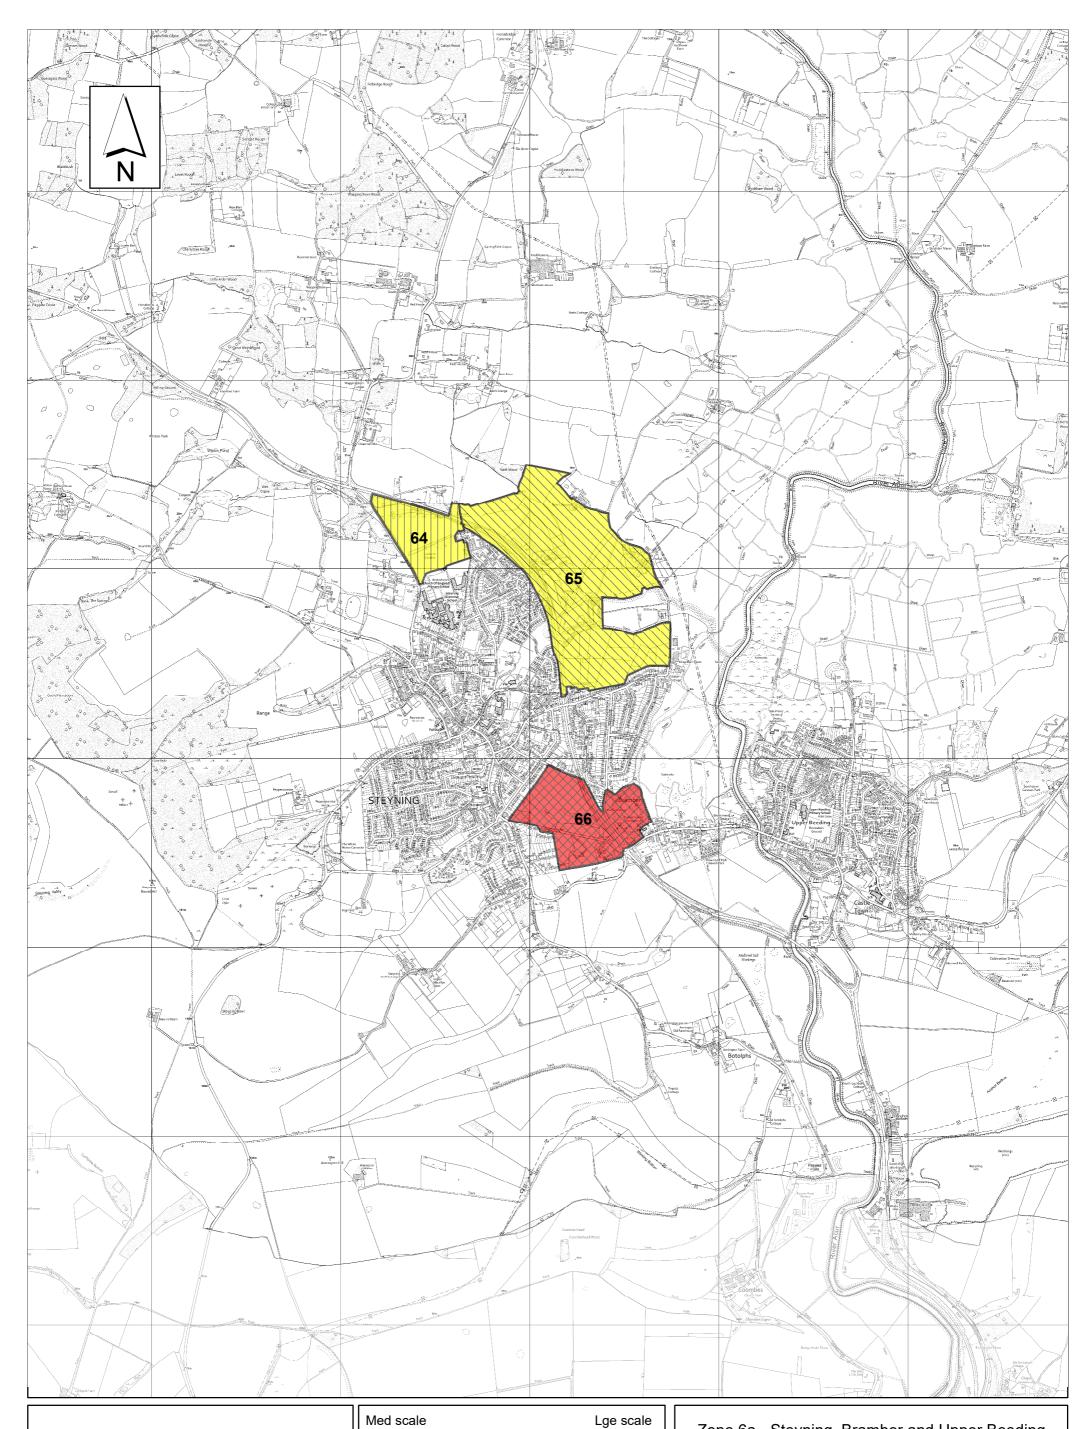

No / Low capacity Low-Moderate capacity Moderate capacity Moderate-High capacity High capacity Land committed for development  $\bigotimes$ 

Zone 6a - Steyning, Bramber and Upper Beeding Landscape capacity of local landscape character areas for large and medium housing development

| Drawing: LCA-Z6A                                       | Date: 01/08/2011 | Scale: 1:20,000 at A3 |
|--------------------------------------------------------|------------------|-----------------------|
| Revisions: A: 26/02/2013, B: 15/01/2020, C: 07/05/2021 |                  |                       |