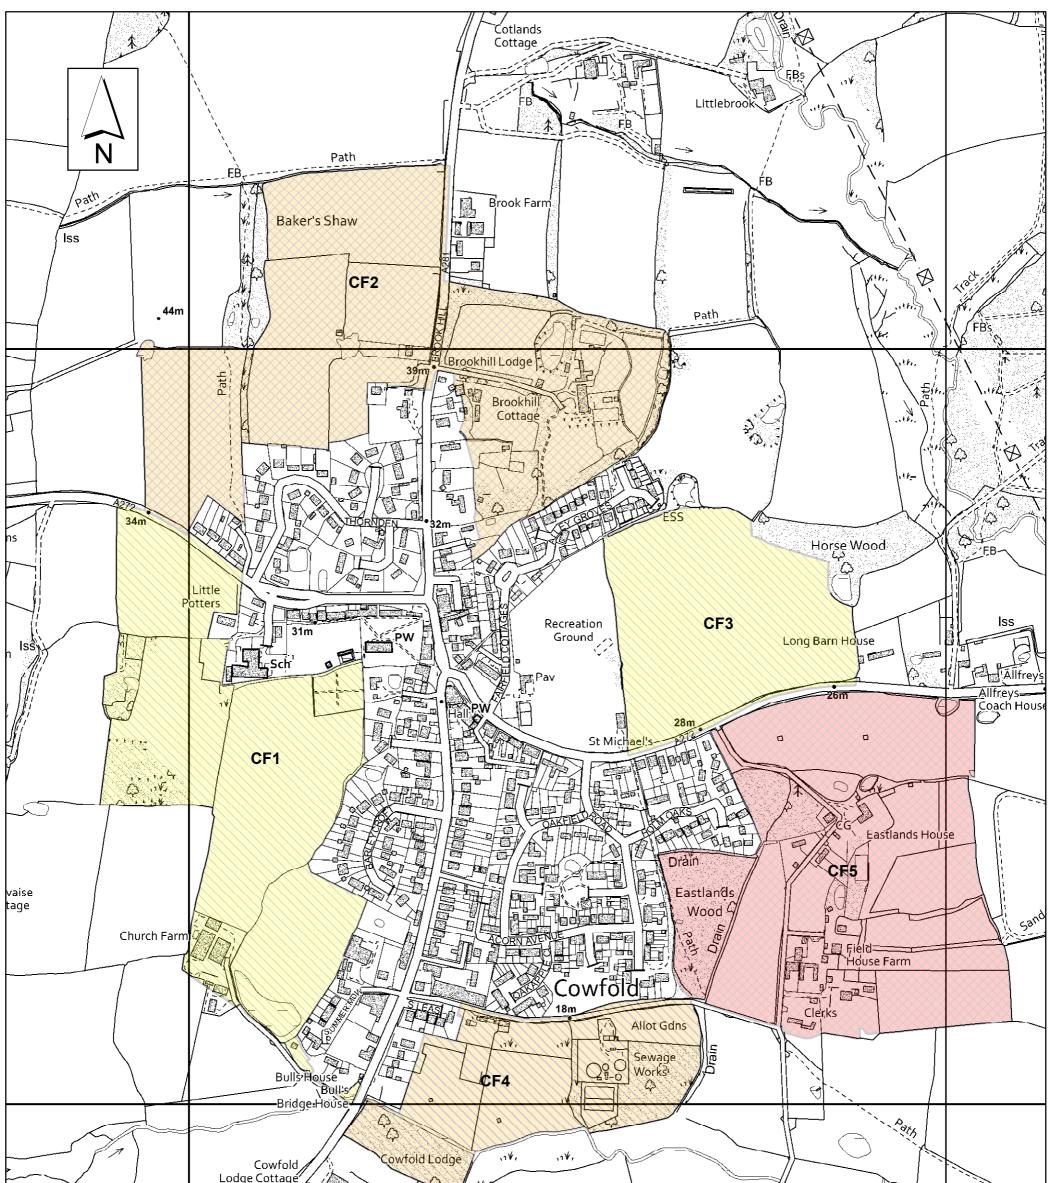

| Lodge Cottage                                                                                                                                            | FB                                                                                                                                                                                                                                                               | nrain Drain                                                                                                                          |
|----------------------------------------------------------------------------------------------------------------------------------------------------------|------------------------------------------------------------------------------------------------------------------------------------------------------------------------------------------------------------------------------------------------------------------|--------------------------------------------------------------------------------------------------------------------------------------|
| Horsham District Council<br>Parkside, Chart Way, Horsham<br>West Sussex RH12 1RL<br>Barbara Childs : Director of Place                                   | Small scale   Medium scale     No / Low capacity   Image: Comparison of the scale     Low-Moderate capacity   Image: Comparison of the scale     Moderate capacity   Image: Comparison of the scale     Moderate -High capacity   Image: Comparison of the scale | Cowfold - Landscape capacity of<br>study areas for small scale<br>housing development                                                |
| Reproduced by permission of Ordnance Survey map on behalf<br>of HMSO. © Crown copyright and database rights (2021).<br>Ordnance Survey Licence.100023865 | High capacity Image: Capacity   High capacity Image: Capacity   Land committed for development Image: Capacity                                                                                                                                                   | Drawing no.: LCA-102-CF     Date: 10/07/2012     Scale: 1 to 5000 at A3       Revisions: A: 25/02/2013, B: 15/01/2020, C: 05/05/2021 |