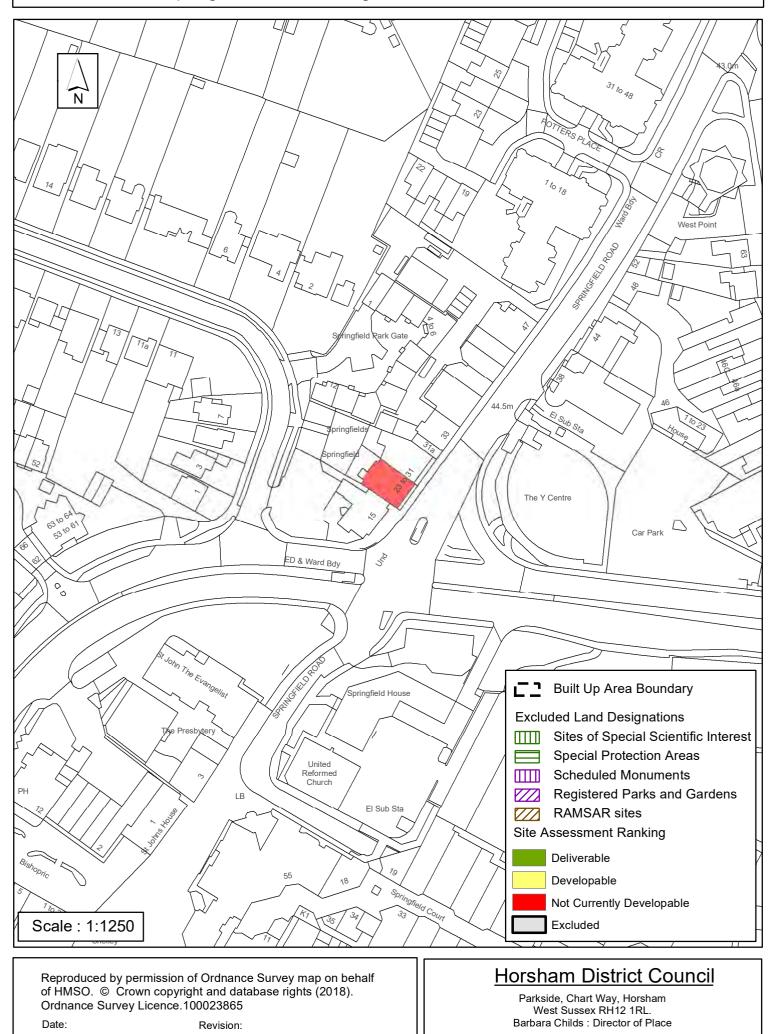

SA - 197: 23-25 Springfield Road, Trafalgar, Horsham

| Parish                                                       | Horsham Traf                                                | algar        |                       |  |
|--------------------------------------------------------------|-------------------------------------------------------------|--------------|-----------------------|--|
| SHLAA Reference SA275 Site Name 2 to 8 Springfield Park Road |                                                             |              |                       |  |
| Years 1-5 Deliverable<br>Years 6-10 Developable              | Site Address Ho                                             | orsham       |                       |  |
| Years 11+<br>Not Currently Developable                       | <ul><li>□ Site Area (ha)</li><li>✓ Greenfield/PDL</li></ul> | 0.528<br>PDL | Suitable<br>Available |  |
|                                                              | Site Total                                                  | 0            | Achievable            |  |

The site lies within the defined Town Centre of Horsham in the secondary retail frontage of the Primary Shopping Area. It is assessed to be 'Not Currently Available' for residential development.

Excluded Site 
Exclusion Reason