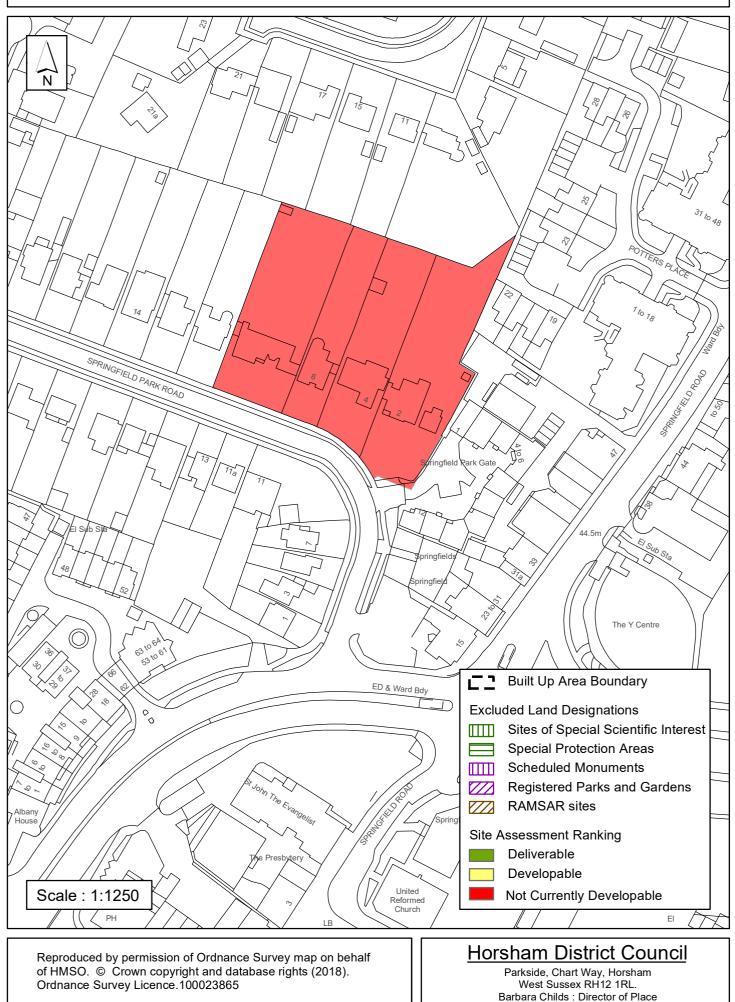

## SA - 275: 2,4,6,8 Springfield Park Road, Horsham

| Parish                                                                                                                                                                                                                                                                                                                                                                                                                                                                                                                                                                                                                                                                                                                                                                                                                                                                                                                                                                                                                                                                                                                                                                                                                                                                                                                                                                                                                                                                                                                                                                                                                                                                                                                                                                                                                                                                                                                                                                                                                                     | Horsham Traf   | algar      |            |  |  |
|--------------------------------------------------------------------------------------------------------------------------------------------------------------------------------------------------------------------------------------------------------------------------------------------------------------------------------------------------------------------------------------------------------------------------------------------------------------------------------------------------------------------------------------------------------------------------------------------------------------------------------------------------------------------------------------------------------------------------------------------------------------------------------------------------------------------------------------------------------------------------------------------------------------------------------------------------------------------------------------------------------------------------------------------------------------------------------------------------------------------------------------------------------------------------------------------------------------------------------------------------------------------------------------------------------------------------------------------------------------------------------------------------------------------------------------------------------------------------------------------------------------------------------------------------------------------------------------------------------------------------------------------------------------------------------------------------------------------------------------------------------------------------------------------------------------------------------------------------------------------------------------------------------------------------------------------------------------------------------------------------------------------------------------------|----------------|------------|------------|--|--|
| SHLAA Reference SA394 Site Name Rookwood Golf Club South                                                                                                                                                                                                                                                                                                                                                                                                                                                                                                                                                                                                                                                                                                                                                                                                                                                                                                                                                                                                                                                                                                                                                                                                                                                                                                                                                                                                                                                                                                                                                                                                                                                                                                                                                                                                                                                                                                                                                                                   |                |            |            |  |  |
| Years 1-5 Deliverable       Site Address       Robin Hood Lane, Warnham, West Sussex         Years 6-10 Developable       Image: Comparison of the second se |                |            |            |  |  |
| Years 11+                                                                                                                                                                                                                                                                                                                                                                                                                                                                                                                                                                                                                                                                                                                                                                                                                                                                                                                                                                                                                                                                                                                                                                                                                                                                                                                                                                                                                                                                                                                                                                                                                                                                                                                                                                                                                                                                                                                                                                                                                                  | Site Area (ha) | 30.34      | Suitable   |  |  |
| Not Currently Developable                                                                                                                                                                                                                                                                                                                                                                                                                                                                                                                                                                                                                                                                                                                                                                                                                                                                                                                                                                                                                                                                                                                                                                                                                                                                                                                                                                                                                                                                                                                                                                                                                                                                                                                                                                                                                                                                                                                                                                                                                  | Greenfield/PDL | Greenfield | Available  |  |  |
|                                                                                                                                                                                                                                                                                                                                                                                                                                                                                                                                                                                                                                                                                                                                                                                                                                                                                                                                                                                                                                                                                                                                                                                                                                                                                                                                                                                                                                                                                                                                                                                                                                                                                                                                                                                                                                                                                                                                                                                                                                            | Site Total     | 0          | Achievable |  |  |

An application for 37 residential units DC/06/2693 was refused and is assessed to be 'Not Currently Developable' at this time.

Excluded Site 
Exclusion Reason