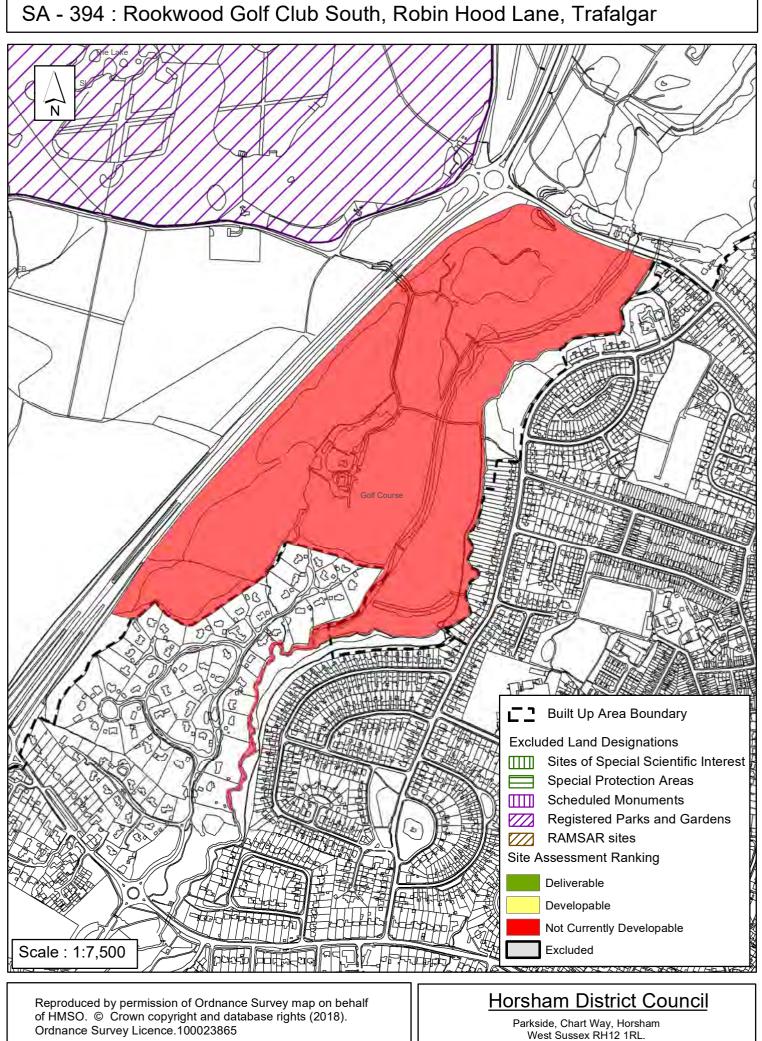

## SA - 275: 2,4,6,8 Springfield Park Road, Horsham

| Parish                                                                                                                                                                                                                                                                                                                                                                                                                                                                                                                                                                                                                                                                                                                                                                                                                                                                                                                                                                                                                                                                                                                                                                                                                                                                                                                                                                                                                                                                                                                                                                                                                                                                                                                                                                                                                                                                                                                                                                                                                                     | Horsham Traf   | algar      |            |  |  |
|--------------------------------------------------------------------------------------------------------------------------------------------------------------------------------------------------------------------------------------------------------------------------------------------------------------------------------------------------------------------------------------------------------------------------------------------------------------------------------------------------------------------------------------------------------------------------------------------------------------------------------------------------------------------------------------------------------------------------------------------------------------------------------------------------------------------------------------------------------------------------------------------------------------------------------------------------------------------------------------------------------------------------------------------------------------------------------------------------------------------------------------------------------------------------------------------------------------------------------------------------------------------------------------------------------------------------------------------------------------------------------------------------------------------------------------------------------------------------------------------------------------------------------------------------------------------------------------------------------------------------------------------------------------------------------------------------------------------------------------------------------------------------------------------------------------------------------------------------------------------------------------------------------------------------------------------------------------------------------------------------------------------------------------------|----------------|------------|------------|--|--|
| SHLAA Reference SA394 Site Name Rookwood Golf Club South                                                                                                                                                                                                                                                                                                                                                                                                                                                                                                                                                                                                                                                                                                                                                                                                                                                                                                                                                                                                                                                                                                                                                                                                                                                                                                                                                                                                                                                                                                                                                                                                                                                                                                                                                                                                                                                                                                                                                                                   |                |            |            |  |  |
| Years 1-5 Deliverable       Site Address       Robin Hood Lane, Warnham, West Sussex         Years 6-10 Developable       Image: Comparison of the second se |                |            |            |  |  |
| Years 11+                                                                                                                                                                                                                                                                                                                                                                                                                                                                                                                                                                                                                                                                                                                                                                                                                                                                                                                                                                                                                                                                                                                                                                                                                                                                                                                                                                                                                                                                                                                                                                                                                                                                                                                                                                                                                                                                                                                                                                                                                                  | Site Area (ha) | 30.34      | Suitable   |  |  |
| Not Currently Developable                                                                                                                                                                                                                                                                                                                                                                                                                                                                                                                                                                                                                                                                                                                                                                                                                                                                                                                                                                                                                                                                                                                                                                                                                                                                                                                                                                                                                                                                                                                                                                                                                                                                                                                                                                                                                                                                                                                                                                                                                  | Greenfield/PDL | Greenfield | Available  |  |  |
|                                                                                                                                                                                                                                                                                                                                                                                                                                                                                                                                                                                                                                                                                                                                                                                                                                                                                                                                                                                                                                                                                                                                                                                                                                                                                                                                                                                                                                                                                                                                                                                                                                                                                                                                                                                                                                                                                                                                                                                                                                            | Site Total     | 0          | Achievable |  |  |

A housebuilder has expressed an interest to develop this land which, together with SA395, is in use as a golf course. The site is owned by the District Council which has not resolved to release it for development, meaning the site is not available (as at December 2018). It lies in the countryside and adjoins the western built up area boundary of Horsham, which is classified as the Main Town in Policy 3 of the Horsham District Planning Framework 2015 (HDPF) with a large range of employment, services and facilities and leisure opportunities. The eastern edge and a strip within the site is at risk of flooding (Flood Zone 2 & 3) and a number of trees covered by Tree Preservation Orders are located within the southern boundary. The future of this site also needs to take into account that of SA395 because it will impact upon the current joint use. Unless allocated for development through the review of the HDPF or via a made Neighbourhood Plan, it is considered development would be contrary to Policies 1-4 and 26 with some conflict to Policy 31 and 38 of the HDPF. The site is therefore assessed to be 'Not Currently Developable'.