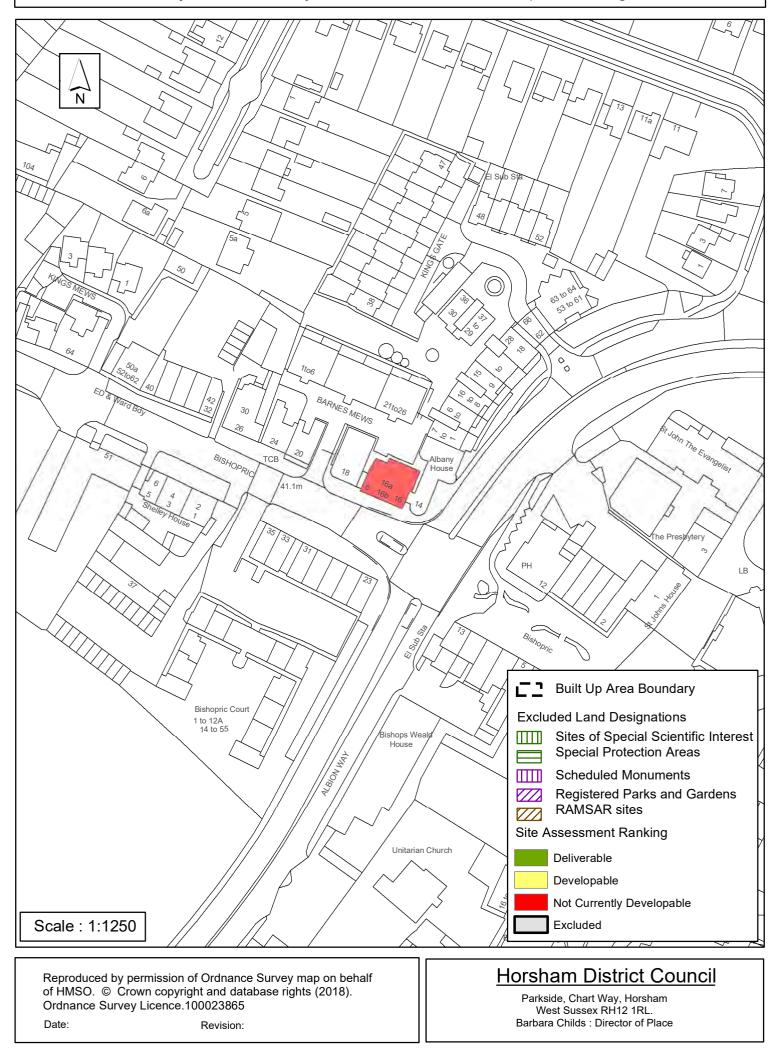

## SA - 177: Land adjacent to Albany House, 16 - to 16c, Bishopric, Trafalgar, Horsham

| Parish ⊦                                               | lorsham Trafalgar                    |            |  |  |
|--------------------------------------------------------|--------------------------------------|------------|--|--|
| SHLAA Reference SA197 Site Name 23-25 Springfield Road |                                      |            |  |  |
| Years 1-5 Deliverable                                  | Site Address                         |            |  |  |
| Years 11+ □<br>Not Currently Developable ☑             | Site Area (ha)<br>Greenfield/PDL PDL | Suitable   |  |  |
|                                                        | Site Total 0                         | Achievable |  |  |

Currently A3 use (Lemongrass Thai restaurant) and therefore not available. A3 is the preferred use as part of mixed-use area of town. The site is considered not currently developable.

Excluded Site 
Exclusion Reason