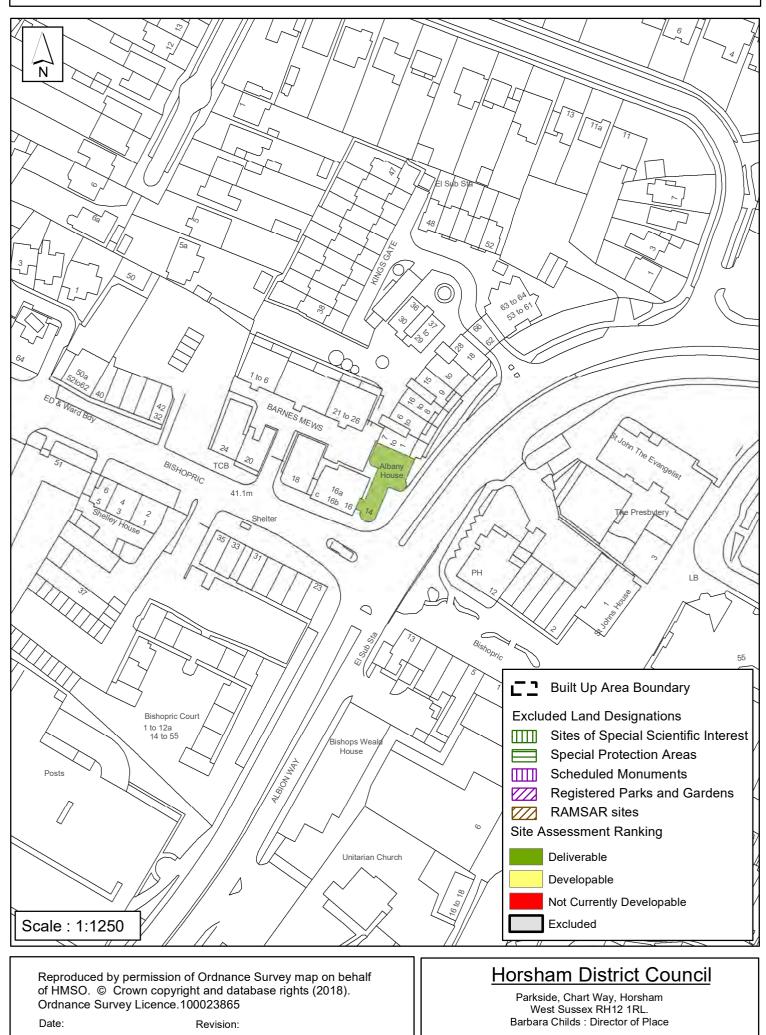

## The outcome of the assessment for Horsham Trafalgar is summarised as follows:

| SHELAA<br>Reference | Site Name                        | Site Address                    | Outcome of Assessment         | Total<br>Units |
|---------------------|----------------------------------|---------------------------------|-------------------------------|----------------|
| SA176               | Albany House                     | Bishopric, Horsham              | Green (1-5 years Deliverable) | 10             |
| SA177               | Land adjacent to Albany<br>House | 16 - to 16c, Bishopric, Horsham | Not Currently Developable     | 0              |
| SA197               | 23-25 Springfield Road           | Horsham                         | Not Currently Developable     | 0              |
| SA275               | 2 to 8 Springfield Park Road     | Horsham                         | Not Currently Developable     | 0              |
| SA394               | Rookwood Golf Club South         | Robin Hood Lane, Horsham        | Not Currently Developable     | 0              |

## SA - 176: Albany House, Bishopric, Horsham Trafalgar

| Parish ⊦                                                                                                                                                                                                                                                                                                                                                                                                                                                                                                                                                                                                                                                                                                                                                                                                                                                                                                                                                                                                                                                                                                                                                                                                                                                                                                                                                                                                                                                                                                                                                                                                                                                                                                                                                                                                                                                                                                                                                                                                                         | lorsham Trafalgar                        |            |  |  |  |
|----------------------------------------------------------------------------------------------------------------------------------------------------------------------------------------------------------------------------------------------------------------------------------------------------------------------------------------------------------------------------------------------------------------------------------------------------------------------------------------------------------------------------------------------------------------------------------------------------------------------------------------------------------------------------------------------------------------------------------------------------------------------------------------------------------------------------------------------------------------------------------------------------------------------------------------------------------------------------------------------------------------------------------------------------------------------------------------------------------------------------------------------------------------------------------------------------------------------------------------------------------------------------------------------------------------------------------------------------------------------------------------------------------------------------------------------------------------------------------------------------------------------------------------------------------------------------------------------------------------------------------------------------------------------------------------------------------------------------------------------------------------------------------------------------------------------------------------------------------------------------------------------------------------------------------------------------------------------------------------------------------------------------------|------------------------------------------|------------|--|--|--|
| SHLAA Reference SA177 Site Name Land adjacent to Albany House                                                                                                                                                                                                                                                                                                                                                                                                                                                                                                                                                                                                                                                                                                                                                                                                                                                                                                                                                                                                                                                                                                                                                                                                                                                                                                                                                                                                                                                                                                                                                                                                                                                                                                                                                                                                                                                                                                                                                                    |                                          |            |  |  |  |
| Years 1-5 Deliverable       Site Address       16 - to       16c, Bishopric, Horsham         Years 6-10 Developable       Image: Comparison of the second |                                          |            |  |  |  |
| Years 11+                                                                                                                                                                                                                                                                                                                                                                                                                                                                                                                                                                                                                                                                                                                                                                                                                                                                                                                                                                                                                                                                                                                                                                                                                                                                                                                                                                                                                                                                                                                                                                                                                                                                                                                                                                                                                                                                                                                                                                                                                        | Site Area (ha) 0.1<br>Greenfield/PDL PDL | Suitable   |  |  |  |
|                                                                                                                                                                                                                                                                                                                                                                                                                                                                                                                                                                                                                                                                                                                                                                                                                                                                                                                                                                                                                                                                                                                                                                                                                                                                                                                                                                                                                                                                                                                                                                                                                                                                                                                                                                                                                                                                                                                                                                                                                                  | Site Total 0                             | Achievable |  |  |  |

## SA - 177: Land adjacent to Albany House, 16 - to 16c, Bishopric, Trafalgar, Horsham

| Parish ⊦                                               | lorsham Trafalgar                    |            |  |  |
|--------------------------------------------------------|--------------------------------------|------------|--|--|
| SHLAA Reference SA197 Site Name 23-25 Springfield Road |                                      |            |  |  |
| Years 1-5 Deliverable                                  | Site Address                         |            |  |  |
| Years 11+ □<br>Not Currently Developable ☑             | Site Area (ha)<br>Greenfield/PDL PDL | Suitable   |  |  |
|                                                        | Site Total 0                         | Achievable |  |  |