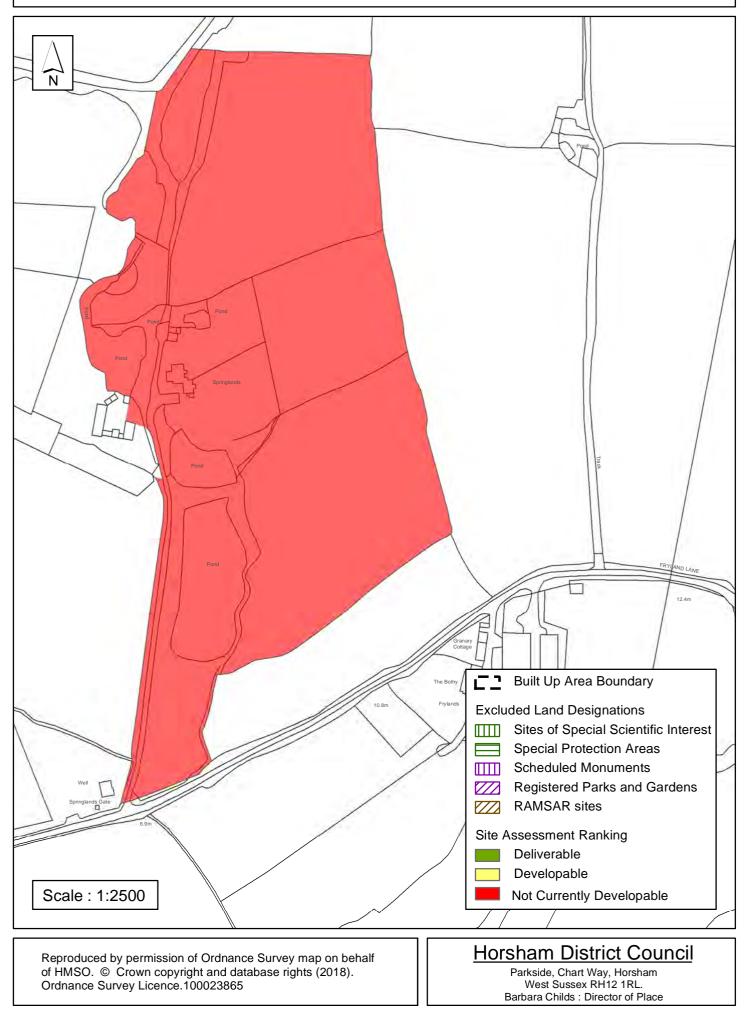

## Horsham District Council

Parkside, Chart Way, Horsham West Sussex RH12 1RL. Barbara Childs : Director of Place

| Parish                                                                                                                               | Shermanbury                                                      |                                     |  |
|--------------------------------------------------------------------------------------------------------------------------------------|------------------------------------------------------------------|-------------------------------------|--|
| SHLAA Reference SA415 Site Name Springlands                                                                                          |                                                                  |                                     |  |
| Years 1-5 Deliverable       Site Address       Springlands, Frylands Lane, Wineham, West         Years 6-10 Developable       Sussex |                                                                  |                                     |  |
| Years 11+ Not Currently Developable 🔽                                                                                                | Site Area (ha) 11.6<br>Greenfield/PDL Greenfield<br>Site Total 0 | Suitable<br>Available<br>Achievable |  |

The availability of this site is uncertain due to a lack of an up to date expression of interest to develop from the landowner. The site is located in an isolated rural location, unrelated to any settlement boundary, with only sporadic development in evidence including the Grade II listed Springlands which is contained within the site. It is therefore assessed as 'Not Currently Developable'.

## SA - 415 : Springlands, Frylands Lane, Wineham

| Parish                                                                                                                  | Shermanbury                                                      |                                           |  |
|-------------------------------------------------------------------------------------------------------------------------|------------------------------------------------------------------|-------------------------------------------|--|
| SHLAA Reference SA585 Site Name Part Home Farm, Shermanbury                                                             |                                                                  |                                           |  |
| Years 1-5 Deliverable       Site Address       PART HOME FARM         Years 6-10 Developable       PARTRIDGE GREEN ROAD |                                                                  |                                           |  |
| Years 11+                                                                                                               | Site Area (ha) 3.89<br>Greenfield/PDL Greenfield<br>Site Total 0 | Suitable □<br>Available ✓<br>Achievable □ |  |