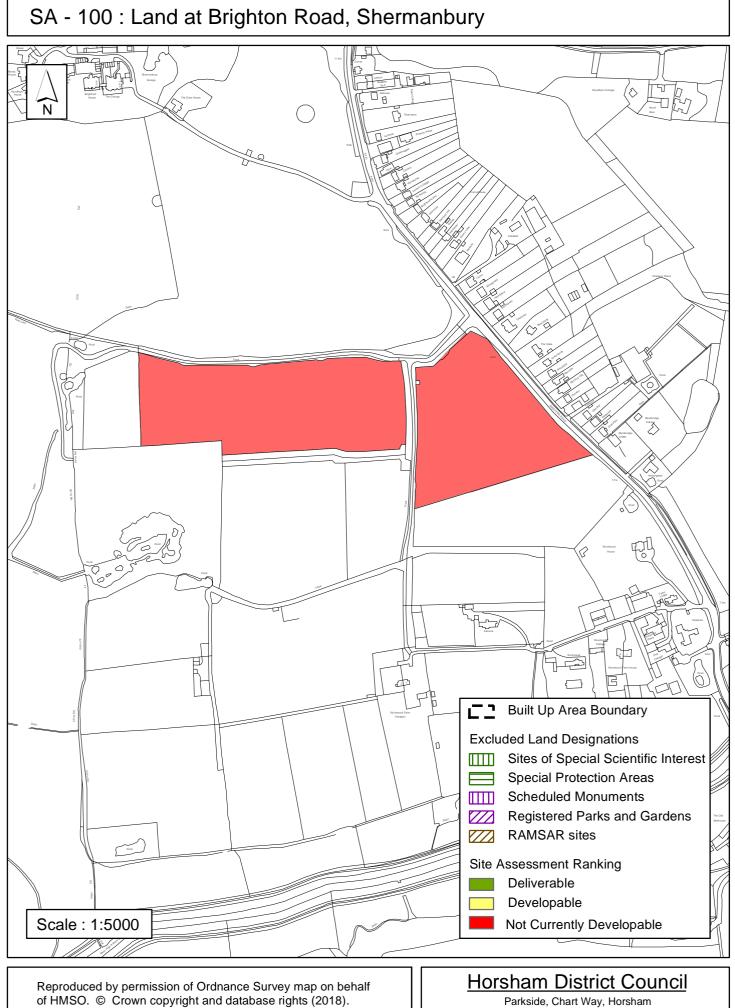

## SA-594 : Barmarks, Shermanbury

| Parish                                                                                                                                                                                                                                                                                                                                                                                                                                                                                                                                                                                                                                                                                                                                                                                                                                                                                                                                                                                                                                                                                                                                                                                                                                                                                                                                                                                                                                                                                                                                                                                                                                                                                                                                                                                                                                                                                                                                                                                                                                     | Shermanbury                                                                                                                               |      |  |
|--------------------------------------------------------------------------------------------------------------------------------------------------------------------------------------------------------------------------------------------------------------------------------------------------------------------------------------------------------------------------------------------------------------------------------------------------------------------------------------------------------------------------------------------------------------------------------------------------------------------------------------------------------------------------------------------------------------------------------------------------------------------------------------------------------------------------------------------------------------------------------------------------------------------------------------------------------------------------------------------------------------------------------------------------------------------------------------------------------------------------------------------------------------------------------------------------------------------------------------------------------------------------------------------------------------------------------------------------------------------------------------------------------------------------------------------------------------------------------------------------------------------------------------------------------------------------------------------------------------------------------------------------------------------------------------------------------------------------------------------------------------------------------------------------------------------------------------------------------------------------------------------------------------------------------------------------------------------------------------------------------------------------------------------|-------------------------------------------------------------------------------------------------------------------------------------------|------|--|
| SHLAA Reference SA100                                                                                                                                                                                                                                                                                                                                                                                                                                                                                                                                                                                                                                                                                                                                                                                                                                                                                                                                                                                                                                                                                                                                                                                                                                                                                                                                                                                                                                                                                                                                                                                                                                                                                                                                                                                                                                                                                                                                                                                                                      | Site Name Land at Brighton Road, Sherman                                                                                                  | bury |  |
| Years 1-5 Deliverable       Site Address       Brighton Road, Shermanbury         Years 6-10 Developable       Image: Comparison of the second |                                                                                                                                           |      |  |
| Years 11+<br>Not Currently Developable                                                                                                                                                                                                                                                                                                                                                                                                                                                                                                                                                                                                                                                                                                                                                                                                                                                                                                                                                                                                                                                                                                                                                                                                                                                                                                                                                                                                                                                                                                                                                                                                                                                                                                                                                                                                                                                                                                                                                                                                     | Site Area (ha)       7       Suitable         Greenfield/PDL       Greenfield       Available         Site Total       0       Achievable |      |  |

The availability of this site is uncertain due to a lack of an up to date expression of interest to develop from the landowner. The site is in the countryside unrelated to the Built Up Area Boundary of any settlement and is not allocated in the made Neighbourhood Plan. It is considered development would be contrary to Policies 1 to 4 and 26 of the HDPF. The site is therefore assessed as 'Not Currently Developable'.