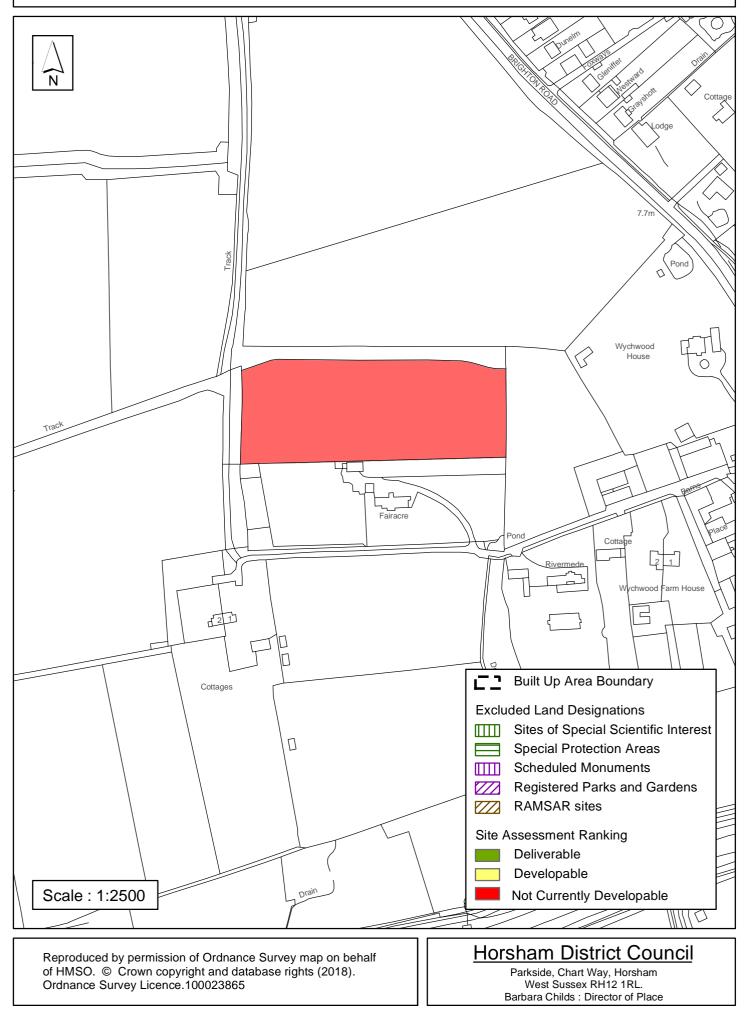

Excluded Site 
Exclusion Reason

Ordnance Survey Licence.100023865

West Sussex RH12 1RL. Barbara Childs : Director of Place

| Parish                                                                                                                                                                                                                                                                                                                                                                                                                                                                                                                                                                                                                                                                                                                                                                                                                                                                                                                                                                                                                                                                                                                                                                                                                                                                                                                                                                                                                                                                                                                                                                                                                                                                                                                                                                                                                                                                                                                                                                                                                                     | Shermanbury                                                                                          |                                 |  |
|--------------------------------------------------------------------------------------------------------------------------------------------------------------------------------------------------------------------------------------------------------------------------------------------------------------------------------------------------------------------------------------------------------------------------------------------------------------------------------------------------------------------------------------------------------------------------------------------------------------------------------------------------------------------------------------------------------------------------------------------------------------------------------------------------------------------------------------------------------------------------------------------------------------------------------------------------------------------------------------------------------------------------------------------------------------------------------------------------------------------------------------------------------------------------------------------------------------------------------------------------------------------------------------------------------------------------------------------------------------------------------------------------------------------------------------------------------------------------------------------------------------------------------------------------------------------------------------------------------------------------------------------------------------------------------------------------------------------------------------------------------------------------------------------------------------------------------------------------------------------------------------------------------------------------------------------------------------------------------------------------------------------------------------------|------------------------------------------------------------------------------------------------------|---------------------------------|--|
| SHLAA Reference SA351 Site Name Wychwood Paddocks                                                                                                                                                                                                                                                                                                                                                                                                                                                                                                                                                                                                                                                                                                                                                                                                                                                                                                                                                                                                                                                                                                                                                                                                                                                                                                                                                                                                                                                                                                                                                                                                                                                                                                                                                                                                                                                                                                                                                                                          |                                                                                                      |                                 |  |
| Years 1-5 Deliverable       Site Address       Brighton Road, Shermanbury         Years 6-10 Developable       Image: Comparison of the second |                                                                                                      |                                 |  |
| Years 11+                                                                                                                                                                                                                                                                                                                                                                                                                                                                                                                                                                                                                                                                                                                                                                                                                                                                                                                                                                                                                                                                                                                                                                                                                                                                                                                                                                                                                                                                                                                                                                                                                                                                                                                                                                                                                                                                                                                                                                                                                                  | <ul> <li>Site Area (ha)</li> <li>Greenfield/PDL Greenfield</li> <li>Site Total</li> <li>0</li> </ul> | Suitable  Available  Achievable |  |

The site is located in an isolated rural location and unrelated to any settlement boundary. It is therefore assessed as 'Not Currently Developable'.

Excluded Site 
Exclusion Reason

SA - 351: Wychwood Paddocks, Brighton Road, Shermanbury