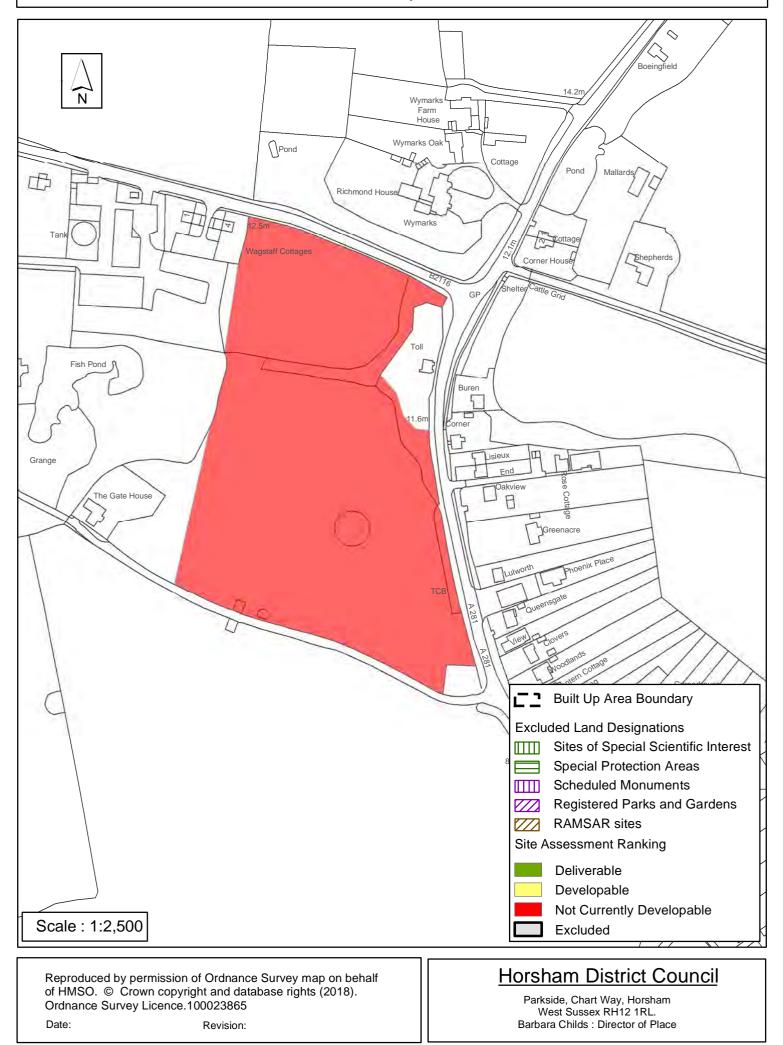

The landowner has expressed an interest to develop the site meaning it is 'available'. The site lies to the west of Shermanbury, which is an unclassified settlement as defined by Policy 3 of the Horsham District Planning Framework 2015 (HDPF) thus a settlement with few or no facilities or social networks and limited accessibility, and is reliant on other villages and towns to meet the needs of residents. The Grade II listed Toll Cottage and 1 & 2 Cornerhouse lie to the east and north east respecively. It is further noted that the site has not been allocated in the made Wineham and Shermanbury Plan (WASP).

The Local Plan Review Issues & Options (April 2018) proposed a number of currently unclassified settlements to become secondary settlements where some residential infilling may be acceptable. Shermanbury is proposed as a secondary settlement, however the Issues & Options document is an early stage of the local plan review and holds little weight. In any case, this scale of development would not constitute infilling. It is considered development would be contrary to Policies 1 to 4 and 26 of the HDPF. The site is therefore assessed as 'Not Currently Developable'.

Excluded Site 
Exclusion Reason

SA-585 : Part Home Farm, Shermanbury