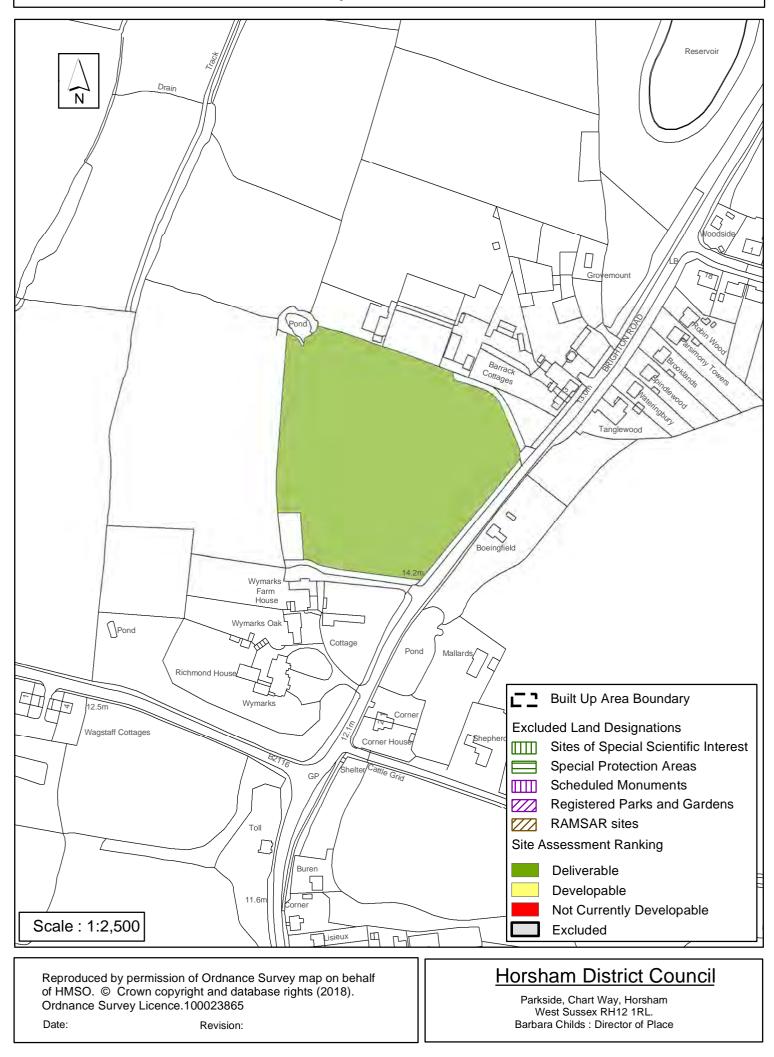

This page is intentionally blank

| Parish                                                                                                                                                                     | Shermanbury                                            |                                          |  |  |
|----------------------------------------------------------------------------------------------------------------------------------------------------------------------------|--------------------------------------------------------|------------------------------------------|--|--|
| SHLAA Reference SA594 Site Name Barmarks                                                                                                                                   |                                                        |                                          |  |  |
| Years 1-5 Deliverable       Image: Site Address       Land West of Brighton Road         Years 6-10 Developable       Image: Site Address       Land West of Brighton Road |                                                        |                                          |  |  |
| Years 11+                                                                                                                                                                  | Site Area (ha)1.91Greenfield/PDLGreenfieldSite Total20 | Suitable<br>Available<br>Achievable<br>✓ |  |  |

The site is allocated for residential development under Policy 6 of the Wineham and Shermanbury Neighbourhood Plan (WASP) for 11 - 20 dwellings. A planning application for residential was submitted but withdrawn due to the lack of a protected species survey (DC/18/0091). It is however anticipated that a subsequent planning application is likely to be submitted once the surveys are complete. This site is therefore assessed as available, suitable, achievable and deliverable 1-5 years for 20 dwellings.

## SA-594 : Barmarks, Shermanbury

| Parish                                                                                                                                                                                                                                                                                                                                                                                                                                                                                                                                                                                                                                                                                                                                                                                                                                                                                                                                                                                                                                                                                                                                                                                                                                                                                                                                                                                                                                                                                                                                                                                                                                                                                                                                                                                                                                                                                                                                                                                                                                     | Shermanbury                                                                                                                               |      |  |
|--------------------------------------------------------------------------------------------------------------------------------------------------------------------------------------------------------------------------------------------------------------------------------------------------------------------------------------------------------------------------------------------------------------------------------------------------------------------------------------------------------------------------------------------------------------------------------------------------------------------------------------------------------------------------------------------------------------------------------------------------------------------------------------------------------------------------------------------------------------------------------------------------------------------------------------------------------------------------------------------------------------------------------------------------------------------------------------------------------------------------------------------------------------------------------------------------------------------------------------------------------------------------------------------------------------------------------------------------------------------------------------------------------------------------------------------------------------------------------------------------------------------------------------------------------------------------------------------------------------------------------------------------------------------------------------------------------------------------------------------------------------------------------------------------------------------------------------------------------------------------------------------------------------------------------------------------------------------------------------------------------------------------------------------|-------------------------------------------------------------------------------------------------------------------------------------------|------|--|
| SHLAA Reference SA100                                                                                                                                                                                                                                                                                                                                                                                                                                                                                                                                                                                                                                                                                                                                                                                                                                                                                                                                                                                                                                                                                                                                                                                                                                                                                                                                                                                                                                                                                                                                                                                                                                                                                                                                                                                                                                                                                                                                                                                                                      | Site Name Land at Brighton Road, Sherman                                                                                                  | bury |  |
| Years 1-5 Deliverable       Site Address       Brighton Road, Shermanbury         Years 6-10 Developable       Image: Comparison of the second |                                                                                                                                           |      |  |
| Years 11+<br>Not Currently Developable                                                                                                                                                                                                                                                                                                                                                                                                                                                                                                                                                                                                                                                                                                                                                                                                                                                                                                                                                                                                                                                                                                                                                                                                                                                                                                                                                                                                                                                                                                                                                                                                                                                                                                                                                                                                                                                                                                                                                                                                     | Site Area (ha)       7       Suitable         Greenfield/PDL       Greenfield       Available         Site Total       0       Achievable |      |  |