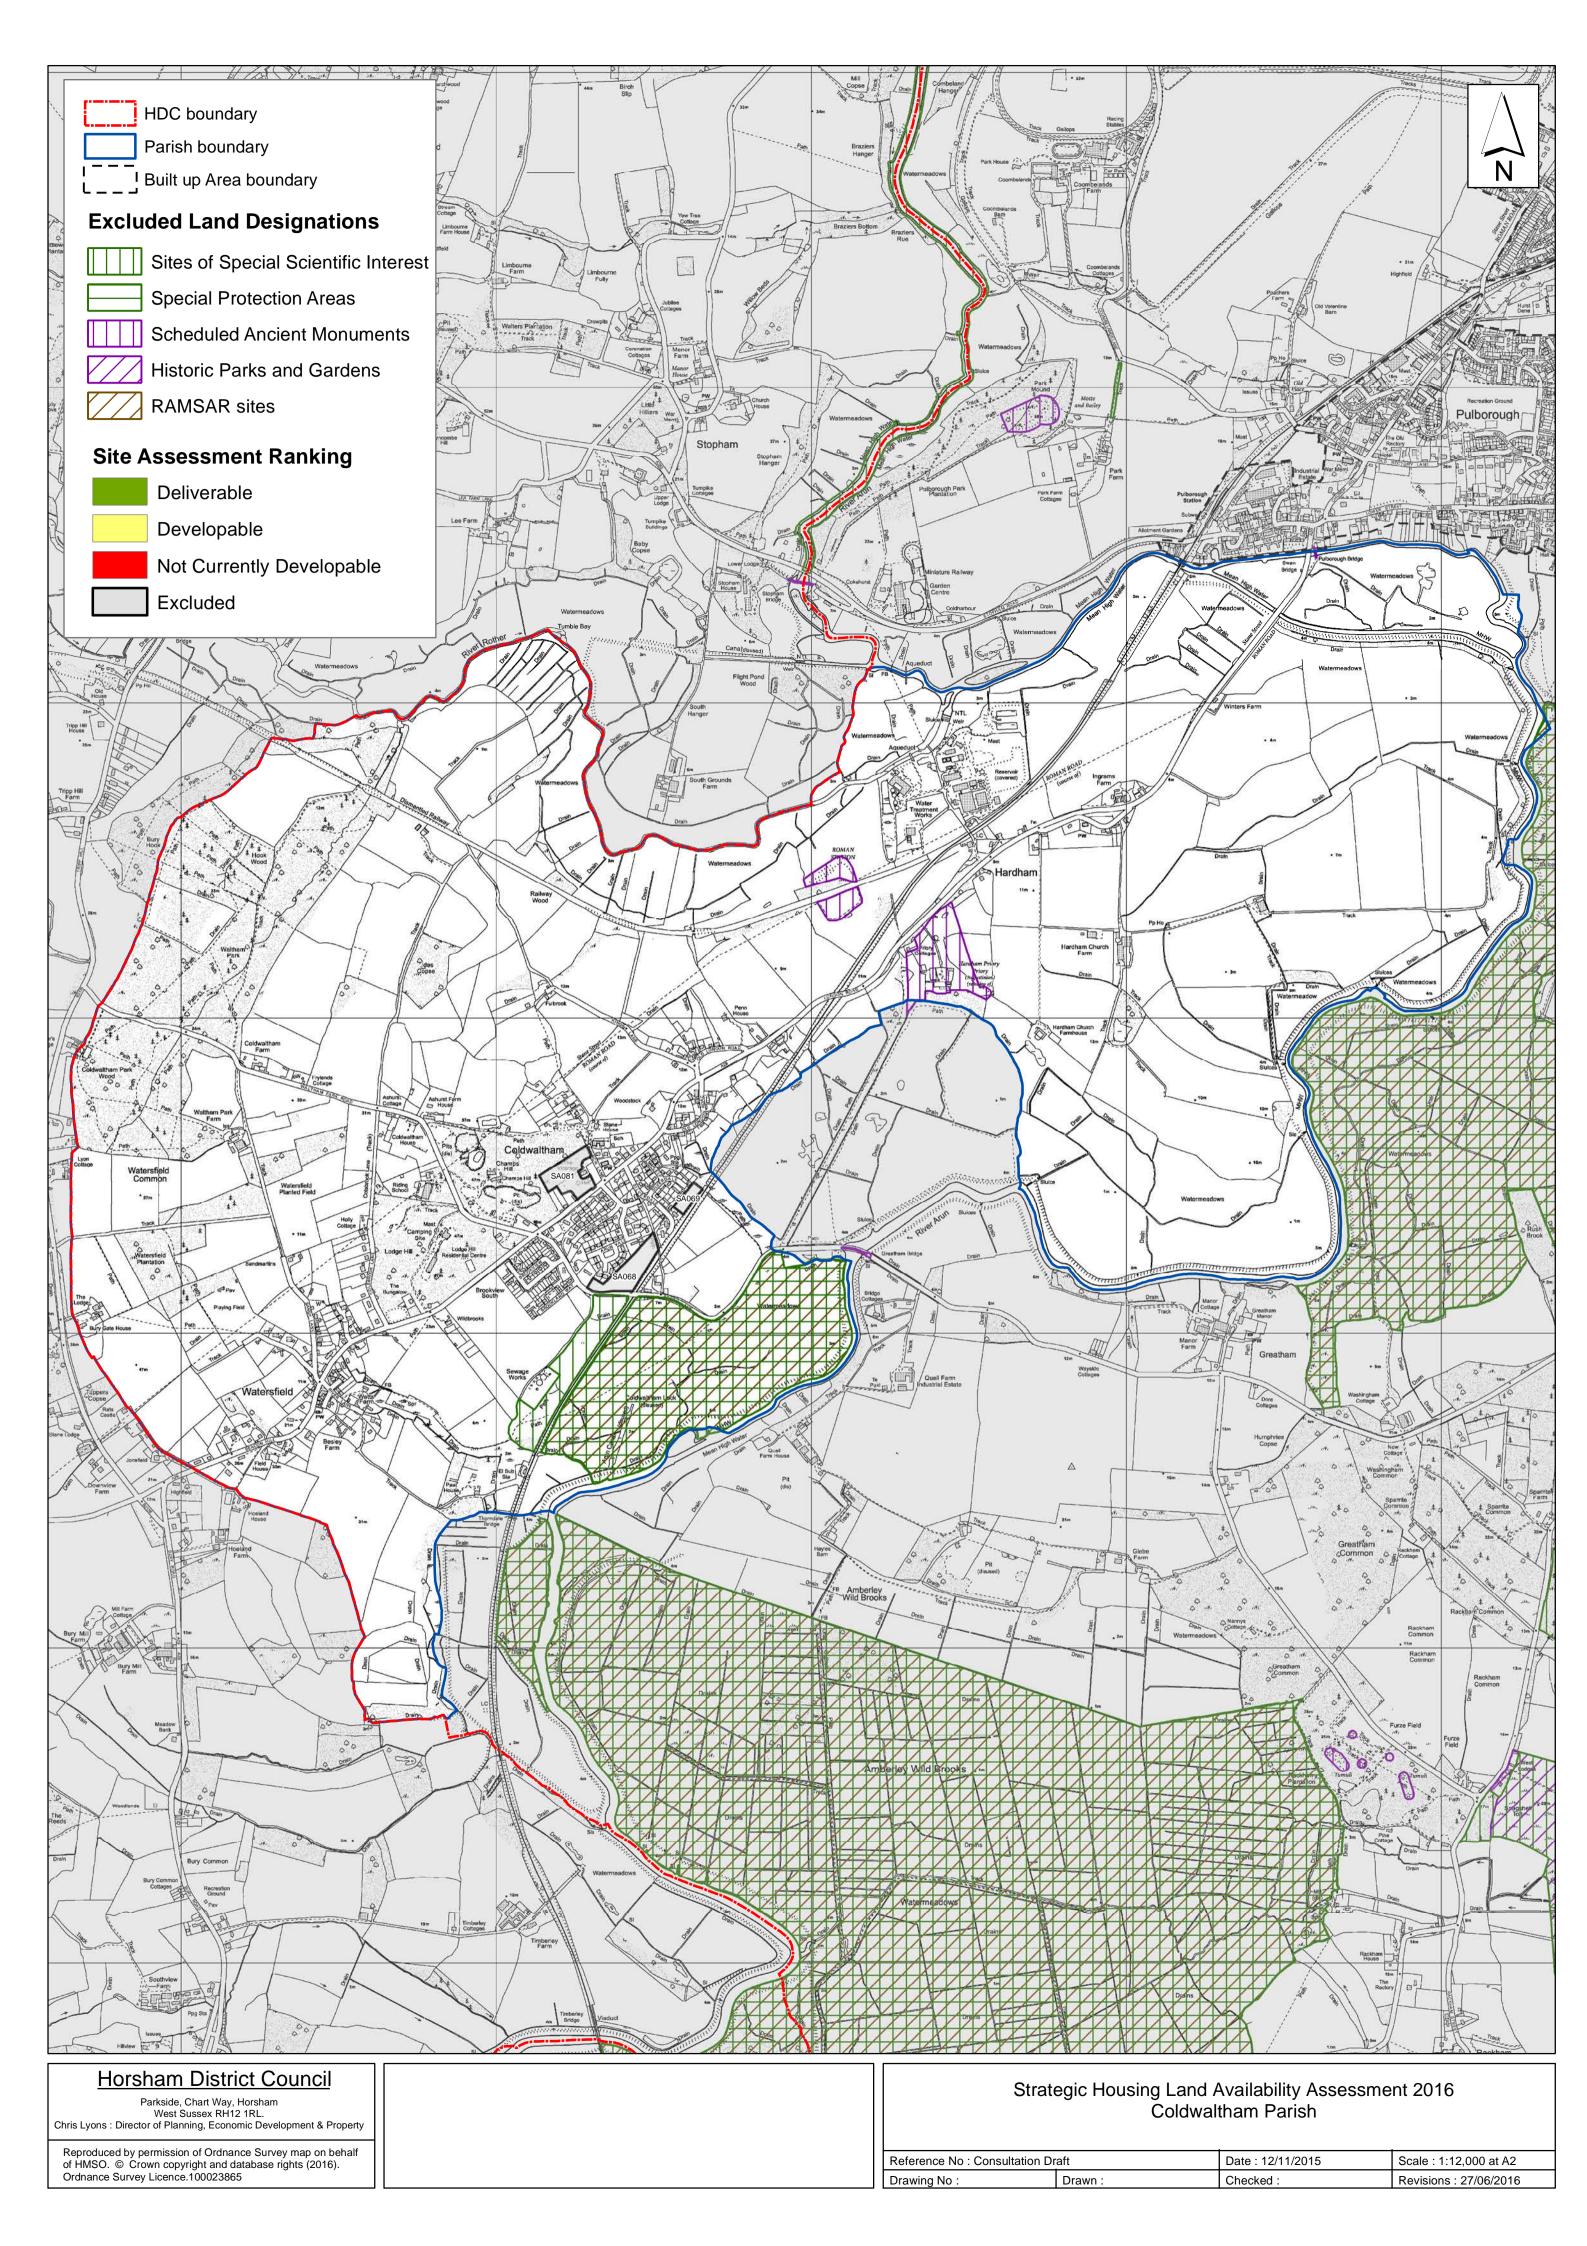

# **Coldwaltham Parish**

# **Coldwaltham Parish**

Coldwaltham Parish is now within the South Downs National Park, therefore sites within this area have been excluded from the HDC assessment. All information on sites within the Coldwaltham Parish, have been transferred to the National Park Authority for consideration in their SHELAA assessment where the landowners consent was obtained. Where consent was not given, the site has been removed from the SHELAA.

#### Sites transferred to the South Downs National Park Assessment:

- Land at Bridge Nurseries
- Land at Silverdale
- Coldwaltham Glebe

| Parish                                                   | Coldwaltham    |            |            |  |  |  |  |  |
|----------------------------------------------------------|----------------|------------|------------|--|--|--|--|--|
| SHLAA Reference SA068 Site Name Land at Bridge Nurseries |                |            |            |  |  |  |  |  |
| Years 1-5 Deliverable                                    |                |            |            |  |  |  |  |  |
| Years 11+                                                | Site Area (ha) | 1.48       | Suitable   |  |  |  |  |  |
| Not Currently Developable $\ \Box$                       | Greenfield/PDL | Greenfield | Available  |  |  |  |  |  |
|                                                          | Site Total     | 0          | Achievable |  |  |  |  |  |
| Justification                                            |                |            | Viable     |  |  |  |  |  |
|                                                          |                |            |            |  |  |  |  |  |
|                                                          |                |            |            |  |  |  |  |  |
|                                                          |                |            |            |  |  |  |  |  |
|                                                          |                |            |            |  |  |  |  |  |
|                                                          |                |            |            |  |  |  |  |  |
|                                                          |                |            |            |  |  |  |  |  |
|                                                          |                |            |            |  |  |  |  |  |