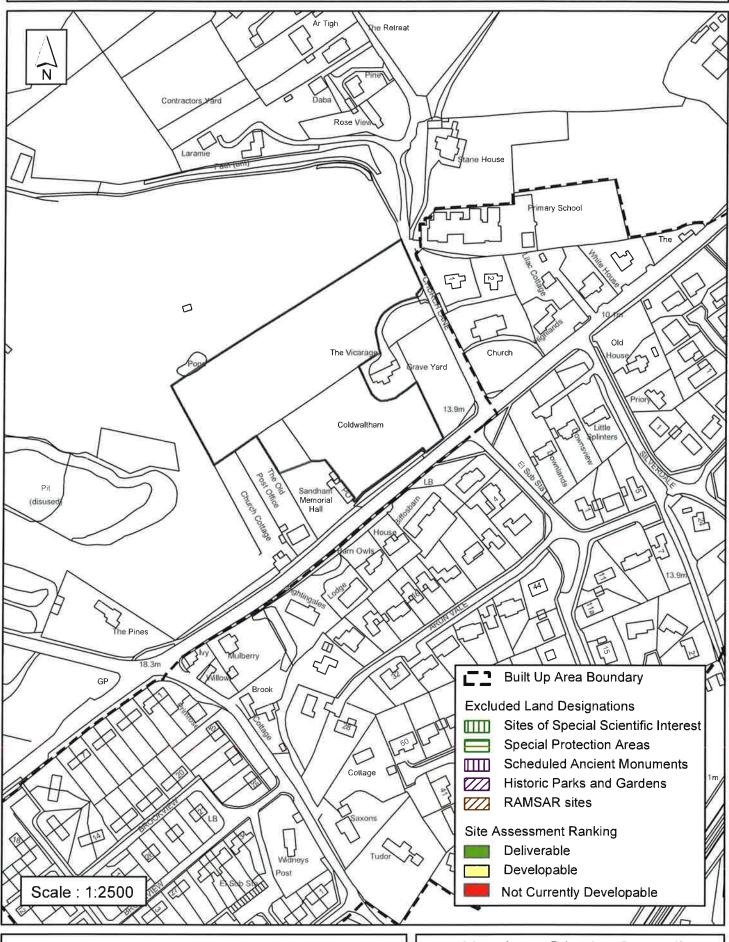

### SA - 081 : Coldwaltham Glebe, Church Lane, Coldwaltham

Reproduced by permission of Ordnance Survey map on behalf of HMSO. © Crown copyright and database rights (2013). Ordnance Survey Licence.100023865