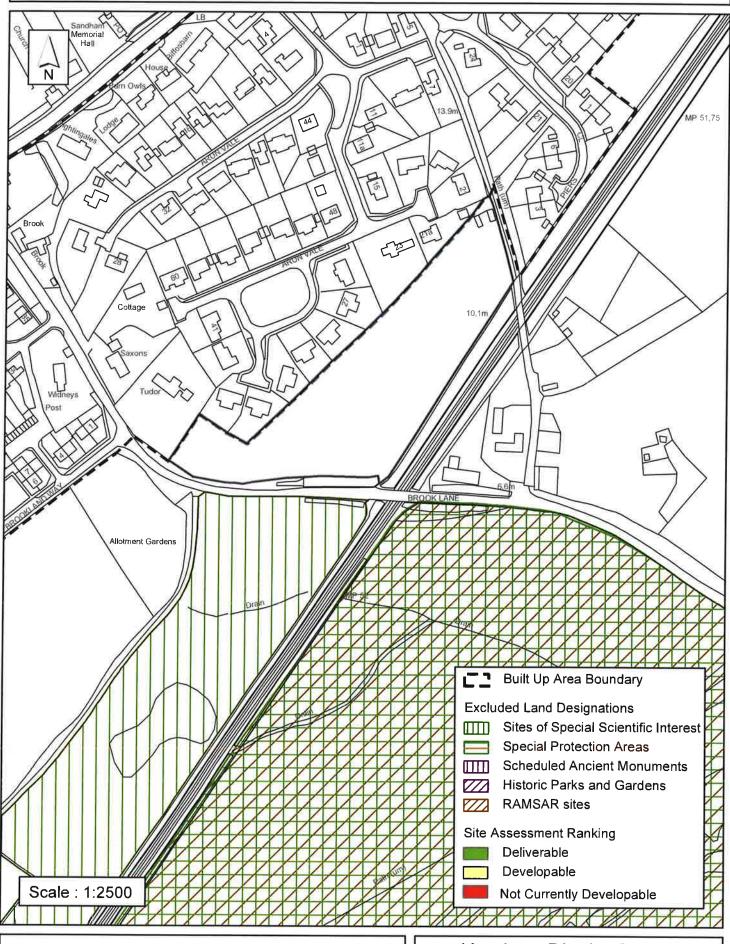

## SA - 068 : Land at Bridge Nurseries, Coldwaltham

Reproduced by permission of Ordnance Survey map on behalf of HMSO. © Crown copyright and database rights (2013). Ordnance Survey Licence.100023865