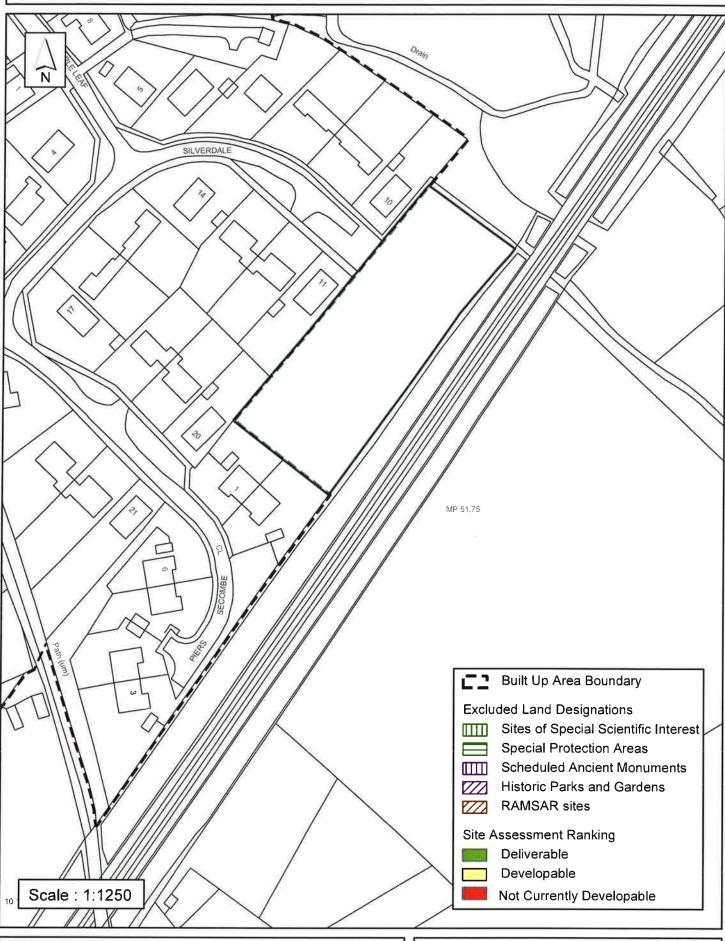

# SA - 069 : Land at Silverdale, Coldwaltham

Reproduced by permission of Ordnance Survey map on behalf of HMSO. © Crown copyright and database rights (2013). Ordnance Survey Licence.100023865