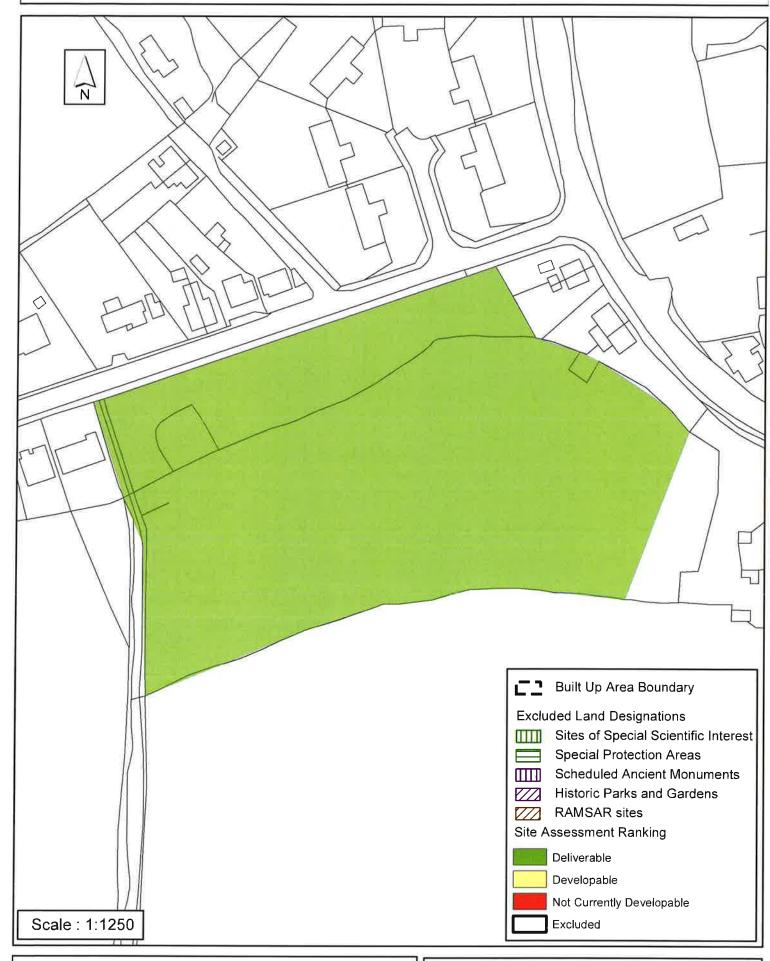

#### Horsham District Council

Parkside, Chart Way, Horsham West Sussex RH12 1RL.

| Parish N                                                                                                                                                                                                                                                                                                                                                                                                                                                                                                                                          | uthurst        |            |            |   |  |  |
|---------------------------------------------------------------------------------------------------------------------------------------------------------------------------------------------------------------------------------------------------------------------------------------------------------------------------------------------------------------------------------------------------------------------------------------------------------------------------------------------------------------------------------------------------|----------------|------------|------------|---|--|--|
| SHLAA Reference SA303 Site Name Land at Great Ventors Farm                                                                                                                                                                                                                                                                                                                                                                                                                                                                                        |                |            |            |   |  |  |
| Years 1-5 Deliverable  Site Address Nuthurst Road, Monks Gate  Years 6-10 Developable                                                                                                                                                                                                                                                                                                                                                                                                                                                             |                |            |            |   |  |  |
| Years 11+                                                                                                                                                                                                                                                                                                                                                                                                                                                                                                                                         | Site Area (ha) | 1.2        | Suitable   | • |  |  |
| Not Currently Developable 🗌                                                                                                                                                                                                                                                                                                                                                                                                                                                                                                                       | Greenfield/PDL | Greenfield | Available  | • |  |  |
|                                                                                                                                                                                                                                                                                                                                                                                                                                                                                                                                                   | Site Total     | 10         | Achievable | • |  |  |
| Justification                                                                                                                                                                                                                                                                                                                                                                                                                                                                                                                                     |                |            | Viable     |   |  |  |
| Development Plan (Policy 5). The allocation is for 9-12 units to be delivered in the planning period up to 2031. An outline planning application for 10 dwellings (DC/15/1946) was recommended for approval on 1 December 2015 by the Council's Development Management Committee, subject to a legal agreement being entered into to secure both affordable housing provision and infrastructure contributions. As of yet, such a legal agreement has not been agreed to. However, the site is considered deliverable within the 1-5 year period. |                |            |            |   |  |  |
| Excluded Site                                                                                                                                                                                                                                                                                                                                                                                                                                                                                                                                     | Reason         |            |            |   |  |  |

### SA - 303 : Land at Great Ventors Farm, Monks Gate, Nuthurst

Reproduced by permission of Ordnance Survey map on behalf of HMSO. © Crown copyright and database rights (2015). Ordnance Survey Licence.100023865