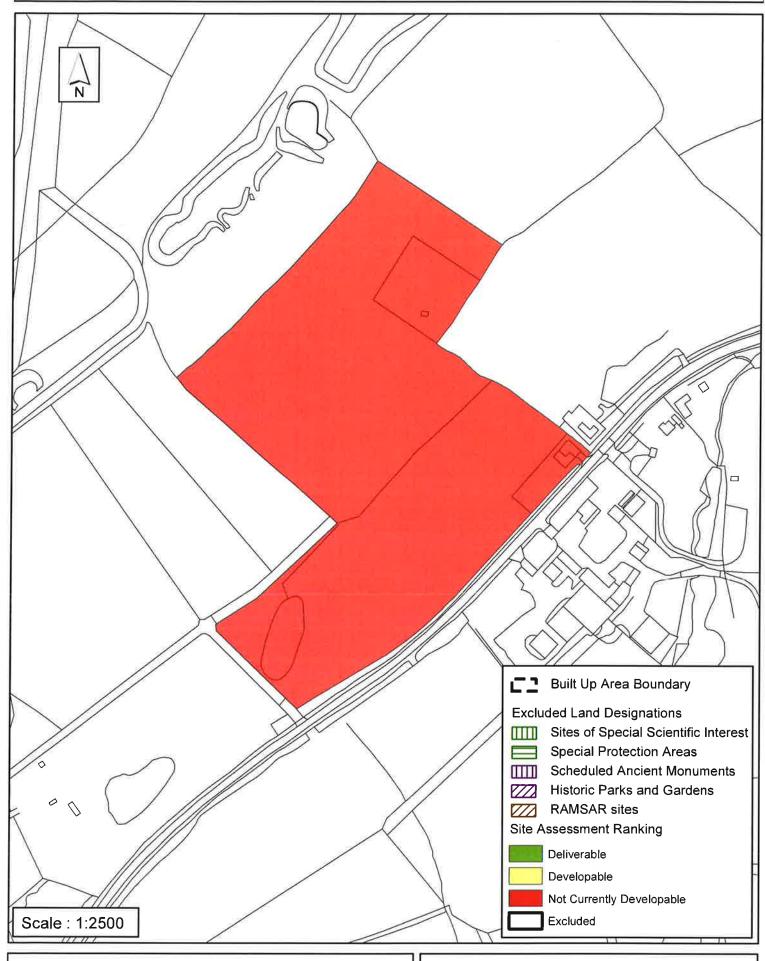

### SA - 374: Copsale Farm, Copsale Road, Copsale

Reproduced by permission of Ordnance Survey map on behalf of HMSO. © Crown copyright and database rights (2013). Ordnance Survey Licence.100023865

#### **Horsham District Council**

Parkside, Chart Way, Horsham West Sussex RH12 1RL. Chris Lyons : Director of Planning, Economic Development & Property

| Parish N                                                                                                                                                         | Nuthurst        |                   |            |  |  |  |
|------------------------------------------------------------------------------------------------------------------------------------------------------------------|-----------------|-------------------|------------|--|--|--|
| SHLAA Reference SA374 S                                                                                                                                          | Site Name Cops  | ale Farm (Pinks   | Farm)      |  |  |  |
| Years 1-5 Deliverable  Years 6-10 Developable                                                                                                                    | Site Address Co | ppsale Road , Cop | sale       |  |  |  |
| Years 11+                                                                                                                                                        | Site Area (ha)  | 0.387             | Suitable   |  |  |  |
| Not Currently Developable <b>✓</b>                                                                                                                               | Greenfield/PDL  | Greenfield        | Available  |  |  |  |
|                                                                                                                                                                  | Site Total      | 0                 | Achievable |  |  |  |
| Justification                                                                                                                                                    |                 |                   | Viable     |  |  |  |
| The site is located in an isolated rural location and unrelated to the settlement edge and is considered unsustainable and defined as Not Currently Developable. |                 |                   |            |  |  |  |
| Excluded Site                                                                                                                                                    | Reason          |                   |            |  |  |  |
| Lapsed PP   Date                                                                                                                                                 |                 |                   |            |  |  |  |