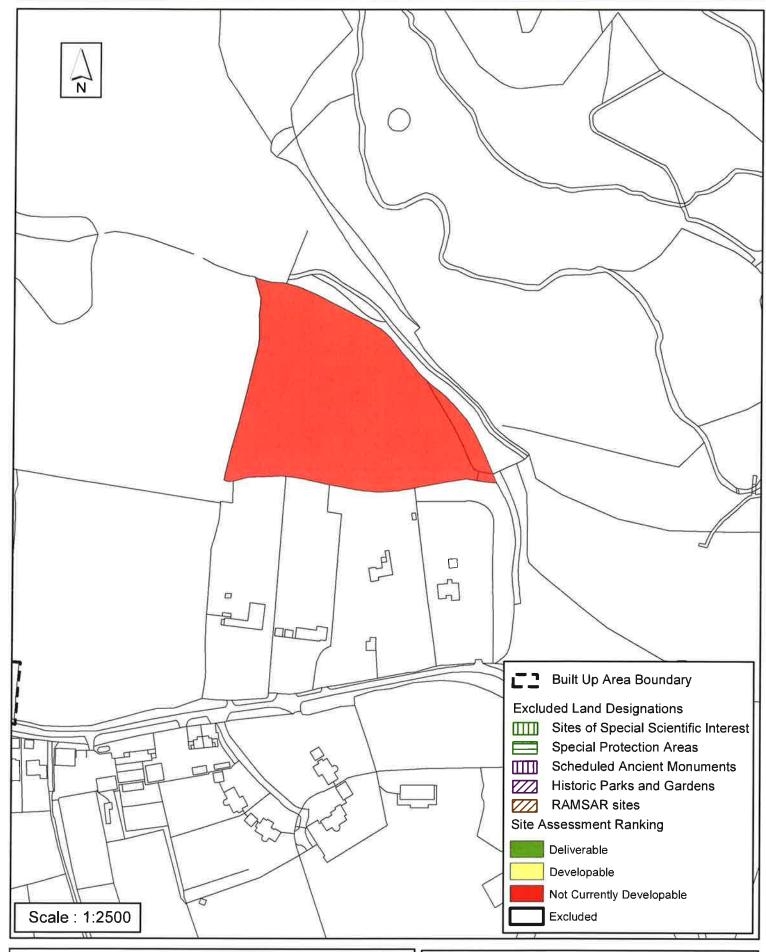

### SA420: Swallowfield Paddock, Mannings Heath

Reproduced by permission of Ordnance Survey map on behalf of HMSO. © Crown copyright and database rights (2015). Ordnance Survey Licence.100023865

Date: 19/05/2014

#### **Horsham District Council**

Parkside, Chart Way, Horsham West Sussex RH12 1RL.

| Parish                                                                                                                                                                                                                                                                                                                                                                                                                                                                                                                                                  | N              | Nuthurst             |                 |                 |              |  |
|---------------------------------------------------------------------------------------------------------------------------------------------------------------------------------------------------------------------------------------------------------------------------------------------------------------------------------------------------------------------------------------------------------------------------------------------------------------------------------------------------------------------------------------------------------|----------------|----------------------|-----------------|-----------------|--------------|--|
| SHLAA Reference                                                                                                                                                                                                                                                                                                                                                                                                                                                                                                                                         | SA420 <b>S</b> | i <b>te Name</b> Swa | llowfield Paddo | ck, Mannings F  | leath        |  |
| Years 1-5 Deliverable<br>Years 6-10 Developabl                                                                                                                                                                                                                                                                                                                                                                                                                                                                                                          | <br> e         |                      | and at Church R | oad/Brighton Ro | ad, Mannings |  |
| Years 11+                                                                                                                                                                                                                                                                                                                                                                                                                                                                                                                                               | <u> </u>       | Site Area (ha)       | 1.07            | Suitable        |              |  |
| Not Currently Develop                                                                                                                                                                                                                                                                                                                                                                                                                                                                                                                                   | able 🗌         | Greenfield/PD        | L Greenfield    | Available       | <b>✓</b>     |  |
|                                                                                                                                                                                                                                                                                                                                                                                                                                                                                                                                                         |                | Site Total           | 6               | Achievable      |              |  |
|                                                                                                                                                                                                                                                                                                                                                                                                                                                                                                                                                         |                |                      |                 | Viable          |              |  |
| Justification                                                                                                                                                                                                                                                                                                                                                                                                                                                                                                                                           |                |                      |                 |                 | _            |  |
| andowner has also expressed an intention to develop the site indicating the sites availability. Any development onsite would need to demonstrate a relationship with the existing settlement and constraints such as surface water flooding arising from the pond onsite would need to be nivestigated further, as would impact on the existing biodiversity. The site is not allocated within the Nuthurst Neighbourhood Development Plan meaning development is unlikely in the short to needium term. The site is assessed as Developable 11+ years. |                |                      |                 |                 |              |  |
| Excluded Site 🗀 🛭 📗                                                                                                                                                                                                                                                                                                                                                                                                                                                                                                                                     | Exclusion      | Reason               |                 |                 |              |  |
| Lapsed PP 🔲 D                                                                                                                                                                                                                                                                                                                                                                                                                                                                                                                                           | ate            |                      |                 |                 |              |  |