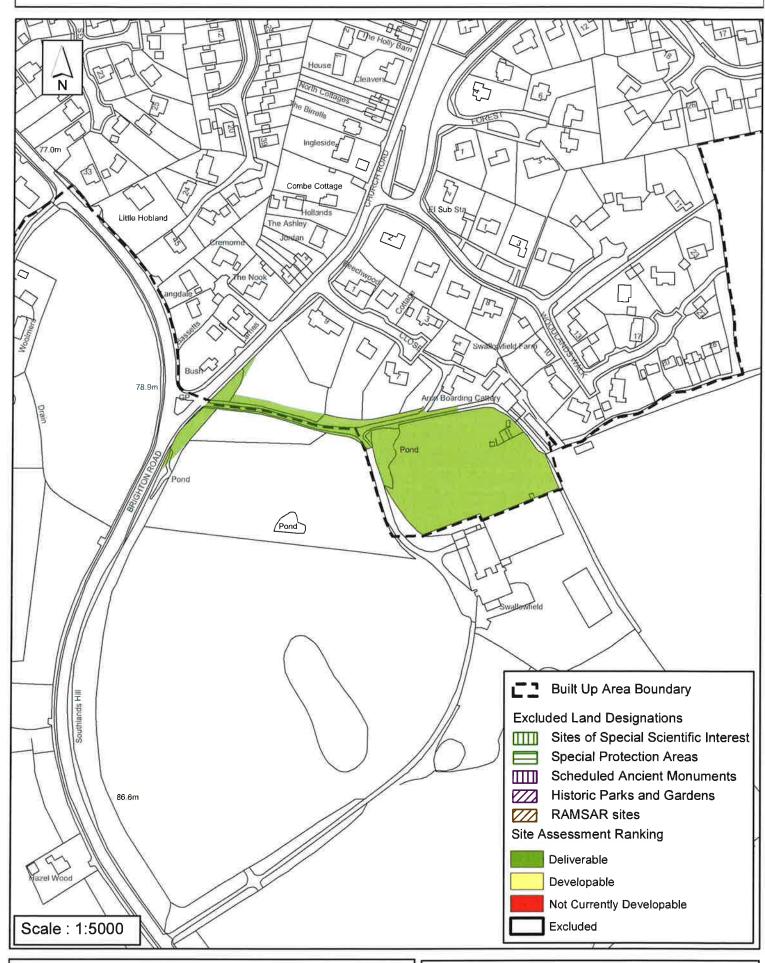

#### **Horsham District Council**

Parkside, Chart Way, Horsham West Sussex RH12 1RL.

| Parish<br>                                                                                                                                                                                                                                                                                                                                                                                                                                                                                                                                                                       | Nuthurst                      |                |          |  |  |
|----------------------------------------------------------------------------------------------------------------------------------------------------------------------------------------------------------------------------------------------------------------------------------------------------------------------------------------------------------------------------------------------------------------------------------------------------------------------------------------------------------------------------------------------------------------------------------|-------------------------------|----------------|----------|--|--|
| SHLAA Reference SA553                                                                                                                                                                                                                                                                                                                                                                                                                                                                                                                                                            | Site Name Land behind White   | Horse Public H | ouse     |  |  |
| Years 1-5 Deliverable ☐ Years 6-10 Developable ☑                                                                                                                                                                                                                                                                                                                                                                                                                                                                                                                                 | Site Address Park Lane, Maple | ehurst         |          |  |  |
| Years 11+                                                                                                                                                                                                                                                                                                                                                                                                                                                                                                                                                                        | Site Area (ha) 0.2            | Suitable       | <b>✓</b> |  |  |
| Not Currently Developable                                                                                                                                                                                                                                                                                                                                                                                                                                                                                                                                                        | Greenfield/PDL Greenfield     | Available      | ✓        |  |  |
|                                                                                                                                                                                                                                                                                                                                                                                                                                                                                                                                                                                  | Site Total 6                  | Achievable     |          |  |  |
| Justification                                                                                                                                                                                                                                                                                                                                                                                                                                                                                                                                                                    |                               | Viable         |          |  |  |
| This site has been allocated for residential development through the Nuthurst Neighbourhood Development Plan (Policy 9). The allocation is an enabling development to bring about the efurbishment of the White Horse Public House and the total number of units will be determined by the minimum number of dwellings required to cross subsidise the works. It is estimated that the scheme could deliver 6 units and these would be delivered in a single phase, however as the details of the scheme are yet to be confirmed, the site is considered developable 6-10 years. |                               |                |          |  |  |
| Excluded Site ☐ Exclusio                                                                                                                                                                                                                                                                                                                                                                                                                                                                                                                                                         | on Reason                     |                |          |  |  |
| Lapsed PP ☐ Date                                                                                                                                                                                                                                                                                                                                                                                                                                                                                                                                                                 |                               |                |          |  |  |

SA - 553: Land behind White Horse, Park Lane, Maplehurst, Nuthurst

Reproduced by permission of Ordnance Survey map on behalf of HMSO. © Crown copyright and database rights (2015). Ordnance Survey Licence.100023865

Date: 04/11/2015

Revision: