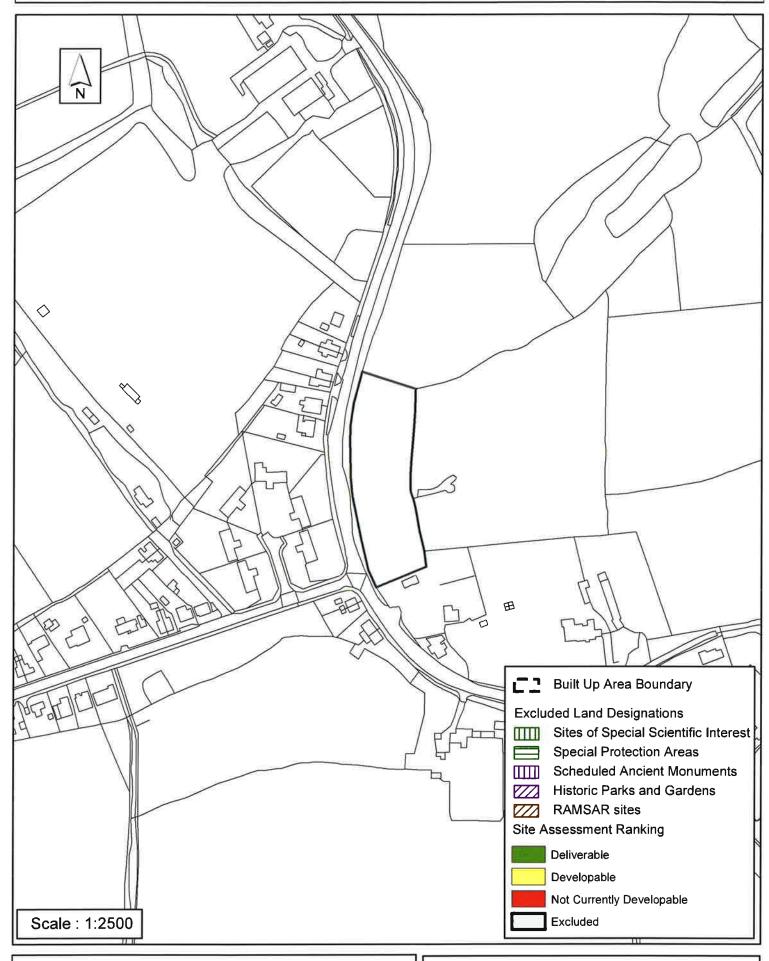

#### Horsham District Council

| Parish                                                                                                                                     | Nuthurst              |             |  |  |  |  |
|--------------------------------------------------------------------------------------------------------------------------------------------|-----------------------|-------------|--|--|--|--|
| SHLAA Reference SA117                                                                                                                      | Site Name The Stables |             |  |  |  |  |
| Years 1-5 Deliverable Site Address Nuthurst Road, Monks Gate Years 6-10 Developable                                                        |                       |             |  |  |  |  |
| Years 11+                                                                                                                                  | Site Area (ha) 0.2    | Suitable    |  |  |  |  |
| Not Currently Developable 🗹                                                                                                                | Greenfield/PDL Both   | Available 🔲 |  |  |  |  |
|                                                                                                                                            | Site Total 0          | Achievable  |  |  |  |  |
|                                                                                                                                            |                       | Viable      |  |  |  |  |
| Justification                                                                                                                              |                       |             |  |  |  |  |
| The site is located in an isolated rural location and unrelated to the Built Up Area and is therefore defined as not currently developable |                       |             |  |  |  |  |
| Excluded Site  Exclusion                                                                                                                   | n Reason              |             |  |  |  |  |
| Lapsed PP                                                                                                                                  |                       |             |  |  |  |  |

## SA - 117 : The Stables, Nuthurst Road, Monks Gate, Nuthurst

Reproduced by permission of Ordnance Survey map on behalf of HMSO. © Crown copyright and database rights (2015). Ordnance Survey Licence.100023865