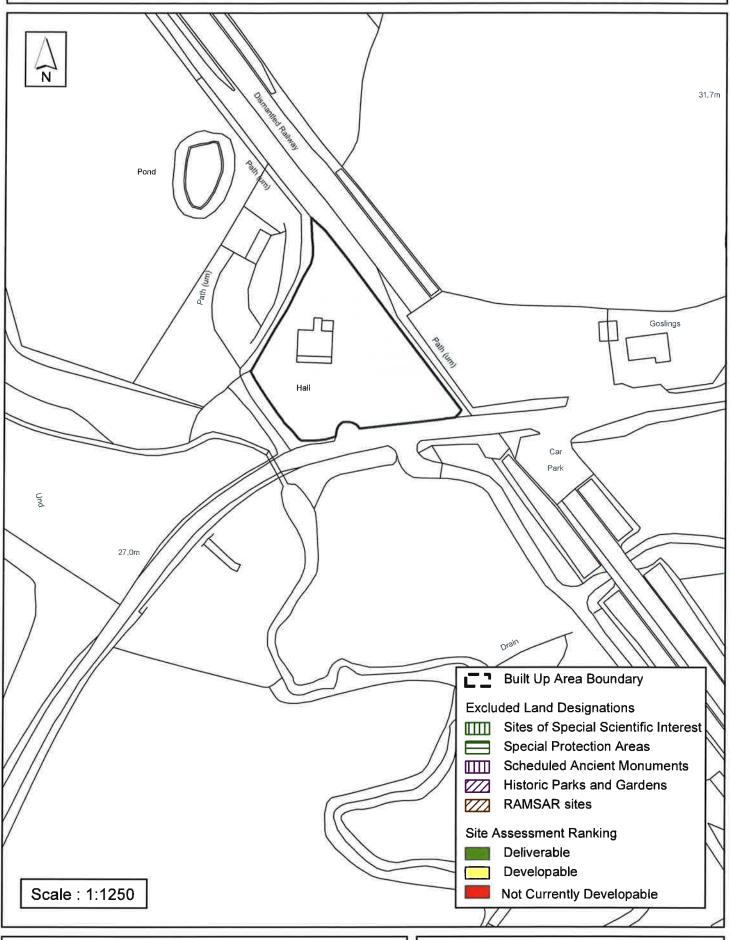

### Horsham District Council

| Parish                                                        | Nuthurst            |                   |               |   |
|---------------------------------------------------------------|---------------------|-------------------|---------------|---|
| SHLAA Reference SA37                                          | 75 Site Name Barnfi | elds Farm         |               |   |
| Years 1-5 Deliverable<br>Years 6-10 Developable               | Site Address Br     | oadwater Lane , ( | Copsale       |   |
| Years 11+                                                     | ☐ Site Area (ha)    | 0.831             | Suitable      | П |
| Not Currently Developable                                     | ✓ Greenfield/PDL    | Greenfield        | Available     |   |
|                                                               | Site Total          | 0                 | Achievable    |   |
| Justification                                                 |                     |                   | Viable        |   |
| The site is located in an isolat considered unsustainable and |                     |                   | iomoni oago a |   |
| Excluded Site                                                 | sion Reason         |                   |               | _ |

### SA - 375: Barnsfield Farm, Broadwater Lane, Copsale

Reproduced by permission of Ordnance Survey map on behalf of HMSO. © Crown copyright and database rights (2013). Ordnance Survey Licence.100023865