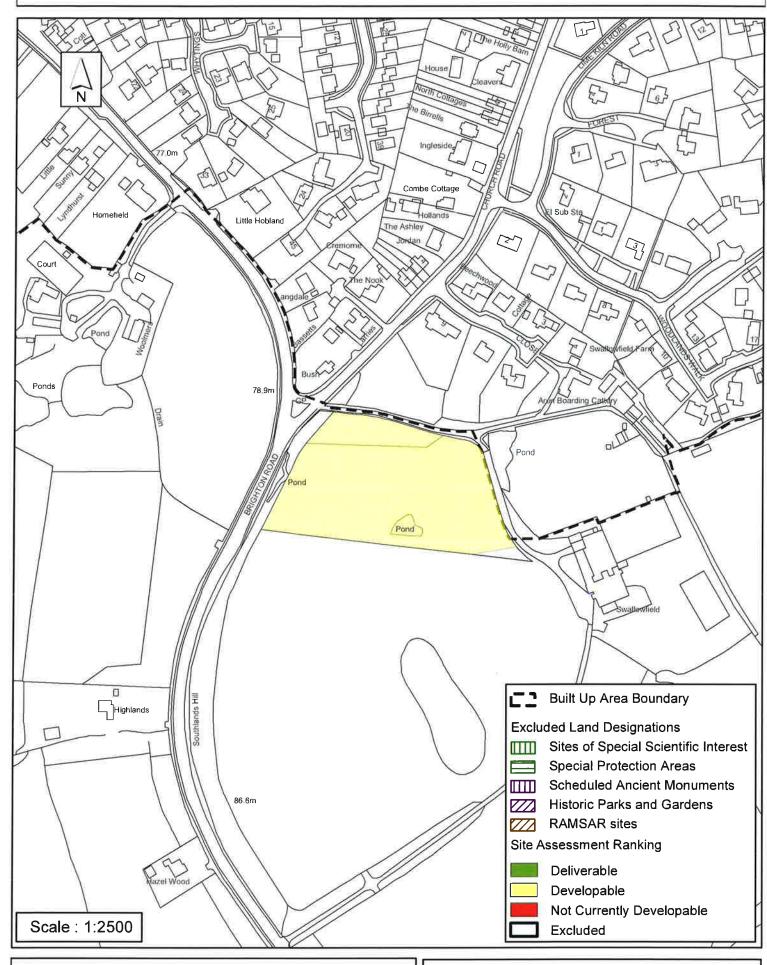

#### **Horsham District Council**

Parkside, Chart Way, Horsham West Sussex RH12 1RL.

| Parish                                                                                                                                                                                                                                                                                                                                                                                                                                                                                                                                                  | N              | Nuthurst             |                 |                 |              |  |
|---------------------------------------------------------------------------------------------------------------------------------------------------------------------------------------------------------------------------------------------------------------------------------------------------------------------------------------------------------------------------------------------------------------------------------------------------------------------------------------------------------------------------------------------------------|----------------|----------------------|-----------------|-----------------|--------------|--|
| SHLAA Reference                                                                                                                                                                                                                                                                                                                                                                                                                                                                                                                                         | SA420 <b>S</b> | i <b>te Name</b> Swa | llowfield Paddo | ck, Mannings F  | leath        |  |
| Years 1-5 Deliverable<br>Years 6-10 Developabl                                                                                                                                                                                                                                                                                                                                                                                                                                                                                                          | <br> e         |                      | and at Church R | oad/Brighton Ro | ad, Mannings |  |
| Years 11+                                                                                                                                                                                                                                                                                                                                                                                                                                                                                                                                               | <u> </u>       | Site Area (ha)       | 1.07            | Suitable        |              |  |
| Not Currently Develop                                                                                                                                                                                                                                                                                                                                                                                                                                                                                                                                   | able 🗌         | Greenfield/PD        | L Greenfield    | Available       | <b>✓</b>     |  |
|                                                                                                                                                                                                                                                                                                                                                                                                                                                                                                                                                         |                | Site Total           | 6               | Achievable      |              |  |
|                                                                                                                                                                                                                                                                                                                                                                                                                                                                                                                                                         |                |                      |                 | Viable          |              |  |
| Justification                                                                                                                                                                                                                                                                                                                                                                                                                                                                                                                                           |                |                      |                 |                 | _            |  |
| andowner has also expressed an intention to develop the site indicating the sites availability. Any development onsite would need to demonstrate a relationship with the existing settlement and constraints such as surface water flooding arising from the pond onsite would need to be nivestigated further, as would impact on the existing biodiversity. The site is not allocated within the Nuthurst Neighbourhood Development Plan meaning development is unlikely in the short to needium term. The site is assessed as Developable 11+ years. |                |                      |                 |                 |              |  |
| Excluded Site 🗀 🛭 📗                                                                                                                                                                                                                                                                                                                                                                                                                                                                                                                                     | Exclusion      | Reason               |                 |                 |              |  |
| Lapsed PP 🔲 D                                                                                                                                                                                                                                                                                                                                                                                                                                                                                                                                           | ate            |                      |                 |                 |              |  |

### SA420: Swallowfield Paddock, Mannings Heath

Reproduced by permission of Ordnance Survey map on behalf of HMSO. © Crown copyright and database rights (2015). Ordnance Survey Licence.100023865

Date: 19/05/2014

Revision: 06/06/2016