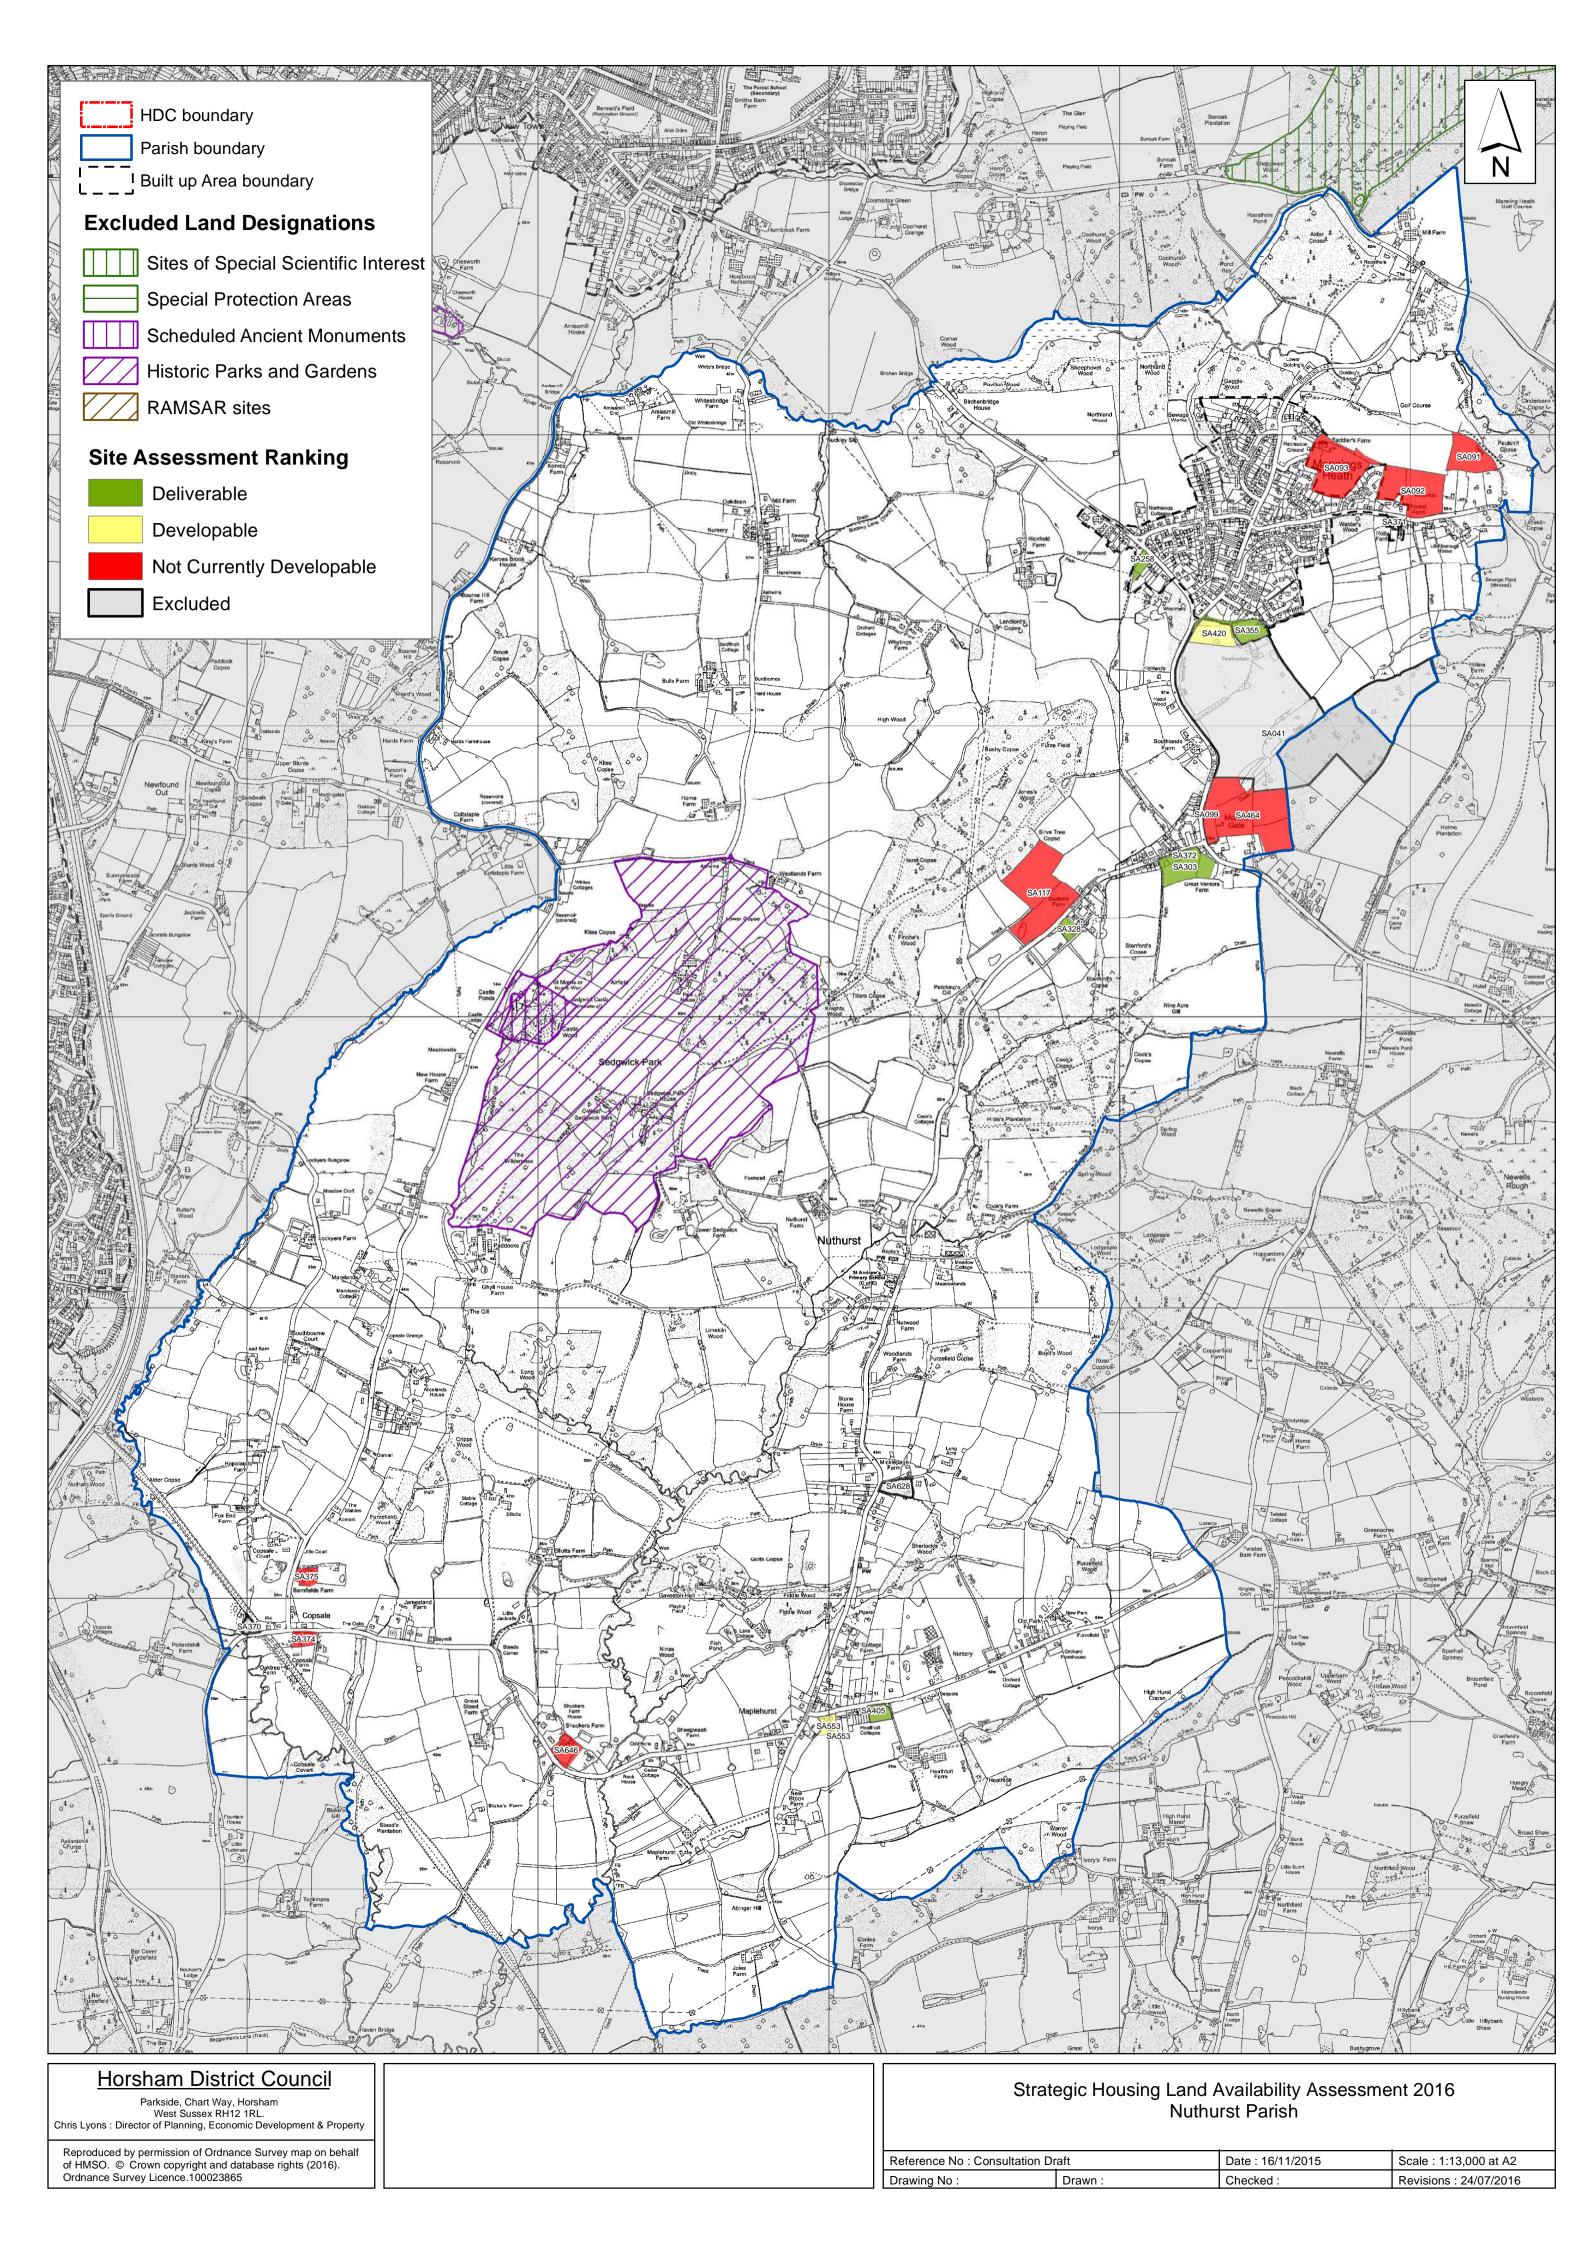

# **Nuthurst Parish**

### **Nuthurst Parish**

The following sites have been considered as part of the June 2016 SHELAA Assessment for Nuthurst Parish.

A map depicting the entire site area and summary of each site assessment is included on the following pages.

Please note that the classification of a site is based on the classification of the <u>developable</u> area within that site, therefore if part of a site is considered 'Deliverable' -1-5 years, the whole site would be coloured yellow, however in reality only part of that site may be considered suitable for development.

#### The outcome of the assessment for Nuthurst Parish is summarised as follows:

| SHELAA<br>Reference             | Site Name                                                      | Site Address                                                                                                  | Outcome of Assessment                | Total<br>Units |
|---------------------------------|----------------------------------------------------------------|---------------------------------------------------------------------------------------------------------------|--------------------------------------|----------------|
| SA258                           | Land opposite Dun Horse<br>Public House                        | Brighton Road, Mannings Heath                                                                                 | Green (1-5 Years Deliverable)        | 10             |
| SA303                           | Land at Great Ventors<br>Farm                                  | Nuthurst Road, Monks Gate                                                                                     | Green (1-5 Years Deliverable)        | 10             |
| SA328                           | Land at Saxtons Farm                                           | Nuthurst Road, Monks Gate                                                                                     | Green (1-5 Years Deliverable)        | 6              |
| SA355                           | Swallowfield Nursery                                           | Church Road, Mannings Heath,                                                                                  | Green (1-5 Years Deliverable)        | 9              |
| SA405                           | Land adjacent to Heathtolt Cottages                            | Park Lane, Maplehurst                                                                                         | Green (1-5 Years Deliverable)        | 8              |
| SA553                           | Land behind White Horse                                        | Park Lane, Maplehurst                                                                                         | Yellow (6-10 Years Developable)      | 6              |
| SA420                           | Swallowfield Paddock,<br>Mannings Heath                        | Land at Church Road/Brighton Road, Mannings Heath                                                             | Yellow (11+ Years Developable)       | 6              |
| SA091                           | Land adjacent to 15th<br>Green                                 | Mannings Heath Golf Club                                                                                      | Not Currently Developable            | 0              |
| SA092                           | Land at Winterpit Lane                                         | Mannings Heath                                                                                                | Not Currently Developable            | 0              |
| SA093                           | Land at Saddlers Farm                                          | Mannings Heath                                                                                                | Not Currently Developable            | 0              |
| SA117                           | The Stables                                                    | Nuthurst Road, Monks Gate                                                                                     | Not Currently Developable            | 0              |
| SA374 Copsale Farm (Pinks Farm) |                                                                | Copsale Road, Copsale (only the land containing what are thought to be redundant stables and farm buildings)  | Not Currently Developable            | 0              |
| SA375 Barnfields Farm           |                                                                | Broadwater Lane, Copsale (only land on which derelict buildings associated with redundant pig farm are sited) | Not Currently Developable            | 0              |
| SA464                           | Land east of the A281                                          | Monks Gate                                                                                                    | Not Currently Developable            | 0              |
| SA484                           | Land at the Junction of<br>Broadwater Lane and<br>Polecat Lane | Copsale, Horsham, West Sussex                                                                                 | Not Currently Developable. NO<br>MAP | 0              |
| SA646                           | Land at Shuckers Farm                                          | Copsale Road, Maplehurst                                                                                      | Not Currently Developable            | 0              |