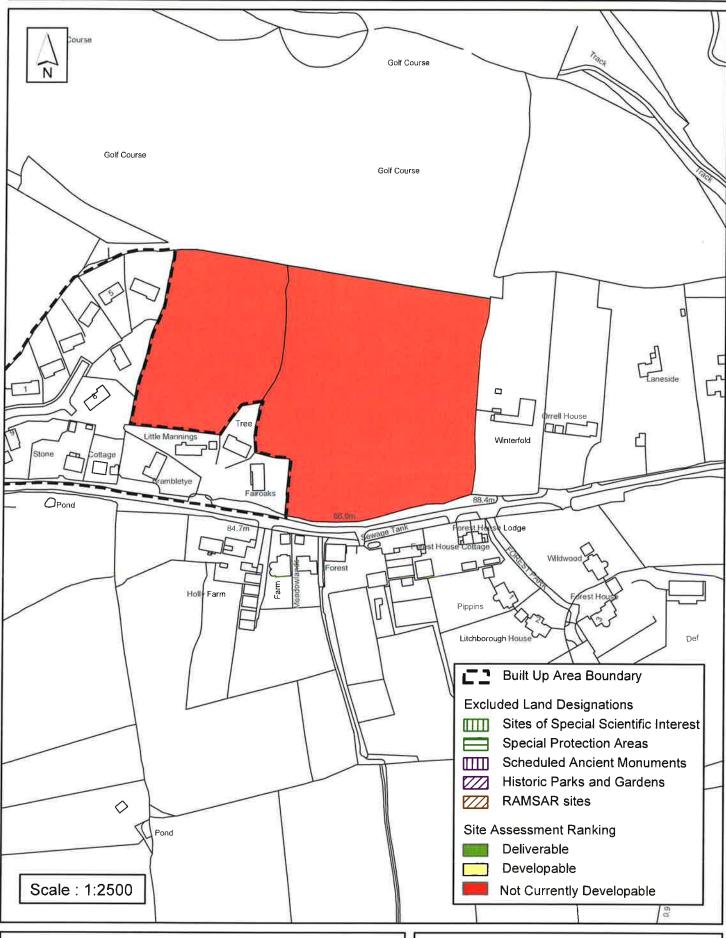

### SA - 092 : Winterpit Lane, Mannings Heath

Reproduced by permission of Ordnance Survey map on behalf of HMSO. © Crown copyright and database rights (2012). Ordnance Survey Licence.100023865

### Horsham District Council

Parkside, Chart Way, Horsham West Sussex RH12 1RL.

| Parish                                                                                                                                                                                                                                                                                                                            | Nuthurst                       |             |  |  |  |  |
|-----------------------------------------------------------------------------------------------------------------------------------------------------------------------------------------------------------------------------------------------------------------------------------------------------------------------------------|--------------------------------|-------------|--|--|--|--|
| SHLAA Reference SA092                                                                                                                                                                                                                                                                                                             | Site Name Land at Winterpit La | ane         |  |  |  |  |
| Years 1-5 Deliverable  Years 6-10 Developable                                                                                                                                                                                                                                                                                     | Site Address Mannings Heath    | •           |  |  |  |  |
| Years 11+                                                                                                                                                                                                                                                                                                                         | Site Area (ha) 3               | Suitable    |  |  |  |  |
| Not Currently Developable 🔽                                                                                                                                                                                                                                                                                                       | Greenfield/PDL Greenfield      | Available 🔽 |  |  |  |  |
|                                                                                                                                                                                                                                                                                                                                   | Site Total 0                   | Achievable  |  |  |  |  |
| Justification                                                                                                                                                                                                                                                                                                                     |                                | Viable      |  |  |  |  |
| Situated on the far eastern edge of Mannings Heath, any development would be an unacceptable extension of a rural village, leading to pressure for further development. Furthermore, if residential development was required in Mannings Heath it is anticipated that sites located away from the AONB could be more appropriate. |                                |             |  |  |  |  |
| Excluded Site   Exclusion                                                                                                                                                                                                                                                                                                         | n Reason                       |             |  |  |  |  |
| Lapsed PP   Date                                                                                                                                                                                                                                                                                                                  |                                |             |  |  |  |  |