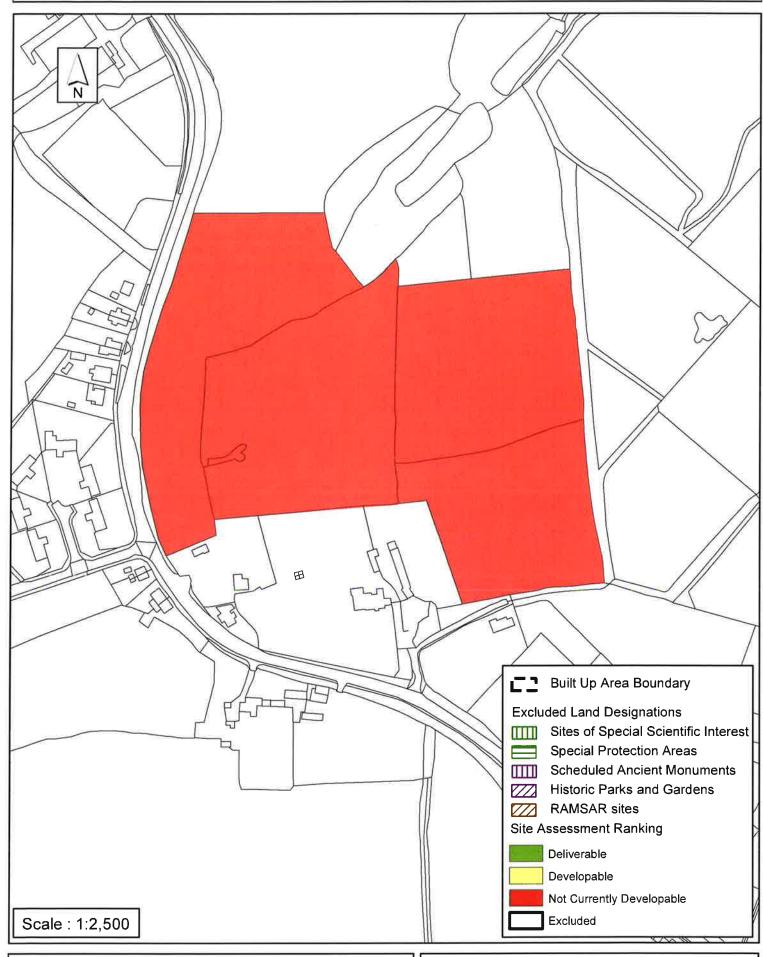

|                                                               |
| Lapseu FF - Date                                                                                                                                                                                                                                                                                           |                                                                                                        |                                                                               |                                                                                 |                                                               |

#### SA - 464: Land east of A281, Monks Gate, Nuthurst



Reproduced by permission of Ordnance Survey map on behalf of HMSO. © Crown copyright and database rights (2016). Ordnance Survey Licence.100023865

Date: 24/07/2014

Revision: 08/06/2016

### **Horsham District Council**

Parkside, Chart Way, Horsham West Sussex RH12 1RL.

| Parish                                                         | Nuthurst                      |                                                                                    |
|----------------------------------------------------------------|-------------------------------|------------------------------------------------------------------------------------|
| SHLAA Reference SA48                                           | 4 <b>Site Name</b> Land at Ju | unction of Broadwater Lane & Poleca