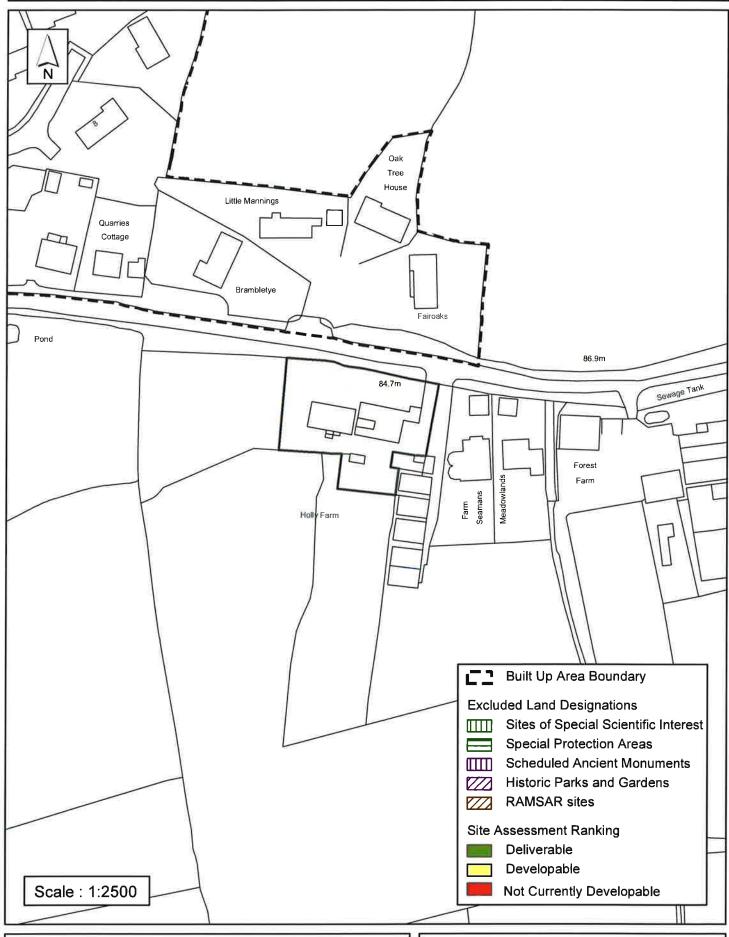

#### **Horsham District Council**

Parkside, Chart Way, Horsham West Sussex RH12 1RL. Chris Lyons : Director of Planning, Economic Development & Property

| Parish N                                                                                                                                                         | Nuthurst        |                   |            |  |  |  |
|------------------------------------------------------------------------------------------------------------------------------------------------------------------|-----------------|-------------------|------------|--|--|--|
| SHLAA Reference SA374 S                                                                                                                                          | Site Name Cops  | ale Farm (Pinks   | Farm)      |  |  |  |
| Years 1-5 Deliverable  Years 6-10 Developable                                                                                                                    | Site Address Co | ppsale Road , Cop | sale       |  |  |  |
| Years 11+                                                                                                                                                        | Site Area (ha)  | 0.387             | Suitable   |  |  |  |
| Not Currently Developable <b>✓</b>                                                                                                                               | Greenfield/PDL  | Greenfield        | Available  |  |  |  |
|                                                                                                                                                                  | Site Total      | 0                 | Achievable |  |  |  |
| Justification                                                                                                                                                    |                 |                   | Viable     |  |  |  |
| The site is located in an isolated rural location and unrelated to the settlement edge and is considered unsustainable and defined as Not Currently Developable. |                 |                   |            |  |  |  |
| Excluded Site                                                                                                                                                    | Reason          |                   |            |  |  |  |
| Lapsed PP   Date                                                                                                                                                 |                 |                   |            |  |  |  |

### SA - 374: Copsale Farm, Copsale Road, Copsale

Reproduced by permission of Ordnance Survey map on behalf of HMSO. © Crown copyright and database rights (2013). Ordnance Survey Licence.100023865