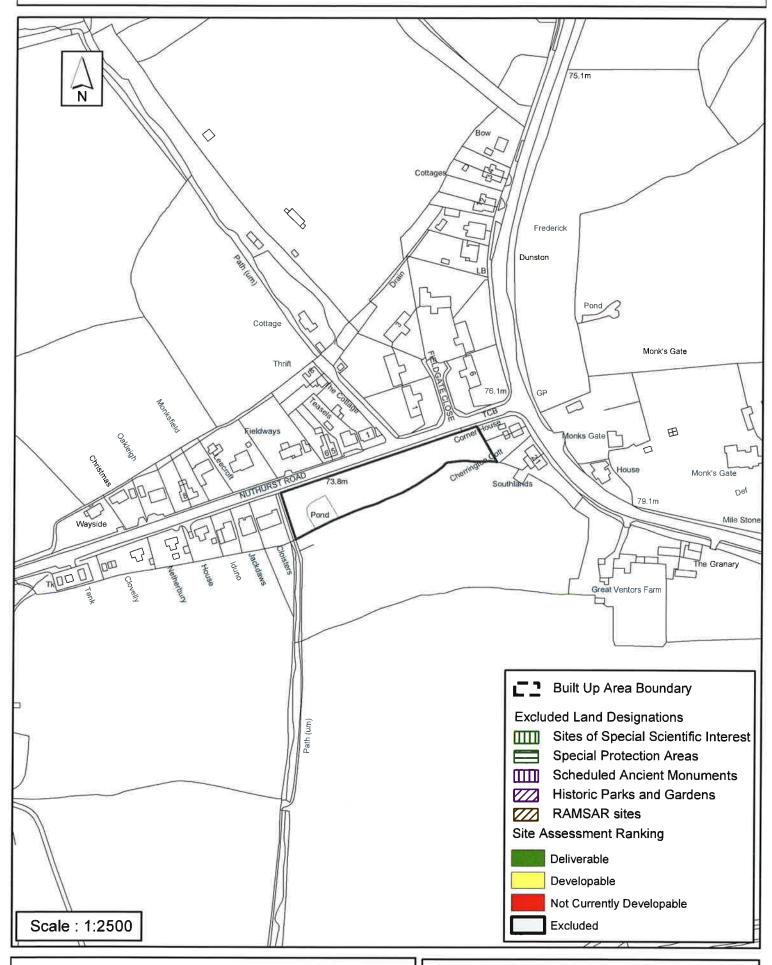

### SA - 258: Land opposite Dun Horse Public House, Mannings Heath

Reproduced by permission of Ordnance Survey map on behalf of HMSO. © Crown copyright and database rights (2016). Ordnance Survey Licence.100023865

| Parish                                                                                                                                                                                                                                                                                                                                                                                                               | Nuthurst        |                  |                |          |  |  |
|----------------------------------------------------------------------------------------------------------------------------------------------------------------------------------------------------------------------------------------------------------------------------------------------------------------------------------------------------------------------------------------------------------------------|-----------------|------------------|----------------|----------|--|--|
| SHLAA Reference SA258 S                                                                                                                                                                                                                                                                                                                                                                                              | ite Name Land   | opposite Dun H   | orse Public Ho | ouse     |  |  |
| Years 1-5 Deliverable ✓ Years 6-10 Developable □                                                                                                                                                                                                                                                                                                                                                                     | Site Address Br | ighton Road, Mar | nings Heath    |          |  |  |
| Years 11+                                                                                                                                                                                                                                                                                                                                                                                                            | Site Area (ha)  | 0.37             | Suitable       | <b>✓</b> |  |  |
| Not Currently Developable 🗌                                                                                                                                                                                                                                                                                                                                                                                          | Greenfield/PDL  | PDL              | Available      | <b>✓</b> |  |  |
|                                                                                                                                                                                                                                                                                                                                                                                                                      | Site Total      | 10               | Achievable     | <b>✓</b> |  |  |
| Justification                                                                                                                                                                                                                                                                                                                                                                                                        |                 |                  | Viable         |          |  |  |
| This site has been allocated for residential development through the Nuthurst Neighbourhood Development Plan. The allocation is for 8-10 units to be delivered in the planning period up to 2031. The site is available and located in a sustainable location within the settlement of Mannings death as such it is considerd deliverable 1-5 years. A scheme of this size would likely be delivered a single phase. |                 |                  |                |          |  |  |
| Excluded Site  Exclusion                                                                                                                                                                                                                                                                                                                                                                                             | Reason          |                  |                |          |  |  |
| Lapsed PP                                                                                                                                                                                                                                                                                                                                                                                                            |                 |                  |                |          |  |  |