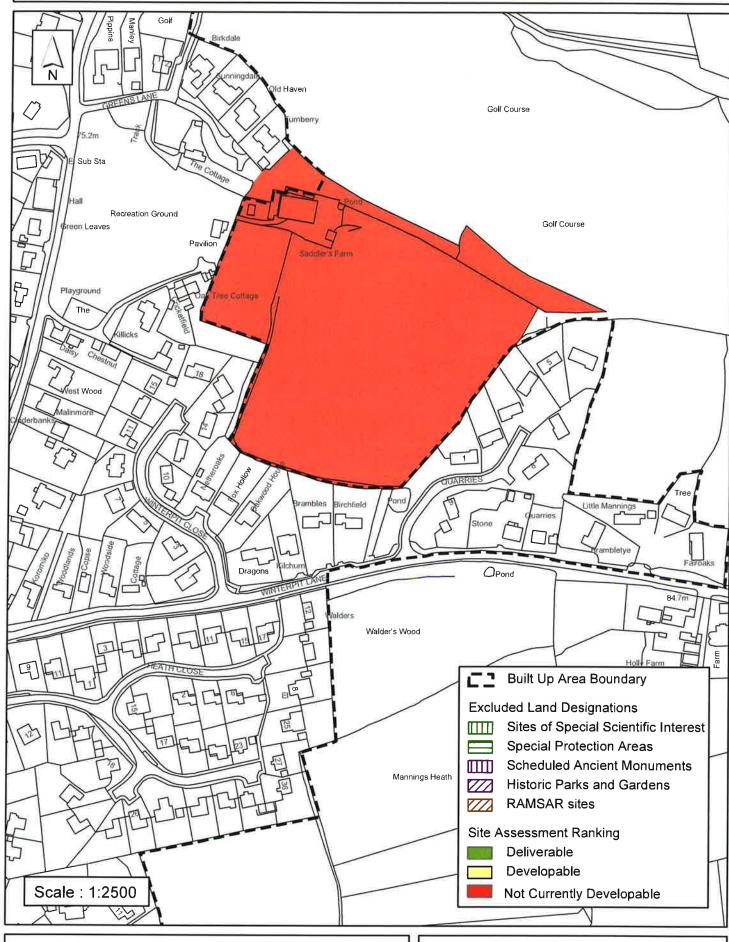

## SA - 093 : Saddlers Farm, Mannings Heath

Reproduced by permission of Ordnance Survey map on behalf of HMSO. © Crown copyright and database rights (2012). Ordnance Survey Licence.100023865

### Horsham District Council

| Parish                                                                                                                                                                                                                                                                                                                                                                                                                                                                                                                                                   | Nuthurst          |                  |            |  |  |
|----------------------------------------------------------------------------------------------------------------------------------------------------------------------------------------------------------------------------------------------------------------------------------------------------------------------------------------------------------------------------------------------------------------------------------------------------------------------------------------------------------------------------------------------------------|-------------------|------------------|------------|--|--|
| SHLAA Reference SA09                                                                                                                                                                                                                                                                                                                                                                                                                                                                                                                                     | 3 Site Name Land  | at Saddler's Far | m          |  |  |
| Years 1-5 Deliverable<br>Years 6-10 Developable                                                                                                                                                                                                                                                                                                                                                                                                                                                                                                          | ☐ Site Address Ma | annings Heath    |            |  |  |
| Years 11+                                                                                                                                                                                                                                                                                                                                                                                                                                                                                                                                                | ☐ Site Area (ha)  | 3.2              | Suitable   |  |  |
| Not Currently Developable                                                                                                                                                                                                                                                                                                                                                                                                                                                                                                                                | ✓ Greenfield/PDL  | Greenfield       | Available  |  |  |
|                                                                                                                                                                                                                                                                                                                                                                                                                                                                                                                                                          | Site Total        | 0                | Achievable |  |  |
| Justification                                                                                                                                                                                                                                                                                                                                                                                                                                                                                                                                            |                   |                  | Viable     |  |  |
| An application for 40 units (DC/15/1388) was submitted on the site in 2015 indicating the site's availability, however this application was refused due to the site not being in conformity with the Local Development Plan or Nuthurst Neighbourhood Development Plan. The site is also located within the High Weald AONB and development would have an urbanising effect on the local andscape character. There may also be potential harm to protected species and their habitats on site. As such the site is considered Not Currently Developable. |                   |                  |            |  |  |
| Excluded Site 🔲 Exclu                                                                                                                                                                                                                                                                                                                                                                                                                                                                                                                                    | sion Reason       |                  |            |  |  |
| Lapsed PP Date                                                                                                                                                                                                                                                                                                                                                                                                                                                                                                                                           |                   |                  |            |  |  |