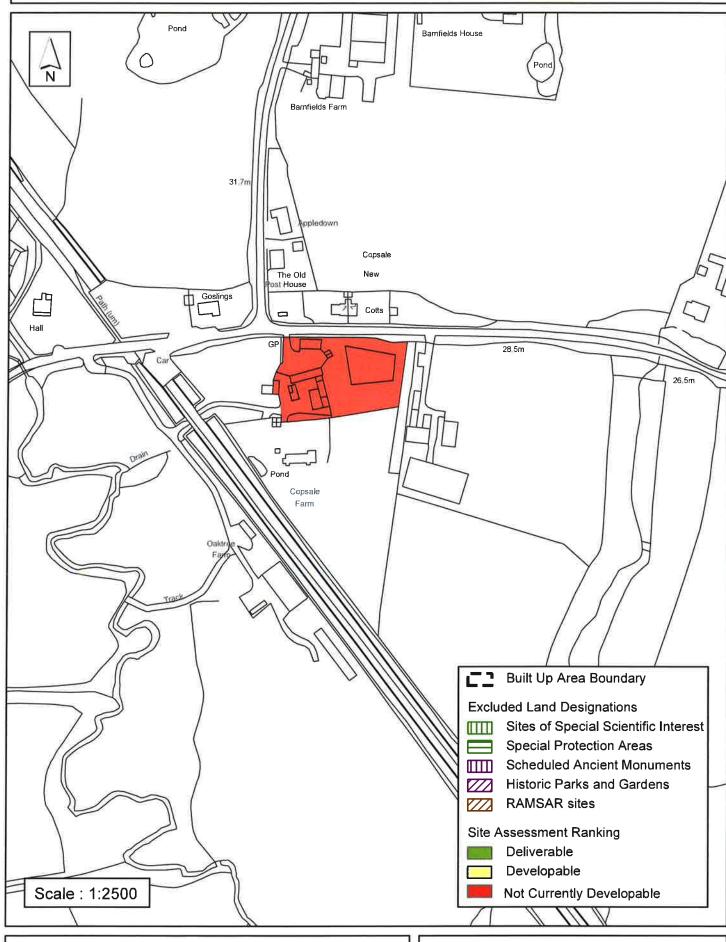

#### **Horsham District Council**

Parkside, Chart Way, Horsham West Sussex RH12 1RL. Chris Lyons : Director of Planning, Economic Development & Property

| Parish N                                                                                                                                                         | Nuthurst        |                   |            |  |  |  |
|------------------------------------------------------------------------------------------------------------------------------------------------------------------|-----------------|-------------------|------------|--|--|--|
| SHLAA Reference SA374 S                                                                                                                                          | Site Name Cops  | ale Farm (Pinks   | Farm)      |  |  |  |
| Years 1-5 Deliverable  Years 6-10 Developable                                                                                                                    | Site Address Co | ppsale Road , Cop | sale       |  |  |  |
| Years 11+                                                                                                                                                        | Site Area (ha)  | 0.387             | Suitable   |  |  |  |
| Not Currently Developable <b>✓</b>                                                                                                                               | Greenfield/PDL  | Greenfield        | Available  |  |  |  |
|                                                                                                                                                                  | Site Total      | 0                 | Achievable |  |  |  |
| Justification                                                                                                                                                    |                 |                   | Viable     |  |  |  |
| The site is located in an isolated rural location and unrelated to the settlement edge and is considered unsustainable and defined as Not Currently Developable. |                 |                   |            |  |  |  |
| Excluded Site                                                                                                                                                    | Reason          |                   |            |  |  |  |
| Lapsed PP   Date                                                                                                                                                 |                 |                   |            |  |  |  |

### SA - 374: Copsale Farm, Copsale Road, Copsale

Reproduced by permission of Ordnance Survey map on behalf of HMSO. © Crown copyright and database rights (2013). Ordnance Survey Licence.100023865