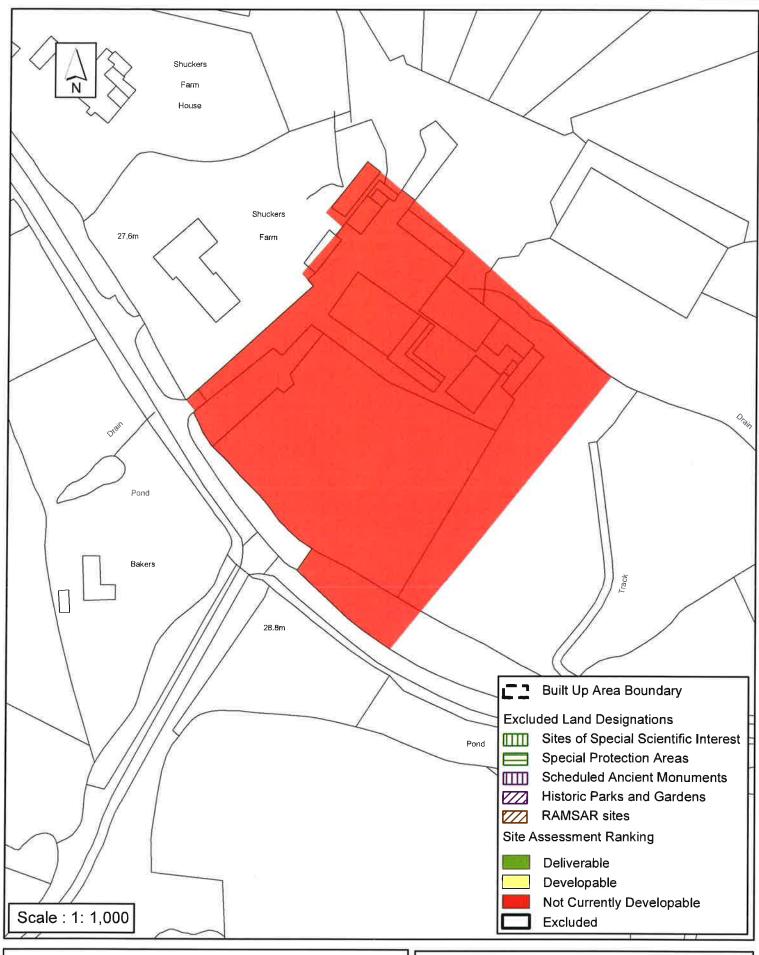

is location is considered unsustainable and the site is classed as Not Currently Developable. |                |                                |                      |       |  |  |
| Excluded Site   Exc                                                                                                                                                                 | clusion Reason |                                |                      |       |  |  |
| Lapsed PP                                                                                                                                                                           | •              |                                |                      |       |  |  |

### SA - 646 : Land at Shuckers Farm, Copsale Road, Maplehurst, Nuthurst



Reproduced by permission of Ordnance Survey map on behalf of HMSO. © Crown copyright and database rights (2016). Ordnance Survey Licence.100023865

Date: 20/06/2016

Revision:

### Horsham District Council

Parkside, Chart Way, Horsham West Sussex RH12 1RL.

| Parish                                       | Nuthurst                  |                   |
|----------------------------------------------|---------------------------|-------------------|
| SHLAA Reference SA041                        | Site Name Swallowfield    |                   |
| Years 1-5 Deliverable Years 6-10 Developable | Site Address Brighton Roa | d, Mannings Heath |
| Years 11+                                    | Site Area (ha) 28.5       | Suitable          |
| Not Currently Developable                    | Green