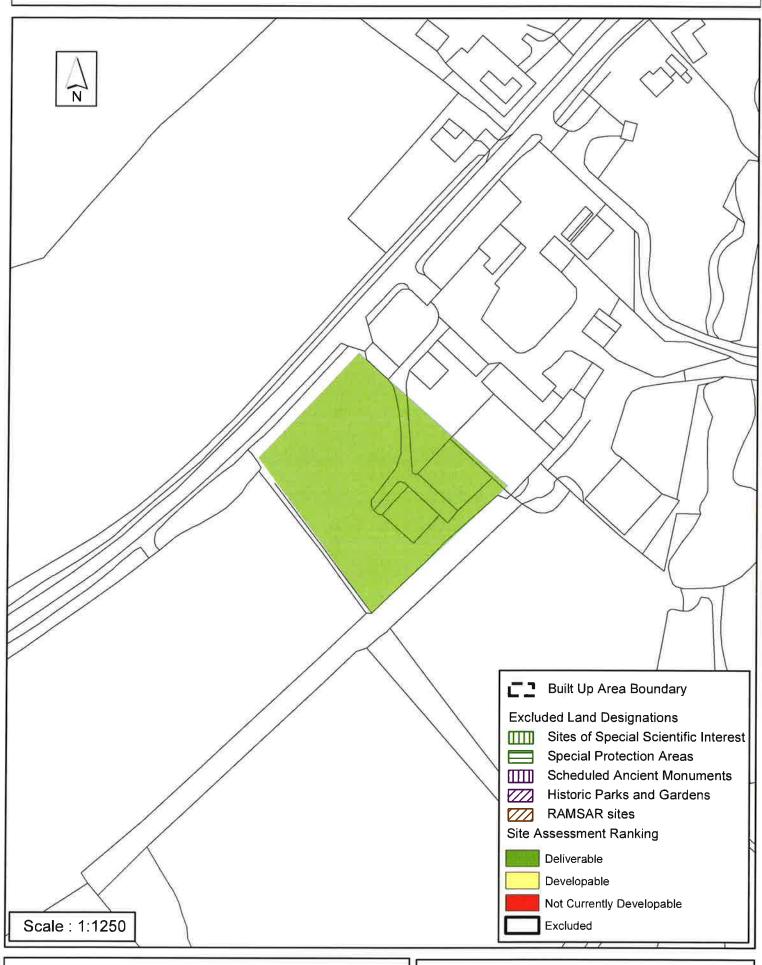

### Horsham District Council

Parkside, Chart Way, Horsham West Sussex RH12 1RL.

| Parish                                                                                                                                                                                                                                                                                                                                                                                                                                                             | Nuthurst             |                         |          |  |  |  |
|--------------------------------------------------------------------------------------------------------------------------------------------------------------------------------------------------------------------------------------------------------------------------------------------------------------------------------------------------------------------------------------------------------------------------------------------------------------------|----------------------|-------------------------|----------|--|--|--|
| SHLAA Reference SA328                                                                                                                                                                                                                                                                                                                                                                                                                                              | Site Name Land at Sa | xtons Farm              |          |  |  |  |
| Years 1-5 Deliverable ✓ Site Address Nuthurst Road, Monks Gate Years 6-10 Developable □                                                                                                                                                                                                                                                                                                                                                                            |                      |                         |          |  |  |  |
| Years 11+                                                                                                                                                                                                                                                                                                                                                                                                                                                          | Site Area (ha) 0.375 | Suitable                |          |  |  |  |
| Not Currently Developable                                                                                                                                                                                                                                                                                                                                                                                                                                          | Greenfield/PDL Gree  | nfield <b>Available</b> | <b>☑</b> |  |  |  |
|                                                                                                                                                                                                                                                                                                                                                                                                                                                                    | Site Total 6         | Achievable              | •        |  |  |  |
| Justification                                                                                                                                                                                                                                                                                                                                                                                                                                                      |                      | Viable                  |          |  |  |  |
| This site has been allocated for residential development through the made Nuthurst Neighbourhood Development Plan.(Policy 6). The allocation is for 6 units to be delivered in the planning period up to 2031. Constraints such as flood risk and access would need to be dealt with the usual planning application process, however the site is available and located in a sustainable ocation within Monks Gate. As such it is considered deliverable 1-5 years. |                      |                         |          |  |  |  |
| Excluded Site 🔲 Exclusion                                                                                                                                                                                                                                                                                                                                                                                                                                          | Reason               |                         |          |  |  |  |
| Lapsed PP   Date                                                                                                                                                                                                                                                                                                                                                                                                                                                   |                      |                         |          |  |  |  |

### SA-328: Land at Saxtons Farm, Nuthurst Road, Monks Gate, Nuthurst

Reproduced by permission of Ordnance Survey map on behalf of HMSO. © Crown copyright and database rights (2015). Ordnance Survey Licence.100023865