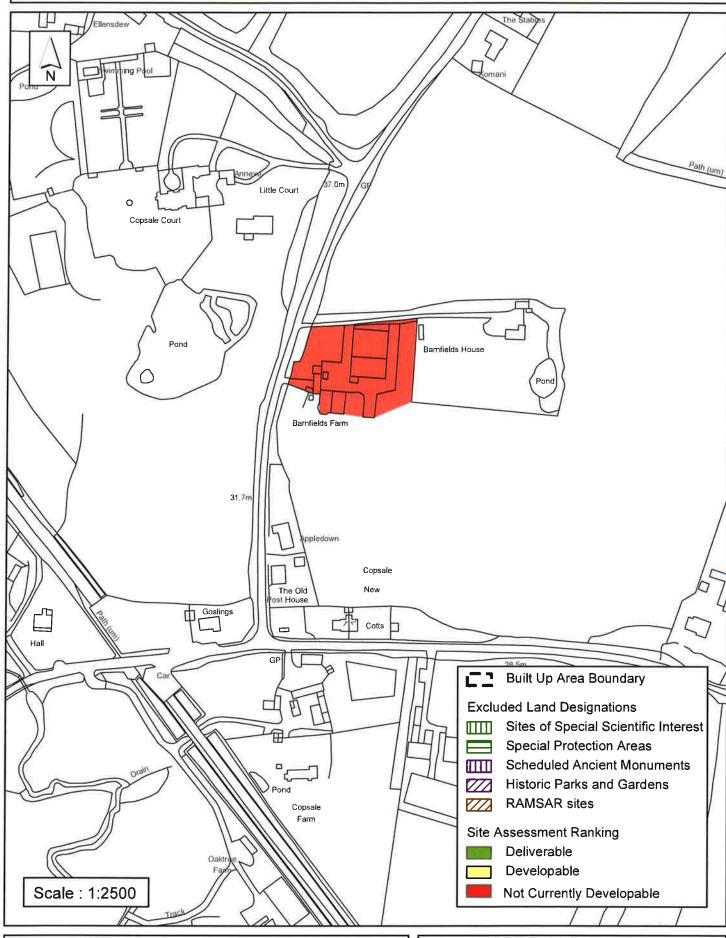

### Horsham District Council

| Parish                                                        | Nuthurst            |                   |               |   |
|---------------------------------------------------------------|---------------------|-------------------|---------------|---|
| SHLAA Reference SA37                                          | 75 Site Name Barnfi | elds Farm         |               |   |
| Years 1-5 Deliverable<br>Years 6-10 Developable               | Site Address Br     | oadwater Lane , ( | Copsale       |   |
| Years 11+                                                     | ☐ Site Area (ha)    | 0.831             | Suitable      | П |
| Not Currently Developable                                     | ✓ Greenfield/PDL    | Greenfield        | Available     |   |
|                                                               | Site Total          | 0                 | Achievable    |   |
| Justification                                                 |                     |                   | Viable        |   |
| The site is located in an isolat considered unsustainable and |                     |                   | iomoni oago a |   |
| Excluded Site                                                 | sion Reason         |                   |               | _ |

### SA - 375: Barnsfield Farm, Broadwater Lane, Copsale

Reproduced by permission of Ordnance Survey map on behalf of HMSO. © Crown copyright and database rights (2013). Ordnance Survey Licence.100023865