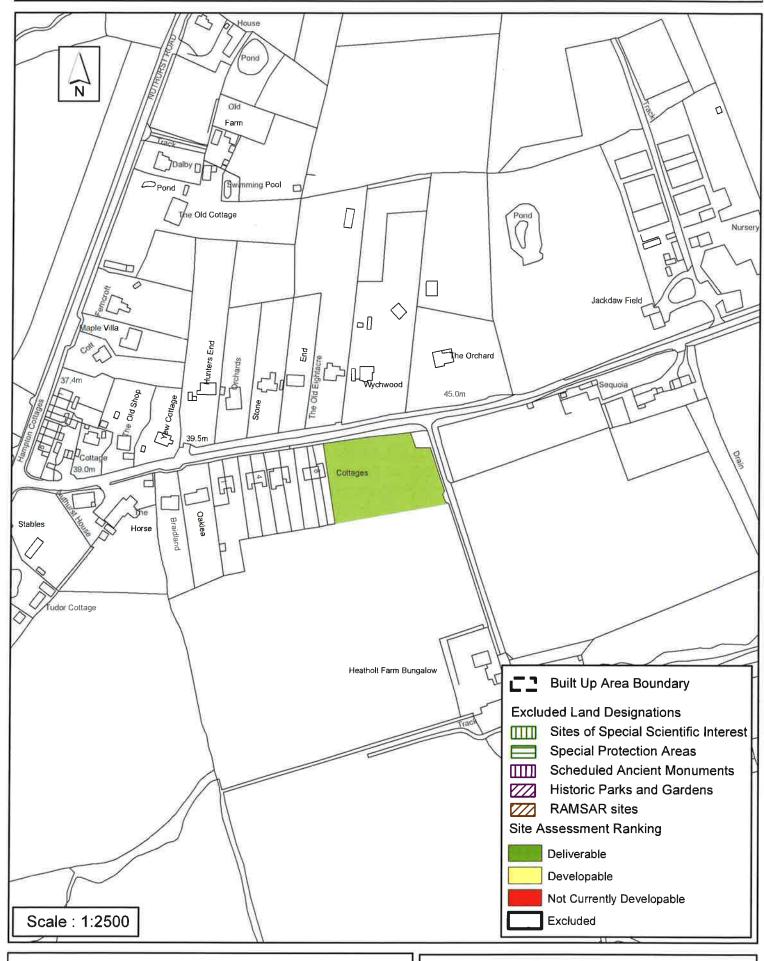

#### **Horsham District Council**

Parkside, Chart Way, Horsham West Sussex RH12 1RL.

| Parish N                                                                                                                                                                                                                                                                                                                                                                                                                                                                     | luthurst       |                 |                |          |  |
|------------------------------------------------------------------------------------------------------------------------------------------------------------------------------------------------------------------------------------------------------------------------------------------------------------------------------------------------------------------------------------------------------------------------------------------------------------------------------|----------------|-----------------|----------------|----------|--|
| SHLAA Reference SA405 Si                                                                                                                                                                                                                                                                                                                                                                                                                                                     | ite Name Land  | adjacent to Hea | thtolt Cottage | s        |  |
| Years 1-5 Deliverable Site Address Park Lane, Maplehurst Years 6-10 Developable                                                                                                                                                                                                                                                                                                                                                                                              |                |                 |                |          |  |
| Years 11+                                                                                                                                                                                                                                                                                                                                                                                                                                                                    | Site Area (ha) | 0.375           | Suitable       | <b>✓</b> |  |
| Not Currently Developable                                                                                                                                                                                                                                                                                                                                                                                                                                                    | Greenfield/PDL | Greenfield      | Available      | <b>✓</b> |  |
|                                                                                                                                                                                                                                                                                                                                                                                                                                                                              | Site Total     | 8               | Achievable     | <b>✓</b> |  |
| Justification                                                                                                                                                                                                                                                                                                                                                                                                                                                                |                |                 | Viable         |          |  |
| This site has been allocated for housing development through the Nuthurst Neighbourhood Development Plan (Policy 8). The allocation is for 3-4 pairs of semi-detached dwellings (6-8) units to be delivered in the planning period up to 2031. The site is available for development in a sustainable location within the settlement of Maplehurst. As such the site is considered deliverable 1-5 years. A scheme of this size would likely be delivered in a single phase. |                |                 |                |          |  |
| Excluded Site                                                                                                                                                                                                                                                                                                                                                                                                                                                                | Reason         |                 |                | _        |  |

### SA-405: Land adjacent to Heathtolt Cottages, Maplehurst, Nuthurst

Reproduced by permission of Ordnance Survey map on behalf of HMSO. © Crown copyright and database rights (2015). Ordnance Survey Licence.100023865

Date: 03/12/2015

Revision: 11/04/2016