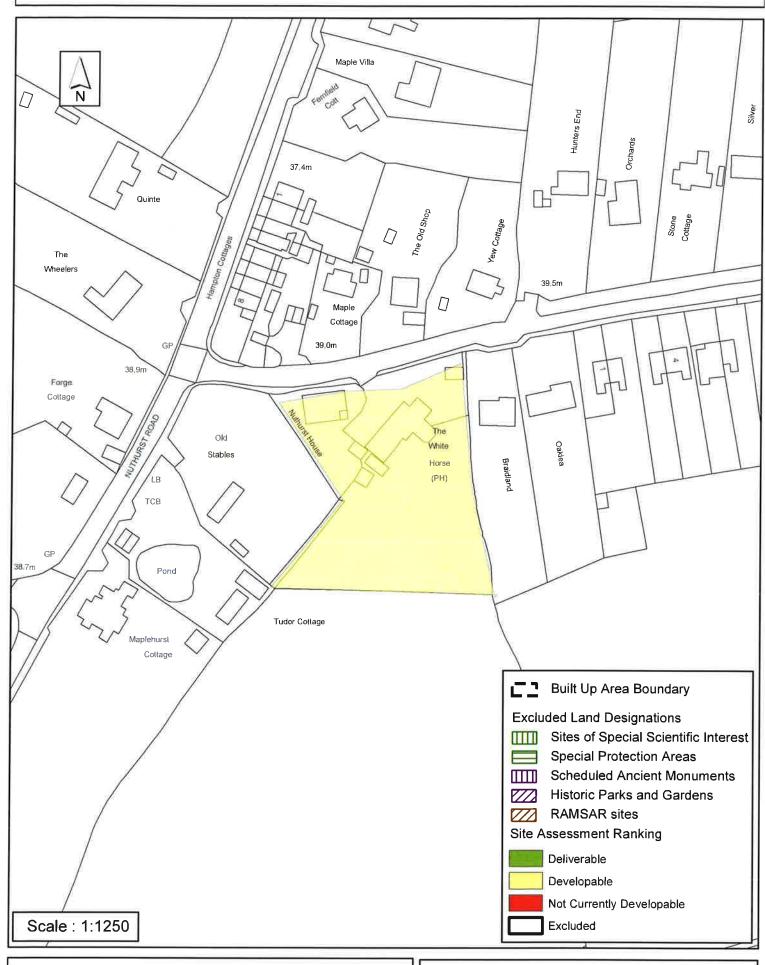

#### **Horsham District Council**

Parkside, Chart Way, Horsham West Sussex RH12 1RL.

| Parish<br>                                                                                                                                                                                                                                                                                                                                                                                                                                                                                                                                                                       | Nuthurst                      |                |          |  |  |
|----------------------------------------------------------------------------------------------------------------------------------------------------------------------------------------------------------------------------------------------------------------------------------------------------------------------------------------------------------------------------------------------------------------------------------------------------------------------------------------------------------------------------------------------------------------------------------|-------------------------------|----------------|----------|--|--|
| SHLAA Reference SA553                                                                                                                                                                                                                                                                                                                                                                                                                                                                                                                                                            | Site Name Land behind White   | Horse Public H | ouse     |  |  |
| Years 1-5 Deliverable ☐ Years 6-10 Developable ☑                                                                                                                                                                                                                                                                                                                                                                                                                                                                                                                                 | Site Address Park Lane, Maple | ehurst         |          |  |  |
| Years 11+                                                                                                                                                                                                                                                                                                                                                                                                                                                                                                                                                                        | Site Area (ha) 0.2            | Suitable       | <b>✓</b> |  |  |
| Not Currently Developable                                                                                                                                                                                                                                                                                                                                                                                                                                                                                                                                                        | Greenfield/PDL Greenfield     | Available      | ✓        |  |  |
|                                                                                                                                                                                                                                                                                                                                                                                                                                                                                                                                                                                  | Site Total 6                  | Achievable     |          |  |  |
| Justification                                                                                                                                                                                                                                                                                                                                                                                                                                                                                                                                                                    |                               | Viable         |          |  |  |
| This site has been allocated for residential development through the Nuthurst Neighbourhood Development Plan (Policy 9). The allocation is an enabling development to bring about the efurbishment of the White Horse Public House and the total number of units will be determined by the minimum number of dwellings required to cross subsidise the works. It is estimated that the scheme could deliver 6 units and these would be delivered in a single phase, however as the details of the scheme are yet to be confirmed, the site is considered developable 6-10 years. |                               |                |          |  |  |
| Excluded Site ☐ Exclusio                                                                                                                                                                                                                                                                                                                                                                                                                                                                                                                                                         | on Reason                     |                |          |  |  |
| Lapsed PP ☐ Date                                                                                                                                                                                                                                                                                                                                                                                                                                                                                                                                                                 |                               |                |          |  |  |

SA - 553: Land behind White Horse, Park Lane, Maplehurst, Nuthurst

Reproduced by permission of Ordnance Survey map on behalf of HMSO. © Crown copyright and database rights (2015). Ordnance Survey Licence.100023865

Date: 04/11/2015

Revision: