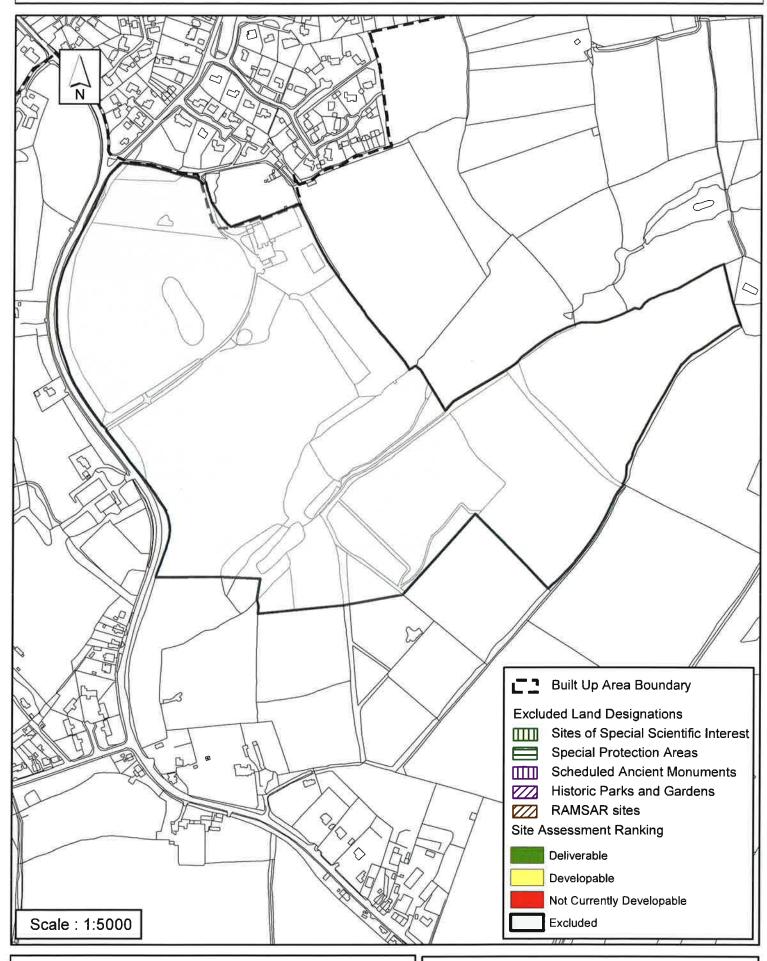

#### **Horsham District Council**

Parkside, Chart Way, Horsham West Sussex RH12 1RL.

| Parish                                                                                                                                                                                                                                                                                                                                                                                                                                                                                                                                                  | N              | Nuthurst             |                 |                 |              |  |
|---------------------------------------------------------------------------------------------------------------------------------------------------------------------------------------------------------------------------------------------------------------------------------------------------------------------------------------------------------------------------------------------------------------------------------------------------------------------------------------------------------------------------------------------------------|----------------|----------------------|-----------------|-----------------|--------------|--|
| SHLAA Reference                                                                                                                                                                                                                                                                                                                                                                                                                                                                                                                                         | SA420 <b>S</b> | i <b>te Name</b> Swa | llowfield Paddo | ck, Mannings F  | leath        |  |
| Years 1-5 Deliverable<br>Years 6-10 Developabl                                                                                                                                                                                                                                                                                                                                                                                                                                                                                                          | <br> e         |                      | and at Church R | oad/Brighton Ro | ad, Mannings |  |
| Years 11+                                                                                                                                                                                                                                                                                                                                                                                                                                                                                                                                               | <u> </u>       | Site Area (ha)       | 1.07            | Suitable        |              |  |
| Not Currently Develop                                                                                                                                                                                                                                                                                                                                                                                                                                                                                                                                   | able 🗌         | Greenfield/PD        | L Greenfield    | Available       | <b>✓</b>     |  |
|                                                                                                                                                                                                                                                                                                                                                                                                                                                                                                                                                         |                | Site Total           | 6               | Achievable      |              |  |
|                                                                                                                                                                                                                                                                                                                                                                                                                                                                                                                                                         |                |                      |                 | Viable          |              |  |
| Justification                                                                                                                                                                                                                                                                                                                                                                                                                                                                                                                                           |                |                      |                 |                 | _            |  |
| andowner has also expressed an intention to develop the site indicating the sites availability. Any development onsite would need to demonstrate a relationship with the existing settlement and constraints such as surface water flooding arising from the pond onsite would need to be nivestigated further, as would impact on the existing biodiversity. The site is not allocated within the Nuthurst Neighbourhood Development Plan meaning development is unlikely in the short to needium term. The site is assessed as Developable 11+ years. |                |                      |                 |                 |              |  |
| Excluded Site 🗀 🛭 📗                                                                                                                                                                                                                                                                                                                                                                                                                                                                                                                                     | Exclusion      | Reason               |                 |                 |              |  |
| Lapsed PP 🔲 D                                                                                                                                                                                                                                                                                                                                                                                                                                                                                                                                           | ate            |                      |                 |                 |              |  |

### SA420: Swallowfield Paddock, Mannings Heath

Reproduced by permission of Ordnance Survey map on behalf of HMSO. © Crown copyright and database rights (2015). Ordnance Survey Licence.100023865

Date: 19/05/2014