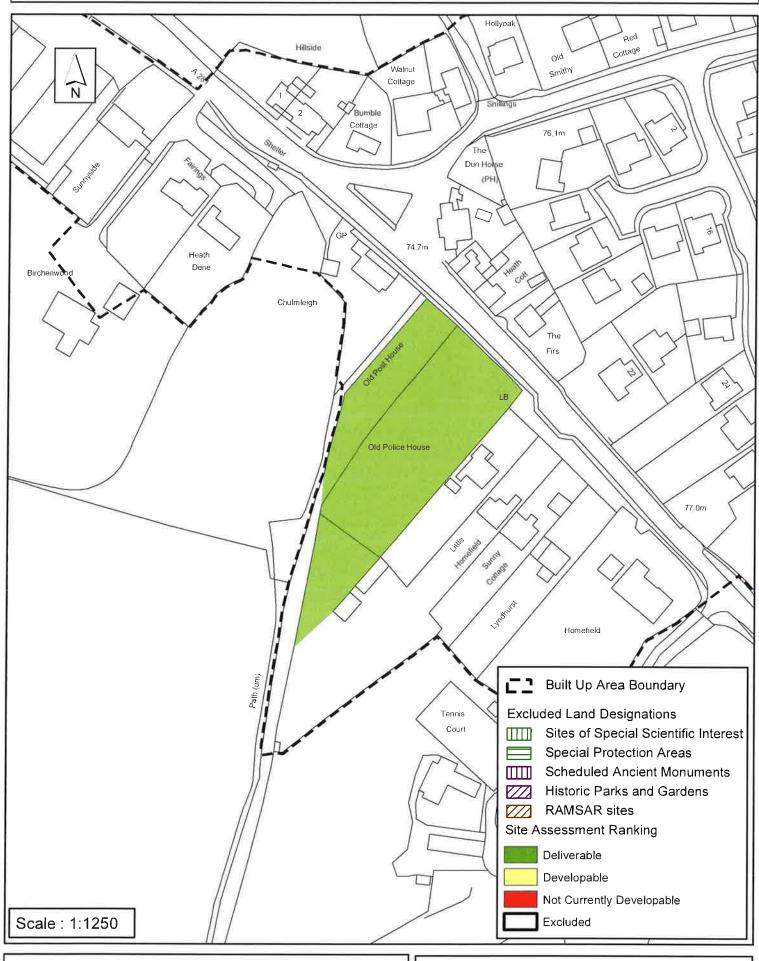

| Parish                                                                                                                                                                                                                                                                                                                                                                                                               | Nuthurst        |                  |                |          |  |  |
|----------------------------------------------------------------------------------------------------------------------------------------------------------------------------------------------------------------------------------------------------------------------------------------------------------------------------------------------------------------------------------------------------------------------|-----------------|------------------|----------------|----------|--|--|
| SHLAA Reference SA258 S                                                                                                                                                                                                                                                                                                                                                                                              | ite Name Land   | opposite Dun H   | orse Public Ho | ouse     |  |  |
| Years 1-5 Deliverable ✓ Years 6-10 Developable □                                                                                                                                                                                                                                                                                                                                                                     | Site Address Br | ighton Road, Mar | nings Heath    |          |  |  |
| Years 11+                                                                                                                                                                                                                                                                                                                                                                                                            | Site Area (ha)  | 0.37             | Suitable       | <b>✓</b> |  |  |
| Not Currently Developable 🗌                                                                                                                                                                                                                                                                                                                                                                                          | Greenfield/PDL  | PDL              | Available      | <b>✓</b> |  |  |
|                                                                                                                                                                                                                                                                                                                                                                                                                      | Site Total      | 10               | Achievable     | <b>✓</b> |  |  |
| Justification                                                                                                                                                                                                                                                                                                                                                                                                        |                 |                  | Viable         |          |  |  |
| This site has been allocated for residential development through the Nuthurst Neighbourhood Development Plan. The allocation is for 8-10 units to be delivered in the planning period up to 2031. The site is available and located in a sustainable location within the settlement of Mannings death as such it is considerd deliverable 1-5 years. A scheme of this size would likely be delivered a single phase. |                 |                  |                |          |  |  |
| Excluded Site  Exclusion                                                                                                                                                                                                                                                                                                                                                                                             | Reason          |                  |                |          |  |  |
| Lapsed PP                                                                                                                                                                                                                                                                                                                                                                                                            |                 |                  |                |          |  |  |

### SA - 258: Land opposite Dun Horse Public House, Mannings Heath

Reproduced by permission of Ordnance Survey map on behalf of HMSO. © Crown copyright and database rights (2016). Ordnance Survey Licence.100023865