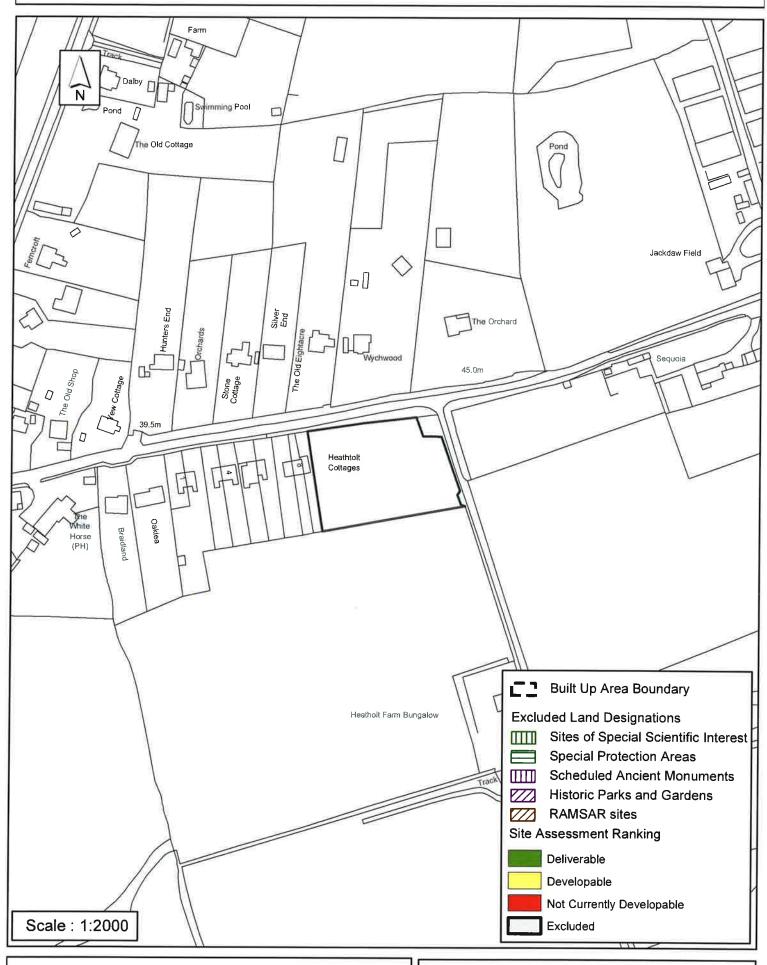

### SA-405: Land adjacent to Heathtolt Cottages, Maplehurst, Nuthurst

Reproduced by permission of Ordnance Survey map on behalf of HMSO. © Crown copyright and database rights (2015). Ordnance Survey Licence.100023865

#### **Horsham District Council**

Parkside, Chart Way, Horsham West Sussex RH12 1RL.

| Parish N                                                                                                                                                                                                                                                                                                                                                                                                                                                                     | luthurst       |                 |                |          |  |
|------------------------------------------------------------------------------------------------------------------------------------------------------------------------------------------------------------------------------------------------------------------------------------------------------------------------------------------------------------------------------------------------------------------------------------------------------------------------------|----------------|-----------------|----------------|----------|--|
| SHLAA Reference SA405 Si                                                                                                                                                                                                                                                                                                                                                                                                                                                     | ite Name Land  | adjacent to Hea | thtolt Cottage | s        |  |
| Years 1-5 Deliverable Site Address Park Lane, Maplehurst Years 6-10 Developable                                                                                                                                                                                                                                                                                                                                                                                              |                |                 |                |          |  |
| Years 11+                                                                                                                                                                                                                                                                                                                                                                                                                                                                    | Site Area (ha) | 0.375           | Suitable       | <b>✓</b> |  |
| Not Currently Developable                                                                                                                                                                                                                                                                                                                                                                                                                                                    | Greenfield/PDL | Greenfield      | Available      | <b>✓</b> |  |
|                                                                                                                                                                                                                                                                                                                                                                                                                                                                              | Site Total     | 8               | Achievable     | <b>✓</b> |  |
| Justification                                                                                                                                                                                                                                                                                                                                                                                                                                                                |                |                 | Viable         |          |  |
| This site has been allocated for housing development through the Nuthurst Neighbourhood Development Plan (Policy 8). The allocation is for 3-4 pairs of semi-detached dwellings (6-8) units to be delivered in the planning period up to 2031. The site is available for development in a sustainable location within the settlement of Maplehurst. As such the site is considered deliverable 1-5 years. A scheme of this size would likely be delivered in a single phase. |                |                 |                |          |  |
| Excluded Site                                                                                                                                                                                                                                                                                                                                                                                                                                                                | Reason         |                 |                | _        |  |