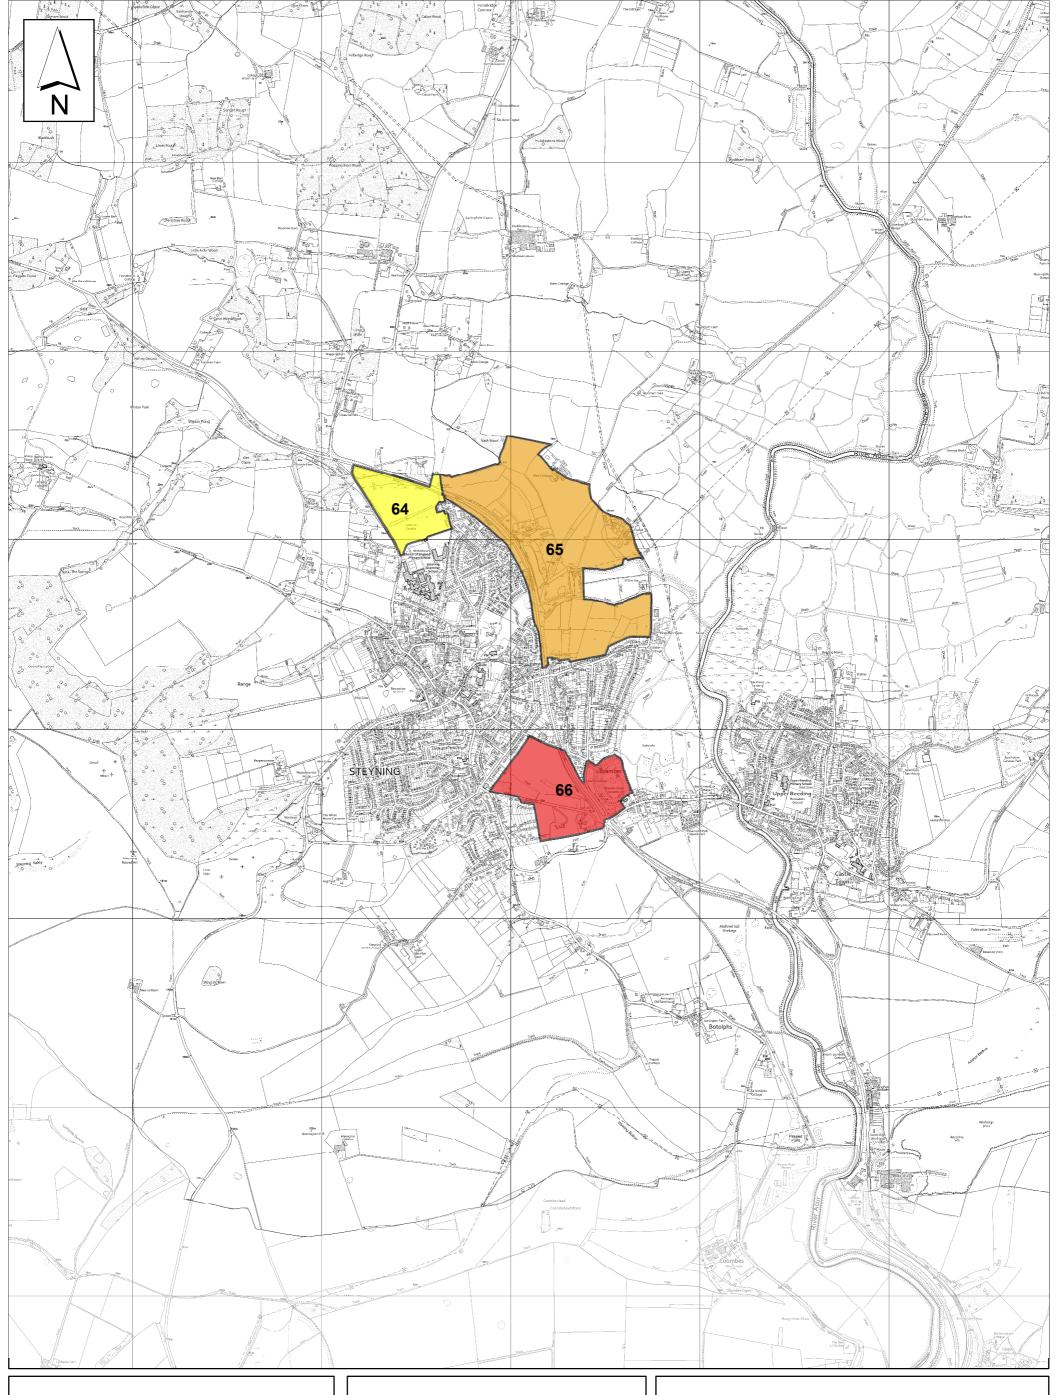

No / Low capacity
Low-moderate capacity
Moderate capacity
Moderate-high capacity
High capacity
Land committed for development

Zone 6b - Steyning, Bramber and Upper Beeding Landscape capacity of local landscape character areas for employment development

Drawing: LCA-Z6B Date: 01/08/2011 Scale: 1:20,000 at A3 Revisions: A: 26/02/2013, B: 15/01/2020, C: 11/05/2021