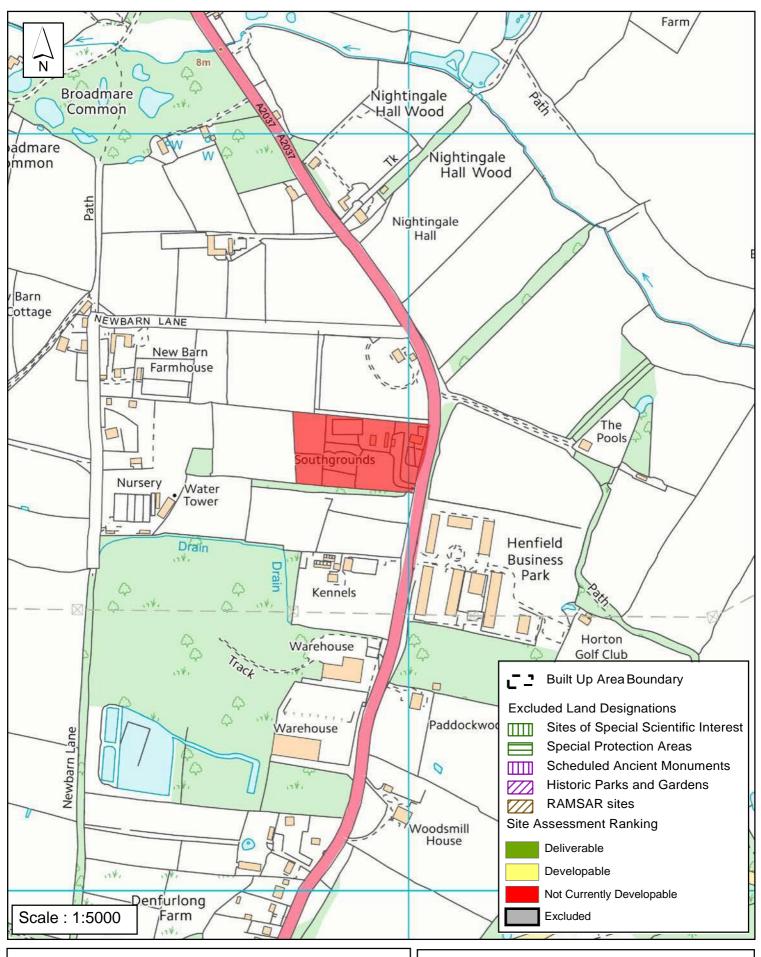

### SA - 848: Southgrounds (Site K NP), Henfield

Reproduced by permission of Ordnance Survey map on behalf of HMSO. © Crown copyright and database rights (2017). Ordnance Survey Licence.100023865

Date: 06/10/2016 Revision: 23/01/2017

#### Horsham District Council

Parkside, Chart Way, Horsham West Sussex RH12 1RL.

Chris Lyons: Director of Planning, Economic Development & Property

| Parish                                                                                                                                                                                                                                                                                                                                                                                                                                                                                                                                                                      | Henfield                                                                 |                                                                                                    |  |  |  |  |
|-----------------------------------------------------------------------------------------------------------------------------------------------------------------------------------------------------------------------------------------------------------------------------------------------------------------------------------------------------------------------------------------------------------------------------------------------------------------------------------------------------------------------------------------------------------------------------|--------------------------------------------------------------------------|----------------------------------------------------------------------------------------------------|--|--|--|--|
| SHELAA Reference SA8                                                                                                                                                                                                                                                                                                                                                                                                                                                                                                                                                        | 48 Site Name Southgrounds Site                                           | K NP                                                                                               |  |  |  |  |
| Site Address: Shoreham Road, Henfield                                                                                                                                                                                                                                                                                                                                                                                                                                                                                                                                       |                                                                          |                                                                                                    |  |  |  |  |
| Developable in:  ☐ 1-5 years  ☐ 6-10 years  ☐ 11+ years  ☑ Not Currently Develop                                                                                                                                                                                                                                                                                                                                                                                                                                                                                            | Site Area (ha) 1.6  Greenfield/PDL Both  Developable Area (ha): 0  pable | <ul><li>☐ Listed in EGA 2014</li><li>☐ Suitable</li><li>☐ Available</li><li>☐ Achievable</li></ul> |  |  |  |  |
| Proposed Land Use: Employment  Assessment  This site is located in the countryside, outside the built-up area boundary (BUAB) of Henfield and not in accordance with the HDPF locational strategy; and is regarded as too small for expansion. The site is in close proximity to Henfield Business Park. Given the rural location of the site away from any existing settlement, the site does not accord with the HDPF policies, and this coupled with the lack of expansion opportunities on the site leads to the conclusion that the site is Not Currently Developable. |                                                                          |                                                                                                    |  |  |  |  |
| Excluded   Reason for                                                                                                                                                                                                                                                                                                                                                                                                                                                                                                                                                       | or Exclusion:                                                            |                                                                                                    |  |  |  |  |