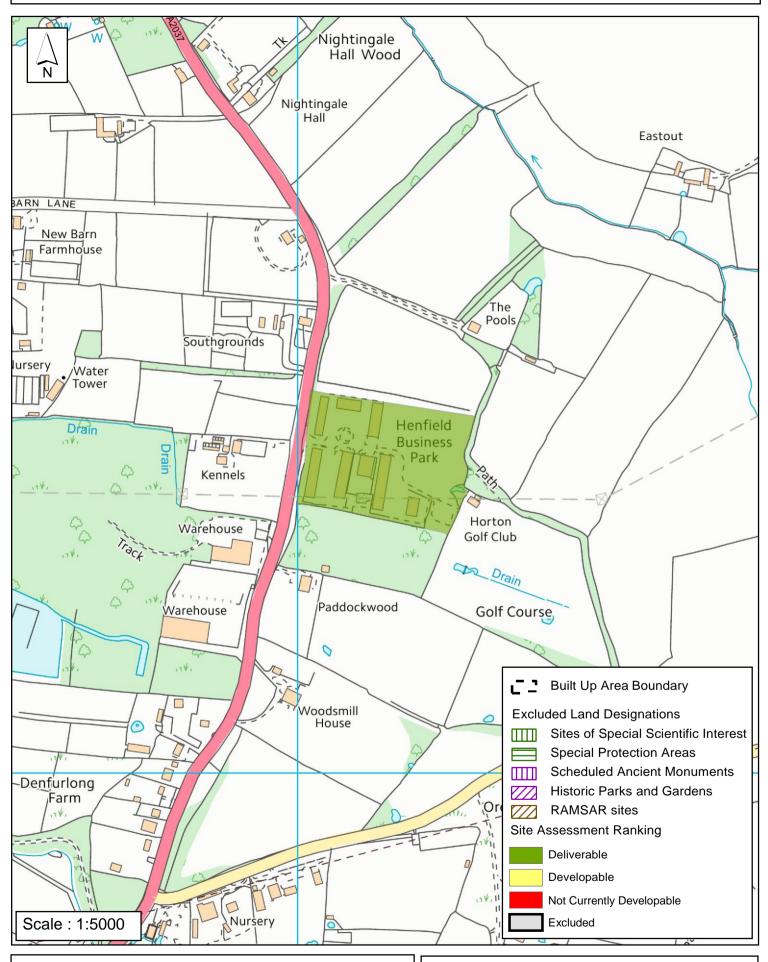

#### SA - 194: Henfield Business Park, Henfield

Reproduced by permission of Ordnance Survey map on behalf of HMSO. © Crown copyright and database rights (2017). Ordnance Survey Licence.100023865

Date: 01/09/2016 Revision: 26/04/2017

HDC SHELAA Employment Land Report by Parish, March 2018

This page is intentionally blank

| Parish                                                                                                                                                                                                                                                                                                                                                                                                                                                                                                                                                                                                                                                                                       | Henfield |                                                             |  |  |  |  |
|----------------------------------------------------------------------------------------------------------------------------------------------------------------------------------------------------------------------------------------------------------------------------------------------------------------------------------------------------------------------------------------------------------------------------------------------------------------------------------------------------------------------------------------------------------------------------------------------------------------------------------------------------------------------------------------------|----------|-------------------------------------------------------------|--|--|--|--|
| SHELAA Reference SA194 Site Name Henfield Business Park                                                                                                                                                                                                                                                                                                                                                                                                                                                                                                                                                                                                                                      |          |                                                             |  |  |  |  |
| Site Address: Shoreham Road, Henfield                                                                                                                                                                                                                                                                                                                                                                                                                                                                                                                                                                                                                                                        |          |                                                             |  |  |  |  |
| Developable in:  ✓ 1-5 years  ─ 6-10 years  ─ 11+ years  ─ Not Currently Develop                                                                                                                                                                                                                                                                                                                                                                                                                                                                                                                                                                                                             |          | ✓ Listed in EGA 2014  ☐ Suitable  ☐ Available  ☐ Achievable |  |  |  |  |
| Proposed Land Use: Employment Assessment                                                                                                                                                                                                                                                                                                                                                                                                                                                                                                                                                                                                                                                     |          |                                                             |  |  |  |  |
| The Henfield Business Park is a thriving industrial estate located within the countryside, outside the built-up area boundary (BUAB) of Henfield. New development is currently being implemented and a further planning application (see reference DC/16/2919) is pending a decision for infill development at the Business Park. There are mature tree boundaries and further countryside, including Ancient Woodland to the south of the application site. The site was identified for employment uses in the Henfield Neighbourhood Plan - although quashed. As the site has planning permission for employment development that is underway it is considered 'deliverable' in 1-5 years. |          |                                                             |  |  |  |  |
| Excluded Reason for Exclusion:                                                                                                                                                                                                                                                                                                                                                                                                                                                                                                                                                                                                                                                               |          |                                                             |  |  |  |  |