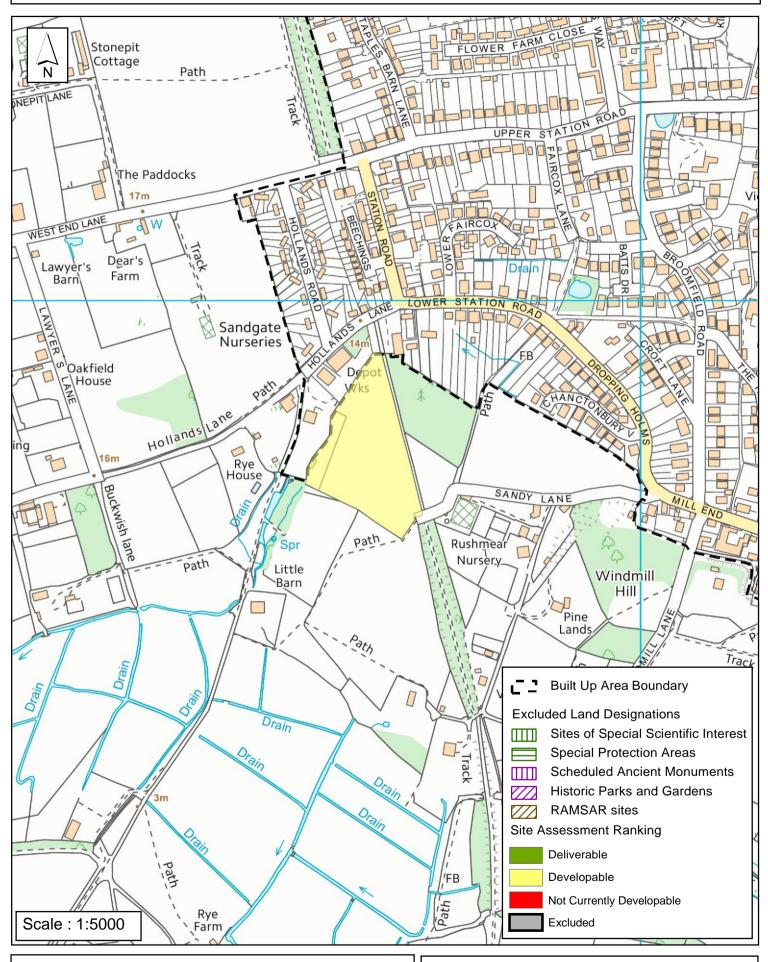

#### SA - 035: Hollands Lane, Henfield

Reproduced by permission of Ordnance Survey map on behalf of HMSO. © Crown copyright and database rights (2017). Ordnance Survey Licence.100023865

Date: 09/07/2015 Revision: 26/04/2017

#### Horsham District Council

Parkside, Chart Way, Horsham West Sussex RH12 1RL. Chris Lyons : Director of Planning, Economic Development & Property

| Parish                                                                                                                                                                                                                                                                                                                                                                                                                                                                                                                                                                                                                                                                                                                                                                                                                                                                                                                                                                                                           | Henfield                                                                          |                                                                                                    |  |  |  |
|------------------------------------------------------------------------------------------------------------------------------------------------------------------------------------------------------------------------------------------------------------------------------------------------------------------------------------------------------------------------------------------------------------------------------------------------------------------------------------------------------------------------------------------------------------------------------------------------------------------------------------------------------------------------------------------------------------------------------------------------------------------------------------------------------------------------------------------------------------------------------------------------------------------------------------------------------------------------------------------------------------------|-----------------------------------------------------------------------------------|----------------------------------------------------------------------------------------------------|--|--|--|
| SHELAA Reference SA0                                                                                                                                                                                                                                                                                                                                                                                                                                                                                                                                                                                                                                                                                                                                                                                                                                                                                                                                                                                             | 35 Site Name Land to the rear of                                                  | Hollands Lane                                                                                      |  |  |  |
| Site Address: Hollands Lane, Henfield                                                                                                                                                                                                                                                                                                                                                                                                                                                                                                                                                                                                                                                                                                                                                                                                                                                                                                                                                                            |                                                                                   |                                                                                                    |  |  |  |
| Developable in:  ☐ 1-5 years  ☐ 6-10 years  ☑ 11+ years ☐ Not Currently Develop                                                                                                                                                                                                                                                                                                                                                                                                                                                                                                                                                                                                                                                                                                                                                                                                                                                                                                                                  | Site Area (ha) 2.11  Greenfield/PDL Greenfield  Developable Area (ha): 0.8  pable | <ul><li>□ Listed in EGA 2014</li><li>□ Suitable</li><li>□ Available</li><li>□ Achievable</li></ul> |  |  |  |
| Proposed Land Use: Residential or Employment  Assessment  This greenfield site is located on the edge of the built-up area boundary (BUAB) of Henfield, adjoining a small area of employment land on the northwest boundary. The site has been proposed to the Council for consideration for residential or employment use. This write up focuses on the employment potential of this site.  The site is located 1km from the A281 to the east and there are access issues for HGVs along winding residential roads. The substantial cost of infrastructure improvements and impacts on nearby residential properties may prohibit the development of the site for employment uses.  In addition, Japanese Knotweed has been observed onsite, which could further hinder the viability of the site Given that the potential development on this site will need to be considered as part of the Local Plan review or a neighbourhood plan, the site is assessed as having potential for development in 11+ years. |                                                                                   |                                                                                                    |  |  |  |
| Excluded Reason for Exclusion:                                                                                                                                                                                                                                                                                                                                                                                                                                                                                                                                                                                                                                                                                                                                                                                                                                                                                                                                                                                   |                                                                                   |                                                                                                    |  |  |  |