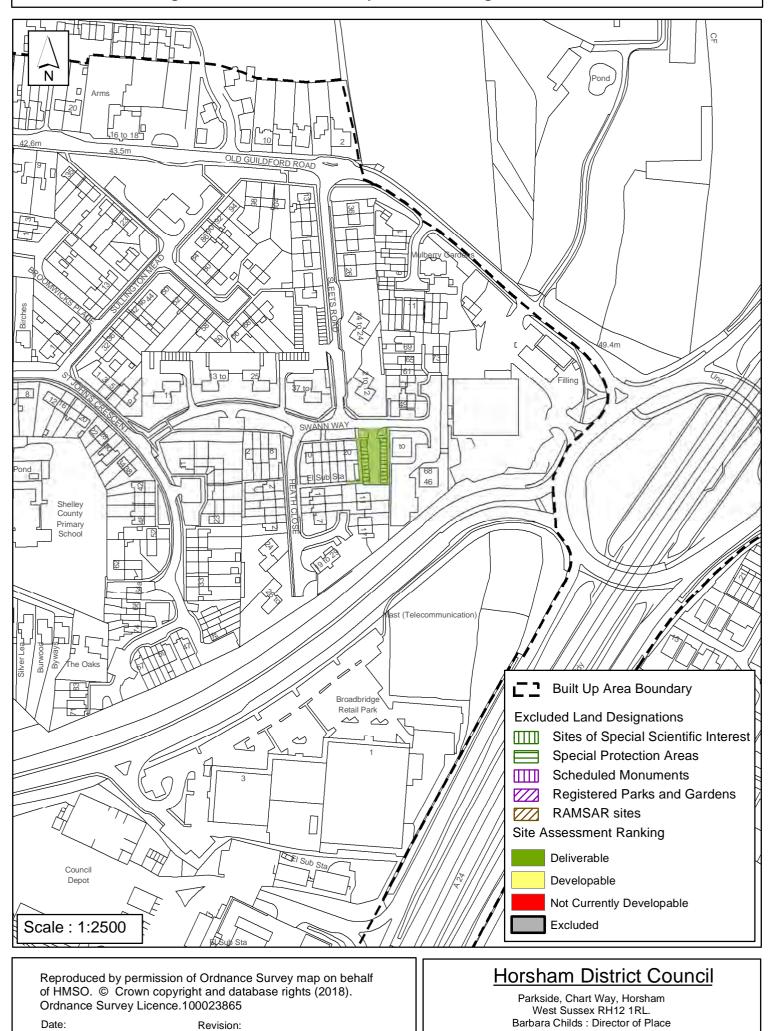

### SA - 659: Garage Block, Sleets Road, Broadbridge Heath

| Parish Broadbridge Heath                                                                                                                                                       |                                           |                           |  |  |  |
|--------------------------------------------------------------------------------------------------------------------------------------------------------------------------------|-------------------------------------------|---------------------------|--|--|--|
| SHLAA Reference SA660 Site Name Garage Block, Swann Way                                                                                                                        |                                           |                           |  |  |  |
| Years 1-5 Deliverable       Image: Site Address       Swann Way, Broadbridge Heath         Years 6-10 Developable       Image: Site Address       Swann Way, Broadbridge Heath |                                           |                           |  |  |  |
| Years 11+  Not Currently Developable                                                                                                                                           | Site Area (ha) 0.07<br>Greenfield/PDL PDL | Suitable 🖌<br>Available 🖌 |  |  |  |
|                                                                                                                                                                                | Site Total 9                              | Achievable 🗸              |  |  |  |

The site has planning permission for 9 affordable dwellings via planning application DC/16/2935. A scheme of this size would likely be delivered in a single phase. It is concluded the site is available, suitable, achievable and deliverable 1-5 years.

## SA - 660: Garage Block, Swann Way, Broadbridge Heath

| Parish                                                                                                                              | Broadbridge Heat                          | h            |  |  |  |
|-------------------------------------------------------------------------------------------------------------------------------------|-------------------------------------------|--------------|--|--|--|
| SHLAA Reference SA680 Site Name Land at Hares Hill                                                                                  |                                           |              |  |  |  |
| Years 1-5 Deliverable       Site Address       Hares Hill Old Wickhurst Lane Broadbridge         Years 6-10 Developable       Heath |                                           |              |  |  |  |
| Years 11+  Not Currently Developable                                                                                                | Site Area (ha) 0.32<br>Greenfield/PDL PDL | •            |  |  |  |
|                                                                                                                                     | Site Total 8                              | Achievable 🗸 |  |  |  |