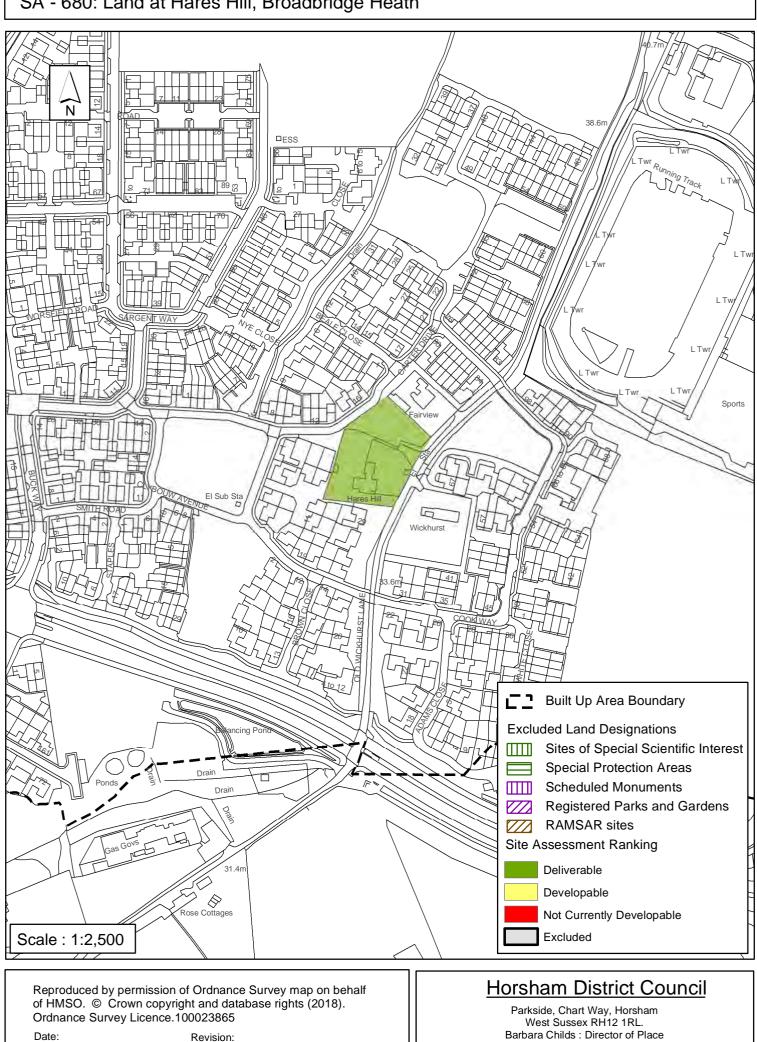

## SA - 660: Garage Block, Swann Way, Broadbridge Heath

| Parish                                                                                                                              | Broadbridge Heat                          | h            |  |  |  |
|-------------------------------------------------------------------------------------------------------------------------------------|-------------------------------------------|--------------|--|--|--|
| SHLAA Reference SA680 Site Name Land at Hares Hill                                                                                  |                                           |              |  |  |  |
| Years 1-5 Deliverable       Site Address       Hares Hill Old Wickhurst Lane Broadbridge         Years 6-10 Developable       Heath |                                           |              |  |  |  |
| Years 11+  Not Currently Developable                                                                                                | Site Area (ha) 0.32<br>Greenfield/PDL PDL | •            |  |  |  |
|                                                                                                                                     | Site Total 8                              | Achievable 🗸 |  |  |  |

The site has planning permission for 9 terraced houses via planning application DC/16/0737 for 9 dwellings. Whilst the site is within the red line boundary of strategic site SA281, this application provides an additional 8 units to the 918 already permitted and completed. The site is therefore assessed separately as deliverable 1-5 years.

### SA - 680: Land at Hares Hill, Broadbridge Heath

| Parish E                                                                                                                                                                                                                                                                                                                                                                                                                                                                                                                                                                                                                                                                                                                                                                                                                                                                                                                                                                                                                                                                                                                                                                                                                                                                                                                                                                                                                                                                                                                                                                                                                                                                                                                                                                                                                                                                                                                                                                                                                                   | Broadbridge Heath                        |                                  |  |  |
|--------------------------------------------------------------------------------------------------------------------------------------------------------------------------------------------------------------------------------------------------------------------------------------------------------------------------------------------------------------------------------------------------------------------------------------------------------------------------------------------------------------------------------------------------------------------------------------------------------------------------------------------------------------------------------------------------------------------------------------------------------------------------------------------------------------------------------------------------------------------------------------------------------------------------------------------------------------------------------------------------------------------------------------------------------------------------------------------------------------------------------------------------------------------------------------------------------------------------------------------------------------------------------------------------------------------------------------------------------------------------------------------------------------------------------------------------------------------------------------------------------------------------------------------------------------------------------------------------------------------------------------------------------------------------------------------------------------------------------------------------------------------------------------------------------------------------------------------------------------------------------------------------------------------------------------------------------------------------------------------------------------------------------------------|------------------------------------------|----------------------------------|--|--|
| SHLAA Reference SA137 Site Name Station Garage (Skoda)                                                                                                                                                                                                                                                                                                                                                                                                                                                                                                                                                                                                                                                                                                                                                                                                                                                                                                                                                                                                                                                                                                                                                                                                                                                                                                                                                                                                                                                                                                                                                                                                                                                                                                                                                                                                                                                                                                                                                                                     |                                          |                                  |  |  |
| Years 1-5 Deliverable       Site Address       78 Billingshurst Road, Broadbridge Heath         Years 6-10 Developable       Image: Comparison of the second |                                          |                                  |  |  |
| Years 11+<br>Not Currently Developable □                                                                                                                                                                                                                                                                                                                                                                                                                                                                                                                                                                                                                                                                                                                                                                                                                                                                                                                                                                                                                                                                                                                                                                                                                                                                                                                                                                                                                                                                                                                                                                                                                                                                                                                                                                                                                                                                                                                                                                                                   | Site Area (ha) 0.9<br>Greenfield/PDL PDL | Suitable <b>√</b><br>Available □ |  |  |
|                                                                                                                                                                                                                                                                                                                                                                                                                                                                                                                                                                                                                                                                                                                                                                                                                                                                                                                                                                                                                                                                                                                                                                                                                                                                                                                                                                                                                                                                                                                                                                                                                                                                                                                                                                                                                                                                                                                                                                                                                                            | Site Total 45                            | Achievable 🗸                     |  |  |