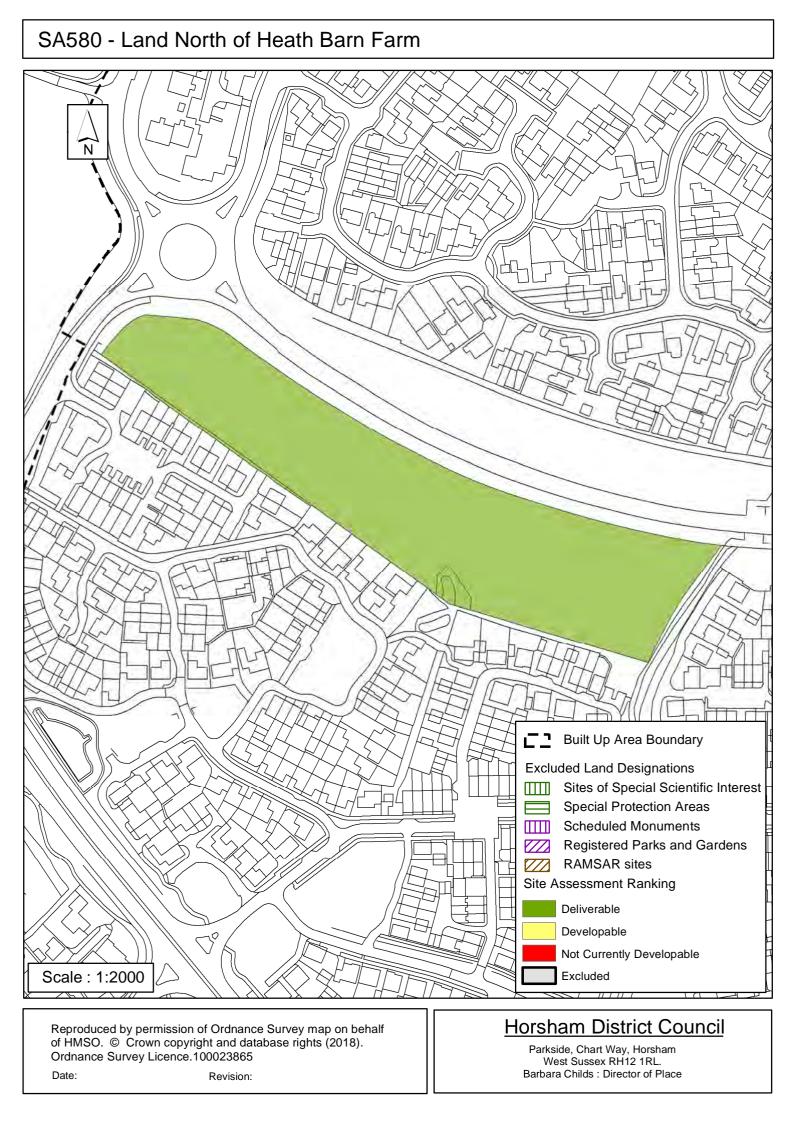

## SA - 281 :Land West of Horsham (W) - Wickhurst Green

| Parish Broadbridge Heath                                                                                                                                                       |                                                  |                           |  |  |  |
|--------------------------------------------------------------------------------------------------------------------------------------------------------------------------------|--------------------------------------------------|---------------------------|--|--|--|
| SHLAA Reference SA580 Site Name Land North of Heath Barn Farm                                                                                                                  |                                                  |                           |  |  |  |
| Years 1-5 Deliverable       Image: Site Address       Billingshurst Road, Broadbridge Heath         Years 6-10 Developable       Image: Site Address       Image: Site Address |                                                  |                           |  |  |  |
| Years 11+  Not Currently Developable                                                                                                                                           | Site Area (ha) 1.85<br>Greenfield/PDL Greenfield | Suitable 🔽<br>Available 🔽 |  |  |  |
|                                                                                                                                                                                | Site Total 49                                    | Achievable 🖌              |  |  |  |

The site has planning permission for 49 dwellings via DC/14/1943. The site forms part of the wider Land West of Horsham Masterplan Area (SA281) however the application is in addition to the 918 permitted as part of the Strategic Allocation (NB: Reserved Matters led to a reduction in 963 initially granted). It is concluded the site is available, suitable, achievable and deliverable 1-5 years.