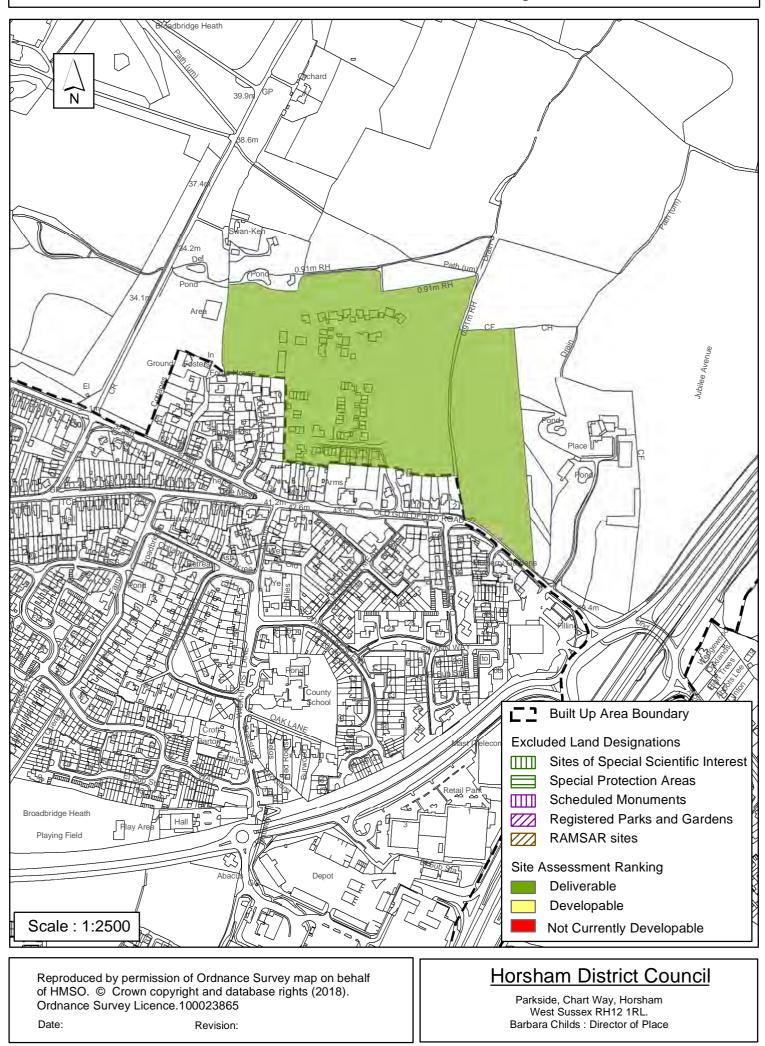

# SA072 : Land north of Old Guildford Road Broadbridge Heath

| Parish                                        | Broadbridge Heath |                |                         |                    |             |
|-----------------------------------------------|-------------------|----------------|-------------------------|--------------------|-------------|
| SHLAA Reference                               | SA281 S           | Site Name Land | West of Hors            | sham (W) - Wick    | hurst Gree  |
| Years 1-5 Deliverable<br>Years 6-10 Developab | le □              |                | d Wickhurst La<br>Issex | ane, Broadbridge I | leath, West |
| Years 11+                                     |                   | Site Area (ha) | 49                      | Suitable           | ✓           |
| Not Currently Develop                         | bable             | Greenfield/PDL | Greenfield              | Available          | ✓           |
|                                               |                   | Site Total     | 45                      | Achievable         | ✓           |

The site has planning permission for 963 dwellings via outline planning application DC/09/2101 but has subsequently been reduced to 918 dwelling by reserved matters applications. Development on site is almost complete.

An additional 9 dwellings (net gain of 8) has planning permission via planning application DC/16/0737 which is assessed separately under SA680. In addition to this two further SHELAA sites fall within SA281 and have been assessed separately: SA579 Heath Barn Farm which has delivered an additional 34 dwellings and SA580 which is delivering an additional 49 dwellings.