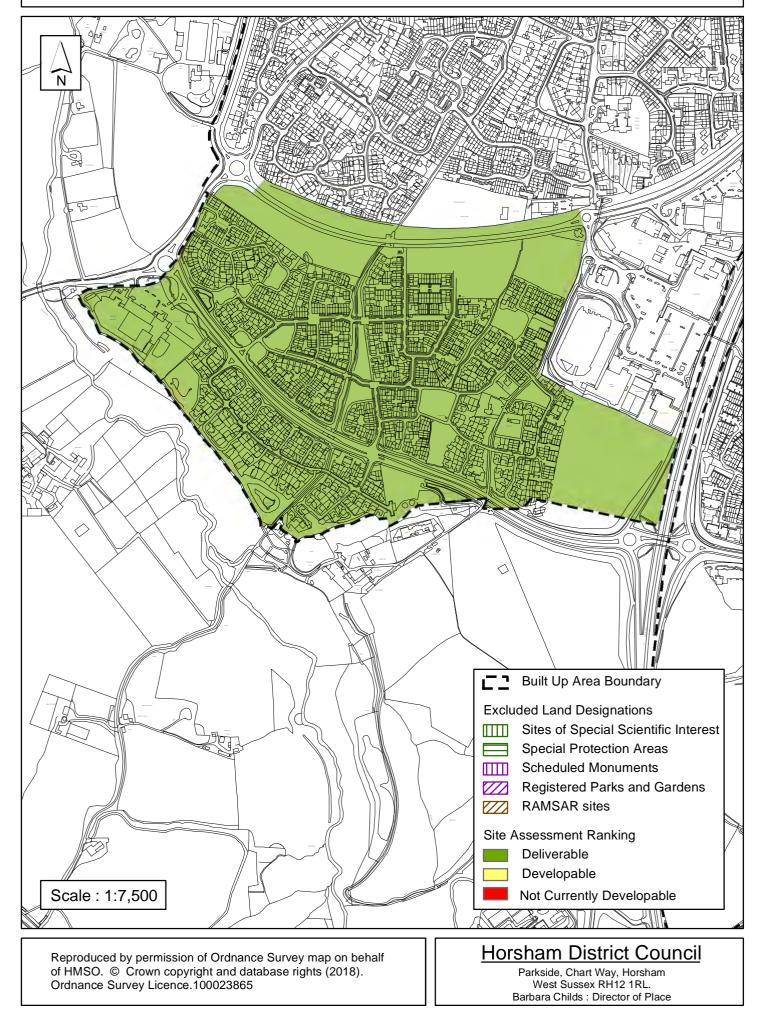

# SA072 : Land north of Old Guildford Road Broadbridge Heath

| Parish                                        | Broadbridge Heath |                |                         |                    |             |
|-----------------------------------------------|-------------------|----------------|-------------------------|--------------------|-------------|
| SHLAA Reference                               | SA281 S           | Site Name Land | West of Hors            | sham (W) - Wick    | hurst Gree  |
| Years 1-5 Deliverable<br>Years 6-10 Developab | le □              |                | d Wickhurst La<br>Issex | ane, Broadbridge I | leath, West |
| Years 11+                                     |                   | Site Area (ha) | 49                      | Suitable           | ✓           |
| Not Currently Develop                         | bable             | Greenfield/PDL | Greenfield              | Available          | ✓           |
|                                               |                   | Site Total     | 45                      | Achievable         | ✓           |

The site has planning permission for 963 dwellings via outline planning application DC/09/2101 but has subsequently been reduced to 918 dwelling by reserved matters applications. Development on site is almost complete.

An additional 9 dwellings (net gain of 8) has planning permission via planning application DC/16/0737 which is assessed separately under SA680. In addition to this two further SHELAA sites fall within SA281 and have been assessed separately: SA579 Heath Barn Farm which has delivered an additional 34 dwellings and SA580 which is delivering an additional 49 dwellings.