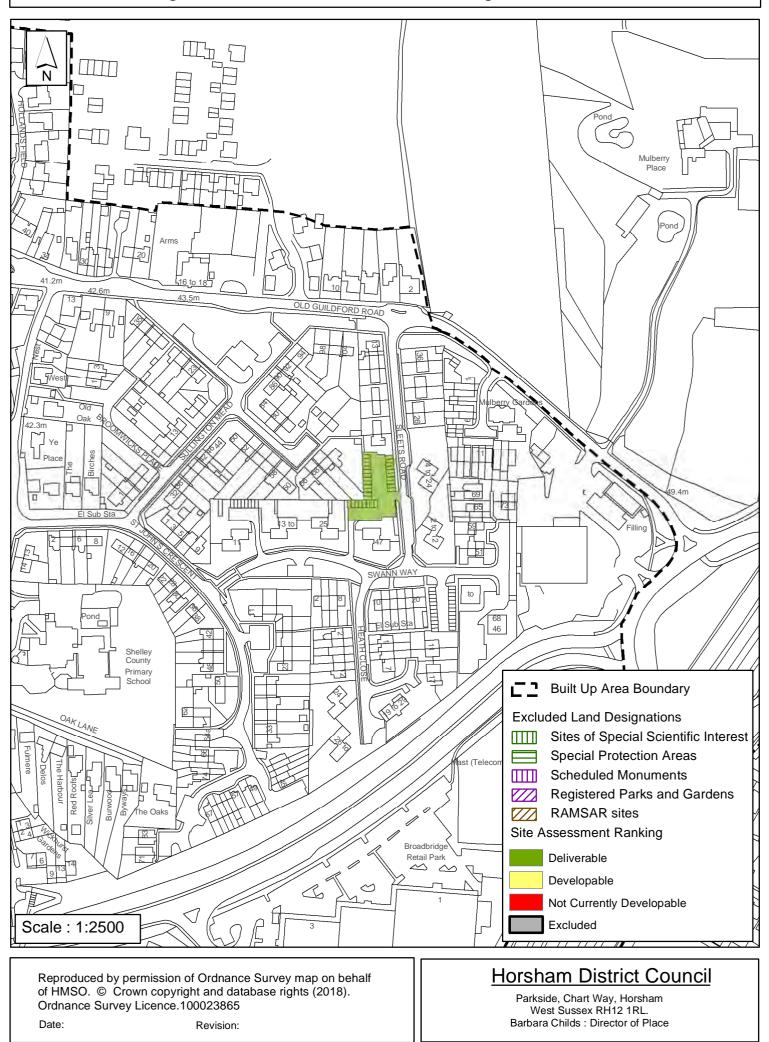

### SA - 659: Garage Block, Sleets Road, Broadbridge Heath

| Parish Broadbridge Heath                                                                                                                                                       |                                           |                           |  |  |  |
|--------------------------------------------------------------------------------------------------------------------------------------------------------------------------------|-------------------------------------------|---------------------------|--|--|--|
| SHLAA Reference SA660 Site Name Garage Block, Swann Way                                                                                                                        |                                           |                           |  |  |  |
| Years 1-5 Deliverable       Image: Site Address       Swann Way, Broadbridge Heath         Years 6-10 Developable       Image: Site Address       Swann Way, Broadbridge Heath |                                           |                           |  |  |  |
| Years 11+  Not Currently Developable                                                                                                                                           | Site Area (ha) 0.07<br>Greenfield/PDL PDL | Suitable 🖌<br>Available 🖌 |  |  |  |
|                                                                                                                                                                                | Site Total 9                              | Achievable 🗸              |  |  |  |

The site has planning permission for 9 affordable dwellings via planning application DC/16/2935. A scheme of this size would likely be delivered in a single phase. It is concluded the site is available, suitable, achievable and deliverable 1-5 years.