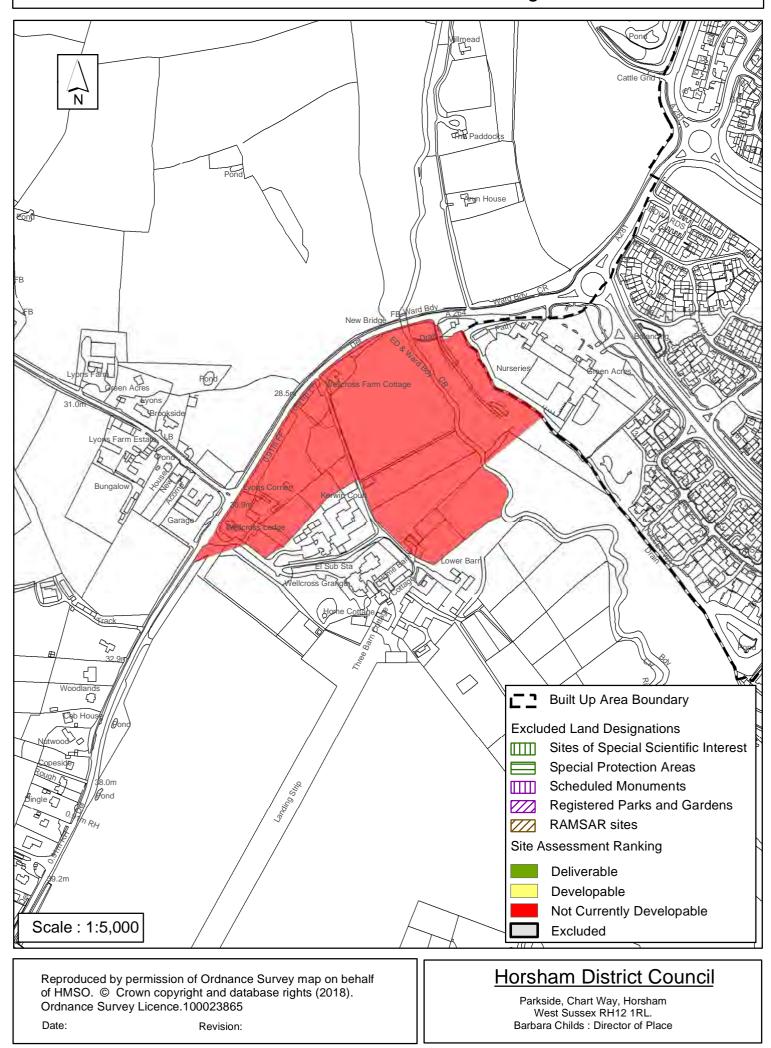

Excluded Site 
Exclusion Reason

| Parish                                          | Itchingfield     |                                       |            |             |
|-------------------------------------------------|------------------|---------------------------------------|------------|-------------|
| SHLAA Reference SA62                            | 2 Site Name Land | at Wellcross                          |            |             |
| Years 1-5 Deliverable<br>Years 6-10 Developable | Site Address W   | ellcross Farm Co<br>aks Road, Slinfol |            | Lodge, Five |
| Years 11+                                       | Site Area (ha)   | 8.13                                  | Suitable   |             |
| Not Currently Developable                       | Greenfield/PDL   | Both                                  | Available  | ✓           |
|                                                 | Site Total       | 0                                     | Achievable |             |

A planning consultant has expressed an interest in developing the site meaning it is 'available'. The site is located in the countryside south west of the built up area boundary of Broadbridge Heath, which is classified as Small Town/Larger Village in Policy 3 of the Horsham District Planning Framework 2015 (HDPF) with a good range of services and facilities. The HDPF Bat Sustenance Zone is present and an area of land is at risk of flooding (Flood Zone 2 & 3). Unless allocated for development through the review of the HDPF or via a made Neighbourhood Plan, it is considered development would be contrary to Policies 1-4 and 26 with some conflict to Policy 31 and 38 of the HDPF. The site is therefore considered 'Not Currently Developable'.

### SA - 622 : Land at Wellcross, Five Oaks Road, Itchingfield