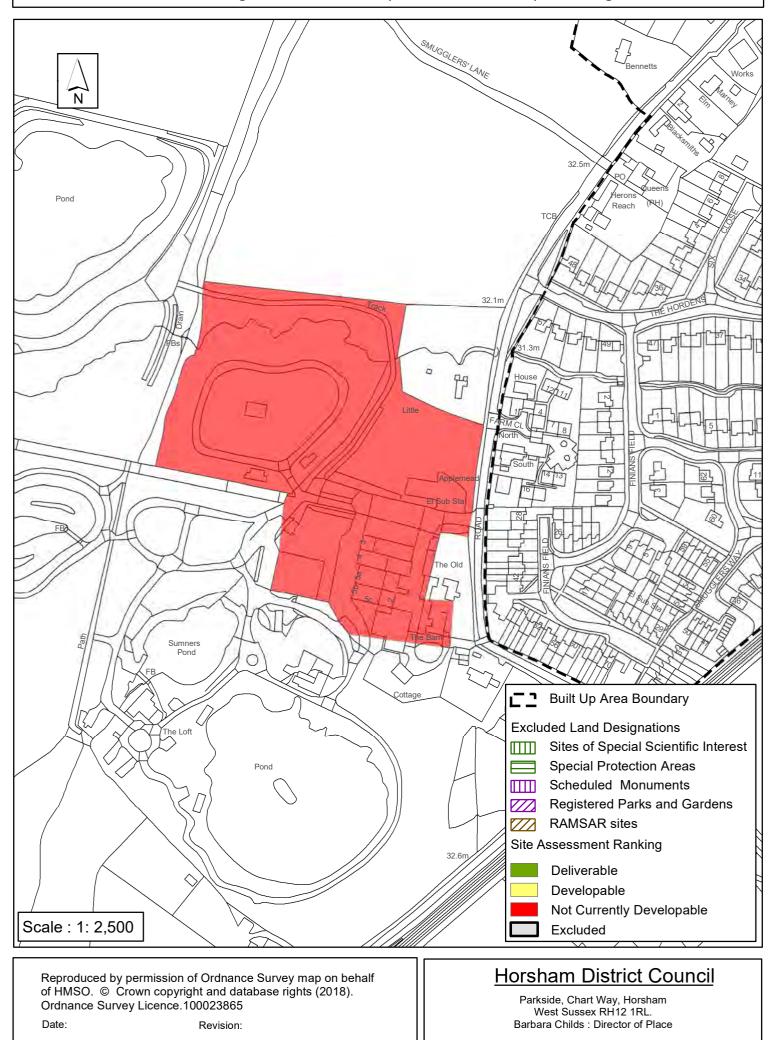

## SA522 : Itchingfield School

| Parish                                                                                                                                                                                                                                                                                                                                                                                                                                                                                                                                                                                                                                                                                                                                                                                                                                                                                                                                                                                                                                                                                                                                                                                                                                                                                                                                                                                                                                                                                                                                                                                                                                                                                                                                                                                                                                                                                                                                                                                                                                     | Itchingfield                         |                                           |  |  |
|--------------------------------------------------------------------------------------------------------------------------------------------------------------------------------------------------------------------------------------------------------------------------------------------------------------------------------------------------------------------------------------------------------------------------------------------------------------------------------------------------------------------------------------------------------------------------------------------------------------------------------------------------------------------------------------------------------------------------------------------------------------------------------------------------------------------------------------------------------------------------------------------------------------------------------------------------------------------------------------------------------------------------------------------------------------------------------------------------------------------------------------------------------------------------------------------------------------------------------------------------------------------------------------------------------------------------------------------------------------------------------------------------------------------------------------------------------------------------------------------------------------------------------------------------------------------------------------------------------------------------------------------------------------------------------------------------------------------------------------------------------------------------------------------------------------------------------------------------------------------------------------------------------------------------------------------------------------------------------------------------------------------------------------------|--------------------------------------|-------------------------------------------|--|--|
| SHLAA Reference SA613                                                                                                                                                                                                                                                                                                                                                                                                                                                                                                                                                                                                                                                                                                                                                                                                                                                                                                                                                                                                                                                                                                                                                                                                                                                                                                                                                                                                                                                                                                                                                                                                                                                                                                                                                                                                                                                                                                                                                                                                                      | <b>Site Name</b> Land at Slaughterfo | rd Farm (Sumners Pond)                    |  |  |
| Years 1-5 Deliverable       Site Address       Slaughterford Farm, Barns Green         Years 6-10 Developable       Image: Comparison of the state of the s |                                      |                                           |  |  |
| Years 11+<br>Not Currently Developable                                                                                                                                                                                                                                                                                                                                                                                                                                                                                                                                                                                                                                                                                                                                                                                                                                                                                                                                                                                                                                                                                                                                                                                                                                                                                                                                                                                                                                                                                                                                                                                                                                                                                                                                                                                                                                                                                                                                                                                                     |                                      | Suitable □<br>Available ☑<br>Achievable □ |  |  |

The landowner has expressed an interest in developing the site for mixed use meaning it is 'available'. The site is in the countryside adjacent to the built up area boundary of Barns Green, which is classified as a medium village in Policy 3 of the Horsham District Planning Framework 2015 (HDPF), having moderate level of services and facilities. The HDPF Bat Sustenance Zone is present within the site boundary and Ancient Woodland adjoins the western boundary. The northern half of the site is open land and the southern part is an existing employment estate. Unless allocated for development through the review of the HDPF or via a made Neighbourhood Plan, it is considered development would be contrary to Policies 1 to 4 and 26 with some conflict with Policy 31 of the HDPF. The site is therefore considered 'Not Currently Developable'.

### SA-613 : Land at Slaughterford Farm (Sumners Pond), Itchingfield

| Parish                                          | Itchingfield     |                                       |            |             |
|-------------------------------------------------|------------------|---------------------------------------|------------|-------------|
| SHLAA Reference SA62                            | 2 Site Name Land | at Wellcross                          |            |             |
| Years 1-5 Deliverable<br>Years 6-10 Developable | Site Address W   | ellcross Farm Co<br>aks Road, Slinfol |            | Lodge, Five |
| Years 11+                                       | Site Area (ha)   | 8.13                                  | Suitable   |             |
| Not Currently Developable                       | Greenfield/PDL   | Both                                  | Available  | ✓           |
|                                                 | Site Total       | 0                                     | Achievable |             |