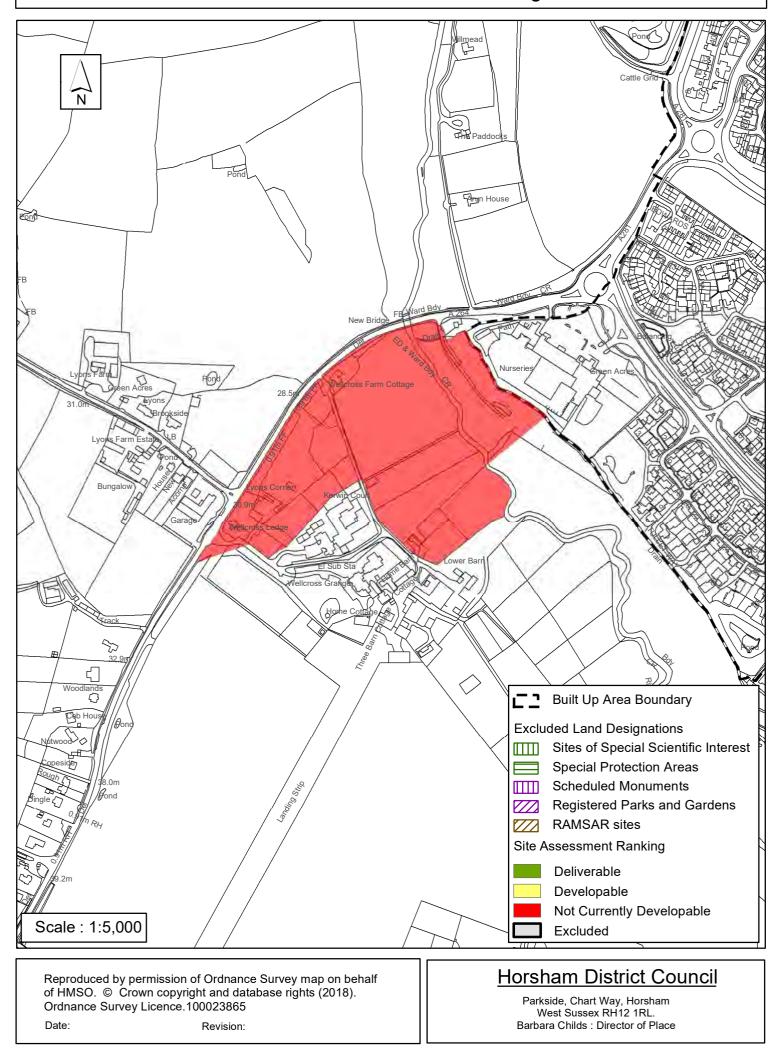

### SA-613 : Land at Slaughterford Farm (Sumners Pond), Itchingfield

| Parish                                          | Itchingfield     |                                       |            |             |
|-------------------------------------------------|------------------|---------------------------------------|------------|-------------|
| SHLAA Reference SA62                            | 2 Site Name Land | at Wellcross                          |            |             |
| Years 1-5 Deliverable<br>Years 6-10 Developable | Site Address W   | ellcross Farm Co<br>aks Road, Slinfol |            | Lodge, Five |
| Years 11+                                       | Site Area (ha)   | 8.13                                  | Suitable   |             |
| Not Currently Developable                       | Greenfield/PDL   | Both                                  | Available  | ✓           |
|                                                 | Site Total       | 0                                     | Achievable |             |

A planning consultant has expressed an interest in developing the site meaning it is 'available'. The site is located in the countryside south west of the built up area boundary of Broadbridge Heath, which is classified as Small Town/Larger Village in Policy 3 of the Horsham District Planning Framework 2015 (HDPF) with a good range of services and facilities. The HDPF Bat Sustenance Zone is present and an area of land is at risk of flooding (Flood Zone 2 & 3). Unless allocated for development through the review of the HDPF or via a made Neighbourhood Plan, it is considered development would be contrary to Policies 1-4 and 26 with some conflict to Policy 31 and 38 of the HDPF. The site is therefore considered 'Not Currently Developable'.

### SA - 622 : Land at Wellcross, Five Oaks Road, Itchingfield

| Parish                                                                                                                                                                                                                                                                                                                                                                                                                                                                                                                                                                                                                                                                                                                                                                                                                                                                                                                                                                                                                                                                                                                                                                                                                                                                                                                                                                                                                                                                                                                                                                                                                                                                                                                                                                                                                                                                                                                                                                                                                   | Itchingfield                        |                        |  |  |
|--------------------------------------------------------------------------------------------------------------------------------------------------------------------------------------------------------------------------------------------------------------------------------------------------------------------------------------------------------------------------------------------------------------------------------------------------------------------------------------------------------------------------------------------------------------------------------------------------------------------------------------------------------------------------------------------------------------------------------------------------------------------------------------------------------------------------------------------------------------------------------------------------------------------------------------------------------------------------------------------------------------------------------------------------------------------------------------------------------------------------------------------------------------------------------------------------------------------------------------------------------------------------------------------------------------------------------------------------------------------------------------------------------------------------------------------------------------------------------------------------------------------------------------------------------------------------------------------------------------------------------------------------------------------------------------------------------------------------------------------------------------------------------------------------------------------------------------------------------------------------------------------------------------------------------------------------------------------------------------------------------------------------|-------------------------------------|------------------------|--|--|
| SHLAA Reference SA649                                                                                                                                                                                                                                                                                                                                                                                                                                                                                                                                                                                                                                                                                                                                                                                                                                                                                                                                                                                                                                                                                                                                                                                                                                                                                                                                                                                                                                                                                                                                                                                                                                                                                                                                                                                                                                                                                                                                                                                                    | <b>Site Name</b> Land at Plumtree C | ross Lane, Bucks Green |  |  |
| Years 1-5 Deliverable       Site Address       Land at Plumtree Cross       Lane, Bucks       Green         Years 6-10 Developable       Image: Comparison of the second seco |                                     |                        |  |  |
| Years 11+                                                                                                                                                                                                                                                                                                                                                                                                                                                                                                                                                                                                                                                                                                                                                                                                                                                                                                                                                                                                                                                                                                                                                                                                                                                                                                                                                                                                                                                                                                                                                                                                                                                                                                                                                                                                                                                                                                                                                                                                                | <b>Site Area (ha)</b> 0.639         | Suitable               |  |  |
| Not Currently Developable                                                                                                                                                                                                                                                                                                                                                                                                                                                                                                                                                                                                                                                                                                                                                                                                                                                                                                                                                                                                                                                                                                                                                                                                                                                                                                                                                                                                                                                                                                                                                                                                                                                                                                                                                                                                                                                                                                                                                                                                | Greenfield/PDL Greenfield           | Available 🗸            |  |  |
|                                                                                                                                                                                                                                                                                                                                                                                                                                                                                                                                                                                                                                                                                                                                                                                                                                                                                                                                                                                                                                                                                                                                                                                                                                                                                                                                                                                                                                                                                                                                                                                                                                                                                                                                                                                                                                                                                                                                                                                                                          | Site Total 0                        | Achievable             |  |  |