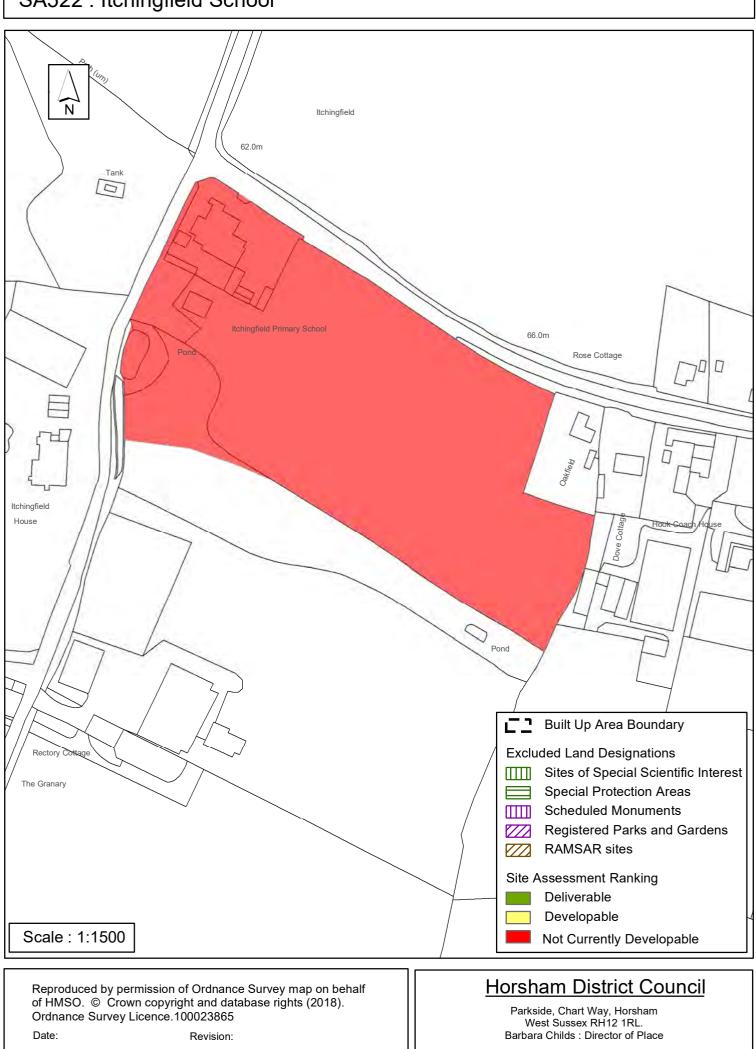

### SA-510 : Land South of Muntham Drive Barns Green

| Parish                                          | Itchingfield            |                    |                  |              |
|-------------------------------------------------|-------------------------|--------------------|------------------|--------------|
| SHLAA Reference SA522                           | Site Name Itching       | gfield School      |                  |              |
| Years 1-5 Deliverable<br>Years 6-10 Developable | <b>Site Address</b> Itc | hingfield School a | and Glebe, Itchi | ngfield Road |
| Years 11+                                       | Site Area (ha)          | 1.71               | Suitable         |              |
| Not Currently Developable                       | Greenfield/PDL          | PDL                | Available        | ✓            |
|                                                 | Site Total              | 0                  | Achievable       |              |

The landowner has expressed an interest to develop the site meaning it is 'available'. The site is in the countryside in the centre of Itchingfield, which has been defined as an unclassified settlement in Policy 3 of the Horsham District Planning Framework (HDPF) due to its lack of services and facilities. The site is a former primary school and lies within a Bat Sustenance Zone. To the immediate south west lies the Grade II listed Itchingfield House and to the north, beyond a field, is the Itchingfield Conservation Area. Unless allocated for development or similar through the review of the HDPF or via a made neighbourhood plan, it is considered development would be contrary to Policies 1 to 4 and 26 of the HDPF and the site is therefore assessed as 'Not Currently Developable'.

## SA522 : Itchingfield School

| Parish                                                                                                                                                                                                                                                                                                                                                                                                                                                                                                                                                                                                                                                                                                                                                                                                                                                                                                                                                                                                                                                                                                                                                                                                                                                                                                                                                                                                                                                                                                                                                                                                                                                                                                                                                                                                                                                                                                                                                                                                                                     | Itchingfield                         |                                           |  |  |
|--------------------------------------------------------------------------------------------------------------------------------------------------------------------------------------------------------------------------------------------------------------------------------------------------------------------------------------------------------------------------------------------------------------------------------------------------------------------------------------------------------------------------------------------------------------------------------------------------------------------------------------------------------------------------------------------------------------------------------------------------------------------------------------------------------------------------------------------------------------------------------------------------------------------------------------------------------------------------------------------------------------------------------------------------------------------------------------------------------------------------------------------------------------------------------------------------------------------------------------------------------------------------------------------------------------------------------------------------------------------------------------------------------------------------------------------------------------------------------------------------------------------------------------------------------------------------------------------------------------------------------------------------------------------------------------------------------------------------------------------------------------------------------------------------------------------------------------------------------------------------------------------------------------------------------------------------------------------------------------------------------------------------------------------|--------------------------------------|-------------------------------------------|--|--|
| SHLAA Reference SA613                                                                                                                                                                                                                                                                                                                                                                                                                                                                                                                                                                                                                                                                                                                                                                                                                                                                                                                                                                                                                                                                                                                                                                                                                                                                                                                                                                                                                                                                                                                                                                                                                                                                                                                                                                                                                                                                                                                                                                                                                      | <b>Site Name</b> Land at Slaughterfo | rd Farm (Sumners Pond)                    |  |  |
| Years 1-5 Deliverable       Site Address       Slaughterford Farm, Barns Green         Years 6-10 Developable       Image: Comparison of the state of the s |                                      |                                           |  |  |
| Years 11+<br>Not Currently Developable                                                                                                                                                                                                                                                                                                                                                                                                                                                                                                                                                                                                                                                                                                                                                                                                                                                                                                                                                                                                                                                                                                                                                                                                                                                                                                                                                                                                                                                                                                                                                                                                                                                                                                                                                                                                                                                                                                                                                                                                     |                                      | Suitable □<br>Available ☑<br>Achievable □ |  |  |