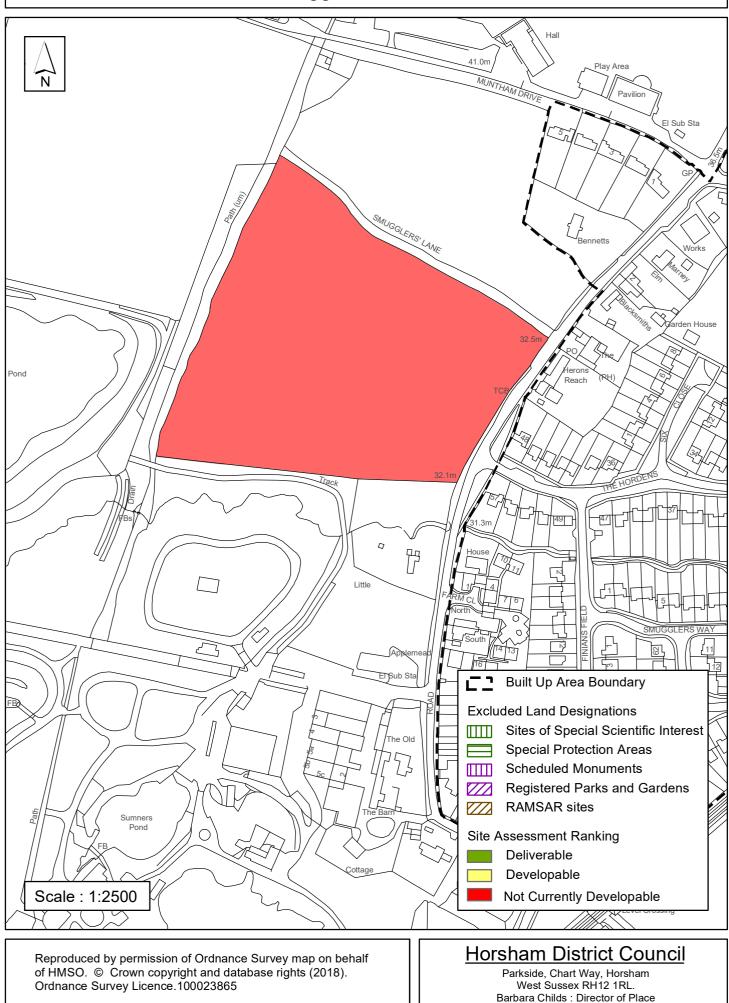

This page is intentionally blank

| Parish                                                                                                                                                                                                                                                                                                                                                                                                                                                                                                                                                                                                                                                                                                                                                                                                                                                                                                                                                                                                                                                                                                                                                                                                                                                                                                                                                                                                                                                                                                                                                                                                                                                                                                                                                                                                                                                                                                                                                                                                                                     | Itchingfield                                                               |                       |  |  |
|--------------------------------------------------------------------------------------------------------------------------------------------------------------------------------------------------------------------------------------------------------------------------------------------------------------------------------------------------------------------------------------------------------------------------------------------------------------------------------------------------------------------------------------------------------------------------------------------------------------------------------------------------------------------------------------------------------------------------------------------------------------------------------------------------------------------------------------------------------------------------------------------------------------------------------------------------------------------------------------------------------------------------------------------------------------------------------------------------------------------------------------------------------------------------------------------------------------------------------------------------------------------------------------------------------------------------------------------------------------------------------------------------------------------------------------------------------------------------------------------------------------------------------------------------------------------------------------------------------------------------------------------------------------------------------------------------------------------------------------------------------------------------------------------------------------------------------------------------------------------------------------------------------------------------------------------------------------------------------------------------------------------------------------------|----------------------------------------------------------------------------|-----------------------|--|--|
| SHLAA Reference SA006                                                                                                                                                                                                                                                                                                                                                                                                                                                                                                                                                                                                                                                                                                                                                                                                                                                                                                                                                                                                                                                                                                                                                                                                                                                                                                                                                                                                                                                                                                                                                                                                                                                                                                                                                                                                                                                                                                                                                                                                                      | <b>Site Name</b> Land south of Smu                                         | ugglers Lane          |  |  |
| Years 1-5 Deliverable       Site Address       Smugglers Lane, Barns Green         Years 6-10 Developable       Image: Comparison of the second secon |                                                                            |                       |  |  |
| Years 11+  Not Currently Developable                                                                                                                                                                                                                                                                                                                                                                                                                                                                                                                                                                                                                                                                                                                                                                                                                                                                                                                                                                                                                                                                                                                                                                                                                                                                                                                                                                                                                                                                                                                                                                                                                                                                                                                                                                                                                                                                                                                                                                                                       | <ul> <li>Site Area (ha) 3.28</li> <li>Greenfield/PDL Greenfield</li> </ul> | Suitable<br>Available |  |  |
|                                                                                                                                                                                                                                                                                                                                                                                                                                                                                                                                                                                                                                                                                                                                                                                                                                                                                                                                                                                                                                                                                                                                                                                                                                                                                                                                                                                                                                                                                                                                                                                                                                                                                                                                                                                                                                                                                                                                                                                                                                            | Site Total 0                                                               | Achievable            |  |  |

The landowner has expressed an interest in developing the site meaning it is 'available'. The site is in the countryside adjacent to the western edge of the built up area boundary of Barns Green, which is classified as a medium village in Policy 3 of the Horsham District Planning Framework(HDPF), having moderate level of services and facilities. Unless allocated for development through the review of the Horsham District Planning Framework 2015 (HDPF) or via a made Neighbourhood Plan, it is considered development would be contrary to Policies 1 to 4 and 26 of the HDPF. In addition, this site, although located adjacent to the settlement edge, is not well related to the built form of the village. It is therefore assessed as 'Not Currently Developable'.