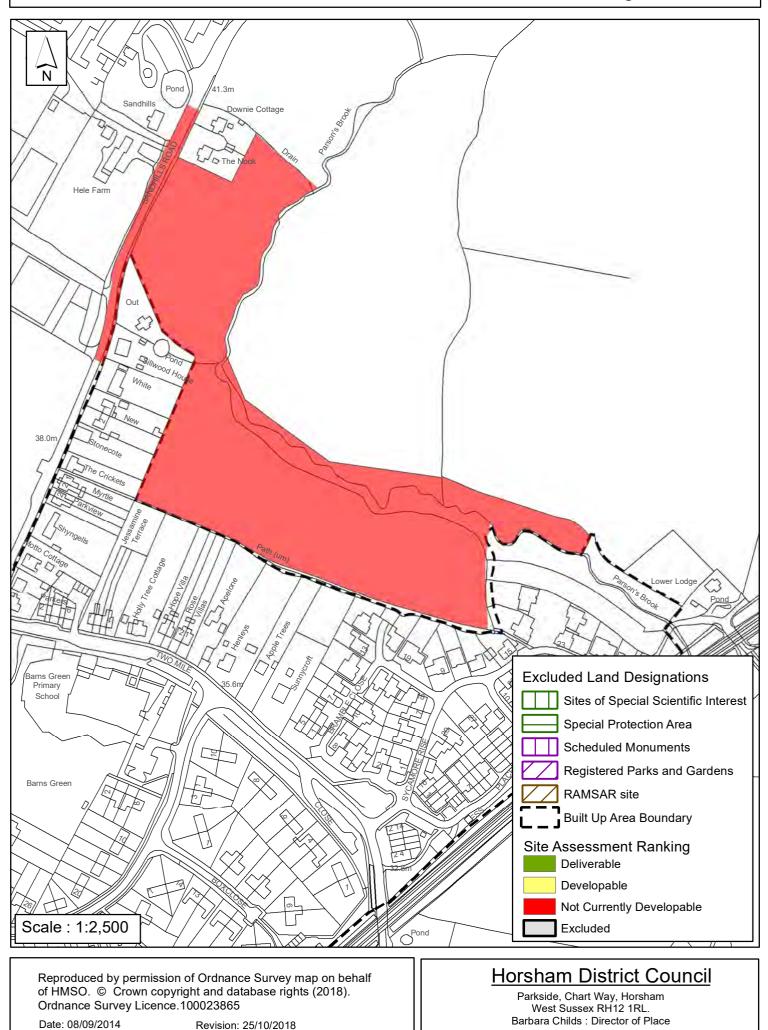

## SA - 130 : West of Arun Valley railway, Christ's Hospital, Itchingfield

| Parish                                                                                                                 | Itchingfield                                         |                                           |  |
|------------------------------------------------------------------------------------------------------------------------|------------------------------------------------------|-------------------------------------------|--|
| SHLAA Reference SA344                                                                                                  | Site Name Land rear of Two M                         | ile Ash Road Barns Green                  |  |
| Years 1-5 Deliverable       Site Address       Land to rear of Two Mile Ash Road, South of Parson's Brook, Barns Green |                                                      |                                           |  |
| Years 11+<br>Not Currently Developable                                                                                 | Site Area (ha)3.2Greenfield/PDLGreenfieldSite Total0 | Suitable □<br>Available ☑<br>Achievable □ |  |

A planning consultant on behalf of the land owner has expressed an interest to develop the site meaning it is 'available'. The site is located in the countryside, outside the defined built-up area boundary of Barns Green, which is identified as a medium village in Policy 3 of the Horsham District Planning Framework, having moderate level of services and facilities. Ancient Woodland and Bat Sustenance Zone are present within the site boundary. Unless allocated for development through the review of the HDPF or via a made Neighbourhood Plan, it is considered development would be contrary to Policies 1-4 and 26 with some conflict to Policy 31 of the HDPF. The site is therefore considered 'Not Currently Developable'.