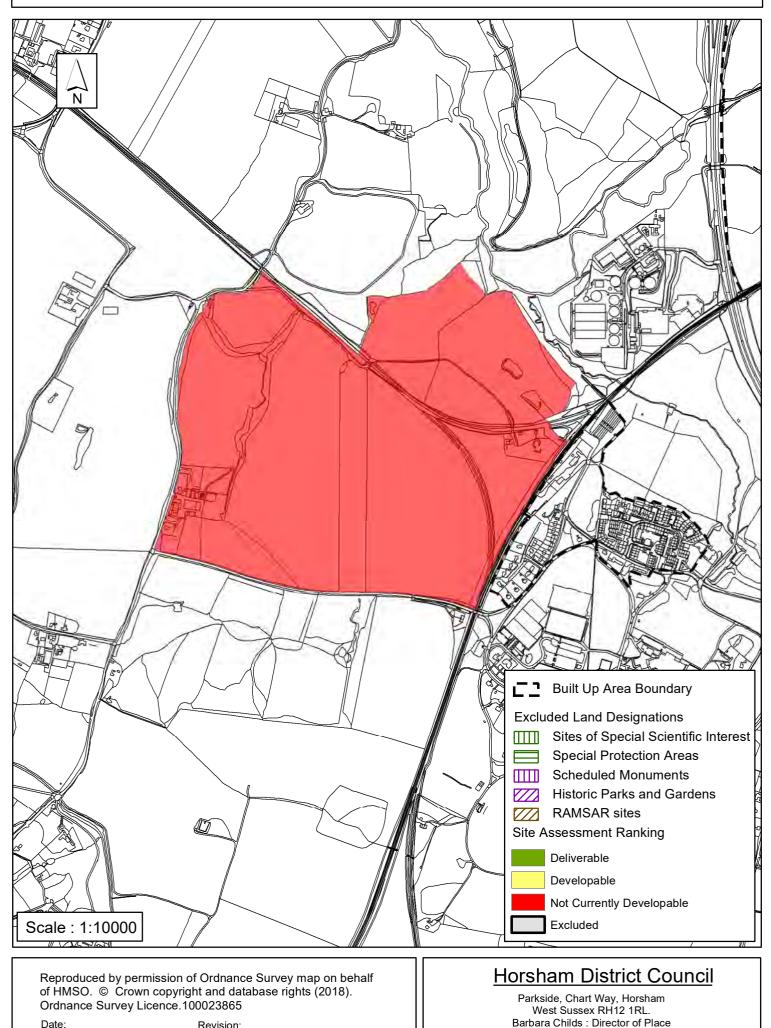

### SA - 006 : Land south of Smugglers Lane, Barns Green

| Parish                                                                                                                                                                                                                                                                                                                                                                                                                                                                                                                                                                                                                                                                                                                                                                                                                                                                                                                                                                                                                                                                                                                                                                                                                                                                                                                                                                                                                                                                                                                                                                                                                                                                                                                                                                                                                                                                                                                                                                                                                                     | Itchingfield                                                                                     |                                           |  |  |
|--------------------------------------------------------------------------------------------------------------------------------------------------------------------------------------------------------------------------------------------------------------------------------------------------------------------------------------------------------------------------------------------------------------------------------------------------------------------------------------------------------------------------------------------------------------------------------------------------------------------------------------------------------------------------------------------------------------------------------------------------------------------------------------------------------------------------------------------------------------------------------------------------------------------------------------------------------------------------------------------------------------------------------------------------------------------------------------------------------------------------------------------------------------------------------------------------------------------------------------------------------------------------------------------------------------------------------------------------------------------------------------------------------------------------------------------------------------------------------------------------------------------------------------------------------------------------------------------------------------------------------------------------------------------------------------------------------------------------------------------------------------------------------------------------------------------------------------------------------------------------------------------------------------------------------------------------------------------------------------------------------------------------------------------|--------------------------------------------------------------------------------------------------|-------------------------------------------|--|--|
| SHLAA Reference SA130                                                                                                                                                                                                                                                                                                                                                                                                                                                                                                                                                                                                                                                                                                                                                                                                                                                                                                                                                                                                                                                                                                                                                                                                                                                                                                                                                                                                                                                                                                                                                                                                                                                                                                                                                                                                                                                                                                                                                                                                                      | Site Name West of the Arun Va                                                                    | illey Railway                             |  |  |
| Years 1-5 Deliverable       Site Address       Christ's Hospital, Itchingfield         Years 6-10 Developable       Image: Comparison of the second s |                                                                                                  |                                           |  |  |
| Years 11+                                                                                                                                                                                                                                                                                                                                                                                                                                                                                                                                                                                                                                                                                                                                                                                                                                                                                                                                                                                                                                                                                                                                                                                                                                                                                                                                                                                                                                                                                                                                                                                                                                                                                                                                                                                                                                                                                                                                                                                                                                  | <ul> <li>Site Area (ha) 73.1</li> <li>Greenfield/PDL Greenfield</li> <li>Site Total 0</li> </ul> | Suitable □<br>Available ✓<br>Achievable □ |  |  |

This is a strategic scale site in the countryside west of Christ's Hospital, separated from the settlement by the Arun valley railway line near Christ's Hospital Station. The site has severe access problems due to the rural nature of the surrounding road network and the poor access to the station from west of the railway line. The proximity of the sewage works to the east and the restored municipal waste landfill site (Baystone Pit) to the north are likely to be a constraint to development of the northern part of the site. A site of this scale would need to be considered through the local plan review as a potential new settlement and there are a number of infrastructure issues which would need to be addressed. Unless allocated for development within the revised Horsham District Planning Framework (HDPF) or a made Neighbourhood Plan, any development would be contrary to Policies 1 to 4 and 26 of the current HDPF. It is therefore assessed as 'Not Currently Developable'.