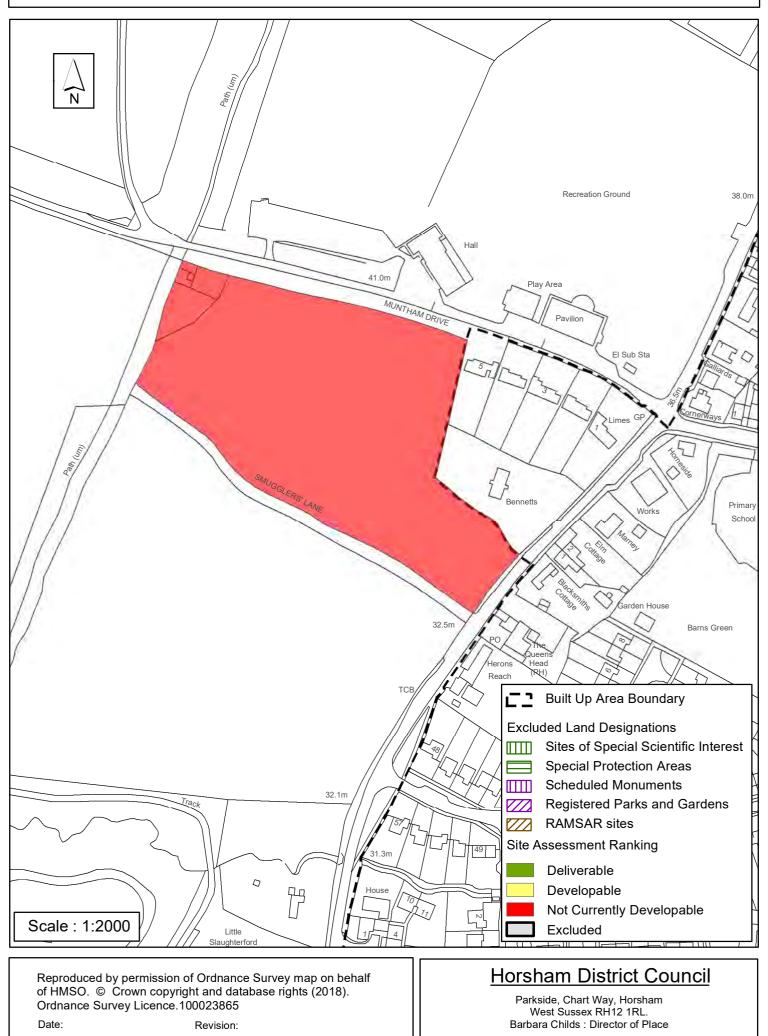

### SA - 344: Land rear of Two Mile Ash Road, Barns Green, Itchingfield

| Parish                                                                                                              | Itchingfield                                                     |                                          |  |  |
|---------------------------------------------------------------------------------------------------------------------|------------------------------------------------------------------|------------------------------------------|--|--|
| SHLAA Reference SA510                                                                                               | Site Name Land South of Mu                                       | ntham Drive Barns Green                  |  |  |
| Years 1-5 Deliverable       Site Address       Land to the West of Chapel Road, South of Muntham Drive, Barns Green |                                                                  |                                          |  |  |
| Years 11+<br>Not Currently Developable                                                                              | Site Area (ha) 1.85<br>Greenfield/PDL Greenfield<br>Site Total 0 | Suitable<br>Available<br>✓<br>Achievable |  |  |

The planning consultant on behalf of the landowner has expressed an interest in developing the site meaning it is 'available'. The site is located in the countryside and abuts the western edge of the Barns Green BUAB which is defined as a Medium Village by Policy 3 of the Horsham District Planning Framework 2015 (HDPF), having a moderate level of services and facilities. The site lies within a Bat Sustenance Zone and there are public rights of way running along the western and southern boundaries of the site. The Great Field Rue area of Ancient Woodland lies in close proximity to the south western corner of the site. Four Grade II listed buildings also lie in close proximity to the eastern edge of the site.

Unless allocated for development through the review of the HDPF or a made neighbourhood plan, it is considered development would be contrary to Policies 1 to 4 and 26 of the HDPF. The site is therefore assessed as 'Not Currently Developable'.