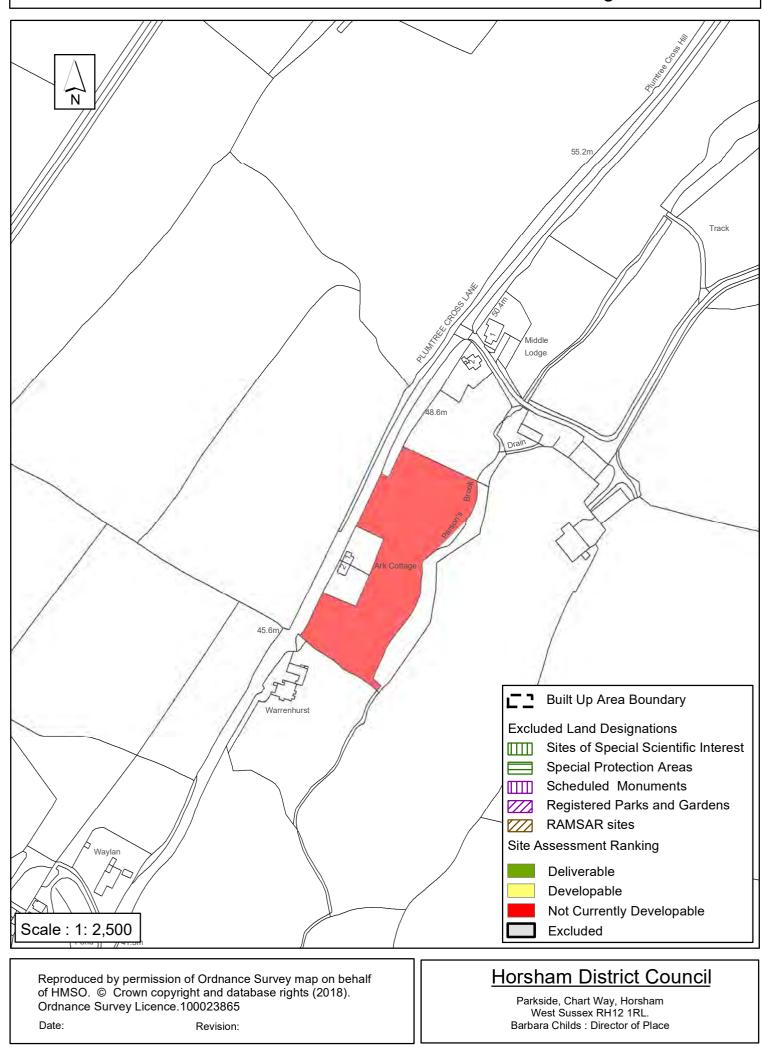

### SA - 622 : Land at Wellcross, Five Oaks Road, Itchingfield

| Parish                                                                                                                                                                                                                                                                                                                                                                                                                                                                                                                                                                                                                                                                                                                                                                                                                                                                                                                                                                                                                                                                                                                                                                                                                                                                                                                                                                                                                                                                                                                                                                                                                                                                                                                                                                                                                                                                                                                                                                                                                   | Itchingfield                        |                        |  |  |
|--------------------------------------------------------------------------------------------------------------------------------------------------------------------------------------------------------------------------------------------------------------------------------------------------------------------------------------------------------------------------------------------------------------------------------------------------------------------------------------------------------------------------------------------------------------------------------------------------------------------------------------------------------------------------------------------------------------------------------------------------------------------------------------------------------------------------------------------------------------------------------------------------------------------------------------------------------------------------------------------------------------------------------------------------------------------------------------------------------------------------------------------------------------------------------------------------------------------------------------------------------------------------------------------------------------------------------------------------------------------------------------------------------------------------------------------------------------------------------------------------------------------------------------------------------------------------------------------------------------------------------------------------------------------------------------------------------------------------------------------------------------------------------------------------------------------------------------------------------------------------------------------------------------------------------------------------------------------------------------------------------------------------|-------------------------------------|------------------------|--|--|
| SHLAA Reference SA649                                                                                                                                                                                                                                                                                                                                                                                                                                                                                                                                                                                                                                                                                                                                                                                                                                                                                                                                                                                                                                                                                                                                                                                                                                                                                                                                                                                                                                                                                                                                                                                                                                                                                                                                                                                                                                                                                                                                                                                                    | <b>Site Name</b> Land at Plumtree C | ross Lane, Bucks Green |  |  |
| Years 1-5 Deliverable       Site Address       Land at Plumtree Cross       Lane, Bucks       Green         Years 6-10 Developable       Image: Comparison of the second seco |                                     |                        |  |  |
| Years 11+                                                                                                                                                                                                                                                                                                                                                                                                                                                                                                                                                                                                                                                                                                                                                                                                                                                                                                                                                                                                                                                                                                                                                                                                                                                                                                                                                                                                                                                                                                                                                                                                                                                                                                                                                                                                                                                                                                                                                                                                                | <b>Site Area (ha)</b> 0.639         | Suitable               |  |  |
| Not Currently Developable                                                                                                                                                                                                                                                                                                                                                                                                                                                                                                                                                                                                                                                                                                                                                                                                                                                                                                                                                                                                                                                                                                                                                                                                                                                                                                                                                                                                                                                                                                                                                                                                                                                                                                                                                                                                                                                                                                                                                                                                | Greenfield/PDL Greenfield           | Available 🗸            |  |  |
|                                                                                                                                                                                                                                                                                                                                                                                                                                                                                                                                                                                                                                                                                                                                                                                                                                                                                                                                                                                                                                                                                                                                                                                                                                                                                                                                                                                                                                                                                                                                                                                                                                                                                                                                                                                                                                                                                                                                                                                                                          | Site Total 0                        | Achievable             |  |  |

The landowner has expressed an interest to develop the site meaning it is 'available'. The site is in a relatively isolated location, unrelated to a settlement edge. Development in this location is assessed to be unsustainable. It is considered development would be contrary to Policies 1 to 4 and 26 of the HDPF and the site is therefore assessed as 'Not Currently Developable'.

### SA - 649 : Land at Plumtree Cross Lane, Bucks Green, Itchingfield