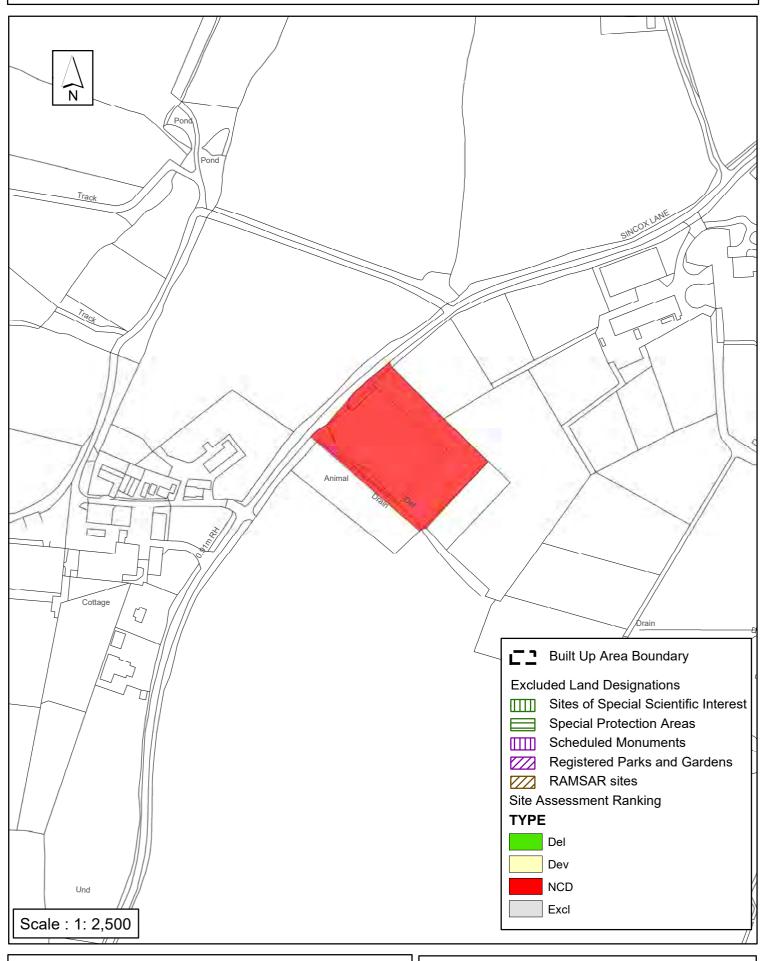

### Horsham District Council

| Parish (                                                                                                                                 | Shipley                                        |                     |                                     |                               |
|------------------------------------------------------------------------------------------------------------------------------------------|------------------------------------------------|---------------------|-------------------------------------|-------------------------------|
| SHLAA Reference SA234 \$                                                                                                                 | Site Name Land                                 | at Sincox Lane,     | Shipley                             |                               |
| Years 1-5 Deliverable ☐ Years 6-10 Developable ☐                                                                                         | Site Address Si                                | ncox Lane, Shiple   | ÷У                                  |                               |
| /ears 11+ □ Not Currently Developable ✓                                                                                                  | Site Area (ha)<br>Greenfield/PDL<br>Site Total | 0.8<br>PDL<br>0     | Suitable<br>Available<br>Achievable | <ul><li>✓</li><li>✓</li></ul> |
| lustification                                                                                                                            |                                                |                     |                                     |                               |
| site is located in the remote count settlement. Any residential devel HDPF. The site is therefore asse considered for rural commercial d | opment would be o                              | contrary to Policie | s 1 to 4 and 26                     | of the                        |
|                                                                                                                                          |                                                |                     |                                     |                               |
|                                                                                                                                          |                                                |                     |                                     |                               |
|                                                                                                                                          |                                                |                     |                                     |                               |
|                                                                                                                                          |                                                |                     |                                     |                               |
|                                                                                                                                          |                                                |                     |                                     |                               |
| Excluded Site  Exclusion                                                                                                                 | n Reason                                       |                     |                                     |                               |

SA - 234: Sincox Lane (Ex Arun Feeds), Shipley, Horsham

Reproduced by permission of Ordnance Survey map on behalf of HMSO. © Crown copyright and database rights (2018). Ordnance Survey Licence.100023865