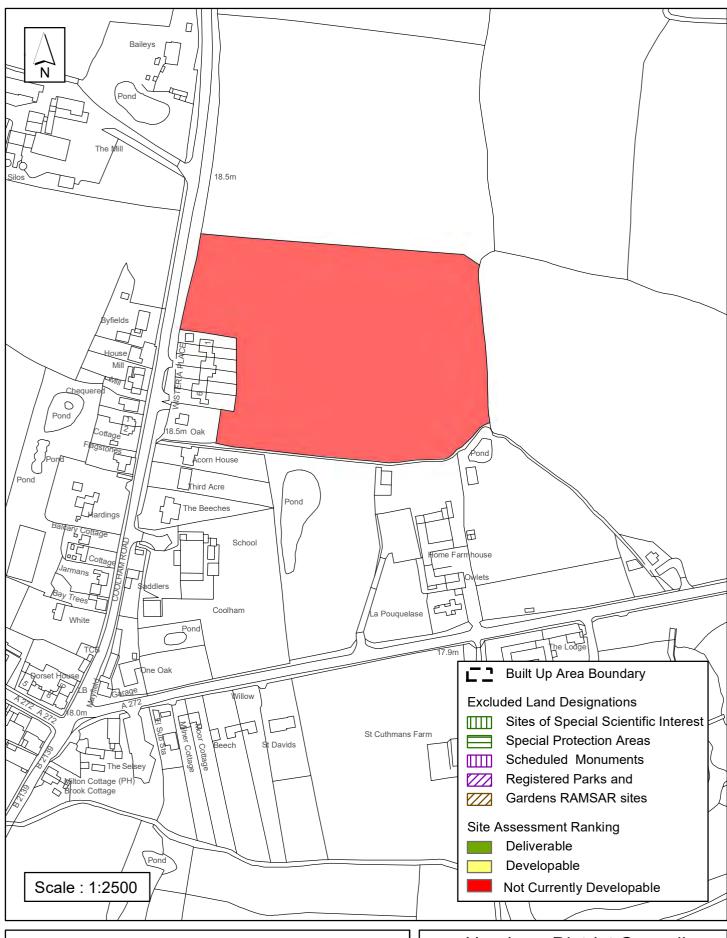

#### Horsham District Council

| Parish                                                                                                                                                                                                                               | Shipley                                                                                             |                                                                                 |                                                                                  |                                                       |  |
|--------------------------------------------------------------------------------------------------------------------------------------------------------------------------------------------------------------------------------------|-----------------------------------------------------------------------------------------------------|---------------------------------------------------------------------------------|----------------------------------------------------------------------------------|-------------------------------------------------------|--|
| SHLAA Reference SA010                                                                                                                                                                                                                | Site Name Land                                                                                      | at Home Farm                                                                    | Coolham                                                                          |                                                       |  |
| Years 1-5 Deliverable Site Address Cowfold Road Coolham Years 6-10 Developable                                                                                                                                                       |                                                                                                     |                                                                                 |                                                                                  |                                                       |  |
| Years 11+ □ Not Currently Developable ✓                                                                                                                                                                                              | Site Area (ha)<br>Greenfield/PDL                                                                    | 2.8<br>PDL                                                                      | Suitable<br>Available                                                            | □                                                     |  |
|                                                                                                                                                                                                                                      | Site Total                                                                                          | 0                                                                               | Achievable                                                                       |                                                       |  |
| Justification                                                                                                                                                                                                                        |                                                                                                     |                                                                                 |                                                                                  |                                                       |  |
| The landowner has expressed an in the countryside east of the mai defined by Policy 3 of the Horshal settlement with few or no facilities other villages and towns to meet                                                           | n settlement of Coo<br>m District Planning<br>s or social networks<br>the needs of reside           | olham which is an<br>Framework 2015<br>and limited acces<br>nts.                | unclassified set<br>(HDPF) in Polic<br>ssibility, and is re                      | ttlement as<br>by 3 thus a<br>eliant on               |  |
| The Local Plan Review Issues & settlement and included some of be acceptable. However the Issu and holds little weight. Unless all Horsham District Planning Frame development would be contrary to assessed as 'Not Currently Devel | the site within the bles & Options docur ocated for developrework (HDPF) or via policies 1 to 4 and | oundary where so<br>ment is an early s<br>nent or similar thr<br>a made Neighbo | ome residential i<br>tage of the local<br>rough the review<br>ourhood Plan, it i | infilling may<br>plan review<br>of the<br>s considere |  |
|                                                                                                                                                                                                                                      |                                                                                                     |                                                                                 |                                                                                  |                                                       |  |
|                                                                                                                                                                                                                                      |                                                                                                     |                                                                                 |                                                                                  |                                                       |  |
|                                                                                                                                                                                                                                      |                                                                                                     |                                                                                 |                                                                                  |                                                       |  |
|                                                                                                                                                                                                                                      |                                                                                                     |                                                                                 |                                                                                  |                                                       |  |
|                                                                                                                                                                                                                                      |                                                                                                     |                                                                                 |                                                                                  |                                                       |  |
|                                                                                                                                                                                                                                      |                                                                                                     |                                                                                 |                                                                                  |                                                       |  |
|                                                                                                                                                                                                                                      |                                                                                                     |                                                                                 |                                                                                  |                                                       |  |
|                                                                                                                                                                                                                                      |                                                                                                     |                                                                                 |                                                                                  |                                                       |  |
|                                                                                                                                                                                                                                      |                                                                                                     |                                                                                 |                                                                                  |                                                       |  |
| Excluded Site  Exclusion                                                                                                                                                                                                             | n Reason                                                                                            |                                                                                 |                                                                                  |                                                       |  |
| Lapsed PP Date                                                                                                                                                                                                                       |                                                                                                     |                                                                                 |                                                                                  |                                                       |  |

### SA - 010 : Home Farm, Coolham

Reproduced by permission of Ordnance Survey map on behalf of HMSO. © Crown copyright and database rights (2018). Ordnance Survey Licence.100023865