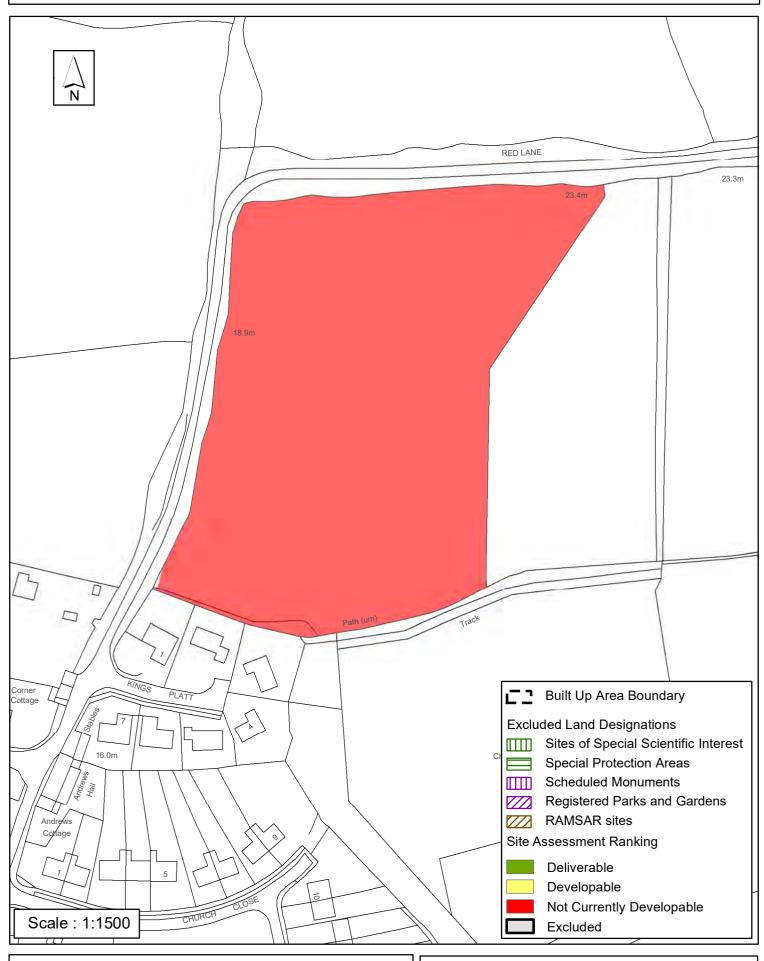

### Horsham District Council

| Parish S                                     | Shipley                 |                   |            |  |  |
|----------------------------------------------|-------------------------|-------------------|------------|--|--|
| SHLAA Reference SA507 S                      | i <b>ite Name</b> Kings | Platt             |            |  |  |
| Years 1-5 Deliverable Years 6-10 Developable | Site Address Ki         | ngs Platt Shipley |            |  |  |
| Years 11+                                    | Site Area (ha)          | 2.06              | Suitable   |  |  |
|                                              | Site Total              | 0                 | Achievable |  |  |
| Justification                                |                         |                   |            |  |  |
|                                              |                         |                   |            |  |  |
| Excluded Site  Exclusion                     | Reason                  |                   |            |  |  |
| Lapsed PP Date                               |                         |                   |            |  |  |

# SA-507: Kings Platt, Shipley

Reproduced by permission of Ordnance Survey map on behalf of HMSO. © Crown copyright and database rights (2018). Ordnance Survey Licence.100023865

Date:

Revision: