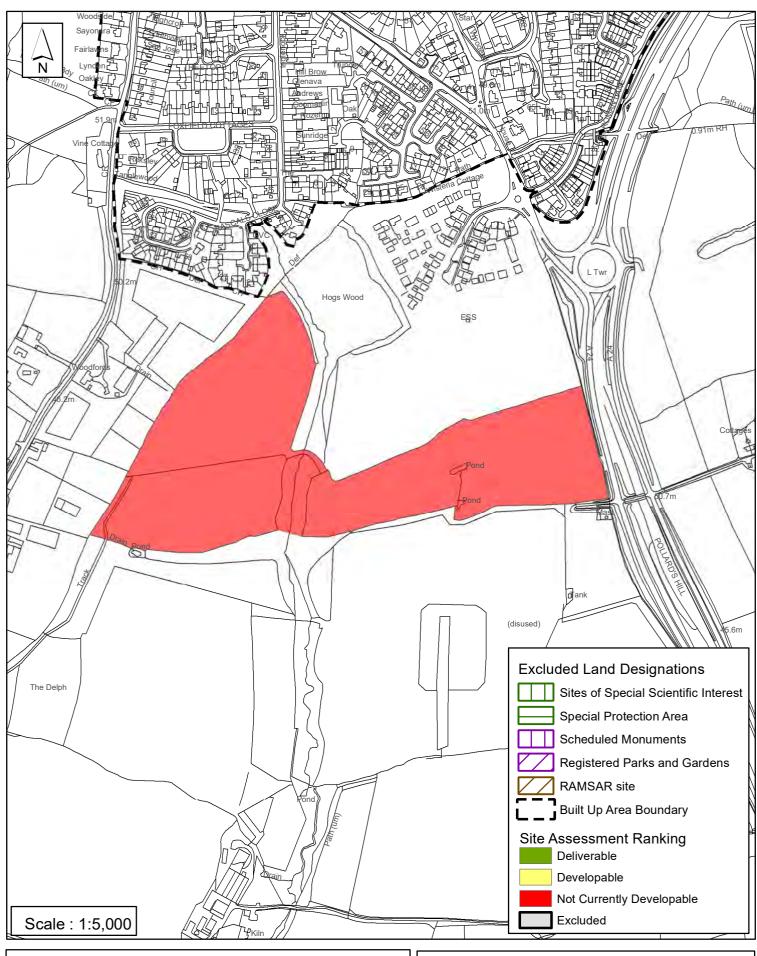

### SA - 342: Land at Hogs Wood, Mill Straight, Southwater, Shipley Parish

Reproduced by permission of Ordnance Survey map on behalf of HMSO. © Crown copyright and database rights (2018). Ordnance Survey Licence.100023865