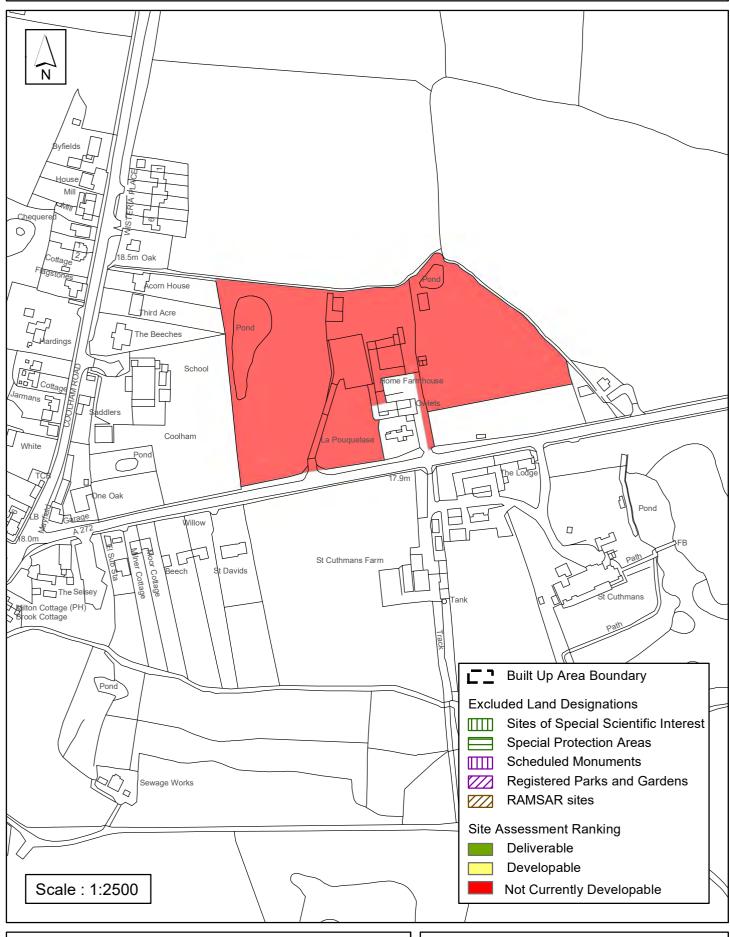

#### Horsham District Council

| Parish                                                                                                                                                                                 | Shipley                                                                                                 |                                                                                  |                                                   |                       |
|----------------------------------------------------------------------------------------------------------------------------------------------------------------------------------------|---------------------------------------------------------------------------------------------------------|----------------------------------------------------------------------------------|---------------------------------------------------|-----------------------|
| SHLAA Reference SA10                                                                                                                                                                   | 3 Site Name Land                                                                                        | at St Cuthman's                                                                  | <b>;</b>                                          |                       |
| Years 1-5 Deliverable<br>Years 6-10 Developable                                                                                                                                        | Site Address Co                                                                                         | oolham                                                                           |                                                   |                       |
| Years 11+ Not Currently Developable                                                                                                                                                    | ☐ Site Area (ha)                                                                                        | <ul><li>2.7</li><li>Greenfield</li><li>0</li></ul>                               | Suitable<br>Available<br>Achievable               |                       |
| Justification                                                                                                                                                                          |                                                                                                         |                                                                                  |                                                   |                       |
| It is unknown if the landowner unavailable at the present time unclassified settlement in Horand facilities. Unless allocate Neighbourhood Plan, any dev HDPF. It is therefore assesse | e. The site is in the cou<br>sham District Planning<br>ed for development with<br>elopment would be con | ntryside east of C<br>Framework Policy<br>in the revised HD<br>trary to Policies | oolham, which<br>/ 3 having a lac<br>PF or a made | is an<br>k of service |
| Excluded Site  Exclu                                                                                                                                                                   | sion Reason                                                                                             |                                                                                  |                                                   |                       |
| Lapsed PP Date                                                                                                                                                                         |                                                                                                         |                                                                                  |                                                   |                       |

### SA - 103: Land at St Cuthmans, Coolham, Shipley

Reproduced by permission of Ordnance Survey map on behalf of HMSO. © Crown copyright and database rights (2018). Ordnance Survey Licence.100023865

Date: Revision: