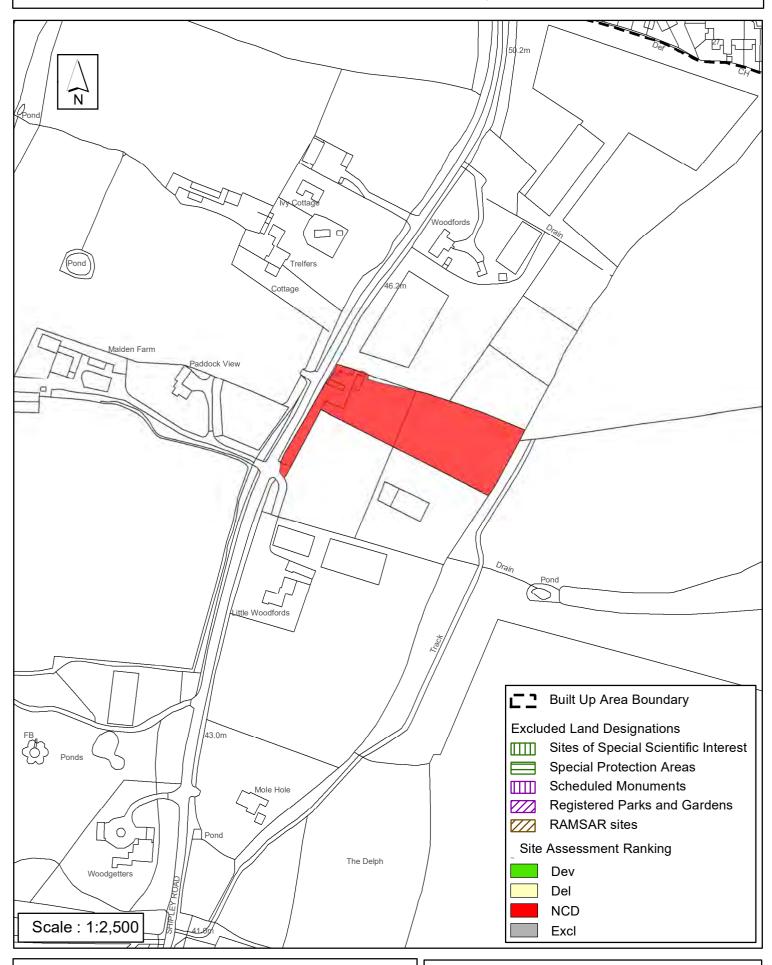

|                                                                           |                                                   |
| Lapsed PP Date                                                                                                                                                                                                                      |                                                                                                   |                                                                                   |                                                                           |                                                   |

### SA - 543: Land North of Little Woodfords, Shipley



Reproduced by permission of Ordnance Survey map on behalf of HMSO. © Crown copyright and database rights (2018). Ordnance Survey Licence.100023865

Date: Revision:

### **Horsham District Council**

| Years 1-5 Deliverable Site Address Rascals Farm Shipley Road Southwater Years 6-10 Developable Site Area (ha) 5.9 Suitable Site Area (ha) 5.9 Suitable Site Total 0 Achievable   Justification  The landowner has expressed an interest to develop the site meaning it is 'available'. The site list in the countryside but adjoins the built up area boundary of Southwater which is classified as a small town with a good range of services and facilities in Policy 3 of the Horsham District Plannin Framework 2015 (HDPF). Unless allocated for development through the review of the HDPF or a made Neighbourh