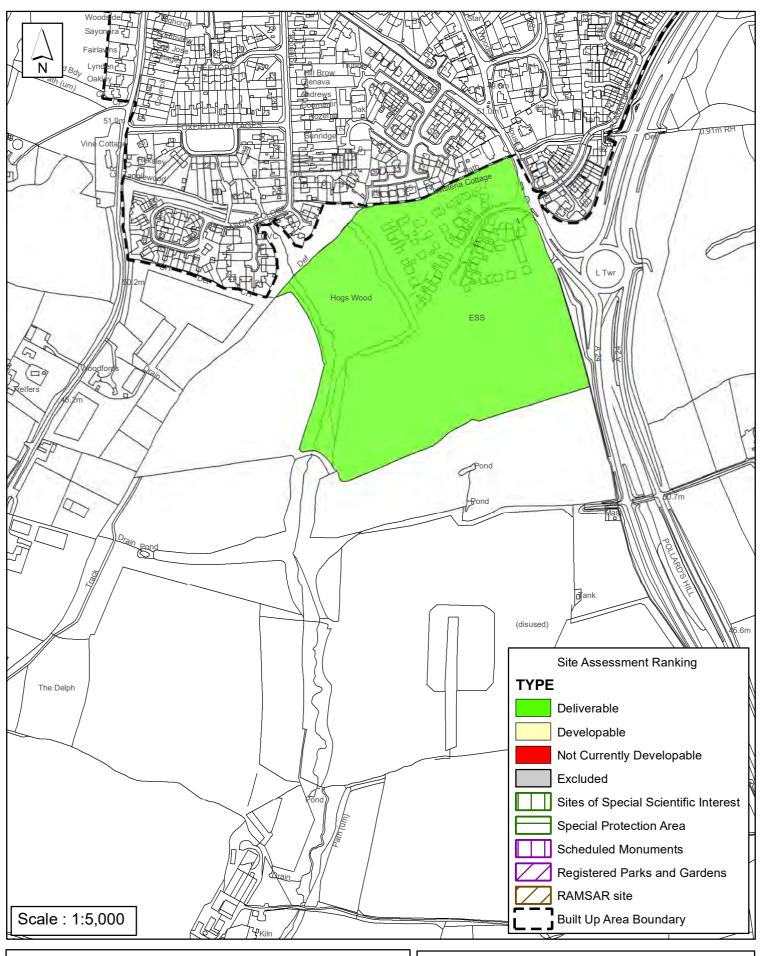

This page is intentionally blank

| Parish                                                                                                 | Shipley                                        |                           |                                     |            |  |
|--------------------------------------------------------------------------------------------------------|------------------------------------------------|---------------------------|-------------------------------------|------------|--|
| SHLAA Reference SA342                                                                                  | Site Name Land                                 | at Hogs Wood,             | Mill Straight                       |            |  |
| Years 1-5 Deliverable ✓ Site Address South of Southwater, Shipley Parish Years 6-10 Developable □      |                                                |                           |                                     |            |  |
| Years 11+   Not Currently Developable                                                                  | Site Area (ha)<br>Greenfield/PDI<br>Site Total | 10.6<br>Greenfield<br>166 | Suitable<br>Available<br>Achievable | <b>✓ ✓</b> |  |
| Justification                                                                                          | f 400 l III                                    | : D0//4/0500              | <b>.</b>                            |            |  |
| The site has planning permission<br>commenced with the rest of the savailable, suitable, achievable an | site projected to be                           | built out by 2020.        |                                     |            |  |
|                                                                                                        |                                                |                           |                                     |            |  |
|                                                                                                        |                                                |                           |                                     |            |  |
|                                                                                                        |                                                |                           |                                     |            |  |
|                                                                                                        |                                                |                           |                                     |            |  |
|                                                                                                        |                                                |                           |                                     |            |  |
|                                                                                                        |                                                |                           |                                     |            |  |
|                                                                                                        |                                                |                           |                                     |            |  |
|                                                                                                        |                                                |                           |                                     |            |  |
|                                                                                                        |                                                |                           |                                     |            |  |
|                                                                                                        |                                                |                           |                                     |            |  |
|                                                                                                        |                                                |                           |                                     |            |  |
|                                                                                                        |                                                |                           |                                     |            |  |
|                                                                                                        |                                                |                           |                                     |            |  |
| Excluded Site  Exclusio                                                                                | on Reason                                      |                           |                                     |            |  |
| Lapsed PP Date                                                                                         | 11003011                                       |                           |                                     |            |  |

### SA - 342: Land at Hogs Wood, Mill Straight, Southwater, Shipley Parish

Reproduced by permission of Ordnance Survey map on behalf of HMSO. © Crown copyright and database rights (2018). Ordnance Survey Licence.100023865