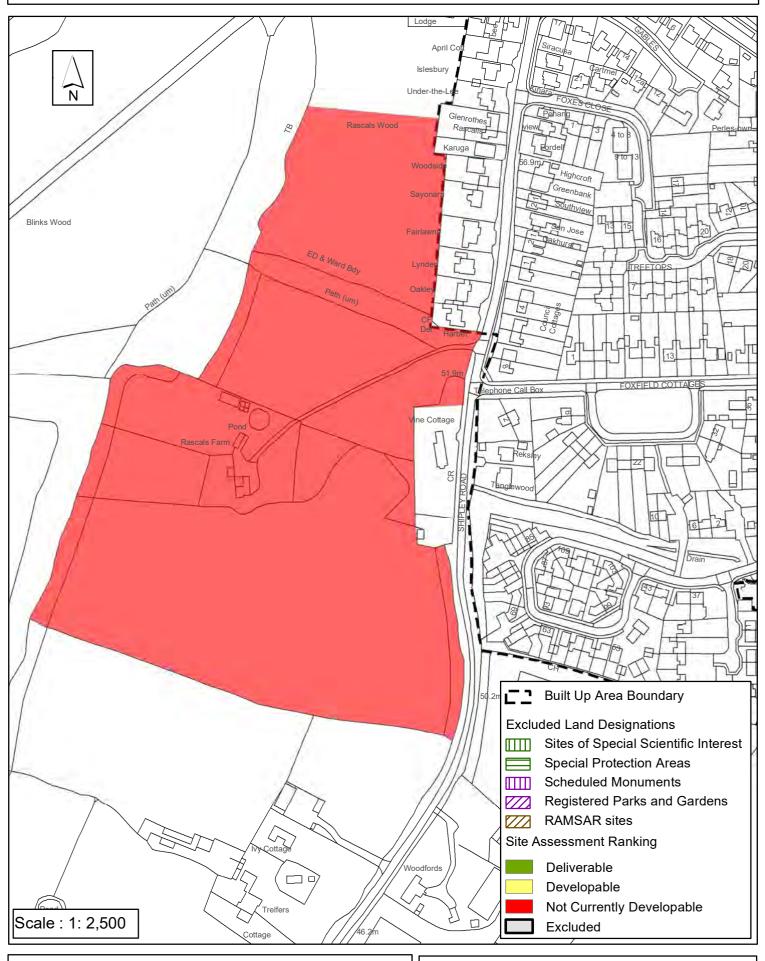

| Excluded Site  Exclusio                                                                                                                     | n Reason                                                                                     |                                                                                   |                                                                                 |                                            |  |  |  |

### SA - 701: Land at Rascals Farm, Shipley



Reproduced by permission of Ordnance Survey map on behalf of HMSO. © Crown copyright and database rights (2018). Ordnance Survey Licence.100023865

Date: 12/07/2018

Revision:

### **Horsham District Council**

| The landowner has expressed an interest to develop the site for housing meaning it is 'available The site lies in the countryside south of Southwater in the parish of Shipley. Southwater is classified as a small town/larger village in Policy 3 of the Horsham District Planning Framework(HDPF), having a good range of services and facilities. The site forms part of SHELs site SA342 but is assessed separately because it relates to the land to the west and south of the development for 193 dwellings (planning application DC/14/2582., SHELAA site SA342). The Local Plan Review Issues an