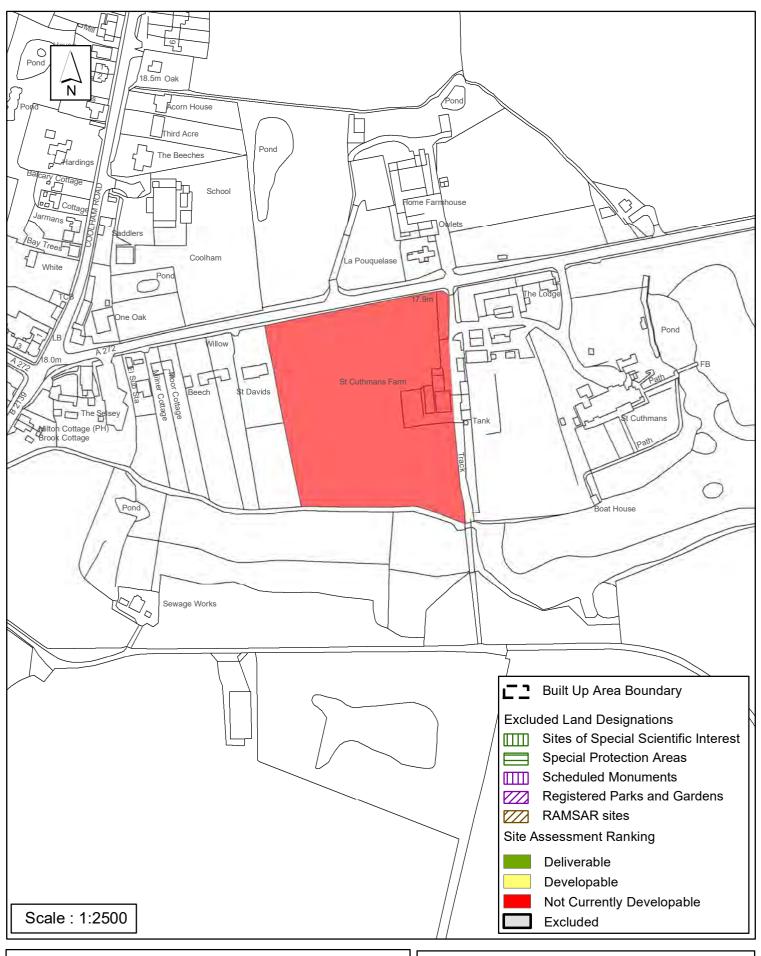

#### Horsham District Council

| Parish                                                                                                                                                                                 | Shipley                                                                                                 |                                                                                  |                                                   |                       |
|----------------------------------------------------------------------------------------------------------------------------------------------------------------------------------------|---------------------------------------------------------------------------------------------------------|----------------------------------------------------------------------------------|---------------------------------------------------|-----------------------|
| SHLAA Reference SA10                                                                                                                                                                   | 3 Site Name Land                                                                                        | at St Cuthman's                                                                  | <b>;</b>                                          |                       |
| Years 1-5 Deliverable<br>Years 6-10 Developable                                                                                                                                        | Site Address Co                                                                                         | oolham                                                                           |                                                   |                       |
| Years 11+ Not Currently Developable                                                                                                                                                    | ☐ Site Area (ha)                                                                                        | <ul><li>2.7</li><li>Greenfield</li><li>0</li></ul>                               | Suitable<br>Available<br>Achievable               |                       |
| Justification                                                                                                                                                                          |                                                                                                         |                                                                                  |                                                   |                       |
| It is unknown if the landowner unavailable at the present time unclassified settlement in Horand facilities. Unless allocate Neighbourhood Plan, any dev HDPF. It is therefore assesse | e. The site is in the cou<br>sham District Planning<br>ed for development with<br>elopment would be con | ntryside east of C<br>Framework Policy<br>in the revised HD<br>trary to Policies | oolham, which<br>/ 3 having a lac<br>PF or a made | is an<br>k of service |
| Excluded Site  Exclu                                                                                                                                                                   | sion Reason                                                                                             |                                                                                  |                                                   |                       |
| Lapsed PP Date                                                                                                                                                                         |                                                                                                         |                                                                                  |                                                   |                       |

### SA - 103: Land at St Cuthmans, Coolham, Shipley

Reproduced by permission of Ordnance Survey map on behalf of HMSO. © Crown copyright and database rights (2018). Ordnance Survey Licence.100023865

Date: Revision: