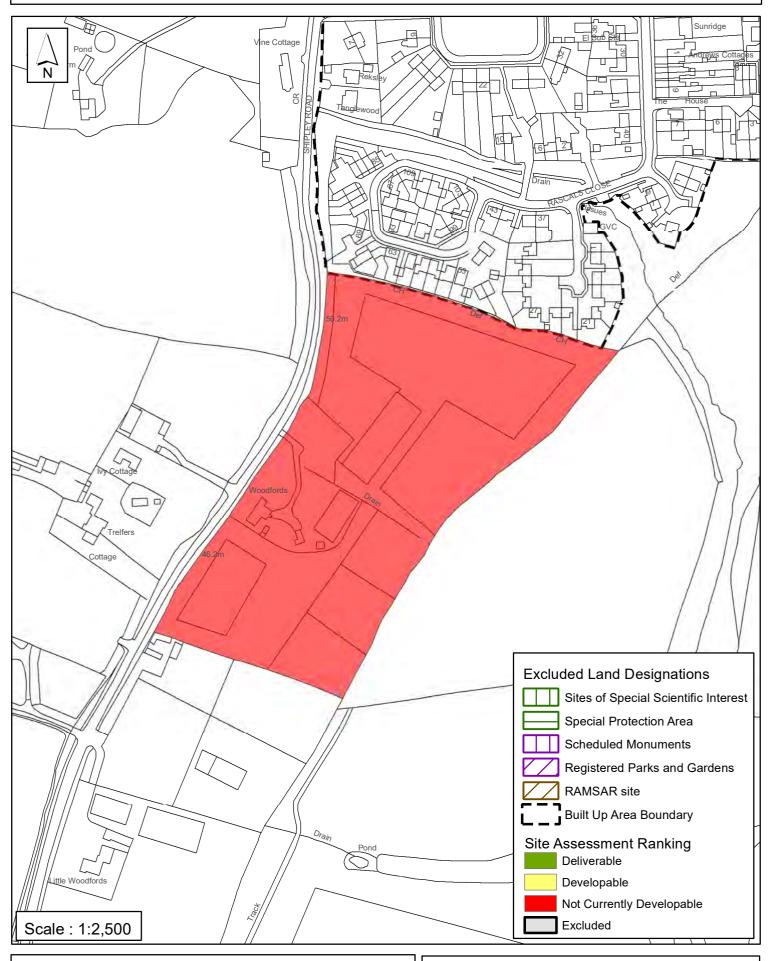

### SA - 008: Land at Barns Green Road, Coolham

Reproduced by permission of Ordnance Survey map on behalf of HMSO. © Crown copyright and database rights (2018). Ordnance Survey Licence.100023865