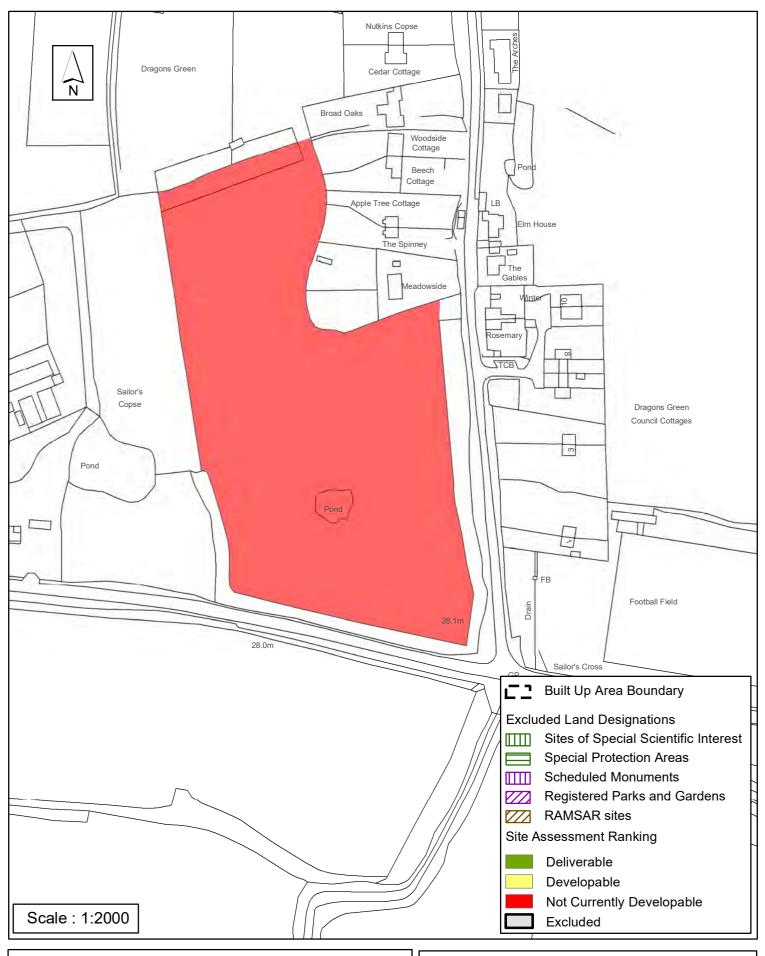

|                                                                                   |                                                              |
| Lapsed PP Date                                                                                                                                                                                                                            |                                                                                                                     |                                                                                  |                                                                                   |                                                              |

### SA-509: Sailors Copse Field, Shipley



Reproduced by permission of Ordnance Survey map on behalf of HMSO. © Crown copyright and database rights (2018). Ordnance Survey Licence.100023865

Date: Revision:

### Horsham District Council

| Parish :                                                                                                  | Shipley                          |                  |                       |       |  |
|-----------------------------------------------------------------------------------------------------------|----------------------------------|------------------|-----------------------|-------|--|
| SHLAA Reference SA516 Site Name Land at Vine Cottage, Coolham                                             |                                  |                  |                       |       |  |
| Year