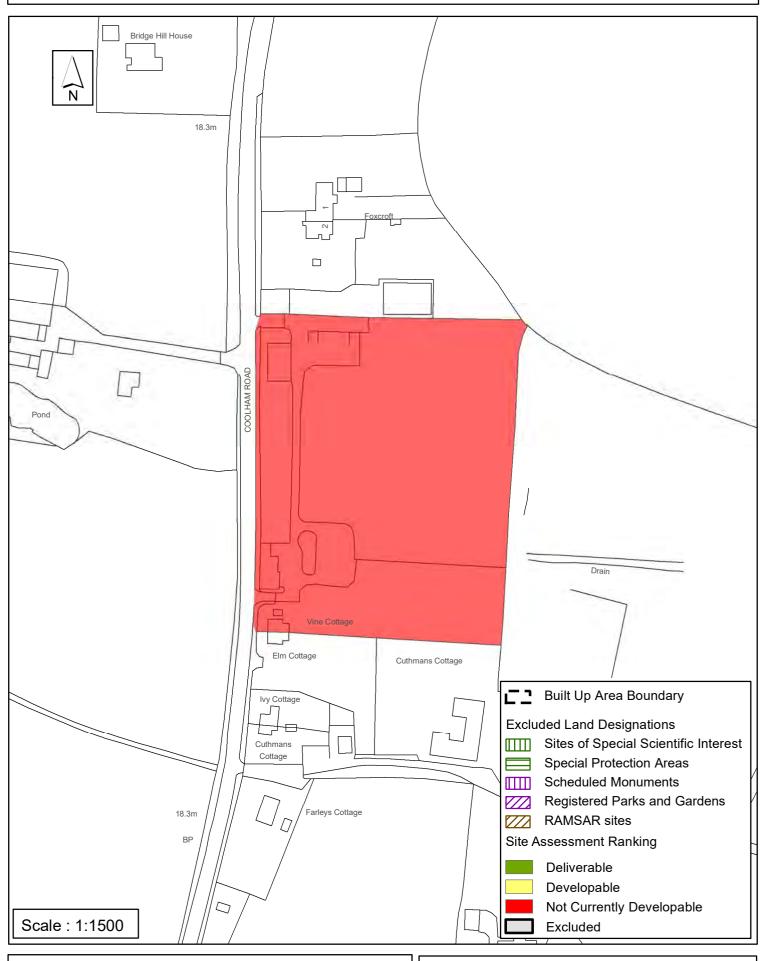

#### Horsham District Council

| Parish                                                                                                                                                                                 | Shipley                                                                                                 |                                                                                  |                                                   |                       |
|----------------------------------------------------------------------------------------------------------------------------------------------------------------------------------------|---------------------------------------------------------------------------------------------------------|----------------------------------------------------------------------------------|---------------------------------------------------|-----------------------|
| SHLAA Reference SA10                                                                                                                                                                   | 3 Site Name Land                                                                                        | at St Cuthman's                                                                  | <b>;</b>                                          |                       |
| Years 1-5 Deliverable<br>Years 6-10 Developable                                                                                                                                        | Site Address Co                                                                                         | oolham                                                                           |                                                   |                       |
| Years 11+ Not Currently Developable                                                                                                                                                    | ☐ Site Area (ha)                                                                                        | <ul><li>2.7</li><li>Greenfield</li><li>0</li></ul>                               | Suitable<br>Available<br>Achievable               |                       |
| Justification                                                                                                                                                                          |                                                                                                         |                                                                                  |                                                   |                       |
| It is unknown if the landowner unavailable at the present time unclassified settlement in Horand facilities. Unless allocate Neighbourhood Plan, any dev HDPF. It is therefore assesse | e. The site is in the cou<br>sham District Planning<br>ed for development with<br>elopment would be con | ntryside east of C<br>Framework Policy<br>in the revised HD<br>trary to Policies | oolham, which<br>/ 3 having a lac<br>PF or a made | is an<br>k of service |
| Excluded Site  Exclu                                                                                                                                                                   | sion Reason                                                                                             |                                                                                  |                                                   |                       |
| Lapsed PP Date                                                                                                                                                                         |                                                                                                         |                                                                                  |                                                   |                       |

### SA - 103: Land at St Cuthmans, Coolham, Shipley

Reproduced by permission of Ordnance Survey map on behalf of HMSO. © Crown copyright and database rights (2018). Ordnance Survey Licence.100023865

Date: Revision: