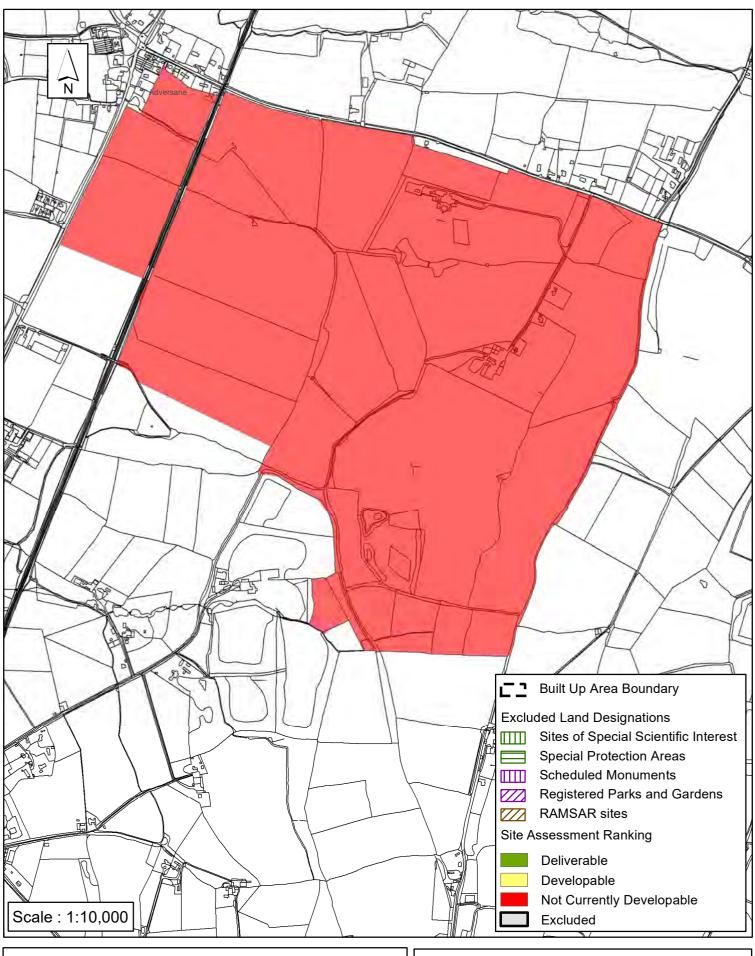

#### The outcome of the assessment for West Chiltington Parish is summarised as follows:

| SHELAA    | Site Name                                             | Site Address                                     | Outcome of                         | Total |
|-----------|-------------------------------------------------------|--------------------------------------------------|------------------------------------|-------|
| Reference |                                                       |                                                  | Assessment                         | Units |
| SA671     | Land at Steele Close and at Sinnocks                  | Sinnocks Farm, Sinnocks, West Chiltington        | Green (1-5 Years<br>Deliverable)   | 15    |
| SA704     | Chilton                                               | West Chiltington Road West Chiltington<br>Common | Green (1-5 Years<br>Deliverable)   | 5     |
| SA066     | Land at Hatches Estate                                | Broadford Bridge Road, West Chiltington          | Yellow (6-10 Years<br>Developable) | 15    |
| SA014     | Land north of Finches Lane                            | West Chiltington                                 | Yellow (11+ Years<br>Developable)  | 5     |
| SA059     | Land at Southlands                                    | Southlands Lane                                  | Not Currently<br>Developable       | 0     |
| SA319     | Land at Smock Alley                                   | West Chiltington                                 | Not Currently<br>Developable       | 0     |
| SA429     | Land West of Smock Alley,<br>South of Little Haglands | Smock Alley, West Chiltington                    | Not Currently<br>Developable       | 0     |
| SA500     | Land East of Hatches House                            | North of East Street, West Chiltington           | Not Currently<br>Developable       | 0     |
| SA597     | Steepwood Farm,<br>Adversane                          | Strategic Site Option                            | Not Currently<br>Developable       | 0     |