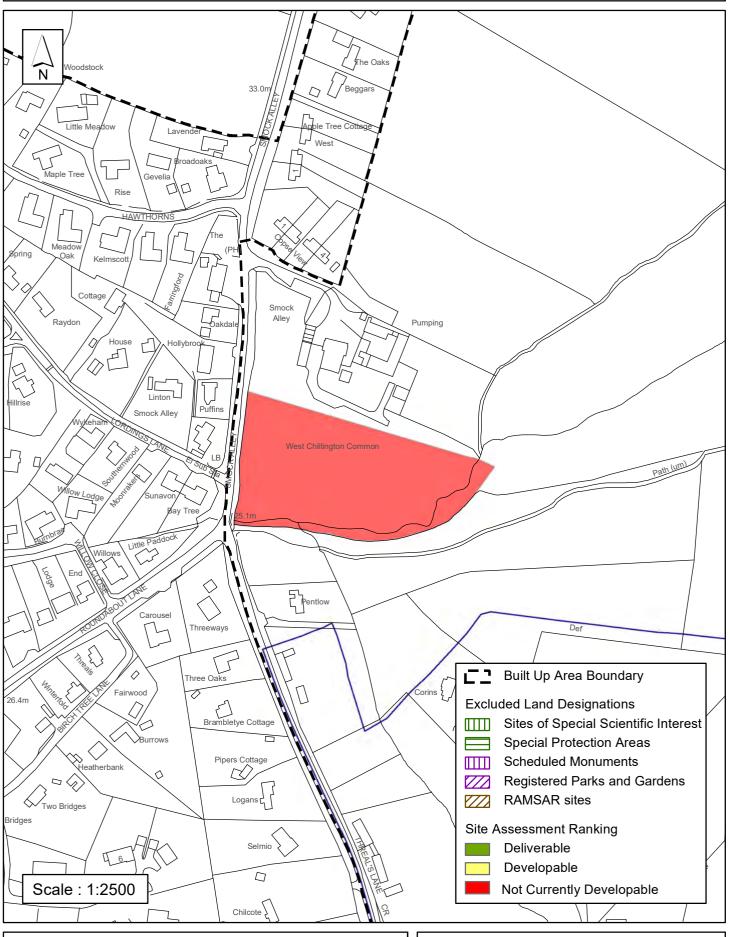

#### Horsham District Council

| Parish \                                                                                                                                                                                                                                                                                                                                                         | Nest Chiltingt                                                                                                                                                                       | on                                                                                                                                                                      |                                                                                                                                             |                                                                                                    |  |  |  |
|------------------------------------------------------------------------------------------------------------------------------------------------------------------------------------------------------------------------------------------------------------------------------------------------------------------------------------------------------------------|--------------------------------------------------------------------------------------------------------------------------------------------------------------------------------------|-------------------------------------------------------------------------------------------------------------------------------------------------------------------------|---------------------------------------------------------------------------------------------------------------------------------------------|----------------------------------------------------------------------------------------------------|--|--|--|
| SHLAA Reference SA059 \$                                                                                                                                                                                                                                                                                                                                         | Site Name Land                                                                                                                                                                       | at Southlands                                                                                                                                                           |                                                                                                                                             |                                                                                                    |  |  |  |
| Years 1-5 Deliverable Site Address Southlands Lane, West Chiltington Years 6-10 Developable                                                                                                                                                                                                                                                                      |                                                                                                                                                                                      |                                                                                                                                                                         |                                                                                                                                             |                                                                                                    |  |  |  |
| Years 11+ ☐ Not Currently Developable ✓                                                                                                                                                                                                                                                                                                                          | Site Area (ha)<br>Greenfield/PDL<br>Site Total                                                                                                                                       | 34.2<br>Greenfield<br>0                                                                                                                                                 | Suitable<br>Available<br>Achievable                                                                                                         | <ul><li>✓</li><li>✓</li></ul>                                                                      |  |  |  |
| Justification                                                                                                                                                                                                                                                                                                                                                    |                                                                                                                                                                                      |                                                                                                                                                                         |                                                                                                                                             |                                                                                                    |  |  |  |
| The landowner has expressed an in the countryside partially adjoining which, together with West Chilting Horsham District Planning Frame Although adjoining a small area or rural in character. Access is limite to the surrounding infrastructure to within the site. Unless allocated for Neighbourhood Plan, it is conside the HDPF. The site is therefore as | ng the built up area<br>ton Village, is class<br>work (HDPF), havin<br>f the BUAB the site<br>d and any develop<br>o make it viable. The<br>or development thro<br>red development w | boundary of We<br>sified as a Medium<br>ng a moderate lever<br>is not well relate<br>ment would likely<br>ne Grade II listed<br>bugh the review of<br>would be contrary | st Chiltington Com Village in Polivel of services a d to the built for require major in Southlands is a of the HDPF or v to Policies 1 to 4 | ommon,<br>cy 3 of the<br>nd facilities.<br>m and is ver<br>nprovement<br>lso containe<br>ia a made |  |  |  |
| Excluded Site                                                                                                                                                                                                                                                                                                                                                    | n Reason                                                                                                                                                                             |                                                                                                                                                                         |                                                                                                                                             |                                                                                                    |  |  |  |
| Lapsed PP Date                                                                                                                                                                                                                                                                                                                                                   |                                                                                                                                                                                      |                                                                                                                                                                         |                                                                                                                                             |                                                                                                    |  |  |  |

### SA - 059 : Land at Southlands, Southlands Lane West Chiltington

Reproduced by permission of Ordnance Survey map on behalf of HMSO. © Crown copyright and database rights (2018). Ordnance Survey Licence.100023865