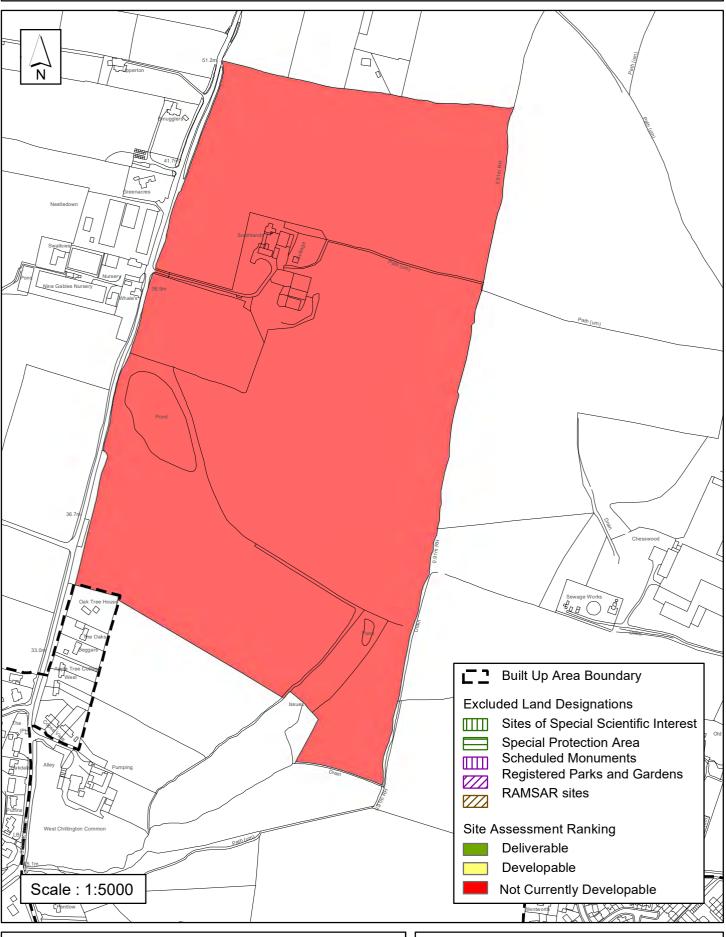

### **Horsham District Council**

| Parish <sub>V</sub>                                                                                                                                                                                                                                                                                                                                   | lest Chiltingt                                                                                                                                                      | on                                                                                                                                |                                                                                                              |                                                                             |
|-------------------------------------------------------------------------------------------------------------------------------------------------------------------------------------------------------------------------------------------------------------------------------------------------------------------------------------------------------|---------------------------------------------------------------------------------------------------------------------------------------------------------------------|-----------------------------------------------------------------------------------------------------------------------------------|--------------------------------------------------------------------------------------------------------------|-----------------------------------------------------------------------------|
| SHLAA Reference SA066 S                                                                                                                                                                                                                                                                                                                               | te Name Land                                                                                                                                                        | at Hatches Esta                                                                                                                   | ate                                                                                                          | •                                                                           |
| Years 1-5 Deliverable  Years 6-10 Developable  ✓                                                                                                                                                                                                                                                                                                      | Site Address Br                                                                                                                                                     | oadford Bridge R                                                                                                                  | oad, West Chilt                                                                                              | ington                                                                      |
| Years 11+   Not Currently Developable                                                                                                                                                                                                                                                                                                                 | Site Area (ha)<br>Greenfield/PDL<br>Site Total                                                                                                                      | 4<br>Greenfield<br>15                                                                                                             | Suitable<br>Available<br>Achievable                                                                          | <ul><li>✓</li><li>✓</li></ul>                                               |
| Justification                                                                                                                                                                                                                                                                                                                                         |                                                                                                                                                                     |                                                                                                                                   |                                                                                                              |                                                                             |
| The site is controlled by WSCC wh development. The site is therefore                                                                                                                                                                                                                                                                                  |                                                                                                                                                                     |                                                                                                                                   | nging the site fo                                                                                            | rward for                                                                   |
| This site lies outside but abuts the la medium village Policy 3 of the Homoderate level of services and faci a number trees with TPOs. Along the southwest but not adjoining lies the development would need to take the appropriate. The latter two could a development or similar through the via a made Neighbourhood Plan, it and 26 of the HDPF. | orsham District Pla<br>lities. The site lies<br>the eastern bound<br>Conservation Are<br>ese factors into actification<br>ffect achievability<br>review of the Hors | nning Framework s within a Bat Sus ary lies a public ri ea of West Chiltin ccount along with in the short term. sham District Pla | c 2015(HDPF), tenance Zone a ight of way and gton. Any future access and top Unless allocate nning Framewood | having<br>and contains<br>to the<br>e<br>ography as<br>d for<br>rk (HDPF) c |
| The settlement hierarchy and curre upon suitability and achievability. Tallocations will need to be consider Neighbourhood Plan. On this basis site is assessed as developable in up area boundary and proportionat would likely be delivered in a single                                                                                             | The HDPF is howe<br>ed through this pro<br>, recognising that<br>6-10 years for 15<br>e high level regard                                                           | ver under review ocess. In addition the SHELAA is a units taking into a                                                           | and additional s<br>, the Parish is p<br>high level asses<br>count its proxi                                 | site<br>preparing a<br>ssment, the<br>mity to a bu                          |
| Excluded Site  Exclusion                                                                                                                                                                                                                                                                                                                              | Reason                                                                                                                                                              |                                                                                                                                   |                                                                                                              |                                                                             |

### SA - 066: Land at Hatches Estate, West Chiltington

Reproduced by permission of Ordnance Survey map on behalf of HMSO. © Crown copyright and database rights (2018). Ordnance Survey Licence.100023865