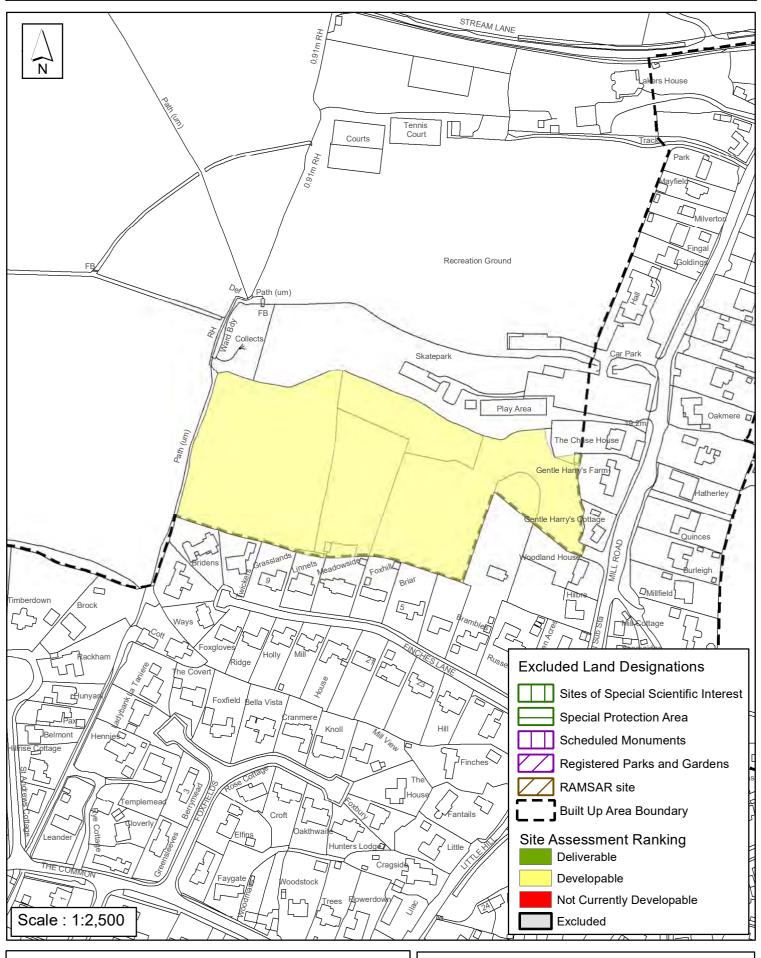

### SA - 014: Land North of Finches Lane, West Chiltington

Reproduced by permission of Ordnance Survey map on behalf of HMSO. © Crown copyright and database rights (2018). Ordnance Survey Licence.100023865

#### Horsham District Council

| Dorioh                                        |                |                 |              |              |  |  |
|-----------------------------------------------|----------------|-----------------|--------------|--------------|--|--|
| Parish V                                      | Vest Chiltingt | on              |              |              |  |  |
| SHLAA Reference SA014 S                       | ite Name Land  | North of Finche | s Lane, West | of Mill Road |  |  |
| Years 1-5 Deliverable  Years 6-10 Developable | Site Address W | est Chiltington |              |              |  |  |
| Years 11+                                     | Site Area (ha) | 2.4             | Suitable     |              |  |  |
| Not Currently Developable                     | Greenfield/PDL | Greenfield      | Available    | ✓            |  |  |
|                                               | Site Total     | 5               | Achievable   |              |  |  |
| Justification                                 |                |                 |              |              |  |  |
|                                               |                |                 |              |              |  |  |
| Excluded Site                                 | 11000011       |                 |              |              |  |  |
| Lapsed PP Date                                |                |                 |              |              |  |  |