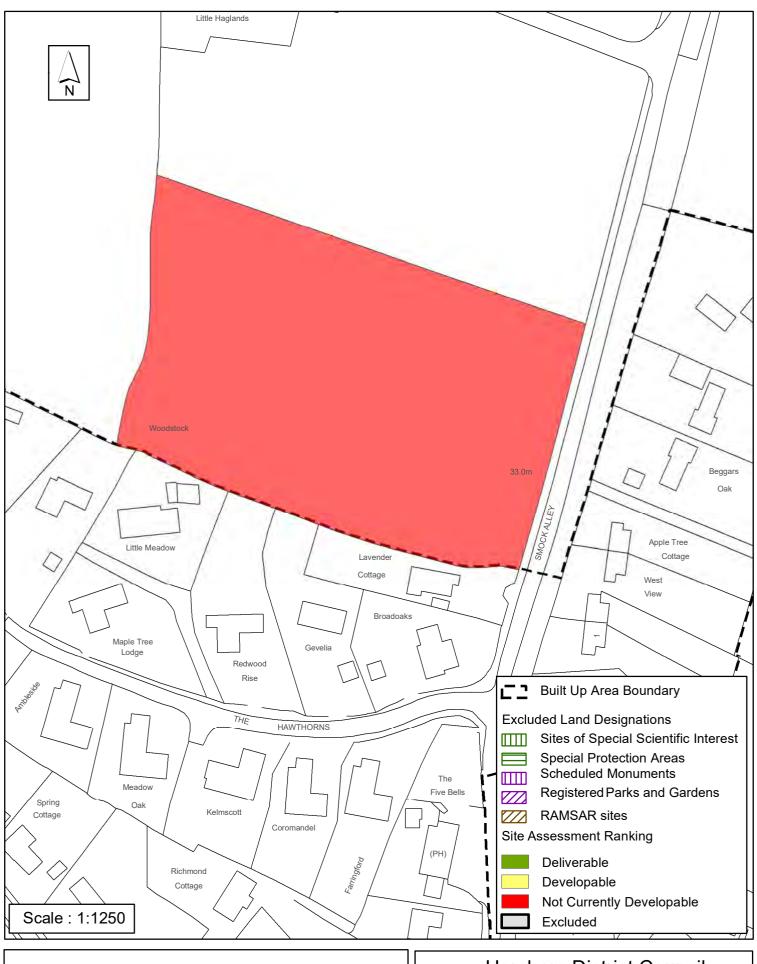

#### **Horsham District Council**

| Parish \                                                                                                                                                                                                                                                                                                                        | Nest Chiltingt                                                                                                                                             | on                                                                                                                                                       |                                                                                                                                              |                                                          |
|---------------------------------------------------------------------------------------------------------------------------------------------------------------------------------------------------------------------------------------------------------------------------------------------------------------------------------|------------------------------------------------------------------------------------------------------------------------------------------------------------|----------------------------------------------------------------------------------------------------------------------------------------------------------|----------------------------------------------------------------------------------------------------------------------------------------------|----------------------------------------------------------|
| SHLAA Reference SA429 S                                                                                                                                                                                                                                                                                                         | Site Name Land                                                                                                                                             | West of Smock                                                                                                                                            | Alley, S of Litt                                                                                                                             | tle Hagland                                              |
| Years 1-5 Deliverable Years 6-10 Developable                                                                                                                                                                                                                                                                                    | Site Address La                                                                                                                                            | and West of Smoo                                                                                                                                         | ck Alley, West C                                                                                                                             | hiltington                                               |
| Years 11+ ☐ Not Currently Developable ✓                                                                                                                                                                                                                                                                                         | Site Area (ha)<br>Greenfield/PDL                                                                                                                           | 1.32<br>Greenfield                                                                                                                                       | Suitable<br>Available                                                                                                                        | ✓                                                        |
|                                                                                                                                                                                                                                                                                                                                 | Site Total                                                                                                                                                 | 0                                                                                                                                                        | Achievable                                                                                                                                   |                                                          |
| Justification                                                                                                                                                                                                                                                                                                                   |                                                                                                                                                            |                                                                                                                                                          |                                                                                                                                              |                                                          |
| greenfield site located adjacent to together with West Chiltington Villa District Planning Framework (HDF application for 19 dwellings (DC/18 Planning Inspector confirming that separation. Unless allocated for deneighbourhood plan, it is considered the HDPF. On this basis and given separation, the site is therefore as | age, is classified as<br>PF), having a mode<br>5/1389) on the site<br>t the landscape val<br>evelopment through<br>ed development won<br>that any developr | s a Medium Villag<br>rate level of servi<br>was refused and<br>ue of the site con<br>n the review of the<br>ould be contrary to<br>nent in this location | e in Policy 3 of a<br>ces and facilities<br>tested at appeat<br>tributed towards<br>a HDPF or via a<br>b Policies 1 to 4<br>on could erode s | the Horshams. An Il with the s settlement made and 26 of |
| Excluded Site                                                                                                                                                                                                                                                                                                                   | Reason                                                                                                                                                     |                                                                                                                                                          |                                                                                                                                              |                                                          |
| Lapsed PP Date                                                                                                                                                                                                                                                                                                                  |                                                                                                                                                            |                                                                                                                                                          |                                                                                                                                              |                                                          |

# SA - 429 : Land West of Smock Alley, West Chiltington

Reproduced by permission of Ordnance Survey map on behalf of HMSO. © Crown copyright and database rights (2018). Ordnance Survey Licence.100023865