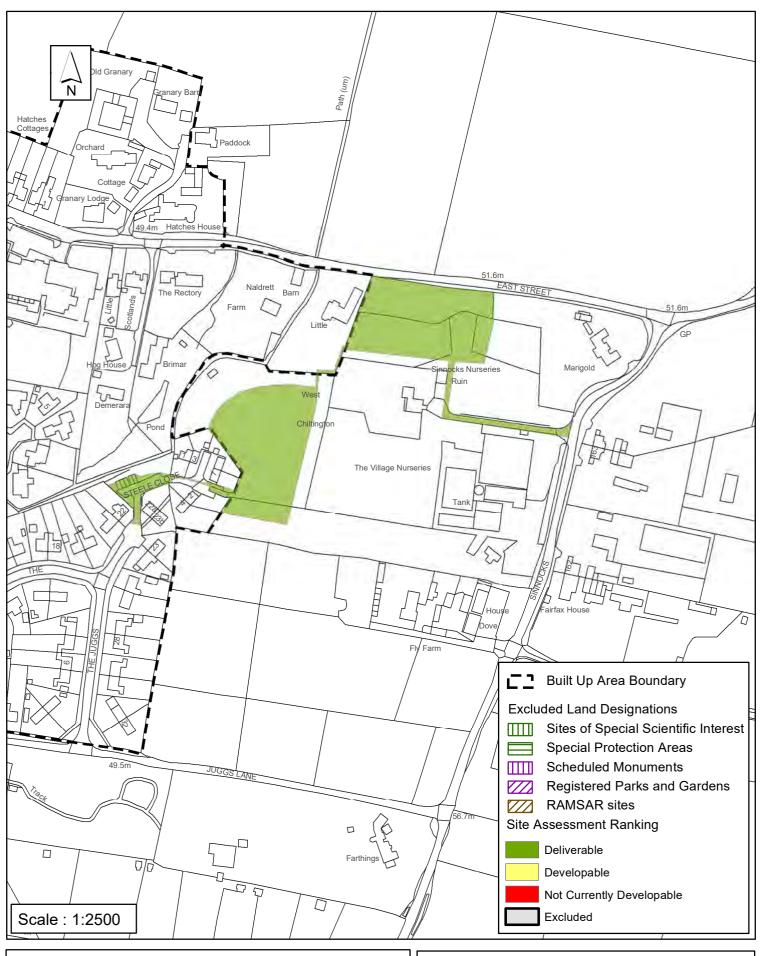

### SA - 671: Land at Steele Close and at Sinnocks, West Chiltington

Reproduced by permission of Ordnance Survey map on behalf of HMSO. © Crown copyright and database rights (2018). Ordnance Survey Licence.100023865

This page is intentionally blank

| Parish West Chiltington                                                                           |                                                |                   |                                     |                               |  |  |
|---------------------------------------------------------------------------------------------------|------------------------------------------------|-------------------|-------------------------------------|-------------------------------|--|--|
| SHLAA Reference SA671 Site Name Land at Steele Close and at Sinnocks                              |                                                |                   |                                     |                               |  |  |
| Years 1-5 Deliverable Years 6-10 Developable  Site Address Sinnocks Farm, Sinnocks, West Chilting |                                                |                   |                                     |                               |  |  |
| Years 11+   Not Currently Developable                                                             | Site Area (ha)<br>Greenfield/PDL<br>Site Total | Greenfield<br>15  | Suitable<br>Available<br>Achievable | <ul><li>✓</li><li>✓</li></ul> |  |  |
| Justification                                                                                     |                                                |                   |                                     |                               |  |  |
| This site has planning permission                                                                 |                                                |                   |                                     | 0. It is                      |  |  |
| concluded the site is available, su                                                               | itable, acilievable a                          | nd deliverable 1- | o years.                            |                               |  |  |
|                                                                                                   |                                                |                   |                                     |                               |  |  |
|                                                                                                   |                                                |                   |                                     |                               |  |  |
|                                                                                                   |                                                |                   |                                     |                               |  |  |
|                                                                                                   |                                                |                   |                                     |                               |  |  |
|                                                                                                   |                                                |                   |                                     |                               |  |  |
|                                                                                                   |                                                |                   |                                     |                               |  |  |
|                                                                                                   |                                                |                   |                                     |                               |  |  |
|                                                                                                   |                                                |                   |                                     |                               |  |  |
|                                                                                                   |                                                |                   |                                     |                               |  |  |
|                                                                                                   |                                                |                   |                                     |                               |  |  |
|                                                                                                   |                                                |                   |                                     |                               |  |  |
|                                                                                                   |                                                |                   |                                     |                               |  |  |
|                                                                                                   |                                                |                   |                                     |                               |  |  |
|                                                                                                   |                                                |                   |                                     |                               |  |  |
|                                                                                                   |                                                |                   |                                     |                               |  |  |
|                                                                                                   |                                                |                   |                                     |                               |  |  |
|                                                                                                   |                                                |                   |                                     |                               |  |  |
|                                                                                                   |                                                |                   |                                     |                               |  |  |
|                                                                                                   |                                                |                   |                                     |                               |  |  |
|                                                                                                   |                                                |                   |                                     |                               |  |  |
|                                                                                                   |                                                |                   |                                     |                               |  |  |
|                                                                                                   |                                                |                   |                                     |                               |  |  |
|                                                                                                   |                                                |                   |                                     |                               |  |  |
|                                                                                                   |                                                |                   |                                     |                               |  |  |
| Excluded Site  Exclusion                                                                          | n Reason                                       |                   |                                     |                               |  |  |
|                                                                                                   | 1 1.003011                                     |                   |                                     |                               |  |  |
| Lapsed PP                                                                                         |                                                |                   |                                     |                               |  |  |