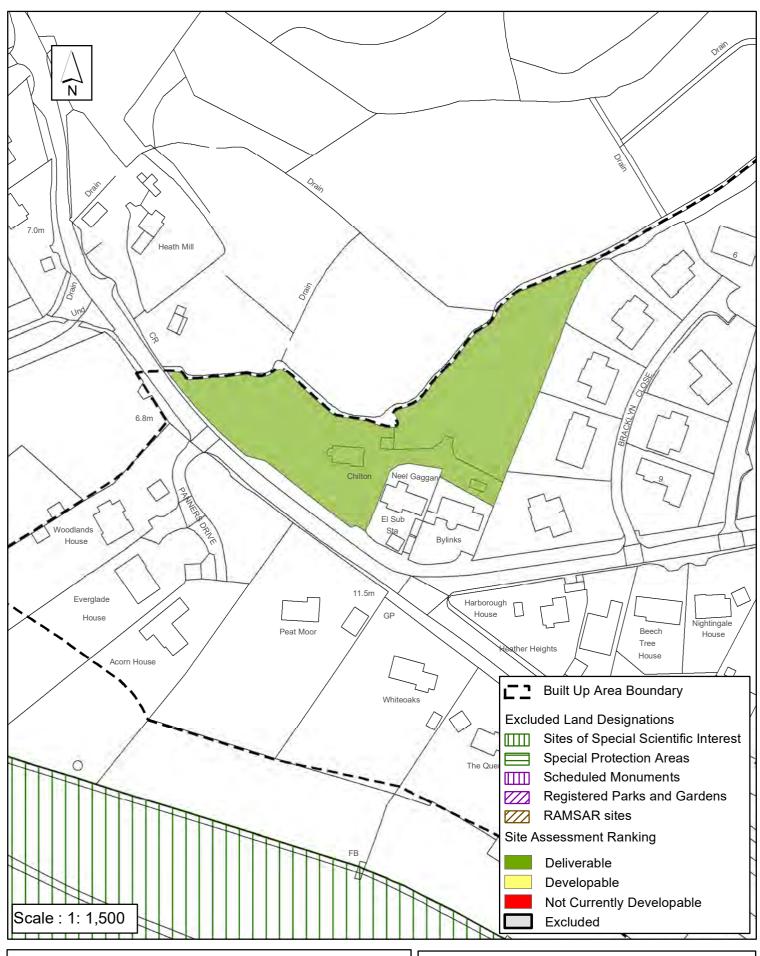

### SA - 704: Chilton, West Chiltington

Reproduced by permission of Ordnance Survey map on behalf of HMSO. © Crown copyright and database rights (2018). Ordnance Survey Licence.100023865

Date: 16/07/2018

### Horsham District Council

| Parish                                                                                                            | West Chiltington   | n               |                       |             |  |  |  |
|-------------------------------------------------------------------------------------------------------------------|--------------------|-----------------|-----------------------|-------------|--|--|--|
| SHLAA Reference SA704                                                                                             | Site Name Chilton, | West Chilting   | ton                   |             |  |  |  |
| Years 1-5 Deliverable  Years 6-10 Developable  Site Address Chilton West Chiltington Road West Chiltington Common |                    |                 |                       |             |  |  |  |
| Years 11+                                                                                                         |                    | .55             | Suitable<br>Available | <b>✓</b>    |  |  |  |
|                                                                                                                   | Site Total 5       |                 | Achievable            | ✓           |  |  |  |
| Justification                                                                                                     |                    |                 |                       |             |  |  |  |
| Planning application DC/18/011<br>therefore assessed as deliverab                                                 |                    | dwellings was p | ermitted 18/5/1       | 8. The site |  |  |  |
| nererore assessed as deliveral                                                                                    | ne iii 1-0 years.  |                 |                       |             |  |  |  |
|                                                                                                                   |                    |                 |                       |             |  |  |  |
|                                                                                                                   |                    |                 |                       |             |  |  |  |
|                                                                                                                   |                    |                 |                       |             |  |  |  |
|                                                                                                                   |                    |                 |                       |             |  |  |  |
|                                                                                                                   |                    |                 |                       |             |  |  |  |
|                                                                                                                   |                    |                 |                       |             |  |  |  |
|                                                                                                                   |                    |                 |                       |             |  |  |  |
|                                                                                                                   |                    |                 |                       |             |  |  |  |
|                                                                                                                   |                    |                 |                       |             |  |  |  |
|                                                                                                                   |                    |                 |                       |             |  |  |  |
|                                                                                                                   |                    |                 |                       |             |  |  |  |
|                                                                                                                   |                    |                 |                       |             |  |  |  |
|                                                                                                                   |                    |                 |                       |             |  |  |  |
|                                                                                                                   |                    |                 |                       |             |  |  |  |
|                                                                                                                   |                    |                 |                       |             |  |  |  |
|                                                                                                                   |                    |                 |                       |             |  |  |  |
|                                                                                                                   |                    |                 |                       |             |  |  |  |
|                                                                                                                   |                    |                 |                       |             |  |  |  |
|                                                                                                                   |                    |                 |                       |             |  |  |  |
| Excluded Site  Exclusion                                                                                          | on Reason          |                 |                       |             |  |  |  |
|                                                                                                                   |                    |                 |                       |             |  |  |  |
| Lapsed PP                                                                                                         |                    |                 |                       |             |  |  |  |