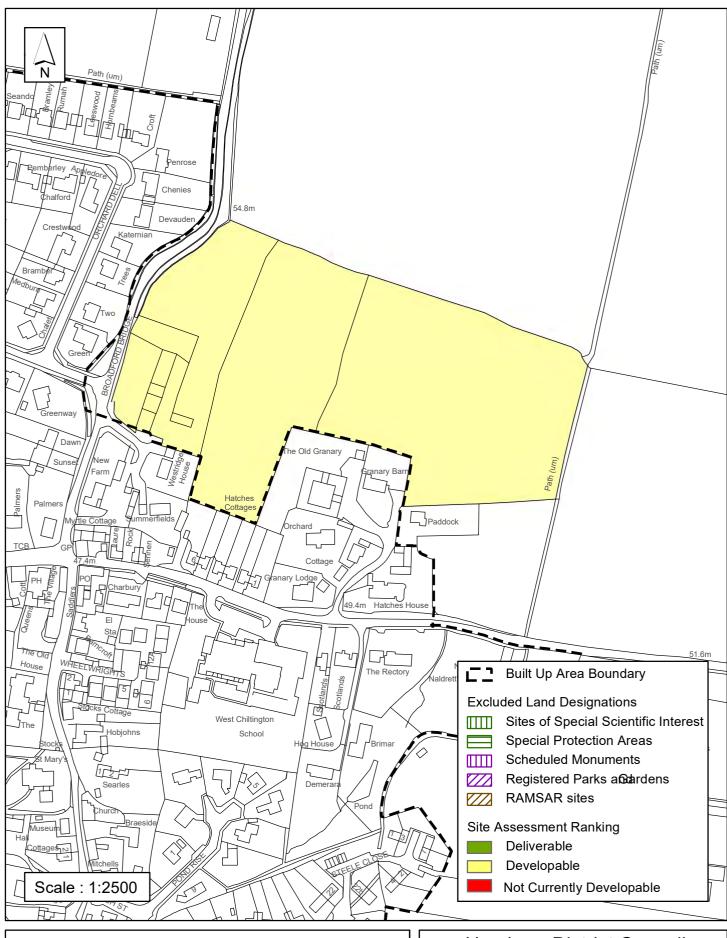

### SA - 066: Land at Hatches Estate, West Chiltington

Reproduced by permission of Ordnance Survey map on behalf of HMSO. © Crown copyright and database rights (2018). Ordnance Survey Licence.100023865

### **Horsham District Council**

| Parish <sub>V</sub>                                                                                                                                                                                                                                                                                                                                   | lest Chiltingt                                                                                                                                                      | on                                                                                                                                |                                                                                                              |                                                                             |
|-------------------------------------------------------------------------------------------------------------------------------------------------------------------------------------------------------------------------------------------------------------------------------------------------------------------------------------------------------|---------------------------------------------------------------------------------------------------------------------------------------------------------------------|-----------------------------------------------------------------------------------------------------------------------------------|--------------------------------------------------------------------------------------------------------------|-----------------------------------------------------------------------------|
| SHLAA Reference SA066 S                                                                                                                                                                                                                                                                                                                               | te Name Land                                                                                                                                                        | at Hatches Esta                                                                                                                   | ate                                                                                                          | •                                                                           |
| Years 1-5 Deliverable  Years 6-10 Developable  ✓                                                                                                                                                                                                                                                                                                      | Site Address Br                                                                                                                                                     | oadford Bridge R                                                                                                                  | oad, West Chilt                                                                                              | ington                                                                      |
| Years 11+   Not Currently Developable                                                                                                                                                                                                                                                                                                                 | Site Area (ha)<br>Greenfield/PDL<br>Site Total                                                                                                                      | 4<br>Greenfield<br>15                                                                                                             | Suitable<br>Available<br>Achievable                                                                          | <ul><li>✓</li><li>✓</li></ul>                                               |
| Justification                                                                                                                                                                                                                                                                                                                                         |                                                                                                                                                                     |                                                                                                                                   |                                                                                                              |                                                                             |
| The site is controlled by WSCC wh development. The site is therefore                                                                                                                                                                                                                                                                                  |                                                                                                                                                                     |                                                                                                                                   | nging the site fo                                                                                            | rward for                                                                   |
| This site lies outside but abuts the la medium village Policy 3 of the Homoderate level of services and faci a number trees with TPOs. Along the southwest but not adjoining lies the development would need to take the appropriate. The latter two could a development or similar through the via a made Neighbourhood Plan, it and 26 of the HDPF. | orsham District Pla<br>lities. The site lies<br>the eastern bound<br>Conservation Are<br>ese factors into actification<br>ffect achievability<br>review of the Hors | nning Framework s within a Bat Sus ary lies a public ri ea of West Chiltin ccount along with in the short term. sham District Pla | c 2015(HDPF), tenance Zone a ight of way and gton. Any future access and top Unless allocate nning Framewood | having<br>and contains<br>to the<br>e<br>ography as<br>d for<br>rk (HDPF) c |
| The settlement hierarchy and curre upon suitability and achievability. Tallocations will need to be consider Neighbourhood Plan. On this basis site is assessed as developable in up area boundary and proportionat would likely be delivered in a single                                                                                             | The HDPF is howe<br>ed through this pro<br>, recognising that<br>6-10 years for 15<br>e high level regard                                                           | ver under review ocess. In addition the SHELAA is a units taking into a                                                           | and additional s<br>, the Parish is p<br>high level asses<br>count its proxi                                 | site<br>preparing a<br>ssment, the<br>mity to a bu                          |
| Excluded Site  Exclusion                                                                                                                                                                                                                                                                                                                              | Reason                                                                                                                                                              |                                                                                                                                   |                                                                                                              |                                                                             |