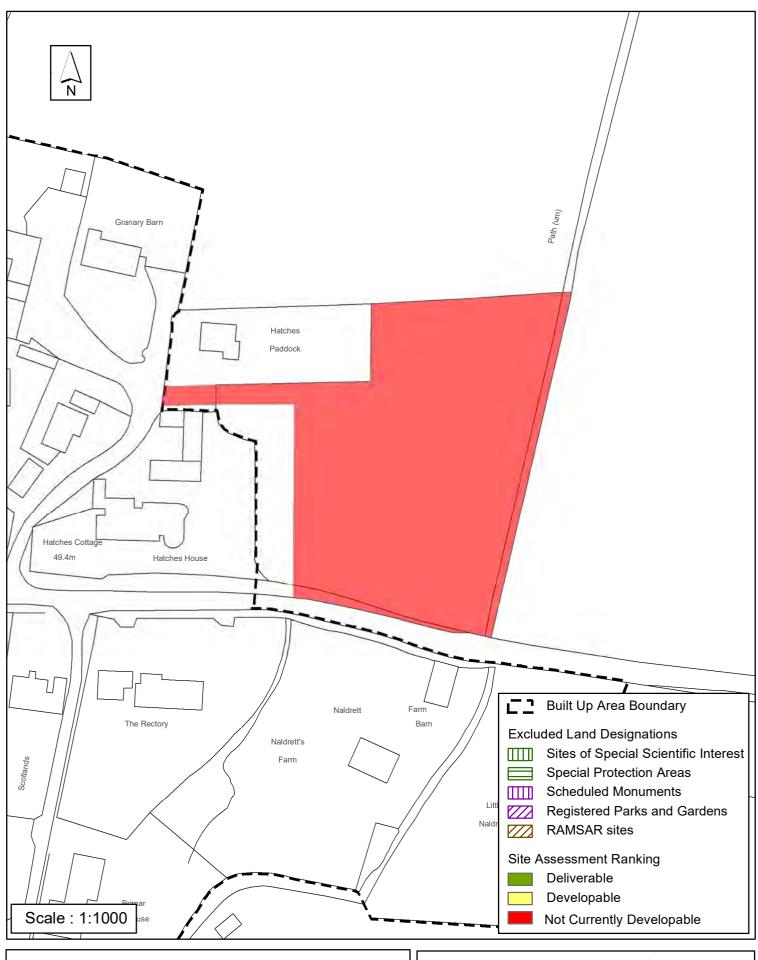

### Horsham District Council

| Parish                                                                                                                                                                                                                                                                                                                                                                                                                                                                                                                                                                                                                                                                                                                                                                                                                                                                                      | West Chiltingt | ton                                     |            |           |  |  |
|---------------------------------------------------------------------------------------------------------------------------------------------------------------------------------------------------------------------------------------------------------------------------------------------------------------------------------------------------------------------------------------------------------------------------------------------------------------------------------------------------------------------------------------------------------------------------------------------------------------------------------------------------------------------------------------------------------------------------------------------------------------------------------------------------------------------------------------------------------------------------------------------|----------------|-----------------------------------------|------------|-----------|--|--|
| SHLAA Reference SA500                                                                                                                                                                                                                                                                                                                                                                                                                                                                                                                                                                                                                                                                                                                                                                                                                                                                       | Site Name Land | East of Hatches                         | s House    |           |  |  |
| Years 1-5 Deliverable Years 6-10 Developable                                                                                                                                                                                                                                                                                                                                                                                                                                                                                                                                                                                                                                                                                                                                                                                                                                                |                | and East of Hatch<br>reet, West Chiltin |            | h of East |  |  |
| Years 11+                                                                                                                                                                                                                                                                                                                                                                                                                                                                                                                                                                                                                                                                                                                                                                                                                                                                                   | Site Area (ha) | 0.48                                    | Suitable   |           |  |  |
| Not Currently Developable                                                                                                                                                                                                                                                                                                                                                                                                                                                                                                                                                                                                                                                                                                                                                                                                                                                                   | Greenfield/PDL | Greenfield                              | Available  | <b>✓</b>  |  |  |
|                                                                                                                                                                                                                                                                                                                                                                                                                                                                                                                                                                                                                                                                                                                                                                                                                                                                                             | Site Total     | 0                                       | Achievable |           |  |  |
| Justification                                                                                                                                                                                                                                                                                                                                                                                                                                                                                                                                                                                                                                                                                                                                                                                                                                                                               |                |                                         |            |           |  |  |
| Justification  The landowner has expressed an interest to develop the site meaning it is 'available'. The site lies in the countryside east of the Built Up Area Boundary of West Chiltington Village, which, together with West Chiltington Common, is classified as a medium village in Policy 3 of the Horsham Distric Planning Framework (HDPF), having a moderate level of services and facilities. The site is located within a Bat Sustenance Zone and the Grade II listed Naldretts Farmhouse and Naldretts Farm Barn are located due south of the site. A public right of way also runs along the eastern boundary of the site. Unless allocated for development through the review of the HDPF or a made neighbourhood plan, it is considered development would be contrary to Policies 1 to 4 and 26 of the HDPF. The site is therefore assessed as 'Not Currently Developable'. |                |                                         |            |           |  |  |
| Excluded Site                                                                                                                                                                                                                                                                                                                                                                                                                                                                                                                                                                                                                                                                                                                                                                                                                                                                               | n Reason       |                                         |            |           |  |  |
| Lapsed PP Date                                                                                                                                                                                                                                                                                                                                                                                                                                                                                                                                                                                                                                                                                                                                                                                                                                                                              |                |                                         |            |           |  |  |

### SA-500: Land to the East of Hatches House, East Street, West Chiltington

Reproduced by permission of Ordnance Survey map on behalf of HMSO. © Crown copyright and database rights (2018). Ordnance Survey Licence.100023865