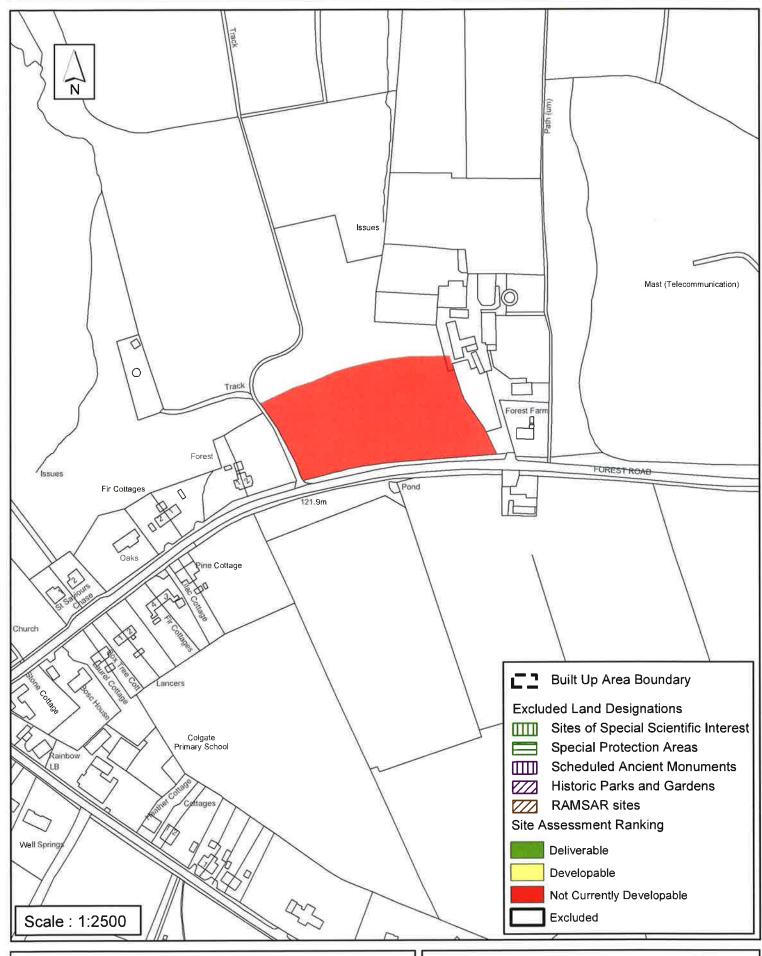

## Horsham District Council

Parkside, Chart Way, Horsham West Sussex RH12 1RL.

| Parish                                                                                                                                           | Colgate                             |                          |  |  |  |  |
|--------------------------------------------------------------------------------------------------------------------------------------------------|-------------------------------------|--------------------------|--|--|--|--|
| SHLAA Reference SA107                                                                                                                            | Site Name Land North of Forest Ro   | oad, Colgate             |  |  |  |  |
| Years 1-5 Deliverable Years 6-10 Developable                                                                                                     | Site Address Land to the West of Fo | orest Farm House, Forest |  |  |  |  |
| Years 11+                                                                                                                                        | Site Area (ha)                      | uitable 📉                |  |  |  |  |
| Not Currently Developable 🔽                                                                                                                      | Greenfield/PDL Greenfield A         | vailable 🗌               |  |  |  |  |
|                                                                                                                                                  | Site Total 0 A                      | chievable 🗌              |  |  |  |  |
|                                                                                                                                                  | v                                   | iable $\square$          |  |  |  |  |
| Justification                                                                                                                                    |                                     |                          |  |  |  |  |
| The site is outside of a defined BUAB and is within the High Weald AONB, as such it is considered not currently developable at the present time. |                                     |                          |  |  |  |  |
| Excluded Site                                                                                                                                    | on Reason                           |                          |  |  |  |  |
| Lapsed PP                                                                                                                                        |                                     |                          |  |  |  |  |

# SA - 107 : Land to the West of Forest Farm House, Colgate

Reproduced by permission of Ordnance Survey map on behalf of HMSO. © Crown copyright and database rights (2016). Ordnance Survey Licence.100023865

Date: 13/06/2014

Revision: 27/06/2016