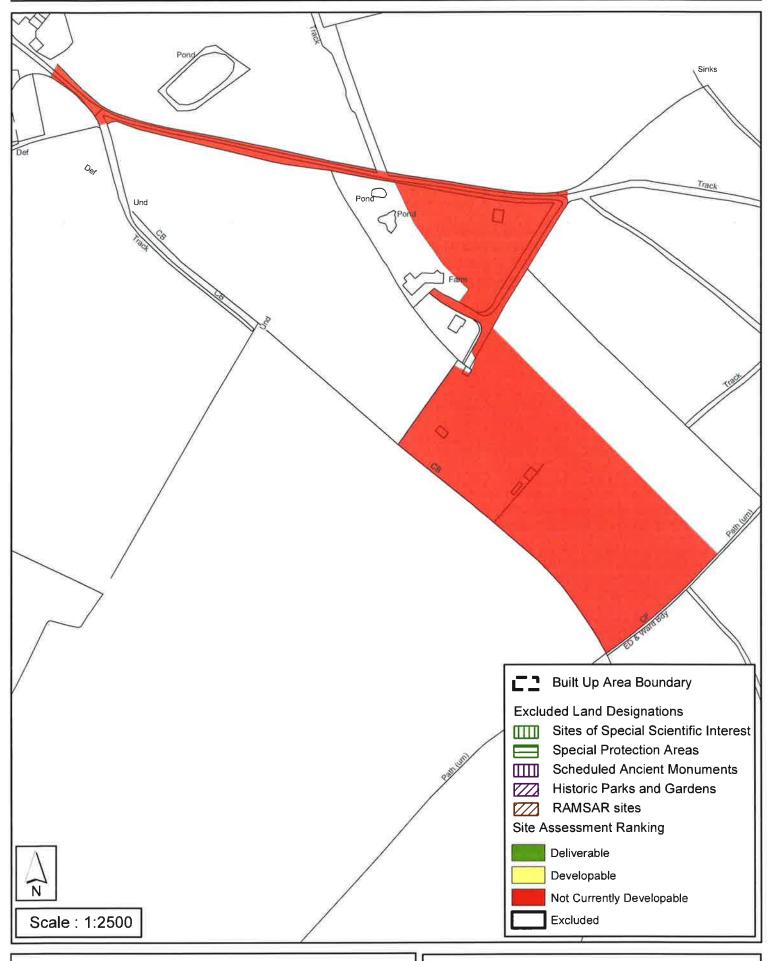

## Horsham District Council

Parkside, Chart Way, Horsham West Sussex RH12 1RL.

| Parish (                                                                                                                                                                                           | Colgate              |             |  |  |  |
|----------------------------------------------------------------------------------------------------------------------------------------------------------------------------------------------------|----------------------|-------------|--|--|--|
| SHLAA Reference SA514 Site Name Cow Barn & Mid Benson's Fields                                                                                                                                     |                      |             |  |  |  |
| Years 1-5 Deliverable Site Address Wimland Farm, Faygate Years 6-10 Developable                                                                                                                    |                      |             |  |  |  |
| Years 11+                                                                                                                                                                                          | Site Area (ha) 32.21 | Suitable    |  |  |  |
| Not Currently Developable 🗹                                                                                                                                                                        | Greenfield/PDL       | Available 🔽 |  |  |  |
|                                                                                                                                                                                                    | Site Total 0         | Achievable  |  |  |  |
|                                                                                                                                                                                                    |                      | Viable      |  |  |  |
| Justification                                                                                                                                                                                      |                      | _           |  |  |  |
| Development of this site would have a significant urbanising effect on the landscape and would result in the coalescence of Horsham and Faygate. The site is considered Not Currently Developable, |                      |             |  |  |  |
| Excluded Site                                                                                                                                                                                      | Reason               |             |  |  |  |
| Lapsed PP Date                                                                                                                                                                                     |                      |             |  |  |  |

# SA-514: Cow Barn & Mid Benson's Fields, Faygate

Reproduced by permission of Ordnance Survey map on behalf of HMSO. © Crown copyright and database rights (2015). Ordnance Survey Licence.100023865

Date: 27/08/2015