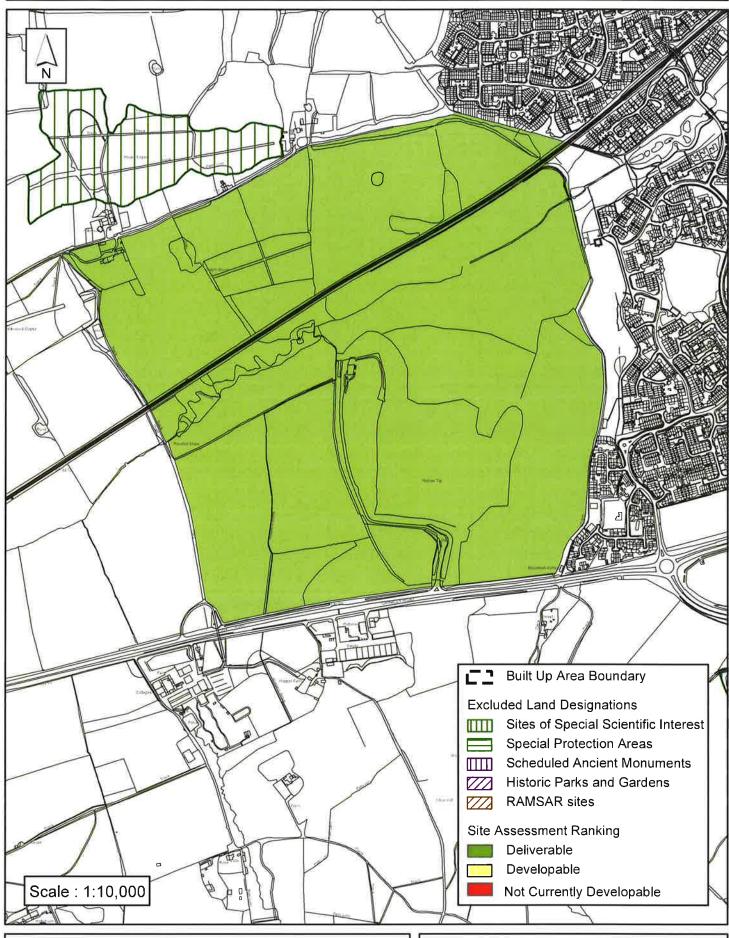

### Horsham District Council

Park North, North Street, Horsham, West Sussex. RH12 1RL Head of Strategic & Community Planning, Jill Scarfield

| Parish C                                                                                                                         | Colgate        |              |                |       |  |  |
|----------------------------------------------------------------------------------------------------------------------------------|----------------|--------------|----------------|-------|--|--|
| SHLAA Reference SA289 S                                                                                                          | ite Name Land  | West of Bewk | oush (Kilnwood | Vale) |  |  |
| Years 1-5 Deliverable ✓ Site Address Crawley Road Years 6-10 Developable ✓                                                       |                |              |                |       |  |  |
| Years 11+ ✓                                                                                                                      | Site Area (ha) | 117          | Suitable       | •     |  |  |
| Not Currently Developable                                                                                                        | Greenfield/PDL | . Greenfield | Available      | •     |  |  |
|                                                                                                                                  | Site Total     | 2349         | Achievable     |       |  |  |
|                                                                                                                                  |                |              | Viable         | •     |  |  |
| Justification                                                                                                                    |                |              |                |       |  |  |
| development of 2500 homes has been granted (DC/10/1612) and construction is now underway with completion anticipated by 2027/28. |                |              |                |       |  |  |
| Excluded Site                                                                                                                    | Reason         |              |                |       |  |  |
| Lapsed PP                                                                                                                        |                |              |                |       |  |  |

#### SA - 289: Land West of Bewbush

Reproduced by permission of Ordnance Survey map on behalf of HMSO. © Crown copyright and database rights (2012). Ordnance Survey Licence.100023865