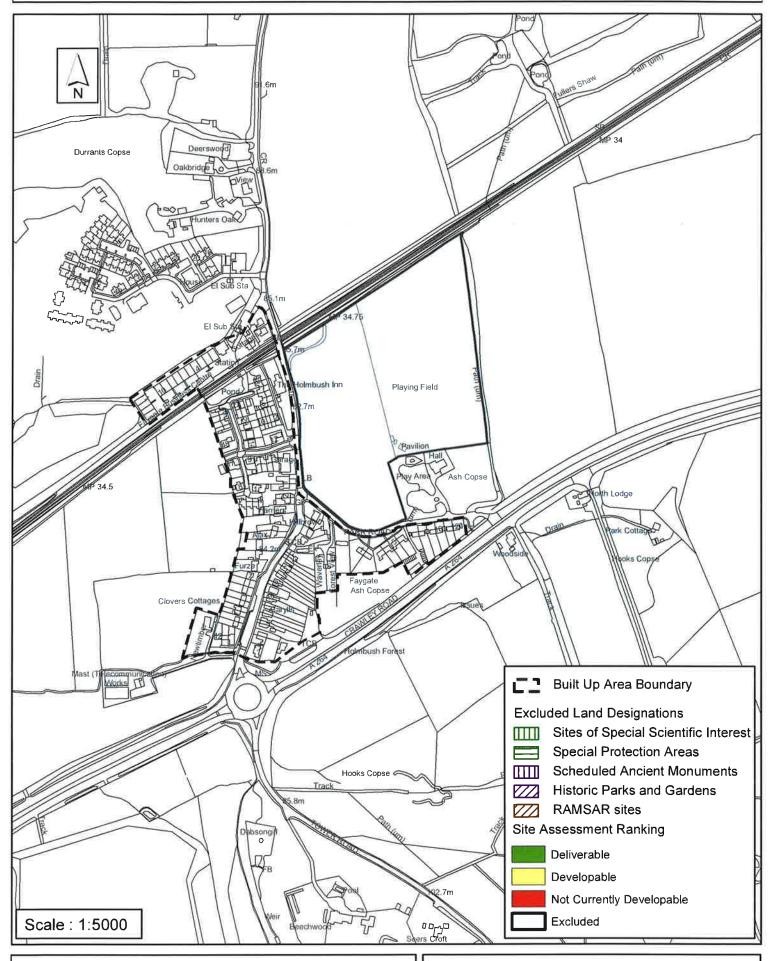

### Horsham District Council

Parkside, Chart Way, Horsham West Sussex RH12 1RL.

| Parish                                                                                                                                     | Colgate                                          |                  |                    |               |  |
|--------------------------------------------------------------------------------------------------------------------------------------------|--------------------------------------------------|------------------|--------------------|---------------|--|
| SHLAA Reference SA295 Site Name Greater Faygate                                                                                            |                                                  |                  |                    |               |  |
| Years 1-5 Deliverable                                                                                                                      |                                                  |                  |                    |               |  |
| Years 11+                                                                                                                                  | ☐ Site Area (ha)                                 | 140              | Suitable           | П             |  |
| Not Currently Developable                                                                                                                  | ✓ Greenfield/PDL                                 | Greenfield       | Available          |               |  |
|                                                                                                                                            | Site Total                                       | 0                | Achievable         |               |  |
| Justification                                                                                                                              |                                                  |                  | Viable             |               |  |
| The site surrounds the existing                                                                                                            |                                                  | 1 . 1.1 . 1      |                    | L: £ 4L.      |  |
| adverse visual impact on the a<br>road network. The site is not b<br>site. The site is also in an Airp<br>factors the site is not consider | peing actively promoted<br>ort Safeguarding zone | by any developer | r, limiting availa | bility of the |  |
| Excluded Site  Exclu                                                                                                                       | sion Reason                                      |                  |                    |               |  |
| Lapsed PP                                                                                                                                  |                                                  |                  |                    |               |  |

# SA - 295 : Greater Faygate

Reproduced by permission of Ordnance Survey map on behalf of HMSO. © Crown copyright and database rights (2012). Ordnance Survey Licence.100023865