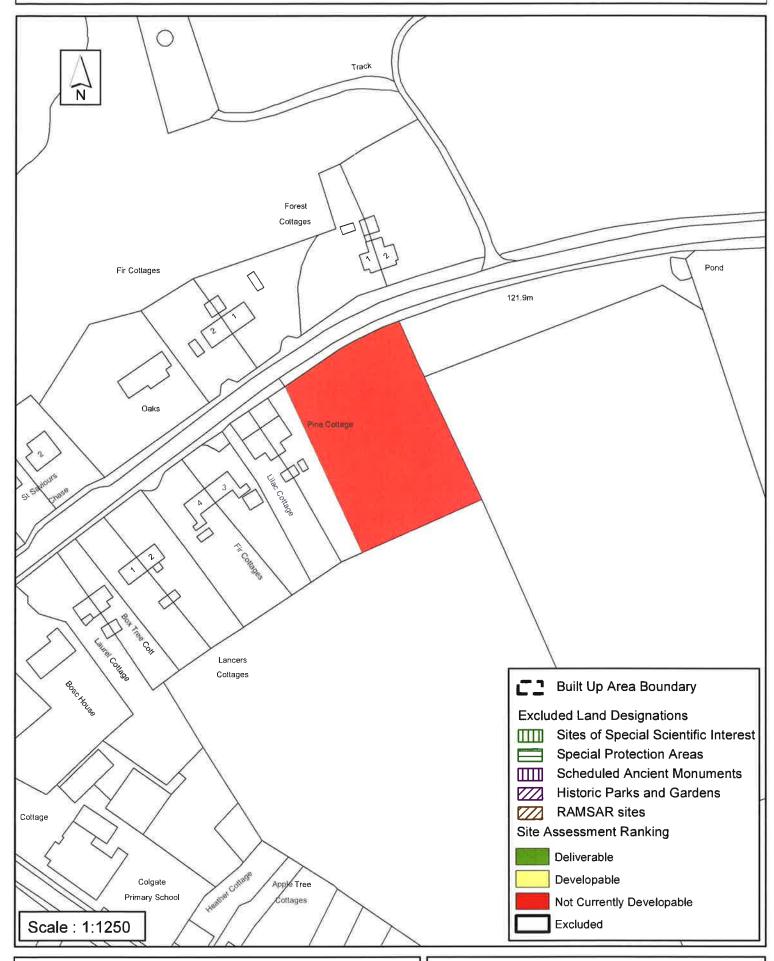

### Horsham District Council

Park North, North Street, Horsham, West Sussex. RH12 1RL Head of Strategic & Community Planning, Jill Scarfield

| Parish                                                                                                                                                                                                                                                                         | Colgate          |                 |            |          |  |
|--------------------------------------------------------------------------------------------------------------------------------------------------------------------------------------------------------------------------------------------------------------------------------|------------------|-----------------|------------|----------|--|
| SHLAA Reference SA106                                                                                                                                                                                                                                                          | Site Name Land a | t Pine Cottage, | Colgate    |          |  |
| Years 1-5 Deliverable Site Address Pine Cottage, Forest Road, Colgate Years 6-10 Developable                                                                                                                                                                                   |                  |                 |            |          |  |
| Years 11+                                                                                                                                                                                                                                                                      | Site Area (ha)   | 0.26            | Suitable   |          |  |
| Not Currently Developable <b>✓</b>                                                                                                                                                                                                                                             | Greenfield/PDL   | Greenfield =    | Available  | <b>✓</b> |  |
|                                                                                                                                                                                                                                                                                | Site Total       | 0               | Achievable |          |  |
| Justification                                                                                                                                                                                                                                                                  |                  |                 | Viable     |          |  |
| This site is not considered suitable for development as it is not located close to services and facilities. The site is in the AONB, and there is potential for a negative impact on this nationally designated landscape that would perpetuate unsustainable travel patterns. |                  |                 |            |          |  |
| Excluded Site  Exclusio                                                                                                                                                                                                                                                        | n Reason         |                 |            |          |  |
| Lapsed PP                                                                                                                                                                                                                                                                      |                  |                 |            |          |  |

## SA - 106: Land at Pine Cottage, Forest Road, Colgate

Reproduced by permission of Ordnance Survey map on behalf of HMSO. © Crown copyright and database rights (2015). Ordnance Survey Licence.100023865

Date: 30/01/2014

Revision: 08/10/2015