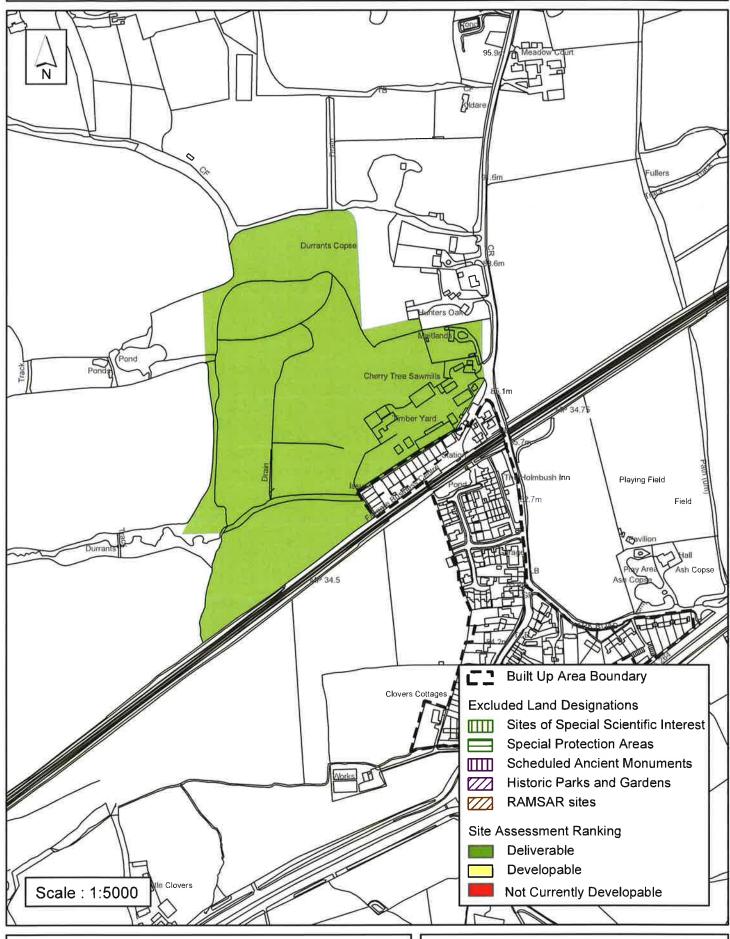

#### Horsham District Council

Park North, North Street, Horsham, West Sussex. RH12 1RL Head of Strategic & Community Planning, Jill Scarfield

| Parish                                                                                                                                                                                                                                                                            | Colgate                    |              |  |  |  |
|-----------------------------------------------------------------------------------------------------------------------------------------------------------------------------------------------------------------------------------------------------------------------------------|----------------------------|--------------|--|--|--|
| SHLAA Reference SA495                                                                                                                                                                                                                                                             | Site Name Durrants Village |              |  |  |  |
| Years 1-5 Deliverable ✓ Site Address Faygate Lane, Faygate, West Sussex Years 6-10 Developable □                                                                                                                                                                                  |                            |              |  |  |  |
| Years 11+                                                                                                                                                                                                                                                                         | Site Area (ha)             | Suitable 🗾   |  |  |  |
| Not Currently Developable $\ \square$                                                                                                                                                                                                                                             | Greenfield/PDL             | Available 🔽  |  |  |  |
|                                                                                                                                                                                                                                                                                   | Site Total 17              | Achievable 🗹 |  |  |  |
|                                                                                                                                                                                                                                                                                   |                            | Viable       |  |  |  |
| Justification                                                                                                                                                                                                                                                                     |                            |              |  |  |  |
| DC/14/1187: Full application for the erection of an apartment block (consisting of 12 retirement apartments) and 5 retirement cottages with parking and associated works. PERMITTED 4th September 2015. Development of the site has commenced and is due to be completed by 2018. |                            |              |  |  |  |
| Excluded Site   Exclusion                                                                                                                                                                                                                                                         | on Reason                  |              |  |  |  |
| Lapsed PP Date                                                                                                                                                                                                                                                                    |                            |              |  |  |  |

# SA-495 : Durrants Village Faygate Lane Faygate West Sussex

Reproduced by permission of Ordnance Survey map on behalf of HMSO. © Crown copyright and database rights (2015). Ordnance Survey Licence.100023865