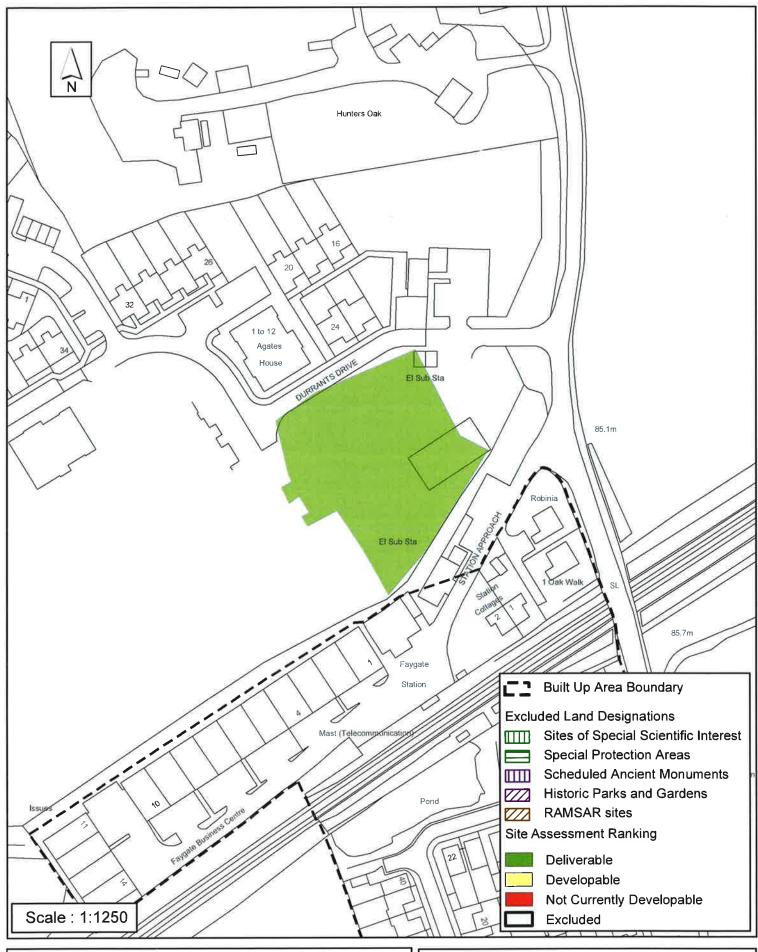

| Parish C                                                       | Colgate        |       |            |                                                                                                                                                                                                                                                                                                                                                                                                                                                                                                                                                                                                                                                                                                                                                                                                                                                                                                                                                                                                                                                                                                                                                                                                                                                                                                                                                                                                                                                                                                                                                                                                                                                                                                                                                                                                                                                                                                                                                                                                                                                                                                                                |  |
|----------------------------------------------------------------|----------------|-------|------------|--------------------------------------------------------------------------------------------------------------------------------------------------------------------------------------------------------------------------------------------------------------------------------------------------------------------------------------------------------------------------------------------------------------------------------------------------------------------------------------------------------------------------------------------------------------------------------------------------------------------------------------------------------------------------------------------------------------------------------------------------------------------------------------------------------------------------------------------------------------------------------------------------------------------------------------------------------------------------------------------------------------------------------------------------------------------------------------------------------------------------------------------------------------------------------------------------------------------------------------------------------------------------------------------------------------------------------------------------------------------------------------------------------------------------------------------------------------------------------------------------------------------------------------------------------------------------------------------------------------------------------------------------------------------------------------------------------------------------------------------------------------------------------------------------------------------------------------------------------------------------------------------------------------------------------------------------------------------------------------------------------------------------------------------------------------------------------------------------------------------------------|--|
| SHLAA Reference SA007 Site Name Former Agates Sawmill, Faygate |                |       |            |                                                                                                                                                                                                                                                                                                                                                                                                                                                                                                                                                                                                                                                                                                                                                                                                                                                                                                                                                                                                                                                                                                                                                                                                                                                                                                                                                                                                                                                                                                                                                                                                                                                                                                                                                                                                                                                                                                                                                                                                                                                                                                                                |  |
| Years 1-5 Deliverable  ✓ Years 6-10 Developable                |                |       |            |                                                                                                                                                                                                                                                                                                                                                                                                                                                                                                                                                                                                                                                                                                                                                                                                                                                                                                                                                                                                                                                                                                                                                                                                                                                                                                                                                                                                                                                                                                                                                                                                                                                                                                                                                                                                                                                                                                                                                                                                                                                                                                                                |  |
| Years 11+                                                      | Site Area (ha) | 12.32 | Suitable   | •                                                                                                                                                                                                                                                                                                                                                                                                                                                                                                                                                                                                                                                                                                                                                                                                                                                                                                                                                                                                                                                                                                                                                                                                                                                                                                                                                                                                                                                                                                                                                                                                                                                                                                                                                                                                                                                                                                                                                                                                                                                                                                                              |  |
| Not Currently Developable                                      | Greenfield/PDL | PDL   | Available  | •                                                                                                                                                                                                                                                                                                                                                                                                                                                                                                                                                                                                                                                                                                                                                                                                                                                                                                                                                                                                                                                                                                                                                                                                                                                                                                                                                                                                                                                                                                                                                                                                                                                                                                                                                                                                                                                                                                                                                                                                                                                                                                                              |  |
|                                                                | Site Total     | 88    | Achievable | •                                                                                                                                                                                                                                                                                                                                                                                                                                                                                                                                                                                                                                                                                                                                                                                                                                                                                                                                                                                                                                                                                                                                                                                                                                                                                                                                                                                                                                                                                                                                                                                                                                                                                                                                                                                                                                                                                                                                                                                                                                                                                                                              |  |
|                                                                |                |       | Viable     |                                                                                                                                                                                                                                                                                                                                                                                                                                                                                                                                                                                                                                                                                                                                                                                                                                                                                                                                                                                                                                                                                                                                                                                                                                                                                                                                                                                                                                                                                                                                                                                                                                                                                                                                                                                                                                                                                                                                                                                                                                                                                                                                |  |
| Justification                                                  |                |       |            | A CONTRACTOR OF THE PARTY OF TH |  |
| now underway.                                                  |                |       |            |                                                                                                                                                                                                                                                                                                                                                                                                                                                                                                                                                                                                                                                                                                                                                                                                                                                                                                                                                                                                                                                                                                                                                                                                                                                                                                                                                                                                                                                                                                                                                                                                                                                                                                                                                                                                                                                                                                                                                                                                                                                                                                                                |  |
| Excluded Site                                                  | Reason         |       |            |                                                                                                                                                                                                                                                                                                                                                                                                                                                                                                                                                                                                                                                                                                                                                                                                                                                                                                                                                                                                                                                                                                                                                                                                                                                                                                                                                                                                                                                                                                                                                                                                                                                                                                                                                                                                                                                                                                                                                                                                                                                                                                                                |  |
| Lapsed PP                                                      |                |       |            |                                                                                                                                                                                                                                                                                                                                                                                                                                                                                                                                                                                                                                                                                                                                                                                                                                                                                                                                                                                                                                                                                                                                                                                                                                                                                                                                                                                                                                                                                                                                                                                                                                                                                                                                                                                                                                                                                                                                                                                                                                                                                                                                |  |

# SA - 007 : Former Agates Sawmill, Faygate Lane, Faygate

Reproduced by permission of Ordnance Survey map on behalf of HMSO. © Crown copyright and database rights (2012). Ordnance Survey Licence.100023865