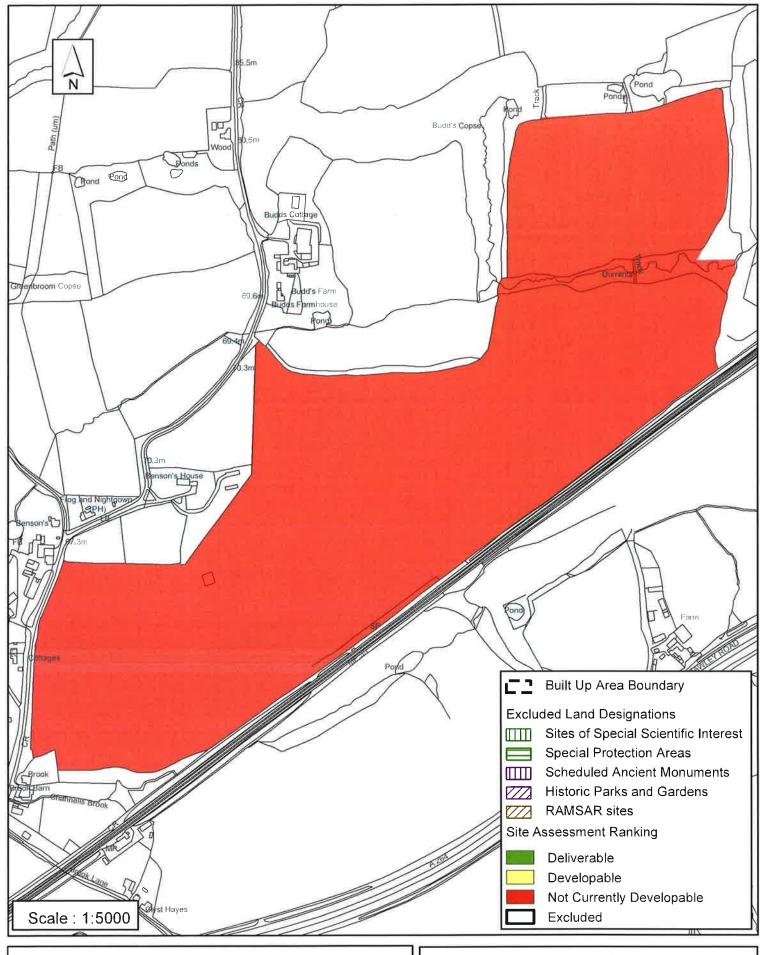

#### Horsham District Council

Park North, North Street, Horsham, West Sussex. RH12 1RL Head of Strategic & Community Planning, Jill Scarfield

| Parish                                                                                                                                                                                                                                                                            | Colgate                    |              |  |  |  |
|-----------------------------------------------------------------------------------------------------------------------------------------------------------------------------------------------------------------------------------------------------------------------------------|----------------------------|--------------|--|--|--|
| SHLAA Reference SA495                                                                                                                                                                                                                                                             | Site Name Durrants Village |              |  |  |  |
| Years 1-5 Deliverable ✓ Site Address Faygate Lane, Faygate, West Sussex Years 6-10 Developable □                                                                                                                                                                                  |                            |              |  |  |  |
| Years 11+                                                                                                                                                                                                                                                                         | Site Area (ha)             | Suitable 🗾   |  |  |  |
| Not Currently Developable $\ \square$                                                                                                                                                                                                                                             | Greenfield/PDL             | Available 🔽  |  |  |  |
|                                                                                                                                                                                                                                                                                   | Site Total 17              | Achievable 🗹 |  |  |  |
|                                                                                                                                                                                                                                                                                   |                            | Viable       |  |  |  |
| Justification                                                                                                                                                                                                                                                                     |                            |              |  |  |  |
| DC/14/1187: Full application for the erection of an apartment block (consisting of 12 retirement apartments) and 5 retirement cottages with parking and associated works. PERMITTED 4th September 2015. Development of the site has commenced and is due to be completed by 2018. |                            |              |  |  |  |
| Excluded Site   Exclusion                                                                                                                                                                                                                                                         | on Reason                  |              |  |  |  |
| Lapsed PP Date                                                                                                                                                                                                                                                                    |                            |              |  |  |  |

# SA-495 : Durrants Village Faygate Lane Faygate West Sussex

Reproduced by permission of Ordnance Survey map on behalf of HMSO. © Crown copyright and database rights (2015). Ordnance Survey Licence.100023865