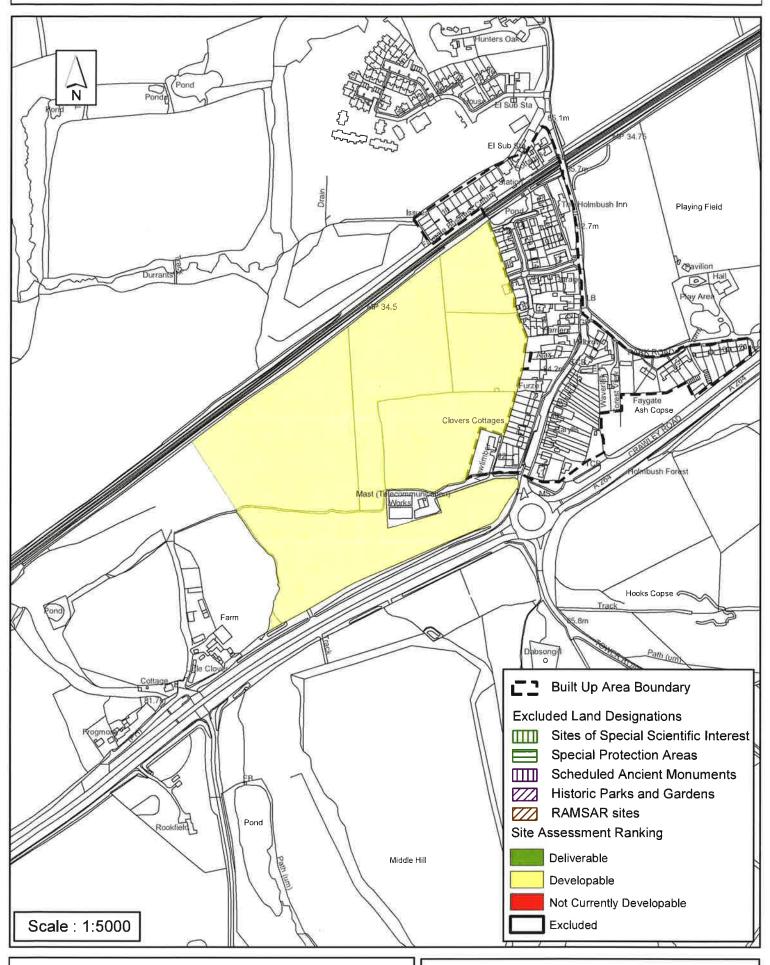

Date: 09/11/2015

Revision:

## **Horsham District Council**

Parkside, Chart Way, Horsham West Sussex RH12 1RL.

| Parish C                                                                                                                                                                                                                                                                                                                                                                                                                                                                                                                                                                                                                                                                                                                                                                                                                 | olgate              |                   |            |   |  |
|--------------------------------------------------------------------------------------------------------------------------------------------------------------------------------------------------------------------------------------------------------------------------------------------------------------------------------------------------------------------------------------------------------------------------------------------------------------------------------------------------------------------------------------------------------------------------------------------------------------------------------------------------------------------------------------------------------------------------------------------------------------------------------------------------------------------------|---------------------|-------------------|------------|---|--|
| SHLAA Reference SA057 Si                                                                                                                                                                                                                                                                                                                                                                                                                                                                                                                                                                                                                                                                                                                                                                                                 | <b>te Name</b> Land | at Little Clovers | Farm       |   |  |
| Years 1-5 Deliverable       □       Site Address       Land at Little Clovers Farm, Crawley Road         Years 6-10 Developable       □                                                                                                                                                                                                                                                                                                                                                                                                                                                                                                                                                                                                                                                                                  |                     |                   |            |   |  |
| Years 11+ ✓                                                                                                                                                                                                                                                                                                                                                                                                                                                                                                                                                                                                                                                                                                                                                                                                              | Site Area (ha)      | 11.84             | Suitable   | • |  |
| Not Currently Developable                                                                                                                                                                                                                                                                                                                                                                                                                                                                                                                                                                                                                                                                                                                                                                                                | Greenfield/PDL      | Greenfield        | Available  | ✓ |  |
|                                                                                                                                                                                                                                                                                                                                                                                                                                                                                                                                                                                                                                                                                                                                                                                                                          | Site Total          | 50                | Achievable |   |  |
|                                                                                                                                                                                                                                                                                                                                                                                                                                                                                                                                                                                                                                                                                                                                                                                                                          |                     |                   | Viable     |   |  |
| Justification                                                                                                                                                                                                                                                                                                                                                                                                                                                                                                                                                                                                                                                                                                                                                                                                            |                     |                   |            |   |  |
| This site is outside the built form of Faygate and development of this scale would double the size of the existing settlement. There is concern over the potential impact on the existing road network should development occur on this site and there are landscape impact concerns around the perceived merging of Horsham and Crawley. The settlement is not in a highly sustainable location, with few services and facilities, however there is a railway station with connections to London. There may be some potential for a small portion of the eastern area of the site to come forward in the longer term, subject to the resolution of landscape concerns and the potential impacts on the adjacent AONB, however if the railway station were to close, it is unlikely such development would come forward. |                     |                   |            |   |  |
| Excluded Site  Exclusion                                                                                                                                                                                                                                                                                                                                                                                                                                                                                                                                                                                                                                                                                                                                                                                                 | Reason              |                   |            |   |  |
| Lapsed PP                                                                                                                                                                                                                                                                                                                                                                                                                                                                                                                                                                                                                                                                                                                                                                                                                |                     |                   |            |   |  |

# SA - 057 : Land at Little Clovers Farm, Crawley Road, Colgate

Reproduced by permission of Ordnance Survey map on behalf of HMSO. © Crown copyright and database rights (2015). Ordnance Survey Licence.100023865

Date: 19/02/2014

Revision: 08/10/2015