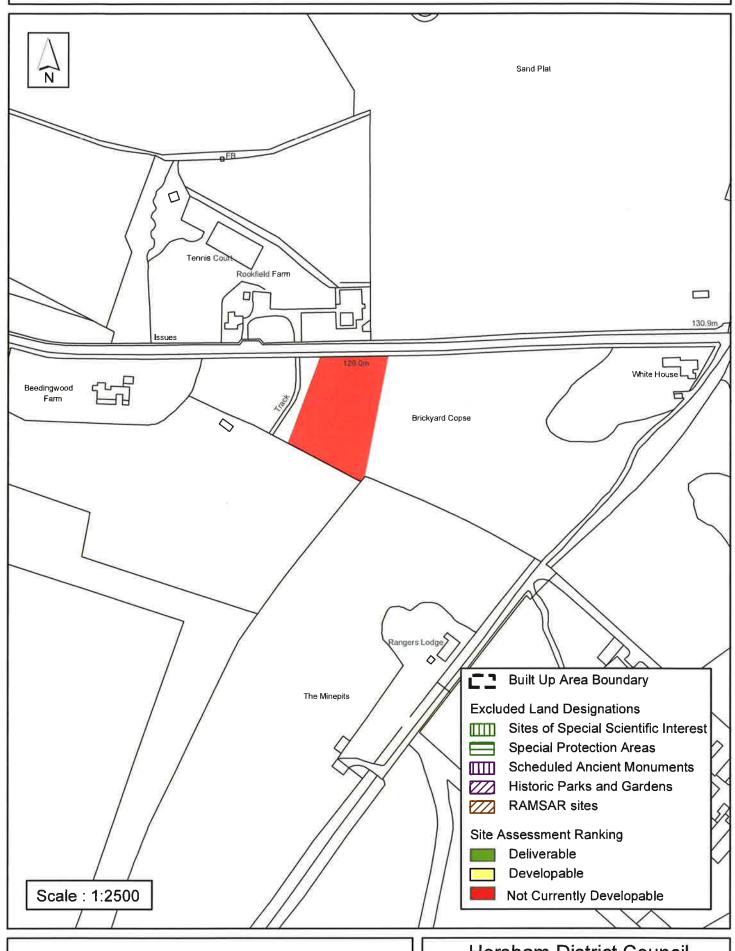

### **Horsham District Council**

Parkside, Chart Way, Horsham West Sussex RH12 1RL.

| Parish                                                                                                                                      | Colgate                     |                  |  |  |  |  |
|---------------------------------------------------------------------------------------------------------------------------------------------|-----------------------------|------------------|--|--|--|--|
| SHLAA Reference SA033                                                                                                                       | Site Name Woodland adjacent | Beedingwood Farm |  |  |  |  |
| Years 1-5 Deliverable  Years 6-10 Developable                                                                                               |                             |                  |  |  |  |  |
| Years 11+                                                                                                                                   | Site Area (ha) 0.3547       | Suitable         |  |  |  |  |
| Not Currently Developable 📝                                                                                                                 | Greenfield/PDL Greenfield   | Available 🔲      |  |  |  |  |
|                                                                                                                                             | Site Total 0                | Achievable       |  |  |  |  |
| 1                                                                                                                                           |                             | Viable           |  |  |  |  |
| Justification                                                                                                                               |                             |                  |  |  |  |  |
| The site is located in an isolated rural location and unrelated to a settlement edge. It is therefore considered Not Currently Developable. |                             |                  |  |  |  |  |
| Excluded Site   Exclusion                                                                                                                   | on Reason                   |                  |  |  |  |  |
| Lapsed PP                                                                                                                                   |                             |                  |  |  |  |  |

# SA - 033 : Woodland adjacent Beedingwood Farm, Colgate

Reproduced by permission of Ordnance Survey map on behalf of HMSO. © Crown copyright and database rights (2013). Ordnance Survey Licence.100023865