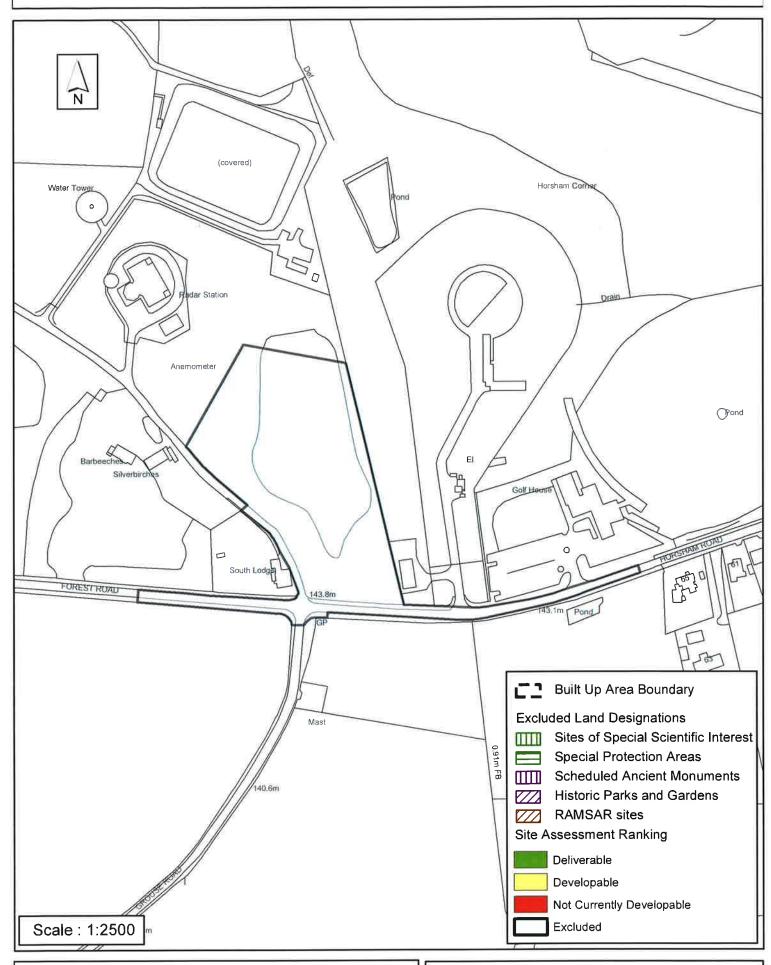

### **Horsham District Council**

Parkside, Chart Way, Horsham West Sussex RH12 1RL.

| Parish                                                                                                                                      | Colgate                     |                  |  |  |  |  |
|---------------------------------------------------------------------------------------------------------------------------------------------|-----------------------------|------------------|--|--|--|--|
| SHLAA Reference SA033                                                                                                                       | Site Name Woodland adjacent | Beedingwood Farm |  |  |  |  |
| Years 1-5 Deliverable  Years 6-10 Developable                                                                                               |                             |                  |  |  |  |  |
| Years 11+                                                                                                                                   | Site Area (ha) 0.3547       | Suitable         |  |  |  |  |
| Not Currently Developable 📝                                                                                                                 | Greenfield/PDL Greenfield   | Available 🔲      |  |  |  |  |
|                                                                                                                                             | Site Total 0                | Achievable       |  |  |  |  |
| 1                                                                                                                                           |                             | Viable           |  |  |  |  |
| Justification                                                                                                                               |                             |                  |  |  |  |  |
| The site is located in an isolated rural location and unrelated to a settlement edge. It is therefore considered Not Currently Developable. |                             |                  |  |  |  |  |
| Excluded Site   Exclusion                                                                                                                   | on Reason                   |                  |  |  |  |  |
| Lapsed PP                                                                                                                                   |                             |                  |  |  |  |  |

# SA - 033 : Woodland adjacent Beedingwood Farm, Colgate

Reproduced by permission of Ordnance Survey map on behalf of HMSO. © Crown copyright and database rights (2013). Ordnance Survey Licence.100023865