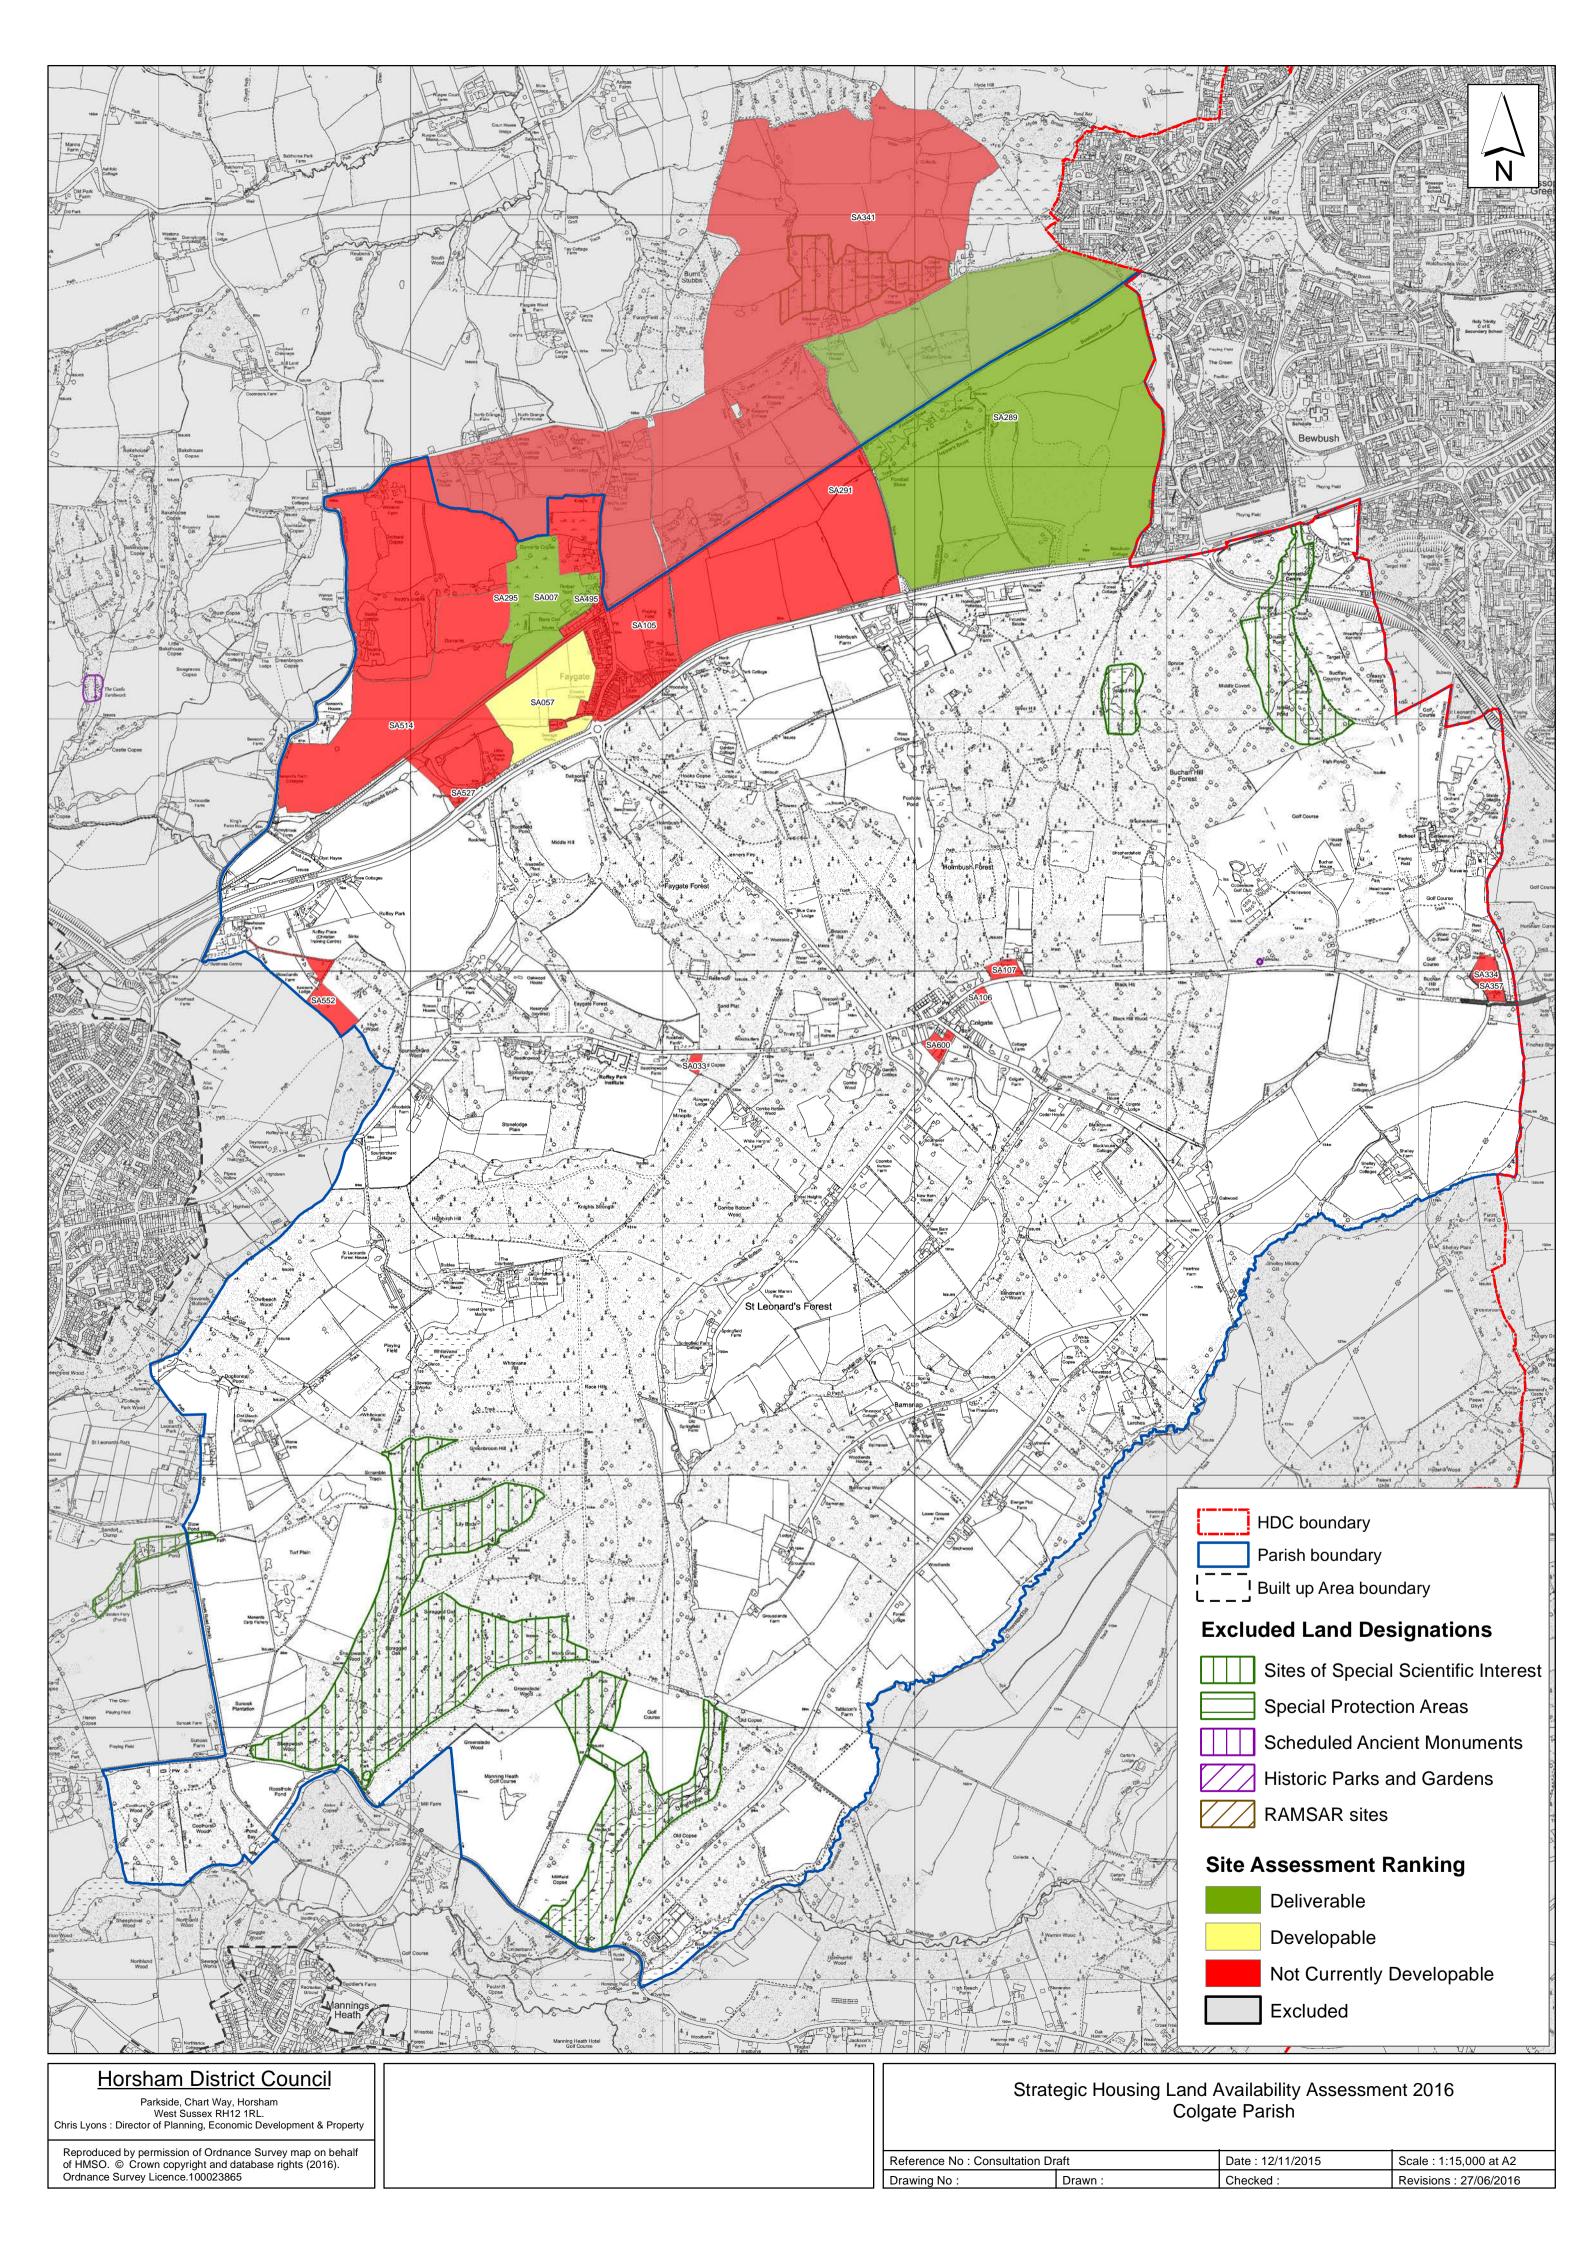

# **Colgate Parish**

SHELAA 2016

# **Colgate Parish**

The following sites have been considered as part of the June 2016 SHELAA Assessment for Colgate Parish. A map depicting the entire site area and summary of each site assessment is included on the following pages.

Please note that the classification of a site is based on the classification of the <u>developable</u> area within that site, therefore if part of a site is considered 'developable' 6-10 years, the whole site would be coloured yellow, however in reality only part of that site may be considered suitable for development.

#### The outcome of the assessment for Colgate Parish is summarised as follows:

| SHELAA<br>Reference | Site Name                                 | Site Address                                                          | Outcome of Assessment                                      | Total<br>Units |
|---------------------|-------------------------------------------|-----------------------------------------------------------------------|------------------------------------------------------------|----------------|
| SA007               | Former Agates Sawmill,<br>Faygate         | Faygate Lane, Faygate                                                 | Green (1-5 Years Deliverable)                              | 88             |
| SA289               | Land West of Bewbush<br>(Kilnwood Vale)   | Crawley                                                               | Green (1-5 Years Deliverable) and (6-10 Years Developable) | 2,349          |
| SA495               | Durrants Village                          | Faygate Lane Faygate                                                  | Green (1-5 Years Deliverable)                              | 17             |
| SA057               | Land at Little Clovers Farm               | Land at Little Clovers Farm,<br>Crawley Road                          | Yellow (11+ Years Developable)                             | 50             |
| SA033               | Woodland adjacent<br>Beedingwood Farm     | East of Beedingwood Farm,<br>Forest Road                              | Not Currently Developable                                  | 0              |
| SA106               | Land at Pine Cottage,<br>Colgate          | Curtilage of Pine Cottage, Forest<br>Road                             | Not Currently Developable                                  | 0              |
| SA107               | Land North of Forest<br>Road, Colgate     | Land to the West of Forest Farm<br>House, Forest Road                 | Not Currently Developable                                  | 0              |
| SA295               | Greater Faygate                           | Strategic Site                                                        | Not Currently Developable                                  | 0              |
| SA334               | Land at Buchan Hill<br>Reservoir, Colgate | Buchan Hill reservoir, Forest Road                                    | Not Currently Developable                                  | 0              |
| SA514               | Cow Barn & Mid Benson's Fields            | Wimland Farm, Faygate                                                 | Not Currently Developable                                  | 0              |
| SA527               | The Cherry Tree                           | Cherry Tree PH, Crawley Road,<br>Faygate, Horsham                     | Not Currently Developable                                  | 0              |
| SA552               | Woodlands Farm                            | Woodlands Farm, Old Crawley<br>Road, Faygate, Horsham, West<br>Sussex | Not Currently Developable                                  | 0              |
| SA600               | Wellsprings Blackhouse<br>Road Colgate    | Blackhouse Road Colgate                                               | Not Currently Developable                                  | 0              |