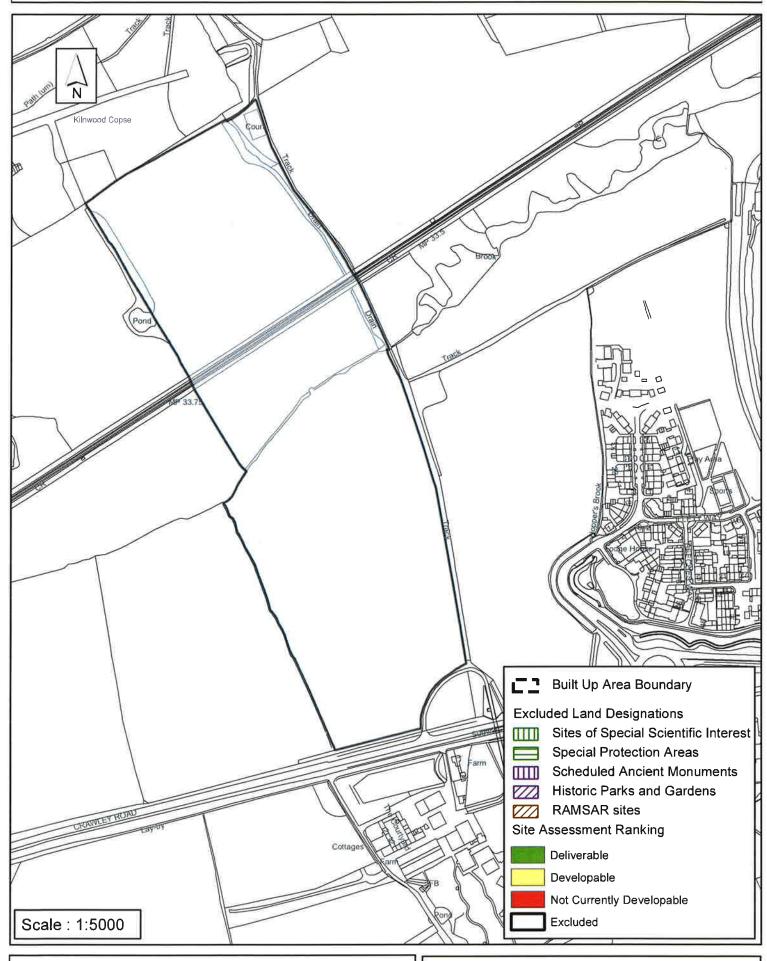

### Horsham District Council

Park North, North Street, Horsham, West Sussex. RH12 1RL Head of Strategic & Community Planning, Jill Scarfield

| Parish C                                                                                                                         | Colgate        |              |                |       |  |  |
|----------------------------------------------------------------------------------------------------------------------------------|----------------|--------------|----------------|-------|--|--|
| SHLAA Reference SA289 S                                                                                                          | ite Name Land  | West of Bewk | oush (Kilnwood | Vale) |  |  |
| Years 1-5 Deliverable ✓ Site Address Crawley Road Years 6-10 Developable ✓                                                       |                |              |                |       |  |  |
| Years 11+ ✓                                                                                                                      | Site Area (ha) | 117          | Suitable       | •     |  |  |
| Not Currently Developable                                                                                                        | Greenfield/PDL | . Greenfield | Available      | •     |  |  |
|                                                                                                                                  | Site Total     | 2349         | Achievable     |       |  |  |
|                                                                                                                                  |                |              | Viable         | •     |  |  |
| Justification                                                                                                                    |                |              |                |       |  |  |
| development of 2500 homes has been granted (DC/10/1612) and construction is now underway with completion anticipated by 2027/28. |                |              |                |       |  |  |
| Excluded Site                                                                                                                    | Reason         |              |                |       |  |  |
| Lapsed PP                                                                                                                        |                |              |                |       |  |  |

#### SA - 289: Land West of Bewbush

Reproduced by permission of Ordnance Survey map on behalf of HMSO. © Crown copyright and database rights (2012). Ordnance Survey Licence.100023865