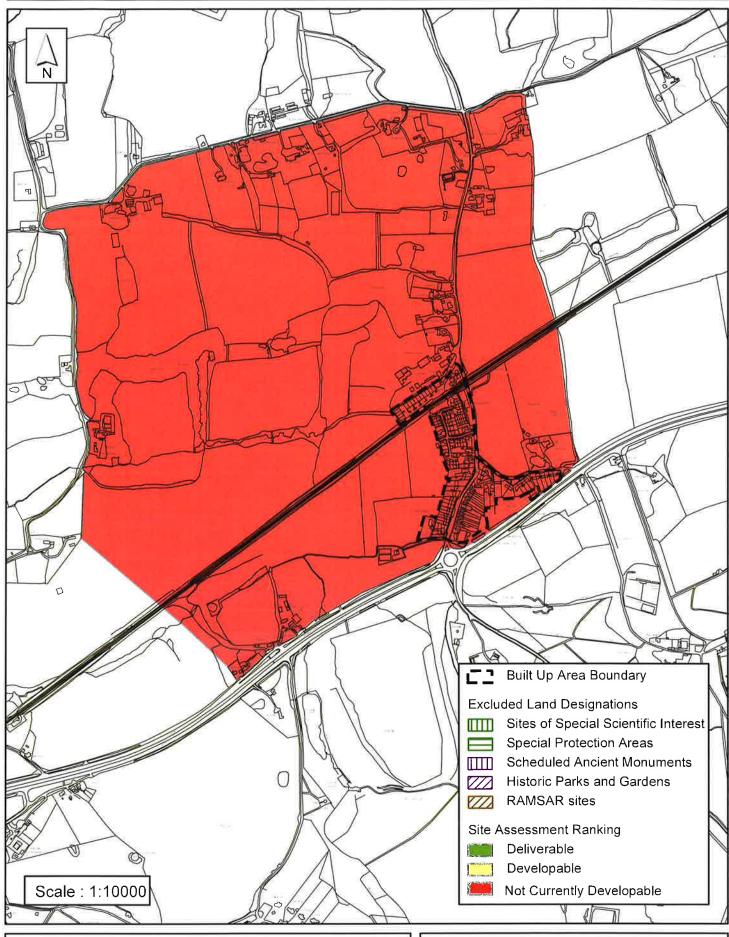

### Horsham District Council

Parkside, Chart Way, Horsham West Sussex RH12 1RL.

| Parish                                                                                                                                     | Colgate                                          |                  |                    |               |  |
|--------------------------------------------------------------------------------------------------------------------------------------------|--------------------------------------------------|------------------|--------------------|---------------|--|
| SHLAA Reference SA295 Site Name Greater Faygate                                                                                            |                                                  |                  |                    |               |  |
| Years 1-5 Deliverable                                                                                                                      |                                                  |                  |                    |               |  |
| Years 11+                                                                                                                                  | ☐ Site Area (ha)                                 | 140              | Suitable           | П             |  |
| Not Currently Developable                                                                                                                  | ✓ Greenfield/PDL                                 | Greenfield       | Available          |               |  |
|                                                                                                                                            | Site Total                                       | 0                | Achievable         |               |  |
| Justification                                                                                                                              |                                                  |                  | Viable             |               |  |
| The site surrounds the existing                                                                                                            |                                                  | 1 . 1.1 . 1      |                    | L: £ 4L.      |  |
| adverse visual impact on the a<br>road network. The site is not b<br>site. The site is also in an Airp<br>factors the site is not consider | peing actively promoted<br>ort Safeguarding zone | by any developer | r, limiting availa | bility of the |  |
| Excluded Site  Exclu                                                                                                                       | sion Reason                                      |                  |                    |               |  |
| Lapsed PP                                                                                                                                  |                                                  |                  |                    |               |  |

# SA - 295 : Greater Faygate

Reproduced by permission of Ordnance Survey map on behalf of HMSO. © Crown copyright and database rights (2012). Ordnance Survey Licence.100023865