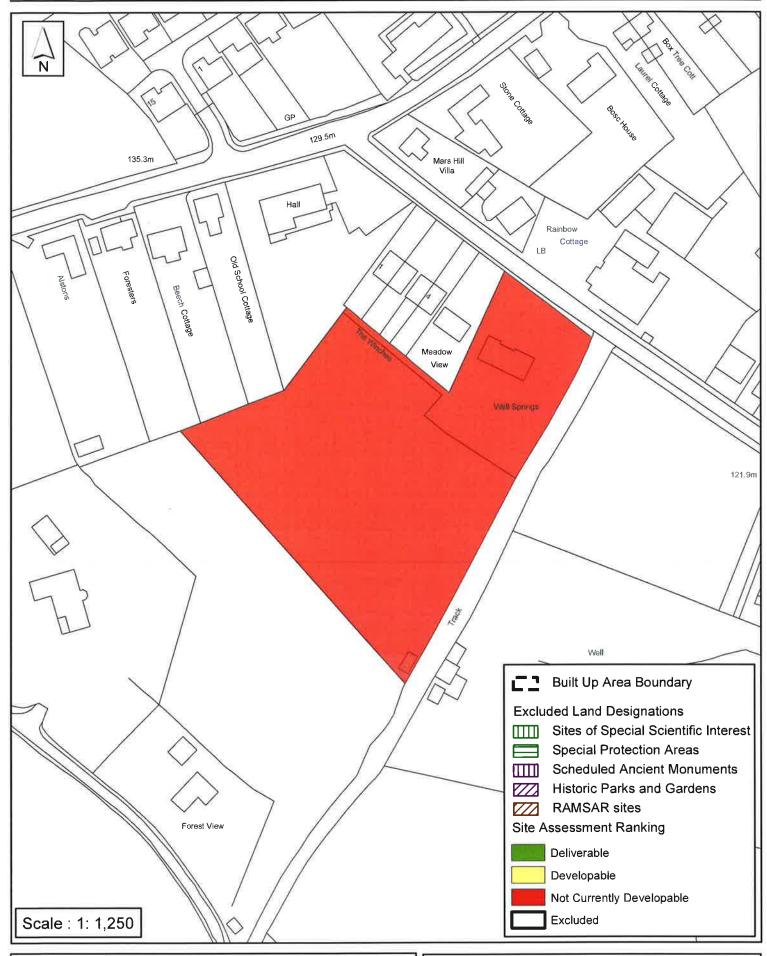

### **Horsham District Council**

Parkside, Chart Way, Horsham West Sussex RH12 1RL.

| Parish (                                                            | Colgate                                        |                            |
|---------------------------------------------------------------------|------------------------------------------------|----------------------------|
| SHLAA Reference SA552 S                                             | Site Name Woodlands Farm                       |                            |
| Years 1-5 Deliverable  Years 6-10 Developable                       | Site Address Woodlands Farm<br>Horsham, West S |                            |
| Years 11+                                                           | Site Area (ha) 3.3                             | Suitable                   |
| Not Currently Developable 🗹                                         | Greenfield/PDL Both                            | Available                  |
|                                                                     | Site Total 0                                   | Achievable                 |
| Justification                                                       |                                                | Viable                     |
| The site is in an isolated location, and Not Currently Developable. | unrelated to a settlement edge. It             | s considered unsustainable |
| Excluded Site                                                       | Reason                                         |                            |
| Lapsed PP                                                           |                                                |                            |

# SA - 552: Woodlands Farm, Faygate, Colgate

Reproduced by permission of Ordnance Survey map on behalf of HMSO. © Crown copyright and database rights (2015). Ordnance Survey Licence.100023865

Date: 24/10/2015