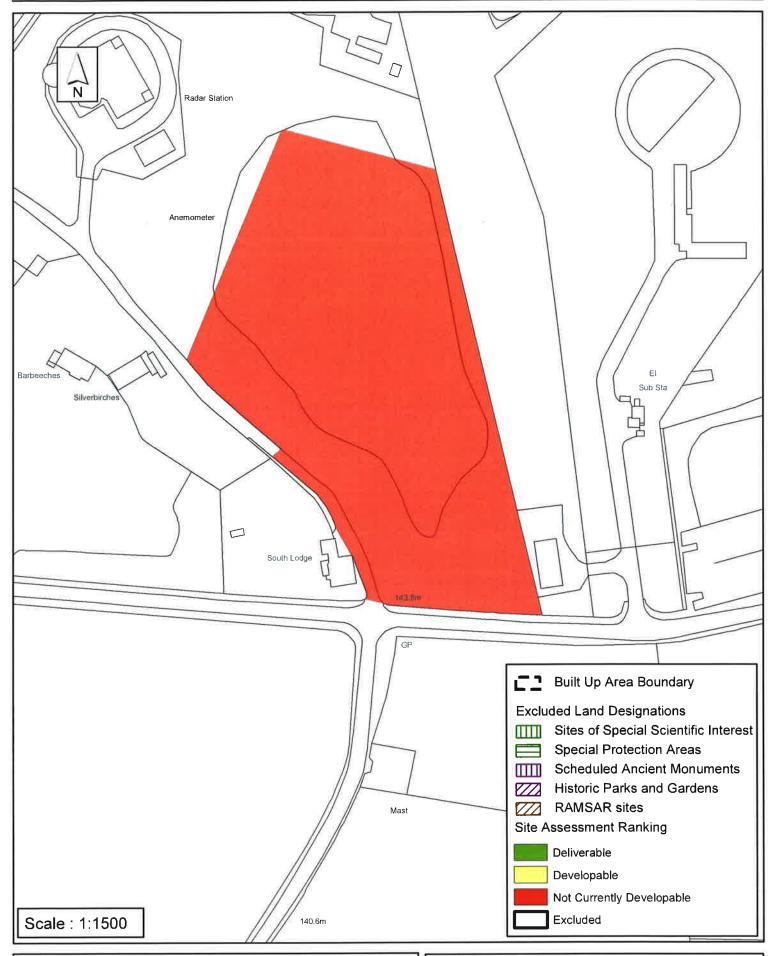

### Horsham District Council

Park North, North Street, Horsham, West Sussex. RH12 1RL Head of Strategic & Community Planning, Jill Scarfield

| Parish                                                                                                                                                                                                                                                                         | Colgate          |                 |            |          |  |
|--------------------------------------------------------------------------------------------------------------------------------------------------------------------------------------------------------------------------------------------------------------------------------|------------------|-----------------|------------|----------|--|
| SHLAA Reference SA106                                                                                                                                                                                                                                                          | Site Name Land a | t Pine Cottage, | Colgate    |          |  |
| Years 1-5 Deliverable Site Address Pine Cottage, Forest Road, Colgate Years 6-10 Developable                                                                                                                                                                                   |                  |                 |            |          |  |
| Years 11+                                                                                                                                                                                                                                                                      | Site Area (ha)   | 0.26            | Suitable   |          |  |
| Not Currently Developable <b>✓</b>                                                                                                                                                                                                                                             | Greenfield/PDL   | Greenfield =    | Available  | <b>✓</b> |  |
|                                                                                                                                                                                                                                                                                | Site Total       | 0               | Achievable |          |  |
| Justification                                                                                                                                                                                                                                                                  |                  |                 | Viable     |          |  |
| This site is not considered suitable for development as it is not located close to services and facilities. The site is in the AONB, and there is potential for a negative impact on this nationally designated landscape that would perpetuate unsustainable travel patterns. |                  |                 |            |          |  |
| Excluded Site  Exclusio                                                                                                                                                                                                                                                        | n Reason         |                 |            |          |  |
| Lapsed PP                                                                                                                                                                                                                                                                      |                  |                 |            |          |  |

## SA - 106: Land at Pine Cottage, Forest Road, Colgate

Reproduced by permission of Ordnance Survey map on behalf of HMSO. © Crown copyright and database rights (2015). Ordnance Survey Licence.100023865