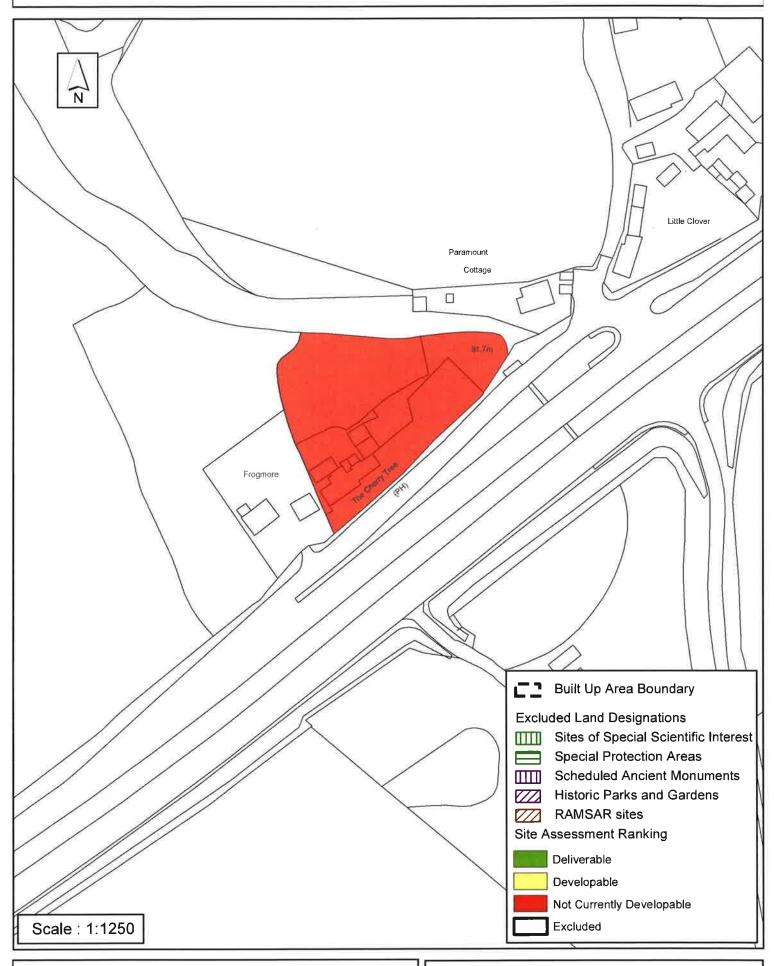

## **Horsham District Council**

Parkside, Chart Way, Horsham West Sussex RH12 1RL,

| Parish (                                                                                                                                                   | Colgate                                       |            |              |  |  |
|------------------------------------------------------------------------------------------------------------------------------------------------------------|-----------------------------------------------|------------|--------------|--|--|
| SHLAA Reference SA527 S                                                                                                                                    | Site Name The Cherry Tree                     |            |              |  |  |
| Years 1-5 Deliverable Years 6-10 Developable                                                                                                               | Site Address Cherry Tree PH,<br>Crawley Road, |            |              |  |  |
| Years 11+                                                                                                                                                  | Site Area (ha)                                | Suitable   |              |  |  |
| Not Currently Developable 🗸                                                                                                                                | Greenfield/PDL                                | Available  | $\checkmark$ |  |  |
|                                                                                                                                                            | Site Total 0                                  | Achievable |              |  |  |
|                                                                                                                                                            |                                               | Viable     |              |  |  |
| Justification                                                                                                                                              |                                               |            |              |  |  |
| The site is in an isolated rural location adjacent to a busy highway. It is also a listed building. As such it is considered not suitable for development. |                                               |            |              |  |  |
| Excluded Site   Exclusion                                                                                                                                  | n Reason                                      |            |              |  |  |
| Lapsed PP                                                                                                                                                  |                                               |            |              |  |  |

# SA - 527: The Cherry Tree, Colgate

Reproduced by permission of Ordnance Survey map on behalf of HMSO. © Crown copyright and database rights (2015). Ordnance Survey Licence.100023865

Date: 24/10/2015

Revision: