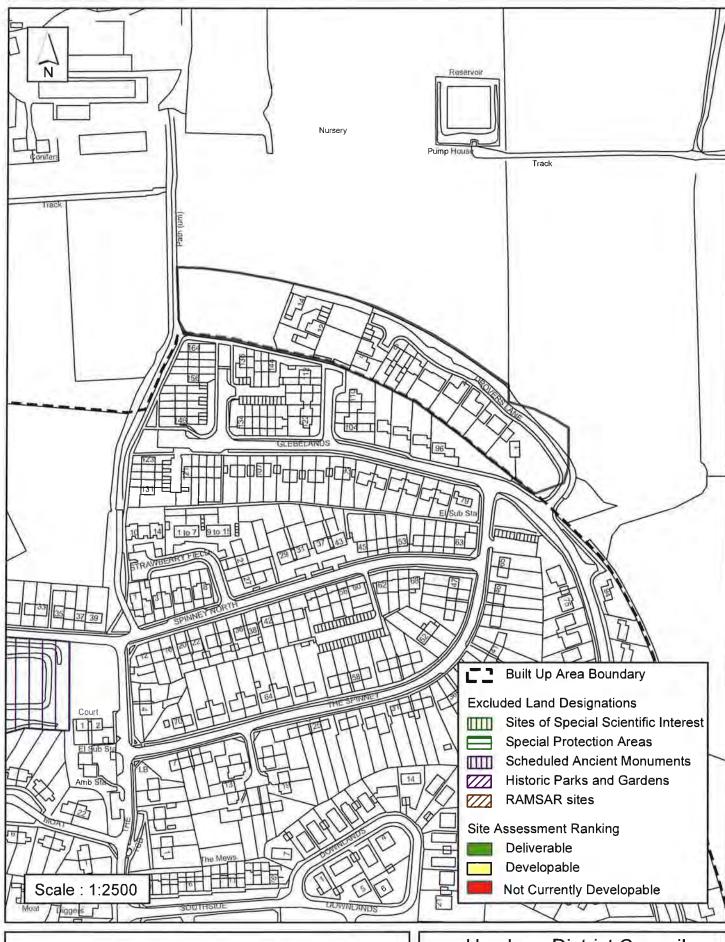

#### Horsham District Council

Parkside, Chart Way, Horsham West Sussex RH12 1RL.

| Parish                                                                                                                                                                                                                                                                                                                                                                                                                                                                                                                                                                                                                                                                                                                                                            | Pulborough      |                    |            |   |  |
|-------------------------------------------------------------------------------------------------------------------------------------------------------------------------------------------------------------------------------------------------------------------------------------------------------------------------------------------------------------------------------------------------------------------------------------------------------------------------------------------------------------------------------------------------------------------------------------------------------------------------------------------------------------------------------------------------------------------------------------------------------------------|-----------------|--------------------|------------|---|--|
| SHLAA Reference SA588 S                                                                                                                                                                                                                                                                                                                                                                                                                                                                                                                                                                                                                                                                                                                                           | ite Name Land   | off Glebelands     |            |   |  |
| Years 1-5 Deliverable  Years 6-10 Developable  ✓                                                                                                                                                                                                                                                                                                                                                                                                                                                                                                                                                                                                                                                                                                                  | Site Address La | and off Glebelands | 5          |   |  |
| Years 11+                                                                                                                                                                                                                                                                                                                                                                                                                                                                                                                                                                                                                                                                                                                                                         | Site Area (ha)  | 0.7                | Suitable   | • |  |
| Not Currently Developable                                                                                                                                                                                                                                                                                                                                                                                                                                                                                                                                                                                                                                                                                                                                         | Greenfield/PDL  | Greenfield         | Available  | • |  |
|                                                                                                                                                                                                                                                                                                                                                                                                                                                                                                                                                                                                                                                                                                                                                                   | Site Total      | 20                 | Achievable |   |  |
| Justification                                                                                                                                                                                                                                                                                                                                                                                                                                                                                                                                                                                                                                                                                                                                                     |                 |                    | Viable     |   |  |
| The site is identified for approximately 20 dwellings in the emerging Pulborough Neighbourhood Plan. Whilst in a countryside location, the site is contiguous with the settlement edge of Pulborough and has relativley few constraints, meaning the principle of development in this location is acceptable if allocated through the emerging Neighbourhood Development Plan. Development of the whole site would have an adverse impact on the established landscape character of the area, however a small amount of development may be possible if development is contained within the existing structural landscaping on the boundaries of the site. A Landscape and Visual Impact Assessment would be a mandatory requirement for development on this site. |                 |                    |            |   |  |
| Excluded Site                                                                                                                                                                                                                                                                                                                                                                                                                                                                                                                                                                                                                                                                                                                                                     | Reason          |                    |            |   |  |
| Lapsed PP Date                                                                                                                                                                                                                                                                                                                                                                                                                                                                                                                                                                                                                                                                                                                                                    |                 |                    |            |   |  |

## SA-588: Land off Glebelands, Pulborough

Reproduced by permission of Ordnance Survey map on behalf of HMSO. © Crown copyright and database rights (2016). Ordnance Survey Licence.100023865

Date: 14/04/2016