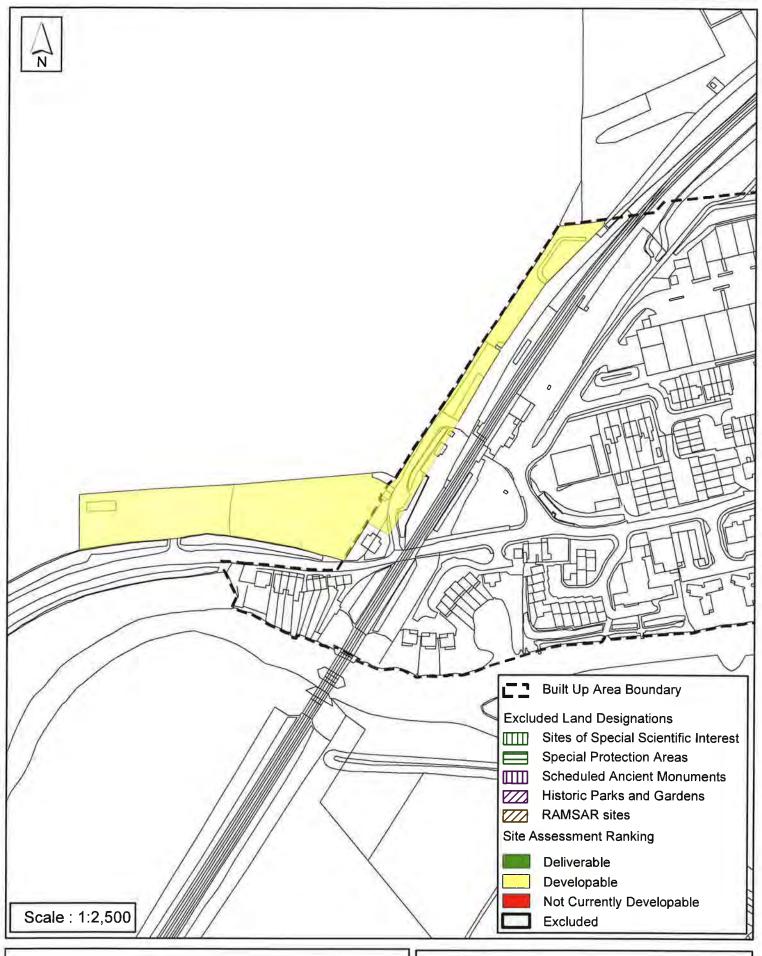

#### **Horsham District Council**

Parkside, Chart Way, Horsham West Sussex RH12 1RL.

| Parish F                                                                                                          | Pulborough             |                      |                 |              |
|-------------------------------------------------------------------------------------------------------------------|------------------------|----------------------|-----------------|--------------|
| SHLAA Reference SA112 S                                                                                           | i <b>te Name</b> Stane | Street Nurserie      | s/Green Den     | e Nursery    |
| Years 1-5 Deliverable  Years 6-10 Developable                                                                     | Site Address St        | ane Street, Pulbo    | rough           |              |
| Years 11+ ✓                                                                                                       | Site Area (ha)         | 5                    | Suitable        | ✓            |
| Not Currently Developable                                                                                         | Greenfield/PDL         | Both                 | Available       | ✓            |
|                                                                                                                   | Site Total             | 25                   | Achievable      |              |
| Justification                                                                                                     |                        |                      | Viable          |              |
| Developmment Plan. The site also<br>site is considered a long term pros<br>site to become available as it is stil | pect for developme     | ent factoring in the | e time it would | take for the |
| Excluded Site                                                                                                     | Reason                 |                      |                 |              |
| Lapsed PP                                                                                                         |                        |                      |                 |              |

### SA-593: Land off Stopham Road, Pulborough

Reproduced by permission of Ordnance Survey map on behalf of HMSO. © Crown copyright and database rights (2016). Ordnance Survey Licence.100023865

Date: 14/04/2016