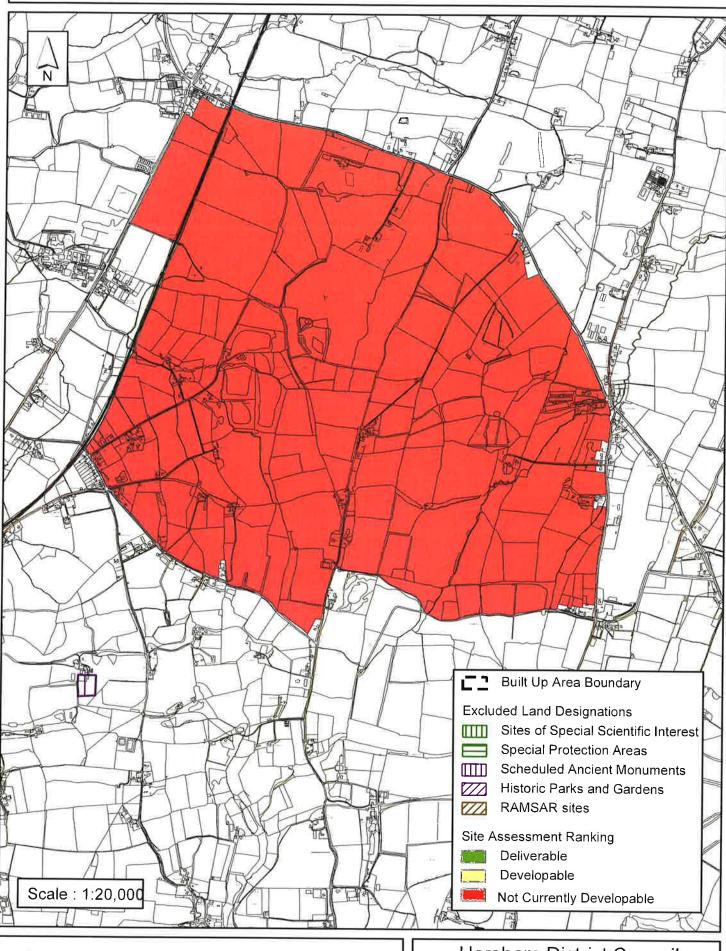

#### **Horsham District Council**

Parkside, Chart Way, Horsham West Sussex RH12 1RL.

| Parish                                                                                                                                                                                                                                                                                                                                                                                                                                                                                                                                                                                                                              | Pulborough                                           |                          |  |  |  |  |
|-------------------------------------------------------------------------------------------------------------------------------------------------------------------------------------------------------------------------------------------------------------------------------------------------------------------------------------------------------------------------------------------------------------------------------------------------------------------------------------------------------------------------------------------------------------------------------------------------------------------------------------|------------------------------------------------------|--------------------------|--|--|--|--|
| SHLAA Reference SA294                                                                                                                                                                                                                                                                                                                                                                                                                                                                                                                                                                                                               | Site Name Land between Adve                          | ersane and North Heath   |  |  |  |  |
| Years 1-5 Deliverable                                                                                                                                                                                                                                                                                                                                                                                                                                                                                                                                                                                                               |                                                      |                          |  |  |  |  |
| Years 6-10 Developable ☐ Years 11+ ☐ Not Currently Developable ☑                                                                                                                                                                                                                                                                                                                                                                                                                                                                                                                                                                    | Site Area (ha) Approx. 15  Greenfield/PDL Greenfield | Suitable     Available □ |  |  |  |  |
| •                                                                                                                                                                                                                                                                                                                                                                                                                                                                                                                                                                                                                                   | Site Total 0                                         | Achievable               |  |  |  |  |
| Justification                                                                                                                                                                                                                                                                                                                                                                                                                                                                                                                                                                                                                       |                                                      | Viable $\square$         |  |  |  |  |
| The site was identified as a broad location and potential Strategic Site option in the 'Leading Change in Partnership' consultation document 2009. Since 2009, further Sustainability Appraisal work has been carried out on this site. The site is located on the A29 and concerns have been raised about the addition of junctions on to this road. The site is also subject to surface water flooding. Part of the site is being promoted by a developer indicating the site's availability, however due to the large scale mitigation required on this site, it is not considered suitable for development at the present time. |                                                      |                          |  |  |  |  |
| Excluded Site   Exclusio                                                                                                                                                                                                                                                                                                                                                                                                                                                                                                                                                                                                            | on Reason                                            |                          |  |  |  |  |
| Lapsed PP 🔲 Date                                                                                                                                                                                                                                                                                                                                                                                                                                                                                                                                                                                                                    |                                                      |                          |  |  |  |  |

#### SA - 294: Adversane/North Heath

Reproduced by permission of Ordnance Survey map on behalf of HMSO. © Crown copyright and database rights (2013). Ordnance Survey Licence.100023865