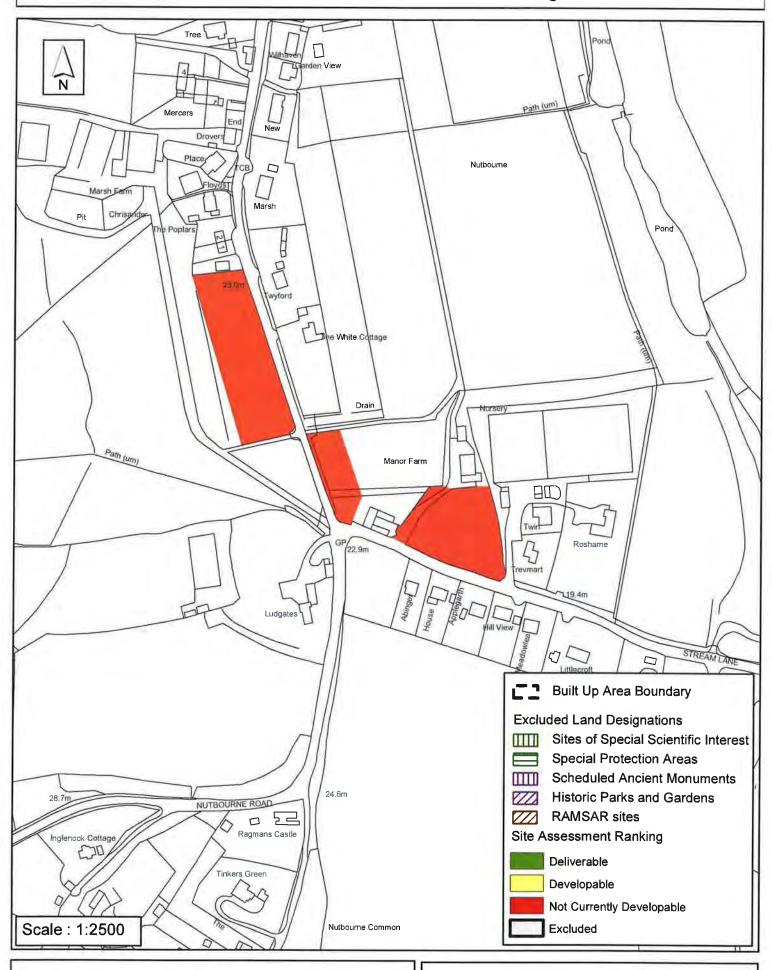

#### **Horsham District Council**

Parkside, Chart Way, Horsham West Sussex RH12 1RL.

| Parish Pulborough                                                                            |                                              |                              |  |  |  |
|----------------------------------------------------------------------------------------------|----------------------------------------------|------------------------------|--|--|--|
| SHLAA Reference SA042 Site Name 3 Sites at Manor Farm, Nutbourne                             |                                              |                              |  |  |  |
| Years 1-5 Deliverable Site Address Manor Farm, Nutbourne, Pulborough, Years 6-10 Developable |                                              |                              |  |  |  |
| Years 11+ ☐ Not Currently Developable ✓                                                      | Site Area (ha) 0.8                           | Suitable                     |  |  |  |
| The second public v                                                                          | Greenfield/PDL Greenfield Site Total 0       | Available   Achievable       |  |  |  |
|                                                                                              | One rotal                                    | Viable                       |  |  |  |
| Justification                                                                                |                                              | Viable                       |  |  |  |
| considered 'Not Currently Develo                                                             | rural location and unrelated to a se pable'. | mement edge. It is therefore |  |  |  |
| Excluded Site                                                                                | n Reason                                     |                              |  |  |  |
| Lapsed PP Date                                                                               |                                              |                              |  |  |  |

## SA - 042 : 3 sites at Manor Farm, Nutbourne, Pulborough

Reproduced by permission of Ordnance Survey map on behalf of HMSO. © Crown copyright and database rights (2015). Ordnance Survey Licence.100023865