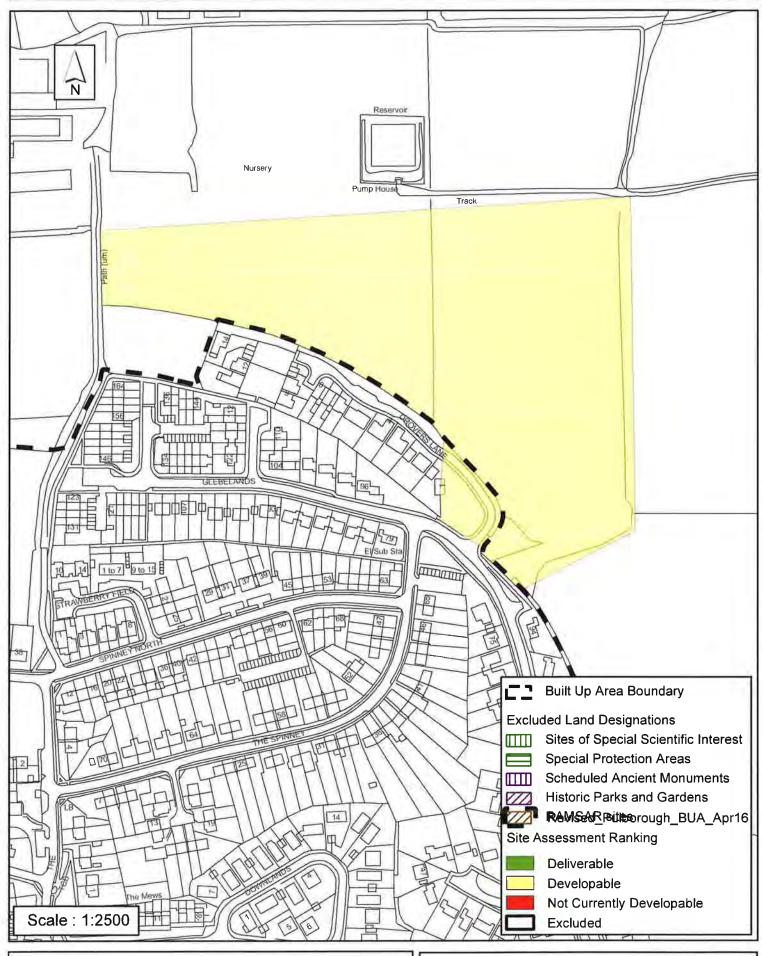

#### Horsham District Council

Parkside, Chart Way, Horsham West Sussex RH12 1RL.

| Parish                                                                                                                                                                                                                                                                                                                                                                                                                                                                                                                                                                                                                                                                                                                                                            | Pulborough      |                    |            |   |  |
|-------------------------------------------------------------------------------------------------------------------------------------------------------------------------------------------------------------------------------------------------------------------------------------------------------------------------------------------------------------------------------------------------------------------------------------------------------------------------------------------------------------------------------------------------------------------------------------------------------------------------------------------------------------------------------------------------------------------------------------------------------------------|-----------------|--------------------|------------|---|--|
| SHLAA Reference SA588 S                                                                                                                                                                                                                                                                                                                                                                                                                                                                                                                                                                                                                                                                                                                                           | ite Name Land   | off Glebelands     |            |   |  |
| Years 1-5 Deliverable  Years 6-10 Developable  ✓                                                                                                                                                                                                                                                                                                                                                                                                                                                                                                                                                                                                                                                                                                                  | Site Address La | and off Glebelands | 5          |   |  |
| Years 11+                                                                                                                                                                                                                                                                                                                                                                                                                                                                                                                                                                                                                                                                                                                                                         | Site Area (ha)  | 0.7                | Suitable   | • |  |
| Not Currently Developable                                                                                                                                                                                                                                                                                                                                                                                                                                                                                                                                                                                                                                                                                                                                         | Greenfield/PDL  | Greenfield         | Available  | • |  |
|                                                                                                                                                                                                                                                                                                                                                                                                                                                                                                                                                                                                                                                                                                                                                                   | Site Total      | 20                 | Achievable |   |  |
| Justification                                                                                                                                                                                                                                                                                                                                                                                                                                                                                                                                                                                                                                                                                                                                                     |                 |                    | Viable     |   |  |
| The site is identified for approximately 20 dwellings in the emerging Pulborough Neighbourhood Plan. Whilst in a countryside location, the site is contiguous with the settlement edge of Pulborough and has relativley few constraints, meaning the principle of development in this location is acceptable if allocated through the emerging Neighbourhood Development Plan. Development of the whole site would have an adverse impact on the established landscape character of the area, however a small amount of development may be possible if development is contained within the existing structural landscaping on the boundaries of the site. A Landscape and Visual Impact Assessment would be a mandatory requirement for development on this site. |                 |                    |            |   |  |
| Excluded Site                                                                                                                                                                                                                                                                                                                                                                                                                                                                                                                                                                                                                                                                                                                                                     | Reason          |                    |            |   |  |
| Lapsed PP Date                                                                                                                                                                                                                                                                                                                                                                                                                                                                                                                                                                                                                                                                                                                                                    |                 |                    |            |   |  |

## SA-588: Land off Glebelands, Pulborough

Reproduced by permission of Ordnance Survey map on behalf of HMSO. © Crown copyright and database rights (2016). Ordnance Survey Licence.100023865

Date: 14/04/2016