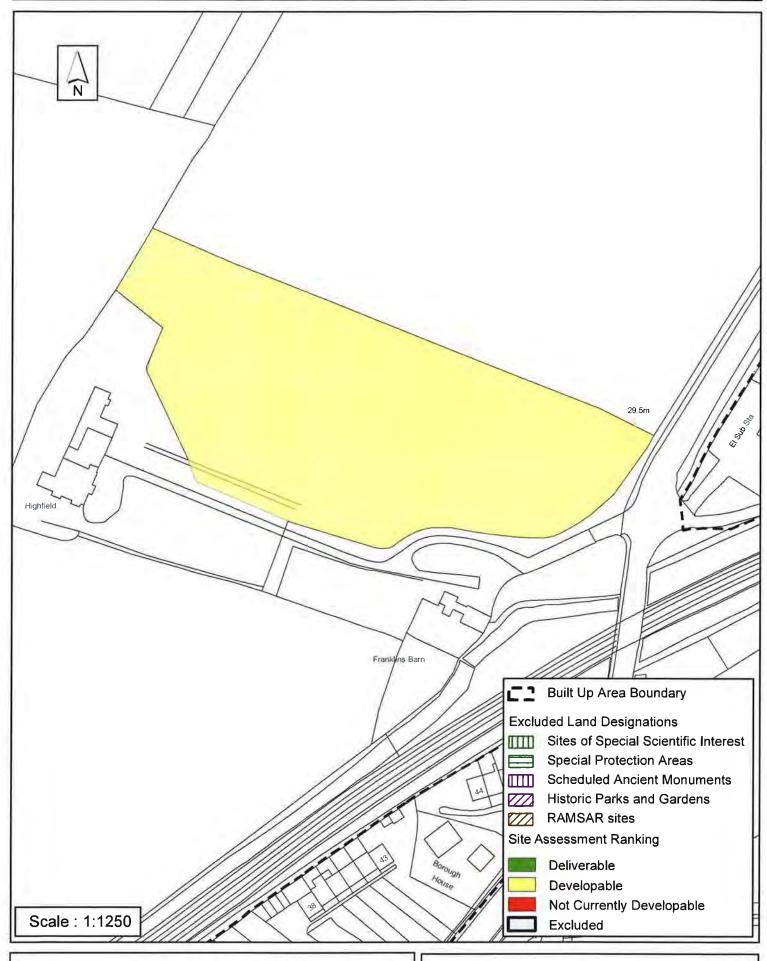

#### Horsham District Council

| Parish                                                                                                                                                                                                                                                                                                                                                                                                                                       | Pulborough                |                                  |  |  |  |  |
|----------------------------------------------------------------------------------------------------------------------------------------------------------------------------------------------------------------------------------------------------------------------------------------------------------------------------------------------------------------------------------------------------------------------------------------------|---------------------------|----------------------------------|--|--|--|--|
| SHLAA Reference SA556                                                                                                                                                                                                                                                                                                                                                                                                                        | Site Name Land at Highfie | elds                             |  |  |  |  |
| Years 1-5 Deliverable Years 6-10 Developable                                                                                                                                                                                                                                                                                                                                                                                                 | Site Address Land at High | fields, Stane Street, Pulborough |  |  |  |  |
| Years 11+                                                                                                                                                                                                                                                                                                                                                                                                                                    | Site Area (ha) 0.98       | Suitable 🗾                       |  |  |  |  |
| Not Currently Developable                                                                                                                                                                                                                                                                                                                                                                                                                    | Greenfield/PDL Greenfield |                                  |  |  |  |  |
|                                                                                                                                                                                                                                                                                                                                                                                                                                              | Site Total 25             | Achievable                       |  |  |  |  |
| Justification                                                                                                                                                                                                                                                                                                                                                                                                                                |                           | Viable                           |  |  |  |  |
| The site abuts a recent permission for 103 dwellings (DC/11/0952) and as such is contiguous with the settlement edge of Pulborough. A small amount of development may be available in the longe term provided that access could be provided through the 'Land North of Highfield' development. It is unlikely therefore that development could commence before this site is built out, meaning the site is considered developable 11+ years. |                           |                                  |  |  |  |  |
| Excluded Site 🗆 Exclusi                                                                                                                                                                                                                                                                                                                                                                                                                      | ion Reason                |                                  |  |  |  |  |
| Lapsed PP   Date                                                                                                                                                                                                                                                                                                                                                                                                                             |                           |                                  |  |  |  |  |

## SA556: Land at Highfields, Pulborough

Reproduced by permission of Ordnance Survey map on behalf of HMSO. © Crown copyright and database rights (2015). Ordnance Survey Licence.100023865

Date: 04/11/2015