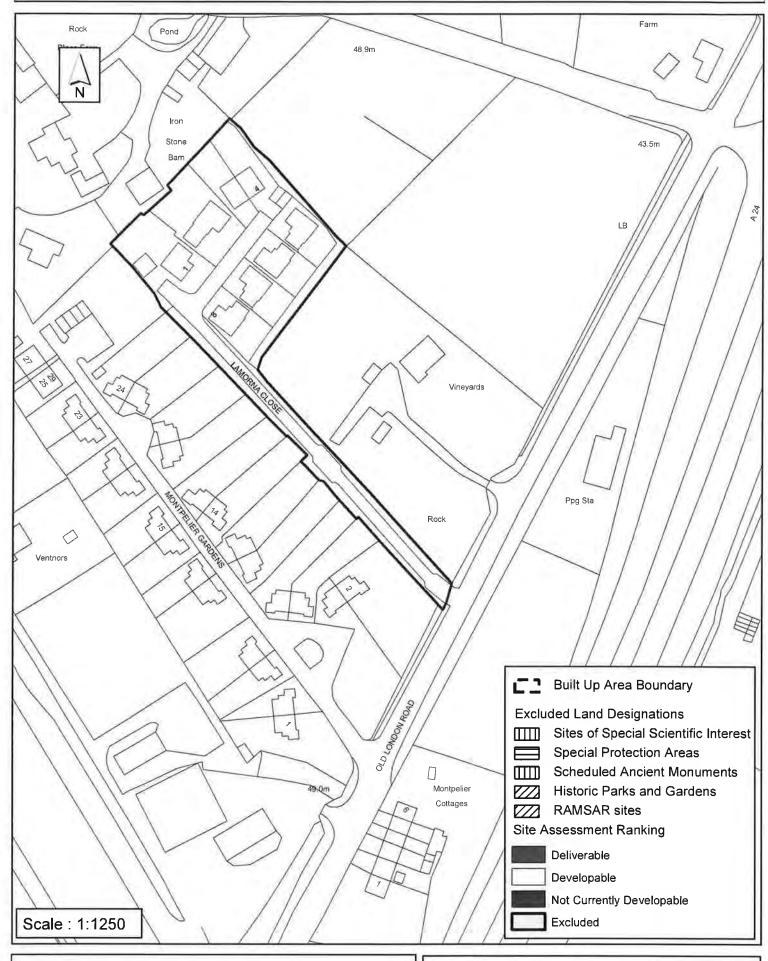

## Sites submitted to the SHELAA for Pulborough Parish but excluded from further assessment:

| SHELAA<br>Reference | Site Name                         | Site Address                                  | Outcome of Assessment                                                                                                                                           |
|---------------------|-----------------------------------|-----------------------------------------------|-----------------------------------------------------------------------------------------------------------------------------------------------------------------|
| SA062               | Hardham Mill Business<br>Park     | London Road, Hardham                          | This site is considered for commercial use and is therefore excluded from the residential assessment. NO MAP                                                    |
| SA079               | Land at North<br>Glebelands       | Pulborough                                    | COMPLETE Erection of 13 dwellings 4 x 5 bed detached houses, 1 x 4 bed detached house, 3 x 3 bed terraced houses, and 5 x 2 bed detached bungalows (DC/10/0375) |
| SA111               | Stane Street Nurseries            | Stane Street Nurseries,<br>Pulborough         | Duplicate of SA112.                                                                                                                                             |
| SA113               | Oddstones, Stane<br>Street        | Stane Street, Pulborough                      | COMPLETE                                                                                                                                                        |
| SA172               | Broomers Hill Park                | Pulborough                                    | This site is considered for commercial use and is therefore excluded from the residential assessment. NO MAP                                                    |
| SA223               | Haybourne Old Farm<br>(Barns 3-5) | Blackgate Lane,<br>Pulborough                 | This site is considered for commercial use and is therefore excluded from the residential assessment. NO MAP                                                    |
| SA235               | Longlands                         | West Chiltington Road,<br>Pulborough          | The potential yield of the site falls below the required SHELAA threshold of 6 dwellings                                                                        |
| SA256               | Green Meadows                     | Old Mill Place,<br>Pulborough                 | COMPLETE                                                                                                                                                        |
| SA257               | 15 The Spinney                    | Pulborough                                    | The potential yield of the site falls below the required SHELAA threshold of 6 dwellings                                                                        |
| SA301               | Riverside Concrete                | Pulborough                                    | COMPLETE Demolition of Downsview, erection of 146 dwellings (DC/04/2763)                                                                                        |
| SA398               | Calluna Nyetimber                 | Nyetimber Lane West<br>Chiltington Pulborough | COMPLETE                                                                                                                                                        |
| SA399               | Lamourna                          | Old London Road<br>Washington Pulborough      | COMPLETE                                                                                                                                                        |
| SA407               | Pulborough Field                  | Pulborough Field                              | No information available to assess the site. NO MAP                                                                                                             |
| SA451               | Northwood Forestry                | Goose Green Lane,<br>Pulborough               | The site has been considered for commercial use and is therefore excluded from the residential assessment                                                       |