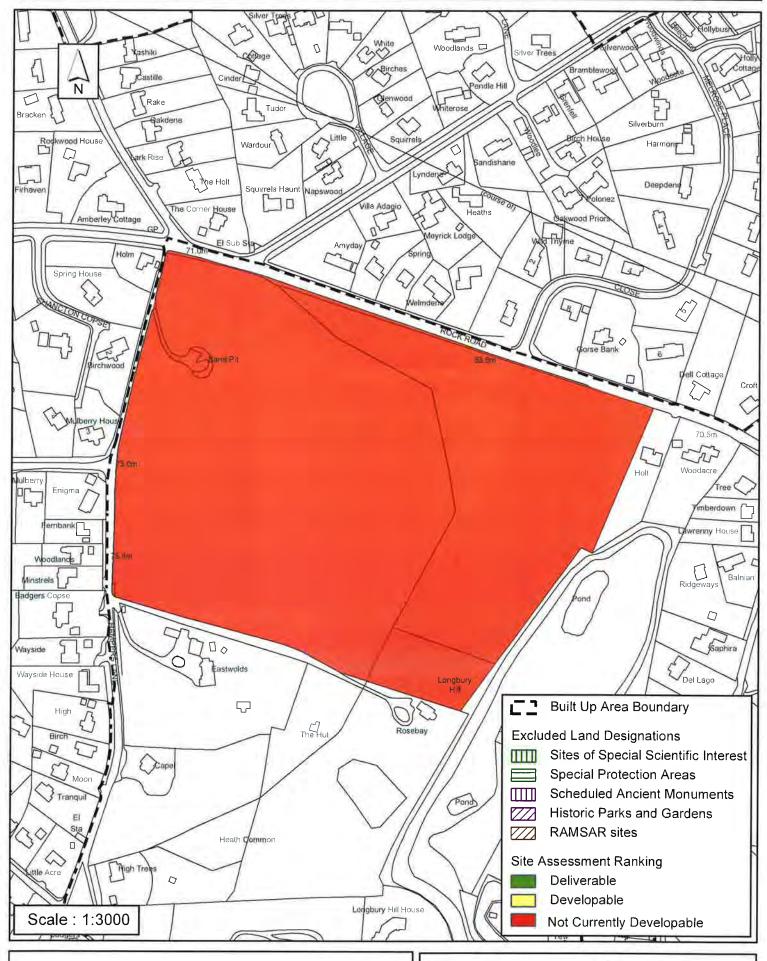

#### **Horsham District Council**

Parkside, Chart Way, Horsham West Sussex RH12 1RL.

| Parish                                                                                                                                                                                                                                                                                                                                                                                                                                                                                                                                                                                                                              | Pulborough                                           |                          |  |  |  |  |
|-------------------------------------------------------------------------------------------------------------------------------------------------------------------------------------------------------------------------------------------------------------------------------------------------------------------------------------------------------------------------------------------------------------------------------------------------------------------------------------------------------------------------------------------------------------------------------------------------------------------------------------|------------------------------------------------------|--------------------------|--|--|--|--|
| SHLAA Reference SA294                                                                                                                                                                                                                                                                                                                                                                                                                                                                                                                                                                                                               | Site Name Land between Adve                          | ersane and North Heath   |  |  |  |  |
| Years 1-5 Deliverable                                                                                                                                                                                                                                                                                                                                                                                                                                                                                                                                                                                                               |                                                      |                          |  |  |  |  |
| Years 6-10 Developable ☐ Years 11+ ☐ Not Currently Developable ☑                                                                                                                                                                                                                                                                                                                                                                                                                                                                                                                                                                    | Site Area (ha) Approx. 15  Greenfield/PDL Greenfield | Suitable     Available □ |  |  |  |  |
| •                                                                                                                                                                                                                                                                                                                                                                                                                                                                                                                                                                                                                                   | Site Total 0                                         | Achievable               |  |  |  |  |
| Justification                                                                                                                                                                                                                                                                                                                                                                                                                                                                                                                                                                                                                       |                                                      | Viable $\square$         |  |  |  |  |
| The site was identified as a broad location and potential Strategic Site option in the 'Leading Change in Partnership' consultation document 2009. Since 2009, further Sustainability Appraisal work has been carried out on this site. The site is located on the A29 and concerns have been raised about the addition of junctions on to this road. The site is also subject to surface water flooding. Part of the site is being promoted by a developer indicating the site's availability, however due to the large scale mitigation required on this site, it is not considered suitable for development at the present time. |                                                      |                          |  |  |  |  |
| Excluded Site   Exclusio                                                                                                                                                                                                                                                                                                                                                                                                                                                                                                                                                                                                            | on Reason                                            |                          |  |  |  |  |
| Lapsed PP 🔲 Date                                                                                                                                                                                                                                                                                                                                                                                                                                                                                                                                                                                                                    |                                                      |                          |  |  |  |  |

#### SA - 294: Adversane/North Heath

Reproduced by permission of Ordnance Survey map on behalf of HMSO. © Crown copyright and database rights (2013). Ordnance Survey Licence.100023865