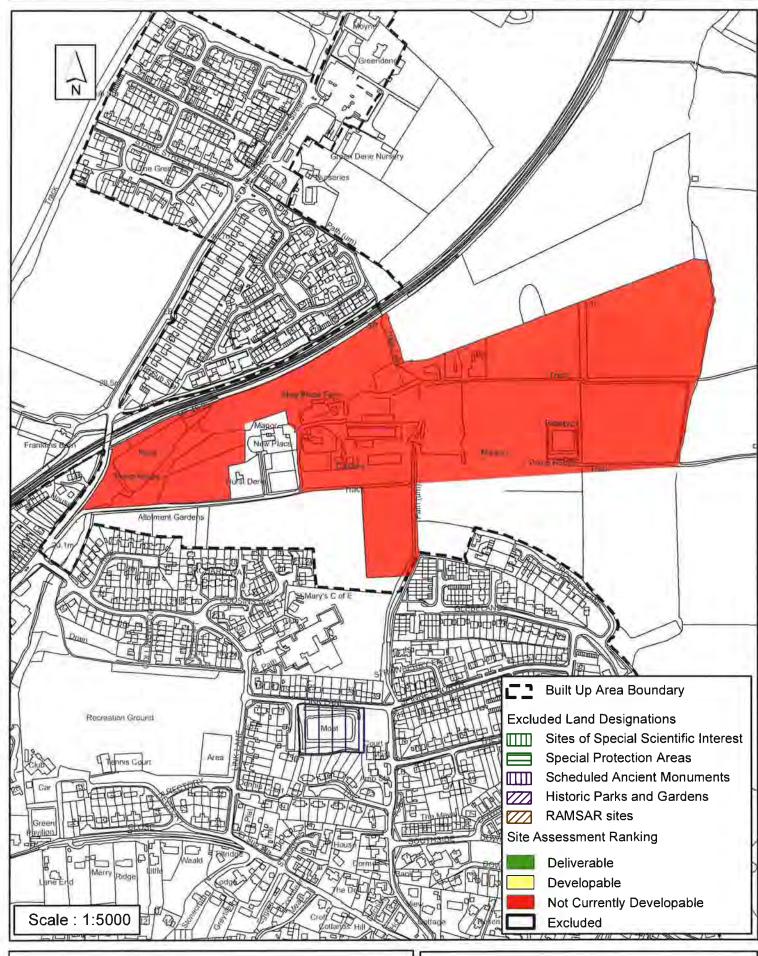

#### **Horsham District Council**

| Parish P                                            | Pulborough                                    |                             |  |  |  |
|-----------------------------------------------------|-----------------------------------------------|-----------------------------|--|--|--|
| SHLAA Reference SA445 S                             | ite Name Land adj Drovers L                   | ane (New Place Farm)        |  |  |  |
| Years 1-5 Deliverable ☐<br>Years 6-10 Developable ☑ | Site Address Land at Drovers I<br>Glebelands) | Lane, Pulborough (adjoining |  |  |  |
| Years 11+                                           | Site Area (ha) 4.87                           | Suitable $\square$          |  |  |  |
| Not Currently Developable 🗌                         | Greenfield/PDL Greenfield                     | Available 🗸                 |  |  |  |
|                                                     | Site Total 15                                 | Achievable                  |  |  |  |
| Justification                                       |                                               | Viable                      |  |  |  |
|                                                     |                                               |                             |  |  |  |
| Excluded Site  Exclusion                            | Reason                                        |                             |  |  |  |
| Lapsed PP                                           |                                               |                             |  |  |  |

## SA445 : Land adj Drovers Lane, Pulborough (New Place Farm)

Reproduced by permission of Ordnance Survey map on behalf of HMSO. © Crown copyright and database rights (2015). Ordnance Survey Licence.100023865

#### Horsham District Council

Parkside, Chart Way, Horsham West Sussex RH12 1RL.

| Parish                                                                                                                                                                                                                                                                                                                                                                                                                                                                                                                                                                                                                                                                                                                                                            | Pulborough      |                    |            |   |  |
|-------------------------------------------------------------------------------------------------------------------------------------------------------------------------------------------------------------------------------------------------------------------------------------------------------------------------------------------------------------------------------------------------------------------------------------------------------------------------------------------------------------------------------------------------------------------------------------------------------------------------------------------------------------------------------------------------------------------------------------------------------------------|-----------------|--------------------|------------|---|--|
| SHLAA Reference SA588 S                                                                                                                                                                                                                                                                                                                                                                                                                                                                                                                                                                                                                                                                                                                                           | ite Name Land   | off Glebelands     |            |   |  |
| Years 1-5 Deliverable  Years 6-10 Developable  ✓                                                                                                                                                                                                                                                                                                                                                                                                                                                                                                                                                                                                                                                                                                                  | Site Address La | and off Glebelands | 5          |   |  |
| Years 11+                                                                                                                                                                                                                                                                                                                                                                                                                                                                                                                                                                                                                                                                                                                                                         | Site Area (ha)  | 0.7                | Suitable   | • |  |
| Not Currently Developable                                                                                                                                                                                                                                                                                                                                                                                                                                                                                                                                                                                                                                                                                                                                         | Greenfield/PDL  | Greenfield         | Available  | • |  |
|                                                                                                                                                                                                                                                                                                                                                                                                                                                                                                                                                                                                                                                                                                                                                                   | Site Total      | 20                 | Achievable |   |  |
| Justification                                                                                                                                                                                                                                                                                                                                                                                                                                                                                                                                                                                                                                                                                                                                                     |                 |                    | Viable     |   |  |
| The site is identified for approximately 20 dwellings in the emerging Pulborough Neighbourhood Plan. Whilst in a countryside location, the site is contiguous with the settlement edge of Pulborough and has relativley few constraints, meaning the principle of development in this location is acceptable if allocated through the emerging Neighbourhood Development Plan. Development of the whole site would have an adverse impact on the established landscape character of the area, however a small amount of development may be possible if development is contained within the existing structural landscaping on the boundaries of the site. A Landscape and Visual Impact Assessment would be a mandatory requirement for development on this site. |                 |                    |            |   |  |
| Excluded Site                                                                                                                                                                                                                                                                                                                                                                                                                                                                                                                                                                                                                                                                                                                                                     | Reason          |                    |            |   |  |
| Lapsed PP Date                                                                                                                                                                                                                                                                                                                                                                                                                                                                                                                                                                                                                                                                                                                                                    |                 |                    |            |   |  |

## SA-588: Land off Glebelands, Pulborough

Reproduced by permission of Ordnance Survey map on behalf of HMSO. © Crown copyright and database rights (2016). Ordnance Survey Licence.100023865

Date: 14/04/2016