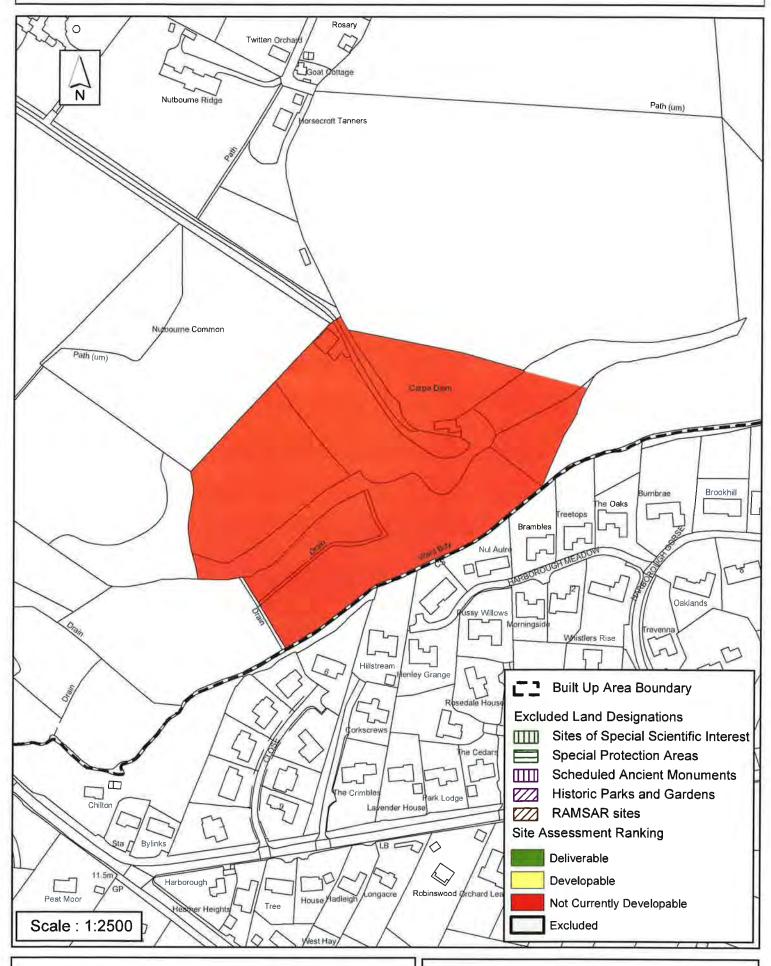

#### **Horsham District Council**

Parkside, Chart Way, Horsham West Sussex RH12 1RL.

| <b>arish</b> Pulborough                                                                                                                                                                                                                                                                                                                                                                                                                                                                                                                                                                                                                                               |                |            |            |  |  |
|-----------------------------------------------------------------------------------------------------------------------------------------------------------------------------------------------------------------------------------------------------------------------------------------------------------------------------------------------------------------------------------------------------------------------------------------------------------------------------------------------------------------------------------------------------------------------------------------------------------------------------------------------------------------------|----------------|------------|------------|--|--|
| SHLAA Reference SA018 Site Name Carpe Diem, Nutbourne Road                                                                                                                                                                                                                                                                                                                                                                                                                                                                                                                                                                                                            |                |            |            |  |  |
| Years 1-5 Deliverable Site Address Nutbourne Road, Nutbourne Years 6-10 Developable                                                                                                                                                                                                                                                                                                                                                                                                                                                                                                                                                                                   |                |            |            |  |  |
| Years 11+                                                                                                                                                                                                                                                                                                                                                                                                                                                                                                                                                                                                                                                             | Site Area (ha) | 3.29       | Suitable   |  |  |
| Not Currently Developable 🗹                                                                                                                                                                                                                                                                                                                                                                                                                                                                                                                                                                                                                                           | Greenfield/PDL | Greenfield | Available  |  |  |
|                                                                                                                                                                                                                                                                                                                                                                                                                                                                                                                                                                                                                                                                       | Site Total     | 0          | Achievable |  |  |
| Justification                                                                                                                                                                                                                                                                                                                                                                                                                                                                                                                                                                                                                                                         |                |            | Viable     |  |  |
| Zone 3 flood risk area. The southern half of the site is densely wooded and the access is via Nutbourne Road on a small, narrow and long track both of which would not have the capacity to serve a large residential development. The costs associated with significantly improving the access to the site and potentially Nutbourne Road as well as the flood risk constraints and reducing the impact of development on the surrounding countryside would have a great impact on the viability of the site. In addition the landowner does not wish to see the site developed, hence the site is not available. The site is considered unsuitable for development. |                |            |            |  |  |
| Excluded Site                                                                                                                                                                                                                                                                                                                                                                                                                                                                                                                                                                                                                                                         | Reason         |            |            |  |  |

#### SA - 018 : Carpe Diem Road, Nutbourne Road, Pulborough

Reproduced by permission of Ordnance Survey map on behalf of HMSO. © Crown copyright and database rights (2015). Ordnance Survey Licence.100023865