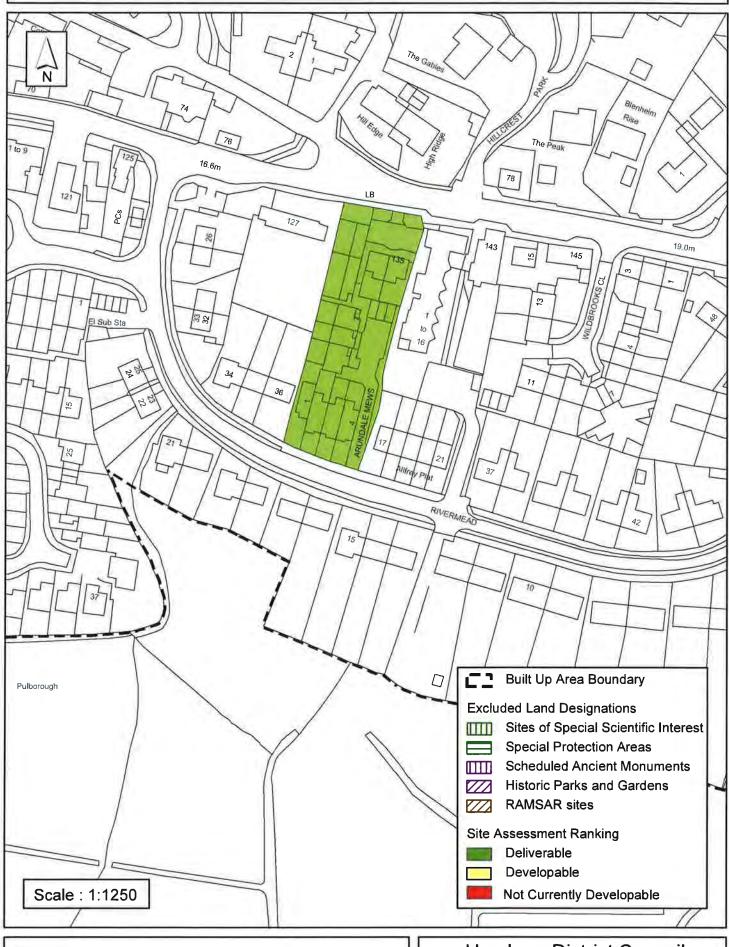

#### **Horsham District Council**

| Parish F                                                                                                                                                                                                                                                                                                                    | Pulborough       |                   |                |          |  |
|-----------------------------------------------------------------------------------------------------------------------------------------------------------------------------------------------------------------------------------------------------------------------------------------------------------------------------|------------------|-------------------|----------------|----------|--|
| SHLAA Reference SA502 S                                                                                                                                                                                                                                                                                                     | Site Name Bartra | am House          |                |          |  |
| Years 1-5 Deliverable ✓<br>Years 6-10 Developable ☐                                                                                                                                                                                                                                                                         | Site Address Si  | ation Road, Pulbo | orough, West S | ussex    |  |
| Years 11+                                                                                                                                                                                                                                                                                                                   | Site Area (ha)   |                   | Suitable       | <b>✓</b> |  |
| Not Currently Developable 🗌                                                                                                                                                                                                                                                                                                 | Greenfield/PDL   |                   | Available      | •        |  |
|                                                                                                                                                                                                                                                                                                                             | Site Total       | 9                 | Achievable     | •        |  |
|                                                                                                                                                                                                                                                                                                                             |                  |                   | Viable         |          |  |
| Justification  DC/13/0764: Outline permission for the erection of 1 No 4-bedroom detached house, 2 No 3-bedroom and 6 No 2-bedroom terraced houses, each with a garage and/or parking space: PERMITTED 03/04/2014. Development of this site is anticipated to take place wihtin a single ohase within the first five years. |                  |                   |                |          |  |
| Excluded Site  Exclusion                                                                                                                                                                                                                                                                                                    | Reason           |                   |                |          |  |
| Lapsed PP                                                                                                                                                                                                                                                                                                                   |                  |                   |                |          |  |

## SA-502: Bartram House, Station Road, Pulborough, West Sussex RH20 1AH

Reproduced by permission of Ordnance Survey map on behalf of HMSO. © Crown copyright and database rights (2015). Ordnance Survey Licence.100023865