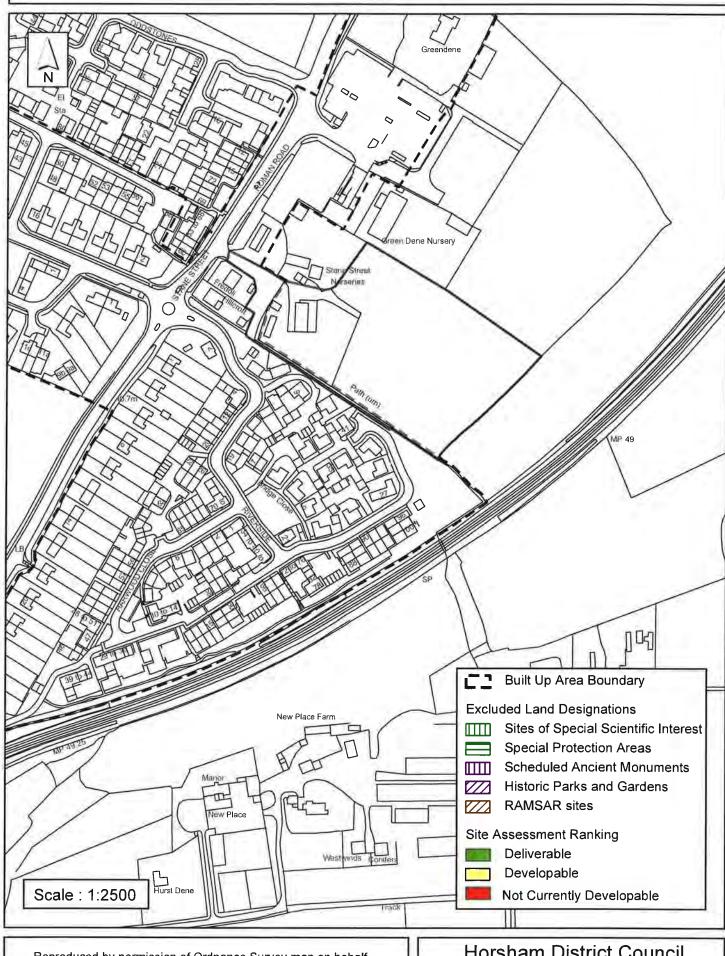

#### **Horsham District Council**

Parkside, Chart Way, Horsham West Sussex RH12 1RL.

| Parish F                                                                                                          | Pulborough             |                      |                 |              |
|-------------------------------------------------------------------------------------------------------------------|------------------------|----------------------|-----------------|--------------|
| SHLAA Reference SA112 S                                                                                           | i <b>te Name</b> Stane | Street Nurserie      | s/Green Den     | e Nursery    |
| Years 1-5 Deliverable  Years 6-10 Developable                                                                     | Site Address St        | ane Street, Pulbo    | rough           |              |
| Years 11+ ✓                                                                                                       | Site Area (ha)         | 5                    | Suitable        | ✓            |
| Not Currently Developable                                                                                         | Greenfield/PDL         | Both                 | Available       | ✓            |
|                                                                                                                   | Site Total             | 25                   | Achievable      |              |
| Justification                                                                                                     |                        |                      | Viable          |              |
| Developmment Plan. The site also<br>site is considered a long term pros<br>site to become available as it is stil | pect for developme     | ent factoring in the | e time it would | take for the |
| Excluded Site                                                                                                     | Reason                 |                      |                 |              |
| Lapsed PP                                                                                                         |                        |                      |                 |              |

## SA - 112 : Stane Street Nurseries and Green Dene Nursery, Pulborough

Reproduced by permission of Ordnance Survey map on behalf of HMSO. © Crown copyright and database rights (2012). Ordnance Survey Licence.100023865