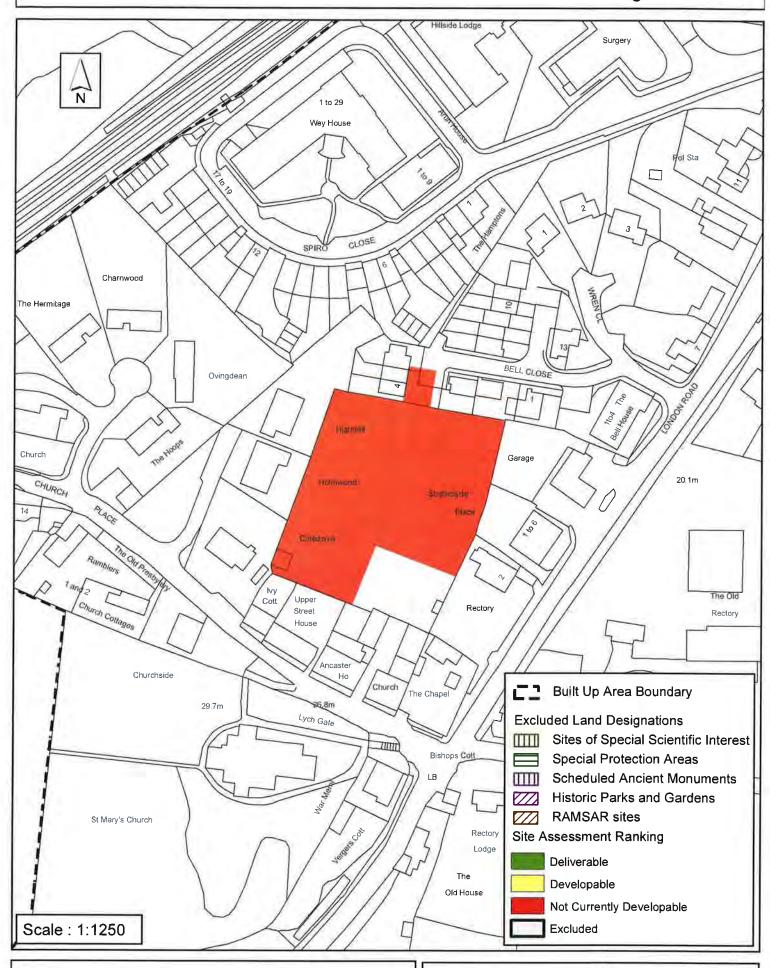

#### **Horsham District Council**

Not Currently Developable

Built Up Area Boundary

**Excluded Land Designations** 

RAMSAR sites

Site Assessment Ranking

Deliverable

Developable

7//

Sites of Special Scientific Interest

Special Protection Areas
Scheduled Ancient Monuments

Historic Parks and Gardens

| Parish F                                                                                                                                                                                                                                               | Pulborough     |                 |            |          |  |
|--------------------------------------------------------------------------------------------------------------------------------------------------------------------------------------------------------------------------------------------------------|----------------|-----------------|------------|----------|--|
| SHLAA Reference SA248 S                                                                                                                                                                                                                                | ite Name Land  | north of Church | House      |          |  |
| Years 1-5 Deliverable Site Address Church Place, Pulborough Years 6-10 Developable                                                                                                                                                                     |                |                 |            |          |  |
| Years 11+                                                                                                                                                                                                                                              | Site Area (ha) | 0.35            | Suitable   | <b>✓</b> |  |
| Not Currently Developable 🗹                                                                                                                                                                                                                            | Greenfield/PDL | PDL             | Available  |          |  |
|                                                                                                                                                                                                                                                        | Site Total     | 0               | Achievable |          |  |
|                                                                                                                                                                                                                                                        |                |                 | Viable     |          |  |
| Justification  The site is located within the built up area of Pulborough meaning the principle of development is considered suitable. However, the availability of the site is also unknown meaning the site is considered Not Currently Developable. |                |                 |            |          |  |
| Excluded Site   Exclusion                                                                                                                                                                                                                              | Reason         |                 |            |          |  |
| Lapsed PP                                                                                                                                                                                                                                              |                |                 |            |          |  |

## SA - 248: Land north of Church House, Church Place, Pulborough

Reproduced by permission of Ordnance Survey map on behalf of HMSO. © Crown copyright and database rights (2015). Ordnance Survey Licence.100023865