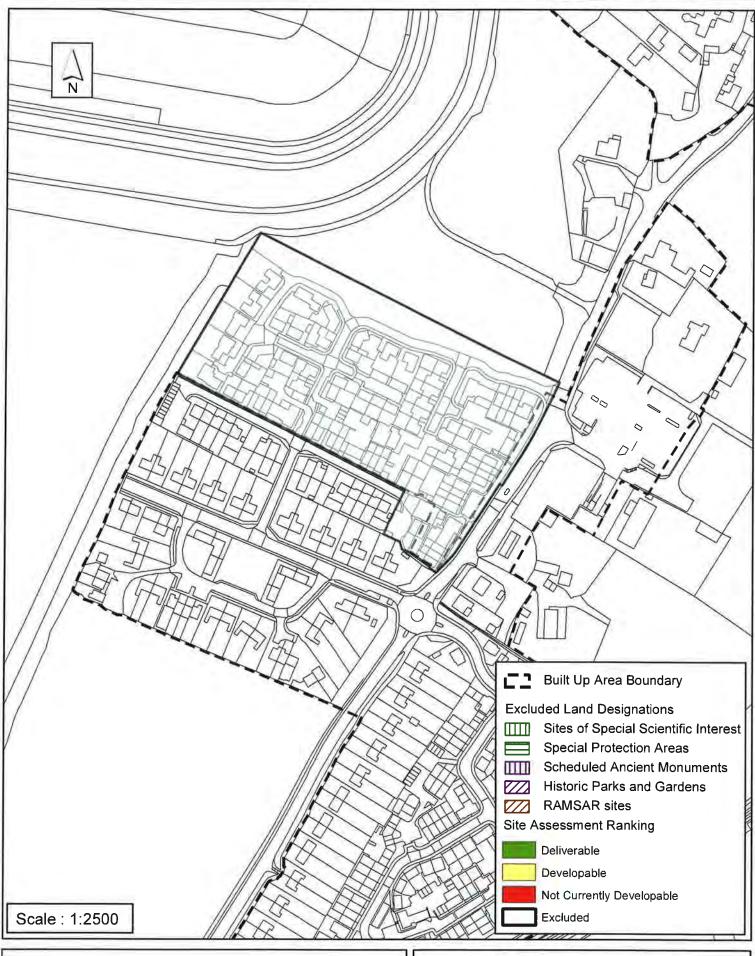

| Parish                                                                                                                                                                                                                                                                                                                                                                                                            | Pulborough            |                                    |                  |              |  |  |
|-------------------------------------------------------------------------------------------------------------------------------------------------------------------------------------------------------------------------------------------------------------------------------------------------------------------------------------------------------------------------------------------------------------------|-----------------------|------------------------------------|------------------|--------------|--|--|
| SHLAA Reference SA036 S                                                                                                                                                                                                                                                                                                                                                                                           | Site Name Land        | North of Highfie                   | ld, Stane Stree  | et           |  |  |
| Years 1-5 Deliverable  ✓ Years 6-10 Developable                                                                                                                                                                                                                                                                                                                                                                   | Site Address La<br>Hi | nd North of Highf<br>I West Sussex | ield Stane Stree | t Codmore    |  |  |
| Years 11+                                                                                                                                                                                                                                                                                                                                                                                                         | Site Area (ha)        | 6.5                                | Suitable         | <b>✓</b>     |  |  |
| Not Currently Developable                                                                                                                                                                                                                                                                                                                                                                                         | Greenfield/PDL        | Greenfield                         | Available        | ✓            |  |  |
|                                                                                                                                                                                                                                                                                                                                                                                                                   | Site Total            | 97                                 | Achievable       | •            |  |  |
|                                                                                                                                                                                                                                                                                                                                                                                                                   |                       |                                    | Viable           | $\checkmark$ |  |  |
| Justification  The northern portion of the site has been permitted for 97 dwellings and associated infrastructure and open space (DC/15/1084) PERMITTED Jan 2016. The central section of this site has been considered under SA556 and the southern section would result in a coalescence of the settlements of Pulborough and Codmore Hill. As such it would not be considered suitable for further development. |                       |                                    |                  |              |  |  |
| Excluded Site   Exclusion                                                                                                                                                                                                                                                                                                                                                                                         | Reason                |                                    |                  |              |  |  |
| Lapsed PP Date                                                                                                                                                                                                                                                                                                                                                                                                    |                       |                                    |                  |              |  |  |

## SA - 036 : Land at Stane Street, Pulborough

Reproduced by permission of Ordnance Survey map on behalf of HMSO. © Crown copyright and database rights (2012). Ordnance Survey Licence.100023865