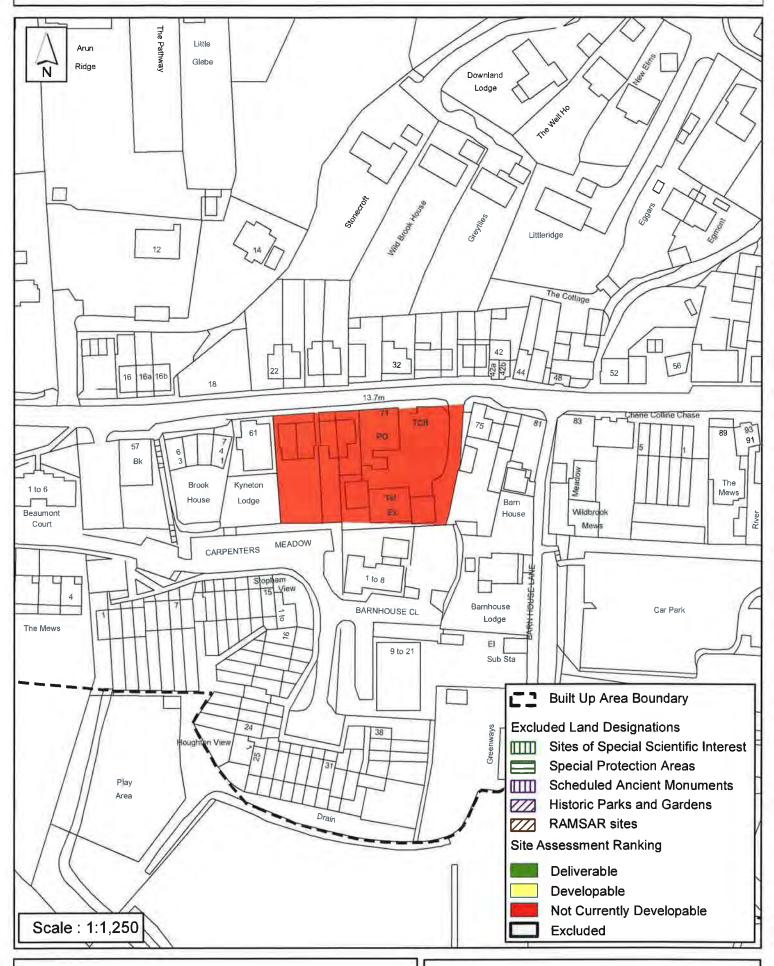

#### Horsham District Council

Parkside, Chart Way, Horsham West Sussex RH12 1RL.

| Parish P                                                                                                                                                                                                                                                                                                                                        | ulborough              |                   |            |   |  |
|-------------------------------------------------------------------------------------------------------------------------------------------------------------------------------------------------------------------------------------------------------------------------------------------------------------------------------------------------|------------------------|-------------------|------------|---|--|
| SHLAA Reference SA229 S                                                                                                                                                                                                                                                                                                                         | i <b>te Name</b> Barnh | ouse Surgery      |            |   |  |
| Years 1-5 Deliverable  Years 6-10 Developable                                                                                                                                                                                                                                                                                                   | Site Address Ba        | arnhouse Close, P | ulborough  |   |  |
| Years 11+                                                                                                                                                                                                                                                                                                                                       | Site Area (ha)         | 0.2               | Suitable   | • |  |
| Not Currently Developable 🗹                                                                                                                                                                                                                                                                                                                     | Greenfield/PDL         | PDL               | Available  |   |  |
|                                                                                                                                                                                                                                                                                                                                                 | Site Total             | 0                 | Achievable |   |  |
| Justification                                                                                                                                                                                                                                                                                                                                   |                        |                   | Viable     |   |  |
| Permission for the erection of a 3-storey building comprising 12 apartments (DC/06/0936) was granted on this site in 2006. This permission has now lapsed (27/02/2010). It was also not possible to contact the agent for the site, therefore whilst suitable and achievable, it is considered anavailable for development at the present time. |                        |                   |            |   |  |
| Excluded Site 🗆 Exclusion                                                                                                                                                                                                                                                                                                                       | Reason                 |                   |            |   |  |
| Lapsed PP 🗹 Date 27/02                                                                                                                                                                                                                                                                                                                          | /2010                  |                   |            |   |  |

## SA - 229: Barnhouse Surgery, Pulborough 32 56 13.7m TCB PO Meadow Bk 1to3 Brook Kyneton House Lodge Barn River View House Mews CARPENTERS MEADOW BARN HOUSE LANE 1 to 8 Barnhouse Car Park BARNHOUSE CL Lodge 16 Area Houghton Greenways Village Hall

Reproduced by permission of Ordnance Survey map on behalf of HMSO. © Crown copyright and database rights (2013). Ordnance Survey Licence.100023865

Scale: 1:1250