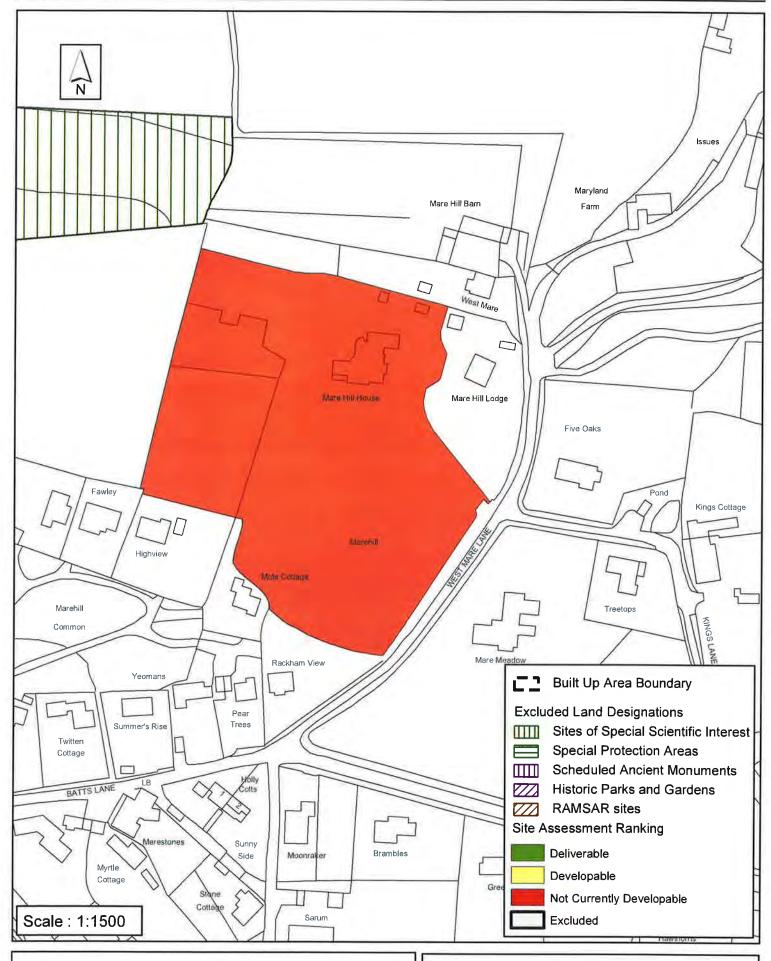

| Parish                                                                                                                                                                                                                                                                                                                                                                                                            | Pulborough            |                                    |                  |              |  |  |
|-------------------------------------------------------------------------------------------------------------------------------------------------------------------------------------------------------------------------------------------------------------------------------------------------------------------------------------------------------------------------------------------------------------------|-----------------------|------------------------------------|------------------|--------------|--|--|
| SHLAA Reference SA036 S                                                                                                                                                                                                                                                                                                                                                                                           | Site Name Land        | North of Highfie                   | ld, Stane Stree  | et           |  |  |
| Years 1-5 Deliverable  ✓ Years 6-10 Developable                                                                                                                                                                                                                                                                                                                                                                   | Site Address La<br>Hi | nd North of Highf<br>I West Sussex | ield Stane Stree | t Codmore    |  |  |
| Years 11+                                                                                                                                                                                                                                                                                                                                                                                                         | Site Area (ha)        | 6.5                                | Suitable         | <b>✓</b>     |  |  |
| Not Currently Developable                                                                                                                                                                                                                                                                                                                                                                                         | Greenfield/PDL        | Greenfield                         | Available        | ✓            |  |  |
|                                                                                                                                                                                                                                                                                                                                                                                                                   | Site Total            | 97                                 | Achievable       | •            |  |  |
|                                                                                                                                                                                                                                                                                                                                                                                                                   |                       |                                    | Viable           | $\checkmark$ |  |  |
| Justification  The northern portion of the site has been permitted for 97 dwellings and associated infrastructure and open space (DC/15/1084) PERMITTED Jan 2016. The central section of this site has been considered under SA556 and the southern section would result in a coalescence of the settlements of Pulborough and Codmore Hill. As such it would not be considered suitable for further development. |                       |                                    |                  |              |  |  |
| Excluded Site   Exclusion                                                                                                                                                                                                                                                                                                                                                                                         | Reason                |                                    |                  |              |  |  |
| Lapsed PP Date                                                                                                                                                                                                                                                                                                                                                                                                    |                       |                                    |                  |              |  |  |

## SA - 036 : Land at Stane Street, Pulborough

Reproduced by permission of Ordnance Survey map on behalf of HMSO. © Crown copyright and database rights (2012). Ordnance Survey Licence.100023865