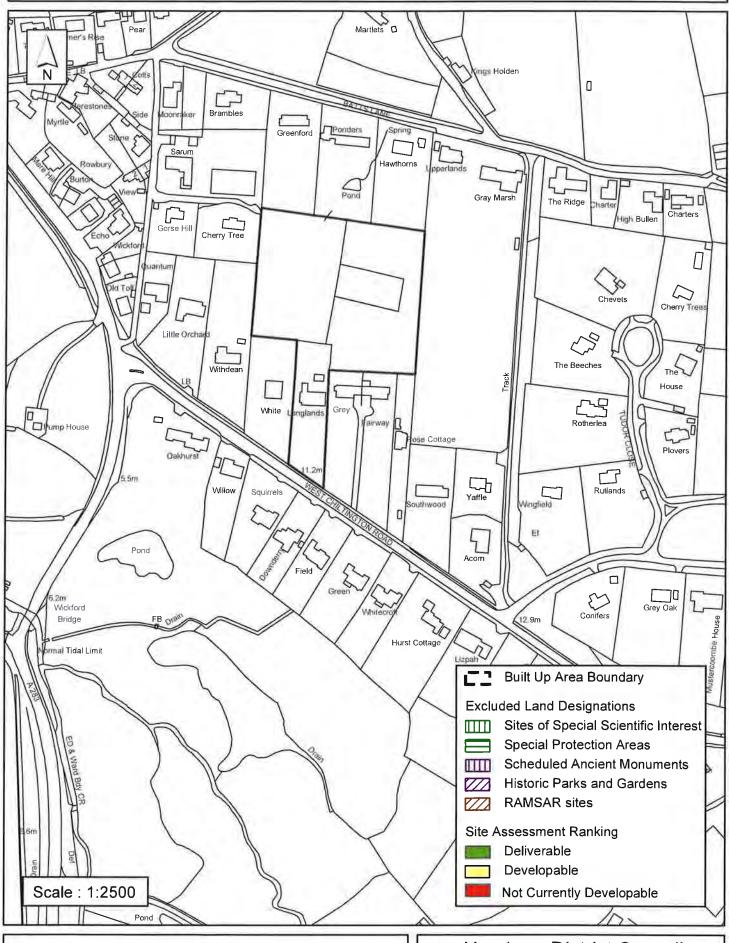

#### **Horsham District Council**

Parkside, Chart Way, Horsham West Sussex RH12 1RL.

| Parish F                                                                                                          | Pulborough             |                      |                 |              |
|-------------------------------------------------------------------------------------------------------------------|------------------------|----------------------|-----------------|--------------|
| SHLAA Reference SA112 S                                                                                           | i <b>te Name</b> Stane | Street Nurserie      | s/Green Den     | e Nursery    |
| Years 1-5 Deliverable  Years 6-10 Developable                                                                     | Site Address St        | ane Street, Pulbo    | rough           |              |
| Years 11+ ✓                                                                                                       | Site Area (ha)         | 5                    | Suitable        | ✓            |
| Not Currently Developable                                                                                         | Greenfield/PDL         | Both                 | Available       | ✓            |
|                                                                                                                   | Site Total             | 25                   | Achievable      |              |
| Justification                                                                                                     |                        |                      | Viable          |              |
| Developmment Plan. The site also<br>site is considered a long term pros<br>site to become available as it is stil | pect for developme     | ent factoring in the | e time it would | take for the |
| Excluded Site                                                                                                     | Reason                 |                      |                 |              |
| Lapsed PP                                                                                                         |                        |                      |                 |              |

## SA - 112 : Stane Street Nurseries and Green Dene Nursery, Pulborough

Reproduced by permission of Ordnance Survey map on behalf of HMSO. © Crown copyright and database rights (2012). Ordnance Survey Licence.100023865

#### Horsham District Council

| Parish                                                                                                                                                                                                                                                                                                                                                                                                                                       | Pulborough                |                                  |  |  |  |  |
|----------------------------------------------------------------------------------------------------------------------------------------------------------------------------------------------------------------------------------------------------------------------------------------------------------------------------------------------------------------------------------------------------------------------------------------------|---------------------------|----------------------------------|--|--|--|--|
| SHLAA Reference SA556                                                                                                                                                                                                                                                                                                                                                                                                                        | Site Name Land at Highfie | elds                             |  |  |  |  |
| Years 1-5 Deliverable Years 6-10 Developable                                                                                                                                                                                                                                                                                                                                                                                                 | Site Address Land at High | fields, Stane Street, Pulborough |  |  |  |  |
| Years 11+                                                                                                                                                                                                                                                                                                                                                                                                                                    | Site Area (ha) 0.98       | Suitable 🗾                       |  |  |  |  |
| Not Currently Developable                                                                                                                                                                                                                                                                                                                                                                                                                    | Greenfield/PDL Greenfield |                                  |  |  |  |  |
|                                                                                                                                                                                                                                                                                                                                                                                                                                              | Site Total 25             | Achievable                       |  |  |  |  |
| Justification                                                                                                                                                                                                                                                                                                                                                                                                                                |                           | Viable                           |  |  |  |  |
| The site abuts a recent permission for 103 dwellings (DC/11/0952) and as such is contiguous with the settlement edge of Pulborough. A small amount of development may be available in the longe term provided that access could be provided through the 'Land North of Highfield' development. It is unlikely therefore that development could commence before this site is built out, meaning the site is considered developable 11+ years. |                           |                                  |  |  |  |  |
| Excluded Site 🗆 Exclusi                                                                                                                                                                                                                                                                                                                                                                                                                      | ion Reason                |                                  |  |  |  |  |
| Lapsed PP   Date                                                                                                                                                                                                                                                                                                                                                                                                                             |                           |                                  |  |  |  |  |

## SA556: Land at Highfields, Pulborough

Reproduced by permission of Ordnance Survey map on behalf of HMSO. © Crown copyright and database rights (2015). Ordnance Survey Licence.100023865

Date: 04/11/2015