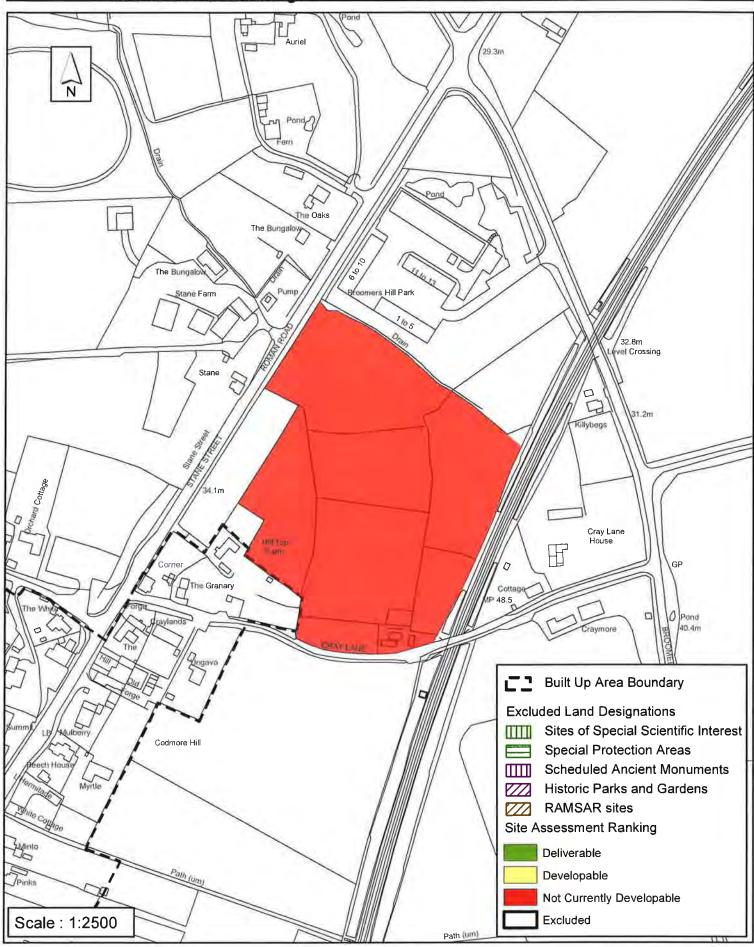

#### The outcome of the assessment for Pulborough Parish is summarised as follows:

| SHELAA<br>Reference | Site Name                                       | Site Address                                                                                 | Outcome of Assessment           | Total<br>Units |
|---------------------|-------------------------------------------------|----------------------------------------------------------------------------------------------|---------------------------------|----------------|
| SA036               | Land at Stane Street                            | Stane Street, Pulborough                                                                     | Green (1-5 Years Deliverable)   | 97             |
| SA397               | Arundale School                                 | Arundale School, 129, Lower<br>Street, Pulbrough.                                            | Green (1–5 Years Deliverable)   | 11             |
| SA502               | Bartram House                                   | Station Road, Pulborough                                                                     | Green (1-5 Years Deliverable)   | 9              |
| SA087               | Pulborough West Glebe                           | Church Place, Pulborough                                                                     | Yellow (6-10 Years Developable) | 8              |
| SA445               | Land adj Drovers Lane (New Place Farm)          | Land at Drovers Lane, Pulborough (adjoining Glebe Lands)                                     | Yellow (6-10 Years Developable) | 15             |
| SA588               | Land off Glebelands                             | Land off Glebelands, Pulborough                                                              | Yellow (6-10 Years Developable) | 20             |
| SA593               | Land off Stopham Road                           | Land adjacent Railway Cottages<br>and Puborough Railway Station<br>Stopham Road, Pulborough  |                                 | 28             |
| SA112               | Stane Street<br>Nurseries/Green Dene<br>Nursery | Stane Street, Pulborough                                                                     | Yellow (11+ Years Developable)  | 25             |
| SA556               | Land at Highfields                              | Land at Highfields, Stane Street,<br>Pulborough                                              | Yellow (11+ Years Developable)  | 25             |
| SA018               | Carpe Diem                                      | Nutbourne Road, Pulborough                                                                   | Not Currently Developable       | 0              |
| SA042               | 3 Sites at Manor Farm,<br>Nutbourne             | Manor Farm, Nutbourne,<br>Pulborough,                                                        | Not Currently Developable       | 0              |
| SA229               | Barnhouse Surgery                               | Barnhouse Close, Pulborough                                                                  | Not Currently Developable       | 0              |
| SA248               | Land North of Church<br>House                   | Church Place, Pulborough                                                                     | Not Currently Developable       | 0              |
| SA294               | Land between Adversane and North Heath          | Strategic Site Option                                                                        | Not Currently Developable       | 0              |
| SA340               | Land East of A29,<br>Codmore Hill               | Land East of A29, Stane Street,<br>Codmore Hill                                              | Not Currently Developable       | 0              |
| SA385               | Land South of Codmore<br>Hill Industrial Estate | Land south of the Codmore Hill<br>Industrial Estate and north of<br>Cray Lane, Codmore Hill. | Not Currently Developable       | 0              |
| SA404               | Mare Hill House                                 | West Mare Lane, Pulborough                                                                   | Not Currently Developable       | 0              |