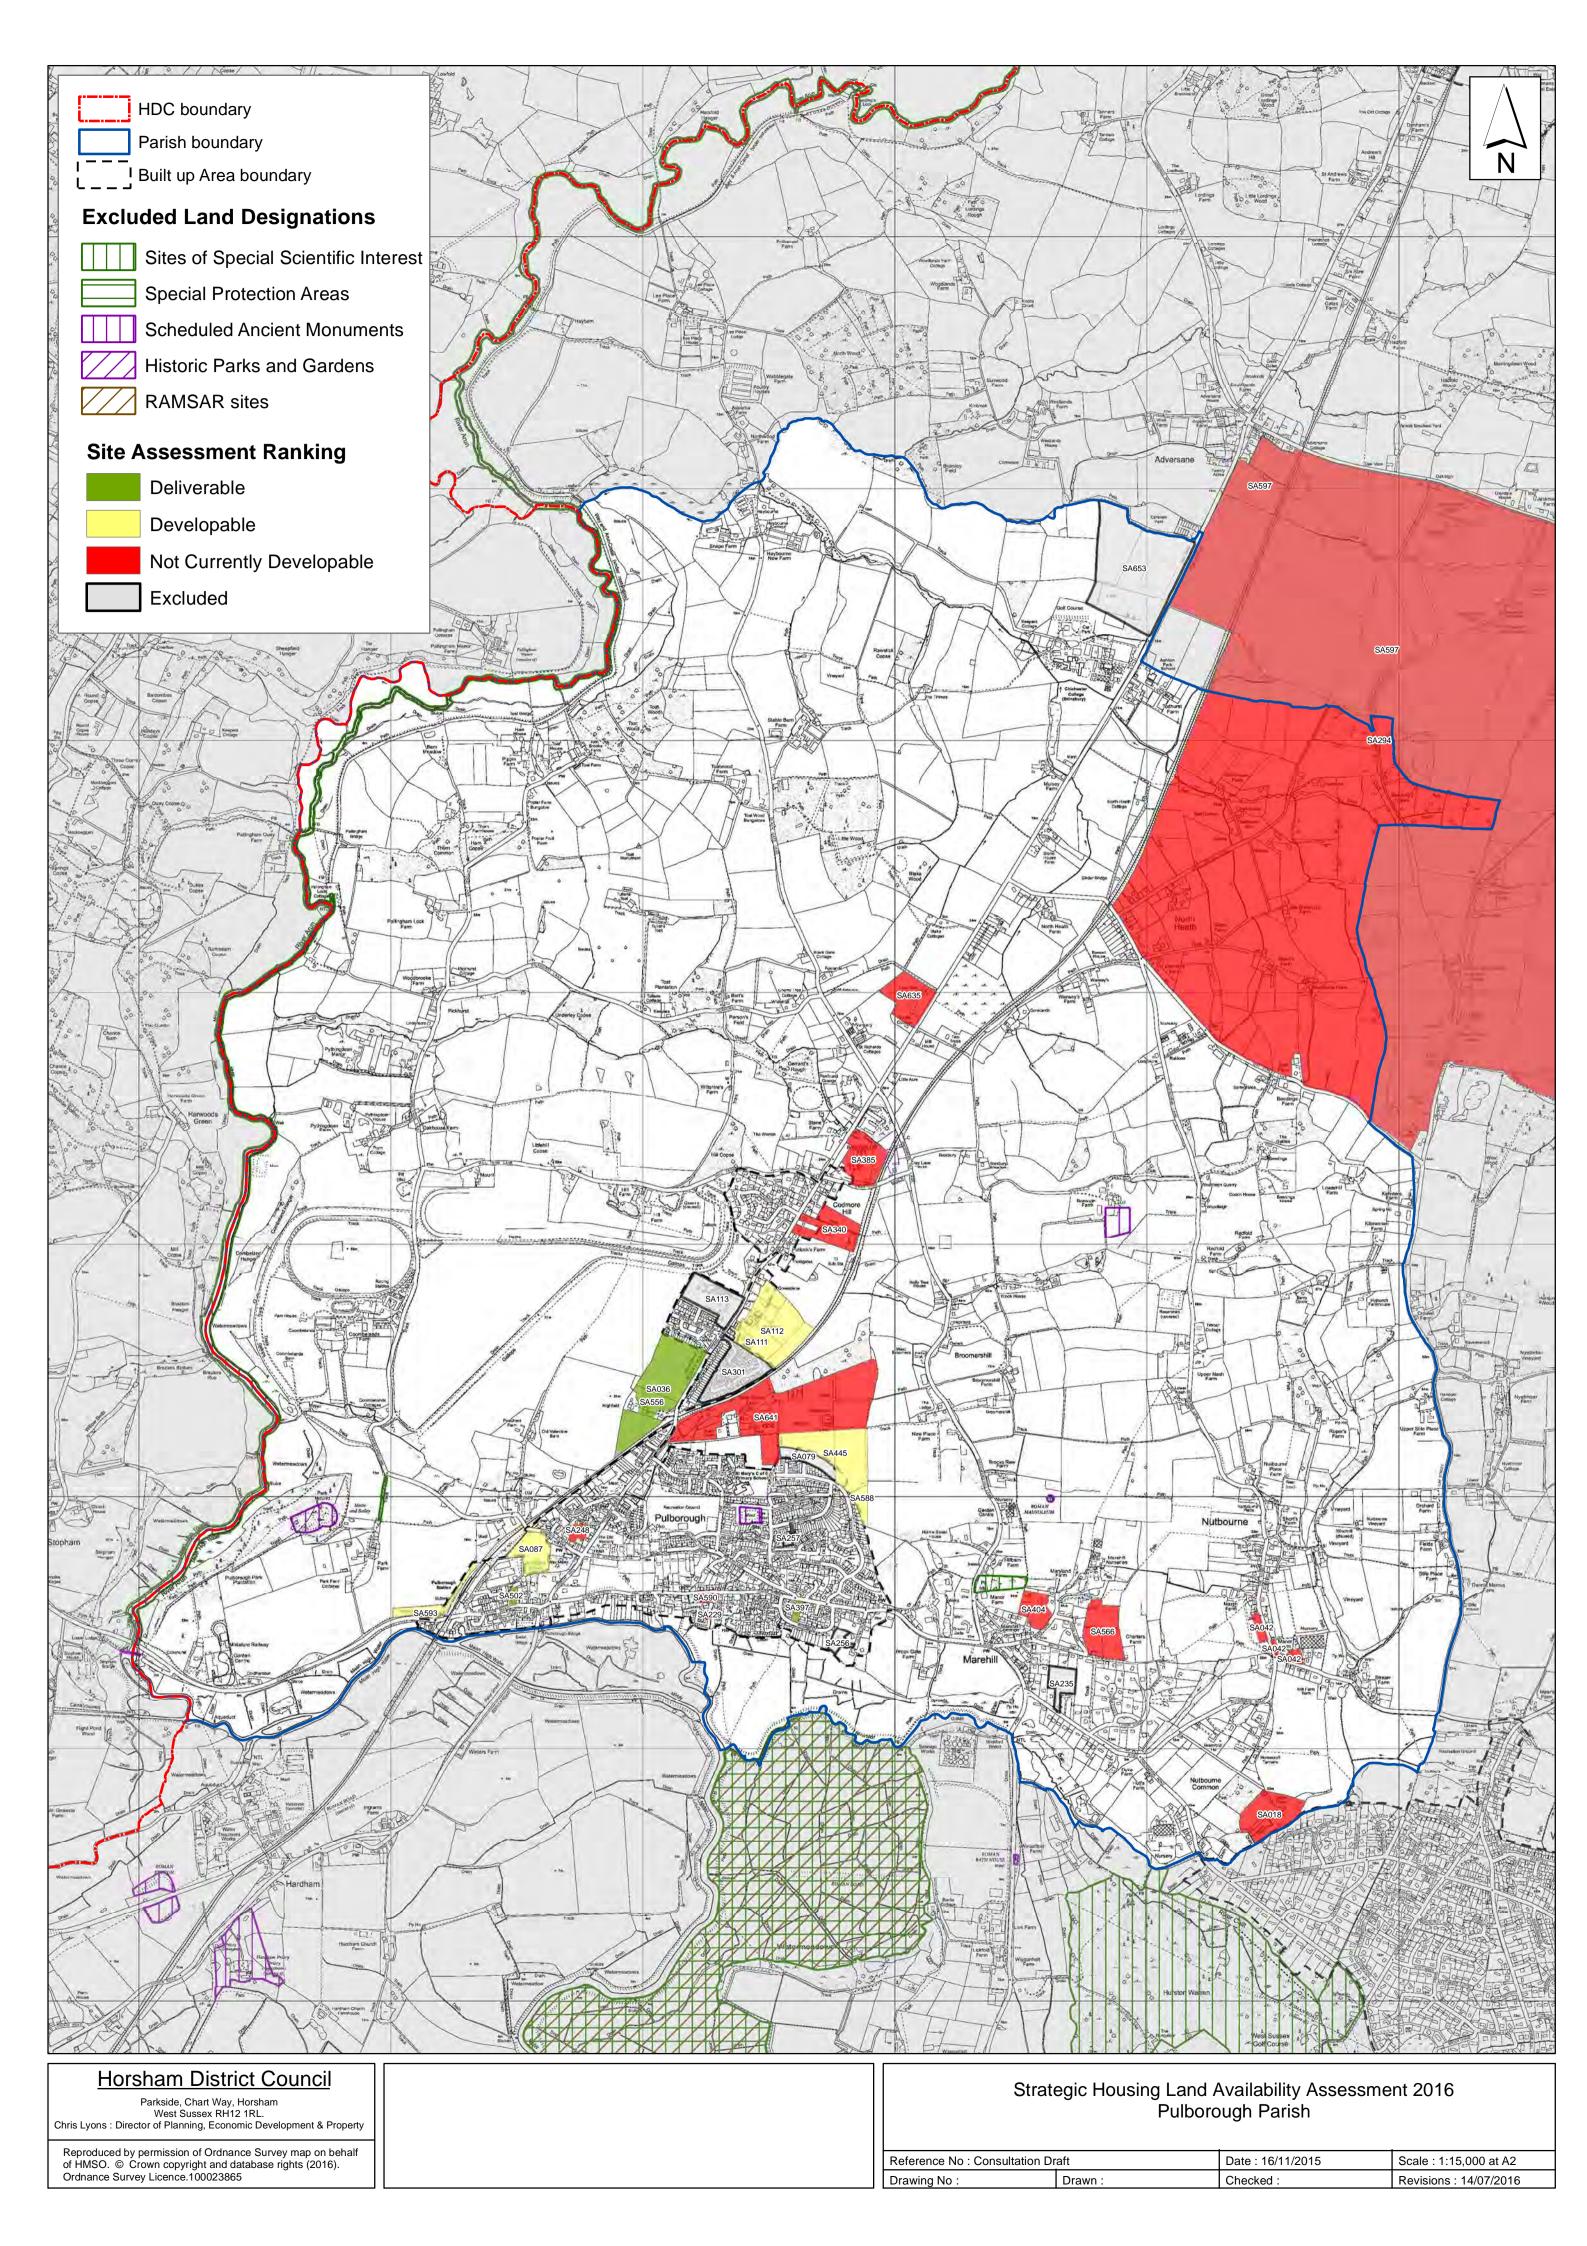

# **Pulborough Parish**

## **Pulborough Parish**

The following sites have been considered as part of the June 2016 SHELAA Assessment for Pulborough Parish.

A map depicting the entire site area and summary of each site assessment is included on the following pages.

Please note that the classification of a site is based on the classification of the <u>developable</u> area within that site, therefore if part of a site is considered 'deliverable' -1-5 years, the whole site would be coloured yellow, however in reality only part of that site may be considered suitable for development.

#### The outcome of the assessment for Pulborough Parish is summarised as follows:

| SHELAA<br>Reference | Site Name                                       | Site Address                                                                                 | Outcome of Assessment           | Total<br>Units |
|---------------------|-------------------------------------------------|----------------------------------------------------------------------------------------------|---------------------------------|----------------|
| SA036               | Land at Stane Street                            | Stane Street, Pulborough                                                                     | Green (1-5 Years Deliverable)   | 97             |
| SA397               | Arundale School                                 | Arundale School, 129, Lower<br>Street, Pulbrough.                                            | Green (1–5 Years Deliverable)   | 11             |
| SA502               | Bartram House                                   | Station Road, Pulborough                                                                     | Green (1-5 Years Deliverable)   | 9              |
| SA087               | Pulborough West Glebe                           | Church Place, Pulborough                                                                     | Yellow (6-10 Years Developable) | 8              |
| SA445               | Land adj Drovers Lane (New Place Farm)          | Land at Drovers Lane, Pulborough (adjoining Glebe Lands)                                     | Yellow (6-10 Years Developable) | 15             |
| SA588               | Land off Glebelands                             | Land off Glebelands, Pulborough                                                              | Yellow (6-10 Years Developable) | 20             |
| SA593               | Land off Stopham Road                           | Land adjacent Railway Cottages<br>and Puborough Railway Station<br>Stopham Road, Pulborough  |                                 | 28             |
| SA112               | Stane Street<br>Nurseries/Green Dene<br>Nursery | Stane Street, Pulborough                                                                     | Yellow (11+ Years Developable)  | 25             |
| SA556               | Land at Highfields                              | Land at Highfields, Stane Street,<br>Pulborough                                              | Yellow (11+ Years Developable)  | 25             |
| SA018               | Carpe Diem                                      | Nutbourne Road, Pulborough                                                                   | Not Currently Developable       | 0              |
| SA042               | 3 Sites at Manor Farm,<br>Nutbourne             | Manor Farm, Nutbourne,<br>Pulborough,                                                        | Not Currently Developable       | 0              |
| SA229               | Barnhouse Surgery                               | Barnhouse Close, Pulborough                                                                  | Not Currently Developable       | 0              |
| SA248               | Land North of Church<br>House                   | Church Place, Pulborough                                                                     | Not Currently Developable       | 0              |
| SA294               | Land between Adversane and North Heath          | Strategic Site Option                                                                        | Not Currently Developable       | 0              |
| SA340               | Land East of A29,<br>Codmore Hill               | Land East of A29, Stane Street,<br>Codmore Hill                                              | Not Currently Developable       | 0              |
| SA385               | Land South of Codmore<br>Hill Industrial Estate | Land south of the Codmore Hill<br>Industrial Estate and north of<br>Cray Lane, Codmore Hill. | Not Currently Developable       | 0              |
| SA404               | Mare Hill House                                 | West Mare Lane, Pulborough                                                                   | Not Currently Developable       | 0              |