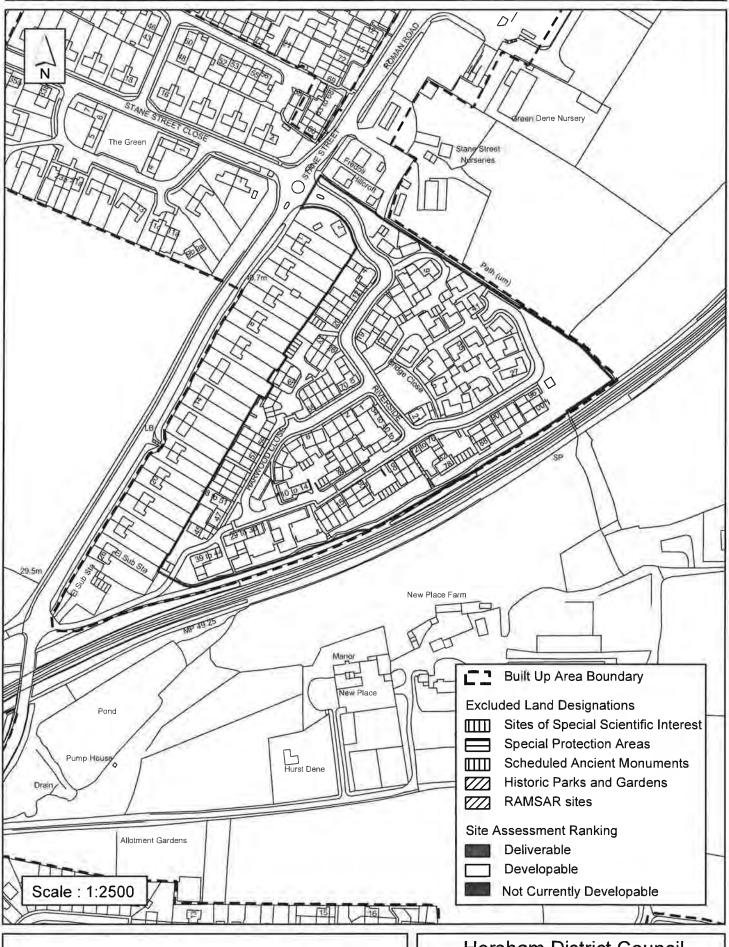

#### **Horsham District Council**

Parkside, Chart Way, Horsham West Sussex RH12 1RL.

| Parish                                                                                                                                                                                                                                                                                                                                                                                                                                                                                                                                                                                                                              | Pulborough                                           |                          |  |  |  |  |
|-------------------------------------------------------------------------------------------------------------------------------------------------------------------------------------------------------------------------------------------------------------------------------------------------------------------------------------------------------------------------------------------------------------------------------------------------------------------------------------------------------------------------------------------------------------------------------------------------------------------------------------|------------------------------------------------------|--------------------------|--|--|--|--|
| SHLAA Reference SA294                                                                                                                                                                                                                                                                                                                                                                                                                                                                                                                                                                                                               | Site Name Land between Adve                          | ersane and North Heath   |  |  |  |  |
| Years 1-5 Deliverable                                                                                                                                                                                                                                                                                                                                                                                                                                                                                                                                                                                                               |                                                      |                          |  |  |  |  |
| Years 6-10 Developable ☐ Years 11+ ☐ Not Currently Developable ☑                                                                                                                                                                                                                                                                                                                                                                                                                                                                                                                                                                    | Site Area (ha) Approx. 15  Greenfield/PDL Greenfield | Suitable     Available □ |  |  |  |  |
| •                                                                                                                                                                                                                                                                                                                                                                                                                                                                                                                                                                                                                                   | Site Total 0                                         | Achievable               |  |  |  |  |
| Justification                                                                                                                                                                                                                                                                                                                                                                                                                                                                                                                                                                                                                       |                                                      | Viable $\square$         |  |  |  |  |
| The site was identified as a broad location and potential Strategic Site option in the 'Leading Change in Partnership' consultation document 2009. Since 2009, further Sustainability Appraisal work has been carried out on this site. The site is located on the A29 and concerns have been raised about the addition of junctions on to this road. The site is also subject to surface water flooding. Part of the site is being promoted by a developer indicating the site's availability, however due to the large scale mitigation required on this site, it is not considered suitable for development at the present time. |                                                      |                          |  |  |  |  |
| Excluded Site   Exclusio                                                                                                                                                                                                                                                                                                                                                                                                                                                                                                                                                                                                            | on Reason                                            |                          |  |  |  |  |
| Lapsed PP 🔲 Date                                                                                                                                                                                                                                                                                                                                                                                                                                                                                                                                                                                                                    |                                                      |                          |  |  |  |  |

#### SA - 294: Adversane/North Heath

Reproduced by permission of Ordnance Survey map on behalf of HMSO. © Crown copyright and database rights (2013). Ordnance Survey Licence.100023865