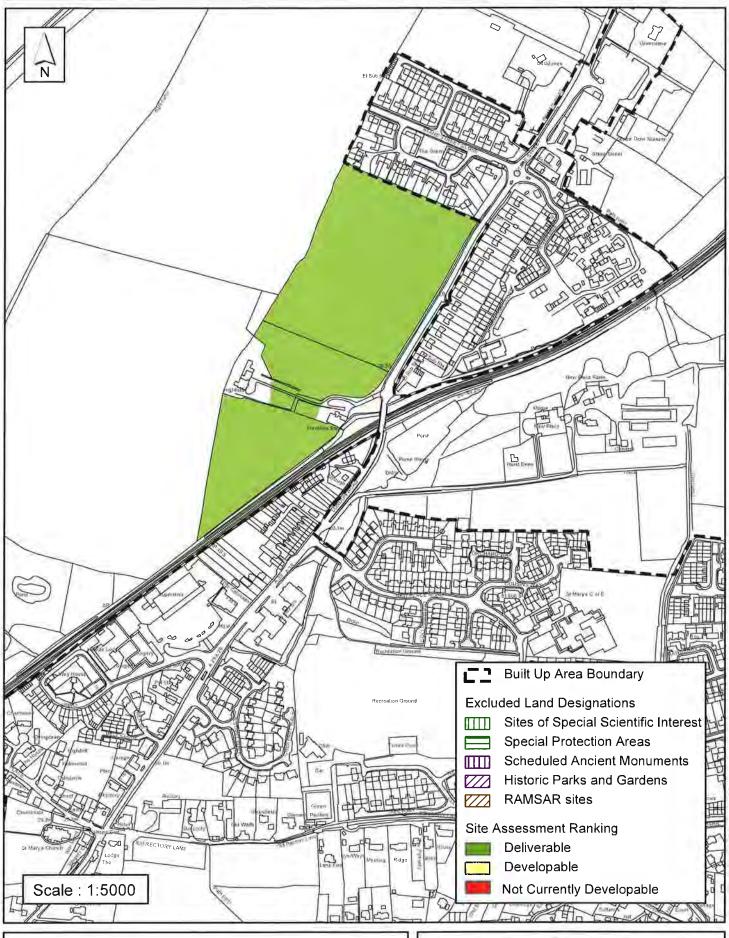

| Parish                                                                                                                                                                                                                                                                                                                                                                                                            | Pulborough            |                                    |                  |              |  |  |
|-------------------------------------------------------------------------------------------------------------------------------------------------------------------------------------------------------------------------------------------------------------------------------------------------------------------------------------------------------------------------------------------------------------------|-----------------------|------------------------------------|------------------|--------------|--|--|
| SHLAA Reference SA036 S                                                                                                                                                                                                                                                                                                                                                                                           | Site Name Land        | North of Highfie                   | ld, Stane Stree  | et           |  |  |
| Years 1-5 Deliverable  ✓ Years 6-10 Developable                                                                                                                                                                                                                                                                                                                                                                   | Site Address La<br>Hi | nd North of Highf<br>I West Sussex | ield Stane Stree | t Codmore    |  |  |
| Years 11+                                                                                                                                                                                                                                                                                                                                                                                                         | Site Area (ha)        | 6.5                                | Suitable         | <b>✓</b>     |  |  |
| Not Currently Developable                                                                                                                                                                                                                                                                                                                                                                                         | Greenfield/PDL        | Greenfield                         | Available        | ✓            |  |  |
|                                                                                                                                                                                                                                                                                                                                                                                                                   | Site Total            | 97                                 | Achievable       | •            |  |  |
|                                                                                                                                                                                                                                                                                                                                                                                                                   |                       |                                    | Viable           | $\checkmark$ |  |  |
| Justification  The northern portion of the site has been permitted for 97 dwellings and associated infrastructure and open space (DC/15/1084) PERMITTED Jan 2016. The central section of this site has been considered under SA556 and the southern section would result in a coalescence of the settlements of Pulborough and Codmore Hill. As such it would not be considered suitable for further development. |                       |                                    |                  |              |  |  |
| Excluded Site   Exclusion                                                                                                                                                                                                                                                                                                                                                                                         | Reason                |                                    |                  |              |  |  |
| Lapsed PP Date                                                                                                                                                                                                                                                                                                                                                                                                    |                       |                                    |                  |              |  |  |

## SA - 036 : Land at Stane Street, Pulborough

Reproduced by permission of Ordnance Survey map on behalf of HMSO. © Crown copyright and database rights (2012). Ordnance Survey Licence.100023865