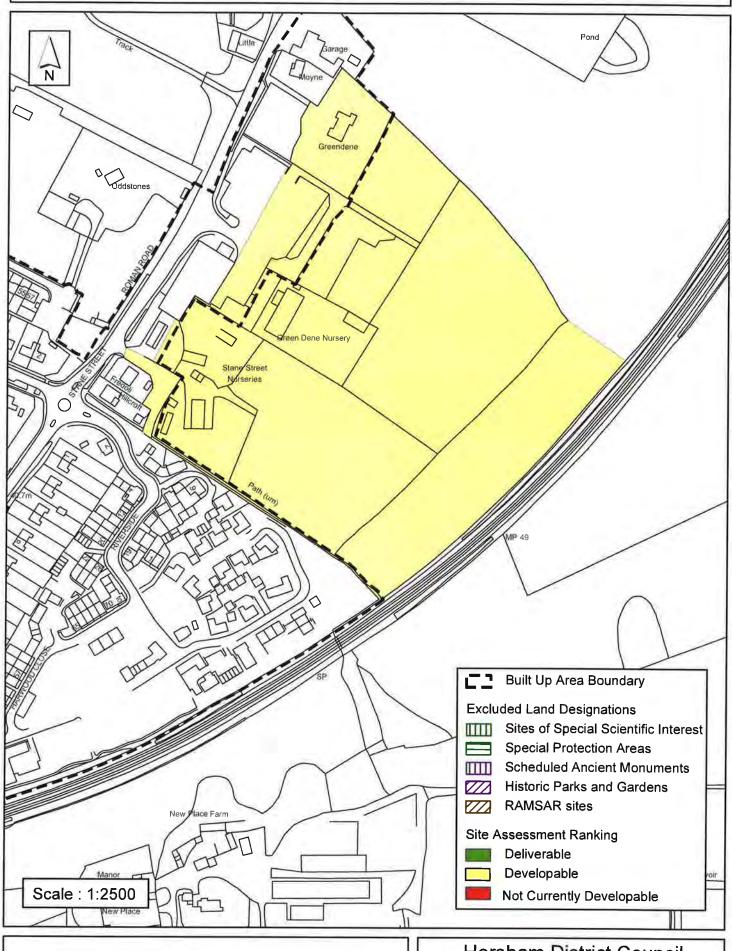

#### **Horsham District Council**

Parkside, Chart Way, Horsham West Sussex RH12 1RL.

| Parish F                                                                                                          | Pulborough             |                      |                 |              |
|-------------------------------------------------------------------------------------------------------------------|------------------------|----------------------|-----------------|--------------|
| SHLAA Reference SA112 S                                                                                           | i <b>te Name</b> Stane | Street Nurserie      | s/Green Den     | e Nursery    |
| Years 1-5 Deliverable  Years 6-10 Developable                                                                     | Site Address St        | ane Street, Pulbo    | rough           |              |
| Years 11+ ✓                                                                                                       | Site Area (ha)         | 5                    | Suitable        | ✓            |
| Not Currently Developable                                                                                         | Greenfield/PDL         | Both                 | Available       | ✓            |
|                                                                                                                   | Site Total             | 25                   | Achievable      |              |
| Justification                                                                                                     |                        |                      | Viable          |              |
| Developmment Plan. The site also<br>site is considered a long term pros<br>site to become available as it is stil | pect for developme     | ent factoring in the | e time it would | take for the |
| Excluded Site                                                                                                     | Reason                 |                      |                 |              |
| Lapsed PP                                                                                                         |                        |                      |                 |              |

## SA - 112 : Stane Street Nurseries and Green Dene Nursery, Pulborough

Reproduced by permission of Ordnance Survey map on behalf of HMSO. © Crown copyright and database rights (2012). Ordnance Survey Licence.100023865