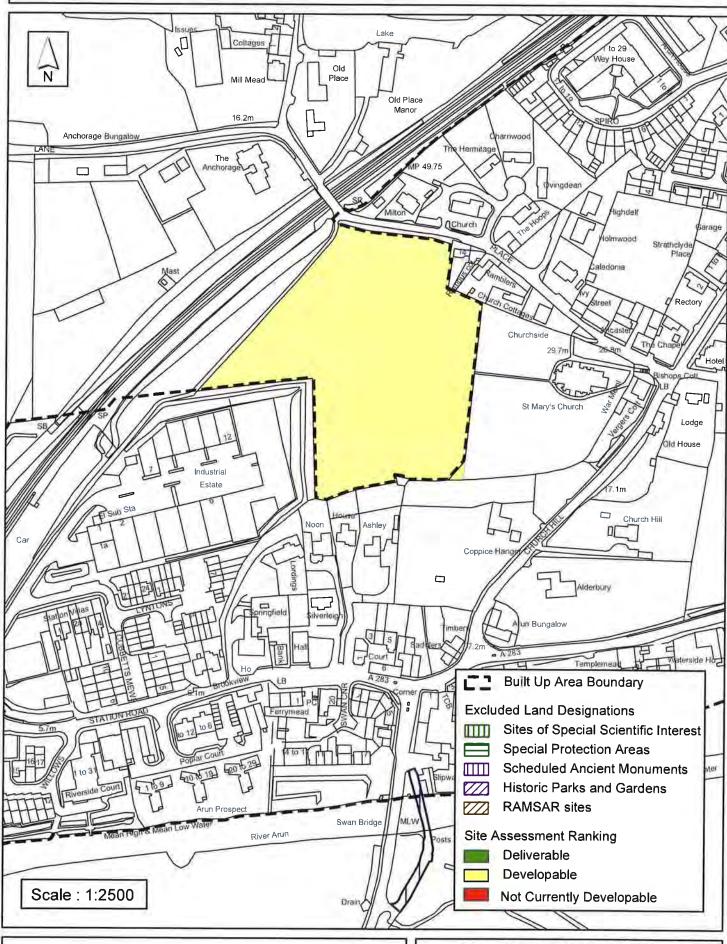

## SA - 036 : Land at Stane Street, Pulborough

Reproduced by permission of Ordnance Survey map on behalf of HMSO. © Crown copyright and database rights (2012). Ordnance Survey Licence.100023865

| Parish                                                                                                                                                                                                                                                                                                                                                                                                            | Pulborough            |                                    |                  |              |  |  |
|-------------------------------------------------------------------------------------------------------------------------------------------------------------------------------------------------------------------------------------------------------------------------------------------------------------------------------------------------------------------------------------------------------------------|-----------------------|------------------------------------|------------------|--------------|--|--|
| SHLAA Reference SA036 S                                                                                                                                                                                                                                                                                                                                                                                           | Site Name Land        | North of Highfie                   | ld, Stane Stree  | et           |  |  |
| Years 1-5 Deliverable  ✓ Years 6-10 Developable                                                                                                                                                                                                                                                                                                                                                                   | Site Address La<br>Hi | nd North of Highf<br>I West Sussex | ield Stane Stree | t Codmore    |  |  |
| Years 11+                                                                                                                                                                                                                                                                                                                                                                                                         | Site Area (ha)        | 6.5                                | Suitable         | <b>✓</b>     |  |  |
| Not Currently Developable                                                                                                                                                                                                                                                                                                                                                                                         | Greenfield/PDL        | Greenfield                         | Available        | ✓            |  |  |
|                                                                                                                                                                                                                                                                                                                                                                                                                   | Site Total            | 97                                 | Achievable       | •            |  |  |
|                                                                                                                                                                                                                                                                                                                                                                                                                   |                       |                                    | Viable           | $\checkmark$ |  |  |
| Justification  The northern portion of the site has been permitted for 97 dwellings and associated infrastructure and open space (DC/15/1084) PERMITTED Jan 2016. The central section of this site has been considered under SA556 and the southern section would result in a coalescence of the settlements of Pulborough and Codmore Hill. As such it would not be considered suitable for further development. |                       |                                    |                  |              |  |  |
| Excluded Site   Exclusion                                                                                                                                                                                                                                                                                                                                                                                         | Reason                |                                    |                  |              |  |  |
| Lapsed PP Date                                                                                                                                                                                                                                                                                                                                                                                                    |                       |                                    |                  |              |  |  |