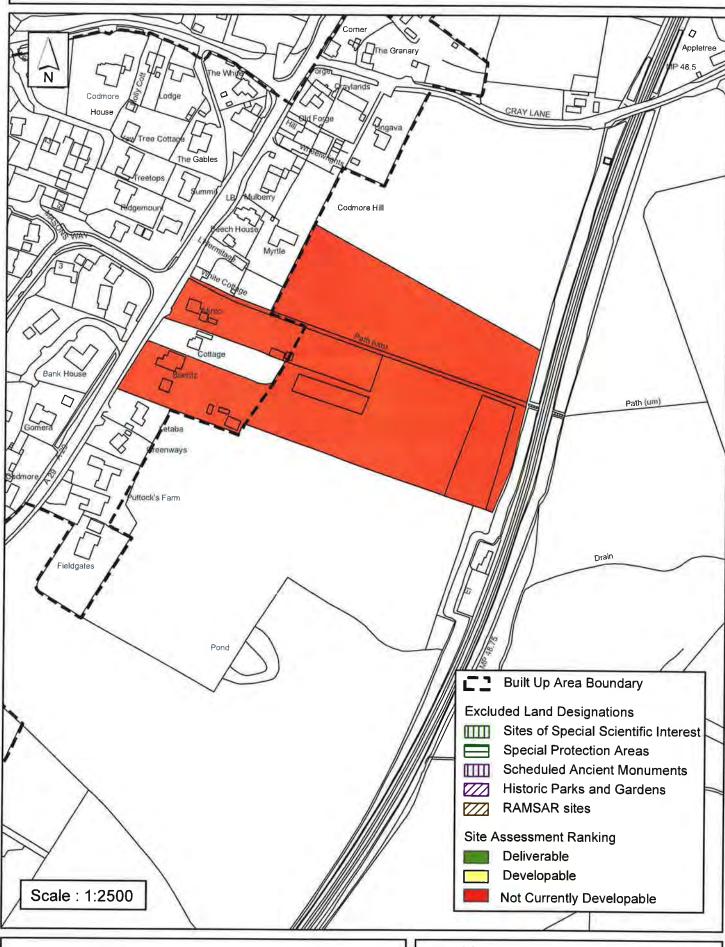

#### The outcome of the assessment for Pulborough Parish is summarised as follows:

| SHELAA<br>Reference | Site Name                                       | Site Address                                                                                 | Outcome of Assessment           | Total<br>Units |
|---------------------|-------------------------------------------------|----------------------------------------------------------------------------------------------|---------------------------------|----------------|
| SA036               | Land at Stane Street                            | Stane Street, Pulborough                                                                     | Green (1-5 Years Deliverable)   | 97             |
| SA397               | Arundale School                                 | Arundale School, 129, Lower<br>Street, Pulbrough.                                            | Green (1–5 Years Deliverable)   | 11             |
| SA502               | Bartram House                                   | Station Road, Pulborough                                                                     | Green (1-5 Years Deliverable)   | 9              |
| SA087               | Pulborough West Glebe                           | Church Place, Pulborough                                                                     | Yellow (6-10 Years Developable) | 8              |
| SA445               | Land adj Drovers Lane (New Place Farm)          | Land at Drovers Lane, Pulborough (adjoining Glebe Lands)                                     | Yellow (6-10 Years Developable) | 15             |
| SA588               | Land off Glebelands                             | Land off Glebelands, Pulborough                                                              | Yellow (6-10 Years Developable) | 20             |
| SA593               | Land off Stopham Road                           | Land adjacent Railway Cottages<br>and Puborough Railway Station<br>Stopham Road, Pulborough  |                                 | 28             |
| SA112               | Stane Street<br>Nurseries/Green Dene<br>Nursery | Stane Street, Pulborough                                                                     | Yellow (11+ Years Developable)  | 25             |
| SA556               | Land at Highfields                              | Land at Highfields, Stane Street,<br>Pulborough                                              | Yellow (11+ Years Developable)  | 25             |
| SA018               | Carpe Diem                                      | Nutbourne Road, Pulborough                                                                   | Not Currently Developable       | 0              |
| SA042               | 3 Sites at Manor Farm,<br>Nutbourne             | Manor Farm, Nutbourne,<br>Pulborough,                                                        | Not Currently Developable       | 0              |
| SA229               | Barnhouse Surgery                               | Barnhouse Close, Pulborough                                                                  | Not Currently Developable       | 0              |
| SA248               | Land North of Church<br>House                   | Church Place, Pulborough                                                                     | Not Currently Developable       | 0              |
| SA294               | Land between Adversane and North Heath          | Strategic Site Option                                                                        | Not Currently Developable       | 0              |
| SA340               | Land East of A29,<br>Codmore Hill               | Land East of A29, Stane Street,<br>Codmore Hill                                              | Not Currently Developable       | 0              |
| SA385               | Land South of Codmore<br>Hill Industrial Estate | Land south of the Codmore Hill<br>Industrial Estate and north of<br>Cray Lane, Codmore Hill. | Not Currently Developable       | 0              |
| SA404               | Mare Hill House                                 | West Mare Lane, Pulborough                                                                   | Not Currently Developable       | 0              |