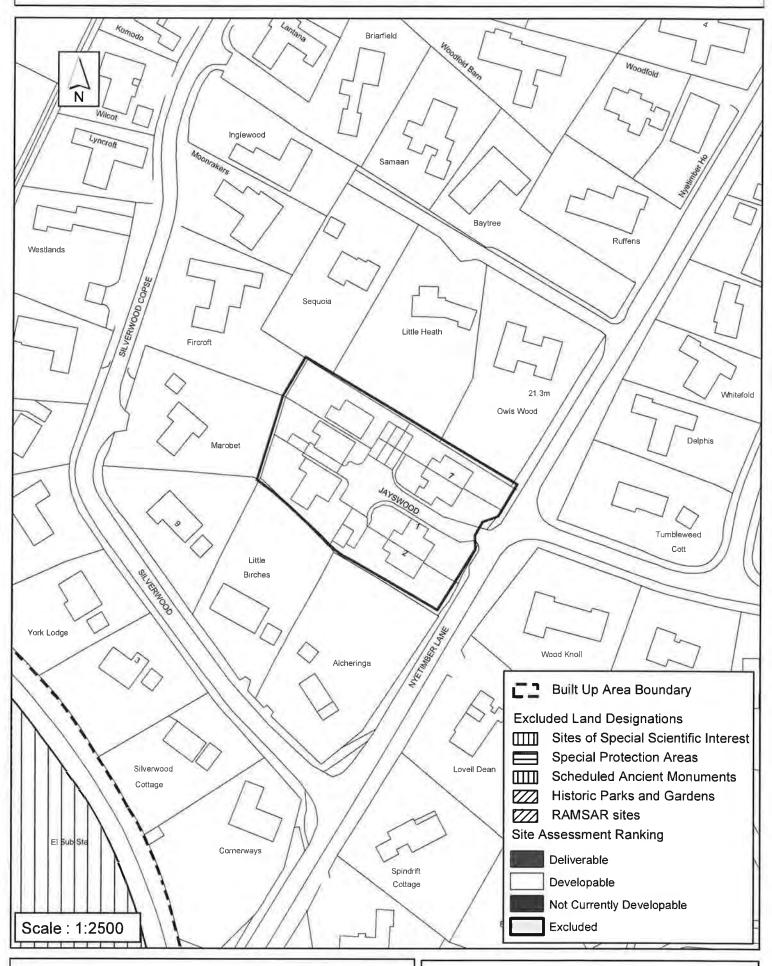

## SA - 229: Barnhouse Surgery, Pulborough 32 56 13.7m TCB PO Meadow Bk 1to3 Brook Kyneton House Lodge Barn River View House Mews CARPENTERS MEADOW BARN HOUSE LANE 1 to 8 Barnhouse Car Park BARNHOUSE CL Lodge 16 Area Houghton Greenways Village Hall

Reproduced by permission of Ordnance Survey map on behalf of HMSO. © Crown copyright and database rights (2013). Ordnance Survey Licence.100023865

Scale: 1:1250