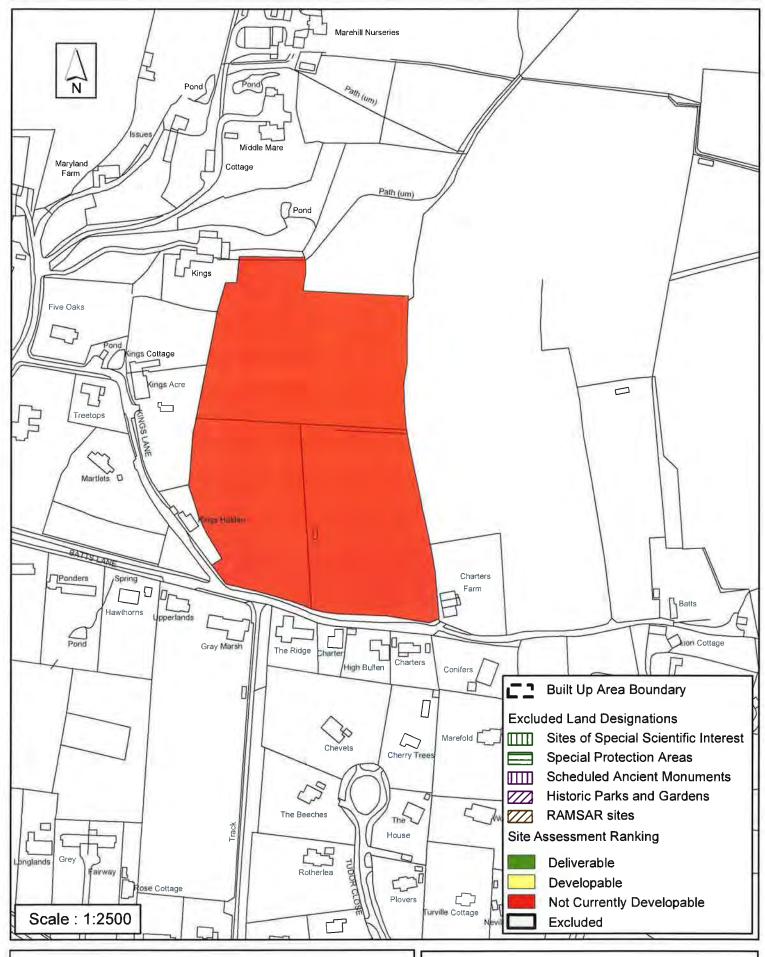

#### Horsham District Council

| Parish                                                                                                                                                                                                                                                                                                                                                                                                                                       | Pulborough                |                                  |  |  |  |  |
|----------------------------------------------------------------------------------------------------------------------------------------------------------------------------------------------------------------------------------------------------------------------------------------------------------------------------------------------------------------------------------------------------------------------------------------------|---------------------------|----------------------------------|--|--|--|--|
| SHLAA Reference SA556                                                                                                                                                                                                                                                                                                                                                                                                                        | Site Name Land at Highfie | elds                             |  |  |  |  |
| Years 1-5 Deliverable Years 6-10 Developable                                                                                                                                                                                                                                                                                                                                                                                                 | Site Address Land at High | fields, Stane Street, Pulborough |  |  |  |  |
| Years 11+                                                                                                                                                                                                                                                                                                                                                                                                                                    | Site Area (ha) 0.98       | Suitable 🗾                       |  |  |  |  |
| Not Currently Developable                                                                                                                                                                                                                                                                                                                                                                                                                    | Greenfield/PDL Greenfield |                                  |  |  |  |  |
|                                                                                                                                                                                                                                                                                                                                                                                                                                              | Site Total 25             | Achievable                       |  |  |  |  |
| Justification                                                                                                                                                                                                                                                                                                                                                                                                                                |                           | Viable                           |  |  |  |  |
| The site abuts a recent permission for 103 dwellings (DC/11/0952) and as such is contiguous with the settlement edge of Pulborough. A small amount of development may be available in the longe term provided that access could be provided through the 'Land North of Highfield' development. It is unlikely therefore that development could commence before this site is built out, meaning the site is considered developable 11+ years. |                           |                                  |  |  |  |  |
| Excluded Site 🗆 Exclusi                                                                                                                                                                                                                                                                                                                                                                                                                      | ion Reason                |                                  |  |  |  |  |
| Lapsed PP   Date                                                                                                                                                                                                                                                                                                                                                                                                                             |                           |                                  |  |  |  |  |

## SA556: Land at Highfields, Pulborough

Reproduced by permission of Ordnance Survey map on behalf of HMSO. © Crown copyright and database rights (2015). Ordnance Survey Licence.100023865

Date: 04/11/2015