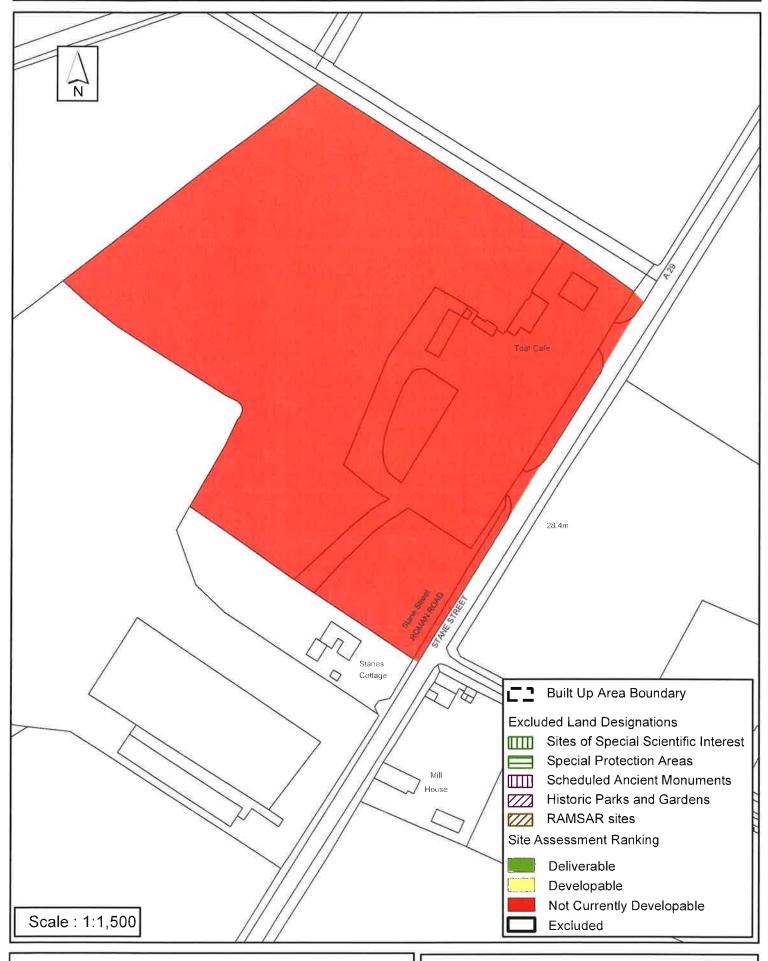

#### Horsham District Council

| Parish                                                                                                                                                                                                                                                                                                                                                                                                                                       | Pulborough                |                                  |  |  |  |  |
|----------------------------------------------------------------------------------------------------------------------------------------------------------------------------------------------------------------------------------------------------------------------------------------------------------------------------------------------------------------------------------------------------------------------------------------------|---------------------------|----------------------------------|--|--|--|--|
| SHLAA Reference SA556                                                                                                                                                                                                                                                                                                                                                                                                                        | Site Name Land at Highfie | elds                             |  |  |  |  |
| Years 1-5 Deliverable Years 6-10 Developable                                                                                                                                                                                                                                                                                                                                                                                                 | Site Address Land at High | fields, Stane Street, Pulborough |  |  |  |  |
| Years 11+                                                                                                                                                                                                                                                                                                                                                                                                                                    | Site Area (ha) 0.98       | Suitable 🗾                       |  |  |  |  |
| Not Currently Developable                                                                                                                                                                                                                                                                                                                                                                                                                    | Greenfield/PDL Greenfield |                                  |  |  |  |  |
|                                                                                                                                                                                                                                                                                                                                                                                                                                              | Site Total 25             | Achievable                       |  |  |  |  |
| Justification                                                                                                                                                                                                                                                                                                                                                                                                                                |                           | Viable                           |  |  |  |  |
| The site abuts a recent permission for 103 dwellings (DC/11/0952) and as such is contiguous with the settlement edge of Pulborough. A small amount of development may be available in the longe term provided that access could be provided through the 'Land North of Highfield' development. It is unlikely therefore that development could commence before this site is built out, meaning the site is considered developable 11+ years. |                           |                                  |  |  |  |  |
| Excluded Site 🗆 Exclusi                                                                                                                                                                                                                                                                                                                                                                                                                      | ion Reason                |                                  |  |  |  |  |
| Lapsed PP   Date                                                                                                                                                                                                                                                                                                                                                                                                                             |                           |                                  |  |  |  |  |

## SA556: Land at Highfields, Pulborough

Reproduced by permission of Ordnance Survey map on behalf of HMSO. © Crown copyright and database rights (2015). Ordnance Survey Licence.100023865

Date: 04/11/2015