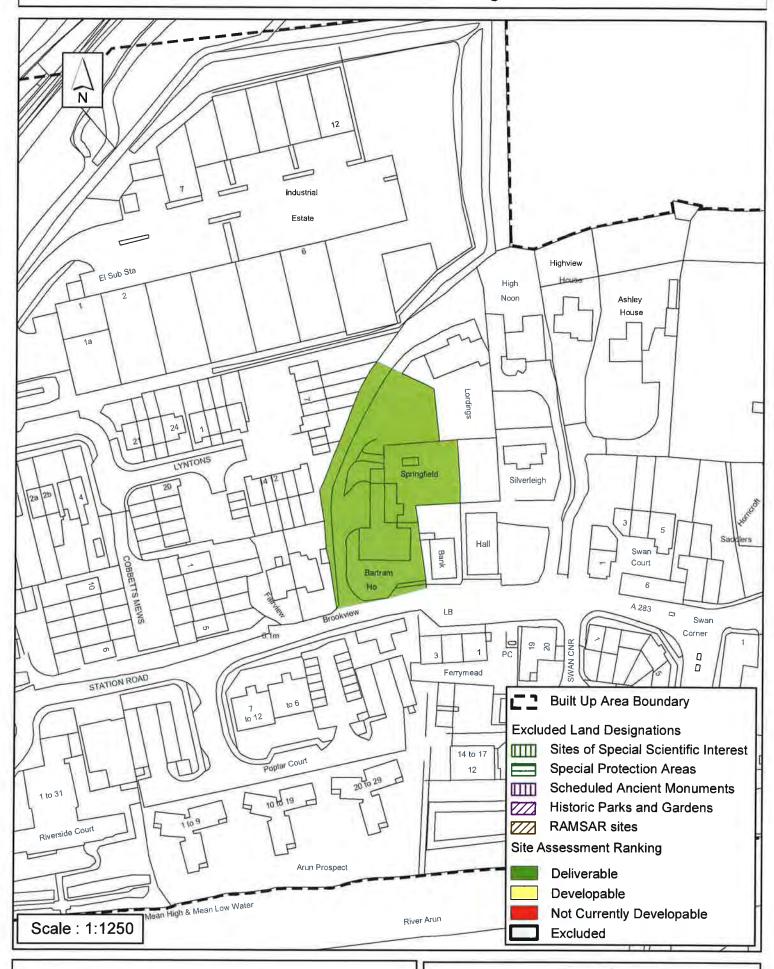

#### **Horsham District Council**

| Parish                                                                        | Pulborough                 |                       |                |  |  |
|-------------------------------------------------------------------------------|----------------------------|-----------------------|----------------|--|--|
| SHLAA Reference SA397 \$                                                      | Site Name Arundale School  |                       |                |  |  |
| Years 1-5 Deliverable  ✓ Years 6-10 Developable                               | Site Address Arundale Scho | ool, 129, Lower Stree | et, Pulbrough. |  |  |
| Years 11+                                                                     | Site Area (ha) 0.22        | Suitable              | •              |  |  |
| Not Currently Developable                                                     | Greenfield/PDL PDL         | Available             | •              |  |  |
|                                                                               | Site Total 11              | Achievable            | •              |  |  |
| Justification                                                                 |                            | Viable                | •              |  |  |
| An application for 11 units (DC/11/1121) was permitted on the 10th June 2011. |                            |                       |                |  |  |
| Excluded Site                                                                 | Reason                     |                       |                |  |  |
| Lapsed PP                                                                     |                            |                       |                |  |  |

#### SA -397: Arundale School, Pulborough

Reproduced by permission of Ordnance Survey map on behalf of HMSO. © Crown copyright and database rights (2014). Ordnance Survey Licence.100023865