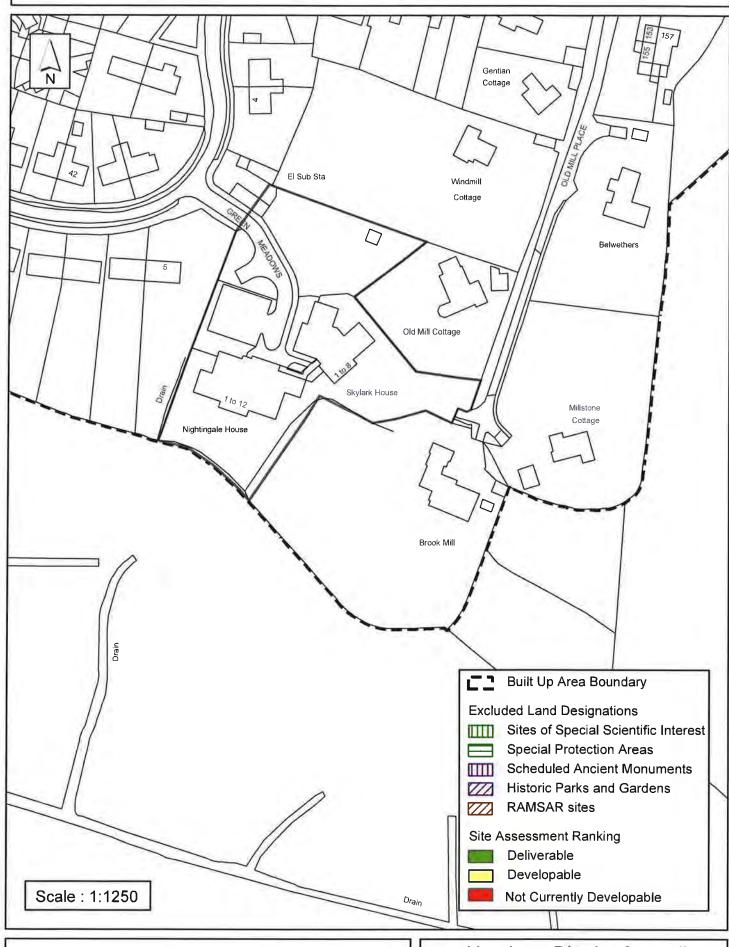

#### Horsham District Council

Parkside, Chart Way, Horsham West Sussex RH12 1RL.

| Parish P                                                                                                                                                                                                                                                                                                                                        | ulborough              |                   |            |   |  |
|-------------------------------------------------------------------------------------------------------------------------------------------------------------------------------------------------------------------------------------------------------------------------------------------------------------------------------------------------|------------------------|-------------------|------------|---|--|
| SHLAA Reference SA229 S                                                                                                                                                                                                                                                                                                                         | i <b>te Name</b> Barnh | ouse Surgery      |            |   |  |
| Years 1-5 Deliverable  Years 6-10 Developable                                                                                                                                                                                                                                                                                                   | Site Address Ba        | arnhouse Close, P | ulborough  |   |  |
| Years 11+                                                                                                                                                                                                                                                                                                                                       | Site Area (ha)         | 0.2               | Suitable   | • |  |
| Not Currently Developable 🗹                                                                                                                                                                                                                                                                                                                     | Greenfield/PDL         | PDL               | Available  |   |  |
|                                                                                                                                                                                                                                                                                                                                                 | Site Total             | 0                 | Achievable |   |  |
| Justification                                                                                                                                                                                                                                                                                                                                   |                        |                   | Viable     |   |  |
| Permission for the erection of a 3-storey building comprising 12 apartments (DC/06/0936) was granted on this site in 2006. This permission has now lapsed (27/02/2010). It was also not possible to contact the agent for the site, therefore whilst suitable and achievable, it is considered anavailable for development at the present time. |                        |                   |            |   |  |
| Excluded Site 🗆 Exclusion                                                                                                                                                                                                                                                                                                                       | Reason                 |                   |            |   |  |
| Lapsed PP 🗹 Date 27/02                                                                                                                                                                                                                                                                                                                          | /2010                  |                   |            |   |  |

## SA - 229: Barnhouse Surgery, Pulborough 32 56 13.7m TCB PO Meadow Bk 1to3 Brook Kyneton House Lodge Barn River View House Mews CARPENTERS MEADOW BARN HOUSE LANE 1 to 8 Barnhouse Car Park BARNHOUSE CL Lodge 16 Area Houghton Greenways Village Hall

Reproduced by permission of Ordnance Survey map on behalf of HMSO. © Crown copyright and database rights (2013). Ordnance Survey Licence.100023865

Scale: 1:1250