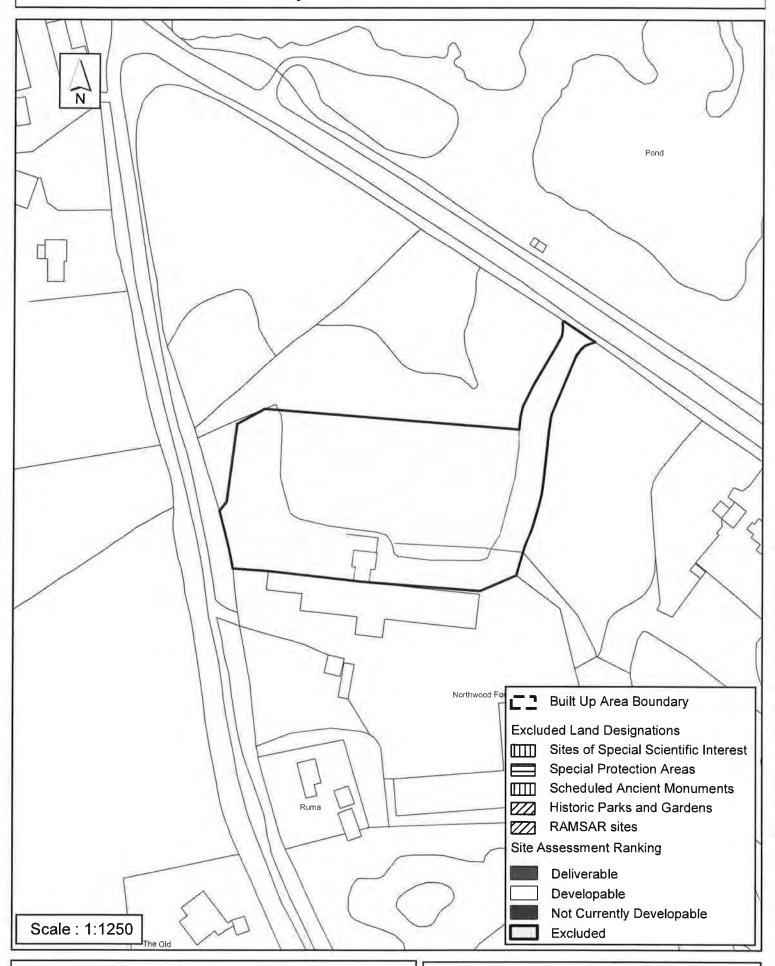

## Sites submitted to the SHELAA for Pulborough Parish but excluded from further assessment:

| SHELAA<br>Reference | Site Name                         | Site Address                                  | Outcome of Assessment                                                                                                                                           |
|---------------------|-----------------------------------|-----------------------------------------------|-----------------------------------------------------------------------------------------------------------------------------------------------------------------|
| SA062               | Hardham Mill Business<br>Park     | London Road, Hardham                          | This site is considered for commercial use and is therefore excluded from the residential assessment. NO MAP                                                    |
| SA079               | Land at North<br>Glebelands       | Pulborough                                    | COMPLETE Erection of 13 dwellings 4 x 5 bed detached houses, 1 x 4 bed detached house, 3 x 3 bed terraced houses, and 5 x 2 bed detached bungalows (DC/10/0375) |
| SA111               | Stane Street Nurseries            | Stane Street Nurseries,<br>Pulborough         | Duplicate of SA112.                                                                                                                                             |
| SA113               | Oddstones, Stane<br>Street        | Stane Street, Pulborough                      | COMPLETE                                                                                                                                                        |
| SA172               | Broomers Hill Park                | Pulborough                                    | This site is considered for commercial use and is therefore excluded from the residential assessment. NO MAP                                                    |
| SA223               | Haybourne Old Farm<br>(Barns 3-5) | Blackgate Lane,<br>Pulborough                 | This site is considered for commercial use and is therefore excluded from the residential assessment. NO MAP                                                    |
| SA235               | Longlands                         | West Chiltington Road,<br>Pulborough          | The potential yield of the site falls below the required SHELAA threshold of 6 dwellings                                                                        |
| SA256               | Green Meadows                     | Old Mill Place,<br>Pulborough                 | COMPLETE                                                                                                                                                        |
| SA257               | 15 The Spinney                    | Pulborough                                    | The potential yield of the site falls below the required SHELAA threshold of 6 dwellings                                                                        |
| SA301               | Riverside Concrete                | Pulborough                                    | COMPLETE Demolition of Downsview, erection of 146 dwellings (DC/04/2763)                                                                                        |
| SA398               | Calluna Nyetimber                 | Nyetimber Lane West<br>Chiltington Pulborough | COMPLETE                                                                                                                                                        |
| SA399               | Lamourna                          | Old London Road<br>Washington Pulborough      | COMPLETE                                                                                                                                                        |
| SA407               | Pulborough Field                  | Pulborough Field                              | No information available to assess the site. NO MAP                                                                                                             |
| SA451               | Northwood Forestry                | Goose Green Lane,<br>Pulborough               | The site has been considered for commercial use and is therefore excluded from the residential assessment                                                       |