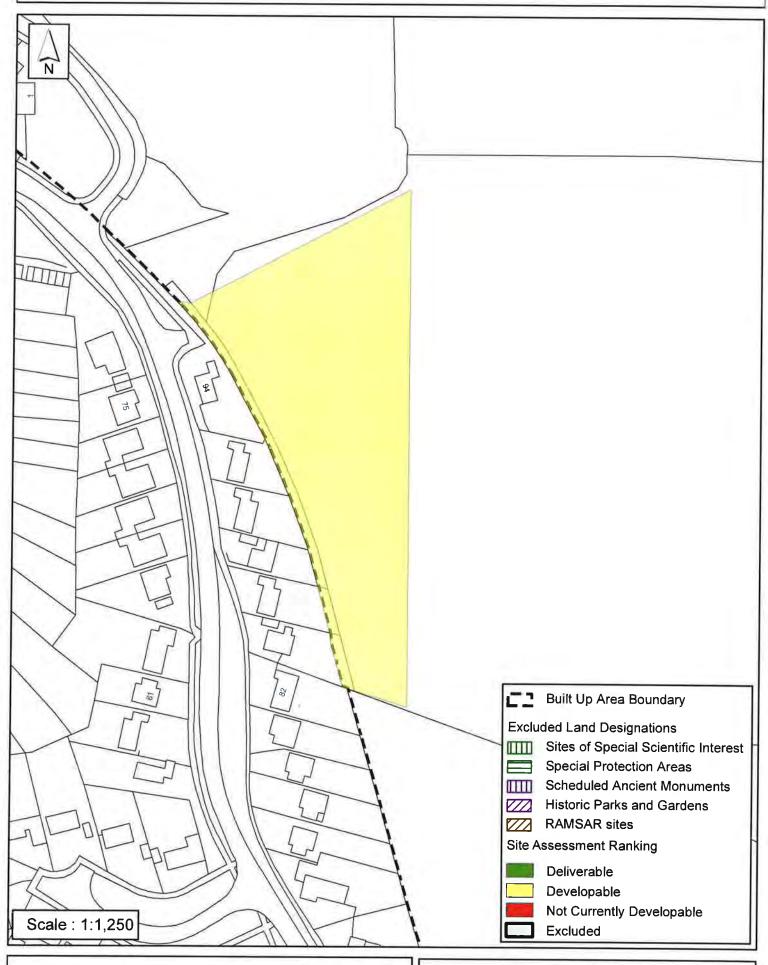

#### Horsham District Council

| Parish                                                                                                                                                                                                                                                                                                                                                                                                                                       | Pulborough                |                                  |  |  |  |  |
|----------------------------------------------------------------------------------------------------------------------------------------------------------------------------------------------------------------------------------------------------------------------------------------------------------------------------------------------------------------------------------------------------------------------------------------------|---------------------------|----------------------------------|--|--|--|--|
| SHLAA Reference SA556                                                                                                                                                                                                                                                                                                                                                                                                                        | Site Name Land at Highfie | elds                             |  |  |  |  |
| Years 1-5 Deliverable Years 6-10 Developable                                                                                                                                                                                                                                                                                                                                                                                                 | Site Address Land at High | fields, Stane Street, Pulborough |  |  |  |  |
| Years 11+                                                                                                                                                                                                                                                                                                                                                                                                                                    | Site Area (ha) 0.98       | Suitable 🗾                       |  |  |  |  |
| Not Currently Developable                                                                                                                                                                                                                                                                                                                                                                                                                    | Greenfield/PDL Greenfield |                                  |  |  |  |  |
|                                                                                                                                                                                                                                                                                                                                                                                                                                              | Site Total 25             | Achievable                       |  |  |  |  |
| Justification                                                                                                                                                                                                                                                                                                                                                                                                                                |                           | Viable                           |  |  |  |  |
| The site abuts a recent permission for 103 dwellings (DC/11/0952) and as such is contiguous with the settlement edge of Pulborough. A small amount of development may be available in the longe term provided that access could be provided through the 'Land North of Highfield' development. It is unlikely therefore that development could commence before this site is built out, meaning the site is considered developable 11+ years. |                           |                                  |  |  |  |  |
| Excluded Site 🗆 Exclusi                                                                                                                                                                                                                                                                                                                                                                                                                      | ion Reason                |                                  |  |  |  |  |
| Lapsed PP   Date                                                                                                                                                                                                                                                                                                                                                                                                                             |                           |                                  |  |  |  |  |

## SA556: Land at Highfields, Pulborough

Reproduced by permission of Ordnance Survey map on behalf of HMSO. © Crown copyright and database rights (2015). Ordnance Survey Licence.100023865

Date: 04/11/2015