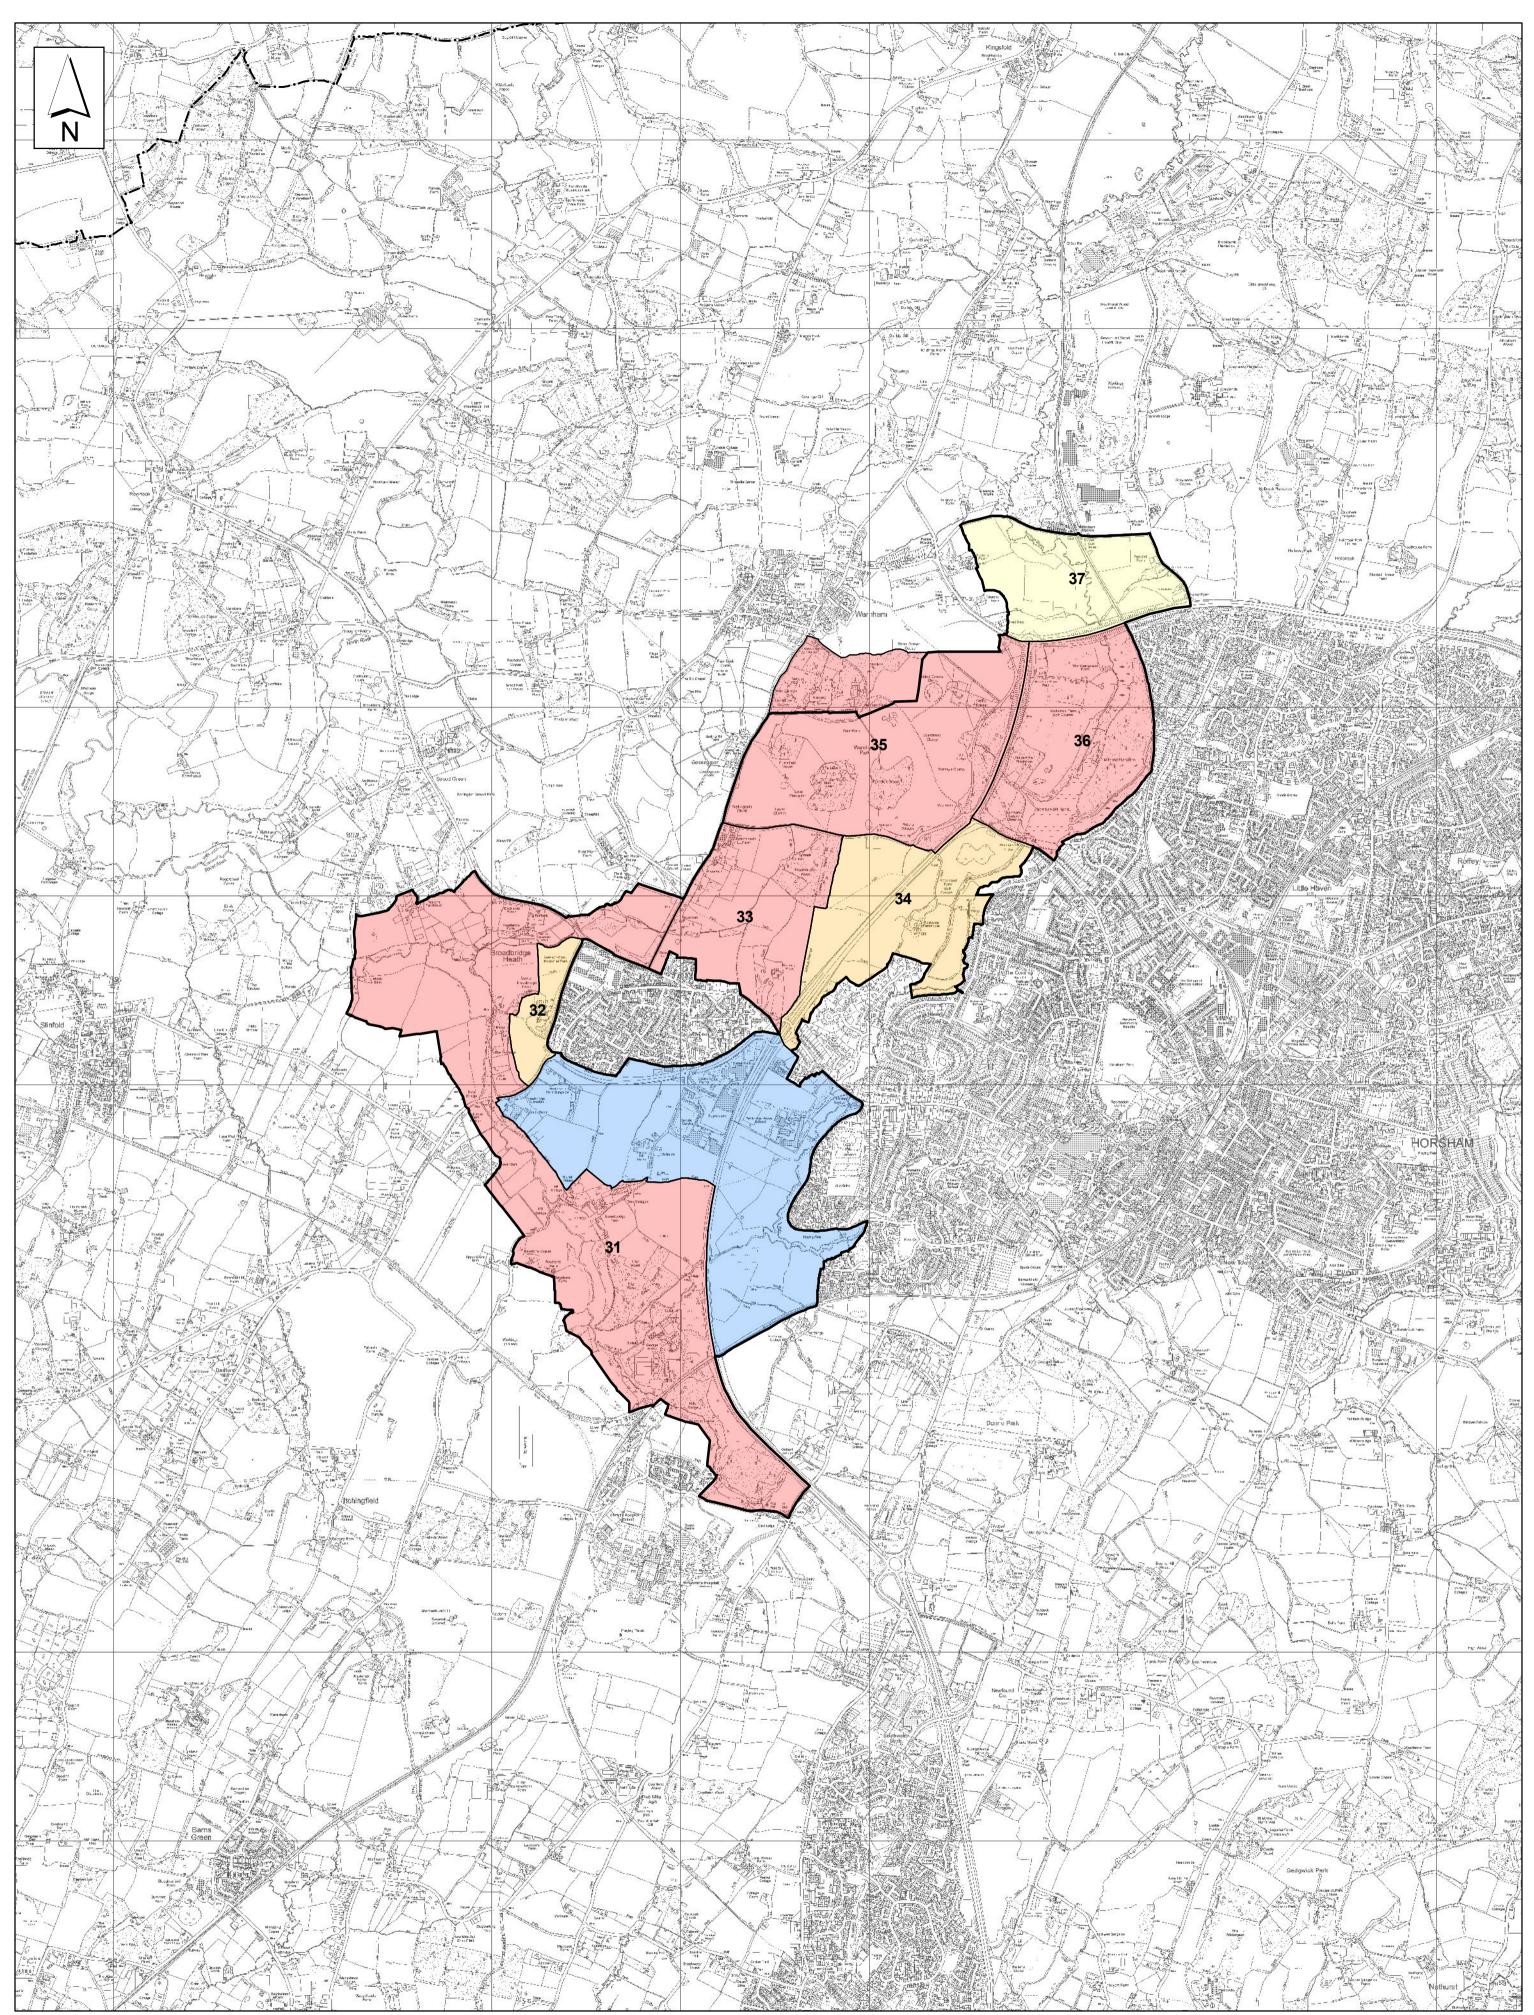

| Horsham District Council<br>Park North, North Street, Horsham<br>West Sussex. RH!12 1RL<br>Rod Brown : Head of Planning & Environmental Services         | No/low capacity<br>Low-moderate capacity<br>Moderate capacity<br>Moderate-high capacity | Zone 3 - West and North-West Horsham<br>Landscape Capacity of Local Landscape<br>Character Areas for Employment Development |         |                 |                      |
|----------------------------------------------------------------------------------------------------------------------------------------------------------|-----------------------------------------------------------------------------------------|-----------------------------------------------------------------------------------------------------------------------------|---------|-----------------|----------------------|
| Reproduced by permission of Ordnance Survey map on behalf<br>of HMSO. © Crown copyright and database rights (2011).<br>Ordnance Survey Licence.100023865 | High capacity Land committed for development                                            | Reference No :                                                                                                              |         | Date : 01/08/11 | Scale : 1:20,000     |
|                                                                                                                                                          |                                                                                         | Drawing No :                                                                                                                | Drawn : | Checked :       | Revisions : 17/04/12 |