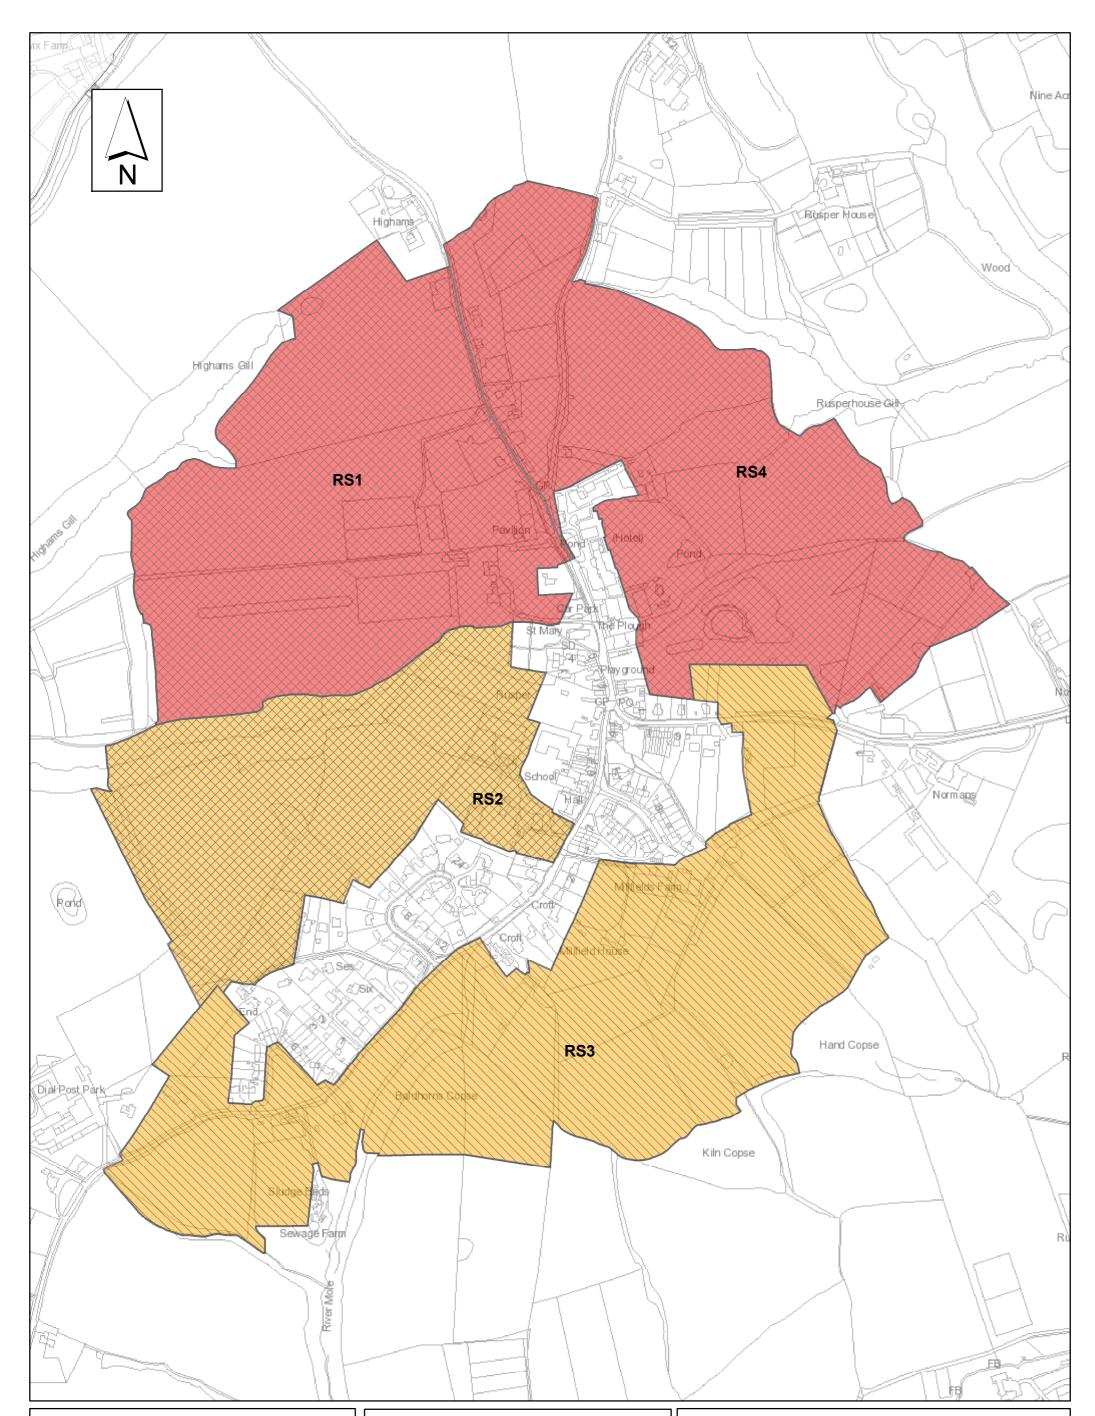

No / Low capacity Low-Moderate capacity Moderate capacity Moderate-High capacity High capacity Land committed for development

Medium scale

Rusper - Landscape capacity of study areas for small scale housing development

| Drawing no.: LCA-107-RS                 | Date: 10/07/2020 | Scale: 1 to 5000 at A3 |
|-----------------------------------------|------------------|------------------------|
| Revisions: A: 25/02/2013, B: 15/01/2020 |                  |                        |