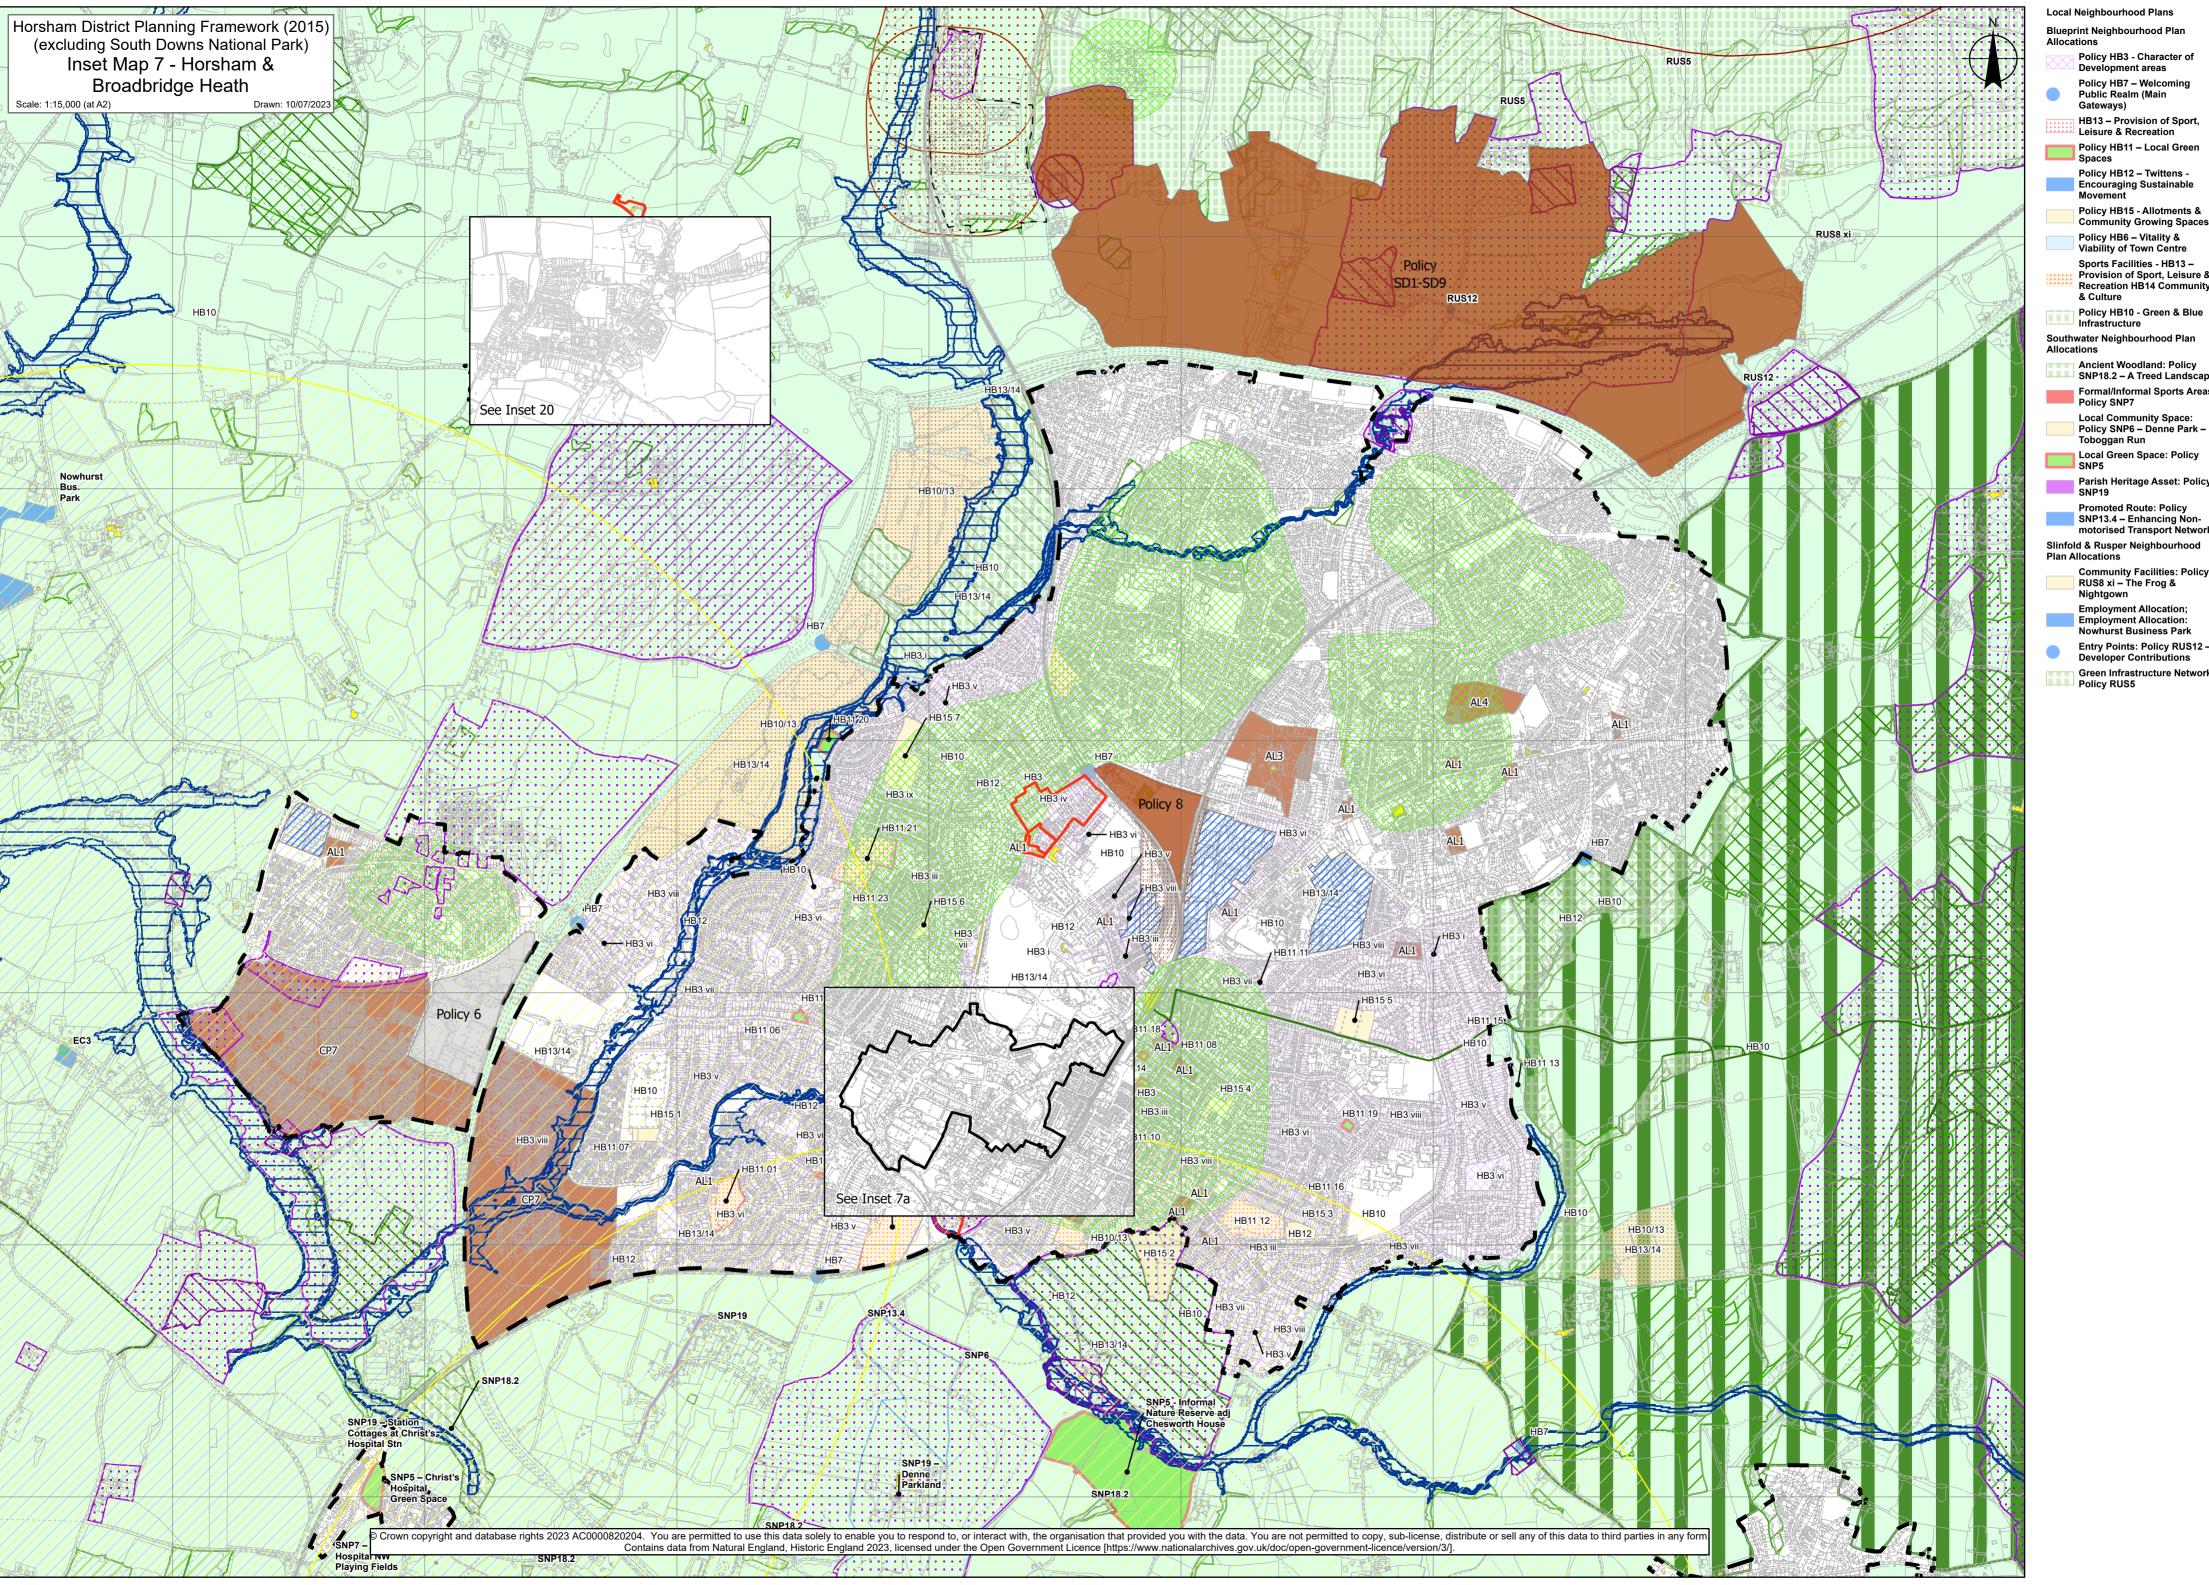

Blueprint Neighbourhood Plan Allocations

Policy HB3 - Character of

Policy HB7 – Welcoming Public Realm (Main Gateways) HB13 – Provision of Sport, Leisure & Recreation

Policy HB11 – Local Green Policy HB12 – Twittens -Encouraging Sustainable

Policy HB15 - Allotments & Community Growing Spaces

Policy HB6 – Vitality & Viability of Town Centre Sports Facilities - HB13 – Provision of Sport, Leisure & Recreation HB14 Community

Southwater Neighbourhood Plan

Ancient Woodland: Policy SNP18.2 – A Treed Landscape Formal/Informal Sports Areas: Policy SNP7 Local Community Space: Policy SNP6 – Denne Park – Toboggan Run

Local Green Space: Policy SNP5 Parish Heritage Asset: Policy

Promoted Route: Policy SNP13.4 – Enhancing Non-motorised Transport Network Slinfold & Rusper Neighbourhood

Community Facilities: Policy RUS8 xi – The Frog &

Employment Allocation; Employment Allocation: Nowhurst Business Park Entry Points: Policy RUS12 – Developer Contributions

Green Infrastructure Network:
Policy RUS5