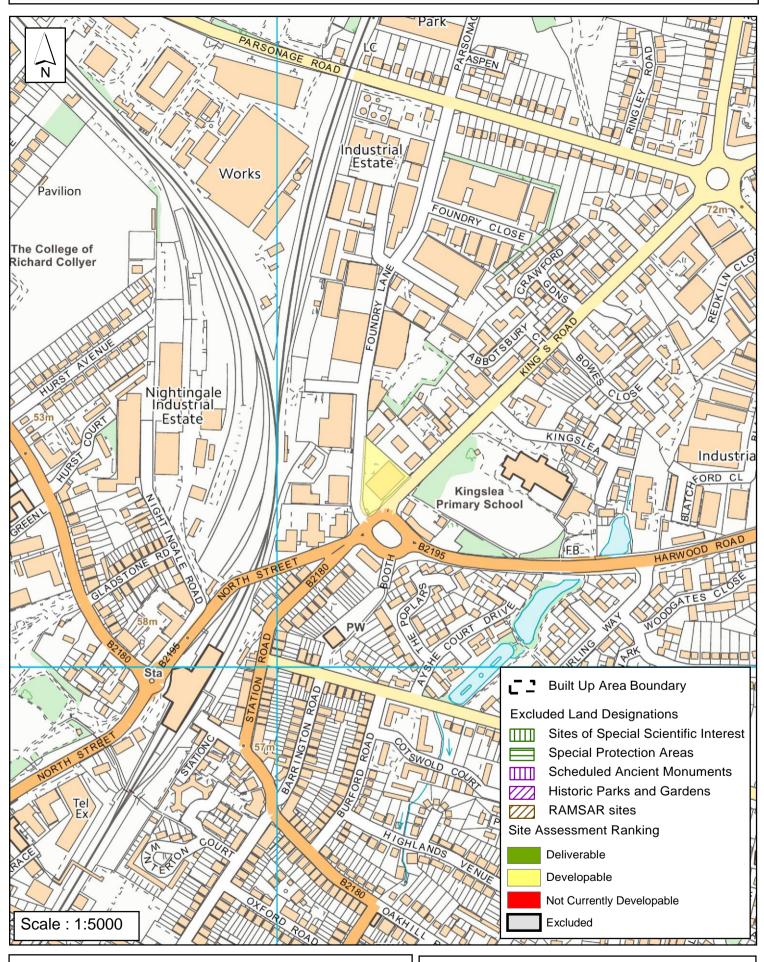

This page is intentionally blank

| Parish                                                                                                                   | sh Horsham Forest                                                                                                                                                                                                                   |                                                                                                               |  |  |  |
|--------------------------------------------------------------------------------------------------------------------------|-------------------------------------------------------------------------------------------------------------------------------------------------------------------------------------------------------------------------------------|---------------------------------------------------------------------------------------------------------------|--|--|--|
| SHELAA Reference SA836 Site Name Foundry Retail Park                                                                     |                                                                                                                                                                                                                                     |                                                                                                               |  |  |  |
| Site Address : Foundry L                                                                                                 | ane Horsham                                                                                                                                                                                                                         | -                                                                                                             |  |  |  |
| Developable in:  1-5 years                                                                                               | Site Area (ha) 0.37                                                                                                                                                                                                                 | ☐ Listed in EGA 2014                                                                                          |  |  |  |
| <ul><li>✓ 6-10 years</li><li>☐ 11+ years</li><li>☐ Not Currently Develo</li></ul>                                        | Greenfield/PDL PDL  Developable Area (ha): 0.37  pable                                                                                                                                                                              | ☐ Available ☐ Achievable                                                                                      |  |  |  |
| Proposed Land Use: Emplo<br>Assessment                                                                                   |                                                                                                                                                                                                                                     |                                                                                                               |  |  |  |
| consists of 2 empty and boa<br>"Dreams" and "DIY" stores),<br>Park is located adjacent to F<br>Horsham Gates housing dev | ed within the built-up area boundary (Eurded-up retail buildings constructed in typical of out of town retail parks in the Foundry Lane Key Employment Area welopment, which has largely been covelopment to employment land or for | n the 1990s (i.e. the former his era. The Foundry Retail (KEA) and opposite the instructed. The site would be |  |  |  |
| been no planning application<br>its central location, close pro                                                          | rward by the site owner for any use ans in recent years for the redevelopment oximity to Horsham Rail Station and Idlocated for employment use. Given the ble in 6 -10 years.                                                       | ent of the site. However, given ocation adjacent to a Key                                                     |  |  |  |
| Excluded  Reason                                                                                                         | for Exclusion:                                                                                                                                                                                                                      |                                                                                                               |  |  |  |

### SA - 836: Foundary Retail Park, Forest

Reproduced by permission of Ordnance Survey map on behalf of HMSO. © Crown copyright and database rights (2017). Ordnance Survey Licence.100023865

Date: 28/09/2016 Revision: 26/04/2017