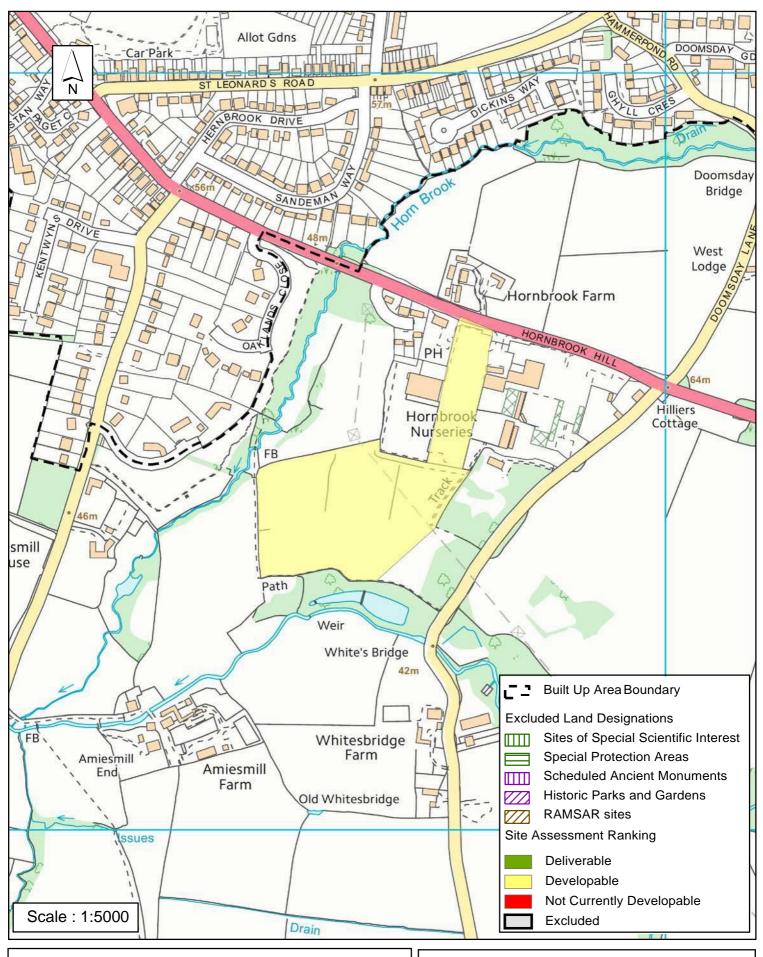

#### Horsham District Council

Parkside, Chart Way, Horsham West Sussex RH12 1RL. Chris Lyons : Director of Planning, Economic Development & Property

| Parish Horsham Forest                                                                                                                                                                                                                                                                                                                                                                                                                                                                                                                                                                                                                                                                                                                                                                                                                                                                                                                                                |                                                                                    |                                                                                                    |  |  |
|----------------------------------------------------------------------------------------------------------------------------------------------------------------------------------------------------------------------------------------------------------------------------------------------------------------------------------------------------------------------------------------------------------------------------------------------------------------------------------------------------------------------------------------------------------------------------------------------------------------------------------------------------------------------------------------------------------------------------------------------------------------------------------------------------------------------------------------------------------------------------------------------------------------------------------------------------------------------|------------------------------------------------------------------------------------|----------------------------------------------------------------------------------------------------|--|--|
| SHELAA Reference SA570 Site Name Land rear of Hilliers Garden Centre                                                                                                                                                                                                                                                                                                                                                                                                                                                                                                                                                                                                                                                                                                                                                                                                                                                                                                 |                                                                                    |                                                                                                    |  |  |
| Site Address: Land rear of Hilliers Garden Centre, Brighton Road, Horsham                                                                                                                                                                                                                                                                                                                                                                                                                                                                                                                                                                                                                                                                                                                                                                                                                                                                                            |                                                                                    |                                                                                                    |  |  |
| Developable in:  ☐ 1-5 years  ☐ 6-10 years  ☑ 11+ years ☐ Not Currently Develo                                                                                                                                                                                                                                                                                                                                                                                                                                                                                                                                                                                                                                                                                                                                                                                                                                                                                       | Site Area (ha) 3.73  Greenfield/PDL Greenfield  Developable Area (ha): 3.73  pable | <ul><li>□ Listed in EGA 2014</li><li>✓ Suitable</li><li>✓ Available</li><li>□ Achievable</li></ul> |  |  |
| Proposed Land Use: Employment Assessment                                                                                                                                                                                                                                                                                                                                                                                                                                                                                                                                                                                                                                                                                                                                                                                                                                                                                                                             |                                                                                    |                                                                                                    |  |  |
| This greenfield site is located immediately south of Hillier's Garden Centre, outside the built-up area boundary (BUAB) of Horsham. The site comprises a large field, which is well screened on all four sides by tree belts and hedgerows. There is a strip of ancient woodland along the southern boundary, a waterway area (that includes an area of Flood Risk Zone 3) and overhead power cables cross the site that would need investigated through the usual planning process. A direct road access would be required from the A281 (Brighton Road) through the existing Garden Centre to access the site. The site is relatively close to Horsham town centre, but the site is not adjacent to the existing BUAB of Horsham and does not relate particularly well to the Horsham settlement, where the river currently forms the boundary of the town. There could be potential for the site to be delivered for employment use if allocated in a Local Plan. |                                                                                    |                                                                                                    |  |  |
| The landowner has expressed an interest in developing the site. There may also be potential for the expansion of existing commercial uses at Hornbrook Nurseries The site is considered Developable in 11+ year period.                                                                                                                                                                                                                                                                                                                                                                                                                                                                                                                                                                                                                                                                                                                                              |                                                                                    |                                                                                                    |  |  |
| The landowner has expressed an interest in developing the site for both residential and employment uses. There may also be potential for the expansion of existing commercial uses. The site is considered developable in 11+ year period.                                                                                                                                                                                                                                                                                                                                                                                                                                                                                                                                                                                                                                                                                                                           |                                                                                    |                                                                                                    |  |  |
| Excluded Reason for Exclusion:                                                                                                                                                                                                                                                                                                                                                                                                                                                                                                                                                                                                                                                                                                                                                                                                                                                                                                                                       |                                                                                    |                                                                                                    |  |  |

### SA-570: Land rear of Hilliers Garden Centre, Forest

Reproduced by permission of Ordnance Survey map on behalf of HMSO. © Crown copyright and database rights (2017). Ordnance Survey Licence.100023865

Date: 14/04/2016 Revision: 19/01/2017