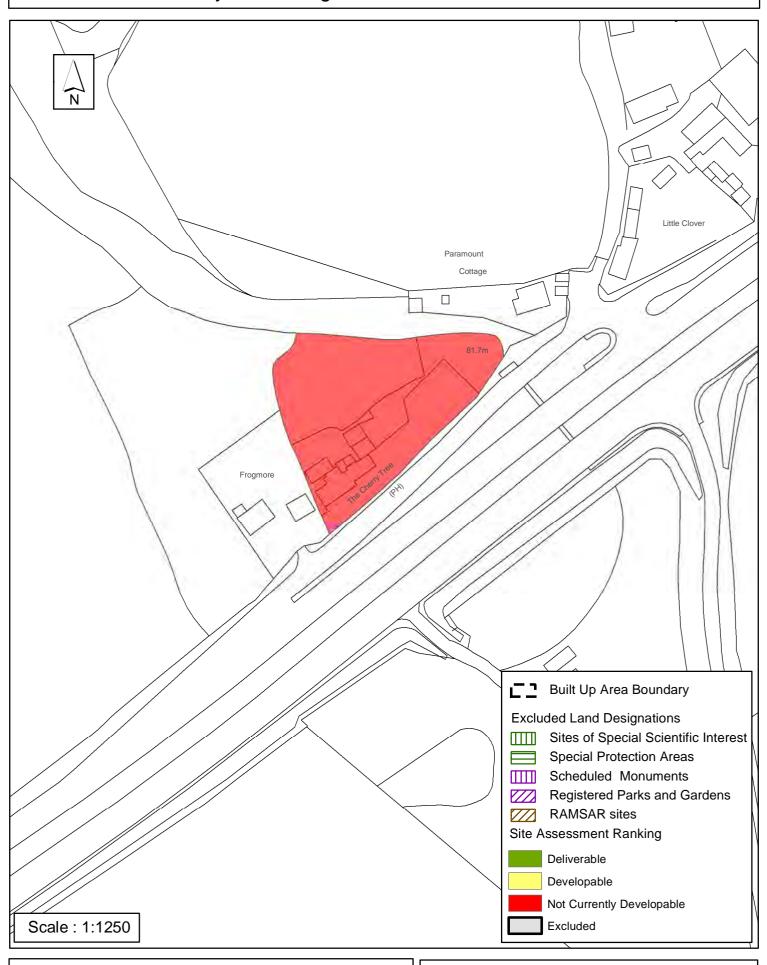

### SA - 033 : Woodland adjacent Beedingwood Farm, Colgate

Reproduced by permission of Ordnance Survey map on behalf of HMSO. © Crown copyright and database rights (2018). Ordnance Survey Licence.100023865

#### Horsham District Council

| Parish                                                                                                                                                                                                                                                                                                                                                                                                                                                                                      | Co               | olgate             |                  |                |      |
|---------------------------------------------------------------------------------------------------------------------------------------------------------------------------------------------------------------------------------------------------------------------------------------------------------------------------------------------------------------------------------------------------------------------------------------------------------------------------------------------|------------------|--------------------|------------------|----------------|------|
| SHLAA Reference                                                                                                                                                                                                                                                                                                                                                                                                                                                                             | SA033 <b>Sit</b> | <b>e Name</b> Wood | land adjacent B  | eedingwood F   | arm  |
| Years 1-5 Deliverable<br>Years 6-10 Developable                                                                                                                                                                                                                                                                                                                                                                                                                                             |                  | Site Address Ea    | st of Beedingwoo | d Farm, Forest | Road |
| Years 11+                                                                                                                                                                                                                                                                                                                                                                                                                                                                                   |                  | Site Area (ha)     | 0.3547           | Suitable       |      |
| Not Currently Developa                                                                                                                                                                                                                                                                                                                                                                                                                                                                      | ble 🗸            | Greenfield/PDL     | Greenfield       | Available      | ✓    |
|                                                                                                                                                                                                                                                                                                                                                                                                                                                                                             |                  | Site Total         | 0                | Achievable     |      |
| Justification                                                                                                                                                                                                                                                                                                                                                                                                                                                                               |                  |                    |                  |                |      |
| Justification  The landowner has expressed an interest to develop the site meaning it is 'available'. The site lies outside any built up area boundaries in an isolated rural location and unrelated to a settlement edge. It is within an Area of Outstanding Natural Beauty, an area of Ancient Woodland and an Archaeological Notification Area. The site is close to a Traditional Orchard and there is a veteran tree nearby. It is therefore assessed as 'Not Currently Developable'. |                  |                    |                  |                |      |
| Excluded Site   Excluded Site                                                                                                                                                                                                                                                                                                                                                                                                                                                               | xclusion F       | Reason             |                  |                |      |
| Lapsed PP Da                                                                                                                                                                                                                                                                                                                                                                                                                                                                                | ate              |                    |                  |                |      |