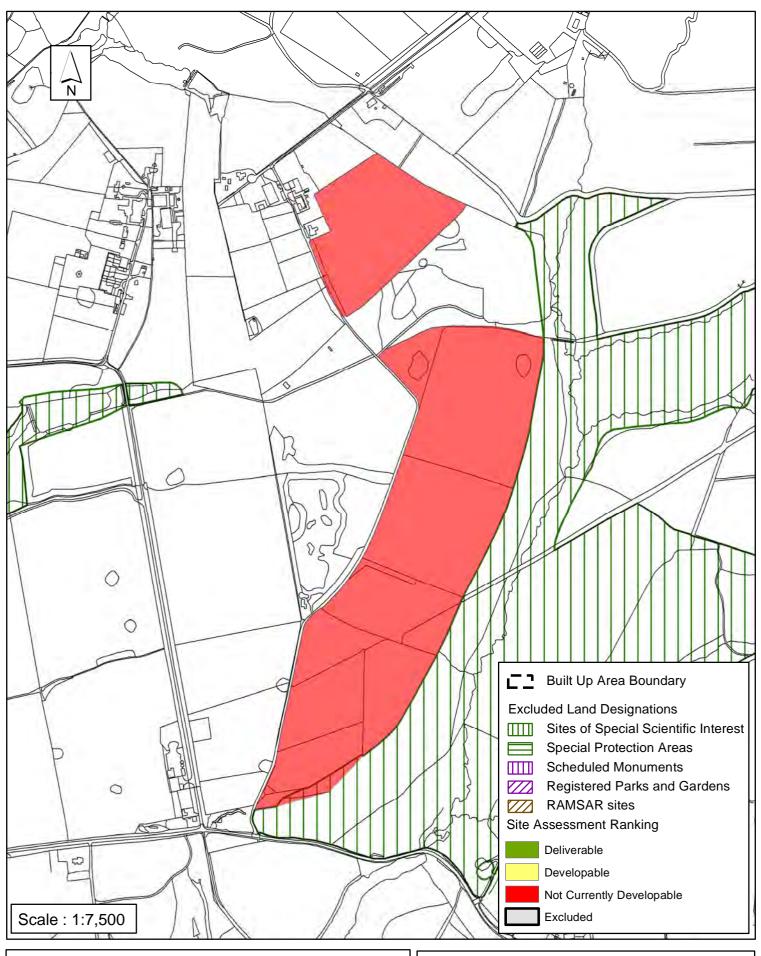

#### The outcome of the assessment for Colgate Parish is summarised as follows:

| SHELAA<br>Reference | Site Name                                 | Site Address                                          | Outcome of<br>Assessment                                                       | Total<br>Units |
|---------------------|-------------------------------------------|-------------------------------------------------------|--------------------------------------------------------------------------------|----------------|
| SA007               | Former Agates Sawmill,<br>Faygate         | Faygate Lane, Faygate                                 | Green (1-5 Years<br>Deliverable)                                               | 29             |
| SA289               | Land West of Bewbush<br>(Kilnwood Vale)   | Crawley                                               | Green (1-5 Years<br>Deliverable) and (6-10 Years<br>and 11+ Years Developable) | 2,113          |
| SA495               | Durrants Village                          | Faygate Lane Faygate                                  | Green (1-5 Years<br>Deliverable)                                               | 17             |
| SA033               | Woodland adjacent<br>Beedingwood Farm     | East of Beedingwood Farm, Forest Road                 | Not Currently Developable                                                      | 0              |
| SA057               | Land at Little Clovers Farm               | Crawley Road, Faygate                                 | Not Currently Developable                                                      | 0              |
| SA106               | Land at Pine Cottage,<br>Colgate          | Curtilage of Pine Cottage, Forest<br>Road             | Not Currently Developable                                                      | 0              |
| SA107               | Land North of Forest<br>Road, Colgate     | Land to the West of Forest Farm<br>House, Forest Road | Not Currently Developable                                                      | 0              |
| SA295               | Greater Faygate                           | Strategic Site                                        | Not Currently Developable                                                      | 0              |
| SA334               | Land at Buchan Hill<br>Reservoir, Colgate | Buchan Hill reservoir, Forest Road                    | Not Currently Developable                                                      | 0              |
| SA341               | Land west of Kilnwood<br>Vale             | Rusper and Colgate                                    | Not Currently Developable                                                      | 0              |
| SA514               | Cow Barn & Mid Benson's Fields            | Wimland Farm, Faygate                                 | Not Currently Developable                                                      | 0              |
| SA527               | The Cherry Tree                           | Cherry Tree PH, Crawley Road,<br>Faygate, Horsham     | Not Currently Developable                                                      | 0              |
| SA552               | Woodlands Farm                            | Old Crawley Road, Faygate,<br>Horsham, West Sussex    | Not Currently Developable                                                      | 0              |
| SA600               | Wellsprings                               | Blackhouse Road Colgate                               | Not Currently Developable                                                      | 0              |
| SA667               | Rookfield                                 | Crawley Road, Faygate                                 | Not Currently Developable                                                      | 0              |
| SA670               | Land at Home Farm                         | St Leonards Forest Colgate                            | Not Currently Developable                                                      | 0              |