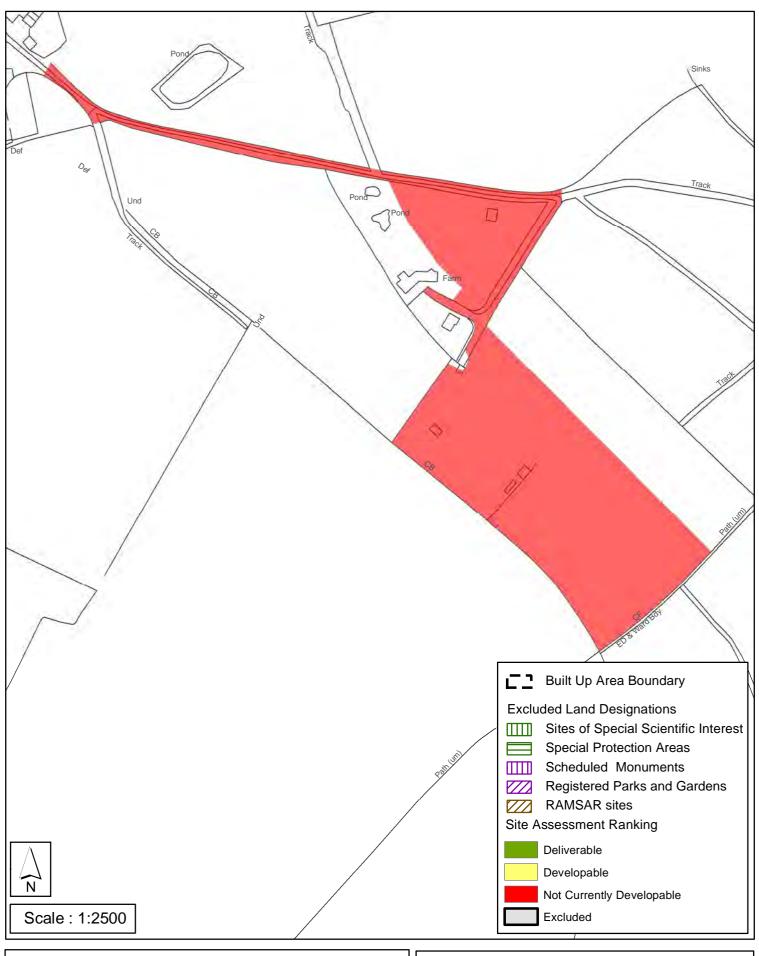

#### Horsham District Council

| <b>Parish</b> C                                                                                                                                                                                                                                                                                                                                                                                                                                                                                                                                                                                                                                                                                                                                                                                                                                                                                                                                                                                                                                                                                                                                                                                                                                                                                                                                                                                                                                                                                                                                                                                                                                                                                                                                                                                                                                                                                                                                                                                                                                                                                                                | olgate                                                                                                                                                                                                                                                                     |                                                                                                                                                                                                         |                                                                                                                                                                           |                                                                                                                              |
|--------------------------------------------------------------------------------------------------------------------------------------------------------------------------------------------------------------------------------------------------------------------------------------------------------------------------------------------------------------------------------------------------------------------------------------------------------------------------------------------------------------------------------------------------------------------------------------------------------------------------------------------------------------------------------------------------------------------------------------------------------------------------------------------------------------------------------------------------------------------------------------------------------------------------------------------------------------------------------------------------------------------------------------------------------------------------------------------------------------------------------------------------------------------------------------------------------------------------------------------------------------------------------------------------------------------------------------------------------------------------------------------------------------------------------------------------------------------------------------------------------------------------------------------------------------------------------------------------------------------------------------------------------------------------------------------------------------------------------------------------------------------------------------------------------------------------------------------------------------------------------------------------------------------------------------------------------------------------------------------------------------------------------------------------------------------------------------------------------------------------------|----------------------------------------------------------------------------------------------------------------------------------------------------------------------------------------------------------------------------------------------------------------------------|---------------------------------------------------------------------------------------------------------------------------------------------------------------------------------------------------------|---------------------------------------------------------------------------------------------------------------------------------------------------------------------------|------------------------------------------------------------------------------------------------------------------------------|
| SHLAA Reference SA057 Si                                                                                                                                                                                                                                                                                                                                                                                                                                                                                                                                                                                                                                                                                                                                                                                                                                                                                                                                                                                                                                                                                                                                                                                                                                                                                                                                                                                                                                                                                                                                                                                                                                                                                                                                                                                                                                                                                                                                                                                                                                                                                                       | i <b>te Name</b> Land                                                                                                                                                                                                                                                      | at Little Clovers                                                                                                                                                                                       | Farm, Faygat                                                                                                                                                              | е                                                                                                                            |
| Years 1-5 Deliverable Years 6-10 Developable                                                                                                                                                                                                                                                                                                                                                                                                                                                                                                                                                                                                                                                                                                                                                                                                                                                                                                                                                                                                                                                                                                                                                                                                                                                                                                                                                                                                                                                                                                                                                                                                                                                                                                                                                                                                                                                                                                                                                                                                                                                                                   | Site Address La                                                                                                                                                                                                                                                            | and at Little Clove                                                                                                                                                                                     | rs Farm, Crawle                                                                                                                                                           | y Road,                                                                                                                      |
| Years 11+ □ Not Currently Developable ✓                                                                                                                                                                                                                                                                                                                                                                                                                                                                                                                                                                                                                                                                                                                                                                                                                                                                                                                                                                                                                                                                                                                                                                                                                                                                                                                                                                                                                                                                                                                                                                                                                                                                                                                                                                                                                                                                                                                                                                                                                                                                                        | Site Area (ha)<br>Greenfield/PDL<br>Site Total                                                                                                                                                                                                                             | 5.7<br>Greenfield<br>0                                                                                                                                                                                  | Suitable<br>Available<br>Achievable                                                                                                                                       | <ul><li>✓</li><li>✓</li></ul>                                                                                                |
| Justification                                                                                                                                                                                                                                                                                                                                                                                                                                                                                                                                                                                                                                                                                                                                                                                                                                                                                                                                                                                                                                                                                                                                                                                                                                                                                                                                                                                                                                                                                                                                                                                                                                                                                                                                                                                                                                                                                                                                                                                                                                                                                                                  |                                                                                                                                                                                                                                                                            |                                                                                                                                                                                                         |                                                                                                                                                                           |                                                                                                                              |
| The landowner has expressed an in the countryside west of Faygate, where the country in the coun | hich is an unclass ork 2015 (HDPF) ibility, and is relianted for development a made Neighbor and 26 of the HD coalescence.  Ptions (April 2018) ite adjoining the well assues & Options elopment of the word could raise issues ite south of the site welley and impact on | ified settlement as thus a settlement at on other villages at through the reviurhood Plan, it is PF. It would also proposed Fayga estern boundary of document is an ende site would do separated by the | s defined in Police with few or no few of the Horsh considered deve conflict with Police as a secondary stage of the public the size of a pact on landsca A264, perceived | cy 3 of the facilities or neet the nam District elopment licy 27 of the ary settlement elocal pland the existing ape and the |
| Excluded Site  Exclusion                                                                                                                                                                                                                                                                                                                                                                                                                                                                                                                                                                                                                                                                                                                                                                                                                                                                                                                                                                                                                                                                                                                                                                                                                                                                                                                                                                                                                                                                                                                                                                                                                                                                                                                                                                                                                                                                                                                                                                                                                                                                                                       | Reason                                                                                                                                                                                                                                                                     |                                                                                                                                                                                                         |                                                                                                                                                                           |                                                                                                                              |
| Lapsed PP                                                                                                                                                                                                                                                                                                                                                                                                                                                                                                                                                                                                                                                                                                                                                                                                                                                                                                                                                                                                                                                                                                                                                                                                                                                                                                                                                                                                                                                                                                                                                                                                                                                                                                                                                                                                                                                                                                                                                                                                                                                                                                                      |                                                                                                                                                                                                                                                                            |                                                                                                                                                                                                         |                                                                                                                                                                           |                                                                                                                              |

# SA - 057 : Land at Little Clovers Farm, Crawley Road, Faygate

Reproduced by permission of Ordnance Survey map on behalf of HMSO. © Crown copyright and database rights (2018). Ordnance Survey Licence.100023865