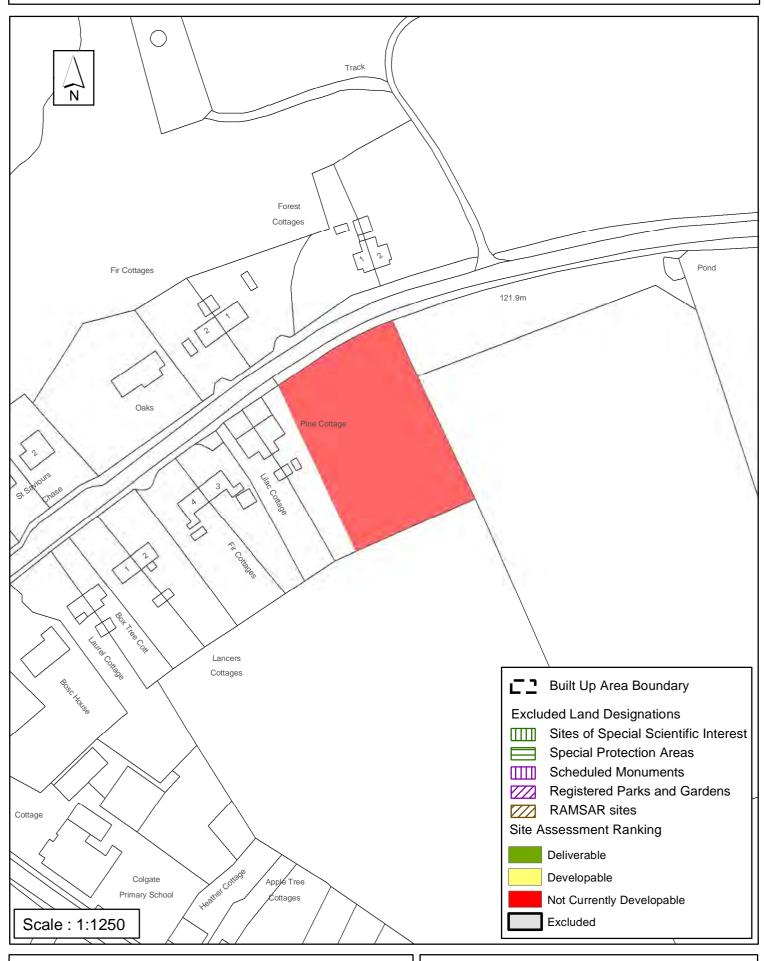

#### Horsham District Council

| Parish                                                                                                                                                                                                      | C                                                                           | olgate                                                                                                  |                                                                                               |                                                                                         |                                            |
|-------------------------------------------------------------------------------------------------------------------------------------------------------------------------------------------------------------|-----------------------------------------------------------------------------|---------------------------------------------------------------------------------------------------------|-----------------------------------------------------------------------------------------------|-----------------------------------------------------------------------------------------|--------------------------------------------|
| SHLAA Reference                                                                                                                                                                                             | SA106 <b>Sit</b>                                                            | te Name Land                                                                                            | at Pine Cottage                                                                               | , Colgate                                                                               |                                            |
| Years 1-5 Deliverable  Site Address Pine Cottage, Forest Road, Colgate  Years 6-10 Developable                                                                                                              |                                                                             |                                                                                                         |                                                                                               |                                                                                         | :                                          |
| Years 11+                                                                                                                                                                                                   |                                                                             | Site Area (ha)                                                                                          | 0.26                                                                                          | Suitable                                                                                |                                            |
| <b>Not Currently Develop</b>                                                                                                                                                                                | able 🗸                                                                      | Greenfield/PDL                                                                                          | Greenfield                                                                                    | Available                                                                               | <b>✓</b>                                   |
|                                                                                                                                                                                                             |                                                                             | Site Total                                                                                              | 0                                                                                             | Achievable                                                                              |                                            |
| Justification                                                                                                                                                                                               |                                                                             |                                                                                                         |                                                                                               |                                                                                         |                                            |
| It is unknown if the lands<br>unavailable at the prese<br>unclassified settlement i<br>and facilities. It is also we<br>protected landscape in he<br>or a made Neighbourhoot<br>the current HDPF. It is the | nt time. The<br>in Horsham<br>vithin the Hio<br>HDPF Policy<br>od Plan, any | e site is in the cou<br>District Planning<br>gh Weald Area of<br>y 30. Unless alloc<br>y development wo | ntryside east of C<br>Framework Policy<br>Oustanding Natuated for developmould be contrary to | olgate, which is / 3 having a lack ral Beauty whic nent within the re > Policies 1 to 4 | an<br>of services<br>h is a<br>evised HDPF |
| Excluded Site                                                                                                                                                                                               | Exclusion F                                                                 | Reason                                                                                                  |                                                                                               |                                                                                         |                                            |
| Lapsed PP D                                                                                                                                                                                                 | ate                                                                         |                                                                                                         |                                                                                               |                                                                                         |                                            |

# SA - 106: Land at Pine Cottage, Forest Road, Colgate

Reproduced by permission of Ordnance Survey map on behalf of HMSO. © Crown copyright and database rights (2018). Ordnance Survey Licence.100023865