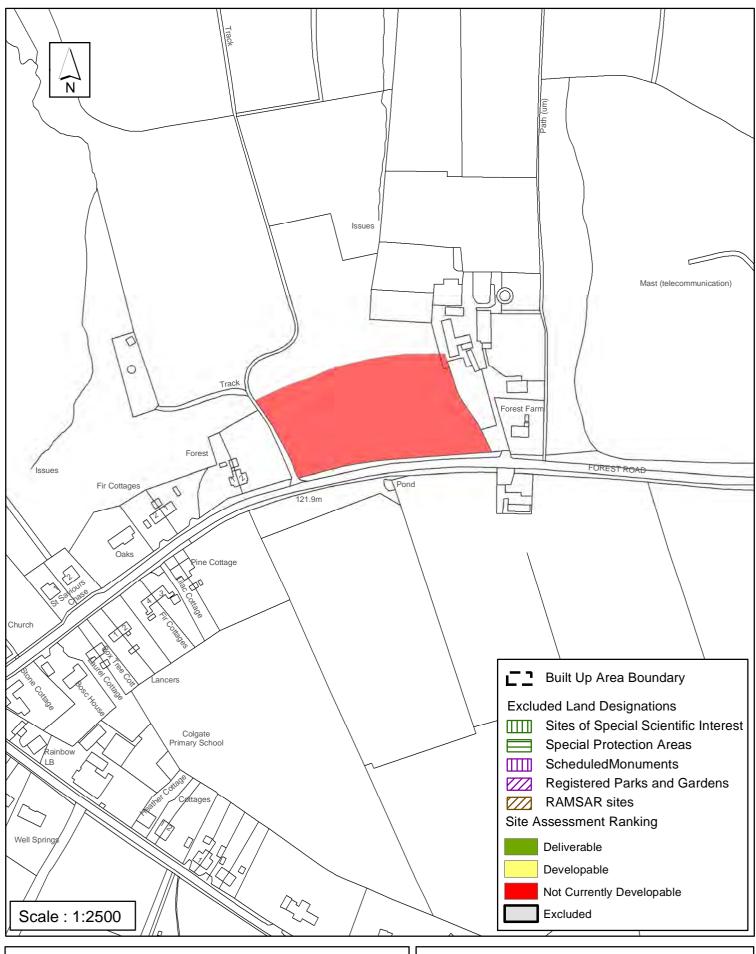

#### **Horsham District Council**

| Parish (                                                                                                                                                                                                                                          | Colgate                                                                                                   |                                                                                                     |                                                                                                               |                                                             |
|---------------------------------------------------------------------------------------------------------------------------------------------------------------------------------------------------------------------------------------------------|-----------------------------------------------------------------------------------------------------------|-----------------------------------------------------------------------------------------------------|---------------------------------------------------------------------------------------------------------------|-------------------------------------------------------------|
| SHLAA Reference SA107                                                                                                                                                                                                                             | Site Name Lan                                                                                             | d North of Fore                                                                                     | st Road, Colga                                                                                                | te                                                          |
| Years 1-5 Deliverable Years 6-10 Developable                                                                                                                                                                                                      |                                                                                                           | Land to the West<br>Road                                                                            | of Forest Farm I                                                                                              | House, Fores                                                |
| Years 11+                                                                                                                                                                                                                                         | Site Area (ha)                                                                                            |                                                                                                     | Suitable                                                                                                      |                                                             |
| Not Currently Developable 🔽                                                                                                                                                                                                                       | Greenfield/PD                                                                                             | <b>L</b> Greenfield                                                                                 | Available                                                                                                     |                                                             |
|                                                                                                                                                                                                                                                   | Site Total                                                                                                | 0                                                                                                   | Achievable                                                                                                    |                                                             |
| Justification                                                                                                                                                                                                                                     |                                                                                                           |                                                                                                     |                                                                                                               |                                                             |
| It is unknown if the landowner still unavailable at the present time. This an unclassified settlement in Hoservices and facilities. It is also we a protected landscape in HDPF PHDPF or a made Neighbourhood 26 of the current HDPF. It is there | he site is a woode<br>orsham District Pl<br>rithin the High We<br>olicy 30. Unless a<br>Plan, any develop | ed area in the cou<br>anning Framewo<br>eald Area of Oust<br>allocated for deve<br>oment would be o | untryside east of or<br>rk Policy 3 having<br>anding Natural Bo<br>lopment within the<br>contrary to Policion | Colgate, whic<br>g a lack of<br>eauty which is<br>e revised |
| Excluded Site  Exclusion                                                                                                                                                                                                                          | n Reason                                                                                                  |                                                                                                     |                                                                                                               |                                                             |
| Lapsed PP Date                                                                                                                                                                                                                                    |                                                                                                           |                                                                                                     |                                                                                                               |                                                             |

# SA - 107 : Land to the West of Forest Farm House, Colgate

Reproduced by permission of Ordnance Survey map on behalf of HMSO. © Crown copyright and database rights (2018). Ordnance Survey Licence.100023865