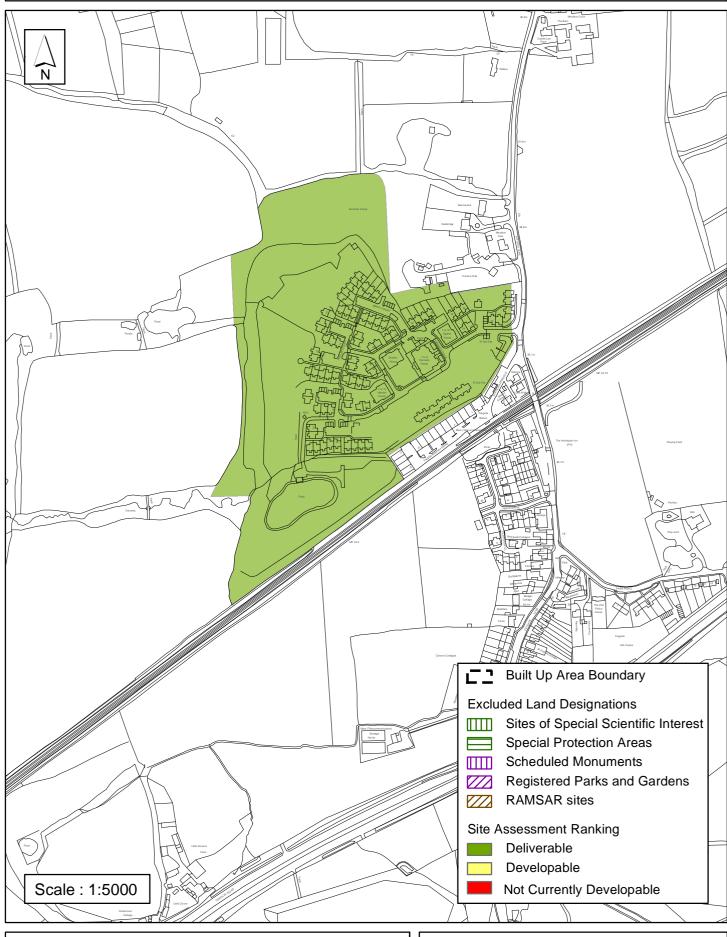

# SA - 007 : Former Agates Sawmill, Faygate Lane, Faygate

Reproduced by permission of Ordnance Survey map on behalf of HMSO. © Crown copyright and database rights (2018). Ordnance Survey Licence.100023865

This page is intentionally blank

| Parish (                                                                                                                                                                 | Colgate                                                      |                                          |                                      |                         |
|--------------------------------------------------------------------------------------------------------------------------------------------------------------------------|--------------------------------------------------------------|------------------------------------------|--------------------------------------|-------------------------|
| SHLAA Reference SA007 S                                                                                                                                                  | Site Name Form                                               | er Agates Sawn                           | nill, Faygate                        |                         |
| Years 1-5 Deliverable  ✓ Years 6-10 Developable                                                                                                                          | Site Address Fa                                              | aygate Lane, Fayç                        | gate                                 |                         |
| Years 11+                                                                                                                                                                | Site Area (ha)                                               | 12.32                                    | Suitable                             | <b>✓</b>                |
| Not Currently Developable                                                                                                                                                | Greenfield/PDL                                               | PDL                                      | Available                            | <b>✓</b>                |
|                                                                                                                                                                          | Site Total                                                   | 29                                       | Achievable                           | ✓                       |
| Justification                                                                                                                                                            |                                                              |                                          |                                      |                         |
| applications DC/08/0316 and DC/of the dwellings are complete. Fu this is assessed separately under is concluded the site is available, assessed to be deliverable in 1-5 | rther development<br>SA495 and has no<br>suitable, achievabl | within the site has<br>t been included v | s since been ap<br>vithin this asses | proved and<br>sment. It |