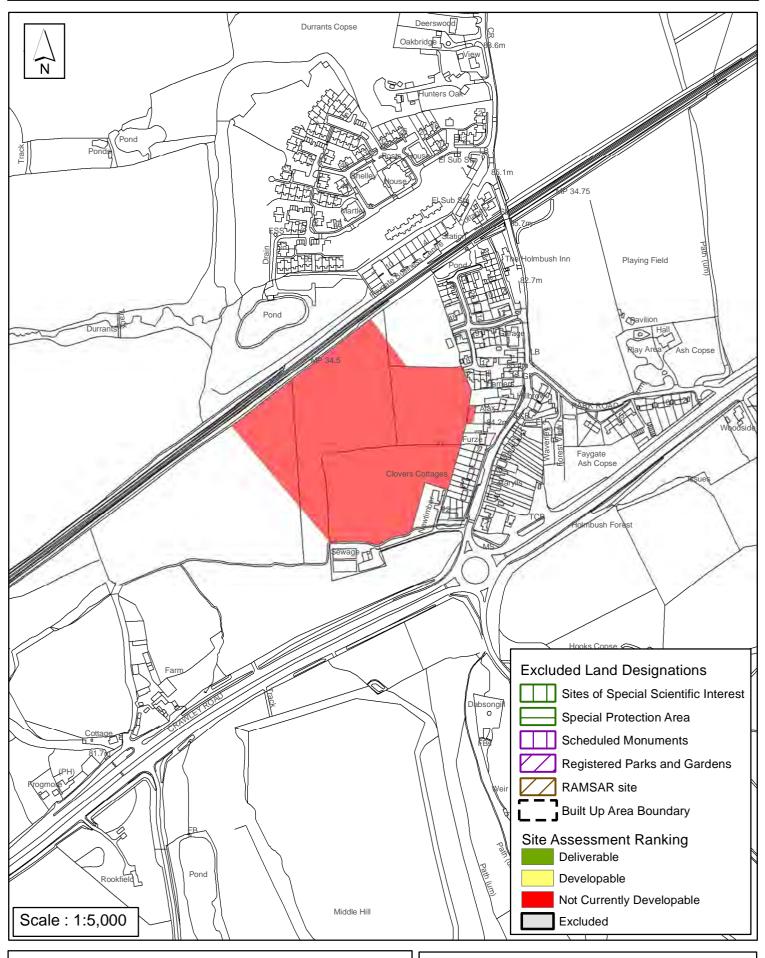

#### Horsham District Council

| <b>Parish</b> C                                                                                                                                                                                                                                                                                                                                                                                                                                                                                                                                                                                                                                                                                                                                                                                                                                                                                                                                                                                                                                                                                                                                                                                                                                                                                                                                                                                                                                                                                                                                                                                                                                                                                                                                                                                                                                                                                                                                                                                                                                                                                                                | olgate                                                                                                                                                                                                                                                                     |                                                                                                                                                                                                         |                                                                                                                                                                           |                                                                                                                              |
|--------------------------------------------------------------------------------------------------------------------------------------------------------------------------------------------------------------------------------------------------------------------------------------------------------------------------------------------------------------------------------------------------------------------------------------------------------------------------------------------------------------------------------------------------------------------------------------------------------------------------------------------------------------------------------------------------------------------------------------------------------------------------------------------------------------------------------------------------------------------------------------------------------------------------------------------------------------------------------------------------------------------------------------------------------------------------------------------------------------------------------------------------------------------------------------------------------------------------------------------------------------------------------------------------------------------------------------------------------------------------------------------------------------------------------------------------------------------------------------------------------------------------------------------------------------------------------------------------------------------------------------------------------------------------------------------------------------------------------------------------------------------------------------------------------------------------------------------------------------------------------------------------------------------------------------------------------------------------------------------------------------------------------------------------------------------------------------------------------------------------------|----------------------------------------------------------------------------------------------------------------------------------------------------------------------------------------------------------------------------------------------------------------------------|---------------------------------------------------------------------------------------------------------------------------------------------------------------------------------------------------------|---------------------------------------------------------------------------------------------------------------------------------------------------------------------------|------------------------------------------------------------------------------------------------------------------------------|
| SHLAA Reference SA057 Si                                                                                                                                                                                                                                                                                                                                                                                                                                                                                                                                                                                                                                                                                                                                                                                                                                                                                                                                                                                                                                                                                                                                                                                                                                                                                                                                                                                                                                                                                                                                                                                                                                                                                                                                                                                                                                                                                                                                                                                                                                                                                                       | i <b>te Name</b> Land                                                                                                                                                                                                                                                      | at Little Clovers                                                                                                                                                                                       | Farm, Faygat                                                                                                                                                              | е                                                                                                                            |
| Years 1-5 Deliverable Years 6-10 Developable                                                                                                                                                                                                                                                                                                                                                                                                                                                                                                                                                                                                                                                                                                                                                                                                                                                                                                                                                                                                                                                                                                                                                                                                                                                                                                                                                                                                                                                                                                                                                                                                                                                                                                                                                                                                                                                                                                                                                                                                                                                                                   | Site Address La                                                                                                                                                                                                                                                            | and at Little Clove                                                                                                                                                                                     | rs Farm, Crawle                                                                                                                                                           | y Road,                                                                                                                      |
| Years 11+ □ Not Currently Developable ✓                                                                                                                                                                                                                                                                                                                                                                                                                                                                                                                                                                                                                                                                                                                                                                                                                                                                                                                                                                                                                                                                                                                                                                                                                                                                                                                                                                                                                                                                                                                                                                                                                                                                                                                                                                                                                                                                                                                                                                                                                                                                                        | Site Area (ha)<br>Greenfield/PDL<br>Site Total                                                                                                                                                                                                                             | 5.7<br>Greenfield<br>0                                                                                                                                                                                  | Suitable<br>Available<br>Achievable                                                                                                                                       | <ul><li>✓</li><li>✓</li></ul>                                                                                                |
| Justification                                                                                                                                                                                                                                                                                                                                                                                                                                                                                                                                                                                                                                                                                                                                                                                                                                                                                                                                                                                                                                                                                                                                                                                                                                                                                                                                                                                                                                                                                                                                                                                                                                                                                                                                                                                                                                                                                                                                                                                                                                                                                                                  |                                                                                                                                                                                                                                                                            |                                                                                                                                                                                                         |                                                                                                                                                                           |                                                                                                                              |
| The landowner has expressed an in the countryside west of Faygate, where the country in the coun | hich is an unclass ork 2015 (HDPF) ibility, and is relianted for development a made Neighbor and 26 of the HD coalescence.  Ptions (April 2018) ite adjoining the well assues & Options elopment of the word could raise issues ite south of the site welley and impact on | ified settlement as thus a settlement at on other villages at through the reviurhood Plan, it is PF. It would also proposed Fayga estern boundary of document is an ende site would do separated by the | s defined in Police with few or no few of the Horsh considered deve conflict with Police as a secondary stage of the public the size of a pact on landsca A264, perceived | cy 3 of the facilities or neet the nam District elopment licy 27 of the ary settlement elocal pland the existing ape and the |
| Excluded Site  Exclusion                                                                                                                                                                                                                                                                                                                                                                                                                                                                                                                                                                                                                                                                                                                                                                                                                                                                                                                                                                                                                                                                                                                                                                                                                                                                                                                                                                                                                                                                                                                                                                                                                                                                                                                                                                                                                                                                                                                                                                                                                                                                                                       | Reason                                                                                                                                                                                                                                                                     |                                                                                                                                                                                                         |                                                                                                                                                                           |                                                                                                                              |
| Lapsed PP                                                                                                                                                                                                                                                                                                                                                                                                                                                                                                                                                                                                                                                                                                                                                                                                                                                                                                                                                                                                                                                                                                                                                                                                                                                                                                                                                                                                                                                                                                                                                                                                                                                                                                                                                                                                                                                                                                                                                                                                                                                                                                                      |                                                                                                                                                                                                                                                                            |                                                                                                                                                                                                         |                                                                                                                                                                           |                                                                                                                              |

# SA - 057 : Land at Little Clovers Farm, Crawley Road, Faygate

Reproduced by permission of Ordnance Survey map on behalf of HMSO. © Crown copyright and database rights (2018). Ordnance Survey Licence.100023865