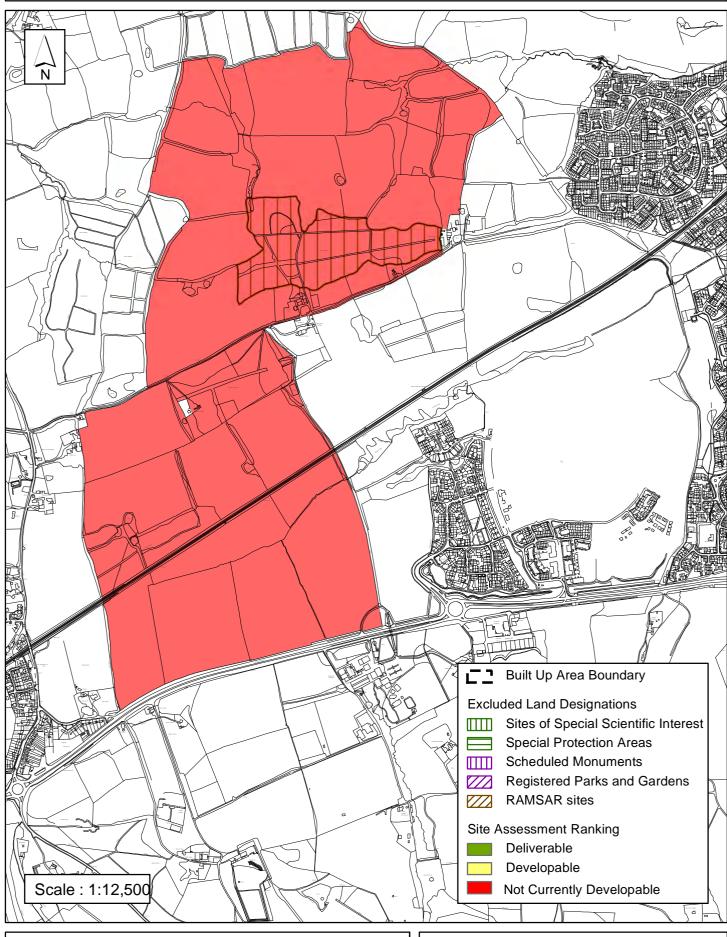

### SA - 289 : Land West of Bewbush (Kilnwood Vale)

Reproduced by permission of Ordnance Survey map on behalf of HMSO. © Crown copyright and database rights (2018). Ordnance Survey Licence.100023865

The site has planning permission for 2,799 dwellings, via planning applications DC/10/1612, DC/15/2561 and DC/17/2481, following its allocation in Policy CP6 of the Core Strategy (2007). The majority of the site lies within the Parish of Colgate however the northern section, beyond the railway line, lies in the Parish of Rusper. Construction is now well underway and will span over a number of years.