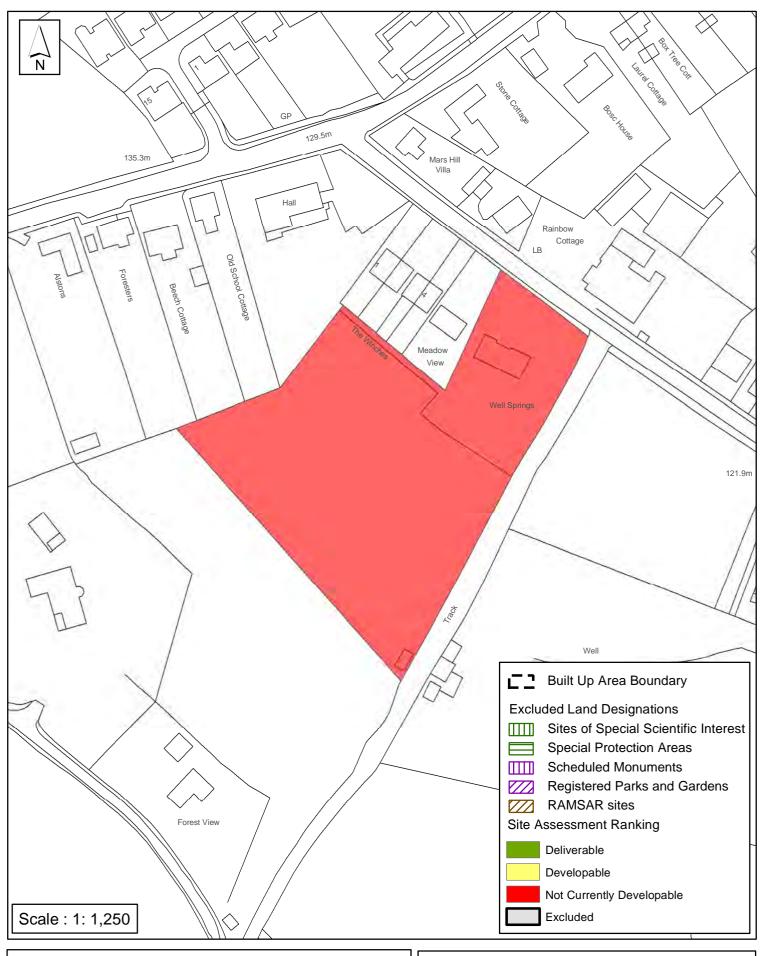

#### Horsham District Council

| Parish                                                                                                                                                                                                      | C                                                                           | olgate                                                                                                  |                                                                                               |                                                                                         |                                            |
|-------------------------------------------------------------------------------------------------------------------------------------------------------------------------------------------------------------|-----------------------------------------------------------------------------|---------------------------------------------------------------------------------------------------------|-----------------------------------------------------------------------------------------------|-----------------------------------------------------------------------------------------|--------------------------------------------|
| SHLAA Reference                                                                                                                                                                                             | SA106 <b>Sit</b>                                                            | te Name Land                                                                                            | at Pine Cottage                                                                               | , Colgate                                                                               |                                            |
| Years 1-5 Deliverable  Site Address Pine Cottage, Forest Road, Colgate  Years 6-10 Developable                                                                                                              |                                                                             |                                                                                                         |                                                                                               |                                                                                         | :                                          |
| Years 11+                                                                                                                                                                                                   |                                                                             | Site Area (ha)                                                                                          | 0.26                                                                                          | Suitable                                                                                |                                            |
| <b>Not Currently Develop</b>                                                                                                                                                                                | able 🗸                                                                      | Greenfield/PDL                                                                                          | Greenfield                                                                                    | Available                                                                               | <b>✓</b>                                   |
|                                                                                                                                                                                                             |                                                                             | Site Total                                                                                              | 0                                                                                             | Achievable                                                                              |                                            |
| Justification                                                                                                                                                                                               |                                                                             |                                                                                                         |                                                                                               |                                                                                         |                                            |
| It is unknown if the lands<br>unavailable at the prese<br>unclassified settlement i<br>and facilities. It is also we<br>protected landscape in he<br>or a made Neighbourhoot<br>the current HDPF. It is the | nt time. The<br>in Horsham<br>vithin the Hio<br>HDPF Policy<br>od Plan, any | e site is in the cou<br>District Planning<br>gh Weald Area of<br>y 30. Unless alloc<br>y development wo | ntryside east of C<br>Framework Policy<br>Oustanding Natuated for developmould be contrary to | olgate, which is / 3 having a lack ral Beauty whic nent within the re > Policies 1 to 4 | an<br>of services<br>h is a<br>evised HDPF |
| Excluded Site                                                                                                                                                                                               | Exclusion F                                                                 | Reason                                                                                                  |                                                                                               |                                                                                         |                                            |
| Lapsed PP D                                                                                                                                                                                                 | ate                                                                         |                                                                                                         |                                                                                               |                                                                                         |                                            |

# SA - 106: Land at Pine Cottage, Forest Road, Colgate

Reproduced by permission of Ordnance Survey map on behalf of HMSO. © Crown copyright and database rights (2018). Ordnance Survey Licence.100023865