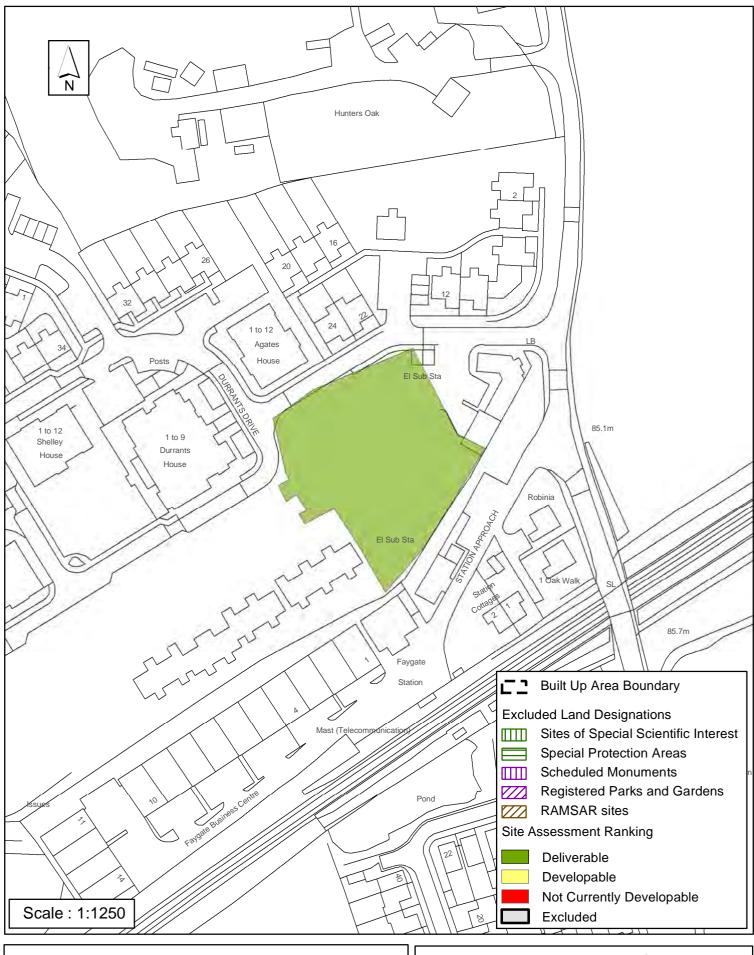

### SA-495 : Durrants Village Faygate Lane Faygate West Sussex

Reproduced by permission of Ordnance Survey map on behalf of HMSO. © Crown copyright and database rights (2018). Ordnance Survey Licence.100023865

#### **Horsham District Council**

| Parish (                                                                                                                                                                            | Colgate                               |                                       |                                              |              |
|-------------------------------------------------------------------------------------------------------------------------------------------------------------------------------------|---------------------------------------|---------------------------------------|----------------------------------------------|--------------|
| SHLAA Reference SA495 \$                                                                                                                                                            | <b>Site Name</b> Du                   | rrants Village                        |                                              |              |
| Years 1-5 Deliverable ✓<br>Years 6-10 Developable                                                                                                                                   | Site Address                          | Faygate Lane,                         | Faygate, West Sus                            | sex          |
| Years 11+                                                                                                                                                                           | Site Area (ha                         | o.30                                  | Suitable                                     | <b>✓</b>     |
| Not Currently Developable                                                                                                                                                           | Greenfield/P                          | DL PDL                                | Available                                    | ✓            |
|                                                                                                                                                                                     | Site Total                            | 17                                    | Achievable                                   | ✓            |
| Justification                                                                                                                                                                       |                                       |                                       |                                              |              |
| The site has planning permission<br>The site will provide additional devention which this site lies). A scheme of<br>concluded the site is available, suited the site is available. | elopment to that<br>this size would l | it assessed und<br>likely be delivere | er the wider site SA<br>ed in a single phase | .007 (within |
|                                                                                                                                                                                     |                                       |                                       |                                              |              |
|                                                                                                                                                                                     |                                       |                                       |                                              |              |
|                                                                                                                                                                                     |                                       |                                       |                                              |              |
|                                                                                                                                                                                     |                                       |                                       |                                              |              |
|                                                                                                                                                                                     |                                       |                                       |                                              |              |
|                                                                                                                                                                                     |                                       |                                       |                                              |              |
|                                                                                                                                                                                     |                                       |                                       |                                              |              |
|                                                                                                                                                                                     |                                       |                                       |                                              |              |
|                                                                                                                                                                                     |                                       |                                       |                                              |              |
|                                                                                                                                                                                     |                                       |                                       |                                              |              |
|                                                                                                                                                                                     |                                       |                                       |                                              |              |
|                                                                                                                                                                                     |                                       |                                       |                                              |              |
|                                                                                                                                                                                     |                                       |                                       |                                              |              |
|                                                                                                                                                                                     |                                       |                                       |                                              |              |
|                                                                                                                                                                                     |                                       |                                       |                                              |              |
|                                                                                                                                                                                     |                                       |                                       |                                              |              |
|                                                                                                                                                                                     |                                       |                                       |                                              |              |