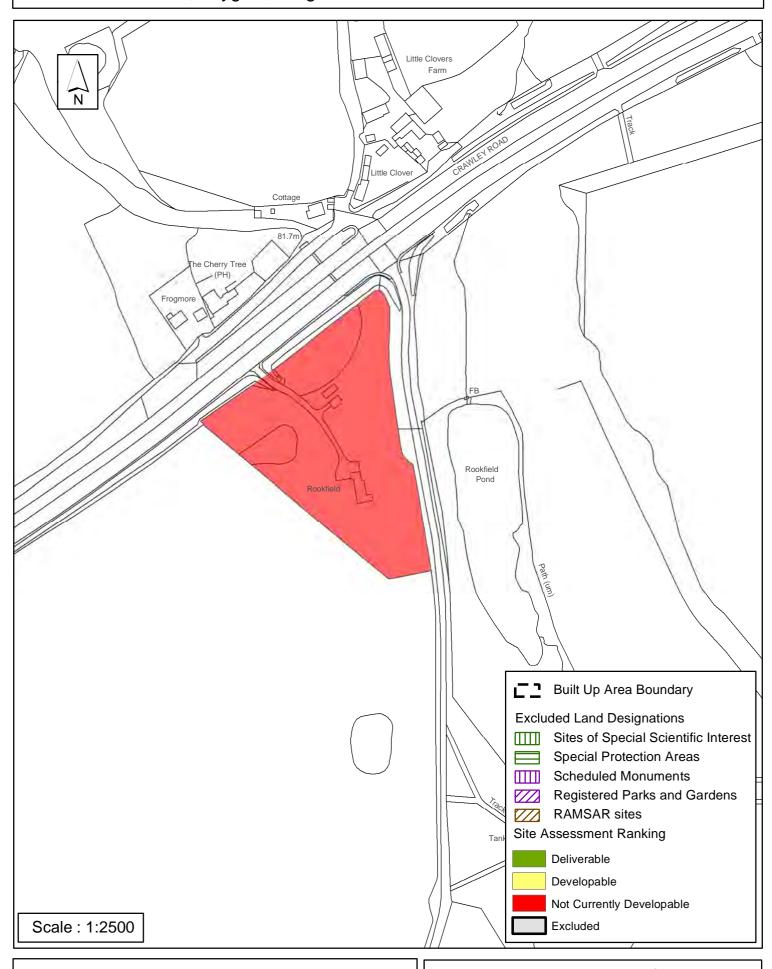

#### The outcome of the assessment for Colgate Parish is summarised as follows:

| SHELAA<br>Reference | Site Name                                 | Site Address                                          | Outcome of<br>Assessment                                                       | Total<br>Units |
|---------------------|-------------------------------------------|-------------------------------------------------------|--------------------------------------------------------------------------------|----------------|
| SA007               | Former Agates Sawmill,<br>Faygate         | Faygate Lane, Faygate                                 | Green (1-5 Years<br>Deliverable)                                               | 29             |
| SA289               | Land West of Bewbush<br>(Kilnwood Vale)   | Crawley                                               | Green (1-5 Years<br>Deliverable) and (6-10 Years<br>and 11+ Years Developable) | 2,113          |
| SA495               | Durrants Village                          | Faygate Lane Faygate                                  | Green (1-5 Years<br>Deliverable)                                               | 17             |
| SA033               | Woodland adjacent<br>Beedingwood Farm     | East of Beedingwood Farm, Forest Road                 | Not Currently Developable                                                      | 0              |
| SA057               | Land at Little Clovers Farm               | Crawley Road, Faygate                                 | Not Currently Developable                                                      | 0              |
| SA106               | Land at Pine Cottage,<br>Colgate          | Curtilage of Pine Cottage, Forest<br>Road             | Not Currently Developable                                                      | 0              |
| SA107               | Land North of Forest<br>Road, Colgate     | Land to the West of Forest Farm<br>House, Forest Road | Not Currently Developable                                                      | 0              |
| SA295               | Greater Faygate                           | Strategic Site                                        | Not Currently Developable                                                      | 0              |
| SA334               | Land at Buchan Hill<br>Reservoir, Colgate | Buchan Hill reservoir, Forest Road                    | Not Currently Developable                                                      | 0              |
| SA341               | Land west of Kilnwood<br>Vale             | Rusper and Colgate                                    | Not Currently Developable                                                      | 0              |
| SA514               | Cow Barn & Mid Benson's Fields            | Wimland Farm, Faygate                                 | Not Currently Developable                                                      | 0              |
| SA527               | The Cherry Tree                           | Cherry Tree PH, Crawley Road,<br>Faygate, Horsham     | Not Currently Developable                                                      | 0              |
| SA552               | Woodlands Farm                            | Old Crawley Road, Faygate,<br>Horsham, West Sussex    | Not Currently Developable                                                      | 0              |
| SA600               | Wellsprings                               | Blackhouse Road Colgate                               | Not Currently Developable                                                      | 0              |
| SA667               | Rookfield                                 | Crawley Road, Faygate                                 | Not Currently Developable                                                      | 0              |
| SA670               | Land at Home Farm                         | St Leonards Forest Colgate                            | Not Currently Developable                                                      | 0              |