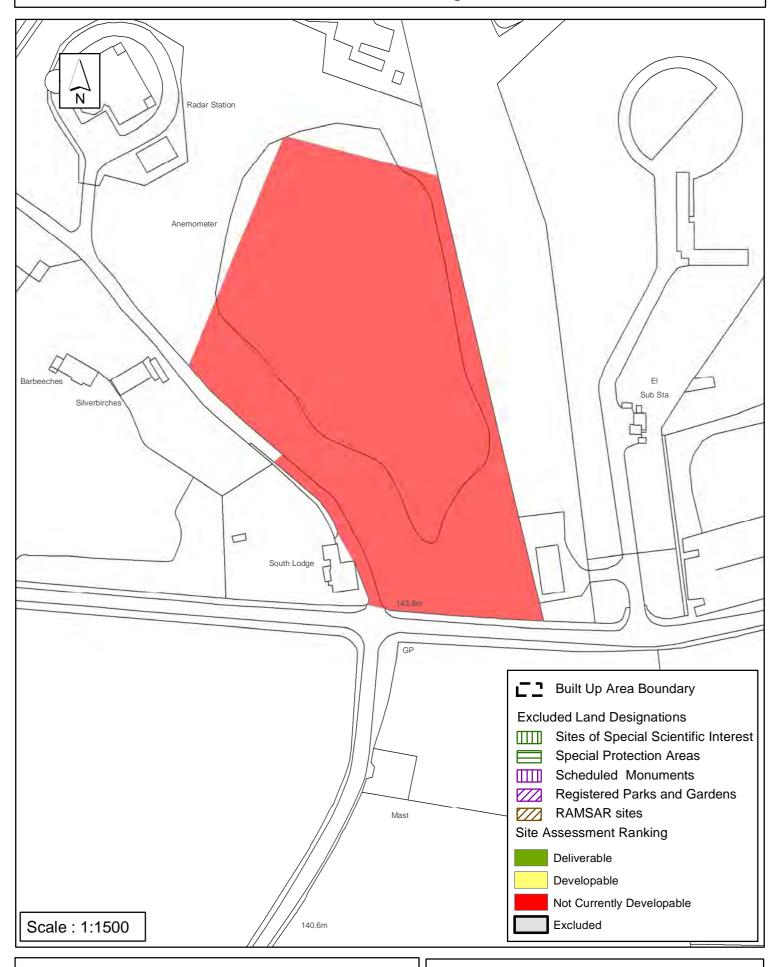

# SA - 007 : Former Agates Sawmill, Faygate Lane, Faygate

Reproduced by permission of Ordnance Survey map on behalf of HMSO. © Crown copyright and database rights (2018). Ordnance Survey Licence.100023865

This page is intentionally blank

| Parish (                                                                                                                                                                 | Colgate                                                      |                                          |                                      |                         |
|--------------------------------------------------------------------------------------------------------------------------------------------------------------------------|--------------------------------------------------------------|------------------------------------------|--------------------------------------|-------------------------|
| SHLAA Reference SA007 S                                                                                                                                                  | Site Name Form                                               | er Agates Sawn                           | nill, Faygate                        |                         |
| Years 1-5 Deliverable  ✓ Years 6-10 Developable                                                                                                                          | Site Address Fa                                              | aygate Lane, Fayç                        | gate                                 |                         |
| Years 11+                                                                                                                                                                | Site Area (ha)                                               | 12.32                                    | Suitable                             | <b>✓</b>                |
| Not Currently Developable                                                                                                                                                | Greenfield/PDL                                               | PDL                                      | Available                            | <b>✓</b>                |
|                                                                                                                                                                          | Site Total                                                   | 29                                       | Achievable                           | ✓                       |
| Justification                                                                                                                                                            |                                                              |                                          |                                      |                         |
| applications DC/08/0316 and DC/of the dwellings are complete. Fu this is assessed separately under is concluded the site is available, assessed to be deliverable in 1-5 | rther development<br>SA495 and has no<br>suitable, achievabl | within the site has<br>t been included v | s since been ap<br>vithin this asses | proved and<br>sment. It |