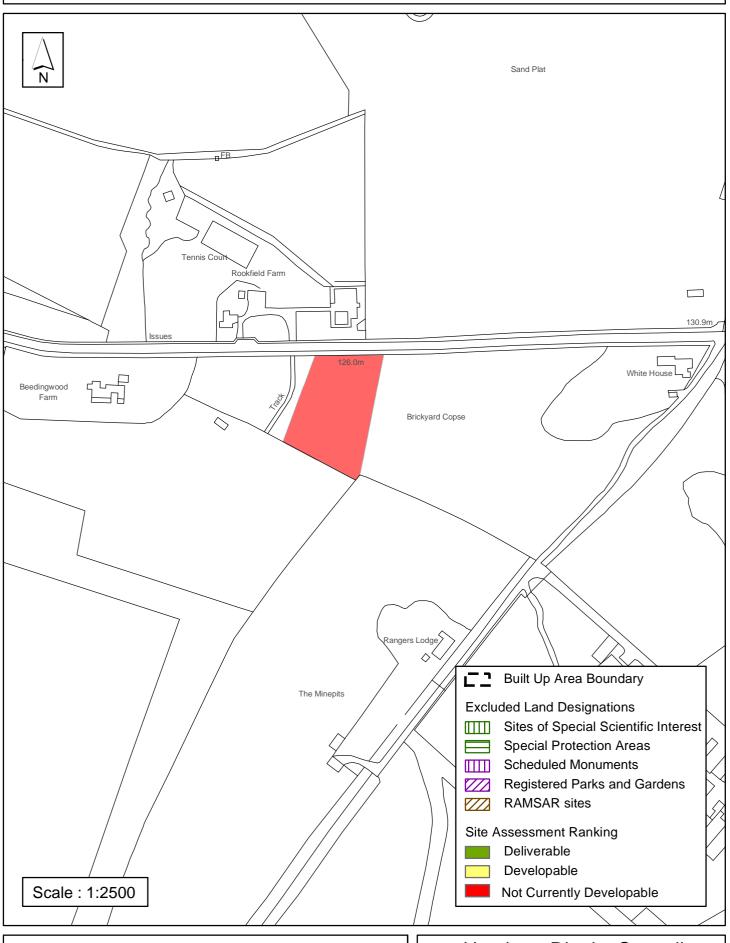

### SA - 033 : Woodland adjacent Beedingwood Farm, Colgate

Reproduced by permission of Ordnance Survey map on behalf of HMSO. © Crown copyright and database rights (2018). Ordnance Survey Licence.100023865

#### Horsham District Council

| Parish                                                                                                                                                                                                                                                                                                                                                                                                                                                                                      | Co               | olgate             |                  |                |      |
|---------------------------------------------------------------------------------------------------------------------------------------------------------------------------------------------------------------------------------------------------------------------------------------------------------------------------------------------------------------------------------------------------------------------------------------------------------------------------------------------|------------------|--------------------|------------------|----------------|------|
| SHLAA Reference                                                                                                                                                                                                                                                                                                                                                                                                                                                                             | SA033 <b>Sit</b> | <b>e Name</b> Wood | land adjacent B  | eedingwood F   | arm  |
| Years 1-5 Deliverable<br>Years 6-10 Developable                                                                                                                                                                                                                                                                                                                                                                                                                                             |                  | Site Address Ea    | st of Beedingwoo | d Farm, Forest | Road |
| Years 11+                                                                                                                                                                                                                                                                                                                                                                                                                                                                                   |                  | Site Area (ha)     | 0.3547           | Suitable       |      |
| Not Currently Developa                                                                                                                                                                                                                                                                                                                                                                                                                                                                      | ble 🗸            | Greenfield/PDL     | Greenfield       | Available      | ✓    |
|                                                                                                                                                                                                                                                                                                                                                                                                                                                                                             |                  | Site Total         | 0                | Achievable     |      |
| Justification                                                                                                                                                                                                                                                                                                                                                                                                                                                                               |                  |                    |                  |                |      |
| Justification  The landowner has expressed an interest to develop the site meaning it is 'available'. The site lies outside any built up area boundaries in an isolated rural location and unrelated to a settlement edge. It is within an Area of Outstanding Natural Beauty, an area of Ancient Woodland and an Archaeological Notification Area. The site is close to a Traditional Orchard and there is a veteran tree nearby. It is therefore assessed as 'Not Currently Developable'. |                  |                    |                  |                |      |
| Excluded Site   Excluded Site                                                                                                                                                                                                                                                                                                                                                                                                                                                               | xclusion F       | Reason             |                  |                |      |
| Lapsed PP Da                                                                                                                                                                                                                                                                                                                                                                                                                                                                                | ate              |                    |                  |                |      |