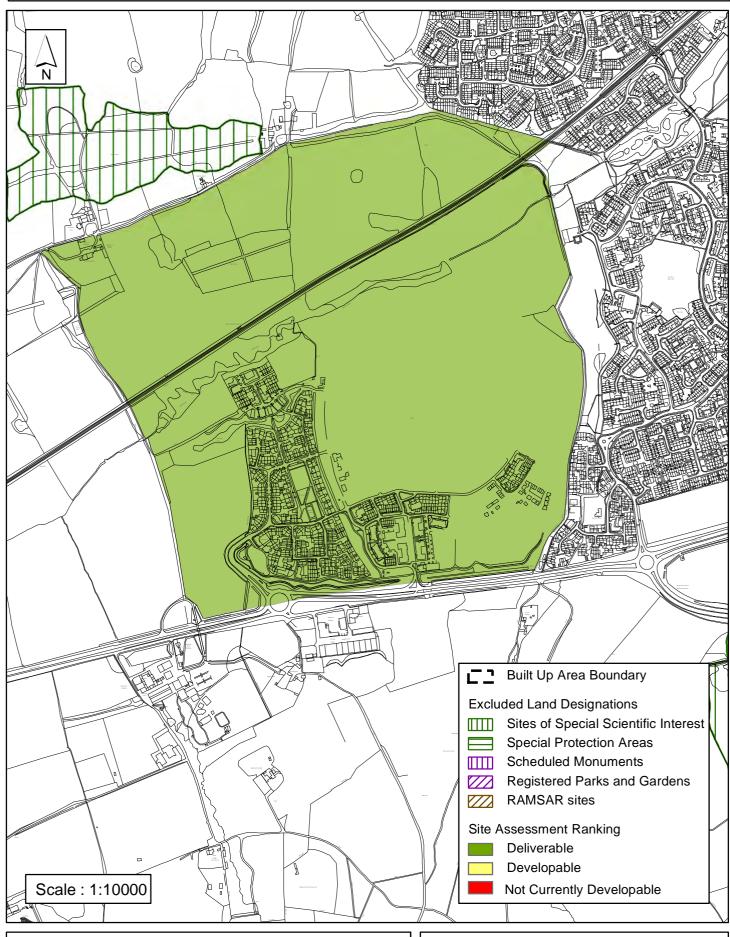

### SA - 289 : Land West of Bewbush (Kilnwood Vale)

Reproduced by permission of Ordnance Survey map on behalf of HMSO. © Crown copyright and database rights (2018). Ordnance Survey Licence.100023865

The site has planning permission for 2,799 dwellings, via planning applications DC/10/1612, DC/15/2561 and DC/17/2481, following its allocation in Policy CP6 of the Core Strategy (2007). The majority of the site lies within the Parish of Colgate however the northern section, beyond the railway line, lies in the Parish of Rusper. Construction is now well underway and will span over a number of years.