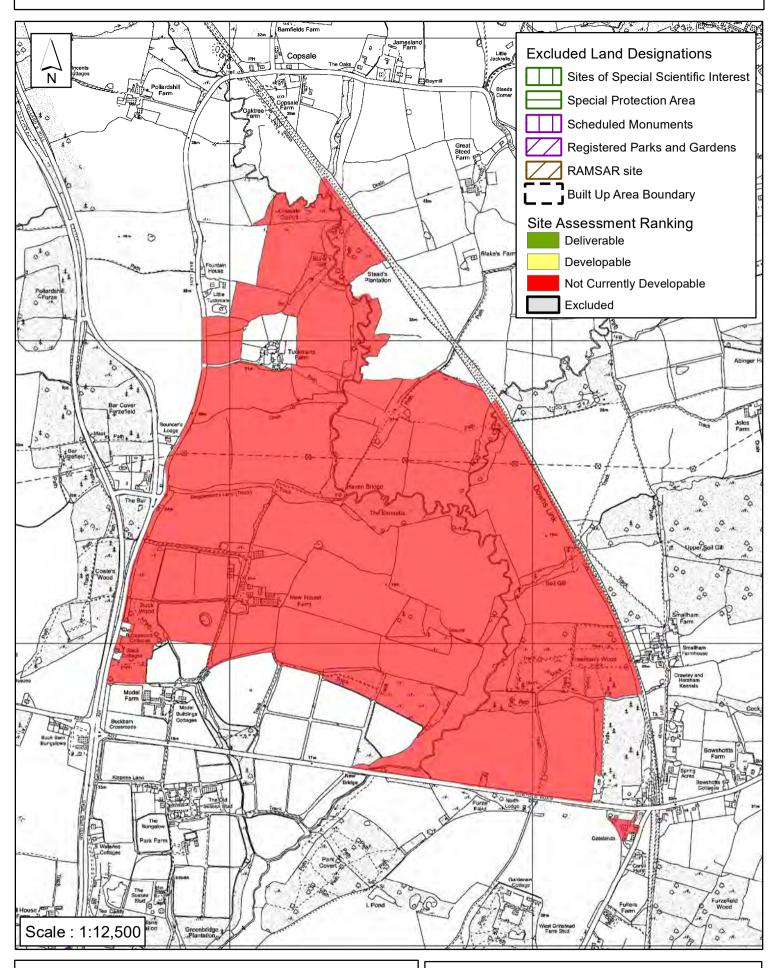

### **Horsham District Council**

| Parish \                                                                                                                                                                                                                                                                        | Nest Grinstea                                                                                                                           | ad                                                                              |                                                                                      |                                                          |
|---------------------------------------------------------------------------------------------------------------------------------------------------------------------------------------------------------------------------------------------------------------------------------|-----------------------------------------------------------------------------------------------------------------------------------------|---------------------------------------------------------------------------------|--------------------------------------------------------------------------------------|----------------------------------------------------------|
| SHLAA Reference SA320 Site Name Land West of Church Road Partridge Green                                                                                                                                                                                                        |                                                                                                                                         |                                                                                 |                                                                                      |                                                          |
| Years 1-5 Deliverable  Years 6-10 Developable  ✓                                                                                                                                                                                                                                | Site Address Cl                                                                                                                         | nurch Road, Partr                                                               | idge Green                                                                           |                                                          |
| Years 11+                                                                                                                                                                                                                                                                       | Site Area (ha)<br>Greenfield/PDL<br>Site Total                                                                                          | 4.8<br>Greenfield<br>50                                                         | Suitable<br>Available<br>Achievable                                                  | ✓                                                        |
| Justification                                                                                                                                                                                                                                                                   |                                                                                                                                         |                                                                                 |                                                                                      |                                                          |
| The landowner has expressed an in the countryside adjacent the bu Planning Framework 2015 (HDPF north. There are a number of tree eastern boundary, adjacent Churc Unless allocated for development Framework (HDPF) or via a made contrary to Policies 1 to 4 and 26 contrary. | ilt up area of Partri<br>). It is bounded by<br>es covered by Tree<br>th Road, and also of<br>or similar through to<br>Neighbourhood Pl | dge Green as defi<br>the Downslink to<br>Preservation Ord<br>entrally across th | ined in the Hors<br>the west and a<br>ers, running alo<br>e site.<br>Horsham Distric | tham District<br>stream to the<br>ong the<br>ct Planning |
| The settlement hierarchy and curr upon suitability and achievability. allocations will need to be conside SHELAA is a high level assessme taking into account its proximity to constraints.                                                                                     | The HDPF is howe<br>ered through this pr<br>ent, the site is asses                                                                      | ever under review ocess. On this bassed as developa                             | and additional s<br>asis, recognising<br>ble in 6-10 year                            | site<br>g that the<br>s for 50 units                     |
| Excluded Site  Exclusion                                                                                                                                                                                                                                                        | n Reason                                                                                                                                |                                                                                 |                                                                                      |                                                          |
| Lapsed PP Date                                                                                                                                                                                                                                                                  |                                                                                                                                         |                                                                                 |                                                                                      |                                                          |

### SA - 320: Land West of Church Road, Partridge Green

Reproduced by permission of Ordnance Survey map on behalf of HMSO. © Crown copyright and database rights (2018). Ordnance Survey Licence.100023865