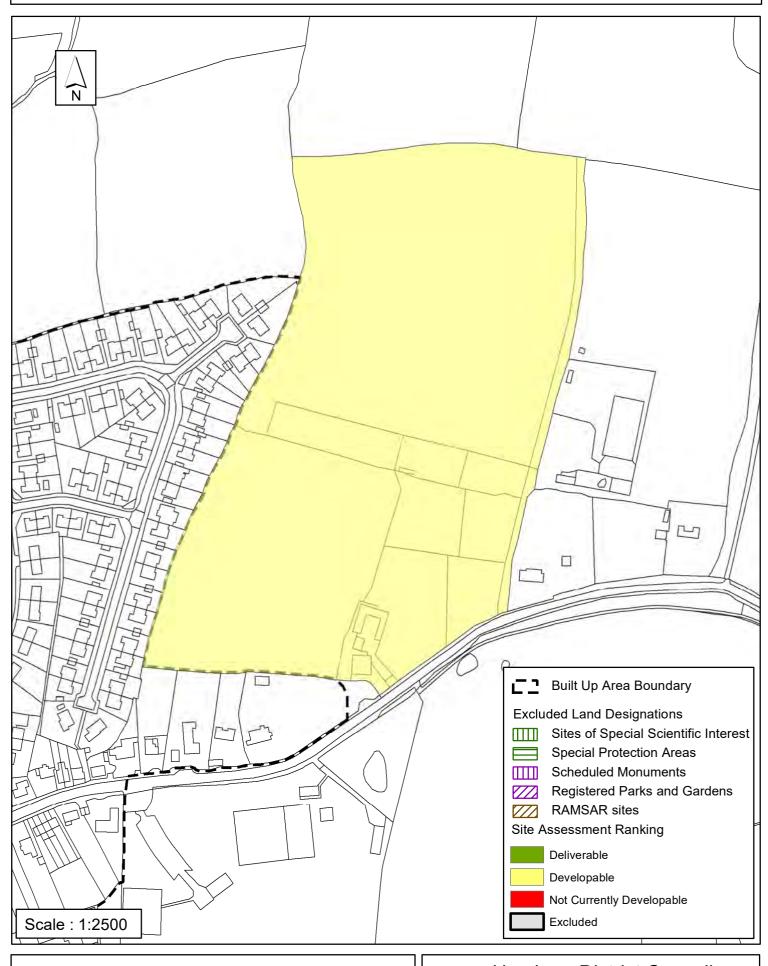

|                                                |                          |                                     |                               |
|                                              |                                                |                          |                                     |                               |
| Excluded Site  Exclusion                     | n Reason                                       |                          |                                     |                               |
| Lapsed PP Date                               |                                                |                          |                                     |                               |

### SA - 433 : Land at Dunstans Farm, West Grinstead



Reproduced by permission of Ordnance Survey map on behalf of HMSO. © Crown copyright and database rights (2018). Ordnance Survey Licence.100023865

Date: Revision:

## **Horsham District Council**

| Parish                                                                                                                                                                                                                                         | West Grinstea                                                                                                         | ad                                                                                                            |                                                                                                 |