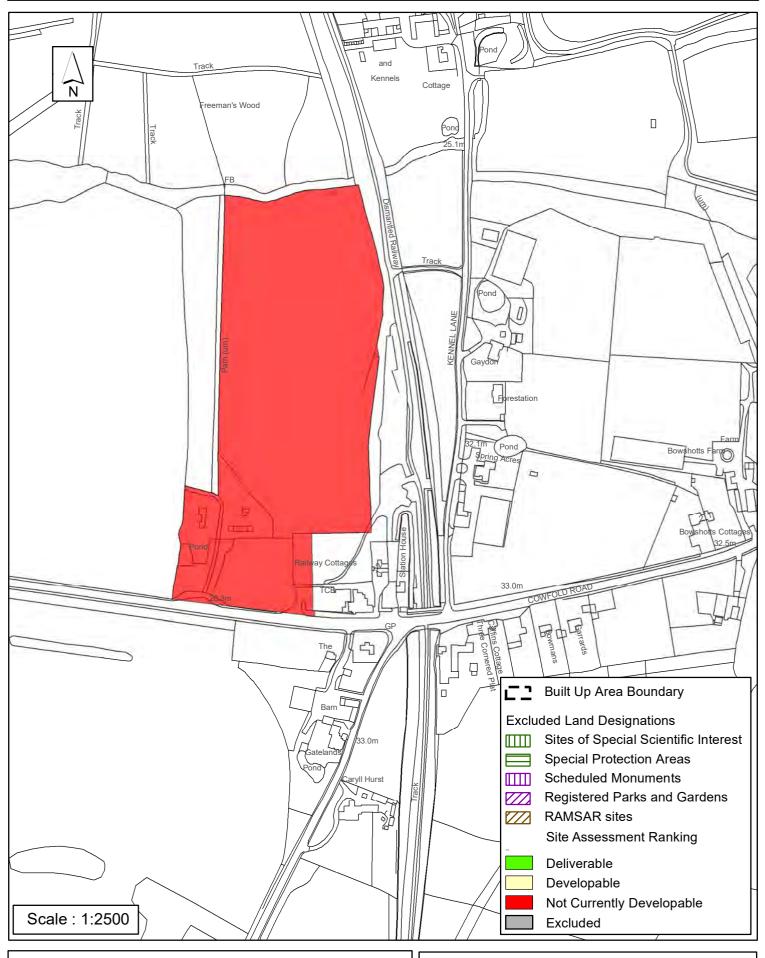

### **Horsham District Council**

| Parish                                       | West Grinstea                                  | ad                       |                                     |                               |
|----------------------------------------------|------------------------------------------------|--------------------------|-------------------------------------|-------------------------------|
| SHLAA Reference SA433                        | Site Name Land                                 | at Dunstans Fa           | rm                                  |                               |
| Years 1-5 Deliverable Years 6-10 Developable | Site Address St                                | nermanbury Road          | l, Partridge Gree                   | en                            |
| Years 11+   Not Currently Developable        | Site Area (ha)<br>Greenfield/PDL<br>Site Total | 6.35<br>Greenfield<br>60 | Suitable<br>Available<br>Achievable | <ul><li>✓</li><li>✓</li></ul> |
| Justification                                |                                                |                          |                                     |                               |
|                                              |                                                |                          |                                     |                               |
| Excluded Site  Exclusion                     | n Reason                                       |                          |                                     |                               |
| Lapsed PP Date                               |                                                |                          |                                     |                               |

### SA - 433 : Land at Dunstans Farm, West Grinstead

Reproduced by permission of Ordnance Survey map on behalf of HMSO. © Crown copyright and database rights (2018). Ordnance Survey Licence.100023865

Date: Revision: