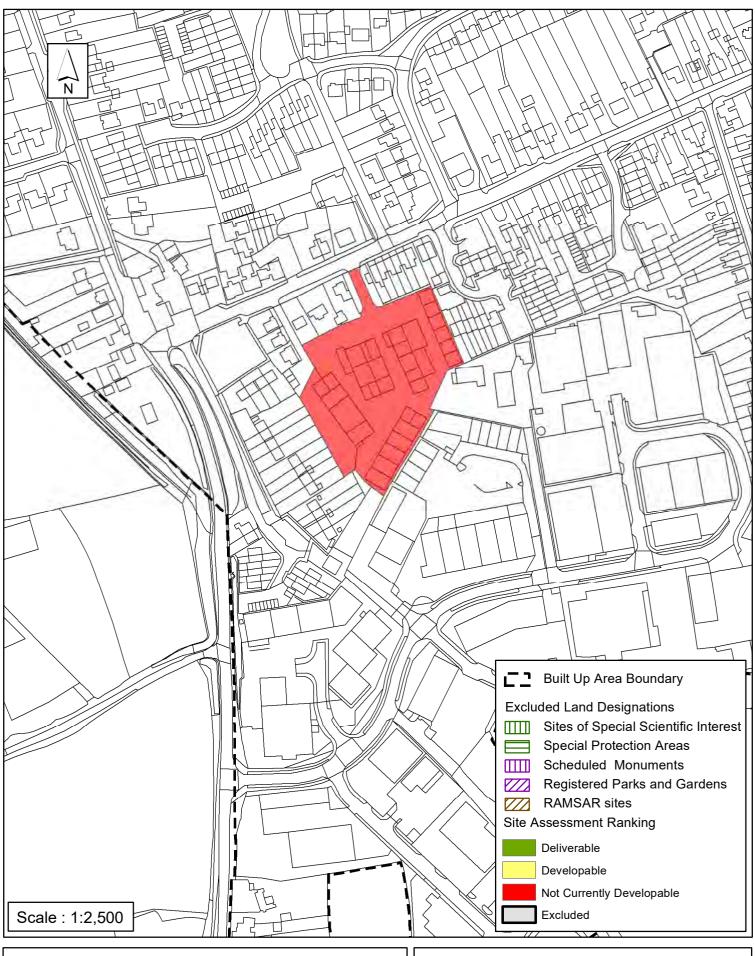

### **Horsham District Council**

| SHLAA Reference SA321 S                                                                                                                                                                                                                                                                                                                                                                                                                                                                                                                                                                                                                                                                                                                                                                                                                                                                                                                                                                                                                                                                                                                                                                                                                                                                                                                                               | ite Name Land                                                                                                                                           |                                                                                                                                                     |                                                                                                                         |                                                                          |
|-----------------------------------------------------------------------------------------------------------------------------------------------------------------------------------------------------------------------------------------------------------------------------------------------------------------------------------------------------------------------------------------------------------------------------------------------------------------------------------------------------------------------------------------------------------------------------------------------------------------------------------------------------------------------------------------------------------------------------------------------------------------------------------------------------------------------------------------------------------------------------------------------------------------------------------------------------------------------------------------------------------------------------------------------------------------------------------------------------------------------------------------------------------------------------------------------------------------------------------------------------------------------------------------------------------------------------------------------------------------------|---------------------------------------------------------------------------------------------------------------------------------------------------------|-----------------------------------------------------------------------------------------------------------------------------------------------------|-------------------------------------------------------------------------------------------------------------------------|--------------------------------------------------------------------------|
|                                                                                                                                                                                                                                                                                                                                                                                                                                                                                                                                                                                                                                                                                                                                                                                                                                                                                                                                                                                                                                                                                                                                                                                                                                                                                                                                                                       |                                                                                                                                                         | South of Village                                                                                                                                    | e Hall Dial Pos                                                                                                         | t                                                                        |
| ears 1-5 Deliverable  ears 6-10 Developable                                                                                                                                                                                                                                                                                                                                                                                                                                                                                                                                                                                                                                                                                                                                                                                                                                                                                                                                                                                                                                                                                                                                                                                                                                                                                                                           | Site Address Di                                                                                                                                         | al Post Village Ha                                                                                                                                  | all Worthing Roa                                                                                                        | ad Dial Post                                                             |
| ears 11+ ☐ ot Currently Developable ✓                                                                                                                                                                                                                                                                                                                                                                                                                                                                                                                                                                                                                                                                                                                                                                                                                                                                                                                                                                                                                                                                                                                                                                                                                                                                                                                                 | Site Area (ha)<br>Greenfield/PDL<br>Site Total                                                                                                          | 1.16<br>Greenfield<br>0                                                                                                                             | Suitable<br>Available<br>Achievable                                                                                     | <ul><li> ✓</li><li> ✓</li></ul>                                          |
| ustification                                                                                                                                                                                                                                                                                                                                                                                                                                                                                                                                                                                                                                                                                                                                                                                                                                                                                                                                                                                                                                                                                                                                                                                                                                                                                                                                                          |                                                                                                                                                         |                                                                                                                                                     |                                                                                                                         |                                                                          |
| ne landowner has expressed an cated in the countryside south of colicy 3 of the Horsham District Plan facilities or social networks and eet the needs of residents. The cost as a secondary settlement where is outside of the proposed secondary is an early stage of the evelopment would be contrary to essessed as 'Not Currently Development's an early stage of the evelopment would be contrary to essesse the evelopment would be evelopment. | Dial Post which is anning Framework I limited accessibili Local Plan Review here some residen ondary settlement local plan review a Policies 1 to 4 and | an unclassified s<br>(2015 (HDPF) thi<br>ty, and is reliant o<br>Issues & Option<br>tial infilling may b<br>boundary. In add<br>nd holds little wei | ettlement as de us a settlement on other villages (April 2018) pre acceptable. Hition, the Issues the list is consider. | fined by with few or and towns roposed Dia dowever, the & & Options ered |
| xcluded Site  Exclusion                                                                                                                                                                                                                                                                                                                                                                                                                                                                                                                                                                                                                                                                                                                                                                                                                                                                                                                                                                                                                                                                                                                                                                                                                                                                                                                                               | Reason                                                                                                                                                  |                                                                                                                                                     |                                                                                                                         |                                                                          |

SA - 321: Land South of Village Hall Dial Post, West Grinstead

Date: 02/07/2018 Revision: 05/07/2018