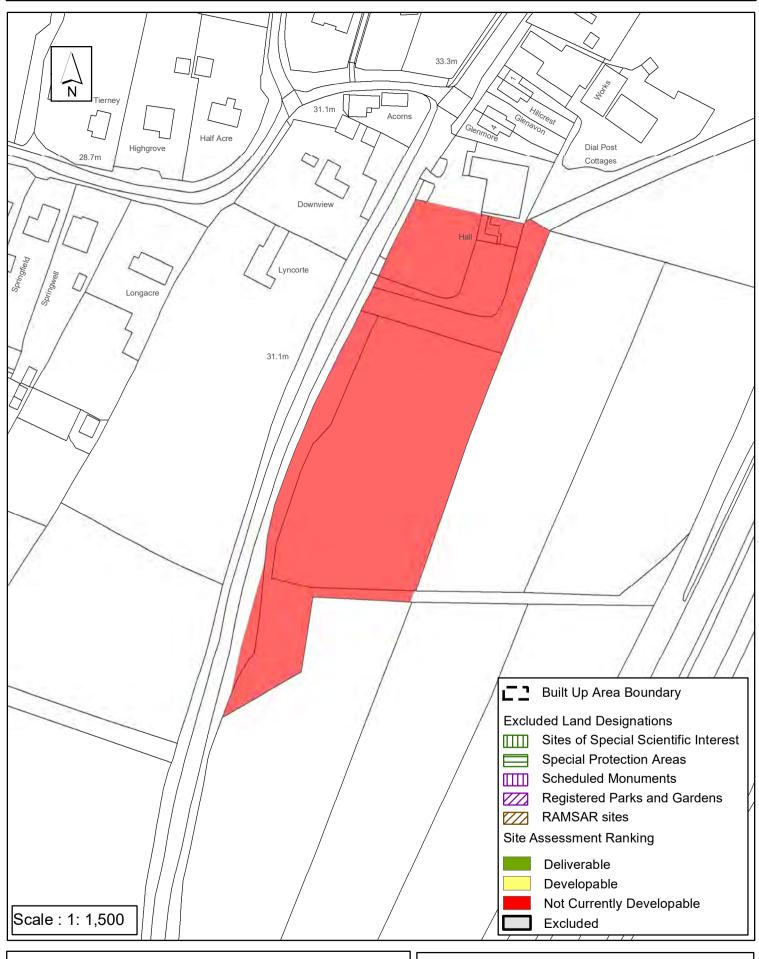

#### **Horsham District Council**

| Parish                                                                                                                                                                                                                                                                                                        | West Grinstea                                                                                                                                 | ad                                                                                                                                                                                                                                        |                                                                                                       |                                                                          |
|---------------------------------------------------------------------------------------------------------------------------------------------------------------------------------------------------------------------------------------------------------------------------------------------------------------|-----------------------------------------------------------------------------------------------------------------------------------------------|-------------------------------------------------------------------------------------------------------------------------------------------------------------------------------------------------------------------------------------------|-------------------------------------------------------------------------------------------------------|--------------------------------------------------------------------------|
| SHLAA Reference SA381                                                                                                                                                                                                                                                                                         | Site Name Part I                                                                                                                              | Hill Field, Dial Po                                                                                                                                                                                                                       | ost                                                                                                   |                                                                          |
| Years 1-5 Deliverable Years 6-10 Developable                                                                                                                                                                                                                                                                  | Site Address Pa                                                                                                                               | art Hill Field, Swal                                                                                                                                                                                                                      | llows Lane, Dia                                                                                       | l Post                                                                   |
| Years 11+ ☐ Not Currently Developable ✓                                                                                                                                                                                                                                                                       | Site Area (ha)<br>Greenfield/PDL<br>Site Total                                                                                                | 0.673<br>Greenfield                                                                                                                                                                                                                       | Suitable<br>Available<br>Achievable                                                                   | <ul><li>✓</li><li></li></ul>                                             |
| Justification                                                                                                                                                                                                                                                                                                 |                                                                                                                                               |                                                                                                                                                                                                                                           |                                                                                                       |                                                                          |
| A planning consultant on behalf of meaning it is 'available'. The site settlement in Policy 3 of the Hors services and facilities. The Locas a Secondary Settlement, when proposed secondary settlement is document is an early stage of the development would be contrary to assessed as 'Not Currently Deve | is in the countrysid ham District Planning I Plan Review Issure some infilling mayoundary to the east local plan review at Policies 1-4 and 2 | e north of Dial Pong Framework (High Stramework (High Stramework (High Strame)) es & Options (April Strame) end south. How nowed holds little weight south the south of holds little weight south the south of holds little weight south. | st, which is an DPF), having a ril 2018) propos The site adjoins ever, the Issues ght. It is consider | unclassified<br>lack of<br>sed Dial Pos<br>s the<br>s & Options<br>dered |
| Excluded Site  Exclusio                                                                                                                                                                                                                                                                                       | n Reason                                                                                                                                      |                                                                                                                                                                                                                                           |                                                                                                       |                                                                          |
| Lapsed PP Date                                                                                                                                                                                                                                                                                                |                                                                                                                                               |                                                                                                                                                                                                                                           |                                                                                                       |                                                                          |

SA -381: Part Hill Field, Dial Post