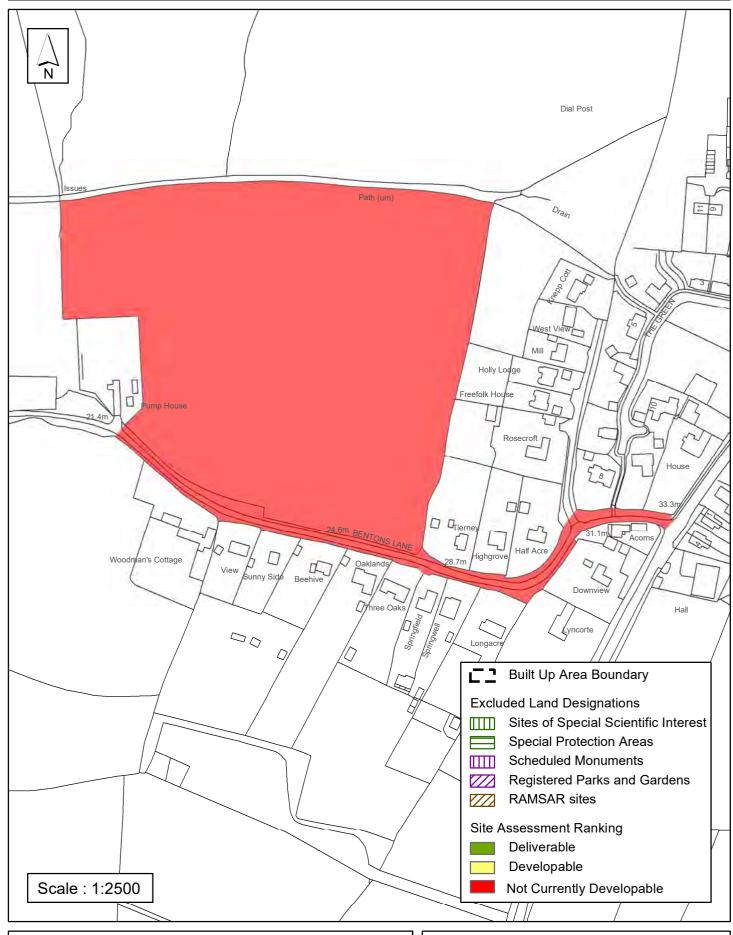

|                                     |                                         |  |
| Not Currently Developable ✓ Greenfield/PDL Greenfield Available ✓ |                                                |                     |                                     |                                         |  |
| Excluded Site                                                     | n Reason                                       |                     |                                     |                                         |  |
| Lapsed PP Date                                                    |                                                |                     |                                     |                                         |  |

#### SA -380: Dial Post 2 Field



Reproduced by permission of Ordnance Survey map on behalf of HMSO. © Crown copyright and database rights (2018). Ordnance Survey Licence.100023865

#### **Horsham District Council**

| Parish                                                                                                                                                                                                                                                                                                        | West Grinstea                                                                                                                                 | ad