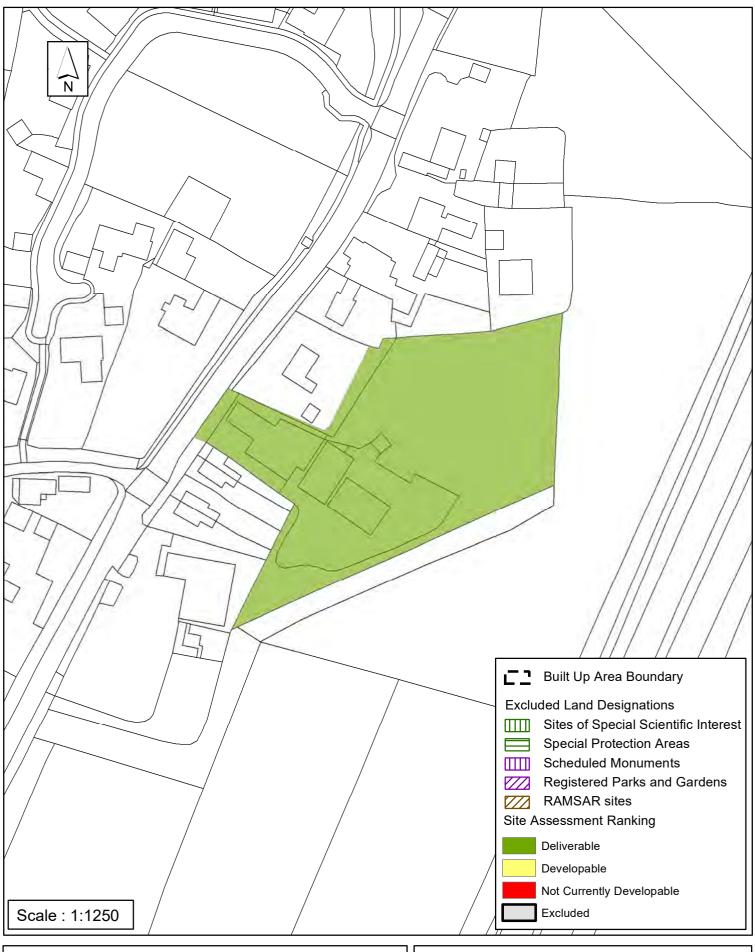

### **Horsham District Council**

| Parish \                                                                                                                                                                                                                                                                        | Nest Grinstea                                                                                                                           | ad                                                                              |                                                                                      |                                                          |
|---------------------------------------------------------------------------------------------------------------------------------------------------------------------------------------------------------------------------------------------------------------------------------|-----------------------------------------------------------------------------------------------------------------------------------------|---------------------------------------------------------------------------------|--------------------------------------------------------------------------------------|----------------------------------------------------------|
| SHLAA Reference SA320 Site Name Land West of Church Road Partridge Green                                                                                                                                                                                                        |                                                                                                                                         |                                                                                 |                                                                                      |                                                          |
| Years 1-5 Deliverable  Years 6-10 Developable  ✓                                                                                                                                                                                                                                | Site Address Cl                                                                                                                         | nurch Road, Partr                                                               | idge Green                                                                           |                                                          |
| Years 11+                                                                                                                                                                                                                                                                       | Site Area (ha)<br>Greenfield/PDL<br>Site Total                                                                                          | 4.8<br>Greenfield<br>50                                                         | Suitable<br>Available<br>Achievable                                                  | ✓                                                        |
| Justification                                                                                                                                                                                                                                                                   |                                                                                                                                         |                                                                                 |                                                                                      |                                                          |
| The landowner has expressed an in the countryside adjacent the bu Planning Framework 2015 (HDPF north. There are a number of tree eastern boundary, adjacent Churc Unless allocated for development Framework (HDPF) or via a made contrary to Policies 1 to 4 and 26 contrary. | ilt up area of Partri<br>). It is bounded by<br>es covered by Tree<br>th Road, and also of<br>or similar through to<br>Neighbourhood Pl | dge Green as defi<br>the Downslink to<br>Preservation Ord<br>entrally across th | ined in the Hors<br>the west and a<br>ers, running alo<br>e site.<br>Horsham Distric | tham District<br>stream to the<br>ong the<br>ct Planning |
| The settlement hierarchy and curr upon suitability and achievability. allocations will need to be conside SHELAA is a high level assessme taking into account its proximity to constraints.                                                                                     | The HDPF is howe<br>ered through this pr<br>ent, the site is asses                                                                      | ever under review ocess. On this bassed as developa                             | and additional s<br>asis, recognising<br>ble in 6-10 year                            | site<br>g that the<br>s for 50 units                     |
| Excluded Site  Exclusion                                                                                                                                                                                                                                                        | n Reason                                                                                                                                |                                                                                 |                                                                                      |                                                          |
| Lapsed PP Date                                                                                                                                                                                                                                                                  |                                                                                                                                         |                                                                                 |                                                                                      |                                                          |

### SA - 320: Land West of Church Road, Partridge Green

Reproduced by permission of Ordnance Survey map on behalf of HMSO. © Crown copyright and database rights (2018). Ordnance Survey Licence.100023865

Date: 05/06/2013 Revision: 23/10/2018