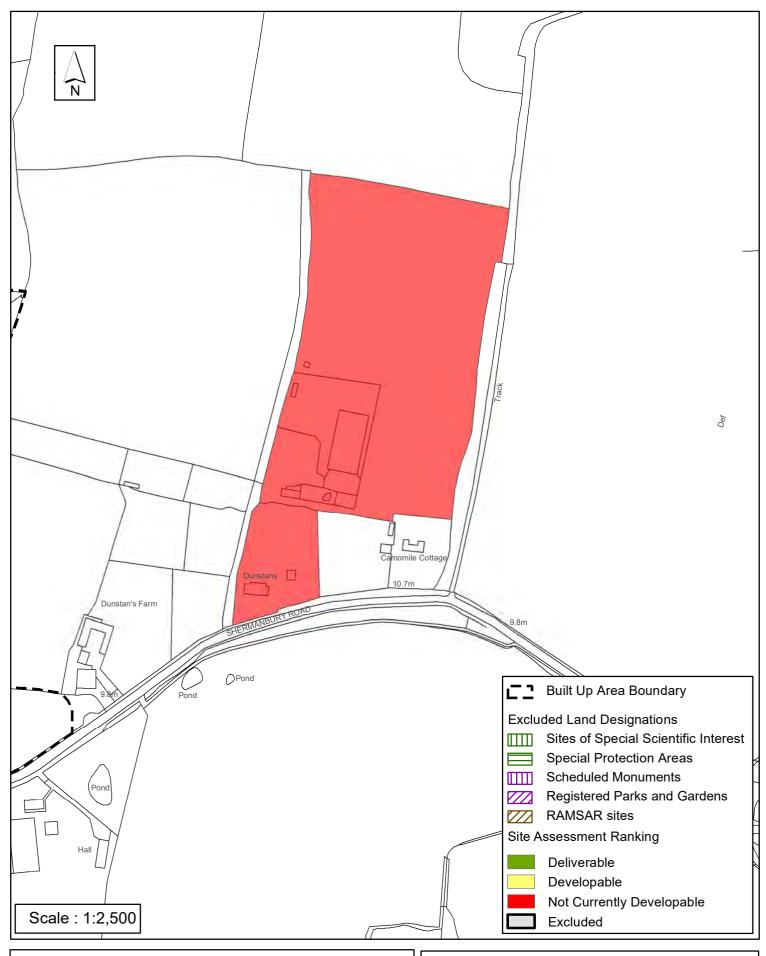

### **Horsham District Council**

| Parish                                       | West Grinstea                                  | ad                       |                                     |                               |
|----------------------------------------------|------------------------------------------------|--------------------------|-------------------------------------|-------------------------------|
| SHLAA Reference SA433                        | Site Name Land                                 | at Dunstans Fa           | rm                                  |                               |
| Years 1-5 Deliverable Years 6-10 Developable | Site Address St                                | nermanbury Road          | l, Partridge Gree                   | en                            |
| Years 11+   Not Currently Developable        | Site Area (ha)<br>Greenfield/PDL<br>Site Total | 6.35<br>Greenfield<br>60 | Suitable<br>Available<br>Achievable | <ul><li>✓</li><li>✓</li></ul> |
| Justification                                |                                                |                          |                                     |                               |
|                                              |                                                |                          |                                     |                               |
| Excluded Site  Exclusion                     | n Reason                                       |                          |                                     |                               |
| Lapsed PP Date                               |                                                |                          |                                     |                               |

### SA - 433 : Land at Dunstans Farm, West Grinstead

Reproduced by permission of Ordnance Survey map on behalf of HMSO. © Crown copyright and database rights (2018). Ordnance Survey Licence.100023865

Date: Revision: