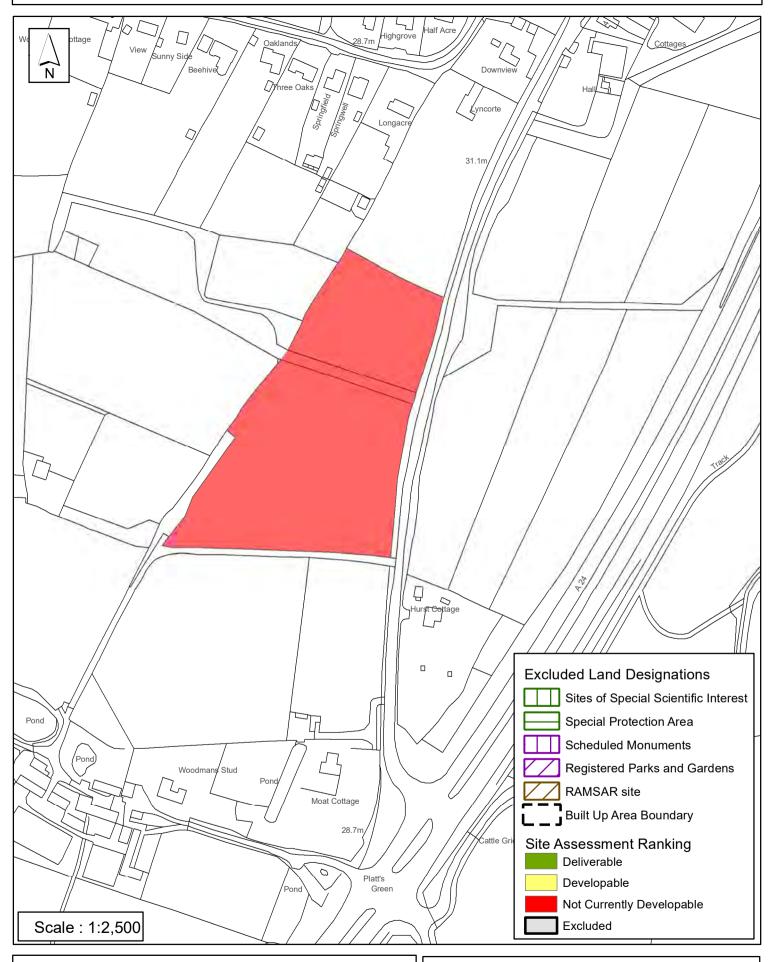

### **Horsham District Council**

| Parish V                                                                                                                                                                                                                                                                                                                                                                                                                                                                                                                                                                                                                                                                                                                                                                                                                                                                                                                                                                                                                                                                                                                                                                                                                                                                                                                                                                                                                                                                                                                                                                                                                                                                                                                                                                                                                                                                                                                                                                                                                                                                                                                       | Vest Grinstea                                                                                                                                                 | ad                                                                                                         |                                                                                                                                         |                                                                                        |
|--------------------------------------------------------------------------------------------------------------------------------------------------------------------------------------------------------------------------------------------------------------------------------------------------------------------------------------------------------------------------------------------------------------------------------------------------------------------------------------------------------------------------------------------------------------------------------------------------------------------------------------------------------------------------------------------------------------------------------------------------------------------------------------------------------------------------------------------------------------------------------------------------------------------------------------------------------------------------------------------------------------------------------------------------------------------------------------------------------------------------------------------------------------------------------------------------------------------------------------------------------------------------------------------------------------------------------------------------------------------------------------------------------------------------------------------------------------------------------------------------------------------------------------------------------------------------------------------------------------------------------------------------------------------------------------------------------------------------------------------------------------------------------------------------------------------------------------------------------------------------------------------------------------------------------------------------------------------------------------------------------------------------------------------------------------------------------------------------------------------------------|---------------------------------------------------------------------------------------------------------------------------------------------------------------|------------------------------------------------------------------------------------------------------------|-----------------------------------------------------------------------------------------------------------------------------------------|----------------------------------------------------------------------------------------|
| SHLAA Reference SA322 S                                                                                                                                                                                                                                                                                                                                                                                                                                                                                                                                                                                                                                                                                                                                                                                                                                                                                                                                                                                                                                                                                                                                                                                                                                                                                                                                                                                                                                                                                                                                                                                                                                                                                                                                                                                                                                                                                                                                                                                                                                                                                                        | ite Name Land                                                                                                                                                 | East of Lakers                                                                                             | Cottage Dial F                                                                                                                          | Post                                                                                   |
| Years 1-5 Deliverable  Years 6-10 Developable                                                                                                                                                                                                                                                                                                                                                                                                                                                                                                                                                                                                                                                                                                                                                                                                                                                                                                                                                                                                                                                                                                                                                                                                                                                                                                                                                                                                                                                                                                                                                                                                                                                                                                                                                                                                                                                                                                                                                                                                                                                                                  | Site Address W                                                                                                                                                | orthing Road Dia                                                                                           | l Post                                                                                                                                  |                                                                                        |
| Years 11+ ☐ Not Currently Developable ✓                                                                                                                                                                                                                                                                                                                                                                                                                                                                                                                                                                                                                                                                                                                                                                                                                                                                                                                                                                                                                                                                                                                                                                                                                                                                                                                                                                                                                                                                                                                                                                                                                                                                                                                                                                                                                                                                                                                                                                                                                                                                                        | Site Area (ha)<br>Greenfield/PDL<br>Site Total                                                                                                                | 0.23<br>Greenfield<br>0                                                                                    | Suitable<br>Available<br>Achievable                                                                                                     |                                                                                        |
| Justification                                                                                                                                                                                                                                                                                                                                                                                                                                                                                                                                                                                                                                                                                                                                                                                                                                                                                                                                                                                                                                                                                                                                                                                                                                                                                                                                                                                                                                                                                                                                                                                                                                                                                                                                                                                                                                                                                                                                                                                                                                                                                                                  |                                                                                                                                                               |                                                                                                            |                                                                                                                                         |                                                                                        |
| The site is located in the countrysic defined by Policy 3 of the Horsham with few or no facilities or social neand towns to meet the needs of reproposed Dial Post as a secondary However, the site is outside of the Issues & Options document is an econsidered development would be therefore assessed as 'Not Current's and the Issues are considered development would be therefore assessed as 'Not Current's and the Issues are considered development would be therefore assessed as 'Not Current's and the Issues are considered development would be therefore assessed as 'Not Current's and the Issues are considered development would be therefore assessed as 'Not Current's and the Issues are considered development would be therefore assessed as 'Not Current's are considered development would be therefore assessed as 'Not Current's are considered development would be therefore assessed as 'Not Current's are considered development would be therefore assessed as 'Not Current's are considered development would be therefore assessed as 'Not Current's are considered development would be therefore assessed as 'Not Current's are considered development would be therefore assessed as 'Not Current's are considered development would be therefore assessed as 'Not Current's are considered development would be the considered development would be a considered development would be the considered development would be a | n District Planning<br>etworks and limited<br>sidents. The Local<br>y settlement where<br>proposed seconda<br>early stage of the local<br>contrary to Policie | Framework 2015 I accessibility, and Plan Review Issuesome residentia ary settlement boo ocal plan review a | (HDPF) thus a d is reliant on of ues & Options (a l infilling may be undary. In addition holds little was and holds little was endered. | settlement<br>ther villages<br>April 2018)<br>acceptable<br>tion, the<br>veight. It is |
| Excluded Site  Exclusion                                                                                                                                                                                                                                                                                                                                                                                                                                                                                                                                                                                                                                                                                                                                                                                                                                                                                                                                                                                                                                                                                                                                                                                                                                                                                                                                                                                                                                                                                                                                                                                                                                                                                                                                                                                                                                                                                                                                                                                                                                                                                                       | Reason                                                                                                                                                        |                                                                                                            |                                                                                                                                         |                                                                                        |
| Lapsed PP Date                                                                                                                                                                                                                                                                                                                                                                                                                                                                                                                                                                                                                                                                                                                                                                                                                                                                                                                                                                                                                                                                                                                                                                                                                                                                                                                                                                                                                                                                                                                                                                                                                                                                                                                                                                                                                                                                                                                                                                                                                                                                                                                 |                                                                                                                                                               |                                                                                                            |                                                                                                                                         |                                                                                        |

### SA - 322: Land East of Lakers Cottage Dial Post, West Grinstead

Reproduced by permission of Ordnance Survey map on behalf of HMSO. © Crown copyright and database rights (2018). Ordnance Survey Licence.100023865