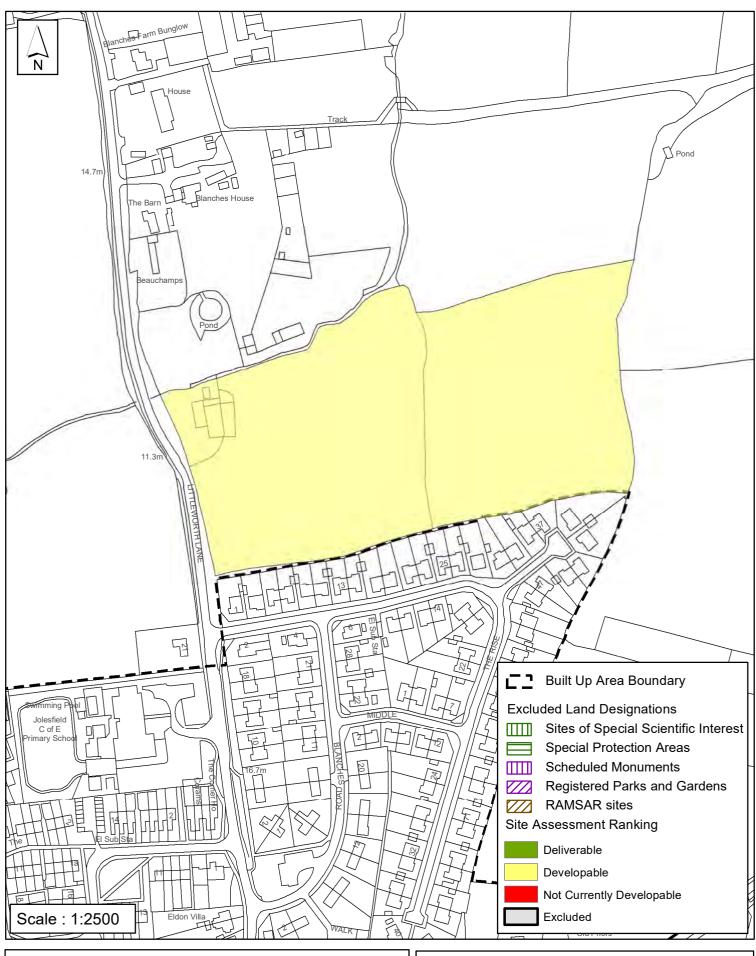

#### **Horsham District Council**

| Parish                                                                                                                                                    | West Grins                                                                     | tead                                                          |                                                             |                                   |  |
|-----------------------------------------------------------------------------------------------------------------------------------------------------------|--------------------------------------------------------------------------------|---------------------------------------------------------------|-------------------------------------------------------------|-----------------------------------|--|
| SHLAA Reference SA274 Site Name Land north of the Rise                                                                                                    |                                                                                |                                                               |                                                             |                                   |  |
| Years 1-5 Deliverable<br>Years 6-10 Developable                                                                                                           | ☐ Site Address                                                                 | Littleworth Lane,                                             | Partridge Green                                             |                                   |  |
| Years 11+<br>Not Currently Developable                                                                                                                    | 0.00                                                                           | PDL Greenfield                                                | Suitable<br>Available                                       | ✓                                 |  |
|                                                                                                                                                           | Site Total                                                                     | 40                                                            | Achievable                                                  |                                   |  |
| Justification                                                                                                                                             |                                                                                |                                                               |                                                             |                                   |  |
| The owner has expressed a<br>the countryside north of and<br>classified as a Medium Villa<br>having a moderate level of s<br>dwellings was refused and of | l adjacent to the Built<br>ge in Policy 3 of the H<br>services and facilities. | Up Area Boundary<br>Iorsham District Pl                       | of Partidge Gree<br>anning Framewo                          | en, which is<br>rk(HDPF),         |  |
| Unless allocated for develop<br>Framework (HDPF) or via a<br>contrary to Policies 1 to 4 ar                                                               | made Neighbourhoo                                                              |                                                               |                                                             |                                   |  |
| The settlement hierarchy an upon suitability and achieval allocations will need to be constraints taking into account its regard to constraints.          | bility. The HDPF is honsidered through thi essment, the site is a              | owever under revie<br>s process. On this<br>ssessed as develo | ew and additional<br>basis, recognisir<br>pable in 6-10 yea | site<br>ng that the<br>ars for 40 |  |
|                                                                                                                                                           |                                                                                |                                                               |                                                             |                                   |  |
|                                                                                                                                                           |                                                                                |                                                               |                                                             |                                   |  |
|                                                                                                                                                           |                                                                                |                                                               |                                                             |                                   |  |
| Excluded Site  Exc                                                                                                                                        | lusion Reason                                                                  |                                                               |                                                             |                                   |  |
| Lapsed PP                                                                                                                                                 |                                                                                |                                                               |                                                             |                                   |  |

### SA - 274: Land north of The Rise, Partridge Green, West Grinstead

Reproduced by permission of Ordnance Survey map on behalf of HMSO. © Crown copyright and database rights (2018). Ordnance Survey Licence.100023865

Date: Revision: