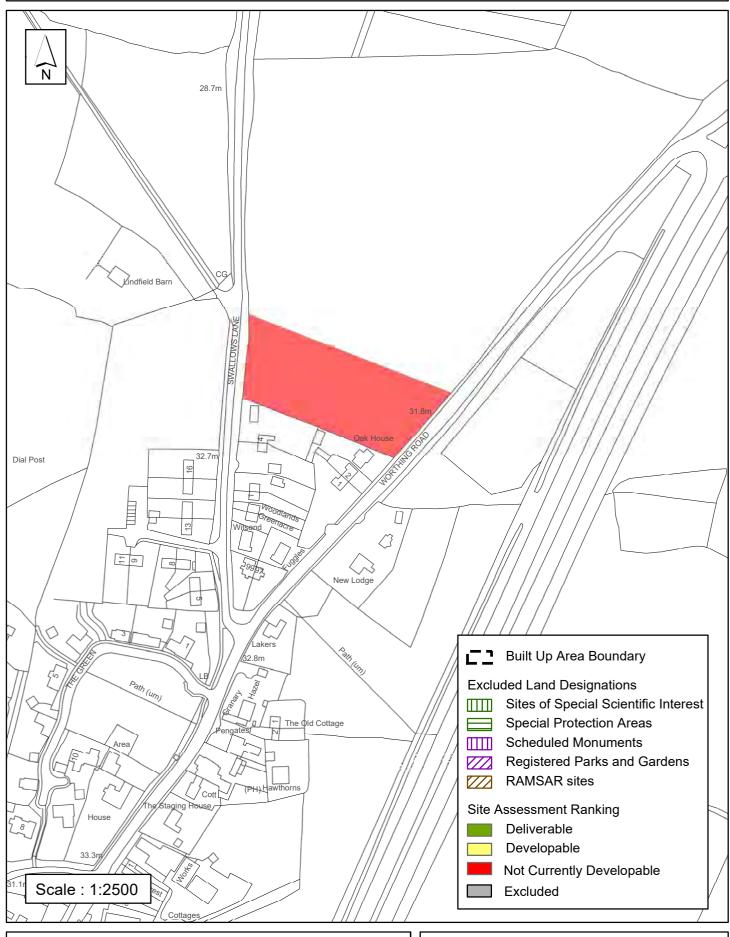

### **Horsham District Council**

| Parish V                                                                                                                                                                                                                                                                                                                                                                                                                                                                                                                                                                                                                                                                                                                                                                                                                                                                                                                                                                                                                                                                                                                                                                                                                                                                                                                                                                                                                                                                                                                                                                                                                                                                                                                                                                                                                                                                                                                                                                                                                                                                                                                       | Vest Grinstea                                                                                                                                                 | ad                                                                                                         |                                                                                                                                         |                                                                                        |
|--------------------------------------------------------------------------------------------------------------------------------------------------------------------------------------------------------------------------------------------------------------------------------------------------------------------------------------------------------------------------------------------------------------------------------------------------------------------------------------------------------------------------------------------------------------------------------------------------------------------------------------------------------------------------------------------------------------------------------------------------------------------------------------------------------------------------------------------------------------------------------------------------------------------------------------------------------------------------------------------------------------------------------------------------------------------------------------------------------------------------------------------------------------------------------------------------------------------------------------------------------------------------------------------------------------------------------------------------------------------------------------------------------------------------------------------------------------------------------------------------------------------------------------------------------------------------------------------------------------------------------------------------------------------------------------------------------------------------------------------------------------------------------------------------------------------------------------------------------------------------------------------------------------------------------------------------------------------------------------------------------------------------------------------------------------------------------------------------------------------------------|---------------------------------------------------------------------------------------------------------------------------------------------------------------|------------------------------------------------------------------------------------------------------------|-----------------------------------------------------------------------------------------------------------------------------------------|----------------------------------------------------------------------------------------|
| SHLAA Reference SA322 S                                                                                                                                                                                                                                                                                                                                                                                                                                                                                                                                                                                                                                                                                                                                                                                                                                                                                                                                                                                                                                                                                                                                                                                                                                                                                                                                                                                                                                                                                                                                                                                                                                                                                                                                                                                                                                                                                                                                                                                                                                                                                                        | ite Name Land                                                                                                                                                 | East of Lakers                                                                                             | Cottage Dial F                                                                                                                          | Post                                                                                   |
| Years 1-5 Deliverable  Years 6-10 Developable                                                                                                                                                                                                                                                                                                                                                                                                                                                                                                                                                                                                                                                                                                                                                                                                                                                                                                                                                                                                                                                                                                                                                                                                                                                                                                                                                                                                                                                                                                                                                                                                                                                                                                                                                                                                                                                                                                                                                                                                                                                                                  | Site Address W                                                                                                                                                | orthing Road Dia                                                                                           | l Post                                                                                                                                  |                                                                                        |
| Years 11+ ☐ Not Currently Developable ✓                                                                                                                                                                                                                                                                                                                                                                                                                                                                                                                                                                                                                                                                                                                                                                                                                                                                                                                                                                                                                                                                                                                                                                                                                                                                                                                                                                                                                                                                                                                                                                                                                                                                                                                                                                                                                                                                                                                                                                                                                                                                                        | Site Area (ha)<br>Greenfield/PDL<br>Site Total                                                                                                                | 0.23<br>Greenfield<br>0                                                                                    | Suitable<br>Available<br>Achievable                                                                                                     |                                                                                        |
| Justification                                                                                                                                                                                                                                                                                                                                                                                                                                                                                                                                                                                                                                                                                                                                                                                                                                                                                                                                                                                                                                                                                                                                                                                                                                                                                                                                                                                                                                                                                                                                                                                                                                                                                                                                                                                                                                                                                                                                                                                                                                                                                                                  |                                                                                                                                                               |                                                                                                            |                                                                                                                                         |                                                                                        |
| The site is located in the countrysic defined by Policy 3 of the Horsham with few or no facilities or social neand towns to meet the needs of reproposed Dial Post as a secondary However, the site is outside of the Issues & Options document is an econsidered development would be therefore assessed as 'Not Current's and the Issues are considered development would be therefore assessed as 'Not Current's and the Issues are considered development would be therefore assessed as 'Not Current's and the Issues are considered development would be therefore assessed as 'Not Current's and the Issues are considered development would be therefore assessed as 'Not Current's and the Issues are considered development would be therefore assessed as 'Not Current's are considered development would be therefore assessed as 'Not Current's are considered development would be therefore assessed as 'Not Current's are considered development would be therefore assessed as 'Not Current's are considered development would be therefore assessed as 'Not Current's are considered development would be therefore assessed as 'Not Current's are considered development would be therefore assessed as 'Not Current's are considered development would be therefore assessed as 'Not Current's are considered development would be the considered development would be a considered development would be the considered development would be a | n District Planning<br>etworks and limited<br>sidents. The Local<br>y settlement where<br>proposed seconda<br>early stage of the local<br>contrary to Policie | Framework 2015 I accessibility, and Plan Review Issuesome residentia ary settlement boo ocal plan review a | (HDPF) thus a d is reliant on of ues & Options (a l infilling may be undary. In addition holds little was and holds little was endered. | settlement<br>ther villages<br>April 2018)<br>acceptable<br>tion, the<br>veight. It is |
| Excluded Site  Exclusion                                                                                                                                                                                                                                                                                                                                                                                                                                                                                                                                                                                                                                                                                                                                                                                                                                                                                                                                                                                                                                                                                                                                                                                                                                                                                                                                                                                                                                                                                                                                                                                                                                                                                                                                                                                                                                                                                                                                                                                                                                                                                                       | Reason                                                                                                                                                        |                                                                                                            |                                                                                                                                         |                                                                                        |
| Lapsed PP Date                                                                                                                                                                                                                                                                                                                                                                                                                                                                                                                                                                                                                                                                                                                                                                                                                                                                                                                                                                                                                                                                                                                                                                                                                                                                                                                                                                                                                                                                                                                                                                                                                                                                                                                                                                                                                                                                                                                                                                                                                                                                                                                 |                                                                                                                                                               |                                                                                                            |                                                                                                                                         |                                                                                        |

### SA - 322: Land East of Lakers Cottage Dial Post, West Grinstead

Reproduced by permission of Ordnance Survey map on behalf of HMSO. © Crown copyright and database rights (2018). Ordnance Survey Licence.100023865

Date: 02/07/2018

Revision: 05/07/2018