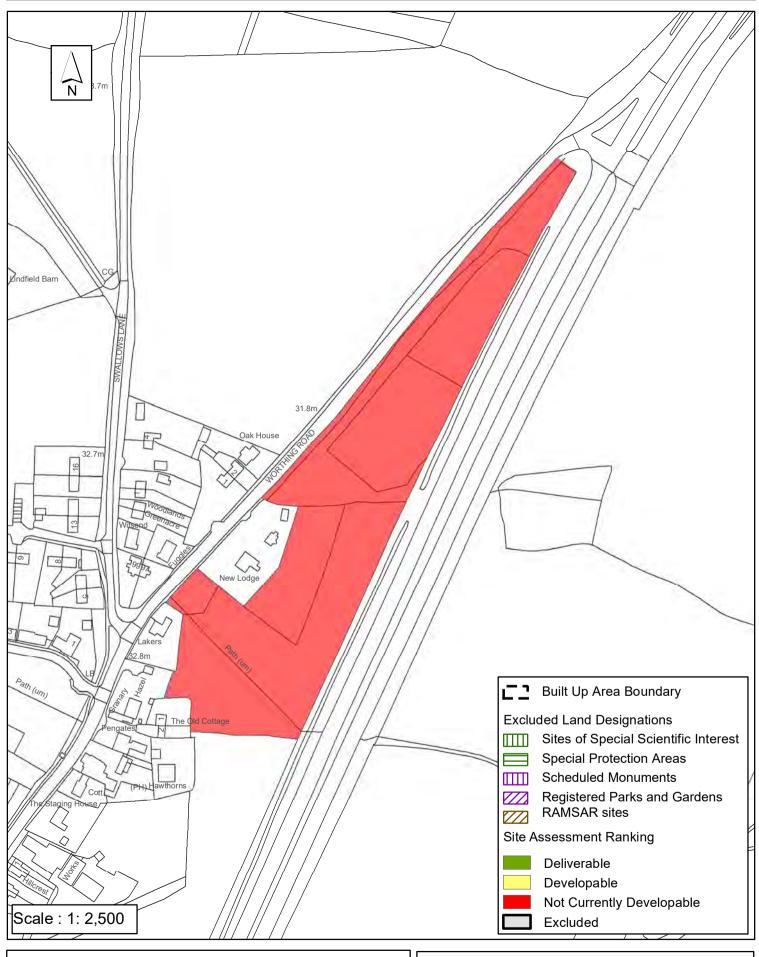

#### **Horsham District Council**

| Parish \                                                          | West Grinstea                                  | ad                  |                                     |                                         |  |
|-------------------------------------------------------------------|------------------------------------------------|---------------------|-------------------------------------|-----------------------------------------|--|
| SHLAA Reference SA380 \$                                          | Site Name Dial F                               | Post 2 Field        |                                     |                                         |  |
| Years 1-5 Deliverable Years 6-10 Developable                      | Site Address Di                                | al Post 2 Field, B  | entons Lane, D                      | ial Post                                |  |
| Years 11+                                                         | Site Area (ha)<br>Greenfield/PDL<br>Site Total | 4.620<br>Greenfield | Suitable<br>Available<br>Achievable | <ul><li>□</li><li>✓</li><li>□</li></ul> |  |
| Justification                                                     |                                                |                     |                                     |                                         |  |
| Not Currently Developable ✓ Greenfield/PDL Greenfield Available ✓ |                                                |                     |                                     |                                         |  |
| Excluded Site                                                     | n Reason                                       |                     |                                     |                                         |  |
| Lapsed PP Date                                                    |                                                |                     |                                     |                                         |  |

#### SA -380: Dial Post 2 Field

Reproduced by permission of Ordnance Survey map on behalf of HMSO. © Crown copyright and database rights (2018). Ordnance Survey Licence.100023865