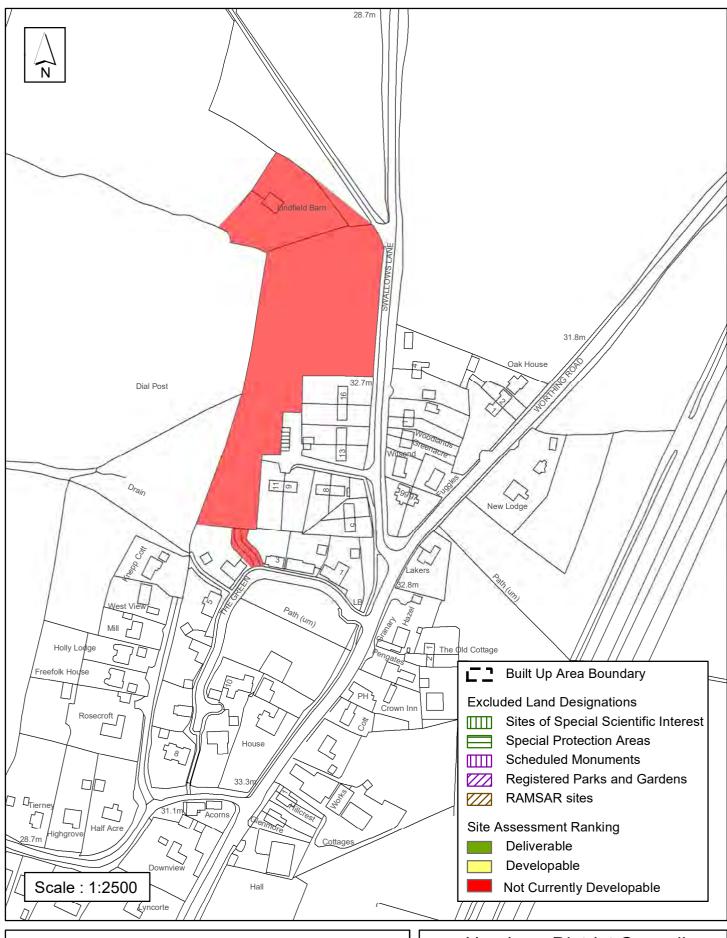

#### **Horsham District Council**

| Parish                                                                                                                                                                                                                                                                                                        | West Grinstea                                                                                                                                 | ad                                                                                                                                                                                                                                        |                                                                                                       |                                                                          |
|---------------------------------------------------------------------------------------------------------------------------------------------------------------------------------------------------------------------------------------------------------------------------------------------------------------|-----------------------------------------------------------------------------------------------------------------------------------------------|-------------------------------------------------------------------------------------------------------------------------------------------------------------------------------------------------------------------------------------------|-------------------------------------------------------------------------------------------------------|--------------------------------------------------------------------------|
| SHLAA Reference SA381                                                                                                                                                                                                                                                                                         | Site Name Part I                                                                                                                              | Hill Field, Dial Po                                                                                                                                                                                                                       | ost                                                                                                   |                                                                          |
| Years 1-5 Deliverable Years 6-10 Developable                                                                                                                                                                                                                                                                  | Site Address Pa                                                                                                                               | art Hill Field, Swal                                                                                                                                                                                                                      | llows Lane, Dia                                                                                       | l Post                                                                   |
| Years 11+ ☐ Not Currently Developable ✓                                                                                                                                                                                                                                                                       | Site Area (ha)<br>Greenfield/PDL<br>Site Total                                                                                                | 0.673<br>Greenfield                                                                                                                                                                                                                       | Suitable<br>Available<br>Achievable                                                                   | <ul><li>✓</li><li></li></ul>                                             |
| Justification                                                                                                                                                                                                                                                                                                 |                                                                                                                                               |                                                                                                                                                                                                                                           |                                                                                                       |                                                                          |
| A planning consultant on behalf of meaning it is 'available'. The site settlement in Policy 3 of the Hors services and facilities. The Locas a Secondary Settlement, when proposed secondary settlement is document is an early stage of the development would be contrary to assessed as 'Not Currently Deve | is in the countrysid ham District Planning I Plan Review Issure some infilling mayoundary to the east local plan review at Policies 1-4 and 2 | e north of Dial Pong Framework (High Stramework (High Stramework (High Strame)) es & Options (April Strame) end south. How nowed holds little weight south the south of holds little weight south the south of holds little weight south. | st, which is an DPF), having a ril 2018) propos The site adjoins ever, the Issues ght. It is consider | unclassified<br>lack of<br>sed Dial Pos<br>s the<br>s & Options<br>dered |
| Excluded Site  Exclusio                                                                                                                                                                                                                                                                                       | n Reason                                                                                                                                      |                                                                                                                                                                                                                                           |                                                                                                       |                                                                          |
| Lapsed PP Date                                                                                                                                                                                                                                                                                                |                                                                                                                                               |                                                                                                                                                                                                                                           |                                                                                                       |                                                                          |

SA -381: Part Hill Field, Dial Post