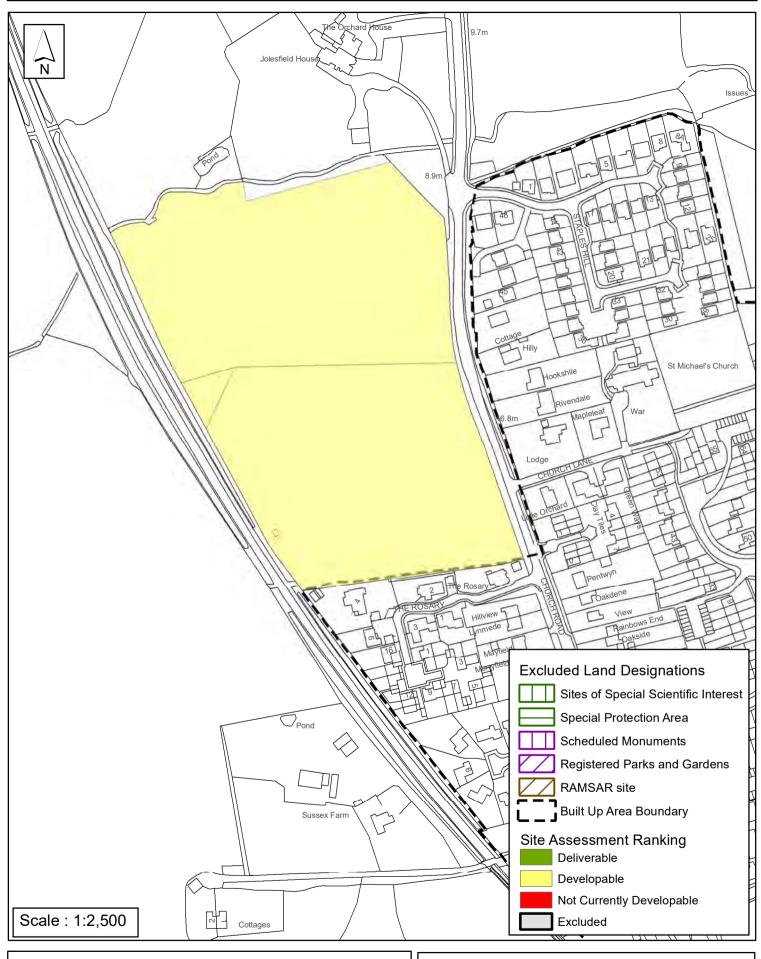

### **Horsham District Council**

| Parish                                       | West Grinstea                                  | ad                       |                                     |                               |
|----------------------------------------------|------------------------------------------------|--------------------------|-------------------------------------|-------------------------------|
| SHLAA Reference SA433                        | Site Name Land                                 | at Dunstans Fa           | rm                                  |                               |
| Years 1-5 Deliverable Years 6-10 Developable | Site Address St                                | nermanbury Road          | l, Partridge Gree                   | en                            |
| Years 11+   Not Currently Developable        | Site Area (ha)<br>Greenfield/PDL<br>Site Total | 6.35<br>Greenfield<br>60 | Suitable<br>Available<br>Achievable | <ul><li>✓</li><li>✓</li></ul> |
| Justification                                |                                                |                          |                                     |                               |
|                                              |                                                |                          |                                     |                               |
| Excluded Site  Exclusion                     | n Reason                                       |                          |                                     |                               |
| Lapsed PP Date                               |                                                |                          |                                     |                               |

### SA - 433 : Land at Dunstans Farm, West Grinstead

Reproduced by permission of Ordnance Survey map on behalf of HMSO. © Crown copyright and database rights (2018). Ordnance Survey Licence.100023865

Date: Revision: