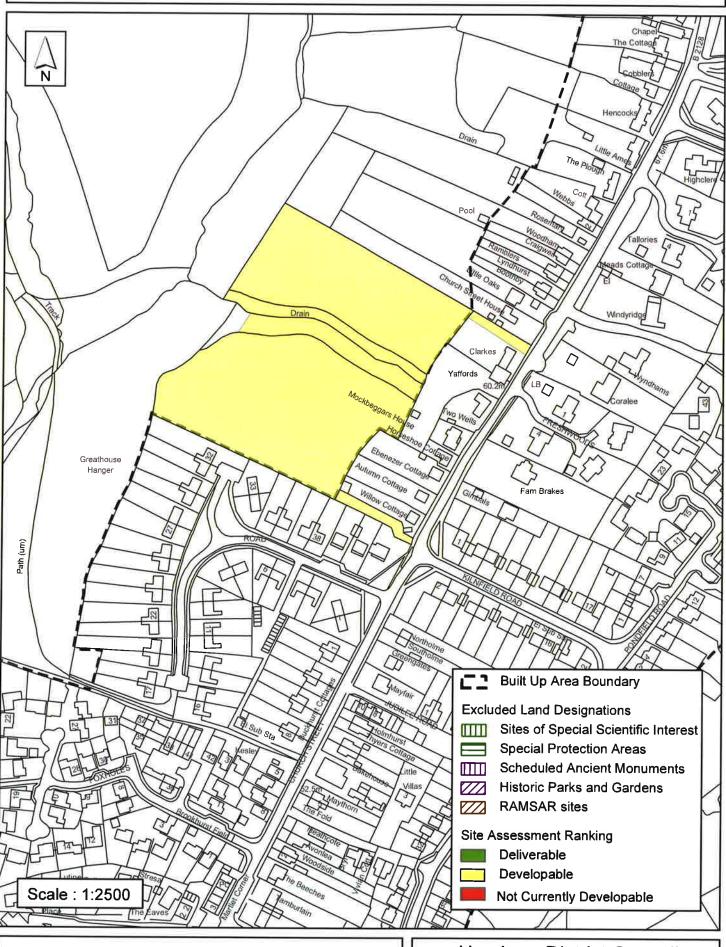

### **Horsham District Council**

| Parish R                                                                                                                                                                                                                                                                                                                                                    | ludgwick             |                              |                  |           |  |  |
|-------------------------------------------------------------------------------------------------------------------------------------------------------------------------------------------------------------------------------------------------------------------------------------------------------------------------------------------------------------|----------------------|------------------------------|------------------|-----------|--|--|
| SHLAA Reference SA442 S                                                                                                                                                                                                                                                                                                                                     | ite Name Land        | to the West of C             | Church Street    |           |  |  |
| /ears 1-5 Deliverable  /ears 6-10 Developable  ✓                                                                                                                                                                                                                                                                                                            | Site Address La<br>W | nd to the west of est Sussex | Church Street, F | Rudgwick, |  |  |
| rears 11+                                                                                                                                                                                                                                                                                                                                                   | Site Area (ha)       | 2.2                          | Suitable         | <b>✓</b>  |  |  |
| Not Currently Developable 🗌                                                                                                                                                                                                                                                                                                                                 | Greenfield/PDL       | Greenfield                   | Available        | <b>✓</b>  |  |  |
|                                                                                                                                                                                                                                                                                                                                                             | Site Total           | 18                           | Achievable       |           |  |  |
| Justification                                                                                                                                                                                                                                                                                                                                               |                      |                              | Viable           | ✓         |  |  |
| and on the western portion of this site is not likely to be suitable for development due to its solated location and proximity to ancient woodland. There may be scope for limited development in the eastern side of the site with access via Willow Cottage. Developable 6-10 years and a cheme of this size would likely be delivered in a single phase. |                      |                              |                  |           |  |  |
| Excluded Site                                                                                                                                                                                                                                                                                                                                               | Reason               |                              |                  | ×         |  |  |
| Lapsed PP                                                                                                                                                                                                                                                                                                                                                   |                      |                              |                  |           |  |  |

## SA - 442 : Land to the west of Church Street, Rudgwick

Reproduced by permission of Ordnance Survey map on behalf of HMSO. © Crown copyright and database rights (2013). Ordnance Survey Licence.100023865