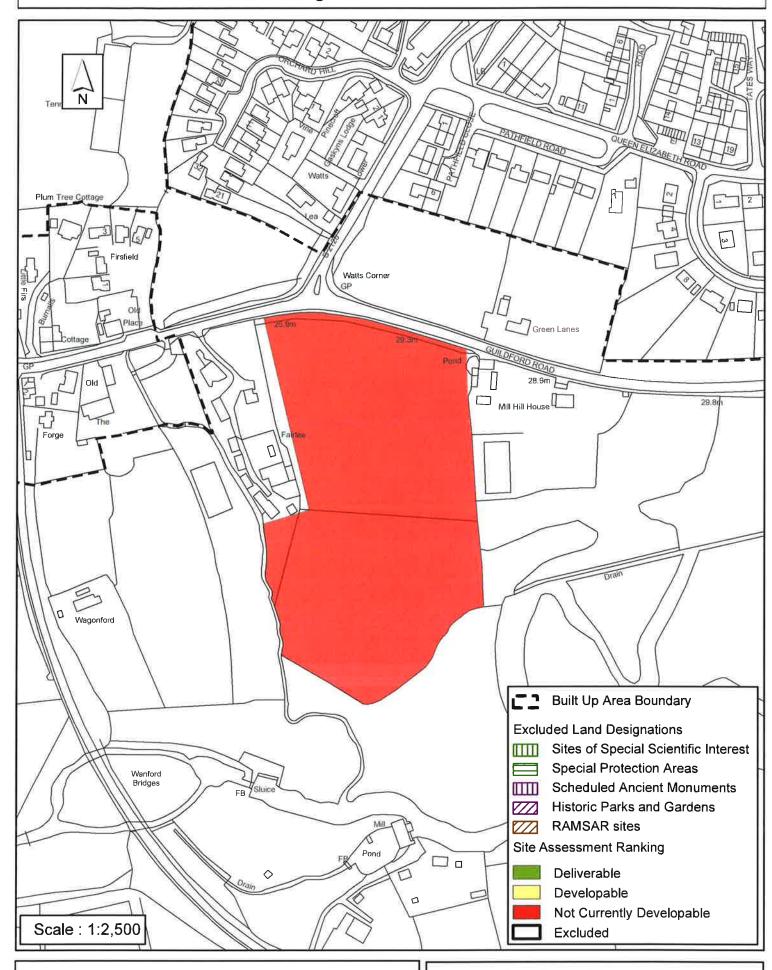

de the BUAB of Bucks Greer<br>in compliance with Policy 4 of the<br>Currently Developable. | i. The site is flat and<br>ents of Bucks Gree<br>n, meaning unless a | rural in nature, he<br>n and Rudgwick.<br>Ilocated through a | owever it may r<br>The site is also<br>a Local Plan or | esult in<br>located<br>NDP it is not |
| Excluded Site                                                                                                                                                                                               | n Reason                                                             |                                                              |                                                        |                                      |

## SA-578: Land at Fairlee, Rudgwick



Reproduced by permission of Ordnance Survey map on behalf of HMSO. © Crown copyright and database rights (2016). Ordnance Survey Licence.100023865

Date: 14/04/2016

Revision: 09/06/2016

#### **Horsham District Council**

Parkside, Chart Way, Horsham West Sussex RH12 1RL.

Chris Lyons: Director of Planning, Economic Development & Property

| Parish<br>—————————                          | Rudgwick                                          |   |
|----------------------------------------------|---------------------------------------------------|---|
| SHLAA Reference SA125                        | Site Name Land north of Furze Road                |   |
| Years 1-5 Deliverable Years 6-10 Developable | Site Address Rudgwick                             |   |
| Years 11+