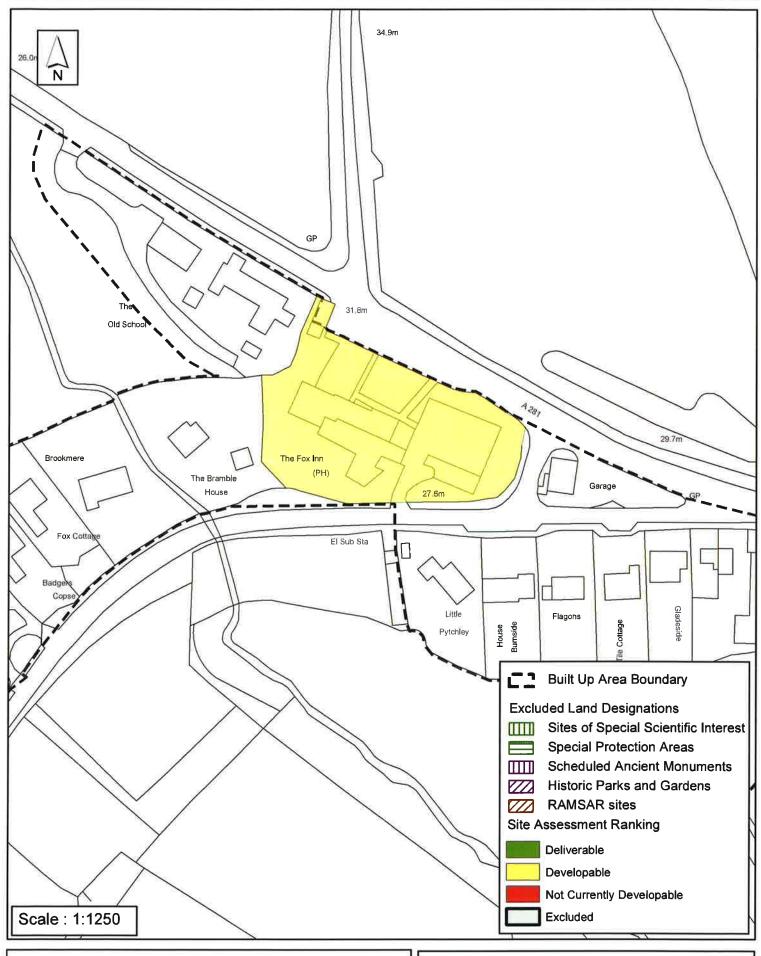

#### Horsham District Council

| Parish F                                                                                                                                                                                                                                                                                                                                                                       | Rudgwick       |         |            |   |  |  |
|--------------------------------------------------------------------------------------------------------------------------------------------------------------------------------------------------------------------------------------------------------------------------------------------------------------------------------------------------------------------------------|----------------|---------|------------|---|--|--|
| SHLAA Reference SA529 S                                                                                                                                                                                                                                                                                                                                                        | Site Name The  | Fox Inn |            |   |  |  |
| Years 1-5 Deliverable Site Address Land at Fox Inn, Guildford Road, Rud Years 6-10 Developable                                                                                                                                                                                                                                                                                 |                |         |            |   |  |  |
| Years 11+ ✓                                                                                                                                                                                                                                                                                                                                                                    | Site Area (ha) | 0.37    | Suitable   | П |  |  |
| Not Currently Developable                                                                                                                                                                                                                                                                                                                                                      | Greenfield/PDI | _       | Available  | • |  |  |
|                                                                                                                                                                                                                                                                                                                                                                                | Site Total     | 6       | Achievable |   |  |  |
| Justification                                                                                                                                                                                                                                                                                                                                                                  |                |         | Viable     |   |  |  |
| The site is currenlty used as a public house, however the landowner has expressed an interest to develop the site meaning it is available. The site is located within the settlement of Bucks Green and surrounded by linear residential development. A small amount of residential development may be suitable in the longer term provided it is compliant with local policy. |                |         |            |   |  |  |
| Excluded Site  Exclusion                                                                                                                                                                                                                                                                                                                                                       | Reason         |         |            |   |  |  |
| Lapsed PP Date                                                                                                                                                                                                                                                                                                                                                                 |                |         |            |   |  |  |

## SA - 529: The Fox Inn, Rudgwick

Reproduced by permission of Ordnance Survey map on behalf of HMSO. © Crown copyright and database rights (2015). Ordnance Survey Licence.100023865

Date: 04/11/2015

Revision: