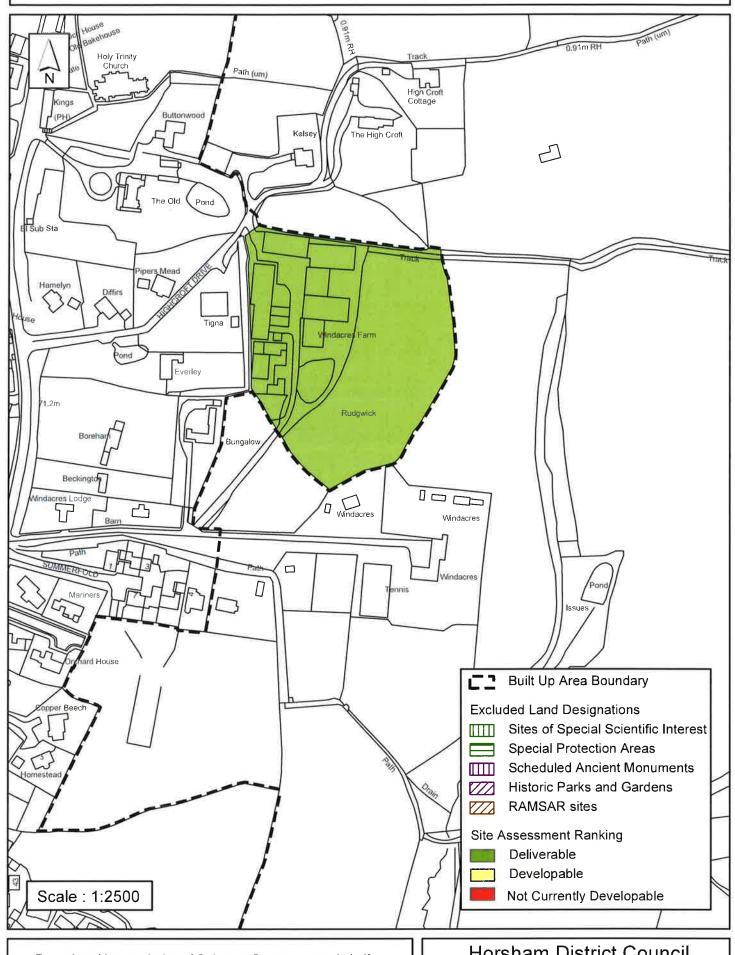

| Parish F                                                                                                                                                                                                                                                                                                                                                          | Rudgwick                   |                     |  |  |  |  |
|-------------------------------------------------------------------------------------------------------------------------------------------------------------------------------------------------------------------------------------------------------------------------------------------------------------------------------------------------------------------|----------------------------|---------------------|--|--|--|--|
| SHLAA Reference SA151 S                                                                                                                                                                                                                                                                                                                                           | Site Name Land at Windacre | es Farm             |  |  |  |  |
| Years 1-5 Deliverable  Years 6-10 Developable  □                                                                                                                                                                                                                                                                                                                  | Site Address Rudgwick      |                     |  |  |  |  |
| Years 11+                                                                                                                                                                                                                                                                                                                                                         | Site Area (ha) 2.5         | Suitable 🗾          |  |  |  |  |
| Not Currently Developable                                                                                                                                                                                                                                                                                                                                         | Greenfield/PDL PDL         | Available 📝         |  |  |  |  |
|                                                                                                                                                                                                                                                                                                                                                                   | Site Total 36              | Achievable <b>✓</b> |  |  |  |  |
|                                                                                                                                                                                                                                                                                                                                                                   |                            | Viable <b>✓</b>     |  |  |  |  |
| Justification                                                                                                                                                                                                                                                                                                                                                     |                            |                     |  |  |  |  |
| DC/09/1623 An application for the redevelopment of site with mixed use scheme including demolition of existing 2 dwellings, derelict farm buildings and workshops and erection of 36 dwellings, parking barns, 3 x B1 office units and 3 x B1 shed units, a community facility (meeting rooms, coffee shop) and extension to existing industrial unit. PERMITTED. |                            |                     |  |  |  |  |
| Excluded Site   Exclusion                                                                                                                                                                                                                                                                                                                                         | Reason                     |                     |  |  |  |  |
| Lapsed PP                                                                                                                                                                                                                                                                                                                                                         |                            |                     |  |  |  |  |

### SA - 151: Land at Windacres Farm, Rudgwick

Reproduced by permission of Ordnance Survey map on behalf of HMSO. © Crown copyright and database rights (2012). Ordnance Survey Licence, 100023865