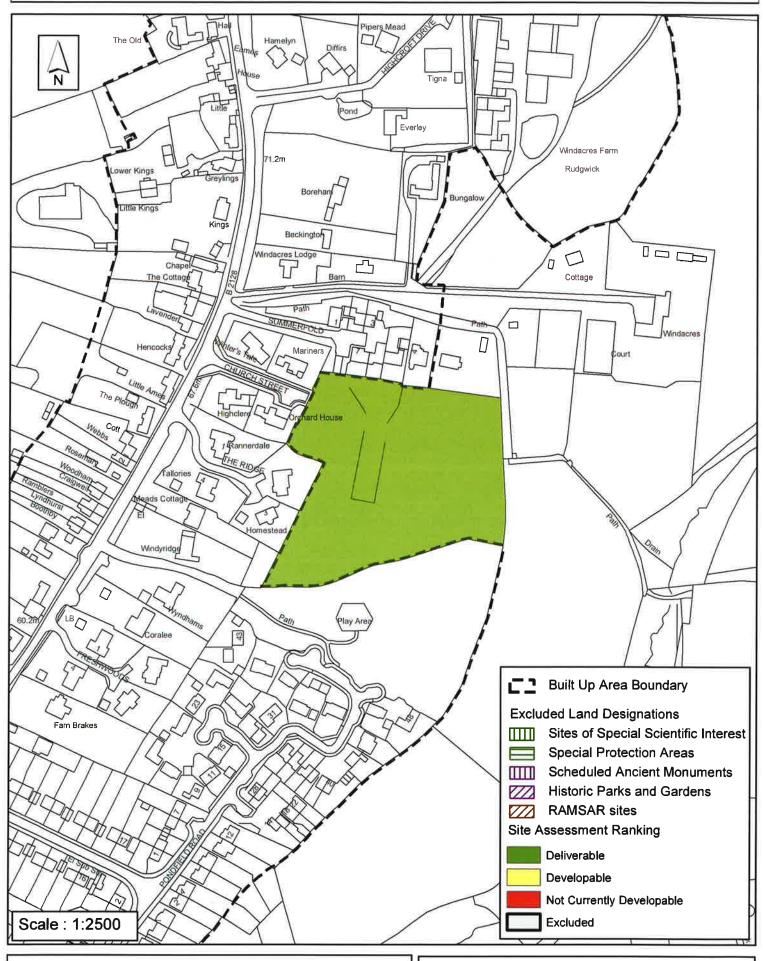

#### Horsham District Council

| Parish                                          | Rudgwick                     |                           |
|-------------------------------------------------|------------------------------|---------------------------|
| SHLAA Reference SA377                           | Site Name Land south of Su   | mmerfold, Church Street   |
| Years 1-5 Deliverable  ✓ Years 6-10 Developable | Site Address Land south of S | Summerfold, Church Street |
| Years 11+                                       | Site Area (ha) 1.594         | Suitable 🕡                |
| Not Currently Developable                       | Greenfield/PDL Greenfield    | Available 📝               |
|                                                 | Site Total 25                | Achievable 🔽              |
| Justification                                   |                              | Viable 🔽                  |
|                                                 |                              |                           |
|                                                 |                              |                           |

## SA -377: Land South of Summerfold, Church Street, Rudgwick

Reproduced by permission of Ordnance Survey map on behalf of HMSO. © Crown copyright and database rights (2015). Ordnance Survey Licence.100023865