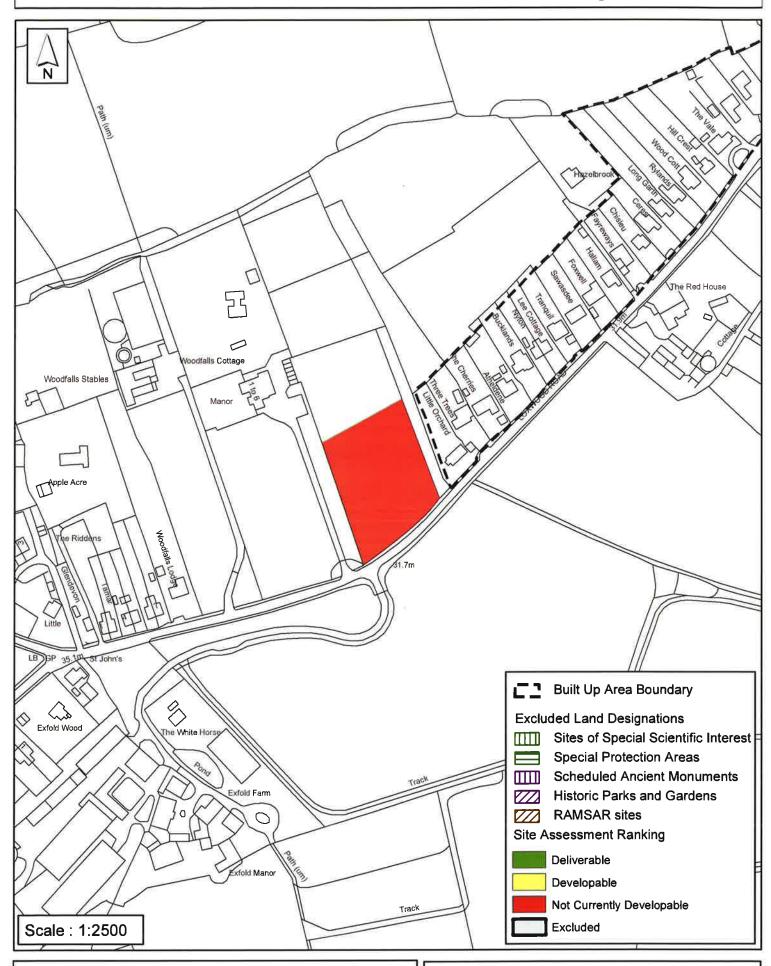

#### **Horsham District Council**

| Parish R                                                                                                                                                                                                                                                                                                                                                                                                                                                                                                                                                                                                                                                                                                                                                                                                                                                                                                                                                                                                                                                                                                                                                                                                                                                                                                                                                                                                                                                                                                                                                                                                                                                                                                                                                                                                                                                                                                                                                                                                                                                                                                                       | Rudgwick                               |                    |                    |                 |
|--------------------------------------------------------------------------------------------------------------------------------------------------------------------------------------------------------------------------------------------------------------------------------------------------------------------------------------------------------------------------------------------------------------------------------------------------------------------------------------------------------------------------------------------------------------------------------------------------------------------------------------------------------------------------------------------------------------------------------------------------------------------------------------------------------------------------------------------------------------------------------------------------------------------------------------------------------------------------------------------------------------------------------------------------------------------------------------------------------------------------------------------------------------------------------------------------------------------------------------------------------------------------------------------------------------------------------------------------------------------------------------------------------------------------------------------------------------------------------------------------------------------------------------------------------------------------------------------------------------------------------------------------------------------------------------------------------------------------------------------------------------------------------------------------------------------------------------------------------------------------------------------------------------------------------------------------------------------------------------------------------------------------------------------------------------------------------------------------------------------------------|----------------------------------------|--------------------|--------------------|-----------------|
| SHLAA Reference SA327 S                                                                                                                                                                                                                                                                                                                                                                                                                                                                                                                                                                                                                                                                                                                                                                                                                                                                                                                                                                                                                                                                                                                                                                                                                                                                                                                                                                                                                                                                                                                                                                                                                                                                                                                                                                                                                                                                                                                                                                                                                                                                                                        | ite Name Land                          | East of Woodfa     | lls Manor          |                 |
| /ears 1-5 Deliverable ☐                                                                                                                                                                                                                                                                                                                                                                                                                                                                                                                                                                                                                                                                                                                                                                                                                                                                                                                                                                                                                                                                                                                                                                                                                                                                                                                                                                                                                                                                                                                                                                                                                                                                                                                                                                                                                                                                                                                                                                                                                                                                                                        | Site Address Lo                        | xwood Road, Bud    | cks Green          |                 |
| rears 11+ □                                                                                                                                                                                                                                                                                                                                                                                                                                                                                                                                                                                                                                                                                                                                                                                                                                                                                                                                                                                                                                                                                                                                                                                                                                                                                                                                                                                                                                                                                                                                                                                                                                                                                                                                                                                                                                                                                                                                                                                                                                                                                                                    | Site Area (ha)                         | 0.84               | Suitable           | П               |
| Not Currently Developable 🗹                                                                                                                                                                                                                                                                                                                                                                                                                                                                                                                                                                                                                                                                                                                                                                                                                                                                                                                                                                                                                                                                                                                                                                                                                                                                                                                                                                                                                                                                                                                                                                                                                                                                                                                                                                                                                                                                                                                                                                                                                                                                                                    | Greenfield/PDL                         | Greenfield         | Available          | <u> </u>        |
|                                                                                                                                                                                                                                                                                                                                                                                                                                                                                                                                                                                                                                                                                                                                                                                                                                                                                                                                                                                                                                                                                                                                                                                                                                                                                                                                                                                                                                                                                                                                                                                                                                                                                                                                                                                                                                                                                                                                                                                                                                                                                                                                | Site Total                             | 0                  | Achievable         |                 |
| lucatification                                                                                                                                                                                                                                                                                                                                                                                                                                                                                                                                                                                                                                                                                                                                                                                                                                                                                                                                                                                                                                                                                                                                                                                                                                                                                                                                                                                                                                                                                                                                                                                                                                                                                                                                                                                                                                                                                                                                                                                                                                                                                                                 |                                        |                    | Viable             |                 |
| lustification                                                                                                                                                                                                                                                                                                                                                                                                                                                                                                                                                                                                                                                                                                                                                                                                                                                                                                                                                                                                                                                                                                                                                                                                                                                                                                                                                                                                                                                                                                                                                                                                                                                                                                                                                                                                                                                                                                                                                                                                                                                                                                                  |                                        |                    |                    |                 |
| The site is not well located in relation regetated. The site is therefore considered was Refunded in the site is therefore considered in the site is therefore. The site is th | nsidered not curre<br>used in November | ntly developable a | it this time. An a | application for |
| Excluded Site $\Box$ Exclusion                                                                                                                                                                                                                                                                                                                                                                                                                                                                                                                                                                                                                                                                                                                                                                                                                                                                                                                                                                                                                                                                                                                                                                                                                                                                                                                                                                                                                                                                                                                                                                                                                                                                                                                                                                                                                                                                                                                                                                                                                                                                                                 | Reason                                 |                    |                    |                 |
| Lapsed PP                                                                                                                                                                                                                                                                                                                                                                                                                                                                                                                                                                                                                                                                                                                                                                                                                                                                                                                                                                                                                                                                                                                                                                                                                                                                                                                                                                                                                                                                                                                                                                                                                                                                                                                                                                                                                                                                                                                                                                                                                                                                                                                      |                                        |                    |                    |                 |

## SA - 327: Land East of Woodfalls Manor, Bucks Green, Rudgwick

Reproduced by permission of Ordnance Survey map on behalf of HMSO. © Crown copyright and database rights (2016). Ordnance Survey Licence.100023865

Date: 31/03/2014

Revision: 11/04/2016