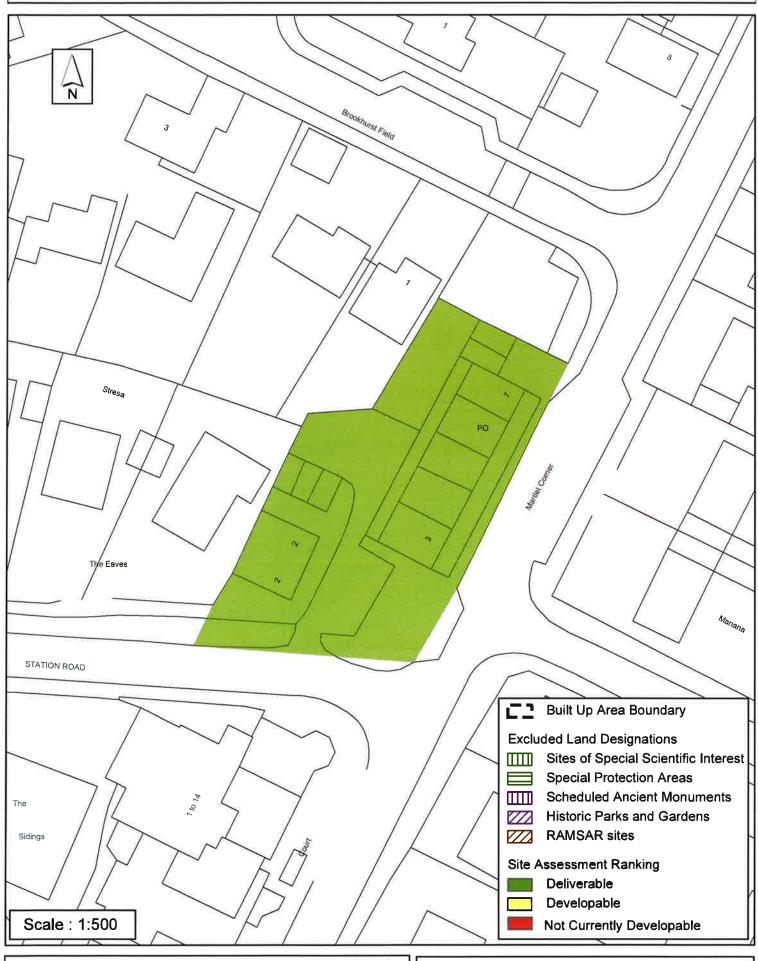

#### **Horsham District Council**

Parkside, Chart Way, Horsham West Sussex RH12 1RL.

Chris Lyons: Director of Planning, Economic Development & Property

| Parish                                                                                                                                                     | R                | udgwick     |                |                     |          |  |
|------------------------------------------------------------------------------------------------------------------------------------------------------------|------------------|-------------|----------------|---------------------|----------|--|
| SHLAA Reference                                                                                                                                            | SA493 <b>S</b> i | te Name N   | lartlett Corne | , Church Street, Ru | dgwick   |  |
| Years 1-5 Deliverable ✓ Site Address Martlett Corner, Church Street, Rudgwick Years 6-10 Developable                                                       |                  |             |                |                     |          |  |
| Years 11+                                                                                                                                                  |                  | Site Area ( | ha)            | Suitable            | <b>✓</b> |  |
| Not Currently Develops                                                                                                                                     | able 🗌           | Greenfield  | PDL            | Available           | <b>✓</b> |  |
|                                                                                                                                                            |                  | Site Total  | 6              | Achievable          | •        |  |
| Justification                                                                                                                                              |                  |             |                | Viable              |          |  |
| DC/13/1385 Application for 6 units PERMITTED 05/11/15 and development is well underway. A scheme of this size is likely to be built out in a single phase. |                  |             |                |                     |          |  |
| Excluded Site   Excluded Site                                                                                                                              | xclusion F       | Reason      |                |                     |          |  |
| Lapsed PP   Da                                                                                                                                             | ite              |             |                |                     |          |  |

## SA-493 - Martlett Corner, Church Street, Rudgwick

Reproduced by permission of Ordnance Survey map on behalf of HMSO. © Crown copyright and database rights (2015). Ordnance Survey Licence.100023865

Date: 03/06/2015