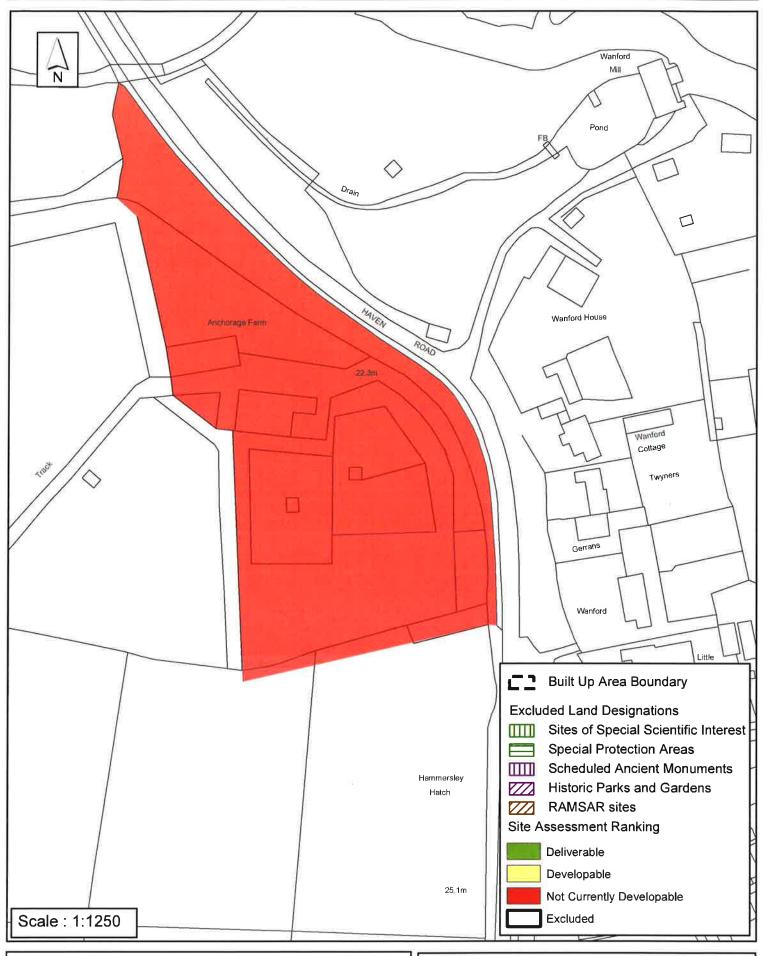

#### **Horsham District Council**

Parkside, Chart Way, Horsham West Sussex RH12 1RL.

Chris Lyons: Director of Planning, Economic Development & Property

| Parish                                                                    | Rudgwick        |                 |                   |            |
|---------------------------------------------------------------------------|-----------------|-----------------|-------------------|------------|
| SHLAA Reference SA536                                                     | Site Name Ancho | orage Farm      |                   |            |
| Years 1-5 Deliverable  Years 6-10 Developable                             | Site Address An | chorage Farm, H | aven Road, Ru     | dgwick     |
| Years 11+                                                                 | Site Area (ha)  | 1.04            | Suitable          |            |
| Not Currently Developable 🗹                                               | Greenfield/PDL  |                 | Available         |            |
|                                                                           | Site Total      | 0               | Achievable        |            |
| Justification                                                             |                 |                 | Viable            |            |
| The site is in an isolated rural loo<br>not currently developable for res |                 |                 | ge, as such it is | considered |
| Excluded Site 🗆 Exclusion                                                 | on Reason       |                 |                   |            |
| Lapsed PP                                                                 |                 |                 |                   |            |

## SA - 536: Anchorage Farm, Rudgwick

Reproduced by permission of Ordnance Survey map on behalf of HMSO. © Crown copyright and database rights (2015). Ordnance Survey Licence.100023865

Date: 04/11/2015

Revision: