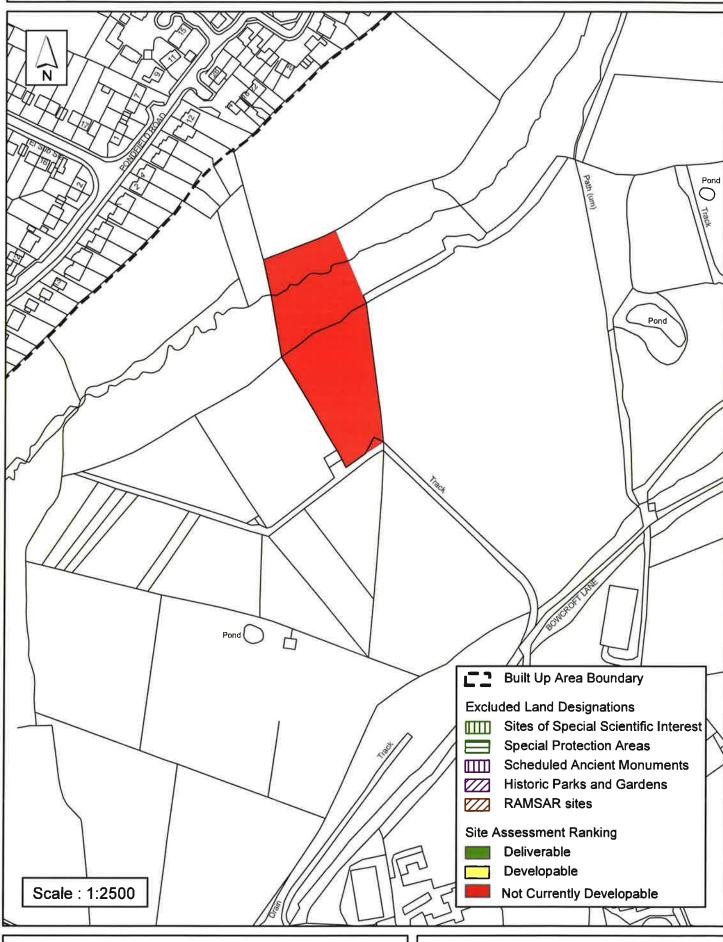

#### **Horsham District Council**

Parkside, Chart Way, Horsham West Sussex RH12 1RL. Chris Lyons : Director of Planning, Economic Development & Property

| Parish                                                                                                                                                   | Rudgwick                     |            |  |  |  |  |
|----------------------------------------------------------------------------------------------------------------------------------------------------------|------------------------------|------------|--|--|--|--|
| SHLAA Reference SA027                                                                                                                                    | Site Name Land north of Bowd | croft Lane |  |  |  |  |
| /ears 1-5 Deliverable ☐                                                                                                                                  | Site Address Rudgwick        |            |  |  |  |  |
| /ears 11+ □                                                                                                                                              | Site Area (ha) 0.7           | Suitable   |  |  |  |  |
| lot Currently Developable 🗹                                                                                                                              | • •                          | Available  |  |  |  |  |
|                                                                                                                                                          | Site Total 0                 | Achievable |  |  |  |  |
| uetification                                                                                                                                             |                              | Viable     |  |  |  |  |
| ustification  The site is located in an isolated rural location and unrelated to a settlement edge. It is therefore onsidered Not Currently Developable. |                              |            |  |  |  |  |
| Excluded Site 🗀 Exclusion                                                                                                                                | on Reason                    |            |  |  |  |  |
| _apsed PP   □ Date                                                                                                                                       |                              |            |  |  |  |  |

## SA - 027 :Land north of Bowcroft Lane, Rudgwick

Reproduced by permission of Ordnance Survey map on behalf of HMSO. © Crown copyright and database rights (2013). Ordnance Survey Licence.100023865