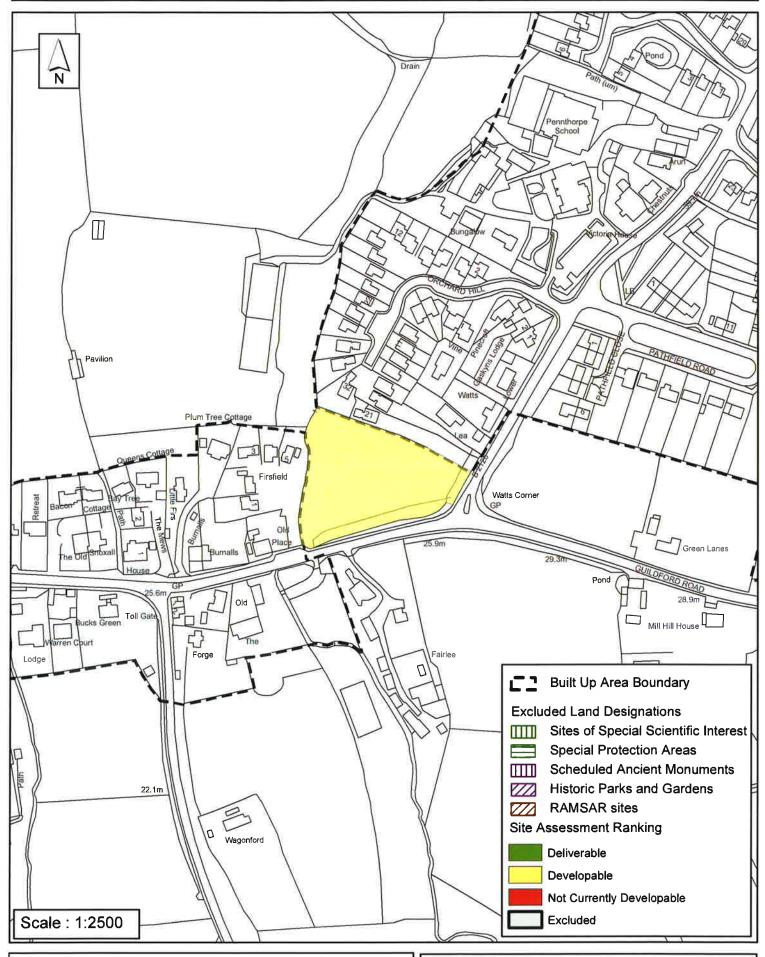

#### **Horsham District Council**

Parkside, Chart Way, Horsham West Sussex RH12 1RL.

Chris Lyons : Director of Planning, Economic Development & Property

| Parish F                                                                                                                                                                                                                                                                                                                                                                                                                                                   | Rudgwick        |                  |               |          |  |  |
|------------------------------------------------------------------------------------------------------------------------------------------------------------------------------------------------------------------------------------------------------------------------------------------------------------------------------------------------------------------------------------------------------------------------------------------------------------|-----------------|------------------|---------------|----------|--|--|
| SHLAA Reference SA336 S                                                                                                                                                                                                                                                                                                                                                                                                                                    | Site Name Land  | N of Guildford F | Rd and W of C | hurch Rd |  |  |
| Years 1-5 Deliverable  Years 6-10 Developable  ✓                                                                                                                                                                                                                                                                                                                                                                                                           | Site Address Ch | nurch Road, Rudg | wick          |          |  |  |
| Years 11+                                                                                                                                                                                                                                                                                                                                                                                                                                                  | Site Area (ha)  | 0.6              | Suitable      | <b>✓</b> |  |  |
| Not Currently Developable                                                                                                                                                                                                                                                                                                                                                                                                                                  | Greenfield/PDL  | Greenfield       | Available     | <u></u>  |  |  |
|                                                                                                                                                                                                                                                                                                                                                                                                                                                            | Site Total      | 10               | Achievable    |          |  |  |
|                                                                                                                                                                                                                                                                                                                                                                                                                                                            |                 |                  | Viable        | •        |  |  |
| Justification                                                                                                                                                                                                                                                                                                                                                                                                                                              |                 |                  |               |          |  |  |
| The site adjoins existing residential development and could be considered suitable for development, however access is a concern. The site could not come forward without a new junction on Guildford Road or through Firsfield. Input from WSCC as Highways Authority would be essential before any proposal is progressed. The site is therefore assessed as 6 - 10 years developable. A scheme of this size would likely be delivered in a single phase. |                 |                  |               |          |  |  |
| Excluded Site  Exclusion                                                                                                                                                                                                                                                                                                                                                                                                                                   | Reason          |                  |               |          |  |  |
| Lapsed PP Date                                                                                                                                                                                                                                                                                                                                                                                                                                             |                 |                  |               |          |  |  |

### SA - 336: Land north of Guildford Road/west of Church Road, Rudgwick

Reproduced by permission of Ordnance Survey map on behalf of HMSO. © Crown copyright and database rights (2015). Ordnance Survey Licence.100023865

Date: 24/07/2014

Revision: 04/11/2015