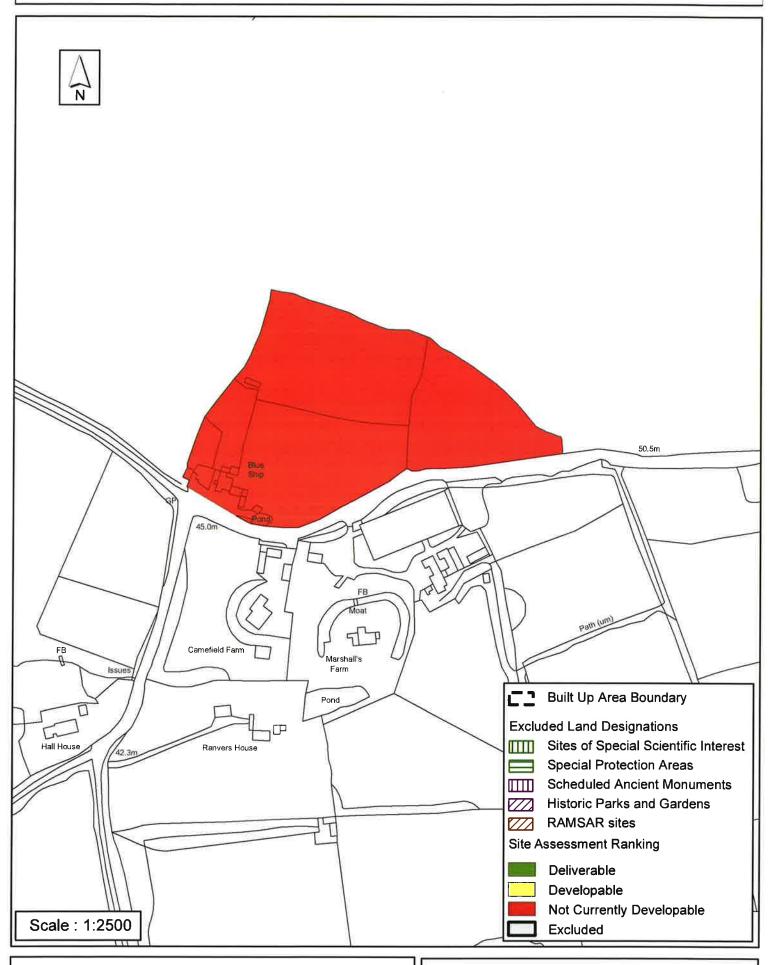

#### **Horsham District Council**

| Parish F                                                                                                                                                                                                                                                                                                                                                                              | Rudgwick                                            |              |       |  |  |
|---------------------------------------------------------------------------------------------------------------------------------------------------------------------------------------------------------------------------------------------------------------------------------------------------------------------------------------------------------------------------------------|-----------------------------------------------------|--------------|-------|--|--|
| SHLAA Reference SA526 S                                                                                                                                                                                                                                                                                                                                                               | Site Name Land Adjoining The                        | Blue Ship PH |       |  |  |
| Years 1-5 Deliverable Years 6-10 Developable                                                                                                                                                                                                                                                                                                                                          | Site Address Land adjoining the<br>The Blue Ship PH |              |       |  |  |
| Years 11+                                                                                                                                                                                                                                                                                                                                                                             | Site Area (ha)                                      | Suitable     |       |  |  |
| Not Currently Developable 🗹                                                                                                                                                                                                                                                                                                                                                           | Greenfield/PDL                                      | Available    | •     |  |  |
|                                                                                                                                                                                                                                                                                                                                                                                       | Site Total 0                                        | Achievable   |       |  |  |
|                                                                                                                                                                                                                                                                                                                                                                                       |                                                     | Viable       |       |  |  |
| Justification                                                                                                                                                                                                                                                                                                                                                                         |                                                     |              | 0.500 |  |  |
| The site is located in an isolated rural location away from any settlement edge. It is a listed building and sited on the opposite side of the road to Marshals Farm archaeological site. Development in this location would have an urbanising effect on the surrounding rural character and could impact the setting of the farm. The site is considered Not Currently Developable. |                                                     |              |       |  |  |
| Excluded Site  Exclusion                                                                                                                                                                                                                                                                                                                                                              | Reason                                              |              |       |  |  |
| Lapsed PP                                                                                                                                                                                                                                                                                                                                                                             |                                                     |              |       |  |  |

## SA - 526: The Blue Ship, Rudgwick

Reproduced by permission of Ordnance Survey map on behalf of HMSO. © Crown copyright and database rights (2015). Ordnance Survey Licence.100023865

Date: 04/11/2015

Revision: