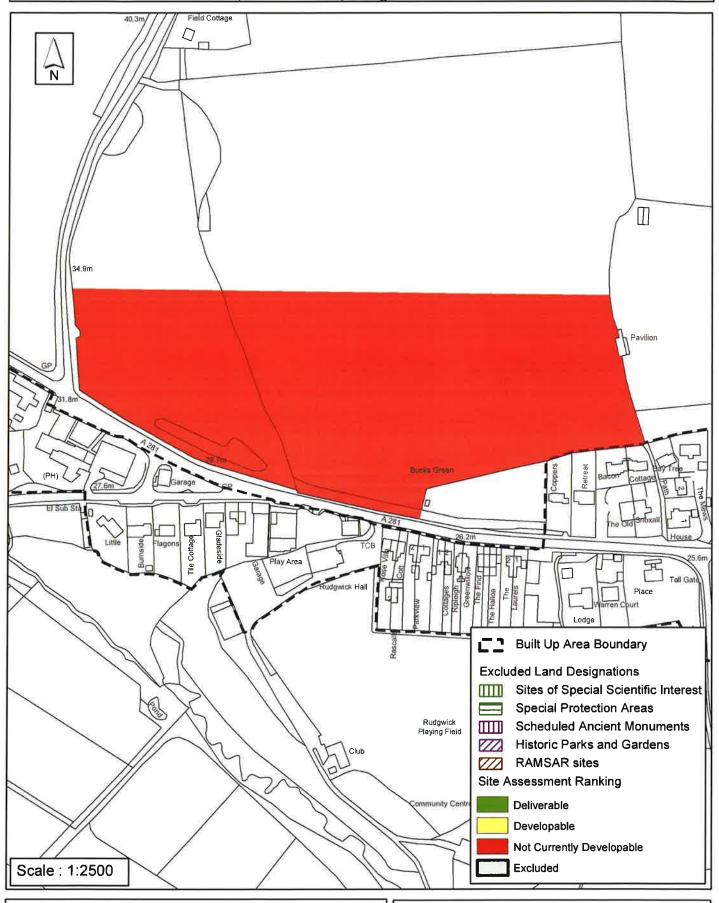

#### Horsham District Council

| Parish F                                                                                                                                                                                                                                                                                                                                                                       | Rudgwick       |         |            |   |  |  |
|--------------------------------------------------------------------------------------------------------------------------------------------------------------------------------------------------------------------------------------------------------------------------------------------------------------------------------------------------------------------------------|----------------|---------|------------|---|--|--|
| SHLAA Reference SA529 S                                                                                                                                                                                                                                                                                                                                                        | Site Name The  | Fox Inn |            |   |  |  |
| Years 1-5 Deliverable Site Address Land at Fox Inn, Guildford Road, Rud Years 6-10 Developable                                                                                                                                                                                                                                                                                 |                |         |            |   |  |  |
| Years 11+ ✓                                                                                                                                                                                                                                                                                                                                                                    | Site Area (ha) | 0.37    | Suitable   | П |  |  |
| Not Currently Developable                                                                                                                                                                                                                                                                                                                                                      | Greenfield/PDI | _       | Available  | • |  |  |
|                                                                                                                                                                                                                                                                                                                                                                                | Site Total     | 6       | Achievable |   |  |  |
| Justification                                                                                                                                                                                                                                                                                                                                                                  |                |         | Viable     |   |  |  |
| The site is currenlty used as a public house, however the landowner has expressed an interest to develop the site meaning it is available. The site is located within the settlement of Bucks Green and surrounded by linear residential development. A small amount of residential development may be suitable in the longer term provided it is compliant with local policy. |                |         |            |   |  |  |
| Excluded Site  Exclusion                                                                                                                                                                                                                                                                                                                                                       | Reason         |         |            |   |  |  |
| Lapsed PP Date                                                                                                                                                                                                                                                                                                                                                                 |                |         |            |   |  |  |

## SA - 529: The Fox Inn, Rudgwick

Reproduced by permission of Ordnance Survey map on behalf of HMSO. © Crown copyright and database rights (2015). Ordnance Survey Licence.100023865

Date: 04/11/2015

Revision: