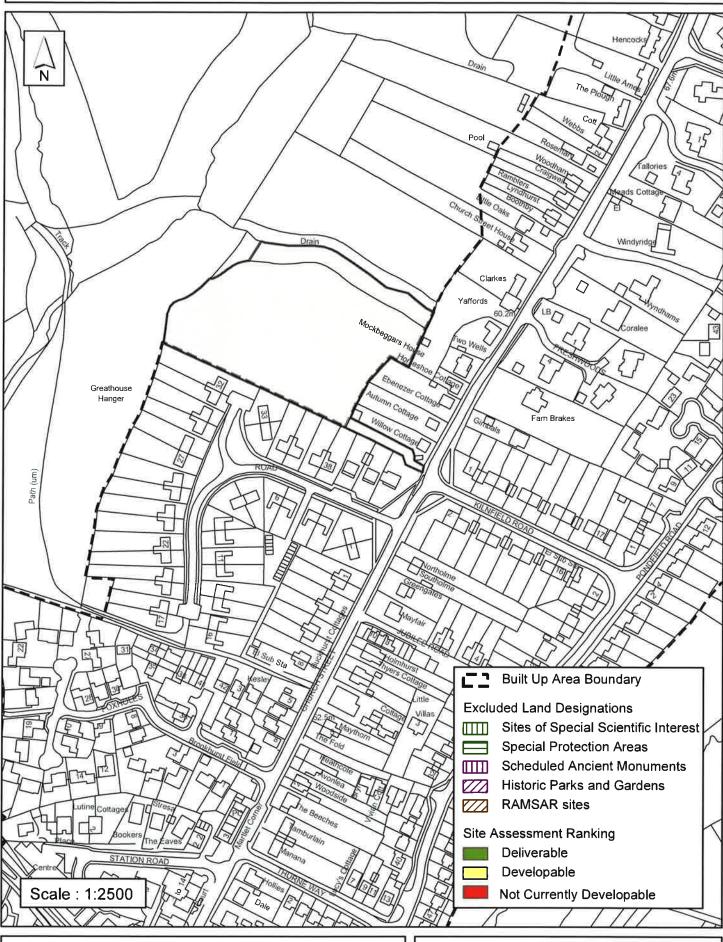

### **Horsham District Council**

| Parish R                                                                                                                                                                                                                                                                                                                                                    | ludgwick             |                              |                  |           |  |  |
|-------------------------------------------------------------------------------------------------------------------------------------------------------------------------------------------------------------------------------------------------------------------------------------------------------------------------------------------------------------|----------------------|------------------------------|------------------|-----------|--|--|
| SHLAA Reference SA442 S                                                                                                                                                                                                                                                                                                                                     | ite Name Land        | to the West of C             | Church Street    |           |  |  |
| /ears 1-5 Deliverable  /ears 6-10 Developable  ✓                                                                                                                                                                                                                                                                                                            | Site Address La<br>W | nd to the west of est Sussex | Church Street, F | Rudgwick, |  |  |
| rears 11+                                                                                                                                                                                                                                                                                                                                                   | Site Area (ha)       | 2.2                          | Suitable         | <b>✓</b>  |  |  |
| Not Currently Developable 🗌                                                                                                                                                                                                                                                                                                                                 | Greenfield/PDL       | Greenfield                   | Available        | <b>✓</b>  |  |  |
|                                                                                                                                                                                                                                                                                                                                                             | Site Total           | 18                           | Achievable       |           |  |  |
| Justification                                                                                                                                                                                                                                                                                                                                               |                      |                              | Viable           | ✓         |  |  |
| and on the western portion of this site is not likely to be suitable for development due to its solated location and proximity to ancient woodland. There may be scope for limited development in the eastern side of the site with access via Willow Cottage. Developable 6-10 years and a cheme of this size would likely be delivered in a single phase. |                      |                              |                  |           |  |  |
| Excluded Site                                                                                                                                                                                                                                                                                                                                               | Reason               |                              |                  | ×         |  |  |
| Lapsed PP                                                                                                                                                                                                                                                                                                                                                   |                      |                              |                  |           |  |  |

## SA - 442 : Land to the west of Church Street, Rudgwick

Reproduced by permission of Ordnance Survey map on behalf of HMSO. © Crown copyright and database rights (2013). Ordnance Survey Licence.100023865