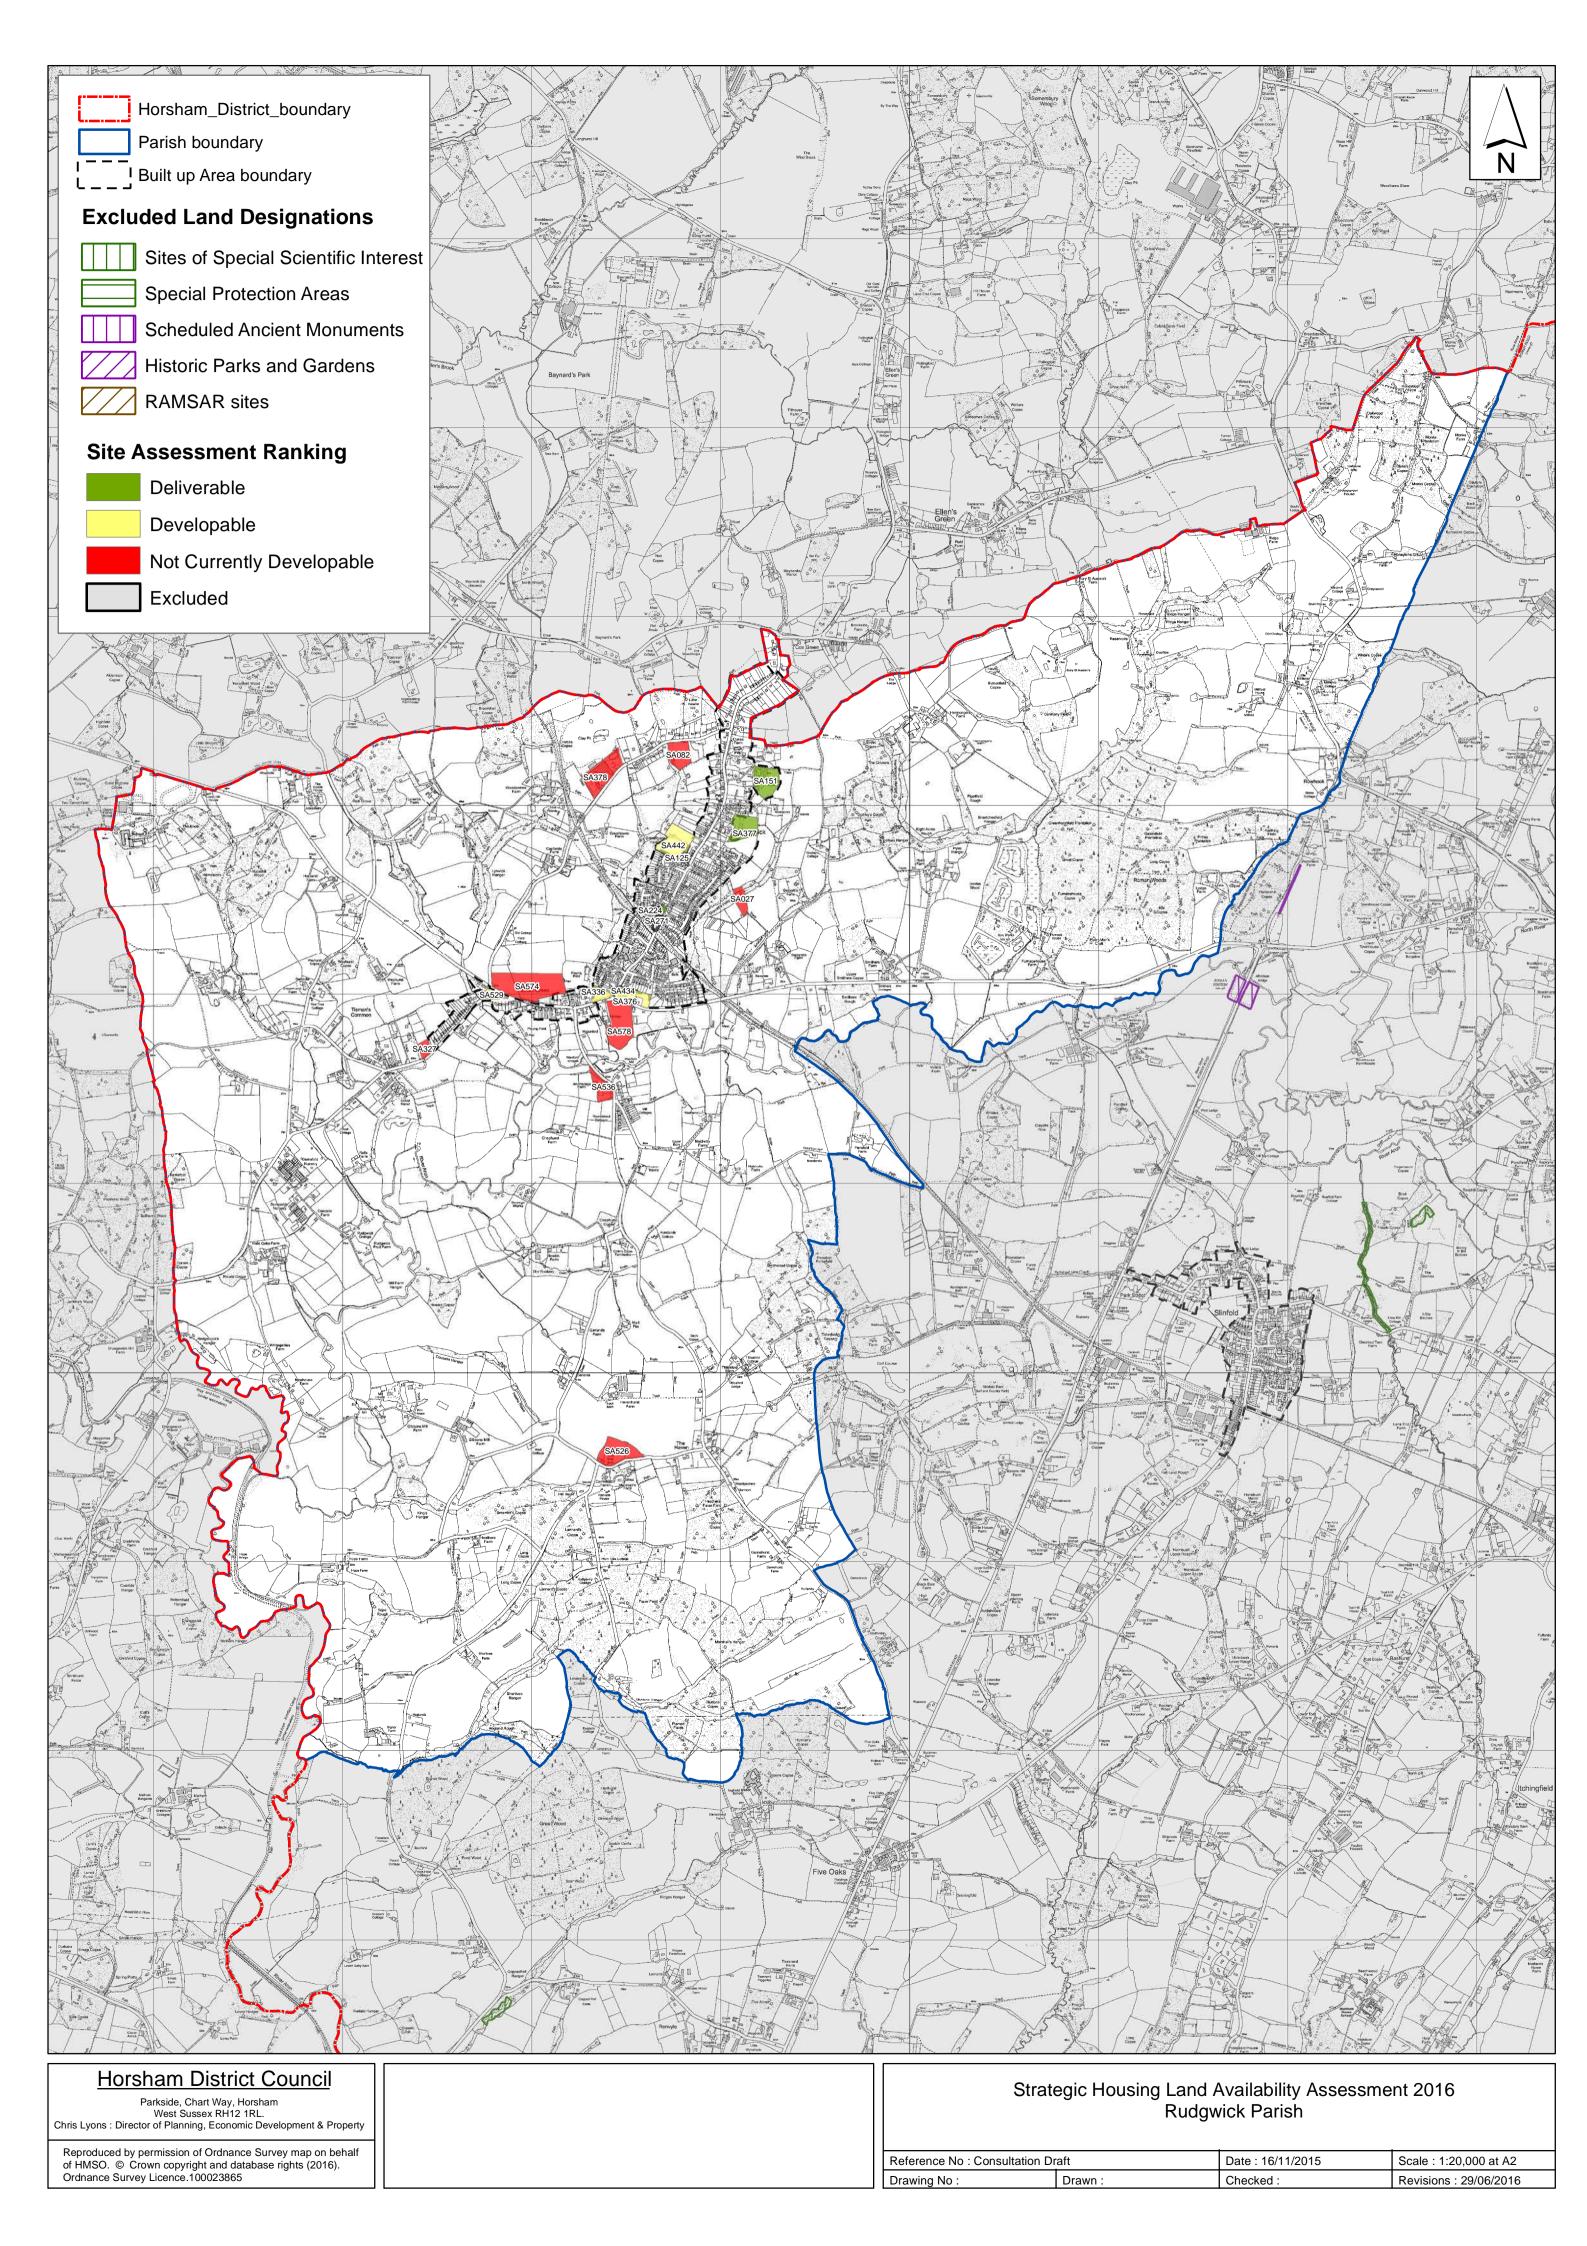

# **Rudgwick Parish**

SHELAA 2016

## **Rudgwick Parish**

The following sites have been considered as part of the June 2016 SHELAA Assessment for Rudgwick Parish.

A map depicting the entire site area and summary of each site assessment is included on the following pages.

Please note that the classification of a site is based on the classification of the <u>developable</u> area within that site, therefore if part of a site is considered 'deliverable' -1-5 years, the whole site would be coloured yellow, however in reality only part of that site may be considered suitable for development.

#### The outcome of the assessment for Rudgwick Parish is summarised as follows:

| SHELAA<br>Reference | Site Name                                   | Site Address                                                   | Outcome of Assessment           | Total<br>Units |
|---------------------|---------------------------------------------|----------------------------------------------------------------|---------------------------------|----------------|
| SA151               | Windacres Farm                              | Rudgwick                                                       | Green (1-5 Years Deliverable)   | 36             |
| SA377               | Land south of Summerfold,<br>Church Street  | Church Street, Rudgwick                                        | Green (1-5 Years Deliverable)   | 25             |
| SA493               | Martlett Corner, Church<br>Street, Rudgwick | Martlett Corner, Church Street,<br>Rudgwick                    | Green (1-5 Years Deliverable)   | 6              |
| SA336               | Land off Church Street and Guildford Road   | Rudgwick                                                       | Yellow (6-10 Years Developable) | 10             |
| SA434               | Land at Junction of Church<br>Street        | Land at Junction of Church Street,<br>Guildford Road, Rudgwick | Yellow (6-10 Years Developable) | 12             |
| SA442               | Land to the West of Church<br>Street        | Land to the west of Church<br>Street, Rudgwick, West Sussex    | Yellow (6-10 Years Developable) | 18             |
| SA529               | The Fox Inn                                 | Rudgwick                                                       | Yellow (11+ Years Developable)  | 6              |
| SA027               | Land north of Bowcroft<br>Lane              | Rudgwick                                                       | Not Currently Developable       | 0              |
| SA082               | Rudgwick Glebe, Lynwick<br>Street           | Lynwick Street, Rudgwick                                       | Not Currently Developable       | 0              |
| SA327               | Land at Woodfalls                           | Loxwood Road, Rudgwick                                         | Not Currently Developable       | 0              |
| SA378               | Rudgwick Brickworks                         | Rudgwick Brickworks                                            | Not Currently Developable       | 0              |
| SA526               | Land Adjoining The Blue<br>Ship PH          | The Haven, Billingshurst                                       | Not Currently Developable       | 0              |
| SA536               | Anchorage Farm,                             | Haven Road, Rudgwick                                           | Not Currently Developable       | 0              |
| SA574               | Land near the junction of<br>Lynwick Street | Guilford Road, Rudgwick                                        | Not Currently Developable       | 0              |
| SA578               | Land at Fairlee, Rudgwick                   | Guilford Road, Rudgwick                                        | Not Currently Developable       | 0              |