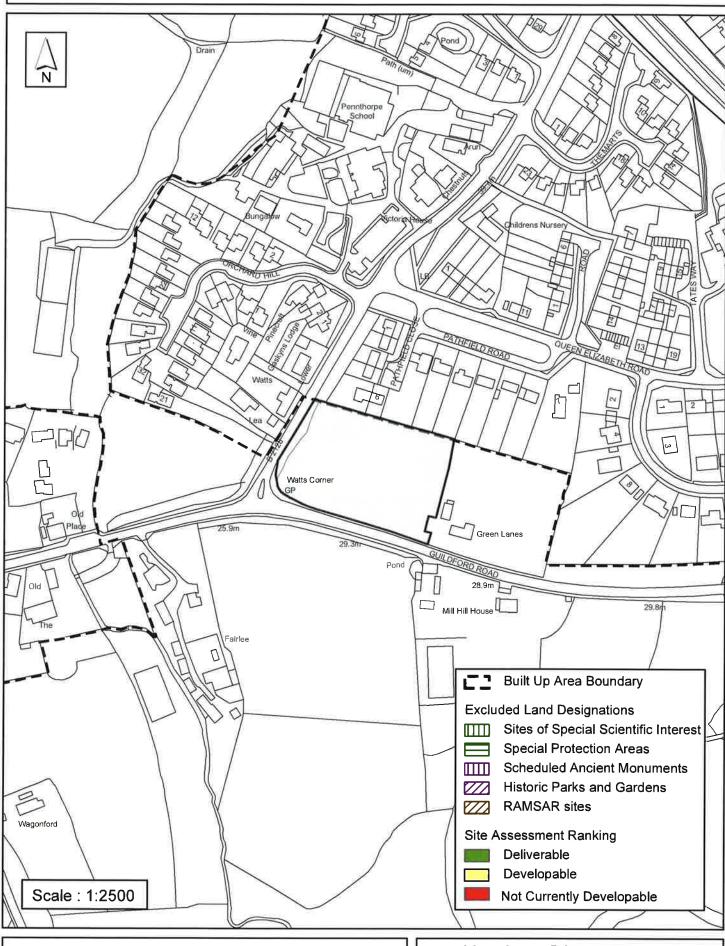

#### **Horsham District Council**

Parkside, Chart Way, Horsham West Sussex RH12 1RL.

Chris Lyons : Director of Planning, Economic Development & Property

| Parish F                                                                                                                                                                                                                                                                                                                                                                                                                                                   | Rudgwick        |                  |               |          |  |  |
|------------------------------------------------------------------------------------------------------------------------------------------------------------------------------------------------------------------------------------------------------------------------------------------------------------------------------------------------------------------------------------------------------------------------------------------------------------|-----------------|------------------|---------------|----------|--|--|
| SHLAA Reference SA336 S                                                                                                                                                                                                                                                                                                                                                                                                                                    | Site Name Land  | N of Guildford F | Rd and W of C | hurch Rd |  |  |
| Years 1-5 Deliverable  Years 6-10 Developable  ✓                                                                                                                                                                                                                                                                                                                                                                                                           | Site Address Ch | nurch Road, Rudg | wick          |          |  |  |
| Years 11+                                                                                                                                                                                                                                                                                                                                                                                                                                                  | Site Area (ha)  | 0.6              | Suitable      | <b>✓</b> |  |  |
| Not Currently Developable                                                                                                                                                                                                                                                                                                                                                                                                                                  | Greenfield/PDL  | Greenfield       | Available     | <u></u>  |  |  |
|                                                                                                                                                                                                                                                                                                                                                                                                                                                            | Site Total      | 10               | Achievable    |          |  |  |
|                                                                                                                                                                                                                                                                                                                                                                                                                                                            |                 |                  | Viable        | •        |  |  |
| Justification                                                                                                                                                                                                                                                                                                                                                                                                                                              |                 |                  |               |          |  |  |
| The site adjoins existing residential development and could be considered suitable for development, however access is a concern. The site could not come forward without a new junction on Guildford Road or through Firsfield. Input from WSCC as Highways Authority would be essential before any proposal is progressed. The site is therefore assessed as 6 - 10 years developable. A scheme of this size would likely be delivered in a single phase. |                 |                  |               |          |  |  |
| Excluded Site  Exclusion                                                                                                                                                                                                                                                                                                                                                                                                                                   | Reason          |                  |               |          |  |  |
| Lapsed PP Date                                                                                                                                                                                                                                                                                                                                                                                                                                             |                 |                  |               |          |  |  |

### SA - 336: Land north of Guildford Road/west of Church Road, Rudgwick

Reproduced by permission of Ordnance Survey map on behalf of HMSO. © Crown copyright and database rights (2015). Ordnance Survey Licence.100023865