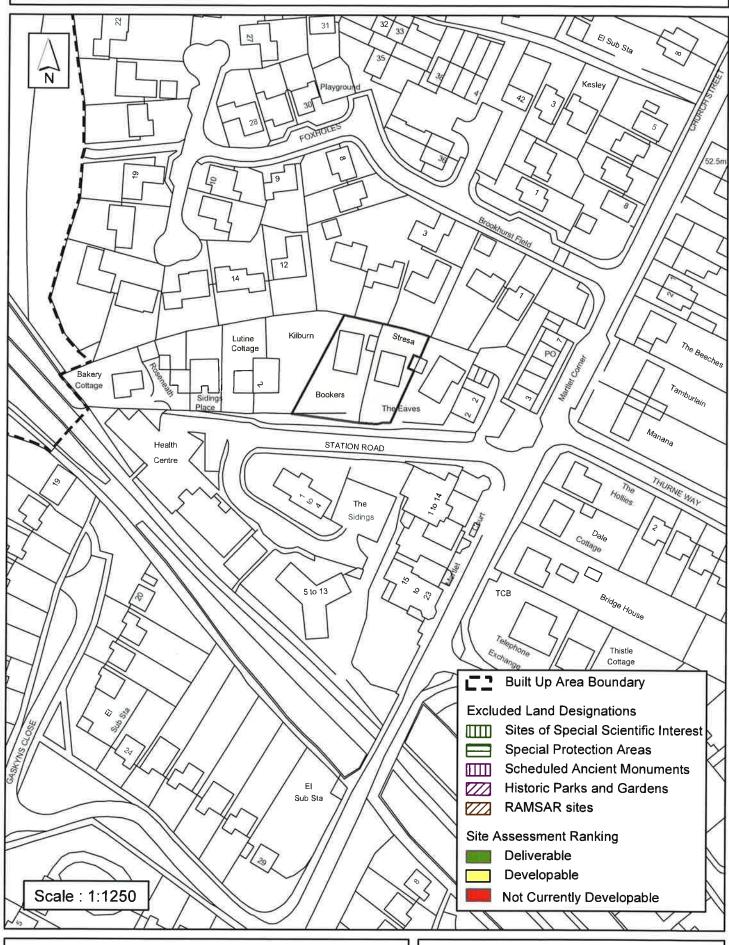

#### Sites submitted to the SHELAA for Rudgwick Parish but excluded from further assessment:

| SHELAA<br>Reference | Site Name                             | Site Address                                                | Outcome of Assessment                                                                                      |
|---------------------|---------------------------------------|-------------------------------------------------------------|------------------------------------------------------------------------------------------------------------|
| SA125               | Land north of Furze<br>Road           | Knights Field, Off Furze Road & Church Street               | Duplicate as assessed as part of SA442.                                                                    |
| SA224               | Bookers and Stressa                   |                                                             | The potential yield of the site falls below the required SHELAA threshold of 6 dwellings                   |
| SA259               | Units 1-3 Millfields<br>Barn, Rowhook |                                                             | This site is considered for commercial use and therefore excluded from the residential assessment. NO MAP. |
| SA271               | Station Garage                        |                                                             | The potential yield of the site falls below the required SHELAA threshold of 6 dwellings                   |
| SA376               | Watts Corner                          | Junction of Church Street and A248, adjacent to Green Lanes | Duplicate as assessed as part of SA434.                                                                    |