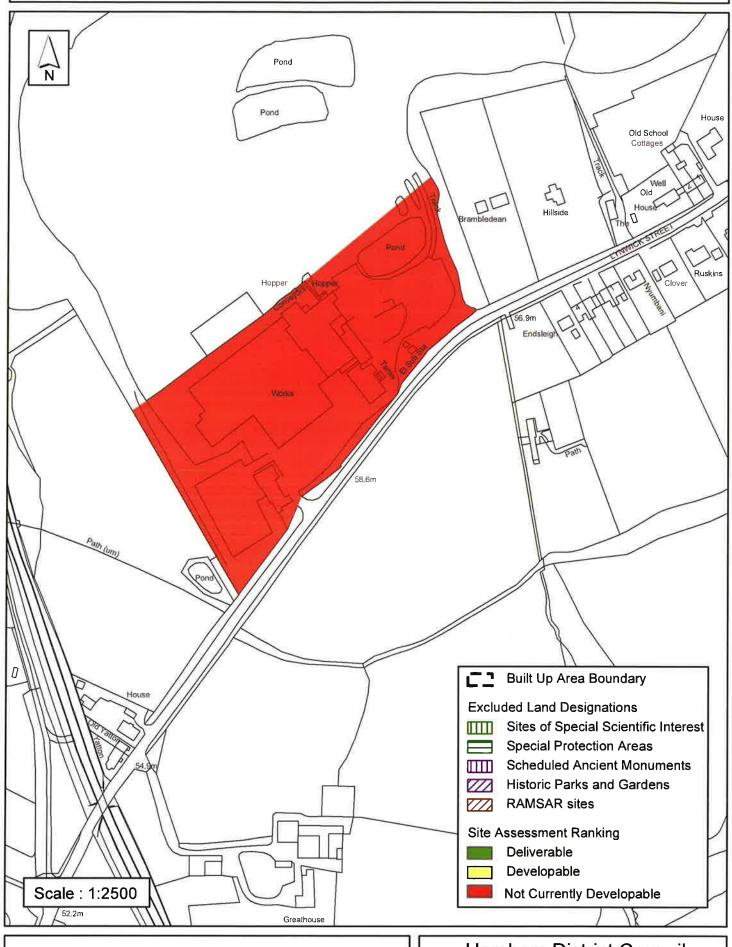

#### **Horsham District Council**

Parkside, Chart Way, Horsham West Sussex RH12 1RL. Chris Lyons : Director of Planning, Economic Development & Property

| Parish                                                                                                              | Rudgwick                      |            |  |  |  |
|---------------------------------------------------------------------------------------------------------------------|-------------------------------|------------|--|--|--|
| SHLAA Reference SA378                                                                                               | Site Name Rudgwick Brickworks |            |  |  |  |
| Years 1-5 Deliverable Site Address Rudgwick Brickworks Years 6-10 Developable                                       |                               |            |  |  |  |
| Years 11+                                                                                                           | Site Area (ha) 3.3            | Suitable   |  |  |  |
| Not Currently Developable   ✓                                                                                       | Greenfield/PDL Greenfield     | Available  |  |  |  |
|                                                                                                                     | Site Total 0                  | Achievable |  |  |  |
|                                                                                                                     |                               | Viable     |  |  |  |
| Justification                                                                                                       |                               |            |  |  |  |
| The site is currently used for employment use meaning it is unavailable and unsuitable for residential development. |                               |            |  |  |  |
| Excluded Site  Exclusion                                                                                            | n Reason                      |            |  |  |  |
| Lapsed PP                                                                                                           |                               |            |  |  |  |

## SA -378: Rudgwick Brickworks

Reproduced by permission of Ordnance Survey map on behalf of HMSO. © Crown copyright and database rights (2013). Ordnance Survey Licence.100023865