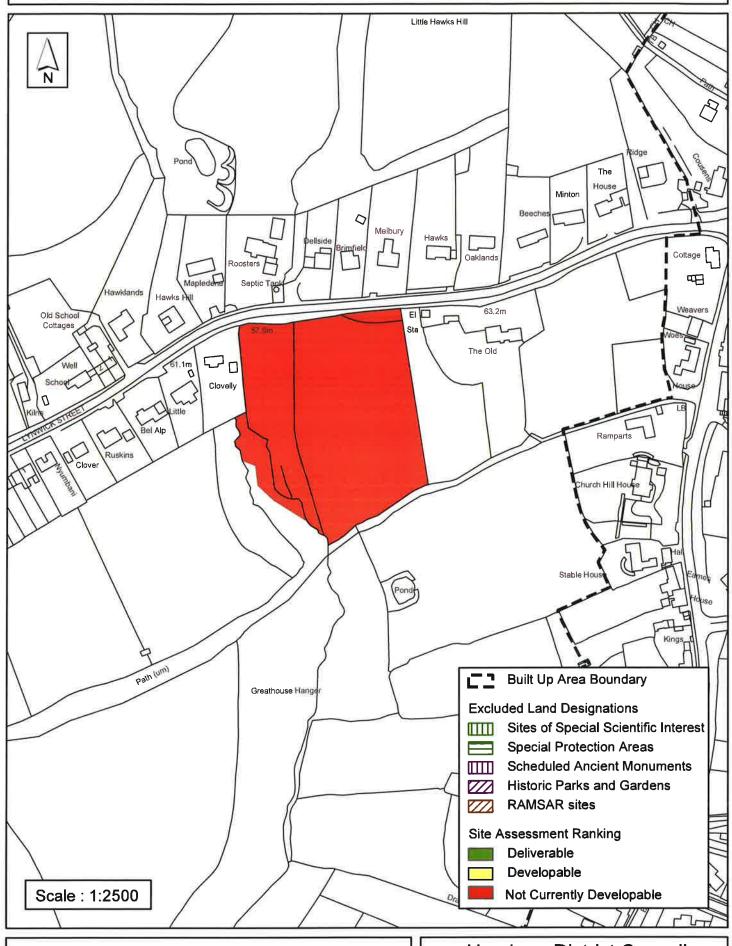

#### **Horsham District Council**

| Parish R                                                                                                                                                                                                                                                                                                                                                                                                                                                                                                                                                                                                                                                                                                                                                                                                                                                                                                                                                                                                                                                                                                                                                                                                                                                                                                                                                                                                                                                                                                                                                                                                                                                                                                                                                                                                                                                                                                                                                                                                                                                                                                                       | Rudgwick                               |                    |                    |                 |
|--------------------------------------------------------------------------------------------------------------------------------------------------------------------------------------------------------------------------------------------------------------------------------------------------------------------------------------------------------------------------------------------------------------------------------------------------------------------------------------------------------------------------------------------------------------------------------------------------------------------------------------------------------------------------------------------------------------------------------------------------------------------------------------------------------------------------------------------------------------------------------------------------------------------------------------------------------------------------------------------------------------------------------------------------------------------------------------------------------------------------------------------------------------------------------------------------------------------------------------------------------------------------------------------------------------------------------------------------------------------------------------------------------------------------------------------------------------------------------------------------------------------------------------------------------------------------------------------------------------------------------------------------------------------------------------------------------------------------------------------------------------------------------------------------------------------------------------------------------------------------------------------------------------------------------------------------------------------------------------------------------------------------------------------------------------------------------------------------------------------------------|----------------------------------------|--------------------|--------------------|-----------------|
| SHLAA Reference SA327 S                                                                                                                                                                                                                                                                                                                                                                                                                                                                                                                                                                                                                                                                                                                                                                                                                                                                                                                                                                                                                                                                                                                                                                                                                                                                                                                                                                                                                                                                                                                                                                                                                                                                                                                                                                                                                                                                                                                                                                                                                                                                                                        | ite Name Land                          | East of Woodfa     | lls Manor          |                 |
| /ears 1-5 Deliverable ☐                                                                                                                                                                                                                                                                                                                                                                                                                                                                                                                                                                                                                                                                                                                                                                                                                                                                                                                                                                                                                                                                                                                                                                                                                                                                                                                                                                                                                                                                                                                                                                                                                                                                                                                                                                                                                                                                                                                                                                                                                                                                                                        | Site Address Lo                        | xwood Road, Bud    | cks Green          |                 |
| rears 11+ □                                                                                                                                                                                                                                                                                                                                                                                                                                                                                                                                                                                                                                                                                                                                                                                                                                                                                                                                                                                                                                                                                                                                                                                                                                                                                                                                                                                                                                                                                                                                                                                                                                                                                                                                                                                                                                                                                                                                                                                                                                                                                                                    | Site Area (ha)                         | 0.84               | Suitable           | П               |
| Not Currently Developable 🗹                                                                                                                                                                                                                                                                                                                                                                                                                                                                                                                                                                                                                                                                                                                                                                                                                                                                                                                                                                                                                                                                                                                                                                                                                                                                                                                                                                                                                                                                                                                                                                                                                                                                                                                                                                                                                                                                                                                                                                                                                                                                                                    | Greenfield/PDL                         | Greenfield         | Available          | <u> </u>        |
|                                                                                                                                                                                                                                                                                                                                                                                                                                                                                                                                                                                                                                                                                                                                                                                                                                                                                                                                                                                                                                                                                                                                                                                                                                                                                                                                                                                                                                                                                                                                                                                                                                                                                                                                                                                                                                                                                                                                                                                                                                                                                                                                | Site Total                             | 0                  | Achievable         |                 |
| lucatification                                                                                                                                                                                                                                                                                                                                                                                                                                                                                                                                                                                                                                                                                                                                                                                                                                                                                                                                                                                                                                                                                                                                                                                                                                                                                                                                                                                                                                                                                                                                                                                                                                                                                                                                                                                                                                                                                                                                                                                                                                                                                                                 |                                        |                    | Viable             |                 |
| lustification                                                                                                                                                                                                                                                                                                                                                                                                                                                                                                                                                                                                                                                                                                                                                                                                                                                                                                                                                                                                                                                                                                                                                                                                                                                                                                                                                                                                                                                                                                                                                                                                                                                                                                                                                                                                                                                                                                                                                                                                                                                                                                                  |                                        |                    |                    |                 |
| The site is not well located in relation regetated. The site is therefore considered was Refunded in the site is therefore considered in the site is therefore. The site is th | nsidered not curre<br>used in November | ntly developable a | it this time. An a | application for |
| Excluded Site $\Box$ Exclusion                                                                                                                                                                                                                                                                                                                                                                                                                                                                                                                                                                                                                                                                                                                                                                                                                                                                                                                                                                                                                                                                                                                                                                                                                                                                                                                                                                                                                                                                                                                                                                                                                                                                                                                                                                                                                                                                                                                                                                                                                                                                                                 | Reason                                 |                    |                    |                 |
| Lapsed PP                                                                                                                                                                                                                                                                                                                                                                                                                                                                                                                                                                                                                                                                                                                                                                                                                                                                                                                                                                                                                                                                                                                                                                                                                                                                                                                                                                                                                                                                                                                                                                                                                                                                                                                                                                                                                                                                                                                                                                                                                                                                                                                      |                                        |                    |                    |                 |

## SA - 327: Land East of Woodfalls Manor, Bucks Green, Rudgwick

Reproduced by permission of Ordnance Survey map on behalf of HMSO. © Crown copyright and database rights (2016). Ordnance Survey Licence.100023865

Date: 31/03/2014

Revision: 11/04/2016