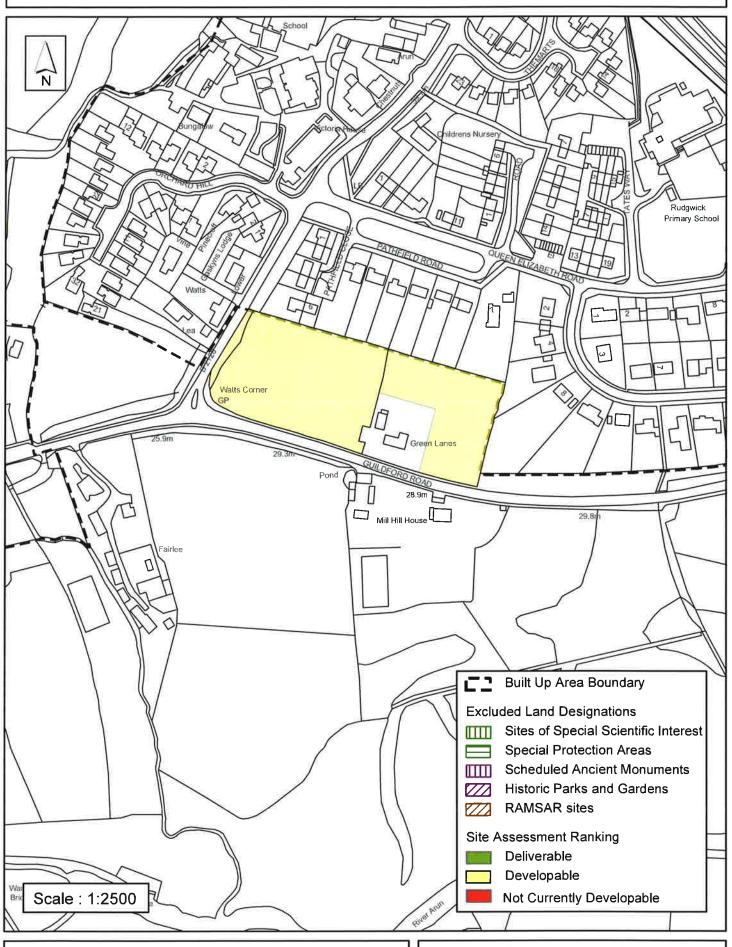

## **Horsham District Council**

Parkside, Chart Way, Horsham West Sussex RH12 1RL.

Chris Lyons : Director of Planning, Economic Development & Property

| Parish                                           | Rudgwick                                                          |                                            |
|--------------------------------------------------|-------------------------------------------------------------------|--------------------------------------------|
| SHLAA Reference SA434                            | Site Name Land at June                                            | ction of Church St/Watts Corner            |
| Years 1-5 Deliverable  Years 6-10 Developable  ✓ | Deed Do                                                           | unction of Church Street, Guildford dgwick |
| Years 11+                                        | Site Area (ha) 1.1071                                             | Suitable                                   |
| Not Currently Developable                        | Greenfield/PDL Green                                              | field Available 🗹                          |
|                                                  | Site Total 12                                                     | Achievable                                 |
|                                                  |                                                                   | Viable <b></b> ✓                           |
| Justification                                    |                                                                   |                                            |
| for new access onto Church Str                   | eet due to the loss of trees, t<br>put in place. The site is asse | essed as 6 - 10 years developable. A       |
| Evoluted Oite                                    | P                                                                 |                                            |
| Excluded Site  Exclusi                           | on Reason                                                         |                                            |
| Lapsed PP                                        |                                                                   |                                            |

## SA - 434 : Land at Junction of Church Street, Rudgwick

Reproduced by permission of Ordnance Survey map on behalf of HMSO. © Crown copyright and database rights (2013). Ordnance Survey Licence.100023865