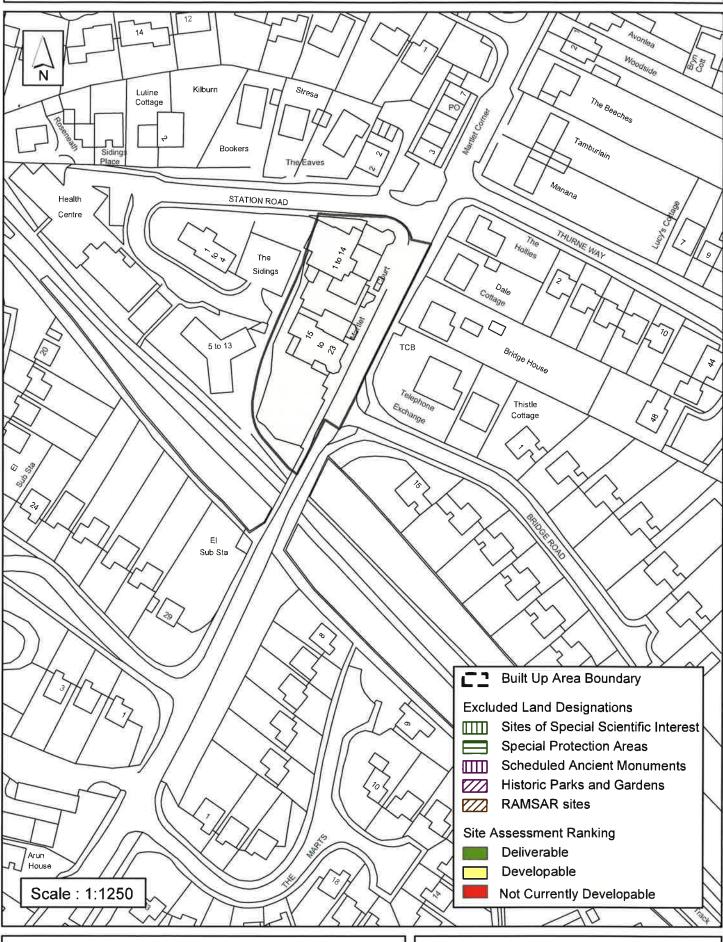

#### **Horsham District Council**

Parkside, Chart Way, Horsham West Sussex RH12 1RL.

Chris Lyons: Director of Planning, Economic Development & Property

| Parish                                                                                                                                                     | R                | udgwick     |                |                     |          |  |
|------------------------------------------------------------------------------------------------------------------------------------------------------------|------------------|-------------|----------------|---------------------|----------|--|
| SHLAA Reference                                                                                                                                            | SA493 <b>S</b> i | te Name N   | lartlett Corne | , Church Street, Ru | dgwick   |  |
| Years 1-5 Deliverable ✓ Site Address Martlett Corner, Church Street, Rudgwick Years 6-10 Developable                                                       |                  |             |                |                     |          |  |
| Years 11+                                                                                                                                                  |                  | Site Area ( | ha)            | Suitable            | <b>✓</b> |  |
| Not Currently Develops                                                                                                                                     | able 🗌           | Greenfield  | PDL            | Available           | <b>✓</b> |  |
|                                                                                                                                                            |                  | Site Total  | 6              | Achievable          | •        |  |
| Justification                                                                                                                                              |                  |             |                | Viable              |          |  |
| DC/13/1385 Application for 6 units PERMITTED 05/11/15 and development is well underway. A scheme of this size is likely to be built out in a single phase. |                  |             |                |                     |          |  |
| Excluded Site   Excluded Site                                                                                                                              | xclusion F       | Reason      |                |                     |          |  |
| Lapsed PP   Da                                                                                                                                             | ite              |             |                |                     |          |  |

## SA-493 - Martlett Corner, Church Street, Rudgwick

Reproduced by permission of Ordnance Survey map on behalf of HMSO. © Crown copyright and database rights (2015). Ordnance Survey Licence.100023865

Date: 03/06/2015