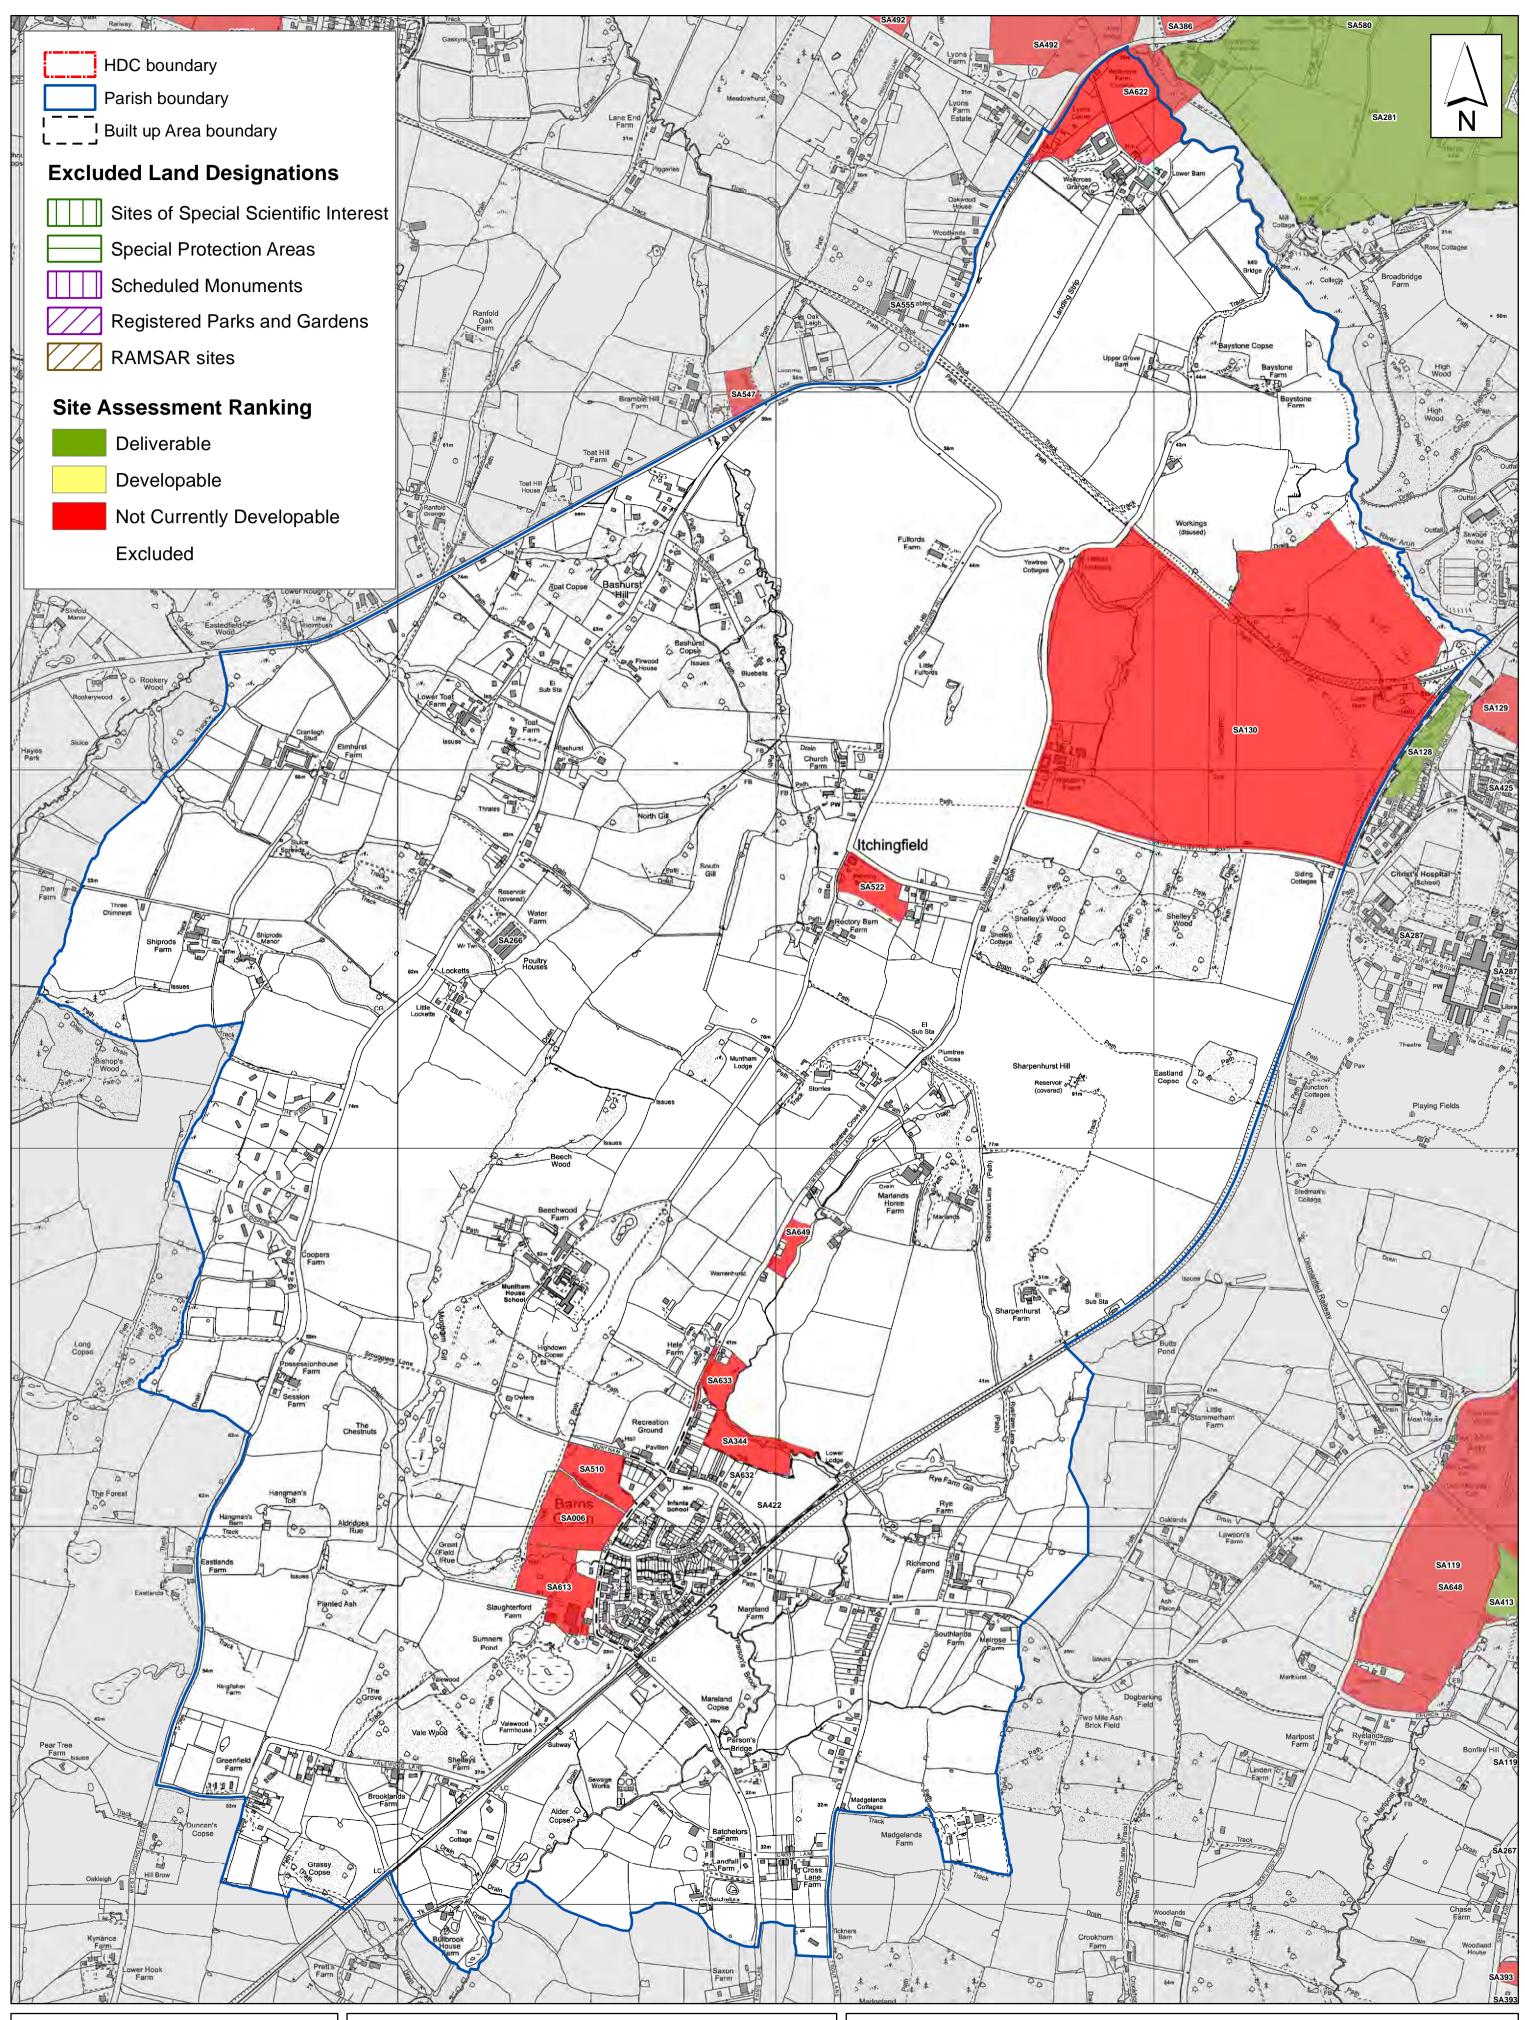

| Horsham District Council<br>Parkside, Chart Way, Horsham<br>West Sussex RH12 1RL.<br>Barbara Childs : Director of Place                                  | Strategic Housing Land Availability Assessment 2018<br>Itchingfield Parish |         |                   |                        |
|----------------------------------------------------------------------------------------------------------------------------------------------------------|----------------------------------------------------------------------------|---------|-------------------|------------------------|
| Reproduced by permission of Ordnance Survey map on behalf<br>of HMSO. © Crown copyright and database rights (2018).<br>Ordnance Survey Licence.100023865 | Reference No :                                                             |         | Date : 23/11/2018 | Scale : 1:10,000 at A2 |
|                                                                                                                                                          | Drawing No :                                                               | Drawn : | Checked :         | Revisions :            |