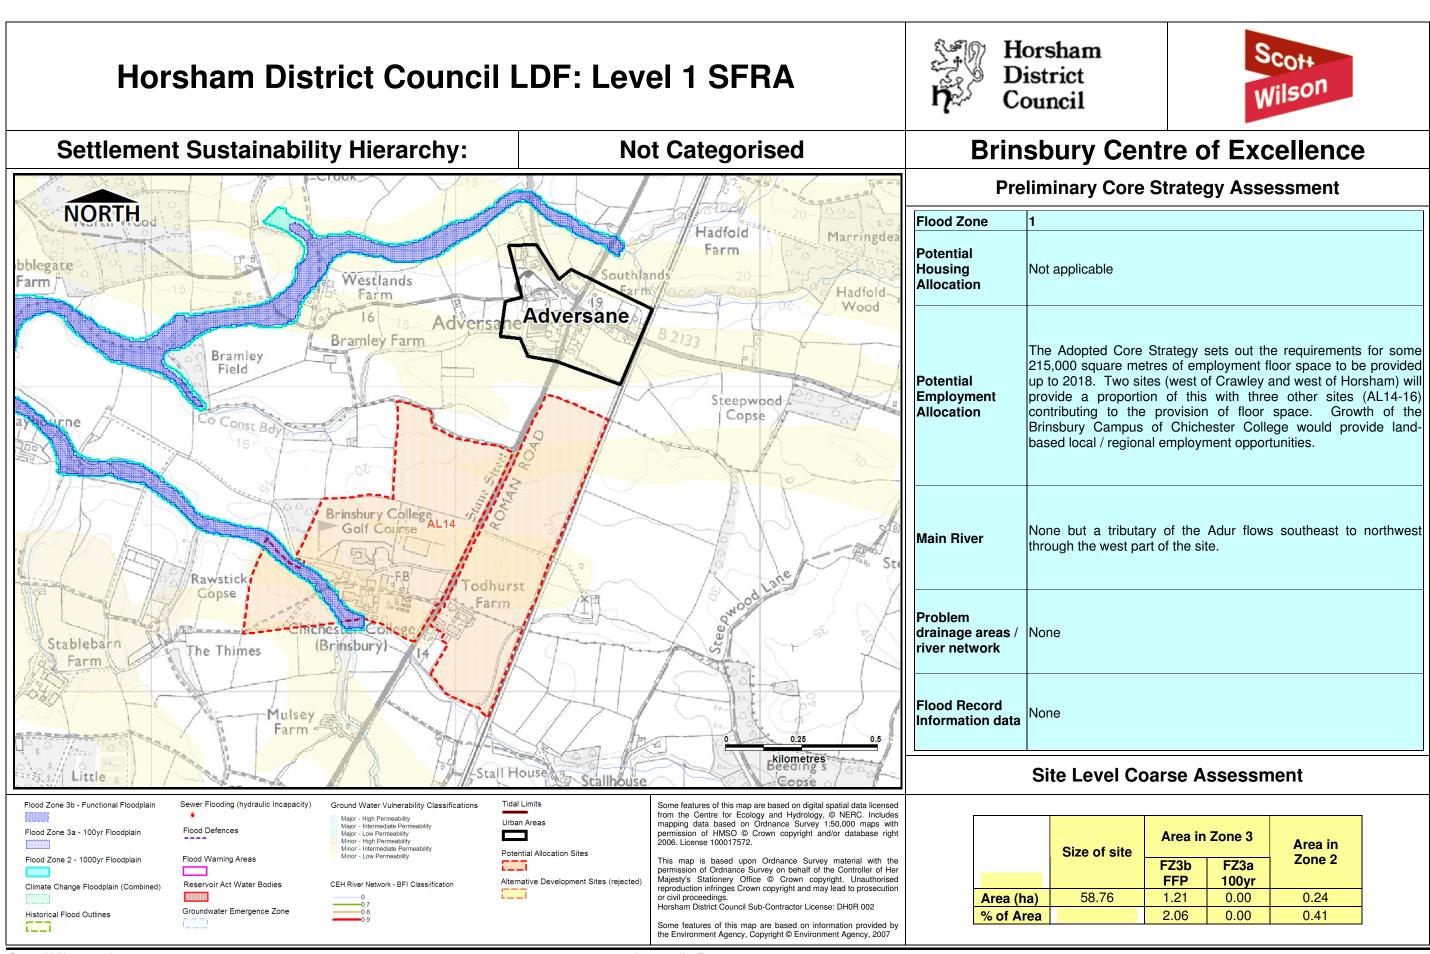

Scott Wilson – June 2007

Appendix B

|                                                                                                                                                                                                                                                                                                                                                                                 |                                          | S<br>W | cot+<br>/ilson    |  |
|---------------------------------------------------------------------------------------------------------------------------------------------------------------------------------------------------------------------------------------------------------------------------------------------------------------------------------------------------------------------------------|------------------------------------------|--------|-------------------|--|
| Cement Works                                                                                                                                                                                                                                                                                                                                                                    |                                          |        |                   |  |
| e Strategy Assessment                                                                                                                                                                                                                                                                                                                                                           |                                          |        |                   |  |
| e Strategy sets out the requirements for some<br>hetres of employment floor space to be provided<br>sites (west of Crawley and west of Horsham) will<br>tion of this with three other sites (AL14-16)<br>e provision of floor space. The Adopted Core<br>the development for employment use as part of<br>d restoration package.<br>flows immediately adjacent to the west site |                                          |        |                   |  |
|                                                                                                                                                                                                                                                                                                                                                                                 |                                          |        |                   |  |
| coarse Assessment                                                                                                                                                                                                                                                                                                                                                               |                                          |        |                   |  |
|                                                                                                                                                                                                                                                                                                                                                                                 | Area in Zone 3<br>FZ3b FZ3a<br>FFP 100yr |        | Area in<br>Zone 2 |  |
|                                                                                                                                                                                                                                                                                                                                                                                 | 0.22                                     | 0.00   | 0.00              |  |
|                                                                                                                                                                                                                                                                                                                                                                                 | 0.01                                     | 0.00   | 0.00              |  |