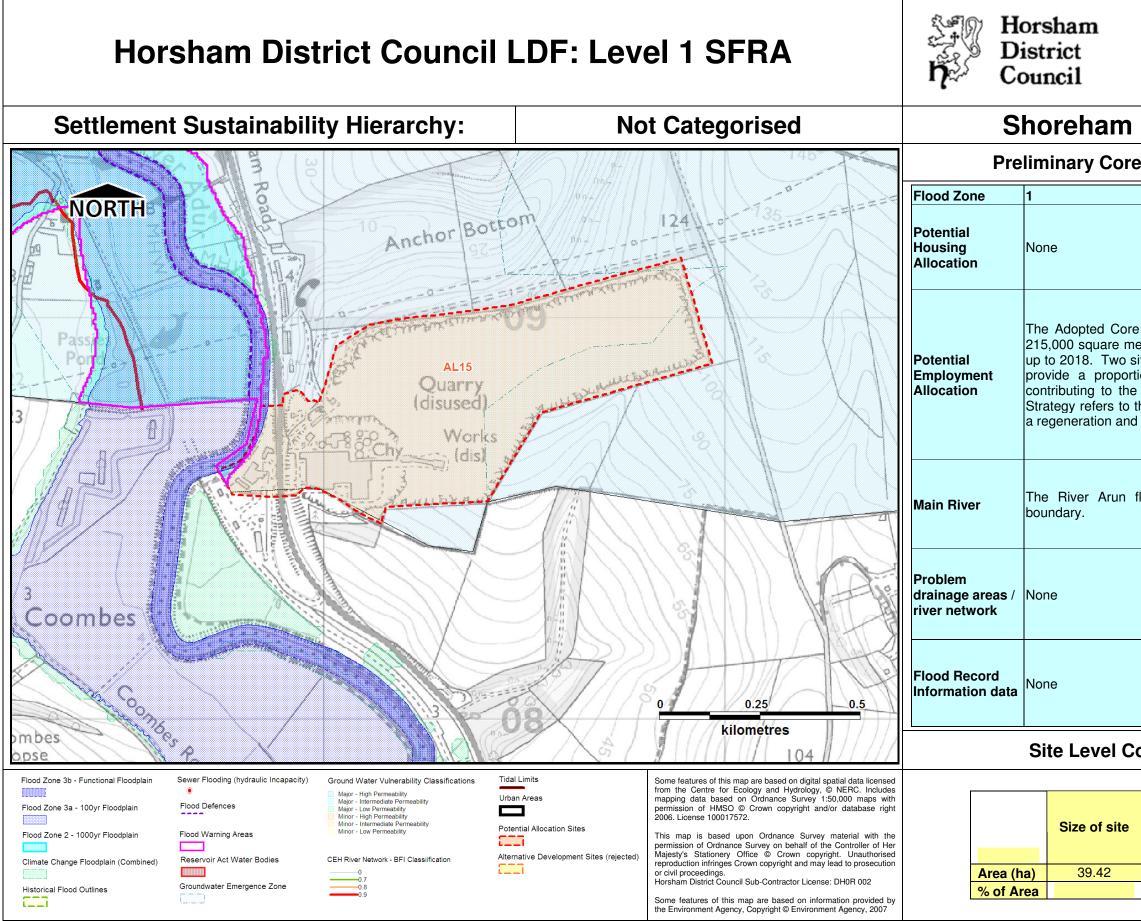

Scott Wilson – June 2007

Appendix B

|                                                                                                                                                                                                                                                                                                                                                                                 |                                          | S<br>W | cot+<br>/ilson    |  |
|---------------------------------------------------------------------------------------------------------------------------------------------------------------------------------------------------------------------------------------------------------------------------------------------------------------------------------------------------------------------------------|------------------------------------------|--------|-------------------|--|
| Cement Works                                                                                                                                                                                                                                                                                                                                                                    |                                          |        |                   |  |
| e Strategy Assessment                                                                                                                                                                                                                                                                                                                                                           |                                          |        |                   |  |
| e Strategy sets out the requirements for some<br>hetres of employment floor space to be provided<br>sites (west of Crawley and west of Horsham) will<br>tion of this with three other sites (AL14-16)<br>e provision of floor space. The Adopted Core<br>the development for employment use as part of<br>d restoration package.<br>flows immediately adjacent to the west site |                                          |        |                   |  |
|                                                                                                                                                                                                                                                                                                                                                                                 |                                          |        |                   |  |
| coarse Assessment                                                                                                                                                                                                                                                                                                                                                               |                                          |        |                   |  |
|                                                                                                                                                                                                                                                                                                                                                                                 | Area in Zone 3<br>FZ3b FZ3a<br>FFP 100yr |        | Area in<br>Zone 2 |  |
|                                                                                                                                                                                                                                                                                                                                                                                 | 0.22                                     | 0.00   | 0.00              |  |
|                                                                                                                                                                                                                                                                                                                                                                                 | 0.01                                     | 0.00   | 0.00              |  |