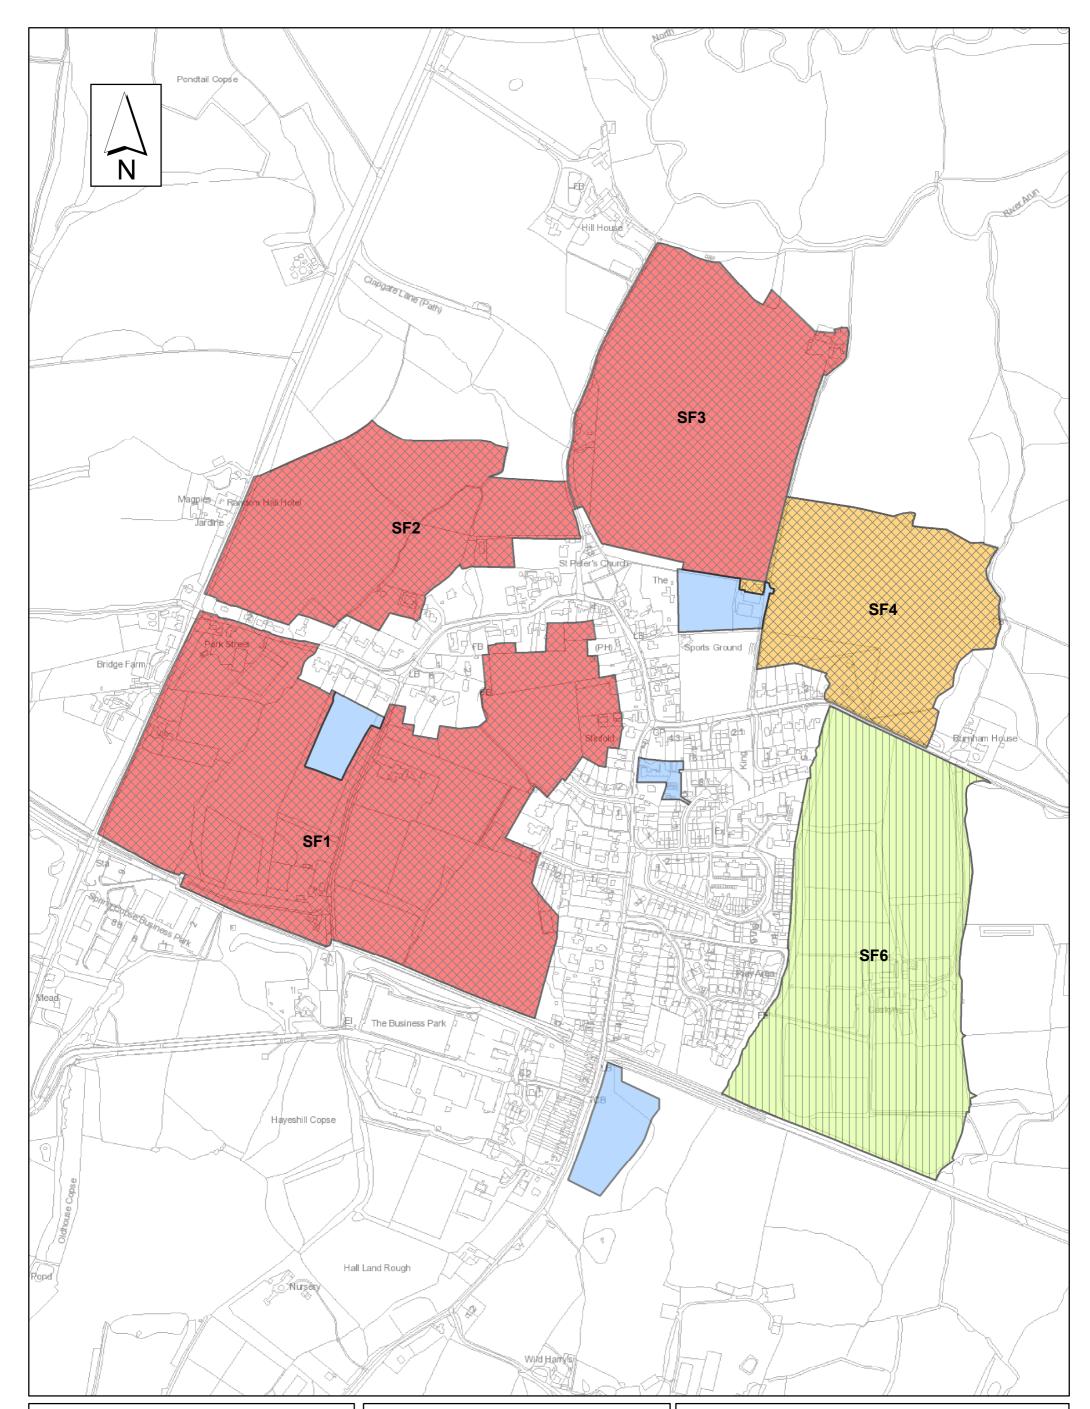

## Medium scale

 $\bigotimes$ 

Slinfold - Landscape capacity of study areas for small scale housing development

Date: 10/07/2012 Scale: 1 to 6000 at A3 Drawing no.: LCA-108-SF Revisions: A: 25/02/2013, B: 15/01/2020