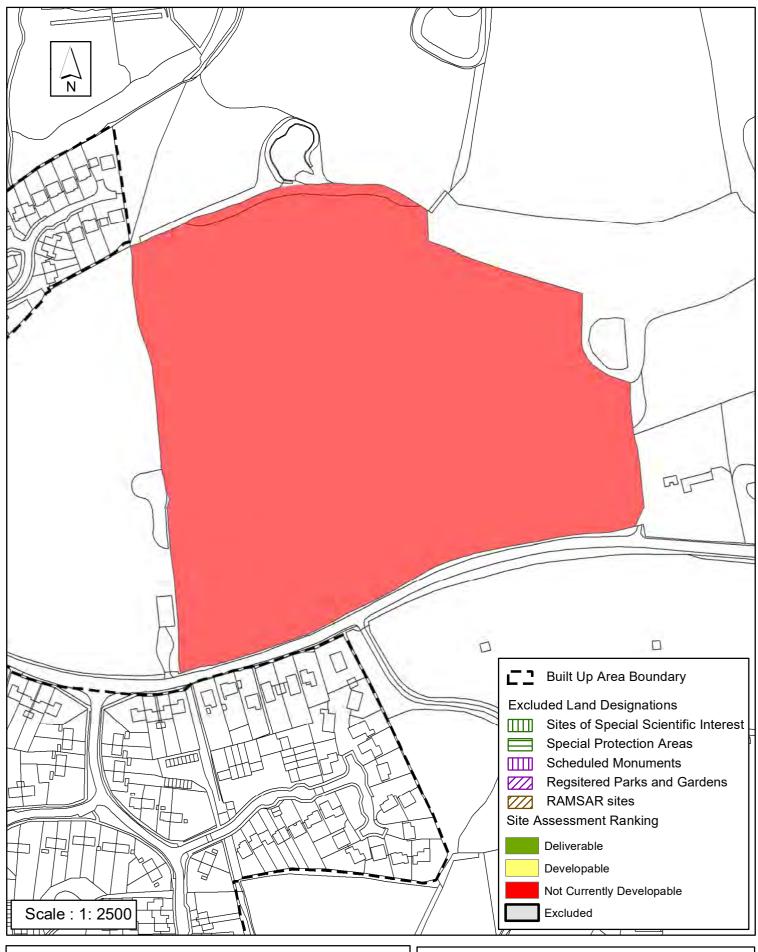

#### Horsham District Council

| Thornden Years 11+  Versite Area (ha) 2.88  Suitable Available  Greenfield/PDL Greenfield  Available  Site Total 35  Achievable  Justification  The landowner has expressed an interest to develop the site meaning it is 'available'. The site is ocated in the countryside partially adjoining the built up area boundary of Cowfold which is classified as a Medium Village in Policy 3 of the Horsham District Planning Framework 2015  HDPF), having a moderate level of services and facilities and community networks. The Cowfold Air Quality Zone adjoins the south eastern corner of the site and there are two ponds contained within the site. Unless allocated for development through the review of the HDPF or via a made Neighbourhood Plan, it is considered development would be contrary to Policies 1 to 4 and 26 of he HDPF.  The settlement hierarchy and current planned development approach set out in the HDPF impact upon suitability and achievability. The HDPF is under review and Cowfold Parish is actively progressing a neighbourhood plan, consequently additional site allocations are being considered. On this basis, recognising that the SHELAA is a high level assessment, the site is assessed as developable in 11+ years for 35 units taking into account its proximity to the built up area bounda and proportionate high level regard to the constraints. It is noted that the District Landscape Capacity Assessment found this site as having a low to moderate capacity for housing development and it is likely that a Landscape Visual Impact Assessment would be required prior any development of this site. This may have the effect of limiting the quantum of development the anneance development of this site. This may have the effect of limiting the quantum of development the anneance development of the site is a having a low to moderate capacity for housing development the impact of residential development on the Air Quality Management Area. | <b>Parish</b> C                                                                                                                                                                                                                                                                                                                                                  | Cowfold                                                                                                                                                                 |                                                                                                                                                                                      |                                                                                                                                        |                                                                                                 |
|------------------------------------------------------------------------------------------------------------------------------------------------------------------------------------------------------------------------------------------------------------------------------------------------------------------------------------------------------------------------------------------------------------------------------------------------------------------------------------------------------------------------------------------------------------------------------------------------------------------------------------------------------------------------------------------------------------------------------------------------------------------------------------------------------------------------------------------------------------------------------------------------------------------------------------------------------------------------------------------------------------------------------------------------------------------------------------------------------------------------------------------------------------------------------------------------------------------------------------------------------------------------------------------------------------------------------------------------------------------------------------------------------------------------------------------------------------------------------------------------------------------------------------------------------------------------------------------------------------------------------------------------------------------------------------------------------------------------------------------------------------------------------------------------------------------------------------------------------------------------------------------------------------------------------------------------------------------------------------------------------------------------|------------------------------------------------------------------------------------------------------------------------------------------------------------------------------------------------------------------------------------------------------------------------------------------------------------------------------------------------------------------|-------------------------------------------------------------------------------------------------------------------------------------------------------------------------|--------------------------------------------------------------------------------------------------------------------------------------------------------------------------------------|----------------------------------------------------------------------------------------------------------------------------------------|-------------------------------------------------------------------------------------------------|
| Thornden  Years 11+  Site Area (ha) 2.88  Suitable  Available   Greenfield/PDL Greenfield  Available   Justification  The landowner has expressed an interest to develop the site meaning it is 'available'. The site is ocated in the countryside partially adjoining the built up area boundary of Cowfold which is classified as a Medium Village in Policy 3 of the Horsham District Planning Framework 2015  Air Quality Zone adjoins the south eastern corner of the site and there are two ponds contained within the site. Unless allocated for development through the review of the HDPF or via a made Neighbourhood Plan, it is considered development would be contrary to Policies 1 to 4 and 26 of he HDPF.  The settlement hierarchy and current planned development approach set out in the HDPF impact upon suitability and achievability. The HDPF is under review and Cowfold Parish is actively progressing a neighbourhood plan, consequently additional site allocations are being considered. On this basis, recognising that the SHELAA is a high level assessment, the site is assessed as developable in 11+ years for 35 units taking into account its proximity to the built up area boundar and proportionate high level regard to the constraints. It is noted that the District Landscape Capacity Assessment found this site as having a low to moderate capacity for housing development and it is likely that a Landscape Visual Impact Assessment would be required prior any development of this site. This may have the effect of limiting the quantum of development the ann be delivered. It is also likely that mitigation measures would be required of any scheme to minimise the impact of residential development on the Air Quality Management Area.                                                                                                                                                                                                                      | SHLAA Reference SA609 S                                                                                                                                                                                                                                                                                                                                          | <b>ite Name</b> Field                                                                                                                                                   | West of Cowfol                                                                                                                                                                       | d, North of A2                                                                                                                         | 72                                                                                              |
| Site Area (ha) 2.88 Suitable   Greenfield/PDL Greenfield   Available   Achievable    Justification  The landowner has expressed an interest to develop the site meaning it is 'available'. The site is ocated in the countryside partially adjoining the built up area boundary of Cowfold which is classified as a Medium Village in Policy 3 of the Horsham District Planning Framework 2015 HDPF), having a moderate level of services and facilities and community networks. The Cowfold Air Quality Zone adjoins the south eastern corner of the site and there are two ponds contained within the site. Unless allocated for development through the review of the HDPF or via a made Neighbourhood Plan, it is considered development would be contrary to Policies 1 to 4 and 26 of he HDPF.  The settlement hierarchy and current planned development approach set out in the HDPF impact upon suitability and achievability. The HDPF is under review and Cowfold Parish is actively progressing a neighbourhood plan, consequently additional site allocations are being considered. On this basis, recognising that the SHELAA is a high level assessment, the site is assessed as sevelopable in 11+ years for 35 units taking into account its proximity to the built up area boundar and proportionate high level regard to the constraints. It is noted that the District Landscape Capacity Assessment found this site as having a low to moderate capacity for housing development of this site. This may have the effect of limiting the quantum of development the can be delivered. It is also likely that mitigation measures would be required of any scheme to minimise the impact of residential development on the Air Quality Management Area.                                                                                                                                                                                                                                              | Years 1-5 Deliverable   Years 6-10 Developable                                                                                                                                                                                                                                                                                                                   |                                                                                                                                                                         |                                                                                                                                                                                      | , Station Road,                                                                                                                        | West of                                                                                         |
| The landowner has expressed an interest to develop the site meaning it is 'available'. The site is ocated in the countryside partially adjoining the built up area boundary of Cowfold which is classified as a Medium Village in Policy 3 of the Horsham District Planning Framework 2015 (HDPF), having a moderate level of services and facilities and community networks. The Cowfold Air Quality Zone adjoins the south eastern corner of the site and there are two ponds contained within the site. Unless allocated for development through the review of the HDPF or via a made Neighbourhood Plan, it is considered development would be contrary to Policies 1 to 4 and 26 of the HDPF.  The settlement hierarchy and current planned development approach set out in the HDPF impact upon suitability and achievability. The HDPF is under review and Cowfold Parish is actively progressing a neighbourhood plan, consequently additional site allocations are being considered. On this basis, recognising that the SHELAA is a high level assessment, the site is assessed as levelopable in 11+ years for 35 units taking into account its proximity to the built up area boundar and proportionate high level regard to the constraints. It is noted that the District Landscape Capacity Assessment found this site as having a low to moderate capacity for housing levelopment and it is likely that a Landscape Visual Impact Assessment would be required prior any development of this site. This may have the effect of limiting the quantum of development that can be delivered. It is also likely that mitigation measures would be required of any scheme to minimise the impact of residential development on the Air Quality Management Area.                                                                                                                                                                                                                                            | Years 11+                                                                                                                                                                                                                                                                                                                                                        | Greenfield/PDL                                                                                                                                                          | Greenfield                                                                                                                                                                           | Available                                                                                                                              | <ul><li>✓</li></ul>                                                                             |
| ocated in the countryside partially adjoining the built up area boundary of Cowfold which is classified as a Medium Village in Policy 3 of the Horsham District Planning Framework 2015 HDPF), having a moderate level of services and facilities and community networks. The Cowfold Air Quality Zone adjoins the south eastern corner of the site and there are two ponds contained within the site. Unless allocated for development through the review of the HDPF or via a made Neighbourhood Plan, it is considered development would be contrary to Policies 1 to 4 and 26 of he HDPF.  The settlement hierarchy and current planned development approach set out in the HDPF impact upon suitability and achievability. The HDPF is under review and Cowfold Parish is actively progressing a neighbourhood plan, consequently additional site allocations are being considered. On this basis, recognising that the SHELAA is a high level assessment, the site is assessed as developable in 11+ years for 35 units taking into account its proximity to the built up area boundar and proportionate high level regard to the constraints. It is noted that the District Landscape Capacity Assessment found this site as having a low to moderate capacity for housing development and it is likely that a Landscape Visual Impact Assessment would be required prior any development of this site. This may have the effect of limiting the quantum of development that can be delivered. It is also likely that mitigation measures would be required of any scheme to minimise the impact of residential development on the Air Quality Management Area.                                                                                                                                                                                                                                                                                                                                                 | Justification                                                                                                                                                                                                                                                                                                                                                    |                                                                                                                                                                         |                                                                                                                                                                                      |                                                                                                                                        |                                                                                                 |
| upon suitability and achievability. The HDPF is under review and Cowfold Parish is actively progressing a neighbourhood plan, consequently additional site allocations are being considered. On this basis, recognising that the SHELAA is a high level assessment, the site is assessed as developable in 11+ years for 35 units taking into account its proximity to the built up area boundaring and proportionate high level regard to the constraints. It is noted that the District Landscape Capacity Assessment found this site as having a low to moderate capacity for housing development and it is likely that a Landscape Visual Impact Assessment would be required prior any development of this site. This may have the effect of limiting the quantum of development that can be delivered. It is also likely that mitigation measures would be required of any scheme to minimise the impact of residential development on the Air Quality Management Area.                                                                                                                                                                                                                                                                                                                                                                                                                                                                                                                                                                                                                                                                                                                                                                                                                                                                                                                                                                                                                                          | located in the countryside partially classified as a Medium Village in P (HDPF), having a moderate level of Air Quality Zone adjoins the south within the site. Unless allocated for                                                                                                                                                                             | adjoining the built<br>rolicy 3 of the Hors<br>of services and fac<br>eastern corner of the<br>development thro                                                         | up area boundary<br>tham District Plan<br>ilities and commu<br>the site and there<br>ough the review of                                                                              | of Cowfold wh<br>ning Framewor<br>nity networks.<br>are two ponds<br>the HDPF or v                                                     | ich is<br>k 2015<br>Γhe Cowfold<br>contained<br>ia a made                                       |
| Excluded Site                                                                                                                                                                                                                                                                                                                                                                                                                                                                                                                                                                                                                                                                                                                                                                                                                                                                                                                                                                                                                                                                                                                                                                                                                                                                                                                                                                                                                                                                                                                                                                                                                                                                                                                                                                                                                                                                                                                                                                                                          | upon suitability and achievability. I<br>progressing a neighbourhood plan,<br>On this basis, recognising that the<br>developable in 11+ years for 35 un<br>and proportionate high level regard<br>Capacity Assessment found this si<br>development and it is likely that a L<br>any development of this site. This re<br>can be delivered. It is also likely tha | The HDPF is unde, consequently add SHELAA is a high its taking into accord to the constraints te as having a low andscape Visual may have the effect at mitigation meas | r review and Cow<br>ditional site alloca<br>level assessmen<br>ount its proximity<br>to the that the<br>to moderate capa<br>Impact Assessment<br>of limiting the quires would be rec | fold Parish is actions are being t, the site is asstothe built up a he District Land acity for housing ant would be required of any so | ctively<br>considered<br>sessed as<br>rea boundar<br>scape<br>g<br>quired prior<br>slopment tha |
| Excluded Site  Exclusion Reason                                                                                                                                                                                                                                                                                                                                                                                                                                                                                                                                                                                                                                                                                                                                                                                                                                                                                                                                                                                                                                                                                                                                                                                                                                                                                                                                                                                                                                                                                                                                                                                                                                                                                                                                                                                                                                                                                                                                                                                        |                                                                                                                                                                                                                                                                                                                                                                  |                                                                                                                                                                         |                                                                                                                                                                                      |                                                                                                                                        |                                                                                                 |
| Excluded Site                                                                                                                                                                                                                                                                                                                                                                                                                                                                                                                                                                                                                                                                                                                                                                                                                                                                                                                                                                                                                                                                                                                                                                                                                                                                                                                                                                                                                                                                                                                                                                                                                                                                                                                                                                                                                                                                                                                                                                                                          |                                                                                                                                                                                                                                                                                                                                                                  |                                                                                                                                                                         |                                                                                                                                                                                      |                                                                                                                                        |                                                                                                 |
|                                                                                                                                                                                                                                                                                                                                                                                                                                                                                                                                                                                                                                                                                                                                                                                                                                                                                                                                                                                                                                                                                                                                                                                                                                                                                                                                                                                                                                                                                                                                                                                                                                                                                                                                                                                                                                                                                                                                                                                                                        | Excluded Site                                                                                                                                                                                                                                                                                                                                                    | Reason                                                                                                                                                                  |                                                                                                                                                                                      |                                                                                                                                        |                                                                                                 |

### SA-609: Field West of Cowfold, North of A272, Cowfold

Reproduced by permission of Ordnance Survey map on behalf of HMSO. © Crown copyright and database rights (2018). Ordnance Survey Licence.100023865