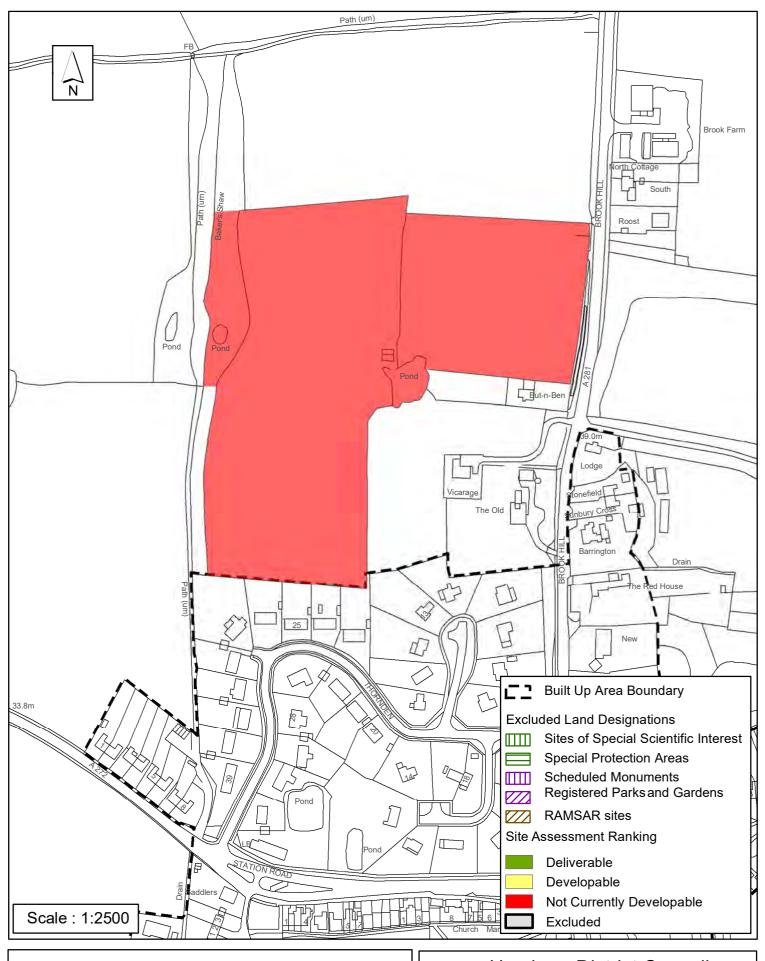

|                                                                |

### SA-076: Land at Brook Hill, Cowfold



Reproduced by permission of Ordnance Survey map on behalf of HMSO. © Crown copyright and database rights (2018). Ordnance Survey Licence.100023865

Date: Revision:

### **Horsham District Council**

| Parish                                                                                                                                                                                                                                                                                    | Cowfold                                                                                                                        |                                                                                                             |