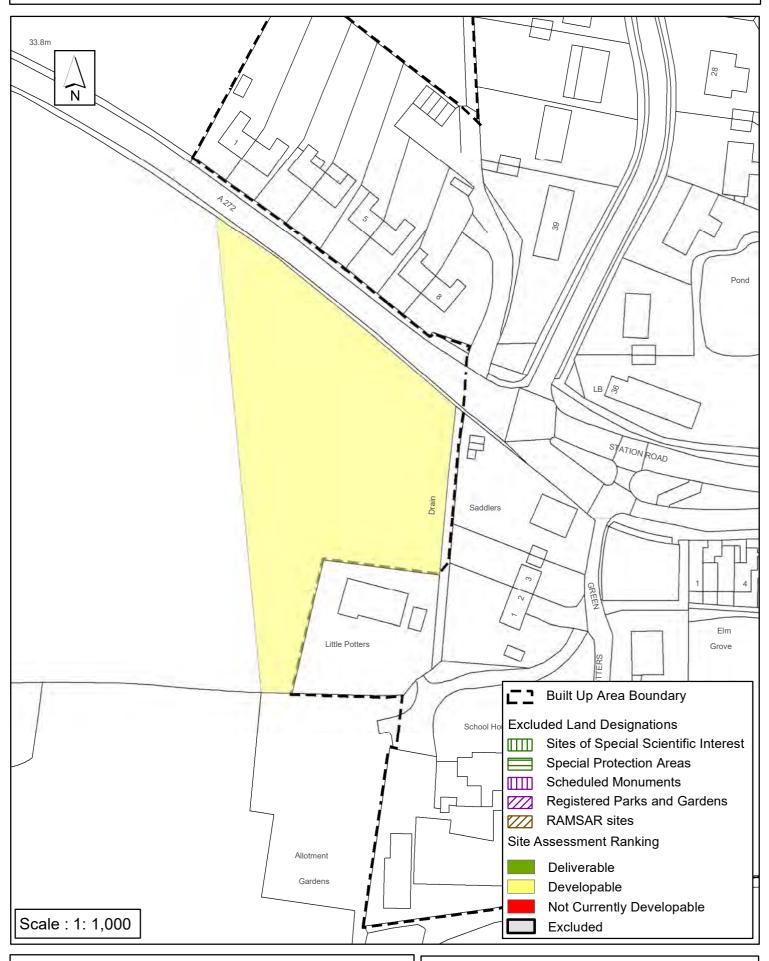

### **Horsham District Council**

| ears 1-5 Deliverable ears 6-10 Developable ears 11+ ot Currently Developable  ustification planning application DC/17/2352 vailability. The site lies within the | Site Address Ho<br>Site Area (ha)<br>Greenfield/PDL<br>Site Total | enfield Road, Cov                                         | vfold Suitable Available Achievable    | <b>✓</b> ✓               |
|------------------------------------------------------------------------------------------------------------------------------------------------------------------|-------------------------------------------------------------------|-----------------------------------------------------------|----------------------------------------|--------------------------|
| ears 6-10 Developable ears 11+  ot Currently Developable  ustification planning application DC/17/2352                                                           | Site Area (ha)<br>Greenfield/PDL<br>Site Total                    | 0.44<br>Both                                              | Suitable<br>Available                  | <b>✓</b>                 |
| ears 11+                                                                                                                                                         | Greenfield/PDL<br>Site Total                                      | Both                                                      | Available                              | <b>✓</b>                 |
| ustification planning application DC/17/2352                                                                                                                     | Site Total                                                        |                                                           |                                        | <b>✓</b>                 |
| planning application DC/17/2352                                                                                                                                  |                                                                   | 5                                                         | Achievable                             | <b>✓</b>                 |
| planning application DC/17/2352                                                                                                                                  | for 8 units has be                                                |                                                           |                                        |                          |
|                                                                                                                                                                  | for 8 units has be                                                |                                                           |                                        |                          |
| ledium Village in the Horsham Dis<br>evel of services and facilities. Acc<br>vo Grade II Listed buildings adjoir                                                 | built up area boun<br>strict Planning Fra<br>æss is via an exist  | dary of Cowfold v<br>mework 2015 (HI<br>ing driveway from | vhich is classifie<br>DPF), having a n | d as a<br>noderate       |
| he HDPF is under review and the rocess. In addition, Cowfold is prodditional land for development. In kely that mitigation measures would did not the Air        | ogressing a Neighl<br>this context the si<br>ald be required of a | oourhood Plan an<br>te is assessed as<br>any scheme to mi | d may need to o<br>developable 6-      | consider<br>10 years. It |
|                                                                                                                                                                  |                                                                   |                                                           |                                        |                          |
|                                                                                                                                                                  |                                                                   |                                                           |                                        |                          |
|                                                                                                                                                                  |                                                                   |                                                           |                                        |                          |
|                                                                                                                                                                  |                                                                   |                                                           |                                        |                          |
|                                                                                                                                                                  |                                                                   |                                                           |                                        |                          |
|                                                                                                                                                                  |                                                                   |                                                           |                                        |                          |
|                                                                                                                                                                  |                                                                   |                                                           |                                        |                          |
|                                                                                                                                                                  |                                                                   |                                                           |                                        |                          |
|                                                                                                                                                                  |                                                                   |                                                           |                                        |                          |
|                                                                                                                                                                  |                                                                   |                                                           |                                        |                          |
| Excluded Site  Exclusion                                                                                                                                         | Reason                                                            |                                                           |                                        |                          |