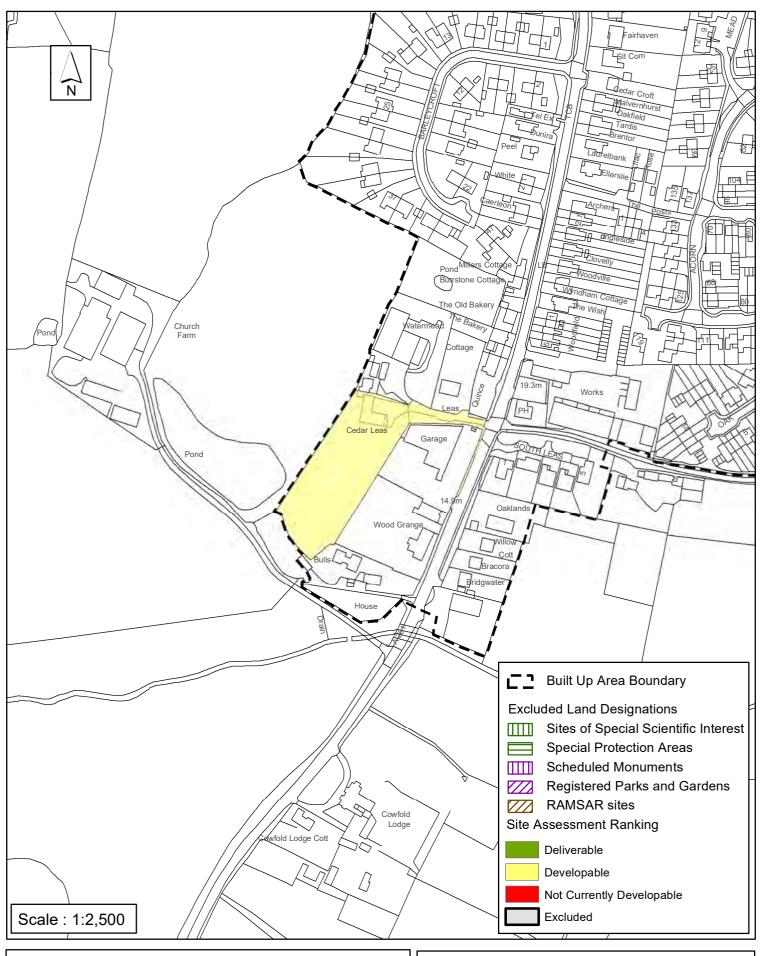

### **Horsham District Council**

| ears 1-5 Deliverable ears 6-10 Developable ears 11+ ot Currently Developable  ustification planning application DC/17/2352 vailability. The site lies within the | Site Address Ho<br>Site Area (ha)<br>Greenfield/PDL<br>Site Total | enfield Road, Cov                                         | vfold Suitable Available Achievable    | <b>✓</b> ✓               |
|------------------------------------------------------------------------------------------------------------------------------------------------------------------|-------------------------------------------------------------------|-----------------------------------------------------------|----------------------------------------|--------------------------|
| ears 6-10 Developable ears 11+  ot Currently Developable  ustification planning application DC/17/2352                                                           | Site Area (ha)<br>Greenfield/PDL<br>Site Total                    | 0.44<br>Both                                              | Suitable<br>Available                  | <b>✓</b>                 |
| ears 11+                                                                                                                                                         | Greenfield/PDL<br>Site Total                                      | Both                                                      | Available                              | <b>✓</b>                 |
| ustification planning application DC/17/2352                                                                                                                     | Site Total                                                        |                                                           |                                        | <b>✓</b>                 |
| planning application DC/17/2352                                                                                                                                  |                                                                   | 5                                                         | Achievable                             | <b>✓</b>                 |
| planning application DC/17/2352                                                                                                                                  | for 8 units has be                                                |                                                           |                                        |                          |
|                                                                                                                                                                  | for 8 units has be                                                |                                                           |                                        |                          |
| ledium Village in the Horsham Dis<br>evel of services and facilities. Acc<br>vo Grade II Listed buildings adjoir                                                 | built up area boun<br>strict Planning Fra<br>æss is via an exist  | dary of Cowfold v<br>mework 2015 (HI<br>ing driveway from | vhich is classifie<br>DPF), having a n | d as a<br>noderate       |
| he HDPF is under review and the rocess. In addition, Cowfold is prodditional land for development. In kely that mitigation measures would did not the Air        | ogressing a Neighl<br>this context the si<br>ald be required of a | oourhood Plan an<br>te is assessed as<br>any scheme to mi | d may need to o<br>developable 6-      | consider<br>10 years. It |
|                                                                                                                                                                  |                                                                   |                                                           |                                        |                          |
|                                                                                                                                                                  |                                                                   |                                                           |                                        |                          |
|                                                                                                                                                                  |                                                                   |                                                           |                                        |                          |
|                                                                                                                                                                  |                                                                   |                                                           |                                        |                          |
|                                                                                                                                                                  |                                                                   |                                                           |                                        |                          |
|                                                                                                                                                                  |                                                                   |                                                           |                                        |                          |
|                                                                                                                                                                  |                                                                   |                                                           |                                        |                          |
|                                                                                                                                                                  |                                                                   |                                                           |                                        |                          |
|                                                                                                                                                                  |                                                                   |                                                           |                                        |                          |
|                                                                                                                                                                  |                                                                   |                                                           |                                        |                          |
| Excluded Site  Exclusion                                                                                                                                         | Reason                                                            |                                                           |                                        |                          |

#### SA - 682: Land at Cedar Leas, Cowfold

Reproduced by permission of Ordnance Survey map on behalf of HMSO. © Crown copyright and database rights (2018). Ordnance Survey Licence.100023865

Date: Revision: