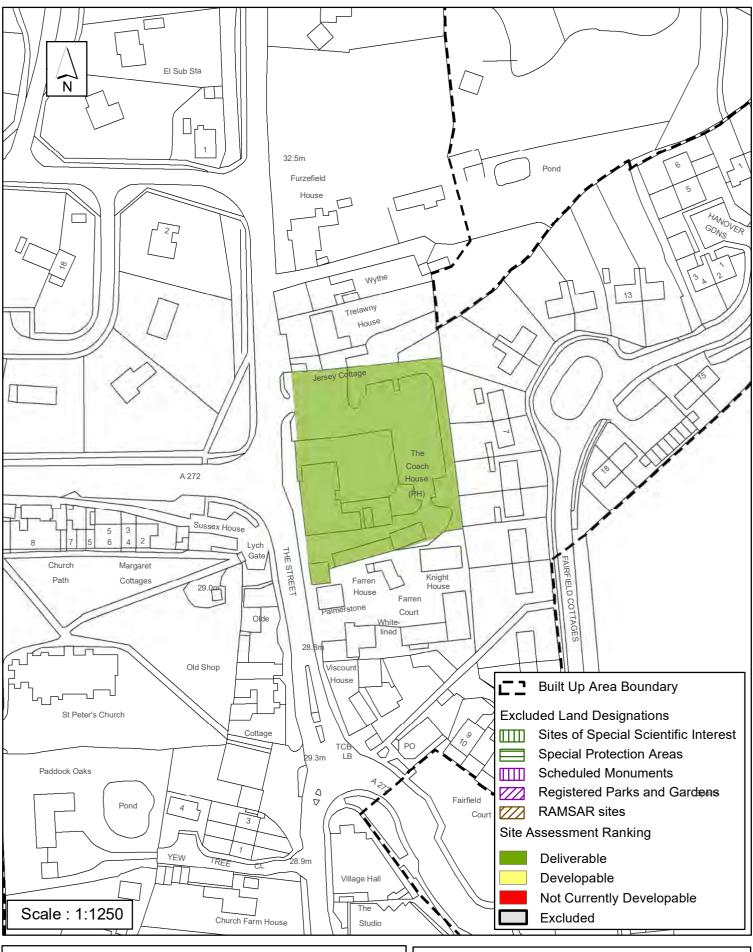

### SA-523: The Coach House Horsham Road Cowfold

Reproduced by permission of Ordnance Survey map on behalf of HMSO. © Crown copyright and database rights (2018). Ordnance Survey Licence.100023865

Date: Revision:

This page is intentionally blank

| Parish                                                                                                                          | С                                                | owfold                                                   |                                    |                                           |                                 |
|---------------------------------------------------------------------------------------------------------------------------------|--------------------------------------------------|----------------------------------------------------------|------------------------------------|-------------------------------------------|---------------------------------|
| SHLAA Reference                                                                                                                 | SA523 <b>S</b> i                                 | <b>ite Name</b> The                                      | Coach House                        |                                           |                                 |
| Years 1-5 Deliverabl<br>Years 6-10 Developa                                                                                     |                                                  | Site Address                                             | lorsham Road, C                    | owfold                                    |                                 |
| Years 11+                                                                                                                       |                                                  | Site Area (ha)                                           |                                    | Suitable                                  | <b>✓</b>                        |
| Not Currently Develo                                                                                                            | opable 🗌                                         | Greenfield/PD                                            | L PDL                              | Available                                 | ✓                               |
|                                                                                                                                 |                                                  | Site Total                                               | 9                                  | Achievable                                | ✓                               |
| Justification The site has planning DC/16/1373, DC/17/08 permitted under DC year and is likely projective achievable and delive | 0860 and DC/<br>/15/0081). It i<br>ected to comm | /17/1079 (NB DC<br>s anticipated dev<br>mence in year 2. | /16/1373 permitterelopment of this | ed an additional d<br>site will take plac | welling to the<br>e in a single |
| Excluded Site   Lapsed PP                                                                                                       | Exclusion Date                                   | Reason                                                   |                                    |                                           |                                 |