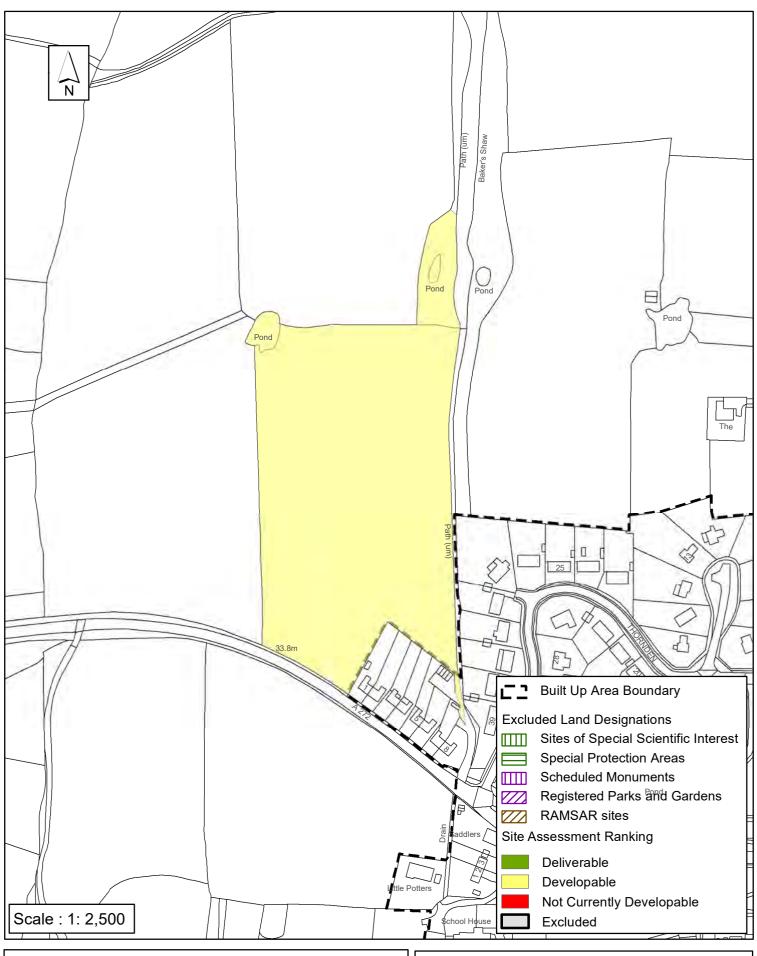

#### Horsham District Council

| Thornden Years 11+  Versite Area (ha) 2.88  Suitable Available  Greenfield/PDL Greenfield  Available  Site Total 35  Achievable  Justification  The landowner has expressed an interest to develop the site meaning it is 'available'. The site is ocated in the countryside partially adjoining the built up area boundary of Cowfold which is classified as a Medium Village in Policy 3 of the Horsham District Planning Framework 2015  HDPF), having a moderate level of services and facilities and community networks. The Cowfold Air Quality Zone adjoins the south eastern corner of the site and there are two ponds contained within the site. Unless allocated for development through the review of the HDPF or via a made Neighbourhood Plan, it is considered development would be contrary to Policies 1 to 4 and 26 of he HDPF.  The settlement hierarchy and current planned development approach set out in the HDPF impact upon suitability and achievability. The HDPF is under review and Cowfold Parish is actively progressing a neighbourhood plan, consequently additional site allocations are being considered. On this basis, recognising that the SHELAA is a high level assessment, the site is assessed as developable in 11+ years for 35 units taking into account its proximity to the built up area bounda and proportionate high level regard to the constraints. It is noted that the District Landscape Capacity Assessment found this site as having a low to moderate capacity for housing development and it is likely that a Landscape Visual Impact Assessment would be required prior any development of this site. This may have the effect of limiting the quantum of development the anneance development of this site. This may have the effect of limiting the quantum of development the anneance development of the site is a having a low to moderate capacity for housing development the impact of residential development on the Air Quality Management Area. | <b>Parish</b> C                                                                                                                                                                                                                                                                                                                                                  | Cowfold                                                                                                                                                                 |                                                                                                                                                                                      |                                                                                                                                        |                                                                                                 |
|------------------------------------------------------------------------------------------------------------------------------------------------------------------------------------------------------------------------------------------------------------------------------------------------------------------------------------------------------------------------------------------------------------------------------------------------------------------------------------------------------------------------------------------------------------------------------------------------------------------------------------------------------------------------------------------------------------------------------------------------------------------------------------------------------------------------------------------------------------------------------------------------------------------------------------------------------------------------------------------------------------------------------------------------------------------------------------------------------------------------------------------------------------------------------------------------------------------------------------------------------------------------------------------------------------------------------------------------------------------------------------------------------------------------------------------------------------------------------------------------------------------------------------------------------------------------------------------------------------------------------------------------------------------------------------------------------------------------------------------------------------------------------------------------------------------------------------------------------------------------------------------------------------------------------------------------------------------------------------------------------------------------|------------------------------------------------------------------------------------------------------------------------------------------------------------------------------------------------------------------------------------------------------------------------------------------------------------------------------------------------------------------|-------------------------------------------------------------------------------------------------------------------------------------------------------------------------|--------------------------------------------------------------------------------------------------------------------------------------------------------------------------------------|----------------------------------------------------------------------------------------------------------------------------------------|-------------------------------------------------------------------------------------------------|
| Thornden  Years 11+  Site Area (ha) 2.88  Suitable  Available   Greenfield/PDL Greenfield  Available   Justification  The landowner has expressed an interest to develop the site meaning it is 'available'. The site is ocated in the countryside partially adjoining the built up area boundary of Cowfold which is classified as a Medium Village in Policy 3 of the Horsham District Planning Framework 2015  Air Quality Zone adjoins the south eastern corner of the site and there are two ponds contained within the site. Unless allocated for development through the review of the HDPF or via a made Neighbourhood Plan, it is considered development would be contrary to Policies 1 to 4 and 26 of he HDPF.  The settlement hierarchy and current planned development approach set out in the HDPF impact upon suitability and achievability. The HDPF is under review and Cowfold Parish is actively progressing a neighbourhood plan, consequently additional site allocations are being considered. On this basis, recognising that the SHELAA is a high level assessment, the site is assessed as developable in 11+ years for 35 units taking into account its proximity to the built up area boundar and proportionate high level regard to the constraints. It is noted that the District Landscape Capacity Assessment found this site as having a low to moderate capacity for housing development and it is likely that a Landscape Visual Impact Assessment would be required prior any development of this site. This may have the effect of limiting the quantum of development the ann be delivered. It is also likely that mitigation measures would be required of any scheme to minimise the impact of residential development on the Air Quality Management Area.                                                                                                                                                                                                                      | SHLAA Reference SA609 S                                                                                                                                                                                                                                                                                                                                          | <b>ite Name</b> Field                                                                                                                                                   | West of Cowfol                                                                                                                                                                       | d, North of A2                                                                                                                         | 72                                                                                              |
| Site Area (ha) 2.88 Suitable   Greenfield/PDL Greenfield   Available   Achievable    Justification  The landowner has expressed an interest to develop the site meaning it is 'available'. The site is ocated in the countryside partially adjoining the built up area boundary of Cowfold which is classified as a Medium Village in Policy 3 of the Horsham District Planning Framework 2015 HDPF), having a moderate level of services and facilities and community networks. The Cowfold Air Quality Zone adjoins the south eastern corner of the site and there are two ponds contained within the site. Unless allocated for development through the review of the HDPF or via a made Neighbourhood Plan, it is considered development would be contrary to Policies 1 to 4 and 26 of he HDPF.  The settlement hierarchy and current planned development approach set out in the HDPF impact upon suitability and achievability. The HDPF is under review and Cowfold Parish is actively progressing a neighbourhood plan, consequently additional site allocations are being considered. On this basis, recognising that the SHELAA is a high level assessment, the site is assessed as sevelopable in 11+ years for 35 units taking into account its proximity to the built up area boundar and proportionate high level regard to the constraints. It is noted that the District Landscape Capacity Assessment found this site as having a low to moderate capacity for housing development of this site. This may have the effect of limiting the quantum of development the can be delivered. It is also likely that mitigation measures would be required of any scheme to minimise the impact of residential development on the Air Quality Management Area.                                                                                                                                                                                                                                              | Years 1-5 Deliverable   Years 6-10 Developable                                                                                                                                                                                                                                                                                                                   |                                                                                                                                                                         |                                                                                                                                                                                      | , Station Road,                                                                                                                        | West of                                                                                         |
| The landowner has expressed an interest to develop the site meaning it is 'available'. The site is ocated in the countryside partially adjoining the built up area boundary of Cowfold which is classified as a Medium Village in Policy 3 of the Horsham District Planning Framework 2015 (HDPF), having a moderate level of services and facilities and community networks. The Cowfold Air Quality Zone adjoins the south eastern corner of the site and there are two ponds contained within the site. Unless allocated for development through the review of the HDPF or via a made Neighbourhood Plan, it is considered development would be contrary to Policies 1 to 4 and 26 of the HDPF.  The settlement hierarchy and current planned development approach set out in the HDPF impact upon suitability and achievability. The HDPF is under review and Cowfold Parish is actively progressing a neighbourhood plan, consequently additional site allocations are being considered. On this basis, recognising that the SHELAA is a high level assessment, the site is assessed as levelopable in 11+ years for 35 units taking into account its proximity to the built up area boundar and proportionate high level regard to the constraints. It is noted that the District Landscape Capacity Assessment found this site as having a low to moderate capacity for housing levelopment and it is likely that a Landscape Visual Impact Assessment would be required prior any development of this site. This may have the effect of limiting the quantum of development that can be delivered. It is also likely that mitigation measures would be required of any scheme to minimise the impact of residential development on the Air Quality Management Area.                                                                                                                                                                                                                                            | Years 11+                                                                                                                                                                                                                                                                                                                                                        | Greenfield/PDL                                                                                                                                                          | Greenfield                                                                                                                                                                           | Available                                                                                                                              | <ul><li>✓</li></ul>                                                                             |
| ocated in the countryside partially adjoining the built up area boundary of Cowfold which is classified as a Medium Village in Policy 3 of the Horsham District Planning Framework 2015 HDPF), having a moderate level of services and facilities and community networks. The Cowfold Air Quality Zone adjoins the south eastern corner of the site and there are two ponds contained within the site. Unless allocated for development through the review of the HDPF or via a made Neighbourhood Plan, it is considered development would be contrary to Policies 1 to 4 and 26 of he HDPF.  The settlement hierarchy and current planned development approach set out in the HDPF impact upon suitability and achievability. The HDPF is under review and Cowfold Parish is actively progressing a neighbourhood plan, consequently additional site allocations are being considered. On this basis, recognising that the SHELAA is a high level assessment, the site is assessed as developable in 11+ years for 35 units taking into account its proximity to the built up area boundar and proportionate high level regard to the constraints. It is noted that the District Landscape Capacity Assessment found this site as having a low to moderate capacity for housing development and it is likely that a Landscape Visual Impact Assessment would be required prior any development of this site. This may have the effect of limiting the quantum of development that can be delivered. It is also likely that mitigation measures would be required of any scheme to minimise the impact of residential development on the Air Quality Management Area.                                                                                                                                                                                                                                                                                                                                                 | Justification                                                                                                                                                                                                                                                                                                                                                    |                                                                                                                                                                         |                                                                                                                                                                                      |                                                                                                                                        |                                                                                                 |
| upon suitability and achievability. The HDPF is under review and Cowfold Parish is actively progressing a neighbourhood plan, consequently additional site allocations are being considered. On this basis, recognising that the SHELAA is a high level assessment, the site is assessed as developable in 11+ years for 35 units taking into account its proximity to the built up area boundaring and proportionate high level regard to the constraints. It is noted that the District Landscape Capacity Assessment found this site as having a low to moderate capacity for housing development and it is likely that a Landscape Visual Impact Assessment would be required prior any development of this site. This may have the effect of limiting the quantum of development that can be delivered. It is also likely that mitigation measures would be required of any scheme to minimise the impact of residential development on the Air Quality Management Area.                                                                                                                                                                                                                                                                                                                                                                                                                                                                                                                                                                                                                                                                                                                                                                                                                                                                                                                                                                                                                                          | located in the countryside partially classified as a Medium Village in P (HDPF), having a moderate level of Air Quality Zone adjoins the south within the site. Unless allocated for                                                                                                                                                                             | adjoining the built<br>rolicy 3 of the Hors<br>of services and fac<br>eastern corner of the<br>development thro                                                         | up area boundary<br>tham District Plan<br>ilities and commu<br>the site and there<br>ough the review of                                                                              | of Cowfold wh<br>ning Framewor<br>nity networks.<br>are two ponds<br>the HDPF or v                                                     | ich is<br>k 2015<br>Γhe Cowfold<br>contained<br>ia a made                                       |
| Excluded Site                                                                                                                                                                                                                                                                                                                                                                                                                                                                                                                                                                                                                                                                                                                                                                                                                                                                                                                                                                                                                                                                                                                                                                                                                                                                                                                                                                                                                                                                                                                                                                                                                                                                                                                                                                                                                                                                                                                                                                                                          | upon suitability and achievability. I<br>progressing a neighbourhood plan,<br>On this basis, recognising that the<br>developable in 11+ years for 35 un<br>and proportionate high level regard<br>Capacity Assessment found this si<br>development and it is likely that a L<br>any development of this site. This re<br>can be delivered. It is also likely tha | The HDPF is unde, consequently add SHELAA is a high its taking into accord to the constraints te as having a low andscape Visual may have the effect at mitigation meas | r review and Cow<br>ditional site alloca<br>level assessmen<br>ount its proximity<br>to the that the<br>to moderate capa<br>Impact Assessment<br>of limiting the quires would be rec | fold Parish is actions are being t, the site is asstothe built up a he District Land acity for housing ant would be required of any so | ctively<br>considered<br>sessed as<br>rea boundar<br>scape<br>g<br>quired prior<br>slopment tha |
| Excluded Site  Exclusion Reason                                                                                                                                                                                                                                                                                                                                                                                                                                                                                                                                                                                                                                                                                                                                                                                                                                                                                                                                                                                                                                                                                                                                                                                                                                                                                                                                                                                                                                                                                                                                                                                                                                                                                                                                                                                                                                                                                                                                                                                        |                                                                                                                                                                                                                                                                                                                                                                  |                                                                                                                                                                         |                                                                                                                                                                                      |                                                                                                                                        |                                                                                                 |
| Excluded Site                                                                                                                                                                                                                                                                                                                                                                                                                                                                                                                                                                                                                                                                                                                                                                                                                                                                                                                                                                                                                                                                                                                                                                                                                                                                                                                                                                                                                                                                                                                                                                                                                                                                                                                                                                                                                                                                                                                                                                                                          |                                                                                                                                                                                                                                                                                                                                                                  |                                                                                                                                                                         |                                                                                                                                                                                      |                                                                                                                                        |                                                                                                 |
|                                                                                                                                                                                                                                                                                                                                                                                                                                                                                                                                                                                                                                                                                                                                                                                                                                                                                                                                                                                                                                                                                                                                                                                                                                                                                                                                                                                                                                                                                                                                                                                                                                                                                                                                                                                                                                                                                                                                                                                                                        | Excluded Site                                                                                                                                                                                                                                                                                                                                                    | Reason                                                                                                                                                                  |                                                                                                                                                                                      |                                                                                                                                        |                                                                                                 |

### SA-609: Field West of Cowfold, North of A272, Cowfold

Reproduced by permission of Ordnance Survey map on behalf of HMSO. © Crown copyright and database rights (2018). Ordnance Survey Licence.100023865