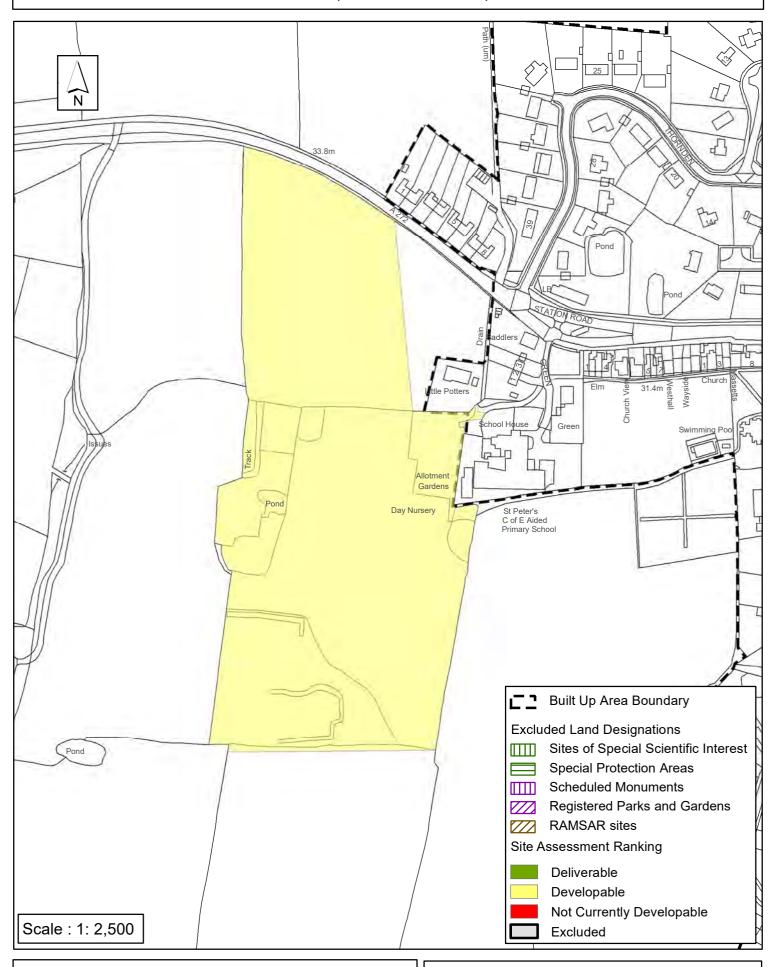

#### Horsham District Council

| Thornden Years 11+  Versite Area (ha) 2.88  Suitable Available  Greenfield/PDL Greenfield  Available  Site Total 35  Achievable  Justification  The landowner has expressed an interest to develop the site meaning it is 'available'. The site is ocated in the countryside partially adjoining the built up area boundary of Cowfold which is classified as a Medium Village in Policy 3 of the Horsham District Planning Framework 2015  HDPF), having a moderate level of services and facilities and community networks. The Cowfold Air Quality Zone adjoins the south eastern corner of the site and there are two ponds contained within the site. Unless allocated for development through the review of the HDPF or via a made Neighbourhood Plan, it is considered development would be contrary to Policies 1 to 4 and 26 of he HDPF.  The settlement hierarchy and current planned development approach set out in the HDPF impact upon suitability and achievability. The HDPF is under review and Cowfold Parish is actively progressing a neighbourhood plan, consequently additional site allocations are being considered. On this basis, recognising that the SHELAA is a high level assessment, the site is assessed as developable in 11+ years for 35 units taking into account its proximity to the built up area bounda and proportionate high level regard to the constraints. It is noted that the District Landscape Capacity Assessment found this site as having a low to moderate capacity for housing development and it is likely that a Landscape Visual Impact Assessment would be required prior any development of this site. This may have the effect of limiting the quantum of development the anneance development of this site. This may have the effect of limiting the quantum of development the anneance development of the site is a having a low to moderate capacity for housing development the impact of residential development on the Air Quality Management Area. | <b>Parish</b> C                                                                                                                                                                                                                                                                                                                                                  | Cowfold                                                                                                                                                                 |                                                                                                                                                                                      |                                                                                                                                        |                                                                                                 |
|------------------------------------------------------------------------------------------------------------------------------------------------------------------------------------------------------------------------------------------------------------------------------------------------------------------------------------------------------------------------------------------------------------------------------------------------------------------------------------------------------------------------------------------------------------------------------------------------------------------------------------------------------------------------------------------------------------------------------------------------------------------------------------------------------------------------------------------------------------------------------------------------------------------------------------------------------------------------------------------------------------------------------------------------------------------------------------------------------------------------------------------------------------------------------------------------------------------------------------------------------------------------------------------------------------------------------------------------------------------------------------------------------------------------------------------------------------------------------------------------------------------------------------------------------------------------------------------------------------------------------------------------------------------------------------------------------------------------------------------------------------------------------------------------------------------------------------------------------------------------------------------------------------------------------------------------------------------------------------------------------------------------|------------------------------------------------------------------------------------------------------------------------------------------------------------------------------------------------------------------------------------------------------------------------------------------------------------------------------------------------------------------|-------------------------------------------------------------------------------------------------------------------------------------------------------------------------|--------------------------------------------------------------------------------------------------------------------------------------------------------------------------------------|----------------------------------------------------------------------------------------------------------------------------------------|-------------------------------------------------------------------------------------------------|
| Thornden  Years 11+  Site Area (ha) 2.88  Suitable  Available   Greenfield/PDL Greenfield  Available   Justification  The landowner has expressed an interest to develop the site meaning it is 'available'. The site is ocated in the countryside partially adjoining the built up area boundary of Cowfold which is classified as a Medium Village in Policy 3 of the Horsham District Planning Framework 2015  Air Quality Zone adjoins the south eastern corner of the site and there are two ponds contained within the site. Unless allocated for development through the review of the HDPF or via a made Neighbourhood Plan, it is considered development would be contrary to Policies 1 to 4 and 26 of he HDPF.  The settlement hierarchy and current planned development approach set out in the HDPF impact upon suitability and achievability. The HDPF is under review and Cowfold Parish is actively progressing a neighbourhood plan, consequently additional site allocations are being considered. On this basis, recognising that the SHELAA is a high level assessment, the site is assessed as developable in 11+ years for 35 units taking into account its proximity to the built up area boundar and proportionate high level regard to the constraints. It is noted that the District Landscape Capacity Assessment found this site as having a low to moderate capacity for housing development and it is likely that a Landscape Visual Impact Assessment would be required prior any development of this site. This may have the effect of limiting the quantum of development the ann be delivered. It is also likely that mitigation measures would be required of any scheme to minimise the impact of residential development on the Air Quality Management Area.                                                                                                                                                                                                                      | SHLAA Reference SA609 S                                                                                                                                                                                                                                                                                                                                          | <b>ite Name</b> Field                                                                                                                                                   | West of Cowfol                                                                                                                                                                       | d, North of A2                                                                                                                         | 72                                                                                              |
| Site Area (ha) 2.88 Suitable   Greenfield/PDL Greenfield   Available   Achievable    Justification  The landowner has expressed an interest to develop the site meaning it is 'available'. The site is ocated in the countryside partially adjoining the built up area boundary of Cowfold which is classified as a Medium Village in Policy 3 of the Horsham District Planning Framework 2015 HDPF), having a moderate level of services and facilities and community networks. The Cowfold Air Quality Zone adjoins the south eastern corner of the site and there are two ponds contained within the site. Unless allocated for development through the review of the HDPF or via a made Neighbourhood Plan, it is considered development would be contrary to Policies 1 to 4 and 26 of he HDPF.  The settlement hierarchy and current planned development approach set out in the HDPF impact upon suitability and achievability. The HDPF is under review and Cowfold Parish is actively progressing a neighbourhood plan, consequently additional site allocations are being considered. On this basis, recognising that the SHELAA is a high level assessment, the site is assessed as sevelopable in 11+ years for 35 units taking into account its proximity to the built up area boundar and proportionate high level regard to the constraints. It is noted that the District Landscape Capacity Assessment found this site as having a low to moderate capacity for housing development of this site. This may have the effect of limiting the quantum of development the can be delivered. It is also likely that mitigation measures would be required of any scheme to minimise the impact of residential development on the Air Quality Management Area.                                                                                                                                                                                                                                              | Years 1-5 Deliverable   Years 6-10 Developable                                                                                                                                                                                                                                                                                                                   |                                                                                                                                                                         |                                                                                                                                                                                      | , Station Road,                                                                                                                        | West of                                                                                         |
| The landowner has expressed an interest to develop the site meaning it is 'available'. The site is ocated in the countryside partially adjoining the built up area boundary of Cowfold which is classified as a Medium Village in Policy 3 of the Horsham District Planning Framework 2015 (HDPF), having a moderate level of services and facilities and community networks. The Cowfold Air Quality Zone adjoins the south eastern corner of the site and there are two ponds contained within the site. Unless allocated for development through the review of the HDPF or via a made Neighbourhood Plan, it is considered development would be contrary to Policies 1 to 4 and 26 of the HDPF.  The settlement hierarchy and current planned development approach set out in the HDPF impact upon suitability and achievability. The HDPF is under review and Cowfold Parish is actively progressing a neighbourhood plan, consequently additional site allocations are being considered. On this basis, recognising that the SHELAA is a high level assessment, the site is assessed as levelopable in 11+ years for 35 units taking into account its proximity to the built up area boundar and proportionate high level regard to the constraints. It is noted that the District Landscape Capacity Assessment found this site as having a low to moderate capacity for housing levelopment and it is likely that a Landscape Visual Impact Assessment would be required prior any development of this site. This may have the effect of limiting the quantum of development that can be delivered. It is also likely that mitigation measures would be required of any scheme to minimise the impact of residential development on the Air Quality Management Area.                                                                                                                                                                                                                                            | Years 11+                                                                                                                                                                                                                                                                                                                                                        | Greenfield/PDL                                                                                                                                                          | Greenfield                                                                                                                                                                           | Available                                                                                                                              | <ul><li>✓</li></ul>                                                                             |
| ocated in the countryside partially adjoining the built up area boundary of Cowfold which is classified as a Medium Village in Policy 3 of the Horsham District Planning Framework 2015 HDPF), having a moderate level of services and facilities and community networks. The Cowfold Air Quality Zone adjoins the south eastern corner of the site and there are two ponds contained within the site. Unless allocated for development through the review of the HDPF or via a made Neighbourhood Plan, it is considered development would be contrary to Policies 1 to 4 and 26 of he HDPF.  The settlement hierarchy and current planned development approach set out in the HDPF impact upon suitability and achievability. The HDPF is under review and Cowfold Parish is actively progressing a neighbourhood plan, consequently additional site allocations are being considered. On this basis, recognising that the SHELAA is a high level assessment, the site is assessed as developable in 11+ years for 35 units taking into account its proximity to the built up area boundar and proportionate high level regard to the constraints. It is noted that the District Landscape Capacity Assessment found this site as having a low to moderate capacity for housing development and it is likely that a Landscape Visual Impact Assessment would be required prior any development of this site. This may have the effect of limiting the quantum of development that can be delivered. It is also likely that mitigation measures would be required of any scheme to minimise the impact of residential development on the Air Quality Management Area.                                                                                                                                                                                                                                                                                                                                                 | Justification                                                                                                                                                                                                                                                                                                                                                    |                                                                                                                                                                         |                                                                                                                                                                                      |                                                                                                                                        |                                                                                                 |
| upon suitability and achievability. The HDPF is under review and Cowfold Parish is actively progressing a neighbourhood plan, consequently additional site allocations are being considered. On this basis, recognising that the SHELAA is a high level assessment, the site is assessed as developable in 11+ years for 35 units taking into account its proximity to the built up area boundaring and proportionate high level regard to the constraints. It is noted that the District Landscape Capacity Assessment found this site as having a low to moderate capacity for housing development and it is likely that a Landscape Visual Impact Assessment would be required prior any development of this site. This may have the effect of limiting the quantum of development that can be delivered. It is also likely that mitigation measures would be required of any scheme to minimise the impact of residential development on the Air Quality Management Area.                                                                                                                                                                                                                                                                                                                                                                                                                                                                                                                                                                                                                                                                                                                                                                                                                                                                                                                                                                                                                                          | located in the countryside partially classified as a Medium Village in P (HDPF), having a moderate level of Air Quality Zone adjoins the south within the site. Unless allocated for                                                                                                                                                                             | adjoining the built<br>rolicy 3 of the Hors<br>of services and fac<br>eastern corner of the<br>development thro                                                         | up area boundary<br>tham District Plan<br>ilities and commu<br>the site and there<br>ough the review of                                                                              | of Cowfold wh<br>ning Framewor<br>nity networks.<br>are two ponds<br>the HDPF or v                                                     | ich is<br>k 2015<br>Γhe Cowfold<br>contained<br>ia a made                                       |
| Excluded Site                                                                                                                                                                                                                                                                                                                                                                                                                                                                                                                                                                                                                                                                                                                                                                                                                                                                                                                                                                                                                                                                                                                                                                                                                                                                                                                                                                                                                                                                                                                                                                                                                                                                                                                                                                                                                                                                                                                                                                                                          | upon suitability and achievability. I<br>progressing a neighbourhood plan,<br>On this basis, recognising that the<br>developable in 11+ years for 35 un<br>and proportionate high level regard<br>Capacity Assessment found this si<br>development and it is likely that a L<br>any development of this site. This re<br>can be delivered. It is also likely tha | The HDPF is unde, consequently add SHELAA is a high its taking into accord to the constraints te as having a low andscape Visual may have the effect at mitigation meas | r review and Cow<br>ditional site alloca<br>level assessmen<br>ount its proximity<br>to the that the<br>to moderate capa<br>Impact Assessment<br>of limiting the quires would be rec | fold Parish is actions are being t, the site is asstothe built up a he District Land acity for housing ant would be required of any so | ctively<br>considered<br>sessed as<br>rea boundar<br>scape<br>g<br>quired prior<br>slopment tha |
| Excluded Site  Exclusion Reason                                                                                                                                                                                                                                                                                                                                                                                                                                                                                                                                                                                                                                                                                                                                                                                                                                                                                                                                                                                                                                                                                                                                                                                                                                                                                                                                                                                                                                                                                                                                                                                                                                                                                                                                                                                                                                                                                                                                                                                        |                                                                                                                                                                                                                                                                                                                                                                  |                                                                                                                                                                         |                                                                                                                                                                                      |                                                                                                                                        |                                                                                                 |
| Excluded Site                                                                                                                                                                                                                                                                                                                                                                                                                                                                                                                                                                                                                                                                                                                                                                                                                                                                                                                                                                                                                                                                                                                                                                                                                                                                                                                                                                                                                                                                                                                                                                                                                                                                                                                                                                                                                                                                                                                                                                                                          |                                                                                                                                                                                                                                                                                                                                                                  |                                                                                                                                                                         |                                                                                                                                                                                      |                                                                                                                                        |                                                                                                 |
|                                                                                                                                                                                                                                                                                                                                                                                                                                                                                                                                                                                                                                                                                                                                                                                                                                                                                                                                                                                                                                                                                                                                                                                                                                                                                                                                                                                                                                                                                                                                                                                                                                                                                                                                                                                                                                                                                                                                                                                                                        | Excluded Site                                                                                                                                                                                                                                                                                                                                                    | Reason                                                                                                                                                                  |                                                                                                                                                                                      |                                                                                                                                        |                                                                                                 |