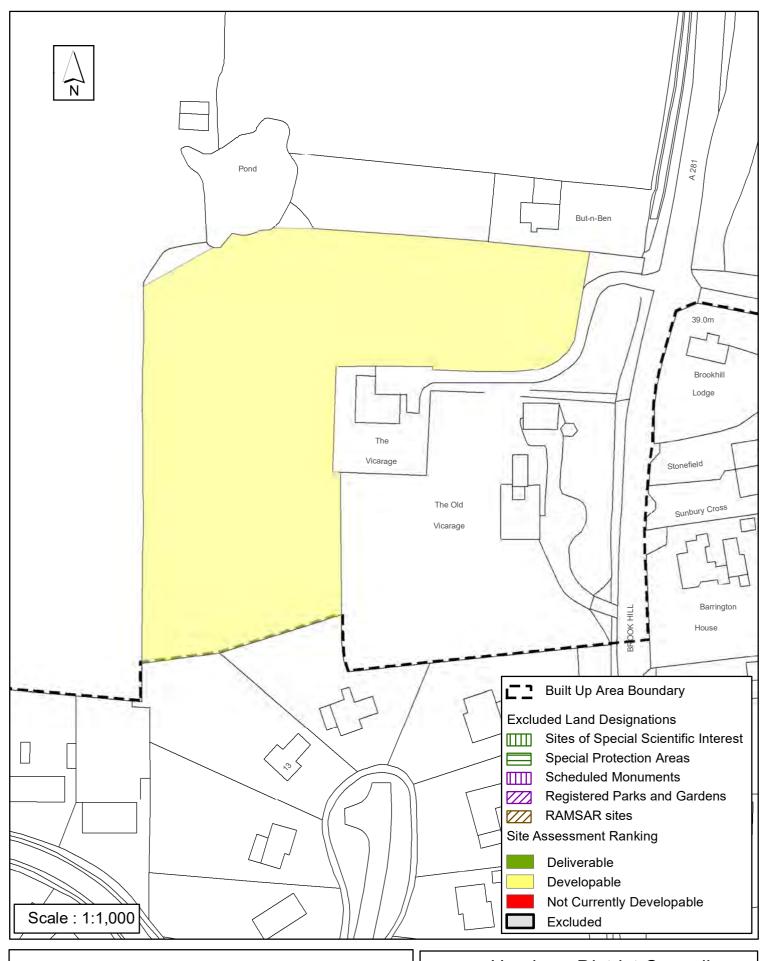

#### Horsham District Council

| Parish                                                                                                                                                                                                                                                                                                                                                                                                                                                                                                                                                                                                                                                                                                                                                                                                                                                                                                                                                                                                                                                                                                                                                                                                                                                                                                                                                                                                                                                                                                                                                                                                                                                                                                                                                                                                                                                                                                                                                                                                                                                                                                                        | Cowfold                                                                |                                                             |                                                          |                                            |
|-------------------------------------------------------------------------------------------------------------------------------------------------------------------------------------------------------------------------------------------------------------------------------------------------------------------------------------------------------------------------------------------------------------------------------------------------------------------------------------------------------------------------------------------------------------------------------------------------------------------------------------------------------------------------------------------------------------------------------------------------------------------------------------------------------------------------------------------------------------------------------------------------------------------------------------------------------------------------------------------------------------------------------------------------------------------------------------------------------------------------------------------------------------------------------------------------------------------------------------------------------------------------------------------------------------------------------------------------------------------------------------------------------------------------------------------------------------------------------------------------------------------------------------------------------------------------------------------------------------------------------------------------------------------------------------------------------------------------------------------------------------------------------------------------------------------------------------------------------------------------------------------------------------------------------------------------------------------------------------------------------------------------------------------------------------------------------------------------------------------------------|------------------------------------------------------------------------|-------------------------------------------------------------|----------------------------------------------------------|--------------------------------------------|
| SHLAA Reference SA083                                                                                                                                                                                                                                                                                                                                                                                                                                                                                                                                                                                                                                                                                                                                                                                                                                                                                                                                                                                                                                                                                                                                                                                                                                                                                                                                                                                                                                                                                                                                                                                                                                                                                                                                                                                                                                                                                                                                                                                                                                                                                                         | Site Name Cowfo                                                        | old Glebe                                                   |                                                          |                                            |
| Years 1-5 Deliverable  Years 6-10 Developable  ✓                                                                                                                                                                                                                                                                                                                                                                                                                                                                                                                                                                                                                                                                                                                                                                                                                                                                                                                                                                                                                                                                                                                                                                                                                                                                                                                                                                                                                                                                                                                                                                                                                                                                                                                                                                                                                                                                                                                                                                                                                                                                              | Site Address Br                                                        | ook Hill, Cowfold                                           |                                                          |                                            |
| Years 11+  Not Currently Developable                                                                                                                                                                                                                                                                                                                                                                                                                                                                                                                                                                                                                                                                                                                                                                                                                                                                                                                                                                                                                                                                                                                                                                                                                                                                                                                                                                                                                                                                                                                                                                                                                                                                                                                                                                                                                                                                                                                                                                                                                                                                                          | Site Area (ha)<br>Greenfield/PDL<br>Site Total                         | 0.79<br>Greenfield<br>6                                     | Suitable<br>Available<br>Achievable                      | <b>v</b>                                   |
| Justification                                                                                                                                                                                                                                                                                                                                                                                                                                                                                                                                                                                                                                                                                                                                                                                                                                                                                                                                                                                                                                                                                                                                                                                                                                                                                                                                                                                                                                                                                                                                                                                                                                                                                                                                                                                                                                                                                                                                                                                                                                                                                                                 |                                                                        |                                                             |                                                          |                                            |
| The landowner has expressed an in the countryside north of and ad as a Medium Village in Policy 3 or moderate level of services and fa or a Neighbourhood Plan it is confithe HDPF.                                                                                                                                                                                                                                                                                                                                                                                                                                                                                                                                                                                                                                                                                                                                                                                                                                                                                                                                                                                                                                                                                                                                                                                                                                                                                                                                                                                                                                                                                                                                                                                                                                                                                                                                                                                                                                                                                                                                           | ljoining the Built Up<br>f the Horsham Distr<br>cilities. Unless alloc | Area Boundary of<br>ict Planning Fram<br>cated for developr | of Cowfold, which<br>nework(HDPF), h<br>nent in a review | h is classified<br>naving a<br>of the HDPF |
| The HDPF is under review and the process. In addition, Cowfold is periodic additional land for development. I likely that mitigation measures were residential development on the Air seriodic additional land for development. I likely that mitigation measures were residential development on the Air seriodic additional land for development. I likely that mitigation measures were residential development on the Air seriodic additional land for development. I likely that mitigation measures were residential development on the Air seriodic additional land for development. I likely that mitigation measures were residential development on the Air seriodic additional land for development of the | rogressing a Neighl<br>n this context the si<br>ould be required of a  | bourhood Plan an<br>ite is assessed as<br>any scheme to mi  | d may need to developable 6-                             | onsider<br>10 years. It is                 |
| Excluded Site  Exclusio                                                                                                                                                                                                                                                                                                                                                                                                                                                                                                                                                                                                                                                                                                                                                                                                                                                                                                                                                                                                                                                                                                                                                                                                                                                                                                                                                                                                                                                                                                                                                                                                                                                                                                                                                                                                                                                                                                                                                                                                                                                                                                       | n Reason                                                               |                                                             |                                                          |                                            |
| Lapsed PP Date                                                                                                                                                                                                                                                                                                                                                                                                                                                                                                                                                                                                                                                                                                                                                                                                                                                                                                                                                                                                                                                                                                                                                                                                                                                                                                                                                                                                                                                                                                                                                                                                                                                                                                                                                                                                                                                                                                                                                                                                                                                                                                                |                                                                        |                                                             |                                                          |                                            |

### SA - 083: Cowfold Glebe, Brook Hill, Cowfold

Reproduced by permission of Ordnance Survey map on behalf of HMSO. © Crown copyright and database rights (2018). Ordnance Survey Licence.100023865

Date: Revision: