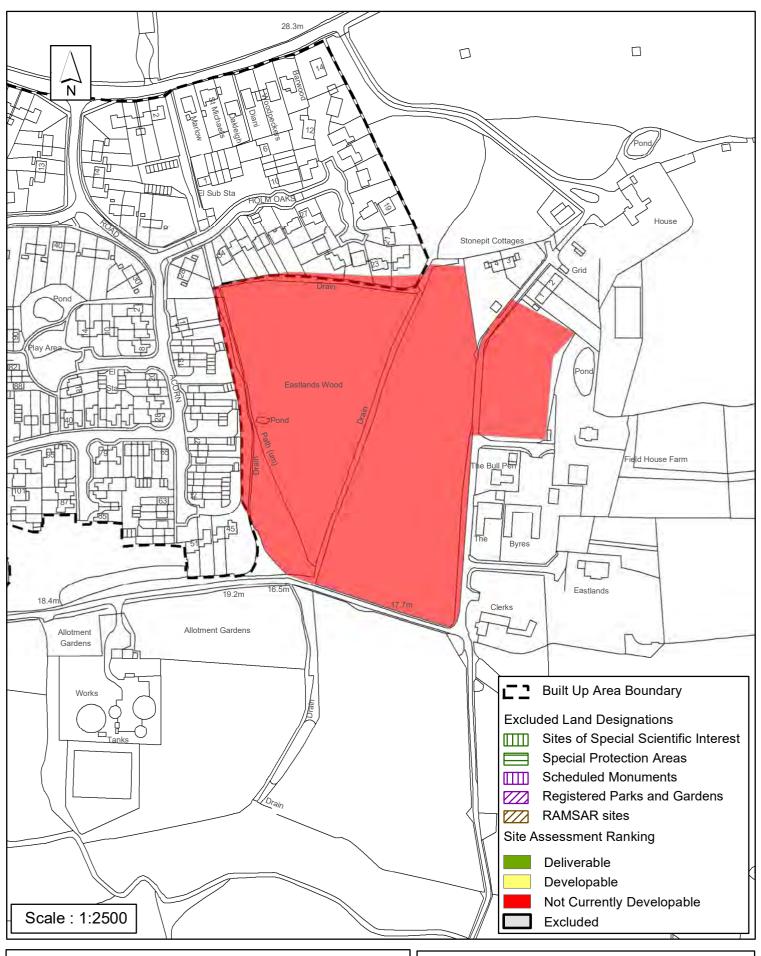

|                                                                                                                       |

□ Date

Lapsed PP

### SA-052: Eastlands Farm, Cowfold



Reproduced by permission of Ordnance Survey map on behalf of HMSO. © Crown copyright and database rights (2018). Ordnance Survey Licence.100023865

Date: Revision:

#### Horsham District Council

| SHLAA Reference SA076 Site Name Land at Brook Hill  Years 1-5 Deliverable