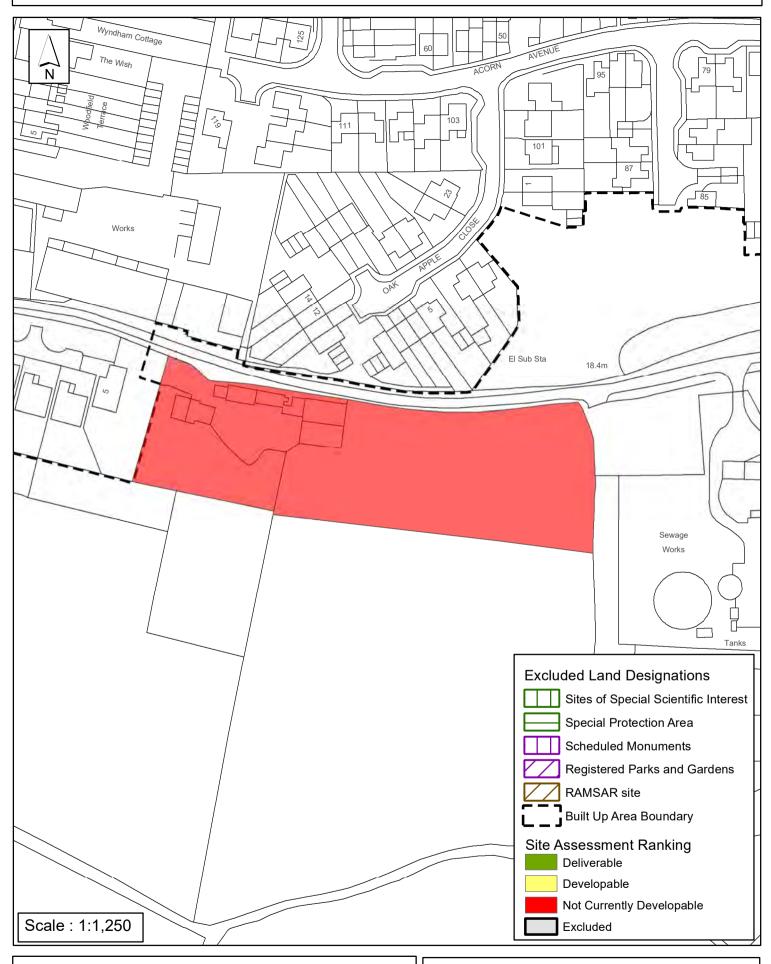

### **Horsham District Council**

| ears 1-5 Deliverable ears 6-10 Developable ears 11+ ot Currently Developable  ustification planning application DC/17/2352 vailability. The site lies within the | Site Address Ho<br>Site Area (ha)<br>Greenfield/PDL<br>Site Total | enfield Road, Cov                                         | vfold Suitable Available Achievable    | <b>✓</b> ✓               |
|------------------------------------------------------------------------------------------------------------------------------------------------------------------|-------------------------------------------------------------------|-----------------------------------------------------------|----------------------------------------|--------------------------|
| ears 6-10 Developable ears 11+  ot Currently Developable  ustification planning application DC/17/2352                                                           | Site Area (ha)<br>Greenfield/PDL<br>Site Total                    | 0.44<br>Both                                              | Suitable<br>Available                  | <b>✓</b>                 |
| ears 11+                                                                                                                                                         | Greenfield/PDL<br>Site Total                                      | Both                                                      | Available                              | <b>✓</b>                 |
| ustification planning application DC/17/2352                                                                                                                     | Site Total                                                        |                                                           |                                        | <b>✓</b>                 |
| planning application DC/17/2352                                                                                                                                  |                                                                   | 5                                                         | Achievable                             | <b>✓</b>                 |
| planning application DC/17/2352                                                                                                                                  | for 8 units has be                                                |                                                           |                                        |                          |
|                                                                                                                                                                  | for 8 units has be                                                |                                                           |                                        |                          |
| ledium Village in the Horsham Dis<br>evel of services and facilities. Acc<br>vo Grade II Listed buildings adjoir                                                 | built up area boun<br>strict Planning Fra<br>æss is via an exist  | dary of Cowfold v<br>mework 2015 (HI<br>ing driveway from | vhich is classifie<br>DPF), having a n | d as a<br>noderate       |
| he HDPF is under review and the rocess. In addition, Cowfold is prodditional land for development. In kely that mitigation measures would did not the Air        | ogressing a Neighl<br>this context the si<br>ald be required of a | oourhood Plan an<br>te is assessed as<br>any scheme to mi | d may need to o<br>developable 6-      | consider<br>10 years. It |
|                                                                                                                                                                  |                                                                   |                                                           |                                        |                          |
|                                                                                                                                                                  |                                                                   |                                                           |                                        |                          |
|                                                                                                                                                                  |                                                                   |                                                           |                                        |                          |
|                                                                                                                                                                  |                                                                   |                                                           |                                        |                          |
|                                                                                                                                                                  |                                                                   |                                                           |                                        |                          |
|                                                                                                                                                                  |                                                                   |                                                           |                                        |                          |
|                                                                                                                                                                  |                                                                   |                                                           |                                        |                          |
|                                                                                                                                                                  |                                                                   |                                                           |                                        |                          |
|                                                                                                                                                                  |                                                                   |                                                           |                                        |                          |
|                                                                                                                                                                  |                                                                   |                                                           |                                        |                          |
| Excluded Site  Exclusion                                                                                                                                         | Reason                                                            |                                                           |                                        |                          |

#### SA - 682: Land at Cedar Leas, Cowfold

Reproduced by permission of Ordnance Survey map on behalf of HMSO. © Crown copyright and database rights (2018). Ordnance Survey Licence.100023865

Date: Revision: