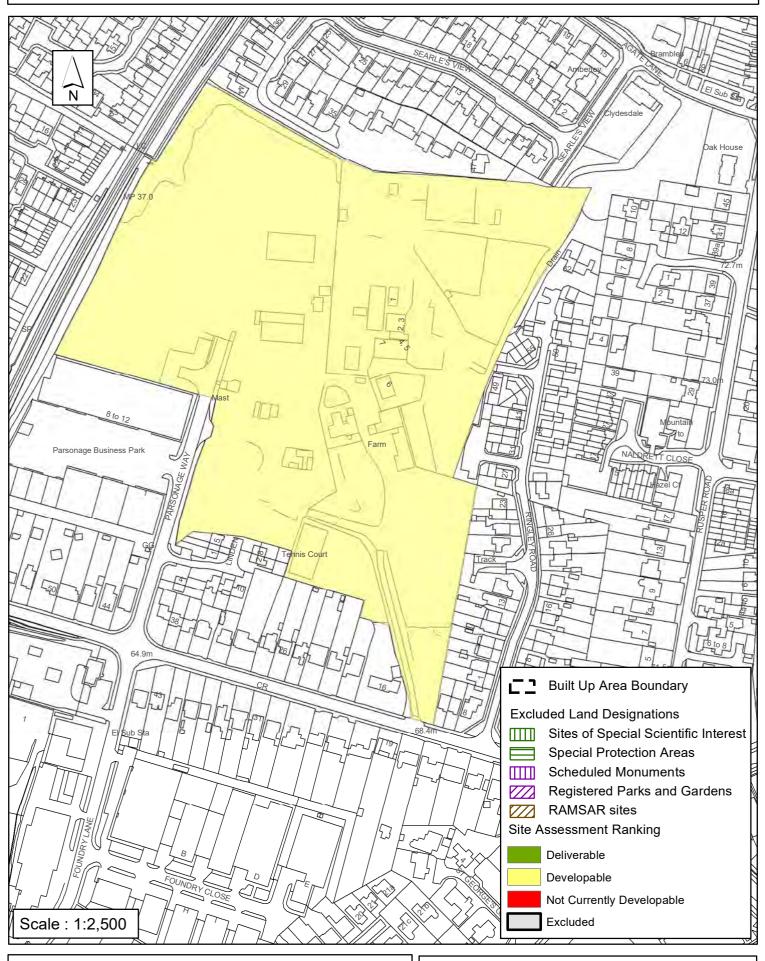

### SA - 638 : Land at the Holbrook Club, Jackdaw Lane, North Horsham

Reproduced by permission of Ordnance Survey map on behalf of HMSO. © Crown copyright and database rights (2018). Ordnance Survey Licence.100023865