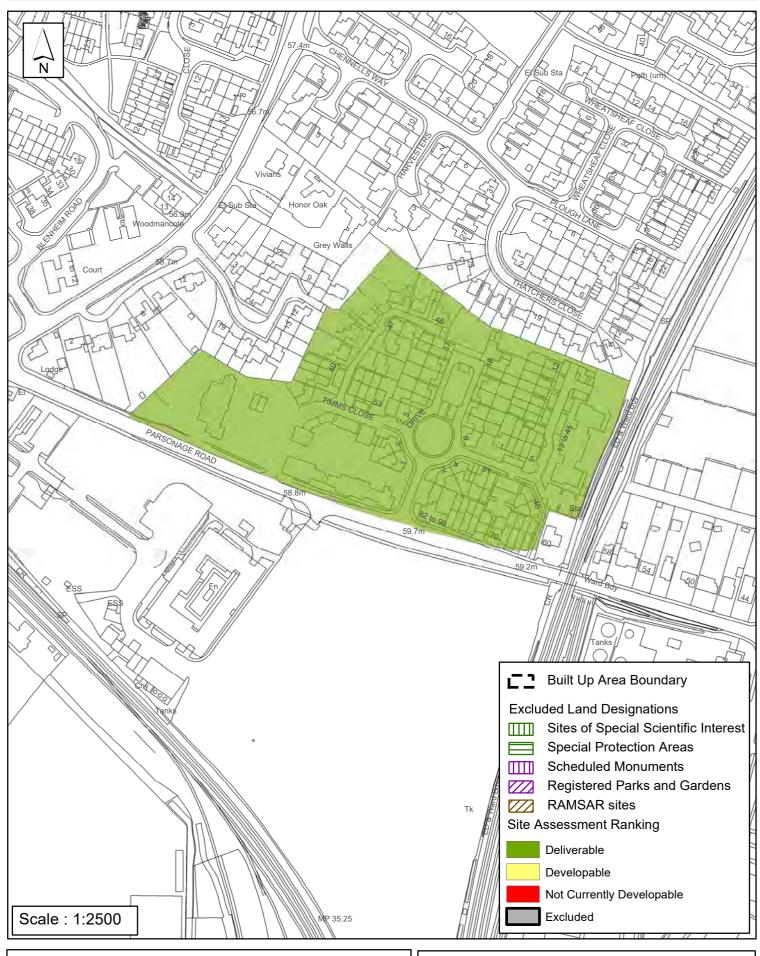

#### Horsham District Council

| Parish                                          | N              | orth Horshar   | m                                   |                |           |
|-------------------------------------------------|----------------|----------------|-------------------------------------|----------------|-----------|
| SHLAA Reference S                               | A688 <b>Si</b> | te Name Nova   | rtis Pharmaceut                     | icals Site (No | rth)      |
| Years 1-5 Deliverable<br>Years 6-10 Developable | _              |                | ovartis Pharmace<br>oad/Parsonage R |                | ıblehurst |
| Years 11+                                       |                | Site Area (ha) | 3.3                                 | Suitable       | •         |
| Not Currently Developa                          | ble 🗌          | Greenfield/PDL |                                     | Available      | <b>✓</b>  |
|                                                 |                | Site Total     | 28                                  | Achievable     | <b>✓</b>  |
| Justification                                   |                |                |                                     |                |           |
| suitable, achievable and d                      | deliverable    | 1-5 years.     |                                     |                |           |
|                                                 |                |                |                                     |                |           |
|                                                 |                |                |                                     |                |           |
|                                                 |                |                |                                     |                |           |
|                                                 |                |                |                                     |                |           |
|                                                 |                |                |                                     |                |           |
|                                                 |                |                |                                     |                |           |
|                                                 |                |                |                                     |                |           |
|                                                 |                | _              |                                     |                |           |
| Excluded Site                                   | xclusion l     | Reason         |                                     |                |           |
| Lapsed PP Da                                    | te             |                |                                     |                |           |

### SA - 688: Novartis Pharmaceuticals Site (North), North Horsham

Reproduced by permission of Ordnance Survey map on behalf of HMSO. © Crown copyright and database rights (2018). Ordnance Survey Licence.100023865