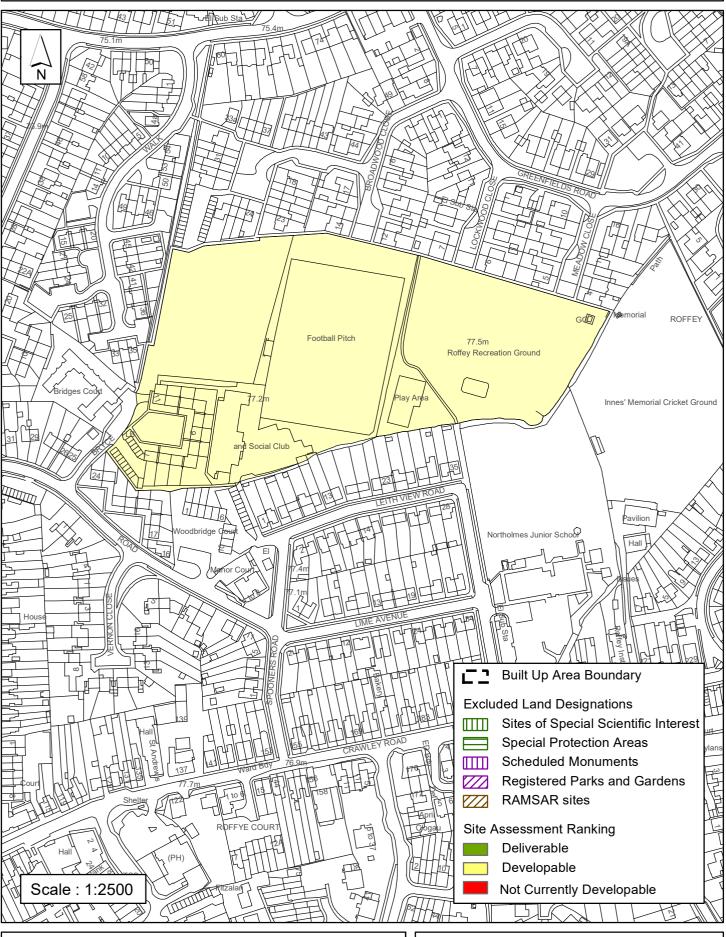

#### Horsham District Council

| Vears 6-10 Developable  Vears 11+  Site Area (ha) 1  Suitable  Greenfield/PDL PDL  Available  Site Total 70  Achievable  Vears 11+  Achievable  Vears 11+  Site Total 70  Achievable  Vears 11+  Site Total 70  Achievable  Vears 11+  Site Total 70  Achievable  Vears 11+  Site Specific Allocations of Land (2007)  SSAL) Policy AL1 and also Policy AL4 which requires residential, recreation and leisure uses. Development is subject to the provision of significantly enhanced leisure facilities which means the ite is unlikely to come forward in the short term. The site is therefore assessed as developable 15-10 years.                                                                                                                                                                                                                                                                                                                                                                                                                                                                                                                                                                                                                                                                                                                                                                                                                                                                                                                                                                                                                                                                                                                                                                                                                                                                                                                                                                                                                                                                                       | Parish                                                                                                  | North Horshar                                                       | m                                                               |                                                         |                                    |
|-------------------------------------------------------------------------------------------------------------------------------------------------------------------------------------------------------------------------------------------------------------------------------------------------------------------------------------------------------------------------------------------------------------------------------------------------------------------------------------------------------------------------------------------------------------------------------------------------------------------------------------------------------------------------------------------------------------------------------------------------------------------------------------------------------------------------------------------------------------------------------------------------------------------------------------------------------------------------------------------------------------------------------------------------------------------------------------------------------------------------------------------------------------------------------------------------------------------------------------------------------------------------------------------------------------------------------------------------------------------------------------------------------------------------------------------------------------------------------------------------------------------------------------------------------------------------------------------------------------------------------------------------------------------------------------------------------------------------------------------------------------------------------------------------------------------------------------------------------------------------------------------------------------------------------------------------------------------------------------------------------------------------------------------------------------------------------------------------------------------------------|---------------------------------------------------------------------------------------------------------|---------------------------------------------------------------------|-----------------------------------------------------------------|---------------------------------------------------------|------------------------------------|
| Years 6-10 Developable  Years 11+  Not Currently Developable  Greenfield/PDL PDL  Site Total 70 Achievable  Very Site Total 70 Achievable  Very Site Site Site Site Site Site Specific Allocations of Land (2007)  SSAL) Policy AL1 and also Policy AL4 which requires residential, recreation and leisure uses. Development is subject to the provision of significantly enhanced leisure facilities which means the ite is unlikely to come forward in the short term. The site is therefore assessed as developable is-10 years.                                                                                                                                                                                                                                                                                                                                                                                                                                                                                                                                                                                                                                                                                                                                                                                                                                                                                                                                                                                                                                                                                                                                                                                                                                                                                                                                                                                                                                                                                                                                                                                           | SHLAA Reference SA145 \$                                                                                | Site Name Roffe                                                     | y Sports and Sc                                                 | ocial Club                                              | •                                  |
| Not Currently Developable Greenfield/PDL PDL Available Greenfield/PDL PDL Achievable Greenfield/PDL Achievable Greenfield/PDL PDL Achievable Greenfield/PDL PDL Achievable Greenfield/PDL PDL Achievable Greenfield/PDL PDL Achievable Greenfield/PDL Achievable Greenfield/PDL Achievable Greenfield/PDL Achievable Greenfield/PDL Achievable Greenfield/PDL PDL Achievable Greenfield/PDL PDL Achievable Greenfield/PDL | _                                                                                                       | Site Address Sp                                                     | ooners Road, Ho                                                 | orsham                                                  |                                    |
| The site is within the built up area of Horsham Town. It is partly controlled by Horsham District Council. This site is allocated for 70 dwellings in the Site Specific Allocations of Land (2007) SSAL) Policy AL1 and also Policy AL4 which requires residential, recreation and leisure uses. Development is subject to the provision of significantly enhanced leisure facilities which means to ite is unlikely to come forward in the short term. The site is therefore assessed as developable 3-10 years.                                                                                                                                                                                                                                                                                                                                                                                                                                                                                                                                                                                                                                                                                                                                                                                                                                                                                                                                                                                                                                                                                                                                                                                                                                                                                                                                                                                                                                                                                                                                                                                                             | Years 11+                                                                                               | Greenfield/PDL                                                      | PDL                                                             | Available                                               |                                    |
| Council. This site is allocated for 70 dwellings in the Site Specific Allocations of Land (2007) SSAL) Policy AL1 and also Policy AL4 which requires residential, recreation and leisure uses. Development is subject to the provision of significantly enhanced leisure facilities which means the isunilkely to come forward in the short term. The site is therefore assessed as developable 3-10 years.                                                                                                                                                                                                                                                                                                                                                                                                                                                                                                                                                                                                                                                                                                                                                                                                                                                                                                                                                                                                                                                                                                                                                                                                                                                                                                                                                                                                                                                                                                                                                                                                                                                                                                                   | Justification                                                                                           |                                                                     |                                                                 |                                                         |                                    |
| Excluded Site  Exclusion Reason                                                                                                                                                                                                                                                                                                                                                                                                                                                                                                                                                                                                                                                                                                                                                                                                                                                                                                                                                                                                                                                                                                                                                                                                                                                                                                                                                                                                                                                                                                                                                                                                                                                                                                                                                                                                                                                                                                                                                                                                                                                                                               | Council. This site is allocated for (SSAL) Policy AL1 and also Policy Development is subject to the pro | 70 dwellings in the<br>y AL4 which require<br>vision of significant | Site Specific Alloes<br>s residential, rec<br>ly enhanced leisu | cations of Land<br>reation and leisure facilities which | (2007)<br>ure uses.<br>ch means th |
|                                                                                                                                                                                                                                                                                                                                                                                                                                                                                                                                                                                                                                                                                                                                                                                                                                                                                                                                                                                                                                                                                                                                                                                                                                                                                                                                                                                                                                                                                                                                                                                                                                                                                                                                                                                                                                                                                                                                                                                                                                                                                                                               | Excluded Site  Exclusion                                                                                | n Reason                                                            |                                                                 |                                                         |                                    |

### SA - 145: Roffey Sports and Social Club, Spooners Road, Horsham

Reproduced by permission of Ordnance Survey map on behalf of HMSO. © Crown copyright and database rights (2018). Ordnance Survey Licence.100023865