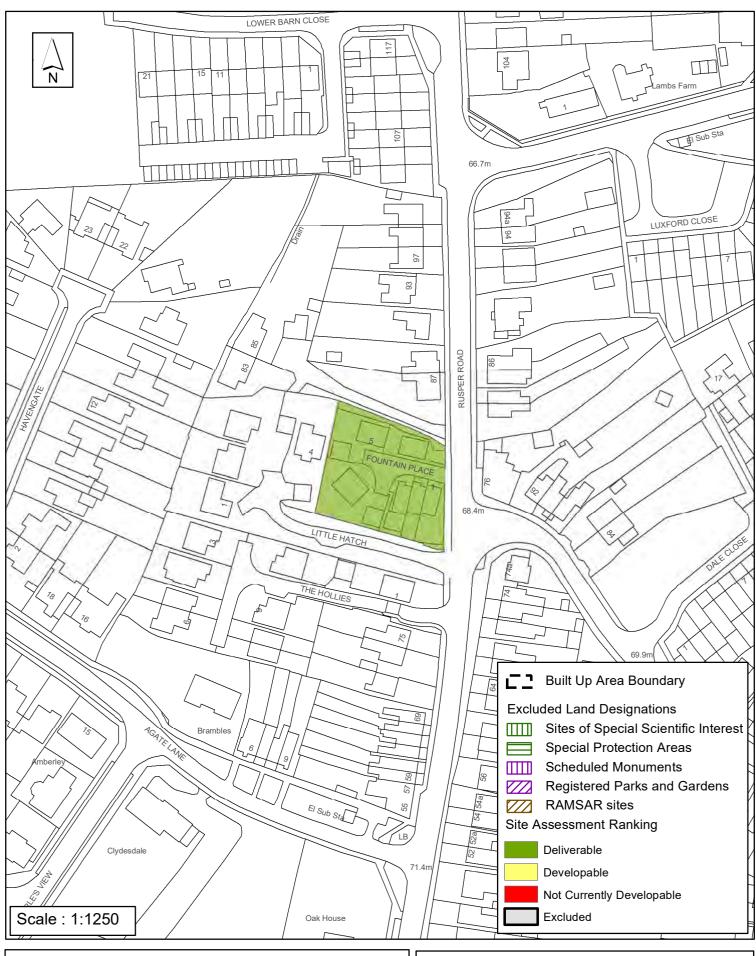

### SA - 533 : The Fountain Inn, North Horsham

Reproduced by permission of Ordnance Survey map on behalf of HMSO. © Crown copyright and database rights (2018). Ordnance Survey Licence.100023865

Date: 02/11/2015

Revision: