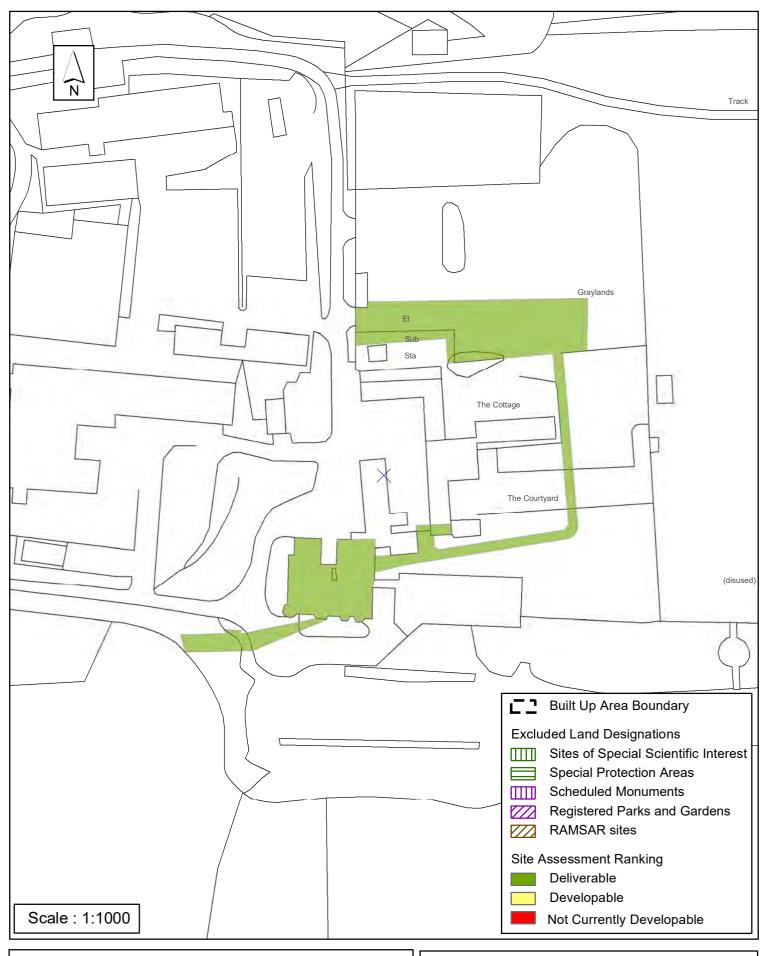

## SA582: The Pavilion Graylands Estate Langhurst Wood Road Horsham

Reproduced by permission of Ordnance Survey map on behalf of HMSO. © Crown copyright and database rights (2018). Ordnance Survey Licence.100023865

Date:

Revision: