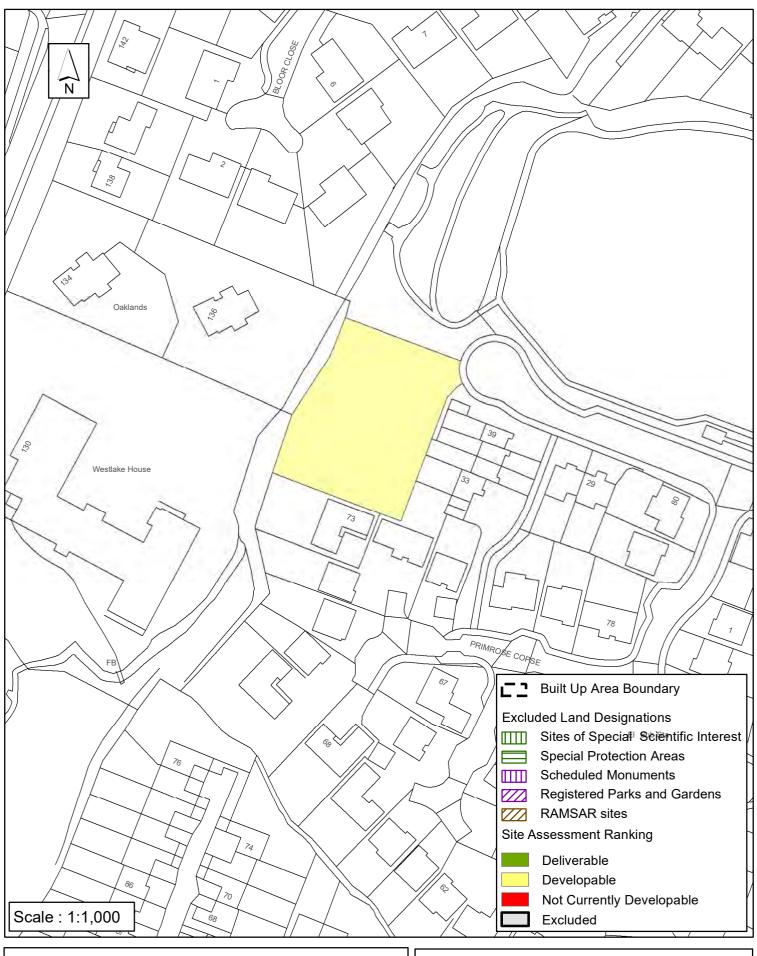

### SA - 139: 9-13 Crawley Road, North Horsham

Reproduced by permission of Ordnance Survey map on behalf of HMSO. © Crown copyright and database rights (2018). Ordnance Survey Licence.100023865

Date: 07/01/2013 Revision: 02/11/2015