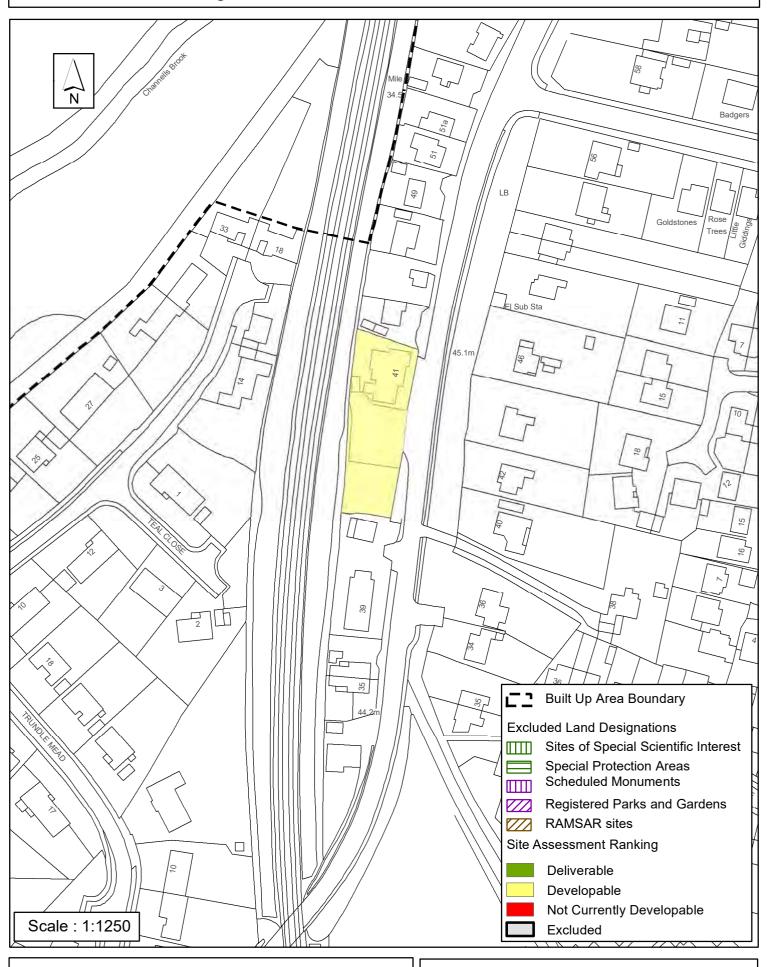

### SA - 285: Old Pumping Station, Rusper Road, Horsham

Reproduced by permission of Ordnance Survey map on behalf of HMSO. © Crown copyright and database rights (2018). Ordnance Survey Licence.100023865