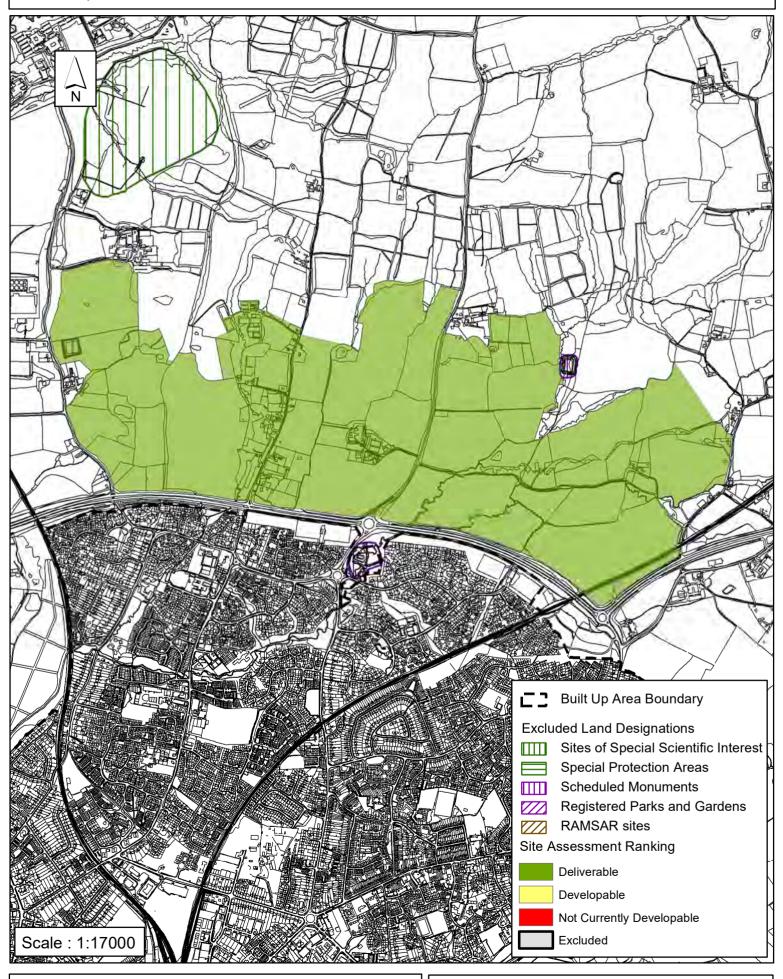

| Excluded Site | Exclusion Reason |  |
|---------------|------------------|--|
| Lapsed PP     | Date             |  |

SA - 296: Land North of Horsham, Strategic Site, Holbrook Park and Chennells Brook, North Horsham

Reproduced by permission of Ordnance Survey map on behalf of HMSO. © Crown copyright and database rights (2018). Ordnance Survey Licence.100023865

Date: Revision: