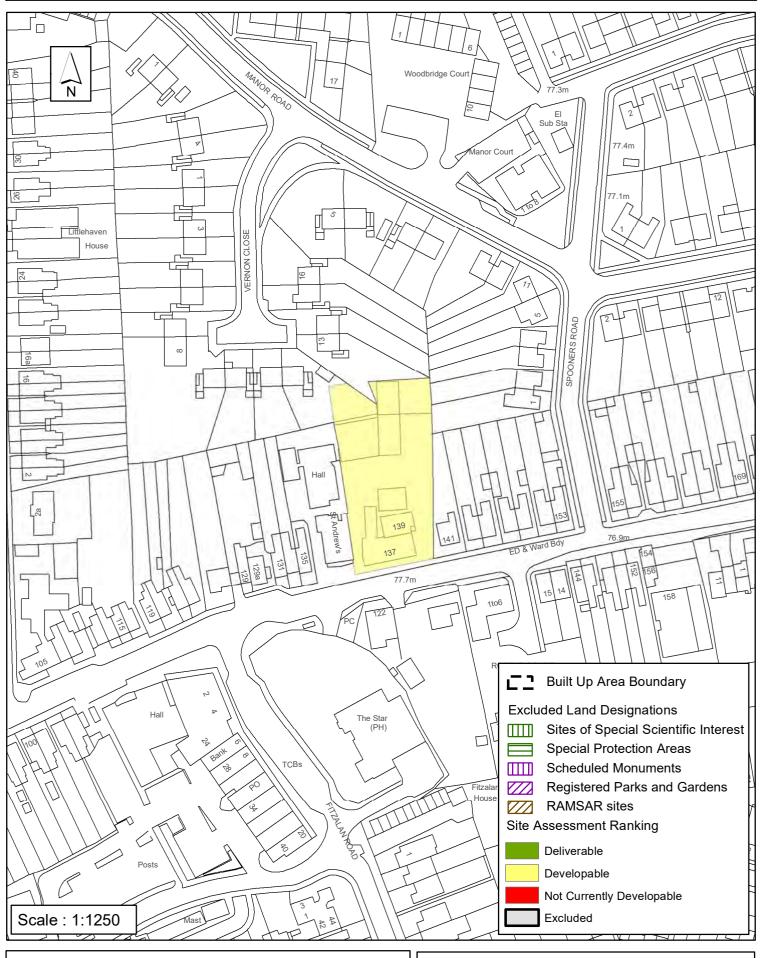

### SA - 688: Novartis Pharmaceuticals Site (North), North Horsham

Reproduced by permission of Ordnance Survey map on behalf of HMSO. © Crown copyright and database rights (2018). Ordnance Survey Licence.100023865