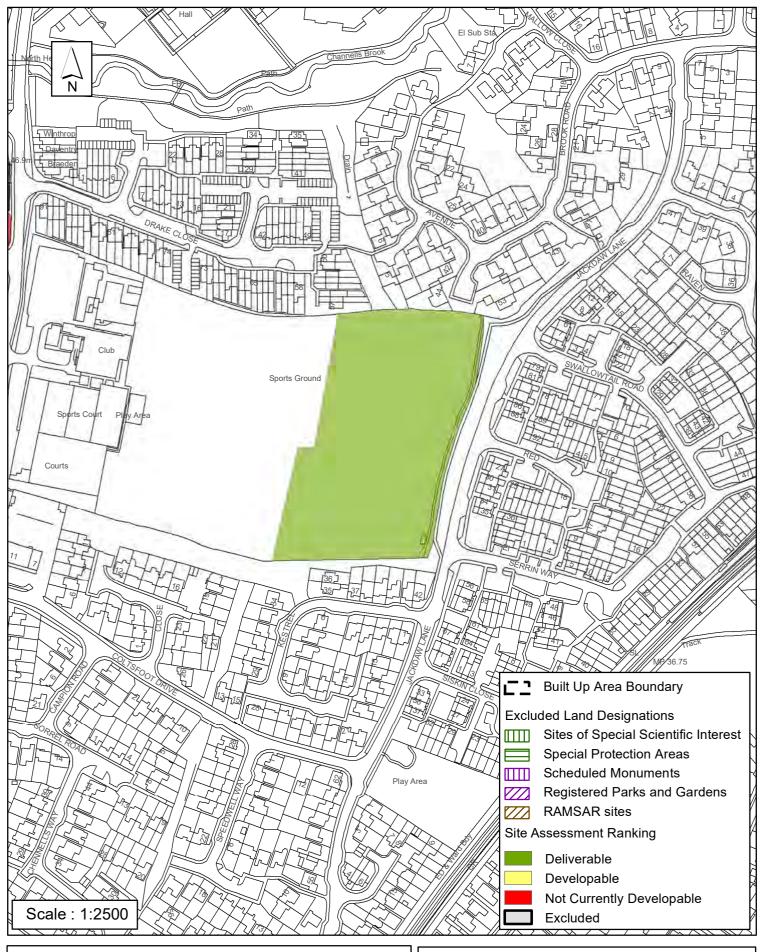

#### **Horsham District Council**

| Parish N                                                                                                                                   | North Horshai                                  | m                                     |                                     |              |
|--------------------------------------------------------------------------------------------------------------------------------------------|------------------------------------------------|---------------------------------------|-------------------------------------|--------------|
| SHLAA Reference SA638 S                                                                                                                    | ite Name Land                                  | at The Holbroo                        | k Club, Jackda                      | aw Lane      |
| Years 1-5 Deliverable ✓ Years 6-10 Developable □                                                                                           | Site Address La                                | and at The Holbro<br>orsham (part of) | ok Club, Jackda                     | aw Lane,     |
| Years 11+   Not Currently Developable                                                                                                      | Site Area (ha)<br>Greenfield/PDL<br>Site Total | 1.61<br>Greenfield<br>58              | Suitable<br>Available<br>Achievable | <b>✓ ✓ ✓</b> |
| Justification                                                                                                                              |                                                |                                       |                                     |              |
| The site has planning permission of<br>currently in use as recreational op<br>assessed to be 'deliverable' but it<br>of the 5 year period. | en space (playing                              | fields) for the Hol                   | brook Club. The                     | site is      |
|                                                                                                                                            |                                                |                                       |                                     |              |
|                                                                                                                                            |                                                |                                       |                                     |              |
|                                                                                                                                            |                                                |                                       |                                     |              |
|                                                                                                                                            |                                                |                                       |                                     |              |
|                                                                                                                                            |                                                |                                       |                                     |              |
|                                                                                                                                            |                                                |                                       |                                     |              |
|                                                                                                                                            |                                                |                                       |                                     |              |
|                                                                                                                                            |                                                |                                       |                                     |              |
|                                                                                                                                            |                                                |                                       |                                     |              |
|                                                                                                                                            |                                                |                                       |                                     |              |
|                                                                                                                                            |                                                |                                       |                                     |              |
|                                                                                                                                            |                                                |                                       |                                     |              |
|                                                                                                                                            |                                                |                                       |                                     |              |
|                                                                                                                                            |                                                |                                       |                                     |              |
| Excluded Site  Exclusion                                                                                                                   | Reason                                         |                                       |                                     |              |
| Lapsed PP Date                                                                                                                             |                                                |                                       |                                     |              |

### SA - 638 : Land at the Holbrook Club, Jackdaw Lane, North Horsham

Reproduced by permission of Ordnance Survey map on behalf of HMSO. © Crown copyright and database rights (2018). Ordnance Survey Licence.100023865