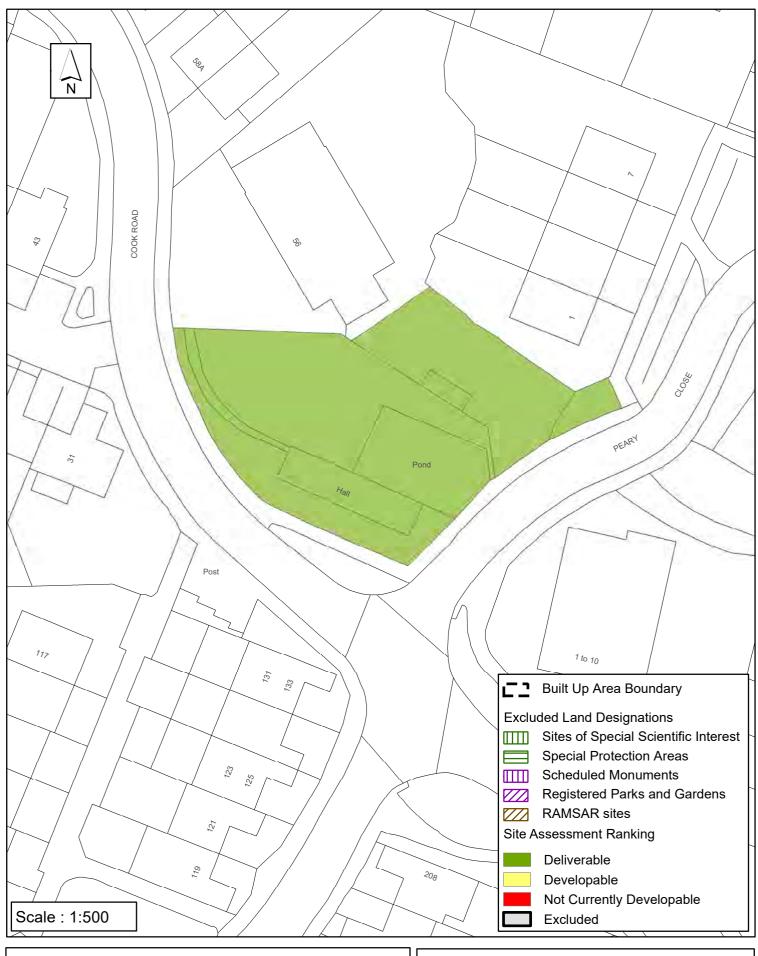

#### **Horsham District Council**

| Parish                                                                                                   | North Horshai                                  | m                    |                                     |              |
|----------------------------------------------------------------------------------------------------------|------------------------------------------------|----------------------|-------------------------------------|--------------|
| SHLAA Reference SA605                                                                                    | Site Name Scout                                | t HQ site, Peary     | / Close                             |              |
| Years 1-5 Deliverable ✓<br>Years 6-10 Developable                                                        | Site Address So                                | cout Hut, Peary C    | lose, Horsham                       |              |
| Years 11+  Not Currently Developable                                                                     | Site Area (ha)<br>Greenfield/PDL<br>Site Total | 0.12<br>. PDL<br>. 8 | Suitable<br>Available<br>Achievable | <b>&gt;</b>  |
| Justification                                                                                            |                                                |                      |                                     |              |
| The site has planning permission DC/18/1117. Development has a single phase. It is concluded that years. | commenced and it is                            | s anticipated that   | the site will be d                  | lelivered in |
|                                                                                                          |                                                |                      |                                     |              |
|                                                                                                          |                                                |                      |                                     |              |
|                                                                                                          |                                                |                      |                                     |              |
|                                                                                                          |                                                |                      |                                     |              |
|                                                                                                          |                                                |                      |                                     |              |
| Excluded Site                                                                                            | n Reason                                       |                      |                                     |              |
| Lapsed PP Date                                                                                           |                                                |                      |                                     |              |

### SA-605 : Scout HQ site, Peary Close, North Horsham

Reproduced by permission of Ordnance Survey map on behalf of HMSO. © Crown copyright and database rights (2018). Ordnance Survey Licence.100023865