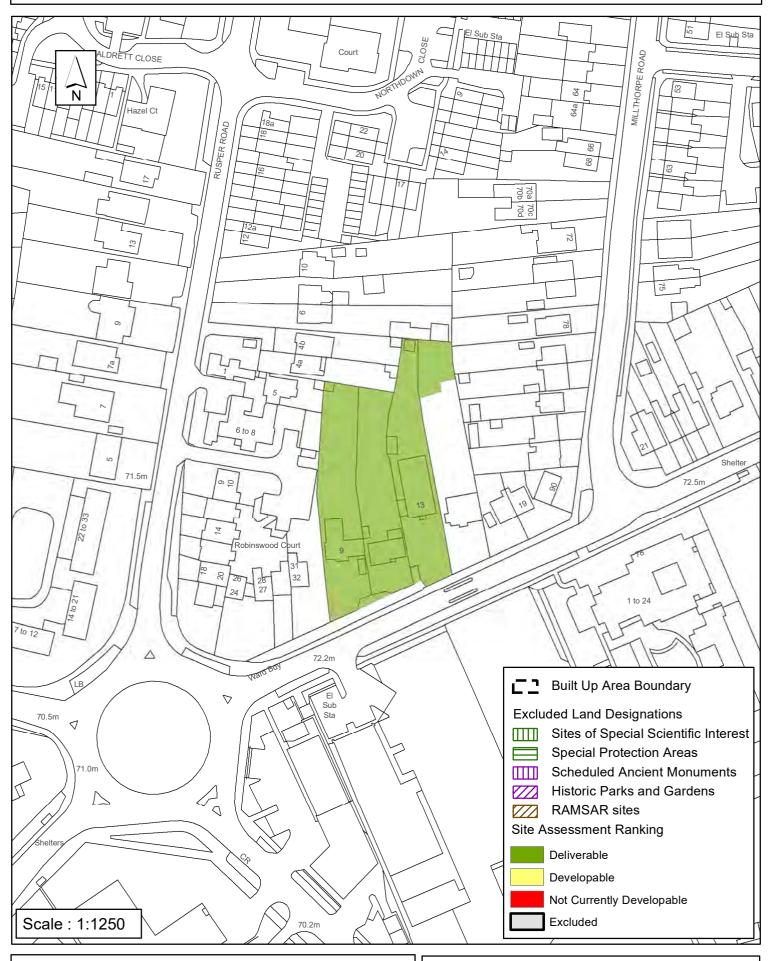

### SA - 139: 9-13 Crawley Road, North Horsham

Reproduced by permission of Ordnance Survey map on behalf of HMSO. © Crown copyright and database rights (2018). Ordnance Survey Licence.100023865

Date: 07/01/2013 Revision: 02/11/2015