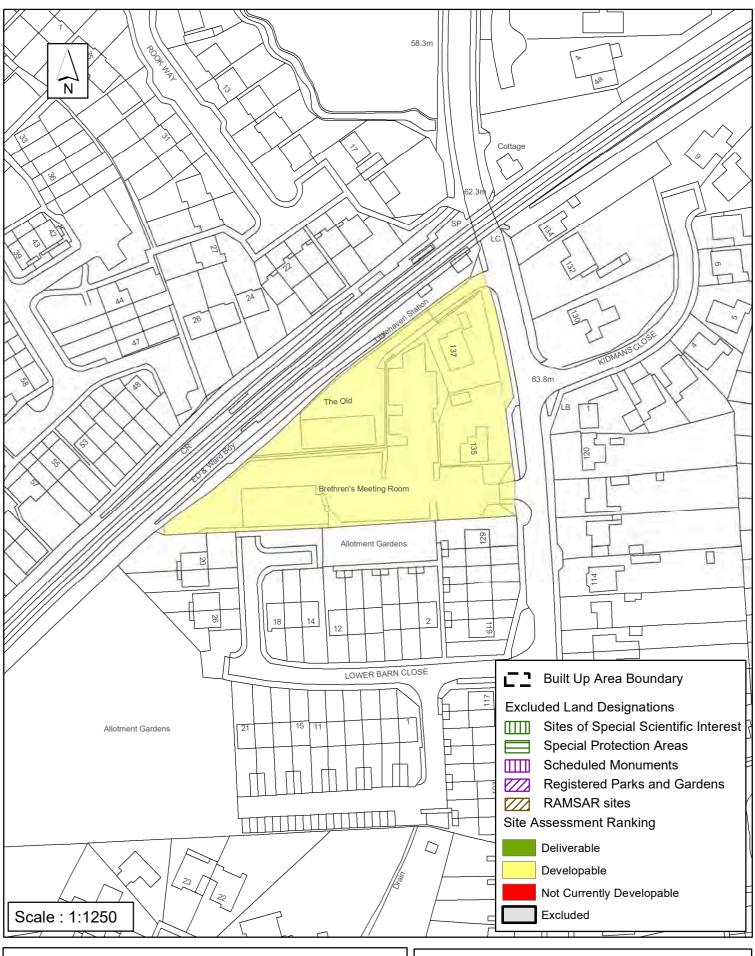

### SA - 145: Roffey Sports and Social Club, Spooners Road, Horsham

Reproduced by permission of Ordnance Survey map on behalf of HMSO. © Crown copyright and database rights (2018). Ordnance Survey Licence.100023865