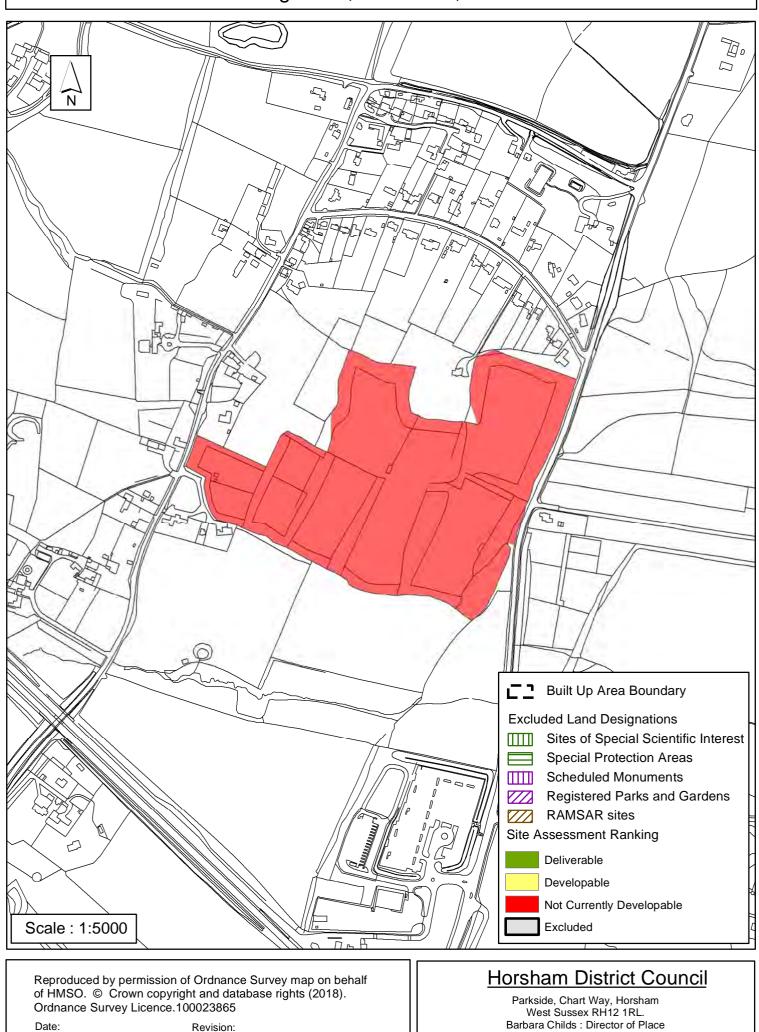

### Horsham District Council

Parkside, Chart Way, Horsham West Sussex RH12 1RL. Barbara Childs : Director of Place

| Parish                                          | Southwater       |                                          |                                     |        |
|-------------------------------------------------|------------------|------------------------------------------|-------------------------------------|--------|
| SHLAA Reference SA129                           | Site Name Land a | it Christ's Hospi                        | ital, The Warre                     | en     |
| Years 1-5 Deliverable<br>Years 6-10 Developable | Site Address Lar | nd at Christ's Hos<br>spital Land to the |                                     |        |
| Years 11+                                       | Greenfield/PDL   | 5.7<br>Greenfield<br>0                   | Suitable<br>Available<br>Achievable | ✓<br>✓ |

The landowner has expressed an interest in developing this site indicating its availability. The site is in the countryside north of and adjacent to the Built Up Area Boundary of Christ's Hospital, which is classified as a smaller village in Policy 3 of the Horsham District Planning Framework(HDPF), having limited services and facilities. The site has some access problems due to the rural nature of the surrounding road network. Unless allocated for development within the revised Horsham District Planning Framework (HDPF) or a made Neighbourhood Plan, any development would be contrary to Policies 1 to 4 and 26 of the HDPF. It is therefore assessed as Not Currently Developable.