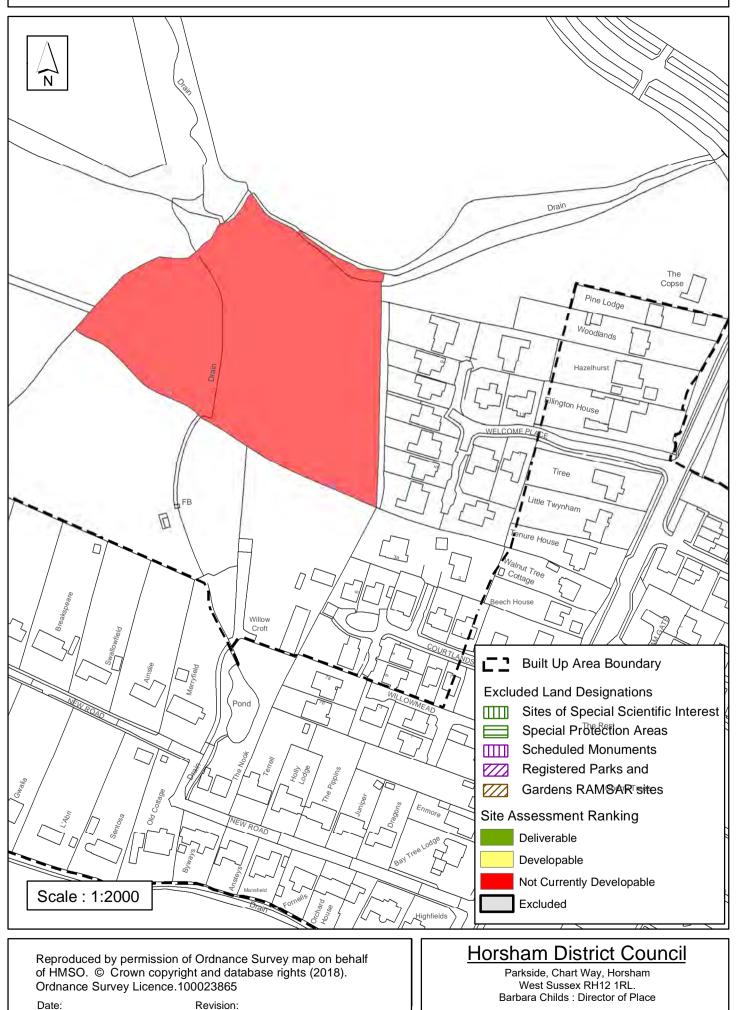

## SA-408 : Land West of The Copse, Southwater

| Parish                                                    | Southwater                                                                                                                                                             |  |  |  |
|-----------------------------------------------------------|------------------------------------------------------------------------------------------------------------------------------------------------------------------------|--|--|--|
| SHLAA Reference SA416 Site Name The Hermitage, Tower Hill |                                                                                                                                                                        |  |  |  |
| Years 1-5 Deliverable                                     | <b>Site Address</b> The Hermitage, Tower Hill, Horsham                                                                                                                 |  |  |  |
| Years 11+<br>Not Currently Developable                    | □       Site Area (ha)       1.54       Suitable         ✓       Greenfield/PDL Greenfield       Available       ✓         Site Total       0       Achievable       □ |  |  |  |

The landowner has expressed an interest to develop the site meaning it is 'available'. The site is located outside of the built up area boundary of Southwater which is classified as a Small Town/Larger Village in Policy 3 of the Horsham District Planning Framework 2015 (HDPF), having a good range of services and facilities. The site does not adjoin the settlement edge of Southwater as defined by the HDPF, although it does adjoin the built form of the village (following development of sites SA424 and SA589).

The Local Plan Review Issues & Options (April 2018) proposed an extension to the BUAB meaning the site has the potential to adjoin the settlement edge. However, the Issues & Options document is an early stage of the local plan review and holds little weight. Unless allocated for development or similar through the review of the HDPF or via a made Neighbourhood Plan, it is considered development would be contrary to Policies 1 to 4 and 26 of the HDPF. The site is therefore assessed as 'Not Currently Developable'.