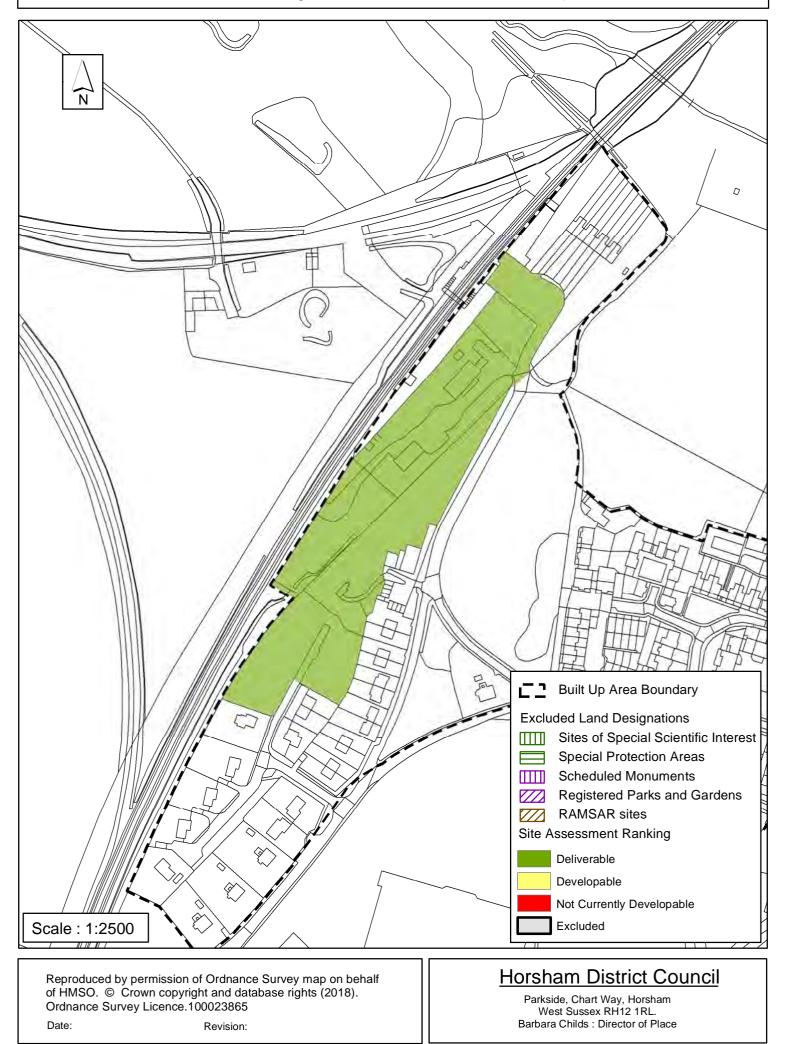

## SA - 128 : Old Goods Yard/King Edwards Close, Christs Hospital, Southwater

| Parish                                                                                                                                                                                                                                                                                                                                                                                                                                                                                                                                                                                                                                                                                                                                                                                                                                                                                                                                                                                                                                                                                                                                                                                                                                                                                                                                                                                                                                                                                                                                                                                                                                                                                                                                                                                                                                                                                                                                                                                                                                                                                                                         | Southwater                                     |                           |  |  |
|--------------------------------------------------------------------------------------------------------------------------------------------------------------------------------------------------------------------------------------------------------------------------------------------------------------------------------------------------------------------------------------------------------------------------------------------------------------------------------------------------------------------------------------------------------------------------------------------------------------------------------------------------------------------------------------------------------------------------------------------------------------------------------------------------------------------------------------------------------------------------------------------------------------------------------------------------------------------------------------------------------------------------------------------------------------------------------------------------------------------------------------------------------------------------------------------------------------------------------------------------------------------------------------------------------------------------------------------------------------------------------------------------------------------------------------------------------------------------------------------------------------------------------------------------------------------------------------------------------------------------------------------------------------------------------------------------------------------------------------------------------------------------------------------------------------------------------------------------------------------------------------------------------------------------------------------------------------------------------------------------------------------------------------------------------------------------------------------------------------------------------|------------------------------------------------|---------------------------|--|--|
| SHLAA Reference SA413 Site Name Land West of Southwater                                                                                                                                                                                                                                                                                                                                                                                                                                                                                                                                                                                                                                                                                                                                                                                                                                                                                                                                                                                                                                                                                                                                                                                                                                                                                                                                                                                                                                                                                                                                                                                                                                                                                                                                                                                                                                                                                                                                                                                                                                                                        |                                                |                           |  |  |
| Years 1-5 Deliverable       Image: Site Address       Land West of Worthing Road, Southwater (Strategic Allocation)         Years 6-10 Developable       Image: Site Address       Land West of Worthing Road, Southwater (Strategic Allocation)                                                                                                                                                                                                                                                                                                                                                                                                                                                                                                                                                                                                                                                                                                                                                                                                                                                                                                                                                                                                                                                                                                                                                                                                                                                                                                                                                                                                                                                                                                                                                                                                                                                                                                                                                                                                                                                                               |                                                |                           |  |  |
| Years 11+ Content of the Second Secon | Site Area (ha) 50<br>Greenfield/PDL Greenfield | Suitable 🖌<br>Available 🖌 |  |  |
|                                                                                                                                                                                                                                                                                                                                                                                                                                                                                                                                                                                                                                                                                                                                                                                                                                                                                                                                                                                                                                                                                                                                                                                                                                                                                                                                                                                                                                                                                                                                                                                                                                                                                                                                                                                                                                                                                                                                                                                                                                                                                                                                | Site Total 538                                 | Achievable 🗸              |  |  |

The site is allocated for housing in the Horsham District Planning Framework 2015 (HDPF) by Policies SD10 and 15. It has planning permission for 594 dwellings via planning application DC/14/0590 and development is underway. The site is therefore assessed to be available, suitable, achievable and deliverable years 1-5.