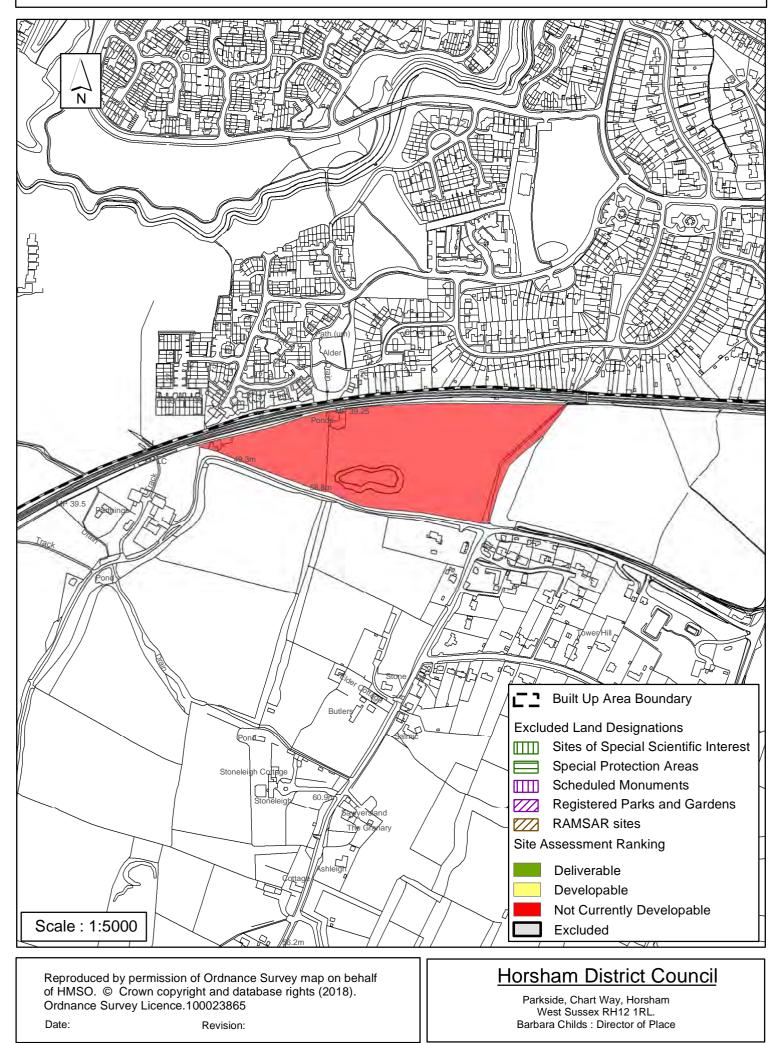

The landowner has expressed an interest to develop the site meaning it is 'available'. The Grade II listed "Griggs" lies within the site and a high pressure gas pipeline cuts through the western section of the site. The site is located in an isolated rural location and unrelated to any settlement boundary. It is therefore assessed as 'Not Currently Developable'.