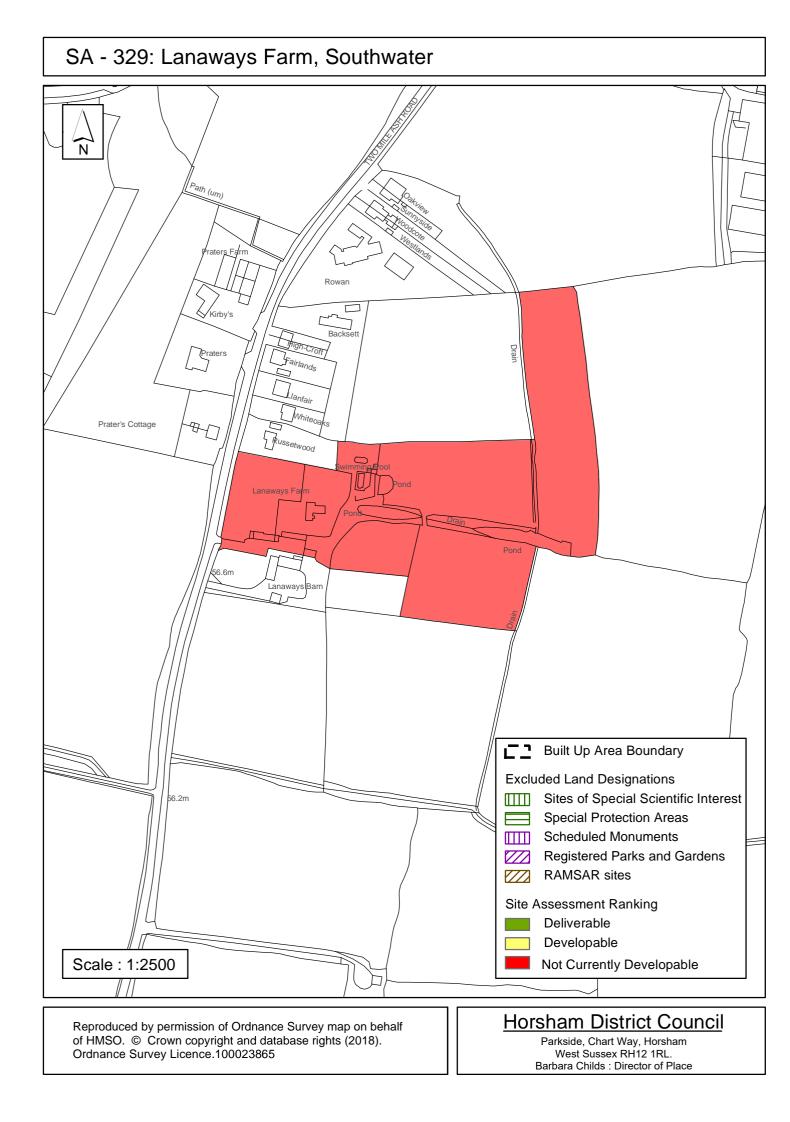

# SA-324: The Copse, Worthing Road, Southwater

| Parish                                          | Southwater                                                      |                                           |
|-------------------------------------------------|-----------------------------------------------------------------|-------------------------------------------|
| SHLAA Reference SA329                           | Site Name Lanaways Farm                                         |                                           |
| Years 1-5 Deliverable<br>Years 6-10 Developable | <b>Site Address</b> Two Mile Ash, Sou                           | thwater                                   |
| Years 11+<br>Not Currently Developable          | Site Area (ha) 2.5<br>Greenfield/PDL Greenfield<br>Site Total 0 | Suitable □<br>Available ☑<br>Achievable □ |

The landowner has expressed an interest to develop the site meaning it is 'available'. The site is located in an isolated rural location and unrelated to any settlement boundary. It is therefore assessed at 'Not Currently Developable'.