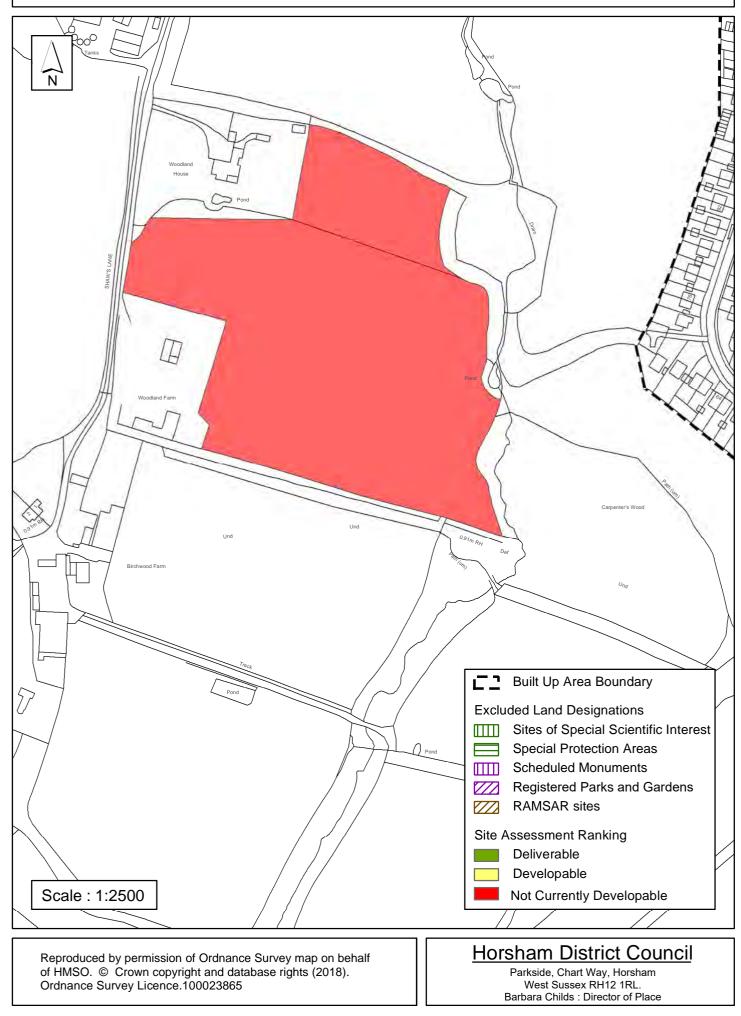

### SA - 330: Stoneleigh, Two Mile Ash Road, Tower Hill, Southwater

| Parish                                                                                                                                                                                                                                                                                                                                                                                                                                                                                                                                                                                                                                                                                                                                                                                                                                                                                                                                                                                                                                                                                                                                                                                                                                                                                                                                                                                                                                                                                                                                                                                                                                                                                                                                                                                                                                                                                                                                                                                                                                     | Southwater   |                           |  |  |
|--------------------------------------------------------------------------------------------------------------------------------------------------------------------------------------------------------------------------------------------------------------------------------------------------------------------------------------------------------------------------------------------------------------------------------------------------------------------------------------------------------------------------------------------------------------------------------------------------------------------------------------------------------------------------------------------------------------------------------------------------------------------------------------------------------------------------------------------------------------------------------------------------------------------------------------------------------------------------------------------------------------------------------------------------------------------------------------------------------------------------------------------------------------------------------------------------------------------------------------------------------------------------------------------------------------------------------------------------------------------------------------------------------------------------------------------------------------------------------------------------------------------------------------------------------------------------------------------------------------------------------------------------------------------------------------------------------------------------------------------------------------------------------------------------------------------------------------------------------------------------------------------------------------------------------------------------------------------------------------------------------------------------------------------|--------------|---------------------------|--|--|
| SHLAA Reference SA393 Site Name Woodlands Farm                                                                                                                                                                                                                                                                                                                                                                                                                                                                                                                                                                                                                                                                                                                                                                                                                                                                                                                                                                                                                                                                                                                                                                                                                                                                                                                                                                                                                                                                                                                                                                                                                                                                                                                                                                                                                                                                                                                                                                                             |              |                           |  |  |
| Years 1-5 Deliverable       Site Address       Woodlands Farm, Shaws Lane, Southwater         Years 6-10 Developable       Image: Comparison of the second s |              |                           |  |  |
| Years 11+<br>Not Currently Developable                                                                                                                                                                                                                                                                                                                                                                                                                                                                                                                                                                                                                                                                                                                                                                                                                                                                                                                                                                                                                                                                                                                                                                                                                                                                                                                                                                                                                                                                                                                                                                                                                                                                                                                                                                                                                                                                                                                                                                                                     |              | Suitable □<br>Available ✓ |  |  |
|                                                                                                                                                                                                                                                                                                                                                                                                                                                                                                                                                                                                                                                                                                                                                                                                                                                                                                                                                                                                                                                                                                                                                                                                                                                                                                                                                                                                                                                                                                                                                                                                                                                                                                                                                                                                                                                                                                                                                                                                                                            | Site Total 0 | Achievable                |  |  |

The landowner has expressed an interest in developing the site meaning it is 'available'. The site is in the countryside west of built up area boundary of Southwater, which is classified as a Small Town/Larger Village in Policy 3 of the Horsham District Planning Framework 2015 (HDPF) with a good range of services and facilities. An Archaeological Notification Area covers site area and Ancient Woodland adjoins eastern boundary. Unless allocated for development through the review of the HDPF or via a made Neighbourhood Plan, it is considered development would be contrary to Policies 1-4 and 26 with some conflict to Policy 31 and 34 of the HDPF. The site is therefore considered 'Not Currently Developable'.