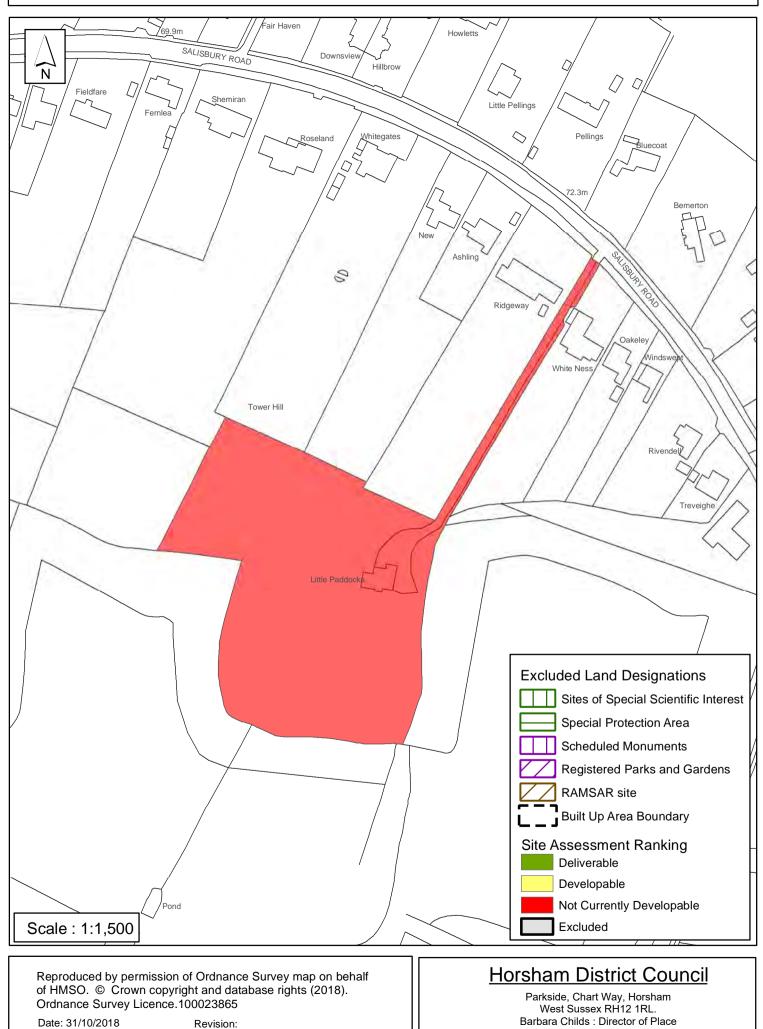

The landowner has expressed an interest to develop the site meaning it is 'available'. The site takes the form of backland development behind a group of dwellings in an area known as Tower Hill. It lies in the countryside between the built up area boundaries of Horsham and Southwater as defined by the Horsham District Planning Framework 2015 (HDPF). The Local Plan Review Issues & Options (April 2018) proposed Tower Hill as a secondary settlement where some residential infilling may be acceptable. However, the site is outside of the proposed secondary settlement boundary. In addition, the Issues & Options document is an early stage of the local plan review and holds little weight. Unless allocated for development or similar through the review of the HDPF or via a made Neighbourhood Plan, it is considered development would be contrary to Policies 1 to 4 and 26 of the HDPF. It is therefore assessed as 'Not Currently Developable'.