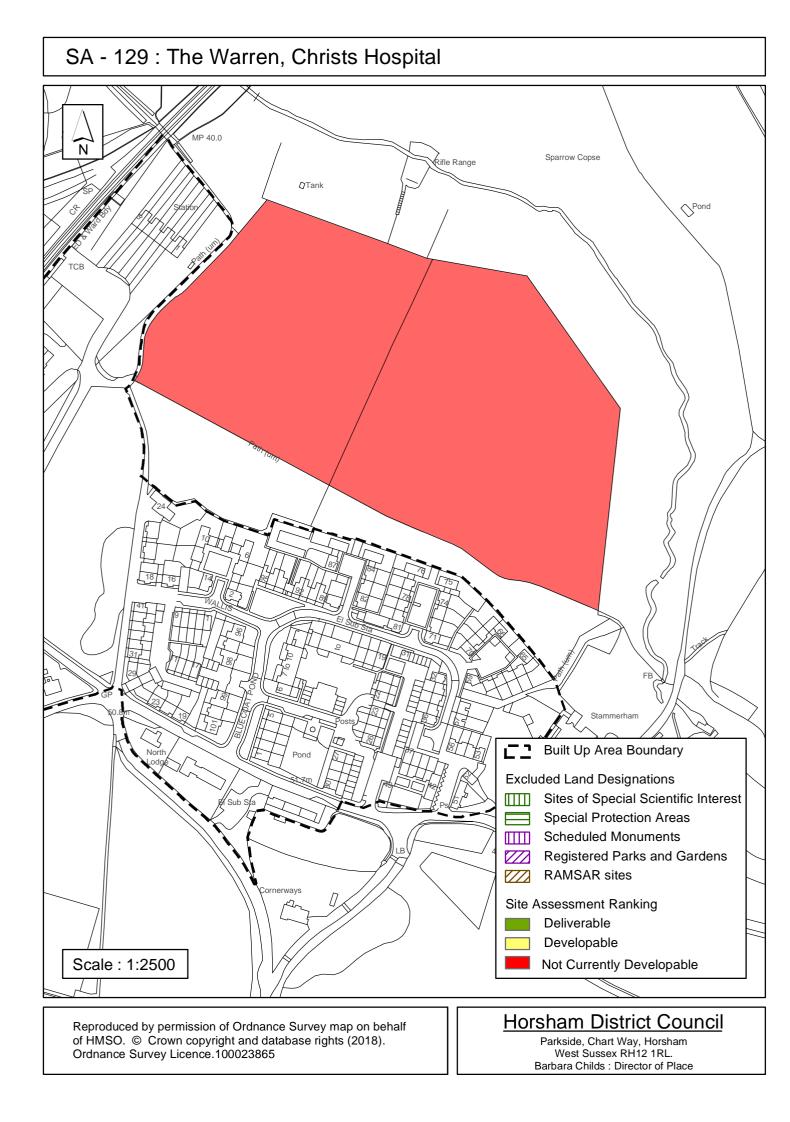

### Horsham District Council

Parkside, Chart Way, Horsham West Sussex RH12 1RL. Barbara Childs : Director of Place

| Parish                                          | Southwater       |                                          |                                     |        |
|-------------------------------------------------|------------------|------------------------------------------|-------------------------------------|--------|
| SHLAA Reference SA129                           | Site Name Land a | it Christ's Hospi                        | ital, The Warre                     | en     |
| Years 1-5 Deliverable<br>Years 6-10 Developable | Site Address Lar | nd at Christ's Hos<br>spital Land to the |                                     |        |
| Years 11+                                       | Greenfield/PDL   | 5.7<br>Greenfield<br>0                   | Suitable<br>Available<br>Achievable | ✓<br>✓ |

The landowner has expressed an interest in developing this site indicating its availability. The site is in the countryside north of and adjacent to the Built Up Area Boundary of Christ's Hospital, which is classified as a smaller village in Policy 3 of the Horsham District Planning Framework(HDPF), having limited services and facilities. The site has some access problems due to the rural nature of the surrounding road network. Unless allocated for development within the revised Horsham District Planning Framework (HDPF) or a made Neighbourhood Plan, any development would be contrary to Policies 1 to 4 and 26 of the HDPF. It is therefore assessed as Not Currently Developable.