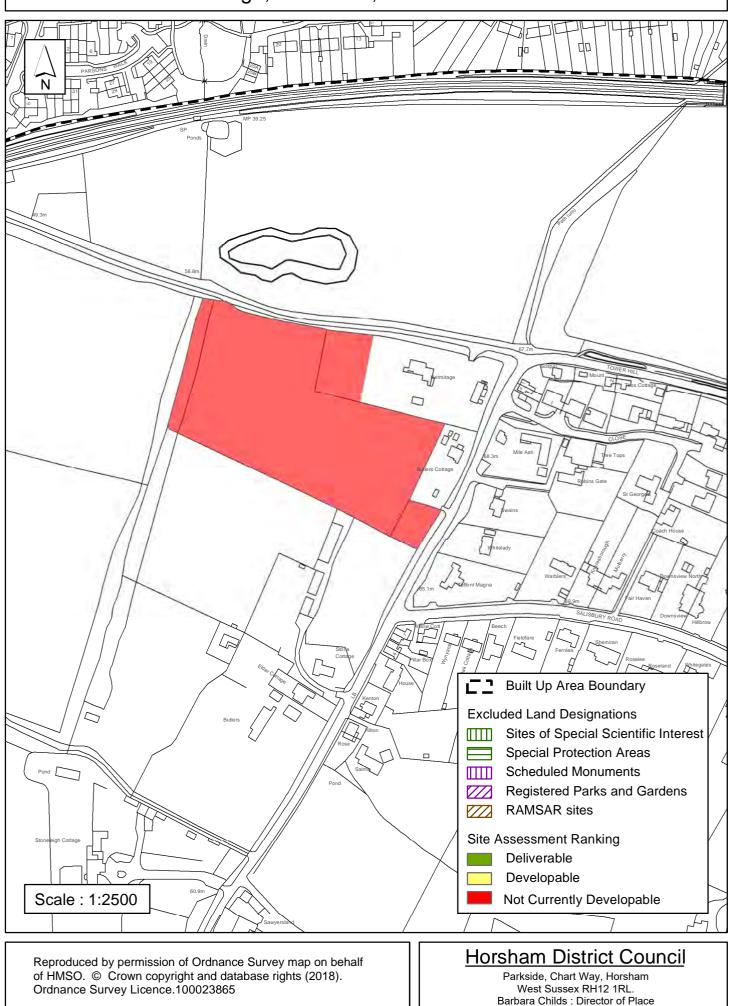

The landowner has expressed an interest to develop the site meaning it is 'available'. The site is located in the countryside west of Tower Hill, which is an unclassified settlement as defined by Policy 3 of the Horsham District Planning Framework 2015 (HDPF), thus a settlement with few or no facilities or social networks and limited accessibility, and is reliant on other villages and towns to meet the needs of residents.

The Local Plan Review Issues & Options (April 2018) proposed Tower Hill as a secondary settlement where some residential infilling may be acceptable. However the Issues & Options document is an early stage of the local plan review and holds little weight. Unless allocated for development or similar through the review of the HDPF or via a made Neighbourhood Plan, it is considered development would be contrary to Policies 1 to 4 and 26 of the HDPF. The site is therefore assessed as 'Not Currently Developable'.