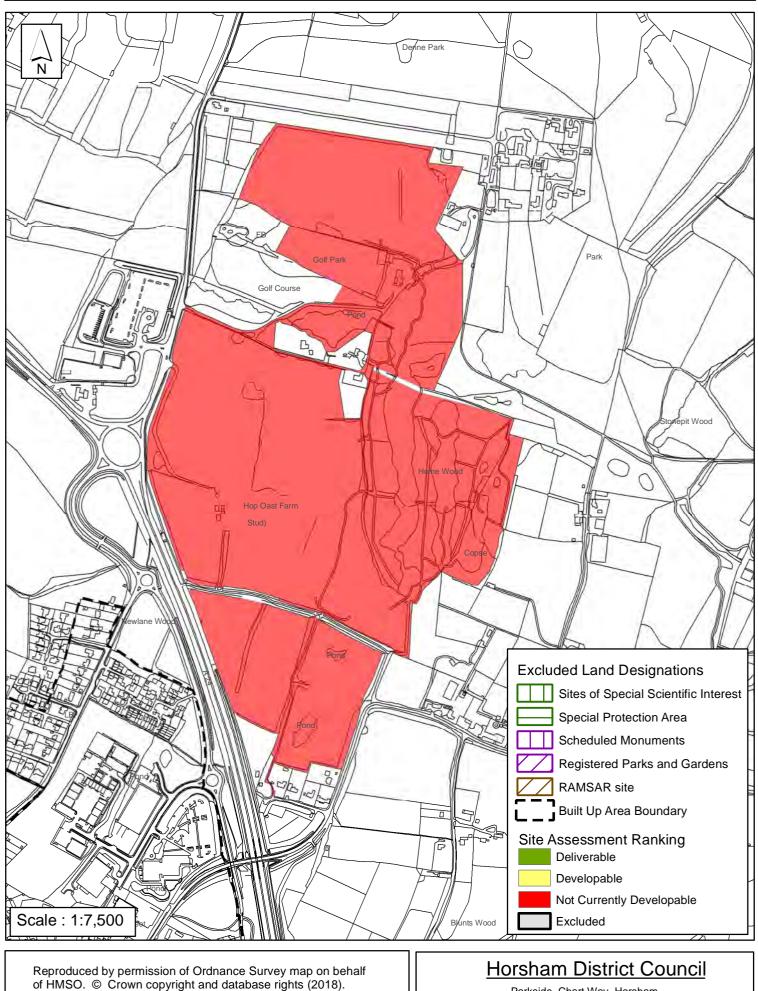

The landowner has expressed an interest to develop the site meaning it is 'available'. The site lies in the countryside where a railway line separates it from the southern built up area boundary of Horsham, which is classified as the District's Main Town in Policy 3 of the Horsham District Planning Framework 2015 (HDPF), having a large range of services, facilities and leisure opportunities. The settlement of Tower Hill is located due south east and is defined as an unclassified settlement according to the HDPF, having few or no facilities. The Local Plan Review Issues & Options (April 2018) proposed Tower Hill as a secondary settlement meaning that some residential in-filling would be considered acceptable. However, the Issues & Options document is an early stage of the local plan review and holds little weight.

# SA - 435 : Land North of Tower Hill (West), Horsham

| Parish                                              | Southwater             |                  |                 |               |
|-----------------------------------------------------|------------------------|------------------|-----------------|---------------|
| SHLAA Reference SA599                               | Site Name Land         | at Worthing Roa  | ad and Tower I  | Hill          |
| Years 1-5 Deliverable [<br>Years 6-10 Developable [ | <b>Site Address</b> La | nd at Worthing R | oad and Tower I | Hill, Horshar |
| Years 11+                                           | Site Area (ha)         | 7.8              | Suitable        |               |
| Not Currently Developable                           | Greenfield/PDL         | Greenfield       | Available       | ✓             |
|                                                     | Site Total             | 0                | Achievable      |               |