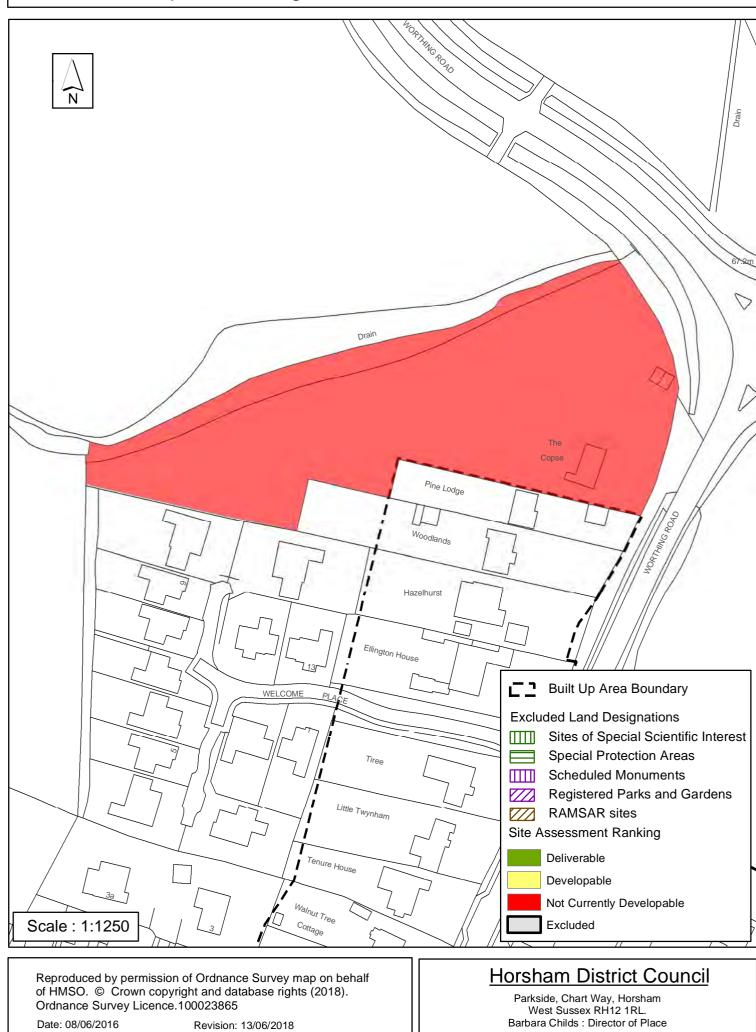

# SA - 196: Unit 19, Oakhurst Business Park, Southwater

| Parish                                 | Southwater                                                                                      |                                |
|----------------------------------------|-------------------------------------------------------------------------------------------------|--------------------------------|
| SHLAA Reference SA324                  | Site Name The Copse Worthing                                                                    | Road                           |
| Years 1-5 Deliverable                  | Site Address Horsham                                                                            |                                |
| Years 11+<br>Not Currently Developable | <ul> <li>Site Area (ha) 1.3</li> <li>Greenfield/PDL Greenfield</li> <li>Site Total 0</li> </ul> | Suitable□Available✓Achievable□ |

The landowner has expressed an interest to develop the site meaning it is 'available'. The site is located in the countryside, outside the defined built-up area boundary of Southwater, which is classified as a small town/larger village in Policy 3 of the Horsham District Planning Framework 2015 (HDPF), having a good range of services and facilities. The Local Plan Review Issues & Options (April 2018) proposed an amendment (SW1) to extend the northern built-up area boundary which would abut the southern boundary of this site. However, the Issues & Options document is an early stage of the local plan review and holds little weight. Unless allocated for development through the review of the HDPF or via a made Neighbourhood Plan, it is considered development would be contrary to Policies 1-4 and 26 of the HDPF. The site is therefore assessed as 'Not Currently Developable'.