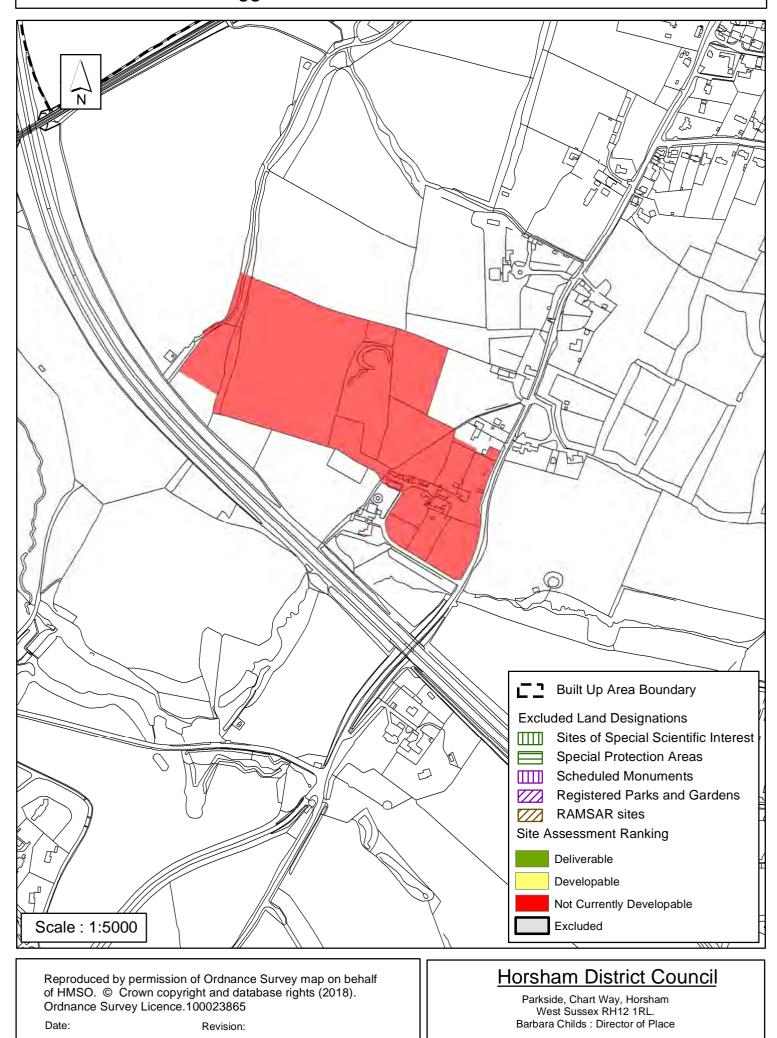

Excluded Site 
Exclusion Reason

Revision:

Date:

Parkside, Chart Way, Horsham West Sussex RH12 1RL. Barbara Childs : Director of Place

| Parish                                              | Southwater                                  |                         |
|-----------------------------------------------------|---------------------------------------------|-------------------------|
| SHLAA Reference SA038                               | <b>Site Name</b> Land at Griggs             |                         |
| Years 1-5 Deliverable [<br>Years 6-10 Developable [ | <b>Site Address</b> Tower Hill, Horsh       | am                      |
| Years 11+<br>Not Currently Developable              | Site Area (ha) 12.55<br>Greenfield/PDL Both | Suitable<br>Available 🔽 |
|                                                     | Site Total 0                                | Achievable              |

The landowner has expressed an interest to develop the site meaning it is 'available'. The Grade II listed "Griggs" lies within the site and a high pressure gas pipeline cuts through the western section of the site. The site is located in an isolated rural location and unrelated to any settlement boundary. It is therefore assessed as 'Not Currently Developable'.

Excluded Site 
Exclusion Reason

SA - 038 : Land at Griggs, Tower Hill, Southwater

| Parish                                          | Southwater                             |                                           |
|-------------------------------------------------|----------------------------------------|-------------------------------------------|
| SHLAA Reference SA040                           | Site Name Land off Worthing R          | Road                                      |
| Years 1-5 Deliverable<br>Years 6-10 Developable | <b>Site Address</b> South of Salisbury | Road, Tower Hill, Horsham                 |
| Years 11+<br>Not Currently Developable          |                                        | Suitable □<br>Available ☑<br>Achievable □ |

The landowner has expressed an interest to develop the site meaning it is 'available'. The site is located in the countryside between Horsham and Southwater, and south of Tower Hill which is an unclassified settlement as defined by Policy 3 of the Horsham District Planning Framework 2015 (HDPF) and is reliant on other villages and towns to meet the needs of residents. The Local Plan Review Issues & Options (April 2018) proposes Tower Hill as a secondary settlement meaning that some residential in-filling would be considered acceptable. The site lies outside the proposed secondary settlement boundary and the Issues & Options document is an early stage of the local plan review and holds little weight. Unless allocated for development through the review of the HDPF or via a made Neighbourhood Plan, it is considered development would be contrary to Policies 1 to 4, 26 and 27 of the HDPF. It is therefore assessed as 'Not Currently Developable'.