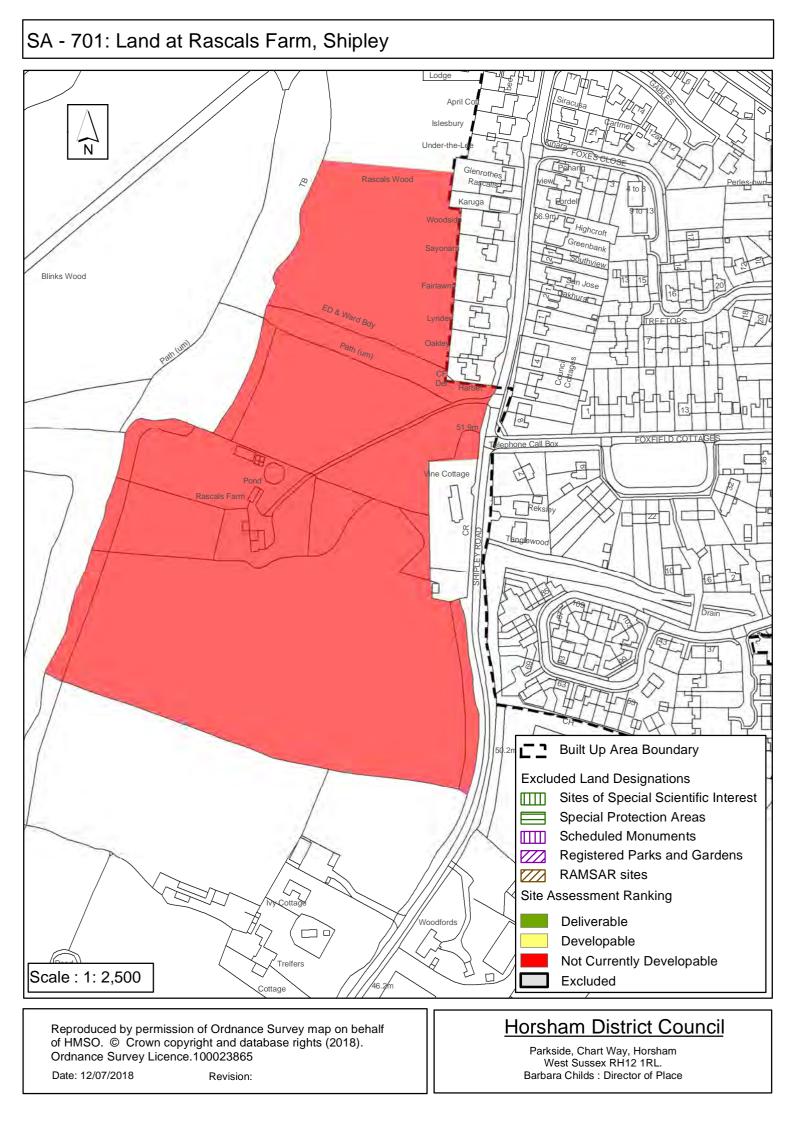

### Horsham District Council

Parkside, Chart Way, Horsham West Sussex RH12 1RL. Barbara Childs : Director of Place

| Parish                                               | Shipley                                                                                         |                                           |  |  |
|------------------------------------------------------|-------------------------------------------------------------------------------------------------|-------------------------------------------|--|--|
| SHLAA Reference SA701 Site Name Land at Rascals Farm |                                                                                                 |                                           |  |  |
| Years 1-5 Deliverable                                | <b>Site Address</b> Rascals Farm Shi                                                            | pley Road Southwater                      |  |  |
| Years 11+<br>Not Currently Developable               | <ul> <li>Site Area (ha) 5.9</li> <li>Greenfield/PDL Greenfield</li> <li>Site Total 0</li> </ul> | Suitable □<br>Available ☑<br>Achievable □ |  |  |

The landowner has expressed an interest to develop the site meaning it is 'available'. The site lies in the countryside but adjoins the built up area boundary of Southwater which is classified as a small town with a good range of services and facilities in Policy 3 of the Horsham District Planning Framework 2015 (HDPF). Unless allocated for development through the review of the HDPF, it is considered development would be contrary to Policies 1 to 4 and 26 of the HDPF. It is therefore assessed as 'Not Currently Developable'.