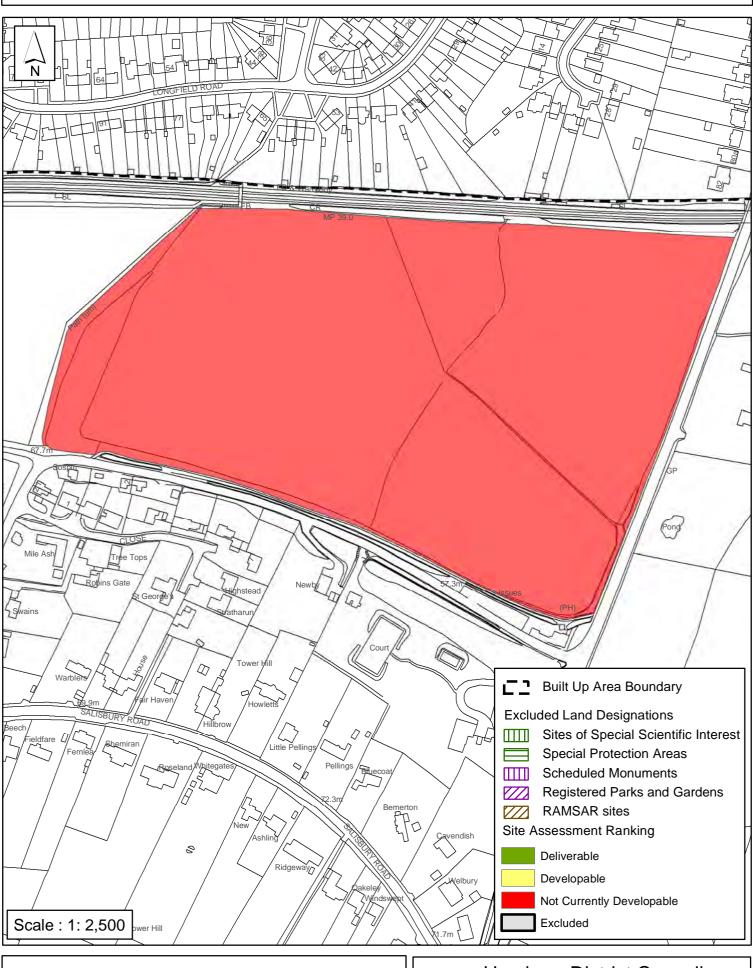

The landowner has expressed an interest to develop the site meaning it is 'available'. The site lies in the countryside where a railway line separates it from the southern built up area boundary of Horsham, which is classified as the District's Main Town in Policy 3 of the Horsham District Planning Framework 2015 (HDPF), having a large range of services, facilities and leisure opportunities. To the south lies the settlement of Tower Hill which is an unclassified settlement as defined by Policy 3 of the Horsham District Planning Framework 2015 (HDPF) and is reliant on other villages and towns to meet the needs of residents. The Local Plan Review Issues & Options (April 2018) proposed Tower Hill as a secondary settlement meaning that some residential in-filling would be considered acceptable. However, the Issues & Options document is an early stage of the local plan review and holds little weight.

It is considered development of this site would lead to settlement coalescence which is inconsistent with Policy 27 of the HDPF. Parts of the site have a sloping topography which may impact upon landscape character and development capacity. Unless allocated for development through the review of the HDPF or via a made Neighbourhood Plan, it is considered development would be contrary to Policies 1 to 4, 26 and 27 of the HDPF. It is therefore assessed as 'Not Currently Developable'.