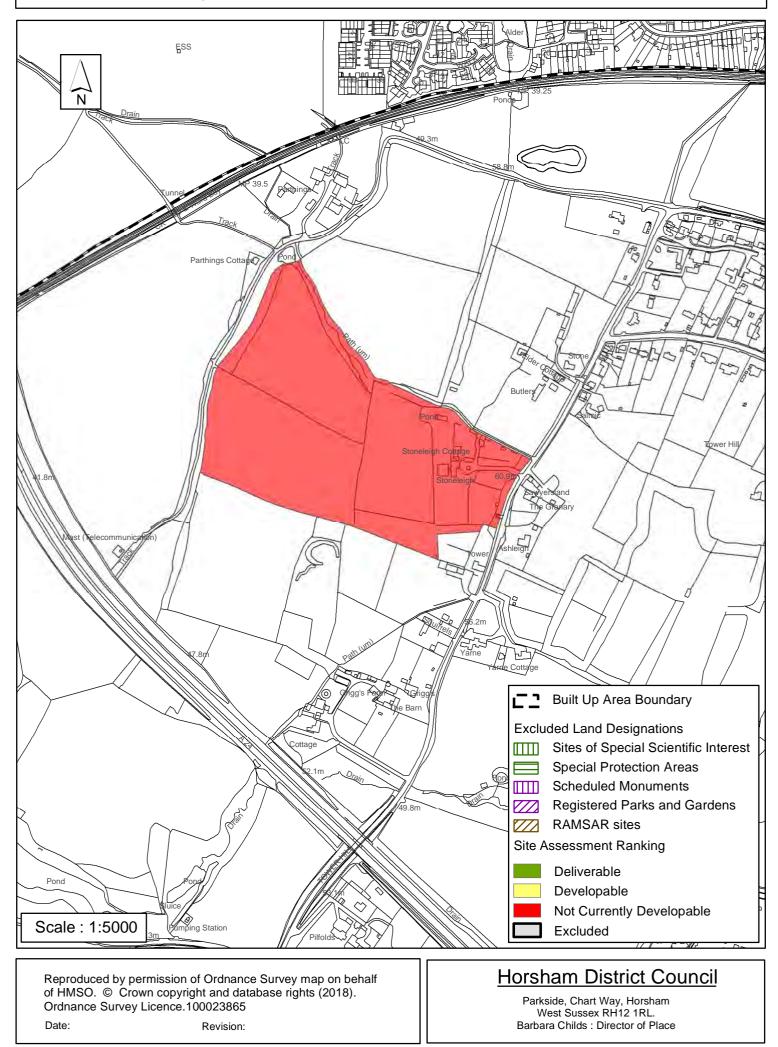

Excluded Site 
Exclusion Reason

| Parish                                              | Southwater         |                  |            |   |
|-----------------------------------------------------|--------------------|------------------|------------|---|
| SHLAA Reference SA330                               | 0 Site Name Stonel | eigh             |            |   |
| Years 1-5 Deliverable [<br>Years 6-10 Developable [ | Site Address Tw    | o Mile Ash Road, | Tower Hill |   |
| Years 11+                                           | Site Area (ha)     | 8.5              | Suitable   |   |
| Not Currently Developable                           | Greenfield/PDL     | Greenfield       | Available  | ✓ |
|                                                     | Site Total         | 0                | Achievable |   |

An agent on behalf of the landowner has expressed an interest in developing the site meaning it is 'available'. The site is located in the countryside west of Tower Hill which is an unclassified settlement as defined by Policy 3 of the Horsham District Planning Framework 2015 (HDPF) thus a settlement with few or no facilities or social networks and limited accessibility, and is reliant on other villages and towns to meet the needs of residents. It is considered development would be contrary to Policies 1 to 4 and 26 of the HDPF. The Local Plan Review Issues & Options (April 2018) proposed Tower Hill as a secondary settlement where some residential infilling may be acceptable. However, the site is outside of the proposed secondary settlement boundary. In addition, the Issues & Options document is an early stage of the local plan review and holds little weight. Unless allocated for development or similar through the review of the Horsham District Planning Framework (HDPF) or via a made Neighbourhood Plan, it is considered development would be contrary to Policies 1 to 4 and 26 of the HDPF. The site is therefore assessed as 'Not Currently Developable'.