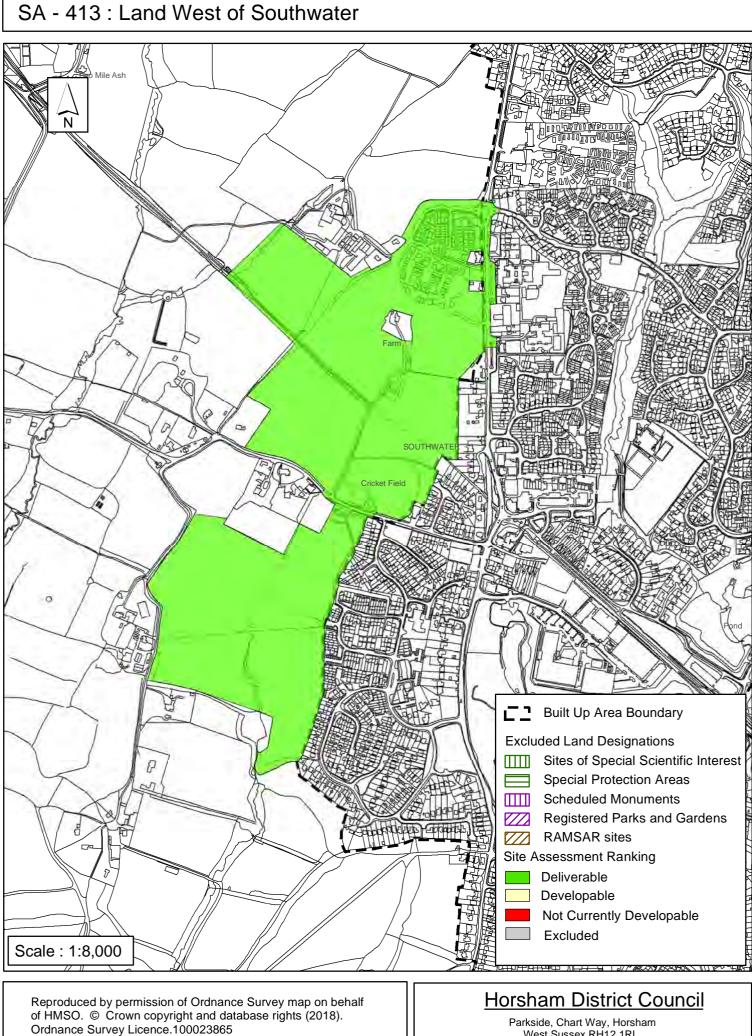

## SA - 128 : Old Goods Yard/King Edwards Close, Christs Hospital, Southwater

| Parish                                                                                                                                                                                                                                                                                                                                                                                                                                                                                                                                                                                                                                                                                                                                                                                                                                                                                                                                                                                                                                                                                                                                                                                                                                                                                                                                                                                                                                                                                                                                                                                                                                                                                                                                                                                                                                                                                                                                                                                                                                                                                                                         | Southwater                                     |                           |  |  |
|--------------------------------------------------------------------------------------------------------------------------------------------------------------------------------------------------------------------------------------------------------------------------------------------------------------------------------------------------------------------------------------------------------------------------------------------------------------------------------------------------------------------------------------------------------------------------------------------------------------------------------------------------------------------------------------------------------------------------------------------------------------------------------------------------------------------------------------------------------------------------------------------------------------------------------------------------------------------------------------------------------------------------------------------------------------------------------------------------------------------------------------------------------------------------------------------------------------------------------------------------------------------------------------------------------------------------------------------------------------------------------------------------------------------------------------------------------------------------------------------------------------------------------------------------------------------------------------------------------------------------------------------------------------------------------------------------------------------------------------------------------------------------------------------------------------------------------------------------------------------------------------------------------------------------------------------------------------------------------------------------------------------------------------------------------------------------------------------------------------------------------|------------------------------------------------|---------------------------|--|--|
| SHLAA Reference SA413 Site Name Land West of Southwater                                                                                                                                                                                                                                                                                                                                                                                                                                                                                                                                                                                                                                                                                                                                                                                                                                                                                                                                                                                                                                                                                                                                                                                                                                                                                                                                                                                                                                                                                                                                                                                                                                                                                                                                                                                                                                                                                                                                                                                                                                                                        |                                                |                           |  |  |
| Years 1-5 Deliverable       Image: Site Address       Land West of Worthing Road, Southwater (Strategic Allocation)         Years 6-10 Developable       Image: Site Address       Land West of Worthing Road, Southwater (Strategic Allocation)                                                                                                                                                                                                                                                                                                                                                                                                                                                                                                                                                                                                                                                                                                                                                                                                                                                                                                                                                                                                                                                                                                                                                                                                                                                                                                                                                                                                                                                                                                                                                                                                                                                                                                                                                                                                                                                                               |                                                |                           |  |  |
| Years 11+ Content of the Second Secon | Site Area (ha) 50<br>Greenfield/PDL Greenfield | Suitable 🖌<br>Available 🖌 |  |  |
|                                                                                                                                                                                                                                                                                                                                                                                                                                                                                                                                                                                                                                                                                                                                                                                                                                                                                                                                                                                                                                                                                                                                                                                                                                                                                                                                                                                                                                                                                                                                                                                                                                                                                                                                                                                                                                                                                                                                                                                                                                                                                                                                | Site Total 538                                 | Achievable 🗸              |  |  |

The site is allocated for housing in the Horsham District Planning Framework 2015 (HDPF) by Policies SD10 and 15. It has planning permission for 594 dwellings via planning application DC/14/0590 and development is underway. The site is therefore assessed to be available, suitable, achievable and deliverable years 1-5.