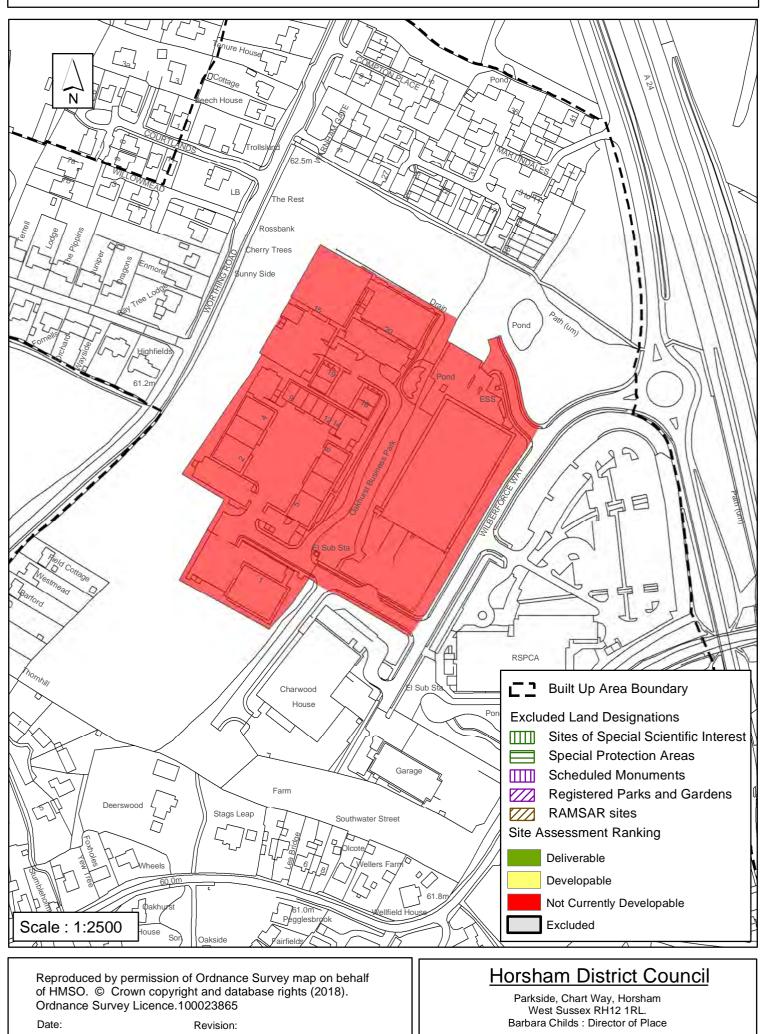

Excluded Site 
Exclusion Reason

| Parish                                                                                                                               | Southwater                                           |                                 |  |  |
|--------------------------------------------------------------------------------------------------------------------------------------|------------------------------------------------------|---------------------------------|--|--|
| SHLAA Reference SA196                                                                                                                | Site Name Unit 19, Oakhurst Bu                       | usiness Park                    |  |  |
| Years 1-5 Deliverable       Site Address       Unit 19, Oakhurst Business Park, Wilberforce         Years 6-10 Developable       Way |                                                      |                                 |  |  |
| Years 11+<br>Not Currently Developable                                                                                               | Site Area (ha)<br>Greenfield/PDL PDL<br>Site Total 0 | Suitable  Available  Achievable |  |  |

This site is within the Key Employment Area of Oakhurst Business Park. The site was identified through the Horsham Office Conversion Capacity Study, 2009. It is not possible to assess the total housing yield which could be achieved from the conversion of office premises, nor was it possible to contact the landowner to acertain availability. The site is therefore assessed as not currently developable.