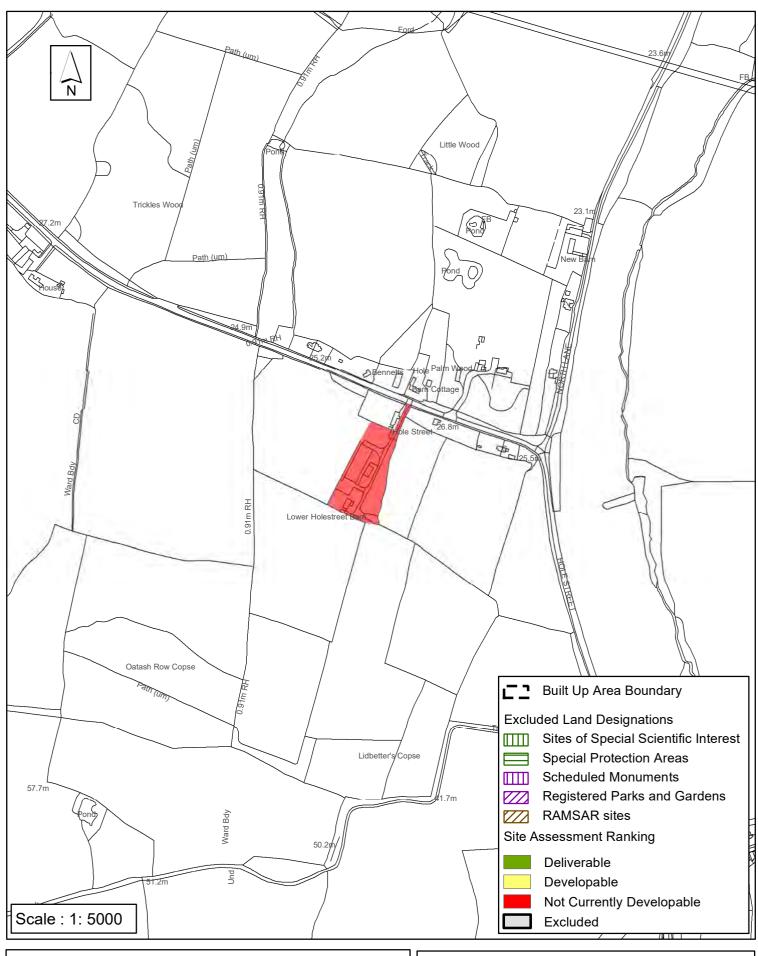

Please note that the classification of a site is based on the classification of the <u>developable</u> area within that site, therefore if part of a site is considered 'developable' 6-10 years, the whole site would be coloured yellow, however in reality only part of that site may be considered suitable for development.

#### The outcome of the assessment for Wiston Parish is summarised as follows:

| SHELAA<br>Reference | Site Name        | Outcome of<br>Assessment     | Total<br>Units |
|---------------------|------------------|------------------------------|----------------|
| SA616               | Hole Street Yard | Not Currently<br>Developable | 0              |

This page is intentionally blank

| Parish                                                                                                             | Wiston                                         |                   |                                     |     |  |  |  |  |
|--------------------------------------------------------------------------------------------------------------------|------------------------------------------------|-------------------|-------------------------------------|-----|--|--|--|--|
| SHLAA Reference SA616 Site Name Hole Street Yard                                                                   |                                                |                   |                                     |     |  |  |  |  |
| Years 1-5 Deliverable Site Address Hole Street Yard Years 6-10 Developable                                         |                                                |                   |                                     |     |  |  |  |  |
| Years 11+ ☐  Not Currently Developable ✓                                                                           | Site Area (ha)<br>Greenfield/PDL<br>Site Total | 0.716<br>PDL<br>0 | Suitable<br>Available<br>Achievable | □ ✓ |  |  |  |  |
|                                                                                                                    | Site Total                                     | O                 | Acilievable                         |     |  |  |  |  |
| Justification The landowner has expressed ar located in an isolated rural location assessed as 'Not Currently Deve | on and unrelated to                            |                   |                                     |     |  |  |  |  |
|                                                                                                                    |                                                |                   |                                     |     |  |  |  |  |
|                                                                                                                    |                                                |                   |                                     |     |  |  |  |  |
|                                                                                                                    |                                                |                   |                                     |     |  |  |  |  |
|                                                                                                                    |                                                |                   |                                     |     |  |  |  |  |
|                                                                                                                    |                                                |                   |                                     |     |  |  |  |  |
|                                                                                                                    |                                                |                   |                                     |     |  |  |  |  |
|                                                                                                                    |                                                |                   |                                     |     |  |  |  |  |
|                                                                                                                    |                                                |                   |                                     |     |  |  |  |  |
|                                                                                                                    |                                                |                   |                                     |     |  |  |  |  |
|                                                                                                                    |                                                |                   |                                     |     |  |  |  |  |
|                                                                                                                    |                                                |                   |                                     |     |  |  |  |  |
|                                                                                                                    |                                                |                   |                                     |     |  |  |  |  |
| Excluded Site  Exclusio                                                                                            | n Reason                                       |                   |                                     |     |  |  |  |  |
| Lapsed PP Date                                                                                                     |                                                |                   |                                     |     |  |  |  |  |

### SA-616: Hole Street Yard, Wiston

Reproduced by permission of Ordnance Survey map on behalf of HMSO. © Crown copyright and database rights (2018). Ordnance Survey Licence.100023865

Date:

Revision: