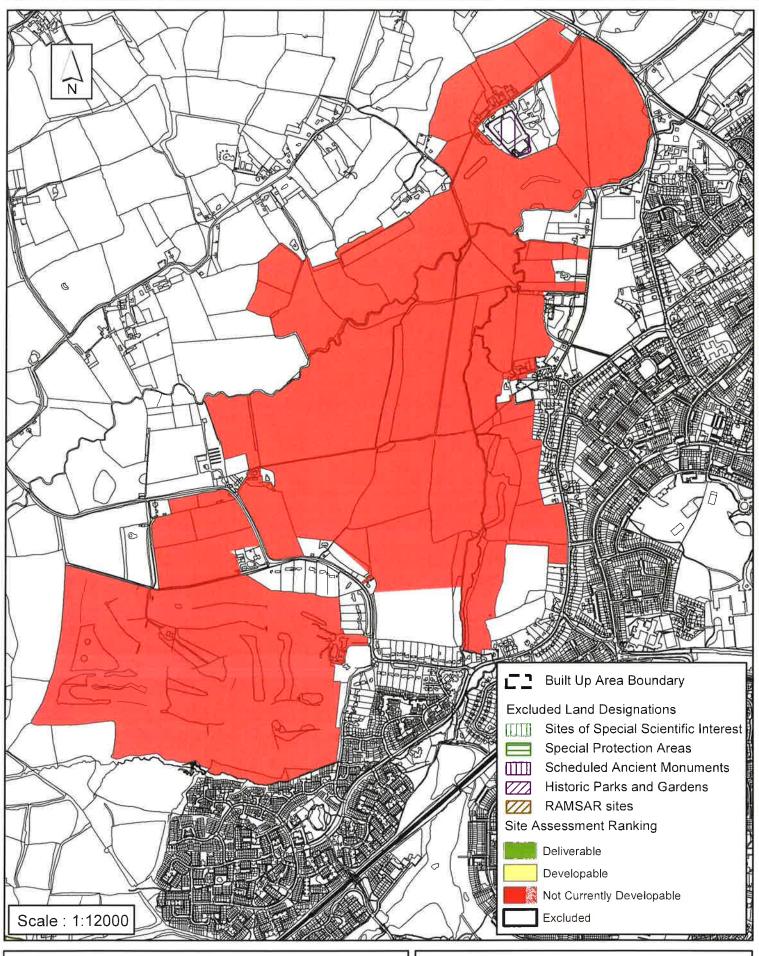

#### Horsham District Council

Parkside, Chart Way, Horsham West Sussex RH12 1RL.

| Parish                                                                                                                                                                                                                                                                                                                                                                                                                                                                                                                                                                                                                                                                                                                                                                                                                                                                                                                                                     | Rusper         |                |            |          |  |
|------------------------------------------------------------------------------------------------------------------------------------------------------------------------------------------------------------------------------------------------------------------------------------------------------------------------------------------------------------------------------------------------------------------------------------------------------------------------------------------------------------------------------------------------------------------------------------------------------------------------------------------------------------------------------------------------------------------------------------------------------------------------------------------------------------------------------------------------------------------------------------------------------------------------------------------------------------|----------------|----------------|------------|----------|--|
| SHLAA Reference SA101                                                                                                                                                                                                                                                                                                                                                                                                                                                                                                                                                                                                                                                                                                                                                                                                                                                                                                                                      | Site Name Land | West of Ifield |            |          |  |
| Years 1-5 Deliverable Site Address Ifield, Crawley -Strategic Site Option Years 6-10 Developable                                                                                                                                                                                                                                                                                                                                                                                                                                                                                                                                                                                                                                                                                                                                                                                                                                                           |                |                |            |          |  |
| Years 11+                                                                                                                                                                                                                                                                                                                                                                                                                                                                                                                                                                                                                                                                                                                                                                                                                                                                                                                                                  | Site Area (ha) | 200            | Suitable   | <b>✓</b> |  |
| Not Currently Developable 🗹                                                                                                                                                                                                                                                                                                                                                                                                                                                                                                                                                                                                                                                                                                                                                                                                                                                                                                                                | Greenfield/PDL | Greenfield     | Available  | <u> </u> |  |
|                                                                                                                                                                                                                                                                                                                                                                                                                                                                                                                                                                                                                                                                                                                                                                                                                                                                                                                                                            | Site Total     | 0              | Achievable |          |  |
| Justification                                                                                                                                                                                                                                                                                                                                                                                                                                                                                                                                                                                                                                                                                                                                                                                                                                                                                                                                              |                |                | Viable     |          |  |
| Justification  There are a number of constraints on this site which make the site unsuitable for development at the present time. The site is located within Flood Zones 2 and 3 and is part of the Airport Safeguarded area for a second runway at Gatwick Airport. The land also adjoins Ifield Conservation Area meaning development could adversely impact the setting of this area. At this stage development is severely constrained by access to the site and while this could be overcome, the proximity of the site to the proposed allocation of 2,500 homes on land North of Horsham could mean that the viability of the scheme could be compromised in the short term due to a saturation of the market in this area. Development of this land would also need to be brought forward in partnership with Crawley Borough Council. Due to these constraints and issues, the site is assessed as not currently developable at the present time. |                |                |            |          |  |
| Excluded Site  Exclusion                                                                                                                                                                                                                                                                                                                                                                                                                                                                                                                                                                                                                                                                                                                                                                                                                                                                                                                                   | on Reason      |                |            |          |  |
| Lancad PD Data                                                                                                                                                                                                                                                                                                                                                                                                                                                                                                                                                                                                                                                                                                                                                                                                                                                                                                                                             |                |                |            |          |  |

## SA - 101 : Strategic Site Option: Land west of Ifield, Rusper

Reproduced by permission of Ordnance Survey map on behalf of HMSO. © Crown copyright and database rights (2015). Ordnance Survey Licence.100023865