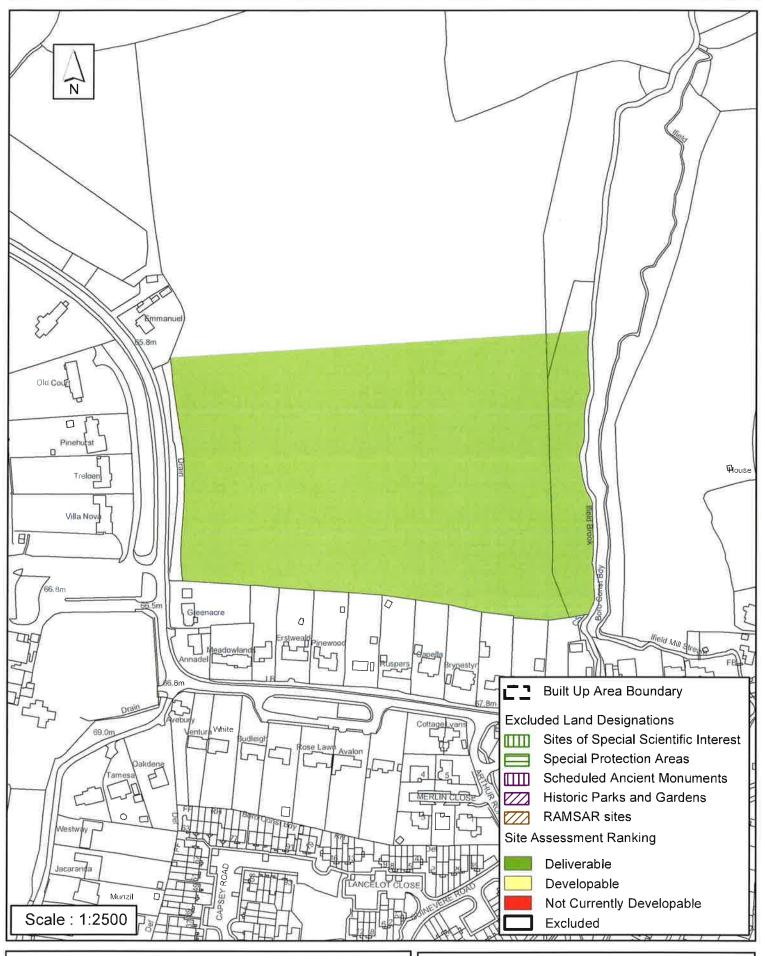

| Parish                                           | Rusper                      |                         |  |  |  |
|--------------------------------------------------|-----------------------------|-------------------------|--|--|--|
| SHLAA Reference SA468                            | Site Name Land off Rusper I | Road (Emmanuel Cottage) |  |  |  |
| Years 1-5 Deliverable ✓ Years 6-10 Developable ✓ |                             |                         |  |  |  |
| Years 11+                                        | Site Area (ha) 4.89         | Suitable 🗾              |  |  |  |
| Not Currently Developable                        | Greenfield/PDL Greenfield   | Available 🔽             |  |  |  |
|                                                  | Site Total 95               | Achievable <b>✓</b>     |  |  |  |
| Justification                                    |                             | Viable                  |  |  |  |
|                                                  |                             |                         |  |  |  |
| Excluded Site  Exclusion                         | n Reason                    |                         |  |  |  |
| Lapsed PP                                        |                             |                         |  |  |  |

## SA-468: Land off Rusper Road, Ifield (Emmanuel Cottage) Rusper

Reproduced by permission of Ordnance Survey map on behalf of HMSO. © Crown copyright and database rights (2015). Ordnance Survey Licence.100023865