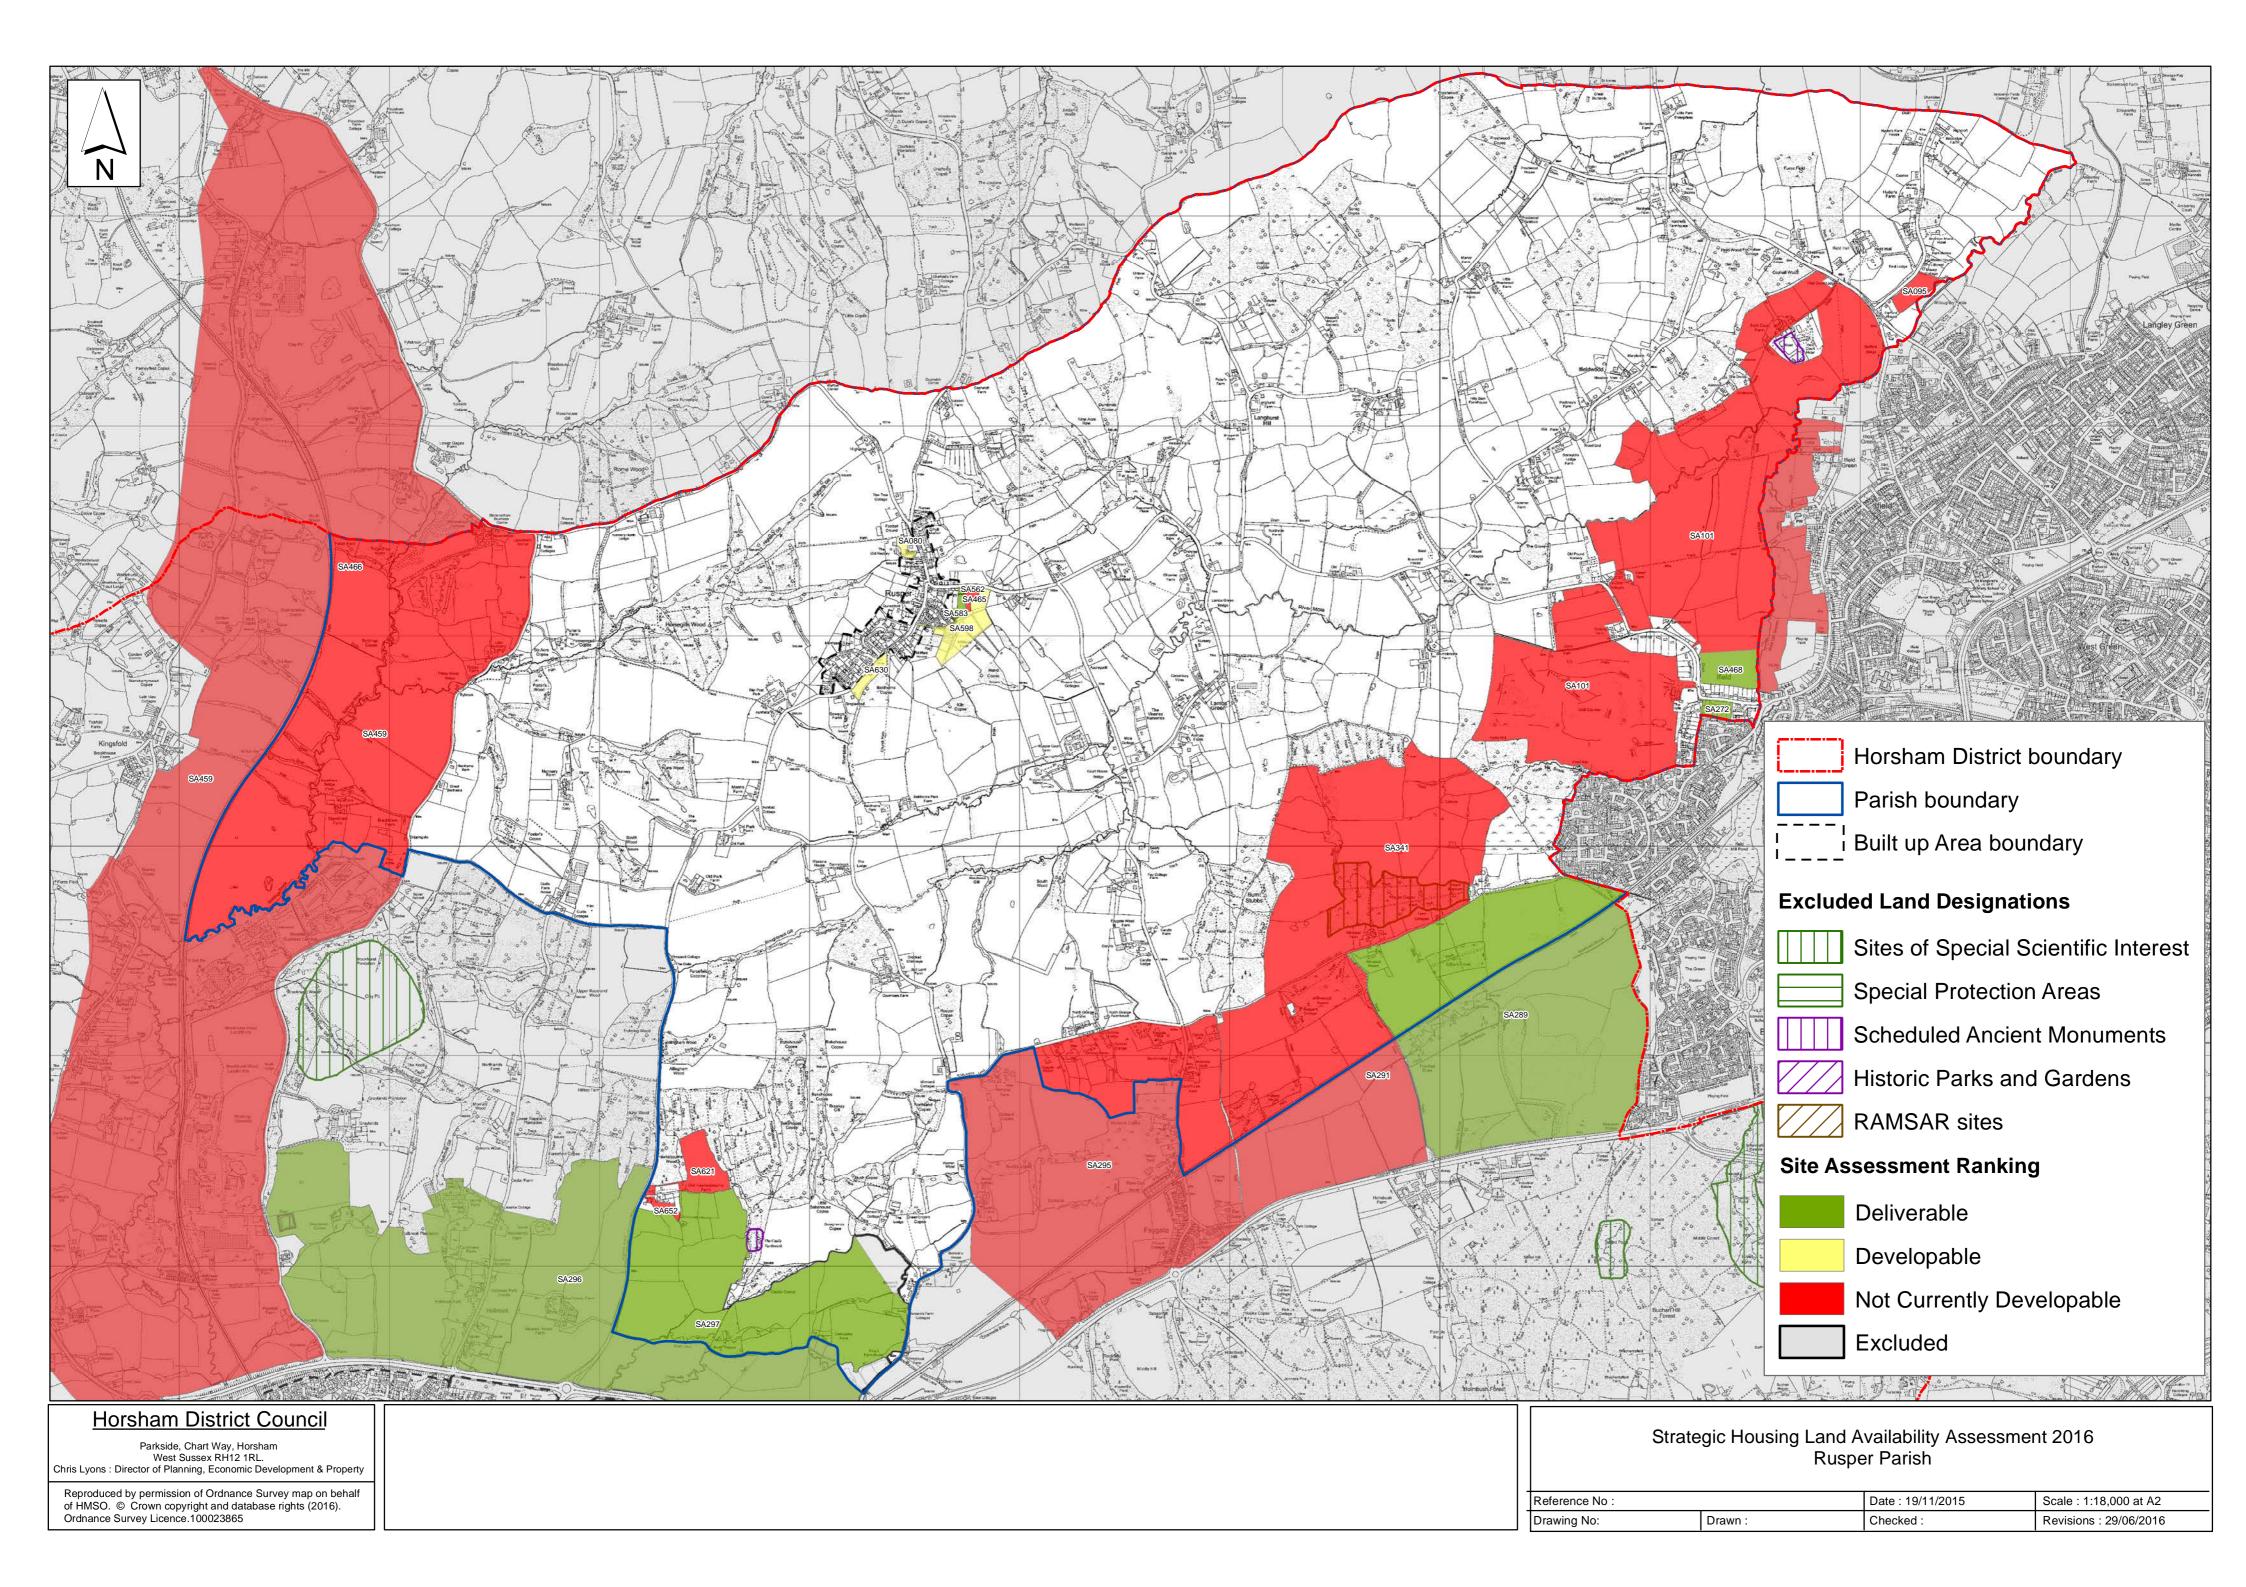

# **Rusper Parish**

The following sites have been considered as part of the June 2016 SHELAA Assessment for Rusper Parish.

A map depicting the entire site area and summary of each site assessment is included on the following pages.

Please note that the classification of a site is based on the classification of the <u>developable</u> area within that site, therefore if part of a site is considered 'deliverable' -1-5 years, the whole site would be coloured yellow, however in reality only part of that site may be considered suitable for development.

#### The outcome of the assessment for Rusper Parish is summarised as follows:

| SHELAA<br>Reference | Site Name                                   | Site Address                                                | Outcome of Assessment           | Total<br>Units |
|---------------------|---------------------------------------------|-------------------------------------------------------------|---------------------------------|----------------|
| SA468               | Land off Rusper Road,<br>(Emmanuel Cottage) | Land off Rusper Road, Ifield                                | Green (1-11 Years Deliverable)  | 95             |
| SA272               | Rusper Road, Ifield                         | Martin Grant Homes Development<br>Site .Rusper Road, Ifield | Green (1-5 Years Deliverable)   | 36             |
| SA583               | Former Longfield House                      | Rusper                                                      | Green (1-5 Years Deliverable)   | 8              |
| SA080               | Rusper Glebe, High<br>Street                | High Street, Rusper                                         | Yellow (6-10 Years Developable) | 12             |
| SA598               | Millfield Farm Buildings                    | Millfield Farm, Horsham Road,<br>Rusper                     | Yellow (11+ Years Developable)  | 25             |
| SA630               | Land At Baldhorns<br>Copse                  | Horsham Road, Rusper                                        | Yellow (11+ Years Developable)  | 30             |
| SA095               | Land at Bonnetts Lane                       | Bonnetts Lane, Ifield                                       | Not Currently Developable       | 0              |
| SA101               | Land West of Ifield                         | Ifield, Crawley –Strategic Site Option                      | Not Currently Developable       | 0              |
| SA341               | Land West of Kilnwood<br>Vale               | Land West of Kilnwood Vale,<br>Horsham                      | Not Currently Developable       | 0              |
| SA465               | Land at East Street                         | Land at East Street, Rusper                                 | Not Currently Developable       | 0              |
| SA621               | Land at Hawkesbourne<br>House               | Rusper Road, Rusper                                         | Not Currently Developable       | 0              |
| SA652               | The Granary                                 | Rusper Road, Rusper                                         | Not Currently Developable       | 0              |