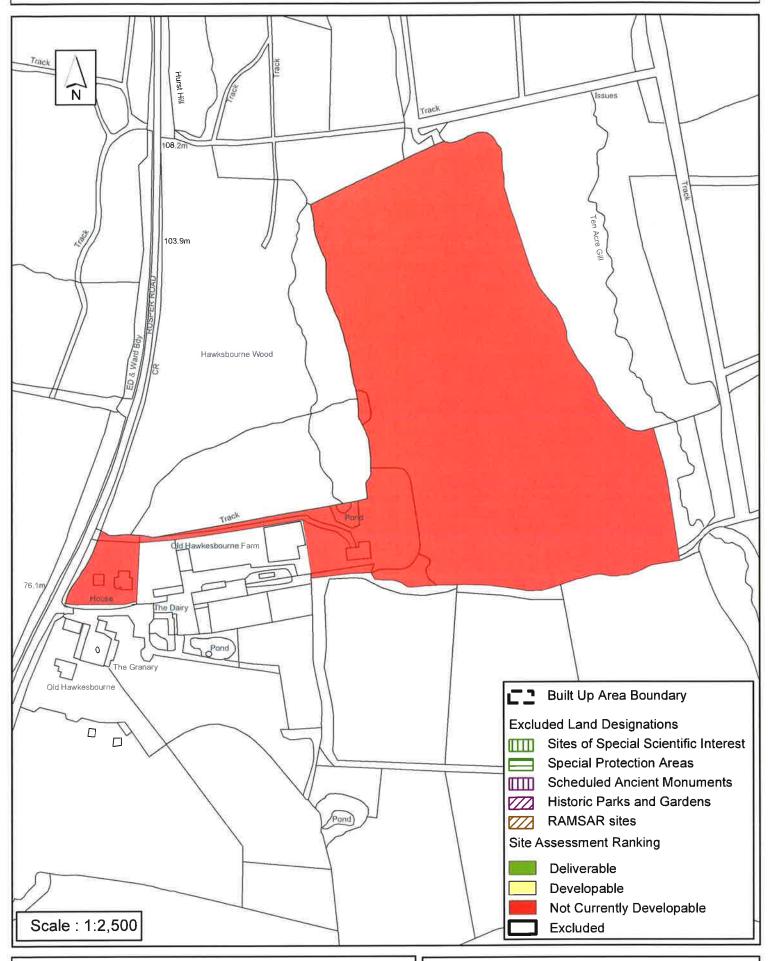

#### Horsham District Council

Park North, North Street, Horsham, West Sussex. RH12 1RL Head of Strategic & Community Planning, Jill Scarfield

| Parish                                                                                                  | Rusper                                                                                     |                                                                                                                                                                                       |
|---------------------------------------------------------------------------------------------------------|--------------------------------------------------------------------------------------------|---------------------------------------------------------------------------------------------------------------------------------------------------------------------------------------|
| SHLAA Reference SA621                                                                                   | Site Name Land at Ha                                                                       | wkesbourne House, Rusper Road                                                                                                                                                         |
| Years 1-5 Deliverable Years 6-10 Developable                                                            | Site Address Hawkesh                                                                       | pourne House, Rusper Road, Rusper                                                                                                                                                     |
| Years 11+                                                                                               | Site Area (ha) 5                                                                           | Suitable 🖂                                                                                                                                                                            |
| Not Currently Developable 🔽                                                                             | Greenfield/PDL                                                                             | Available 🔲                                                                                                                                                                           |
|                                                                                                         | Site Total 0                                                                               | Achievable 🔲                                                                                                                                                                          |
|                                                                                                         |                                                                                            | Viable                                                                                                                                                                                |
| Justification                                                                                           |                                                                                            |                                                                                                                                                                                       |
| included within the HDPF. The si<br>meaning development is likely to<br>would need to be considered con | te is also adjacent to the C<br>impact the setting of this h<br>nprehensivley alongside th | ape buffer in the concept masterplan bld Hawkesbourne Listed Building neritage asset. Any development onsite to Land North of Horsham Stratetgic ne site is assessed as Not Currently |
| Excluded Site   Exclusion                                                                               | n Reason                                                                                   |                                                                                                                                                                                       |
| Lapsed PP Date                                                                                          |                                                                                            |                                                                                                                                                                                       |

# SA - 621 : Land at Hawkesbourne House, Rusper Road, Rusper

Reproduced by permission of Ordnance Survey map on behalf of HMSO. © Crown copyright and database rights (2016). Ordnance Survey Licence.100023865