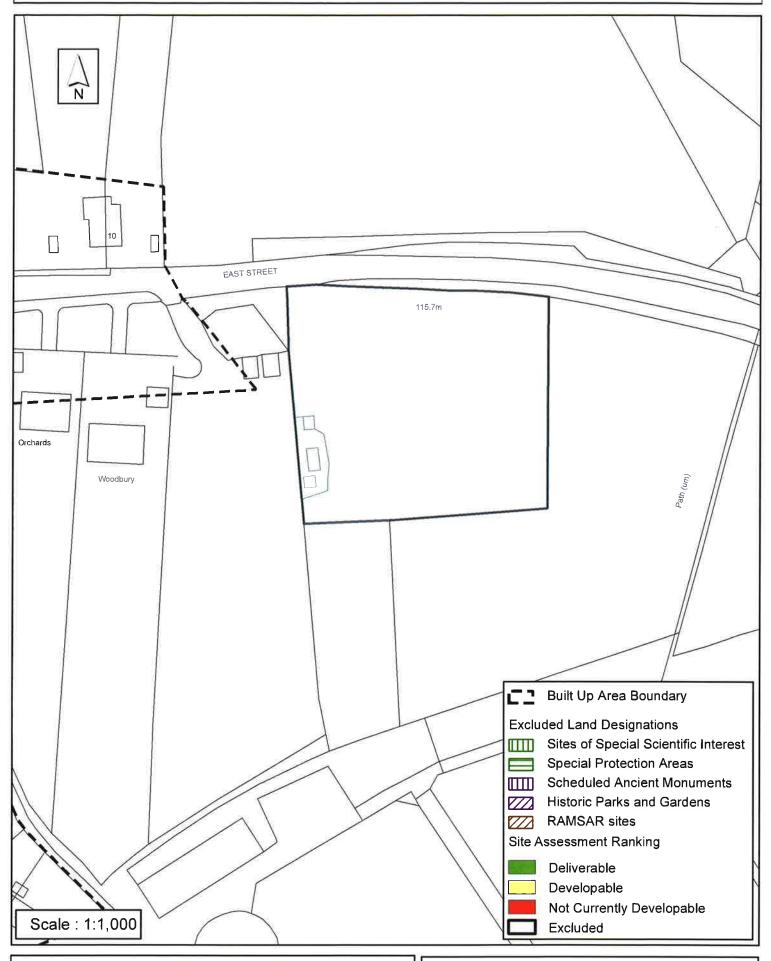

## Horsham District Council

Park North, North Street, Horsham, West Sussex. RH12 1RL Head of Strategic & Community Planning, Jill Scarfield

| Parish                                                                                                                                                                                                                                                                                   | Rusper                       |                  |  |  |  |
|------------------------------------------------------------------------------------------------------------------------------------------------------------------------------------------------------------------------------------------------------------------------------------------|------------------------------|------------------|--|--|--|
| SHLAA Reference SA465 \$                                                                                                                                                                                                                                                                 | Site Name Land at East Stree | et               |  |  |  |
| 'ears 1-5 Deliverable ☐ Site Address Land at East Street, Rusper 'ears 6-10 Developable ☐                                                                                                                                                                                                |                              |                  |  |  |  |
| Years 11+                                                                                                                                                                                                                                                                                | Site Area (ha) 0.4           | Suitable <b></b> |  |  |  |
| Not Currently Developable 🗹                                                                                                                                                                                                                                                              | Greenfield/PDL Greenfield    | Available        |  |  |  |
|                                                                                                                                                                                                                                                                                          | Site Total 0                 | Achievable       |  |  |  |
| Justification                                                                                                                                                                                                                                                                            |                              | Viable           |  |  |  |
| Justification The site is unrelated to any built up area boundary. Development would consolidate an undesirable element of sporadic development in a rural location and unsustainable form of isolated housing development. Therefore it has been assessed as Not Currently Developable. |                              |                  |  |  |  |
| Excluded Site  Exclusion                                                                                                                                                                                                                                                                 | n Reason                     | -                |  |  |  |
| Lapsed PP                                                                                                                                                                                                                                                                                |                              |                  |  |  |  |

## SA - 465 : Land at East Street, Rusper

Reproduced by permission of Ordnance Survey map on behalf of HMSO. © Crown copyright and database rights (2013). Ordnance Survey Licence.100023865