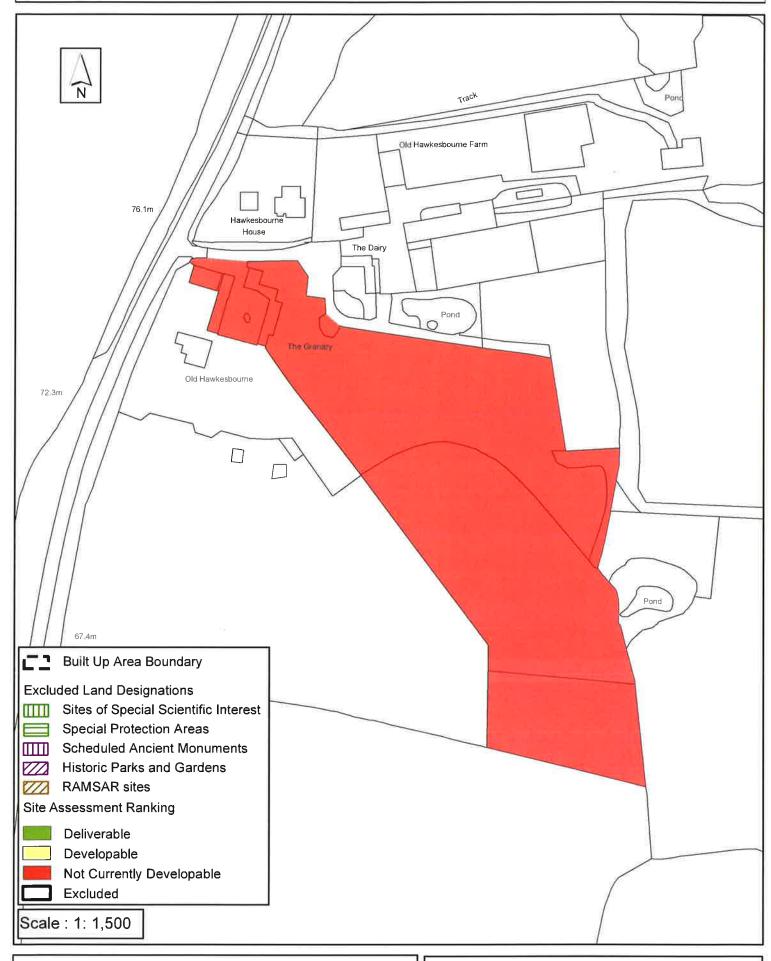

#### Horsham District Council

Park North, North Street, Horsham, West Sussex. RH12 1RL Head of Strategic & Community Planning, Jill Scarfield

| Parish                                                                                                  | Rusper                                                                                     |                                                                                                                                                                                       |
|---------------------------------------------------------------------------------------------------------|--------------------------------------------------------------------------------------------|---------------------------------------------------------------------------------------------------------------------------------------------------------------------------------------|
| SHLAA Reference SA621                                                                                   | Site Name Land at Ha                                                                       | wkesbourne House, Rusper Road                                                                                                                                                         |
| Years 1-5 Deliverable Years 6-10 Developable                                                            | Site Address Hawkesh                                                                       | pourne House, Rusper Road, Rusper                                                                                                                                                     |
| Years 11+                                                                                               | Site Area (ha) 5                                                                           | Suitable 🖂                                                                                                                                                                            |
| Not Currently Developable 🔽                                                                             | Greenfield/PDL                                                                             | Available 🔲                                                                                                                                                                           |
|                                                                                                         | Site Total 0                                                                               | Achievable 🔲                                                                                                                                                                          |
|                                                                                                         |                                                                                            | Viable                                                                                                                                                                                |
| Justification                                                                                           |                                                                                            |                                                                                                                                                                                       |
| included within the HDPF. The si<br>meaning development is likely to<br>would need to be considered con | te is also adjacent to the C<br>impact the setting of this h<br>nprehensivley alongside th | ape buffer in the concept masterplan bld Hawkesbourne Listed Building neritage asset. Any development onsite to Land North of Horsham Stratetgic ne site is assessed as Not Currently |
| Excluded Site   Exclusion                                                                               | n Reason                                                                                   |                                                                                                                                                                                       |
| Lapsed PP Date                                                                                          |                                                                                            |                                                                                                                                                                                       |

# SA - 621 : Land at Hawkesbourne House, Rusper Road, Rusper

Reproduced by permission of Ordnance Survey map on behalf of HMSO. © Crown copyright and database rights (2016). Ordnance Survey Licence.100023865