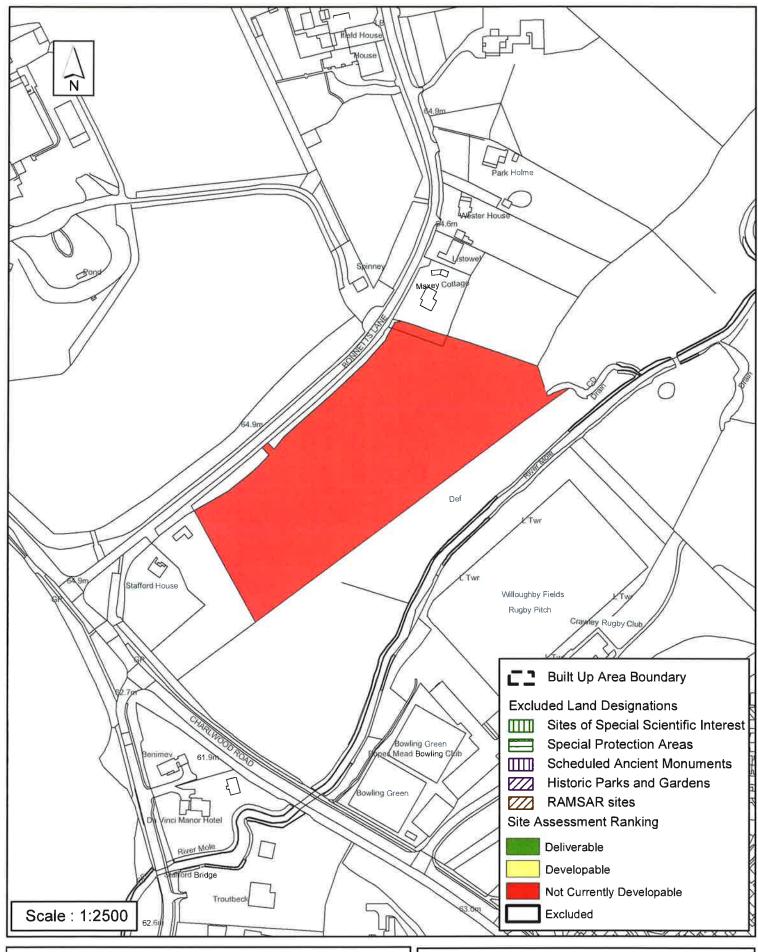

#### Horsham District Council

Park North, North Street, Horsham, West Sussex. RH12 1RL Head of Strategic & Community Planning, Jill Scarfield

| Parish                                                                                                  | Rusper                                                                                     |                                                                                                                                                                                       |
|---------------------------------------------------------------------------------------------------------|--------------------------------------------------------------------------------------------|---------------------------------------------------------------------------------------------------------------------------------------------------------------------------------------|
| SHLAA Reference SA621                                                                                   | Site Name Land at Ha                                                                       | wkesbourne House, Rusper Road                                                                                                                                                         |
| Years 1-5 Deliverable Years 6-10 Developable                                                            | Site Address Hawkesh                                                                       | pourne House, Rusper Road, Rusper                                                                                                                                                     |
| Years 11+                                                                                               | Site Area (ha) 5                                                                           | Suitable 🖂                                                                                                                                                                            |
| Not Currently Developable 🔽                                                                             | Greenfield/PDL                                                                             | Available 🔲                                                                                                                                                                           |
|                                                                                                         | Site Total 0                                                                               | Achievable 🔲                                                                                                                                                                          |
|                                                                                                         |                                                                                            | Viable                                                                                                                                                                                |
| Justification                                                                                           |                                                                                            |                                                                                                                                                                                       |
| included within the HDPF. The si<br>meaning development is likely to<br>would need to be considered con | te is also adjacent to the C<br>impact the setting of this h<br>nprehensivley alongside th | ape buffer in the concept masterplan bld Hawkesbourne Listed Building neritage asset. Any development onsite to Land North of Horsham Stratetgic ne site is assessed as Not Currently |
| Excluded Site   Exclusion                                                                               | n Reason                                                                                   |                                                                                                                                                                                       |
| Lapsed PP Date                                                                                          |                                                                                            |                                                                                                                                                                                       |

# SA - 621 : Land at Hawkesbourne House, Rusper Road, Rusper

Reproduced by permission of Ordnance Survey map on behalf of HMSO. © Crown copyright and database rights (2016). Ordnance Survey Licence.100023865