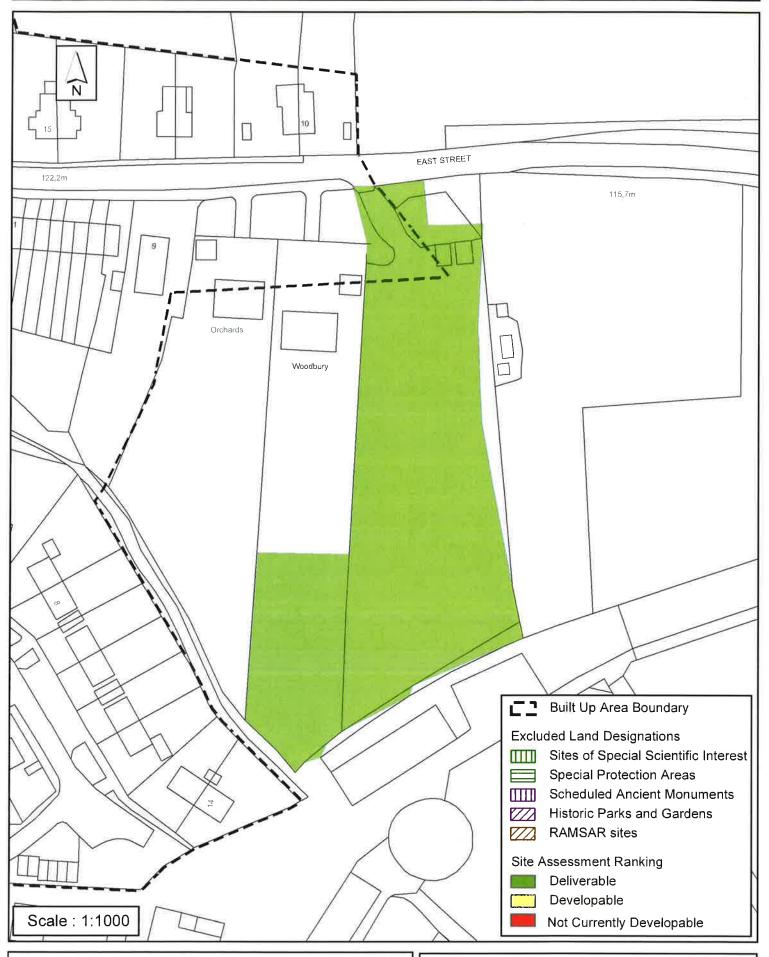

#### Horsham District Council

Parkside, Chart Way, Horsham West Sussex RH12 1RL.

| Parish R                                                                                                                                                                                                                                                                                                                                                                                                                                                                                | tusper              |              |  |  |  |
|-----------------------------------------------------------------------------------------------------------------------------------------------------------------------------------------------------------------------------------------------------------------------------------------------------------------------------------------------------------------------------------------------------------------------------------------------------------------------------------------|---------------------|--------------|--|--|--|
| SHLAA Reference SA583 Site Name Former Longfield House                                                                                                                                                                                                                                                                                                                                                                                                                                  |                     |              |  |  |  |
| Years 1-5 Deliverable  Site Address Former Longfield House, Rusper  Years 6-10 Developable                                                                                                                                                                                                                                                                                                                                                                                              |                     |              |  |  |  |
| Years 11+                                                                                                                                                                                                                                                                                                                                                                                                                                                                               | Site Area (ha) 0.59 | Suitable 🗾   |  |  |  |
| Not Currently Developable                                                                                                                                                                                                                                                                                                                                                                                                                                                               | Greenfield/PDL      | Available 🗹  |  |  |  |
|                                                                                                                                                                                                                                                                                                                                                                                                                                                                                         | Site Total 8        | Achievable 🗹 |  |  |  |
|                                                                                                                                                                                                                                                                                                                                                                                                                                                                                         |                     | Viable       |  |  |  |
| Justification                                                                                                                                                                                                                                                                                                                                                                                                                                                                           |                     |              |  |  |  |
| DC/14/1936 and DC/14/0413 Erection of a building comprising 6 two bedroom apartments with garages and parking and erection of two detached dwellings and garages (to the rear of the site) including revisions to approved dwelling (permitted under DC/12/0353 dated 16/04/2012) together with a new access road PERMITTED 2011and Minor Material Amendments to application made 12/01/2016. The site is vacant and a scheme of this size would likely be delivered in a single phase. |                     |              |  |  |  |
|                                                                                                                                                                                                                                                                                                                                                                                                                                                                                         |                     |              |  |  |  |
| Excluded Site   Exclusion                                                                                                                                                                                                                                                                                                                                                                                                                                                               | Reason              |              |  |  |  |
| Lapsed PP                                                                                                                                                                                                                                                                                                                                                                                                                                                                               |                     |              |  |  |  |

## SA583: Former Longfield House, Rusper

Reproduced by permission of Ordnance Survey map on behalf of HMSO. © Crown copyright and database rights (2015). Ordnance Survey Licence.100023865

Date: 17/06/2015