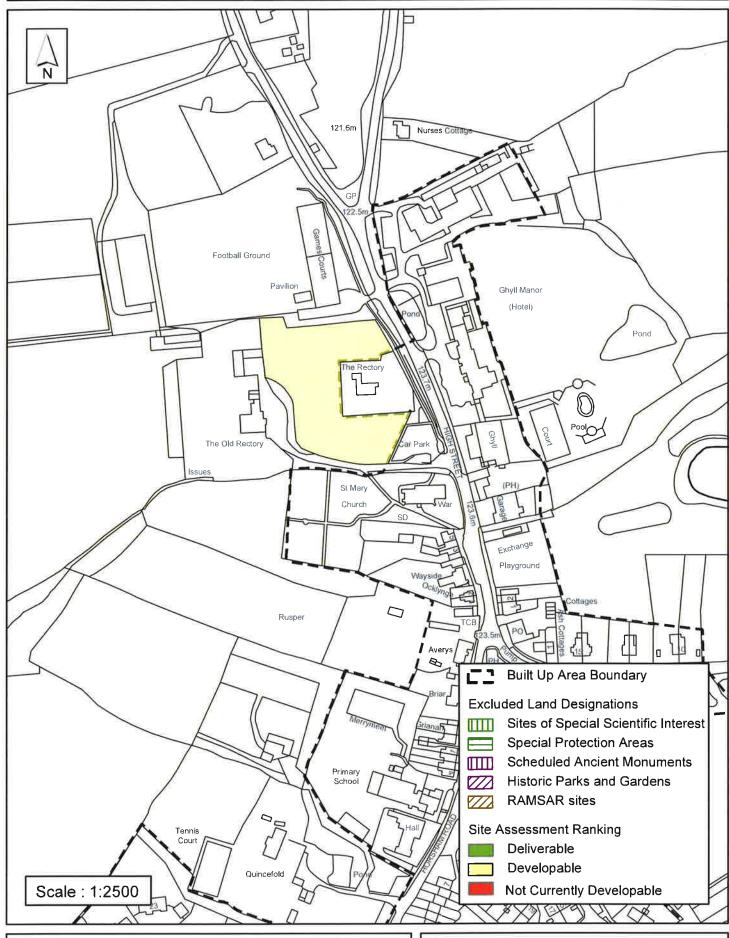

## Horsham District Council

Parkside, Chart Way, Horsham West Sussex RH12 1RL.

| Parish                                                                                                                                                                                                                                                                                                                                                                                                                          | Rusper                    |                 |  |  |  |  |
|---------------------------------------------------------------------------------------------------------------------------------------------------------------------------------------------------------------------------------------------------------------------------------------------------------------------------------------------------------------------------------------------------------------------------------|---------------------------|-----------------|--|--|--|--|
| SHLAA Reference SA080 Site Name Rusper Glebe                                                                                                                                                                                                                                                                                                                                                                                    |                           |                 |  |  |  |  |
| /ears 1-5 Deliverable                                                                                                                                                                                                                                                                                                                                                                                                           |                           |                 |  |  |  |  |
| Years 6-10 Developable   ✓                                                                                                                                                                                                                                                                                                                                                                                                      | •                         |                 |  |  |  |  |
| Years 11+                                                                                                                                                                                                                                                                                                                                                                                                                       | Site Area (ha) 0.6        | Suitable 🗸      |  |  |  |  |
| Not Currently Developable [                                                                                                                                                                                                                                                                                                                                                                                                     | Greenfield/PDL Greenfield | Available 🗸     |  |  |  |  |
|                                                                                                                                                                                                                                                                                                                                                                                                                                 | Site Total 12             | Achievable      |  |  |  |  |
|                                                                                                                                                                                                                                                                                                                                                                                                                                 |                           | Viable <b>✓</b> |  |  |  |  |
| Justification                                                                                                                                                                                                                                                                                                                                                                                                                   |                           |                 |  |  |  |  |
| The owner has expressed an interest to develop the site, meaning the site is available. A lower density might be appropriate due to the character of the surrounding area. The site is within a Conservation Area meaning any development would need to be sensitive to its siting and location The site is considered developable in the next 6 - 10 years. A scheme of this size would likely be delivered in a single phase. |                           |                 |  |  |  |  |
| Excluded Site                                                                                                                                                                                                                                                                                                                                                                                                                   | on Reason                 |                 |  |  |  |  |
| Lapsed PP                                                                                                                                                                                                                                                                                                                                                                                                                       |                           |                 |  |  |  |  |

## SA - 080 : Rusper Glebe, High Street, Rusper

Reproduced by permission of Ordnance Survey map on behalf of HMSO. © Crown copyright and database rights (2013). Ordnance Survey Licence.100023865