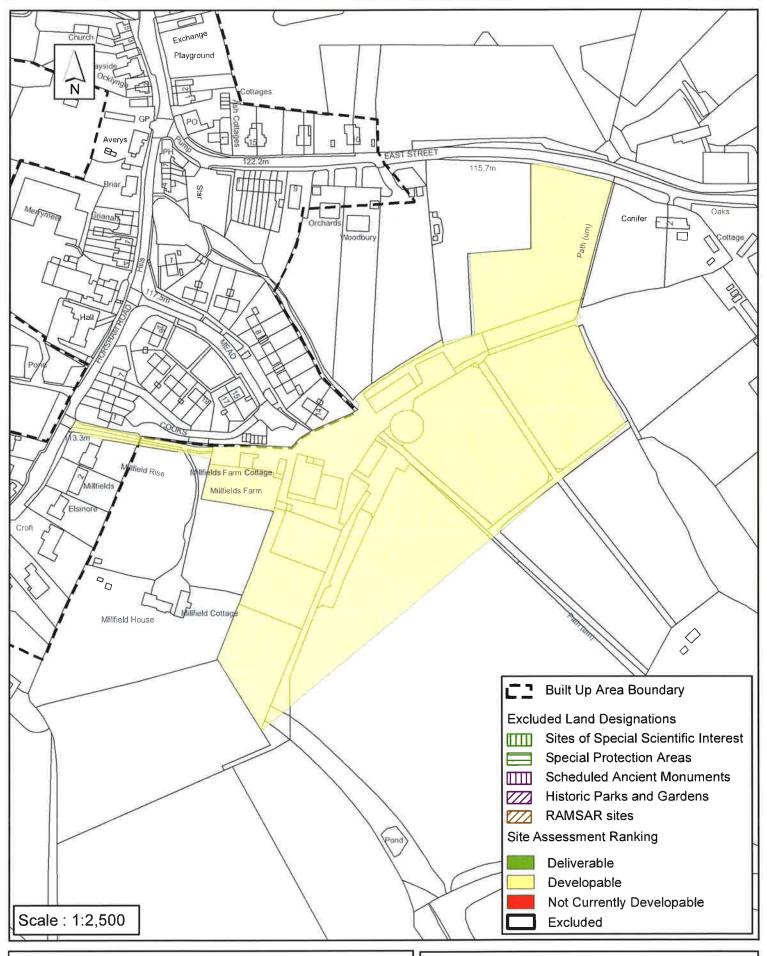

#### Horsham District Council

Park North, North Street, Horsham, West Sussex. RH12 1RL Head of Strategic & Community Planning, Jill Scarfield

| Parish F                                                                                                                                                                                                                                                                                                                                                                                                                                                                                                                                                                                                                                                                                                                              | Rusper                 |                    |  |  |  |  |
|---------------------------------------------------------------------------------------------------------------------------------------------------------------------------------------------------------------------------------------------------------------------------------------------------------------------------------------------------------------------------------------------------------------------------------------------------------------------------------------------------------------------------------------------------------------------------------------------------------------------------------------------------------------------------------------------------------------------------------------|------------------------|--------------------|--|--|--|--|
| SHLAA Reference SA598 S                                                                                                                                                                                                                                                                                                                                                                                                                                                                                                                                                                                                                                                                                                               | Site Name Millfield Fa | arm Buildings      |  |  |  |  |
| Years 1-5 Deliverable  Site Address Millfield Farm Horsham Road Rusper W Years 6-10 Developable  Sussex                                                                                                                                                                                                                                                                                                                                                                                                                                                                                                                                                                                                                               |                        |                    |  |  |  |  |
| Years 11+  ✓                                                                                                                                                                                                                                                                                                                                                                                                                                                                                                                                                                                                                                                                                                                          | Site Area (ha) 4.42    | Suitable 🗀         |  |  |  |  |
| Not Currently Developable                                                                                                                                                                                                                                                                                                                                                                                                                                                                                                                                                                                                                                                                                                             | Greenfield/PDL PDL     | _ Available 📝      |  |  |  |  |
|                                                                                                                                                                                                                                                                                                                                                                                                                                                                                                                                                                                                                                                                                                                                       | Site Total 25          | <b>A</b> chievable |  |  |  |  |
| Justification                                                                                                                                                                                                                                                                                                                                                                                                                                                                                                                                                                                                                                                                                                                         |                        | Viable             |  |  |  |  |
| An application for 29 dwellings (DC/15/2857) is currently pending on the site indicating the site's availability. The site is located outside the BUAB of Rusper meaning the countryside policies of the HDPF apply. Current access to the site is via a private lane which would not be suitable for a substantial development and new access arrangements would need to be agreed. The site includes a small area of previously developed land which could be suitable for development, however it would need to be allocated as part of the emerging Rusper Neighbourhood Development Plan. The rest of the site is considered not suitable for development. The brownfield area of the site is assessed as developable 11+ years. |                        |                    |  |  |  |  |
| Excluded Site                                                                                                                                                                                                                                                                                                                                                                                                                                                                                                                                                                                                                                                                                                                         | ı Reason               |                    |  |  |  |  |
| Lapsed PP ☐ Date                                                                                                                                                                                                                                                                                                                                                                                                                                                                                                                                                                                                                                                                                                                      |                        |                    |  |  |  |  |

## SA-598: Millfield Farm Buildings Horsham Road, Rusper

Reproduced by permission of Ordnance Survey map on behalf of HMSO. © Crown copyright and database rights (2016). Ordnance Survey Licence.100023865