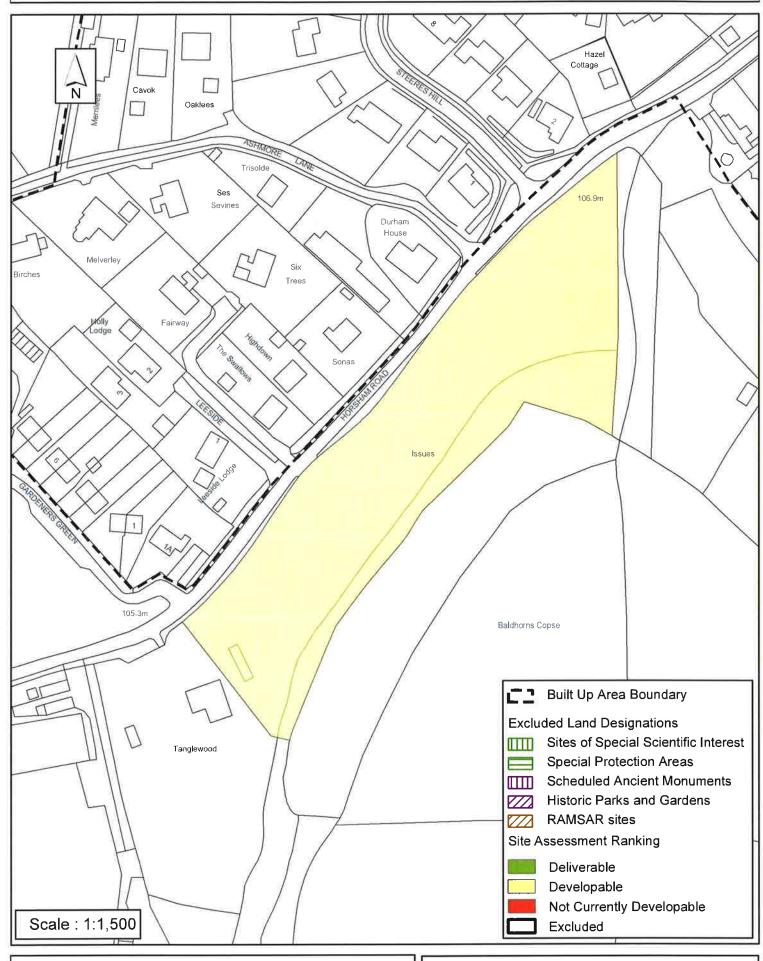

#### Horsham District Council

Parkside, Chart Way, Horsham West Sussex RH12 1RL.

| Parish                                                                                                                                                                                                                                                                                                                                                                                                                                                                                                                                                                                                                                                   | Rusper          |             |            |          |  |
|----------------------------------------------------------------------------------------------------------------------------------------------------------------------------------------------------------------------------------------------------------------------------------------------------------------------------------------------------------------------------------------------------------------------------------------------------------------------------------------------------------------------------------------------------------------------------------------------------------------------------------------------------------|-----------------|-------------|------------|----------|--|
| SHLAA Reference SA630 Site Name Land At Baldhorns Copse, Rupser                                                                                                                                                                                                                                                                                                                                                                                                                                                                                                                                                                                          |                 |             |            |          |  |
| Years 1-5 Deliverable Years 6-10 Developable                                                                                                                                                                                                                                                                                                                                                                                                                                                                                                                                                                                                             | Site Address Ho | orsham Road |            |          |  |
| Years 11+                                                                                                                                                                                                                                                                                                                                                                                                                                                                                                                                                                                                                                                | Site Area (ha)  | 1.21        | Suitable   | <b>✓</b> |  |
| Not Currently Developable $\ \square$                                                                                                                                                                                                                                                                                                                                                                                                                                                                                                                                                                                                                    | Greenfield/PDL  | Greenfield  | Available  | <b>✓</b> |  |
|                                                                                                                                                                                                                                                                                                                                                                                                                                                                                                                                                                                                                                                          | Site Total      | 30          | Achievable |          |  |
|                                                                                                                                                                                                                                                                                                                                                                                                                                                                                                                                                                                                                                                          |                 |             | Viable     |          |  |
| Justification                                                                                                                                                                                                                                                                                                                                                                                                                                                                                                                                                                                                                                            |                 |             |            |          |  |
| The landowner has expressed an interest in developing the site indicating the sites availability. The site is situated outside, albeit abutting the BUAB of Rusper and is separated from the main settlement by Horsham Road. The site is flat and relativley unconstrained and in an area assessed as having low to moderate capacity for residential development in the HDC Landscape Capacity Assessment 2014. However the site does abut an area of Ancient Woodland. The principle of development on site may be acceptable if allocated through the emerging Rusper Neighbourhood Development Plan. The site is assessed as Developable 11+ years. |                 |             |            |          |  |
| Excluded Site                                                                                                                                                                                                                                                                                                                                                                                                                                                                                                                                                                                                                                            | on Reason       |             |            |          |  |

## SA - 630 : Land At Baldhorns Copse, Rusper

Reproduced by permission of Ordnance Survey map on behalf of HMSO. © Crown copyright and database rights (2016). Ordnance Survey Licence.100023865

Date: 16/06/2016