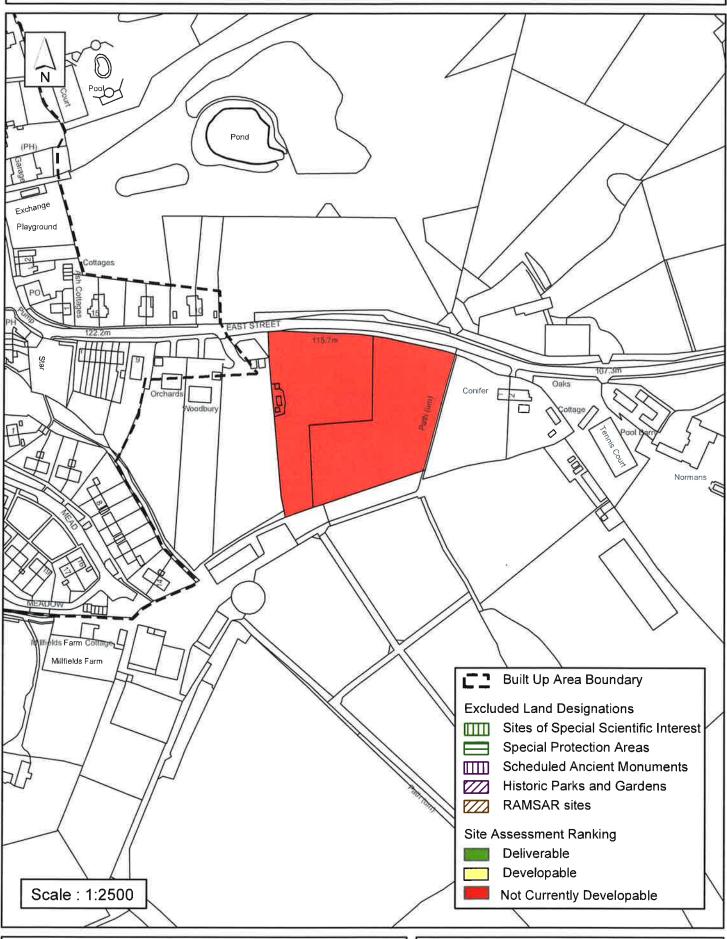

## Horsham District Council

Park North, North Street, Horsham, West Sussex. RH12 1RL Head of Strategic & Community Planning, Jill Scarfield

| Parish                                                                                                                                                                                                                                                                                   | Rusper                       |                  |  |  |  |
|------------------------------------------------------------------------------------------------------------------------------------------------------------------------------------------------------------------------------------------------------------------------------------------|------------------------------|------------------|--|--|--|
| SHLAA Reference SA465 \$                                                                                                                                                                                                                                                                 | Site Name Land at East Stree | et               |  |  |  |
| 'ears 1-5 Deliverable ☐ Site Address Land at East Street, Rusper 'ears 6-10 Developable ☐                                                                                                                                                                                                |                              |                  |  |  |  |
| Years 11+                                                                                                                                                                                                                                                                                | Site Area (ha) 0.4           | Suitable <b></b> |  |  |  |
| Not Currently Developable 🗹                                                                                                                                                                                                                                                              | Greenfield/PDL Greenfield    | Available        |  |  |  |
|                                                                                                                                                                                                                                                                                          | Site Total 0                 | Achievable       |  |  |  |
| Justification                                                                                                                                                                                                                                                                            |                              | Viable           |  |  |  |
| Justification The site is unrelated to any built up area boundary. Development would consolidate an undesirable element of sporadic development in a rural location and unsustainable form of isolated housing development. Therefore it has been assessed as Not Currently Developable. |                              |                  |  |  |  |
| Excluded Site  Exclusion                                                                                                                                                                                                                                                                 | n Reason                     | -                |  |  |  |
| Lapsed PP                                                                                                                                                                                                                                                                                |                              |                  |  |  |  |

## SA - 465 : Land at East Street, Rusper

Reproduced by permission of Ordnance Survey map on behalf of HMSO. © Crown copyright and database rights (2013). Ordnance Survey Licence.100023865