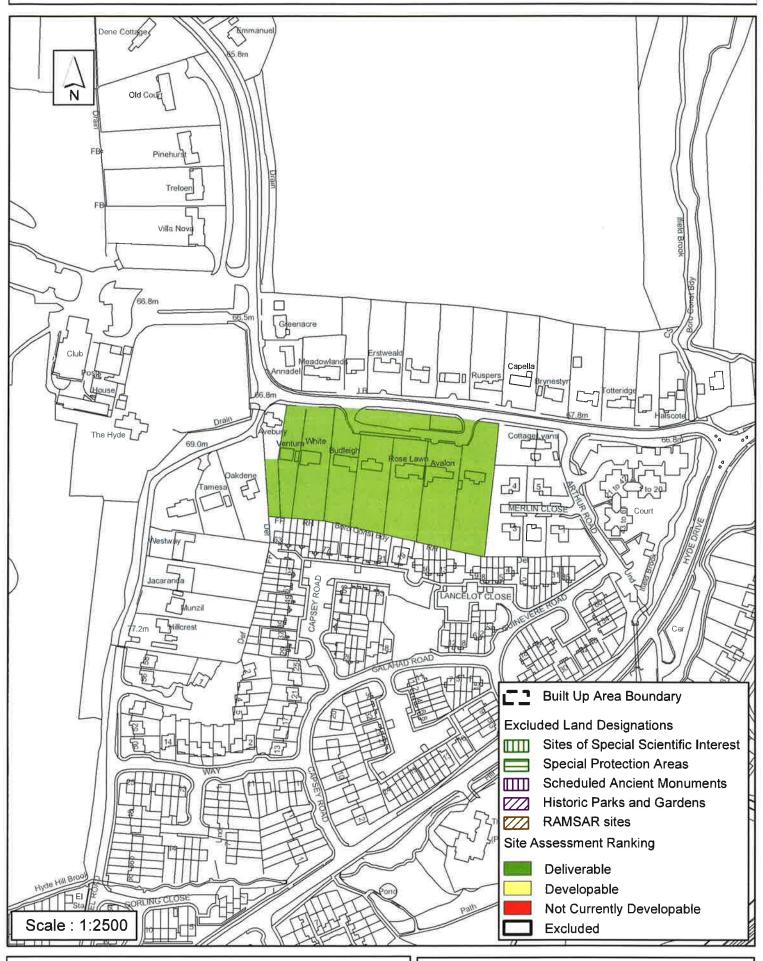

## **Horsham District Council**

Parkside, Chart Way, Horsham West Sussex RH12 1RL.

| Parish                                         | Rusper                        |              |    |  |  |
|------------------------------------------------|-------------------------------|--------------|----|--|--|
| SHLAA Reference SA272                          | Site Name Rusper Road, Ifield |              |    |  |  |
| Years 1-5 Deliverable ✓ Years 6-10 Developable | nes Development               | Site .Rusper |    |  |  |
| Years 11+                                      | Site Area (ha) 1.18           | Suitable     | •  |  |  |
| Not Currently Developable                      | Greenfield/PDL PDL            | Available    | •  |  |  |
|                                                | Site Total 36                 | Achievable   | •  |  |  |
| 1416141                                        |                               | Viable       |    |  |  |
| Justification                                  |                               |              |    |  |  |
|                                                |                               |              |    |  |  |
| Excluded Site  Exclusion                       | n Reason                      |              | // |  |  |
| Lapsed PP                                      |                               |              |    |  |  |

#### SA - 272: Rusper Road, Ifield, Rusper

Reproduced by permission of Ordnance Survey map on behalf of HMSO. © Crown copyright and database rights (2015). Ordnance Survey Licence.100023865

Date: 09/01/2013