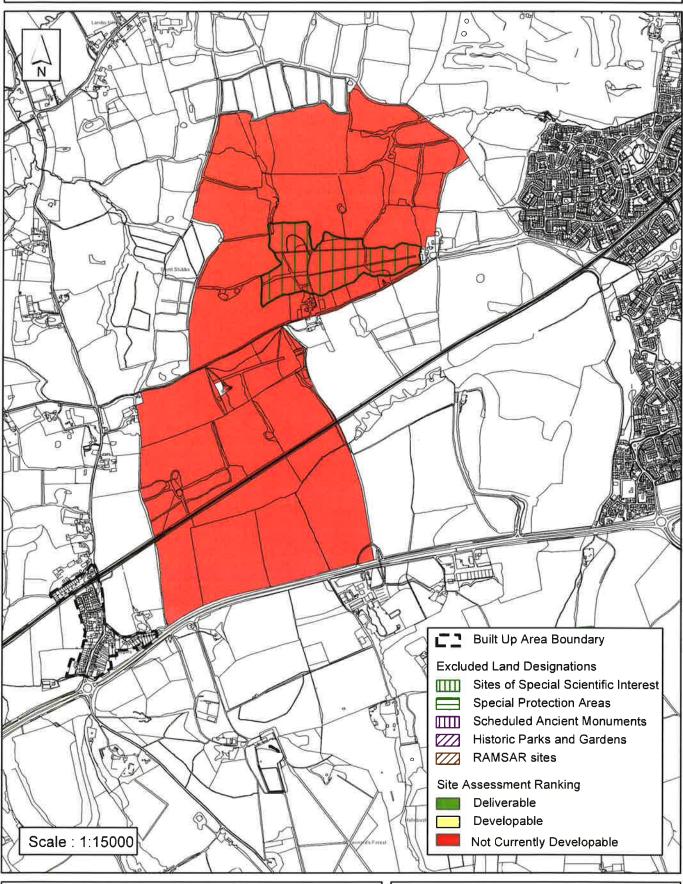

### **Horsham District Council**

Parkside, Chart Way, Horsham West Sussex RH12 1RL,

| Parish R                                                                                                                                                                                                                                                                                                                                                                                                                               | lusper         |                 |            |     |
|----------------------------------------------------------------------------------------------------------------------------------------------------------------------------------------------------------------------------------------------------------------------------------------------------------------------------------------------------------------------------------------------------------------------------------------|----------------|-----------------|------------|-----|
| SHLAA Reference SA341 S                                                                                                                                                                                                                                                                                                                                                                                                                | ite Name Land  | West of Kilnwoo | od Vale    |     |
| /ears 1-5 Deliverable ☐ Site Address Land West of Kilnwood Vale, Horsham /ears 6-10 Developable ☐                                                                                                                                                                                                                                                                                                                                      |                |                 |            | ham |
| Years 11+                                                                                                                                                                                                                                                                                                                                                                                                                              | Site Area (ha) | 169             | Suitable   |     |
| Not Currently Developable 🛂                                                                                                                                                                                                                                                                                                                                                                                                            | Greenfield/PDL | Greenfield      | Available  | •   |
|                                                                                                                                                                                                                                                                                                                                                                                                                                        | Site Total     | 0               | Achievable |     |
| Justification                                                                                                                                                                                                                                                                                                                                                                                                                          |                |                 | Viable     |     |
| to coalescence of Horsham and Crawley along the A264 corridor. The site is also relatively remote from the centre of Crawley. The site is therefore not considered suitable for development. The availability of the site is also likely to be a limiting factor in the short term, as much of the site is safeguarded for a possible western relief road around Crawley. The site is therefore assessed as not currently developable. |                |                 |            |     |
| Excluded Site                                                                                                                                                                                                                                                                                                                                                                                                                          | Reason         |                 |            |     |

#### SA - 341: Land west of Kilnwood Vale

Reproduced by permission of Ordnance Survey map on behalf of HMSO. © Crown copyright and database rights (2012). Ordnance Survey Licence.100023865