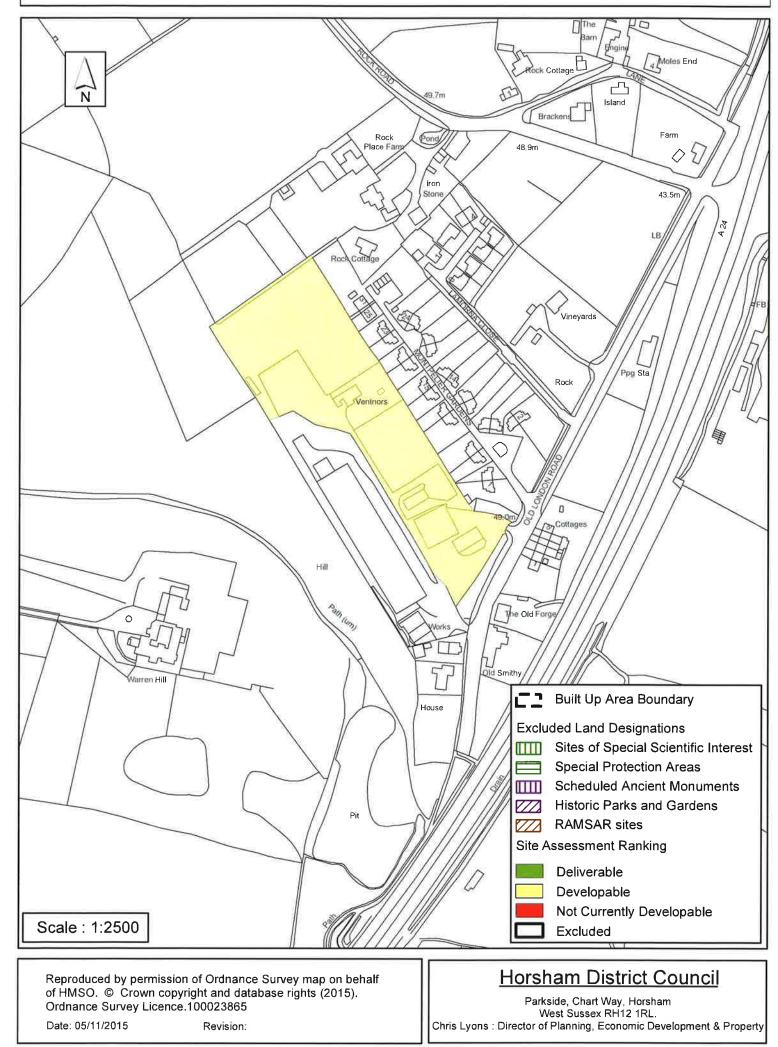

Lapsed PP Date

| Parish                    | ٧           | Vashington           |             |                      |         |
|---------------------------|-------------|----------------------|-------------|----------------------|---------|
| SHLAA Reference SA5       | 19 <b>S</b> | <b>iite Name</b> Lar | nd at Old L | ondon Road (The Vir. | neyard) |
| Years 1-5 Deliverable     |             | Site Address         | Old Londo   | n Road               |         |
| Years 6-10 Developable    | ✓           |                      |             |                      |         |
| Years 11+                 |             | Site Area (ha        | )           | Suitable             |         |
| Not Currently Developable |             | Greenfield/Pl        | DL          | Available            |         |
|                           |             | Site Total           | 14          | Achievable           |         |
| 1                         |             |                      |             | Viable               |         |

The site is currently vacant and there appear to be no physical constraints which would impede development coming forward. As such the site is considered developable 6-10 years. A scheme of this size would likely be delivered in a single phase.

### SA-519: Land at Old London Road (The Vineyard), Washington

Revision: 20/04/2016

Chris Lyons : Director of Planning, Economic Development & Property

| Parish                                                                                            | Washington     |     |            |   |  |  |
|---------------------------------------------------------------------------------------------------|----------------|-----|------------|---|--|--|
| SHLAA Reference SA333 Site Name Land at Heath Barn                                                |                |     |            |   |  |  |
| Years 1-5 Deliverable       Site Address       Hampers       Lane, Heath       Common, Washington |                |     |            |   |  |  |
| Years 6-10 Developable 🛛 🗌                                                                        |                |     |            |   |  |  |
| Years 11+                                                                                         | Site Area (ha) | 2.4 | Suitable   |   |  |  |
| Not Currently Developable                                                                         | Greenfield/PDL | PDL | Available  |   |  |  |
|                                                                                                   | Site Total     | 8   | Achievable |   |  |  |
|                                                                                                   |                |     | Viable     | ~ |  |  |