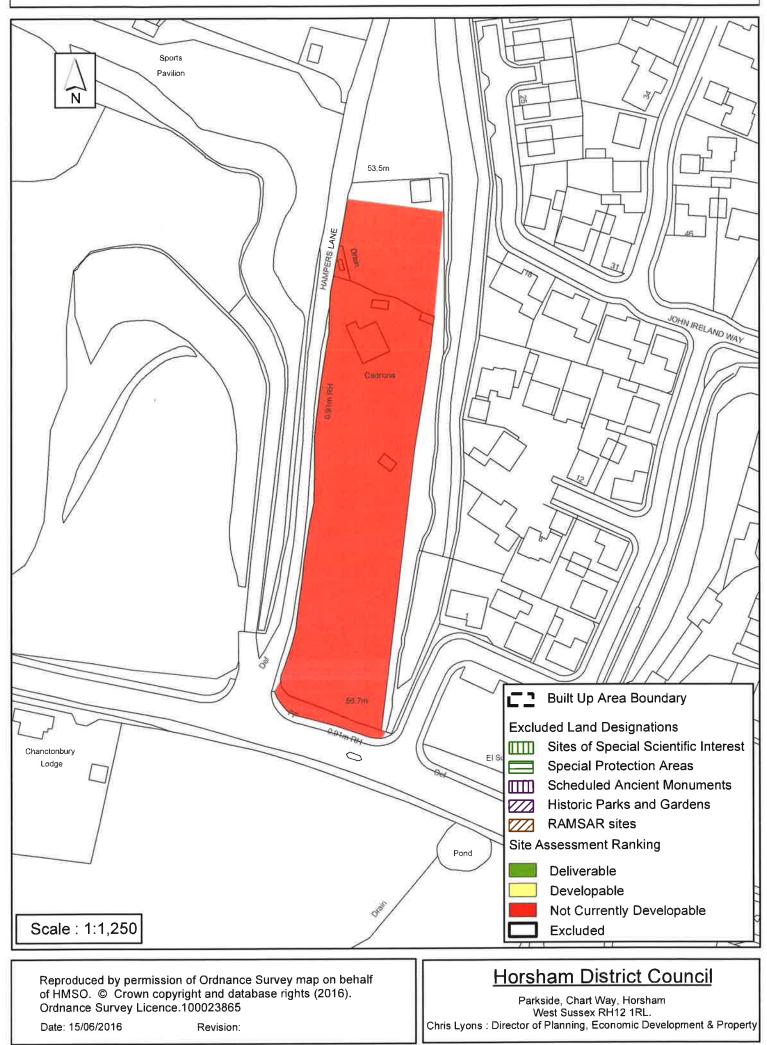

### SA - 619 : Cadrona, Hampers Lane, Washington

| Parish                                   | Washington                   |                    |  |  |
|------------------------------------------|------------------------------|--------------------|--|--|
| SHLAA Reference SA044 Site Name The Yard |                              |                    |  |  |
| Years 1-5 Deliverable                    | Site Address The Yard, The S | Street, Washington |  |  |
| Years 11+                                | Site Area (ha) 0.11          | Suitable           |  |  |
| Not Currently Developable                | Greenfield/PDL Greenfield    | Available          |  |  |
|                                          | Site Total 0                 | Achievable         |  |  |
| Justification                            |                              | Viable             |  |  |

The site is in single ownership and the land owner has expressed an intention to develop meaning the site is available. However the site is in a countryside location not contiguous with a settlement boundary and away from any services and facilities. As such the site is considered unsustainable and classified as Not Currently Developable.