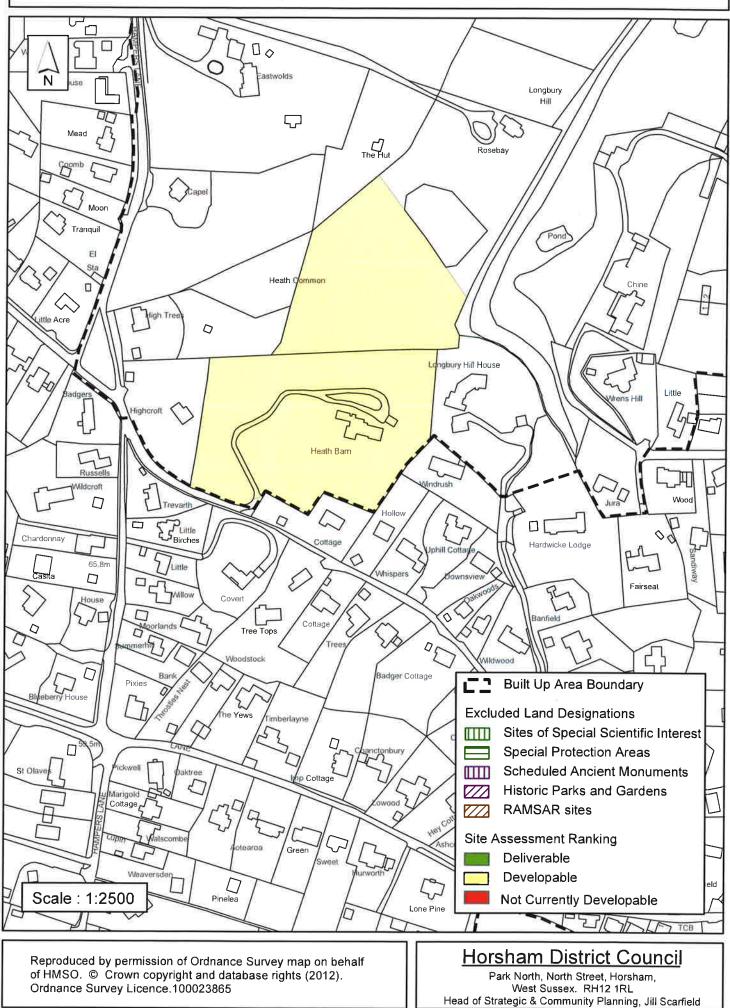

### SA-519: Land at Old London Road (The Vineyard), Washington

Revision: 20/04/2016

Chris Lyons : Director of Planning, Economic Development & Property

| Parish                                                                                            | Washington     |     |            |   |  |  |
|---------------------------------------------------------------------------------------------------|----------------|-----|------------|---|--|--|
| SHLAA Reference SA333 Site Name Land at Heath Barn                                                |                |     |            |   |  |  |
| Years 1-5 Deliverable       Site Address       Hampers       Lane, Heath       Common, Washington |                |     |            |   |  |  |
| Years 6-10 Developable 🛛 🗌                                                                        |                |     |            |   |  |  |
| Years 11+                                                                                         | Site Area (ha) | 2.4 | Suitable   |   |  |  |
| Not Currently Developable                                                                         | Greenfield/PDL | PDL | Available  |   |  |  |
|                                                                                                   | Site Total     | 8   | Achievable |   |  |  |
|                                                                                                   |                |     | Viable     | ~ |  |  |

The site is constrained by access. The only access to the existing property is via a steep narrow country lane which is unlikely to be suitable for multiple vehicle use. The site itself would then need to be accessed through the existing High Croft property. It is considered that low density development may be achievable in 11+ years.

| ision Reason |
|--------------|
|              |

Lapsed PP 🛛 Date

| Parish Washington                                                                                                                                                                                                                                                                                                                                                                                                                                                                                                                                                                                                                                                                                                                                                                                                                                                                                                                                                                                                                                                                                                                                                                                                                                                                                                                                                                                                                                                                                                                                                                                                                                                                                                                                                                                                                                                                                                                                                                                                                                            |                |                |               |              |  |  |
|--------------------------------------------------------------------------------------------------------------------------------------------------------------------------------------------------------------------------------------------------------------------------------------------------------------------------------------------------------------------------------------------------------------------------------------------------------------------------------------------------------------------------------------------------------------------------------------------------------------------------------------------------------------------------------------------------------------------------------------------------------------------------------------------------------------------------------------------------------------------------------------------------------------------------------------------------------------------------------------------------------------------------------------------------------------------------------------------------------------------------------------------------------------------------------------------------------------------------------------------------------------------------------------------------------------------------------------------------------------------------------------------------------------------------------------------------------------------------------------------------------------------------------------------------------------------------------------------------------------------------------------------------------------------------------------------------------------------------------------------------------------------------------------------------------------------------------------------------------------------------------------------------------------------------------------------------------------------------------------------------------------------------------------------------------------|----------------|----------------|---------------|--------------|--|--|
| SHLAA Reference SA551 S                                                                                                                                                                                                                                                                                                                                                                                                                                                                                                                                                                                                                                                                                                                                                                                                                                                                                                                                                                                                                                                                                                                                                                                                                                                                                                                                                                                                                                                                                                                                                                                                                                                                                                                                                                                                                                                                                                                                                                                                                                      | ite Name Land  | off Old London | Road (Lucking | g's Yard)    |  |  |
| Years 1-5 Deliverable     Site Address     Old London Road       Years 6-10 Developable     Image: Control of the second seco |                |                |               |              |  |  |
| Years 11+                                                                                                                                                                                                                                                                                                                                                                                                                                                                                                                                                                                                                                                                                                                                                                                                                                                                                                                                                                                                                                                                                                                                                                                                                                                                                                                                                                                                                                                                                                                                                                                                                                                                                                                                                                                                                                                                                                                                                                                                                                                    | Site Area (ha) | 1.37           | Suitable      | $\checkmark$ |  |  |
| Not Currently Developable                                                                                                                                                                                                                                                                                                                                                                                                                                                                                                                                                                                                                                                                                                                                                                                                                                                                                                                                                                                                                                                                                                                                                                                                                                                                                                                                                                                                                                                                                                                                                                                                                                                                                                                                                                                                                                                                                                                                                                                                                                    | Greenfield/PDL |                | Available     |              |  |  |
|                                                                                                                                                                                                                                                                                                                                                                                                                                                                                                                                                                                                                                                                                                                                                                                                                                                                                                                                                                                                                                                                                                                                                                                                                                                                                                                                                                                                                                                                                                                                                                                                                                                                                                                                                                                                                                                                                                                                                                                                                                                              | Site Total     | 20             | Achievable    |              |  |  |
|                                                                                                                                                                                                                                                                                                                                                                                                                                                                                                                                                                                                                                                                                                                                                                                                                                                                                                                                                                                                                                                                                                                                                                                                                                                                                                                                                                                                                                                                                                                                                                                                                                                                                                                                                                                                                                                                                                                                                                                                                                                              |                |                | Viable        |              |  |  |