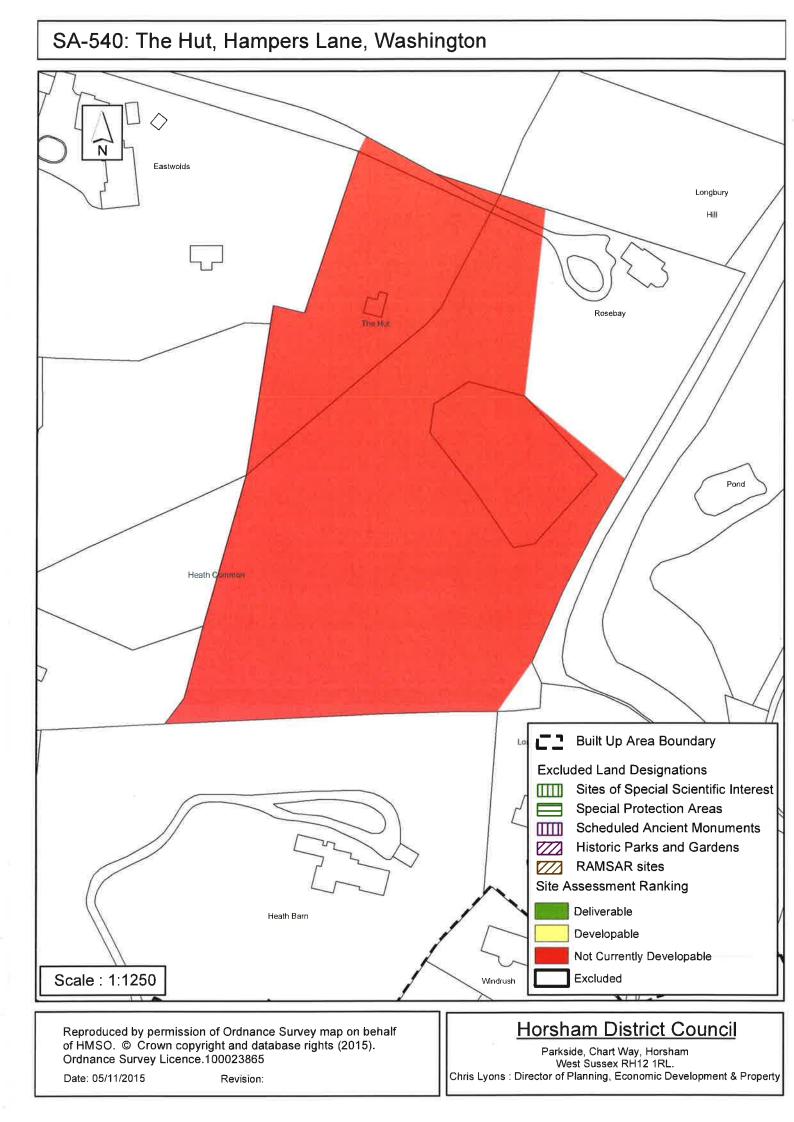

### SA - 457 : Land at High Chaparral, Washington

j

| Parish Washington         |                           |                                      |            |     |
|---------------------------|---------------------------|--------------------------------------|------------|-----|
| SHLAA Reference SA540     | Site Name The H           | lut                                  |            |     |
| Years 1-5 Deliverable     | ] Site Address Th<br>] רע | e Hut, Hampers l<br>Ilborough, Susse |            | on, |
| Years 11+                 | Site Area (ha)            | 2.02                                 | Suitable   | П   |
| Not Currently Developable | Greenfield/PDL            | Greenfield                           | Available  |     |
|                           | Site Total                | 0                                    | Achievable |     |
|                           |                           |                                      | Viable     |     |

The landowner has expressed an interest to develop the site, meaning the site is available. However the site is in a rural location, not contiguous with the settlement edge. Access to the site would also be via a narrow country lane. The site has not been identified in the emerging Storrington, Sullington and Washington Neighbourhood Development Plan. The site is considered Not Currently Developable.