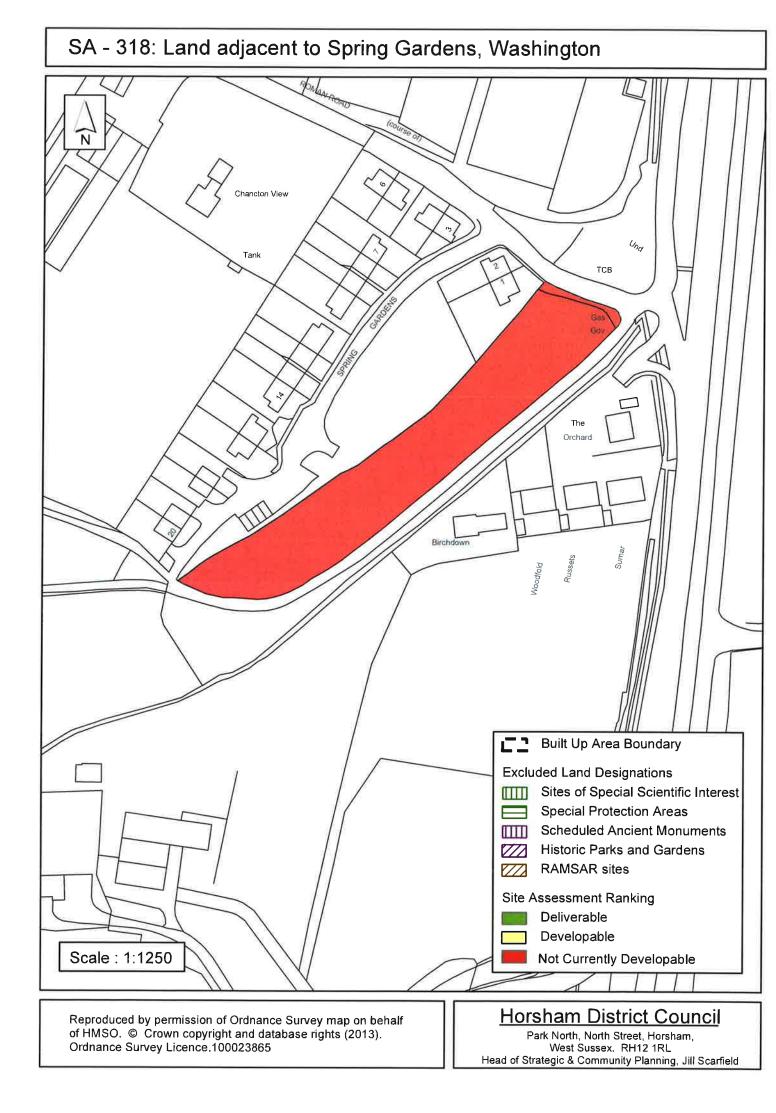

### SA-551 : Land off Old London Road (Luckings Yard), Washington

| Parish                                                          | ٧    | Vashington     |            |            |  |
|-----------------------------------------------------------------|------|----------------|------------|------------|--|
| SHLAA Reference SA318 Site Name Land Adjacent to Spring Gardens |      |                |            |            |  |
| Years 1-5 Deliverable Site Address Washington                   |      |                |            |            |  |
| Years 11+                                                       |      | Site Area (ha) | 0.34       | Suitable   |  |
| Not Currently Developab                                         | le 🔽 | Greenfield/PDL | Greenfield | Available  |  |
|                                                                 |      | Site Total     | 0          | Achievable |  |
|                                                                 |      |                |            | Viable     |  |

The site is located in an isolated rural location and unrelated to the Built Up Area and is therefore defined as Not Currently Developable

Excluded Site 
Exclusion Reason

Lapsed PP Date

HDC SHELAA Report, July 2016