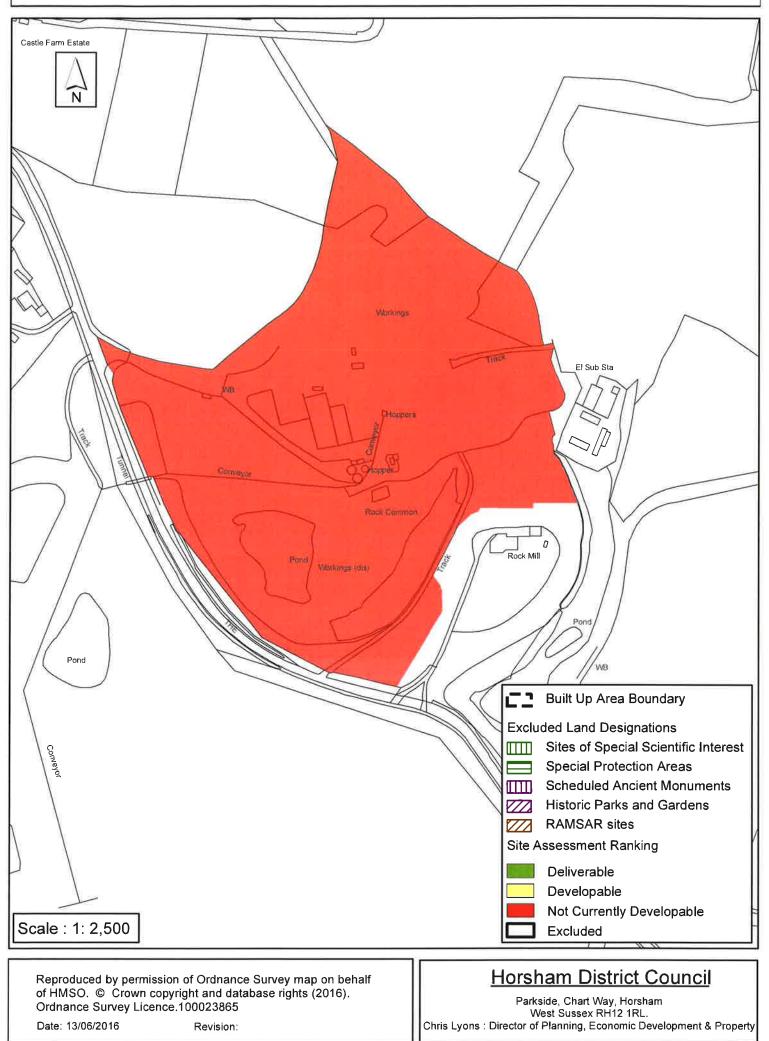

### SA-614 : Rock Common East of The Hollow, Washington

¥

| Parish                                                                                                                                                                                                                                                                                                                                                                                                                                                                                                                                                                                                                                                                                                                                                                                                                                                                                                                                                                                                                                                                                                                                                                                                                                                                                                                                                                                                                                                                                                                                                                                                                                                                                                                                                                                                                                                                                                                                                                                                                                     | Parish Washington |                |               |                 |   |  |
|--------------------------------------------------------------------------------------------------------------------------------------------------------------------------------------------------------------------------------------------------------------------------------------------------------------------------------------------------------------------------------------------------------------------------------------------------------------------------------------------------------------------------------------------------------------------------------------------------------------------------------------------------------------------------------------------------------------------------------------------------------------------------------------------------------------------------------------------------------------------------------------------------------------------------------------------------------------------------------------------------------------------------------------------------------------------------------------------------------------------------------------------------------------------------------------------------------------------------------------------------------------------------------------------------------------------------------------------------------------------------------------------------------------------------------------------------------------------------------------------------------------------------------------------------------------------------------------------------------------------------------------------------------------------------------------------------------------------------------------------------------------------------------------------------------------------------------------------------------------------------------------------------------------------------------------------------------------------------------------------------------------------------------------------|-------------------|----------------|---------------|-----------------|---|--|
| SHLAA Reference                                                                                                                                                                                                                                                                                                                                                                                                                                                                                                                                                                                                                                                                                                                                                                                                                                                                                                                                                                                                                                                                                                                                                                                                                                                                                                                                                                                                                                                                                                                                                                                                                                                                                                                                                                                                                                                                                                                                                                                                                            | SA615 <b>S</b>    | ite Name Rock  | Common, Soutl | h of the Hollov | v |  |
| Years 1-5 Deliverable       Site Address       Rock Common, South of The Hollow, Washington         Years 6-10 Developable       Image: Common and the second secon |                   |                |               |                 |   |  |
| Years 11+                                                                                                                                                                                                                                                                                                                                                                                                                                                                                                                                                                                                                                                                                                                                                                                                                                                                                                                                                                                                                                                                                                                                                                                                                                                                                                                                                                                                                                                                                                                                                                                                                                                                                                                                                                                                                                                                                                                                                                                                                                  |                   | Site Area (ha) | 31.09         | Suitable        |   |  |
| Not Currently Develop                                                                                                                                                                                                                                                                                                                                                                                                                                                                                                                                                                                                                                                                                                                                                                                                                                                                                                                                                                                                                                                                                                                                                                                                                                                                                                                                                                                                                                                                                                                                                                                                                                                                                                                                                                                                                                                                                                                                                                                                                      | able 🔽            | Greenfield/PDL | PDL           | Available       |   |  |
|                                                                                                                                                                                                                                                                                                                                                                                                                                                                                                                                                                                                                                                                                                                                                                                                                                                                                                                                                                                                                                                                                                                                                                                                                                                                                                                                                                                                                                                                                                                                                                                                                                                                                                                                                                                                                                                                                                                                                                                                                                            |                   | Site Total     | 0             | Achievable      |   |  |
|                                                                                                                                                                                                                                                                                                                                                                                                                                                                                                                                                                                                                                                                                                                                                                                                                                                                                                                                                                                                                                                                                                                                                                                                                                                                                                                                                                                                                                                                                                                                                                                                                                                                                                                                                                                                                                                                                                                                                                                                                                            |                   |                |               | Viable          |   |  |

The site is currently an operational quarry in a rural location unrelated to a settlement edge. There are significant landform challenges with the site south of the Highway (The Hollow) where the topography ranges from 75m AOD to 10m AOD (at the base of the quarry) which would require remediation and could impact the viability of the site, As such the site is considered Not Currently Developable, however will also be considered in the Economic Land Assessment.