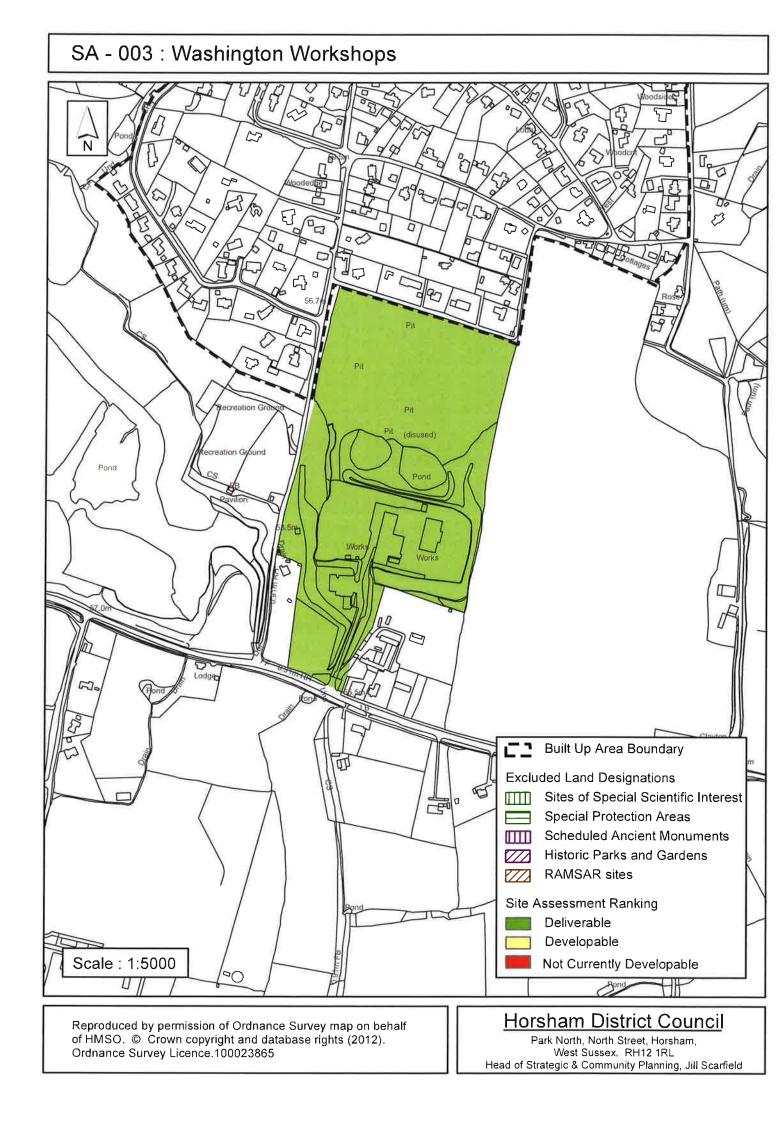

| Parish Washington                                               |                  |     |            |   |  |  |
|-----------------------------------------------------------------|------------------|-----|------------|---|--|--|
| SHLAA Reference SA003 Site Name Washington Workshops (RMC)      |                  |     |            |   |  |  |
| Years 1-5 Deliverable Site Address Storrington Road, Washington |                  |     |            |   |  |  |
| Years 6-10 Developable                                          |                  |     |            |   |  |  |
| Years 11+                                                       | Site Area (ha) 1 | 0.5 | Suitable   | ✓ |  |  |
| Not Currently Developable                                       | Greenfield/PDL P | DL  | Available  | ✓ |  |  |
|                                                                 | Site Total 42    | 2   | Achievable | ✓ |  |  |
|                                                                 |                  |     | Viable     |   |  |  |

The site was proposed by the Council during the preparation of the SSAL, but was not included in the final adopted document. Permission for 78 dwellings has now been granted DC/10/1457. Development on this site is well underway