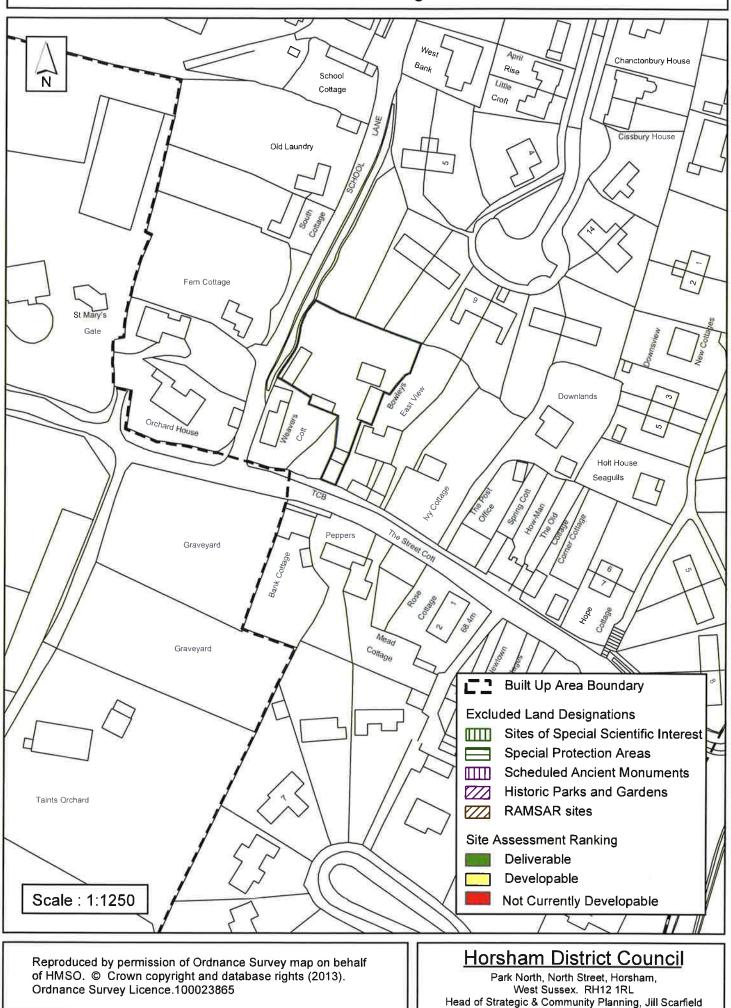

### SA - 619 : Cadrona, Hampers Lane, Washington

| Parish                                   | Washington                   |                    |  |  |
|------------------------------------------|------------------------------|--------------------|--|--|
| SHLAA Reference SA044 Site Name The Yard |                              |                    |  |  |
| Years 1-5 Deliverable                    | Site Address The Yard, The S | Street, Washington |  |  |
| Years 11+                                | Site Area (ha) 0.11          | Suitable           |  |  |
| Not Currently Developable                | Greenfield/PDL Greenfield    | Available          |  |  |
|                                          | Site Total 0                 | Achievable         |  |  |
| Justification                            |                              | Viable             |  |  |

| Excluded Site | • | Exclusion Reason | The potential yield of the site falls below the required SHELAA threshold of 6 dwellings |
|---------------|---|------------------|------------------------------------------------------------------------------------------|
| Lapsed PP     |   | Date             |                                                                                          |

HDC SHELAA Report, July 2016

è

SA - 044 : The Yard, The Street, Washington

| Parish                    | Washington       |                  |            |   |
|---------------------------|------------------|------------------|------------|---|
| SHLAA Reference SA157     | Site Name Castle | e Farm Estate    |            |   |
| Years 1-5 Deliverable     | Site Address Th  | e Hollow, Washii | ngton      | _ |
| Years 6-10 Developable    |                  |                  |            |   |
| Years 11+                 | Site Area (ha)   | 2.4              | Suitable   | Π |
| Not Currently Developable | Greenfield/PDL   | Both             | Available  |   |
|                           | Site Total       | 0                | Achievable |   |
| Justification             |                  |                  | Viable     |   |