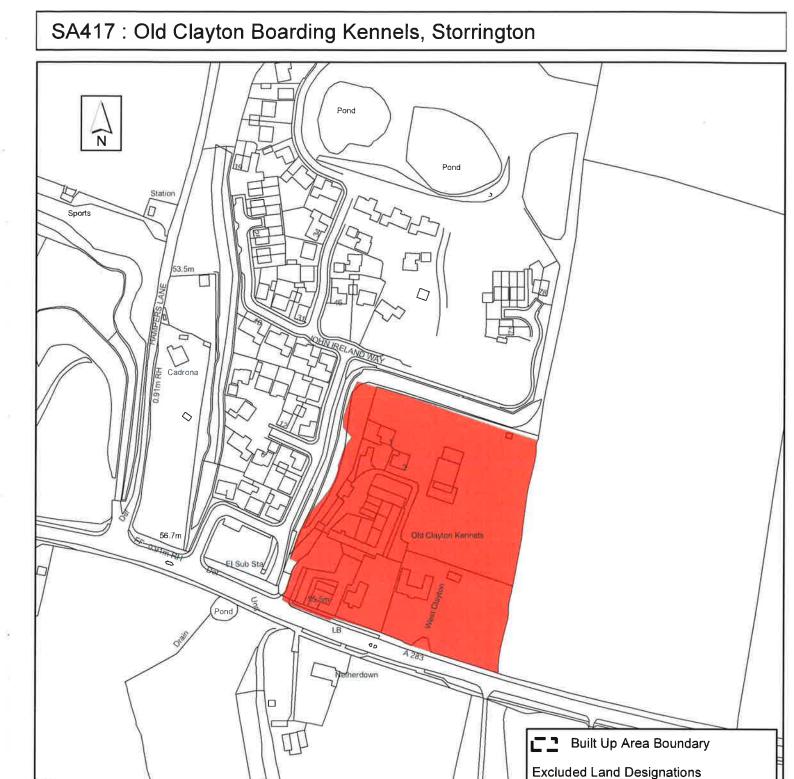

.

| Parish                      | Washington             |                 |                |             |
|-----------------------------|------------------------|-----------------|----------------|-------------|
| SHLAA Reference SA417       | Site Name Old C        | layton Kennels  | & Cattery & V  | Vest Clayto |
| Years 1-5 Deliverable       | <b>Site Address</b> St | orrington Road, | Washington, We | est Sussex  |
| Years 6-10 Developable      | ]                      |                 |                |             |
| Years 11+                   | Site Area (ha)         | 1.95            | Suitable       |             |
| Not Currently Developable 星 | Greenfield/PDL         | PDL             | Available      | ✓           |
|                             | Site Total             | 0               | Achievable     |             |
|                             |                        |                 | Viable         |             |
| Justification               |                        |                 |                |             |

The site is in single ownership and the land owner has expressed an intention to develop meaning the site is available. The site is relatively flat and unconstrained meaning development could be feasible, however there is a Grade II listed building on the site and development could result in harm to the open rural landscape and setting of the South Downs National Park. The site is also in a countryside location not contiguous with a settlement boundary and away from services and facilities. An application for 41 residential dwellings (DC/14/0921) was refused in July 2015 on these grounds and is currently subject to an appeal. Development of the site would also result in the loss of economic development which is inconsistent with Policy. On this basis and the additional detail provided in the reasons for refusal for application DC/14/0921, the site is considered Not Currently Developable. The site is also not identified in the emerging Storrington, Sullington and Washington Neighbourhood Development Plan.