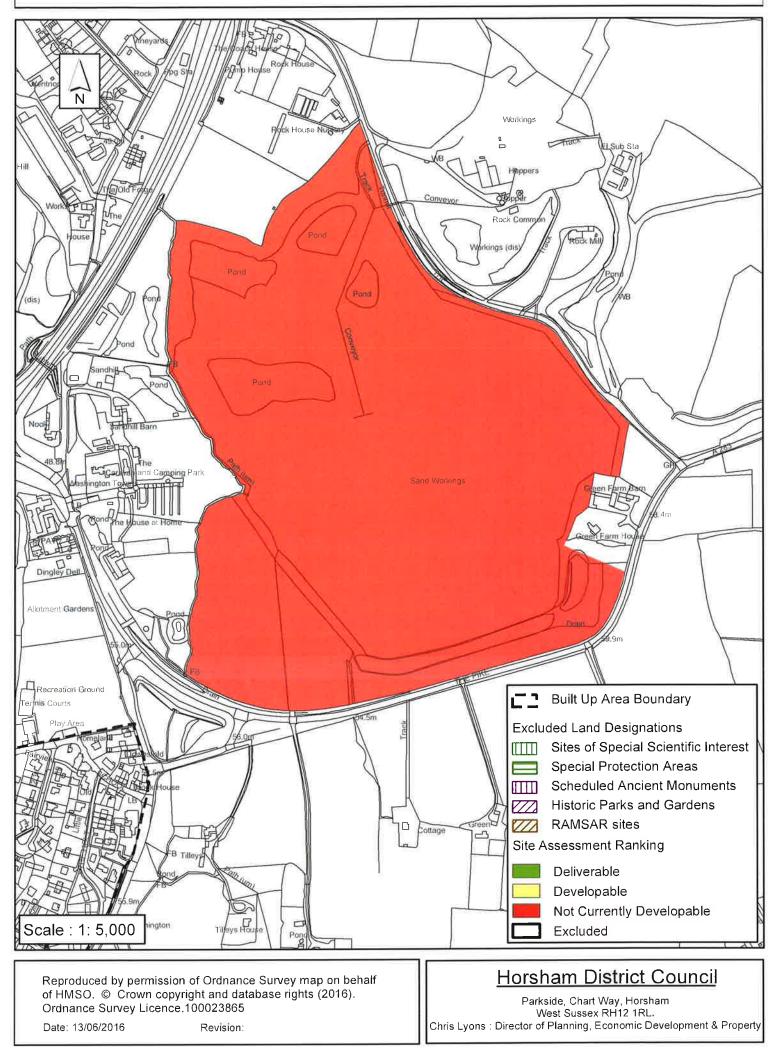

### SA-615 : Rock Common South of The Hollow, Washington

| Parish                                          | Washington    |                              |                          |                |             |
|-------------------------------------------------|---------------|------------------------------|--------------------------|----------------|-------------|
| SHLAA Reference S                               | A619 <b>S</b> | Site Name Cadro              | ona, Hampers L           | ane            |             |
| Years 1-5 Deliverable<br>Years 6-10 Developable |               | <b>Site Address</b> Ca<br>Sເ | adrona, Hampers<br>issex | Lane, Storring | iton , West |
| Years 11+                                       |               | Site Area (ha)               | 0.512                    | Suitable       |             |
| Not Currently Developal                         | ble 🖌         | Greenfield/PDL               | PDL                      | Available      |             |
|                                                 |               | Site Total                   | 0                        | Achievable     |             |
|                                                 |               |                              |                          | Viable         |             |

The site is in single ownership and the land owner has expressed an intention to develop meaning the site is available. However the site is in a countryside location not contiguous with a settlement boundary and away from any services and facilities. As such the site is considered unsustainable and classified as Not Currently Developable.