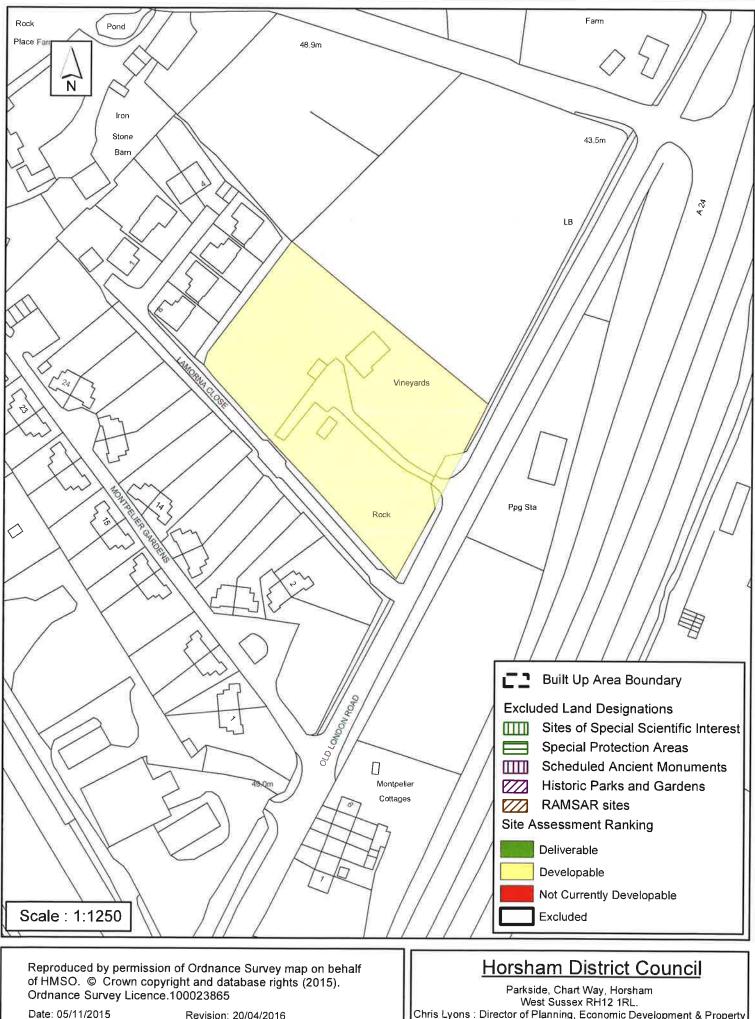

Lapsed PP Date

| Parish                    | ٧           | Vashington           |             |                      |         |
|---------------------------|-------------|----------------------|-------------|----------------------|---------|
| SHLAA Reference SA5       | 19 <b>S</b> | <b>iite Name</b> Lar | nd at Old L | ondon Road (The Vir. | neyard) |
| Years 1-5 Deliverable     |             | Site Address         | Old Londo   | n Road               |         |
| Years 6-10 Developable    | ✓           |                      |             |                      |         |
| Years 11+                 |             | Site Area (ha        | )           | Suitable             |         |
| Not Currently Developable |             | Greenfield/Pl        | DL          | Available            |         |
|                           |             | Site Total           | 14          | Achievable           |         |
| 1                         |             |                      |             | Viable               |         |

The site is currently vacant and there appear to be no physical constraints which would impede development coming forward. As such the site is considered developable 6-10 years. A scheme of this size would likely be delivered in a single phase.

### SA-519: Land at Old London Road (The Vineyard), Washington

Revision: 20/04/2016

Chris Lyons : Director of Planning, Economic Development & Property

| Parish                                                                                            | Washington     |     |            |   |  |  |
|---------------------------------------------------------------------------------------------------|----------------|-----|------------|---|--|--|
| SHLAA Reference SA333 Site Name Land at Heath Barn                                                |                |     |            |   |  |  |
| Years 1-5 Deliverable       Site Address       Hampers       Lane, Heath       Common, Washington |                |     |            |   |  |  |
| Years 6-10 Developable 🛛 🗌                                                                        |                |     |            |   |  |  |
| Years 11+                                                                                         | Site Area (ha) | 2.4 | Suitable   |   |  |  |
| Not Currently Developable                                                                         | Greenfield/PDL | PDL | Available  |   |  |  |
|                                                                                                   | Site Total     | 8   | Achievable |   |  |  |
|                                                                                                   |                |     | Viable     | ~ |  |  |