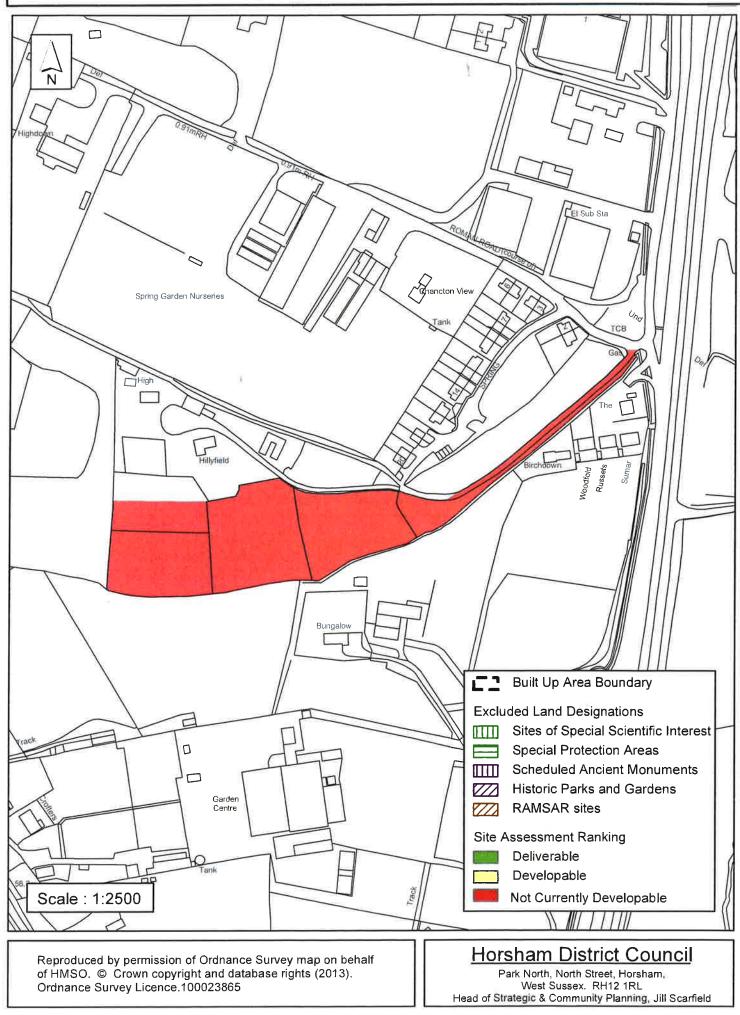

### SA-551 : Land off Old London Road (Luckings Yard), Washington

| Parish                                                          | ٧    | Vashington     |            |            |  |
|-----------------------------------------------------------------|------|----------------|------------|------------|--|
| SHLAA Reference SA318 Site Name Land Adjacent to Spring Gardens |      |                |            |            |  |
| Years 1-5 Deliverable Site Address Washington                   |      |                |            |            |  |
| Years 11+                                                       |      | Site Area (ha) | 0.34       | Suitable   |  |
| Not Currently Developab                                         | le 🔽 | Greenfield/PDL | Greenfield | Available  |  |
|                                                                 |      | Site Total     | 0          | Achievable |  |
|                                                                 |      |                |            | Viable     |  |

The site is located in an isolated rural location and unrelated to the Built Up Area and is therefore defined as Not Currently Developable

Excluded Site 
Exclusion Reason

Lapsed PP Date

HDC SHELAA Report, July 2016