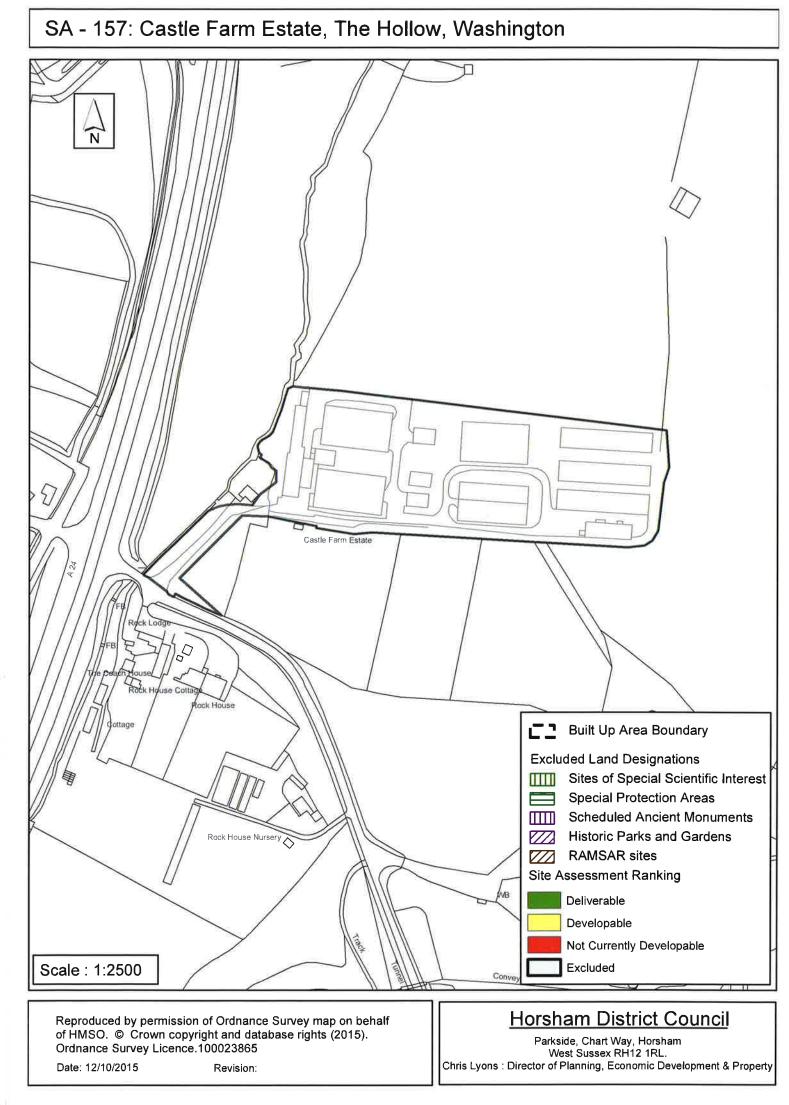

HDC SHELAA Report, July 2016

è

SA - 044 : The Yard, The Street, Washington

| Parish                    | Washington       |                  |            |   |
|---------------------------|------------------|------------------|------------|---|
| SHLAA Reference SA157     | Site Name Castle | e Farm Estate    |            |   |
| Years 1-5 Deliverable     | Site Address Th  | e Hollow, Washii | ngton      | _ |
| Years 6-10 Developable    |                  |                  |            |   |
| Years 11+                 | Site Area (ha)   | 2.4              | Suitable   | Π |
| Not Currently Developable | Greenfield/PDL   | Both             | Available  |   |
|                           | Site Total       | 0                | Achievable |   |
| Justification             |                  |                  | Viable     |   |

| Excluded Site | ✓ | <b>Exclusion Reason</b> | The site has been considered for commercial use           |
|---------------|---|-------------------------|-----------------------------------------------------------|
| Lapsed PP     |   | Date                    | and is therefore excluded from the residential assessment |