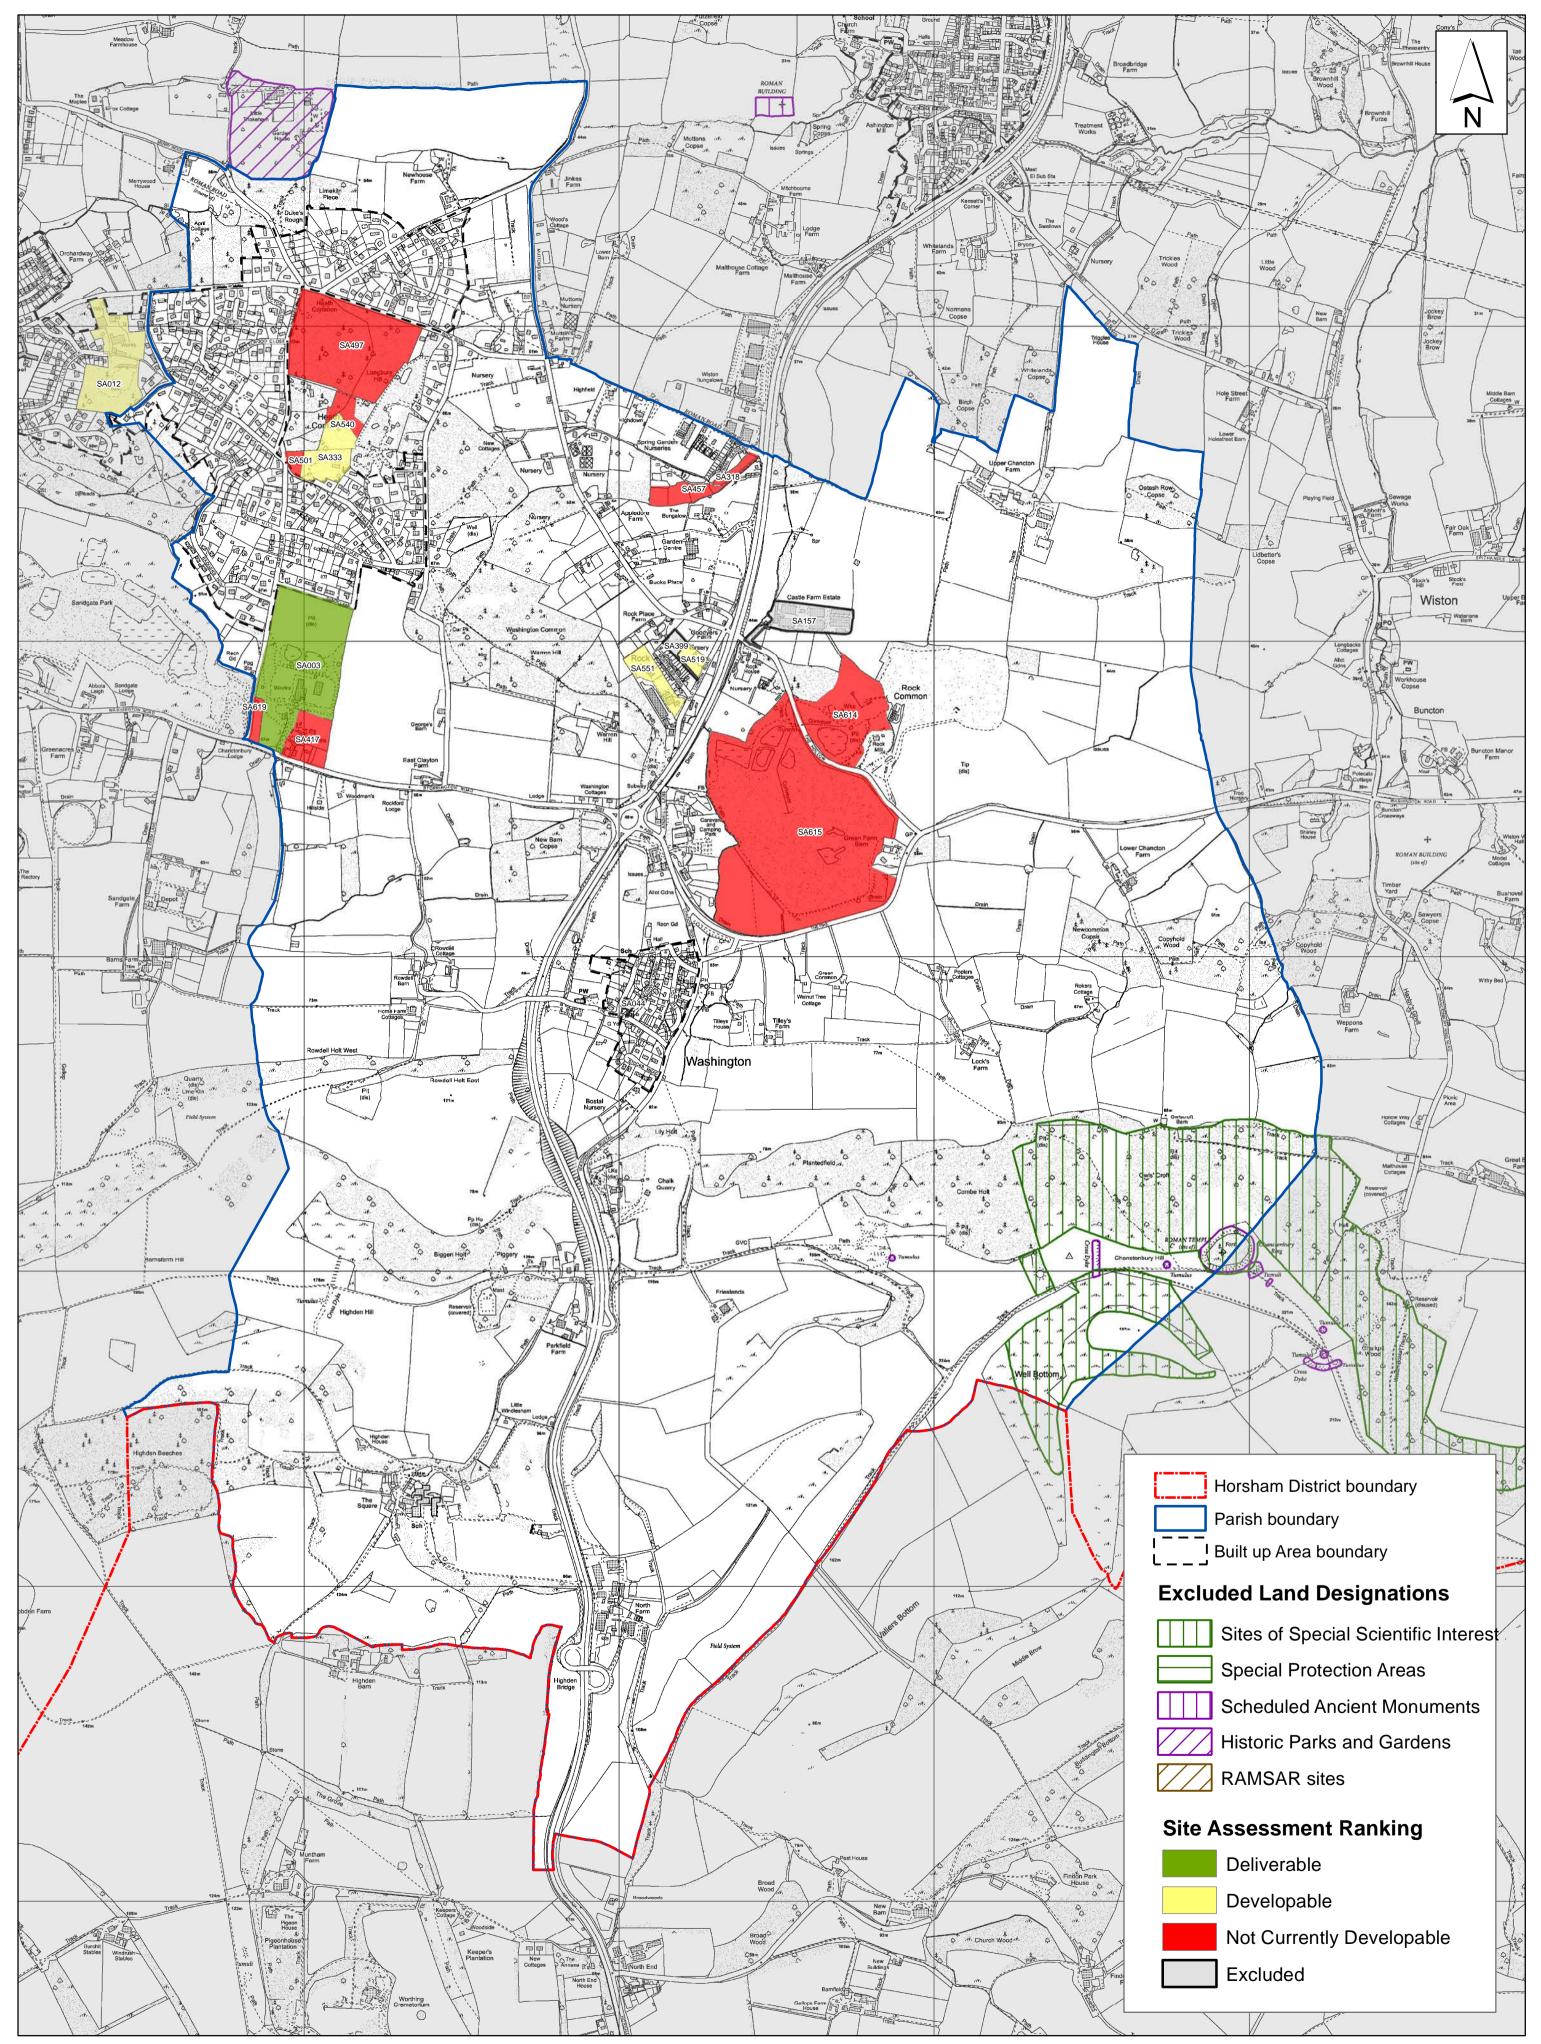

## **Washington Parish**

The following sites have been considered as part of the June 2016 SHELAA Assessment for Washington Parish.

A map depicting the entire site area and summary of each site assessment is included on the following pages.

Please note that the classification of a site is based on the classification of the <u>developable</u> area within that site, therefore if part of a site is considered 'deliverable' -1-5 years, the whole site would be coloured yellow, however in reality only part of that site may be considered suitable for development.

#### The outcome of the assessment for Washington Parish is summarised as follows:

| SHELAA<br>Reference | Site Name                                           | Site Address                                                     | Outcome of Assessment          | Total<br>Units |
|---------------------|-----------------------------------------------------|------------------------------------------------------------------|--------------------------------|----------------|
| SA003               | Washington Workshops                                | RMC Engineering Services Ltd<br>Workshops Storrington Road       | Green (1-5 Years Deliverable)  | 42             |
| SA519               | Land at Old London Road<br>(The Vineyard)           |                                                                  | Yellow(6-10 Years Developable) | 14             |
| SA333               | Land at Heath Barn                                  | High Croft, Hampers Lane,<br>Storrington                         | Yellow (11+ Years Developable) | 8              |
| SA551               | Land off Old London Road<br>(Lucking's Yard)        | Washington                                                       | Yellow (11+ Years Developable) | 20             |
| SA318               | Land Adjacent to Spring Gardens                     | Washington                                                       | Not Currently Developable      | 0              |
| SA417               | Old Clayton Kennels and<br>Cattery and West Clayton | Storrington Road, Washington                                     | Not Currently Developable      | 0              |
| SA457               | Land at High Chaparral                              | Land at High Chaparral, London<br>Road, Washington, West Sussex, | Not Currently Developable      | 0              |
| SA540               | The Hut                                             | Hampers Lane                                                     | Not Currently Developable      | 0              |
| SA614               | Rock Common, East of the Hollow                     | Washington                                                       | Not Currently Developable      | 0              |
| SA615               | Rock Common, South of the Hollow                    | Washington                                                       | Not Currently Developable      | 0              |
| SA619               | Cadrona                                             | Hampers Lane, Storrington                                        | Not Currently Developable      | 0              |

### Sites submitted to the SHELAA for Washington Parish but excluded from further assessment:

×

| SHELAA<br>Reference | Site Name          | Site Address                        | Outcome of Assessment                                                                                     |
|---------------------|--------------------|-------------------------------------|-----------------------------------------------------------------------------------------------------------|
| SA044               | The Yard           | The Yard, The Street,<br>Washington | Potential Yield falls below SHELAA threshold                                                              |
| SA157               | Castle Farm Estate | The Hollow,<br>Washington           | The site has been considered for commercial use and is therefore excluded from the residential assessment |