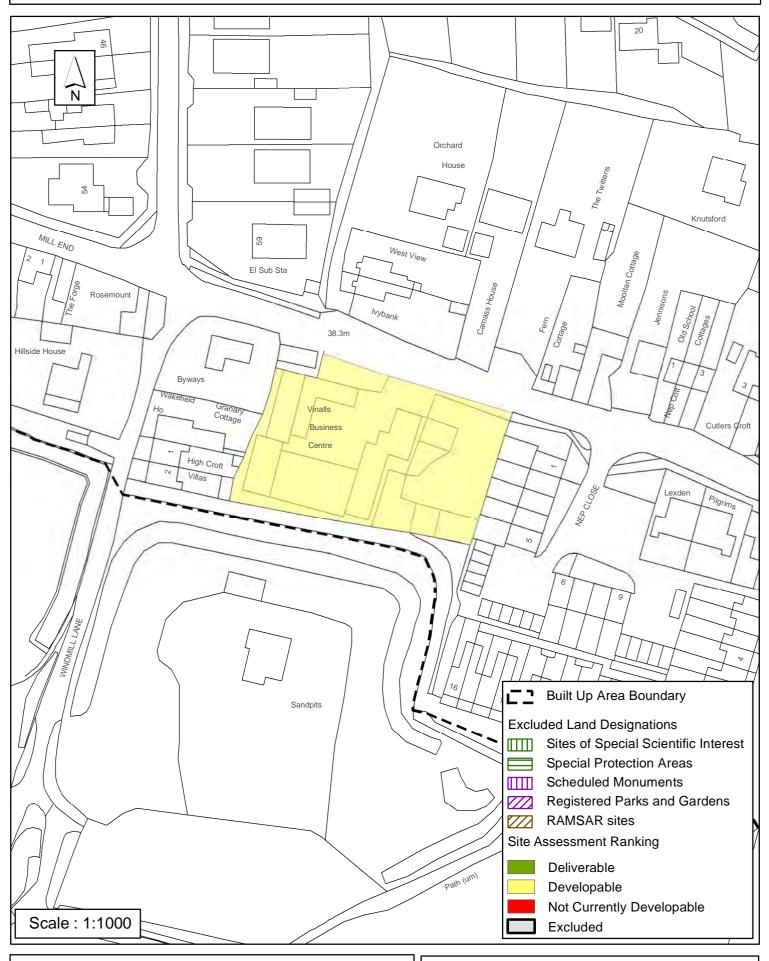

Lapsed PP Date

#### SA-446: Vinall Business Centre and NR Motorworks, Nep Town Road, Henfield

Reproduced by permission of Ordnance Survey map on behalf of HMSO. © Crown copyright and database rights (2018). Ordnance Survey Licence.100023865