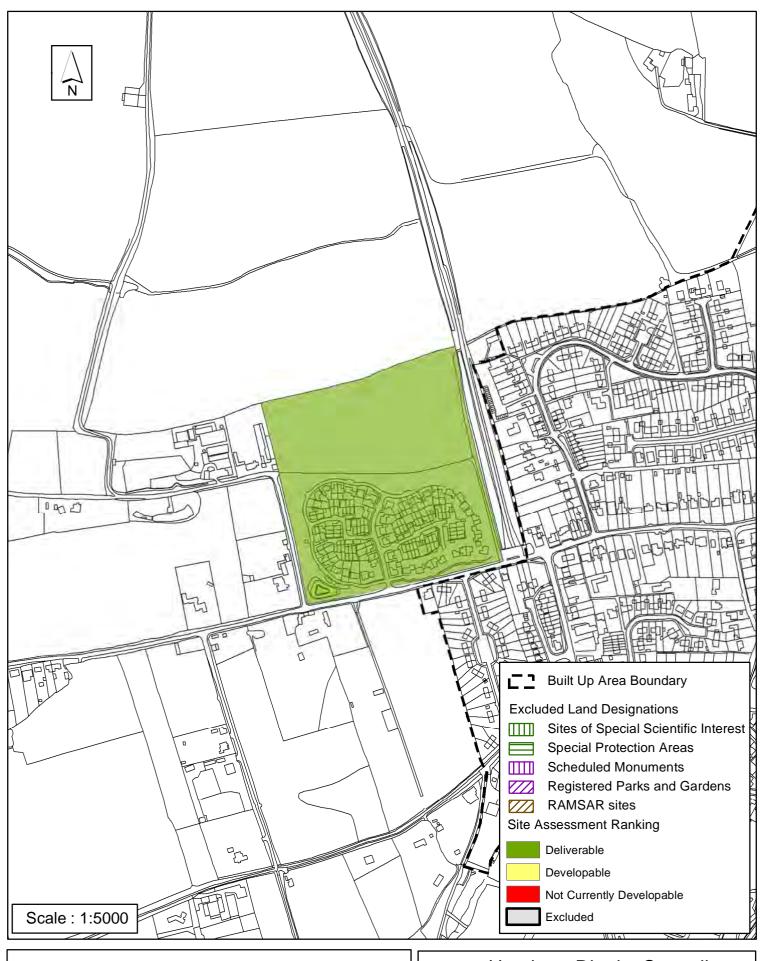

| Parish                                                                                               | Henfield               |                    |                   |           |  |
|------------------------------------------------------------------------------------------------------|------------------------|--------------------|-------------------|-----------|--|
| SHLAA Reference SA004                                                                                | Site Name Land         | at Junction of S   | tonepit & Wes     | t End Lar |  |
| Years 1-5 Deliverable ✓ Site Address Henfield Years 6-10 Developable □                               |                        |                    |                   |           |  |
| Years 11+                                                                                            | Site Area (ha)         | 7                  | Suitable          | <b>✓</b>  |  |
| Not Currently Developable                                                                            | Greenfield/PDL         | Greenfield         | Available         | ✓         |  |
|                                                                                                      | Site Total             | 75                 | Achievable        | ✓         |  |
| Justification                                                                                        |                        |                    |                   |           |  |
| The site has planning permission DC/17/1140. Development on th suitable, achievable and the remains. | is site is well underv | vay. It is conclud | ed the site is av | ailable,  |  |
|                                                                                                      |                        |                    |                   |           |  |
|                                                                                                      |                        |                    |                   |           |  |
|                                                                                                      |                        |                    |                   |           |  |
|                                                                                                      |                        |                    |                   |           |  |
|                                                                                                      |                        |                    |                   |           |  |
|                                                                                                      |                        |                    |                   |           |  |
|                                                                                                      |                        |                    |                   |           |  |
|                                                                                                      |                        |                    |                   |           |  |
|                                                                                                      |                        |                    |                   |           |  |
|                                                                                                      |                        |                    |                   |           |  |
|                                                                                                      |                        |                    |                   |           |  |
|                                                                                                      |                        |                    |                   |           |  |
|                                                                                                      |                        |                    |                   |           |  |
|                                                                                                      |                        |                    |                   |           |  |
| Excluded Site  Exclusio                                                                              | n Reason               |                    |                   |           |  |
| Lapsed PP Date                                                                                       |                        |                    |                   |           |  |

## SA-004 - Land at Junction of Stonepit & West End Lane

Reproduced by permission of Ordnance Survey map on behalf of HMSO. © Crown copyright and database rights (2018). Ordnance Survey Licence.100023865