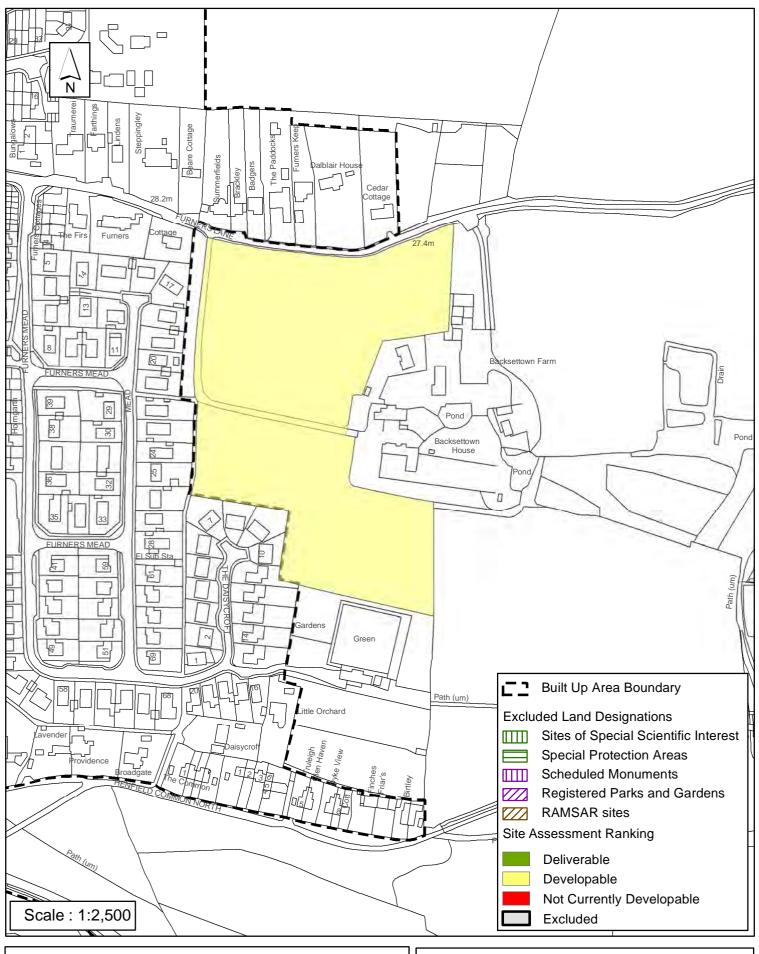

#### **Horsham District Council**

| Parish  -                                                                                                                                                                                                                                                                                                                            | lenfield                                                                                                                                                        |                                                                                                                                |                                                                                                                                                                                                                                                                                                                                                                                                                                                                                                                                                                                                                                                                                                                                                                                                                                                                                                                                                                                                                                                                                                                                                                                                                                                                                                                                                                                                                                                                                                                                                                                                                                                                                                                                                                                                                                                                                                                                                                                                                                                                                                                                |                                                                                |
|--------------------------------------------------------------------------------------------------------------------------------------------------------------------------------------------------------------------------------------------------------------------------------------------------------------------------------------|-----------------------------------------------------------------------------------------------------------------------------------------------------------------|--------------------------------------------------------------------------------------------------------------------------------|--------------------------------------------------------------------------------------------------------------------------------------------------------------------------------------------------------------------------------------------------------------------------------------------------------------------------------------------------------------------------------------------------------------------------------------------------------------------------------------------------------------------------------------------------------------------------------------------------------------------------------------------------------------------------------------------------------------------------------------------------------------------------------------------------------------------------------------------------------------------------------------------------------------------------------------------------------------------------------------------------------------------------------------------------------------------------------------------------------------------------------------------------------------------------------------------------------------------------------------------------------------------------------------------------------------------------------------------------------------------------------------------------------------------------------------------------------------------------------------------------------------------------------------------------------------------------------------------------------------------------------------------------------------------------------------------------------------------------------------------------------------------------------------------------------------------------------------------------------------------------------------------------------------------------------------------------------------------------------------------------------------------------------------------------------------------------------------------------------------------------------|--------------------------------------------------------------------------------|
| SHLAA Reference SA011 S                                                                                                                                                                                                                                                                                                              | ite Name Land                                                                                                                                                   | West of Backse                                                                                                                 | ttown Farm                                                                                                                                                                                                                                                                                                                                                                                                                                                                                                                                                                                                                                                                                                                                                                                                                                                                                                                                                                                                                                                                                                                                                                                                                                                                                                                                                                                                                                                                                                                                                                                                                                                                                                                                                                                                                                                                                                                                                                                                                                                                                                                     |                                                                                |
| Years 1-5 Deliverable Years 6-10 Developable                                                                                                                                                                                                                                                                                         | Site Address of                                                                                                                                                 | Furners Lane, H                                                                                                                | enfield                                                                                                                                                                                                                                                                                                                                                                                                                                                                                                                                                                                                                                                                                                                                                                                                                                                                                                                                                                                                                                                                                                                                                                                                                                                                                                                                                                                                                                                                                                                                                                                                                                                                                                                                                                                                                                                                                                                                                                                                                                                                                                                        |                                                                                |
| Years 11+                                                                                                                                                                                                                                                                                                                            | Site Area (ha)<br>Greenfield/PDL<br>Site Total                                                                                                                  | 3<br>Greenfield<br>25                                                                                                          | Suitable<br>Available<br>Achievable                                                                                                                                                                                                                                                                                                                                                                                                                                                                                                                                                                                                                                                                                                                                                                                                                                                                                                                                                                                                                                                                                                                                                                                                                                                                                                                                                                                                                                                                                                                                                                                                                                                                                                                                                                                                                                                                                                                                                                                                                                                                                            | <ul><li>✓</li><li>✓</li></ul>                                                  |
| Justification                                                                                                                                                                                                                                                                                                                        |                                                                                                                                                                 |                                                                                                                                |                                                                                                                                                                                                                                                                                                                                                                                                                                                                                                                                                                                                                                                                                                                                                                                                                                                                                                                                                                                                                                                                                                                                                                                                                                                                                                                                                                                                                                                                                                                                                                                                                                                                                                                                                                                                                                                                                                                                                                                                                                                                                                                                |                                                                                |
| The landowner has expressed an in the countryside adjacent to the I Town/Larger Village by Policy 3 of a good range of services and facilitrees within the site and 2 adjacen on the setting of Backsettown Houand access may require the loss of development through the review of a made Neighbourhood Plan, it is 26 of the HDPF. | puilt up area bound<br>the Horsham Distr<br>ties. It is relatively<br>t which are protect<br>se, a Grade II Liste<br>f existing dwellings<br>f the Horsham Dist | lary of Henfield, wict Planning Fram flat and physicall ed by Tree Prese ed Building, would in Furners Mead rict Planning Fran | which is defined nework 2015 (Hill y unconstrained rvation Orders. I need further conducted to the conducted | as a Small DPF), havin I except for The impaconsideration ted for IDPF) or via |
| The settlement hierarchy and curre upon suitability and achievability. actively progressing a neighbourholevel assessment, the site is assess account its proximity to the built up constraints. A scheme of this size                                                                                                               | The HDPF is howe<br>bood plan. On this b<br>ssed as developab<br>a area boundary an                                                                             | ver under review<br>pasis, recognising<br>le in 6-10 years fo<br>d proportionate h                                             | and in addition that the SHELA<br>or 25 dwellings to<br>igh level regard                                                                                                                                                                                                                                                                                                                                                                                                                                                                                                                                                                                                                                                                                                                                                                                                                                                                                                                                                                                                                                                                                                                                                                                                                                                                                                                                                                                                                                                                                                                                                                                                                                                                                                                                                                                                                                                                                                                                                                                                                                                       | the parish is<br>AA is a high<br>aking into                                    |
| Excluded Site  Exclusion                                                                                                                                                                                                                                                                                                             | Reason                                                                                                                                                          |                                                                                                                                |                                                                                                                                                                                                                                                                                                                                                                                                                                                                                                                                                                                                                                                                                                                                                                                                                                                                                                                                                                                                                                                                                                                                                                                                                                                                                                                                                                                                                                                                                                                                                                                                                                                                                                                                                                                                                                                                                                                                                                                                                                                                                                                                |                                                                                |

## SA - 011: Land West of Backsettown Farm, Henfield

Reproduced by permission of Ordnance Survey map on behalf of HMSO. © Crown copyright and database rights (2018). Ordnance Survey Licence.100023865

Date: Revision: