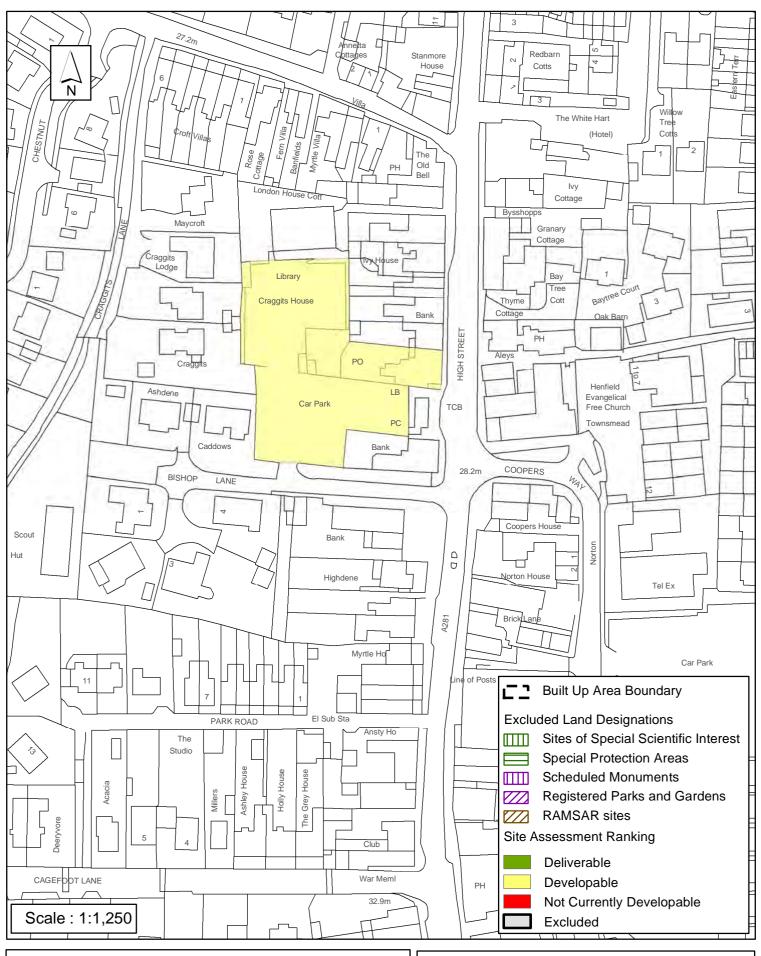

Date: Revision:

## **Horsham District Council**

| Parish H                                                                                                                                                                                                                                                                                                                                                                                                                                                                                                                                                                                                                                                                                                                                                                                                                                                                                                                                                                                                                                                                                                                                                                                                                                                                       | enfield                 |                  |                       |             |  |  |
|--------------------------------------------------------------------------------------------------------------------------------------------------------------------------------------------------------------------------------------------------------------------------------------------------------------------------------------------------------------------------------------------------------------------------------------------------------------------------------------------------------------------------------------------------------------------------------------------------------------------------------------------------------------------------------------------------------------------------------------------------------------------------------------------------------------------------------------------------------------------------------------------------------------------------------------------------------------------------------------------------------------------------------------------------------------------------------------------------------------------------------------------------------------------------------------------------------------------------------------------------------------------------------|-------------------------|------------------|-----------------------|-------------|--|--|
| SHLAA Reference SA554 Si                                                                                                                                                                                                                                                                                                                                                                                                                                                                                                                                                                                                                                                                                                                                                                                                                                                                                                                                                                                                                                                                                                                                                                                                                                                       | i <b>te Name</b> Post ( | Office & Library | Car Park, off         | High Street |  |  |
| Years 1-5 Deliverable  Years 6-10 Developable  ✓                                                                                                                                                                                                                                                                                                                                                                                                                                                                                                                                                                                                                                                                                                                                                                                                                                                                                                                                                                                                                                                                                                                                                                                                                               | Site Address He         | enfield          |                       |             |  |  |
| Years 11+  Not Currently Developable                                                                                                                                                                                                                                                                                                                                                                                                                                                                                                                                                                                                                                                                                                                                                                                                                                                                                                                                                                                                                                                                                                                                                                                                                                           |                         |                  | Suitable<br>Available |             |  |  |
|                                                                                                                                                                                                                                                                                                                                                                                                                                                                                                                                                                                                                                                                                                                                                                                                                                                                                                                                                                                                                                                                                                                                                                                                                                                                                | Site Total              | 0                | Achievable            |             |  |  |
| Justification  The availability of this site is uncertain due to a lack of an up to date expression of interest to develop from the landowner. The site is located within the built up area boundary of Henfield which is classified as a Small Town/Larger Village in Policy 3 of the Horsham District Planning Framework 2015 (HDPF), having a good range of services and facilities. The site is located within Henfield Conservation Area and is within the defined Henfield Town Centre and the main shopping area for Henfield. The Post Office located to the east of the site also forms primary retail frontage. The Post Office building itself is Grade II listed along with the adjoining buildings to the north.  The settlement hierarchy and current planned development approach set out in the HDPF impacts upon suitability and achievability. The HDPF is however under review and the parish is actively progressing a neighbourhood plan. On this basis, recognising that the SHELAA is a high level assessment the site is assessed as developable in 6-10 years for 6 units taking into account its location within the BUAB and proportionate high level regard to the constraints. A scheme of this size would likely be delivered in a single phase. |                         |                  |                       |             |  |  |
| Excluded Site                                                                                                                                                                                                                                                                                                                                                                                                                                                                                                                                                                                                                                                                                                                                                                                                                                                                                                                                                                                                                                                                                                                                                                                                                                                                  | Reason                  |                  |                       |             |  |  |
| Lapsed PP Date                                                                                                                                                                                                                                                                                                                                                                                                                                                                                                                                                                                                                                                                                                                                                                                                                                                                                                                                                                                                                                                                                                                                                                                                                                                                 |                         |                  |                       |             |  |  |