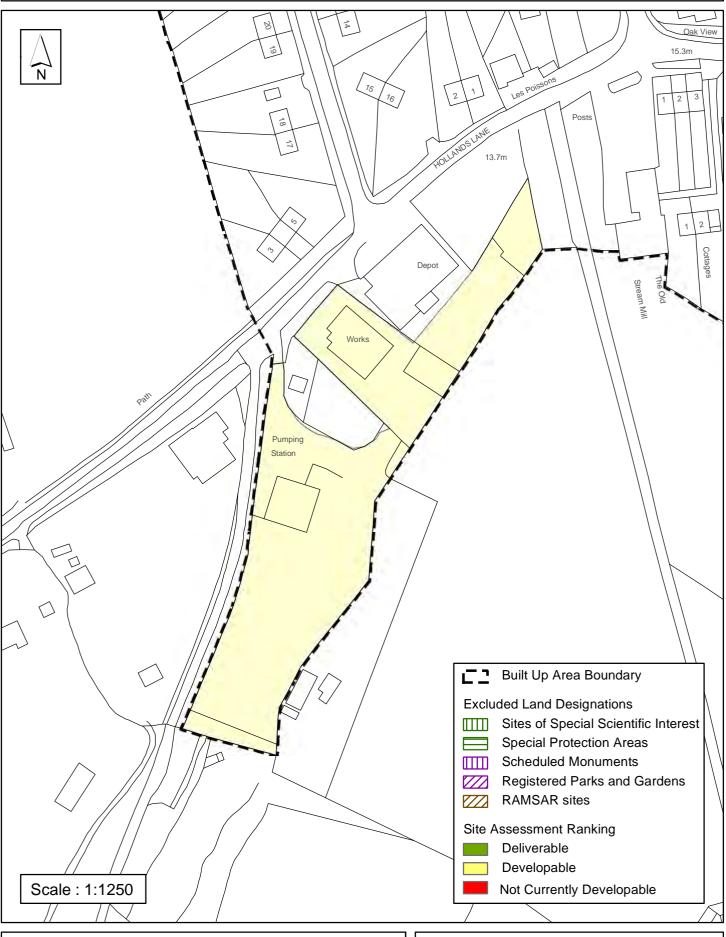

#### Horsham District Council

| Years 6-10 Developable Years 11+  Site Area (ha) 0.75  Suitable  Available  Site Total  Justification  The landowner has expressed an interest to develop the site meaning it is 'available'. The site is ocated within the built up area boundary of Henfield, which is classified as a small town/larger willage by Policy 3 of the Horsham District Planning Framework 2015 (HDPF), having a good rang of services and facilities. The site has public rights of way sited to the west and north, but is otherwise relatively unconstrained in terms of designations. The site currently has a commercial use and Policy 9 of the Horsham District Planning Framework seeks to protect existing commercial use and Policy 9 of the Horsham District Planning Framework seeks to protect existing commerciand employment sites to meet the employment needs of the district.  Re-development to residential would be contrary to Policy 9 of the HDPF unless it can be demonstrated that the site is no longer needed and/or viable for employment use. Alternatively, where the employment uses can be appropriately relocated the site could be redeveloped for mousing. Recognising that the SHELAA is a high level assessment and that the parish is actively progressing a neighbourhood plan, the site is assessed as developable 11+ years for 14 units taking into account the current use of the site. A scheme of this size would likely be delivered in a                                                                                                                                                                                                                                                                                                                                                                                                                                                                                                                                                                                                                                                         | Parish                                                                                                                                                                                                                                                                                                                                                                                                                                                                                                                                                                                                                                                                                                                                                                                                                                                                                                                                                                                                                                                                                                                                                                                                                                                                                          | Henfield       |     |           |  |  |  |  |  |
|--------------------------------------------------------------------------------------------------------------------------------------------------------------------------------------------------------------------------------------------------------------------------------------------------------------------------------------------------------------------------------------------------------------------------------------------------------------------------------------------------------------------------------------------------------------------------------------------------------------------------------------------------------------------------------------------------------------------------------------------------------------------------------------------------------------------------------------------------------------------------------------------------------------------------------------------------------------------------------------------------------------------------------------------------------------------------------------------------------------------------------------------------------------------------------------------------------------------------------------------------------------------------------------------------------------------------------------------------------------------------------------------------------------------------------------------------------------------------------------------------------------------------------------------------------------------------------------------------------------------------------------------------------------------------------------------------------------------------------------------------------------------------------------------------------------------------------------------------------------------------------------------------------------------------------------------------------------------------------------------------------------------------------------------------------------------------------------------------------------------------------|-------------------------------------------------------------------------------------------------------------------------------------------------------------------------------------------------------------------------------------------------------------------------------------------------------------------------------------------------------------------------------------------------------------------------------------------------------------------------------------------------------------------------------------------------------------------------------------------------------------------------------------------------------------------------------------------------------------------------------------------------------------------------------------------------------------------------------------------------------------------------------------------------------------------------------------------------------------------------------------------------------------------------------------------------------------------------------------------------------------------------------------------------------------------------------------------------------------------------------------------------------------------------------------------------|----------------|-----|-----------|--|--|--|--|--|
| Years 11+    Site Area (ha)   0.75   Suitable   Available   Site Total   14   Achievable     Site Total   14   Achievable   Site Total   14   Achievable     Site Total   14   Achievable   Site Total   14   Achievable     Site Total   Site Total   14   Achievable   Site Total   Site Ite Total   Site Total   Site Ite Total   Site Ite Total   Site Ite Total   Site Total   Site Ite Total   Site Ite Total   Site Ite Total   Site Total   Site Ite Total   Site Ite Total   Site Ite Total   Site Total   Site Ite Total   Si | SHLAA Reference SA487 Site Name Land south of Hollands Lane                                                                                                                                                                                                                                                                                                                                                                                                                                                                                                                                                                                                                                                                                                                                                                                                                                                                                                                                                                                                                                                                                                                                                                                                                                     |                |     |           |  |  |  |  |  |
| Not Currently Developable    Greenfield/PDL PDL Available   Achievable                                                                                                                                                                                                                                                                                                                                                                                                                                                                                                                                                                                                                                                                                                                                                                                                                                                                                                                                                                                                                                                                                                                                                                                                                                                                                                                                                                                                                                                                                                                                                                                                                                                                                                                                                                                                                                                                                                                                                                                                                                                         | _                                                                                                                                                                                                                                                                                                                                                                                                                                                                                                                                                                                                                                                                                                                                                                                                                                                                                                                                                                                                                                                                                                                                                                                                                                                                                               |                |     |           |  |  |  |  |  |
| The landowner has expressed an interest to develop the site meaning it is 'available'. The site is ocated within the built up area boundary of Henfield, which is classified as a small town/larger village by Policy 3 of the Horsham District Planning Framework 2015 (HDPF), having a good rang of services and facilities. The site has public rights of way sited to the west and north, but is otherwise relatively unconstrained in terms of designations. The site currently has a commercial use and Policy 9 of the Horsham District Planning Framework seeks to protect existing commerciand employment sites to meet the employment needs of the district.  Re-development to residential would be contrary to Policy 9 of the HDPF unless it can be demonstrated that the site is no longer needed and/or viable for employment use. Alternatively, where the employment uses can be appropriately relocated the site could be redeveloped for nousing. Recognising that the SHELAA is a high level assessment and that the parish is actively progressing a neighbourhood plan, the site is assessed as developable 11+ years for 14 units taking into account the current use of the site. A scheme of this size would likely be delivered in a single phase.                                                                                                                                                                                                                                                                                                                                                                                                                                                                                                                                                                                                                                                                                                                                                                                                                                                   | Years 11+                                                                                                                                                                                                                                                                                                                                                                                                                                                                                                                                                                                                                                                                                                                                                                                                                                                                                                                                                                                                                                                                                                                                                                                                                                                                                       | Greenfield/PDL | PDL | Available |  |  |  |  |  |
| The landowner has expressed an interest to develop the site meaning it is 'available'. The site is ocated within the built up area boundary of Henfield, which is classified as a small town/larger village by Policy 3 of the Horsham District Planning Framework 2015 (HDPF), having a good rang of services and facilities. The site has public rights of way sited to the west and north, but is otherwise relatively unconstrained in terms of designations. The site currently has a commercial use and Policy 9 of the Horsham District Planning Framework seeks to protect existing commerciand employment sites to meet the employment needs of the district.  Re-development to residential would be contrary to Policy 9 of the HDPF unless it can be demonstrated that the site is no longer needed and/or viable for employment use. Alternatively, where the employment uses can be appropriately relocated the site could be redeveloped for nousing. Recognising that the SHELAA is a high level assessment and that the parish is actively progressing a neighbourhood plan, the site is assessed as developable 11+ years for 14 units taking into account the current use of the site. A scheme of this size would likely be delivered in a single phase.                                                                                                                                                                                                                                                                                                                                                                                                                                                                                                                                                                                                                                                                                                                                                                                                                                                   | Justification                                                                                                                                                                                                                                                                                                                                                                                                                                                                                                                                                                                                                                                                                                                                                                                                                                                                                                                                                                                                                                                                                                                                                                                                                                                                                   |                |     |           |  |  |  |  |  |
|                                                                                                                                                                                                                                                                                                                                                                                                                                                                                                                                                                                                                                                                                                                                                                                                                                                                                                                                                                                                                                                                                                                                                                                                                                                                                                                                                                                                                                                                                                                                                                                                                                                                                                                                                                                                                                                                                                                                                                                                                                                                                                                                | Justification  The landowner has expressed an interest to develop the site meaning it is 'available'. The site is located within the built up area boundary of Henfield, which is classified as a small town/larger village by Policy 3 of the Horsham District Planning Framework 2015 (HDPF), having a good rang of services and facilities. The site has public rights of way sited to the west and north, but is otherwise relatively unconstrained in terms of designations. The site currently has a commercial use and Policy 9 of the Horsham District Planning Framework seeks to protect existing commercial and employment sites to meet the employment needs of the district.  Re-development to residential would be contrary to Policy 9 of the HDPF unless it can be demonstrated that the site is no longer needed and/or viable for employment use. Alternatively, where the employment uses can be appropriately relocated the site could be redeveloped for housing. Recognising that the SHELAA is a high level assessment and that the parish is actively progressing a neighbourhood plan, the site is assessed as developable 11+ years for 14 units taking into account the current use of the site. A scheme of this size would likely be delivered in a single phase. |                |     |           |  |  |  |  |  |
|                                                                                                                                                                                                                                                                                                                                                                                                                                                                                                                                                                                                                                                                                                                                                                                                                                                                                                                                                                                                                                                                                                                                                                                                                                                                                                                                                                                                                                                                                                                                                                                                                                                                                                                                                                                                                                                                                                                                                                                                                                                                                                                                | Excluded Site   Exclusion                                                                                                                                                                                                                                                                                                                                                                                                                                                                                                                                                                                                                                                                                                                                                                                                                                                                                                                                                                                                                                                                                                                                                                                                                                                                       | n Reason       |     |           |  |  |  |  |  |

SA - 487: Land south of Hollands Lane, Henfield

Reproduced by permission of Ordnance Survey map on behalf of HMSO. © Crown copyright and database rights (2018). Ordnance Survey Licence.100023865