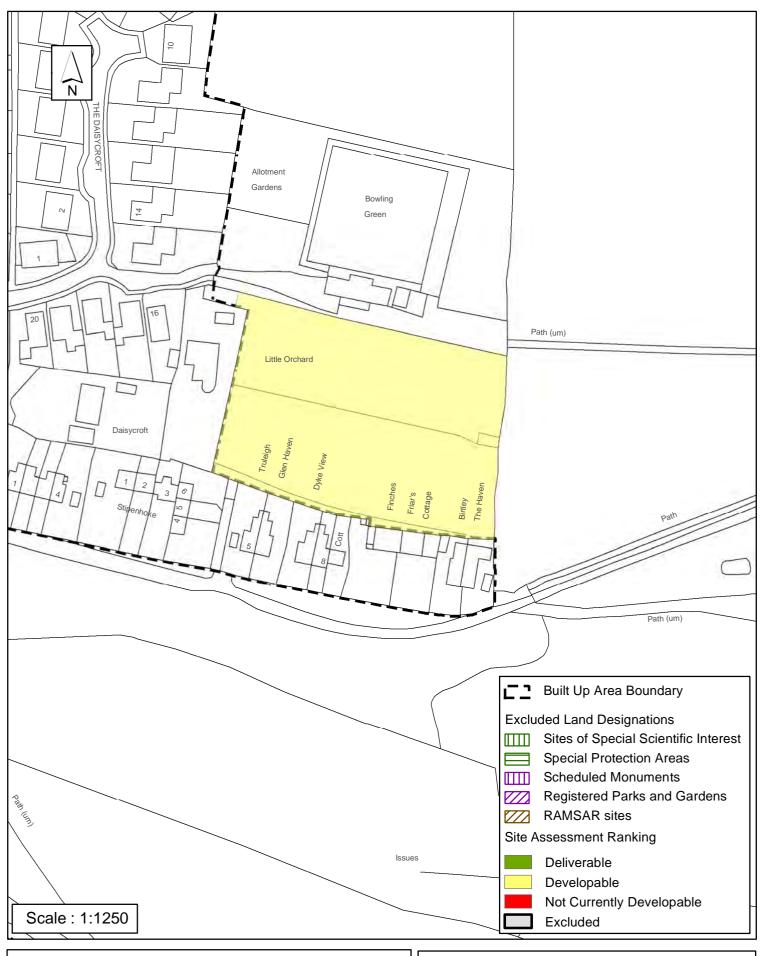

#### Horsham District Council

| Parish -                                                      | Henfield                                       |                                       |                                     |             |  |
|---------------------------------------------------------------|------------------------------------------------|---------------------------------------|-------------------------------------|-------------|--|
| SHLAA Reference SA504 S                                       | ite Name Land                                  | South of Bowls                        | Club, off Furn                      | ers Mead    |  |
| ears 1-5 Deliverable ears 6-10 Developable                    |                                                | and South of The laisycroft, Henfield |                                     | The         |  |
| ears 11+                                                      | Site Area (ha)<br>Greenfield/PDL<br>Site Total | 0.554<br>. Greenfield<br>10           | Suitable<br>Available<br>Achievable | <b>&gt;</b> |  |
| ustification                                                  |                                                |                                       |                                     |             |  |
| Not Currently Developable Greenfield/PDL Greenfield Available |                                                |                                       |                                     |             |  |
| Excluded Site  Exclusion                                      | Reason                                         |                                       |                                     | -           |  |

## SA-504: Land South of the Bowls Club, off Furners Mead, Henfield

Reproduced by permission of Ordnance Survey map on behalf of HMSO. © Crown copyright and database rights (2018). Ordnance Survey Licence.100023865