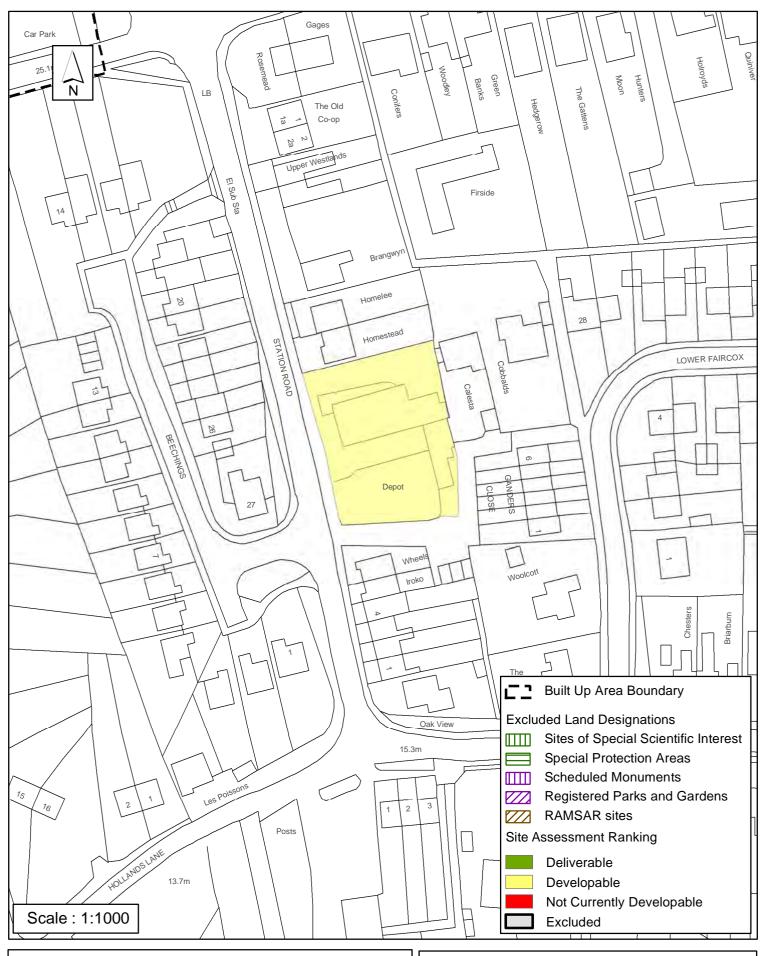

#### **Horsham District Council**

| Parish <sub> </sub>                                                                                                                                                                       | Henfield                                                              |                                                              |                               |                         |
|-------------------------------------------------------------------------------------------------------------------------------------------------------------------------------------------|-----------------------------------------------------------------------|--------------------------------------------------------------|-------------------------------|-------------------------|
| SHLAA Reference SA423 S                                                                                                                                                                   | Site Name The Bu                                                      | us Station                                                   |                               |                         |
| Years 1-5 Deliverable  Years 6-10 Developable  Years 11+  □                                                                                                                               | Site Area (ha)                                                        | nfield<br>0.146                                              | Suitable                      | Road,<br>☑              |
| Not Currently Developable                                                                                                                                                                 | Greenfield/PDL<br>Site Total                                          |                                                              | Available<br>Achievable       |                         |
| Justification                                                                                                                                                                             |                                                                       |                                                              |                               |                         |
| The availability of this site is uncer<br>develop from the landowner. The<br>constraints which could hinder dev<br>occupied by a small number of bu<br>As such, the site is considered de | site is located within<br>velopment coming for<br>sinesses who are ex | n the BUAB of He<br>orward, other than<br>opected to relocat | nfield and has the site being | no obvious<br>currently |
|                                                                                                                                                                                           |                                                                       |                                                              |                               |                         |
|                                                                                                                                                                                           |                                                                       |                                                              |                               |                         |
|                                                                                                                                                                                           |                                                                       |                                                              |                               |                         |
|                                                                                                                                                                                           |                                                                       |                                                              |                               |                         |
|                                                                                                                                                                                           |                                                                       |                                                              |                               |                         |
|                                                                                                                                                                                           |                                                                       |                                                              |                               |                         |
|                                                                                                                                                                                           |                                                                       |                                                              |                               |                         |
|                                                                                                                                                                                           |                                                                       |                                                              |                               |                         |
|                                                                                                                                                                                           |                                                                       |                                                              |                               |                         |
|                                                                                                                                                                                           |                                                                       |                                                              |                               |                         |
|                                                                                                                                                                                           |                                                                       |                                                              |                               |                         |
|                                                                                                                                                                                           |                                                                       |                                                              |                               |                         |
| Excluded Site                                                                                                                                                                             | n Reason                                                              |                                                              |                               |                         |
| Lapsed PP Date                                                                                                                                                                            |                                                                       |                                                              |                               |                         |

### SA-423: The Bus Station, Station Road, Henfield

Reproduced by permission of Ordnance Survey map on behalf of HMSO. © Crown copyright and database rights (2018). Ordnance Survey Licence.100023865

Date: