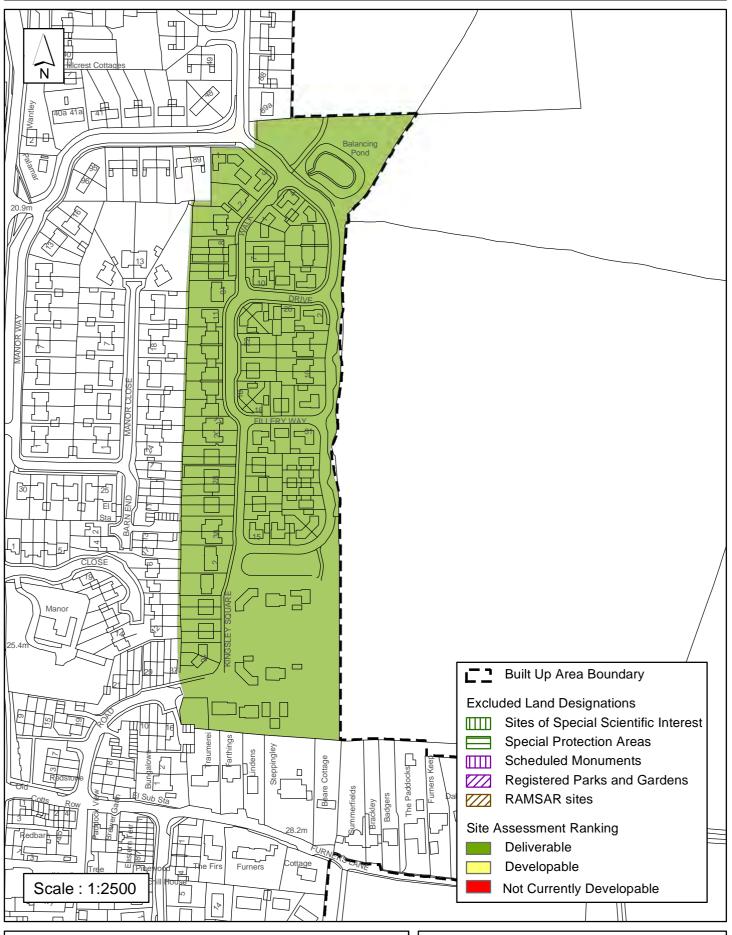

## **Horsham District Council**

| Parish                                                                                                        | Henfield                                       |                          |                                     |                               |
|---------------------------------------------------------------------------------------------------------------|------------------------------------------------|--------------------------|-------------------------------------|-------------------------------|
| SHLAA Reference SA160                                                                                         | Site Name Land                                 | east of Manor (          | Close                               |                               |
| Years 1-5 Deliverable ✓<br>Years 6-10 Developable                                                             | Site Address H                                 | enfield                  |                                     |                               |
| Years 11+                                                                                                     | Site Area (ha)<br>Greenfield/PDL<br>Site Total | 4.14<br>Greenfield<br>11 | Suitable<br>Available<br>Achievable | <ul><li>✓</li><li>✓</li></ul> |
| Justification                                                                                                 |                                                |                          |                                     |                               |
| The site has planning permission is well underway with 91 units alrections and of 2019 deliverable 1-5 years. | eady completed. Th                             | ne remaining units       | are expected to                     | be .                          |
|                                                                                                               |                                                |                          |                                     |                               |
|                                                                                                               |                                                |                          |                                     |                               |
|                                                                                                               |                                                |                          |                                     |                               |
|                                                                                                               |                                                |                          |                                     |                               |
|                                                                                                               |                                                |                          |                                     |                               |
|                                                                                                               |                                                |                          |                                     |                               |
|                                                                                                               |                                                |                          |                                     |                               |
|                                                                                                               |                                                |                          |                                     |                               |
|                                                                                                               |                                                |                          |                                     |                               |
|                                                                                                               |                                                |                          |                                     |                               |
|                                                                                                               |                                                |                          |                                     |                               |
|                                                                                                               |                                                |                          |                                     |                               |
| Fuel uded Otto                                                                                                | n Danası'ı                                     |                          |                                     |                               |
| Excluded Site                                                                                                 | n Reason                                       |                          |                                     |                               |

## SA - 160: Land east of Manor Close, Henfield

Reproduced by permission of Ordnance Survey map on behalf of HMSO. © Crown copyright and database rights (2018). Ordnance Survey Licence.100023865