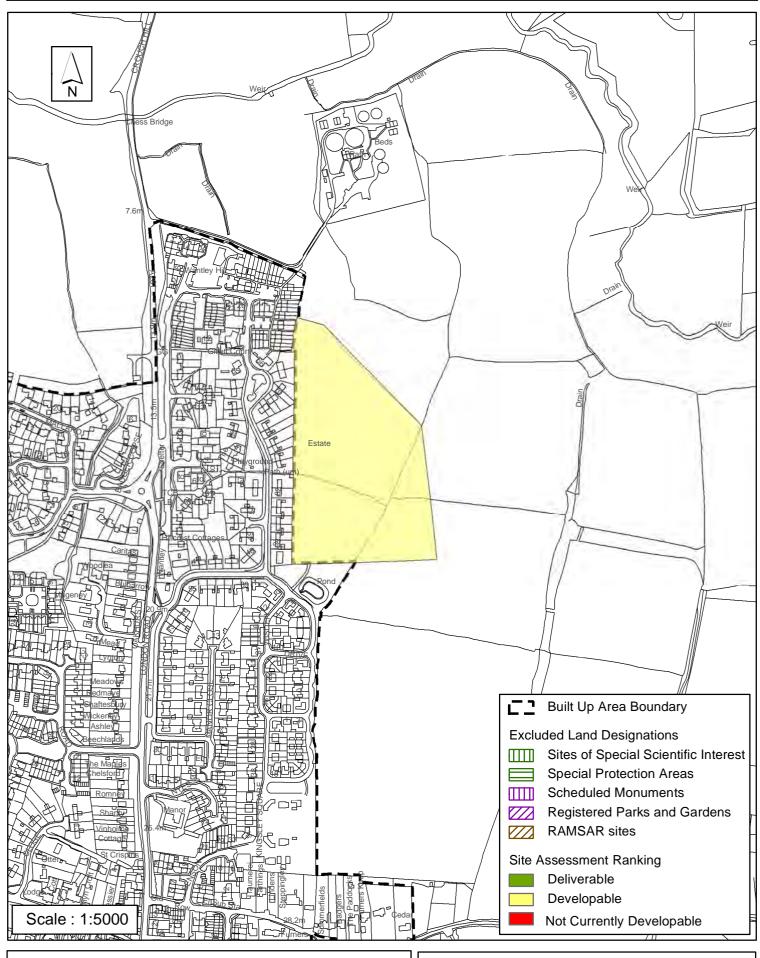

#### Horsham District Council

| Parish                                                        | Henfield                         |                     |                       |   |  |  |
|---------------------------------------------------------------|----------------------------------|---------------------|-----------------------|---|--|--|
| SHLAA Reference SA065                                         | Site Name Land                   | at Wantley Hill     |                       |   |  |  |
| Years 1-5 Deliverable Years 6-10 Developable                  | Site Address Ea                  | ast of Wantley Hill | l Estate              |   |  |  |
| Years 11+ ✓                                                   | Site Area (ha)<br>Greenfield/PDL | 4.64<br>Greenfield  | Suitable<br>Available | ✓ |  |  |
|                                                               | Site Total                       | 40                  | Achievable            |   |  |  |
| Justification                                                 |                                  |                     |                       |   |  |  |
| Not Currently Developable Greenfield/PDL Greenfield Available |                                  |                     |                       |   |  |  |
| Excluded Site  Exclusion                                      | n Reason                         |                     |                       |   |  |  |
| Lapsed PP Date                                                |                                  |                     |                       |   |  |  |

## SA - 065 :Land East of Wantley Hill, Henfield

Reproduced by permission of Ordnance Survey map on behalf of HMSO. © Crown copyright and database rights (2018). Ordnance Survey Licence.100023865

Date: Revision: