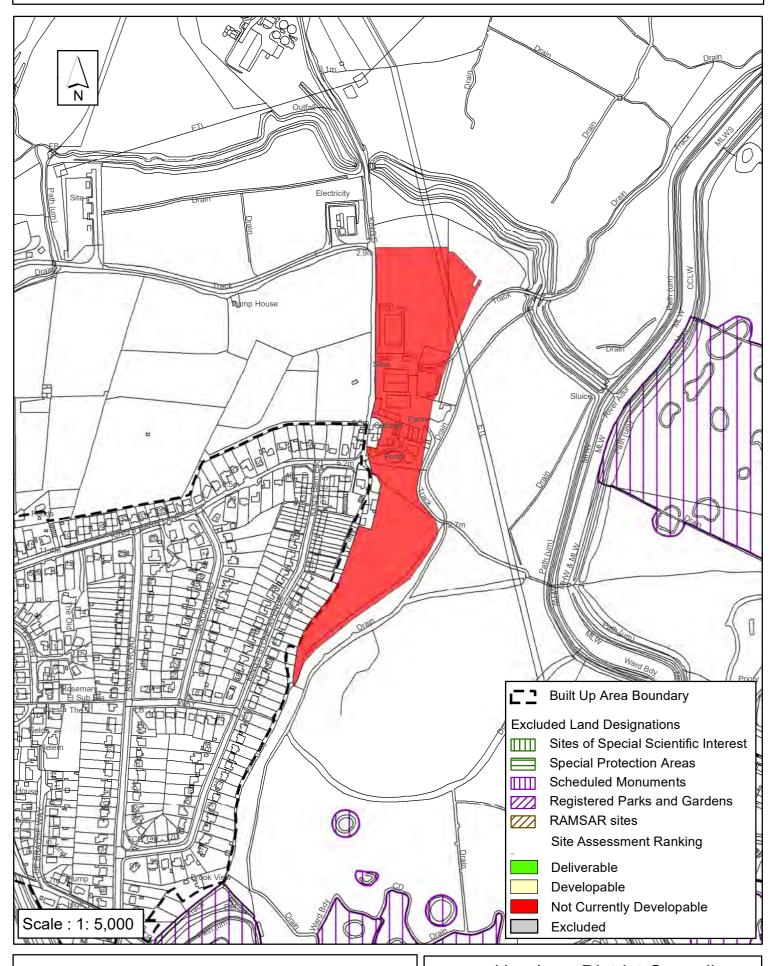

#### SA-608: Land at Kings Barn Farm, Steyning

Reproduced by permission of Ordnance Survey map on behalf of HMSO. © Crown copyright and database rights (2018). Ordnance Survey Licence.100023865

Date: Revision:

#### **Horsham District Council**

Parkside, Chart Way, Horsham West Sussex RH12 1RL. Barbara Childs : Director of Place

| <b>Parish</b> S                                                                                                                                                                                                                                                                                                                                                                                                                     | teyning                                                                                                                                                                               |                                                                                                                                    |                                                                                                                                                                                                                                                                                                                                                                                                                                                                                                                                                                                                                                                                                                                                                                                                                                                                                                                                                                                                                                                                                                                                                                                                                                                                                                                                                                                                                                                                                                                                                                                                                                                                                                                                                                                                                                                                                                                                                                                                                                                                                                                                |                                                                               |  |  |  |
|-------------------------------------------------------------------------------------------------------------------------------------------------------------------------------------------------------------------------------------------------------------------------------------------------------------------------------------------------------------------------------------------------------------------------------------|---------------------------------------------------------------------------------------------------------------------------------------------------------------------------------------|------------------------------------------------------------------------------------------------------------------------------------|--------------------------------------------------------------------------------------------------------------------------------------------------------------------------------------------------------------------------------------------------------------------------------------------------------------------------------------------------------------------------------------------------------------------------------------------------------------------------------------------------------------------------------------------------------------------------------------------------------------------------------------------------------------------------------------------------------------------------------------------------------------------------------------------------------------------------------------------------------------------------------------------------------------------------------------------------------------------------------------------------------------------------------------------------------------------------------------------------------------------------------------------------------------------------------------------------------------------------------------------------------------------------------------------------------------------------------------------------------------------------------------------------------------------------------------------------------------------------------------------------------------------------------------------------------------------------------------------------------------------------------------------------------------------------------------------------------------------------------------------------------------------------------------------------------------------------------------------------------------------------------------------------------------------------------------------------------------------------------------------------------------------------------------------------------------------------------------------------------------------------------|-------------------------------------------------------------------------------|--|--|--|
| SHLAA Reference SA608 Si                                                                                                                                                                                                                                                                                                                                                                                                            | ite Name Land                                                                                                                                                                         | at Kings Barn F                                                                                                                    | arm                                                                                                                                                                                                                                                                                                                                                                                                                                                                                                                                                                                                                                                                                                                                                                                                                                                                                                                                                                                                                                                                                                                                                                                                                                                                                                                                                                                                                                                                                                                                                                                                                                                                                                                                                                                                                                                                                                                                                                                                                                                                                                                            |                                                                               |  |  |  |
| Years 1-5 Deliverable Site Address Steyning, West Sussex Years 6-10 Developable                                                                                                                                                                                                                                                                                                                                                     |                                                                                                                                                                                       |                                                                                                                                    |                                                                                                                                                                                                                                                                                                                                                                                                                                                                                                                                                                                                                                                                                                                                                                                                                                                                                                                                                                                                                                                                                                                                                                                                                                                                                                                                                                                                                                                                                                                                                                                                                                                                                                                                                                                                                                                                                                                                                                                                                                                                                                                                |                                                                               |  |  |  |
| Years 11+                                                                                                                                                                                                                                                                                                                                                                                                                           | Site Area (ha)                                                                                                                                                                        | 4.5                                                                                                                                | Suitable                                                                                                                                                                                                                                                                                                                                                                                                                                                                                                                                                                                                                                                                                                                                                                                                                                                                                                                                                                                                                                                                                                                                                                                                                                                                                                                                                                                                                                                                                                                                                                                                                                                                                                                                                                                                                                                                                                                                                                                                                                                                                                                       |                                                                               |  |  |  |
| Not Currently Developable   ✓                                                                                                                                                                                                                                                                                                                                                                                                       | Greenfield/PDL                                                                                                                                                                        | Both                                                                                                                               | Available                                                                                                                                                                                                                                                                                                                                                                                                                                                                                                                                                                                                                                                                                                                                                                                                                                                                                                                                                                                                                                                                                                                                                                                                                                                                                                                                                                                                                                                                                                                                                                                                                                                                                                                                                                                                                                                                                                                                                                                                                                                                                                                      | ✓                                                                             |  |  |  |
|                                                                                                                                                                                                                                                                                                                                                                                                                                     | Site Total                                                                                                                                                                            | 0                                                                                                                                  | Achievable                                                                                                                                                                                                                                                                                                                                                                                                                                                                                                                                                                                                                                                                                                                                                                                                                                                                                                                                                                                                                                                                                                                                                                                                                                                                                                                                                                                                                                                                                                                                                                                                                                                                                                                                                                                                                                                                                                                                                                                                                                                                                                                     |                                                                               |  |  |  |
| Justification                                                                                                                                                                                                                                                                                                                                                                                                                       |                                                                                                                                                                                       |                                                                                                                                    |                                                                                                                                                                                                                                                                                                                                                                                                                                                                                                                                                                                                                                                                                                                                                                                                                                                                                                                                                                                                                                                                                                                                                                                                                                                                                                                                                                                                                                                                                                                                                                                                                                                                                                                                                                                                                                                                                                                                                                                                                                                                                                                                |                                                                               |  |  |  |
| boundary of Steyning, which is a Sr District Planning Framework 2015 (strong community networks. The R flood risk (Flood Zones 2 and 3) to northern portion of the land is class curtilage of the Grade II listed buildi and Scheduled Monuments lie 0.2k be heavily constrained and unless a District Planning Framework (HDPF development would be contrary to F assessed as 'Not Currently Development's Excluded Site Exclusion | (HDPF), having a liver Adur lies to the the north and east sed as a Local Willing, 1 and 2 Kings on to the east and allocated for deve F) or via a made N Policies 1 to 4 and pable'. | good range of seine east of the site It which slightly endlife Site which all Barn Old Cottage O.5km to the soulopment through the | rvices and facility and there is a land there is a land the control of the contro | ties and arge area of the site. The twards. The down the site considered that |  |  |  |