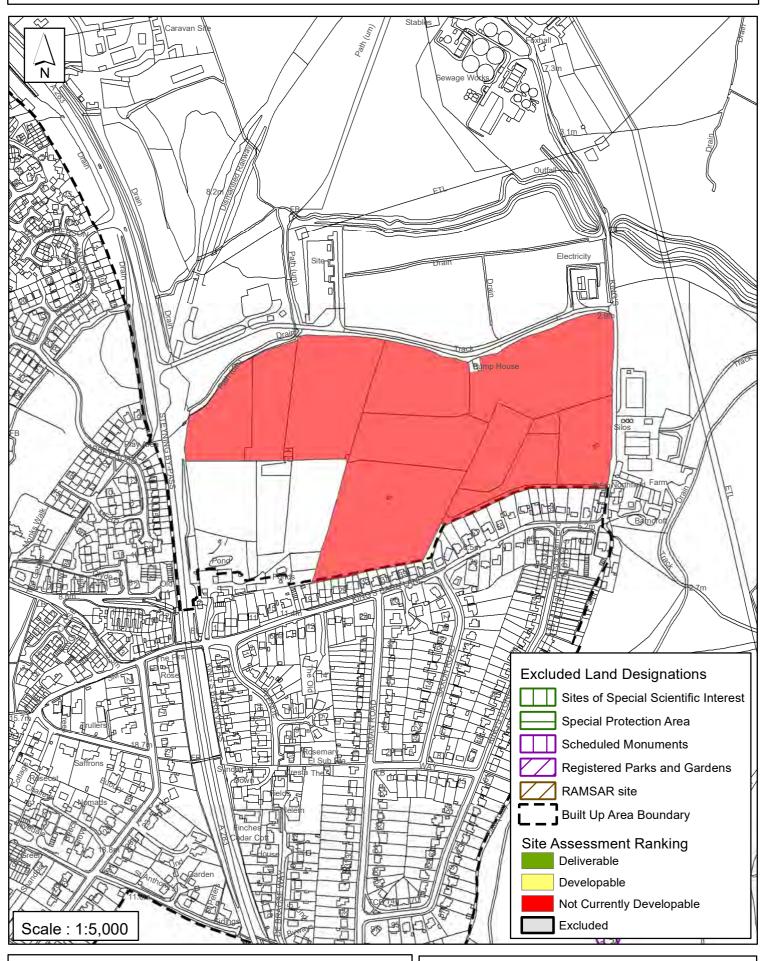

## SA - 742: Land at Glebe Farm, Steyning

Reproduced by permission of Ordnance Survey map on behalf of HMSO. © Crown copyright and database rights (2018). Ordnance Survey Licence.100023865

Date: 30/10/2018

#### **Horsham District Council**

Parkside, Chart Way, Horsham West Sussex RH12 1RL. Barbara Childs : Director of Place

| Parish S                                                                                                                                                                                                                                                                                                                                                                                                                                                   | teyning                                                                                                                                                                           |                                                                                                                                                                                                                                                                                                                                                                                                                                                                                                                                                                                                                                                                                                                                                                                                                                                                                                                                                                                                                                                                                                                                                                                                                                                                                                                                                                                                                                                                                                                                                                                                                                                                                                                                                                                                                                                                                                                                                                                                                                                                                                                                |                                                                                                                                                                 |                                                                                      |  |  |  |
|------------------------------------------------------------------------------------------------------------------------------------------------------------------------------------------------------------------------------------------------------------------------------------------------------------------------------------------------------------------------------------------------------------------------------------------------------------|-----------------------------------------------------------------------------------------------------------------------------------------------------------------------------------|--------------------------------------------------------------------------------------------------------------------------------------------------------------------------------------------------------------------------------------------------------------------------------------------------------------------------------------------------------------------------------------------------------------------------------------------------------------------------------------------------------------------------------------------------------------------------------------------------------------------------------------------------------------------------------------------------------------------------------------------------------------------------------------------------------------------------------------------------------------------------------------------------------------------------------------------------------------------------------------------------------------------------------------------------------------------------------------------------------------------------------------------------------------------------------------------------------------------------------------------------------------------------------------------------------------------------------------------------------------------------------------------------------------------------------------------------------------------------------------------------------------------------------------------------------------------------------------------------------------------------------------------------------------------------------------------------------------------------------------------------------------------------------------------------------------------------------------------------------------------------------------------------------------------------------------------------------------------------------------------------------------------------------------------------------------------------------------------------------------------------------|-----------------------------------------------------------------------------------------------------------------------------------------------------------------|--------------------------------------------------------------------------------------|--|--|--|
| SHLAA Reference SA742 Si                                                                                                                                                                                                                                                                                                                                                                                                                                   | te Name Land                                                                                                                                                                      | at Glebe Farm,                                                                                                                                                                                                                                                                                                                                                                                                                                                                                                                                                                                                                                                                                                                                                                                                                                                                                                                                                                                                                                                                                                                                                                                                                                                                                                                                                                                                                                                                                                                                                                                                                                                                                                                                                                                                                                                                                                                                                                                                                                                                                                                 | Steyning                                                                                                                                                        |                                                                                      |  |  |  |
| Years 1-5 Deliverable Site Address Kings Barn Lane, Steyning Years 6-10 Developable                                                                                                                                                                                                                                                                                                                                                                        |                                                                                                                                                                                   |                                                                                                                                                                                                                                                                                                                                                                                                                                                                                                                                                                                                                                                                                                                                                                                                                                                                                                                                                                                                                                                                                                                                                                                                                                                                                                                                                                                                                                                                                                                                                                                                                                                                                                                                                                                                                                                                                                                                                                                                                                                                                                                                |                                                                                                                                                                 |                                                                                      |  |  |  |
| Years 11+ ☐ Not Currently Developable ✓                                                                                                                                                                                                                                                                                                                                                                                                                    | Site Area (ha) Greenfield/PDL Site Total                                                                                                                                          | 11.6<br>Greenfield                                                                                                                                                                                                                                                                                                                                                                                                                                                                                                                                                                                                                                                                                                                                                                                                                                                                                                                                                                                                                                                                                                                                                                                                                                                                                                                                                                                                                                                                                                                                                                                                                                                                                                                                                                                                                                                                                                                                                                                                                                                                                                             | Suitable Available Achievable                                                                                                                                   | □                                                                                    |  |  |  |
| Justification                                                                                                                                                                                                                                                                                                                                                                                                                                              | One rotal                                                                                                                                                                         | O .                                                                                                                                                                                                                                                                                                                                                                                                                                                                                                                                                                                                                                                                                                                                                                                                                                                                                                                                                                                                                                                                                                                                                                                                                                                                                                                                                                                                                                                                                                                                                                                                                                                                                                                                                                                                                                                                                                                                                                                                                                                                                                                            | Acmevable                                                                                                                                                       |                                                                                      |  |  |  |
| The landowner has expressed an ir he countryside east of the A283 Stateyning which is classified as a small planning Framework 2015(HDPF), not have direct access to the main the access issues into the site itself and be problematic as egress from this part of the stepping. Access to the amenities of a footpath east to a footbridge acrothrough the review of the Horsham Neighbourhood Plan, it is considered the HDPF. It is therefore assessed | eyning by-pass ar nall town/larger vilhaving a good rar own centre of Sted access from the part of town is via of Bramber and Uss the Adur River District Planning development we | nd adjoining the ballage in Policy 3 cange of services any yning which is diversite to the amenda single road brid pper Beeding is a sunderstream to the site in Framework (HDF) and a sontrary to the site in the | uilt up area bou of the Horsham I and facilities. The vided by the A28 ities of central S age over the A28 also constrained s allocated for d PF) or via a made | ndary of District site does 3. There ar teyning may 33 into , primarily v evelopment |  |  |  |
| Excluded Site  Exclusion                                                                                                                                                                                                                                                                                                                                                                                                                                   |                                                                                                                                                                                   |                                                                                                                                                                                                                                                                                                                                                                                                                                                                                                                                                                                                                                                                                                                                                                                                                                                                                                                                                                                                                                                                                                                                                                                                                                                                                                                                                                                                                                                                                                                                                                                                                                                                                                                                                                                                                                                                                                                                                                                                                                                                                                                                |                                                                                                                                                                 |                                                                                      |  |  |  |