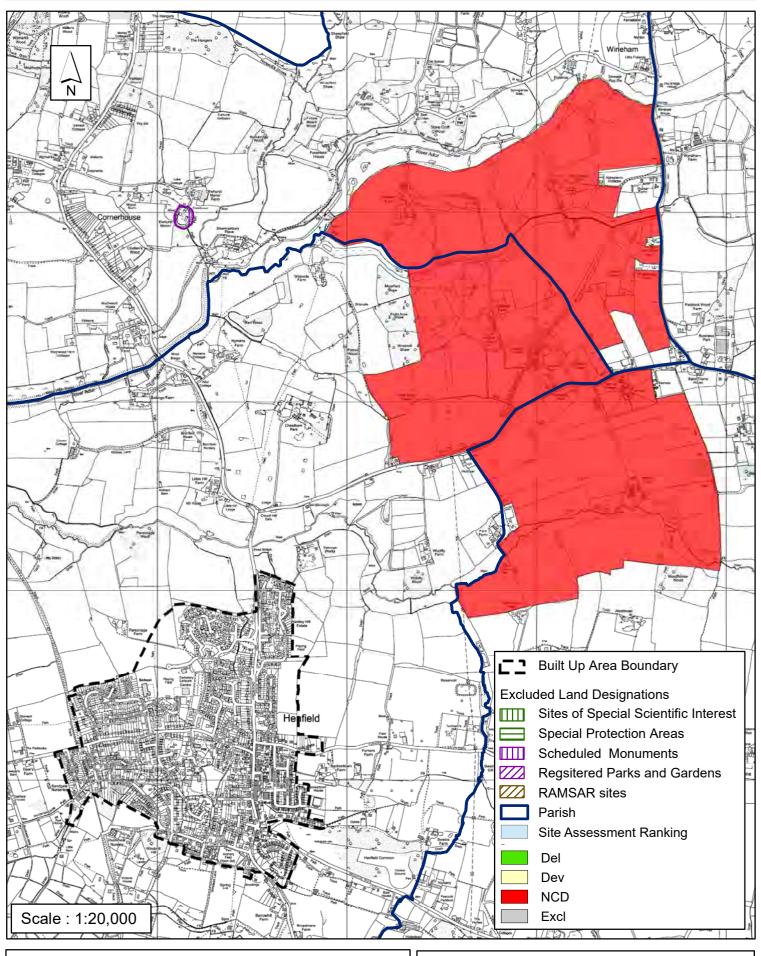

#### The outcome of the assessment for Woodmancote Parish is summarised as follows:

| SHELAA<br>Reference | Site Name                        | Site Address                                                                                                            | Outcome of Assessment     | Total<br>Units |
|---------------------|----------------------------------|-------------------------------------------------------------------------------------------------------------------------|---------------------------|----------------|
|                     | Mayfield Market Town<br>Proposal | Strategic scale site overlapping the boundaries of Woodmancote Henfield and Shermanbury Parishes and part of Mid Sussex | Not Currently Developable | 0              |

This page is intentionally blank

| Parish Woodmancote, Henfield & Sher                                                                                                                                                                                                                                                                                                                                                                                                                                                                                                                                                                                                                                                                                                                                                                                                                                                                                                                                                                                                                                                                                                                                                                                                                                                                                                                                                                                                                                                                                                                                                                                                                                                                                                                                                                                                                                                                                                                                                                                                                                                                                            | rmanbury                                                                                                                                                                                                  |
|--------------------------------------------------------------------------------------------------------------------------------------------------------------------------------------------------------------------------------------------------------------------------------------------------------------------------------------------------------------------------------------------------------------------------------------------------------------------------------------------------------------------------------------------------------------------------------------------------------------------------------------------------------------------------------------------------------------------------------------------------------------------------------------------------------------------------------------------------------------------------------------------------------------------------------------------------------------------------------------------------------------------------------------------------------------------------------------------------------------------------------------------------------------------------------------------------------------------------------------------------------------------------------------------------------------------------------------------------------------------------------------------------------------------------------------------------------------------------------------------------------------------------------------------------------------------------------------------------------------------------------------------------------------------------------------------------------------------------------------------------------------------------------------------------------------------------------------------------------------------------------------------------------------------------------------------------------------------------------------------------------------------------------------------------------------------------------------------------------------------------------|-----------------------------------------------------------------------------------------------------------------------------------------------------------------------------------------------------------|
| SHLAA Reference SA414 Site Name Mayfield Market Tow                                                                                                                                                                                                                                                                                                                                                                                                                                                                                                                                                                                                                                                                                                                                                                                                                                                                                                                                                                                                                                                                                                                                                                                                                                                                                                                                                                                                                                                                                                                                                                                                                                                                                                                                                                                                                                                                                                                                                                                                                                                                            | n New Settlement Proposal                                                                                                                                                                                 |
| Years 1-5 Deliverable ☐ Site Address Land west of the A. Years 6-10 Developable ☐ Years 11+ ☐ Site Area (ha) 311 Not Currently Developable ☑ Greenfield/PDL Greenfield Site Total                                                                                                                                                                                                                                                                                                                                                                                                                                                                                                                                                                                                                                                                                                                                                                                                                                                                                                                                                                                                                                                                                                                                                                                                                                                                                                                                                                                                                                                                                                                                                                                                                                                                                                                                                                                                                                                                                                                                              | 23 near Sayers Common NE of Henfiel  Suitable  Available  Achievable                                                                                                                                      |
| Justification                                                                                                                                                                                                                                                                                                                                                                                                                                                                                                                                                                                                                                                                                                                                                                                                                                                                                                                                                                                                                                                                                                                                                                                                                                                                                                                                                                                                                                                                                                                                                                                                                                                                                                                                                                                                                                                                                                                                                                                                                                                                                                                  |                                                                                                                                                                                                           |
| This site has evolved from an area initially identified as a broad location publication of the 2010 New Market Town Study, commissioned jointly (CBC), Mid Sussex District Council (MSDC) and Horsham District Cou | y by Crawley Borough Council uncil (HDC). The developer up to 10,000 dwellings on within HDC a development ently being proposed for field parish areas.  Landowner interest in There would also be a need |
| The site has a range of environmental and infrastructure constraints in which would require mitigation. If developed, the site would need to deconomic, transport and utilities infrastructure. Improved connectivity to network (which is some distance away) would also need to be carefull development would also need to take account of the retail viability of elementary. Unless allocated for development through the review of the Framework (HDPF) it is considered development would be contrary to HDPF and potentially other policies relating to the constraints of the si 'Not Currently Developable'.                                                                                                                                                                                                                                                                                                                                                                                                                                                                                                                                                                                                                                                                                                                                                                                                                                                                                                                                                                                                                                                                                                                                                                                                                                                                                                                                                                                                                                                                                                          | reate its own social, to the trunk road and rail ly considered. Any major existing settlements such as Horsham District Planning District Policies 1 to 4 and 26 of the                                   |
| Excluded Site  Exclusion Reason                                                                                                                                                                                                                                                                                                                                                                                                                                                                                                                                                                                                                                                                                                                                                                                                                                                                                                                                                                                                                                                                                                                                                                                                                                                                                                                                                                                                                                                                                                                                                                                                                                                                                                                                                                                                                                                                                                                                                                                                                                                                                                |                                                                                                                                                                                                           |
|                                                                                                                                                                                                                                                                                                                                                                                                                                                                                                                                                                                                                                                                                                                                                                                                                                                                                                                                                                                                                                                                                                                                                                                                                                                                                                                                                                                                                                                                                                                                                                                                                                                                                                                                                                                                                                                                                                                                                                                                                                                                                                                                |                                                                                                                                                                                                           |
| Lapsed PP                                                                                                                                                                                                                                                                                                                                                                                                                                                                                                                                                                                                                                                                                                                                                                                                                                                                                                                                                                                                                                                                                                                                                                                                                                                                                                                                                                                                                                                                                                                                                                                                                                                                                                                                                                                                                                                                                                                                                                                                                                                                                                                      |                                                                                                                                                                                                           |

## SA - 414 : Mayfield Market Town New Settlement Proposal - Broad Location

Reproduced by permission of Ordnance Survey map on behalf of HMSO. © Crown copyright and database rights (2018). Ordnance Survey Licence.100023865