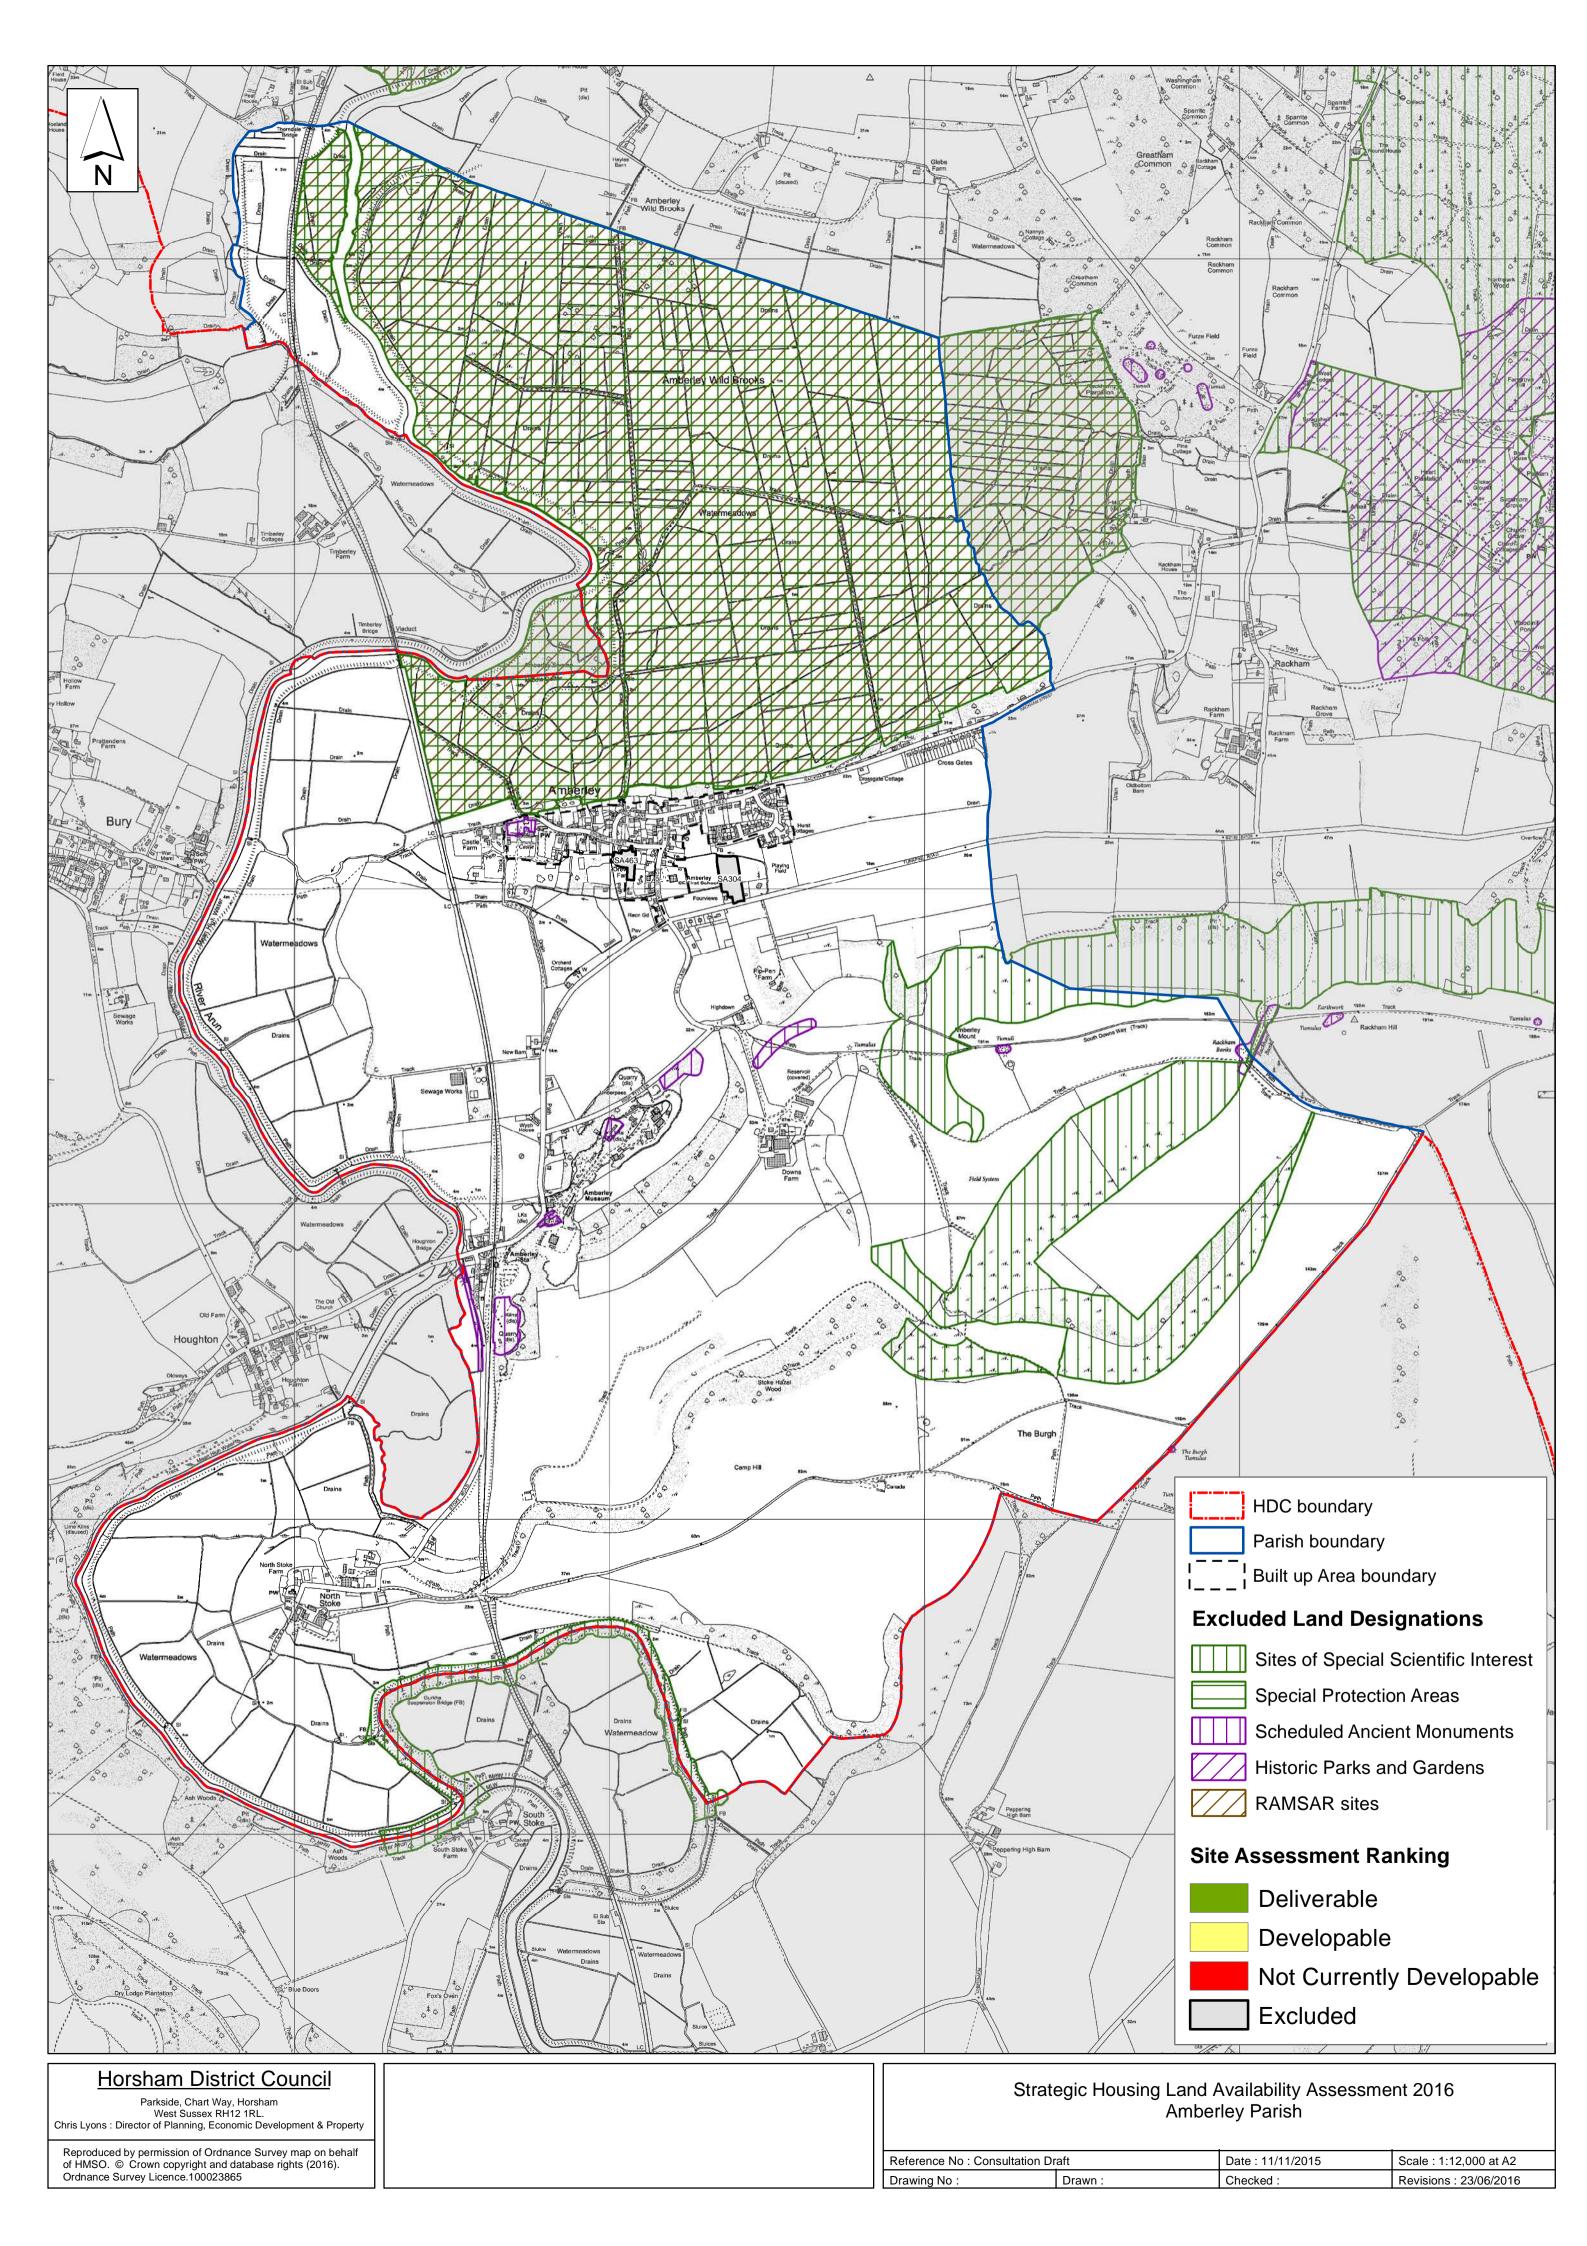

## **Amberley Parish**

SHELAA 2016

## **Amberley Parish**

Amberley Parish is now within the South Downs National Park, therefore sites within this area have been excluded from the HDC assessment. All information on sites within the Amberley Parish, has been transferred to the National Park Authority for consideration in their SHELAA assessment where the landowners consent was obtained. Where consent was not given, the site has been removed from the SHELAA.

## Sites transferred to the South Downs National Park SHELAA Assessment

- Strawberry Villa, Turnpike Road, Amberley
- Drewitts Farm, Church Street, Amberley

| Parish                                           | Amberley                             |  |  |  |  |  |
|--------------------------------------------------|--------------------------------------|--|--|--|--|--|
| SHLAA Reference SA304 Site Name Strawberry Villa |                                      |  |  |  |  |  |
| Years 1-5 Deliverable                            | Site Address Turnpike Road, Amberley |  |  |  |  |  |
| Years 6-10 Developable                           |                                      |  |  |  |  |  |
| Years 11+                                        | Site Area (ha) Suitable              |  |  |  |  |  |
| Not Currently Developable                        | Greenfield/PDL PDL Available         |  |  |  |  |  |
|                                                  | Site Total 0 Achievable              |  |  |  |  |  |
| Justification                                    | Viable                               |  |  |  |  |  |