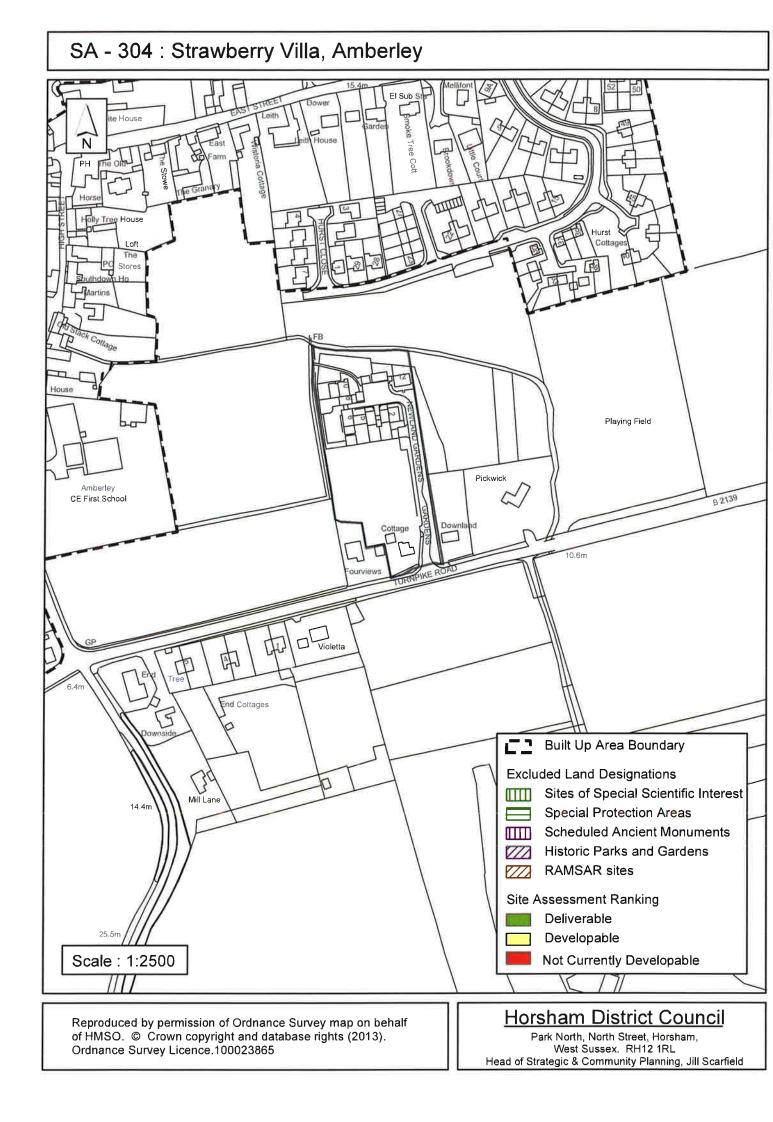

## Sites transferred to the South Downs National Park SHELAA Assessment

- Strawberry Villa, Turnpike Road, Amberley
- Drewitts Farm, Church Street, Amberley

| Parish                                           | Amberley                             |  |  |  |  |  |
|--------------------------------------------------|--------------------------------------|--|--|--|--|--|
| SHLAA Reference SA304 Site Name Strawberry Villa |                                      |  |  |  |  |  |
| Years 1-5 Deliverable                            | Site Address Turnpike Road, Amberley |  |  |  |  |  |
| Years 6-10 Developable                           |                                      |  |  |  |  |  |
| Years 11+                                        | Site Area (ha) Suitable              |  |  |  |  |  |
| Not Currently Developable                        | Greenfield/PDL PDL Available         |  |  |  |  |  |
|                                                  | Site Total 0 Achievable              |  |  |  |  |  |
| Justification                                    | Viable                               |  |  |  |  |  |

Excluded Site 🗹 Exclusion Reason COMPLETE

Lapsed PP 🛛 Date

а А

2

HDC SHELAA Report, July 2016

| Parish                                        | Amberley                   |                           |  |  |  |  |
|-----------------------------------------------|----------------------------|---------------------------|--|--|--|--|
| SHLAA Reference SA463 Site Name Drewitts Farm |                            |                           |  |  |  |  |
| Years 1-5 Deliverable                         | Site Address Drewitts Farm | n Church Street, Amberley |  |  |  |  |
| Years 11+                                     | Site Area (ha) 0.4         | Suitable                  |  |  |  |  |
| Not Currently Developable                     | Greenfield/PDL Greenfield  | l Available 🗌             |  |  |  |  |
|                                               | Site Total 0               | Achievable 🗌              |  |  |  |  |
| Justification                                 |                            | Viable 🗌                  |  |  |  |  |