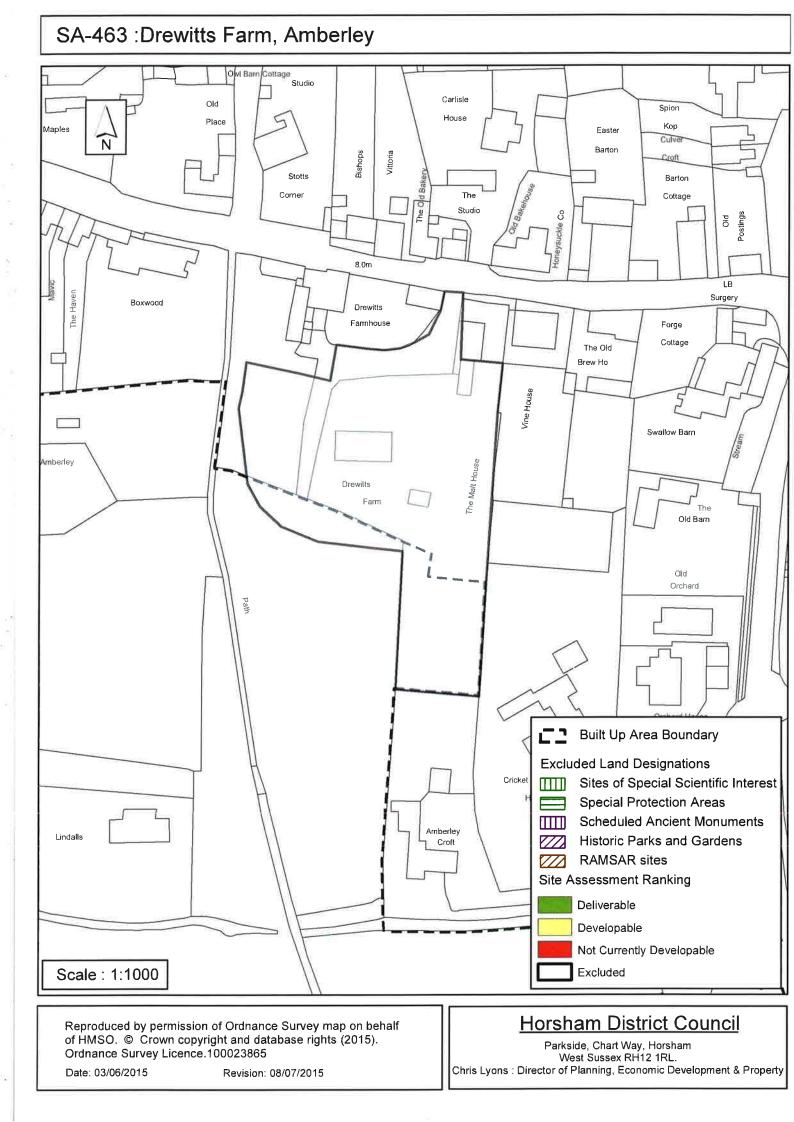

Excluded Site 🗹 Exclusion Reason COMPLETE

Lapsed PP 🛛 Date

а А

2

HDC SHELAA Report, July 2016

| Parish                                        | Amberley                   |                           |  |  |  |  |
|-----------------------------------------------|----------------------------|---------------------------|--|--|--|--|
| SHLAA Reference SA463 Site Name Drewitts Farm |                            |                           |  |  |  |  |
| Years 1-5 Deliverable                         | Site Address Drewitts Farm | n Church Street, Amberley |  |  |  |  |
| Years 11+                                     | Site Area (ha) 0.4         | Suitable                  |  |  |  |  |
| Not Currently Developable                     | Greenfield/PDL Greenfield  | l Available 🗌             |  |  |  |  |
|                                               | Site Total 0               | Achievable 🗌              |  |  |  |  |
| Justification                                 |                            | Viable 🗌                  |  |  |  |  |

| Excluded Site | <b>v</b> | Exclusion Reason | Site is within SDNP and so has been transferred to the National Park Authority |
|---------------|----------|------------------|--------------------------------------------------------------------------------|
| Lapsed PP     |          | Date             |                                                                                |