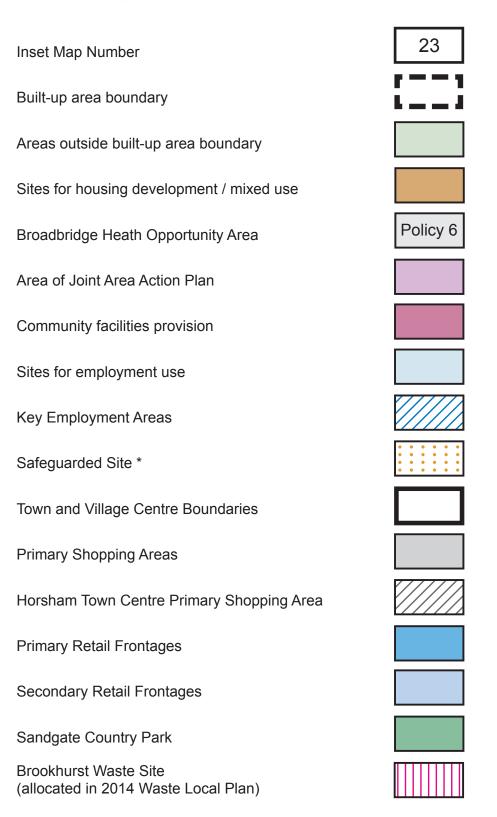

## Horsham District Planning Framework (2015) (excluding South Downs National Park) Policies Map

## Key to Policies Map and Inset Maps

\* currently safeguarded for potential railhead aggregate facility in West Sussex Minerals Local Plan (Policy 38) - pending review