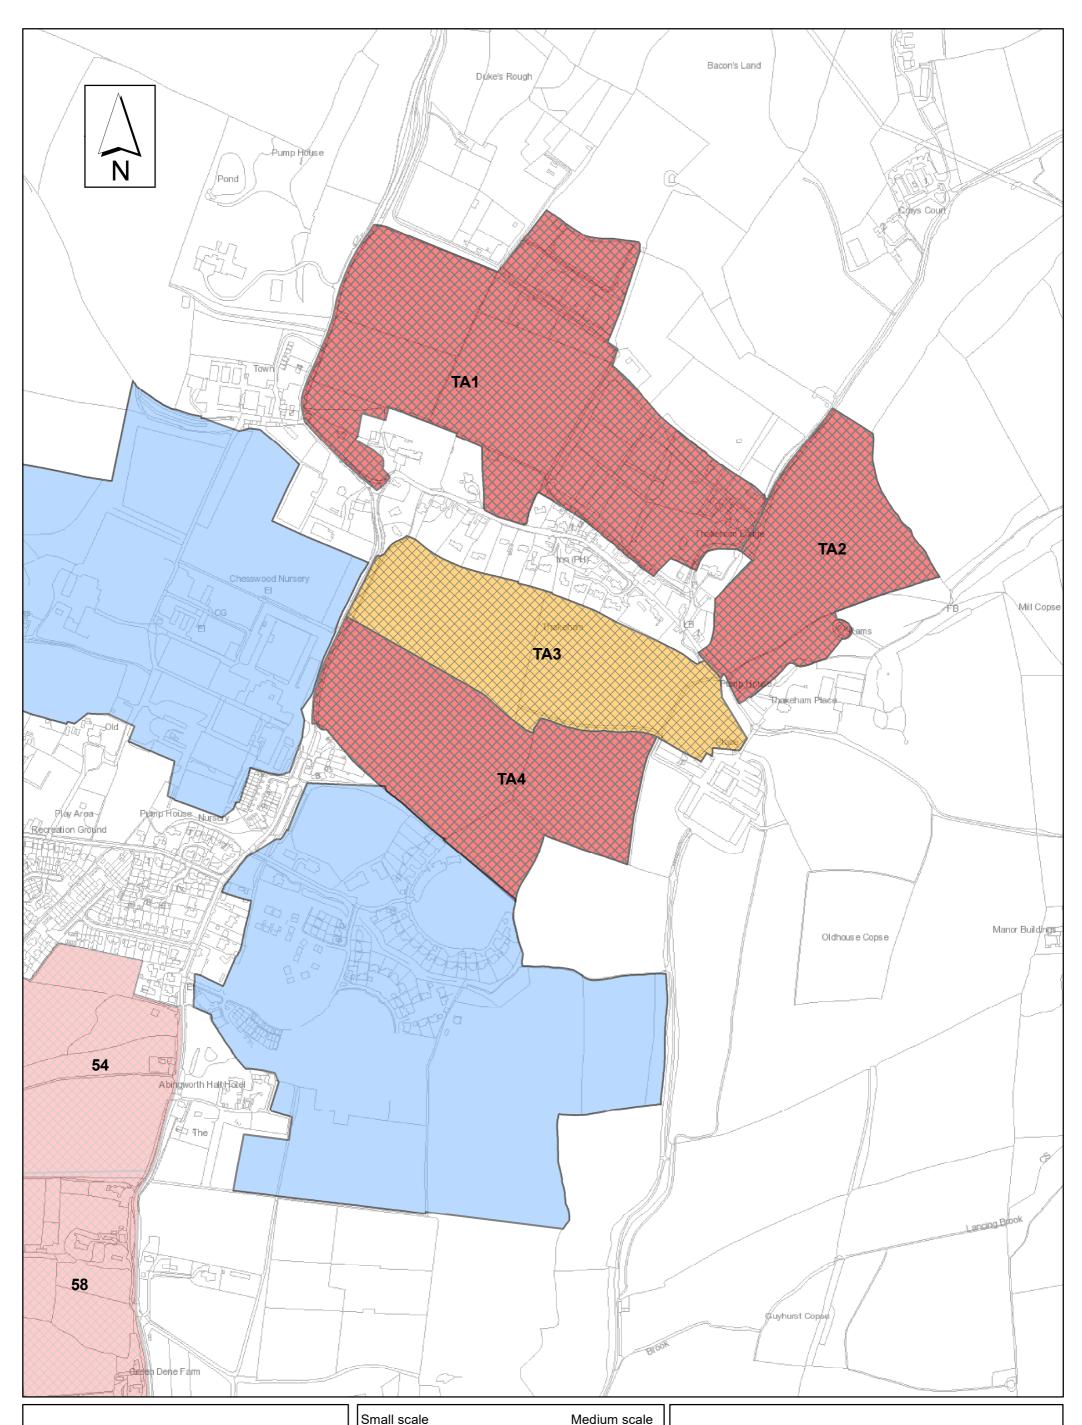

No / Low capacity Low-Moderate capacity Moderate capacity Moderate-High capacity High capacity

 $\boxtimes \boxtimes$ 

 $\overline{\}$ 

Land committed for development

Thakeham and Abingworth - Landscape capacity of study areas for small scale housing development

|  | Drawing no.: LCA-110-TA                 | Date: 10/07/2012 | Scale: 1 to 6000 at A3 |
|--|-----------------------------------------|------------------|------------------------|
|  | Revisions: A: 25/02/2013, B: 15/01/2020 |                  |                        |