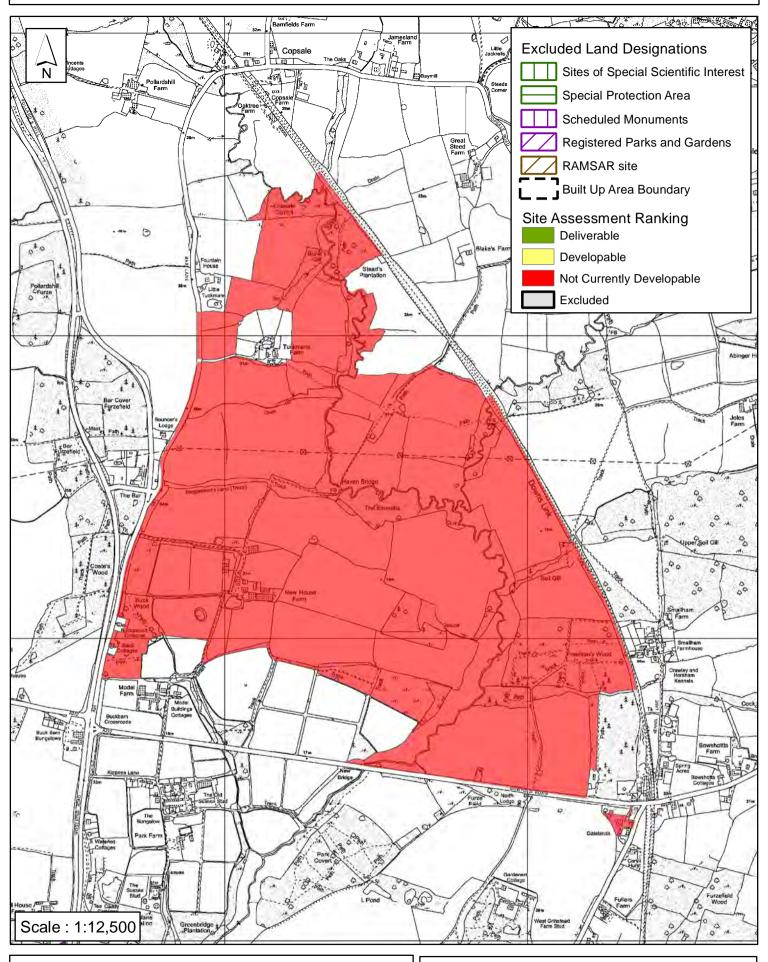

### Horsham District Council

| Parish N                                                                                                                                                                                                                                                                                                                                   | uthurst                                                                                                                                                    |                                                                                                                                    |                                                                                                                                                                                                                                                                                                                                                                                                                                                                                                                                                                                                                                                                                                                                                                                                                                                                                                                                                                                                                                                                                                                                                                                                                                                                                                                                                                                                                                                                                                                                                                                                                                                                                                                                                                                                                                                                                                                                                                                                                                                                                                                                   |                                                                                           |
|--------------------------------------------------------------------------------------------------------------------------------------------------------------------------------------------------------------------------------------------------------------------------------------------------------------------------------------------|------------------------------------------------------------------------------------------------------------------------------------------------------------|------------------------------------------------------------------------------------------------------------------------------------|-----------------------------------------------------------------------------------------------------------------------------------------------------------------------------------------------------------------------------------------------------------------------------------------------------------------------------------------------------------------------------------------------------------------------------------------------------------------------------------------------------------------------------------------------------------------------------------------------------------------------------------------------------------------------------------------------------------------------------------------------------------------------------------------------------------------------------------------------------------------------------------------------------------------------------------------------------------------------------------------------------------------------------------------------------------------------------------------------------------------------------------------------------------------------------------------------------------------------------------------------------------------------------------------------------------------------------------------------------------------------------------------------------------------------------------------------------------------------------------------------------------------------------------------------------------------------------------------------------------------------------------------------------------------------------------------------------------------------------------------------------------------------------------------------------------------------------------------------------------------------------------------------------------------------------------------------------------------------------------------------------------------------------------------------------------------------------------------------------------------------------------|-------------------------------------------------------------------------------------------|
| SHLAA Reference SA420 Si                                                                                                                                                                                                                                                                                                                   | te Name Swall                                                                                                                                              | owfield Paddock                                                                                                                    | κ, Mannings Η                                                                                                                                                                                                                                                                                                                                                                                                                                                                                                                                                                                                                                                                                                                                                                                                                                                                                                                                                                                                                                                                                                                                                                                                                                                                                                                                                                                                                                                                                                                                                                                                                                                                                                                                                                                                                                                                                                                                                                                                                                                                                                                     | eath                                                                                      |
| Years 1-5 Deliverable Years 6-10 Developable                                                                                                                                                                                                                                                                                               | Site Address La<br>He                                                                                                                                      | nd at Church Roa<br>eath                                                                                                           | nd/Brighton Roa                                                                                                                                                                                                                                                                                                                                                                                                                                                                                                                                                                                                                                                                                                                                                                                                                                                                                                                                                                                                                                                                                                                                                                                                                                                                                                                                                                                                                                                                                                                                                                                                                                                                                                                                                                                                                                                                                                                                                                                                                                                                                                                   | d, Mannings                                                                               |
| Years 11+ ✓ Not Currently Developable □                                                                                                                                                                                                                                                                                                    | Site Area (ha)<br>Greenfield/PDL<br>Site Total                                                                                                             | 1.07<br>Greenfield<br>6                                                                                                            | Suitable<br>Available<br>Achievable                                                                                                                                                                                                                                                                                                                                                                                                                                                                                                                                                                                                                                                                                                                                                                                                                                                                                                                                                                                                                                                                                                                                                                                                                                                                                                                                                                                                                                                                                                                                                                                                                                                                                                                                                                                                                                                                                                                                                                                                                                                                                               | <ul><li>✓</li><li></li></ul>                                                              |
| Justification                                                                                                                                                                                                                                                                                                                              |                                                                                                                                                            |                                                                                                                                    |                                                                                                                                                                                                                                                                                                                                                                                                                                                                                                                                                                                                                                                                                                                                                                                                                                                                                                                                                                                                                                                                                                                                                                                                                                                                                                                                                                                                                                                                                                                                                                                                                                                                                                                                                                                                                                                                                                                                                                                                                                                                                                                                   |                                                                                           |
| The landowner has expressed an ir adjoins the built up area boundary or Policy 3 of the Horsham District Pla social networks but with good access need to demonstrate a relationship such as trees, many of which are preparish Neighbourhood Plan (NPNPHDPF or via a made Neighbourhood Policies 1 to 4 and 26 of the HDPF.               | of Mannings Healt<br>nning Framework<br>esibility to larger s<br>with the existing s<br>rotected by a TPC<br>). Unless allocated<br>d Plan, it is consider | h, which is define (HDPF), having I ettlements. Any dettlement and take. The site is not a differ developmen                       | d as a Smaller vimited services, evelopment on-<br>ce account of the account of the thick thick the thick t | Village in facilities ar site would e constraint the Nuthurstview of the                  |
| The settlement hierarchy and currer upon suitability and achievability. The are being considered. On this basis site is assessed as developable in a up area boundary and proportionate would likely be delivered in a single (April 2018) proposes the area of la Nuthurst Neighbourhood Plan, to be the site would be subject to review. | ne HDPF is howen<br>, recognising that<br>l1+ years for 6 un<br>e high level regard<br>phase. It is noted<br>and sited to the no                           | ver under review a<br>the SHELAA is a<br>its, taking into acc<br>I to the constraints<br>I that the Local Pl<br>rth, which was inc | and additional si<br>high level asse<br>count its proxim<br>s. A scheme of<br>an Review Issu<br>cluded within the                                                                                                                                                                                                                                                                                                                                                                                                                                                                                                                                                                                                                                                                                                                                                                                                                                                                                                                                                                                                                                                                                                                                                                                                                                                                                                                                                                                                                                                                                                                                                                                                                                                                                                                                                                                                                                                                                                                                                                                                                 | te allocation<br>ssment, the<br>ity to the buil<br>this size<br>es & Option<br>BUAB in th |
| Excluded Site  Exclusion                                                                                                                                                                                                                                                                                                                   | Reason                                                                                                                                                     |                                                                                                                                    |                                                                                                                                                                                                                                                                                                                                                                                                                                                                                                                                                                                                                                                                                                                                                                                                                                                                                                                                                                                                                                                                                                                                                                                                                                                                                                                                                                                                                                                                                                                                                                                                                                                                                                                                                                                                                                                                                                                                                                                                                                                                                                                                   |                                                                                           |

### SA420: Swallowfield Paddock, Mannings Heath

Reproduced by permission of Ordnance Survey map on behalf of HMSO. © Crown copyright and database rights (2018). Ordnance Survey Licence.100023865

Date: 15/10/2018

Revision: