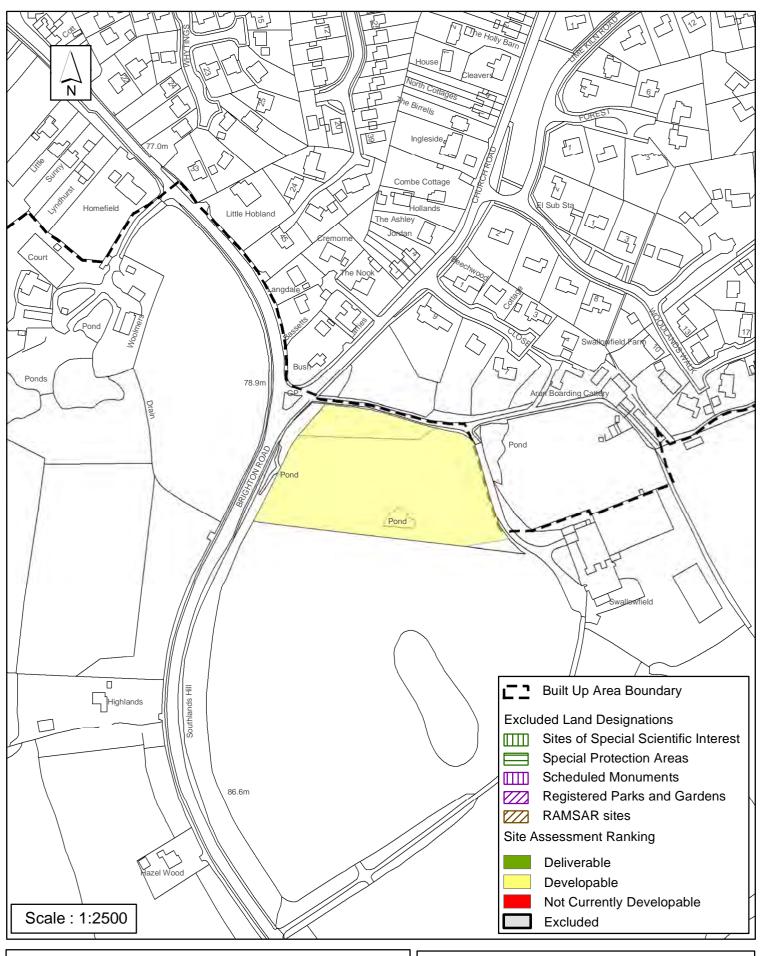

### Horsham District Council

| Parish N                                                                                                                                                                                                                                                                                                                                   | uthurst                                                                                                                                                    |                                                                                                                                    |                                                                                                                                                                                                                                                                                                                                                                                                                                                                                                                                                                                                                                                                                                                                                                                                                                                                                                                                                                                                                                                                                                                                                                                                                                                                                                                                                                                                                                                                                                                                                                                                                                                                                                                                                                                                                                                                                                                                                                                                                                                                                                                                   |                                                                                           |
|--------------------------------------------------------------------------------------------------------------------------------------------------------------------------------------------------------------------------------------------------------------------------------------------------------------------------------------------|------------------------------------------------------------------------------------------------------------------------------------------------------------|------------------------------------------------------------------------------------------------------------------------------------|-----------------------------------------------------------------------------------------------------------------------------------------------------------------------------------------------------------------------------------------------------------------------------------------------------------------------------------------------------------------------------------------------------------------------------------------------------------------------------------------------------------------------------------------------------------------------------------------------------------------------------------------------------------------------------------------------------------------------------------------------------------------------------------------------------------------------------------------------------------------------------------------------------------------------------------------------------------------------------------------------------------------------------------------------------------------------------------------------------------------------------------------------------------------------------------------------------------------------------------------------------------------------------------------------------------------------------------------------------------------------------------------------------------------------------------------------------------------------------------------------------------------------------------------------------------------------------------------------------------------------------------------------------------------------------------------------------------------------------------------------------------------------------------------------------------------------------------------------------------------------------------------------------------------------------------------------------------------------------------------------------------------------------------------------------------------------------------------------------------------------------------|-------------------------------------------------------------------------------------------|
| SHLAA Reference SA420 Si                                                                                                                                                                                                                                                                                                                   | te Name Swall                                                                                                                                              | owfield Paddock                                                                                                                    | κ, Mannings Η                                                                                                                                                                                                                                                                                                                                                                                                                                                                                                                                                                                                                                                                                                                                                                                                                                                                                                                                                                                                                                                                                                                                                                                                                                                                                                                                                                                                                                                                                                                                                                                                                                                                                                                                                                                                                                                                                                                                                                                                                                                                                                                     | eath                                                                                      |
| Years 1-5 Deliverable Years 6-10 Developable                                                                                                                                                                                                                                                                                               | Site Address La<br>He                                                                                                                                      | nd at Church Roa<br>eath                                                                                                           | nd/Brighton Roa                                                                                                                                                                                                                                                                                                                                                                                                                                                                                                                                                                                                                                                                                                                                                                                                                                                                                                                                                                                                                                                                                                                                                                                                                                                                                                                                                                                                                                                                                                                                                                                                                                                                                                                                                                                                                                                                                                                                                                                                                                                                                                                   | d, Mannings                                                                               |
| Years 11+ ✓ Not Currently Developable □                                                                                                                                                                                                                                                                                                    | Site Area (ha)<br>Greenfield/PDL<br>Site Total                                                                                                             | 1.07<br>Greenfield<br>6                                                                                                            | Suitable<br>Available<br>Achievable                                                                                                                                                                                                                                                                                                                                                                                                                                                                                                                                                                                                                                                                                                                                                                                                                                                                                                                                                                                                                                                                                                                                                                                                                                                                                                                                                                                                                                                                                                                                                                                                                                                                                                                                                                                                                                                                                                                                                                                                                                                                                               | <ul><li>✓</li><li></li></ul>                                                              |
| Justification                                                                                                                                                                                                                                                                                                                              |                                                                                                                                                            |                                                                                                                                    |                                                                                                                                                                                                                                                                                                                                                                                                                                                                                                                                                                                                                                                                                                                                                                                                                                                                                                                                                                                                                                                                                                                                                                                                                                                                                                                                                                                                                                                                                                                                                                                                                                                                                                                                                                                                                                                                                                                                                                                                                                                                                                                                   |                                                                                           |
| The landowner has expressed an ir adjoins the built up area boundary or Policy 3 of the Horsham District Pla social networks but with good access need to demonstrate a relationship such as trees, many of which are preparish Neighbourhood Plan (NPNPHDPF or via a made Neighbourhood Policies 1 to 4 and 26 of the HDPF.               | of Mannings Healt<br>nning Framework<br>esibility to larger s<br>with the existing s<br>rotected by a TPC<br>). Unless allocated<br>d Plan, it is consider | h, which is define (HDPF), having I ettlements. Any dettlement and take. The site is not a differ developmen                       | d as a Smaller vimited services, evelopment on-<br>ce account of the account of the thick thick the thick t | Village in facilities ar site would e constraint the Nuthurstview of the                  |
| The settlement hierarchy and currer upon suitability and achievability. The are being considered. On this basis site is assessed as developable in a up area boundary and proportionate would likely be delivered in a single (April 2018) proposes the area of la Nuthurst Neighbourhood Plan, to be the site would be subject to review. | ne HDPF is howen<br>, recognising that<br>l1+ years for 6 un<br>e high level regard<br>phase. It is noted<br>and sited to the no                           | ver under review a<br>the SHELAA is a<br>its, taking into acc<br>I to the constraints<br>I that the Local Pl<br>rth, which was inc | and additional si<br>high level asse<br>count its proxim<br>s. A scheme of<br>an Review Issu<br>cluded within the                                                                                                                                                                                                                                                                                                                                                                                                                                                                                                                                                                                                                                                                                                                                                                                                                                                                                                                                                                                                                                                                                                                                                                                                                                                                                                                                                                                                                                                                                                                                                                                                                                                                                                                                                                                                                                                                                                                                                                                                                 | te allocation<br>ssment, the<br>ity to the buil<br>this size<br>es & Option<br>BUAB in th |
| Excluded Site  Exclusion                                                                                                                                                                                                                                                                                                                   | Reason                                                                                                                                                     |                                                                                                                                    |                                                                                                                                                                                                                                                                                                                                                                                                                                                                                                                                                                                                                                                                                                                                                                                                                                                                                                                                                                                                                                                                                                                                                                                                                                                                                                                                                                                                                                                                                                                                                                                                                                                                                                                                                                                                                                                                                                                                                                                                                                                                                                                                   |                                                                                           |

### SA420: Swallowfield Paddock, Mannings Heath

Reproduced by permission of Ordnance Survey map on behalf of HMSO. © Crown copyright and database rights (2018). Ordnance Survey Licence.100023865

Date: 15/10/2018

Revision: