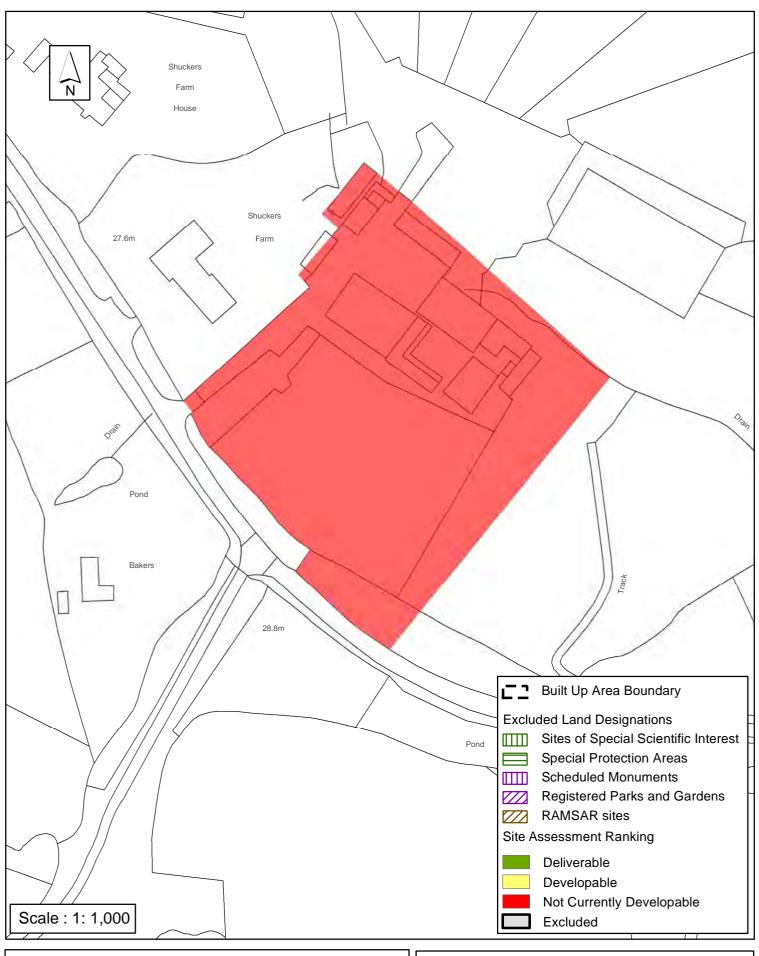

### Horsham District Council

| Parish                                                                                                                                                                                                                                                                                                                                                                                                                                                                                                                                                                                                                                                                                                                                                                                                         | Nuthurst       |               |            |  |  |
|----------------------------------------------------------------------------------------------------------------------------------------------------------------------------------------------------------------------------------------------------------------------------------------------------------------------------------------------------------------------------------------------------------------------------------------------------------------------------------------------------------------------------------------------------------------------------------------------------------------------------------------------------------------------------------------------------------------------------------------------------------------------------------------------------------------|----------------|---------------|------------|--|--|
| SHLAA Reference SA092 Site Name Land at Winterpit Lane                                                                                                                                                                                                                                                                                                                                                                                                                                                                                                                                                                                                                                                                                                                                                         |                |               |            |  |  |
| Years 1-5 Deliverable Years 6-10 Developable                                                                                                                                                                                                                                                                                                                                                                                                                                                                                                                                                                                                                                                                                                                                                                   | Site Address M | annings Heath |            |  |  |
| Years 11+                                                                                                                                                                                                                                                                                                                                                                                                                                                                                                                                                                                                                                                                                                                                                                                                      | Site Area (ha) | 3             | Suitable   |  |  |
| Not Currently Developable 🔽                                                                                                                                                                                                                                                                                                                                                                                                                                                                                                                                                                                                                                                                                                                                                                                    | Greenfield/PDL | Greenfield    | Available  |  |  |
|                                                                                                                                                                                                                                                                                                                                                                                                                                                                                                                                                                                                                                                                                                                                                                                                                | Site Total     | 0             | Achievable |  |  |
| Justification                                                                                                                                                                                                                                                                                                                                                                                                                                                                                                                                                                                                                                                                                                                                                                                                  |                |               |            |  |  |
| The availability of this site is uncertain due to a lack of an up to date expression of interest to develop from the landowner. The site is in the countryside, within the High Weald Area of Outstanding Natural Beauty. It is adjacent to the eastern Built Up Area Boundary of Mannings Heath, which is classified as a smaller village in Policy 3 of the Horsham District Planning Framework (HDPF), having limited services and facilities. Unless allocated for development through the review of the Horsham District Planning Framework (HDPF) or via a made Neighbourhood Plan, it is considered development would be contrary to Policies 1 to 4 and 26 of the HDPF. The site is not allocated in the made Nuthurst Development Plan. The site is therefore assessed as 'Not Currently Developable' |                |               |            |  |  |
| Excluded Site  Exclusion                                                                                                                                                                                                                                                                                                                                                                                                                                                                                                                                                                                                                                                                                                                                                                                       | n Reason       |               |            |  |  |
| Lapsed PP Date                                                                                                                                                                                                                                                                                                                                                                                                                                                                                                                                                                                                                                                                                                                                                                                                 |                |               |            |  |  |

### SA - 092 : Winterpit Lane, Mannings Heath, Nuthurst

Reproduced by permission of Ordnance Survey map on behalf of HMSO. © Crown copyright and database rights (2018). Ordnance Survey Licence.100023865