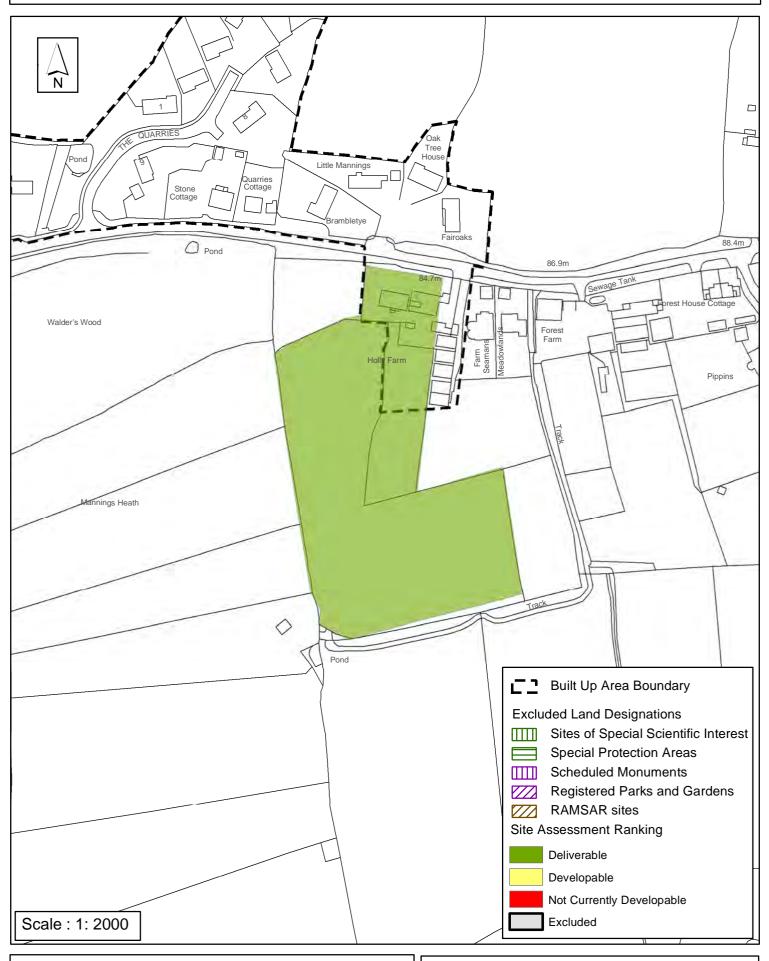

### Horsham District Council

| Parish                                                                                                                                                                       | Nuthurst                                                      |                                             |                                       |                       |  |
|------------------------------------------------------------------------------------------------------------------------------------------------------------------------------|---------------------------------------------------------------|---------------------------------------------|---------------------------------------|-----------------------|--|
| SHLAA Reference SA371 Site Name Holly Farm                                                                                                                                   |                                                               |                                             |                                       |                       |  |
| Years 1-5 Deliverable  Site Address Holly farm, Winterpit Lane, Mannings Heath Years 6-10 Developable                                                                        |                                                               |                                             |                                       |                       |  |
| Years 11+                                                                                                                                                                    | Site Area (ha)                                                | 0.1703                                      | Suitable                              | <b>✓</b>              |  |
| Not Currently Developable                                                                                                                                                    | Greenfield/PDI                                                | - PDL                                       | Available                             | <b>✓</b>              |  |
|                                                                                                                                                                              | Site Total                                                    | 5                                           | Achievable                            | <b>✓</b>              |  |
| Justification                                                                                                                                                                |                                                               |                                             |                                       |                       |  |
| This site has been allocated for re Neighbourhood Development Plar single phase. The policy makes cland beyond the boundary may for site is considered deliverable in years. | n and it is anticipa<br>lear development<br>rm garden or pado | ted that this would<br>is to lie within the | l deliver 5 dwell<br>built up area bo | ings as a<br>oundary, |  |
| Excluded Site  Exclusion                                                                                                                                                     | Reason                                                        |                                             |                                       |                       |  |
| Lapsed PP Date                                                                                                                                                               |                                                               |                                             |                                       |                       |  |

## SA - 371 : Holly Farm, Mannings Heath, Nuthurst

Reproduced by permission of Ordnance Survey map on behalf of HMSO. © Crown copyright and database rights (2018). Ordnance Survey Licence.100023865

Date: 15/10/2018

Revision: