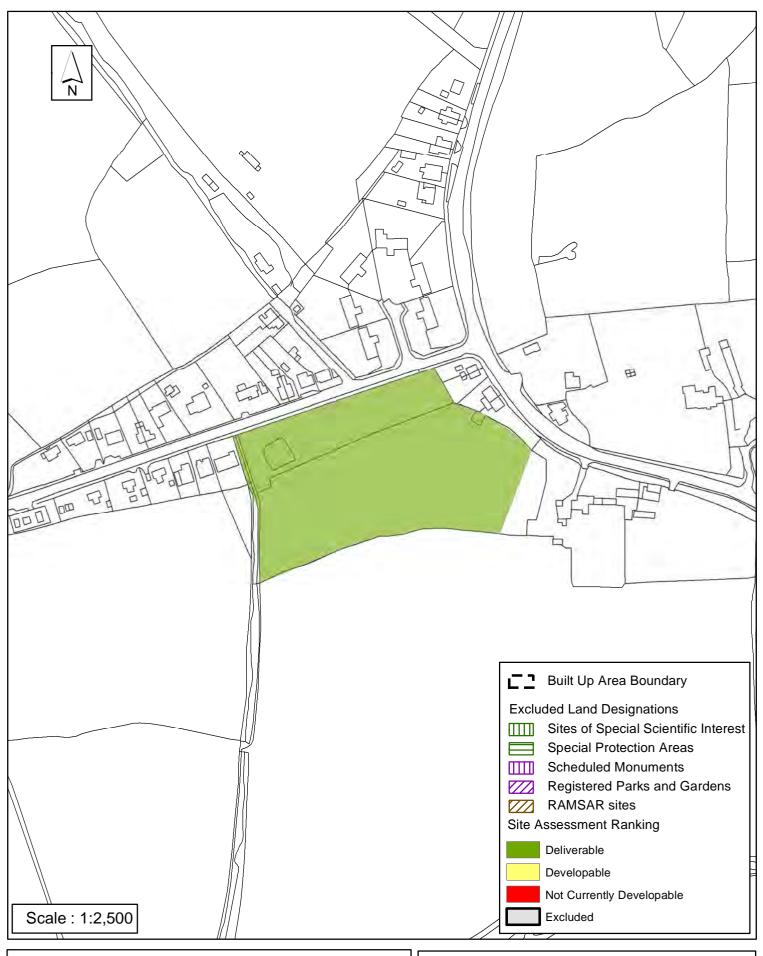

### Horsham District Council

| Parish N                                                                                                                                                                                                                                                                                      | luthurst                                                                                         |                                                                 |                                                                      |                                                             |  |
|-----------------------------------------------------------------------------------------------------------------------------------------------------------------------------------------------------------------------------------------------------------------------------------------------|--------------------------------------------------------------------------------------------------|-----------------------------------------------------------------|----------------------------------------------------------------------|-------------------------------------------------------------|--|
| SHLAA Reference SA553 Site Name Land behind White Horse Public House                                                                                                                                                                                                                          |                                                                                                  |                                                                 |                                                                      |                                                             |  |
| Years 1-5 Deliverable ☐ Site Address Park Lane, Maplehurst Years 6-10 Developable ✓                                                                                                                                                                                                           |                                                                                                  |                                                                 |                                                                      |                                                             |  |
| Years 11+  Not Currently Developable                                                                                                                                                                                                                                                          | Site Area (ha) Greenfield/PDL                                                                    |                                                                 | Suitable<br>Available                                                |                                                             |  |
|                                                                                                                                                                                                                                                                                               | Site Total                                                                                       | 6                                                               | Achievable                                                           |                                                             |  |
| The site is allocated for mixed use Plan (NPNP) and is intended as ar also noted that the Local Plan Rev secondary settlement, although the review and holds little weight.  Recognising that the SHELAA is a 10 years for 6 units taking into accommodately be delivered in a single single. | n enabling scheme iew Issues & Options e Issues & Options high level assessiount the site's allo | to refurbish the a<br>ons (April 2018) p<br>is document is an o | djoining public he roposes Maplehe arly stage of the ssessed as deve | nouse. It is<br>nurst as a<br>e local plan<br>elopable in 6 |  |
| Excluded Site                                                                                                                                                                                                                                                                                 | Reason                                                                                           |                                                                 |                                                                      |                                                             |  |
| Lapsed PP Date                                                                                                                                                                                                                                                                                |                                                                                                  |                                                                 |                                                                      |                                                             |  |

#### SA - 553: Land behind White Horse, Park Lane, Maplehurst, Nuthurst

Reproduced by permission of Ordnance Survey map on behalf of HMSO. © Crown copyright and database rights (2018). Ordnance Survey Licence.100023865

Date: Revision: