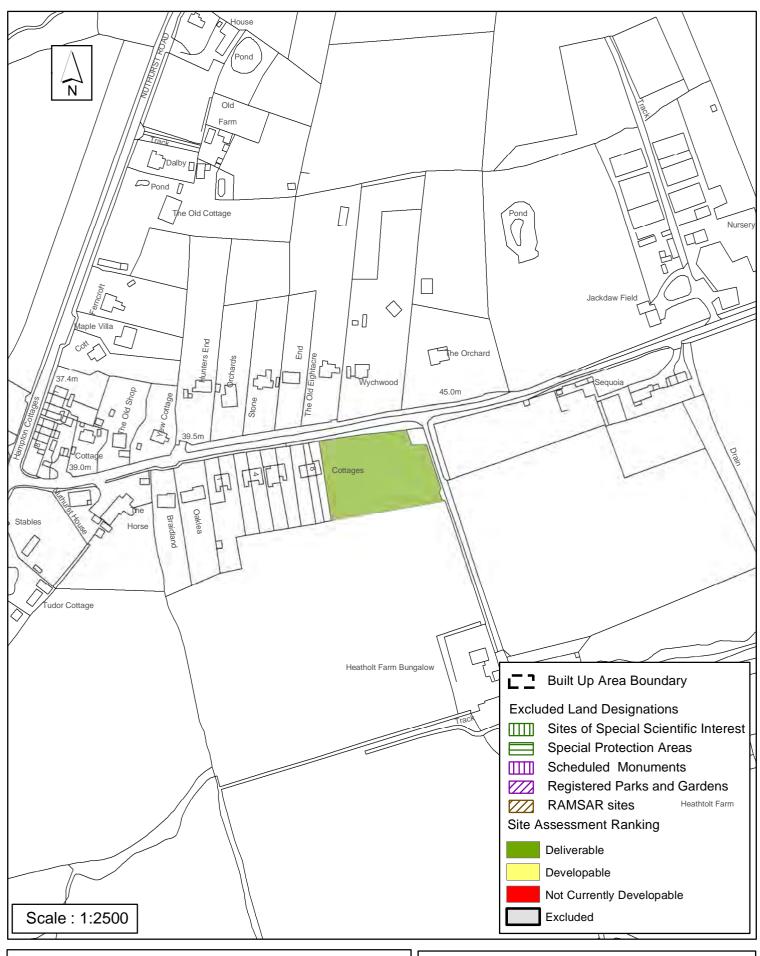

Revision:

### Horsham District Council

| Parish                                                                                                                             | Nuthurst                                                |                                           |                                     |            |  |
|------------------------------------------------------------------------------------------------------------------------------------|---------------------------------------------------------|-------------------------------------------|-------------------------------------|------------|--|
| SHLAA Reference SA40                                                                                                               | 05 <b>Site Name</b> Land                                | adjacent to Hea                           | thtolt Cottage                      | s          |  |
| Years 1-5 Deliverable ✓ Site Address Park Lane, Maplehurst Years 6-10 Developable □                                                |                                                         |                                           |                                     |            |  |
| Years 11+ Not Currently Developable                                                                                                | Site Area (ha) Greenfield/PDL Site Total                | 0.375<br>Greenfield<br>8                  | Suitable<br>Available<br>Achievable | <b>✓</b> ✓ |  |
| Justification                                                                                                                      |                                                         |                                           |                                     |            |  |
| This site has been allocated f<br>Neighbourhood Plan (Policy &<br>units) to be delivered in the p<br>1-5 years. A scheme of this s | 3). The allocation is for 3<br>lanning period up to 203 | 3-4 pairs of semi-o<br>31. As such the si | detached dwellinite is considered   | ngs (6-8   |  |
|                                                                                                                                    |                                                         |                                           |                                     |            |  |
|                                                                                                                                    |                                                         |                                           |                                     |            |  |
|                                                                                                                                    |                                                         |                                           |                                     |            |  |
|                                                                                                                                    |                                                         |                                           |                                     |            |  |
|                                                                                                                                    |                                                         |                                           |                                     |            |  |
|                                                                                                                                    |                                                         |                                           |                                     |            |  |
|                                                                                                                                    |                                                         |                                           |                                     |            |  |
|                                                                                                                                    |                                                         |                                           |                                     |            |  |
|                                                                                                                                    |                                                         |                                           |                                     |            |  |
|                                                                                                                                    |                                                         |                                           |                                     |            |  |
|                                                                                                                                    |                                                         |                                           |                                     |            |  |
|                                                                                                                                    |                                                         |                                           |                                     |            |  |
|                                                                                                                                    |                                                         |                                           |                                     |            |  |
| Excluded Site                                                                                                                      | usion Reason                                            |                                           |                                     |            |  |
| Lapsed PP Date                                                                                                                     |                                                         |                                           |                                     |            |  |

## SA-405: Land adjacent to Heathtolt Cottages, Maplehurst, Nuthurst

Reproduced by permission of Ordnance Survey map on behalf of HMSO. © Crown copyright and database rights (2018). Ordnance Survey Licence.100023865

Date: 15/10/2018

Revision: