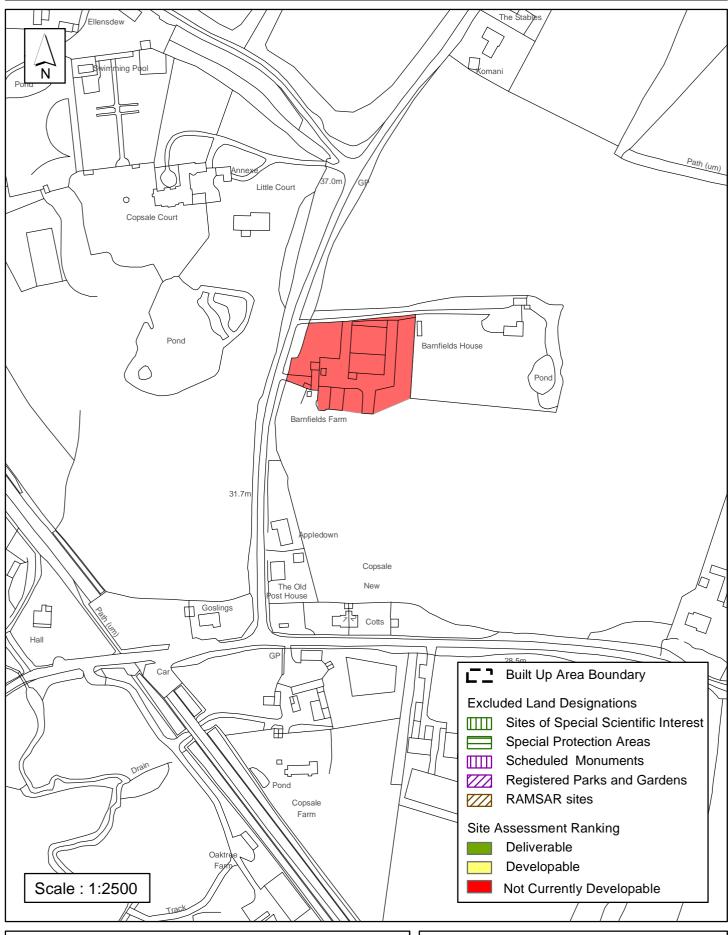

### Horsham District Council

| Parish                                                                                                                                                                                                                                                                                                                                                                                                                                                                                                                                                                                                                                                                                                                                                                                                         | Nuthurst       |               |            |  |  |
|----------------------------------------------------------------------------------------------------------------------------------------------------------------------------------------------------------------------------------------------------------------------------------------------------------------------------------------------------------------------------------------------------------------------------------------------------------------------------------------------------------------------------------------------------------------------------------------------------------------------------------------------------------------------------------------------------------------------------------------------------------------------------------------------------------------|----------------|---------------|------------|--|--|
| SHLAA Reference SA092 Site Name Land at Winterpit Lane                                                                                                                                                                                                                                                                                                                                                                                                                                                                                                                                                                                                                                                                                                                                                         |                |               |            |  |  |
| Years 1-5 Deliverable Years 6-10 Developable                                                                                                                                                                                                                                                                                                                                                                                                                                                                                                                                                                                                                                                                                                                                                                   | Site Address M | annings Heath |            |  |  |
| Years 11+                                                                                                                                                                                                                                                                                                                                                                                                                                                                                                                                                                                                                                                                                                                                                                                                      | Site Area (ha) | 3             | Suitable   |  |  |
| Not Currently Developable 🔽                                                                                                                                                                                                                                                                                                                                                                                                                                                                                                                                                                                                                                                                                                                                                                                    | Greenfield/PDL | Greenfield    | Available  |  |  |
|                                                                                                                                                                                                                                                                                                                                                                                                                                                                                                                                                                                                                                                                                                                                                                                                                | Site Total     | 0             | Achievable |  |  |
| Justification                                                                                                                                                                                                                                                                                                                                                                                                                                                                                                                                                                                                                                                                                                                                                                                                  |                |               |            |  |  |
| The availability of this site is uncertain due to a lack of an up to date expression of interest to develop from the landowner. The site is in the countryside, within the High Weald Area of Outstanding Natural Beauty. It is adjacent to the eastern Built Up Area Boundary of Mannings Heath, which is classified as a smaller village in Policy 3 of the Horsham District Planning Framework (HDPF), having limited services and facilities. Unless allocated for development through the review of the Horsham District Planning Framework (HDPF) or via a made Neighbourhood Plan, it is considered development would be contrary to Policies 1 to 4 and 26 of the HDPF. The site is not allocated in the made Nuthurst Development Plan. The site is therefore assessed as 'Not Currently Developable' |                |               |            |  |  |
| Excluded Site  Exclusion                                                                                                                                                                                                                                                                                                                                                                                                                                                                                                                                                                                                                                                                                                                                                                                       | n Reason       |               |            |  |  |
| Lapsed PP Date                                                                                                                                                                                                                                                                                                                                                                                                                                                                                                                                                                                                                                                                                                                                                                                                 |                |               |            |  |  |

### SA - 092 : Winterpit Lane, Mannings Heath, Nuthurst

Reproduced by permission of Ordnance Survey map on behalf of HMSO. © Crown copyright and database rights (2018). Ordnance Survey Licence.100023865