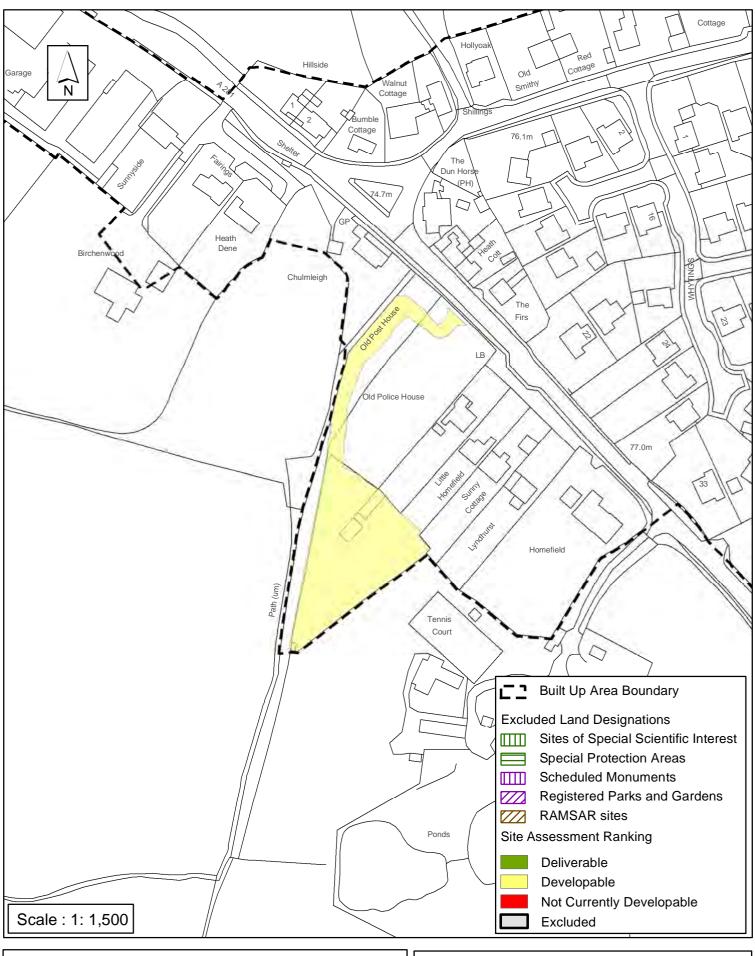

### Horsham District Council

| SHLAA Reference SA709 Site Name Land at Little Homefield  Years 1-5 Deliverable                                                                                                                                                                                                                                                                                                                                                                                                                                                                                                                                                                                                                                                                     | Parish                                                                                                                                                                            | Nuthurst                                                                                                        |                                                                                                           |                                                                             |                                                     |
|-----------------------------------------------------------------------------------------------------------------------------------------------------------------------------------------------------------------------------------------------------------------------------------------------------------------------------------------------------------------------------------------------------------------------------------------------------------------------------------------------------------------------------------------------------------------------------------------------------------------------------------------------------------------------------------------------------------------------------------------------------|-----------------------------------------------------------------------------------------------------------------------------------------------------------------------------------|-----------------------------------------------------------------------------------------------------------------|-----------------------------------------------------------------------------------------------------------|-----------------------------------------------------------------------------|-----------------------------------------------------|
| Years 6-10 Developable  Years 11+  Site Area (ha) 0.23  Suitable  Not Currently Developable  Greenfield/PDL  Site Total 6  Achievable  Justification  The landowner has expressed an interest to develop the site meaning it is 'available'. The site within the built up area boundary of Mannings Heath. It adjoins an allocated housing site in the Nuthurst Neighbourhood Plan (Policy 4) which is assessed under SHELAA site SA258 and has planning permission for 8 dwelling via DC/16/1753. A planning application has been submitted 6 dwellings on the site. Taking a high level assessment regarding the ability to develop near the trees protected by Tree Preservation Orders and in view of the location of this site in the built up | SHLAA Reference SA709                                                                                                                                                             | Site Name Land                                                                                                  | at Little Homefi                                                                                          | eld                                                                         |                                                     |
| Justification  The landowner has expressed an interest to develop the site meaning it is 'available'. The site within the built up area boundary of Mannings Heath. It adjoins an allocated housing site in the Nuthurst Neighbourhood Plan (Policy 4) which is assessed under SHELAA site SA258 and has planning permission for 8 dwelling via DC/16/1753. A planning application has been submitted 6 dwellings on the site. Taking a high level assessment regarding the ability to develop near the trees protected by Tree Preservation Orders and in view of the location of this site in the built up                                                                                                                                        | Years 6-10 Developable ✓<br>Years 11+                                                                                                                                             | Site Area (ha)<br>Greenfield/PDL                                                                                | 0.23                                                                                                      | Suitable<br>Available                                                       |                                                     |
| The landowner has expressed an interest to develop the site meaning it is 'available'. The site within the built up area boundary of Mannings Heath. It adjoins an allocated housing site in the Nuthurst Neighbourhood Plan (Policy 4) which is assessed under SHELAA site SA258 and has planning permission for 8 dwelling via DC/16/1753. A planning application has been submitted 6 dwellings on the site. Taking a high level assessment regarding the ability to develop near the trees protected by Tree Preservation Orders and in view of the location of this site in the built up                                                                                                                                                       | lugsification                                                                                                                                                                     |                                                                                                                 |                                                                                                           |                                                                             |                                                     |
|                                                                                                                                                                                                                                                                                                                                                                                                                                                                                                                                                                                                                                                                                                                                                     | within the built up area boundary<br>Nuthurst Neighbourhood Plan (P<br>planning permission for 8 dwellin<br>6 dwellings on the site. Taking a<br>trees protected by Tree Preserva | of Mannings Heath<br>Policy 4) which is ass<br>ng via DC/16/1753.<br>In high level assessmation Orders and in v | . It adjoins an allo<br>essed under SHE<br>A planning applic<br>ent regarding the<br>view of the location | cated housing si<br>LAA site SA258<br>ation has been s<br>ability to develo | ite in the<br>and has<br>submitted fo<br>p near the |

□ Date

Lapsed PP

### SA - 709: Land at Little Homefield, Nuthurst

Reproduced by permission of Ordnance Survey map on behalf of HMSO. © Crown copyright and database rights (2018). Ordnance Survey Licence.100023865

Date: 16/07/2018

Revision: