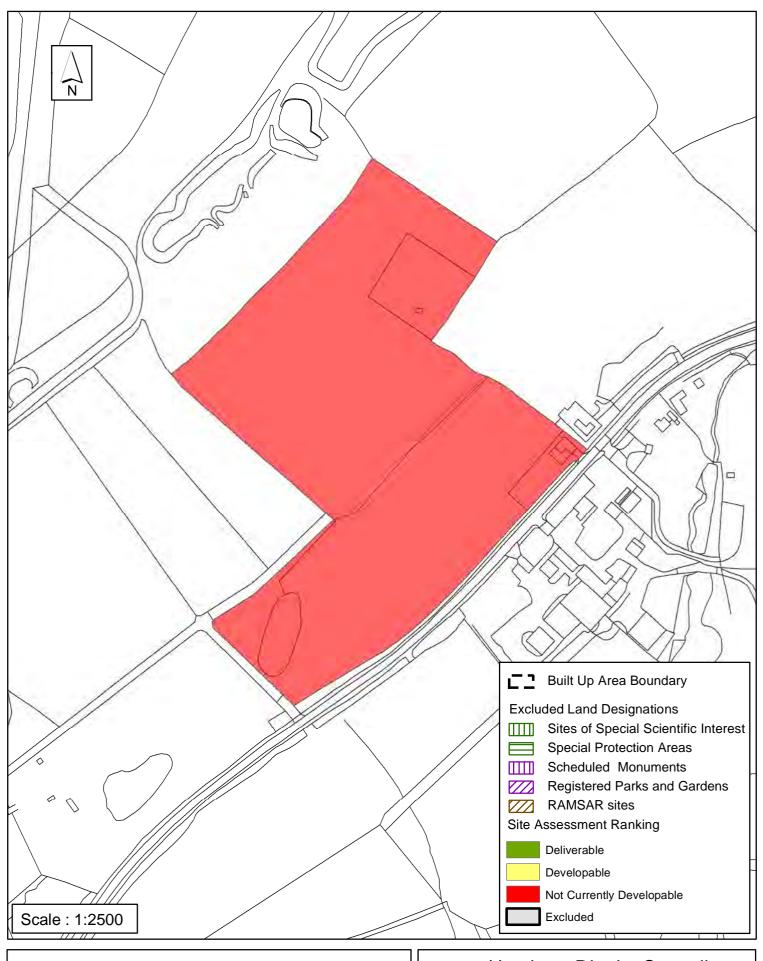

### Horsham District Council

| Parish                                                                                                                                                                                                                                                                                                                                                                                                                                                                                                                                                                                                                                                                                                                                                                                                         | Nuthurst       |               |            |  |  |
|----------------------------------------------------------------------------------------------------------------------------------------------------------------------------------------------------------------------------------------------------------------------------------------------------------------------------------------------------------------------------------------------------------------------------------------------------------------------------------------------------------------------------------------------------------------------------------------------------------------------------------------------------------------------------------------------------------------------------------------------------------------------------------------------------------------|----------------|---------------|------------|--|--|
| SHLAA Reference SA092 Site Name Land at Winterpit Lane                                                                                                                                                                                                                                                                                                                                                                                                                                                                                                                                                                                                                                                                                                                                                         |                |               |            |  |  |
| Years 1-5 Deliverable Years 6-10 Developable                                                                                                                                                                                                                                                                                                                                                                                                                                                                                                                                                                                                                                                                                                                                                                   | Site Address M | annings Heath |            |  |  |
| Years 11+                                                                                                                                                                                                                                                                                                                                                                                                                                                                                                                                                                                                                                                                                                                                                                                                      | Site Area (ha) | 3             | Suitable   |  |  |
| Not Currently Developable 🔽                                                                                                                                                                                                                                                                                                                                                                                                                                                                                                                                                                                                                                                                                                                                                                                    | Greenfield/PDL | Greenfield    | Available  |  |  |
|                                                                                                                                                                                                                                                                                                                                                                                                                                                                                                                                                                                                                                                                                                                                                                                                                | Site Total     | 0             | Achievable |  |  |
| Justification                                                                                                                                                                                                                                                                                                                                                                                                                                                                                                                                                                                                                                                                                                                                                                                                  |                |               |            |  |  |
| The availability of this site is uncertain due to a lack of an up to date expression of interest to develop from the landowner. The site is in the countryside, within the High Weald Area of Outstanding Natural Beauty. It is adjacent to the eastern Built Up Area Boundary of Mannings Heath, which is classified as a smaller village in Policy 3 of the Horsham District Planning Framework (HDPF), having limited services and facilities. Unless allocated for development through the review of the Horsham District Planning Framework (HDPF) or via a made Neighbourhood Plan, it is considered development would be contrary to Policies 1 to 4 and 26 of the HDPF. The site is not allocated in the made Nuthurst Development Plan. The site is therefore assessed as 'Not Currently Developable' |                |               |            |  |  |
| Excluded Site  Exclusion                                                                                                                                                                                                                                                                                                                                                                                                                                                                                                                                                                                                                                                                                                                                                                                       | n Reason       |               |            |  |  |
| Lapsed PP Date                                                                                                                                                                                                                                                                                                                                                                                                                                                                                                                                                                                                                                                                                                                                                                                                 |                |               |            |  |  |

### SA - 092 : Winterpit Lane, Mannings Heath, Nuthurst

Reproduced by permission of Ordnance Survey map on behalf of HMSO. © Crown copyright and database rights (2018). Ordnance Survey Licence.100023865