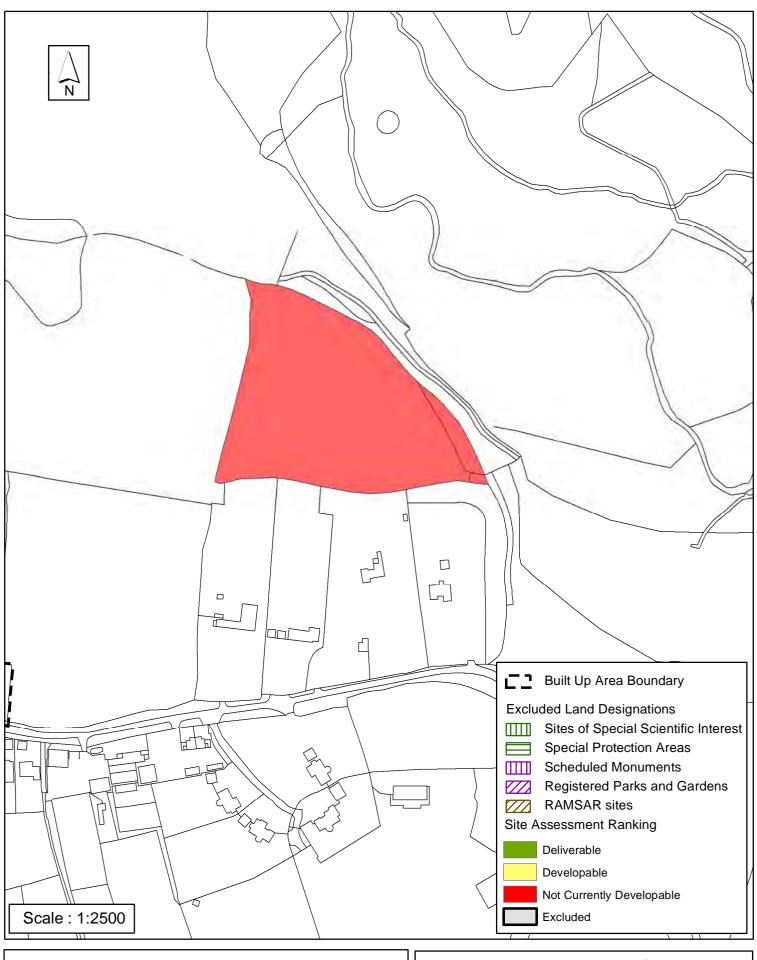

| Parish                                                                                                   | Ν                                                   | luthurst                                                            |                                                               |                                       |             |
|----------------------------------------------------------------------------------------------------------|-----------------------------------------------------|---------------------------------------------------------------------|---------------------------------------------------------------|---------------------------------------|-------------|
| SHLAA Reference                                                                                          | SA258 <b>S</b>                                      | ite Name Land                                                       | opposite The D                                                | un Horse, Man                         | nings Heath |
| Years 1-5 Deliverably                                                                                    |                                                     | Site Address Br                                                     | ighton Road, Mar                                              | nnings Heath                          |             |
| Years 11+                                                                                                |                                                     | Site Area (ha)                                                      | 0.37                                                          | Suitable                              | <b>✓</b>    |
| <b>Not Currently Devel</b>                                                                               | opable 🗌                                            | Greenfield/PDL                                                      | PDL                                                           | Available                             | <b>✓</b>    |
|                                                                                                          |                                                     | Site Total                                                          | 8                                                             | Achievable                            | ✓           |
| Justification                                                                                            |                                                     |                                                                     |                                                               |                                       |             |
| This site has permiss DC/16/1753. This site Nuthurst Neighbourhedevelopment may consingle phase, as such | e is allocated to<br>ood Developn<br>mprise 8 to 10 | for residential deve<br>nent Plan.  The ne<br>) dwellings.  It is a | elopment through<br>eighbourhood deve<br>nticipated that this | Policy 4 in the r<br>elopment plan ir | ndicates    |
| Excluded Site                                                                                            | Exclusion                                           | Reason                                                              |                                                               |                                       |             |
| Lapsed PP                                                                                                | Date                                                |                                                                     |                                                               |                                       |             |

### SA - 258: Land opposite The Dun Horse, Mannings Heath, Nuthurst

Reproduced by permission of Ordnance Survey map on behalf of HMSO. © Crown copyright and database rights (2018). Ordnance Survey Licence.100023865

Date: 15/10/2018

Revision: