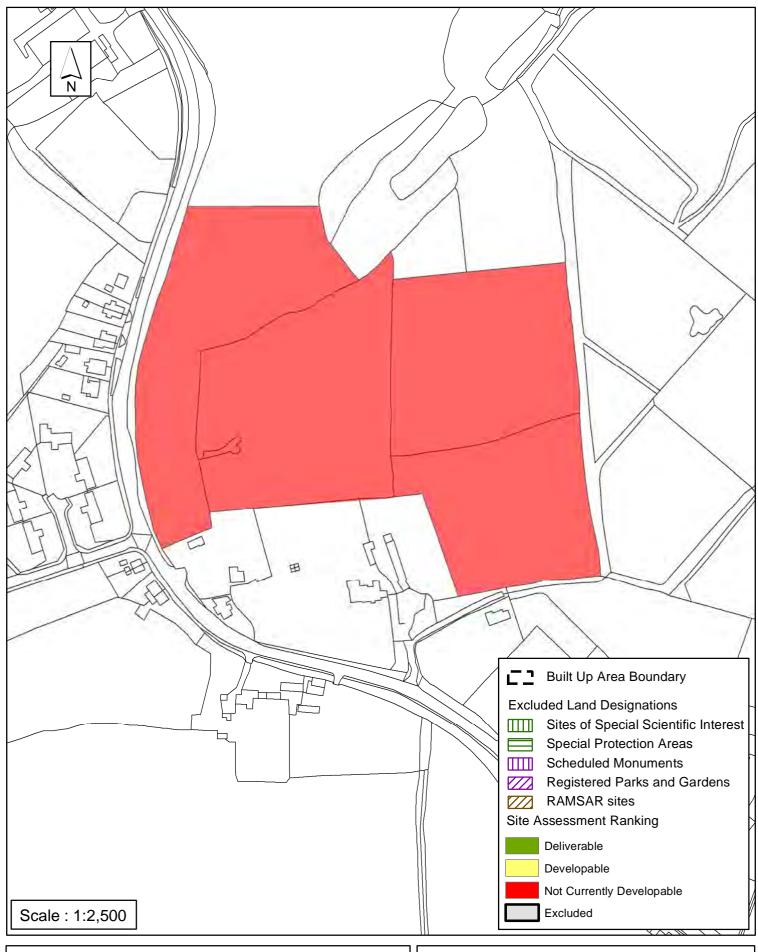

### Horsham District Council

| Parish                                                                                                                                                                                                                                                                                                                                                                                                                                                                                                                                                                                                                                                                                                                                                                                                         | Nuthurst       |               |            |  |  |
|----------------------------------------------------------------------------------------------------------------------------------------------------------------------------------------------------------------------------------------------------------------------------------------------------------------------------------------------------------------------------------------------------------------------------------------------------------------------------------------------------------------------------------------------------------------------------------------------------------------------------------------------------------------------------------------------------------------------------------------------------------------------------------------------------------------|----------------|---------------|------------|--|--|
| SHLAA Reference SA092 Site Name Land at Winterpit Lane                                                                                                                                                                                                                                                                                                                                                                                                                                                                                                                                                                                                                                                                                                                                                         |                |               |            |  |  |
| Years 1-5 Deliverable Years 6-10 Developable                                                                                                                                                                                                                                                                                                                                                                                                                                                                                                                                                                                                                                                                                                                                                                   | Site Address M | annings Heath |            |  |  |
| Years 11+                                                                                                                                                                                                                                                                                                                                                                                                                                                                                                                                                                                                                                                                                                                                                                                                      | Site Area (ha) | 3             | Suitable   |  |  |
| Not Currently Developable 🔽                                                                                                                                                                                                                                                                                                                                                                                                                                                                                                                                                                                                                                                                                                                                                                                    | Greenfield/PDL | Greenfield    | Available  |  |  |
|                                                                                                                                                                                                                                                                                                                                                                                                                                                                                                                                                                                                                                                                                                                                                                                                                | Site Total     | 0             | Achievable |  |  |
| Justification                                                                                                                                                                                                                                                                                                                                                                                                                                                                                                                                                                                                                                                                                                                                                                                                  |                |               |            |  |  |
| The availability of this site is uncertain due to a lack of an up to date expression of interest to develop from the landowner. The site is in the countryside, within the High Weald Area of Outstanding Natural Beauty. It is adjacent to the eastern Built Up Area Boundary of Mannings Heath, which is classified as a smaller village in Policy 3 of the Horsham District Planning Framework (HDPF), having limited services and facilities. Unless allocated for development through the review of the Horsham District Planning Framework (HDPF) or via a made Neighbourhood Plan, it is considered development would be contrary to Policies 1 to 4 and 26 of the HDPF. The site is not allocated in the made Nuthurst Development Plan. The site is therefore assessed as 'Not Currently Developable' |                |               |            |  |  |
| Excluded Site  Exclusion                                                                                                                                                                                                                                                                                                                                                                                                                                                                                                                                                                                                                                                                                                                                                                                       | n Reason       |               |            |  |  |
| Lapsed PP Date                                                                                                                                                                                                                                                                                                                                                                                                                                                                                                                                                                                                                                                                                                                                                                                                 |                |               |            |  |  |

### SA - 092 : Winterpit Lane, Mannings Heath, Nuthurst

Reproduced by permission of Ordnance Survey map on behalf of HMSO. © Crown copyright and database rights (2018). Ordnance Survey Licence.100023865