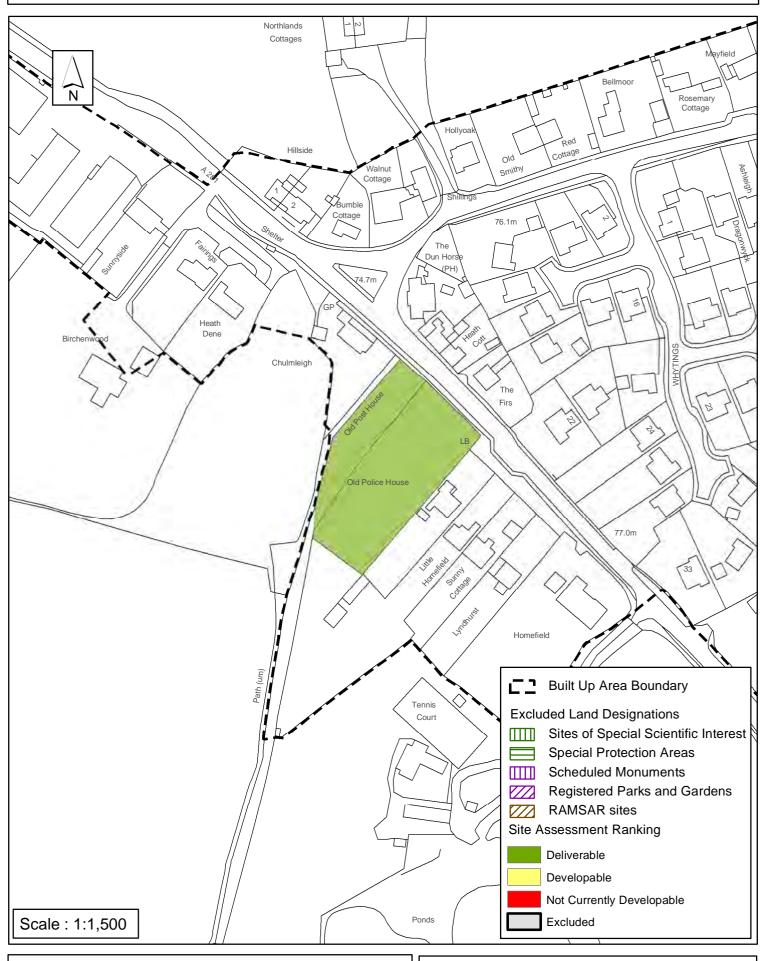

### Horsham District Council

| SHLAA Reference SA709 Site Name Land at Little Homefield  Years 1-5 Deliverable                                                                                                                                                                                                                                                                                                                                                                                                                                                                                                                                                                                                                                                                     | Parish                                                                                                                                                                            | Nuthurst                                                                                                        |                                                                                                           |                                                                             |                                                     |
|-----------------------------------------------------------------------------------------------------------------------------------------------------------------------------------------------------------------------------------------------------------------------------------------------------------------------------------------------------------------------------------------------------------------------------------------------------------------------------------------------------------------------------------------------------------------------------------------------------------------------------------------------------------------------------------------------------------------------------------------------------|-----------------------------------------------------------------------------------------------------------------------------------------------------------------------------------|-----------------------------------------------------------------------------------------------------------------|-----------------------------------------------------------------------------------------------------------|-----------------------------------------------------------------------------|-----------------------------------------------------|
| Years 6-10 Developable  Years 11+  Site Area (ha) 0.23  Suitable  Not Currently Developable  Greenfield/PDL  Site Total 6  Achievable  Justification  The landowner has expressed an interest to develop the site meaning it is 'available'. The site within the built up area boundary of Mannings Heath. It adjoins an allocated housing site in the Nuthurst Neighbourhood Plan (Policy 4) which is assessed under SHELAA site SA258 and has planning permission for 8 dwelling via DC/16/1753. A planning application has been submitted 6 dwellings on the site. Taking a high level assessment regarding the ability to develop near the trees protected by Tree Preservation Orders and in view of the location of this site in the built up | SHLAA Reference SA709                                                                                                                                                             | Site Name Land                                                                                                  | at Little Homefi                                                                                          | eld                                                                         |                                                     |
| Justification  The landowner has expressed an interest to develop the site meaning it is 'available'. The site within the built up area boundary of Mannings Heath. It adjoins an allocated housing site in the Nuthurst Neighbourhood Plan (Policy 4) which is assessed under SHELAA site SA258 and has planning permission for 8 dwelling via DC/16/1753. A planning application has been submitted 6 dwellings on the site. Taking a high level assessment regarding the ability to develop near the trees protected by Tree Preservation Orders and in view of the location of this site in the built up                                                                                                                                        | Years 6-10 Developable ✓<br>Years 11+                                                                                                                                             | Site Area (ha)<br>Greenfield/PDL                                                                                | 0.23                                                                                                      | Suitable<br>Available                                                       |                                                     |
| The landowner has expressed an interest to develop the site meaning it is 'available'. The site within the built up area boundary of Mannings Heath. It adjoins an allocated housing site in the Nuthurst Neighbourhood Plan (Policy 4) which is assessed under SHELAA site SA258 and has planning permission for 8 dwelling via DC/16/1753. A planning application has been submitted 6 dwellings on the site. Taking a high level assessment regarding the ability to develop near the trees protected by Tree Preservation Orders and in view of the location of this site in the built up                                                                                                                                                       | lugsification                                                                                                                                                                     |                                                                                                                 |                                                                                                           |                                                                             |                                                     |
|                                                                                                                                                                                                                                                                                                                                                                                                                                                                                                                                                                                                                                                                                                                                                     | within the built up area boundary<br>Nuthurst Neighbourhood Plan (P<br>planning permission for 8 dwellin<br>6 dwellings on the site. Taking a<br>trees protected by Tree Preserva | of Mannings Heath<br>Policy 4) which is ass<br>ng via DC/16/1753.<br>In high level assessmation Orders and in v | . It adjoins an allo<br>essed under SHE<br>A planning applic<br>ent regarding the<br>view of the location | cated housing si<br>LAA site SA258<br>ation has been s<br>ability to develo | ite in the<br>and has<br>submitted fo<br>p near the |

□ Date

Lapsed PP

### SA - 709: Land at Little Homefield, Nuthurst

Reproduced by permission of Ordnance Survey map on behalf of HMSO. © Crown copyright and database rights (2018). Ordnance Survey Licence.100023865

Date: 16/07/2018

Revision: