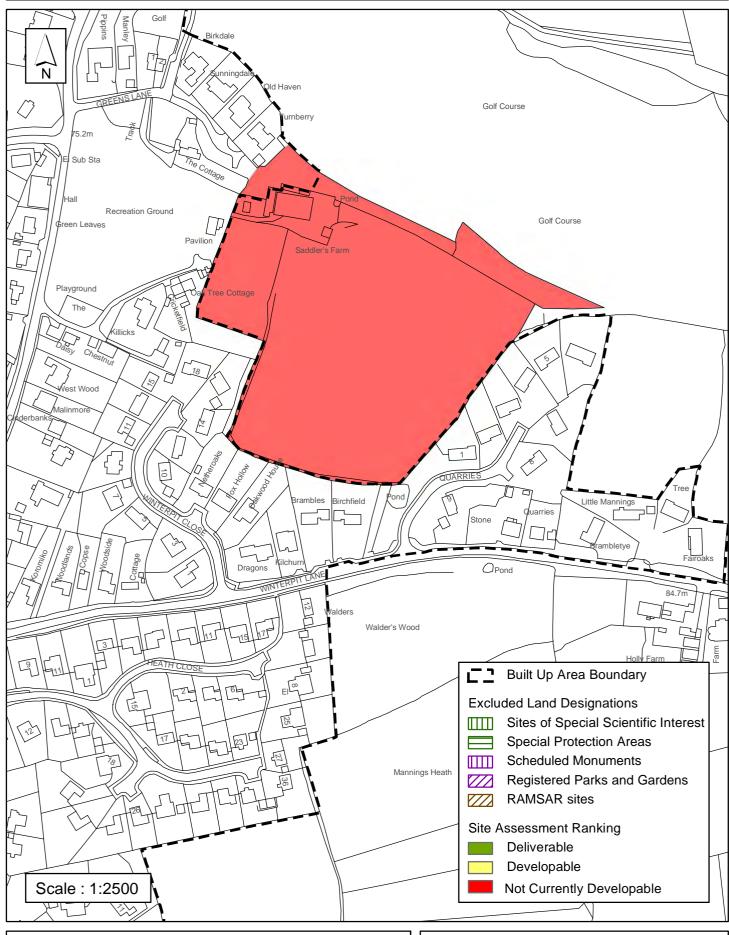

### **Horsham District Council**

| Parish                                                                                                                                      | Nuthurst                |                  |                   |              |
|---------------------------------------------------------------------------------------------------------------------------------------------|-------------------------|------------------|-------------------|--------------|
| SHLAA Reference SA091                                                                                                                       | Site Name Land          | adjacent to 1    | 5th Green         |              |
| Years 1-5 Deliverable Site Address Mannings Heath Golf Club, Winterpit Lan Years 6-10 Developable                                           |                         |                  |                   |              |
| Years 11+                                                                                                                                   | Site Area (ha)          | 1.5              | Suitable          |              |
| Not Currently Developable 🔽                                                                                                                 | Greenfield/PDL          | . Greenfield     | Available         |              |
|                                                                                                                                             | Site Total              | 0                | Achievable        |              |
| Justification                                                                                                                               |                         |                  |                   |              |
| The availability of this site is unco<br>develop from the landowner. The<br>Outstanding Natural Beauty, and<br>'Not Currently Developable'. | e site is in an isolate | d rural location | within the High V | Veald Area c |
| Excluded Site  Exclusion                                                                                                                    | on Reason               |                  |                   |              |
| Lapsed PP Date                                                                                                                              |                         |                  |                   |              |

SA - 091 : Land adjacent to 15th green, Mannings Heath Golf Club, Nuthurst

Reproduced by permission of Ordnance Survey map on behalf of HMSO. © Crown copyright and database rights (2018). Ordnance Survey Licence.100023865

Date: Revision: