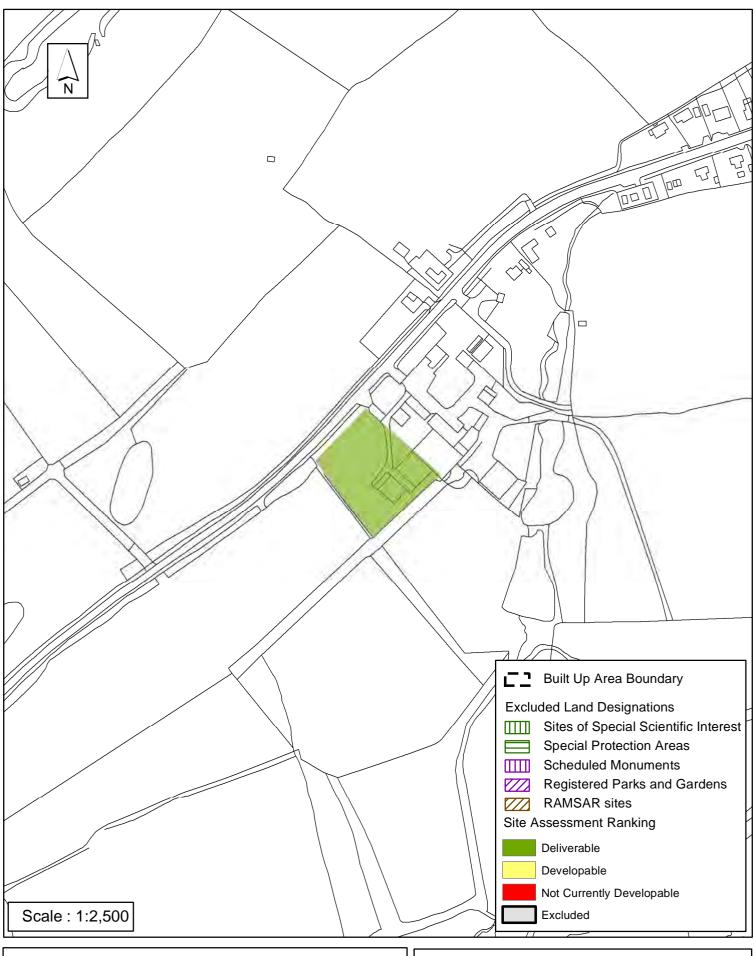

### Horsham District Council

| Parish                                                                                                                             | Nuthurst                                                |                                           |                                     |            |  |
|------------------------------------------------------------------------------------------------------------------------------------|---------------------------------------------------------|-------------------------------------------|-------------------------------------|------------|--|
| SHLAA Reference SA40                                                                                                               | 05 <b>Site Name</b> Land                                | adjacent to Hea                           | thtolt Cottage                      | s          |  |
| Years 1-5 Deliverable ✓ Site Address Park Lane, Maplehurst Years 6-10 Developable □                                                |                                                         |                                           |                                     |            |  |
| Years 11+ Not Currently Developable                                                                                                | Site Area (ha) Greenfield/PDL Site Total                | 0.375<br>Greenfield<br>8                  | Suitable<br>Available<br>Achievable | <b>✓</b> ✓ |  |
| Justification                                                                                                                      |                                                         |                                           |                                     |            |  |
| This site has been allocated f<br>Neighbourhood Plan (Policy &<br>units) to be delivered in the p<br>1-5 years. A scheme of this s | 3). The allocation is for 3<br>lanning period up to 203 | 3-4 pairs of semi-o<br>31. As such the si | detached dwellinite is considered   | ngs (6-8   |  |
|                                                                                                                                    |                                                         |                                           |                                     |            |  |
|                                                                                                                                    |                                                         |                                           |                                     |            |  |
|                                                                                                                                    |                                                         |                                           |                                     |            |  |
|                                                                                                                                    |                                                         |                                           |                                     |            |  |
|                                                                                                                                    |                                                         |                                           |                                     |            |  |
|                                                                                                                                    |                                                         |                                           |                                     |            |  |
|                                                                                                                                    |                                                         |                                           |                                     |            |  |
|                                                                                                                                    |                                                         |                                           |                                     |            |  |
|                                                                                                                                    |                                                         |                                           |                                     |            |  |
|                                                                                                                                    |                                                         |                                           |                                     |            |  |
|                                                                                                                                    |                                                         |                                           |                                     |            |  |
|                                                                                                                                    |                                                         |                                           |                                     |            |  |
|                                                                                                                                    |                                                         |                                           |                                     |            |  |
| Excluded Site                                                                                                                      | usion Reason                                            |                                           |                                     |            |  |
| Lapsed PP Date                                                                                                                     |                                                         |                                           |                                     |            |  |

## SA-405: Land adjacent to Heathtolt Cottages, Maplehurst, Nuthurst

Reproduced by permission of Ordnance Survey map on behalf of HMSO. © Crown copyright and database rights (2018). Ordnance Survey Licence.100023865

Date: 15/10/2018

Revision: