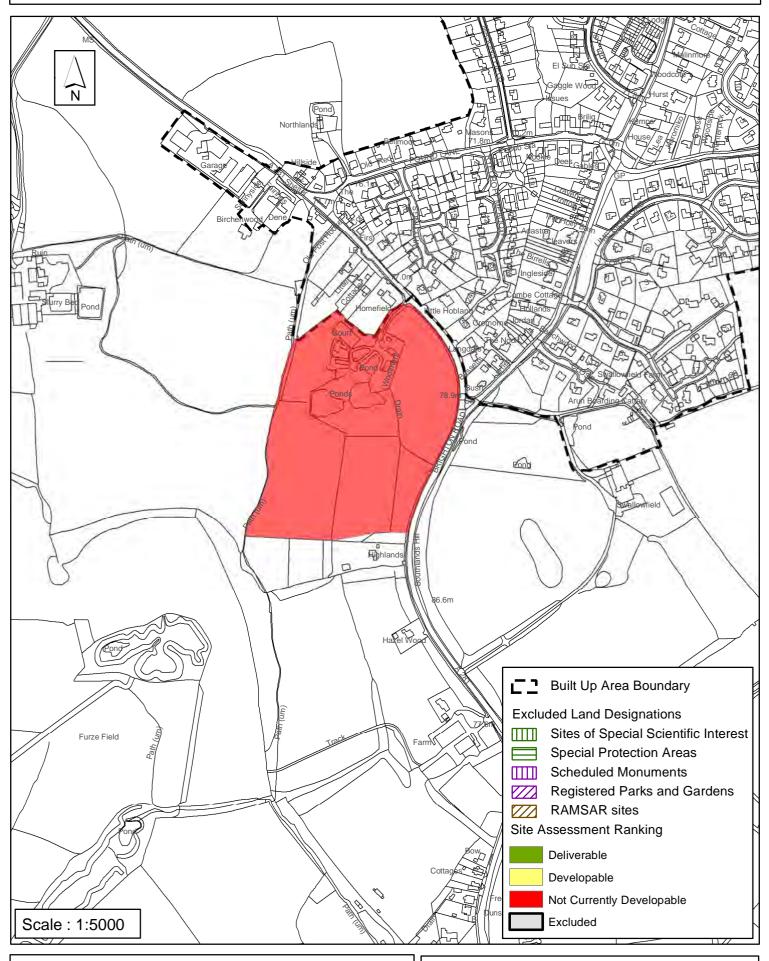

### Horsham District Council

| SHLAA Reference SA709 Site Name Land at Little Homefield  Years 1-5 Deliverable                                                                                                                                                                                                                                                                                                                                                                                                                                                                                                                                                                                                                                                                     | Parish                                                                                                                                                                            | Nuthurst                                                                                                        |                                                                                                           |                                                                             |                                                     |
|-----------------------------------------------------------------------------------------------------------------------------------------------------------------------------------------------------------------------------------------------------------------------------------------------------------------------------------------------------------------------------------------------------------------------------------------------------------------------------------------------------------------------------------------------------------------------------------------------------------------------------------------------------------------------------------------------------------------------------------------------------|-----------------------------------------------------------------------------------------------------------------------------------------------------------------------------------|-----------------------------------------------------------------------------------------------------------------|-----------------------------------------------------------------------------------------------------------|-----------------------------------------------------------------------------|-----------------------------------------------------|
| Years 6-10 Developable  Years 11+  Site Area (ha) 0.23  Suitable  Not Currently Developable  Greenfield/PDL  Site Total 6  Achievable  Justification  The landowner has expressed an interest to develop the site meaning it is 'available'. The site within the built up area boundary of Mannings Heath. It adjoins an allocated housing site in the Nuthurst Neighbourhood Plan (Policy 4) which is assessed under SHELAA site SA258 and has planning permission for 8 dwelling via DC/16/1753. A planning application has been submitted 6 dwellings on the site. Taking a high level assessment regarding the ability to develop near the trees protected by Tree Preservation Orders and in view of the location of this site in the built up | SHLAA Reference SA709                                                                                                                                                             | Site Name Land                                                                                                  | at Little Homefi                                                                                          | eld                                                                         |                                                     |
| Justification  The landowner has expressed an interest to develop the site meaning it is 'available'. The site within the built up area boundary of Mannings Heath. It adjoins an allocated housing site in the Nuthurst Neighbourhood Plan (Policy 4) which is assessed under SHELAA site SA258 and has planning permission for 8 dwelling via DC/16/1753. A planning application has been submitted 6 dwellings on the site. Taking a high level assessment regarding the ability to develop near the trees protected by Tree Preservation Orders and in view of the location of this site in the built up                                                                                                                                        | Years 6-10 Developable ✓<br>Years 11+                                                                                                                                             | Site Area (ha)<br>Greenfield/PDL                                                                                | 0.23                                                                                                      | Suitable<br>Available                                                       |                                                     |
| The landowner has expressed an interest to develop the site meaning it is 'available'. The site within the built up area boundary of Mannings Heath. It adjoins an allocated housing site in the Nuthurst Neighbourhood Plan (Policy 4) which is assessed under SHELAA site SA258 and has planning permission for 8 dwelling via DC/16/1753. A planning application has been submitted 6 dwellings on the site. Taking a high level assessment regarding the ability to develop near the trees protected by Tree Preservation Orders and in view of the location of this site in the built up                                                                                                                                                       | lugsification                                                                                                                                                                     |                                                                                                                 |                                                                                                           |                                                                             |                                                     |
|                                                                                                                                                                                                                                                                                                                                                                                                                                                                                                                                                                                                                                                                                                                                                     | within the built up area boundary<br>Nuthurst Neighbourhood Plan (P<br>planning permission for 8 dwellin<br>6 dwellings on the site. Taking a<br>trees protected by Tree Preserva | of Mannings Heath<br>Policy 4) which is ass<br>ng via DC/16/1753.<br>In high level assessmation Orders and in v | . It adjoins an allo<br>essed under SHE<br>A planning applic<br>ent regarding the<br>view of the location | cated housing si<br>LAA site SA258<br>ation has been s<br>ability to develo | ite in the<br>and has<br>submitted fo<br>p near the |

□ Date

Lapsed PP

### SA - 709: Land at Little Homefield, Nuthurst

Reproduced by permission of Ordnance Survey map on behalf of HMSO. © Crown copyright and database rights (2018). Ordnance Survey Licence.100023865

Date: 16/07/2018