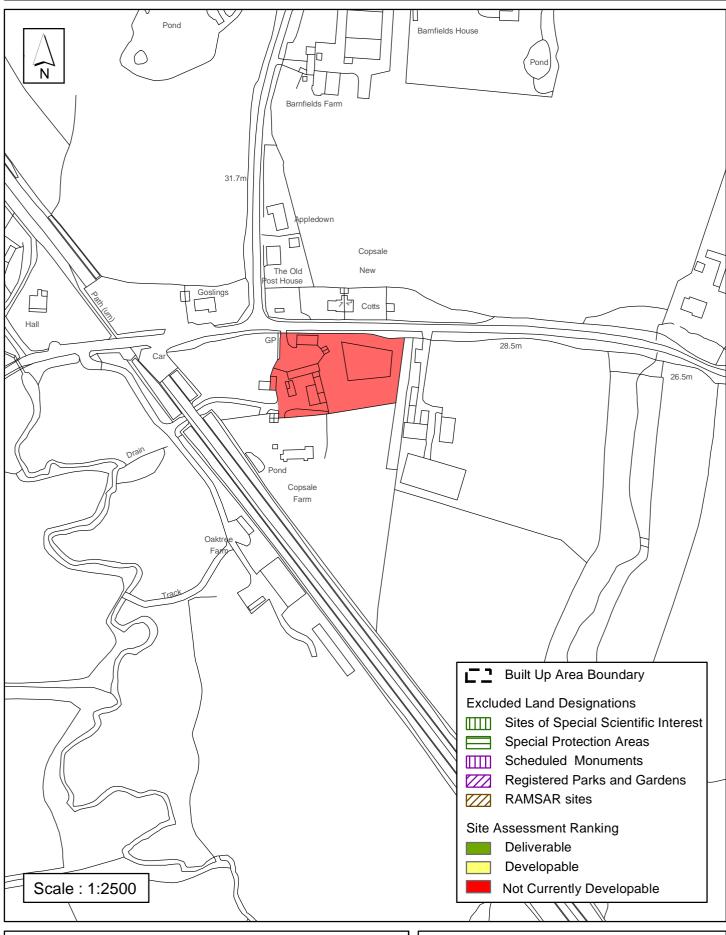

### Horsham District Council

| Parish                                                                                                                                                                                                                                                                                                                                                                                                                                                                                                                                                                                                                                                                                                                                                                                                         | Nuthurst       |               |            |  |  |
|----------------------------------------------------------------------------------------------------------------------------------------------------------------------------------------------------------------------------------------------------------------------------------------------------------------------------------------------------------------------------------------------------------------------------------------------------------------------------------------------------------------------------------------------------------------------------------------------------------------------------------------------------------------------------------------------------------------------------------------------------------------------------------------------------------------|----------------|---------------|------------|--|--|
| SHLAA Reference SA092 Site Name Land at Winterpit Lane                                                                                                                                                                                                                                                                                                                                                                                                                                                                                                                                                                                                                                                                                                                                                         |                |               |            |  |  |
| Years 1-5 Deliverable Years 6-10 Developable                                                                                                                                                                                                                                                                                                                                                                                                                                                                                                                                                                                                                                                                                                                                                                   | Site Address M | annings Heath |            |  |  |
| Years 11+                                                                                                                                                                                                                                                                                                                                                                                                                                                                                                                                                                                                                                                                                                                                                                                                      | Site Area (ha) | 3             | Suitable   |  |  |
| Not Currently Developable 🔽                                                                                                                                                                                                                                                                                                                                                                                                                                                                                                                                                                                                                                                                                                                                                                                    | Greenfield/PDL | Greenfield    | Available  |  |  |
|                                                                                                                                                                                                                                                                                                                                                                                                                                                                                                                                                                                                                                                                                                                                                                                                                | Site Total     | 0             | Achievable |  |  |
| Justification                                                                                                                                                                                                                                                                                                                                                                                                                                                                                                                                                                                                                                                                                                                                                                                                  |                |               |            |  |  |
| The availability of this site is uncertain due to a lack of an up to date expression of interest to develop from the landowner. The site is in the countryside, within the High Weald Area of Outstanding Natural Beauty. It is adjacent to the eastern Built Up Area Boundary of Mannings Heath, which is classified as a smaller village in Policy 3 of the Horsham District Planning Framework (HDPF), having limited services and facilities. Unless allocated for development through the review of the Horsham District Planning Framework (HDPF) or via a made Neighbourhood Plan, it is considered development would be contrary to Policies 1 to 4 and 26 of the HDPF. The site is not allocated in the made Nuthurst Development Plan. The site is therefore assessed as 'Not Currently Developable' |                |               |            |  |  |
| Excluded Site  Exclusion                                                                                                                                                                                                                                                                                                                                                                                                                                                                                                                                                                                                                                                                                                                                                                                       | n Reason       |               |            |  |  |
| Lapsed PP Date                                                                                                                                                                                                                                                                                                                                                                                                                                                                                                                                                                                                                                                                                                                                                                                                 |                |               |            |  |  |

### SA - 092 : Winterpit Lane, Mannings Heath, Nuthurst

Reproduced by permission of Ordnance Survey map on behalf of HMSO. © Crown copyright and database rights (2018). Ordnance Survey Licence.100023865