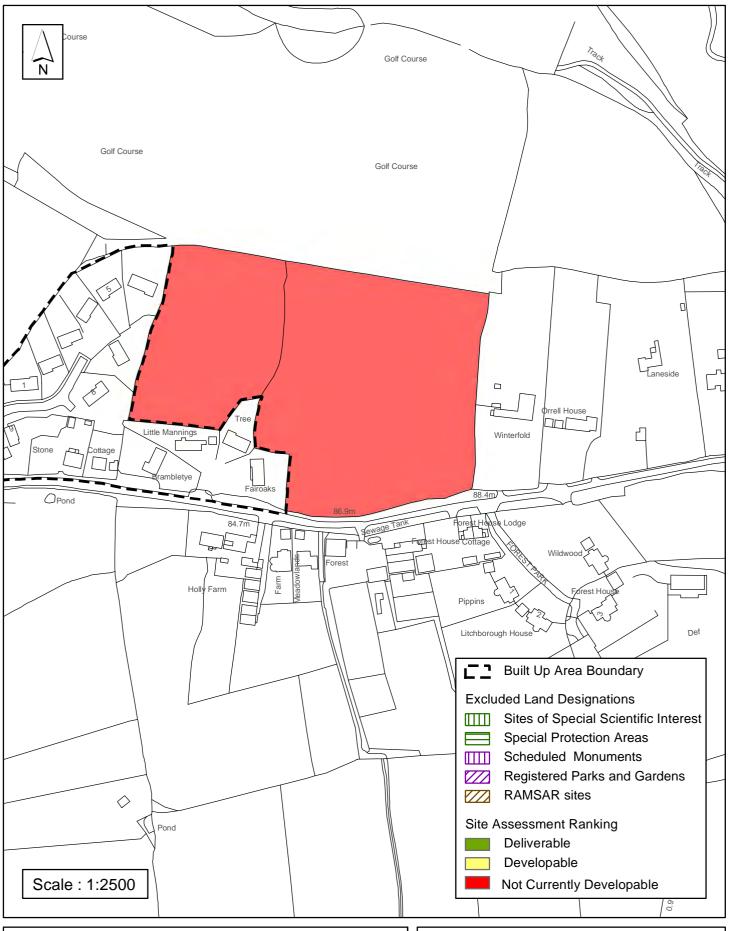

### Horsham District Council

| Parish                                                                                                                                                                       | Nuthurst                                                      |                                             |                                       |                       |  |
|------------------------------------------------------------------------------------------------------------------------------------------------------------------------------|---------------------------------------------------------------|---------------------------------------------|---------------------------------------|-----------------------|--|
| SHLAA Reference SA371 Site Name Holly Farm                                                                                                                                   |                                                               |                                             |                                       |                       |  |
| Years 1-5 Deliverable  Site Address Holly farm, Winterpit Lane, Mannings Heath Years 6-10 Developable                                                                        |                                                               |                                             |                                       |                       |  |
| Years 11+                                                                                                                                                                    | Site Area (ha)                                                | 0.1703                                      | Suitable                              | <b>✓</b>              |  |
| Not Currently Developable                                                                                                                                                    | Greenfield/PDI                                                | - PDL                                       | Available                             | <b>✓</b>              |  |
|                                                                                                                                                                              | Site Total                                                    | 5                                           | Achievable                            | <b>✓</b>              |  |
| Justification                                                                                                                                                                |                                                               |                                             |                                       |                       |  |
| This site has been allocated for re Neighbourhood Development Plar single phase. The policy makes cland beyond the boundary may for site is considered deliverable in years. | n and it is anticipa<br>lear development<br>rm garden or pado | ted that this would<br>is to lie within the | l deliver 5 dwell<br>built up area bo | ings as a<br>oundary, |  |
| Excluded Site  Exclusion                                                                                                                                                     | Reason                                                        |                                             |                                       |                       |  |
| Lapsed PP Date                                                                                                                                                               |                                                               |                                             |                                       |                       |  |

## SA - 371 : Holly Farm, Mannings Heath, Nuthurst

Reproduced by permission of Ordnance Survey map on behalf of HMSO. © Crown copyright and database rights (2018). Ordnance Survey Licence.100023865

Date: 15/10/2018

Revision: