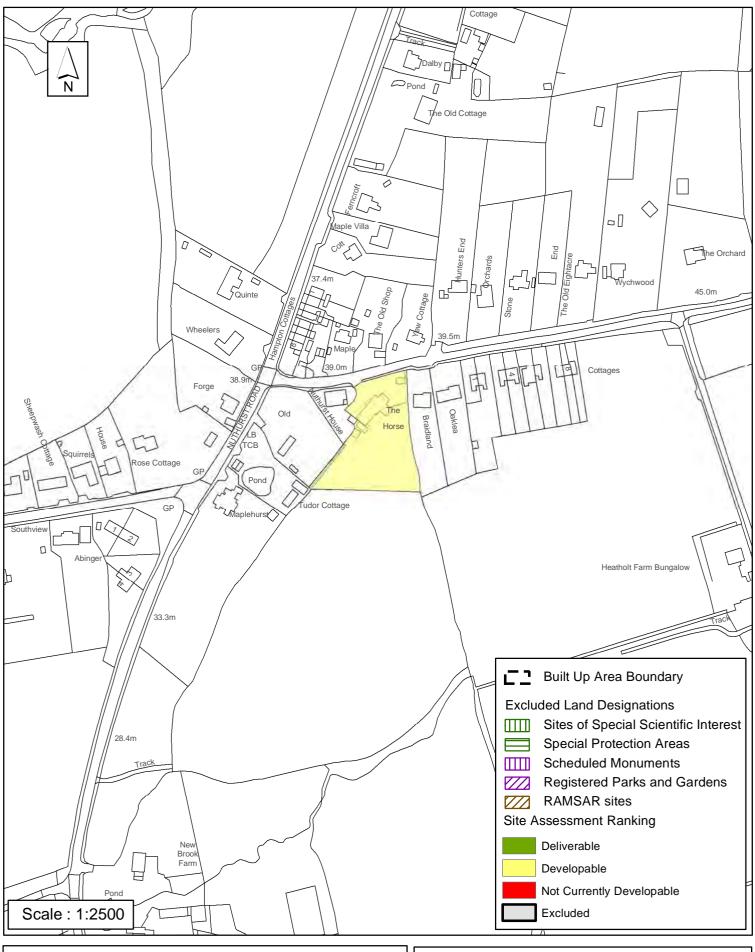

### Horsham District Council

| Parish N                                                                                                                                                                                                                                                                                      | luthurst                                                                                         |                                                                 |                                                                      |                                                             |  |
|-----------------------------------------------------------------------------------------------------------------------------------------------------------------------------------------------------------------------------------------------------------------------------------------------|--------------------------------------------------------------------------------------------------|-----------------------------------------------------------------|----------------------------------------------------------------------|-------------------------------------------------------------|--|
| SHLAA Reference SA553 Site Name Land behind White Horse Public House                                                                                                                                                                                                                          |                                                                                                  |                                                                 |                                                                      |                                                             |  |
| Years 1-5 Deliverable ☐ Site Address Park Lane, Maplehurst Years 6-10 Developable ✓                                                                                                                                                                                                           |                                                                                                  |                                                                 |                                                                      |                                                             |  |
| Years 11+  Not Currently Developable                                                                                                                                                                                                                                                          | Site Area (ha) Greenfield/PDL                                                                    |                                                                 | Suitable<br>Available                                                |                                                             |  |
|                                                                                                                                                                                                                                                                                               | Site Total                                                                                       | 6                                                               | Achievable                                                           |                                                             |  |
| The site is allocated for mixed use Plan (NPNP) and is intended as ar also noted that the Local Plan Rev secondary settlement, although the review and holds little weight.  Recognising that the SHELAA is a 10 years for 6 units taking into accommodately be delivered in a single single. | n enabling scheme iew Issues & Options e Issues & Options high level assessiount the site's allo | to refurbish the a<br>ons (April 2018) p<br>is document is an o | djoining public he roposes Maplehe arly stage of the ssessed as deve | nouse. It is<br>nurst as a<br>e local plan<br>elopable in 6 |  |
| Excluded Site                                                                                                                                                                                                                                                                                 | Reason                                                                                           |                                                                 |                                                                      |                                                             |  |
| Lapsed PP Date                                                                                                                                                                                                                                                                                |                                                                                                  |                                                                 |                                                                      |                                                             |  |

#### SA - 553: Land behind White Horse, Park Lane, Maplehurst, Nuthurst

Reproduced by permission of Ordnance Survey map on behalf of HMSO. © Crown copyright and database rights (2018). Ordnance Survey Licence.100023865

Date: Revision: