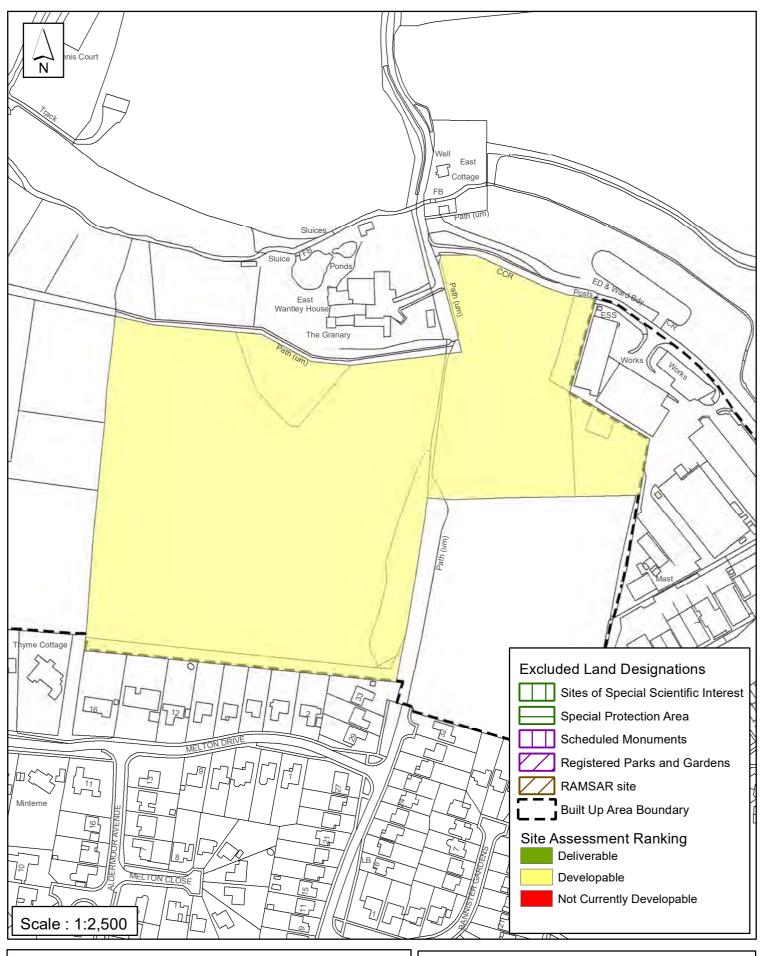

### **Horsham District Council**

| <b>Parish</b> S                                                                                                                                                                                                                                                                                     | torrington an                                                                                                                                                                                                                                                                                                                                                                                                                                                                                                                                                                                                                                                                                                                                                                                                                                                                                                                                                                                                                                                                                                                                                                                                                                                                                                                                                                                                                                                                                                                                                                                                                                                                                                                                                                                                                                                                                                                                                                                                                                                                                                                 | d Sullington                                                                                                                                        |                                                                                                                       |                                                                |
|-----------------------------------------------------------------------------------------------------------------------------------------------------------------------------------------------------------------------------------------------------------------------------------------------------|-------------------------------------------------------------------------------------------------------------------------------------------------------------------------------------------------------------------------------------------------------------------------------------------------------------------------------------------------------------------------------------------------------------------------------------------------------------------------------------------------------------------------------------------------------------------------------------------------------------------------------------------------------------------------------------------------------------------------------------------------------------------------------------------------------------------------------------------------------------------------------------------------------------------------------------------------------------------------------------------------------------------------------------------------------------------------------------------------------------------------------------------------------------------------------------------------------------------------------------------------------------------------------------------------------------------------------------------------------------------------------------------------------------------------------------------------------------------------------------------------------------------------------------------------------------------------------------------------------------------------------------------------------------------------------------------------------------------------------------------------------------------------------------------------------------------------------------------------------------------------------------------------------------------------------------------------------------------------------------------------------------------------------------------------------------------------------------------------------------------------------|-----------------------------------------------------------------------------------------------------------------------------------------------------|-----------------------------------------------------------------------------------------------------------------------|----------------------------------------------------------------|
| SHLAA Reference SA549 Si                                                                                                                                                                                                                                                                            | ite Name Land                                                                                                                                                                                                                                                                                                                                                                                                                                                                                                                                                                                                                                                                                                                                                                                                                                                                                                                                                                                                                                                                                                                                                                                                                                                                                                                                                                                                                                                                                                                                                                                                                                                                                                                                                                                                                                                                                                                                                                                                                                                                                                                 | at Old Mill Drive                                                                                                                                   | ('The Diamon                                                                                                          | d')                                                            |
| Years 1-5 Deliverable  Years 6-10 Developable  Years 11+  Not Currently Developable  □                                                                                                                                                                                                              | Site Address St<br>Site Area (ha)<br>Greenfield/PDL<br>Site Total                                                                                                                                                                                                                                                                                                                                                                                                                                                                                                                                                                                                                                                                                                                                                                                                                                                                                                                                                                                                                                                                                                                                                                                                                                                                                                                                                                                                                                                                                                                                                                                                                                                                                                                                                                                                                                                                                                                                                                                                                                                             | 0.29                                                                                                                                                | Suitable<br>Available<br>Achievable                                                                                   | <b>y y</b>                                                     |
| Justification                                                                                                                                                                                                                                                                                       |                                                                                                                                                                                                                                                                                                                                                                                                                                                                                                                                                                                                                                                                                                                                                                                                                                                                                                                                                                                                                                                                                                                                                                                                                                                                                                                                                                                                                                                                                                                                                                                                                                                                                                                                                                                                                                                                                                                                                                                                                                                                                                                               |                                                                                                                                                     |                                                                                                                       |                                                                |
| The site is allocated for housing in (SSWNP) subject to the referendur Storrington and Sullington which is Horsham District Planning Framew The site is within the defined Storrington and the Grade II listed 41 School Happroximately 125m to the south. At the timing of delivery it is assessed | m. The site is loca classified as a Sn ork 2015 (HDPF), ngton Town Centric Conservation Arealill lies to the east. As the site forms processed in the conservation of | ted within the buil<br>nall Town/Larger \<br>having a good ra<br>e boundary and b<br>a adjoins the sout<br>The Storrington A<br>part of a wider lan | t up area bound<br>Village in Policy<br>nge of services<br>uildings within the<br>h eastern corne<br>Air Quality Zone | ary of 3 of the and facilities ne site form r of the site lies |
| Excluded Site                                                                                                                                                                                                                                                                                       | Reason                                                                                                                                                                                                                                                                                                                                                                                                                                                                                                                                                                                                                                                                                                                                                                                                                                                                                                                                                                                                                                                                                                                                                                                                                                                                                                                                                                                                                                                                                                                                                                                                                                                                                                                                                                                                                                                                                                                                                                                                                                                                                                                        |                                                                                                                                                     |                                                                                                                       |                                                                |

□ Date

Lapsed PP

### SA -549: Land at Old Mill Drive, (The Diamond), Storrington, Storrington and Sullington

Reproduced by permission of Ordnance Survey map on behalf of HMSO. © Crown copyright and database rights (2018). Ordnance Survey Licence.100023865

Date: Revision: