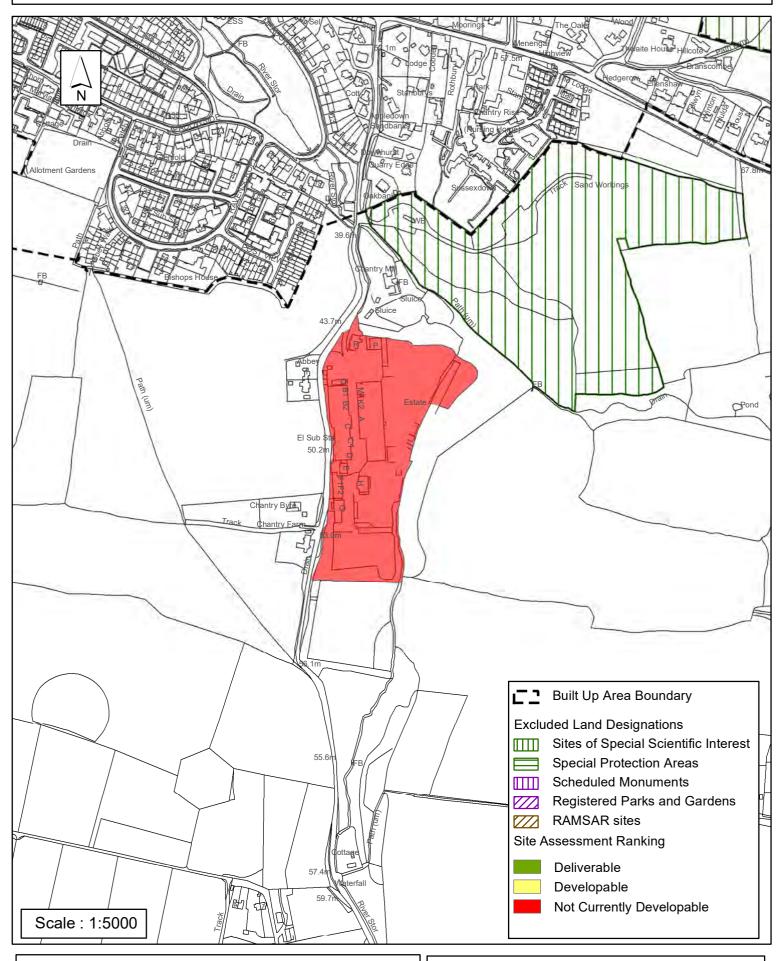

### Horsham District Council

| Parish (                                                                                                                                                                                                                                                                                                                                                                             | Storrington an                                                                                                                                                  | d Sullington                                                                                                                                                       |                                                                                                                                     |                                                                                        |
|--------------------------------------------------------------------------------------------------------------------------------------------------------------------------------------------------------------------------------------------------------------------------------------------------------------------------------------------------------------------------------------|-----------------------------------------------------------------------------------------------------------------------------------------------------------------|--------------------------------------------------------------------------------------------------------------------------------------------------------------------|-------------------------------------------------------------------------------------------------------------------------------------|----------------------------------------------------------------------------------------|
| SHLAA Reference SA561 S                                                                                                                                                                                                                                                                                                                                                              | Site Name Angel                                                                                                                                                 | ll Sandpit                                                                                                                                                         |                                                                                                                                     |                                                                                        |
| Years 1-5 Deliverable ☐ Years 6-10 Developable ✓                                                                                                                                                                                                                                                                                                                                     | Site Address Ar                                                                                                                                                 | ngell Sandpit, Wa                                                                                                                                                  | ter Lane, Storrir                                                                                                                   | ngton                                                                                  |
| Years 11+  Not Currently Developable                                                                                                                                                                                                                                                                                                                                                 | Site Area (ha)<br>Greenfield/PDL<br>Site Total                                                                                                                  | 1.23<br>Greenfield<br>6                                                                                                                                            | Suitable<br>Available<br>Achievable                                                                                                 | <ul><li>✓</li><li>✓</li></ul>                                                          |
| Justification                                                                                                                                                                                                                                                                                                                                                                        |                                                                                                                                                                 |                                                                                                                                                                    |                                                                                                                                     |                                                                                        |
| The landowner has expressed an allocated for housing in the Storrir subject to a referendum. It adjoins classified as a Small Town/Larg Framework 2015 (HDPF), having minerals site which has been subjlies just north of the South Downs Scientific Interest (SSSI), which is the east lies the Grade II listed Sc this site including the potential to ras developable 6-10 years. | ngton, Sullington & s the built up area I ler Village in Policy a good range of se ect to landfilling an National Park and a wooded area als hool Cottage and J | Washington Neigooundary of Storm<br>3 of the Horsham<br>rvices and facilitied<br>d lies within a Bai<br>just south of Sull<br>to covered by a T<br>asmine Cottage. | hbourhood Plar ington and Sullin District Plannir es. The site is a t Sustenance Zoington Warren Stree Preservation Due to the cons | n (SSWNP) ngton which ng n former one. The site Site of Speci- n Order. To straints on |
| Excluded Site  Exclusion                                                                                                                                                                                                                                                                                                                                                             | Reason                                                                                                                                                          |                                                                                                                                                                    |                                                                                                                                     |                                                                                        |
| Lapsed PP Date                                                                                                                                                                                                                                                                                                                                                                       |                                                                                                                                                                 |                                                                                                                                                                    |                                                                                                                                     |                                                                                        |

# SA -561:Angell Sandpit, Storrington & Sullington

Reproduced by permission of Ordnance Survey map on behalf of HMSO. © Crown copyright and database rights (2018). Ordnance Survey Licence.100023865

Revision:

Date: