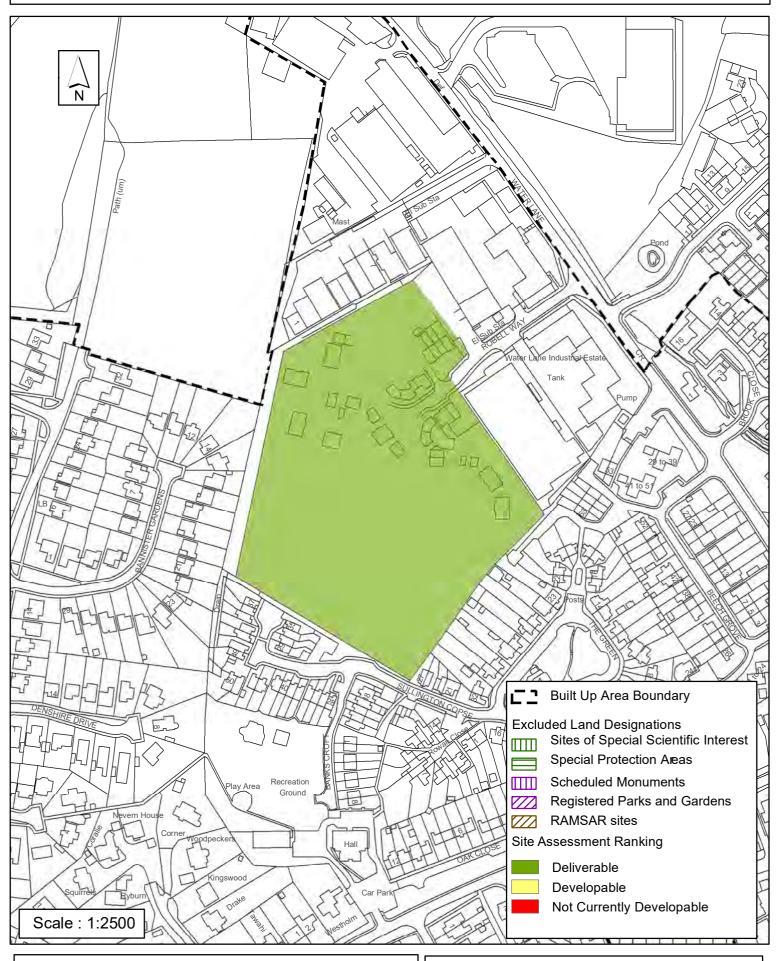

### Horsham District Council

| Parish (                                                                                                                                                                                                                                                                                                                                                                             | Storrington an                                                                                                                                                  | d Sullington                                                                                                                                                       |                                                                                                                                     |                                                                                        |
|--------------------------------------------------------------------------------------------------------------------------------------------------------------------------------------------------------------------------------------------------------------------------------------------------------------------------------------------------------------------------------------|-----------------------------------------------------------------------------------------------------------------------------------------------------------------|--------------------------------------------------------------------------------------------------------------------------------------------------------------------|-------------------------------------------------------------------------------------------------------------------------------------|----------------------------------------------------------------------------------------|
| SHLAA Reference SA561 S                                                                                                                                                                                                                                                                                                                                                              | Site Name Angel                                                                                                                                                 | ll Sandpit                                                                                                                                                         |                                                                                                                                     |                                                                                        |
| Years 1-5 Deliverable ☐ Years 6-10 Developable ✓                                                                                                                                                                                                                                                                                                                                     | Site Address Ar                                                                                                                                                 | ngell Sandpit, Wa                                                                                                                                                  | ter Lane, Storrir                                                                                                                   | ngton                                                                                  |
| Years 11+  Not Currently Developable                                                                                                                                                                                                                                                                                                                                                 | Site Area (ha)<br>Greenfield/PDL<br>Site Total                                                                                                                  | 1.23<br>Greenfield<br>6                                                                                                                                            | Suitable<br>Available<br>Achievable                                                                                                 | <ul><li>✓</li><li>✓</li></ul>                                                          |
| Justification                                                                                                                                                                                                                                                                                                                                                                        |                                                                                                                                                                 |                                                                                                                                                                    |                                                                                                                                     |                                                                                        |
| The landowner has expressed an allocated for housing in the Storrir subject to a referendum. It adjoins classified as a Small Town/Larg Framework 2015 (HDPF), having minerals site which has been subjlies just north of the South Downs Scientific Interest (SSSI), which is the east lies the Grade II listed Sc this site including the potential to ras developable 6-10 years. | ngton, Sullington & s the built up area I ler Village in Policy a good range of se ect to landfilling an National Park and a wooded area als hool Cottage and J | Washington Neigooundary of Storm<br>3 of the Horsham<br>rvices and facilitied<br>d lies within a Bai<br>just south of Sull<br>to covered by a T<br>asmine Cottage. | hbourhood Plar ington and Sullin District Plannir es. The site is a t Sustenance Zoington Warren Stree Preservation Due to the cons | n (SSWNP) ngton which ng n former one. The site Site of Speci- n Order. To straints on |
| Excluded Site  Exclusion                                                                                                                                                                                                                                                                                                                                                             | Reason                                                                                                                                                          |                                                                                                                                                                    |                                                                                                                                     |                                                                                        |
| Lapsed PP Date                                                                                                                                                                                                                                                                                                                                                                       |                                                                                                                                                                 |                                                                                                                                                                    |                                                                                                                                     |                                                                                        |

# SA -561:Angell Sandpit, Storrington & Sullington

Reproduced by permission of Ordnance Survey map on behalf of HMSO. © Crown copyright and database rights (2018). Ordnance Survey Licence.100023865

Revision:

Date: