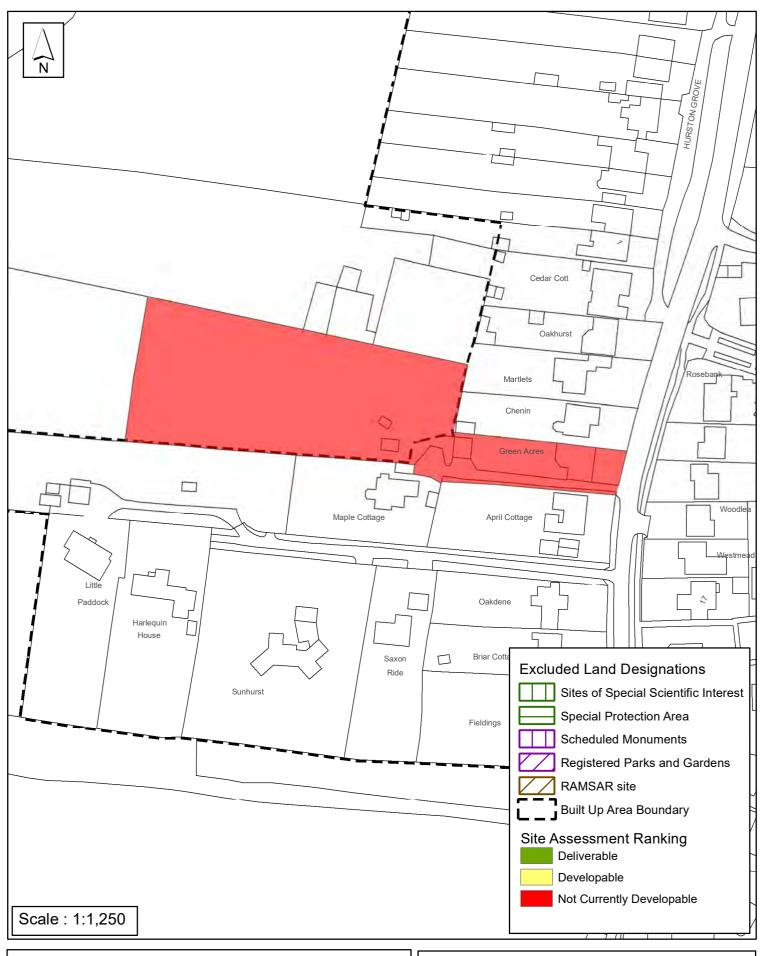

| SA544 | Land at Chantry Lane    | Storrington               | Not Currently | 0 |
|-------|-------------------------|---------------------------|---------------|---|
|       | Industrial Estate       |                           | Developable   |   |
| SA617 | Land at Hartswood House | Water Lane, Storrington   | Not Currently | 0 |
|       |                         |                           | Developable   |   |
| SA639 | Land off Fryern Road    | Storrington               | Not Currently | 0 |
|       |                         |                           | Developable   |   |
| SA763 | Land West of Greenacres | Hurston Lane, Storrington | Not Currently | 0 |
|       |                         |                           | Developable   |   |