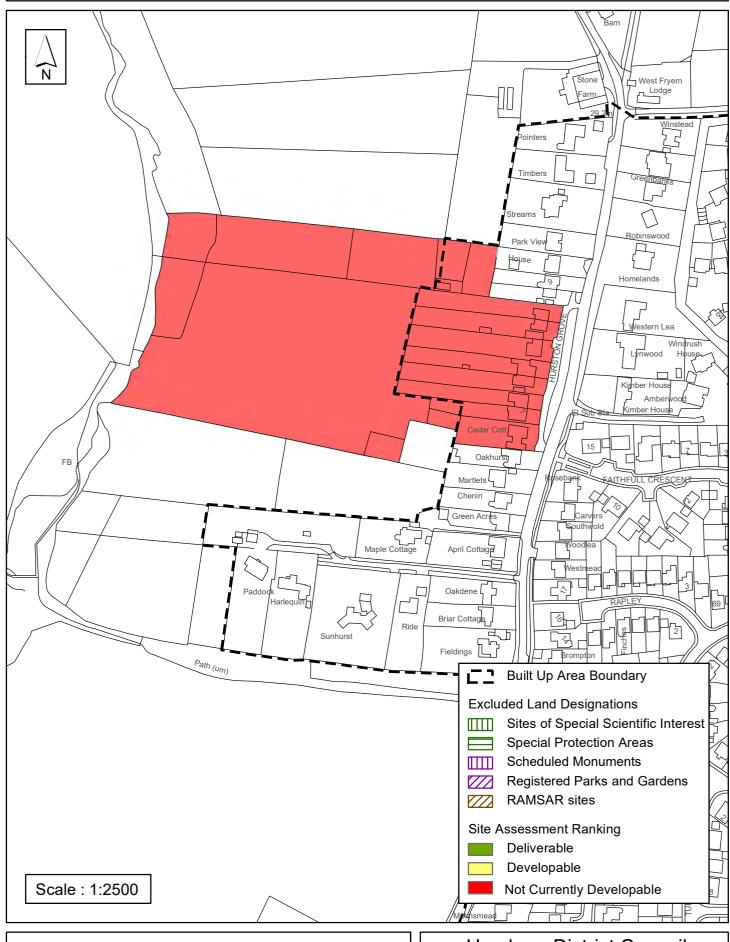

|                                                                                                                                                                      |                                                                                                                                    |                                                                                                                     |                                                                                          |

# SA - 316: Hurston Grove, Storrington



Reproduced by permission of Ordnance Survey map on behalf of HMSO. © Crown copyright and database rights (2018). Ordnance Survey Licence.100023865

### Horsham District Council

| Parish S