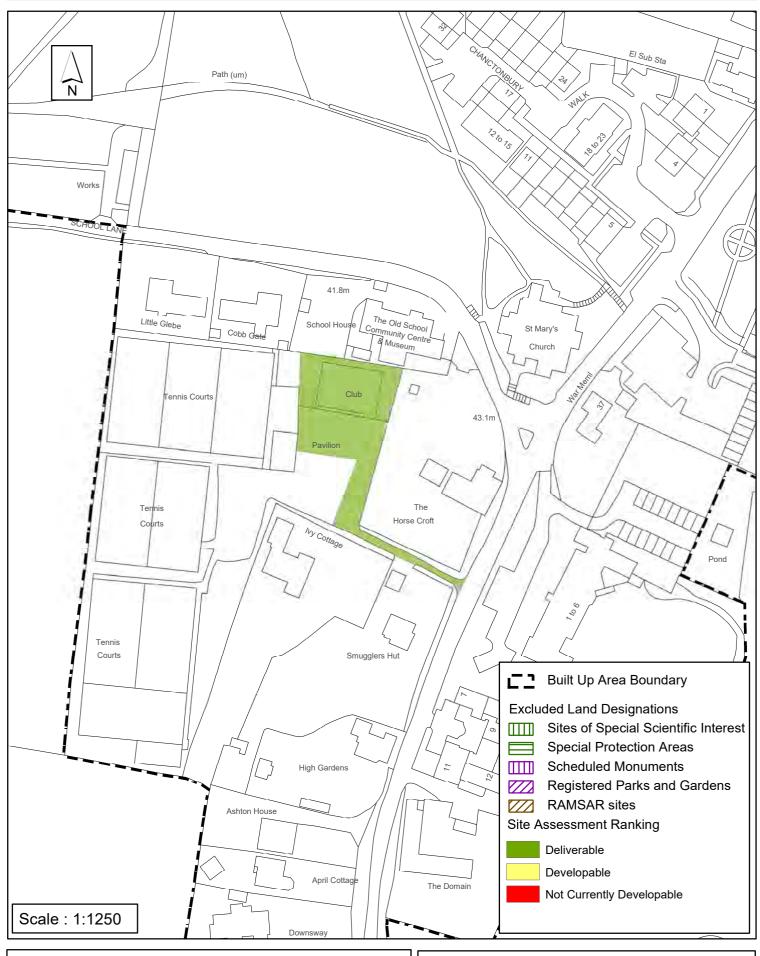

### Horsham District Council

| ears 1-5 Deliverable ears 6-10 Developable ears 11+ ot Currently Developable ustification utline application DC/18/0584 was 114 vehicles. The site has there is site to the Conservation Area versigned sensitively and the loss considered as part of any full application. | Site Address Greenfield/PDL Site Total  as approved on 18 afore been assessed would mean that a performantly facility | reyfriars Lane Sto  0.1  PDL  8  /10/18 for 8 flats ed as Developable ny design on this | rrington  Suitable Available Achievable  with associated a 1-5 years The site would need | proximity to be               |
|------------------------------------------------------------------------------------------------------------------------------------------------------------------------------------------------------------------------------------------------------------------------------|-----------------------------------------------------------------------------------------------------------------------|-----------------------------------------------------------------------------------------|------------------------------------------------------------------------------------------|-------------------------------|
| ears 6-10 Developable ears 11+  ot Currently Developable  ustification  utline application DC/18/0584 was 14 vehicles. The site has there is site to the Conservation Area wesigned sensitively and the loss of                                                              | Site Area (ha) Greenfield/PDL Site Total  as approved on 18 fore been assessive would mean that a of community facili | 0.1 PDL 8 /10/18 for 8 flats ed as Developable ny design on this                        | Suitable Available Achievable with associated a 1-5 years The site would need            | d car parking proximity to be |
| ears 11+  ot Currently Developable  ustification  utline application DC/18/0584 was at 14 vehicles. The site has there is site to the Conservation Area wesigned sensitively and the loss of                                                                                 | Greenfield/PDL Site Total  as approved on 18 efore been assesse would mean that a of community facili                 | PDL<br>8<br>/10/18 for 8 flats<br>ed as Developable<br>ny design on this                | Available Achievable with associated a 1-5 years The site would need                     | d car parking proximity to be |
| utline application DC/18/0584 was 14 vehicles. The site has there is site to the Conservation Area was igned sensitively and the loss of                                                                                                                                     | efore been assesse<br>would mean that a<br>of community facili                                                        | ed as Developablo<br>ny design on this                                                  | e 1-5 years The site would need                                                          | proximity to be               |
| or 14 vehicles. The site has there<br>is site to the Conservation Area ve<br>esigned sensitively and the loss of                                                                                                                                                             | efore been assesse<br>would mean that a<br>of community facili                                                        | ed as Developablo<br>ny design on this                                                  | e 1-5 years The site would need                                                          | proximity to be               |
|                                                                                                                                                                                                                                                                              |                                                                                                                       |                                                                                         |                                                                                          |                               |
|                                                                                                                                                                                                                                                                              |                                                                                                                       |                                                                                         |                                                                                          |                               |
|                                                                                                                                                                                                                                                                              |                                                                                                                       |                                                                                         |                                                                                          |                               |
|                                                                                                                                                                                                                                                                              |                                                                                                                       |                                                                                         |                                                                                          |                               |
|                                                                                                                                                                                                                                                                              |                                                                                                                       |                                                                                         |                                                                                          |                               |
|                                                                                                                                                                                                                                                                              |                                                                                                                       |                                                                                         |                                                                                          |                               |
|                                                                                                                                                                                                                                                                              |                                                                                                                       |                                                                                         |                                                                                          |                               |
|                                                                                                                                                                                                                                                                              |                                                                                                                       |                                                                                         |                                                                                          |                               |
|                                                                                                                                                                                                                                                                              |                                                                                                                       |                                                                                         |                                                                                          |                               |
|                                                                                                                                                                                                                                                                              |                                                                                                                       |                                                                                         |                                                                                          |                               |
| excluded Site U Exclusion                                                                                                                                                                                                                                                    | Reason                                                                                                                |                                                                                         |                                                                                          |                               |

# SA - 673: Storrington Squash Club, Storrington

Reproduced by permission of Ordnance Survey map on behalf of HMSO. © Crown copyright and database rights (2018). Ordnance Survey Licence.100023865

Date: Revision: