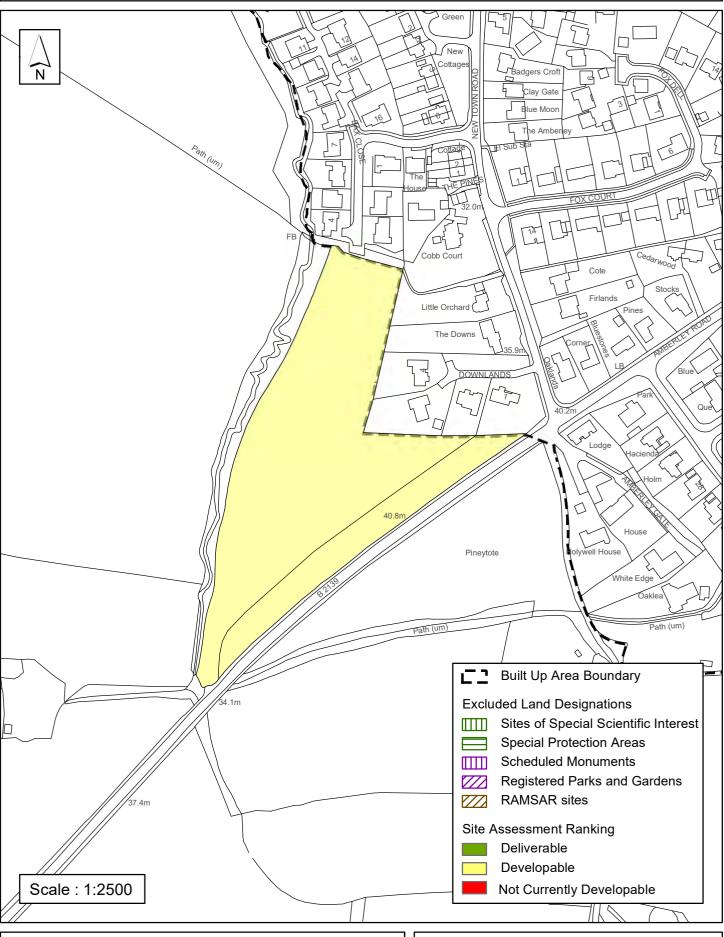

### Horsham District Council

| Parish (                                                                                                                                                                                                                                                                                                                                                                             | Storrington an                                                                                                                                                  | d Sullington                                                                                                                                                       |                                                                                                                                     |                                                                                        |
|--------------------------------------------------------------------------------------------------------------------------------------------------------------------------------------------------------------------------------------------------------------------------------------------------------------------------------------------------------------------------------------|-----------------------------------------------------------------------------------------------------------------------------------------------------------------|--------------------------------------------------------------------------------------------------------------------------------------------------------------------|-------------------------------------------------------------------------------------------------------------------------------------|----------------------------------------------------------------------------------------|
| SHLAA Reference SA561 S                                                                                                                                                                                                                                                                                                                                                              | Site Name Angel                                                                                                                                                 | ll Sandpit                                                                                                                                                         |                                                                                                                                     |                                                                                        |
| Years 1-5 Deliverable ☐ Years 6-10 Developable ✓                                                                                                                                                                                                                                                                                                                                     | Site Address Ar                                                                                                                                                 | ngell Sandpit, Wa                                                                                                                                                  | ter Lane, Storrir                                                                                                                   | ngton                                                                                  |
| Years 11+  Not Currently Developable                                                                                                                                                                                                                                                                                                                                                 | Site Area (ha)<br>Greenfield/PDL<br>Site Total                                                                                                                  | 1.23<br>Greenfield<br>6                                                                                                                                            | Suitable<br>Available<br>Achievable                                                                                                 | <ul><li>✓</li><li>✓</li></ul>                                                          |
| Justification                                                                                                                                                                                                                                                                                                                                                                        |                                                                                                                                                                 |                                                                                                                                                                    |                                                                                                                                     |                                                                                        |
| The landowner has expressed an allocated for housing in the Storrir subject to a referendum. It adjoins classified as a Small Town/Larg Framework 2015 (HDPF), having minerals site which has been subjlies just north of the South Downs Scientific Interest (SSSI), which is the east lies the Grade II listed Sc this site including the potential to ras developable 6-10 years. | ngton, Sullington & s the built up area I ler Village in Policy a good range of se ect to landfilling an National Park and a wooded area als hool Cottage and J | Washington Neigooundary of Storm<br>3 of the Horsham<br>rvices and facilitied<br>d lies within a Bai<br>just south of Sull<br>to covered by a T<br>asmine Cottage. | hbourhood Plar ington and Sullin District Plannir es. The site is a t Sustenance Zoington Warren Stree Preservation Due to the cons | n (SSWNP) ngton which ng n former one. The site Site of Speci- n Order. To straints on |
| Excluded Site  Exclusion                                                                                                                                                                                                                                                                                                                                                             | Reason                                                                                                                                                          |                                                                                                                                                                    |                                                                                                                                     |                                                                                        |
| Lapsed PP Date                                                                                                                                                                                                                                                                                                                                                                       |                                                                                                                                                                 |                                                                                                                                                                    |                                                                                                                                     |                                                                                        |

# SA -561:Angell Sandpit, Storrington & Sullington

Reproduced by permission of Ordnance Survey map on behalf of HMSO. © Crown copyright and database rights (2018). Ordnance Survey Licence.100023865

Revision: