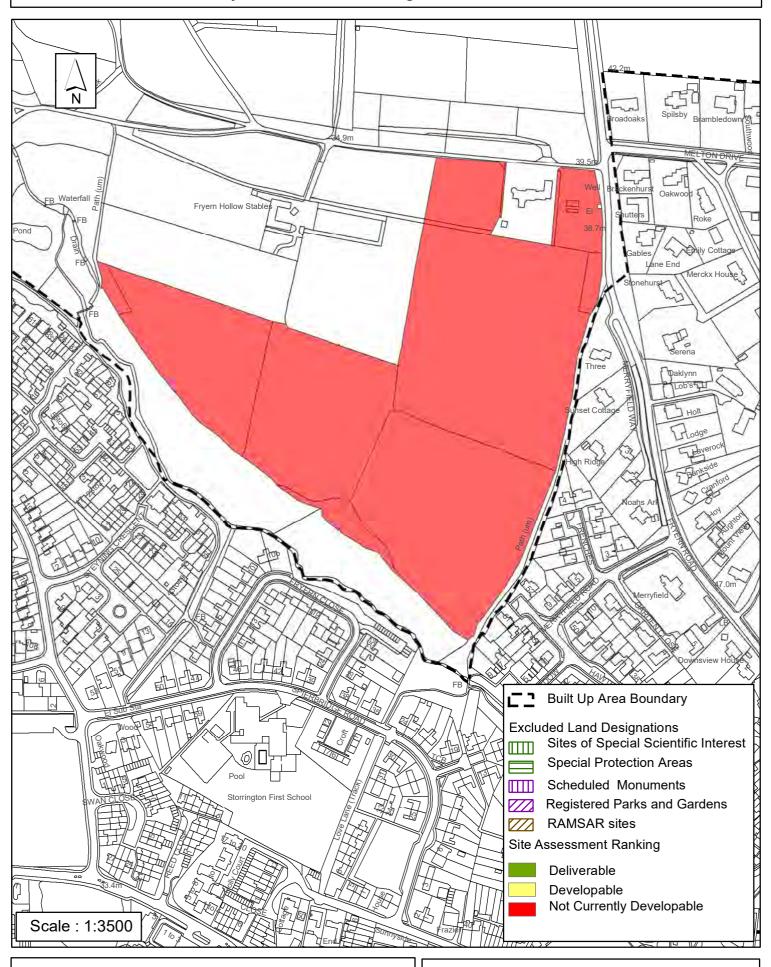

for development t<br>dered developme | on and Sullingtonent in the 201<br>rington & Sullin<br>rrough the revient would be con | on. The site<br>I4 HDC<br>gton and<br>ew of the<br>atrary to |
| xcluded Site                                                                                                                                                                                 | Reason                                                                                                      |                                                                                                        |                                                                                        |                                                              |

# SA - 639 : Land off Fryern Road, Storrington



Reproduced by permission of Ordnance Survey map on behalf of HMSO. © Crown copyright and database rights (2018). Ordnance Survey Licence.100023865

Date: Revision:

# **Horsham District Council**

Parkside, Chart Way, Horsham West Sussex RH12 1RL. Barbara Childs : Director of Place

Alan 80% D

| Parish S