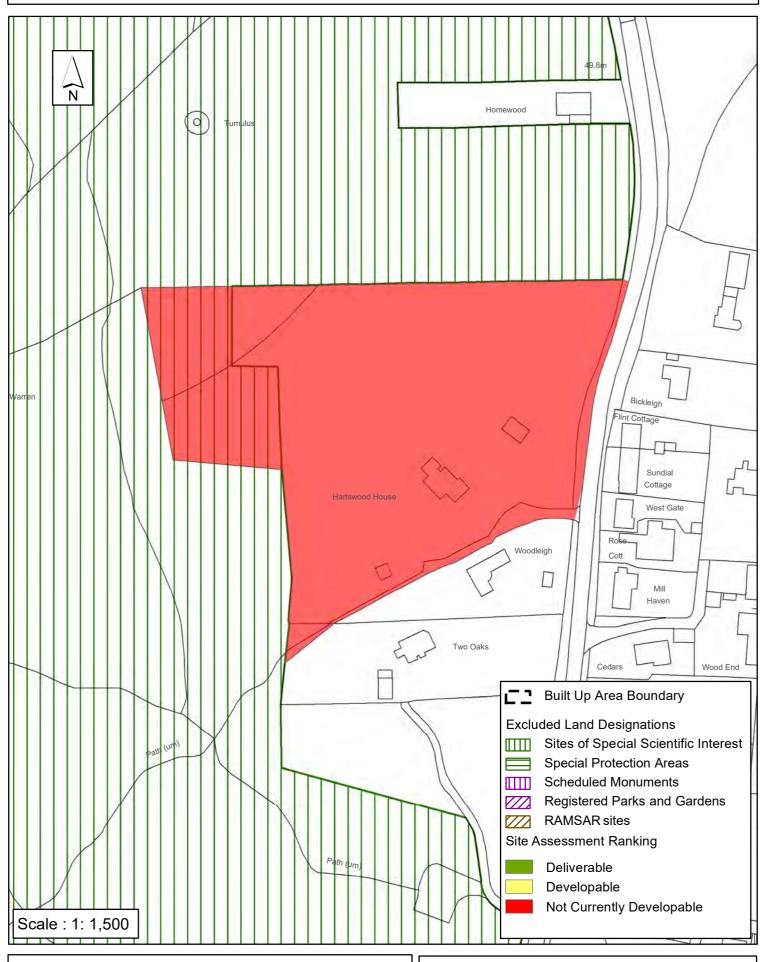

|
| Lapsed PP Date                                                                                                                                                                                                                                                                                           |                                                                                                                            |                                                                                           |                                                                                                                     |                                                                                 |

# SA-617: Land at Hartswood House, Storrington



Reproduced by permission of Ordnance Survey map on behalf of HMSO. © Crown copyright and database rights (2018). Ordnance Survey Licence.100023865

Date: Revision:

### Horsham District Council

|                                                                                                                                                                                              | •                                                                                                           | nd Sullington                                                                                          |                                                                                        |                                                              |
|------------------------------------------