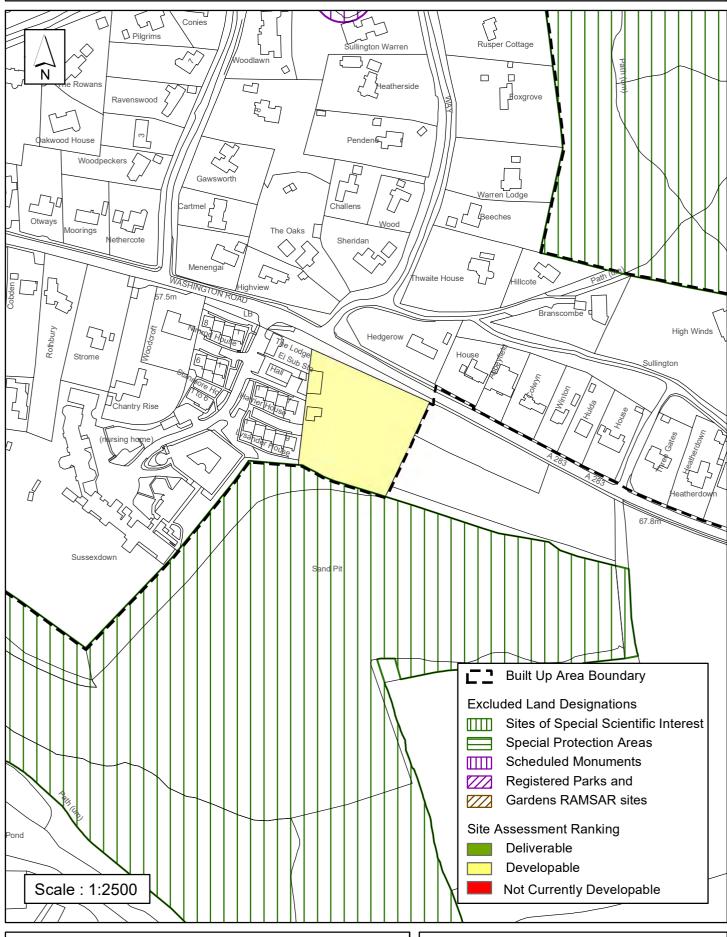

### Horsham District Council

| Parish (                                                                                                                                                                                                                                                                                                                                                                             | Storrington an                                                                                                                                                  | d Sullington                                                                                                                                                       |                                                                                                                                     |                                                                                        |
|--------------------------------------------------------------------------------------------------------------------------------------------------------------------------------------------------------------------------------------------------------------------------------------------------------------------------------------------------------------------------------------|-----------------------------------------------------------------------------------------------------------------------------------------------------------------|--------------------------------------------------------------------------------------------------------------------------------------------------------------------|-------------------------------------------------------------------------------------------------------------------------------------|----------------------------------------------------------------------------------------|
| SHLAA Reference SA561 S                                                                                                                                                                                                                                                                                                                                                              | Site Name Angel                                                                                                                                                 | ll Sandpit                                                                                                                                                         |                                                                                                                                     |                                                                                        |
| Years 1-5 Deliverable ☐ Years 6-10 Developable ✓                                                                                                                                                                                                                                                                                                                                     | Site Address Ar                                                                                                                                                 | ngell Sandpit, Wa                                                                                                                                                  | ter Lane, Storrir                                                                                                                   | ngton                                                                                  |
| Years 11+  Not Currently Developable                                                                                                                                                                                                                                                                                                                                                 | Site Area (ha)<br>Greenfield/PDL<br>Site Total                                                                                                                  | 1.23<br>Greenfield<br>6                                                                                                                                            | Suitable<br>Available<br>Achievable                                                                                                 | <ul><li>✓</li><li>✓</li></ul>                                                          |
| Justification                                                                                                                                                                                                                                                                                                                                                                        |                                                                                                                                                                 |                                                                                                                                                                    |                                                                                                                                     |                                                                                        |
| The landowner has expressed an allocated for housing in the Storrir subject to a referendum. It adjoins classified as a Small Town/Larg Framework 2015 (HDPF), having minerals site which has been subjlies just north of the South Downs Scientific Interest (SSSI), which is the east lies the Grade II listed Sc this site including the potential to ras developable 6-10 years. | ngton, Sullington & s the built up area I ler Village in Policy a good range of se ect to landfilling an National Park and a wooded area als hool Cottage and J | Washington Neigooundary of Storm<br>3 of the Horsham<br>rvices and facilitied<br>d lies within a Bai<br>just south of Sull<br>to covered by a T<br>asmine Cottage. | hbourhood Plar ington and Sullin District Plannir es. The site is a t Sustenance Zoington Warren Stree Preservation Due to the cons | n (SSWNP) ngton which ng n former one. The site Site of Speci- n Order. To straints on |
| Excluded Site  Exclusion                                                                                                                                                                                                                                                                                                                                                             | Reason                                                                                                                                                          |                                                                                                                                                                    |                                                                                                                                     |                                                                                        |
| Lapsed PP Date                                                                                                                                                                                                                                                                                                                                                                       |                                                                                                                                                                 |                                                                                                                                                                    |                                                                                                                                     |                                                                                        |

# SA -561:Angell Sandpit, Storrington & Sullington

Reproduced by permission of Ordnance Survey map on behalf of HMSO. © Crown copyright and database rights (2018). Ordnance Survey Licence.100023865

Revision: