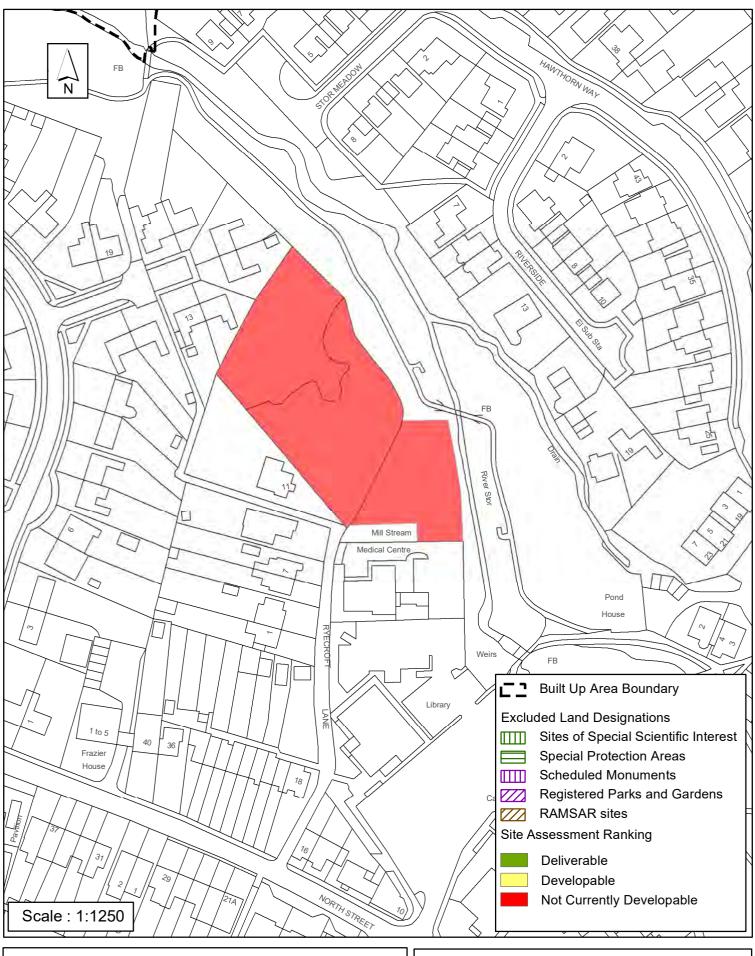

### **Horsham District Council**

| <b>Parish</b> S                                                                                                                                                                                                                                                                                     | torrington an                                                                                                                                                                                                                                                                                                                                                                                                                                                                                                                                                                                                                                                                                                                                                                                                                                                                                                                                                                                                                                                                                                                                                                                                                                                                                                                                                                                                                                                                                                                                                                                                                                                                                                                                                                                                                                                                                                                                                                                                                                                                                                                 | d Sullington                                                                                                                                        |                                                                                                                       |                                                                |
|-----------------------------------------------------------------------------------------------------------------------------------------------------------------------------------------------------------------------------------------------------------------------------------------------------|-------------------------------------------------------------------------------------------------------------------------------------------------------------------------------------------------------------------------------------------------------------------------------------------------------------------------------------------------------------------------------------------------------------------------------------------------------------------------------------------------------------------------------------------------------------------------------------------------------------------------------------------------------------------------------------------------------------------------------------------------------------------------------------------------------------------------------------------------------------------------------------------------------------------------------------------------------------------------------------------------------------------------------------------------------------------------------------------------------------------------------------------------------------------------------------------------------------------------------------------------------------------------------------------------------------------------------------------------------------------------------------------------------------------------------------------------------------------------------------------------------------------------------------------------------------------------------------------------------------------------------------------------------------------------------------------------------------------------------------------------------------------------------------------------------------------------------------------------------------------------------------------------------------------------------------------------------------------------------------------------------------------------------------------------------------------------------------------------------------------------------|-----------------------------------------------------------------------------------------------------------------------------------------------------|-----------------------------------------------------------------------------------------------------------------------|----------------------------------------------------------------|
| SHLAA Reference SA549 Si                                                                                                                                                                                                                                                                            | ite Name Land                                                                                                                                                                                                                                                                                                                                                                                                                                                                                                                                                                                                                                                                                                                                                                                                                                                                                                                                                                                                                                                                                                                                                                                                                                                                                                                                                                                                                                                                                                                                                                                                                                                                                                                                                                                                                                                                                                                                                                                                                                                                                                                 | at Old Mill Drive                                                                                                                                   | ('The Diamon                                                                                                          | d')                                                            |
| Years 1-5 Deliverable  Years 6-10 Developable  Years 11+  Not Currently Developable  □                                                                                                                                                                                                              | Site Address St<br>Site Area (ha)<br>Greenfield/PDL<br>Site Total                                                                                                                                                                                                                                                                                                                                                                                                                                                                                                                                                                                                                                                                                                                                                                                                                                                                                                                                                                                                                                                                                                                                                                                                                                                                                                                                                                                                                                                                                                                                                                                                                                                                                                                                                                                                                                                                                                                                                                                                                                                             | 0.29                                                                                                                                                | Suitable<br>Available<br>Achievable                                                                                   | <b>y y</b>                                                     |
| Justification                                                                                                                                                                                                                                                                                       |                                                                                                                                                                                                                                                                                                                                                                                                                                                                                                                                                                                                                                                                                                                                                                                                                                                                                                                                                                                                                                                                                                                                                                                                                                                                                                                                                                                                                                                                                                                                                                                                                                                                                                                                                                                                                                                                                                                                                                                                                                                                                                                               |                                                                                                                                                     |                                                                                                                       |                                                                |
| The site is allocated for housing in (SSWNP) subject to the referendur Storrington and Sullington which is Horsham District Planning Framew The site is within the defined Storrington and the Grade II listed 41 School Happroximately 125m to the south. At the timing of delivery it is assessed | m. The site is loca classified as a Sn ork 2015 (HDPF), ngton Town Centric Conservation Arealill lies to the east. As the site forms processed in the conservation of | ted within the buil<br>nall Town/Larger \<br>having a good ra<br>e boundary and b<br>a adjoins the sout<br>The Storrington A<br>part of a wider lan | t up area bound<br>Village in Policy<br>nge of services<br>uildings within the<br>h eastern corne<br>Air Quality Zone | ary of 3 of the and facilities ne site form r of the site lies |
| Excluded Site                                                                                                                                                                                                                                                                                       | Reason                                                                                                                                                                                                                                                                                                                                                                                                                                                                                                                                                                                                                                                                                                                                                                                                                                                                                                                                                                                                                                                                                                                                                                                                                                                                                                                                                                                                                                                                                                                                                                                                                                                                                                                                                                                                                                                                                                                                                                                                                                                                                                                        |                                                                                                                                                     |                                                                                                                       |                                                                |

□ Date

Lapsed PP

### SA -549: Land at Old Mill Drive, (The Diamond), Storrington, Storrington and Sullington

Reproduced by permission of Ordnance Survey map on behalf of HMSO. © Crown copyright and database rights (2018). Ordnance Survey Licence.100023865

Date: Revision: