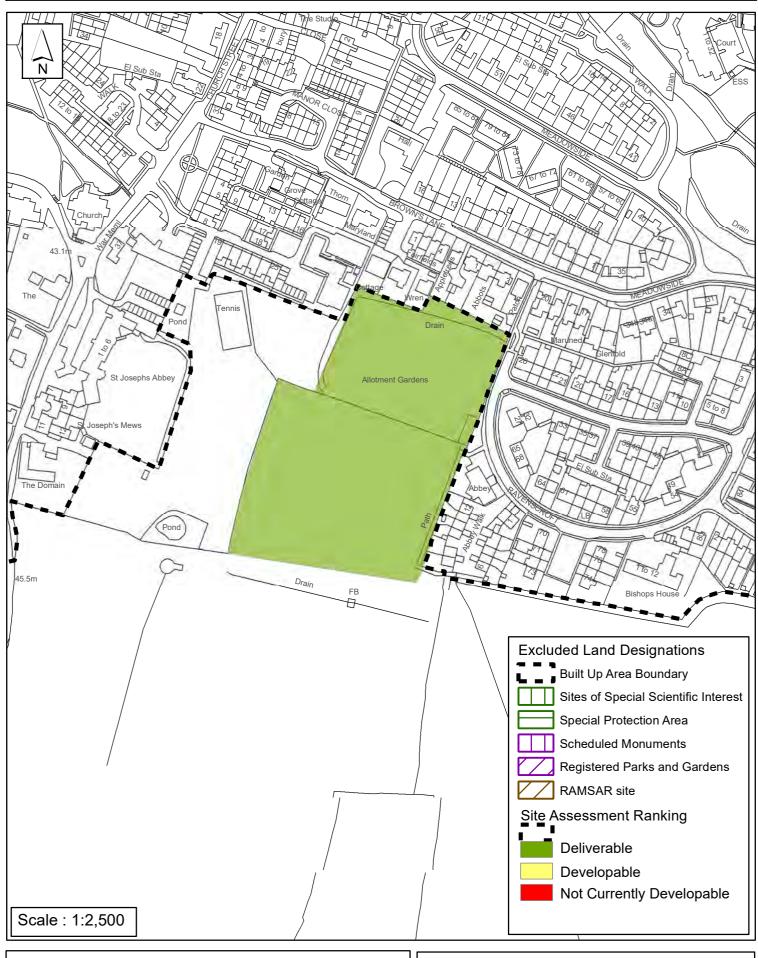

### **Horsham District Council**

| <b>Parish</b> S                                                                                                                                                                                                                                                                         | torrington an                                                                                                          | d Sullington                                                                               |                                                                                                   |                                                                       |
|-----------------------------------------------------------------------------------------------------------------------------------------------------------------------------------------------------------------------------------------------------------------------------------------|------------------------------------------------------------------------------------------------------------------------|--------------------------------------------------------------------------------------------|---------------------------------------------------------------------------------------------------|-----------------------------------------------------------------------|
| SHLAA Reference SA748 Si                                                                                                                                                                                                                                                                | ite Name Land                                                                                                          | at Ravenscroft <i>i</i>                                                                    | Allotments                                                                                        |                                                                       |
| Years 1-5 Deliverable  ✓ Years 6-10 Developable                                                                                                                                                                                                                                         | Site Address Ra                                                                                                        | avenscroft Storrin                                                                         | gton                                                                                              |                                                                       |
| Years 11+                                                                                                                                                                                                                                                                               | Site Area (ha)                                                                                                         | 2.25                                                                                       | Suitable                                                                                          | <b>✓</b>                                                              |
| Not Currently Developable                                                                                                                                                                                                                                                               | Greenfield/PDL                                                                                                         | Greenfield                                                                                 | Available                                                                                         | ✓                                                                     |
|                                                                                                                                                                                                                                                                                         | Site Total                                                                                                             | 35                                                                                         | Achievable                                                                                        | <b>✓</b>                                                              |
| Justification                                                                                                                                                                                                                                                                           |                                                                                                                        |                                                                                            |                                                                                                   |                                                                       |
| The landowner has expressed an inallocated for housing and allotment Plan (SSWNP) subject to a reference up area boundary of Storrington who District Planning Framework 2015 (adjoins the South Downs National Frand lies within a Bat Sustenance Zopeen assessed to be deliverable 1- | is in the Storrington dum. The site lie hich is classified as (HDPF), having a Park to the south a cone. Listed Buildi | n, Sullington & Wes within the counts a small town in ligood range of seland Storrington C | ashington Neigl<br>tryside and adjo<br>Policy 3 of the H<br>rvices and facilit<br>onservation Are | nbourhood<br>ins the built<br>lorsham<br>ies. It also<br>a to the wes |
| Excluded Site  Exclusion                                                                                                                                                                                                                                                                | Reason                                                                                                                 |                                                                                            |                                                                                                   |                                                                       |

□ Date

Lapsed PP

# SA - 748: Land at Ravenscroft Allotments, Storrington and Sullington

Reproduced by permission of Ordnance Survey map on behalf of HMSO. © Crown copyright and database rights (2018). Ordnance Survey Licence.100023865

Date: 30/10/2018 Revision: