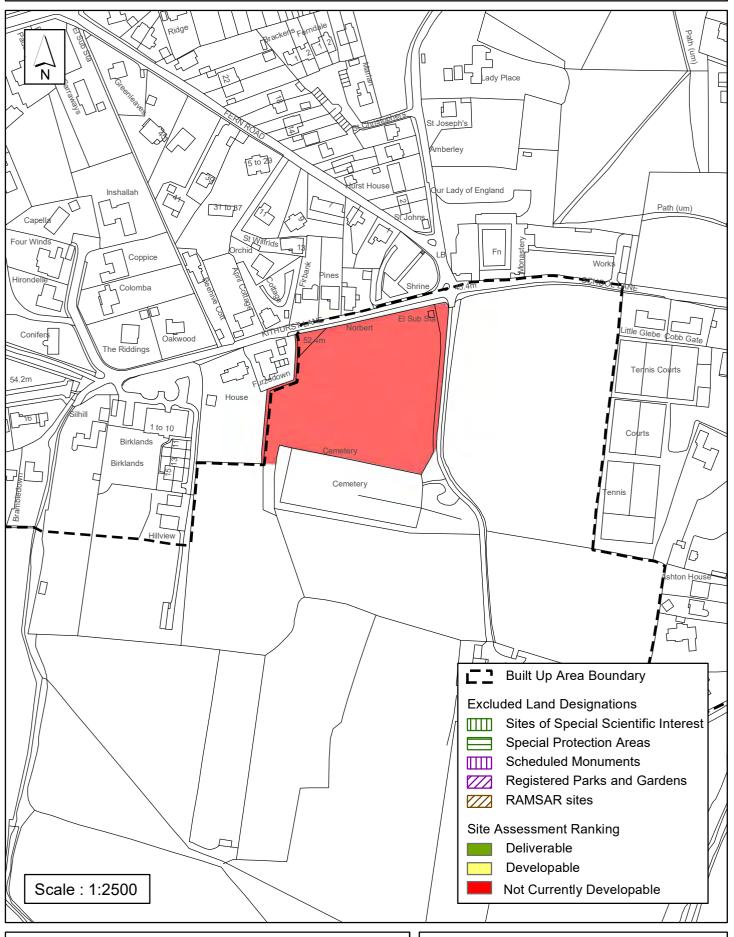

| Resear                                                                                                                                                                                      |                                                                                                                                                                                     |                                                                                                                                                                     |                                                                                |  |

# SA - 021: Land south of Kithurst Lane, Storrington



Reproduced by permission of Ordnance Survey map on behalf of HMSO. © Crown copyright and database rights (2018). Ordnance Survey Licence.100023865

### Horsham District Council

| Parish                                                                                                                                                                                                                                                                                                                                 | Storrington an                                                                                                                                                       | d Sullington