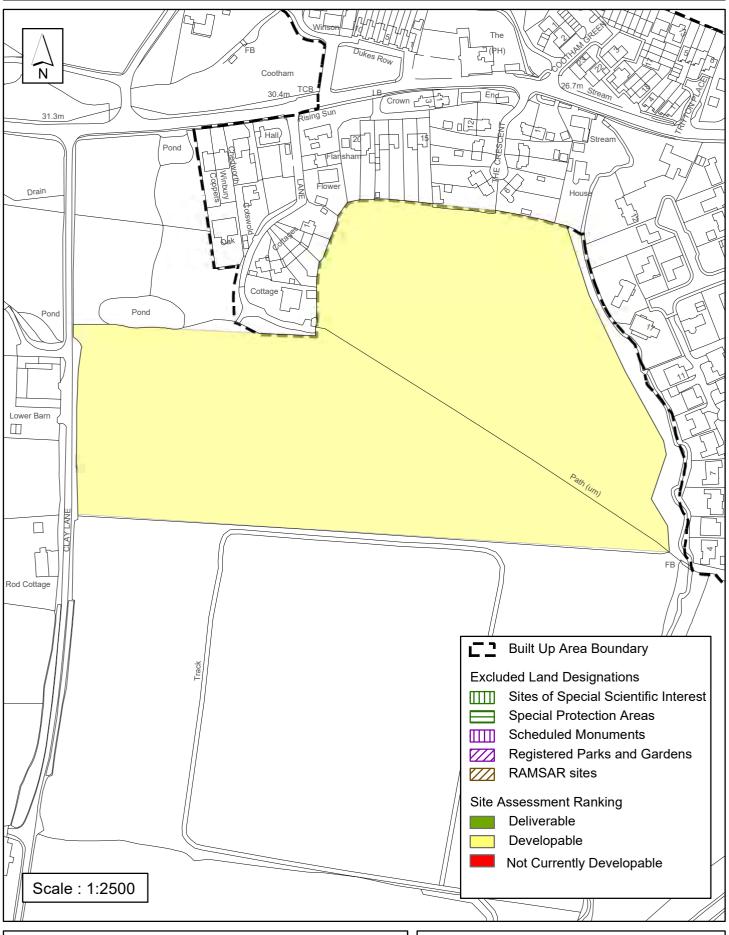

### **Horsham District Council**

| <b>Parish</b> S                                                                                                                                                                                                                                                                         | torrington an                                                                                                          | d Sullington                                                                               |                                                                                                   |                                                                       |
|-----------------------------------------------------------------------------------------------------------------------------------------------------------------------------------------------------------------------------------------------------------------------------------------|------------------------------------------------------------------------------------------------------------------------|--------------------------------------------------------------------------------------------|---------------------------------------------------------------------------------------------------|-----------------------------------------------------------------------|
| SHLAA Reference SA748 Si                                                                                                                                                                                                                                                                | ite Name Land                                                                                                          | at Ravenscroft <i>i</i>                                                                    | Allotments                                                                                        |                                                                       |
| Years 1-5 Deliverable  ✓ Years 6-10 Developable                                                                                                                                                                                                                                         | Site Address Ra                                                                                                        | avenscroft Storrin                                                                         | gton                                                                                              |                                                                       |
| Years 11+                                                                                                                                                                                                                                                                               | Site Area (ha)                                                                                                         | 2.25                                                                                       | Suitable                                                                                          | <b>✓</b>                                                              |
| Not Currently Developable                                                                                                                                                                                                                                                               | Greenfield/PDL                                                                                                         | Greenfield                                                                                 | Available                                                                                         | ✓                                                                     |
|                                                                                                                                                                                                                                                                                         | Site Total                                                                                                             | 35                                                                                         | Achievable                                                                                        | <b>✓</b>                                                              |
| Justification                                                                                                                                                                                                                                                                           |                                                                                                                        |                                                                                            |                                                                                                   |                                                                       |
| The landowner has expressed an inallocated for housing and allotment Plan (SSWNP) subject to a reference up area boundary of Storrington who District Planning Framework 2015 (adjoins the South Downs National Frand lies within a Bat Sustenance Zopeen assessed to be deliverable 1- | is in the Storrington dum. The site lie hich is classified as (HDPF), having a Park to the south a cone. Listed Buildi | n, Sullington & Wes within the counts a small town in ligood range of seland Storrington C | ashington Neigl<br>tryside and adjo<br>Policy 3 of the H<br>rvices and facilit<br>onservation Are | nbourhood<br>ins the built<br>lorsham<br>ies. It also<br>a to the wes |
| Excluded Site  Exclusion                                                                                                                                                                                                                                                                | Reason                                                                                                                 |                                                                                            |                                                                                                   |                                                                       |

□ Date

Lapsed PP

# SA - 748: Land at Ravenscroft Allotments, Storrington and Sullington

Reproduced by permission of Ordnance Survey map on behalf of HMSO. © Crown copyright and database rights (2018). Ordnance Survey Licence.100023865