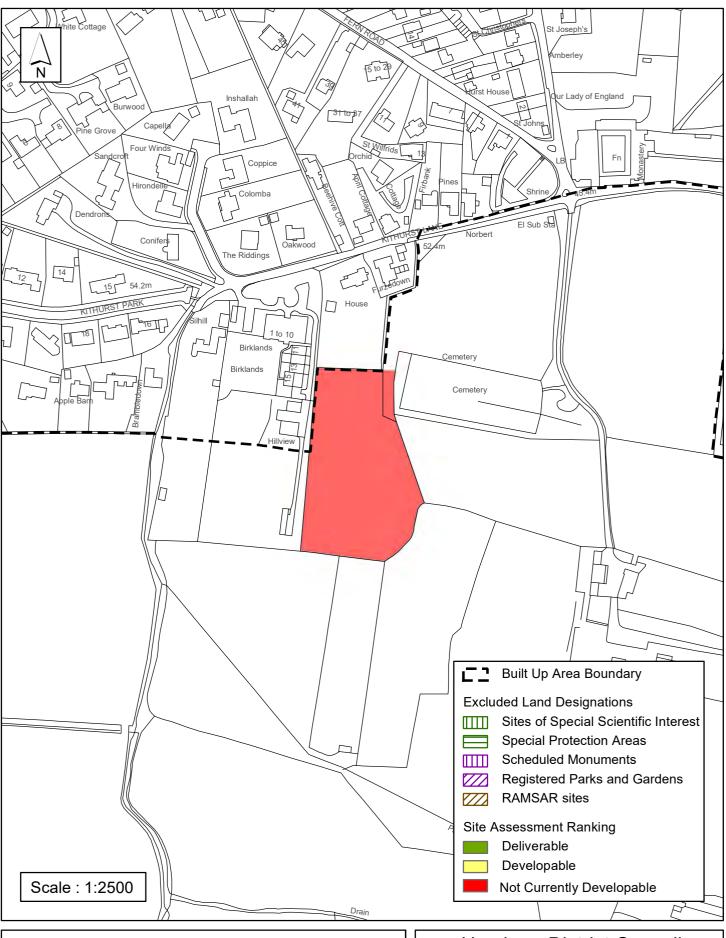

|                                                                                                           |  |

## SA - 020 : Land adjacent Birklands, Kithurst Lane, Storrington



Reproduced by permission of Ordnance Survey map on behalf of HMSO. © Crown copyright and database rights (2018). Ordnance Survey Licence.100023865

### **Horsham District Council**

| Parish Storrington and Sullington                                                                                                                                                                                                                                                                                                                                    |                                                                                                                                                                                             |