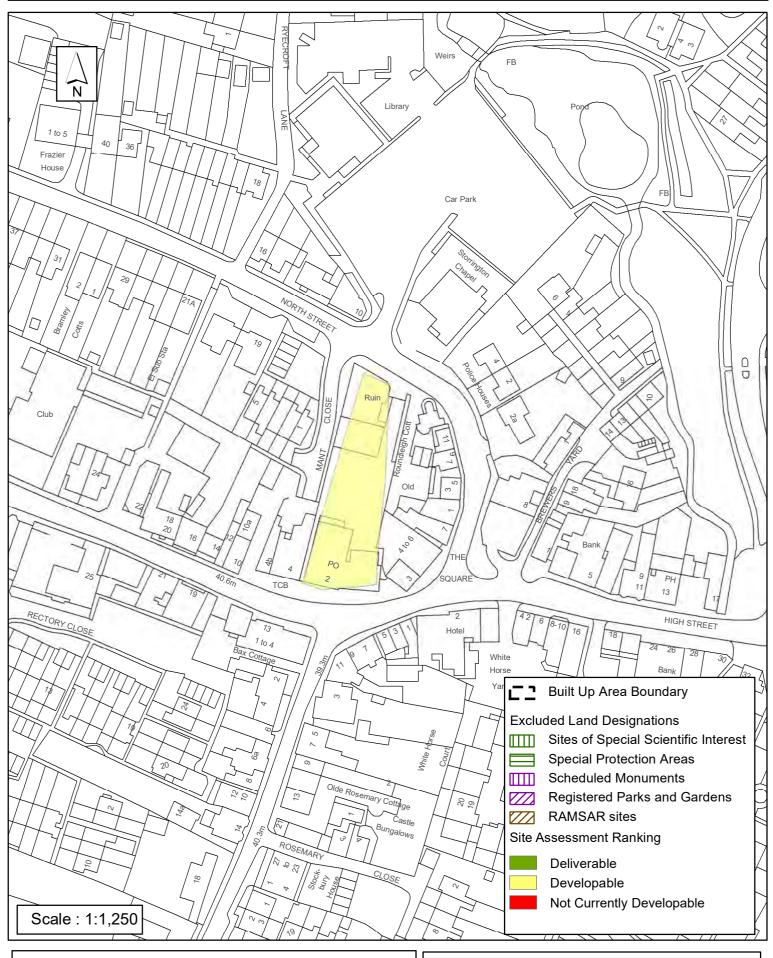

### Horsham District Council

Parkside, Chart Way, Horsham West Sussex RH12 1RL. Barbara Childs : Director of Place

Oα

| Parish Storrington and Sullington                                                                                                                                                                                                                                                                                                                                                                      |                                                                                                                                                                                                                                                                                                                                                                                                                                                                                                                                                                                                                                                                                                                                                                                                                                                                                                                                                                                                                                                                                                                                                                                                                                                                                                                                                                                                                                                                  |                                                                                                                                                 |                                                                                                                                            |                                                                                                  |  |
|--------------------------------------------------------------------------------------------------------------------------------------------------------------------------------------------------------------------------------------------------------------------------------------------------------------------------------------------------------------------------------------------------------|------------------------------------------------------------------------------------------------------------------------------------------------------------------------------------------------------------------------------------------------------------------------------------------------------------------------------------------------------------------------------------------------------------------------------------------------------------------------------------------------------------------------------------------------------------------------------------------------------------------------------------------------------------------------------------------------------------------------------------------------------------------------------------------------------------------------------------------------------------------------------------------------------------------------------------------------------------------------------------------------------------------------------------------------------------------------------------------------------------------------------------------------------------------------------------------------------------------------------------------------------------------------------------------------------------------------------------------------------------------------------------------------------------------------------------------------------------------|-------------------------------------------------------------------------------------------------------------------------------------------------|--------------------------------------------------------------------------------------------------------------------------------------------|--------------------------------------------------------------------------------------------------|--|
| SHLAA Reference SA550 Site Name Land at the Post Office Depot                                                                                                                                                                                                                                                                                                                                          |                                                                                                                                                                                                                                                                                                                                                                                                                                                                                                                                                                                                                                                                                                                                                                                                                                                                                                                                                                                                                                                                                                                                                                                                                                                                                                                                                                                                                                                                  |                                                                                                                                                 |                                                                                                                                            |                                                                                                  |  |
| Years 1-5 Deliverable  Years 6-10 Developable  ✓ Years 11+  Not Currently Developable                                                                                                                                                                                                                                                                                                                  | Site Address Hi<br>Site Area (ha)<br>Greenfield/PDL<br>Site Total                                                                                                                                                                                                                                                                                                                                                                                                                                                                                                                                                                                                                                                                                                                                                                                                                                                                                                                                                                                                                                                                                                                                                                                                                                                                                                                                                                                                | gh Street, Storring<br>0.15<br>PDL<br>10                                                                                                        | gton<br>Suitable<br>Available<br>Achievable                                                                                                | <b>✓ ✓</b>                                                                                       |  |
| Justification                                                                                                                                                                                                                                                                                                                                                                                          |                                                                                                                                                                                                                                                                                                                                                                                                                                                                                                                                                                                                                                                                                                                                                                                                                                                                                                                                                                                                                                                                                                                                                                                                                                                                                                                                                                                                                                                                  |                                                                                                                                                 |                                                                                                                                            |                                                                                                  |  |
| The site is allocated for housing in (SSWNP) subject to a referendum Storrington and Sullington which is Horsham District Planning Framew The site is within the defined Storri area. The building within the site for the Storrington Conservation Area, and a Bat Sustenance Zone. The Clocated directly opposite to the sou Air Quality Zone. In view that the credevelopment the site is assessed. | The site is located classified as a Snowork 2015 (HDPF) on Town Centroman part of the print an Archaeological Grade II listed 7-9 with. The southern sourcent business upper sourcent business upper sourcent sourcess and sourcess and site of the southern sourcess upper sourcess and sourcess and sourcess and sourcess and sourcess and sourcess and sourcess are sourcess and sourcess and sourcess and sourcess are sourcess and sourcess and sourcess are sourcess and sourcess and sourcess are sourcess are sourcess and sourcess are sourcess are sourcess and sourcess are sourcess and sourcess are sourcess. | d within the built unall Town/Larger having a good rate boundary and Simary retail frontal and 11 West Stresection of the site se would need to | up area boundar Village in Policy unge of services storrington's maige. The site is lonaeological Notifiet and 1 Church is also within the | y of<br>3 of the<br>and facilitie<br>n shopping<br>cated withir<br>fication Area<br>s Street are |  |

□ Date

Lapsed PP

SA -550: Land at the Post Office Depot, High Street, Storrington, Storrington and Sullington

Reproduced by permission of Ordnance Survey map on behalf of HMSO. © Crown copyright and database rights (2018). Ordnance Survey Licence.100023865