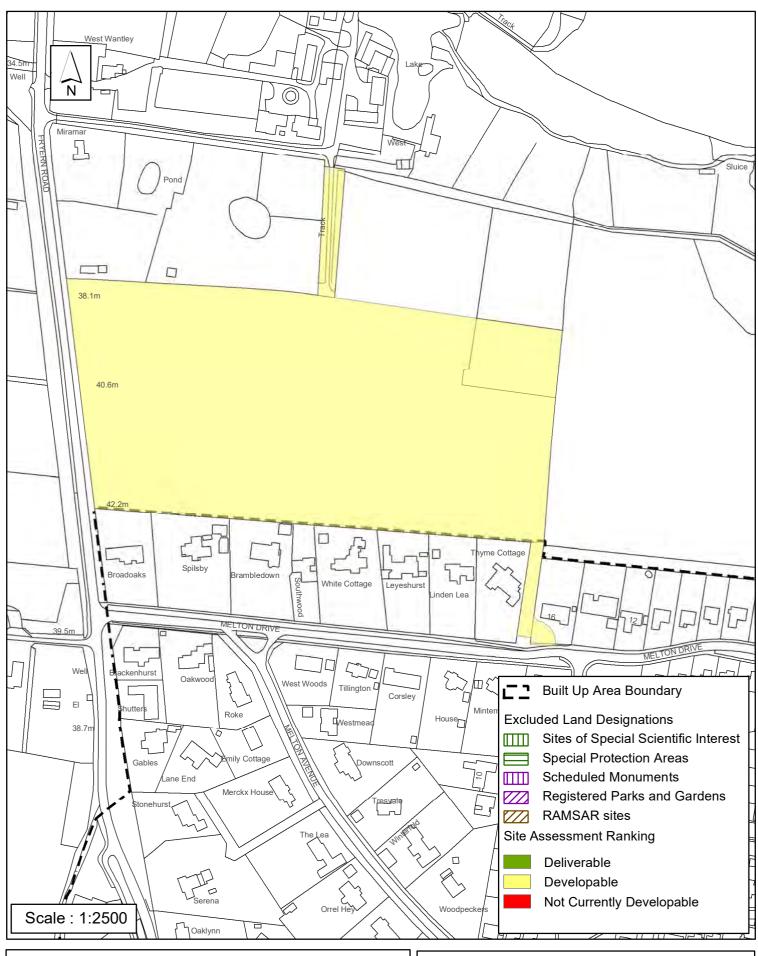

### Horsham District Council

| Parish Storrington and Sullington                                                                                        |                                                |                         |                                     |            |
|--------------------------------------------------------------------------------------------------------------------------|------------------------------------------------|-------------------------|-------------------------------------|------------|
| SHLAA Reference SA153 Si                                                                                                 | te Name RAFA                                   | site                    |                                     |            |
| Years 1-5 Deliverable ☐<br>Years 6-10 Developable ☑                                                                      | <b>Site Address</b> Su                         | ıllington               |                                     |            |
| Years 11+   Not Currently Developable                                                                                    | Site Area (ha)<br>Greenfield/PDL<br>Site Total | 0.5<br>Greenfield<br>15 | Suitable<br>Available<br>Achievable | <b>✓</b> ✓ |
| Justification                                                                                                            |                                                |                         |                                     |            |
| The site is allocated for 15 dwelling.<br>AL11. RAFA has indicated its intent<br>indicating the sites availability. A so | tion to proceed wi                             | th the developme        | nt in the near fo                   | uture      |
|                                                                                                                          |                                                |                         |                                     |            |
| Excluded Site Exclusion                                                                                                  |                                                |                         |                                     |            |

## SA - 153: RAFA site, Washington Road, Sullington

Reproduced by permission of Ordnance Survey map on behalf of HMSO. © Crown copyright and database rights (2018). Ordnance Survey Licence.100023865