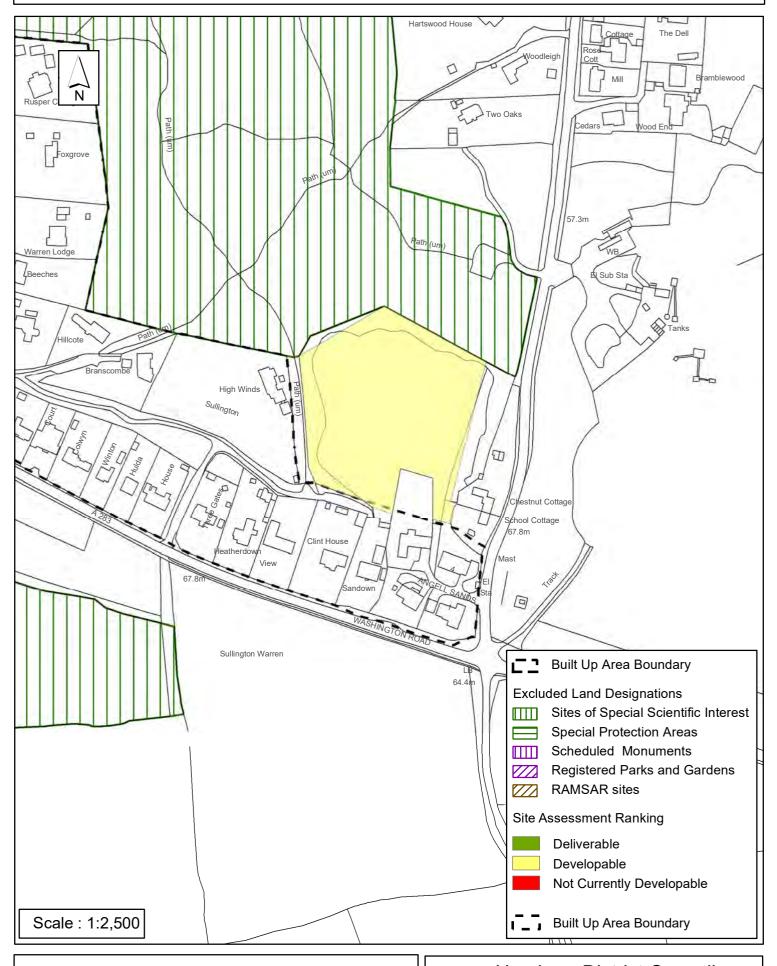

### Horsham District Council

| Parish Storrington and Sullington                                                                                        |                                                |                         |                                     |            |
|--------------------------------------------------------------------------------------------------------------------------|------------------------------------------------|-------------------------|-------------------------------------|------------|
| SHLAA Reference SA153 Si                                                                                                 | te Name RAFA                                   | site                    |                                     |            |
| Years 1-5 Deliverable ☐<br>Years 6-10 Developable ☑                                                                      | <b>Site Address</b> Su                         | ıllington               |                                     |            |
| Years 11+   Not Currently Developable                                                                                    | Site Area (ha)<br>Greenfield/PDL<br>Site Total | 0.5<br>Greenfield<br>15 | Suitable<br>Available<br>Achievable | <b>✓</b> ✓ |
| Justification                                                                                                            |                                                |                         |                                     |            |
| The site is allocated for 15 dwelling.<br>AL11. RAFA has indicated its intent<br>indicating the sites availability. A so | tion to proceed wi                             | th the developme        | nt in the near fo                   | uture      |
|                                                                                                                          |                                                |                         |                                     |            |
| Excluded Site Exclusion                                                                                                  |                                                |                         |                                     |            |

## SA - 153: RAFA site, Washington Road, Sullington

Reproduced by permission of Ordnance Survey map on behalf of HMSO. © Crown copyright and database rights (2018). Ordnance Survey Licence.100023865