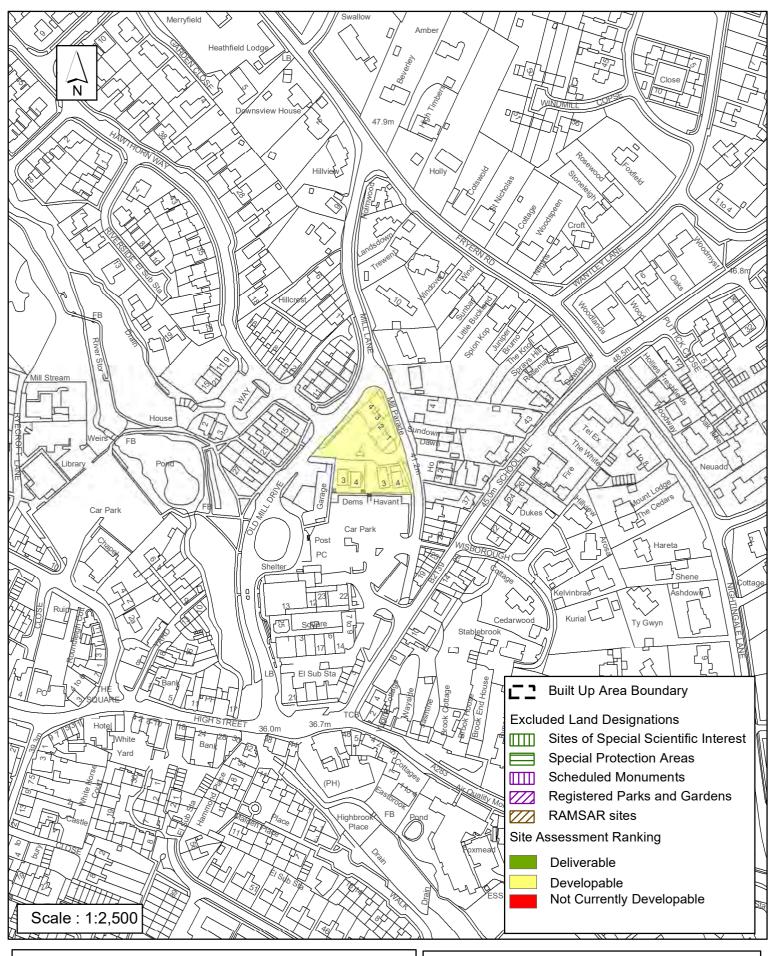

### **Horsham District Council**

| <b>Parish</b> S                                                                                                                                                                                                                                                                                     | torrington an                                                                                                                                                                                                                                                                                                                                                                                                                                                                                                                                                                                                                                                                                                                                                                                                                                                                                                                                                                                                                                                                                                                                                                                                                                                                                                                                                                                                                                                                                                                                                                                                                                                                                                                                                                                                                                                                                                                                                                                                                                                                                                                 | d Sullington                                                                                                                                        |                                                                                                                       |                                                                |
|-----------------------------------------------------------------------------------------------------------------------------------------------------------------------------------------------------------------------------------------------------------------------------------------------------|-------------------------------------------------------------------------------------------------------------------------------------------------------------------------------------------------------------------------------------------------------------------------------------------------------------------------------------------------------------------------------------------------------------------------------------------------------------------------------------------------------------------------------------------------------------------------------------------------------------------------------------------------------------------------------------------------------------------------------------------------------------------------------------------------------------------------------------------------------------------------------------------------------------------------------------------------------------------------------------------------------------------------------------------------------------------------------------------------------------------------------------------------------------------------------------------------------------------------------------------------------------------------------------------------------------------------------------------------------------------------------------------------------------------------------------------------------------------------------------------------------------------------------------------------------------------------------------------------------------------------------------------------------------------------------------------------------------------------------------------------------------------------------------------------------------------------------------------------------------------------------------------------------------------------------------------------------------------------------------------------------------------------------------------------------------------------------------------------------------------------------|-----------------------------------------------------------------------------------------------------------------------------------------------------|-----------------------------------------------------------------------------------------------------------------------|----------------------------------------------------------------|
| SHLAA Reference SA549 Si                                                                                                                                                                                                                                                                            | ite Name Land                                                                                                                                                                                                                                                                                                                                                                                                                                                                                                                                                                                                                                                                                                                                                                                                                                                                                                                                                                                                                                                                                                                                                                                                                                                                                                                                                                                                                                                                                                                                                                                                                                                                                                                                                                                                                                                                                                                                                                                                                                                                                                                 | at Old Mill Drive                                                                                                                                   | ('The Diamon                                                                                                          | d')                                                            |
| Years 1-5 Deliverable  Years 6-10 Developable  Years 11+  Not Currently Developable  □                                                                                                                                                                                                              | Site Address St<br>Site Area (ha)<br>Greenfield/PDL<br>Site Total                                                                                                                                                                                                                                                                                                                                                                                                                                                                                                                                                                                                                                                                                                                                                                                                                                                                                                                                                                                                                                                                                                                                                                                                                                                                                                                                                                                                                                                                                                                                                                                                                                                                                                                                                                                                                                                                                                                                                                                                                                                             | 0.29                                                                                                                                                | Suitable<br>Available<br>Achievable                                                                                   | <b>y y</b>                                                     |
| Justification                                                                                                                                                                                                                                                                                       |                                                                                                                                                                                                                                                                                                                                                                                                                                                                                                                                                                                                                                                                                                                                                                                                                                                                                                                                                                                                                                                                                                                                                                                                                                                                                                                                                                                                                                                                                                                                                                                                                                                                                                                                                                                                                                                                                                                                                                                                                                                                                                                               |                                                                                                                                                     |                                                                                                                       |                                                                |
| The site is allocated for housing in (SSWNP) subject to the referendur Storrington and Sullington which is Horsham District Planning Framew The site is within the defined Storrington and the Grade II listed 41 School Happroximately 125m to the south. At the timing of delivery it is assessed | m. The site is loca classified as a Sn ork 2015 (HDPF), ngton Town Centric Conservation Arealill lies to the east. As the site forms processed in the conservation of | ted within the buil<br>nall Town/Larger \<br>having a good ra<br>e boundary and b<br>a adjoins the sout<br>The Storrington A<br>part of a wider lan | t up area bound<br>Village in Policy<br>nge of services<br>uildings within the<br>h eastern corne<br>Air Quality Zone | ary of 3 of the and facilities ne site form r of the site lies |
| Excluded Site                                                                                                                                                                                                                                                                                       | Reason                                                                                                                                                                                                                                                                                                                                                                                                                                                                                                                                                                                                                                                                                                                                                                                                                                                                                                                                                                                                                                                                                                                                                                                                                                                                                                                                                                                                                                                                                                                                                                                                                                                                                                                                                                                                                                                                                                                                                                                                                                                                                                                        |                                                                                                                                                     |                                                                                                                       |                                                                |

### SA -549: Land at Old Mill Drive, (The Diamond), Storrington, Storrington and Sullington

Reproduced by permission of Ordnance Survey map on behalf of HMSO. © Crown copyright and database rights (2018). Ordnance Survey Licence.100023865