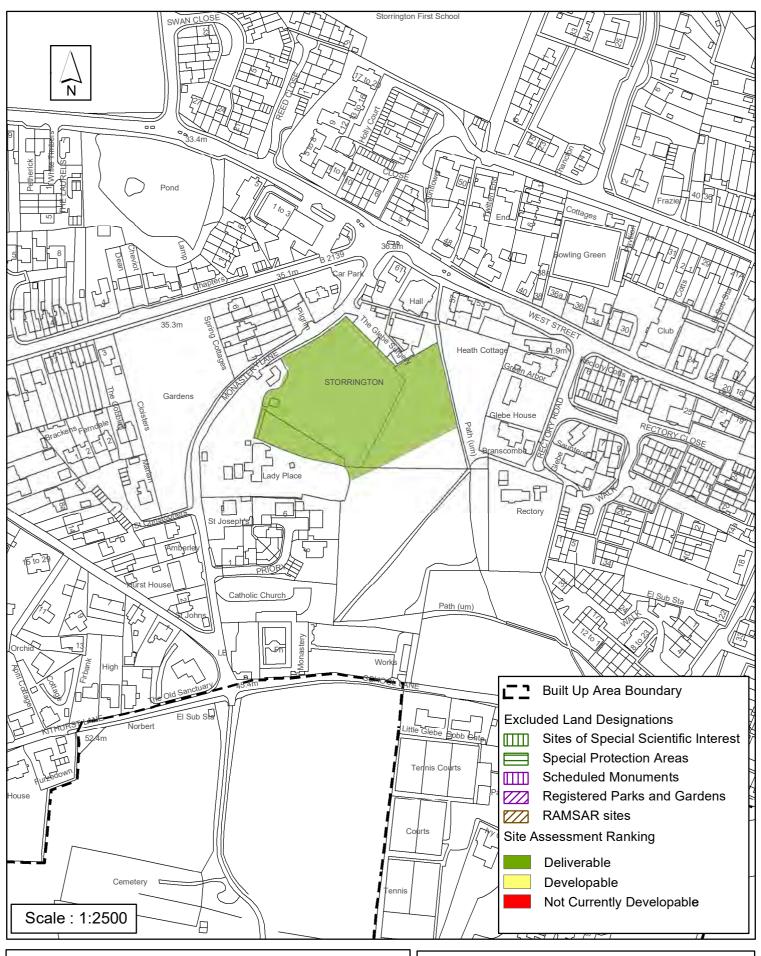

| Parish                                                                                                | Storrington ar                                                    | nd Sullington                         |                                             |               |
|-------------------------------------------------------------------------------------------------------|-------------------------------------------------------------------|---------------------------------------|---------------------------------------------|---------------|
| SHLAA Reference SA086                                                                                 | Site Name Storr                                                   | ington Glebe                          |                                             |               |
| Years 1-5 Deliverable  Years 6-10 Developable  Years 11+  Not Currently Developable  □                | Site Address La<br>Site Area (ha)<br>Greenfield/PDL<br>Site Total | and at The Glebe,  2.1  Greenfield  9 | Monastery Lan Suitable Available Achievable | e, Storringto |
| Justification                                                                                         |                                                                   |                                       |                                             |               |
| The site has planning permission pharmacy via planning application suitable, achievable and deliveral | n DC/16/2108. The                                                 |                                       |                                             |               |
|                                                                                                       |                                                                   |                                       |                                             |               |
|                                                                                                       |                                                                   |                                       |                                             |               |
|                                                                                                       |                                                                   |                                       |                                             |               |
|                                                                                                       |                                                                   |                                       |                                             |               |
|                                                                                                       |                                                                   |                                       |                                             |               |
|                                                                                                       |                                                                   |                                       |                                             |               |
|                                                                                                       |                                                                   |                                       |                                             |               |
|                                                                                                       |                                                                   |                                       |                                             |               |
|                                                                                                       |                                                                   |                                       |                                             |               |
|                                                                                                       |                                                                   |                                       |                                             |               |
|                                                                                                       |                                                                   |                                       |                                             |               |
|                                                                                                       |                                                                   |                                       |                                             |               |
|                                                                                                       |                                                                   |                                       |                                             |               |

□ Date

Lapsed PP

# SA - 086 : Storrington Glebe, Storrington

Reproduced by permission of Ordnance Survey map on behalf of HMSO. © Crown copyright and database rights (2018). Ordnance Survey Licence.100023865

Date: Revision: