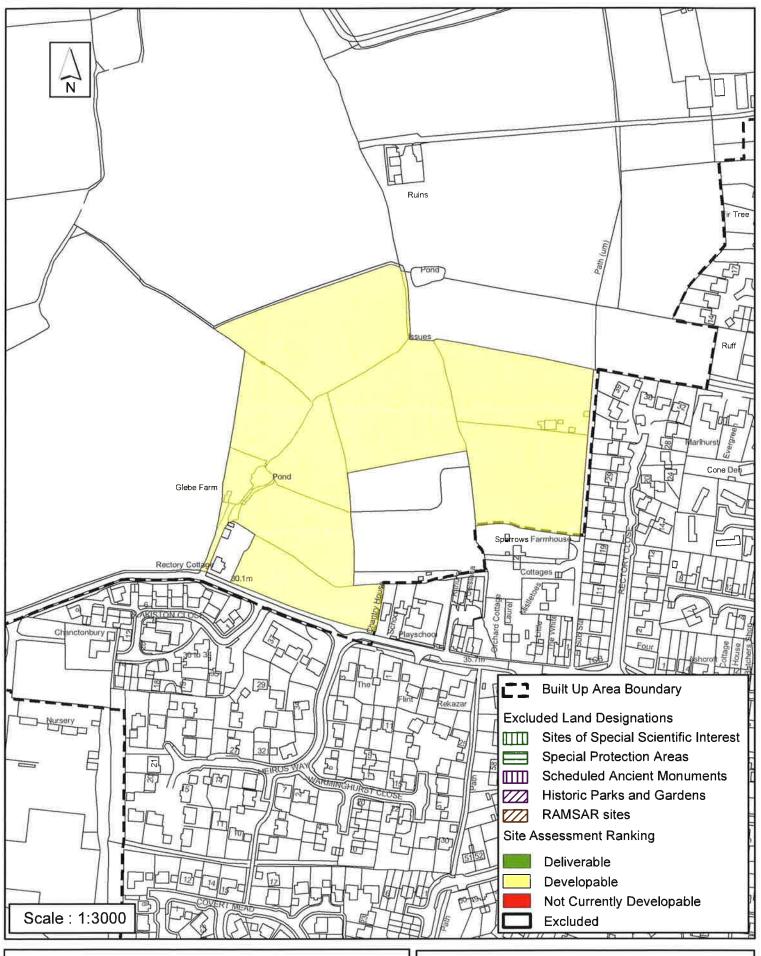

## **Horsham District Council**

Parkside, Chart Way, Horsham West Sussex RH12 1RL.

| Parish /                                                                                                                                                                                                                                                                                                                                                                                                                                                                                                                                                                                               | Ashington      |              |            |          |  |  |
|--------------------------------------------------------------------------------------------------------------------------------------------------------------------------------------------------------------------------------------------------------------------------------------------------------------------------------------------------------------------------------------------------------------------------------------------------------------------------------------------------------------------------------------------------------------------------------------------------------|----------------|--------------|------------|----------|--|--|
| SHLAA Reference SA122 S                                                                                                                                                                                                                                                                                                                                                                                                                                                                                                                                                                                | ite Name Churc | h House Farm |            |          |  |  |
| Years 1-5 Deliverable Site Address Church Lane Years 6-10 Developable Ashington                                                                                                                                                                                                                                                                                                                                                                                                                                                                                                                        |                |              |            |          |  |  |
| Years 11+                                                                                                                                                                                                                                                                                                                                                                                                                                                                                                                                                                                              | Site Area (ha) | 9.95         | Suitable   | П        |  |  |
| Not Currently Developable 🗌                                                                                                                                                                                                                                                                                                                                                                                                                                                                                                                                                                            | Greenfield/PDL | Greenfield   | Available  | <b>✓</b> |  |  |
|                                                                                                                                                                                                                                                                                                                                                                                                                                                                                                                                                                                                        | Site Total     | 50           | Achievable |          |  |  |
|                                                                                                                                                                                                                                                                                                                                                                                                                                                                                                                                                                                                        |                |              | Viable     |          |  |  |
| Justification                                                                                                                                                                                                                                                                                                                                                                                                                                                                                                                                                                                          |                |              |            |          |  |  |
| The landowner has expressed an interest in developing the site, indicating the sites availability. However there are landscape and archaeological issues which may prevent the site coming forward. Whilst located outside the BUAB of Ashington, the site is located relativley close to the heart of the village and to the services and facilities this provides. The site is adjacent to SA548 and as such could be considered as part of a comprehensive strategic extension to the village of Ashington to include housing and employment. Overall the site is considered developable 11+ years. |                |              |            |          |  |  |
| Excluded Site  Exclusion Reason                                                                                                                                                                                                                                                                                                                                                                                                                                                                                                                                                                        |                |              |            |          |  |  |
| Lapsed PP   Date                                                                                                                                                                                                                                                                                                                                                                                                                                                                                                                                                                                       |                |              |            |          |  |  |

# SA - 122 : Church House Farm, Church Lane, Ashington

Reproduced by permission of Ordnance Survey map on behalf of HMSO. © Crown copyright and database rights (2016). Ordnance Survey Licence.100023865

Date: 29/01/2015

Revision: 02/06/2016