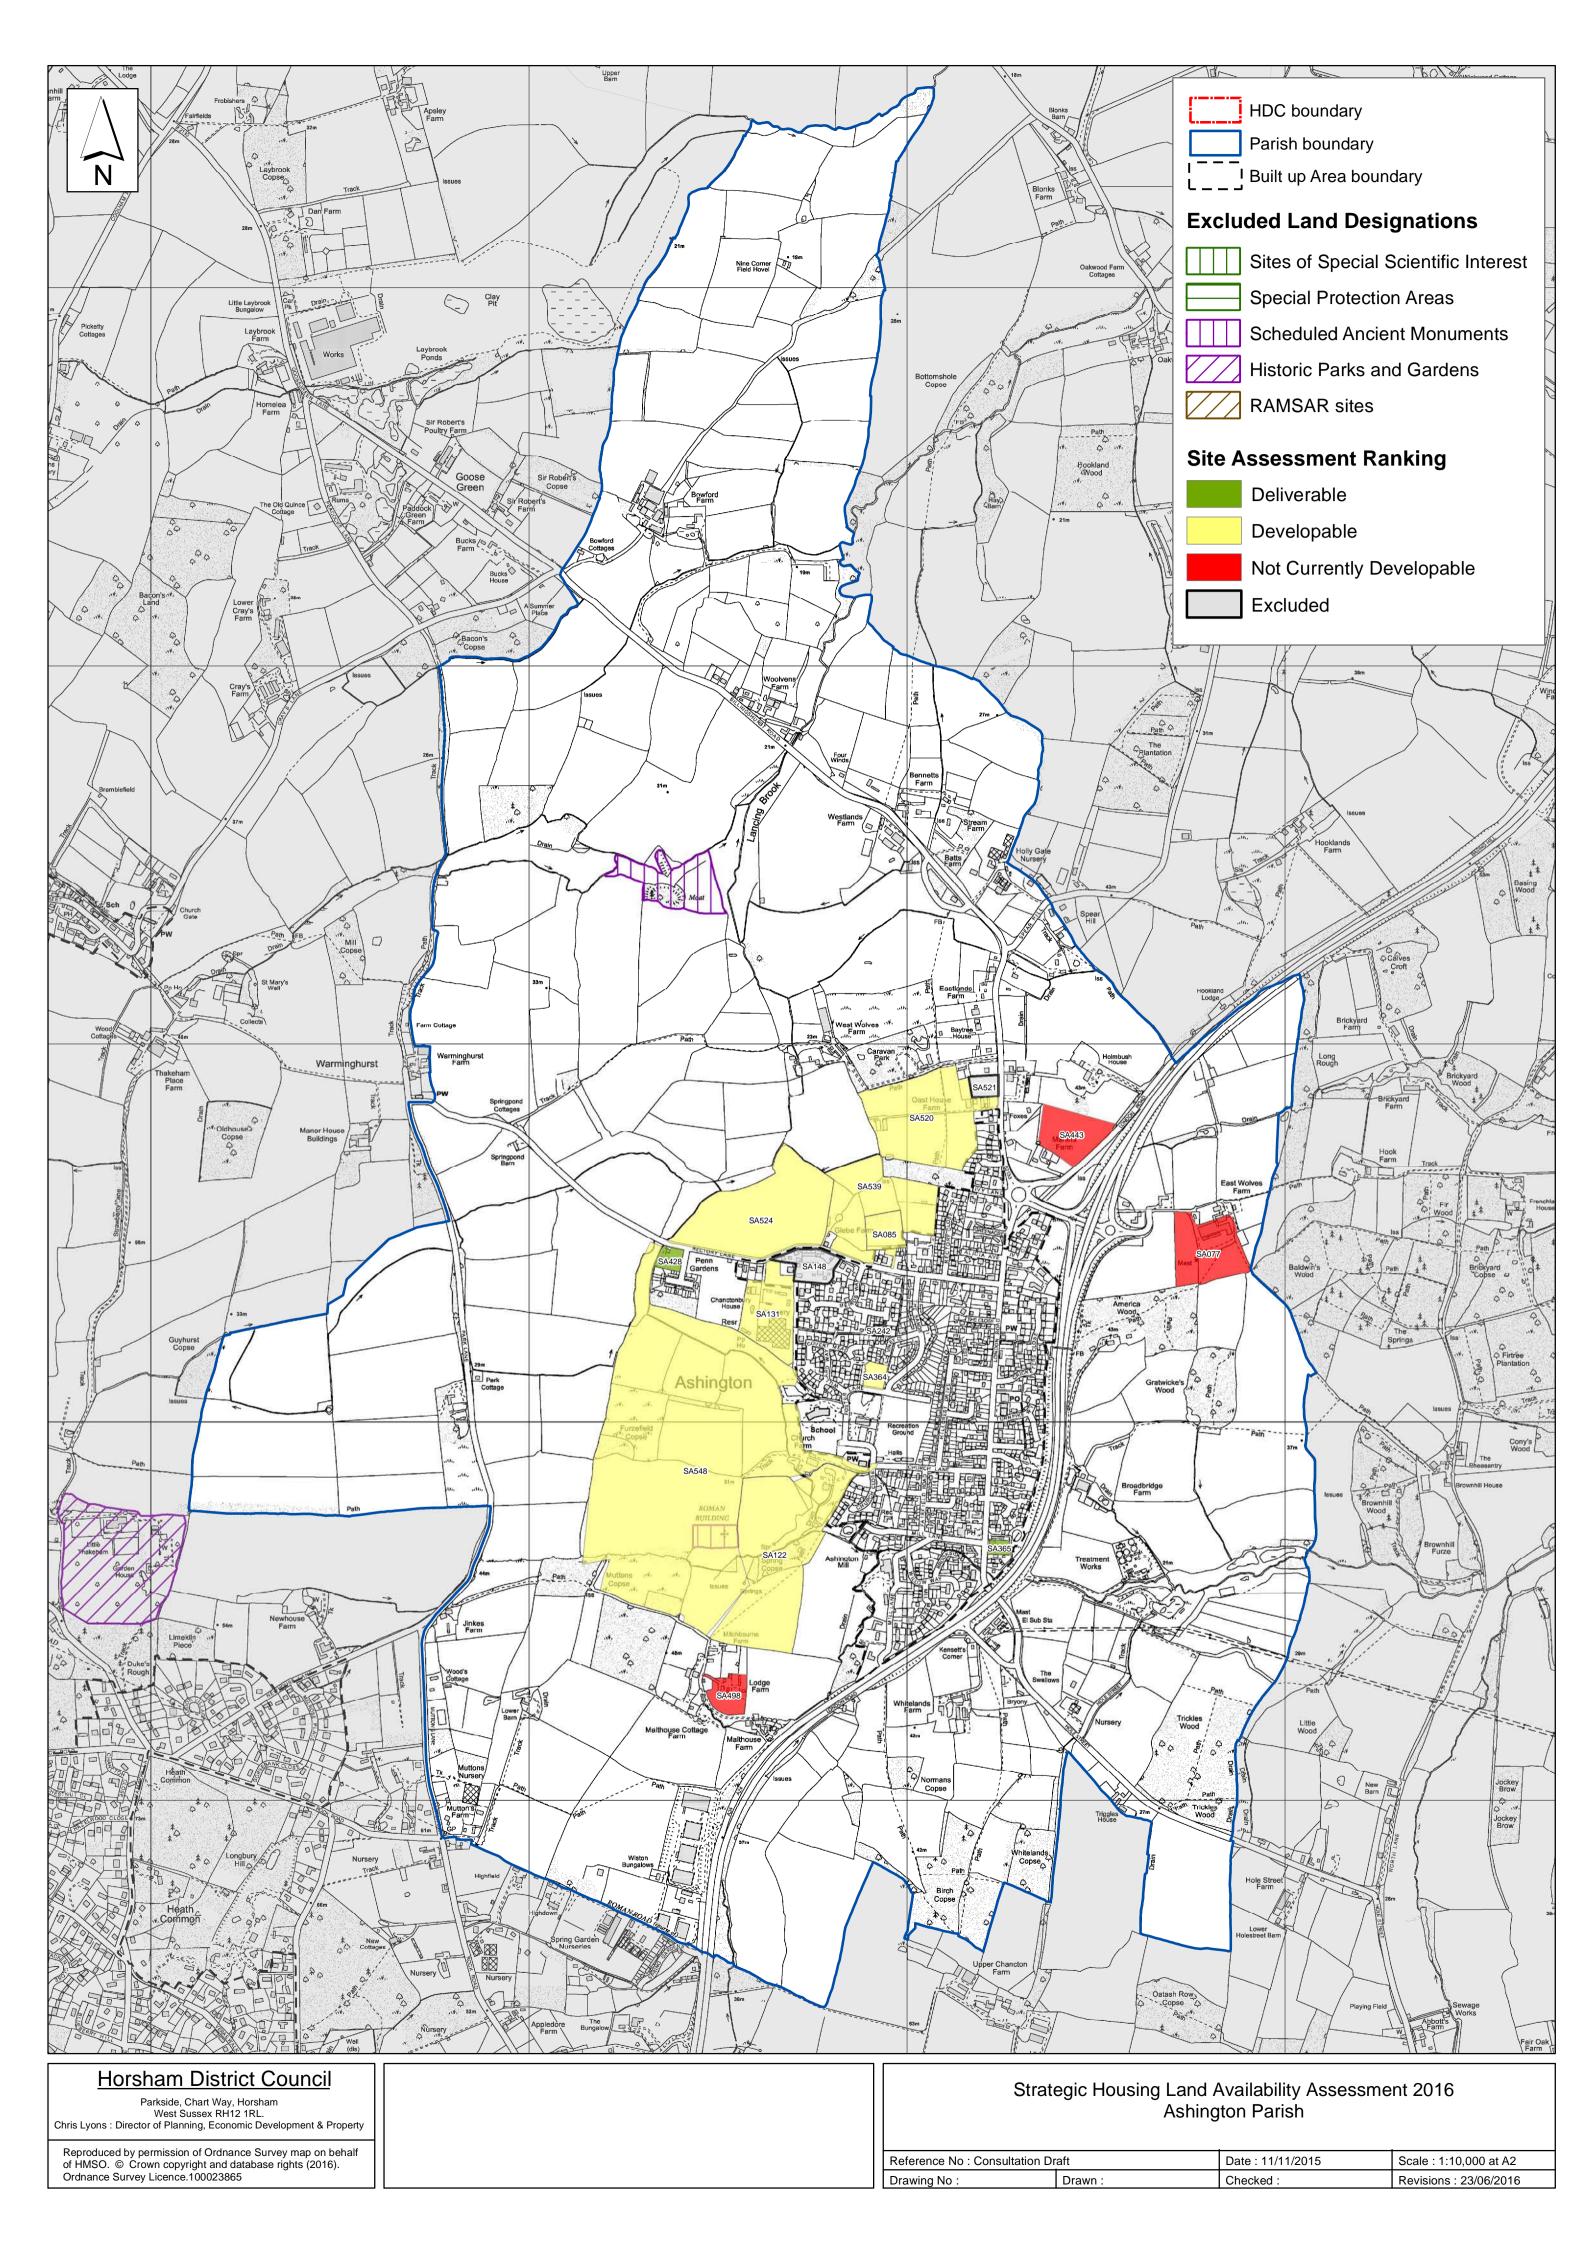

# **Ashington Parish**

The following sites have been considered as part of the June 2016 SHELAA Assessment for Ashington Parish. A map depicting the entire site area and summary of each site assessment is included on the following pages.

Please note that the classification of a site is based on the classification of the <u>developable</u> area within that site, therefore if part of a site is considered 'developable' 6-10 years, the whole site would be coloured yellow, however in reality only part of that site may be considered suitable for development.

#### The outcome of the assessment for Ashington Parish is summarised as follows:

| SHELAA<br>Reference |                                    |                                                                                            | Outcome of Assessment              | Total<br>Units |
|---------------------|------------------------------------|--------------------------------------------------------------------------------------------|------------------------------------|----------------|
| SA365               | Hoots House                        | Hoots House, London Road, Ashington                                                        | Green (1-5 Years<br>Deliverable)   | 6              |
| SA428               | Penn Retreat                       | Rectory Lane Ashington West Sussex                                                         | Green (1-5 Years<br>Deliverable)   | 15             |
| SA085               | Glebe Land                         | Glebe Land, Rectory Lane, Ashington                                                        | Yellow (6-10 Years<br>Developable) | 30             |
| SA131               | Chanctonbury Nurseries             | Rectory Lane, Ashington                                                                    | Yellow (6-10 Years<br>Developable) | 77             |
| SA364               | One Acre, North of Foster Lane,    | North of Foster Lane, Ashington                                                            | Yellow (6-10 Years<br>Developable) | 18             |
| SA122               | Church House Farm                  | Church Lane                                                                                | Yellow (11+ Years<br>Developable)  | 50             |
| SA520               | Land at Oast House Farm            | Land at Oast House Farm & Land<br>adjoining Meadow House,<br>Billingshurst Road, Ashington | Yellow (11+ Years<br>Developable)  | 130            |
| SA524               | Land to the north of Rectory Lane  | Land to the north of Rectory Lane,<br>Ashington                                            | Yellow (11+ Years<br>Developable)  | 140            |
| SA539               | Land north of Glebe Land           | Land north of Glebe Land, Ashington                                                        | Yellow (11+ Years<br>Developable)  | 50             |
| SA548               | Land at Church Farm                | Land at Church Farm, West of Ashington, West Sussex                                        | Yellow (11+ Years<br>Developable)  | 200            |
| SA077               | East Wolves                        | East Wolves, London Road, Ashington                                                        | Not Currently Developable (Red)    | 0              |
| SA443               | Land to the West of<br>London Road | Land to the West of London Road,<br>Ashington, West Sussex                                 | Not Currently Developable (Red)    | 0              |
| SA498               | Lodge Farm                         | Lodge Farm, Malthouse Lane,<br>Ashington, West Sussex                                      | Not Currently Developable (Red)    | 0              |