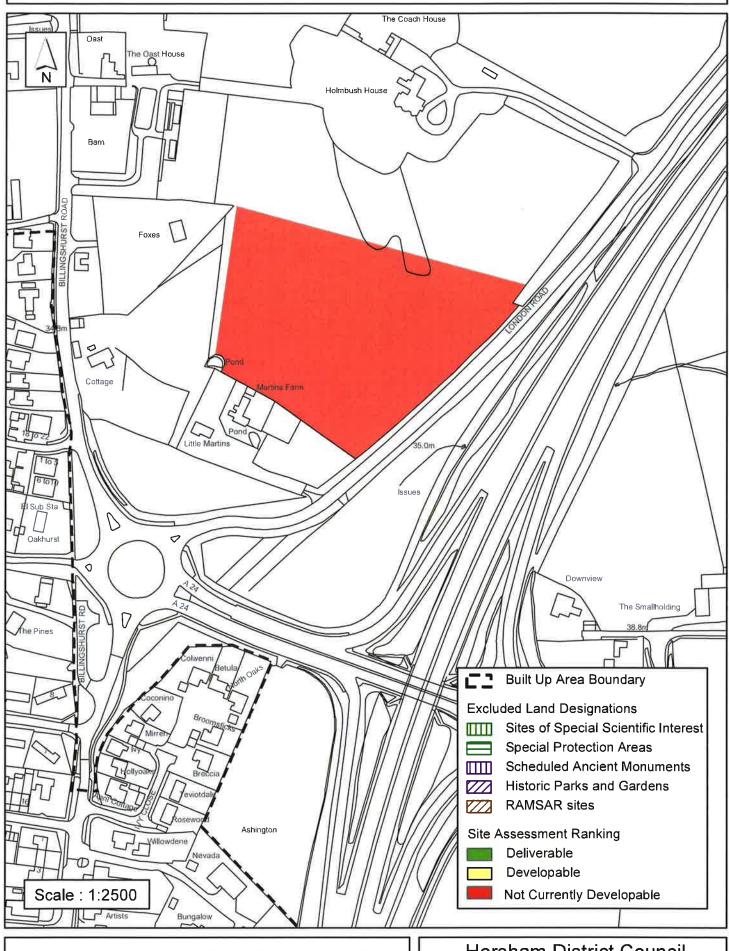

### Horsham District Council

Parkside, Chart Way, Horsham West Sussex RH12 1RL.

| Parish A                                                                                                                                                                                                                                                                                                                                                                                                                                                                                                          | Ashington                |                    |  |  |  |  |
|-------------------------------------------------------------------------------------------------------------------------------------------------------------------------------------------------------------------------------------------------------------------------------------------------------------------------------------------------------------------------------------------------------------------------------------------------------------------------------------------------------------------|--------------------------|--------------------|--|--|--|--|
| SHLAA Reference SA520 S                                                                                                                                                                                                                                                                                                                                                                                                                                                                                           | ite Name Land at Oast Ho | ouse Farm          |  |  |  |  |
| Years 1-5 Deliverable  Site Address Land at Oast House Farm & Land at Oast House Farm & Land at Oast House, Billingshurst Road,                                                                                                                                                                                                                                                                                                                                                                                   |                          |                    |  |  |  |  |
| Years 11+ ✓                                                                                                                                                                                                                                                                                                                                                                                                                                                                                                       | Site Area (ha) 6.82      | Suitable           |  |  |  |  |
| Not Currently Developable                                                                                                                                                                                                                                                                                                                                                                                                                                                                                         | Greenfield/PDL           | Available <u>✓</u> |  |  |  |  |
|                                                                                                                                                                                                                                                                                                                                                                                                                                                                                                                   | Site Total 130           | Achievable         |  |  |  |  |
| Justification                                                                                                                                                                                                                                                                                                                                                                                                                                                                                                     |                          | Viable             |  |  |  |  |
| Development in this location would result in a significant urbanisation of a rural village, however it could be considered sustainable if considered as part of a larger comprehensive strategic extension to the village of Ashington, in conjunction with SA548. Access could be obtained via Ivy Lane or Rectory Lane however the views of the Highways Agency would need to be sought. Overall it is considered that this site could be delivered in the longer term and is classified Developable 11+ years. |                          |                    |  |  |  |  |
| Excluded Site   Exclusion                                                                                                                                                                                                                                                                                                                                                                                                                                                                                         | Reason                   |                    |  |  |  |  |
| Lapsed PP Date                                                                                                                                                                                                                                                                                                                                                                                                                                                                                                    |                          |                    |  |  |  |  |

# SA-520: Land at Oast House Farm, Ashington

Reproduced by permission of Ordnance Survey map on behalf of HMSO. © Crown copyright and database rights (2015). Ordnance Survey Licence.100023865

Date: 27/08/2015