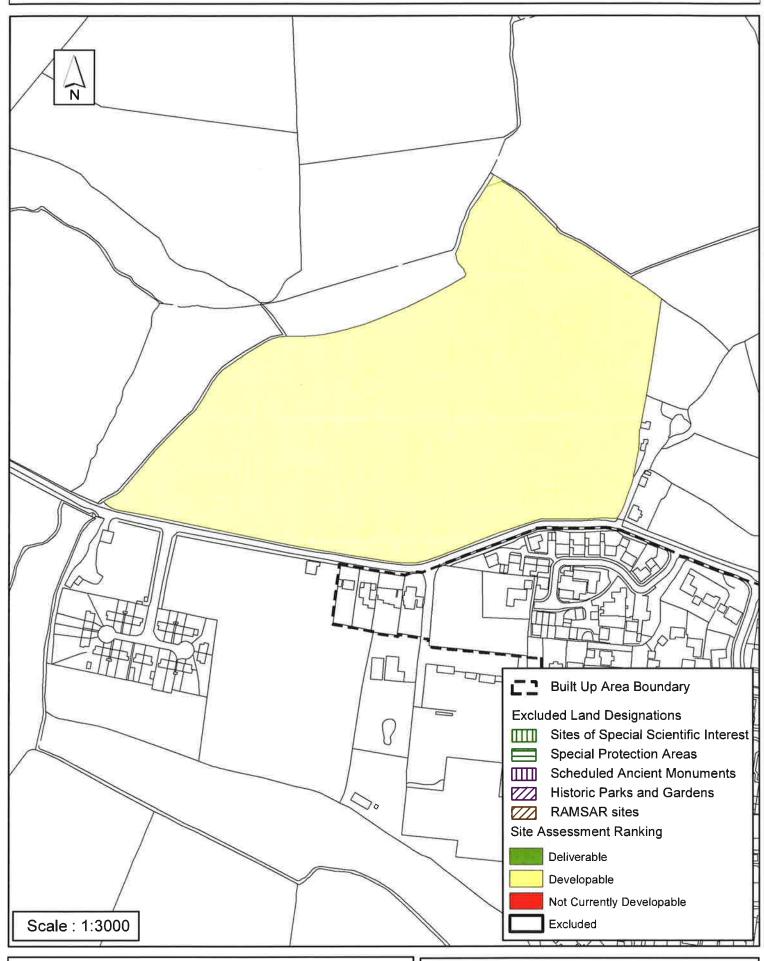

#### **Horsham District Council**

| Parish A                                                                                                                                                                                                                                                                                                                                                                                                                                                                                                                                                      | shington               |                 |  |  |  |  |  |
|---------------------------------------------------------------------------------------------------------------------------------------------------------------------------------------------------------------------------------------------------------------------------------------------------------------------------------------------------------------------------------------------------------------------------------------------------------------------------------------------------------------------------------------------------------------|------------------------|-----------------|--|--|--|--|--|
| SHLAA Reference SA085 S                                                                                                                                                                                                                                                                                                                                                                                                                                                                                                                                       | ite Name Ashington Gle | ebe Land        |  |  |  |  |  |
| Years 1-5 Deliverable Site Address Glebe Land, Rectory Lane, Ashington                                                                                                                                                                                                                                                                                                                                                                                                                                                                                        |                        |                 |  |  |  |  |  |
| Years 6-10 Developable                                                                                                                                                                                                                                                                                                                                                                                                                                                                                                                                        | O'' A " \ 1.07         | Cuitable        |  |  |  |  |  |
| Years 11+                                                                                                                                                                                                                                                                                                                                                                                                                                                                                                                                                     | Site Area (ha) 1.07    | Suitable        |  |  |  |  |  |
| Not Currently Developable                                                                                                                                                                                                                                                                                                                                                                                                                                                                                                                                     | Greenfield/PDL Both    | Available 🔽     |  |  |  |  |  |
|                                                                                                                                                                                                                                                                                                                                                                                                                                                                                                                                                               | Site Total 30          | Achievable 🕝    |  |  |  |  |  |
| lundification                                                                                                                                                                                                                                                                                                                                                                                                                                                                                                                                                 |                        | Viable <b>☑</b> |  |  |  |  |  |
| The owner has expressed an interest to develop the site, meaning the site is available and there are no known constraints which may render the site unviable. New development at this site would potentially lead to further development pressures that would impact the rural character of the area. There would be an increase of traffic and noise on Rectory Lane. Given the likely mitigation measures, it is considered that the site would be likely delivered in the 6 - 10 years. A scheme of this size would likely be delivered in a single phase. |                        |                 |  |  |  |  |  |
| Excluded Site                                                                                                                                                                                                                                                                                                                                                                                                                                                                                                                                                 | Reason                 |                 |  |  |  |  |  |
| Lapsed PP                                                                                                                                                                                                                                                                                                                                                                                                                                                                                                                                                     |                        |                 |  |  |  |  |  |

# SA - 085 : Ashington Glebe Land, Rectory Lane, Ashington

Reproduced by permission of Ordnance Survey map on behalf of HMSO. © Crown copyright and database rights (2015). Ordnance Survey Licence.100023865

Date: 30/04/2013

Revision: 22/10/2015