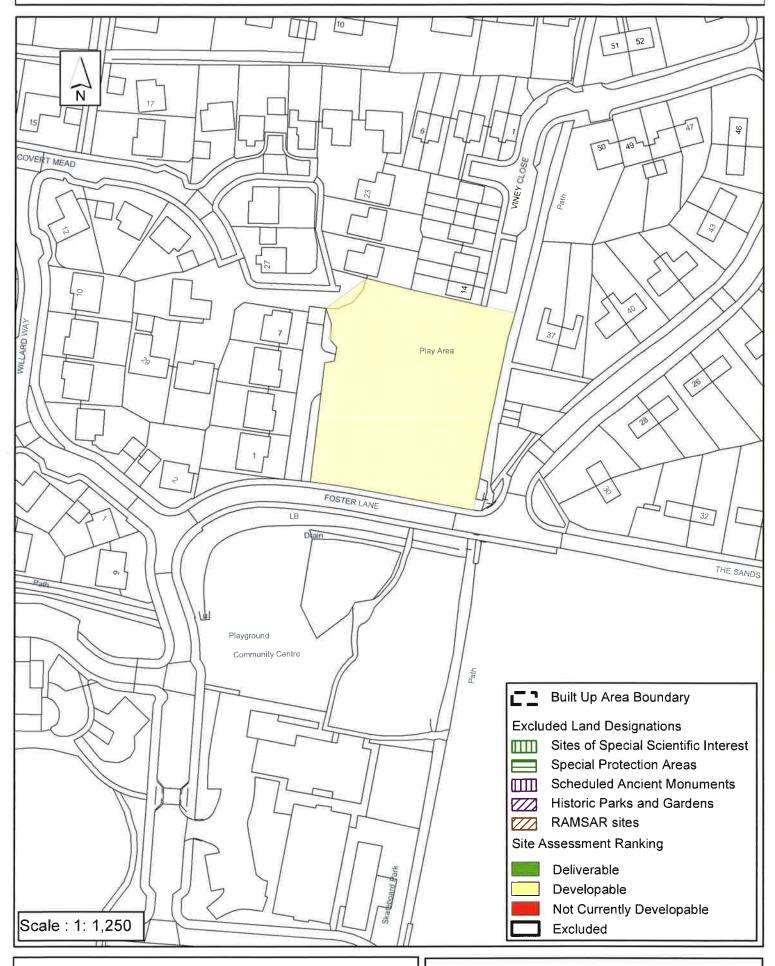

#### Horsham District Council

| Parish A                                                                                                                                                                                                                                                                                                                                                                                                                                                                                                                     | Ashington            |                  |            |          |  |  |  |  |
|------------------------------------------------------------------------------------------------------------------------------------------------------------------------------------------------------------------------------------------------------------------------------------------------------------------------------------------------------------------------------------------------------------------------------------------------------------------------------------------------------------------------------|----------------------|------------------|------------|----------|--|--|--|--|
| SHLAA Reference SA364 S                                                                                                                                                                                                                                                                                                                                                                                                                                                                                                      | i <b>te Name</b> One | Acre, North of F | oster Lane |          |  |  |  |  |
| Years 1-5 Deliverable ☐ Site Address North of Foster Lane, Ashington Years 6-10 Developable ✓                                                                                                                                                                                                                                                                                                                                                                                                                                |                      |                  |            |          |  |  |  |  |
| Years 11+                                                                                                                                                                                                                                                                                                                                                                                                                                                                                                                    | Site Area (ha)       | 0.367            | Suitable   | •        |  |  |  |  |
| Not Currently Developable $\ \square$                                                                                                                                                                                                                                                                                                                                                                                                                                                                                        | Greenfield/PDL       | Greenfield       | Available  | <b>✓</b> |  |  |  |  |
|                                                                                                                                                                                                                                                                                                                                                                                                                                                                                                                              | Site Total           | 18               | Achievable |          |  |  |  |  |
| Justification                                                                                                                                                                                                                                                                                                                                                                                                                                                                                                                |                      |                  | Viable     | ✓        |  |  |  |  |
| The site is located within the existing BUAB of Ashington, the site relates well to existing development, and is therefore suitable for development. The site is owned by Ashington Community Centre Trust who have expressed an interest in developing the site as it may help release funding to extend the community centre opposite the site. The site is therefore considered available and likely to be achievable in the longer term (6-10 years). A scheme of this size would likely be delivered in a single phase. |                      |                  |            |          |  |  |  |  |
| Excluded Site                                                                                                                                                                                                                                                                                                                                                                                                                                                                                                                | Reason               |                  |            |          |  |  |  |  |
| Lapsed PP                                                                                                                                                                                                                                                                                                                                                                                                                                                                                                                    |                      |                  |            |          |  |  |  |  |

## SA - 364: One Acre, North of Foster Lane, Ashington

Reproduced by permission of Ordnance Survey map on behalf of HMSO. © Crown copyright and database rights (2016). Ordnance Survey Licence.100023865

Date: 24/07/2014

Revision: 27/07/2016