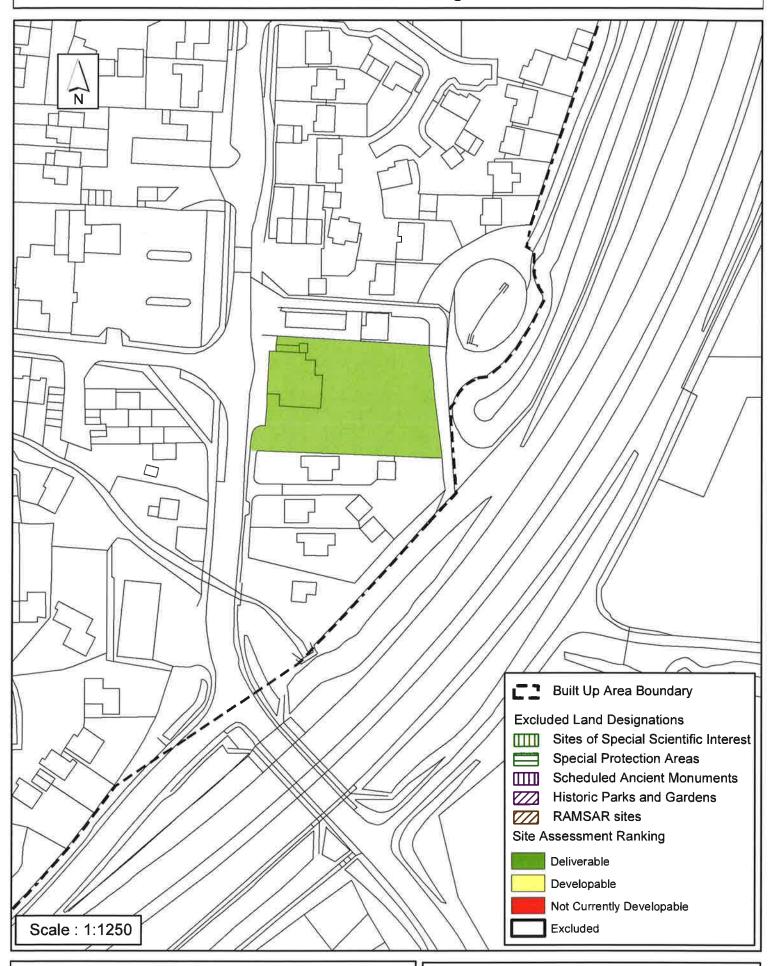

| Parish                                                                                                                                                                                                                               | Ashington       |                   |                |          |  |  |  |
|--------------------------------------------------------------------------------------------------------------------------------------------------------------------------------------------------------------------------------------|-----------------|-------------------|----------------|----------|--|--|--|
| SHLAA Reference SA365                                                                                                                                                                                                                | Site Name Hoots | House             |                |          |  |  |  |
| Years 1-5 Deliverable  ✓ Years 6-10 Developable                                                                                                                                                                                      | Site Address Ho | oots House, Londo | on Road, Ashin | gton     |  |  |  |
| Years 11+                                                                                                                                                                                                                            | Site Area (ha)  | 0.2055            | Suitable       | <b>✓</b> |  |  |  |
| Not Currently Developable 🗌                                                                                                                                                                                                          | Greenfield/PDL  | PDL               | Available      | <b>✓</b> |  |  |  |
|                                                                                                                                                                                                                                      | Site Total      | 6                 | Achievable     | <b>✓</b> |  |  |  |
| Lucatification                                                                                                                                                                                                                       |                 |                   | Viable         |          |  |  |  |
| Justification                                                                                                                                                                                                                        |                 |                   |                |          |  |  |  |
| The site has been permitted for 6 units (DC/14/1999). There are no known constraints impacting the delivery of this site, and it is likely that a scheme of this size would be delivered in a single other within the first 5 years. |                 |                   |                |          |  |  |  |
| Excluded Site   Exclusion                                                                                                                                                                                                            | n Reason        |                   |                |          |  |  |  |
| Lapsed PP ☐ Date                                                                                                                                                                                                                     |                 |                   |                |          |  |  |  |

# SA - 365: Hoots House, London Road, Ashington

Reproduced by permission of Ordnance Survey map on behalf of HMSO. © Crown copyright and database rights (2016). Ordnance Survey Licence.100023865

Date: 24/07/2014

Revision: 06/06/2016