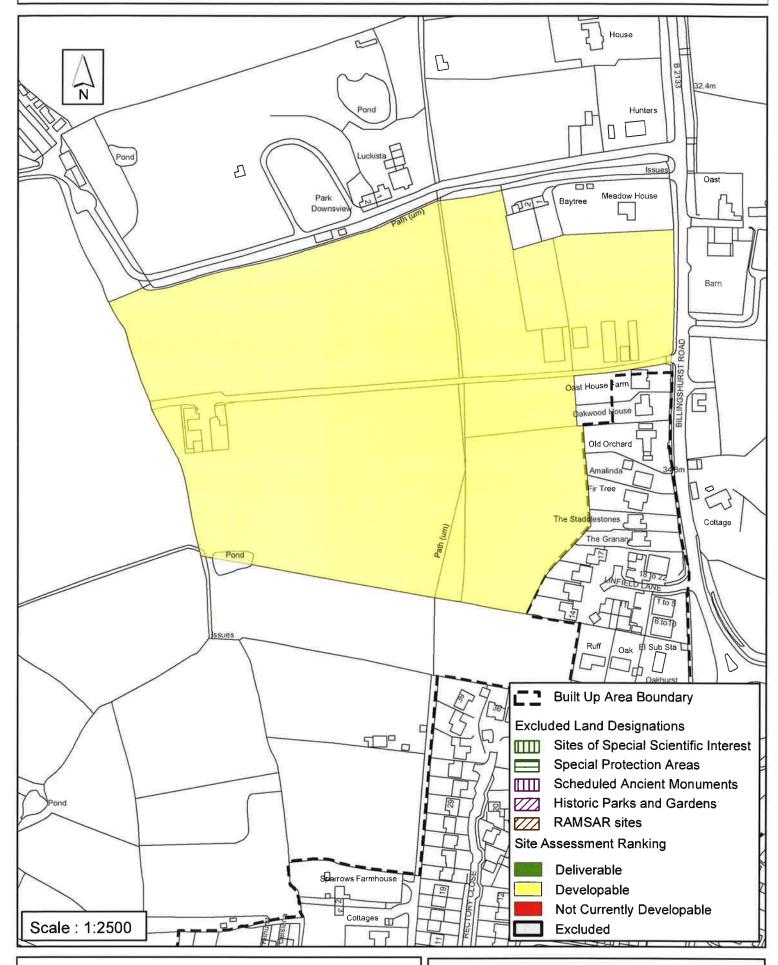

### Horsham District Council

Parkside, Chart Way, Horsham West Sussex RH12 1RL.

| Parish A                                                                                                                                                                                                                                                                                                                                                                                                                                                                                                          | Ashington                |                    |  |  |  |  |
|-------------------------------------------------------------------------------------------------------------------------------------------------------------------------------------------------------------------------------------------------------------------------------------------------------------------------------------------------------------------------------------------------------------------------------------------------------------------------------------------------------------------|--------------------------|--------------------|--|--|--|--|
| SHLAA Reference SA520 S                                                                                                                                                                                                                                                                                                                                                                                                                                                                                           | ite Name Land at Oast Ho | ouse Farm          |  |  |  |  |
| Years 1-5 Deliverable  Site Address Land at Oast House Farm & Land at Oast House Farm & Land at Oast House, Billingshurst Road,                                                                                                                                                                                                                                                                                                                                                                                   |                          |                    |  |  |  |  |
| Years 11+ ✓                                                                                                                                                                                                                                                                                                                                                                                                                                                                                                       | Site Area (ha) 6.82      | Suitable           |  |  |  |  |
| Not Currently Developable                                                                                                                                                                                                                                                                                                                                                                                                                                                                                         | Greenfield/PDL           | Available <u>✓</u> |  |  |  |  |
|                                                                                                                                                                                                                                                                                                                                                                                                                                                                                                                   | Site Total 130           | Achievable         |  |  |  |  |
| Justification                                                                                                                                                                                                                                                                                                                                                                                                                                                                                                     |                          | Viable             |  |  |  |  |
| Development in this location would result in a significant urbanisation of a rural village, however it could be considered sustainable if considered as part of a larger comprehensive strategic extension to the village of Ashington, in conjunction with SA548. Access could be obtained via Ivy Lane or Rectory Lane however the views of the Highways Agency would need to be sought. Overall it is considered that this site could be delivered in the longer term and is classified Developable 11+ years. |                          |                    |  |  |  |  |
| Excluded Site   Exclusion                                                                                                                                                                                                                                                                                                                                                                                                                                                                                         | Reason                   |                    |  |  |  |  |
| Lapsed PP Date                                                                                                                                                                                                                                                                                                                                                                                                                                                                                                    |                          |                    |  |  |  |  |

# SA-520: Land at Oast House Farm, Ashington

Reproduced by permission of Ordnance Survey map on behalf of HMSO. © Crown copyright and database rights (2015). Ordnance Survey Licence.100023865

Date: 27/08/2015

Revision: 22/10/2015