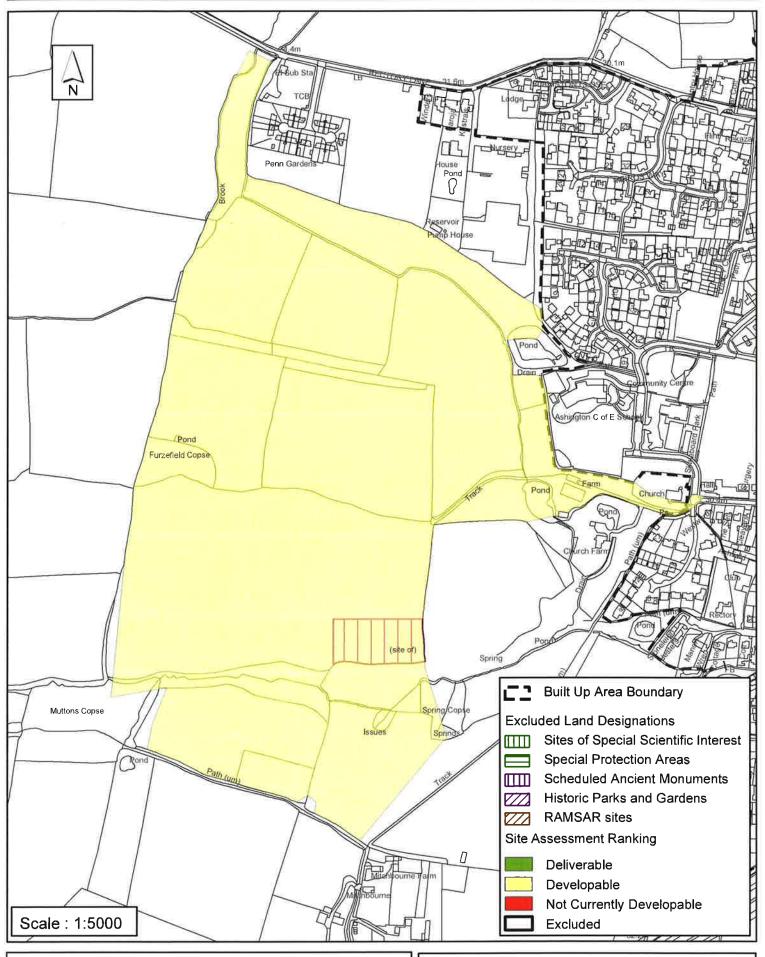

### Horsham District Council

Parkside, Chart Way, Horsham West Sussex RH12 1RL.

| Parish A                                                                                                                                                                                                                                                                                                                                                                                                                                                                                                          | Ashington                |                    |  |  |  |  |
|-------------------------------------------------------------------------------------------------------------------------------------------------------------------------------------------------------------------------------------------------------------------------------------------------------------------------------------------------------------------------------------------------------------------------------------------------------------------------------------------------------------------|--------------------------|--------------------|--|--|--|--|
| SHLAA Reference SA520 S                                                                                                                                                                                                                                                                                                                                                                                                                                                                                           | ite Name Land at Oast Ho | ouse Farm          |  |  |  |  |
| Years 1-5 Deliverable  Site Address Land at Oast House Farm & Land at Oast House Farm & Land at Oast House, Billingshurst Road,                                                                                                                                                                                                                                                                                                                                                                                   |                          |                    |  |  |  |  |
| Years 11+ ✓                                                                                                                                                                                                                                                                                                                                                                                                                                                                                                       | Site Area (ha) 6.82      | Suitable           |  |  |  |  |
| Not Currently Developable                                                                                                                                                                                                                                                                                                                                                                                                                                                                                         | Greenfield/PDL           | Available <u>✓</u> |  |  |  |  |
|                                                                                                                                                                                                                                                                                                                                                                                                                                                                                                                   | Site Total 130           | Achievable         |  |  |  |  |
| Justification                                                                                                                                                                                                                                                                                                                                                                                                                                                                                                     |                          | Viable             |  |  |  |  |
| Development in this location would result in a significant urbanisation of a rural village, however it could be considered sustainable if considered as part of a larger comprehensive strategic extension to the village of Ashington, in conjunction with SA548. Access could be obtained via Ivy Lane or Rectory Lane however the views of the Highways Agency would need to be sought. Overall it is considered that this site could be delivered in the longer term and is classified Developable 11+ years. |                          |                    |  |  |  |  |
| Excluded Site   Exclusion                                                                                                                                                                                                                                                                                                                                                                                                                                                                                         | Reason                   |                    |  |  |  |  |
| Lapsed PP Date                                                                                                                                                                                                                                                                                                                                                                                                                                                                                                    |                          |                    |  |  |  |  |

# SA-520: Land at Oast House Farm, Ashington

Reproduced by permission of Ordnance Survey map on behalf of HMSO. © Crown copyright and database rights (2015). Ordnance Survey Licence.100023865

Date: 27/08/2015

Revision: 22/10/2015