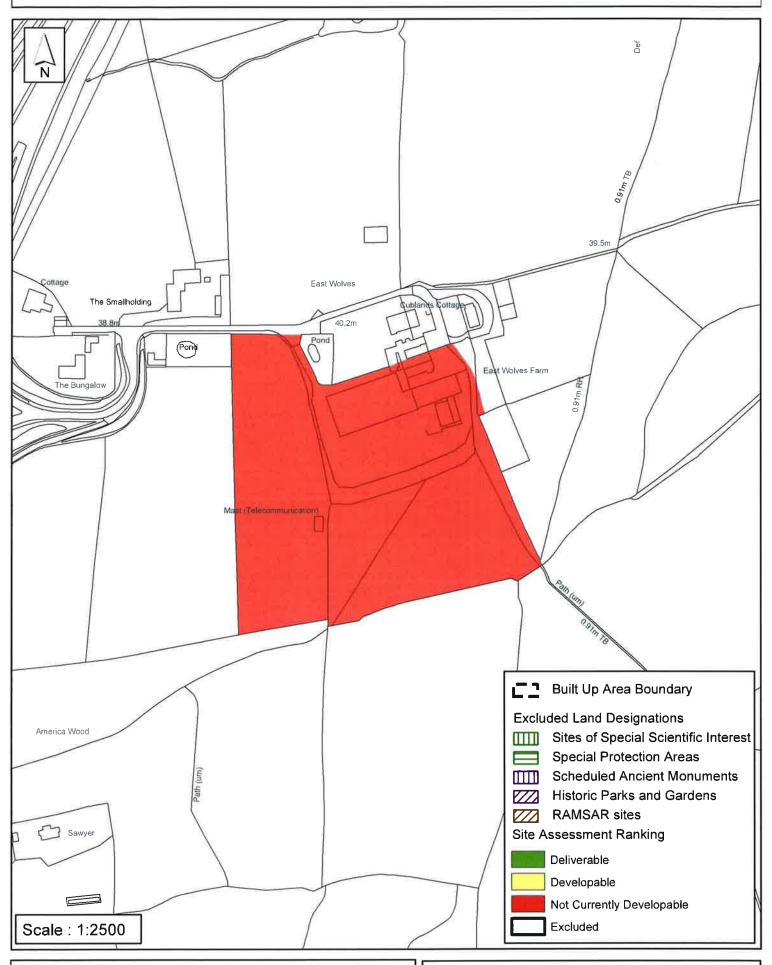

0      |                  | Achievable      |    |
| 1                                                                      |                   | •                | Viable          |    |
| Justification                                                          |                   |                  |                 |    |
| The site is located in an isolated reconsidered 'Not Currently Develor |                   |                  |                 |    |
| Excluded Site  Exclusion                                               | n Reason          |                  |                 |    |
| Lapsed PP                                                              |                   |                  |                 |    |

# SA - 077 : Land at East Wolves Farm, London Road, Ashington



Reproduced by permission of Ordnance Survey map on behalf of HMSO. © Crown copyright and database rights (2015). Ordnance Survey Licence.100023865

Date: 24/07/2014

Revision: 21/03/2016

#### Horsham District Council

Parkside, Chart Way, Horsham West Sussex RH12 1RL.

| Parish A                                                                                                                                                                                                                                                                   | Ashington            |                                 |              |            |  |
|-----------------------------------------------------------------------------------------------------------------------------------------------------------------------