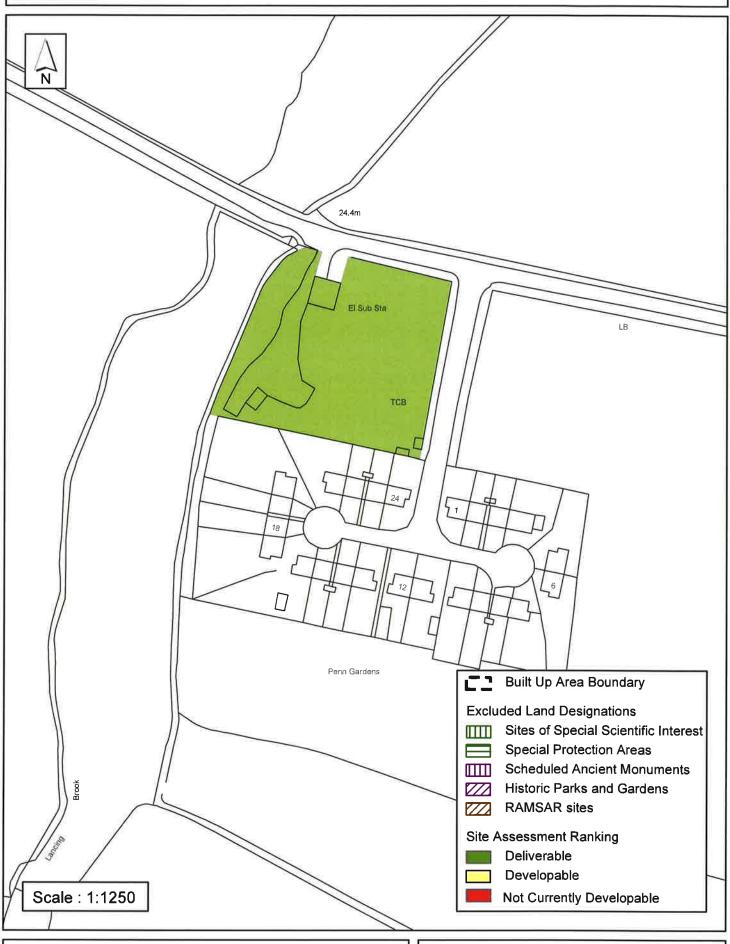

# **Horsham District Council**

Parkside, Chart Way, Horsham
West Sussex RH12 1RL.

| Parish ,                                                                                                                                                                                                                                                                             | Ashington              |                      |  |  |  |  |  |
|--------------------------------------------------------------------------------------------------------------------------------------------------------------------------------------------------------------------------------------------------------------------------------------|------------------------|----------------------|--|--|--|--|--|
| SHLAA Reference SA428                                                                                                                                                                                                                                                                | Site Name Penn Retreat |                      |  |  |  |  |  |
| Years 1-5 Deliverable ✓ Site Address Rectory Lane, Ashington, West Sussex Years 6-10 Developable □                                                                                                                                                                                   |                        |                      |  |  |  |  |  |
| Years 11+                                                                                                                                                                                                                                                                            | Site Area (ha) 0.38    | Suitable 🗾           |  |  |  |  |  |
| Not Currently Developable                                                                                                                                                                                                                                                            | Greenfield/PDL PDL     | Available 🔽          |  |  |  |  |  |
|                                                                                                                                                                                                                                                                                      | Site Total 15          | Achievable <b> ✓</b> |  |  |  |  |  |
|                                                                                                                                                                                                                                                                                      |                        | Viable <b>✓</b>      |  |  |  |  |  |
| Justification                                                                                                                                                                                                                                                                        |                        |                      |  |  |  |  |  |
| Erection of 15 Dwellings comprising 6 x 3 bed, 3 x 2 bed, 5 x 2 bed flats (Social), 1 x 1 Bed (Social), 26 parking spaces and improvement of existing access pursuant to outline application (DC/12/1975) (Approval of Reserved Matters) PERMITTED and development is well underway. |                        |                      |  |  |  |  |  |
| Excluded Site   Exclusion                                                                                                                                                                                                                                                            | n Reason               |                      |  |  |  |  |  |
| Lapsed PP Date                                                                                                                                                                                                                                                                       |                        | e e                  |  |  |  |  |  |

SA - 428: Penn Retreat, Rectory Lane, Ashington

Reproduced by permission of Ordnance Survey map on behalf of HMSO. © Crown copyright and database rights (2013). Ordnance Survey Licence.100023865