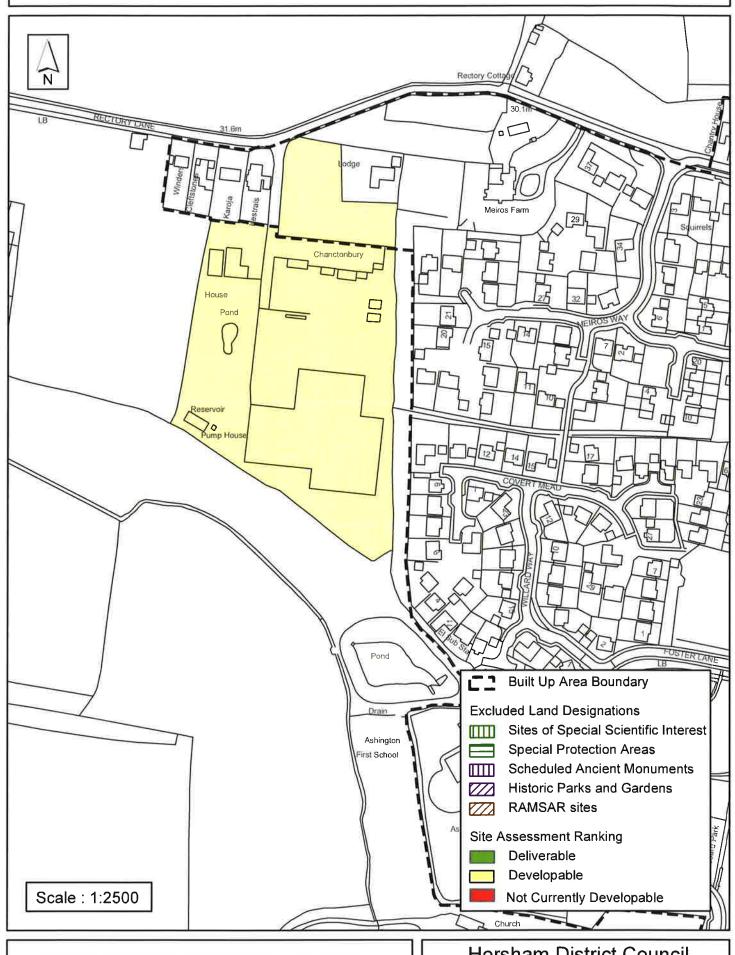

#### **Horsham District Council**

| Parish A                                                                                                                                                                                                                                                                                                                                                                                                                                                                                                                                                      | shington               |                 |  |  |  |  |  |
|---------------------------------------------------------------------------------------------------------------------------------------------------------------------------------------------------------------------------------------------------------------------------------------------------------------------------------------------------------------------------------------------------------------------------------------------------------------------------------------------------------------------------------------------------------------|------------------------|-----------------|--|--|--|--|--|
| SHLAA Reference SA085 S                                                                                                                                                                                                                                                                                                                                                                                                                                                                                                                                       | ite Name Ashington Gle | ebe Land        |  |  |  |  |  |
| Years 1-5 Deliverable Site Address Glebe Land, Rectory Lane, Ashington                                                                                                                                                                                                                                                                                                                                                                                                                                                                                        |                        |                 |  |  |  |  |  |
| Years 6-10 Developable                                                                                                                                                                                                                                                                                                                                                                                                                                                                                                                                        | O'' A " \ 1.07         | Cuitable        |  |  |  |  |  |
| Years 11+                                                                                                                                                                                                                                                                                                                                                                                                                                                                                                                                                     | Site Area (ha) 1.07    | Suitable        |  |  |  |  |  |
| Not Currently Developable                                                                                                                                                                                                                                                                                                                                                                                                                                                                                                                                     | Greenfield/PDL Both    | Available 🔽     |  |  |  |  |  |
|                                                                                                                                                                                                                                                                                                                                                                                                                                                                                                                                                               | Site Total 30          | Achievable 🕝    |  |  |  |  |  |
| lundification                                                                                                                                                                                                                                                                                                                                                                                                                                                                                                                                                 |                        | Viable <b>☑</b> |  |  |  |  |  |
| The owner has expressed an interest to develop the site, meaning the site is available and there are no known constraints which may render the site unviable. New development at this site would potentially lead to further development pressures that would impact the rural character of the area. There would be an increase of traffic and noise on Rectory Lane. Given the likely mitigation measures, it is considered that the site would be likely delivered in the 6 - 10 years. A scheme of this size would likely be delivered in a single phase. |                        |                 |  |  |  |  |  |
| Excluded Site                                                                                                                                                                                                                                                                                                                                                                                                                                                                                                                                                 | Reason                 |                 |  |  |  |  |  |
| Lapsed PP                                                                                                                                                                                                                                                                                                                                                                                                                                                                                                                                                     |                        |                 |  |  |  |  |  |

# SA - 085 : Ashington Glebe Land, Rectory Lane, Ashington

Reproduced by permission of Ordnance Survey map on behalf of HMSO. © Crown copyright and database rights (2015). Ordnance Survey Licence.100023865

Date: 30/04/2013

Revision: 22/10/2015

#### Horsham District Council

Parkside, Chart Way, Horsham West Sussex RH12 1RL.

| Parish A                                                                                                                                                                                                                                                                                                                                                                                                                                                                                                                                                                                                                                                                                                                                                                                                                                                                                                                                                                                                                                                                                                                                                                                        | shington             |                 |            |          |  |  |  |
|-------------------------------------------------------------------------------------------------------------------------------------------------------------------------------------------------------------------------------------------------------------------------------------------------------------------------------------------------------------------------------------------------------------------------------------------------------------------------------------------------------------------------------------------------------------------------------------------------------------------------------------------------------------------------------------------------------------------------------------------------------------------------------------------------------------------------------------------------------------------------------------------------------------------------------------------------------------------------------------------------------------------------------------------------------------------------------------------------------------------------------------------------------------------------------------------------|----------------------|-----------------|------------|----------|--|--|--|
| SHLAA Reference SA131 S                                                                                                                                                                                                                                                                                                                                                                                                                                                                                                                                                                                                                                                                                                                                                                                                                                                                                                                                                                                                                                                                                                                                                                         | <b>ite Name</b> Chan | ctonbury Nurser | ies        |          |  |  |  |
| Years 1-5 Deliverable ☐ Site Address Rectory Lane, Ashington Years 6-10 Developable ☑                                                                                                                                                                                                                                                                                                                                                                                                                                                                                                                                                                                                                                                                                                                                                                                                                                                                                                                                                                                                                                                                                                           |                      |                 |            |          |  |  |  |
| Years 11+                                                                                                                                                                                                                                                                                                                                                                                                                                                                                                                                                                                                                                                                                                                                                                                                                                                                                                                                                                                                                                                                                                                                                                                       | Site Area (ha)       | 2.4             | Suitable   | <b>✓</b> |  |  |  |
| Not Currently Developable $\square$                                                                                                                                                                                                                                                                                                                                                                                                                                                                                                                                                                                                                                                                                                                                                                                                                                                                                                                                                                                                                                                                                                                                                             | Greenfield/PDL       | Both            | Available  | <b>✓</b> |  |  |  |
|                                                                                                                                                                                                                                                                                                                                                                                                                                                                                                                                                                                                                                                                                                                                                                                                                                                                                                                                                                                                                                                                                                                                                                                                 | Site Total           | 77              | Achievable |          |  |  |  |
|                                                                                                                                                                                                                                                                                                                                                                                                                                                                                                                                                                                                                                                                                                                                                                                                                                                                                                                                                                                                                                                                                                                                                                                                 |                      |                 | Viable     | •        |  |  |  |
| Justification                                                                                                                                                                                                                                                                                                                                                                                                                                                                                                                                                                                                                                                                                                                                                                                                                                                                                                                                                                                                                                                                                                                                                                                   |                      |                 |            |          |  |  |  |
| site (towards the south) is Previously Developed Land which may present an opportunity to develop in the future. In addition, the northern portion of the site is located within the built up area boundary, so development here may also be considered acceptable. The owner has submitted information to demonstrate that commercial activity is no longer viable on the site and this has been scrutinised and confirmed by the Council's specialist advisor as part of its consideration of the application for 77 units (DC/15/1886). Planning permission was refused for this application in March 2016 as the site's countryside location meant it was not in compliance with the adopted development plan. As such it is recommended that the site is considered through the emerging Ashington NDP. The site also offers potential for some mixed use (residential and commercial development) onsite. The impact of demolition of existing buildings on the site, particularly in terms of pollution would have to mitigate potential contamination to the site and it would have to be assessed before development could take place. The site is assessed as developable 6-10 years. |                      |                 |            |          |  |  |  |
| Excluded Site   Exclusion                                                                                                                                                                                                                                                                                                                                                                                                                                                                                                                                                                                                                                                                                                                                                                                                                                                                                                                                                                                                                                                                                                                                                                       | Reason               |                 |            |          |  |  |  |
| Lapsed PP Date                                                                                                                                                                                                                                                                                                                                                                                                                                                                                                                                                                                                                                                                                                                                                                                                                                                                                                                                                                                                                                                                                                                                                                                  |                      |                 |            |          |  |  |  |

# SA - 131: Chanctonbury Nurseries, Ashington

Reproduced by permission of Ordnance Survey map on behalf of HMSO. © Crown copyright and database rights (2012). Ordnance Survey Licence.100023865