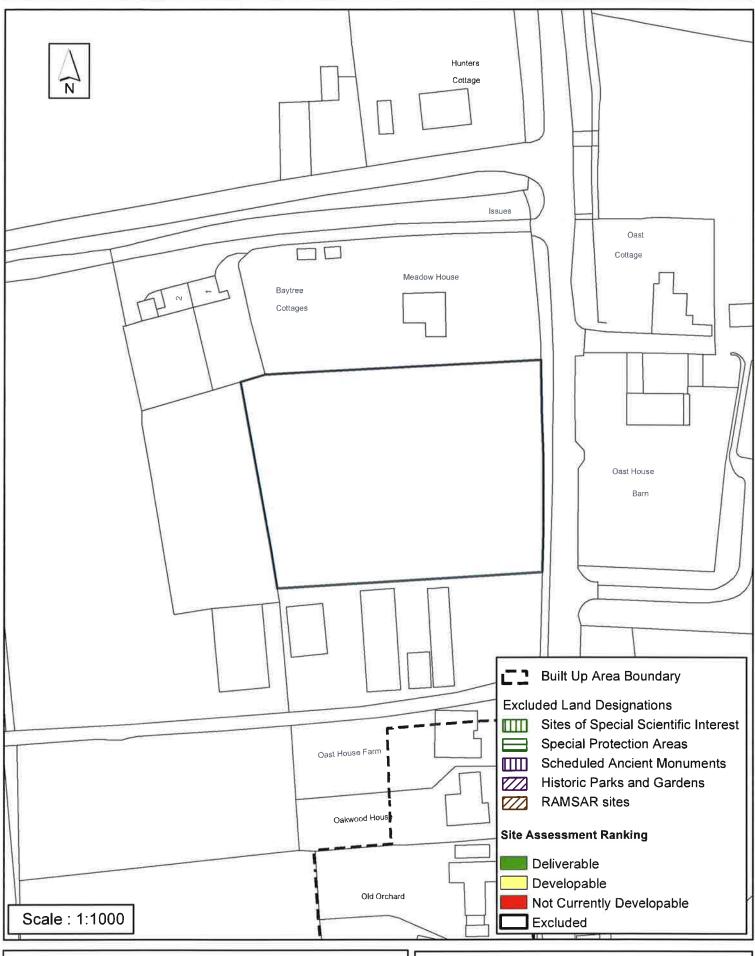

### Horsham District Council

Parkside, Chart Way, Horsham West Sussex RH12 1RL.

| Parish A                                                                                                                                                                                                                                                                                                                                                                                                                                                                                                          | Ashington                |                    |  |  |  |  |
|-------------------------------------------------------------------------------------------------------------------------------------------------------------------------------------------------------------------------------------------------------------------------------------------------------------------------------------------------------------------------------------------------------------------------------------------------------------------------------------------------------------------|--------------------------|--------------------|--|--|--|--|
| SHLAA Reference SA520 S                                                                                                                                                                                                                                                                                                                                                                                                                                                                                           | ite Name Land at Oast Ho | ouse Farm          |  |  |  |  |
| Years 1-5 Deliverable  Site Address Land at Oast House Farm & Land at Oast House Farm & Land at Oast House, Billingshurst Road,                                                                                                                                                                                                                                                                                                                                                                                   |                          |                    |  |  |  |  |
| Years 11+ ✓                                                                                                                                                                                                                                                                                                                                                                                                                                                                                                       | Site Area (ha) 6.82      | Suitable           |  |  |  |  |
| Not Currently Developable                                                                                                                                                                                                                                                                                                                                                                                                                                                                                         | Greenfield/PDL           | Available <u>✓</u> |  |  |  |  |
|                                                                                                                                                                                                                                                                                                                                                                                                                                                                                                                   | Site Total 130           | Achievable         |  |  |  |  |
| Justification                                                                                                                                                                                                                                                                                                                                                                                                                                                                                                     |                          | Viable             |  |  |  |  |
| Development in this location would result in a significant urbanisation of a rural village, however it could be considered sustainable if considered as part of a larger comprehensive strategic extension to the village of Ashington, in conjunction with SA548. Access could be obtained via Ivy Lane or Rectory Lane however the views of the Highways Agency would need to be sought. Overall it is considered that this site could be delivered in the longer term and is classified Developable 11+ years. |                          |                    |  |  |  |  |
| Excluded Site   Exclusion                                                                                                                                                                                                                                                                                                                                                                                                                                                                                         | Reason                   |                    |  |  |  |  |
| Lapsed PP Date                                                                                                                                                                                                                                                                                                                                                                                                                                                                                                    |                          |                    |  |  |  |  |

# SA-520: Land at Oast House Farm, Ashington

Reproduced by permission of Ordnance Survey map on behalf of HMSO. © Crown copyright and database rights (2015). Ordnance Survey Licence.100023865

Date: 27/08/2015

Revision: 22/10/2015