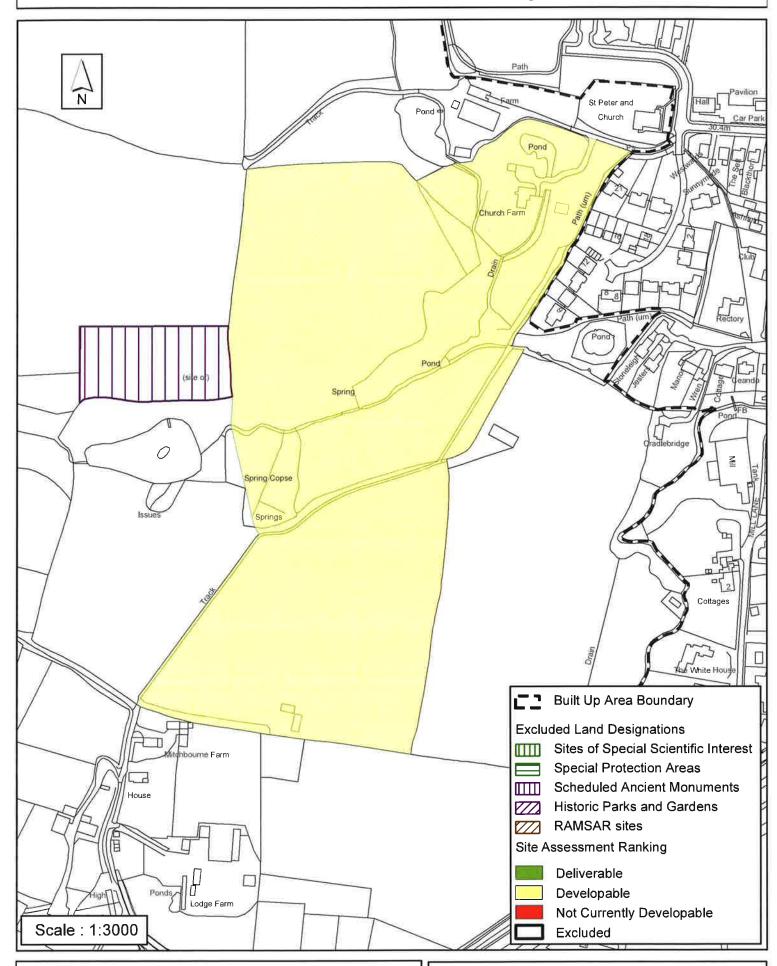

#### **Horsham District Council**

Parkside, Chart Way, Horsham West Sussex RH12 1RL. Chris Lyons : Director of Planning, Economic Development & Property

| Parish A                                                                                                                                                                                                                                                                                                                                                                                                                                           | shington             |                       |  |  |  |  |  |
|----------------------------------------------------------------------------------------------------------------------------------------------------------------------------------------------------------------------------------------------------------------------------------------------------------------------------------------------------------------------------------------------------------------------------------------------------|----------------------|-----------------------|--|--|--|--|--|
| SHLAA Reference SA524 S                                                                                                                                                                                                                                                                                                                                                                                                                            | ite Name Land to the | north of Rectory Lane |  |  |  |  |  |
| /ears 1-5 Deliverable Site Address Land to the north of Rectory Lane, Ashington                                                                                                                                                                                                                                                                                                                                                                    |                      |                       |  |  |  |  |  |
| Years 6-10 Developable ☐<br>Years 11+ ☑                                                                                                                                                                                                                                                                                                                                                                                                            | Site Area (ha) 7.34  | Suitable              |  |  |  |  |  |
| Not Currently Developable                                                                                                                                                                                                                                                                                                                                                                                                                          | Greenfield/PDL       | Available ✓           |  |  |  |  |  |
| •                                                                                                                                                                                                                                                                                                                                                                                                                                                  | Site Total 140       | Achievable            |  |  |  |  |  |
|                                                                                                                                                                                                                                                                                                                                                                                                                                                    |                      | Viable                |  |  |  |  |  |
| Justification                                                                                                                                                                                                                                                                                                                                                                                                                                      |                      |                       |  |  |  |  |  |
| Development in this location would result in a significant urbanisation of a rural village, however it could be considered sustainable if part of a larger more comprehensive strategic development. Access could be obtained via Ivy Lane or Rectory Lane however the views of the Highways Agency would need to be sought. Overall it is considered that this site could be delivered in the longer term so is classed as Developable 11+ years. |                      |                       |  |  |  |  |  |
| Excluded Site  Exclusion                                                                                                                                                                                                                                                                                                                                                                                                                           | Reason               |                       |  |  |  |  |  |
| Lapsed PP Date                                                                                                                                                                                                                                                                                                                                                                                                                                     |                      |                       |  |  |  |  |  |

# SA524 - Land to the north of Rectory Lane, Ashington

Reproduced by permission of Ordnance Survey map on behalf of HMSO. © Crown copyright and database rights (2015). Ordnance Survey Licence.100023865

Date: 01/09/2015

Revision: 29/10/2015