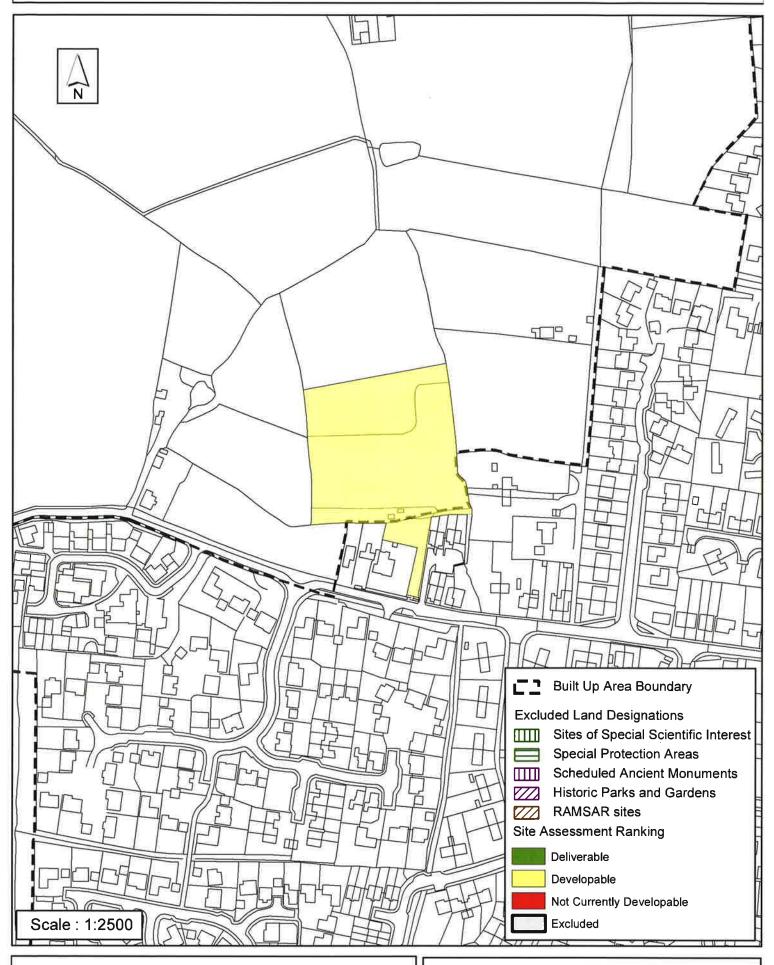

#### Horsham District Council

| Parish A                                                                                                                                                                                                                                                                                                                                                                                                                                                                                                                     | Ashington            |                  |            |          |  |  |  |  |
|------------------------------------------------------------------------------------------------------------------------------------------------------------------------------------------------------------------------------------------------------------------------------------------------------------------------------------------------------------------------------------------------------------------------------------------------------------------------------------------------------------------------------|----------------------|------------------|------------|----------|--|--|--|--|
| SHLAA Reference SA364 S                                                                                                                                                                                                                                                                                                                                                                                                                                                                                                      | i <b>te Name</b> One | Acre, North of F | oster Lane |          |  |  |  |  |
| Years 1-5 Deliverable ☐ Site Address North of Foster Lane, Ashington Years 6-10 Developable ✓                                                                                                                                                                                                                                                                                                                                                                                                                                |                      |                  |            |          |  |  |  |  |
| Years 11+                                                                                                                                                                                                                                                                                                                                                                                                                                                                                                                    | Site Area (ha)       | 0.367            | Suitable   | •        |  |  |  |  |
| Not Currently Developable $\ \square$                                                                                                                                                                                                                                                                                                                                                                                                                                                                                        | Greenfield/PDL       | Greenfield       | Available  | <b>✓</b> |  |  |  |  |
|                                                                                                                                                                                                                                                                                                                                                                                                                                                                                                                              | Site Total           | 18               | Achievable |          |  |  |  |  |
| Justification                                                                                                                                                                                                                                                                                                                                                                                                                                                                                                                |                      |                  | Viable     | ✓        |  |  |  |  |
| The site is located within the existing BUAB of Ashington, the site relates well to existing development, and is therefore suitable for development. The site is owned by Ashington Community Centre Trust who have expressed an interest in developing the site as it may help release funding to extend the community centre opposite the site. The site is therefore considered available and likely to be achievable in the longer term (6-10 years). A scheme of this size would likely be delivered in a single phase. |                      |                  |            |          |  |  |  |  |
| Excluded Site                                                                                                                                                                                                                                                                                                                                                                                                                                                                                                                | Reason               |                  |            |          |  |  |  |  |
| Lapsed PP                                                                                                                                                                                                                                                                                                                                                                                                                                                                                                                    |                      |                  |            |          |  |  |  |  |

## SA - 364: One Acre, North of Foster Lane, Ashington

Reproduced by permission of Ordnance Survey map on behalf of HMSO. © Crown copyright and database rights (2016). Ordnance Survey Licence.100023865

Date: 24/07/2014

Revision: 27/07/2016