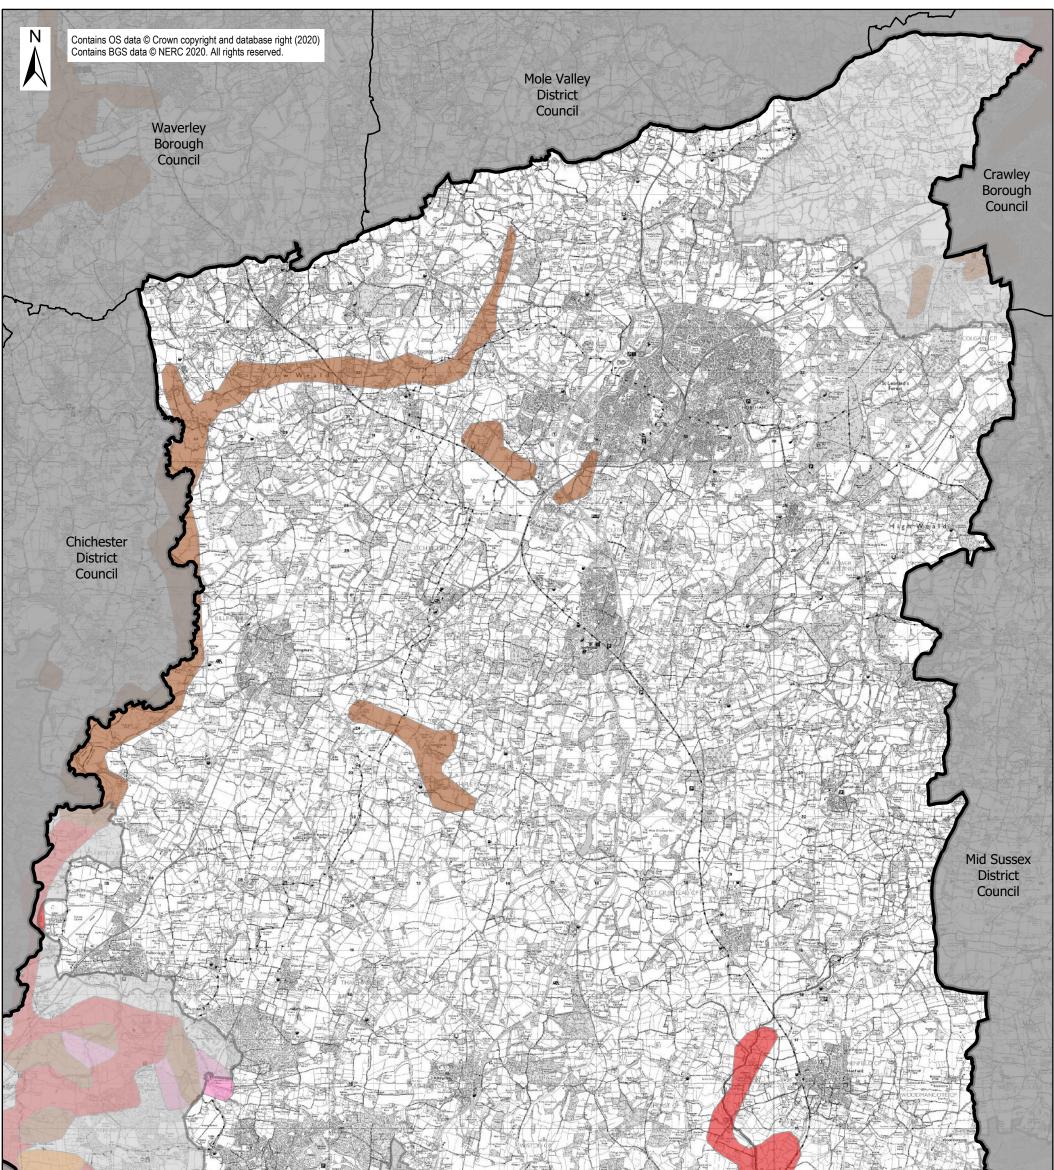

| ~ 11                                                                                                                  | m District Boundary                                        | RICKEARTH                                                                                                                                                                                                                                                                                                                            | R.                          |                        |                                                                                                                                                                                                                                                                                                                                                                                                                                                                                                                                                                                                                                                                                                                                                                                                                                                                                                                                                                                                                                                                                                                                                                                                                                                                                                                                                                                                                                                                                                                                                                                                                                                                                                                                                                                                                                                                                                                                                                                                                                                                                                                                | RATE PARE A FOR                                                                      |                                                                                                                                                                               |
|-----------------------------------------------------------------------------------------------------------------------|------------------------------------------------------------|--------------------------------------------------------------------------------------------------------------------------------------------------------------------------------------------------------------------------------------------------------------------------------------------------------------------------------------|-----------------------------|------------------------|--------------------------------------------------------------------------------------------------------------------------------------------------------------------------------------------------------------------------------------------------------------------------------------------------------------------------------------------------------------------------------------------------------------------------------------------------------------------------------------------------------------------------------------------------------------------------------------------------------------------------------------------------------------------------------------------------------------------------------------------------------------------------------------------------------------------------------------------------------------------------------------------------------------------------------------------------------------------------------------------------------------------------------------------------------------------------------------------------------------------------------------------------------------------------------------------------------------------------------------------------------------------------------------------------------------------------------------------------------------------------------------------------------------------------------------------------------------------------------------------------------------------------------------------------------------------------------------------------------------------------------------------------------------------------------------------------------------------------------------------------------------------------------------------------------------------------------------------------------------------------------------------------------------------------------------------------------------------------------------------------------------------------------------------------------------------------------------------------------------------------------|--------------------------------------------------------------------------------------|-------------------------------------------------------------------------------------------------------------------------------------------------------------------------------|
| South Downs National Park                                                                                             |                                                            | CLAY-WITH-FLINTS<br>LACUSTRINE DEPOSITS (UNDIFFERENTIATED)<br>RAISED MARINE DEPOSITS (UNDIFFERENTIATED)                                                                                                                                                                                                                              |                             | hand                   |                                                                                                                                                                                                                                                                                                                                                                                                                                                                                                                                                                                                                                                                                                                                                                                                                                                                                                                                                                                                                                                                                                                                                                                                                                                                                                                                                                                                                                                                                                                                                                                                                                                                                                                                                                                                                                                                                                                                                                                                                                                                                                                                |                                                                                      |                                                                                                                                                                               |
|                                                                                                                       |                                                            |                                                                                                                                                                                                                                                                                                                                      |                             | run District           |                                                                                                                                                                                                                                                                                                                                                                                                                                                                                                                                                                                                                                                                                                                                                                                                                                                                                                                                                                                                                                                                                                                                                                                                                                                                                                                                                                                                                                                                                                                                                                                                                                                                                                                                                                                                                                                                                                                                                                                                                                                                                                                                |                                                                                      | And all and the second                                                                                                                                                        |
| Superficial Ger                                                                                                       | superficial Geology RIVER TERRACE DEPOSITS (UNDIFFERENTIAT |                                                                                                                                                                                                                                                                                                                                      |                             | ouncil                 | The second secon | Brighton                                                                             |                                                                                                                                                                               |
| Superficial Geology RIVER TERRACE DEPOSITS (UNDIFFERENTIATED)<br>ALLUVIUM SAND AND GRAVEL OF UNCERTAIN AGE AND ORIGIN |                                                            |                                                                                                                                                                                                                                                                                                                                      |                             |                        |                                                                                                                                                                                                                                                                                                                                                                                                                                                                                                                                                                                                                                                                                                                                                                                                                                                                                                                                                                                                                                                                                                                                                                                                                                                                                                                                                                                                                                                                                                                                                                                                                                                                                                                                                                                                                                                                                                                                                                                                                                                                                                                                |                                                                                      | 10 12 km –                                                                                                                                                                    |
| Project Title/Drav<br>HORSI                                                                                           | wing Title                                                 | Notes<br>1. Superficial deposits (formerly known as 'driff<br>b(C) are the super to be a based on the super-                                                                                                                                                                                                                         | Client HORSHAM DISTRICT CC  |                        | UNCIL AECOM<br>Midpoint                                                                                                                                                                                                                                                                                                                                                                                                                                                                                                                                                                                                                                                                                                                                                                                                                                                                                                                                                                                                                                                                                                                                                                                                                                                                                                                                                                                                                                                                                                                                                                                                                                                                                                                                                                                                                                                                                                                                                                                                                                                                                                        |                                                                                      |                                                                                                                                                                               |
| HORSHAM DISTRICT<br>COUNCIL SFRA<br>FIGURE 2B- SUPERFICIAL<br>DEPOSITS                                                |                                                            | by BGS) are the youngest geological deposits<br>formed during the most recent period of<br>geological time, the Quaternary, which extends<br>back about 2.6 million years from the present.<br>They rest on older deposits or rocks referred to<br>as bedrock.<br>2. The data shown is the BGS Superficial<br>Deposits Geology data. | Drawn<br>SB                 | Checked<br>SL          | Approved<br>EC                                                                                                                                                                                                                                                                                                                                                                                                                                                                                                                                                                                                                                                                                                                                                                                                                                                                                                                                                                                                                                                                                                                                                                                                                                                                                                                                                                                                                                                                                                                                                                                                                                                                                                                                                                                                                                                                                                                                                                                                                                                                                                                 | Aloneen Link Pasingsteke                                                             | AECOM                                                                                                                                                                         |
|                                                                                                                       |                                                            |                                                                                                                                                                                                                                                                                                                                      | Date<br>17/01/2020          | Scale @ A3<br>1:85,000 | Purpose of Issue<br>FINAL                                                                                                                                                                                                                                                                                                                                                                                                                                                                                                                                                                                                                                                                                                                                                                                                                                                                                                                                                                                                                                                                                                                                                                                                                                                                                                                                                                                                                                                                                                                                                                                                                                                                                                                                                                                                                                                                                                                                                                                                                                                                                                      | Fax (01256) 310201<br>www.aecom.com                                                  |                                                                                                                                                                               |
|                                                                                                                       |                                                            |                                                                                                                                                                                                                                                                                                                                      | Drawing Number<br>FIGURE 2B |                        | Rev<br>02                                                                                                                                                                                                                                                                                                                                                                                                                                                                                                                                                                                                                                                                                                                                                                                                                                                                                                                                                                                                                                                                                                                                                                                                                                                                                                                                                                                                                                                                                                                                                                                                                                                                                                                                                                                                                                                                                                                                                                                                                                                                                                                      | AECOM'S APPOINTMENT BY ITS CLIENT. AECO<br>DOCUMENT OTHER THAN BY ITS ORIGINAL CLIEN | RSUANT TO AND SUBJECT TO THE TERMS OF<br>M ACCEPTS NO LIABILITY FOR ANY USE OF THIS<br>IT OR FOLLOWING AECOM'S EXPRESS AGREEMENT<br>5 FOR WHICH IT WAS PREPARED AND PROVIDED. |