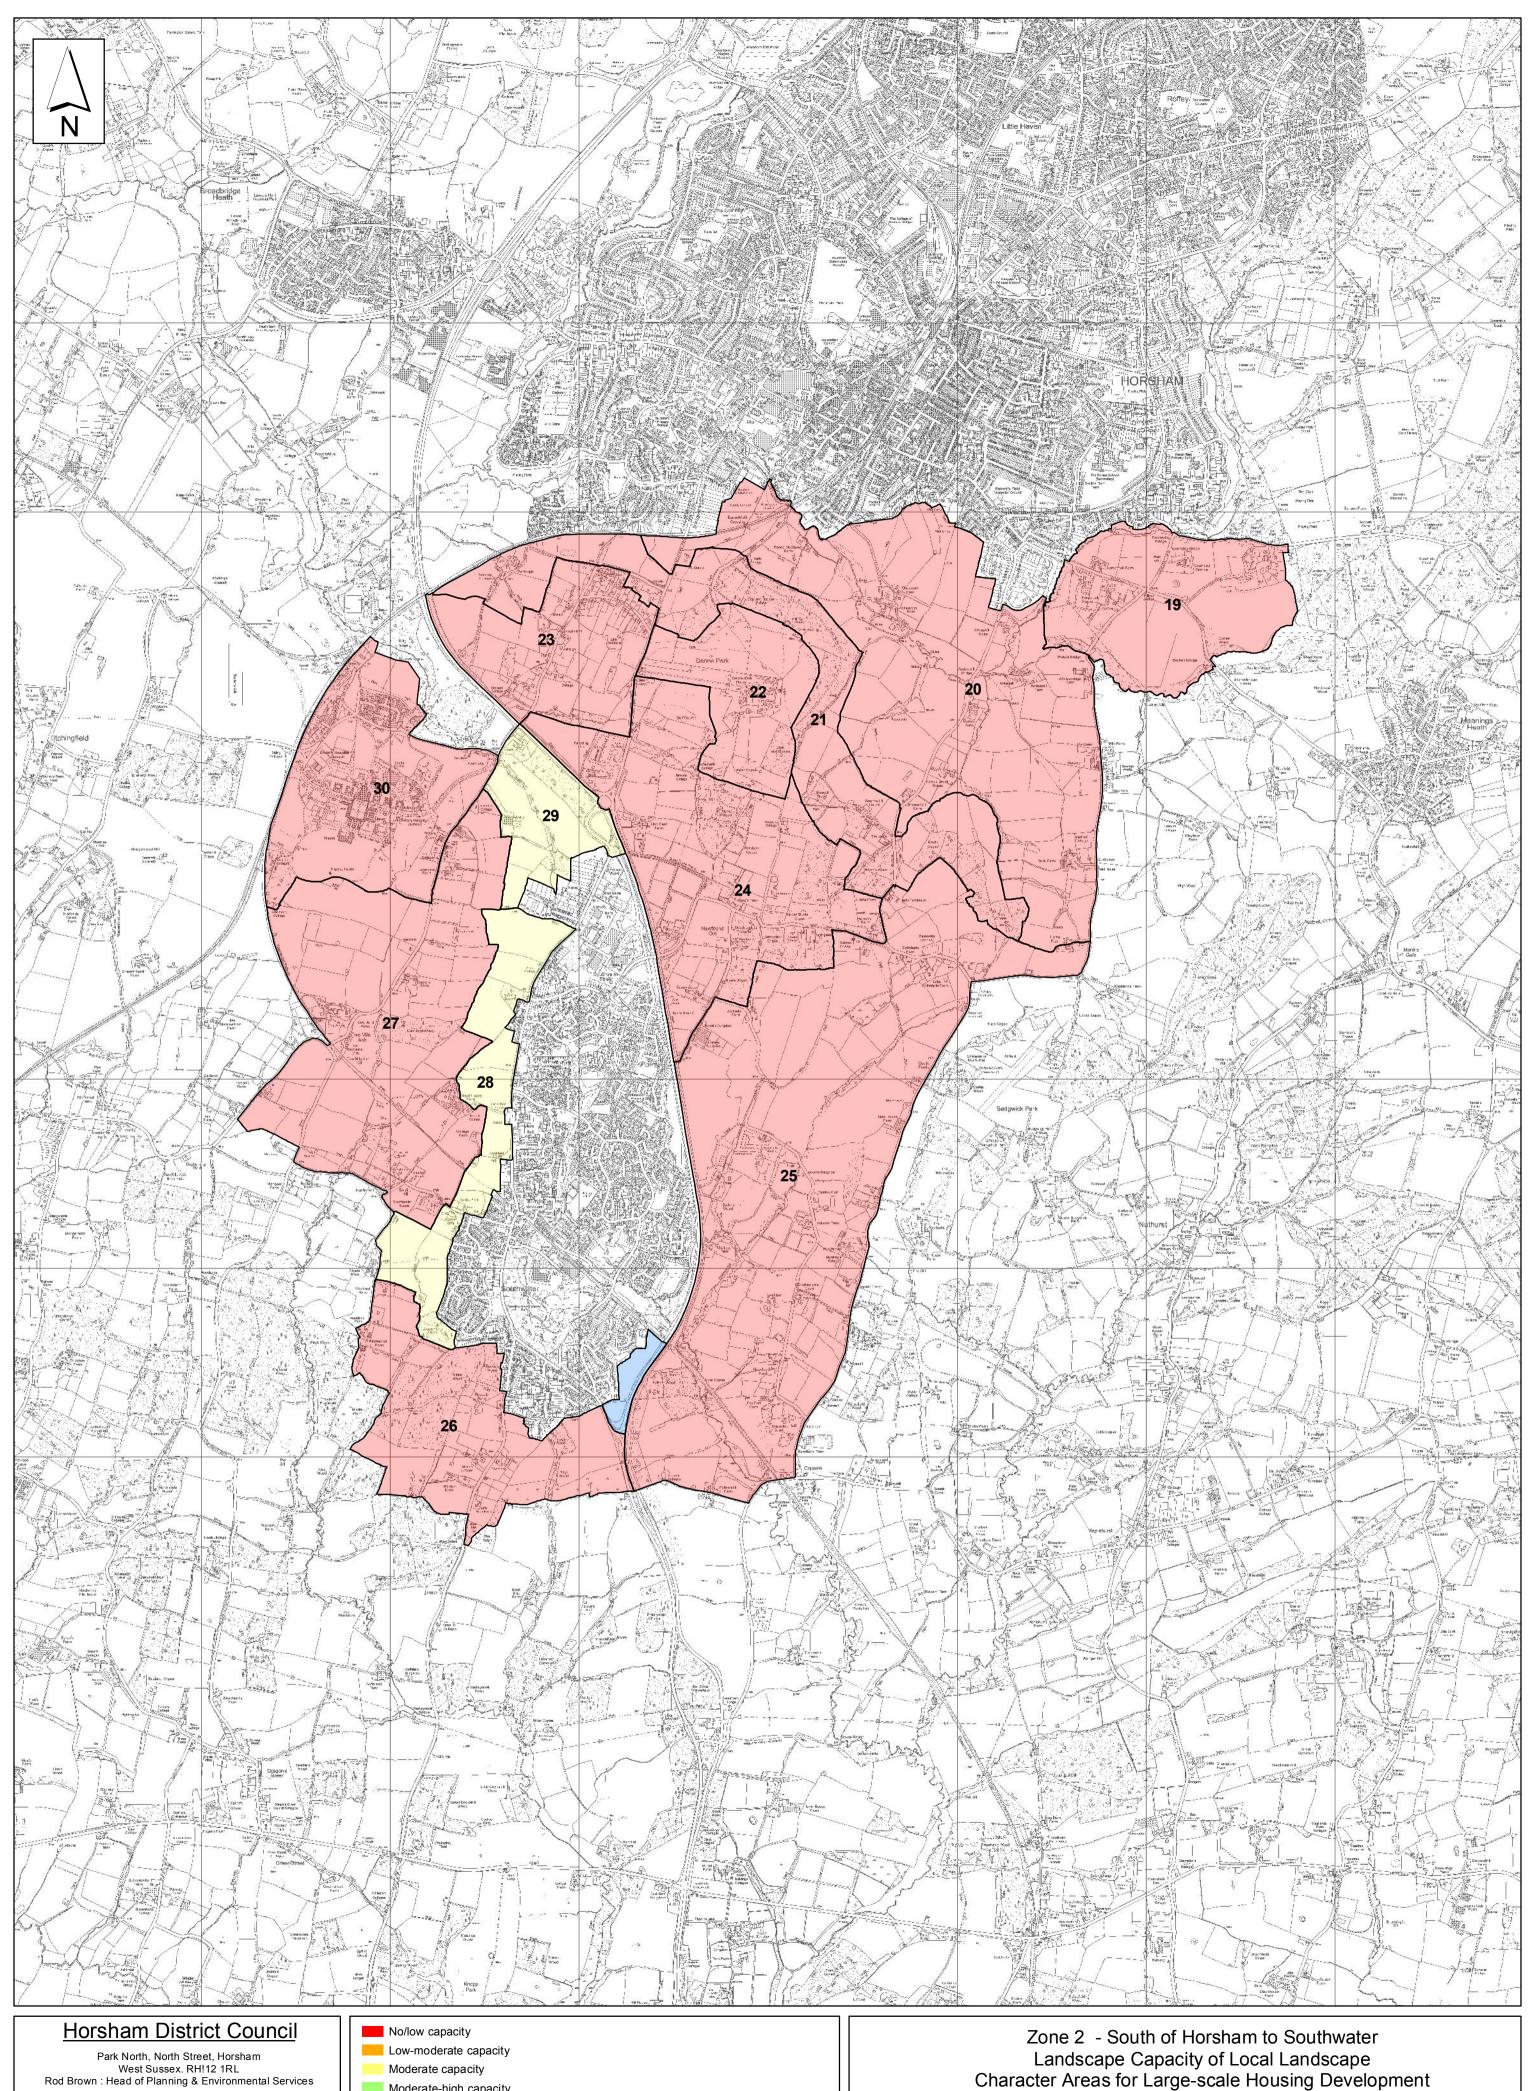

## Landscape Capacity of Local Landscape Character Areas for Large-scale Housing Development

| Reference No : |         | Date : 01/08/11 | Scale : 1:20000      |
|----------------|---------|-----------------|----------------------|
| Drawing No :   | Drawn : | Checked :       | Revisions : 26/02/13 |