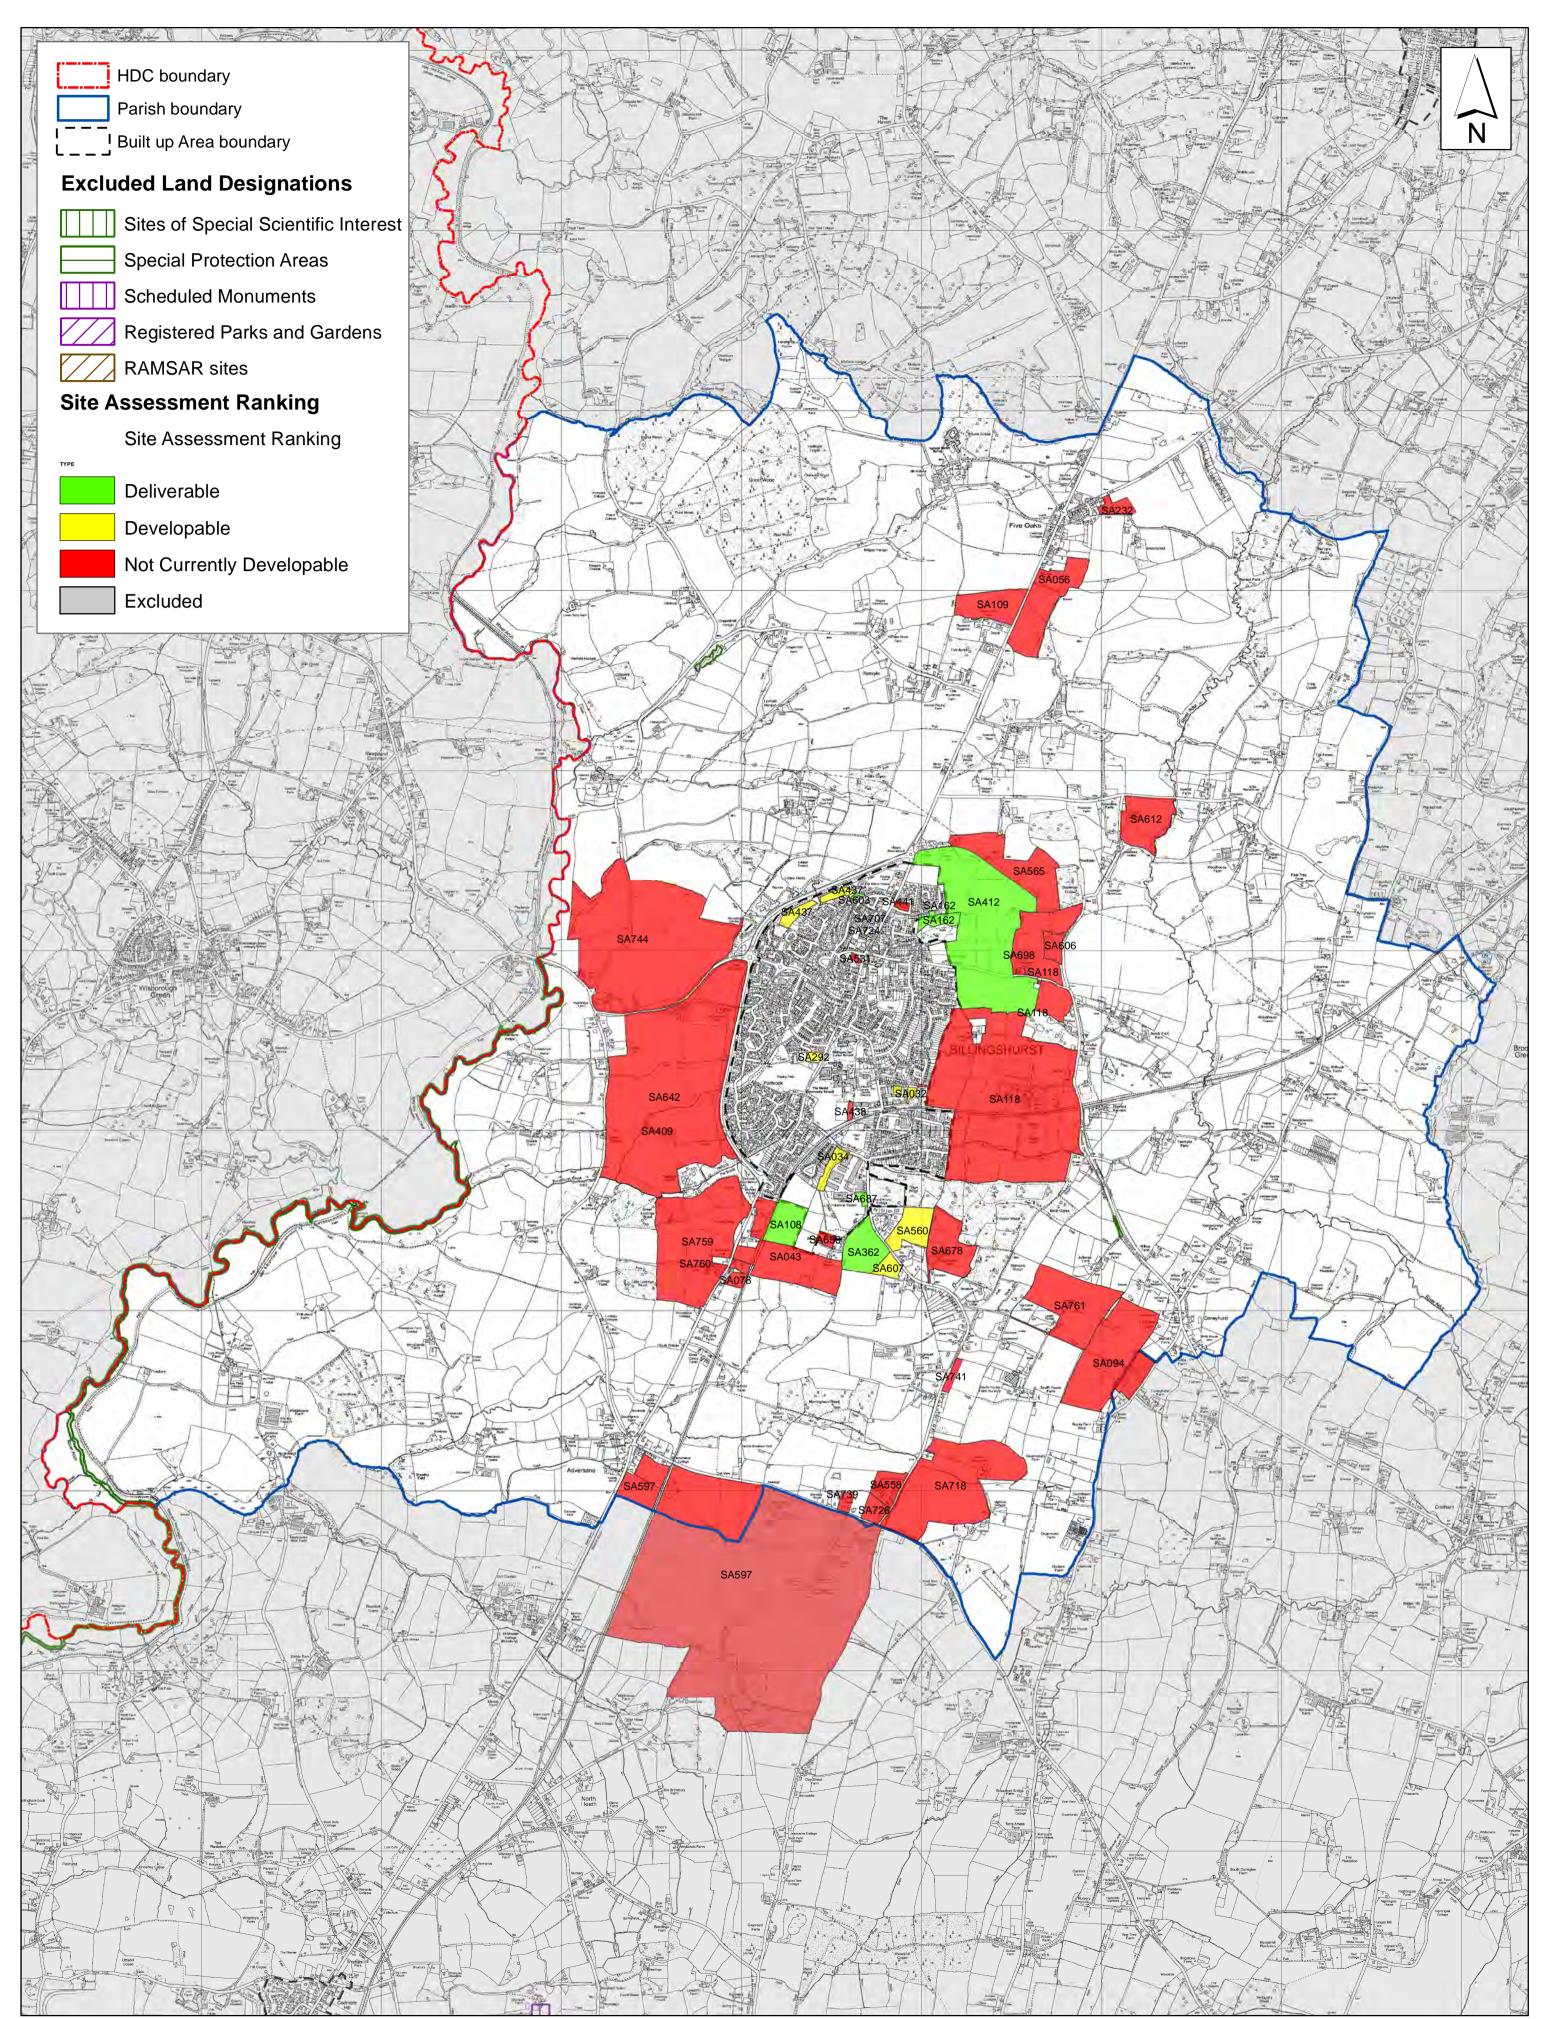

| Horsham District Council<br>Parkside, Chart Way, Horsham<br>West Sussex RH12 1RL.<br>Barbara Childs : Director of Place                                  | Strategic Housing Land Availability Assessment 2018<br>Billingshurst Parish |         |                   |                        |
|----------------------------------------------------------------------------------------------------------------------------------------------------------|-----------------------------------------------------------------------------|---------|-------------------|------------------------|
| Reproduced by permission of Ordnance Survey map on behalf<br>of HMSO. © Crown copyright and database rights (2018).<br>Ordnance Survey Licence.100023865 | Reference No : Consultation Draft                                           |         | Date : 21/11/2018 | Scale : 1:21,000 at A2 |
|                                                                                                                                                          | Drawing No :                                                                | Drawn : | Checked :         | Revisions :            |