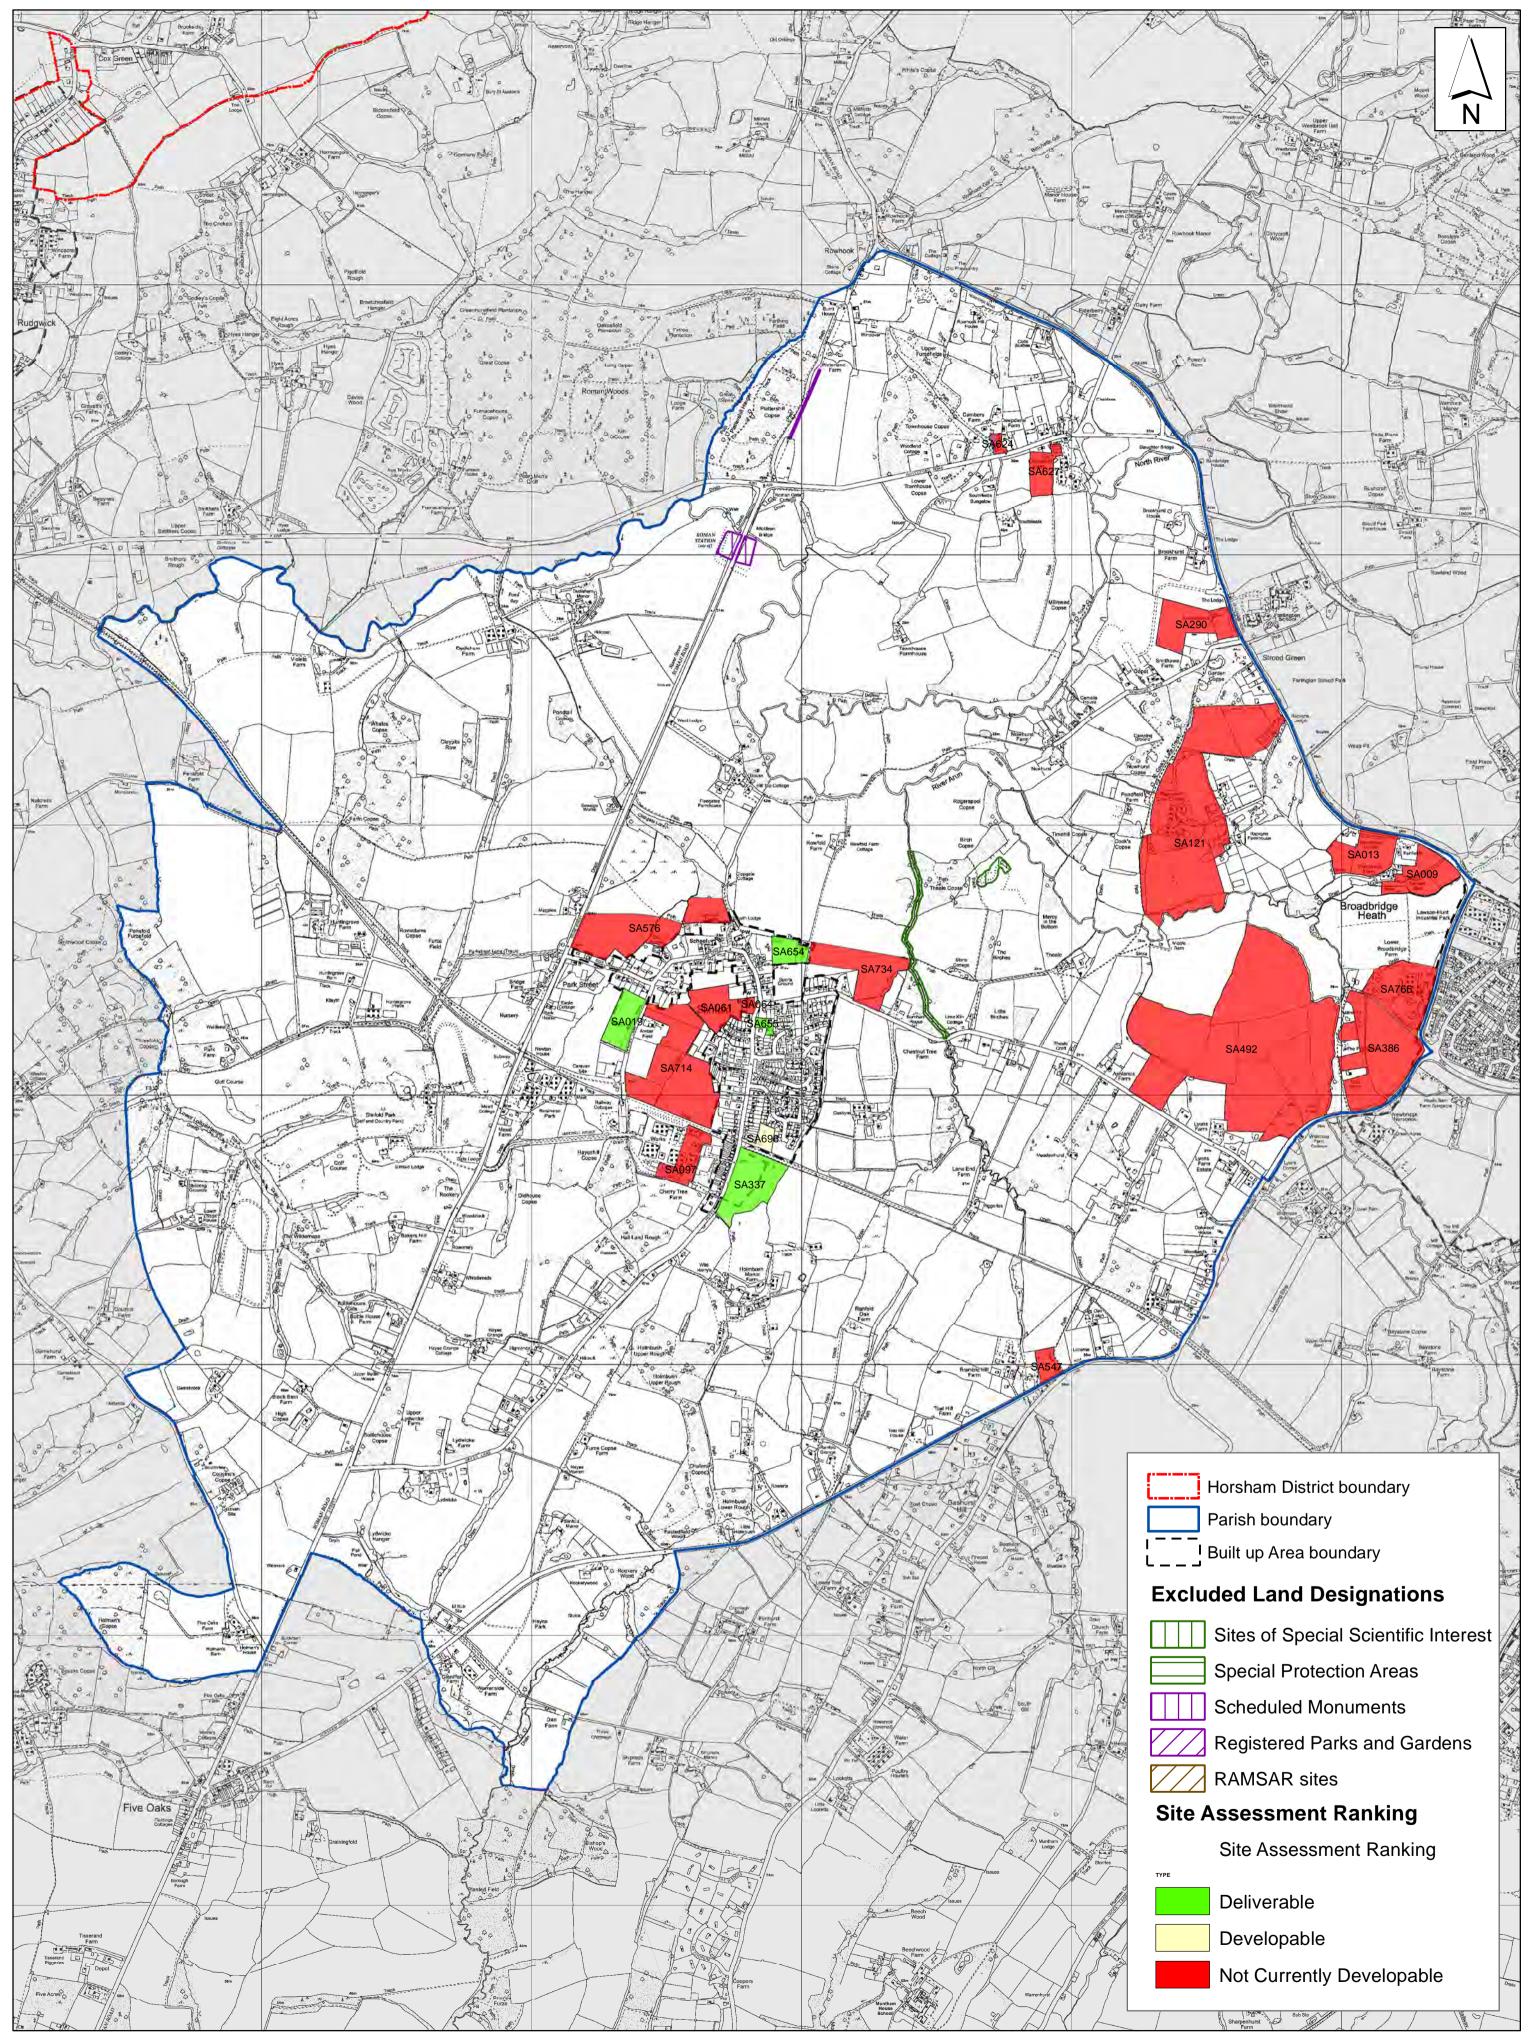

| Horsham District Council<br>Parkside, Chart Way, Horsham<br>West Sussex RH12 1RL.<br>Barbara Childs : Director of Place | Strategic Housing Land Availability Assessment 2018<br>Slinfold Parish |         |                   |                        |
|-------------------------------------------------------------------------------------------------------------------------|------------------------------------------------------------------------|---------|-------------------|------------------------|
| Reproduced by permission of Ordnance Survey map on behalf of HMSO. © Crown copyright and database rights (2018).        | Reference No :                                                         |         | Date : 11/01/2019 | Scale : 1:14,000 at A2 |
| Ordnance Survey Licence.100023865                                                                                       | Drawing No ·                                                           | Drawn · | Checked ·         | Revisions ·            |