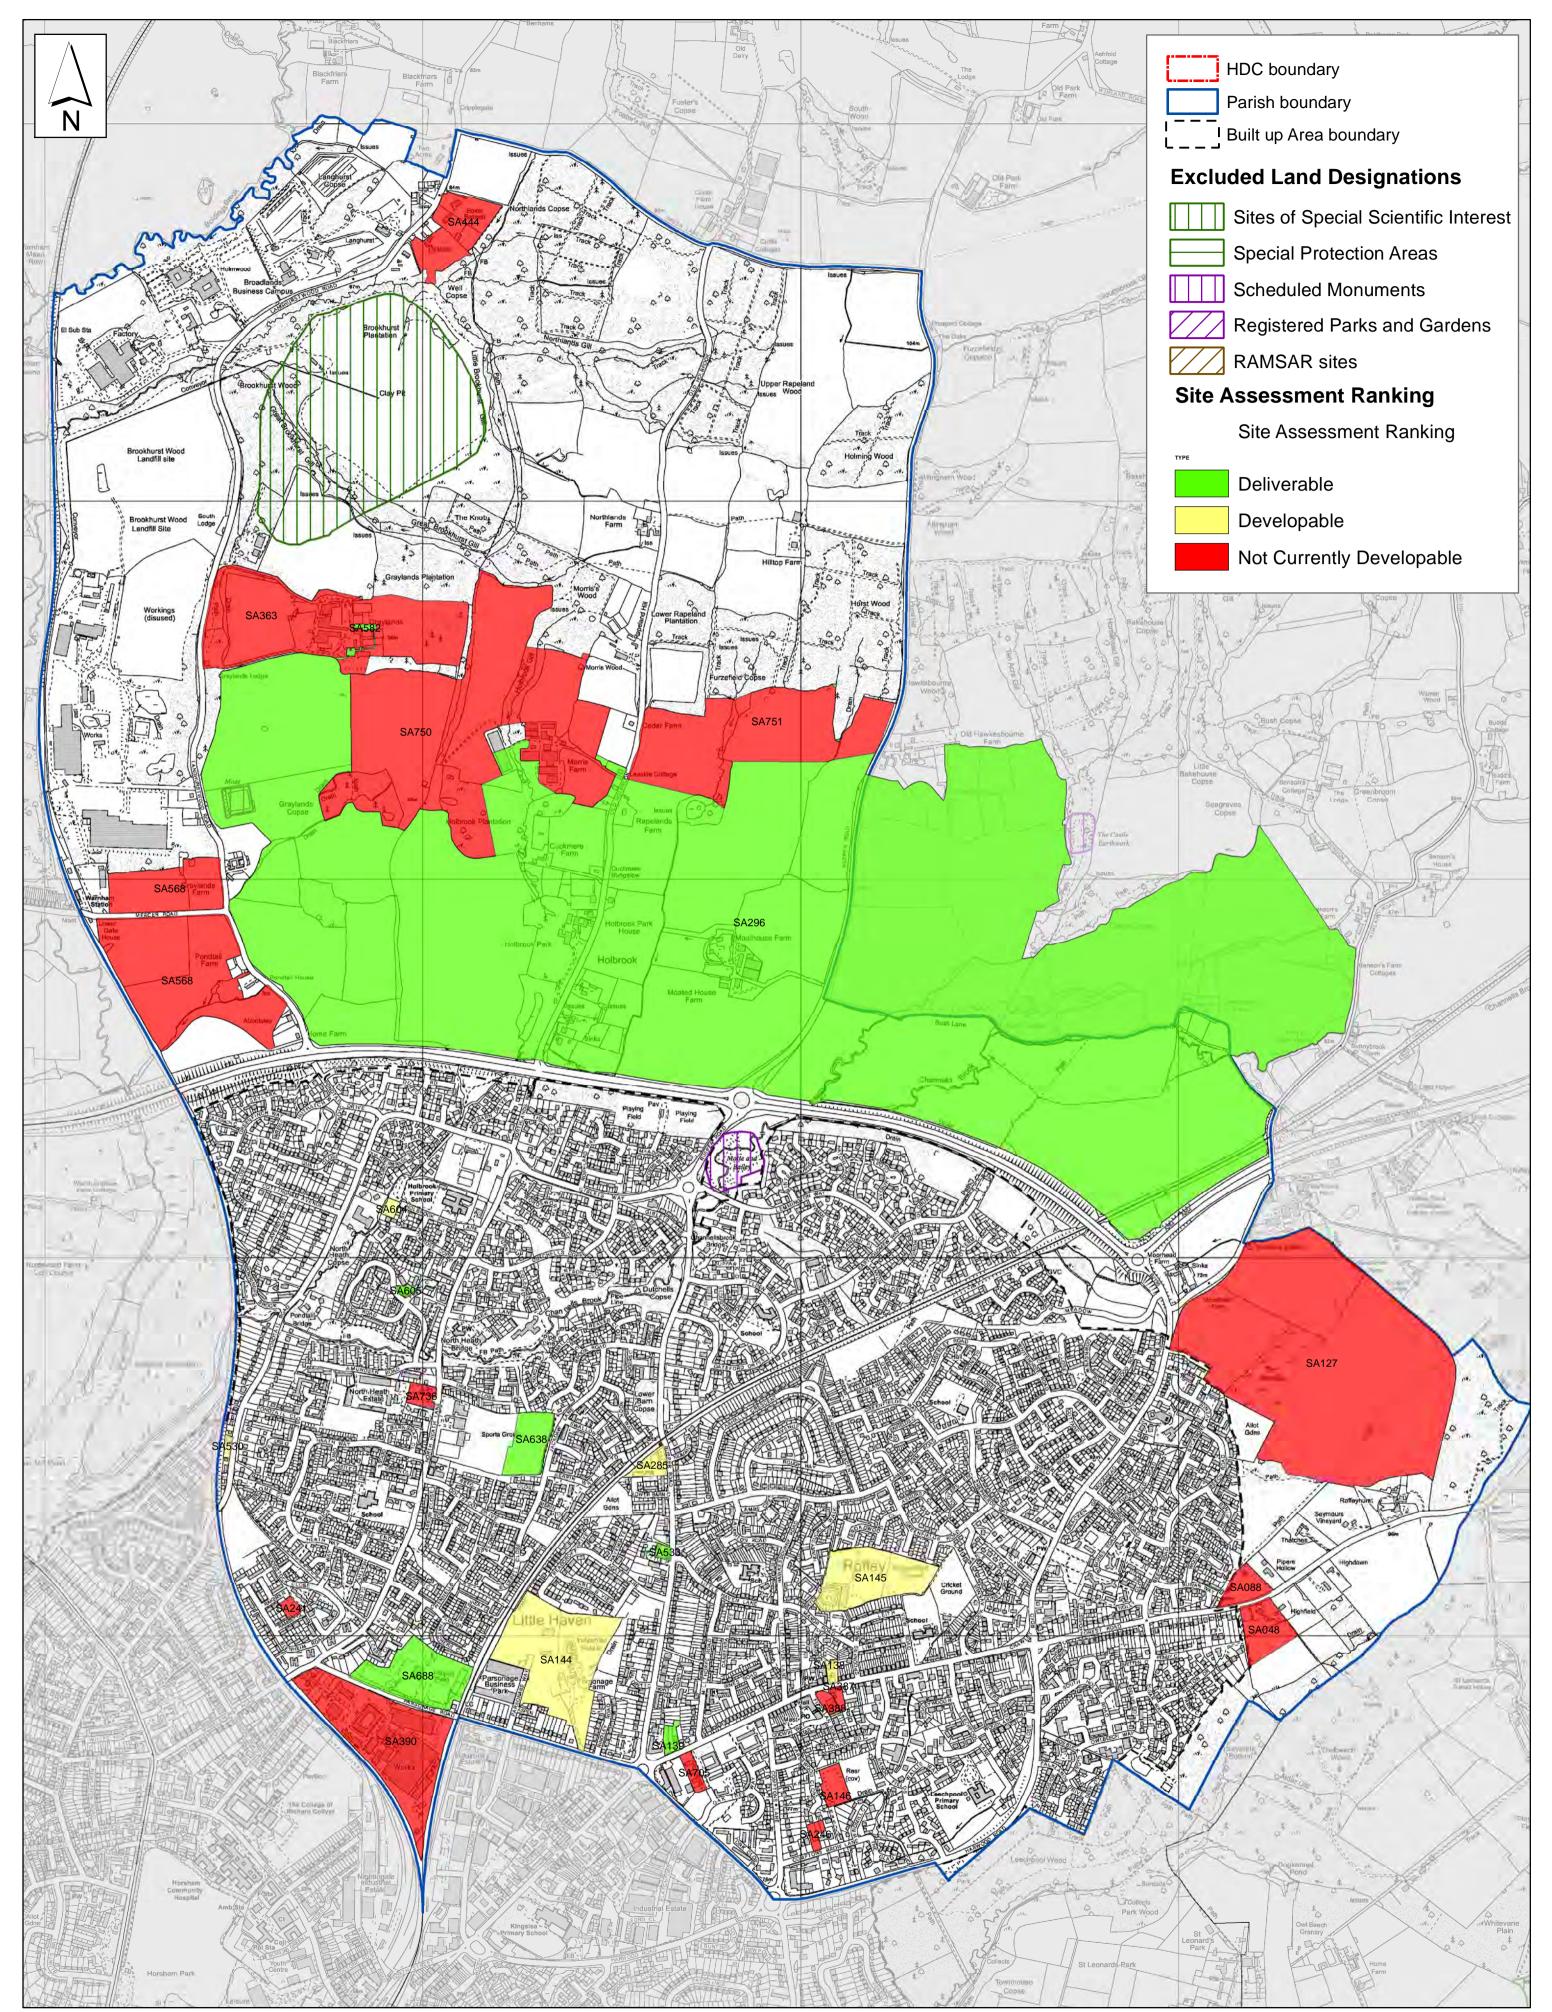

| Horsham District Council<br>Parkside, Chart Way, Horsham<br>West Sussex RH12 1RL.<br>Barbara Childs : Director of Place                                  | 5                                       | Strategic Housing Land Availability Assessment 2018<br>North Horsham Parish |                                |                                       |
|----------------------------------------------------------------------------------------------------------------------------------------------------------|-----------------------------------------|-----------------------------------------------------------------------------|--------------------------------|---------------------------------------|
| Reproduced by permission of Ordnance Survey map on behalf<br>of HMSO. © Crown copyright and database rights (2016).<br>Ordnance Survey Licence.100023865 | Reference No : Consulta<br>Drawing No : | ation Draft                                                                 | Date : 11/01/2019<br>Checked : | Scale : 1:10,000 at A2<br>Revisions : |