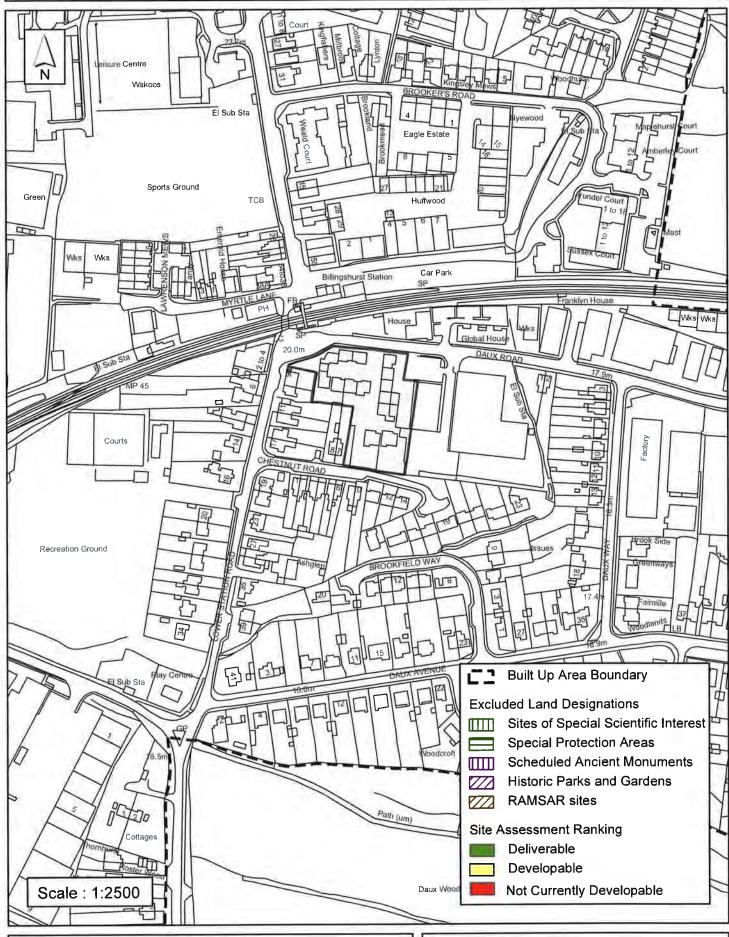

#### Horsham District Council

Parkside, Chart Way, Horsham West Sussex RH12 1RL.

| Parish E                                                                                                                                                               | Billingshurst  |                     |               |              |  |
|------------------------------------------------------------------------------------------------------------------------------------------------------------------------|----------------|---------------------|---------------|--------------|--|
| SHLAA Reference SA045 S                                                                                                                                                | ite Name Lamir | na Dielectrics St   | ation Works N | /lyrtle Lane |  |
| Years 1-5 Deliverable  ✓ Years 6-10 Developable                                                                                                                        | Site Address M | rtle Lane, Billings | shurst        |              |  |
| Years 11+                                                                                                                                                              | Site Area (ha) | 0.39                | Suitable      | <b>✓</b>     |  |
| Not Currently Developable $\ \square$                                                                                                                                  | Greenfield/PDL | PDL                 | Available     | <b>✓</b>     |  |
|                                                                                                                                                                        | Site Total     | 12                  | Achievable    | ✔            |  |
|                                                                                                                                                                        |                |                     | Viable        | <b>✓</b>     |  |
| Justification                                                                                                                                                          |                |                     |               |              |  |
| Application for 12 dwellings DC/13/1346 - Redevelopment of the site to provide a mixed-use development comprising 12 dwellings. PERMITTED and development is underway. |                |                     |               |              |  |
| Excluded Site  Exclusion                                                                                                                                               | Reason         |                     |               |              |  |
| Lapsed PP                                                                                                                                                              |                |                     |               |              |  |

#### SA - 045 : Land at Myrtle Lane, Billingshurst

Reproduced by permission of Ordnance Survey map on behalf of HMSO. © Crown copyright and database rights (2012). Ordnance Survey Licence.100023865