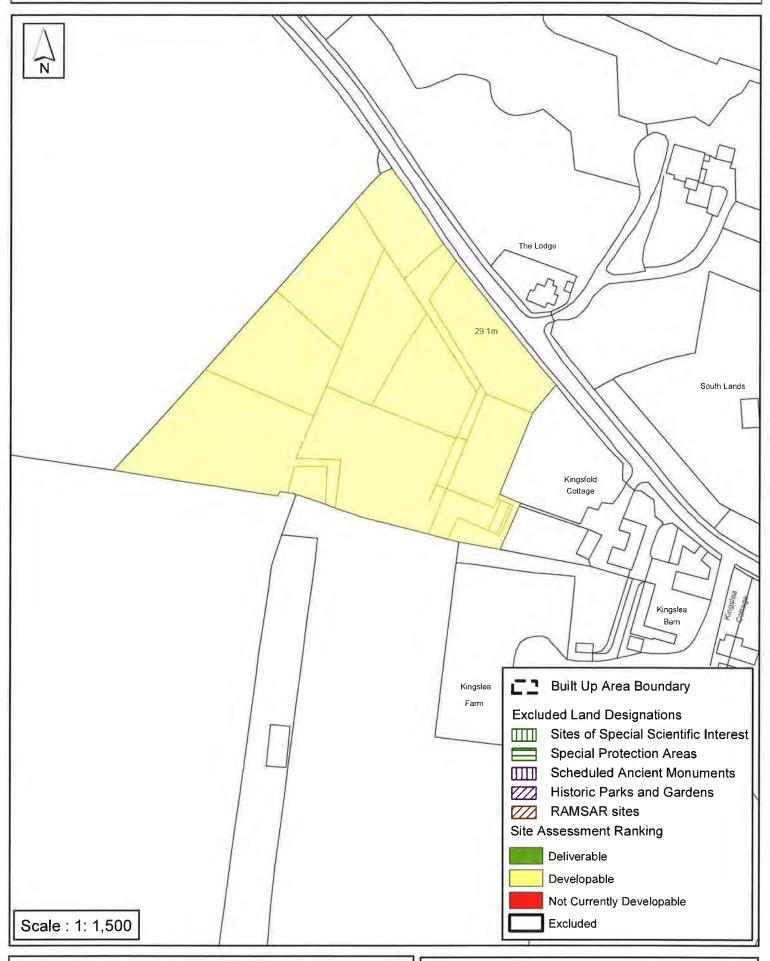

#### **Horsham District Council**

| Parish B                                                                                                                                                                                                                                                                                                                                                | illingshurst   |                  |             |   |  |  |
|---------------------------------------------------------------------------------------------------------------------------------------------------------------------------------------------------------------------------------------------------------------------------------------------------------------------------------------------------------|----------------|------------------|-------------|---|--|--|
| SHLAA Reference SA362 Si                                                                                                                                                                                                                                                                                                                                | te Name Kings  | lea Farm, Marrii | ngdean Road |   |  |  |
| Years 1-5 Deliverable  Site Address Land at Kingslea Farm, Marringdean Road Years 6-10 Developable                                                                                                                                                                                                                                                      |                |                  |             |   |  |  |
| Years 11+                                                                                                                                                                                                                                                                                                                                               | Site Area (ha) | 5.26             | Suitable    | • |  |  |
| Not Currently Developable                                                                                                                                                                                                                                                                                                                               | Greenfield/PDL | Greenfield       | Available   | • |  |  |
|                                                                                                                                                                                                                                                                                                                                                         | Site Total     | 87               | Achievable  | • |  |  |
|                                                                                                                                                                                                                                                                                                                                                         |                |                  | Viable      | П |  |  |
| Justification                                                                                                                                                                                                                                                                                                                                           |                |                  |             | _ |  |  |
| The site is allocated for residential development through Policy SD11 of the Horsham District Planning Framework and an application for 87 units has been submitted (DC/15/0896) and is currently under consideration. The site is considered suitable, available and achievable and is likely to be delivered within the first five years of the plan. |                |                  |             |   |  |  |
| Excluded Site   Exclusion                                                                                                                                                                                                                                                                                                                               | Reason         |                  |             |   |  |  |
| Lapsed PP                                                                                                                                                                                                                                                                                                                                               |                |                  |             |   |  |  |

## SA - 362: Kingslea Farm, Marringdean Road, Billingshurst

Reproduced by permission of Ordnance Survey map on behalf of HMSO. © Crown copyright and database rights (2015). Ordnance Survey Licence.100023865