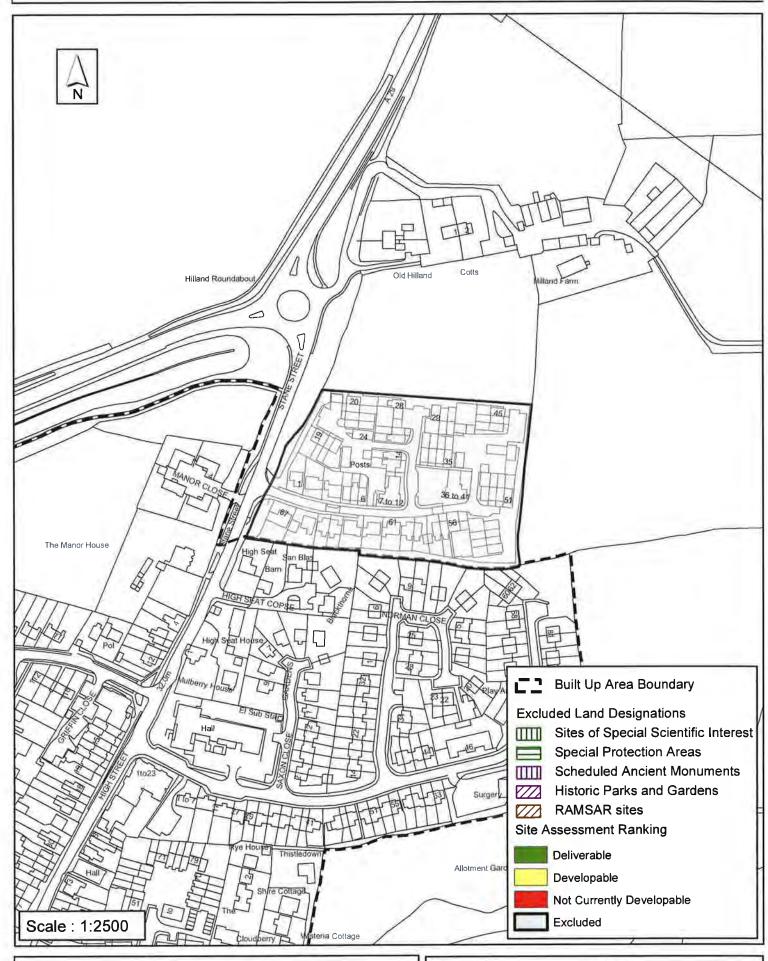

| Parish B                                         | Billingshurst           |                     |          |  |  |  |
|--------------------------------------------------|-------------------------|---------------------|----------|--|--|--|
| SHLAA Reference SA032 S                          | ite Name Nyewood Co     | urt                 |          |  |  |  |
| Years 1-5 Deliverable  Years 6-10 Developable  □ | Site Address Brookers F | Road, Billingshurst |          |  |  |  |
| Years 11+                                        | Site Area (ha) 0.26     | Suitable            | <b>✓</b> |  |  |  |
| Not Currently Developable $\ \square$            | Greenfield/PDL PDL      | Available           | <b>✓</b> |  |  |  |
|                                                  | Site Total 18           | Achievable          | <b>✓</b> |  |  |  |
| Justification                                    |                         | Viable              | •        |  |  |  |
|                                                  |                         |                     |          |  |  |  |
| Excluded Site   Exclusion                        | Reason                  |                     |          |  |  |  |
| Lapsed PP                                        |                         |                     |          |  |  |  |

## SA - 032 : Nyewood Court, Billingshurst

Reproduced by permission of Ordnance Survey map on behalf of HMSO. © Crown copyright and database rights (2015). Ordnance Survey Licence.100023865

Date: 13/06/2012

Revision: 11/04/2016