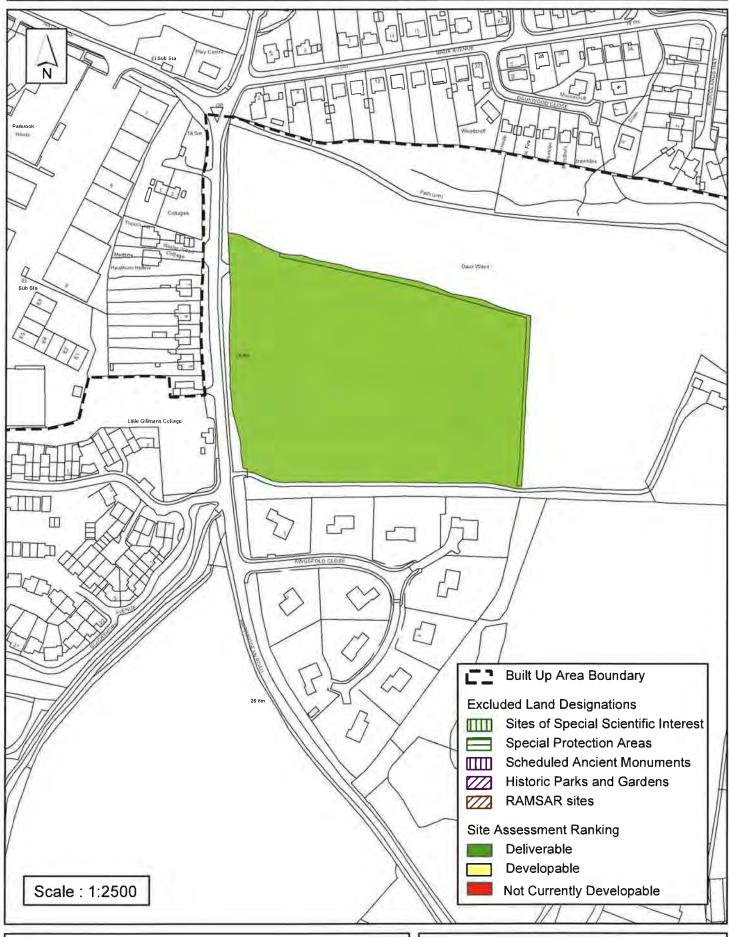

#### **Horsham District Council**

Parkside, Chart Way, Horsham West Sussex RH12 1RL.

| Parish E                                                                                                                      | Billingshurst             |                  |  |
|-------------------------------------------------------------------------------------------------------------------------------|---------------------------|------------------|--|
| SHLAA Reference SA391 S                                                                                                       | ite Name Land at Daux Woo | d                |  |
| Years 1-5 Deliverable  ✓ Site Address Land at Daux Wood Marringdean Road  Years 6-10 Developable  ✓ Billingshurst West Sussex |                           |                  |  |
| Years 11+                                                                                                                     | Site Area (ha) 2.5        | Suitable 🗸       |  |
| Not Currently Developable $\square$                                                                                           | Greenfield/PDL Greenfield | Available 💆      |  |
|                                                                                                                               | Site Total 46             | Achievable 🗸     |  |
| Justification                                                                                                                 |                           | Viable <b></b> ✓ |  |
| has commenced.                                                                                                                |                           |                  |  |
| Excluded Site  Exclusion                                                                                                      | Reason                    |                  |  |
| Lapsed PP                                                                                                                     |                           |                  |  |

## SA -391: Land at Daux Wood, Billingshurst

Reproduced by permission of Ordnance Survey map on behalf of HMSO. © Crown copyright and database rights (2014). Ordnance Survey Licence.100023865