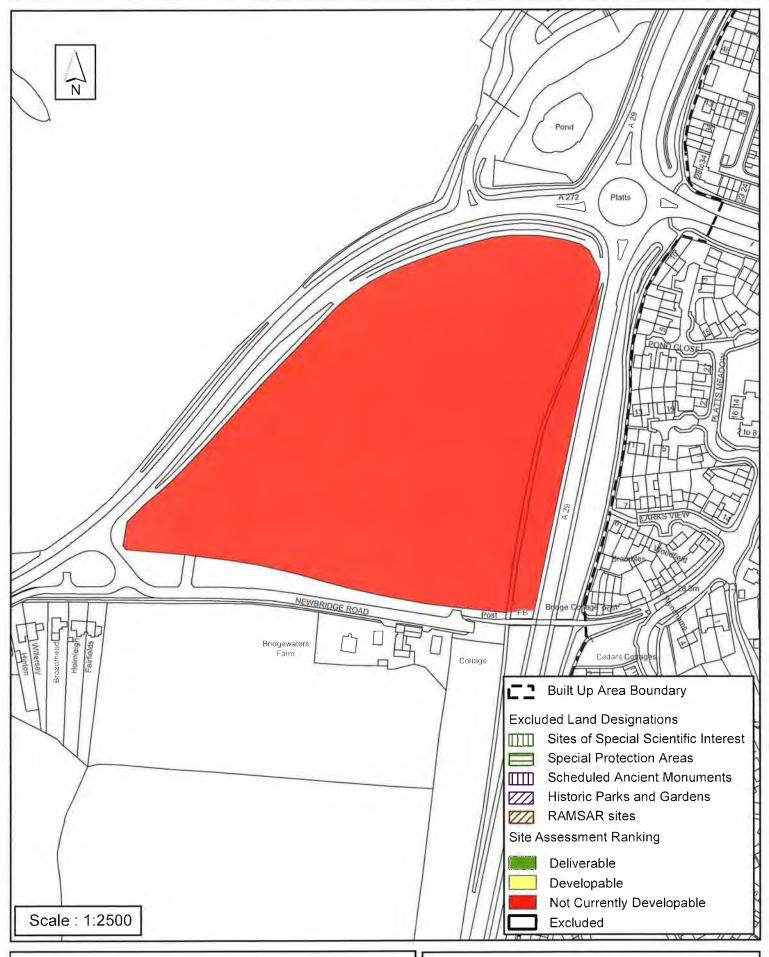

#### Horsham District Council

Parkside, Chart Way, Horsham West Sussex RH12 1RL.

| Davidh -                                                                                                                                                                                                                                                                                                                                                                                                                                                                                                                                                             |                |       |            | = |
|----------------------------------------------------------------------------------------------------------------------------------------------------------------------------------------------------------------------------------------------------------------------------------------------------------------------------------------------------------------------------------------------------------------------------------------------------------------------------------------------------------------------------------------------------------------------|----------------|-------|------------|---|
| Parish B                                                                                                                                                                                                                                                                                                                                                                                                                                                                                                                                                             | illingshurst   |       |            |   |
| SHLAA Reference SA030 Site Name Eagle Industrial Estate, Brooks Road                                                                                                                                                                                                                                                                                                                                                                                                                                                                                                 |                |       |            |   |
| Years 1-5 Deliverable ☐ Site Address Brookers Road Billingshurst Years 6-10 Developable ✓                                                                                                                                                                                                                                                                                                                                                                                                                                                                            |                |       |            |   |
| Years 11+                                                                                                                                                                                                                                                                                                                                                                                                                                                                                                                                                            | Site Area (ha) | 0.247 | Suitable   | • |
| Not Currently Developable                                                                                                                                                                                                                                                                                                                                                                                                                                                                                                                                            | Greenfield/PDL | PDL   | Available  |   |
|                                                                                                                                                                                                                                                                                                                                                                                                                                                                                                                                                                      | Site Total     | 12    | Achievable | • |
|                                                                                                                                                                                                                                                                                                                                                                                                                                                                                                                                                                      |                |       | Viable     | ✓ |
| Justification                                                                                                                                                                                                                                                                                                                                                                                                                                                                                                                                                        |                |       |            |   |
| The site is within the existing built form of Billingshurst and therefore is a suitable location for development. The site would not be available for development unless the employment uses can be relocated within or adjoining Billingshurst. There are also TPO on the site that would have to be taken into account. The need to relocate the existing business uses limits deliverability of the site in the short term. The site has therefore been assessed as developable 6-10 years and a scheme of this size would likely be delivered in a single phase. |                |       |            |   |
| Excluded Site  Exclusion Reason                                                                                                                                                                                                                                                                                                                                                                                                                                                                                                                                      |                |       |            |   |
| Lapsed PP Date                                                                                                                                                                                                                                                                                                                                                                                                                                                                                                                                                       |                |       |            |   |

## SA - 030 : Eagle Industrial Estate, Brooks Road, Billingshurst

Reproduced by permission of Ordnance Survey map on behalf of HMSO. © Crown copyright and database rights (2015). Ordnance Survey Licence.100023865

Date: 12/06/2012

Revision: 05/10/2015