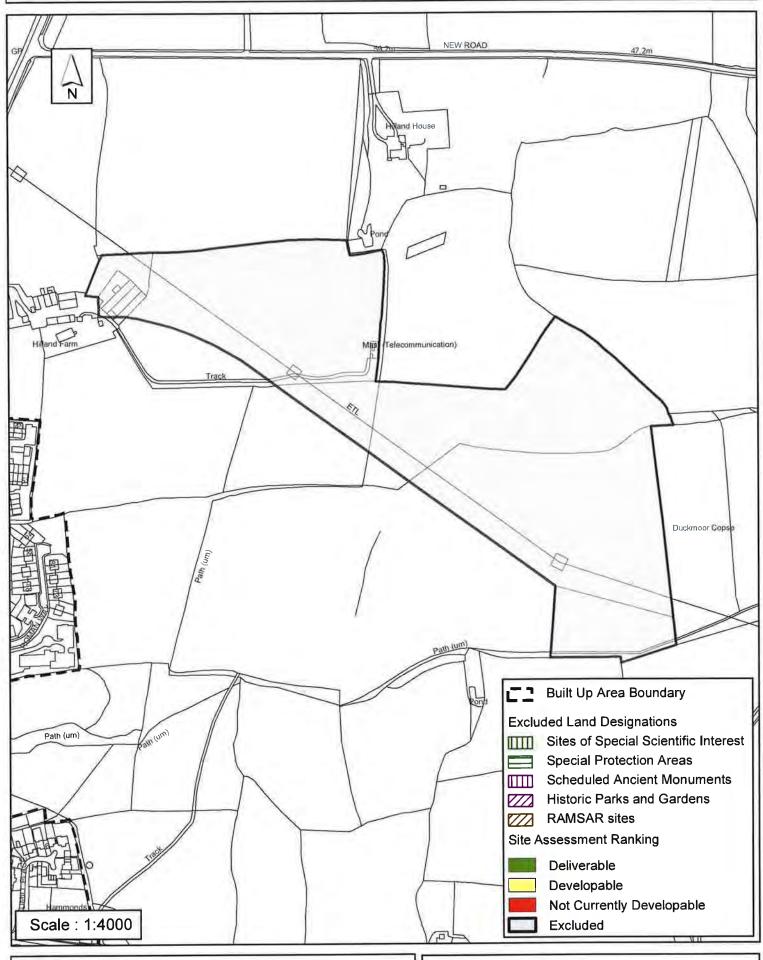

#### Horsham District Council

Parkside, Chart Way, Horsham West Sussex RH12 1RL

| Parish B                                                                                                                                                                                                                                                                                                                                                                                                                                                                                                                             | illingshurst         |                     |                 |         |  |
|--------------------------------------------------------------------------------------------------------------------------------------------------------------------------------------------------------------------------------------------------------------------------------------------------------------------------------------------------------------------------------------------------------------------------------------------------------------------------------------------------------------------------------------|----------------------|---------------------|-----------------|---------|--|
| SHLAA Reference SA110 S                                                                                                                                                                                                                                                                                                                                                                                                                                                                                                              | <b>ite Name</b> Land | at Stane Street,    | north of Billin | gshurst |  |
| Years 1-5 Deliverable  Years 6-10 Developable  □                                                                                                                                                                                                                                                                                                                                                                                                                                                                                     | Site Address St      | ane Street, Billing | shurst          |         |  |
| Years 11+                                                                                                                                                                                                                                                                                                                                                                                                                                                                                                                            | Site Area (ha)       | 2.8                 | Suitable        | •       |  |
| Not Currently Developable                                                                                                                                                                                                                                                                                                                                                                                                                                                                                                            | Greenfield/PDL       | Greenfield          | Available       | ✓       |  |
|                                                                                                                                                                                                                                                                                                                                                                                                                                                                                                                                      | Site Total           | 67                  | Achievable      | •       |  |
|                                                                                                                                                                                                                                                                                                                                                                                                                                                                                                                                      |                      |                     | Viable          | •       |  |
| Justification                                                                                                                                                                                                                                                                                                                                                                                                                                                                                                                        |                      |                     |                 |         |  |
| An application for 67 dwellings was permitted on the southern portion of the site and is now well underway: DC/11/0878 PERMITTED. Residential development comprising new access road and 67 dwellings (comprising of 25 x 2-bed, 30 x 3-bed and 12 x 4 bed plus) following Outline approva DC/09/1794 (Approval of Reserved Matters). Further development on the northern portion of the site would be considered over development. The northern portion of the site is within the larger strategic site for 475 units (DC/15/0059). |                      |                     |                 |         |  |
| Excluded Site                                                                                                                                                                                                                                                                                                                                                                                                                                                                                                                        | Reason               |                     |                 |         |  |
| Lapsed PP                                                                                                                                                                                                                                                                                                                                                                                                                                                                                                                            |                      |                     |                 |         |  |

## SA110: Land South of Hilland Farm, Stane Street, Billingshurst

Reproduced by permission of Ordnance Survey map on behalf of HMSO. © Crown copyright and database rights (2015). Ordnance Survey Licence.100023865

Date: 30/01/2014

Revision: 22/10/2015