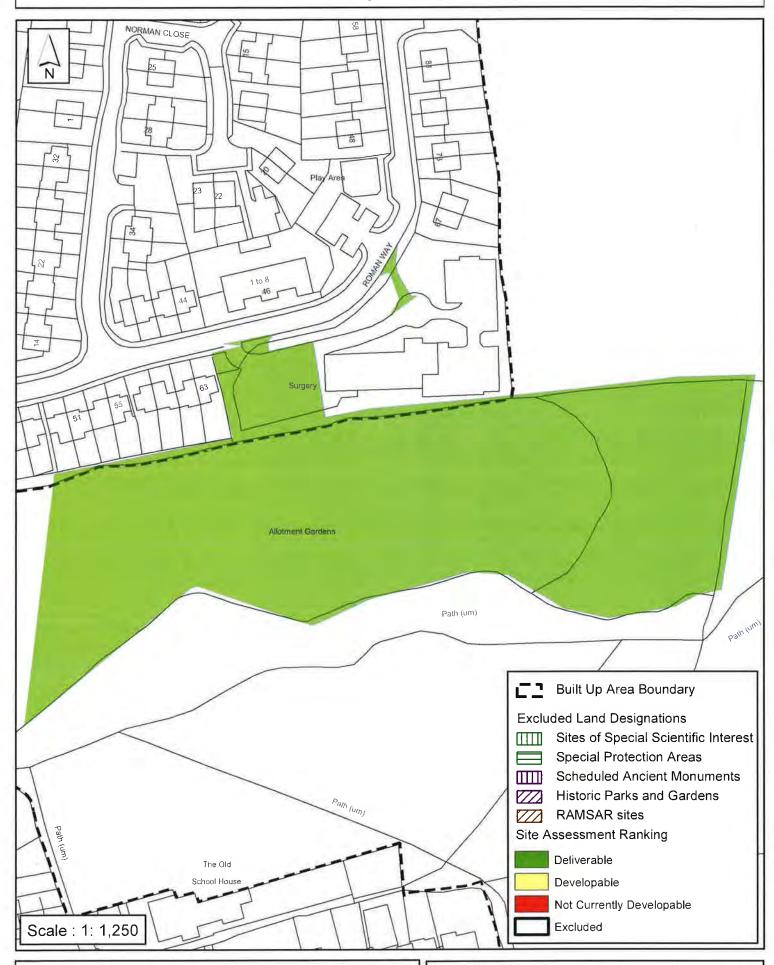

#### **Horsham District Council**

Parkside, Chart Way, Horsham West Sussex RH12 1RL.

| Parish                                                                                                                                                                                                                                                                                                                                                                                                                                        | Billingshurst  |                |            |          |  |  |
|-----------------------------------------------------------------------------------------------------------------------------------------------------------------------------------------------------------------------------------------------------------------------------------------------------------------------------------------------------------------------------------------------------------------------------------------------|----------------|----------------|------------|----------|--|--|
| SHLAA Reference SA162 S                                                                                                                                                                                                                                                                                                                                                                                                                       | ite Name Land  | south of Roman | Way        |          |  |  |
| Years 1-5 Deliverable  Site Address Land south of Roman Way, Billingshurst  Years 6-10 Developable                                                                                                                                                                                                                                                                                                                                            |                |                |            |          |  |  |
| Years 11+                                                                                                                                                                                                                                                                                                                                                                                                                                     | Site Area (ha) | 0.8            | Suitable   | <b>✓</b> |  |  |
| Not Currently Developable $\ \square$                                                                                                                                                                                                                                                                                                                                                                                                         | Greenfield/PDL | Greenfield     | Available  | <b>✓</b> |  |  |
|                                                                                                                                                                                                                                                                                                                                                                                                                                               | Site Total     | 45             | Achievable | ✓        |  |  |
|                                                                                                                                                                                                                                                                                                                                                                                                                                               |                |                | Viable     | <b>✓</b> |  |  |
| Justification  Following permission for 475 dwellings to be delivered to the east of Billingshurst (SA412), the site is now located within the BUAB of Billingshurst. The site has been granted resolution to permit 45 dwellings under application DC/15/1382 subject to legal agreement, as such the site is considered as being deliverable within the next five years. A scheme of this size would likely be delivered in a single phase. |                |                |            |          |  |  |
| Excluded Site  Exclusion                                                                                                                                                                                                                                                                                                                                                                                                                      | Reason         |                |            |          |  |  |
| Lapsed PP                                                                                                                                                                                                                                                                                                                                                                                                                                     |                |                |            |          |  |  |

## SA - 162 :Land south of Roman Way, Billingshurst

Reproduced by permission of Ordnance Survey map on behalf of HMSO. © Crown copyright and database rights (2016). Ordnance Survey Licence.100023865

Date: 07/06/2013

Revision: 27/06/2016