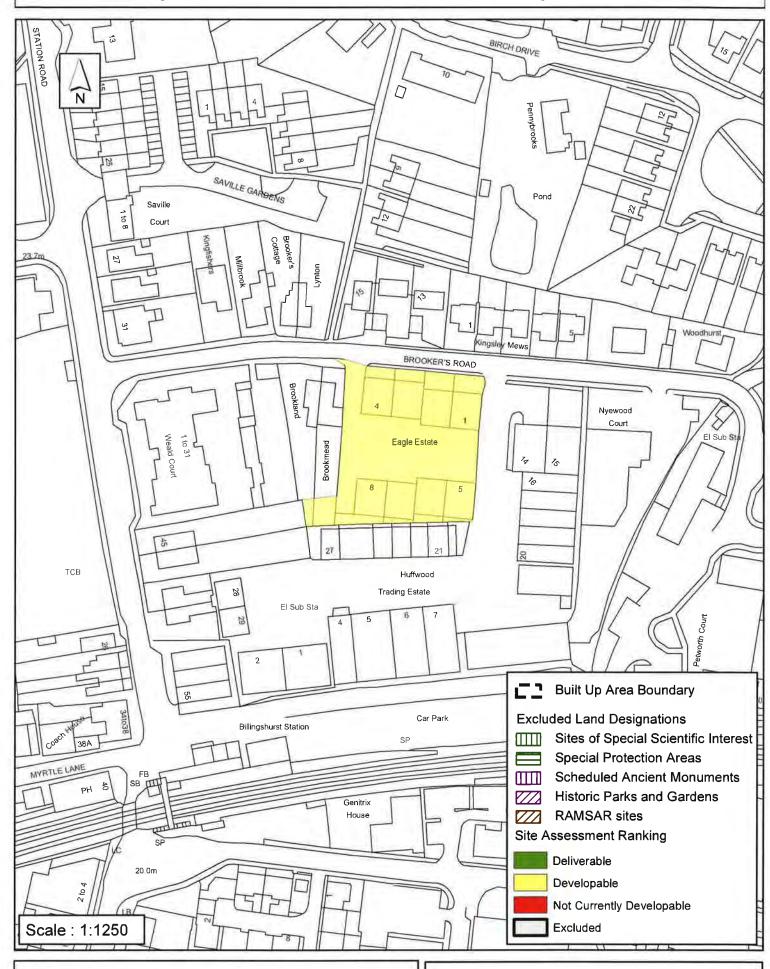

#### Horsham District Council

Parkside, Chart Way, Horsham West Sussex RH12 1RL.

| Davidh -                                                                                                                                                                                                                                                                                                                                                                                                                                                                                                                                                             |                |       |            | = |
|----------------------------------------------------------------------------------------------------------------------------------------------------------------------------------------------------------------------------------------------------------------------------------------------------------------------------------------------------------------------------------------------------------------------------------------------------------------------------------------------------------------------------------------------------------------------|----------------|-------|------------|---|
| Parish B                                                                                                                                                                                                                                                                                                                                                                                                                                                                                                                                                             | illingshurst   |       |            |   |
| SHLAA Reference SA030 Site Name Eagle Industrial Estate, Brooks Road                                                                                                                                                                                                                                                                                                                                                                                                                                                                                                 |                |       |            |   |
| Years 1-5 Deliverable ☐ Site Address Brookers Road Billingshurst Years 6-10 Developable ✓                                                                                                                                                                                                                                                                                                                                                                                                                                                                            |                |       |            |   |
| Years 11+                                                                                                                                                                                                                                                                                                                                                                                                                                                                                                                                                            | Site Area (ha) | 0.247 | Suitable   | • |
| Not Currently Developable                                                                                                                                                                                                                                                                                                                                                                                                                                                                                                                                            | Greenfield/PDL | PDL   | Available  |   |
|                                                                                                                                                                                                                                                                                                                                                                                                                                                                                                                                                                      | Site Total     | 12    | Achievable | • |
|                                                                                                                                                                                                                                                                                                                                                                                                                                                                                                                                                                      |                |       | Viable     | ✓ |
| Justification                                                                                                                                                                                                                                                                                                                                                                                                                                                                                                                                                        |                |       |            |   |
| The site is within the existing built form of Billingshurst and therefore is a suitable location for development. The site would not be available for development unless the employment uses can be relocated within or adjoining Billingshurst. There are also TPO on the site that would have to be taken into account. The need to relocate the existing business uses limits deliverability of the site in the short term. The site has therefore been assessed as developable 6-10 years and a scheme of this size would likely be delivered in a single phase. |                |       |            |   |
| Excluded Site  Exclusion Reason                                                                                                                                                                                                                                                                                                                                                                                                                                                                                                                                      |                |       |            |   |
| Lapsed PP Date                                                                                                                                                                                                                                                                                                                                                                                                                                                                                                                                                       |                |       |            |   |

## SA - 030 : Eagle Industrial Estate, Brooks Road, Billingshurst

Reproduced by permission of Ordnance Survey map on behalf of HMSO. © Crown copyright and database rights (2015). Ordnance Survey Licence.100023865