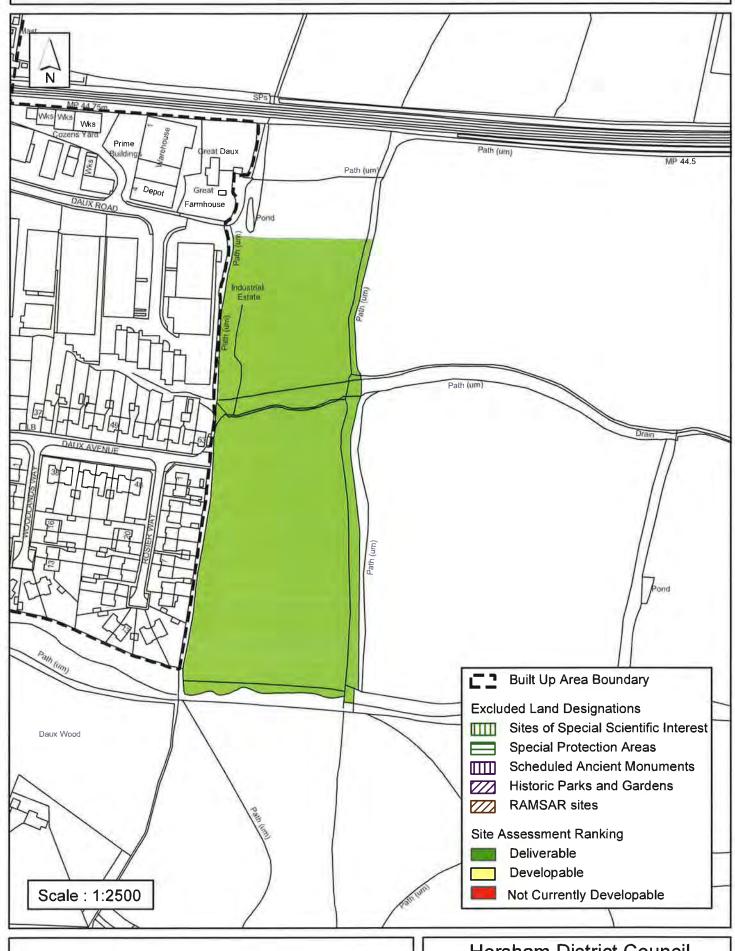

#### **Horsham District Council**

Parkside, Chart Way, Horsham West Sussex RH12 1RL.

| Parish E                                                                                                                      | Billingshurst             |                  |  |
|-------------------------------------------------------------------------------------------------------------------------------|---------------------------|------------------|--|
| SHLAA Reference SA391 S                                                                                                       | ite Name Land at Daux Woo | d                |  |
| Years 1-5 Deliverable  ✓ Site Address Land at Daux Wood Marringdean Road  Years 6-10 Developable  ✓ Billingshurst West Sussex |                           |                  |  |
| Years 11+                                                                                                                     | Site Area (ha) 2.5        | Suitable 🗸       |  |
| Not Currently Developable $\square$                                                                                           | Greenfield/PDL Greenfield | Available 💆      |  |
|                                                                                                                               | Site Total 46             | Achievable 🗸     |  |
| Justification                                                                                                                 |                           | Viable <b></b> ✓ |  |
| has commenced.                                                                                                                |                           |                  |  |
| Excluded Site  Exclusion                                                                                                      | Reason                    |                  |  |
| Lapsed PP                                                                                                                     |                           |                  |  |

## SA -391: Land at Daux Wood, Billingshurst

Reproduced by permission of Ordnance Survey map on behalf of HMSO. © Crown copyright and database rights (2014). Ordnance Survey Licence.100023865