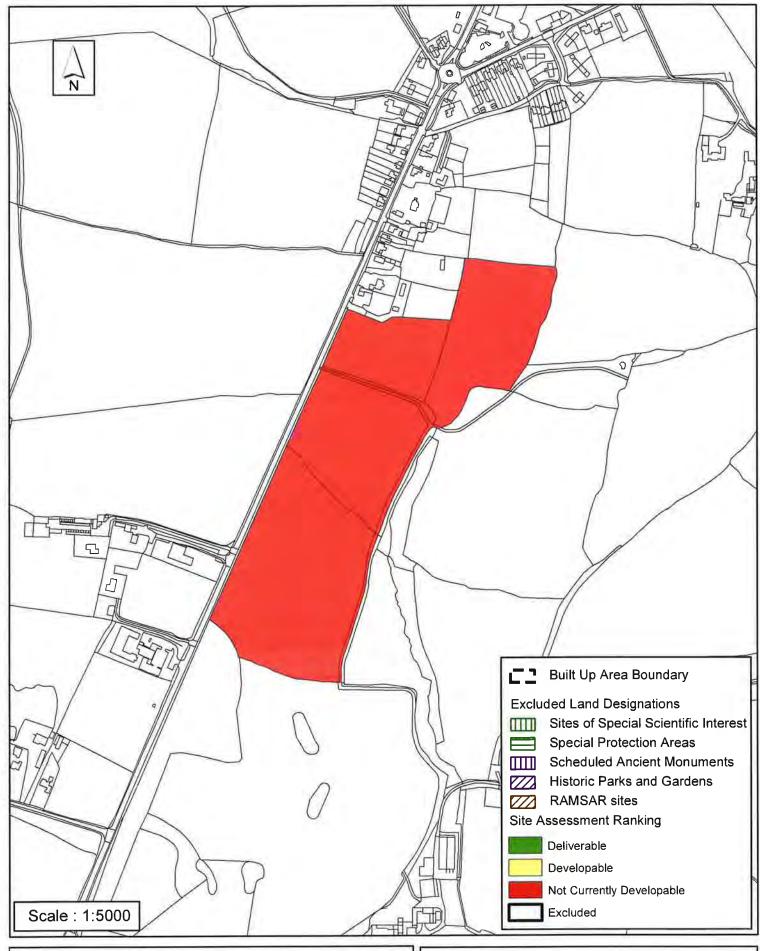

#### Horsham District Council

Parkside, Chart Way, Horsham West Sussex RH12 1RL

| Parish B                                                                                                                                                                                                                                                                                                                                                                               | illingshurst      |                  |                 |       |  |  |
|----------------------------------------------------------------------------------------------------------------------------------------------------------------------------------------------------------------------------------------------------------------------------------------------------------------------------------------------------------------------------------------|-------------------|------------------|-----------------|-------|--|--|
| SHLAA Reference SA349 Site Name Land East of Daux Avenue                                                                                                                                                                                                                                                                                                                               |                   |                  |                 |       |  |  |
| Years 1-5 Deliverable ✓ Years 6-10 Developable                                                                                                                                                                                                                                                                                                                                         | Site Address Land | d East of Daux A | venue, Billings | hurst |  |  |
| Years 11+ □                                                                                                                                                                                                                                                                                                                                                                            | Site Area (ha)    |                  | Suitable        | •     |  |  |
| Not Currently Developable                                                                                                                                                                                                                                                                                                                                                              | Greenfield/PDL (  | Greenfield       | Available       | •     |  |  |
|                                                                                                                                                                                                                                                                                                                                                                                        | Site Total 4      | 16               | Achievable      | •     |  |  |
| L 415° 41                                                                                                                                                                                                                                                                                                                                                                              |                   |                  | Viable          |       |  |  |
| Justification                                                                                                                                                                                                                                                                                                                                                                          |                   |                  |                 |       |  |  |
| DC/11/2385 Erection of 46 residential dwellings with associated car parking, landscaping and access PERMITTED. (Appeal Allowed) 23/03/2012 and development is well underway. The site is part of the wider site area identified as a potential Strategic Site option through the Leading Change in Partnership, 2009 consultation document. This wider site area is assessed as SA118. |                   |                  |                 |       |  |  |
| Excluded Site  Exclusion                                                                                                                                                                                                                                                                                                                                                               | Reason            |                  |                 |       |  |  |
| Lapsed PP Date                                                                                                                                                                                                                                                                                                                                                                         |                   |                  |                 |       |  |  |

## SA - 349: Land east of Daux Avenue, Billingshurst

Reproduced by permission of Ordnance Survey map on behalf of HMSO. © Crown copyright and database rights (2012). Ordnance Survey Licence.100023865