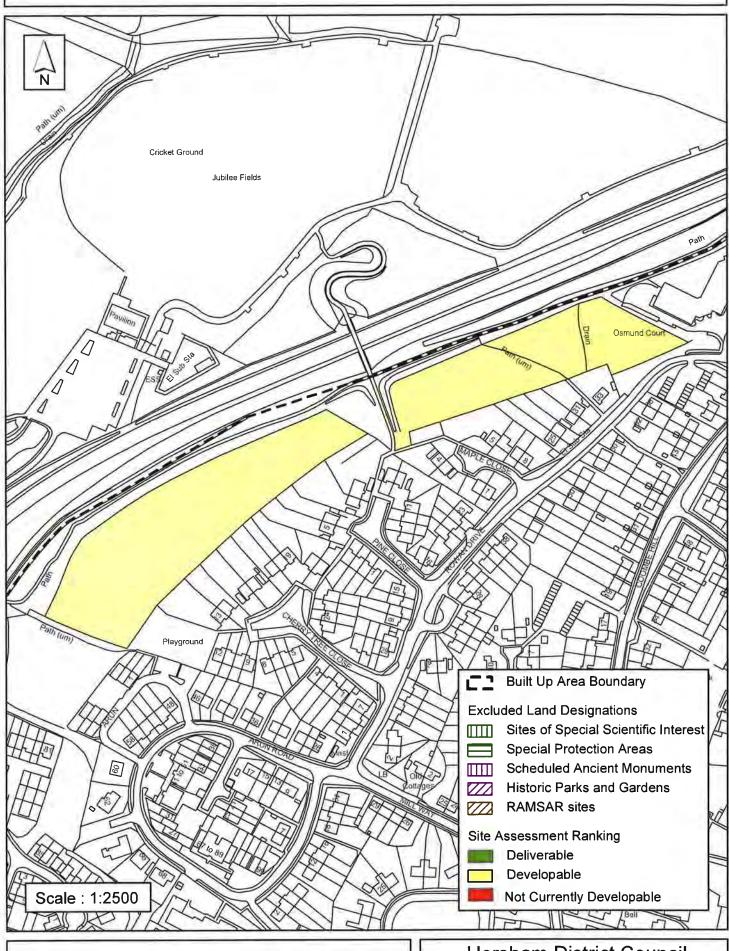

#### **Horsham District Council**

Parkside, Chart Way, Horsham West Sussex RH12 1RL.

| Parish                                                                                                                                                                                                                                                                                                                                                                                                                                        | Billingshurst  |                |            |          |  |  |
|-----------------------------------------------------------------------------------------------------------------------------------------------------------------------------------------------------------------------------------------------------------------------------------------------------------------------------------------------------------------------------------------------------------------------------------------------|----------------|----------------|------------|----------|--|--|
| SHLAA Reference SA162 S                                                                                                                                                                                                                                                                                                                                                                                                                       | ite Name Land  | south of Roman | Way        |          |  |  |
| Years 1-5 Deliverable  Site Address Land south of Roman Way, Billingshurst  Years 6-10 Developable                                                                                                                                                                                                                                                                                                                                            |                |                |            |          |  |  |
| Years 11+                                                                                                                                                                                                                                                                                                                                                                                                                                     | Site Area (ha) | 0.8            | Suitable   | <b>✓</b> |  |  |
| Not Currently Developable $\ \square$                                                                                                                                                                                                                                                                                                                                                                                                         | Greenfield/PDL | Greenfield     | Available  | <b>✓</b> |  |  |
|                                                                                                                                                                                                                                                                                                                                                                                                                                               | Site Total     | 45             | Achievable | ✓        |  |  |
|                                                                                                                                                                                                                                                                                                                                                                                                                                               |                |                | Viable     | <b>✓</b> |  |  |
| Justification  Following permission for 475 dwellings to be delivered to the east of Billingshurst (SA412), the site is now located within the BUAB of Billingshurst. The site has been granted resolution to permit 45 dwellings under application DC/15/1382 subject to legal agreement, as such the site is considered as being deliverable within the next five years. A scheme of this size would likely be delivered in a single phase. |                |                |            |          |  |  |
| Excluded Site  Exclusion                                                                                                                                                                                                                                                                                                                                                                                                                      | Reason         |                |            |          |  |  |
| Lapsed PP                                                                                                                                                                                                                                                                                                                                                                                                                                     |                |                |            |          |  |  |

## SA - 162 :Land south of Roman Way, Billingshurst

Reproduced by permission of Ordnance Survey map on behalf of HMSO. © Crown copyright and database rights (2016). Ordnance Survey Licence.100023865

Date: 07/06/2013