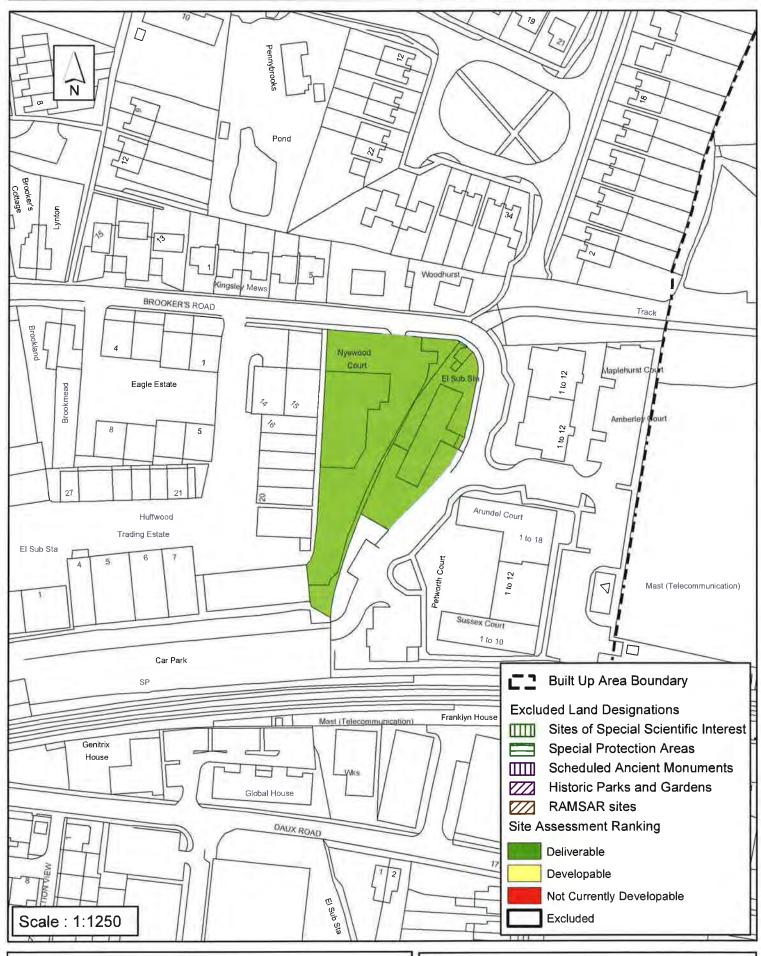

## SA - 032 : Nyewood Court, Billingshurst

Reproduced by permission of Ordnance Survey map on behalf of HMSO. © Crown copyright and database rights (2015). Ordnance Survey Licence.100023865

Date: 13/06/2012