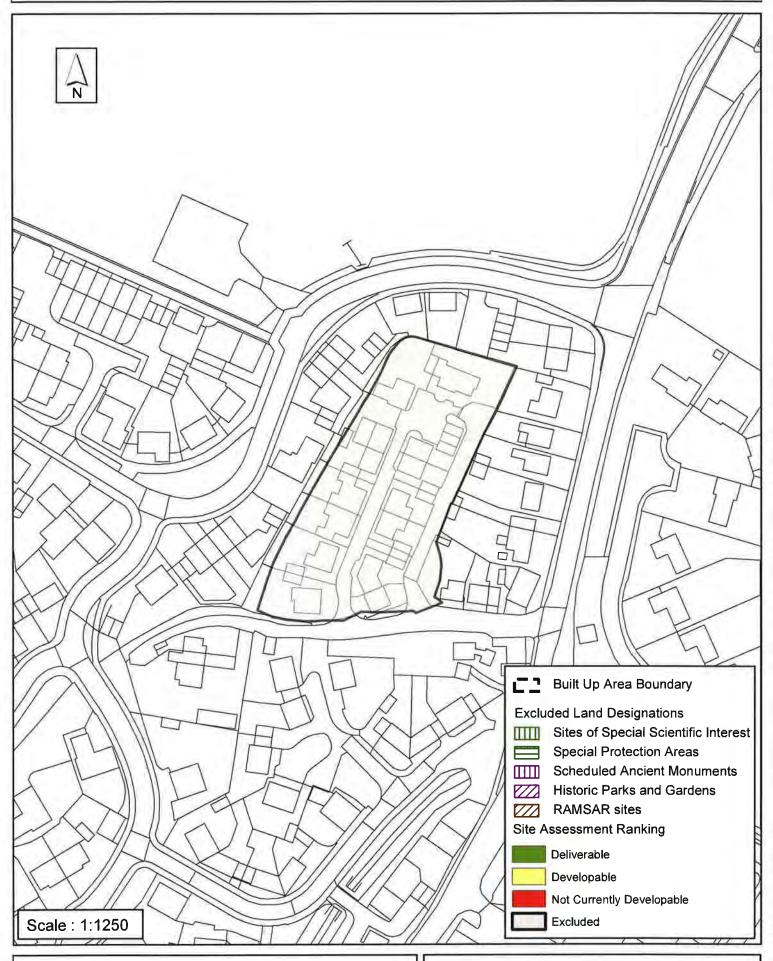

## Sites submitted to the SHELAA for Billingshurst Parish but excluded from further assessment:

| SHELAA<br>Reference | Site Name                               | Site Address                                                       | Excluded<br>Site | Outcome of Assessment                                                                                           |
|---------------------|-----------------------------------------|--------------------------------------------------------------------|------------------|-----------------------------------------------------------------------------------------------------------------|
| SA028               | Strategic Site Option:<br>Billingshurst | Strategic Site Option:<br>Billingshurst                            | Yes              | This site is considered as part of the strategic development site Land East of Billingshurst see SA118          |
| SA049               | Land to the East of<br>Billingshurst    | Strategic Site Option                                              | Yes              | This site is considered as part of the strategic development site Land East of Billingshurst see SA118          |
| SA116               | Land north east of<br>Billingshurst     | Strategic Site Option                                              | Yes              | This site is considered as part of the strategic development site Land East of Billingshurst SA118.             |
| SA134               | Charles Wadey Builders<br>Yard          | Stane Street,<br>Billingshurst                                     | Yes              | COMPLETE                                                                                                        |
| SA135               | Station Mills, Daux Road                |                                                                    | Yes              | COMPLETE                                                                                                        |
| SA136               | West of Trees                           | East Street, Billingshurst                                         | Yes              | COMPLETE                                                                                                        |
| SA149               | Land at Hammonds                        | East Street, Billingshurst                                         | Yes              | COMPLETE                                                                                                        |
| SA222               | Dewhurst, 82 High Street                | Dewhurst, 82 High<br>Street                                        | Yes              | The potential yield falls below SHLAA threshold of 6 dwellings                                                  |
| SA255               | 38A Station Road                        |                                                                    | Yes              | The potential yield of the site falls below the required SHELAA threshold of 6 dwellings                        |
| SA261               | The Manor House                         | 2 High Street                                                      | Yes              | The potential yield of the site falls below the required SHELAA threshold of 6 dwellings                        |
| SA282               | Scats Plc                               | Newbridge Road, East                                               | Yes              | COMPLETE                                                                                                        |
| SA293               | Former Townland                         | Stane Street,                                                      | Yes              | COMPLETE (DC/08/2073)                                                                                           |
| SA302               | Hillview Garage, 107 High<br>Street     |                                                                    | Yes              | COMPLETE                                                                                                        |
| SA305               | 48-58 Arun Road                         |                                                                    | Yes              | COMPLETE                                                                                                        |
| SA332               | Kingslea Farm,                          | Marringdean Road                                                   | Yes              | Already assessed as part of wider site SA043: Unrelated to any BUAB APPLICATION for 1 unit permitted            |
| SA346               | Land South of Hilland<br>Farm           | Stane Street,                                                      | Yes              | COMPLETE                                                                                                        |
| SA347               | Wider Station Mills, Daux<br>Road       | Station Mills, Daux<br>Road. Billingshurst                         | Yes              | Considered as part of wider site area under SA135. Part of site already given planning permission               |
| SA400               | Leyshurst Farm                          | West Chiltington Lane,<br>Coneyhurst                               | Yes              | The site has been considered for commercial use and as such is excluded from the residential Assessment. NO MAP |
| SA421               | Nyewood Court                           | Nyewood Court ,<br>Brookers Road,<br>Billingshurst, West<br>Sussex | Yes              | Site assessed as two separate sites SA031 and SA032                                                             |