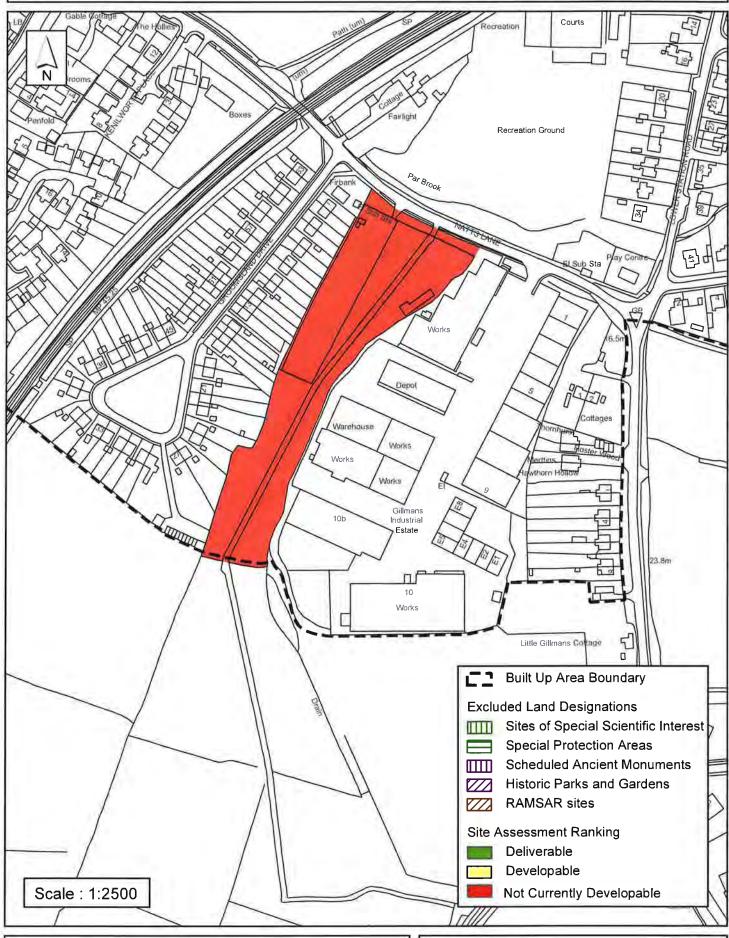

#### Horsham District Council

Parkside, Chart Way, Horsham West Sussex RH12 1RL.

| Davidh -                                                                                                                                                                                                                                                                                                                                                                                                                                                                                                                                                             |                |       |            | = |
|----------------------------------------------------------------------------------------------------------------------------------------------------------------------------------------------------------------------------------------------------------------------------------------------------------------------------------------------------------------------------------------------------------------------------------------------------------------------------------------------------------------------------------------------------------------------|----------------|-------|------------|---|
| Parish B                                                                                                                                                                                                                                                                                                                                                                                                                                                                                                                                                             | illingshurst   |       |            |   |
| SHLAA Reference SA030 Site Name Eagle Industrial Estate, Brooks Road                                                                                                                                                                                                                                                                                                                                                                                                                                                                                                 |                |       |            |   |
| Years 1-5 Deliverable ☐ Site Address Brookers Road Billingshurst Years 6-10 Developable ✓                                                                                                                                                                                                                                                                                                                                                                                                                                                                            |                |       |            |   |
| Years 11+                                                                                                                                                                                                                                                                                                                                                                                                                                                                                                                                                            | Site Area (ha) | 0.247 | Suitable   | • |
| Not Currently Developable                                                                                                                                                                                                                                                                                                                                                                                                                                                                                                                                            | Greenfield/PDL | PDL   | Available  |   |
|                                                                                                                                                                                                                                                                                                                                                                                                                                                                                                                                                                      | Site Total     | 12    | Achievable | • |
|                                                                                                                                                                                                                                                                                                                                                                                                                                                                                                                                                                      |                |       | Viable     | ✓ |
| Justification                                                                                                                                                                                                                                                                                                                                                                                                                                                                                                                                                        |                |       |            |   |
| The site is within the existing built form of Billingshurst and therefore is a suitable location for development. The site would not be available for development unless the employment uses can be relocated within or adjoining Billingshurst. There are also TPO on the site that would have to be taken into account. The need to relocate the existing business uses limits deliverability of the site in the short term. The site has therefore been assessed as developable 6-10 years and a scheme of this size would likely be delivered in a single phase. |                |       |            |   |
| Excluded Site  Exclusion Reason                                                                                                                                                                                                                                                                                                                                                                                                                                                                                                                                      |                |       |            |   |
| Lapsed PP Date                                                                                                                                                                                                                                                                                                                                                                                                                                                                                                                                                       |                |       |            |   |

## SA - 030 : Eagle Industrial Estate, Brooks Road, Billingshurst

Reproduced by permission of Ordnance Survey map on behalf of HMSO. © Crown copyright and database rights (2015). Ordnance Survey Licence.100023865