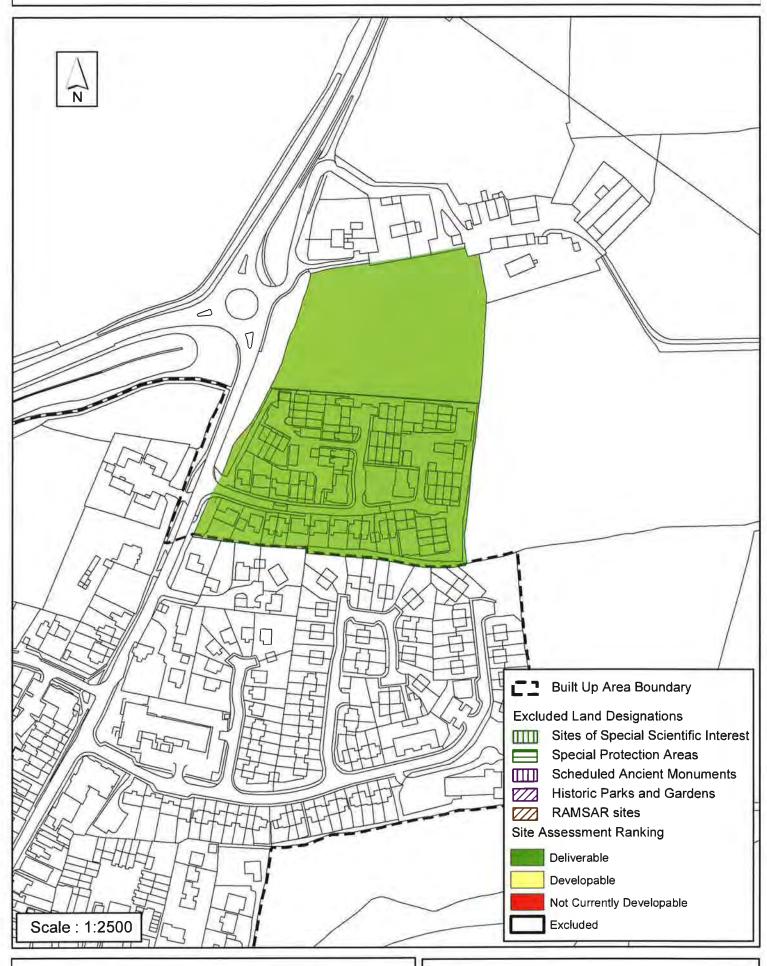

#### Horsham District Council

Parkside, Chart Way, Horsham West Sussex RH12 1RL

| Parish B                                                                                                                                                                                                                                                                                                                                                                                                                                                                                                                             | illingshurst         |                     |                 |         |  |
|--------------------------------------------------------------------------------------------------------------------------------------------------------------------------------------------------------------------------------------------------------------------------------------------------------------------------------------------------------------------------------------------------------------------------------------------------------------------------------------------------------------------------------------|----------------------|---------------------|-----------------|---------|--|
| SHLAA Reference SA110 S                                                                                                                                                                                                                                                                                                                                                                                                                                                                                                              | <b>ite Name</b> Land | at Stane Street,    | north of Billin | gshurst |  |
| Years 1-5 Deliverable  Years 6-10 Developable  □                                                                                                                                                                                                                                                                                                                                                                                                                                                                                     | Site Address St      | ane Street, Billing | shurst          |         |  |
| Years 11+                                                                                                                                                                                                                                                                                                                                                                                                                                                                                                                            | Site Area (ha)       | 2.8                 | Suitable        | •       |  |
| Not Currently Developable                                                                                                                                                                                                                                                                                                                                                                                                                                                                                                            | Greenfield/PDL       | Greenfield          | Available       | ✓       |  |
|                                                                                                                                                                                                                                                                                                                                                                                                                                                                                                                                      | Site Total           | 67                  | Achievable      | •       |  |
|                                                                                                                                                                                                                                                                                                                                                                                                                                                                                                                                      |                      |                     | Viable          | •       |  |
| Justification                                                                                                                                                                                                                                                                                                                                                                                                                                                                                                                        |                      |                     |                 |         |  |
| An application for 67 dwellings was permitted on the southern portion of the site and is now well underway: DC/11/0878 PERMITTED. Residential development comprising new access road and 67 dwellings (comprising of 25 x 2-bed, 30 x 3-bed and 12 x 4 bed plus) following Outline approva DC/09/1794 (Approval of Reserved Matters). Further development on the northern portion of the site would be considered over development. The northern portion of the site is within the larger strategic site for 475 units (DC/15/0059). |                      |                     |                 |         |  |
| Excluded Site                                                                                                                                                                                                                                                                                                                                                                                                                                                                                                                        | Reason               |                     |                 |         |  |
| Lapsed PP                                                                                                                                                                                                                                                                                                                                                                                                                                                                                                                            |                      |                     |                 |         |  |

## SA110: Land South of Hilland Farm, Stane Street, Billingshurst

Reproduced by permission of Ordnance Survey map on behalf of HMSO. © Crown copyright and database rights (2015). Ordnance Survey Licence.100023865

Date: 30/01/2014

Revision: 22/10/2015