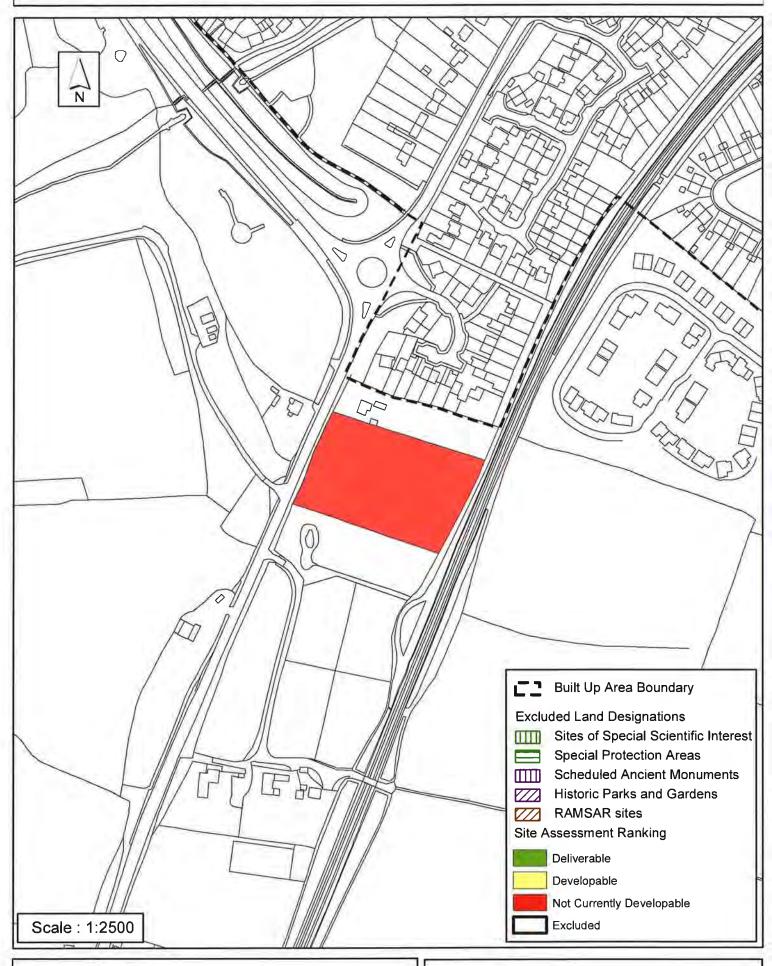

#### **Horsham District Council**

Parkside, Chart Way, Horsham West Sussex RH12 1RL.

| Parish                                                                                                                                                                                                                                                                                                                                                                                                                                        | Billingshurst  |                |            |          |  |  |
|-----------------------------------------------------------------------------------------------------------------------------------------------------------------------------------------------------------------------------------------------------------------------------------------------------------------------------------------------------------------------------------------------------------------------------------------------|----------------|----------------|------------|----------|--|--|
| SHLAA Reference SA162 S                                                                                                                                                                                                                                                                                                                                                                                                                       | ite Name Land  | south of Roman | Way        |          |  |  |
| Years 1-5 Deliverable  Site Address Land south of Roman Way, Billingshurst  Years 6-10 Developable                                                                                                                                                                                                                                                                                                                                            |                |                |            |          |  |  |
| Years 11+                                                                                                                                                                                                                                                                                                                                                                                                                                     | Site Area (ha) | 0.8            | Suitable   | <b>✓</b> |  |  |
| Not Currently Developable $\ \square$                                                                                                                                                                                                                                                                                                                                                                                                         | Greenfield/PDL | Greenfield     | Available  | <b>✓</b> |  |  |
|                                                                                                                                                                                                                                                                                                                                                                                                                                               | Site Total     | 45             | Achievable | ✓        |  |  |
|                                                                                                                                                                                                                                                                                                                                                                                                                                               |                |                | Viable     | <b>✓</b> |  |  |
| Justification  Following permission for 475 dwellings to be delivered to the east of Billingshurst (SA412), the site is now located within the BUAB of Billingshurst. The site has been granted resolution to permit 45 dwellings under application DC/15/1382 subject to legal agreement, as such the site is considered as being deliverable within the next five years. A scheme of this size would likely be delivered in a single phase. |                |                |            |          |  |  |
| Excluded Site  Exclusion                                                                                                                                                                                                                                                                                                                                                                                                                      | Reason         |                |            |          |  |  |
| Lapsed PP                                                                                                                                                                                                                                                                                                                                                                                                                                     |                |                |            |          |  |  |

## SA - 162 :Land south of Roman Way, Billingshurst

Reproduced by permission of Ordnance Survey map on behalf of HMSO. © Crown copyright and database rights (2016). Ordnance Survey Licence.100023865

Date: 07/06/2013