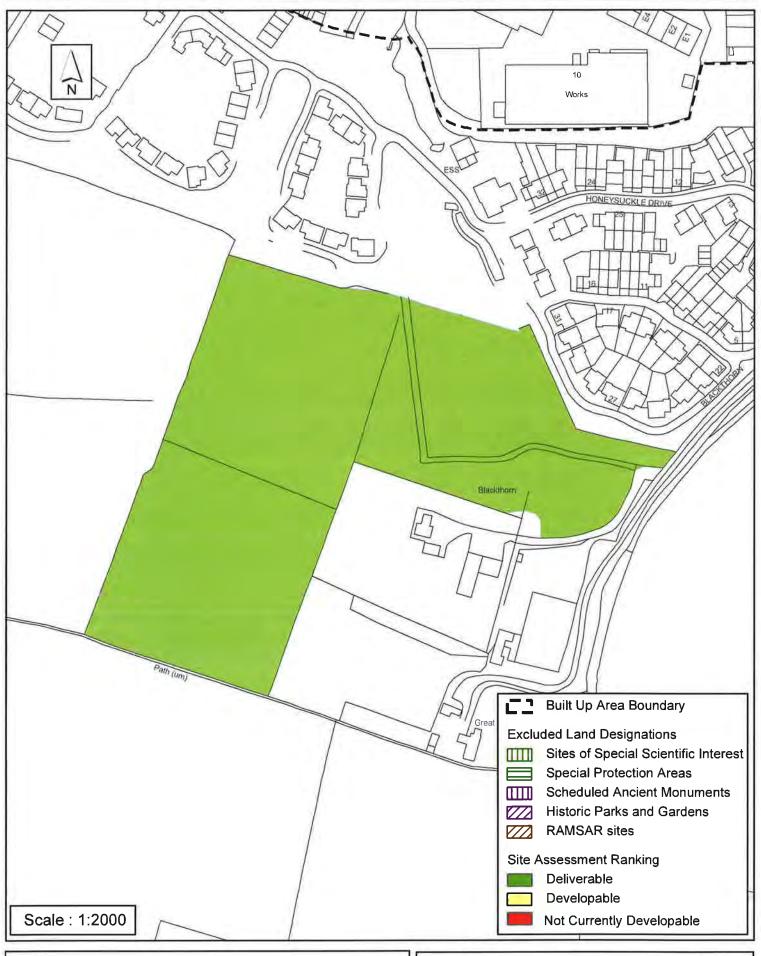

#### Horsham District Council

| Parish                                              | Billingshurst     |                             |             |
|-----------------------------------------------------|-------------------|-----------------------------|-------------|
| SHLAA Reference SA494                               | Site Name Land Ad | joining Blackthorne Barn    |             |
| Years 1-5 Deliverable ✓<br>Years 6-10 Developable □ |                   | ngdean Road, Billingshurst, | West Sussex |
| Years 11+                                           | Site Area (ha)    | Suitable                    | <b>✓</b>    |
| Not Currently Developable 🗌                         | Greenfield/PDL    | Available                   | •           |
|                                                     | Site Total 50     | Achievable                  | •           |
|                                                     |                   | Viable                      |             |
| Justification                                       |                   |                             |             |
| development is well underway.                       |                   |                             |             |
| Excluded Site  Exclusion                            | on Reason         |                             |             |
| Lapsed PP Date                                      |                   |                             |             |

## SA-494 - Land Adjoining Blackthorne Barn, Billingshurst

Reproduced by permission of Ordnance Survey map on behalf of HMSO. © Crown copyright and database rights (2015). Ordnance Survey Licence.100023865