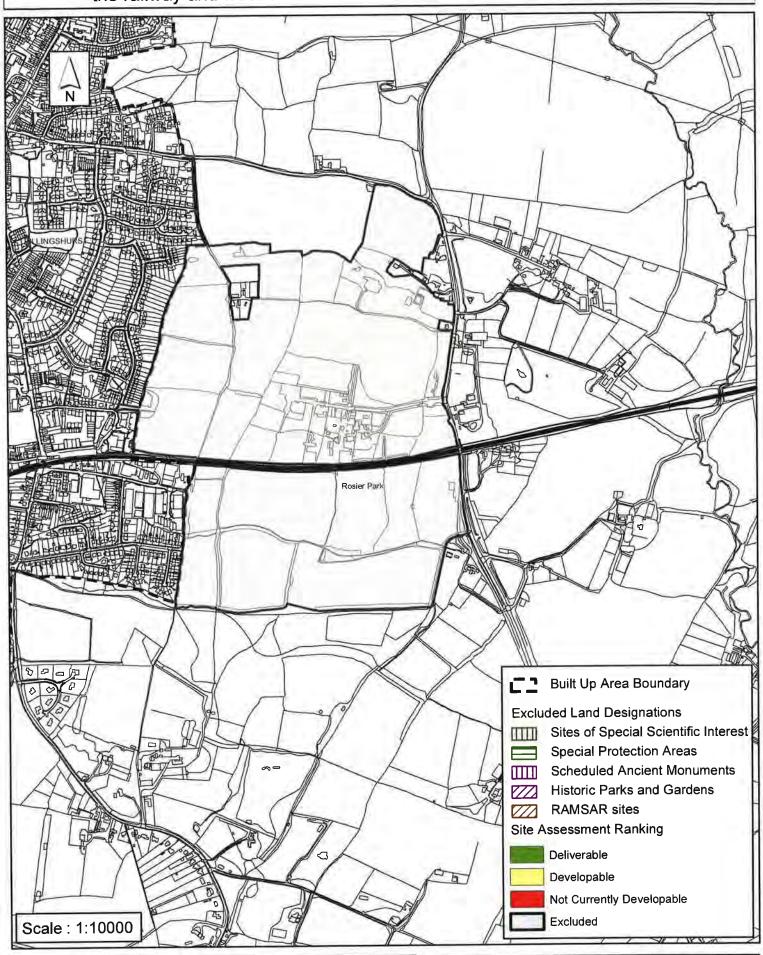

#### Horsham District Council

| Parish E                                                                                                      | Billingshurst         |                    |                   |         |
|---------------------------------------------------------------------------------------------------------------|-----------------------|--------------------|-------------------|---------|
| SHLAA Reference SA412 S                                                                                       | i <b>te Name</b> East | of Billingshurst   |                   |         |
| Years 1-5 Deliverable  Years 6-10 Developable  ✓                                                              | Site Address St       | rategic Site Optio | n, East of Billin | gshurst |
| Years 11+                                                                                                     | Site Area (ha)        | 35                 | Suitable          | •       |
| Not Currently Developable                                                                                     | Greenfield/PDL        | Greenfield         | Available         | <u></u> |
|                                                                                                               | Site Total            | 475                | Achievable        | •       |
|                                                                                                               |                       |                    | Viable            | ~       |
| Justification                                                                                                 |                       |                    |                   |         |
| Site option through the Leading Ch<br>considered available, suitable and<br>remaining 275 units coming forwar | achievable with 20    |                    |                   |         |
| Excluded Site                                                                                                 | Reason                |                    |                   |         |
| Lapsed PP                                                                                                     |                       |                    |                   |         |

## SA - 412 : Land east of Billingshurst

Reproduced by permission of Ordnance Survey map on behalf of HMSO. © Crown copyright and database rights (2013). Ordnance Survey Licence.100023865