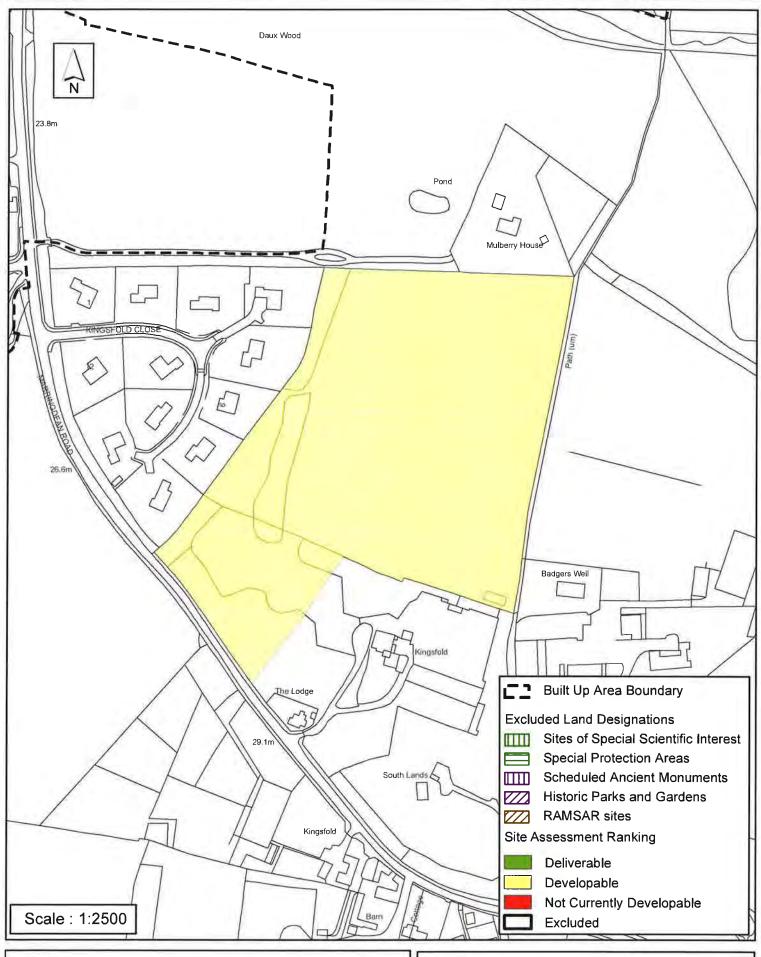

#### **Horsham District Council**

Parkside, Chart Way, Horsham West Sussex RH12 1RL.

| Parish E                                                                                                                      | Billingshurst             |                  |  |
|-------------------------------------------------------------------------------------------------------------------------------|---------------------------|------------------|--|
| SHLAA Reference SA391 S                                                                                                       | ite Name Land at Daux Woo | d                |  |
| Years 1-5 Deliverable  ✓ Site Address Land at Daux Wood Marringdean Road  Years 6-10 Developable  ✓ Billingshurst West Sussex |                           |                  |  |
| Years 11+                                                                                                                     | Site Area (ha) 2.5        | Suitable 🗸       |  |
| Not Currently Developable $\square$                                                                                           | Greenfield/PDL Greenfield | Available 💆      |  |
|                                                                                                                               | Site Total 46             | Achievable 🗸     |  |
| Justification                                                                                                                 |                           | Viable <b></b> ✓ |  |
| has commenced.                                                                                                                |                           |                  |  |
| Excluded Site  Exclusion                                                                                                      | Reason                    |                  |  |
| Lapsed PP                                                                                                                     |                           |                  |  |

## SA -391: Land at Daux Wood, Billingshurst

Reproduced by permission of Ordnance Survey map on behalf of HMSO. © Crown copyright and database rights (2014). Ordnance Survey Licence.100023865