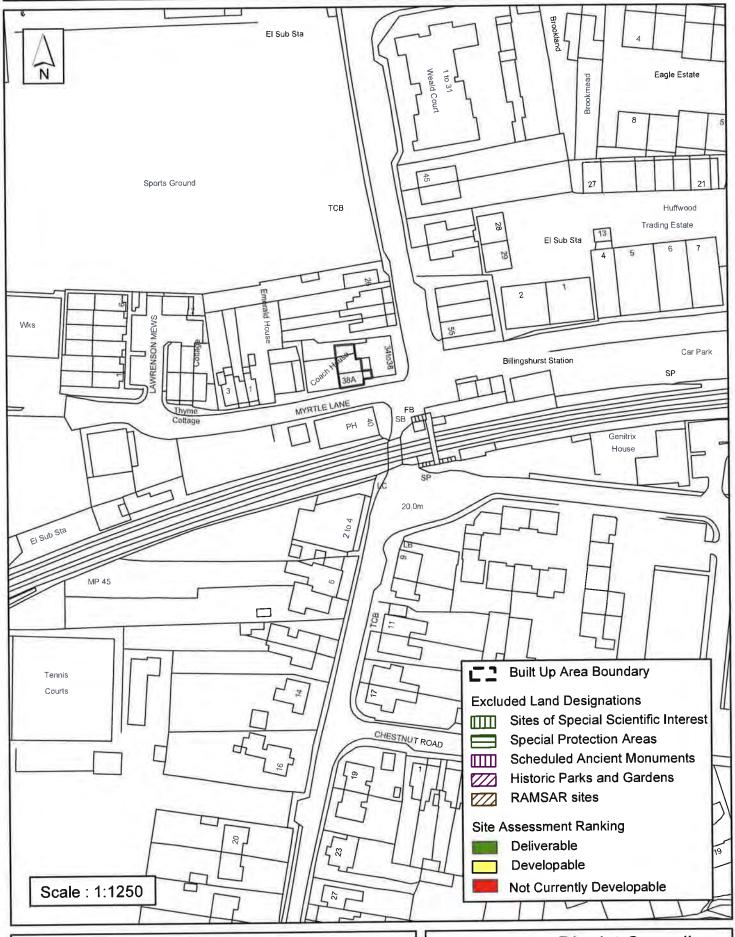

#### Horsham District Council

Parkside, Chart Way, Horsham West Sussex RH12 1RL.

| Parish E                                                                                                                                                               | Billingshurst  |                     |               |              |  |
|------------------------------------------------------------------------------------------------------------------------------------------------------------------------|----------------|---------------------|---------------|--------------|--|
| SHLAA Reference SA045 S                                                                                                                                                | ite Name Lamir | na Dielectrics St   | ation Works N | /lyrtle Lane |  |
| Years 1-5 Deliverable  ✓ Years 6-10 Developable                                                                                                                        | Site Address M | rtle Lane, Billings | shurst        |              |  |
| Years 11+                                                                                                                                                              | Site Area (ha) | 0.39                | Suitable      | <b>✓</b>     |  |
| Not Currently Developable $\ \square$                                                                                                                                  | Greenfield/PDL | PDL                 | Available     | <b>✓</b>     |  |
|                                                                                                                                                                        | Site Total     | 12                  | Achievable    | ✔            |  |
|                                                                                                                                                                        |                |                     | Viable        | <b>✓</b>     |  |
| Justification                                                                                                                                                          |                |                     |               |              |  |
| Application for 12 dwellings DC/13/1346 - Redevelopment of the site to provide a mixed-use development comprising 12 dwellings. PERMITTED and development is underway. |                |                     |               |              |  |
| Excluded Site  Exclusion                                                                                                                                               | Reason         |                     |               |              |  |
| Lapsed PP                                                                                                                                                              |                |                     |               |              |  |

#### SA - 045 : Land at Myrtle Lane, Billingshurst

Reproduced by permission of Ordnance Survey map on behalf of HMSO. © Crown copyright and database rights (2012). Ordnance Survey Licence.100023865