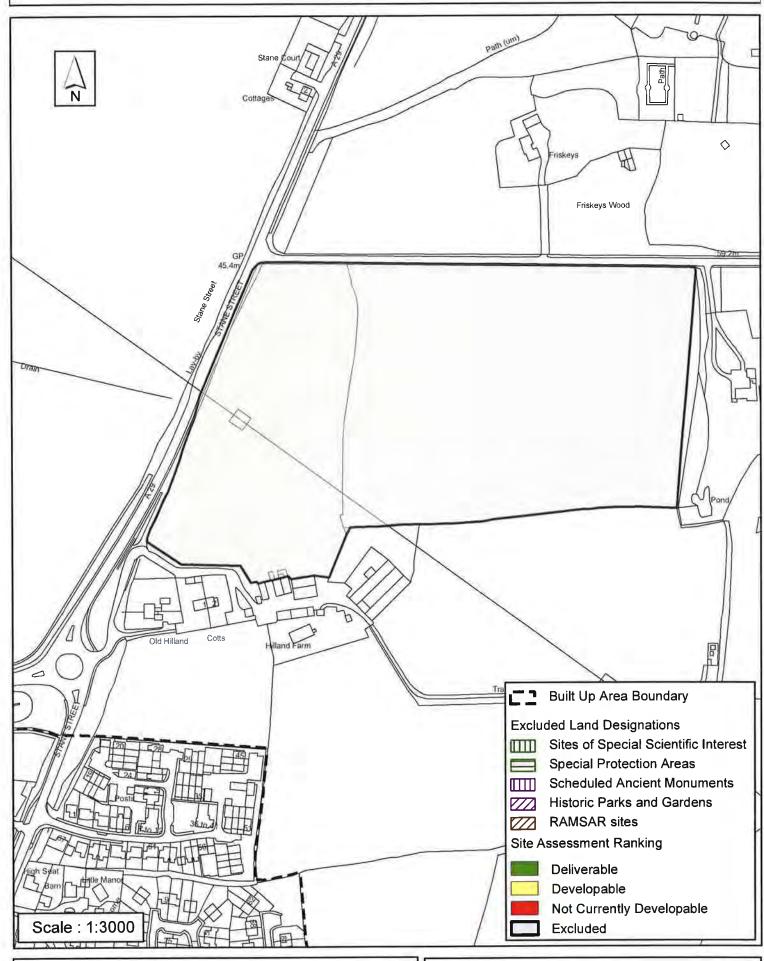

#### Horsham District Council

Parkside, Chart Way, Horsham West Sussex RH12 1RL

| Parish B                                                                                                                                                                                                                                                                                                                                                                                                                                                                                                                             | illingshurst         |                     |                 |         |  |
|--------------------------------------------------------------------------------------------------------------------------------------------------------------------------------------------------------------------------------------------------------------------------------------------------------------------------------------------------------------------------------------------------------------------------------------------------------------------------------------------------------------------------------------|----------------------|---------------------|-----------------|---------|--|
| SHLAA Reference SA110 S                                                                                                                                                                                                                                                                                                                                                                                                                                                                                                              | <b>ite Name</b> Land | at Stane Street,    | north of Billin | gshurst |  |
| Years 1-5 Deliverable  Years 6-10 Developable  □                                                                                                                                                                                                                                                                                                                                                                                                                                                                                     | Site Address St      | ane Street, Billing | shurst          |         |  |
| Years 11+                                                                                                                                                                                                                                                                                                                                                                                                                                                                                                                            | Site Area (ha)       | 2.8                 | Suitable        | •       |  |
| Not Currently Developable                                                                                                                                                                                                                                                                                                                                                                                                                                                                                                            | Greenfield/PDL       | Greenfield          | Available       | ✓       |  |
|                                                                                                                                                                                                                                                                                                                                                                                                                                                                                                                                      | Site Total           | 67                  | Achievable      | •       |  |
|                                                                                                                                                                                                                                                                                                                                                                                                                                                                                                                                      |                      |                     | Viable          | •       |  |
| Justification                                                                                                                                                                                                                                                                                                                                                                                                                                                                                                                        |                      |                     |                 |         |  |
| An application for 67 dwellings was permitted on the southern portion of the site and is now well underway: DC/11/0878 PERMITTED. Residential development comprising new access road and 67 dwellings (comprising of 25 x 2-bed, 30 x 3-bed and 12 x 4 bed plus) following Outline approva DC/09/1794 (Approval of Reserved Matters). Further development on the northern portion of the site would be considered over development. The northern portion of the site is within the larger strategic site for 475 units (DC/15/0059). |                      |                     |                 |         |  |
| Excluded Site                                                                                                                                                                                                                                                                                                                                                                                                                                                                                                                        | Reason               |                     |                 |         |  |
| Lapsed PP                                                                                                                                                                                                                                                                                                                                                                                                                                                                                                                            |                      |                     |                 |         |  |

## SA110: Land South of Hilland Farm, Stane Street, Billingshurst

Reproduced by permission of Ordnance Survey map on behalf of HMSO. © Crown copyright and database rights (2015). Ordnance Survey Licence.100023865

Date: 30/01/2014

Revision: 22/10/2015