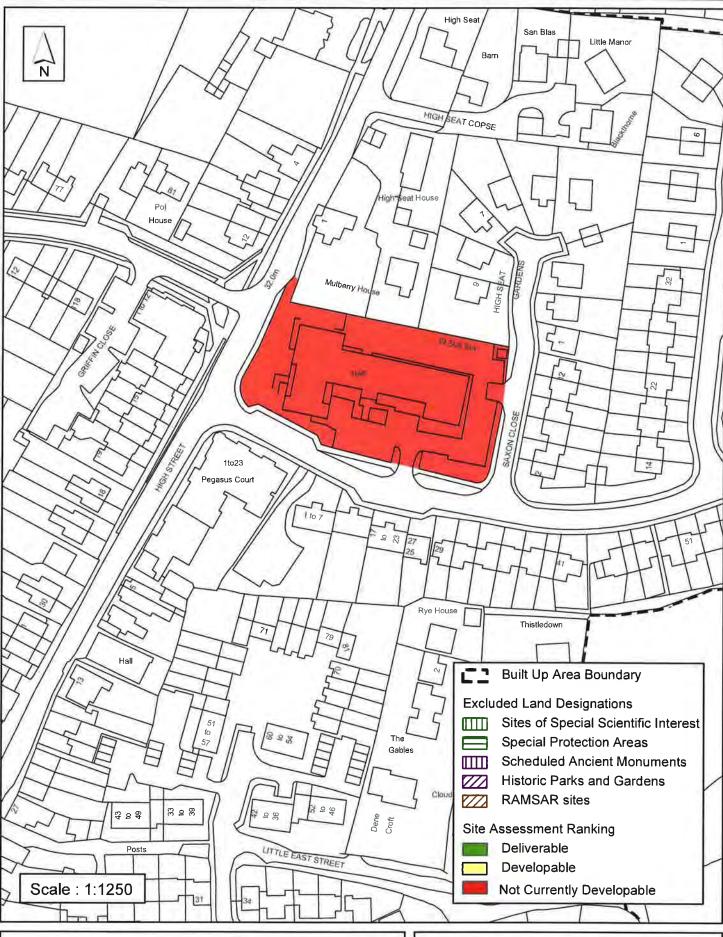

| Viable                      |  |
| Justification                                                                                     | nown as the owner has not expre |                             |  |
| site therefore the site is assesse                                                                |                                 |                             |  |
| Excluded Site  Exclusion                                                                          | on Reason                       |                             |  |
| Lapsed PP                                                                                         |                                 |                             |  |

# SA - 441 : Billingshurst Community & Conference Centre



Reproduced by permission of Ordnance Survey map on behalf of HMSO. © Crown copyright and database rights (2013). Ordnance Survey Licence.100023865

### **Horsham District Council**

| Parish B                                                                                                                                                                                                                                                                                                                                                                                                                                                                | Billingshurst   |                    |                   |        |  |  |
|---------------------------------------------------------------------------------