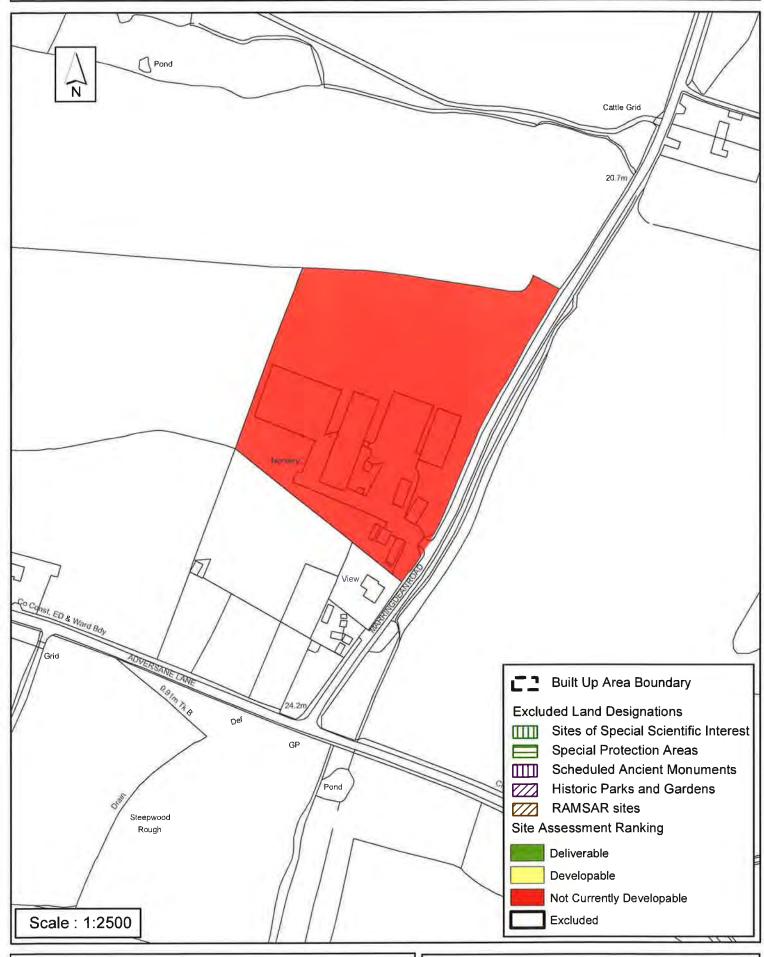

Excluded Site   Exclus                                                                                                                                                                                                                                                                                     | sion Reason                              |             |  |  |  |  |  |
| Lapsed PP   Date                                                                                                                                                                                                                                                                                           |                                          |             |  |  |  |  |  |

# SA - 558: The Bromeliad Nursery, Billingshurst



Reproduced by permission of Ordnance Survey map on behalf of HMSO. © Crown copyright and database rights (2015). Ordnance Survey Licence.100023865

Date: 24/10/2015

Revision:

## Horsham District Council

Parkside, Chart Way, Horsham West Sussex RH12 1RL.

| arish Billingshurst                                                                                                                                                                                                        |                 |                |            |  |  |  |
|----------------------------------------------------------------------------------------------------------------------------------------------------------------------------------------------------------------------------|-----------------|----------------|---