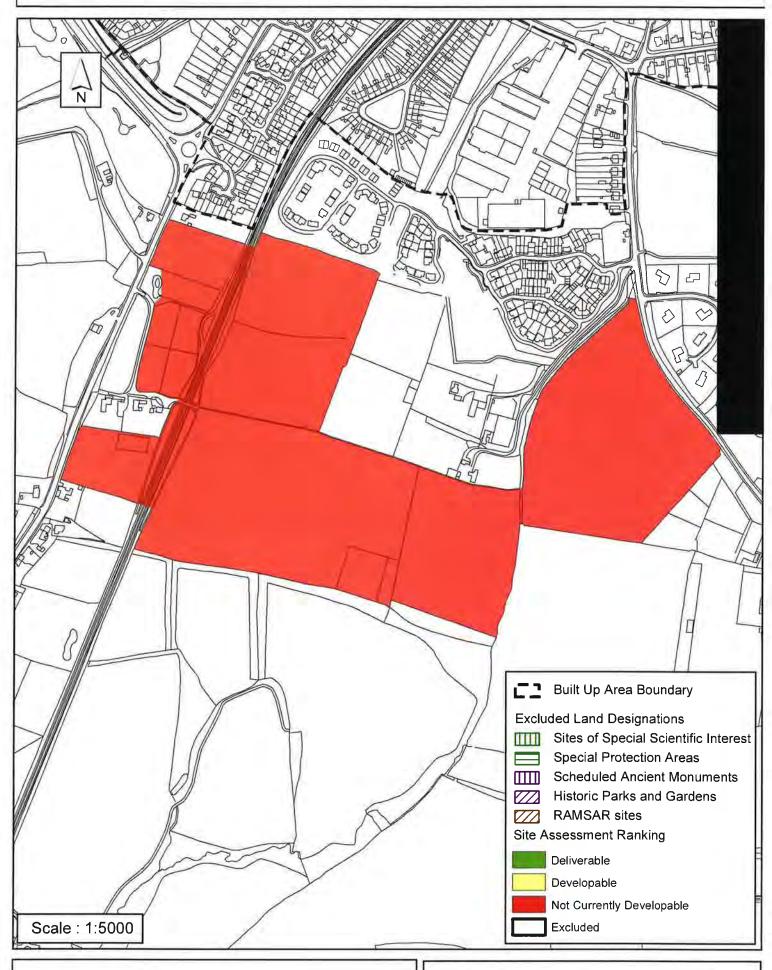

#### Horsham District Council

| Parish E                                                                                                      | Billingshurst         |                    |                   |         |
|---------------------------------------------------------------------------------------------------------------|-----------------------|--------------------|-------------------|---------|
| SHLAA Reference SA412 S                                                                                       | i <b>te Name</b> East | of Billingshurst   |                   |         |
| Years 1-5 Deliverable  Years 6-10 Developable  ✓                                                              | Site Address St       | rategic Site Optio | n, East of Billin | gshurst |
| Years 11+                                                                                                     | Site Area (ha)        | 35                 | Suitable          | •       |
| Not Currently Developable                                                                                     | Greenfield/PDL        | Greenfield         | Available         | <u></u> |
|                                                                                                               | Site Total            | 475                | Achievable        | •       |
|                                                                                                               |                       |                    | Viable            | ~       |
| Justification                                                                                                 |                       |                    |                   |         |
| Site option through the Leading Ch<br>considered available, suitable and<br>remaining 275 units coming forwar | achievable with 20    |                    |                   |         |
| Excluded Site                                                                                                 | Reason                |                    |                   |         |
| Lapsed PP                                                                                                     |                       |                    |                   |         |

## SA - 412 : Land east of Billingshurst

Reproduced by permission of Ordnance Survey map on behalf of HMSO. © Crown copyright and database rights (2013). Ordnance Survey Licence.100023865