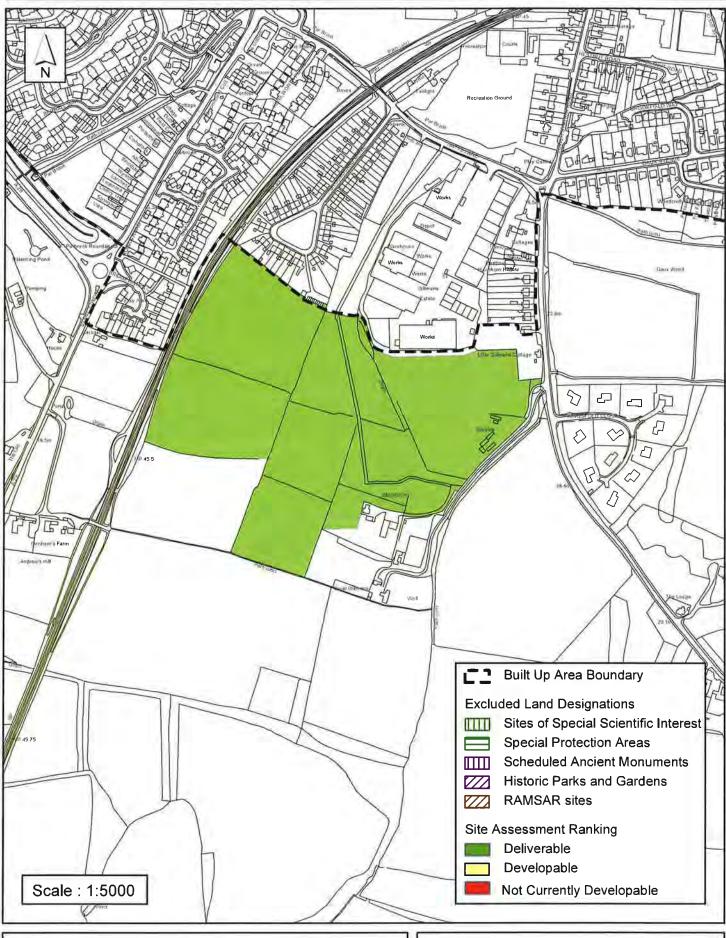

## SA - 054 : Land south of Gillmans Industrial Estate, Billingshurst

Reproduced by permission of Ordnance Survey map on behalf of HMSO. © Crown copyright and database rights (2012). Ordnance Survey Licence.100023865