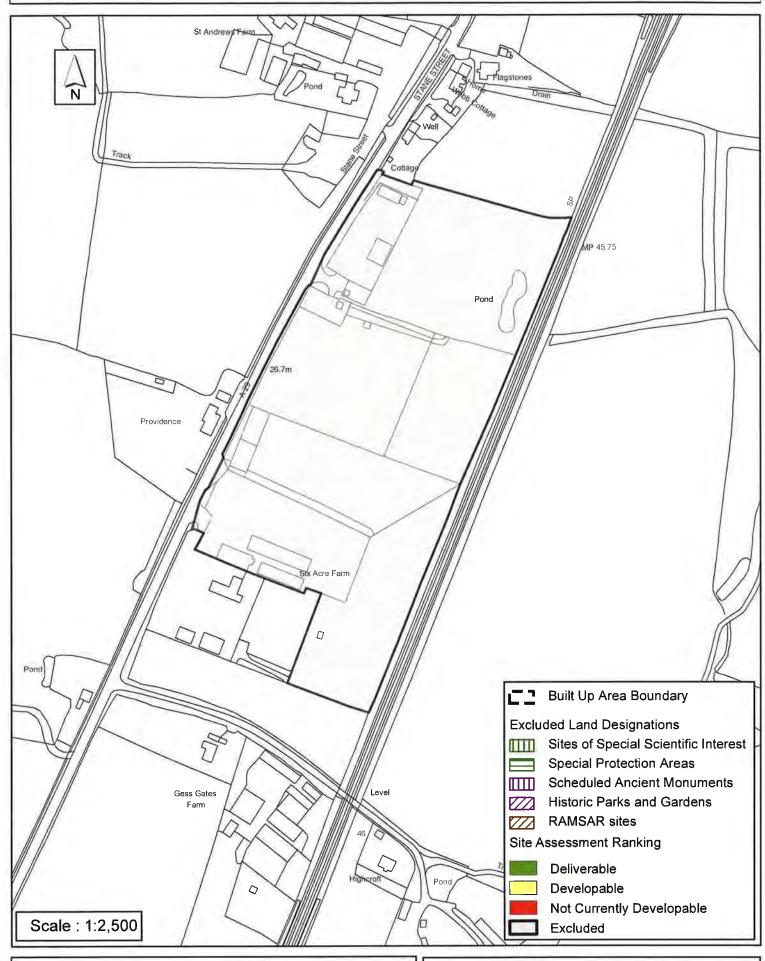

#### **Horsham District Council**

Parkside, Chart Way, Horsham West Sussex RH12 1RL.

| Parish E                                                                                                                      | Billingshurst             |                  |  |
|-------------------------------------------------------------------------------------------------------------------------------|---------------------------|------------------|--|
| SHLAA Reference SA391 S                                                                                                       | ite Name Land at Daux Woo | d                |  |
| Years 1-5 Deliverable  ✓ Site Address Land at Daux Wood Marringdean Road  Years 6-10 Developable  ✓ Billingshurst West Sussex |                           |                  |  |
| Years 11+                                                                                                                     | Site Area (ha) 2.5        | Suitable 🗸       |  |
| Not Currently Developable $\square$                                                                                           | Greenfield/PDL Greenfield | Available 💆      |  |
|                                                                                                                               | Site Total 46             | Achievable 🗸     |  |
| Justification                                                                                                                 |                           | Viable <b></b> ✓ |  |
| has commenced.                                                                                                                |                           |                  |  |
| Excluded Site  Exclusion                                                                                                      | Reason                    |                  |  |
| Lapsed PP                                                                                                                     |                           |                  |  |

## SA -391: Land at Daux Wood, Billingshurst

Reproduced by permission of Ordnance Survey map on behalf of HMSO. © Crown copyright and database rights (2014). Ordnance Survey Licence.100023865