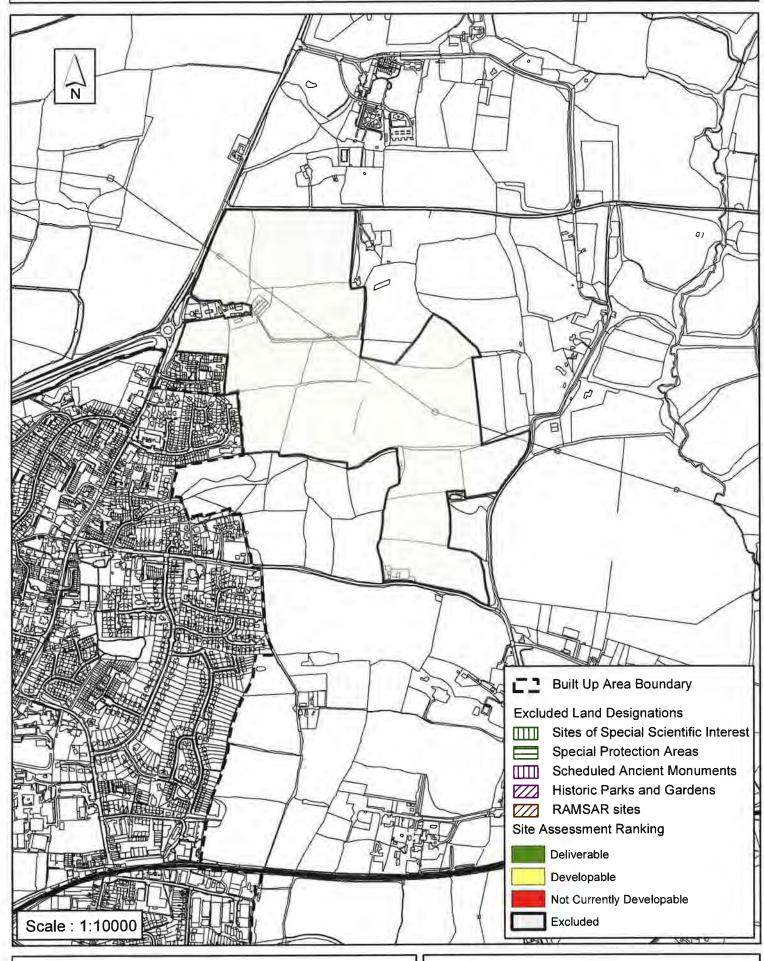

#### **Horsham District Council**

| Parish B                                                                                                                                                                                                                                                                                                                                                                                                                                                                                                                                                                                                                                                          | Billingshurst         |                   |              |   |  |
|-------------------------------------------------------------------------------------------------------------------------------------------------------------------------------------------------------------------------------------------------------------------------------------------------------------------------------------------------------------------------------------------------------------------------------------------------------------------------------------------------------------------------------------------------------------------------------------------------------------------------------------------------------------------|-----------------------|-------------------|--------------|---|--|
| SHLAA Reference SA108 S                                                                                                                                                                                                                                                                                                                                                                                                                                                                                                                                                                                                                                           | i <b>te Name</b> Sout | h of Billingshurs | t Allocation |   |  |
| Years 1-5 Deliverable  Years 6-10 Developable  □                                                                                                                                                                                                                                                                                                                                                                                                                                                                                                                                                                                                                  | Site Address          |                   |              |   |  |
| Years 11+                                                                                                                                                                                                                                                                                                                                                                                                                                                                                                                                                                                                                                                         | Site Area (ha)        |                   | Suitable     | • |  |
| Not Currently Developable $\ \square$                                                                                                                                                                                                                                                                                                                                                                                                                                                                                                                                                                                                                             | Greenfield/PDI        | -                 | Available    | • |  |
|                                                                                                                                                                                                                                                                                                                                                                                                                                                                                                                                                                                                                                                                   | Site Total            | 51                | Achievable   | • |  |
| 1 4:5: 4:                                                                                                                                                                                                                                                                                                                                                                                                                                                                                                                                                                                                                                                         |                       |                   | Viable       | • |  |
| Justification                                                                                                                                                                                                                                                                                                                                                                                                                                                                                                                                                                                                                                                     |                       |                   |              |   |  |
| The site is allocated for residential development through Policy SD11 of the Horsham District Planning Framework. The site is well contained and connected in terms of the existing transport network, there do not appear to be any constraints which could impede development coming forward. Development of the site in conjunction with SA362 would provide an opportunity to create a clear landscape buffer to the south of the village, providing a clear transition to open countryside and a strong defensible boundary to the settlement edge. An application for 51 units has been submitted onsite and is currently under consideration.(DC/16/0274). |                       |                   |              |   |  |
| Excluded Site   Exclusion                                                                                                                                                                                                                                                                                                                                                                                                                                                                                                                                                                                                                                         | Reason                |                   |              |   |  |
| Lapsed PP Date                                                                                                                                                                                                                                                                                                                                                                                                                                                                                                                                                                                                                                                    |                       |                   |              |   |  |

## SA108: South of Billingshurst Allocation, Billingshurst

Reproduced by permission of Ordnance Survey map on behalf of HMSO. © Crown copyright and database rights (2015). Ordnance Survey Licence.100023865

Date: 22/10/2015

Revision: 24/10/2015