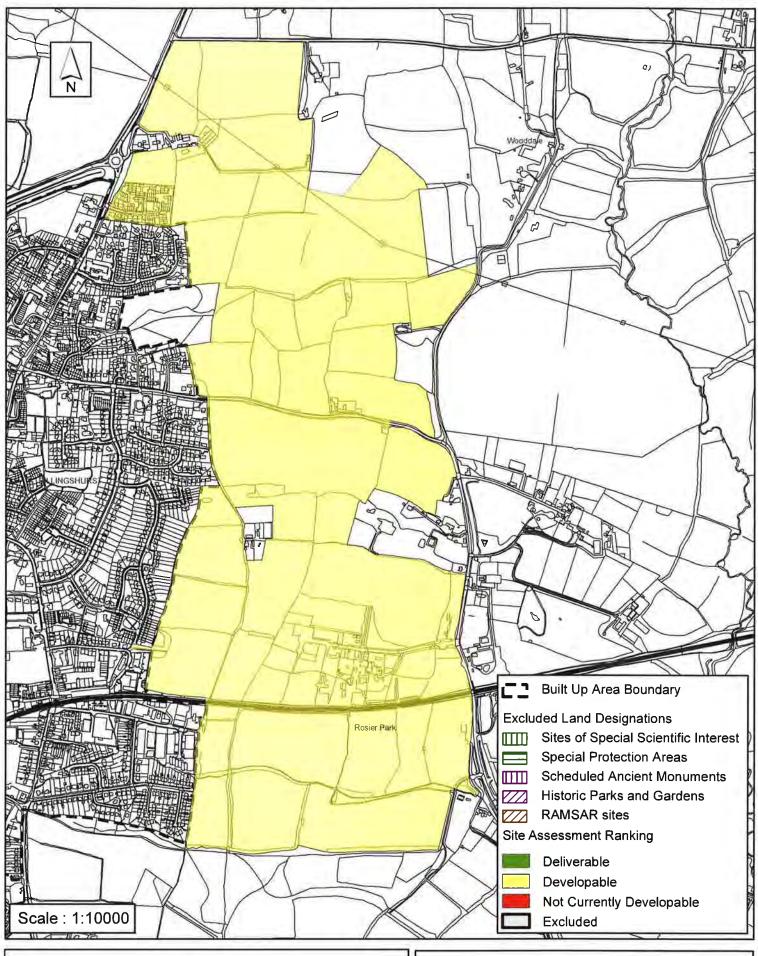

#### Horsham District Council

| Parish E                                                                                                      | Billingshurst         |                    |                   |         |
|---------------------------------------------------------------------------------------------------------------|-----------------------|--------------------|-------------------|---------|
| SHLAA Reference SA412 S                                                                                       | i <b>te Name</b> East | of Billingshurst   |                   |         |
| Years 1-5 Deliverable  Years 6-10 Developable  ✓                                                              | Site Address St       | rategic Site Optio | n, East of Billin | gshurst |
| Years 11+                                                                                                     | Site Area (ha)        | 35                 | Suitable          | •       |
| Not Currently Developable                                                                                     | Greenfield/PDL        | Greenfield         | Available         | <u></u> |
|                                                                                                               | Site Total            | 475                | Achievable        | •       |
|                                                                                                               |                       |                    | Viable            | ~       |
| Justification                                                                                                 |                       |                    |                   |         |
| Site option through the Leading Ch<br>considered available, suitable and<br>remaining 275 units coming forwar | achievable with 20    |                    |                   |         |
| Excluded Site                                                                                                 | Reason                |                    |                   |         |
| Lapsed PP                                                                                                     |                       |                    |                   |         |

## SA - 412 : Land east of Billingshurst

Reproduced by permission of Ordnance Survey map on behalf of HMSO. © Crown copyright and database rights (2013). Ordnance Survey Licence.100023865