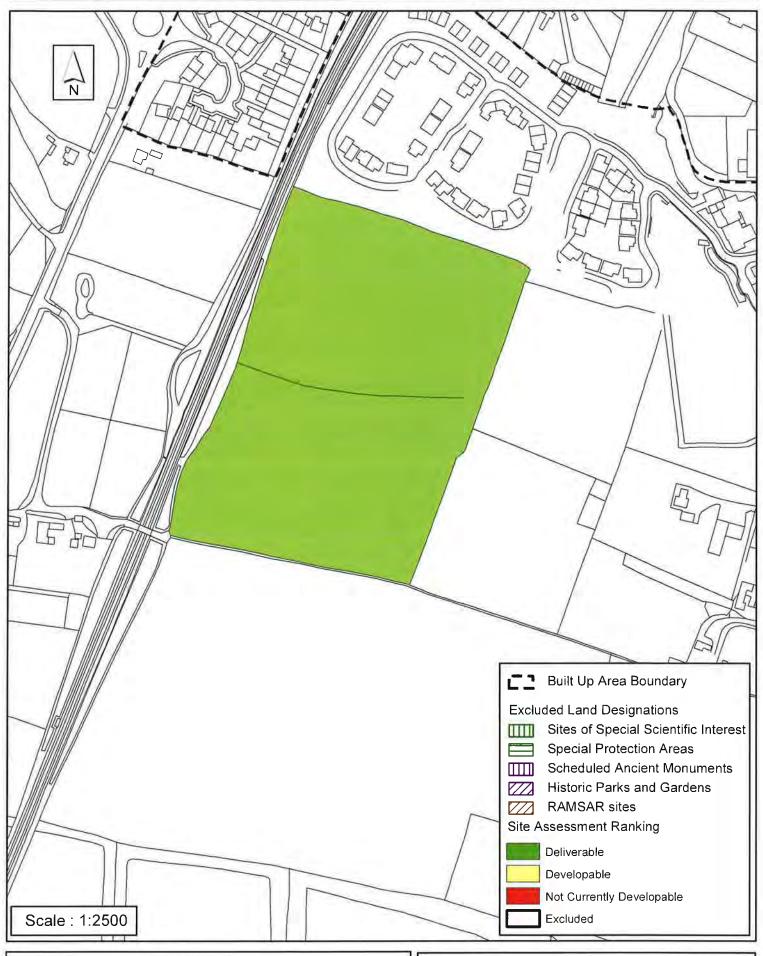

#### **Horsham District Council**

| Parish B                                                                                                                                                                                                                                                                                                                                                                                                                                                                                                                                                                                                                                                          | Billingshurst         |                   |              |   |  |
|-------------------------------------------------------------------------------------------------------------------------------------------------------------------------------------------------------------------------------------------------------------------------------------------------------------------------------------------------------------------------------------------------------------------------------------------------------------------------------------------------------------------------------------------------------------------------------------------------------------------------------------------------------------------|-----------------------|-------------------|--------------|---|--|
| SHLAA Reference SA108 S                                                                                                                                                                                                                                                                                                                                                                                                                                                                                                                                                                                                                                           | i <b>te Name</b> Sout | h of Billingshurs | t Allocation |   |  |
| Years 1-5 Deliverable  Years 6-10 Developable  □                                                                                                                                                                                                                                                                                                                                                                                                                                                                                                                                                                                                                  | Site Address          |                   |              |   |  |
| Years 11+                                                                                                                                                                                                                                                                                                                                                                                                                                                                                                                                                                                                                                                         | Site Area (ha)        |                   | Suitable     | • |  |
| Not Currently Developable $\ \square$                                                                                                                                                                                                                                                                                                                                                                                                                                                                                                                                                                                                                             | Greenfield/PDI        | -                 | Available    | • |  |
|                                                                                                                                                                                                                                                                                                                                                                                                                                                                                                                                                                                                                                                                   | Site Total            | 51                | Achievable   | • |  |
| 1 4:5: 4:                                                                                                                                                                                                                                                                                                                                                                                                                                                                                                                                                                                                                                                         |                       |                   | Viable       | • |  |
| Justification                                                                                                                                                                                                                                                                                                                                                                                                                                                                                                                                                                                                                                                     |                       |                   |              |   |  |
| The site is allocated for residential development through Policy SD11 of the Horsham District Planning Framework. The site is well contained and connected in terms of the existing transport network, there do not appear to be any constraints which could impede development coming forward. Development of the site in conjunction with SA362 would provide an opportunity to create a clear landscape buffer to the south of the village, providing a clear transition to open countryside and a strong defensible boundary to the settlement edge. An application for 51 units has been submitted onsite and is currently under consideration.(DC/16/0274). |                       |                   |              |   |  |
| Excluded Site   Exclusion                                                                                                                                                                                                                                                                                                                                                                                                                                                                                                                                                                                                                                         | Reason                |                   |              |   |  |
| Lapsed PP Date                                                                                                                                                                                                                                                                                                                                                                                                                                                                                                                                                                                                                                                    |                       |                   |              |   |  |

## SA108: South of Billingshurst Allocation, Billingshurst

Reproduced by permission of Ordnance Survey map on behalf of HMSO. © Crown copyright and database rights (2015). Ordnance Survey Licence.100023865

Date: 22/10/2015

Revision: 24/10/2015