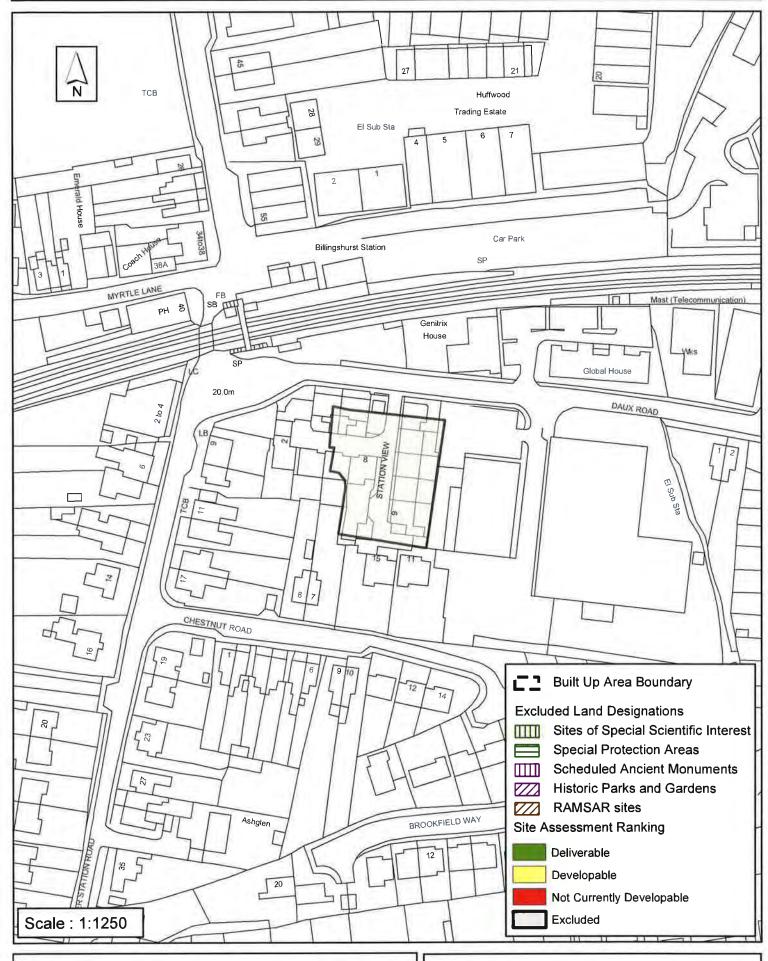

## Sites submitted to the SHELAA for Billingshurst Parish but excluded from further assessment:

| SHELAA<br>Reference | Site Name                               | Site Address                                                       | Excluded<br>Site | Outcome of Assessment                                                                                           |
|---------------------|-----------------------------------------|--------------------------------------------------------------------|------------------|-----------------------------------------------------------------------------------------------------------------|
| SA028               | Strategic Site Option:<br>Billingshurst | Strategic Site Option:<br>Billingshurst                            | Yes              | This site is considered as part of the strategic development site Land East of Billingshurst see SA118          |
| SA049               | Land to the East of<br>Billingshurst    | Strategic Site Option                                              | Yes              | This site is considered as part of the strategic development site Land East of Billingshurst see SA118          |
| SA116               | Land north east of<br>Billingshurst     | Strategic Site Option                                              | Yes              | This site is considered as part of the strategic development site Land East of Billingshurst SA118.             |
| SA134               | Charles Wadey Builders<br>Yard          | Stane Street,<br>Billingshurst                                     | Yes              | COMPLETE                                                                                                        |
| SA135               | Station Mills, Daux Road                |                                                                    | Yes              | COMPLETE                                                                                                        |
| SA136               | West of Trees                           | East Street, Billingshurst                                         | Yes              | COMPLETE                                                                                                        |
| SA149               | Land at Hammonds                        | East Street, Billingshurst                                         | Yes              | COMPLETE                                                                                                        |
| SA222               | Dewhurst, 82 High Street                | Dewhurst, 82 High<br>Street                                        | Yes              | The potential yield falls below SHLAA threshold of 6 dwellings                                                  |
| SA255               | 38A Station Road                        |                                                                    | Yes              | The potential yield of the site falls below the required SHELAA threshold of 6 dwellings                        |
| SA261               | The Manor House                         | 2 High Street                                                      | Yes              | The potential yield of the site falls below the required SHELAA threshold of 6 dwellings                        |
| SA282               | Scats Plc                               | Newbridge Road, East                                               | Yes              | COMPLETE                                                                                                        |
| SA293               | Former Townland                         | Stane Street,                                                      | Yes              | COMPLETE (DC/08/2073)                                                                                           |
| SA302               | Hillview Garage, 107 High<br>Street     |                                                                    | Yes              | COMPLETE                                                                                                        |
| SA305               | 48-58 Arun Road                         |                                                                    | Yes              | COMPLETE                                                                                                        |
| SA332               | Kingslea Farm,                          | Marringdean Road                                                   | Yes              | Already assessed as part of wider site SA043: Unrelated to any BUAB APPLICATION for 1 unit permitted            |
| SA346               | Land South of Hilland<br>Farm           | Stane Street,                                                      | Yes              | COMPLETE                                                                                                        |
| SA347               | Wider Station Mills, Daux<br>Road       | Station Mills, Daux<br>Road. Billingshurst                         | Yes              | Considered as part of wider site area under SA135. Part of site already given planning permission               |
| SA400               | Leyshurst Farm                          | West Chiltington Lane,<br>Coneyhurst                               | Yes              | The site has been considered for commercial use and as such is excluded from the residential Assessment. NO MAP |
| SA421               | Nyewood Court                           | Nyewood Court ,<br>Brookers Road,<br>Billingshurst, West<br>Sussex | Yes              | Site assessed as two separate sites SA031 and SA032                                                             |