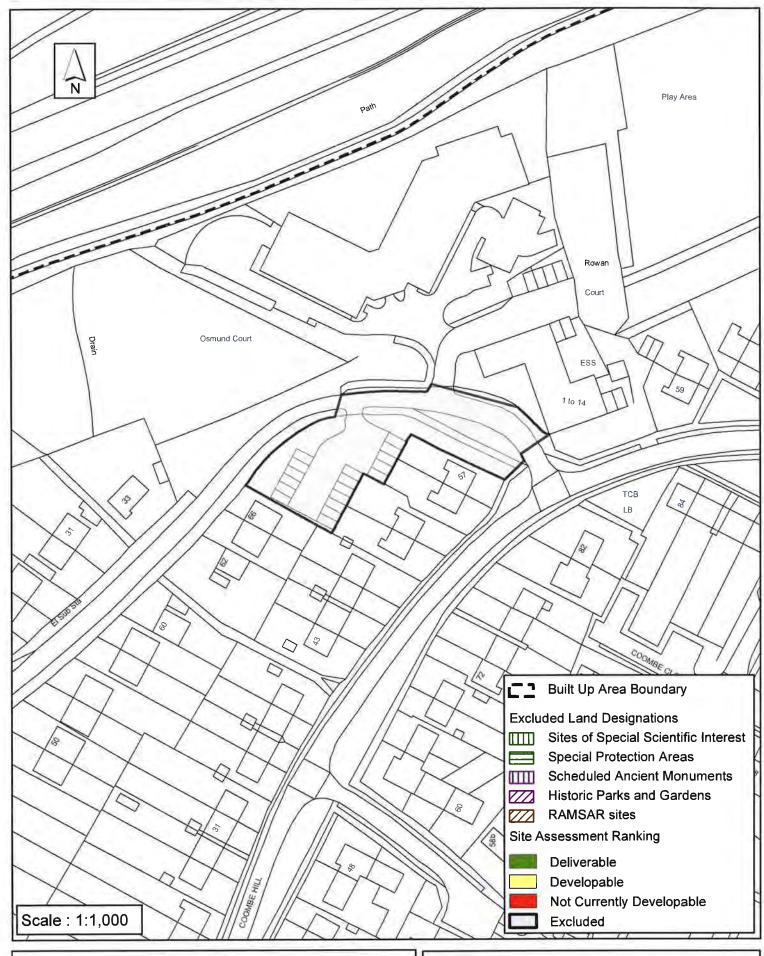

|                                           |             |
|                                                 |                  |                                      |                                           |             |
|                                                 |                  |                                      |                                           |             |
| Excluded Site                                   | Exclusion Reason | The potential yiel<br>SHELAA thresho | d is unlikely to meet to<br>ld of 6 units | ne required |
| Lapsed PP                                       | ate              |                                      |                                           |             |

## SA-603 : Land at Rowan Drive Garage Billingshurst



Reproduced by permission of Ordnance Survey map on behalf of HMSO. © Crown copyright and database rights (2016). Ordnance Survey Licence.100023865

Date: 20/04/2016

Revision:

### **Horsham District Council**

Parkside, Chart Way, Horsham West Sussex RH12 1RL.

| Parish                                                                                | Billingshurst               |            |  |  |  |  |
|---------------------------------------------------------------------------------------|-----------------------------|------------|--|--|--|--|
| SHLAA Reference SA623                                                                 | Site Name Land at Andrews H | ill        |  |  |  |  |
| Years 1-5 Deliverable Site Address Stane Street, Billingshurst Years 6-10 Developable |