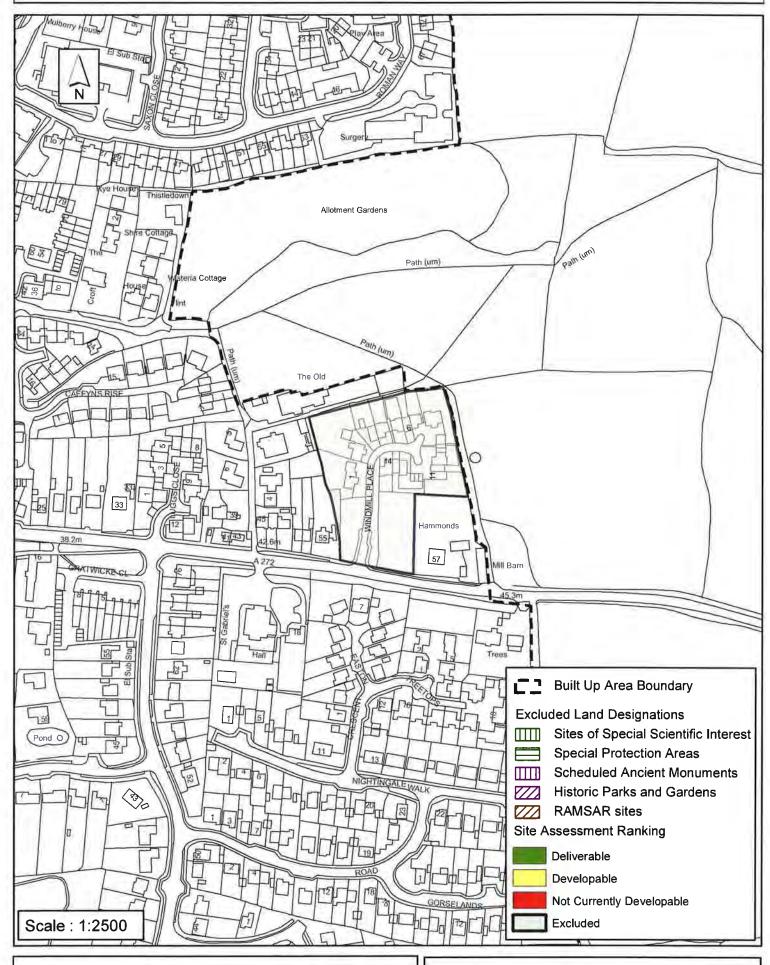

#### **Horsham District Council**

| Parish B                                                                                                                                                                                                                                                                                                                                                                                                                                                                                                                                                                                                                                                          | Billingshurst         |                   |              |   |  |
|-------------------------------------------------------------------------------------------------------------------------------------------------------------------------------------------------------------------------------------------------------------------------------------------------------------------------------------------------------------------------------------------------------------------------------------------------------------------------------------------------------------------------------------------------------------------------------------------------------------------------------------------------------------------|-----------------------|-------------------|--------------|---|--|
| SHLAA Reference SA108 S                                                                                                                                                                                                                                                                                                                                                                                                                                                                                                                                                                                                                                           | i <b>te Name</b> Sout | h of Billingshurs | t Allocation |   |  |
| Years 1-5 Deliverable  Years 6-10 Developable  □                                                                                                                                                                                                                                                                                                                                                                                                                                                                                                                                                                                                                  | Site Address          |                   |              |   |  |
| Years 11+                                                                                                                                                                                                                                                                                                                                                                                                                                                                                                                                                                                                                                                         | Site Area (ha)        |                   | Suitable     | • |  |
| Not Currently Developable $\ \square$                                                                                                                                                                                                                                                                                                                                                                                                                                                                                                                                                                                                                             | Greenfield/PDI        | -                 | Available    | • |  |
|                                                                                                                                                                                                                                                                                                                                                                                                                                                                                                                                                                                                                                                                   | Site Total            | 51                | Achievable   | • |  |
| 1 4:5: 4:                                                                                                                                                                                                                                                                                                                                                                                                                                                                                                                                                                                                                                                         |                       |                   | Viable       | • |  |
| Justification                                                                                                                                                                                                                                                                                                                                                                                                                                                                                                                                                                                                                                                     |                       |                   |              |   |  |
| The site is allocated for residential development through Policy SD11 of the Horsham District Planning Framework. The site is well contained and connected in terms of the existing transport network, there do not appear to be any constraints which could impede development coming forward. Development of the site in conjunction with SA362 would provide an opportunity to create a clear landscape buffer to the south of the village, providing a clear transition to open countryside and a strong defensible boundary to the settlement edge. An application for 51 units has been submitted onsite and is currently under consideration.(DC/16/0274). |                       |                   |              |   |  |
| Excluded Site   Exclusion                                                                                                                                                                                                                                                                                                                                                                                                                                                                                                                                                                                                                                         | Reason                |                   |              |   |  |
| Lapsed PP Date                                                                                                                                                                                                                                                                                                                                                                                                                                                                                                                                                                                                                                                    |                       |                   |              |   |  |

## SA108: South of Billingshurst Allocation, Billingshurst

Reproduced by permission of Ordnance Survey map on behalf of HMSO. © Crown copyright and database rights (2015). Ordnance Survey Licence.100023865

Date: 22/10/2015

Revision: 24/10/2015