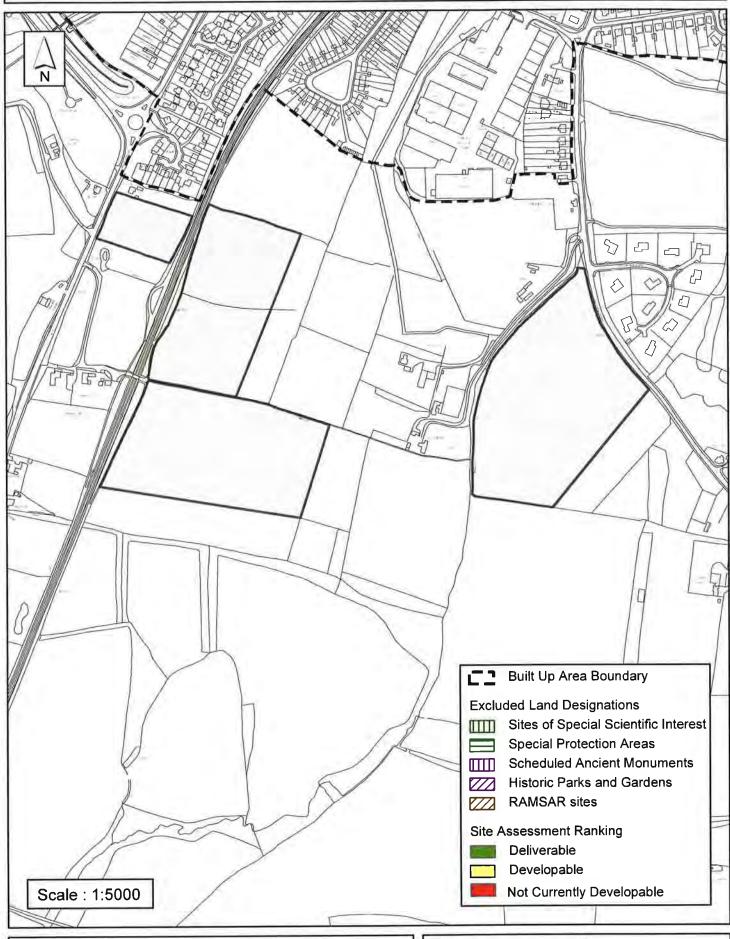

#### **Horsham District Council**

| Parish B                                                                                                                                                                                                                                                                                                                                                                                                                                                                                                                                                                                                                                                          | Billingshurst         |                   |              |   |  |
|-------------------------------------------------------------------------------------------------------------------------------------------------------------------------------------------------------------------------------------------------------------------------------------------------------------------------------------------------------------------------------------------------------------------------------------------------------------------------------------------------------------------------------------------------------------------------------------------------------------------------------------------------------------------|-----------------------|-------------------|--------------|---|--|
| SHLAA Reference SA108 S                                                                                                                                                                                                                                                                                                                                                                                                                                                                                                                                                                                                                                           | i <b>te Name</b> Sout | h of Billingshurs | t Allocation |   |  |
| Years 1-5 Deliverable  Years 6-10 Developable  □                                                                                                                                                                                                                                                                                                                                                                                                                                                                                                                                                                                                                  | Site Address          |                   |              |   |  |
| Years 11+                                                                                                                                                                                                                                                                                                                                                                                                                                                                                                                                                                                                                                                         | Site Area (ha)        |                   | Suitable     | • |  |
| Not Currently Developable $\ \square$                                                                                                                                                                                                                                                                                                                                                                                                                                                                                                                                                                                                                             | Greenfield/PDI        | -                 | Available    | • |  |
|                                                                                                                                                                                                                                                                                                                                                                                                                                                                                                                                                                                                                                                                   | Site Total            | 51                | Achievable   | • |  |
| 1 4:5: 4:                                                                                                                                                                                                                                                                                                                                                                                                                                                                                                                                                                                                                                                         |                       |                   | Viable       | • |  |
| Justification                                                                                                                                                                                                                                                                                                                                                                                                                                                                                                                                                                                                                                                     |                       |                   |              |   |  |
| The site is allocated for residential development through Policy SD11 of the Horsham District Planning Framework. The site is well contained and connected in terms of the existing transport network, there do not appear to be any constraints which could impede development coming forward. Development of the site in conjunction with SA362 would provide an opportunity to create a clear landscape buffer to the south of the village, providing a clear transition to open countryside and a strong defensible boundary to the settlement edge. An application for 51 units has been submitted onsite and is currently under consideration.(DC/16/0274). |                       |                   |              |   |  |
| Excluded Site   Exclusion                                                                                                                                                                                                                                                                                                                                                                                                                                                                                                                                                                                                                                         | Reason                |                   |              |   |  |
| Lapsed PP Date                                                                                                                                                                                                                                                                                                                                                                                                                                                                                                                                                                                                                                                    |                       |                   |              |   |  |

## SA108: South of Billingshurst Allocation, Billingshurst

Reproduced by permission of Ordnance Survey map on behalf of HMSO. © Crown copyright and database rights (2015). Ordnance Survey Licence.100023865

Date: 22/10/2015

Revision: 24/10/2015