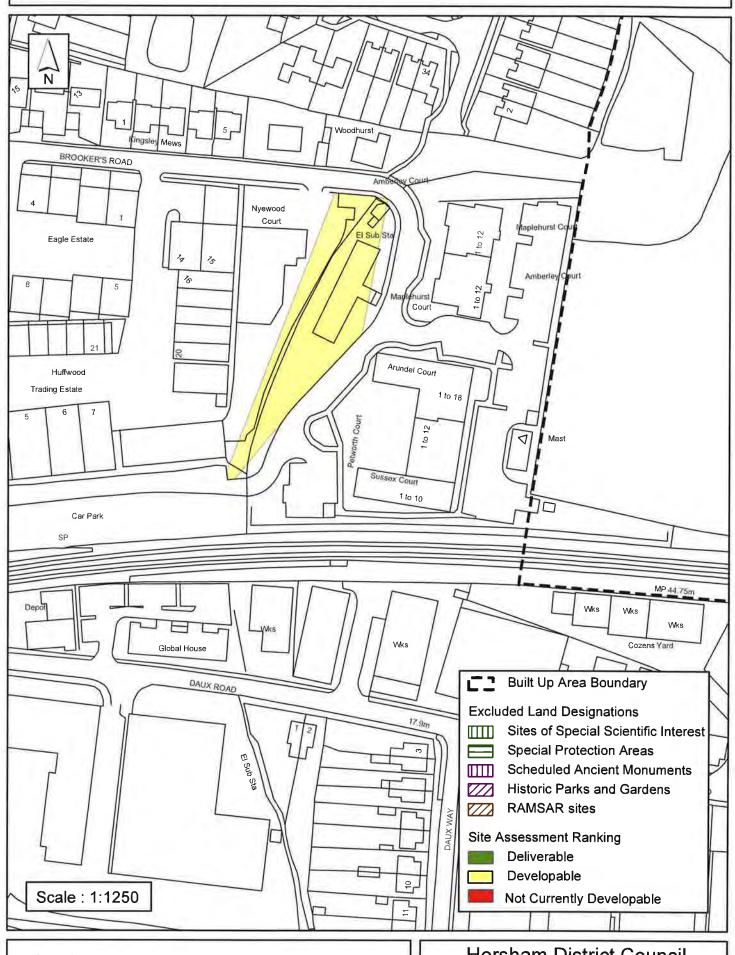

#### Horsham District Council

Parkside, Chart Way, Horsham West Sussex RH12 1RL.

| Parish E                                                                                                                                                               | Billingshurst  |                     |               |              |  |
|------------------------------------------------------------------------------------------------------------------------------------------------------------------------|----------------|---------------------|---------------|--------------|--|
| SHLAA Reference SA045 S                                                                                                                                                | ite Name Lamir | na Dielectrics St   | ation Works N | /lyrtle Lane |  |
| Years 1-5 Deliverable  ✓ Years 6-10 Developable                                                                                                                        | Site Address M | rtle Lane, Billings | shurst        |              |  |
| Years 11+                                                                                                                                                              | Site Area (ha) | 0.39                | Suitable      | <b>✓</b>     |  |
| Not Currently Developable $\ \square$                                                                                                                                  | Greenfield/PDL | PDL                 | Available     | <b>✓</b>     |  |
|                                                                                                                                                                        | Site Total     | 12                  | Achievable    | ✔            |  |
|                                                                                                                                                                        |                |                     | Viable        | <b>✓</b>     |  |
| Justification                                                                                                                                                          |                |                     |               |              |  |
| Application for 12 dwellings DC/13/1346 - Redevelopment of the site to provide a mixed-use development comprising 12 dwellings. PERMITTED and development is underway. |                |                     |               |              |  |
| Excluded Site  Exclusion                                                                                                                                               | Reason         |                     |               |              |  |
| Lapsed PP                                                                                                                                                              |                |                     |               |              |  |

#### SA - 045 : Land at Myrtle Lane, Billingshurst

Reproduced by permission of Ordnance Survey map on behalf of HMSO. © Crown copyright and database rights (2012). Ordnance Survey Licence.100023865