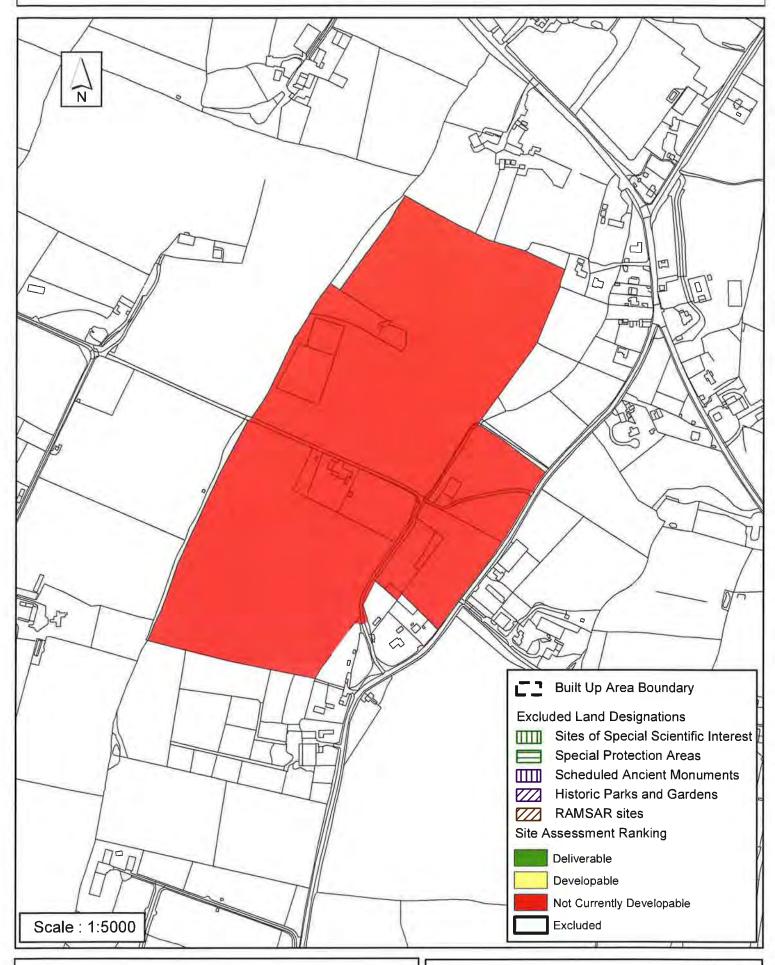

|  |
| The site is located in an isolated rural location and unrelated to the Built Up Area and is therefore assessed as not currently developable. |                |                                   |                 |               |  |
| Excluded Site  Exclusi                                                                                                                       | on Reason      |                                   |                 |               |  |
| Lapsed PP                                                                                                                                    |                |                                   |                 |               |  |

# SA094 - Chantry Farm, West Chiltington Lane, Coneyhurst, Billingshurst



Reproduced by permission of Ordnance Survey map on behalf of HMSO. © Crown copyright and database rights (2015). Ordnance Survey Licence.100023865

Date: 31/07/2014

Revision: 05/10/2015

#### **Horsham District Council**

Parkside, Chart Way, Horsham West Sussex RH12 1RL. Chris Lyons : Director of Planning, Economic Development & Property

| Parish B                                                                                                                                                                                              | Billingshurst                  |                  |  |  |  |
|-----------------------------------------------------------------------------------------------------------------------------------------------------------------------------------------------