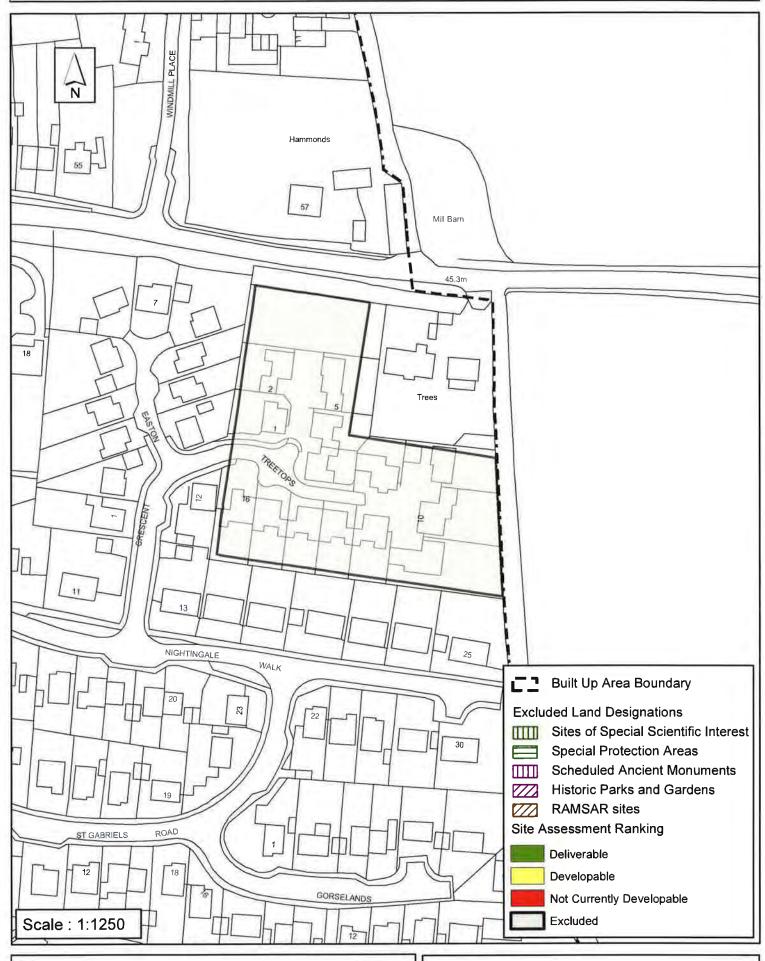

## Sites submitted to the SHELAA for Billingshurst Parish but excluded from further assessment:

| SHELAA<br>Reference | Site Name                               | Site Address                                                       | Excluded<br>Site | Outcome of Assessment                                                                                           |
|---------------------|-----------------------------------------|--------------------------------------------------------------------|------------------|-----------------------------------------------------------------------------------------------------------------|
| SA028               | Strategic Site Option:<br>Billingshurst | Strategic Site Option:<br>Billingshurst                            | Yes              | This site is considered as part of the strategic development site Land East of Billingshurst see SA118          |
| SA049               | Land to the East of<br>Billingshurst    | Strategic Site Option                                              | Yes              | This site is considered as part of the strategic development site Land East of Billingshurst see SA118          |
| SA116               | Land north east of<br>Billingshurst     | Strategic Site Option                                              | Yes              | This site is considered as part of the strategic development site Land East of Billingshurst SA118.             |
| SA134               | Charles Wadey Builders<br>Yard          | Stane Street,<br>Billingshurst                                     | Yes              | COMPLETE                                                                                                        |
| SA135               | Station Mills, Daux Road                |                                                                    | Yes              | COMPLETE                                                                                                        |
| SA136               | West of Trees                           | East Street, Billingshurst                                         | Yes              | COMPLETE                                                                                                        |
| SA149               | Land at Hammonds                        | East Street, Billingshurst                                         | Yes              | COMPLETE                                                                                                        |
| SA222               | Dewhurst, 82 High Street                | Dewhurst, 82 High<br>Street                                        | Yes              | The potential yield falls below SHLAA threshold of 6 dwellings                                                  |
| SA255               | 38A Station Road                        |                                                                    | Yes              | The potential yield of the site falls below the required SHELAA threshold of 6 dwellings                        |
| SA261               | The Manor House                         | 2 High Street                                                      | Yes              | The potential yield of the site falls below the required SHELAA threshold of 6 dwellings                        |
| SA282               | Scats Plc                               | Newbridge Road, East                                               | Yes              | COMPLETE                                                                                                        |
| SA293               | Former Townland                         | Stane Street,                                                      | Yes              | COMPLETE (DC/08/2073)                                                                                           |
| SA302               | Hillview Garage, 107 High<br>Street     |                                                                    | Yes              | COMPLETE                                                                                                        |
| SA305               | 48-58 Arun Road                         |                                                                    | Yes              | COMPLETE                                                                                                        |
| SA332               | Kingslea Farm,                          | Marringdean Road                                                   | Yes              | Already assessed as part of wider site SA043: Unrelated to any BUAB APPLICATION for 1 unit permitted            |
| SA346               | Land South of Hilland<br>Farm           | Stane Street,                                                      | Yes              | COMPLETE                                                                                                        |
| SA347               | Wider Station Mills, Daux<br>Road       | Station Mills, Daux<br>Road. Billingshurst                         | Yes              | Considered as part of wider site area under SA135. Part of site already given planning permission               |
| SA400               | Leyshurst Farm                          | West Chiltington Lane,<br>Coneyhurst                               | Yes              | The site has been considered for commercial use and as such is excluded from the residential Assessment. NO MAP |
| SA421               | Nyewood Court                           | Nyewood Court ,<br>Brookers Road,<br>Billingshurst, West<br>Sussex | Yes              | Site assessed as two separate sites SA031 and SA032                                                             |