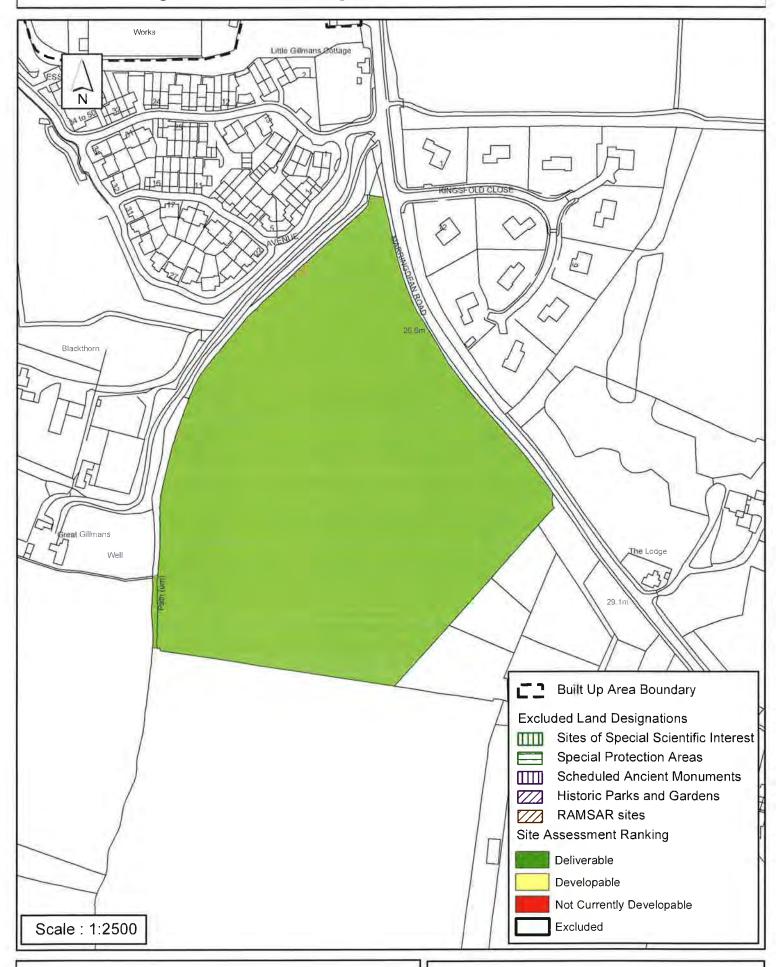

#### **Horsham District Council**

| Parish B                                                                                                        | illingshurst         |                             |    |  |  |  |
|-----------------------------------------------------------------------------------------------------------------|----------------------|-----------------------------|----|--|--|--|
| SHLAA Reference SA054 S                                                                                         | ite Name Land south  | of Gillmans Industrial Esta | te |  |  |  |
| Years 1-5 Deliverable  Site Address Marringdean Road  Years 6-10 Developable                                    |                      |                             |    |  |  |  |
| Years 11+                                                                                                       | Site Area (ha) 11.5  | Suitable 🗾                  |    |  |  |  |
| Not Currently Developable                                                                                       | Greenfield/PDL Green |                             |    |  |  |  |
|                                                                                                                 | Site Total 62        | Achievable 🗹                |    |  |  |  |
|                                                                                                                 |                      | Viable <b>✓</b>             |    |  |  |  |
| Justification                                                                                                   |                      |                             |    |  |  |  |
| bed and 16 x 5-bed) with associated works and landscaping Permitted on Appeal and development is well underway. |                      |                             |    |  |  |  |
| Excluded Site   Exclusion                                                                                       | Reason               |                             |    |  |  |  |
| Lapsed PP                                                                                                       |                      |                             |    |  |  |  |

## SA - 054 : Land south of Gillmans Industrial Estate, Billingshurst

Reproduced by permission of Ordnance Survey map on behalf of HMSO. © Crown copyright and database rights (2012). Ordnance Survey Licence.100023865