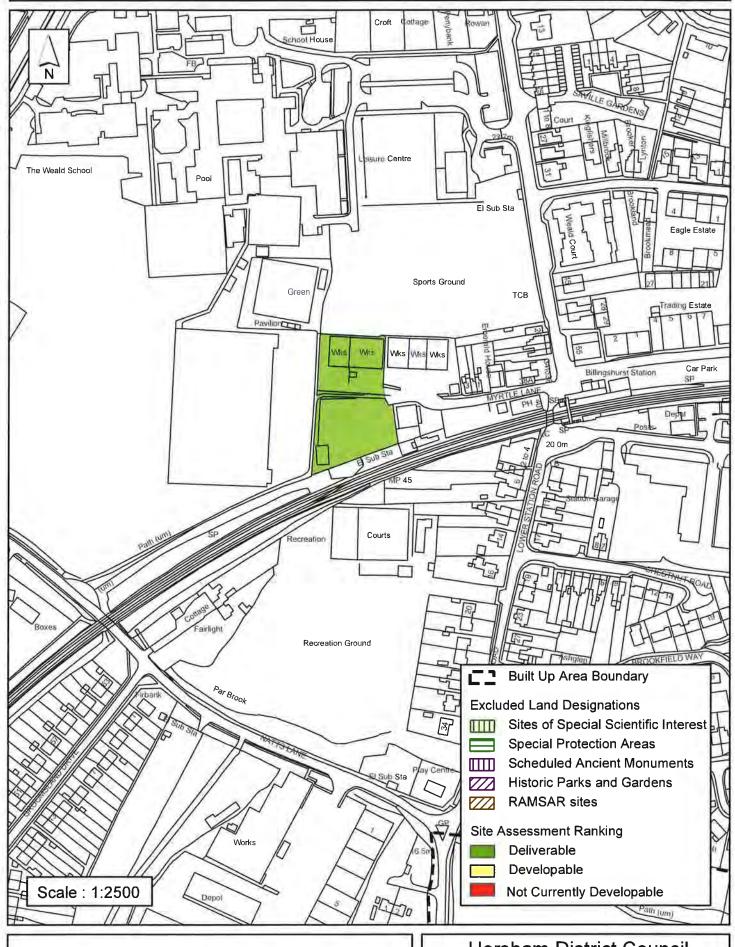

#### SA - 045 : Land at Myrtle Lane, Billingshurst

Reproduced by permission of Ordnance Survey map on behalf of HMSO. © Crown copyright and database rights (2012). Ordnance Survey Licence.100023865