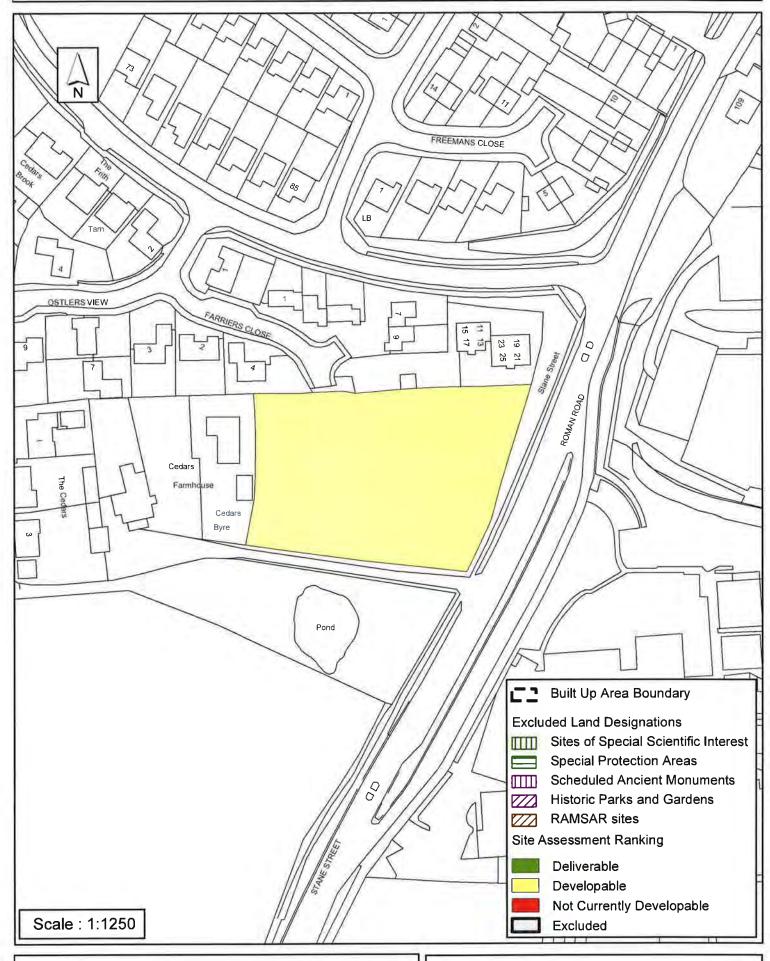

| n Reason                          |                      |  |  |
| Lapsed PP Date                                                                                                                                                                                                                                                                                                                                                                                                                                                                                                                                               |                                   |                      |  |  |

## SA - 292: Land Adjacent to Cedars, Stane Street, Billingshurst



Reproduced by permission of Ordnance Survey map on behalf of HMSO. © Crown copyright and database rights (2016). Ordnance Survey Licence.100023865

Date: 09/01/2014

Revision: 13/04/2016

#### Horsham District Council

Parkside, Chart Way, Horsham West Sussex RH12 1RL.

| Parish E                                                                                                                                                                                                                                                                                                                                                                                                                             | Billingshurst                |                               |  |  |  |
|-----------------------------