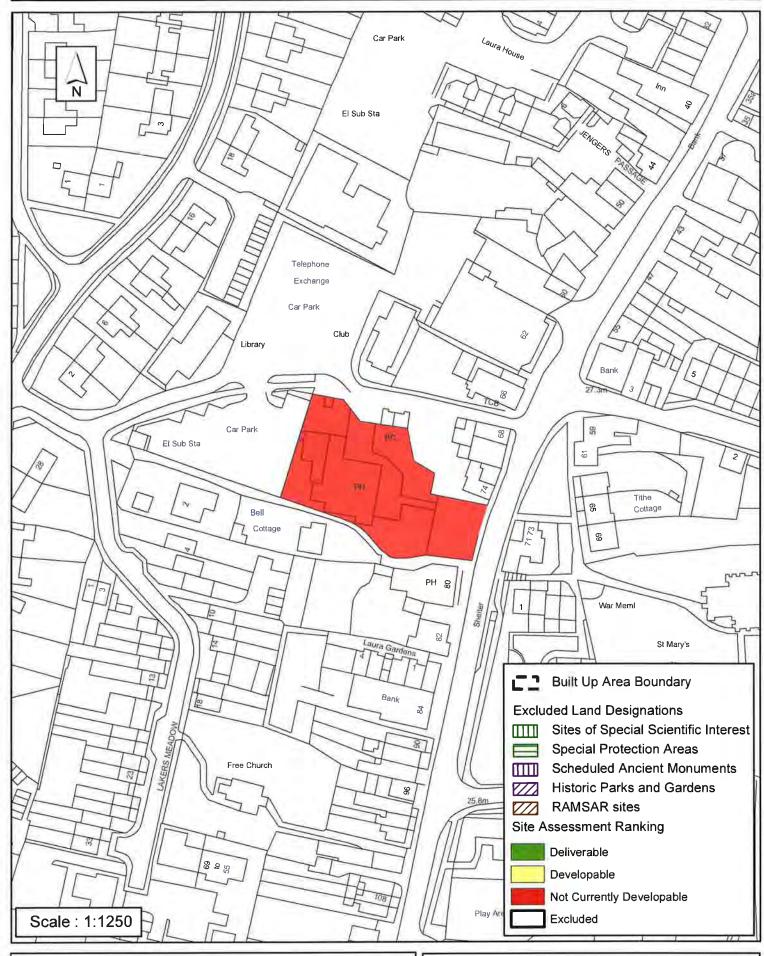

| Reason          |                    |                   |        |  |  |
| Lapsed PP                                                                                                                                                                                                                                                                                                                                                                                                                                                               |                 |                    |                   |        |  |  |

# SA - 531: The Six Bells, Billingshurst



Reproduced by permission of Ordnance Survey map on behalf of HMSO. © Crown copyright and database rights (2015). Ordnance Survey Licence.100023865

Date: 24/10/2015

Revision:

#### Horsham District Council

Parkside, Chart Way, Horsham West Sussex RH12 1RL.

| Parish                                                                                                                                                                                                                                                                                                     | Billingshurst                            |             |  |  |  |  |  |
|------------------------------------------------------------------------------------------------------------------------------------------------------------------