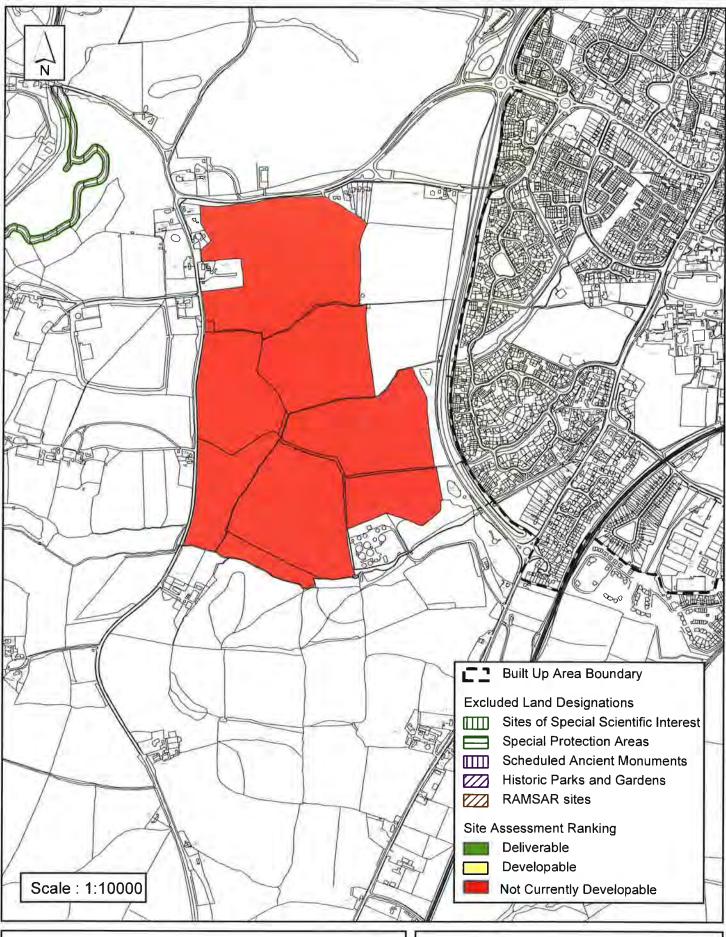

#### Horsham District Council

| Parish E                                                                                                      | Billingshurst         |                    |                   |         |
|---------------------------------------------------------------------------------------------------------------|-----------------------|--------------------|-------------------|---------|
| SHLAA Reference SA412 S                                                                                       | i <b>te Name</b> East | of Billingshurst   |                   |         |
| Years 1-5 Deliverable  Years 6-10 Developable  ✓                                                              | Site Address St       | rategic Site Optio | n, East of Billin | gshurst |
| Years 11+                                                                                                     | Site Area (ha)        | 35                 | Suitable          | •       |
| Not Currently Developable                                                                                     | Greenfield/PDL        | Greenfield         | Available         | <u></u> |
|                                                                                                               | Site Total            | 475                | Achievable        | •       |
|                                                                                                               |                       |                    | Viable            | ~       |
| Justification                                                                                                 |                       |                    |                   |         |
| Site option through the Leading Ch<br>considered available, suitable and<br>remaining 275 units coming forwar | achievable with 20    |                    |                   |         |
| Excluded Site                                                                                                 | Reason                |                    |                   |         |
| Lapsed PP                                                                                                     |                       |                    |                   |         |

## SA - 412 : Land east of Billingshurst

Reproduced by permission of Ordnance Survey map on behalf of HMSO. © Crown copyright and database rights (2013). Ordnance Survey Licence.100023865