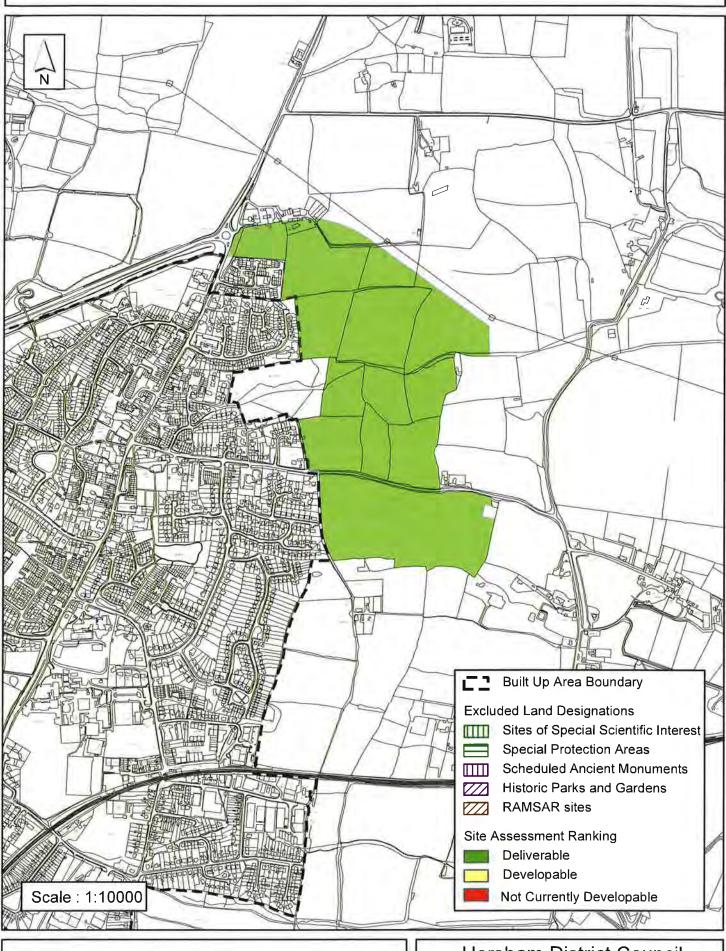

#### Horsham District Council

| Parish E                                                                                                      | Billingshurst         |                    |                   |         |
|---------------------------------------------------------------------------------------------------------------|-----------------------|--------------------|-------------------|---------|
| SHLAA Reference SA412 S                                                                                       | i <b>te Name</b> East | of Billingshurst   |                   |         |
| Years 1-5 Deliverable  Years 6-10 Developable  ✓                                                              | Site Address St       | rategic Site Optio | n, East of Billin | gshurst |
| Years 11+                                                                                                     | Site Area (ha)        | 35                 | Suitable          | •       |
| Not Currently Developable                                                                                     | Greenfield/PDL        | Greenfield         | Available         | <u></u> |
|                                                                                                               | Site Total            | 475                | Achievable        | •       |
|                                                                                                               |                       |                    | Viable            | ~       |
| Justification                                                                                                 |                       |                    |                   |         |
| Site option through the Leading Ch<br>considered available, suitable and<br>remaining 275 units coming forwar | achievable with 20    |                    |                   |         |
| Excluded Site                                                                                                 | Reason                |                    |                   |         |
| Lapsed PP                                                                                                     |                       |                    |                   |         |

## SA - 412 : Land east of Billingshurst

Reproduced by permission of Ordnance Survey map on behalf of HMSO. © Crown copyright and database rights (2013). Ordnance Survey Licence.100023865