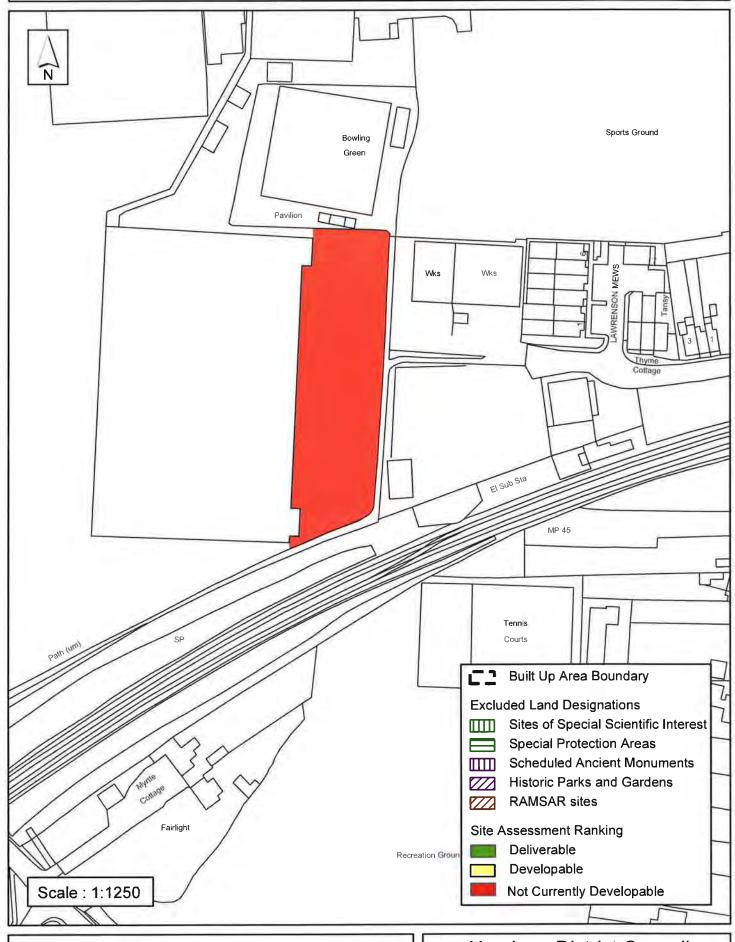

#### Horsham District Council

Parkside, Chart Way, Horsham West Sussex RH12 1RL.

| Parish E                                                                                                                                                               | Billingshurst  |                     |               |              |  |
|------------------------------------------------------------------------------------------------------------------------------------------------------------------------|----------------|---------------------|---------------|--------------|--|
| SHLAA Reference SA045 S                                                                                                                                                | ite Name Lamir | na Dielectrics St   | ation Works N | /lyrtle Lane |  |
| Years 1-5 Deliverable  ✓ Years 6-10 Developable                                                                                                                        | Site Address M | rtle Lane, Billings | shurst        |              |  |
| Years 11+                                                                                                                                                              | Site Area (ha) | 0.39                | Suitable      | <b>✓</b>     |  |
| Not Currently Developable $\ \square$                                                                                                                                  | Greenfield/PDL | PDL                 | Available     | <b>✓</b>     |  |
|                                                                                                                                                                        | Site Total     | 12                  | Achievable    | ✔            |  |
|                                                                                                                                                                        |                |                     | Viable        | <b>✓</b>     |  |
| Justification                                                                                                                                                          |                |                     |               |              |  |
| Application for 12 dwellings DC/13/1346 - Redevelopment of the site to provide a mixed-use development comprising 12 dwellings. PERMITTED and development is underway. |                |                     |               |              |  |
| Excluded Site  Exclusion                                                                                                                                               | Reason         |                     |               |              |  |
| Lapsed PP                                                                                                                                                              |                |                     |               |              |  |

#### SA - 045 : Land at Myrtle Lane, Billingshurst

Reproduced by permission of Ordnance Survey map on behalf of HMSO. © Crown copyright and database rights (2012). Ordnance Survey Licence.100023865