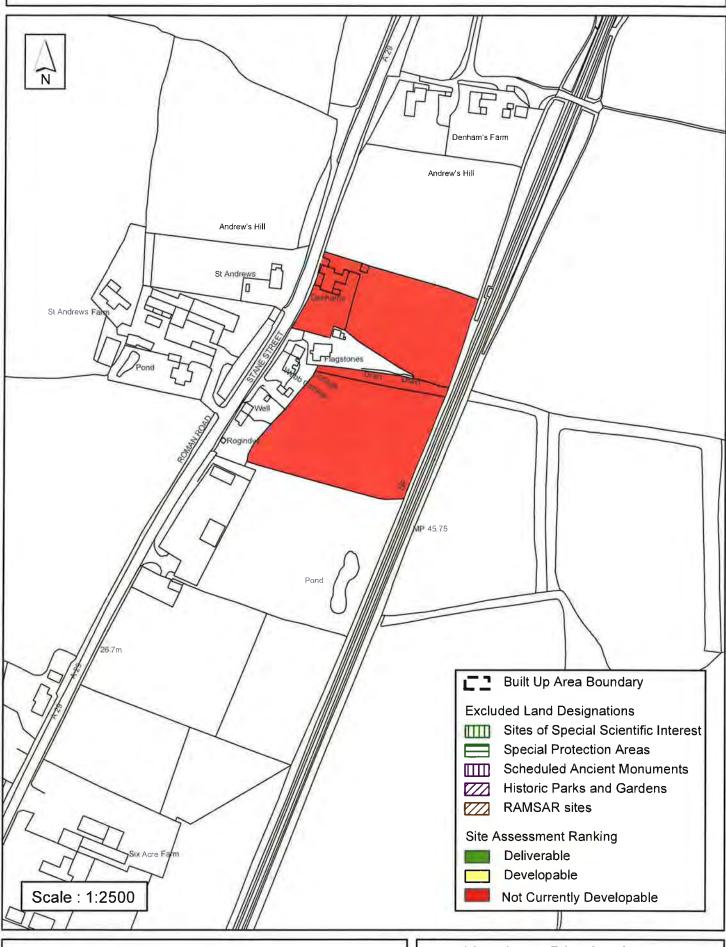

| Reason             |                         |           |  |
| Lapsed PP                                                                                                                                                                                                                                                                                                                                                                                                                                   |                    |                         |           |  |

# SA - 078 : Land at Denhams, Andrews Hill, Billingshurst



Reproduced by permission of Ordnance Survey map on behalf of HMSO. © Crown copyright and database rights (2012). Ordnance Survey Licence.100023865

#### **Horsham District Council**

| Parish                                                                                                                                       | Billingshurst  |                                   |                 | -             |  |
|----------------------------------------------------------------------------------------------------------------------------------------------|----------------|-----------------------------------|-----------------|---------------|--|
| SHLAA Reference SA094                                                                                                                        |