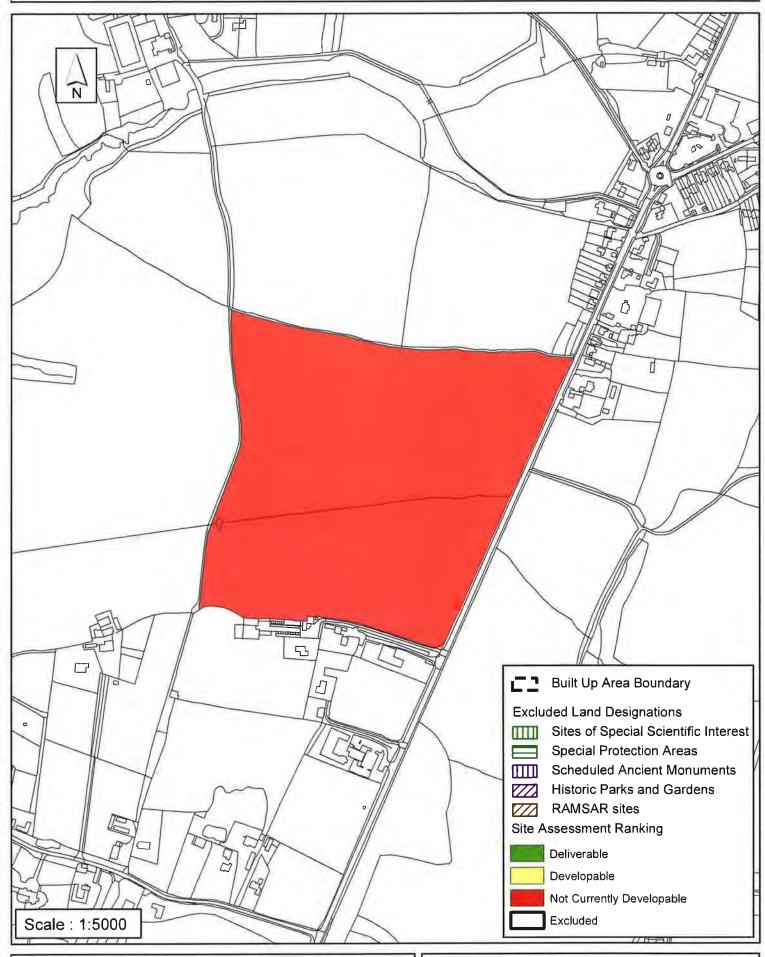

#### Horsham District Council

| Parish E                                                                                                      | Billingshurst         |                    |                   |         |
|---------------------------------------------------------------------------------------------------------------|-----------------------|--------------------|-------------------|---------|
| SHLAA Reference SA412 S                                                                                       | i <b>te Name</b> East | of Billingshurst   |                   |         |
| Years 1-5 Deliverable  Years 6-10 Developable  ✓                                                              | Site Address St       | rategic Site Optio | n, East of Billin | gshurst |
| Years 11+                                                                                                     | Site Area (ha)        | 35                 | Suitable          | •       |
| Not Currently Developable                                                                                     | Greenfield/PDL        | Greenfield         | Available         | <u></u> |
|                                                                                                               | Site Total            | 475                | Achievable        | •       |
|                                                                                                               |                       |                    | Viable            | ~       |
| Justification                                                                                                 |                       |                    |                   |         |
| Site option through the Leading Ch<br>considered available, suitable and<br>remaining 275 units coming forwar | achievable with 20    |                    |                   |         |
| Excluded Site                                                                                                 | Reason                |                    |                   |         |
| Lapsed PP                                                                                                     |                       |                    |                   |         |

## SA - 412 : Land east of Billingshurst

Reproduced by permission of Ordnance Survey map on behalf of HMSO. © Crown copyright and database rights (2013). Ordnance Survey Licence.100023865