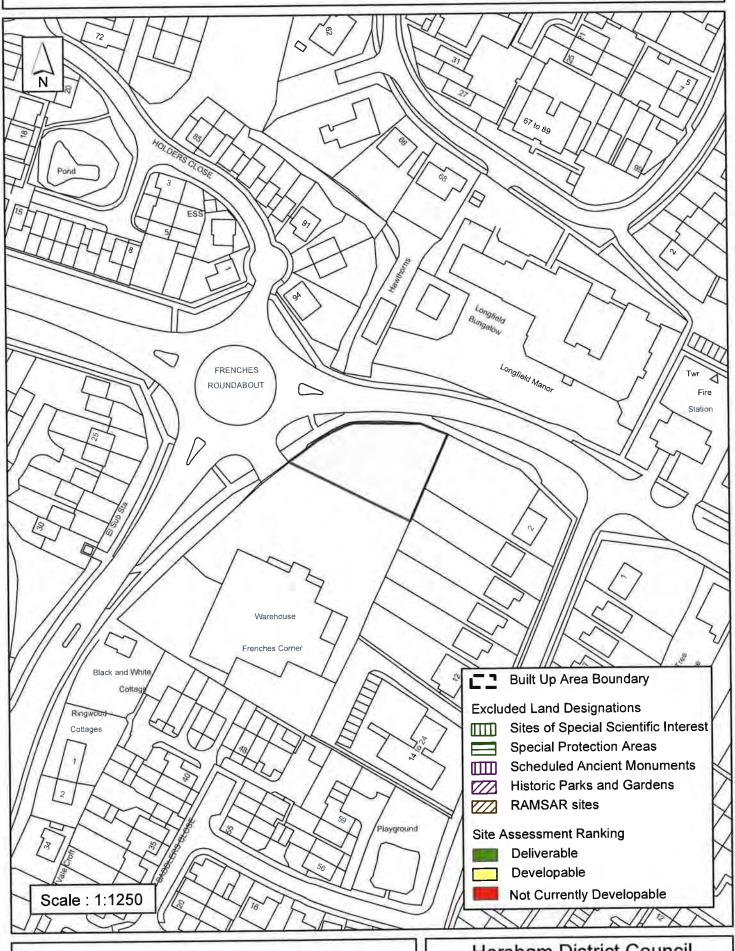

#### Horsham District Council

| Parish E                                                                                                      | Billingshurst         |                    |                   |         |
|---------------------------------------------------------------------------------------------------------------|-----------------------|--------------------|-------------------|---------|
| SHLAA Reference SA412 S                                                                                       | i <b>te Name</b> East | of Billingshurst   |                   |         |
| Years 1-5 Deliverable  Years 6-10 Developable  ✓                                                              | Site Address St       | rategic Site Optio | n, East of Billin | gshurst |
| Years 11+                                                                                                     | Site Area (ha)        | 35                 | Suitable          | •       |
| Not Currently Developable                                                                                     | Greenfield/PDL        | Greenfield         | Available         | <u></u> |
|                                                                                                               | Site Total            | 475                | Achievable        | •       |
|                                                                                                               |                       |                    | Viable            | ~       |
| Justification                                                                                                 |                       |                    |                   |         |
| Site option through the Leading Ch<br>considered available, suitable and<br>remaining 275 units coming forwar | achievable with 20    |                    |                   |         |
| Excluded Site                                                                                                 | Reason                |                    |                   |         |
| Lapsed PP                                                                                                     |                       |                    |                   |         |

## SA - 412 : Land east of Billingshurst

Reproduced by permission of Ordnance Survey map on behalf of HMSO. © Crown copyright and database rights (2013). Ordnance Survey Licence.100023865