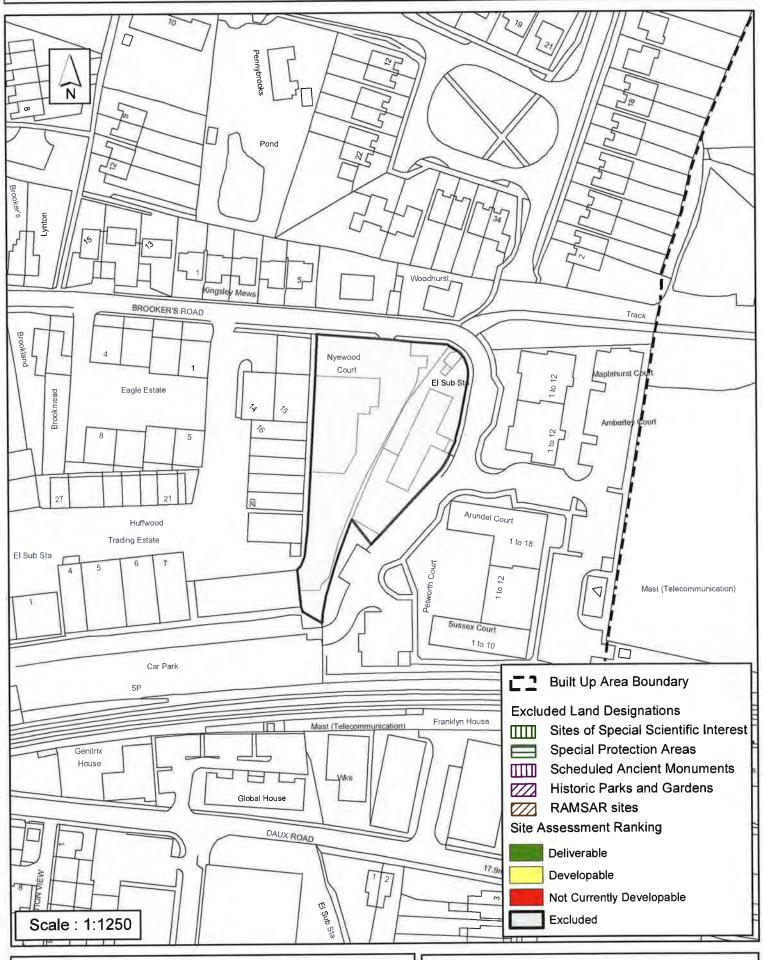

#### Horsham District Council

Parkside, Chart Way, Horsham West Sussex RH12 1RL.

| Davidh -                                                                                                                                                                                                                                                                                                                                                                                                                                                                                                                                                             |                |       |            | = |
|----------------------------------------------------------------------------------------------------------------------------------------------------------------------------------------------------------------------------------------------------------------------------------------------------------------------------------------------------------------------------------------------------------------------------------------------------------------------------------------------------------------------------------------------------------------------|----------------|-------|------------|---|
| Parish B                                                                                                                                                                                                                                                                                                                                                                                                                                                                                                                                                             | illingshurst   |       |            |   |
| SHLAA Reference SA030 Site Name Eagle Industrial Estate, Brooks Road                                                                                                                                                                                                                                                                                                                                                                                                                                                                                                 |                |       |            |   |
| Years 1-5 Deliverable ☐ Site Address Brookers Road Billingshurst Years 6-10 Developable ✓                                                                                                                                                                                                                                                                                                                                                                                                                                                                            |                |       |            |   |
| Years 11+                                                                                                                                                                                                                                                                                                                                                                                                                                                                                                                                                            | Site Area (ha) | 0.247 | Suitable   | • |
| Not Currently Developable                                                                                                                                                                                                                                                                                                                                                                                                                                                                                                                                            | Greenfield/PDL | PDL   | Available  |   |
|                                                                                                                                                                                                                                                                                                                                                                                                                                                                                                                                                                      | Site Total     | 12    | Achievable | • |
|                                                                                                                                                                                                                                                                                                                                                                                                                                                                                                                                                                      |                |       | Viable     | ✓ |
| Justification                                                                                                                                                                                                                                                                                                                                                                                                                                                                                                                                                        |                |       |            |   |
| The site is within the existing built form of Billingshurst and therefore is a suitable location for development. The site would not be available for development unless the employment uses can be relocated within or adjoining Billingshurst. There are also TPO on the site that would have to be taken into account. The need to relocate the existing business uses limits deliverability of the site in the short term. The site has therefore been assessed as developable 6-10 years and a scheme of this size would likely be delivered in a single phase. |                |       |            |   |
| Excluded Site  Exclusion Reason                                                                                                                                                                                                                                                                                                                                                                                                                                                                                                                                      |                |       |            |   |
| Lapsed PP Date                                                                                                                                                                                                                                                                                                                                                                                                                                                                                                                                                       |                |       |            |   |

## SA - 030 : Eagle Industrial Estate, Brooks Road, Billingshurst

Reproduced by permission of Ordnance Survey map on behalf of HMSO. © Crown copyright and database rights (2015). Ordnance Survey Licence.100023865

Date: 12/06/2012

Revision: 05/10/2015