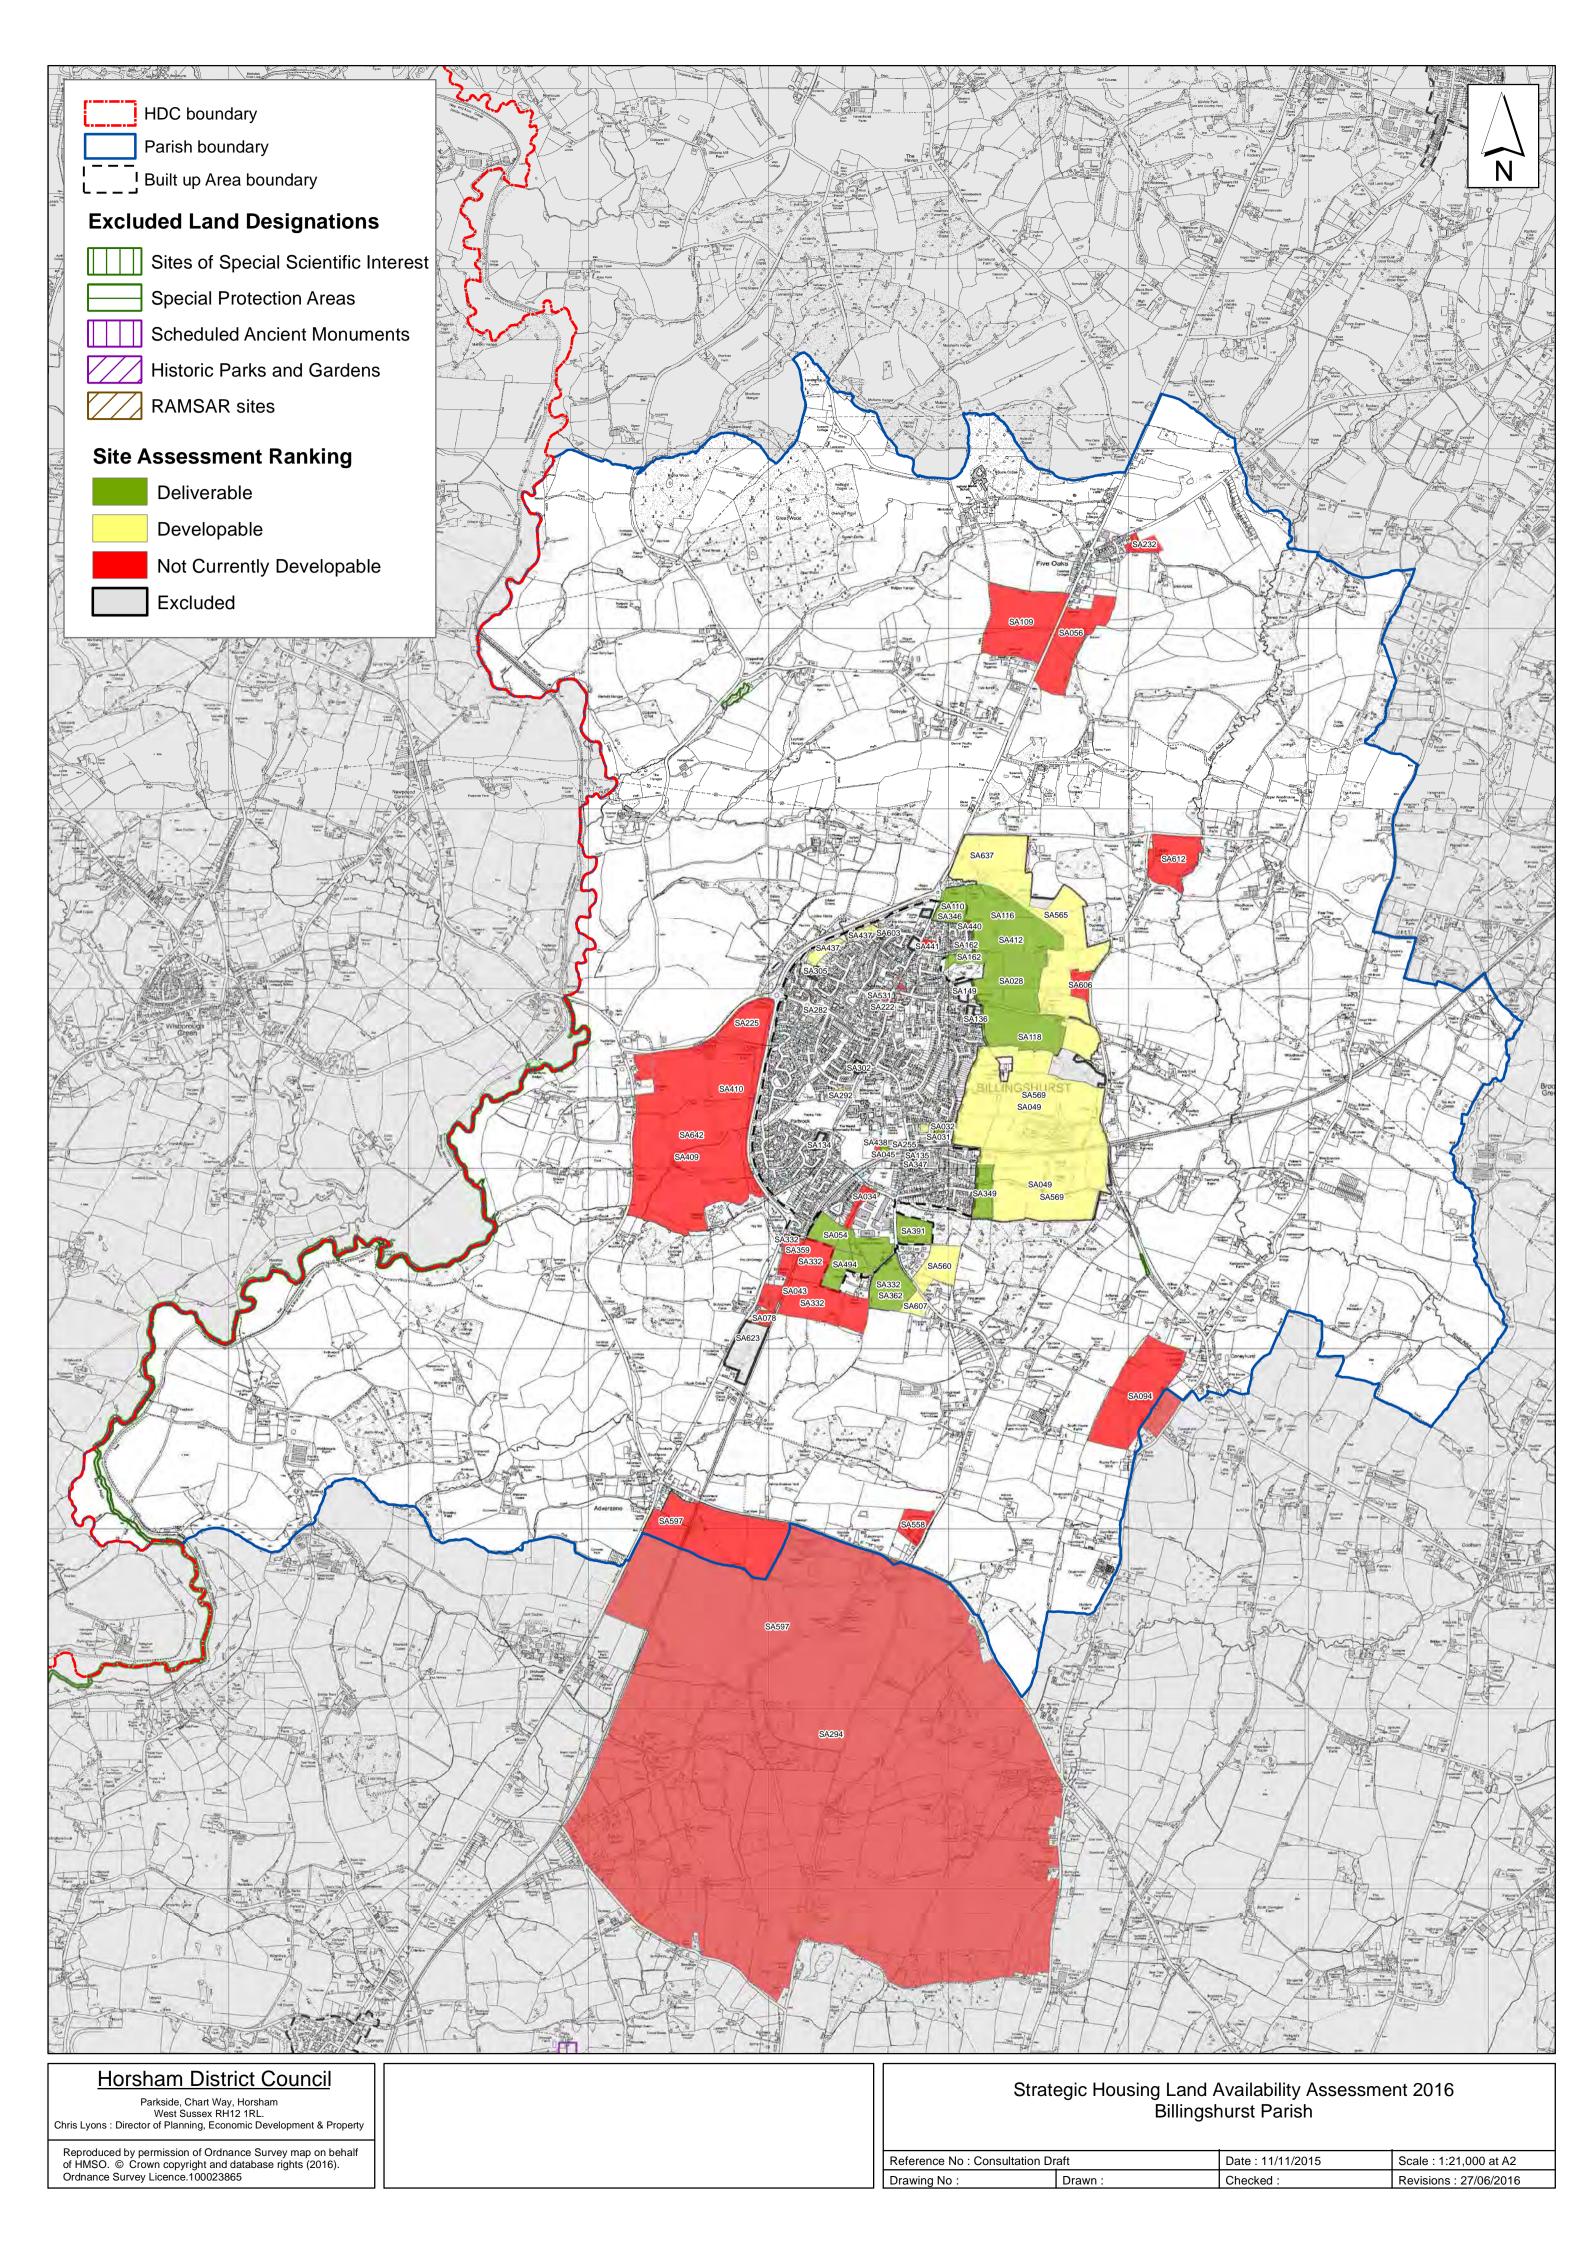

# **Billingshurst Parish**

The following sites have been considered as part of the June 2016 SHELAA Assessment for Billingshurst Parish. A map depicting the entire site area and summary of each site assessment is included on the following pages.

Please note that the classification of a site is based on the classification of the <u>developable</u> area within that site, therefore if part of a site is considered 'developable' 6-10 years, the whole site would be coloured yellow, however in reality only part of that site may be considered suitable for development.

#### The outcome of the assessment for Billingshurst Parish is summarised as follows:

| SHELAA Site Name Site Address Reference |                                                 | Site Address                                  | Outcome of Assessment                                             | Total<br>Units |
|-----------------------------------------|-------------------------------------------------|-----------------------------------------------|-------------------------------------------------------------------|----------------|
| SA032                                   | Nyewood Court                                   | Brookers Road, Billingshurst                  | Green (1-5 Years Deliverable)                                     | 18             |
| SA045                                   | Lamina Dielectrics Station<br>Works Myrtle Lane | Myrtle Lane, Billingshurst                    | Green (1-5 Years Deliverable)                                     | 12             |
| SA054                                   | Land south of Gillmans<br>Industrial Estate     | Marringdean Road                              | Green (1-5 Years Deliverable)                                     | 62             |
| SA108                                   | South of Billingshurst<br>Allocation            |                                               | Green (1-5 Years Deliverable)                                     | 51             |
| SA110                                   | Land at Stane Street, north of Billingshurst    | Stane Street, Billingshurst                   | Green (1-5 Years Deliverable)                                     | 67             |
| SA162                                   | Land south of Roman Way                         | Land south of Roman Way                       | Green (1-5 Years Deliverable)                                     | 45             |
| SA349                                   | Land East of Daux Avenue                        | Land East of Daux Avenue                      | Green (1-5 Years Deliverable)                                     | 46             |
| SA362                                   | Kingslea Farm                                   | Land at Kingslea Farm,<br>Marringdean Road    | Green (1-5 Years Deliverable)                                     | 87             |
| SA391                                   | Land at Daux Wood                               | Marringdean Road<br>Billingshurst West Sussex | Green (1-5 Years Deliverable)                                     |                |
| SA412                                   | East of Billingshurst                           | Strategic Site Option, East of Billingshurst  | Green (1-5 Years Deliverable) and Yellow (6-10 Years Developable) | 200<br>275     |
| SA494                                   | Land Adjoining Blackthorne<br>Barn              | Marringdean Road<br>Billingshurst West Sussex | Green (1-5 Years Deliverable)                                     | 50             |
| SA030                                   | Eagle Industrial Estate,<br>Brooks Road         | Brookers Road Billingshurst                   | Yellow (6-10 Years Developable)                                   | 12             |
| SA031                                   | General Combustion,<br>Brookers Road            | Brookers Road , Billingshurst                 | Yellow (6-10 Years Developable)                                   | 10             |
| SA118                                   | Land East of Billingshurst                      | Strategic Site Option -                       | Yellow (11+ Years Developable)                                    | 1200           |
| SA292                                   | Land adjacent to Cedars<br>Farm Parbrook        | Stane Street, Billingshurst                   | Yellow (11+ Years Developable)                                    | 10             |
| SA437                                   | Jubilee Fields                                  | Newbridge Road, Billingshurst                 | Yellow (6-10 Years Developable)                                   | 20             |
| SA560                                   | Land off Marringdean Road                       | Land off Marringdean Road                     | Yellow (11+ Years Developable)                                    |                |
| SA607                                   | Land at Kingsfold Cottage                       | Marringdean Road                              | Yellow (11+ Years Developable)                                    | 20             |
| SA034                                   | Gas Works, Natts Lane                           | Natts Lane, Billingshurst                     | Not Currently Developable                                         | 0              |