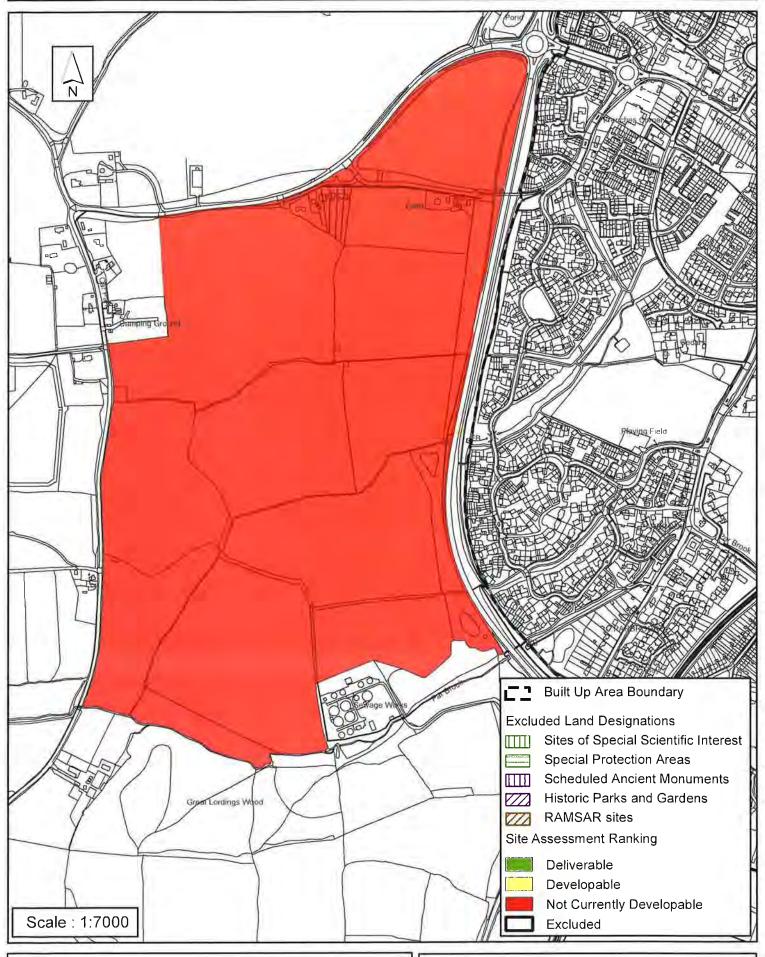

| SA043 | Land at Kingslea Farm                                              | Marringdean Road                                                                                                                                                          | Not Currently Developable | 0 |
|-------|--------------------------------------------------------------------|---------------------------------------------------------------------------------------------------------------------------------------------------------------------------|---------------------------|---|
| SA056 | Land at Borough Farm, Stane<br>Stree, Five Oaks                    | Stane Street, Five Oaks                                                                                                                                                   | Not Currently Developable | 0 |
| SA078 | Denhams                                                            | Andrews Hill, Billingshurst                                                                                                                                               | Not Currently Developable | 0 |
| SA094 | Chantry Farm                                                       | West Chiltington Lane,<br>Coneyhurst                                                                                                                                      | Not Currently Developable | 0 |
| SA109 | Land West of A29                                                   | South of Five Oaks                                                                                                                                                        | Not Currently Developable | 0 |
| SA225 | Land West of Billingshurst<br>(West of A29 & east of A272)         | West of A29 & east of A272                                                                                                                                                | Not Currently Developable | 0 |
| SA232 | Children's playground                                              | Horsham Road, Five Oaks                                                                                                                                                   | Not Currently Developable | 0 |
| SA354 | 47 High Street, Billingshurst                                      | 47 High Street Billingshurst                                                                                                                                              | Not Currently Developable | 0 |
| SA359 | Land at Stane Street,<br>Kingslea Farm                             | (part of Kingslea Farm),<br>Marringdean Road                                                                                                                              | Not Currently Developable | 0 |
| SA409 | Bridgewater Farm                                                   | Newbridge Road West                                                                                                                                                       | Not Currently Developable | 0 |
| SA410 | Land at Lording Road                                               | Adversane, RH14 9JE                                                                                                                                                       | Not Currently Developable | 0 |
| SA438 | Land at Weald School                                               | Two Fields at Five Oaks                                                                                                                                                   | Not Currently Developable | 0 |
| SA440 | Land at the end of Roman<br>Way                                    | Land at the end of Roman<br>Way                                                                                                                                           | Not Currently Developable | 0 |
| SA441 | Billingshurst Community and Conference Centre                      |                                                                                                                                                                           | Not Currently Developable | 0 |
| SA531 | The Six Bells                                                      | Six Bells PH, 76 High Street                                                                                                                                              | Not Currently Developable | 0 |
| SA558 | The Bromeliad Nursery                                              | Marringdean Road                                                                                                                                                          | Not Currently Developable | 0 |
| SA606 | Land at Wooddale Lane                                              | Billingshurst                                                                                                                                                             | Not Currently Developable | 0 |
| SA612 | Land south of New Road and<br>East of Wooddale Lane                | Land south of New Road and<br>East of Wooddale Lane                                                                                                                       | Not Currently Developable | 0 |
| SA642 | Land to the west of the A29<br>at Billingshurst: Broad<br>Location | Land to the west of the A29 at<br>Billingshurst; bounded by<br>A272 (Newbridge Road) to the<br>north, B2133 (Lordings Road)<br>to the west and Par Brook to<br>the south. | Not Currently Developable | 0 |