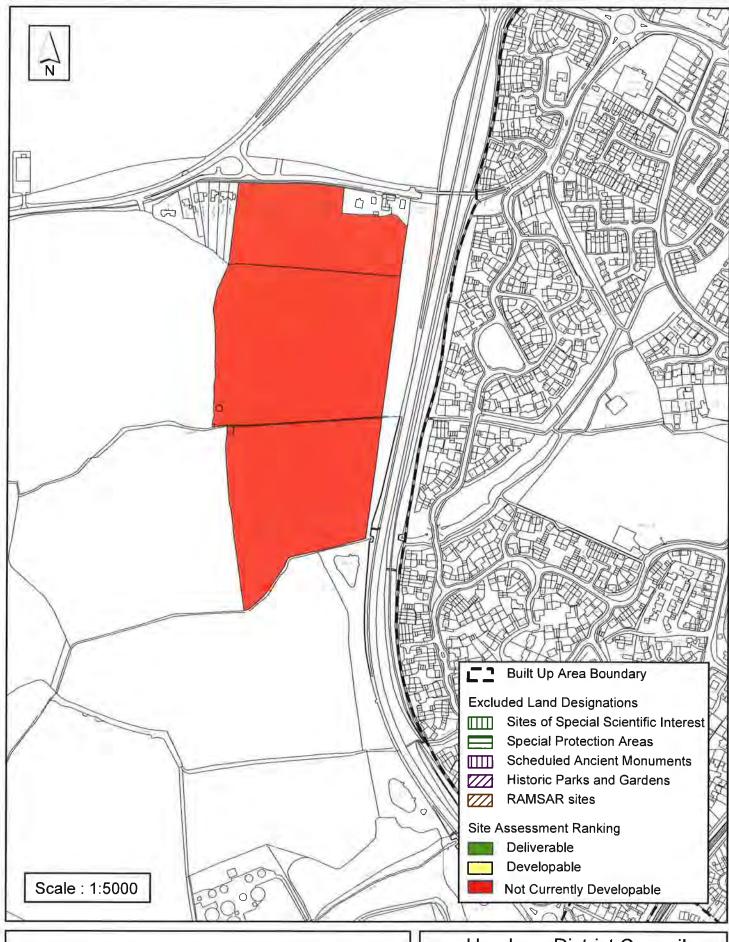

#### Horsham District Council

Parkside, Chart Way, Horsham West Sussex RH12 1RL

| Parish B                                                                                                                                                                                                                                                                                                                                                                               | illingshurst      |                  |                 |       |  |  |
|----------------------------------------------------------------------------------------------------------------------------------------------------------------------------------------------------------------------------------------------------------------------------------------------------------------------------------------------------------------------------------------|-------------------|------------------|-----------------|-------|--|--|
| SHLAA Reference SA349 Site Name Land East of Daux Avenue                                                                                                                                                                                                                                                                                                                               |                   |                  |                 |       |  |  |
| Years 1-5 Deliverable ✓ Years 6-10 Developable                                                                                                                                                                                                                                                                                                                                         | Site Address Land | d East of Daux A | venue, Billings | hurst |  |  |
| Years 11+ □                                                                                                                                                                                                                                                                                                                                                                            | Site Area (ha)    |                  | Suitable        | •     |  |  |
| Not Currently Developable                                                                                                                                                                                                                                                                                                                                                              | Greenfield/PDL (  | Greenfield       | Available       | •     |  |  |
|                                                                                                                                                                                                                                                                                                                                                                                        | Site Total 4      | 16               | Achievable      | •     |  |  |
| L 415° 41                                                                                                                                                                                                                                                                                                                                                                              |                   |                  | Viable          |       |  |  |
| Justification                                                                                                                                                                                                                                                                                                                                                                          |                   |                  |                 |       |  |  |
| DC/11/2385 Erection of 46 residential dwellings with associated car parking, landscaping and access PERMITTED. (Appeal Allowed) 23/03/2012 and development is well underway. The site is part of the wider site area identified as a potential Strategic Site option through the Leading Change in Partnership, 2009 consultation document. This wider site area is assessed as SA118. |                   |                  |                 |       |  |  |
| Excluded Site  Exclusion                                                                                                                                                                                                                                                                                                                                                               | Reason            |                  |                 |       |  |  |
| Lapsed PP Date                                                                                                                                                                                                                                                                                                                                                                         |                   |                  |                 |       |  |  |

## SA - 349: Land east of Daux Avenue, Billingshurst

Reproduced by permission of Ordnance Survey map on behalf of HMSO. © Crown copyright and database rights (2012). Ordnance Survey Licence.100023865