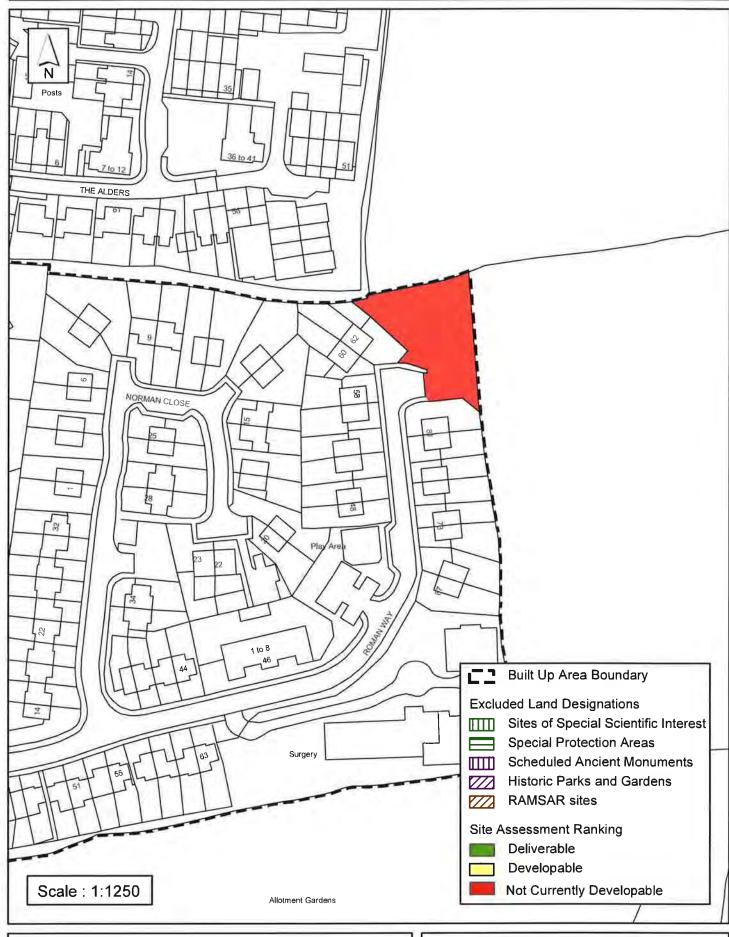

#### **Horsham District Council**

Parkside, Chart Way, Horsham West Sussex RH12 1RL.

| Parish                                                                                                                                                                                                                                                                                                                                                                                                                                        | Billingshurst  |                |            |          |  |  |
|-----------------------------------------------------------------------------------------------------------------------------------------------------------------------------------------------------------------------------------------------------------------------------------------------------------------------------------------------------------------------------------------------------------------------------------------------|----------------|----------------|------------|----------|--|--|
| SHLAA Reference SA162 S                                                                                                                                                                                                                                                                                                                                                                                                                       | ite Name Land  | south of Roman | Way        |          |  |  |
| Years 1-5 Deliverable  Site Address Land south of Roman Way, Billingshurst  Years 6-10 Developable                                                                                                                                                                                                                                                                                                                                            |                |                |            |          |  |  |
| Years 11+                                                                                                                                                                                                                                                                                                                                                                                                                                     | Site Area (ha) | 0.8            | Suitable   | <b>✓</b> |  |  |
| Not Currently Developable $\ \square$                                                                                                                                                                                                                                                                                                                                                                                                         | Greenfield/PDL | Greenfield     | Available  | <b>✓</b> |  |  |
|                                                                                                                                                                                                                                                                                                                                                                                                                                               | Site Total     | 45             | Achievable | ✓        |  |  |
|                                                                                                                                                                                                                                                                                                                                                                                                                                               |                |                | Viable     | <b>✓</b> |  |  |
| Justification  Following permission for 475 dwellings to be delivered to the east of Billingshurst (SA412), the site is now located within the BUAB of Billingshurst. The site has been granted resolution to permit 45 dwellings under application DC/15/1382 subject to legal agreement, as such the site is considered as being deliverable within the next five years. A scheme of this size would likely be delivered in a single phase. |                |                |            |          |  |  |
| Excluded Site  Exclusion                                                                                                                                                                                                                                                                                                                                                                                                                      | Reason         |                |            |          |  |  |
| Lapsed PP                                                                                                                                                                                                                                                                                                                                                                                                                                     |                |                |            |          |  |  |

## SA - 162 :Land south of Roman Way, Billingshurst

Reproduced by permission of Ordnance Survey map on behalf of HMSO. © Crown copyright and database rights (2016). Ordnance Survey Licence.100023865

Date: 07/06/2013