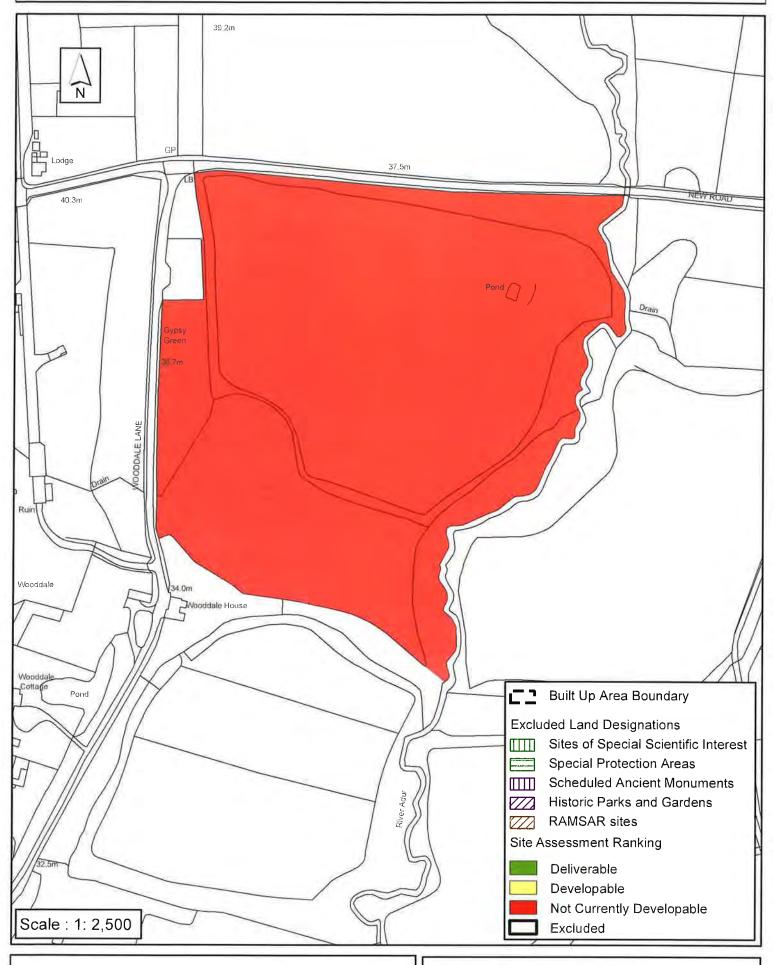

| SA043 | Land at Kingslea Farm                                              | Marringdean Road                                                                                                                                                          | Not Currently Developable | 0 |
|-------|--------------------------------------------------------------------|---------------------------------------------------------------------------------------------------------------------------------------------------------------------------|---------------------------|---|
| SA056 | Land at Borough Farm, Stane<br>Stree, Five Oaks                    | Stane Street, Five Oaks                                                                                                                                                   | Not Currently Developable | 0 |
| SA078 | Denhams                                                            | Andrews Hill, Billingshurst                                                                                                                                               | Not Currently Developable | 0 |
| SA094 | Chantry Farm                                                       | West Chiltington Lane,<br>Coneyhurst                                                                                                                                      | Not Currently Developable | 0 |
| SA109 | Land West of A29                                                   | South of Five Oaks                                                                                                                                                        | Not Currently Developable | 0 |
| SA225 | Land West of Billingshurst<br>(West of A29 & east of A272)         | West of A29 & east of A272                                                                                                                                                | Not Currently Developable | 0 |
| SA232 | Children's playground                                              | Horsham Road, Five Oaks                                                                                                                                                   | Not Currently Developable | 0 |
| SA354 | 47 High Street, Billingshurst                                      | 47 High Street Billingshurst                                                                                                                                              | Not Currently Developable | 0 |
| SA359 | Land at Stane Street,<br>Kingslea Farm                             | (part of Kingslea Farm),<br>Marringdean Road                                                                                                                              | Not Currently Developable | 0 |
| SA409 | Bridgewater Farm                                                   | Newbridge Road West                                                                                                                                                       | Not Currently Developable | 0 |
| SA410 | Land at Lording Road                                               | Adversane, RH14 9JE                                                                                                                                                       | Not Currently Developable | 0 |
| SA438 | Land at Weald School                                               | Two Fields at Five Oaks                                                                                                                                                   | Not Currently Developable | 0 |
| SA440 | Land at the end of Roman<br>Way                                    | Land at the end of Roman<br>Way                                                                                                                                           | Not Currently Developable | 0 |
| SA441 | Billingshurst Community and Conference Centre                      |                                                                                                                                                                           | Not Currently Developable | 0 |
| SA531 | The Six Bells                                                      | Six Bells PH, 76 High Street                                                                                                                                              | Not Currently Developable | 0 |
| SA558 | The Bromeliad Nursery                                              | Marringdean Road                                                                                                                                                          | Not Currently Developable | 0 |
| SA606 | Land at Wooddale Lane                                              | Billingshurst                                                                                                                                                             | Not Currently Developable | 0 |
| SA612 | Land south of New Road and<br>East of Wooddale Lane                | Land south of New Road and<br>East of Wooddale Lane                                                                                                                       | Not Currently Developable | 0 |
| SA642 | Land to the west of the A29<br>at Billingshurst: Broad<br>Location | Land to the west of the A29 at<br>Billingshurst; bounded by<br>A272 (Newbridge Road) to the<br>north, B2133 (Lordings Road)<br>to the west and Par Brook to<br>the south. | Not Currently Developable | 0 |