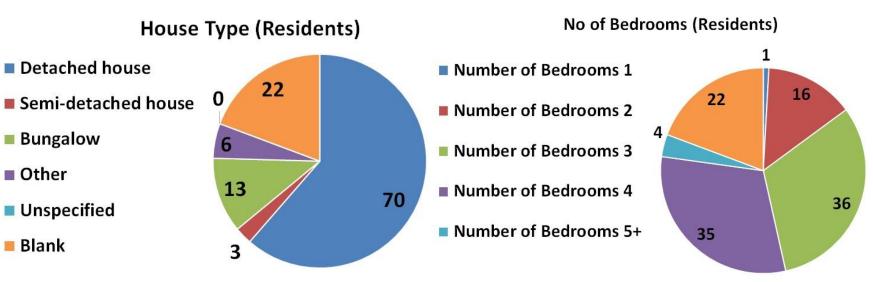

| 0                                 | 0                         |                                     |
| 9              | 31 Oct 23 to 30 Oct 2024 | 1           | 158                       | 1                 | 45                              | 0         | 113                     | 0                                 | 0                         |                                     |
|                | TOTAL                    | 158         |                           |                   | 45                              | 113       |                         | 3                                 | 38                        |                                     |

NOTE: There are no groups of individuals on the Self Build Register of Interest

## **Build preferences (residents only)**