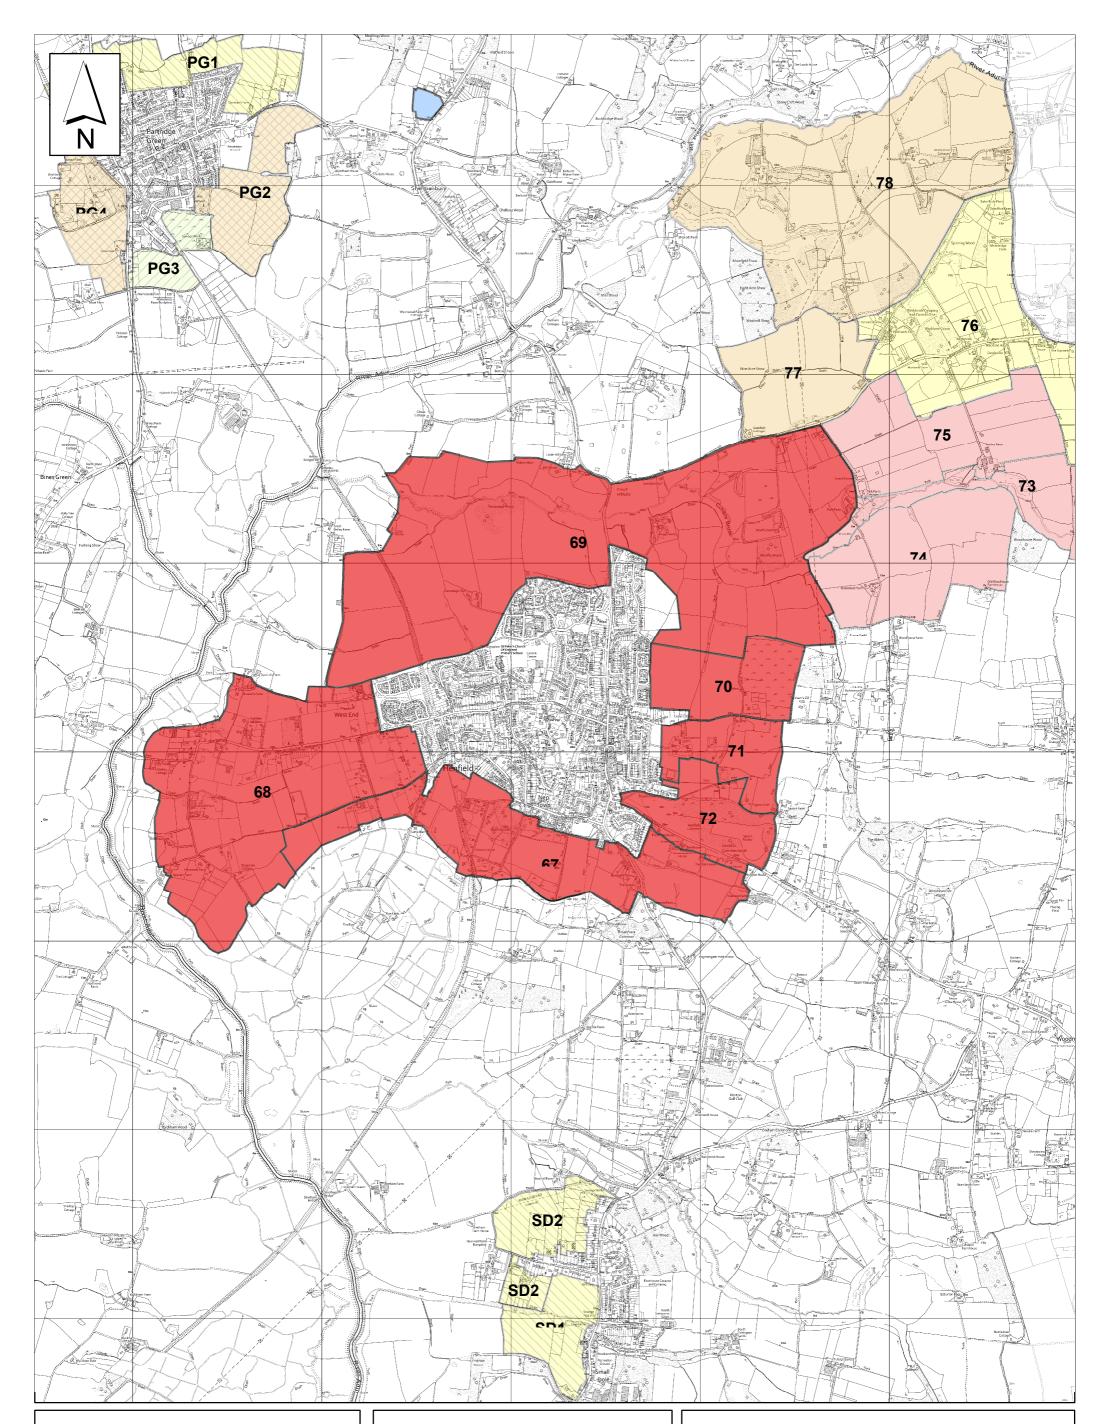

No / Low capacity Low-moderate capacity Moderate capacity Moderate-high capacity Land committed for development

Zone 7b - Henfield Landscape capacity of local landscape character areas for employment development

Date: 01/08/2011 Scale: 1:20000 at A3 Drawing: LCA-Z7B Revisions: A: 26/02/2013, B: 15/01/2020, C: 11/05/2021