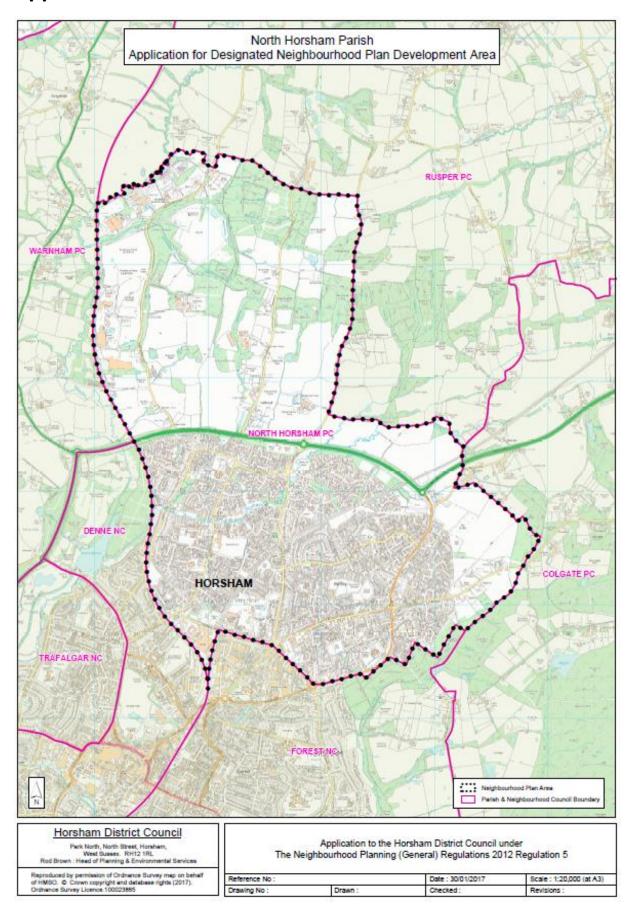

#### C AREA DETAILS

| Intended Name of<br>Neighbourhood Area |                                                                                                                                                                                                                                        | North Horsham Parish Neighbourhood Plan Area        |   |  |
|----------------------------------------|----------------------------------------------------------------------------------------------------------------------------------------------------------------------------------------------------------------------------------------|-----------------------------------------------------|---|--|
| Extent of the area and                 | Whole Pari                                                                                                                                                                                                                             | sh/Neighbourhood Forum area?                        | Х |  |
| boundaries                             | Part of a Pa                                                                                                                                                                                                                           | arish/Neighbourhood Forum area?                     |   |  |
|                                        | Is this a join                                                                                                                                                                                                                         | nt application with a neighbouring Parish or Forum? |   |  |
|                                        | Is any part                                                                                                                                                                                                                            | of this area within the South Downs National Park?* |   |  |
| Add a Map<br>Reference<br>Number       | Please provide a Map showing your draft <b>Plan Designation Area</b> Preferably using an Ordnance Survey base map - with copyright acknowledgem                                                                                        |                                                     |   |  |
|                                        | Show clearly the boundary of the intended Neighbourhood Plan area and if different from the Parish or Forum area the boundary of these and include the boundary of the District Council (and South Downs National Park if applicable). |                                                     |   |  |