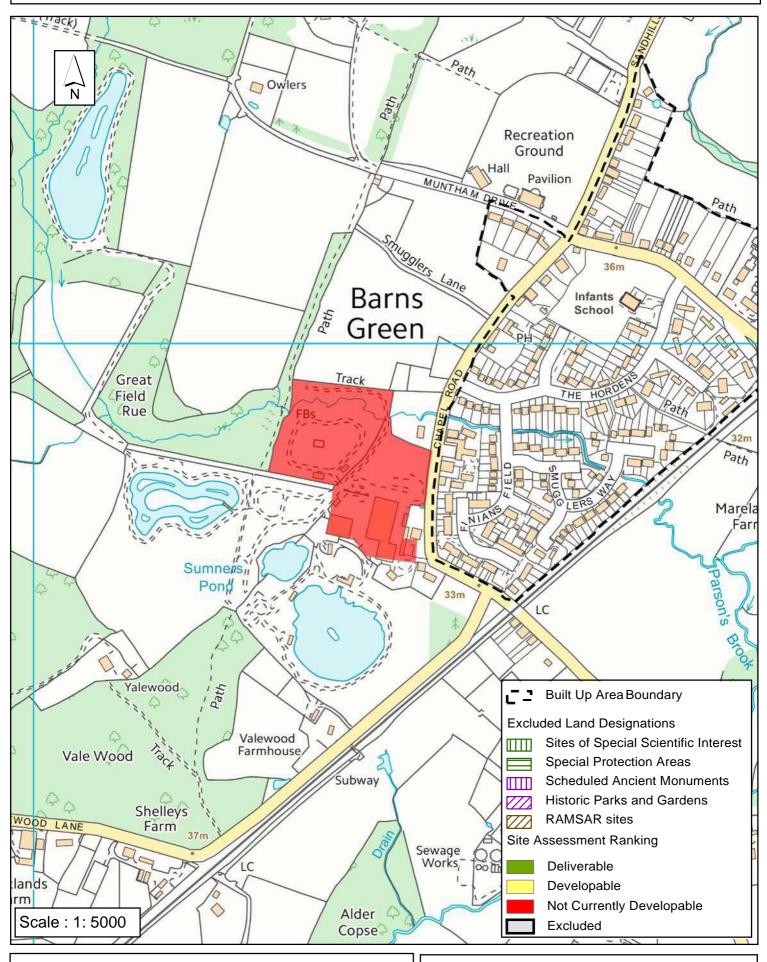

This page is intentionally blank

| Parish                                                                                                                                                                                                                                                                                                                                                                                                                                                                                                                                                                                                                                                                                                                                                                                                                                                                                                                                                                                                                                                                                                                                   | Itchingfield                                                             |                                                                                                    |  |  |  |
|------------------------------------------------------------------------------------------------------------------------------------------------------------------------------------------------------------------------------------------------------------------------------------------------------------------------------------------------------------------------------------------------------------------------------------------------------------------------------------------------------------------------------------------------------------------------------------------------------------------------------------------------------------------------------------------------------------------------------------------------------------------------------------------------------------------------------------------------------------------------------------------------------------------------------------------------------------------------------------------------------------------------------------------------------------------------------------------------------------------------------------------|--------------------------------------------------------------------------|----------------------------------------------------------------------------------------------------|--|--|--|
| SHELAA Reference SA6                                                                                                                                                                                                                                                                                                                                                                                                                                                                                                                                                                                                                                                                                                                                                                                                                                                                                                                                                                                                                                                                                                                     | 613 Site Name Land at Slaugh                                             | nterford Farm (Sumners Pond)                                                                       |  |  |  |
| Site Address : Slaughterfo                                                                                                                                                                                                                                                                                                                                                                                                                                                                                                                                                                                                                                                                                                                                                                                                                                                                                                                                                                                                                                                                                                               | ord Farm, Barns Green                                                    |                                                                                                    |  |  |  |
| Developable in:  ☐ 1-5 years  ☐ 6-10 years  ☐ 11+ years  ✔ Not Currently Develop                                                                                                                                                                                                                                                                                                                                                                                                                                                                                                                                                                                                                                                                                                                                                                                                                                                                                                                                                                                                                                                         | Site Area (ha) 2.59  Greenfield/PDL PDL  Developable Area (ha): 0  pable | <ul><li>□ Listed in EGA 2014</li><li>□ Suitable</li><li>☑ Available</li><li>□ Achievable</li></ul> |  |  |  |
| Proposed Land Use: Residential Or Employment                                                                                                                                                                                                                                                                                                                                                                                                                                                                                                                                                                                                                                                                                                                                                                                                                                                                                                                                                                                                                                                                                             |                                                                          |                                                                                                    |  |  |  |
| Assessment  This site is located in the countryside, west of and partly adjacent to the built-up area boundary (BUAB) of Barns Green. Sumners Pond Camp Site is one of the largest employers in the local area and was named AA Campsite of the Year for the South East in the AA Caravan and Camping Awards 2016. The landowner has expressed an interest in developing the site for either residential or employment use indicating the sites availability. It is noted the development for housing would involve the loss of employment floorspace, which is contrary to the aims of Policy 9 - Employment Development, of the HDPF; as it is also located beyond the existing BUAB of Barns Green (albeit adjacent to the BUAB in some circumstances), new residential or employment development would not accord with the adopted HDPF.  Given the existing use on the site, together with the existing planning policies the site is not considered to be logical or appropriate extension to the village of Barns Green. At the current time, the site is considered Not Currently Developable for employment or residential use. |                                                                          |                                                                                                    |  |  |  |
| Excluded   Reason for                                                                                                                                                                                                                                                                                                                                                                                                                                                                                                                                                                                                                                                                                                                                                                                                                                                                                                                                                                                                                                                                                                                    | or Exclusion:                                                            |                                                                                                    |  |  |  |

### SA-613: Land at Slaughterford Farm (Sumners Pond), Itchingfield

Reproduced by permission of Ordnance Survey map on behalf of HMSO. © Crown copyright and database rights (2017). Ordnance Survey Licence.100023865

Date: 13/06/2016 Revision: 23/01/2017