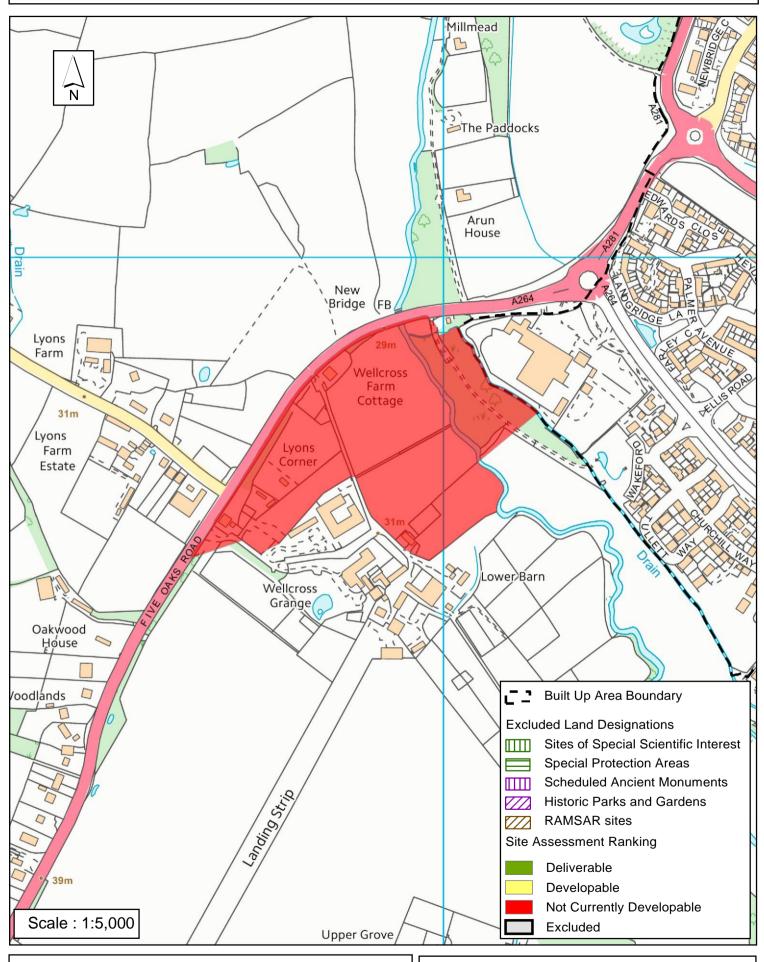

#### Horsham DistrictCouncil

Parkside, Chart Way, Horsham West Sussex RH12 1RL.

Chris Lyons : Director of Planning, Economic Development & Property

| Parish                                                                                                                                                                                                                                                                                                                                                                                                                                                                                                                                                                                                                                                                                                                                                                                                                                                                                                                                                                                                                     | Itchingfield                                                           |                                                                               |  |  |  |
|----------------------------------------------------------------------------------------------------------------------------------------------------------------------------------------------------------------------------------------------------------------------------------------------------------------------------------------------------------------------------------------------------------------------------------------------------------------------------------------------------------------------------------------------------------------------------------------------------------------------------------------------------------------------------------------------------------------------------------------------------------------------------------------------------------------------------------------------------------------------------------------------------------------------------------------------------------------------------------------------------------------------------|------------------------------------------------------------------------|-------------------------------------------------------------------------------|--|--|--|
| SHELAA Reference SA622 Site Name Land at Wellcross                                                                                                                                                                                                                                                                                                                                                                                                                                                                                                                                                                                                                                                                                                                                                                                                                                                                                                                                                                         |                                                                        |                                                                               |  |  |  |
| Site Address: Wellcross Farm Cottage, Wellcross Lodge, Five Oaks Road, Slinfold                                                                                                                                                                                                                                                                                                                                                                                                                                                                                                                                                                                                                                                                                                                                                                                                                                                                                                                                            |                                                                        |                                                                               |  |  |  |
| Developable in: ☐ 1-5 years ☐ 6-10 years                                                                                                                                                                                                                                                                                                                                                                                                                                                                                                                                                                                                                                                                                                                                                                                                                                                                                                                                                                                   | Site Area (ha) 7.728  Greenfield/PDL Both  Developable Area (ha): 3.71 | <ul><li>☐ Listed in EGA 2014</li><li>☐ Suitable</li><li>☑ Available</li></ul> |  |  |  |
| ☐ 11+ years ✓ Not Currently Develo                                                                                                                                                                                                                                                                                                                                                                                                                                                                                                                                                                                                                                                                                                                                                                                                                                                                                                                                                                                         | . ,                                                                    | ☐ Achievable                                                                  |  |  |  |
| Proposed Land Use: Resid                                                                                                                                                                                                                                                                                                                                                                                                                                                                                                                                                                                                                                                                                                                                                                                                                                                                                                                                                                                                   | ential Or Employment                                                   |                                                                               |  |  |  |
| Assessment                                                                                                                                                                                                                                                                                                                                                                                                                                                                                                                                                                                                                                                                                                                                                                                                                                                                                                                                                                                                                 |                                                                        |                                                                               |  |  |  |
| This site is located in the countryside, south west of the built-up area boundary (BUAB) of Broadbridge Heath. The site is separated from Broadbridge Heath by the River Arun and its associated flood plain (Flood Zones 2 and 3) and would be subject to the completion of a sequential test and exceptions test if necessary (see Policy 38 of the HDPF). Access to the site is constrained due to the narrow and twisting nature of the road at this point. The net developable area outside the Flood Zone is 3.71ha. Given that the River Arun divides the settlement of Broadbridge Heath from the development site and that the site would be relatively open to the north and southeast, it is not considered that site relates well with Broadbridge Heath. In addition, the existing residential uses on the site could conflict with an employment use in this location. Given the various constraints affecting this site it assessed as Not Currently Developable for employment or residential development. |                                                                        |                                                                               |  |  |  |
| Excluded  Reason f                                                                                                                                                                                                                                                                                                                                                                                                                                                                                                                                                                                                                                                                                                                                                                                                                                                                                                                                                                                                         | for Exclusion:                                                         |                                                                               |  |  |  |

#### 

Reproduced by permission of Ordnance Survey map on behalf of HMSO. © Crown copyright and database rights (2017). Ordnance Survey Licence.100023865

Date: 16/06/2016 Revision: 26/04/2017