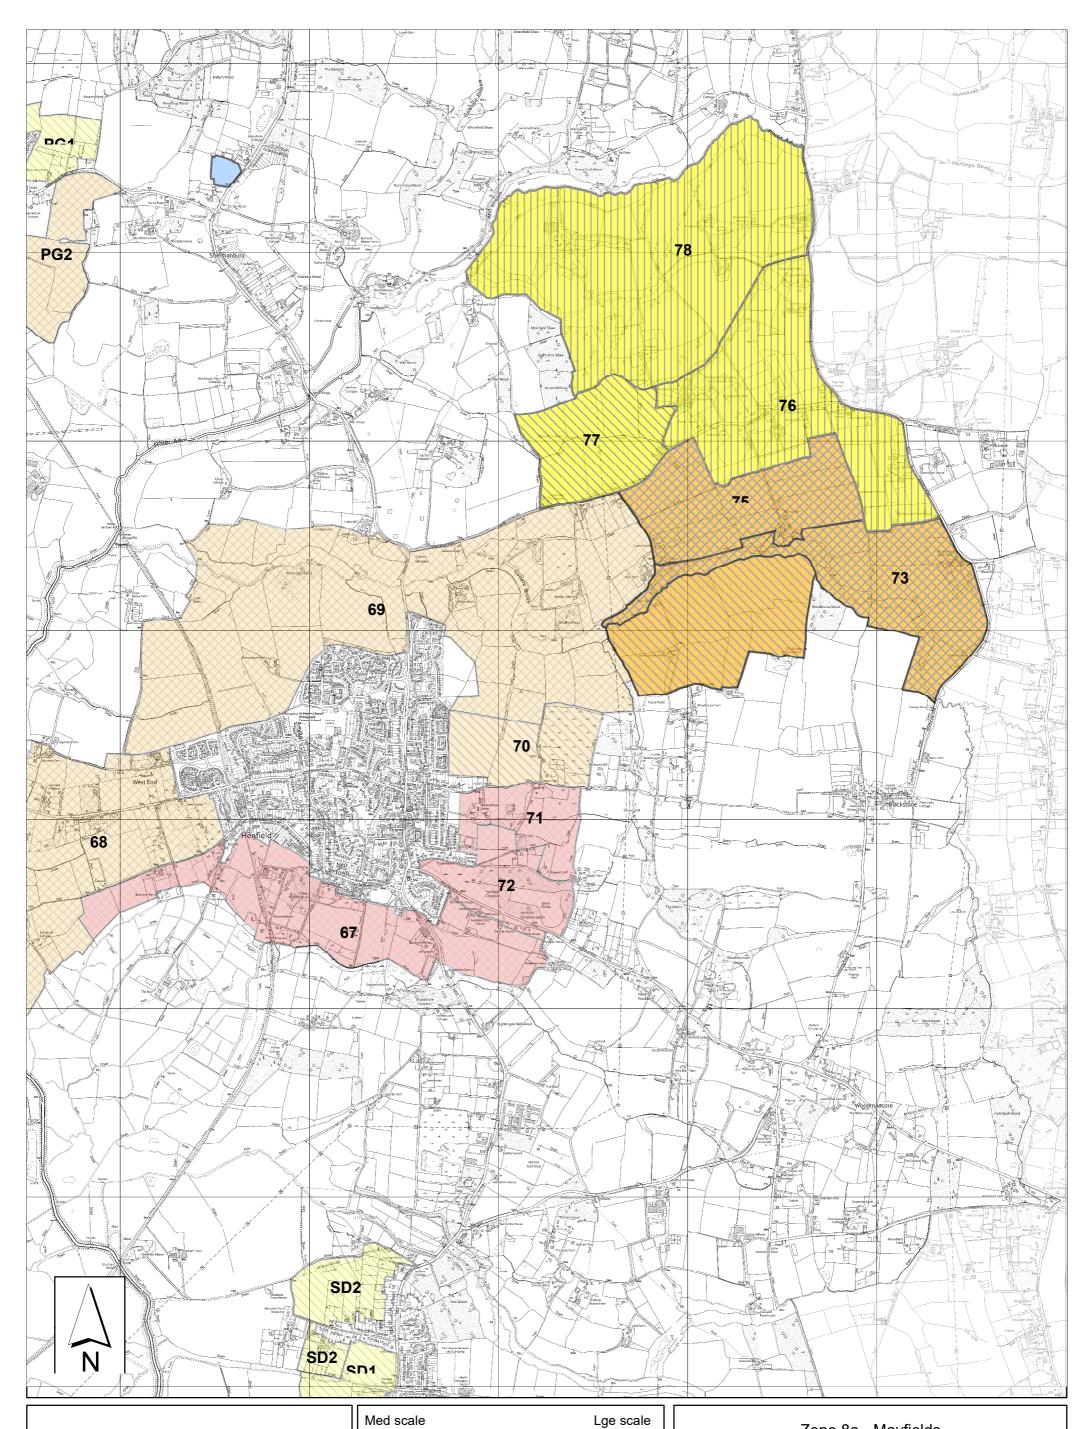

## Horsham District Council

Parkside, Chart Way, Horsham West Sussex RH12 1RL Barbara Childs : Director of Place

Reproduced by permission of Ordnance Survey map on behalf of HMSO. © Crown copyright and database rights (2021). Ordnance Survey Licence.100023865

No / Low capacity

Low-Moderate capacity Moderate capacity

Moderate-High capacity

High capacity

Land committed for development

Zone 8a - Mayfields Landscape capacity of local landscape character areas for large and medium housing development

Scale: 1:20000 at A3

| Drawing: LCA-Z8A       | Date: 15/01/2020 |
|------------------------|------------------|
| Revison: A: 10/05/2021 |                  |